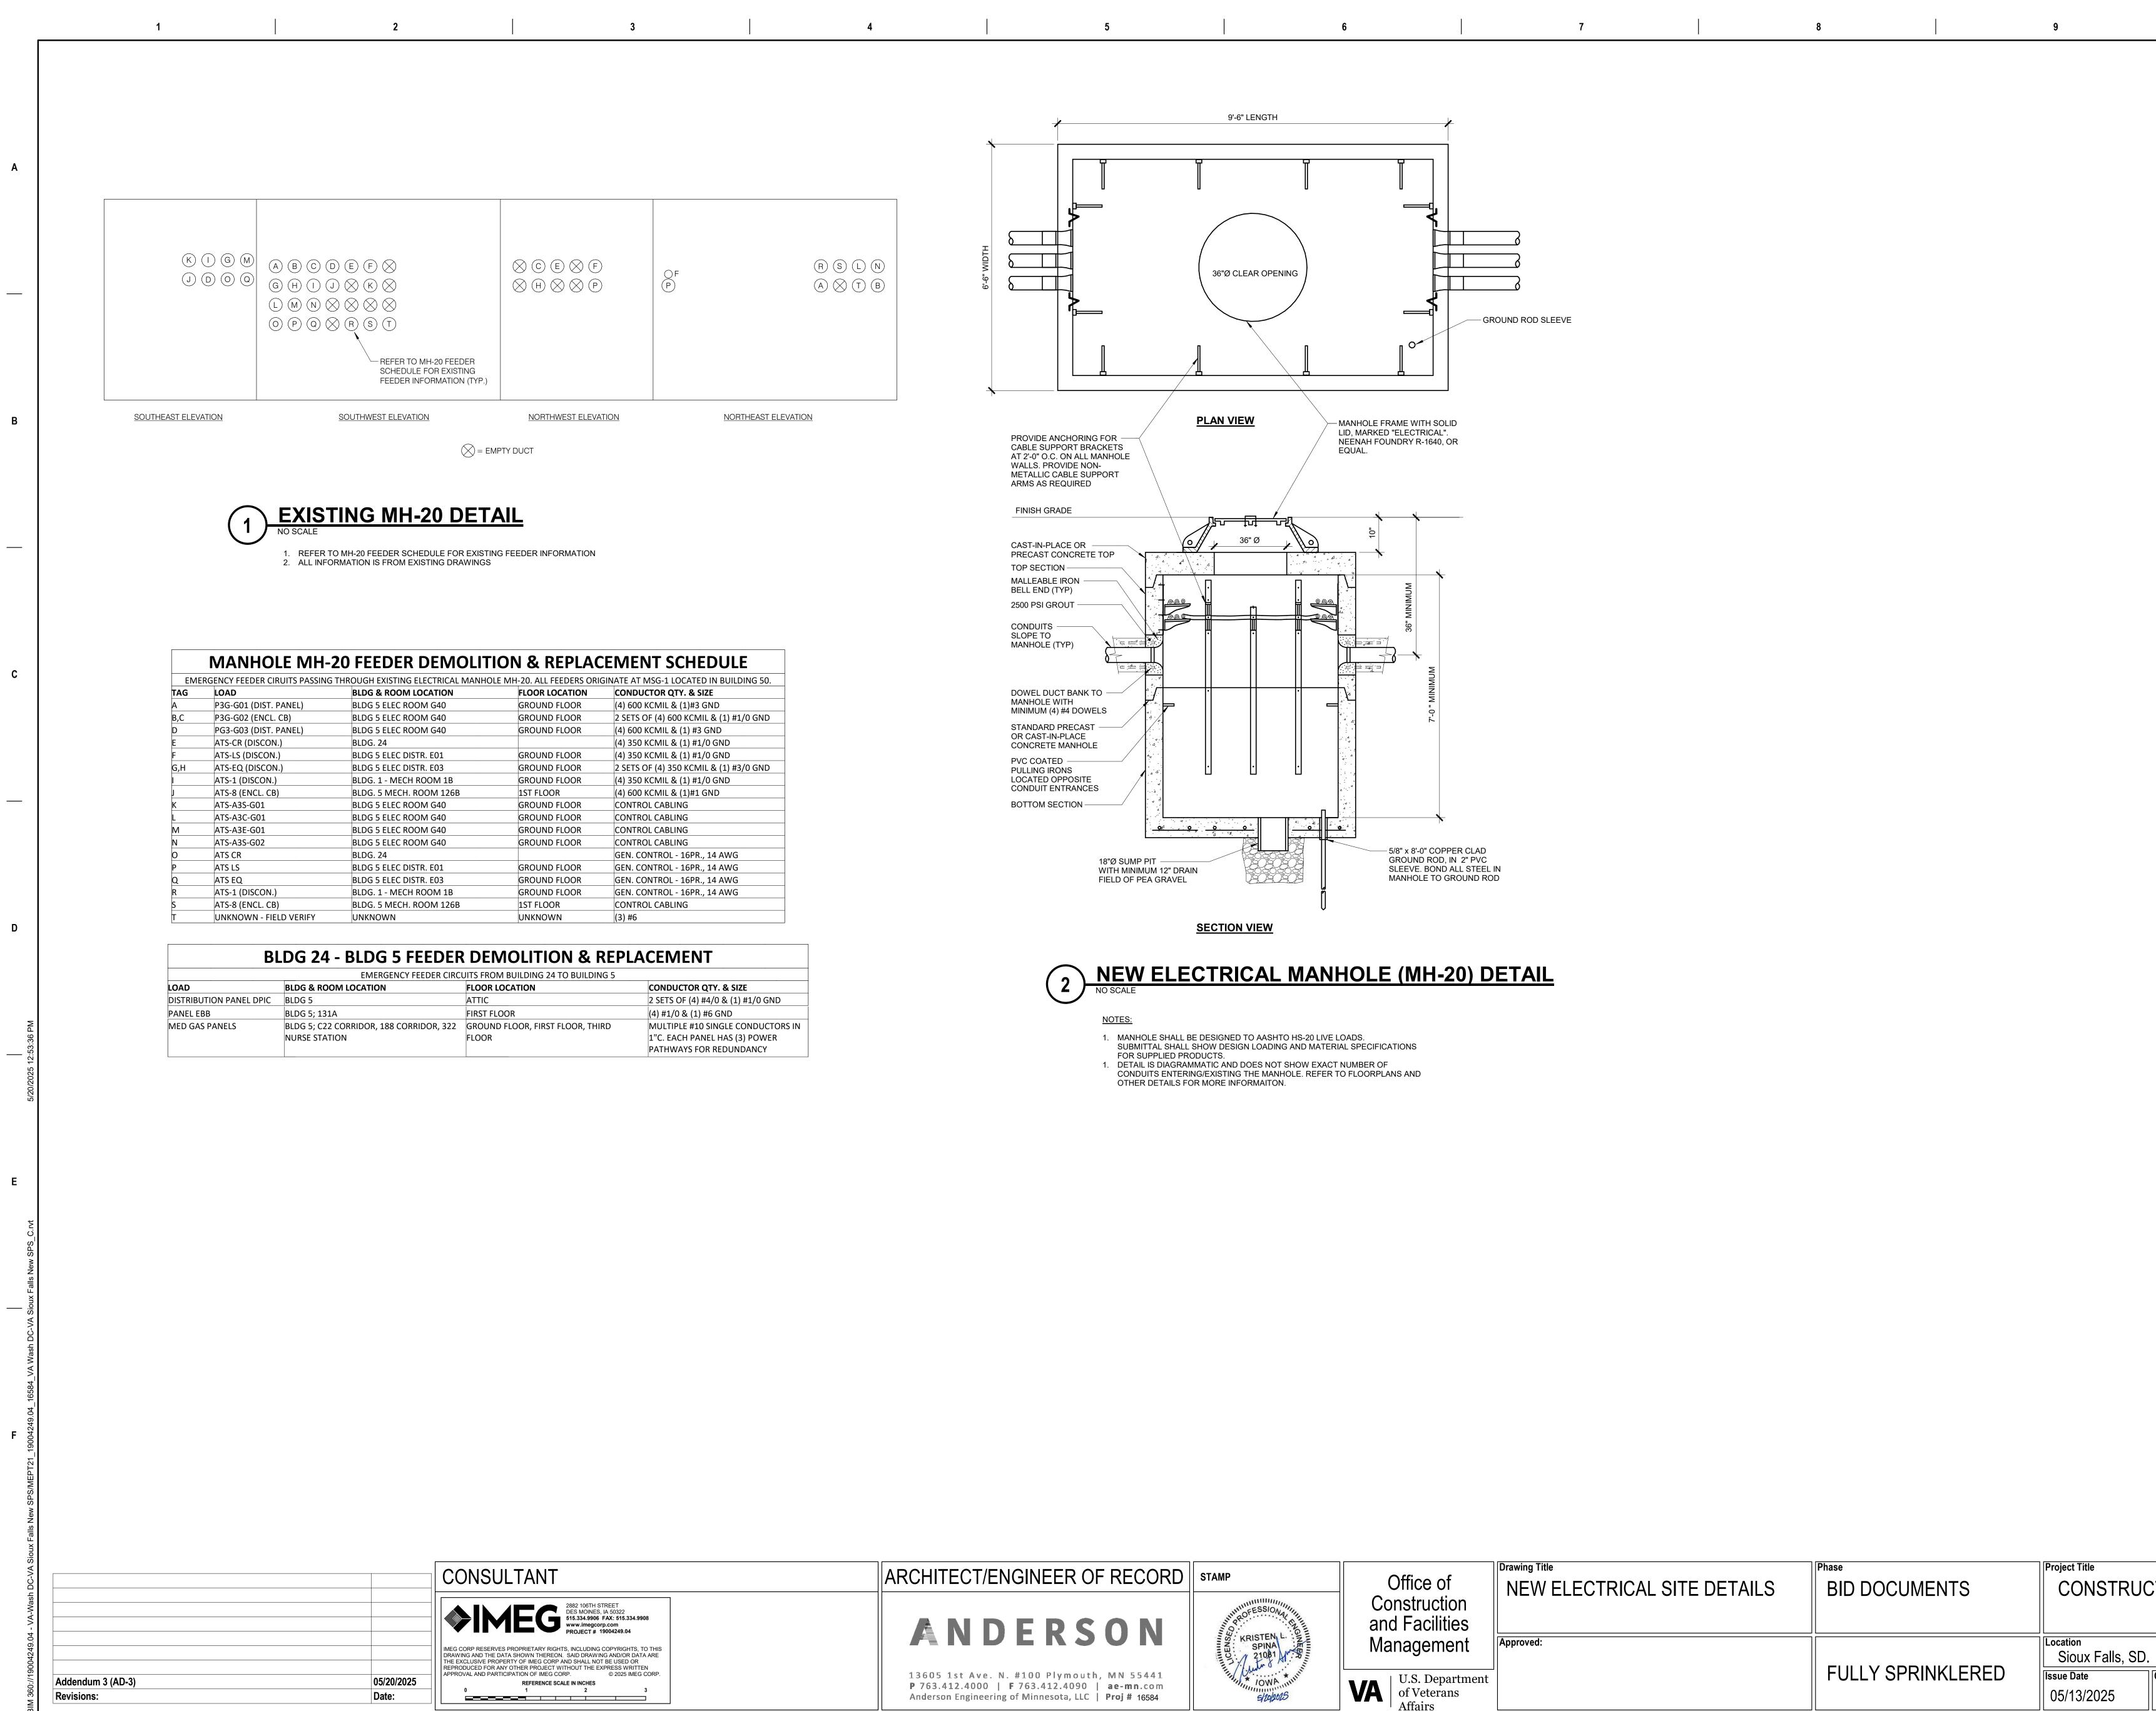

3

VA FORM 08 - 6231

2

|   | ARCHITECT/ENGINEER OF RECORD                                                                                                                                                   | STAMP                     | Office                           |
|---|--------------------------------------------------------------------------------------------------------------------------------------------------------------------------------|---------------------------|----------------------------------|
|   | ANDERSON                                                                                                                                                                       | KRISTEN L. SPINA<br>21081 | Construct<br>and Faci<br>Manager |
|   | 13605 1st Ave. N. #100 Plymou