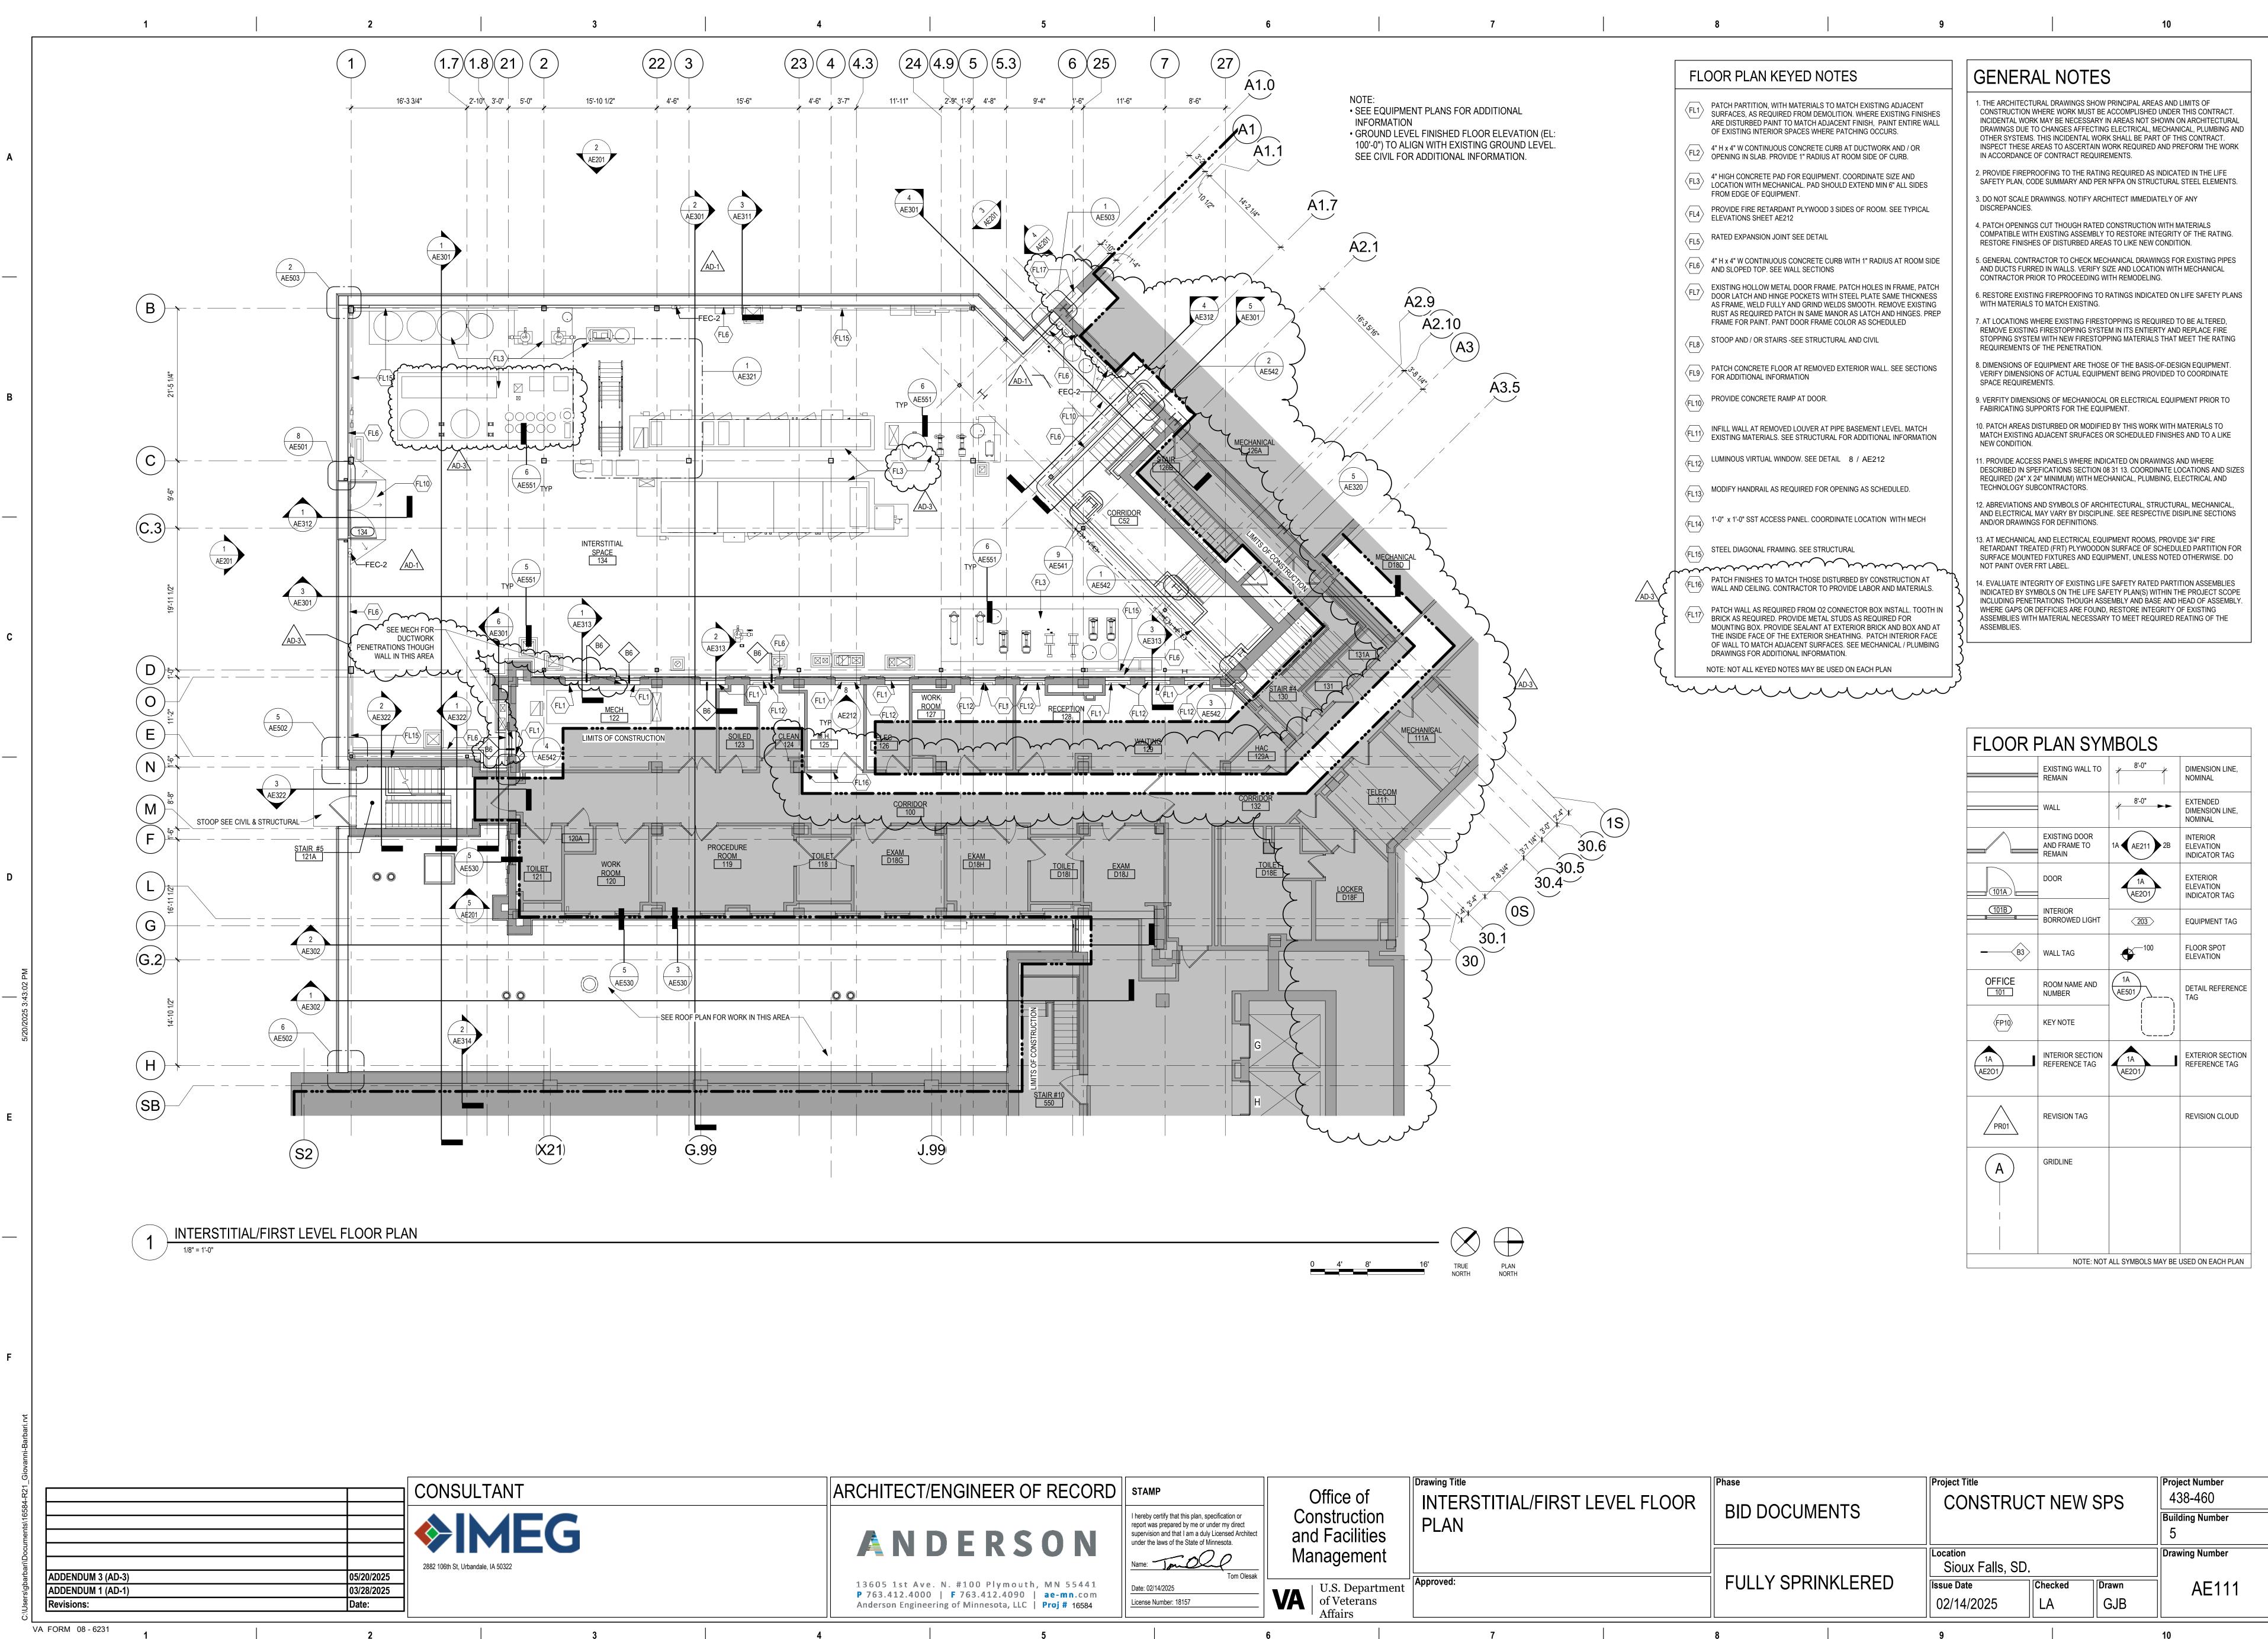

| of<br>ction<br>ilities | Drawing Title<br>INTERSTITIAL/FIRST LEVEL FLOOR<br>PLAN | Phase<br>BID DOCUMENTS | Project Title<br>CONSTRUCT NE                      |    |
|------------------------|---------------------------------------------------------|------------------------|----------------------------------------------------|----|
| ment<br>Department     | Approved:                                               | FULLY SPRINKLERED      | Location<br>SiOUX Falls, SD.<br>Issue Date Checked |    |
| erans<br>s             |                                                         |                        | 02/14/2025                                         | LA |
|                        | 7                                                       | 8                      | 9                                                  |    |

| IOTES |  |
|-------|--|
|-------|--|

Α

\_\_\_\_

В

С

Е

| N SYMBOLS                                      |                          |                                        |  |  |  |
|------------------------------------------------|--------------------------|----------------------------------------|--|--|--|
| NG WALL TO<br>N                                | 8'-0"                    | DIMENSION LINE,<br>NOMINAL             |  |  |  |
|                                                | <u>≯ 8'-0"</u>           | EXTENDED<br>DIMENSION LINE,<br>NOMINAL |  |  |  |
| NG DOOR<br>RAME TO<br>N                        | 1A AE211 2B              | INTERIOR<br>ELEVATION<br>INDICATOR TAG |  |  |  |
|                                                | 1A<br>AE2O1              | EXTERIOR<br>ELEVATION<br>INDICATOR TAG |  |  |  |
| OR<br>DWED LIGHT                               | <203>                    | EQUIPMENT TAG                          |  |  |  |
| ΓAG                                            | <b>↔</b> <sup>−100</sup> | FLOOR SPOT<br>ELEVATION                |  |  |  |
| NAME AND<br>ER                                 | 1A<br>AE501              | DETAIL REFERENCE<br>TAG                |  |  |  |
| DTE                                            |                          |                                        |  |  |  |
| OR SECTION<br>RENCE TAG                        | 1A<br>AE201              | EXTERIOR SECTION<br>REFERENCE TAG      |  |  |  |
| ON TAG                                         |                          | REVISION CLOUD                         |  |  |  |
| INE                                            |                          |                                        |  |  |  |
|                                                |                          |                                        |  |  |  |
|                                                |                          |                                        |  |  |  |
|                                                |                          |                                        |  |  |  |
| NOTE: NOT ALL SYMBOLS MAY BE USED ON EACH PLAN |                          |                                        |  |  |  |