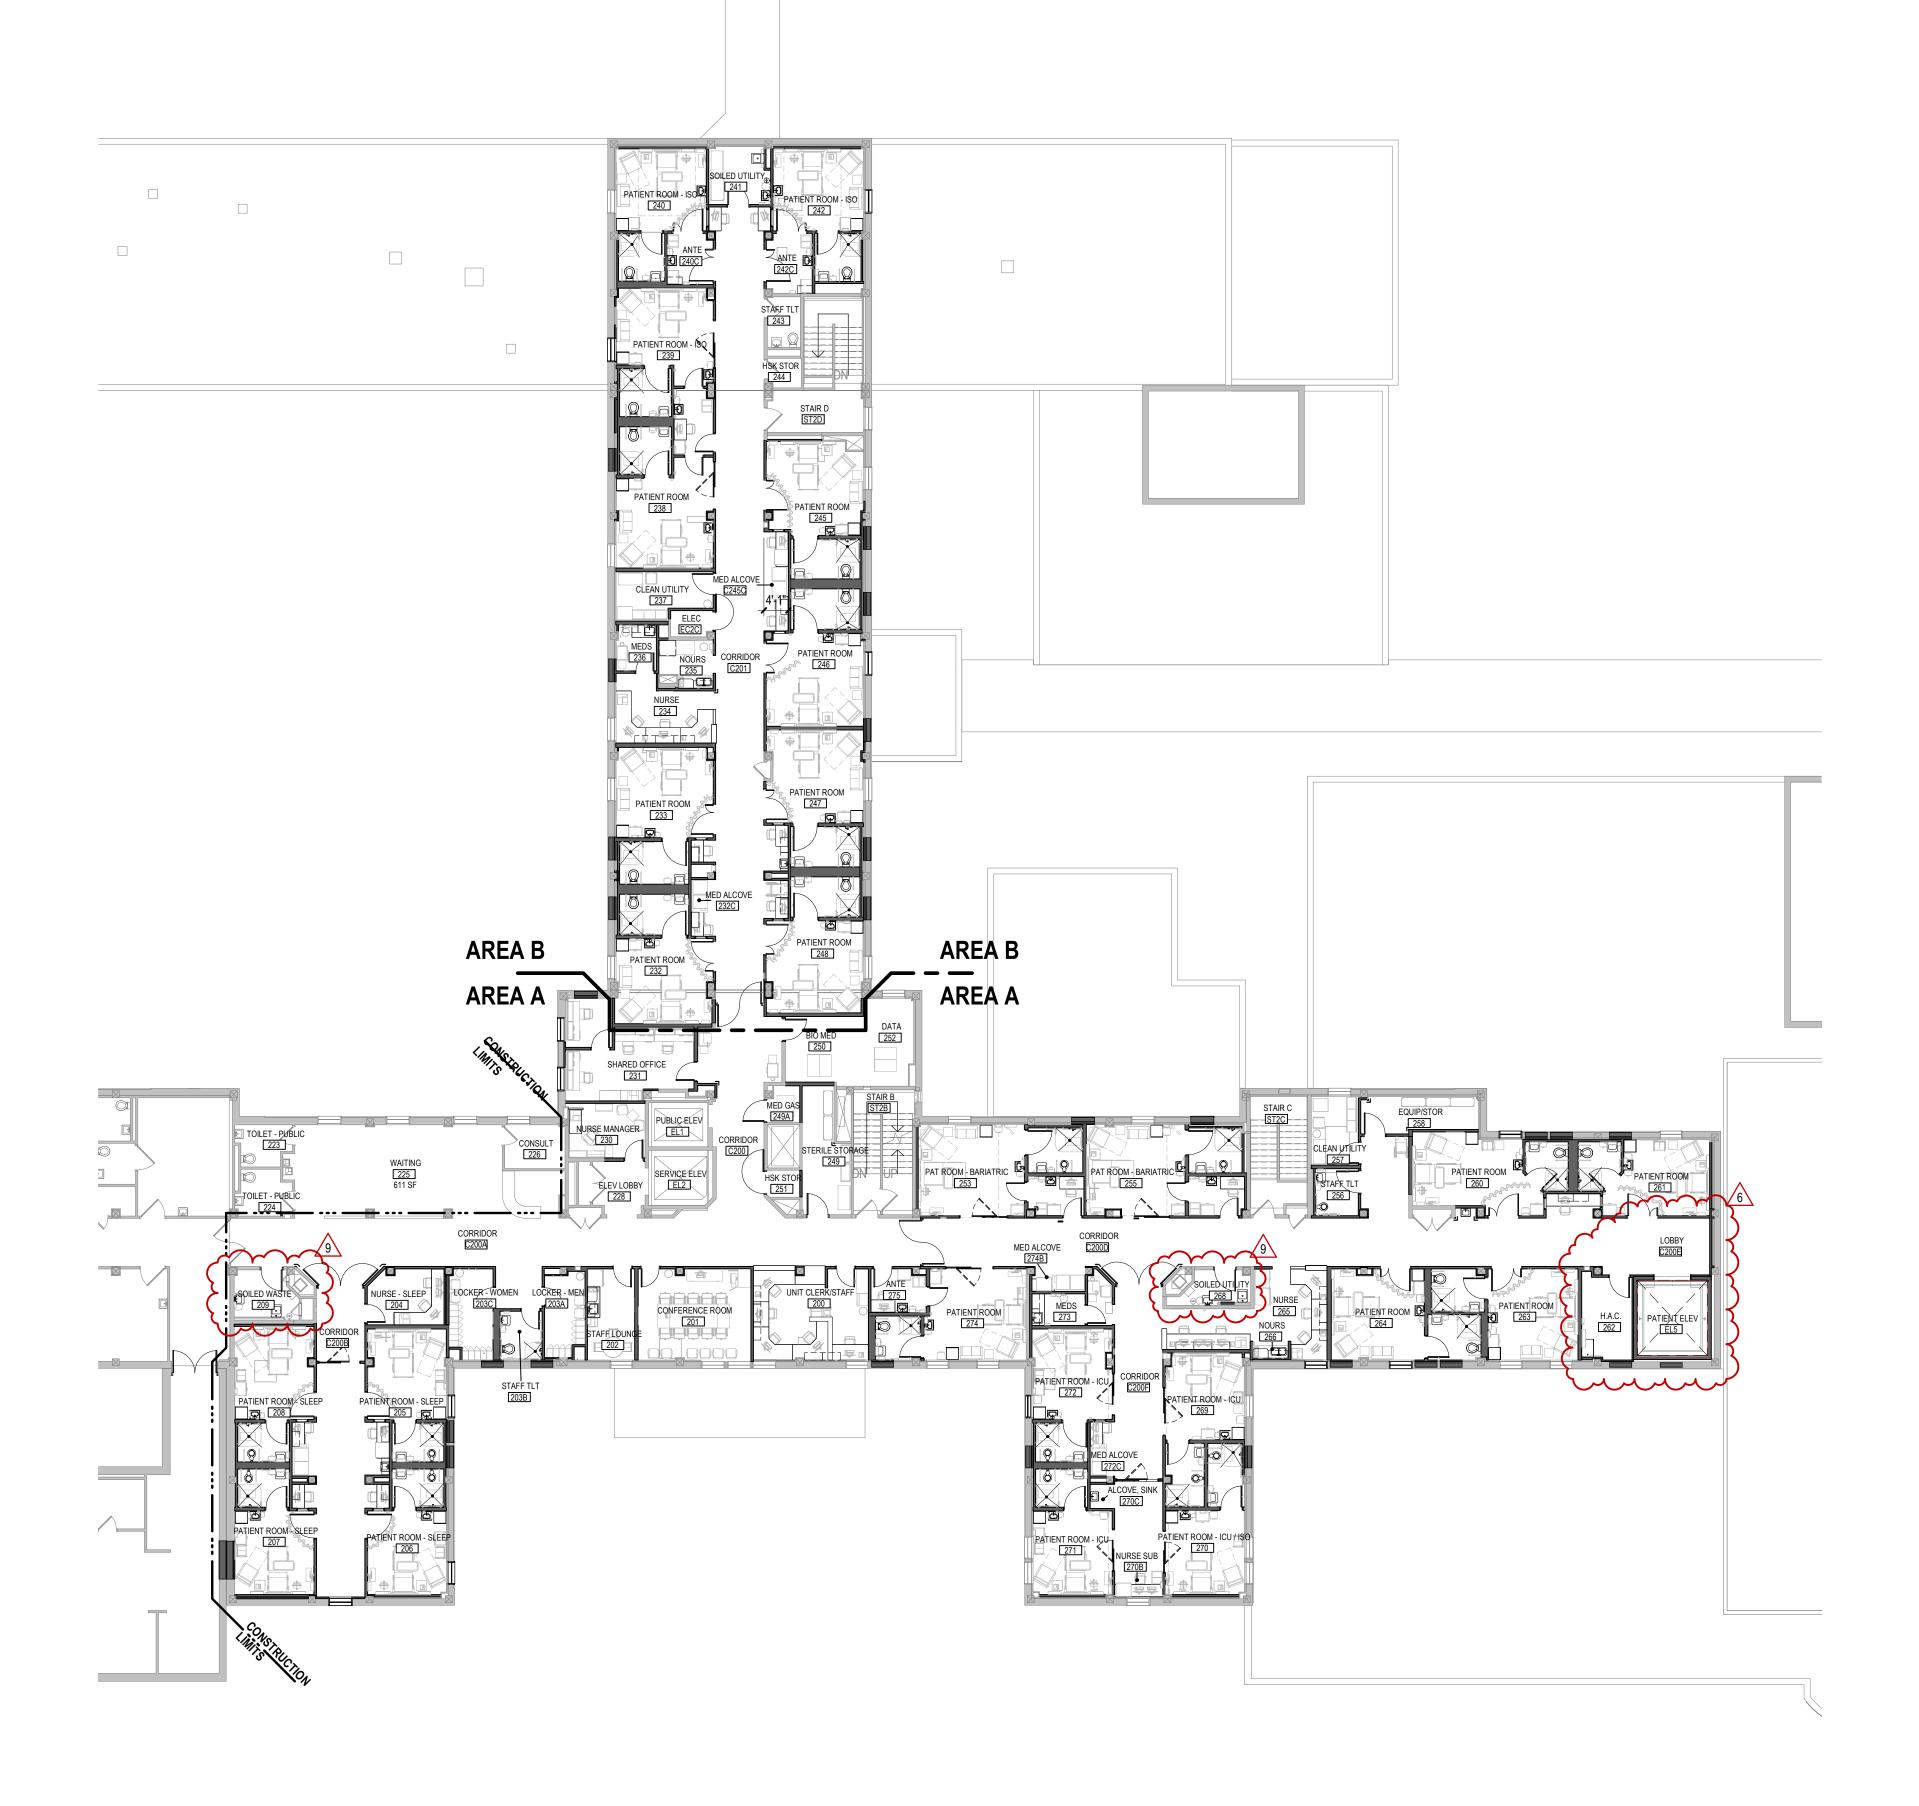

---------------------------------------------|
|                                     | Approved:                                                      | FULLY SPRINKLERED               | Location<br>FORT MEADE, SOUT<br>Issue Date Checke       |
| epartment<br>erans Affairs<br>      | 7                                                              | 8                               | 06/10/2022 TS                                           |



3

4

5



A

¬ □ □ □ □ □

∞ \_\_\_\_



1

# CONSULTANTS

Albertson Engineering Inc. Albertson Engineering, Inc.West Plains Engineering, Inc.3202 W. Main St, #C1750 Rand RoadRapid City, South Dakota 57702Rapid City, South Dakota 57702Phone: 605-343-9606Phone: 605-348-7455

# MECHANICAL / ELECTRICAL / PLUMBING:

WPE WEST PLAINS ENGINEERING, INC.

### 3



6

7

8

9

# **F4 2ND LEVEL FLOOR PLAN OVERALL** 1/16" = 1'-0"

|  |   | ARCHITECT OF                                                                                                    | - RECORD   | STAMP |    | Office of                                |
|--|---|-----------------------------------------------------------------------------------------------------------------|------------|-------|----|------------------------------------------|
|  |   | A/E:<br>STONE GROUP ARCHITECTS, INC.<br>600 EAST 7TH ST<br>SIOUX FALLS, SD 57104<br>605.271.1144<br>STONE GROUP |            |       | ar | onstruction<br>d Facilities<br>anagement |
|  |   | TODD STONE, AIA                                                                                                 | ARCHITECTS |       | VA | U.S. Dep