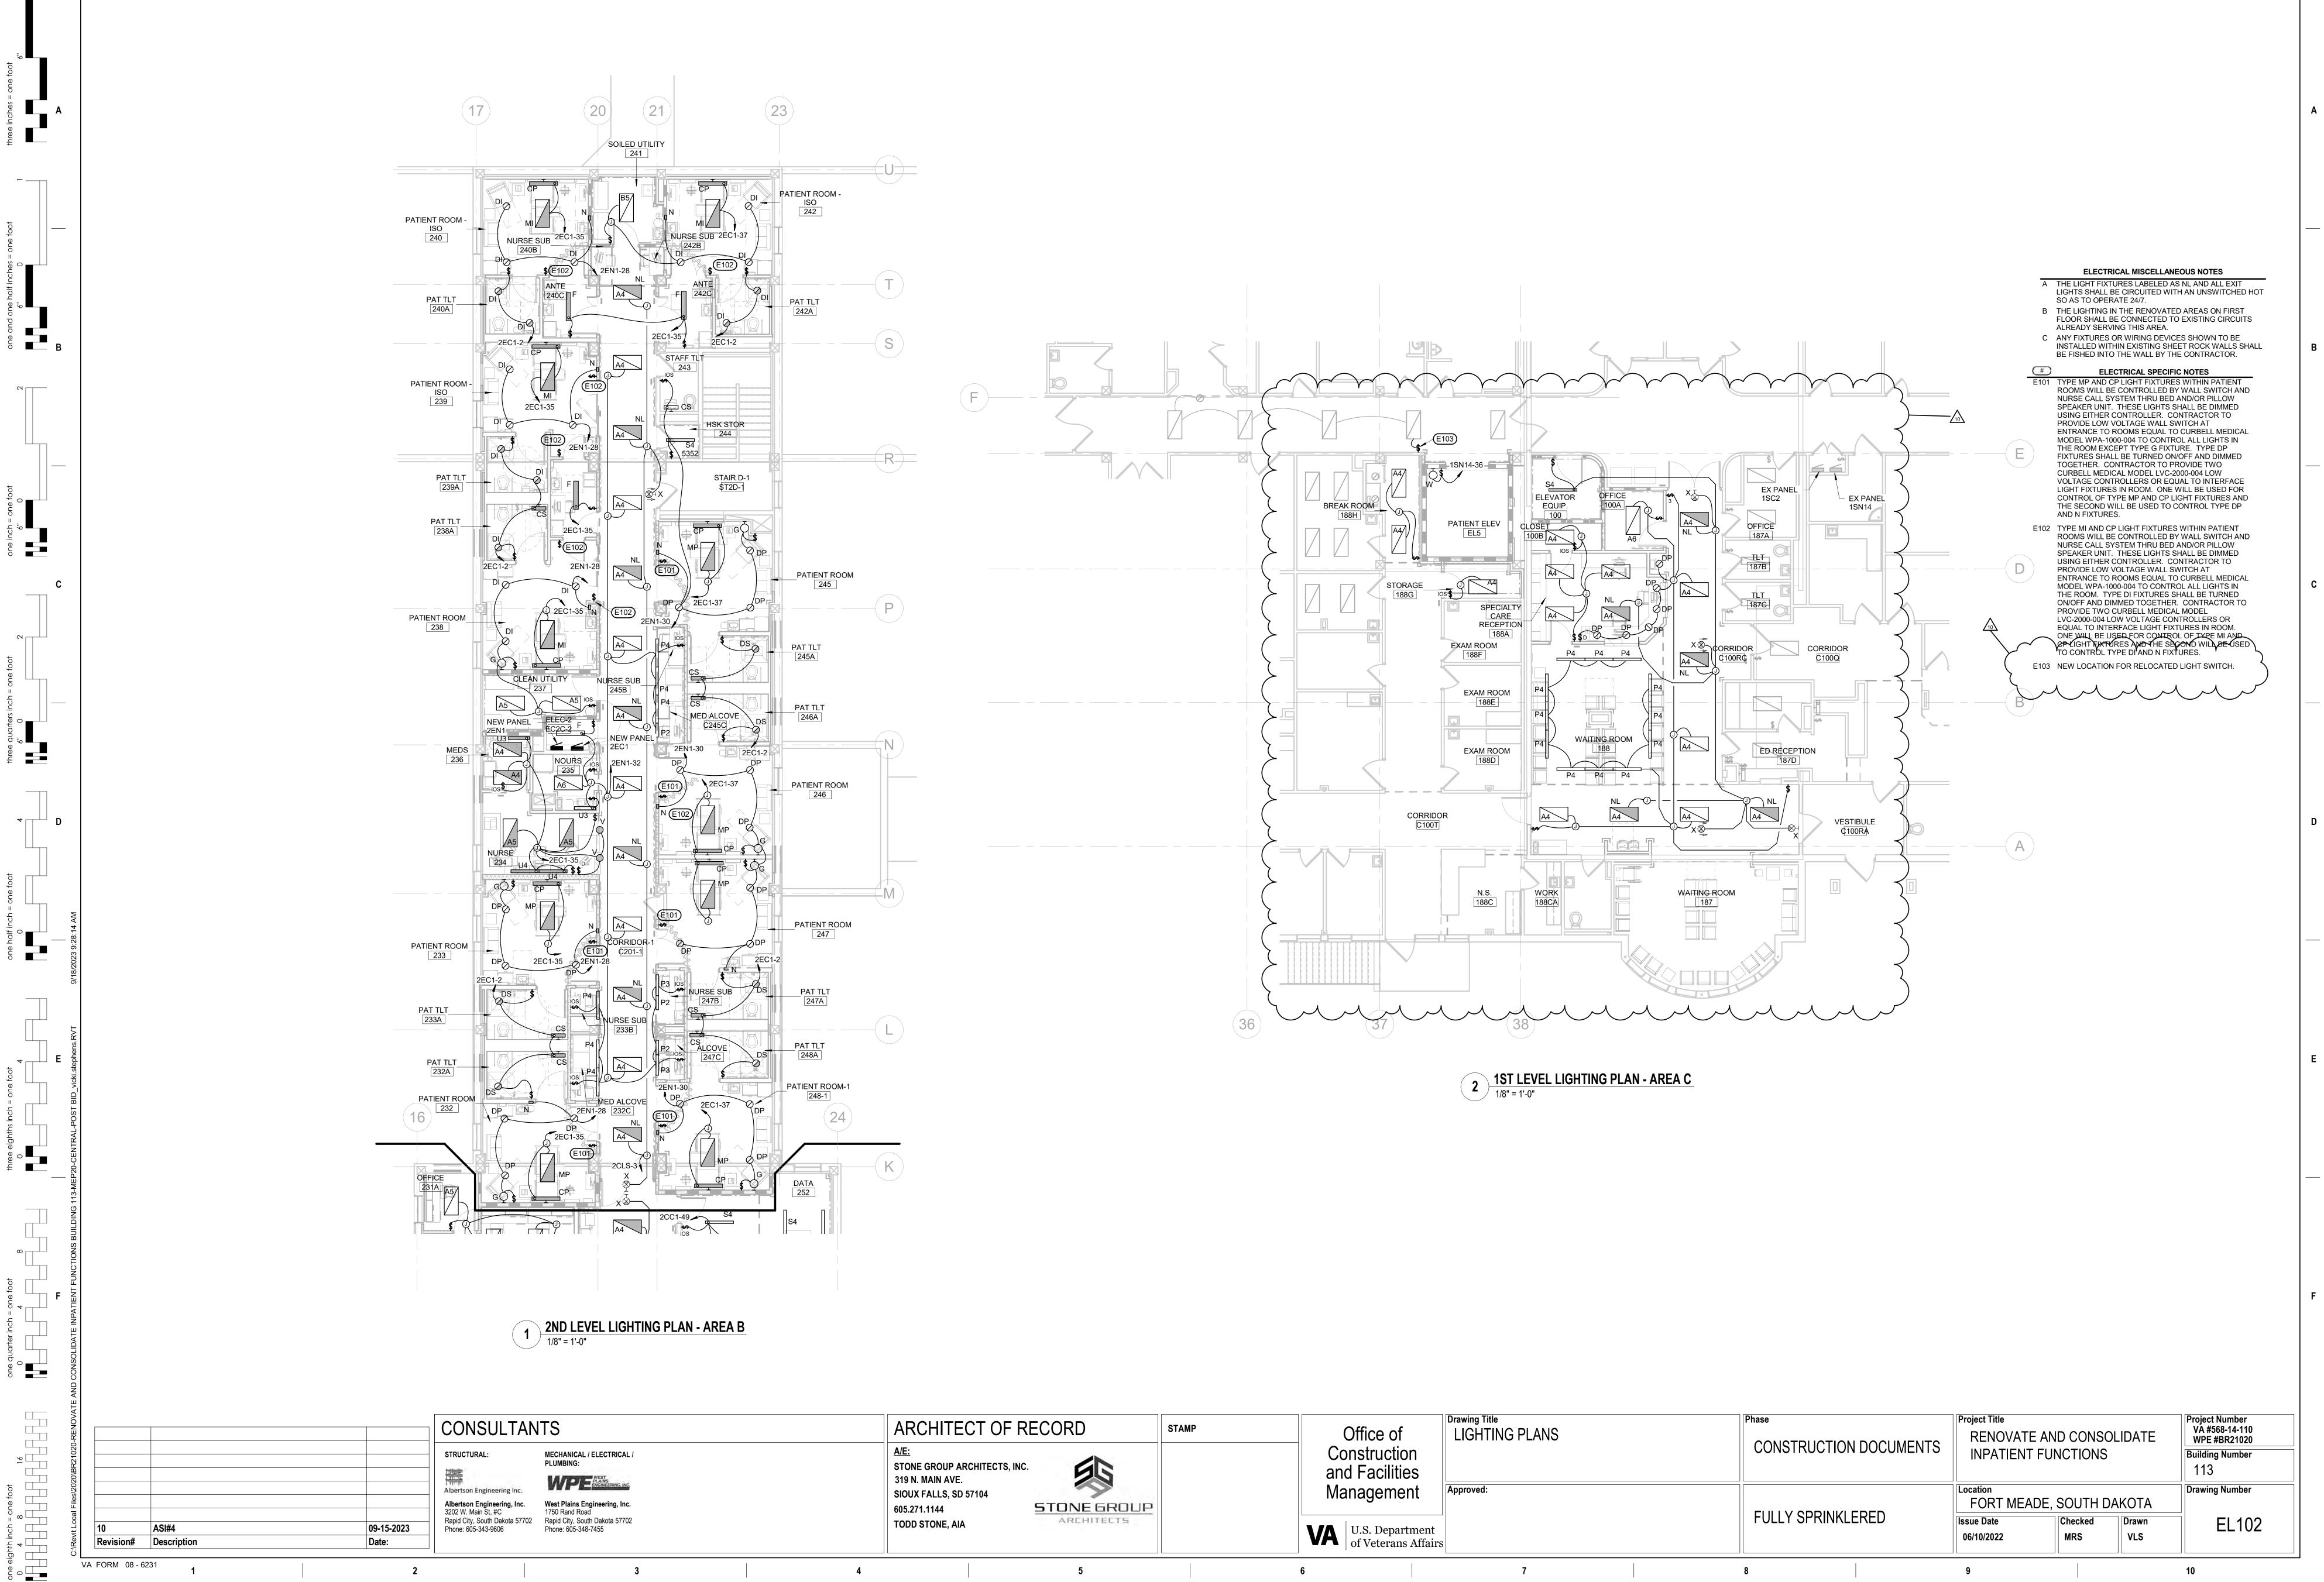

| ALTERNATE 1 - | REMOVE PATIENT LIFT SYSTEM FROM (4) SLEEP LAB<br>PATIENT ROOMS. (205, 206, 207, 208)                                                       |
|---------------|--------------------------------------------------------------------------------------------------------------------------------------------|
| ALTERNATE 2 - | AT ALL HEADWALLS, ELIMINATE THE HPL PANELS AND<br>REVEAL TRIM FROM BEHIND BED BETWEEN COLUMNS.<br>PAINT TO MATCH WALL.                     |
| ALTERNATE 3 - | AT ALL NURSE STATIONS, NURSE SUB-STATIONS, IN<br>ALCOVES, AND IST LEVEL RECEPTION CHANGE SOLID<br>SURFACE COUNTERTOPS TO PLASTIC LAMINATE. |
| ALTERNATE 4 - | 1ST LEVEL RENOVATION OF RECEPTION FOR SPECIALTY CARE AND WAITING ROOMS.                                                                    |