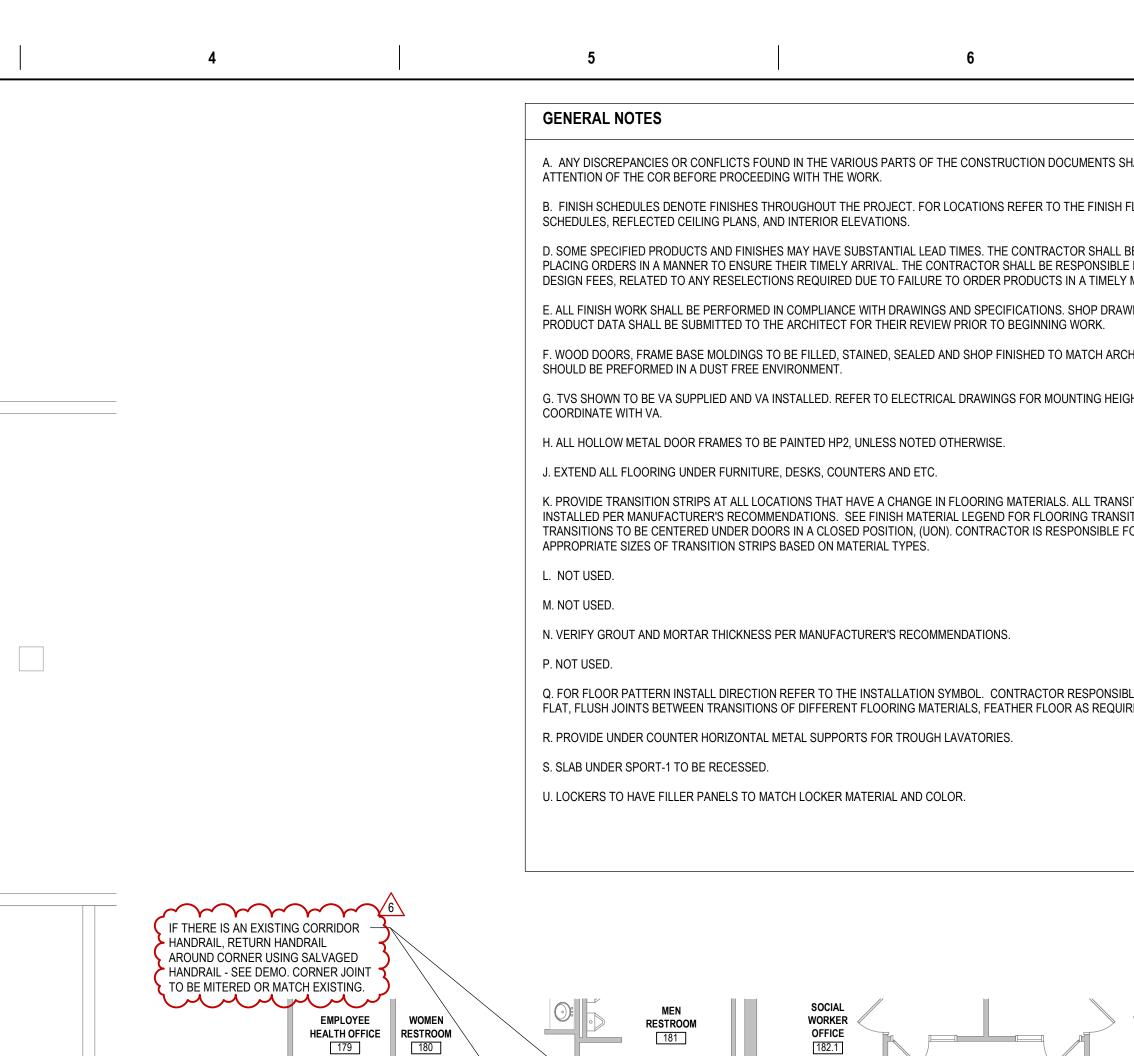

| ALTERNATE 1 - | REMOVE PATIENT LIFT SYSTEM FROM (4) SLEEP LAB<br>PATIENT ROOMS. (205, 206, 207, 208)                                                       |
|---------------|--------------------------------------------------------------------------------------------------------------------------------------------|
| ALTERNATE 2 - | AT ALL HEADWALLS, ELIMINATE THE HPL PANELS AND<br>REVEAL TRIM FROM BEHIND BED BETWEEN COLUMNS.<br>PAINT TO MATCH WALL.                     |
| ALTERNATE 3 - | AT ALL NURSE STATIONS, NURSE SUB-STATIONS, IN<br>ALCOVES, AND IST LEVEL RECEPTION CHANGE SOLID<br>SURFACE COUNTERTOPS TO PLASTIC LAMINATE. |
| ALTERNATE 4 - | 1ST LEVEL RENOVATION OF RECEPTION FOR SPECIALTY CARE AND WAITING ROOMS.                                                                    |