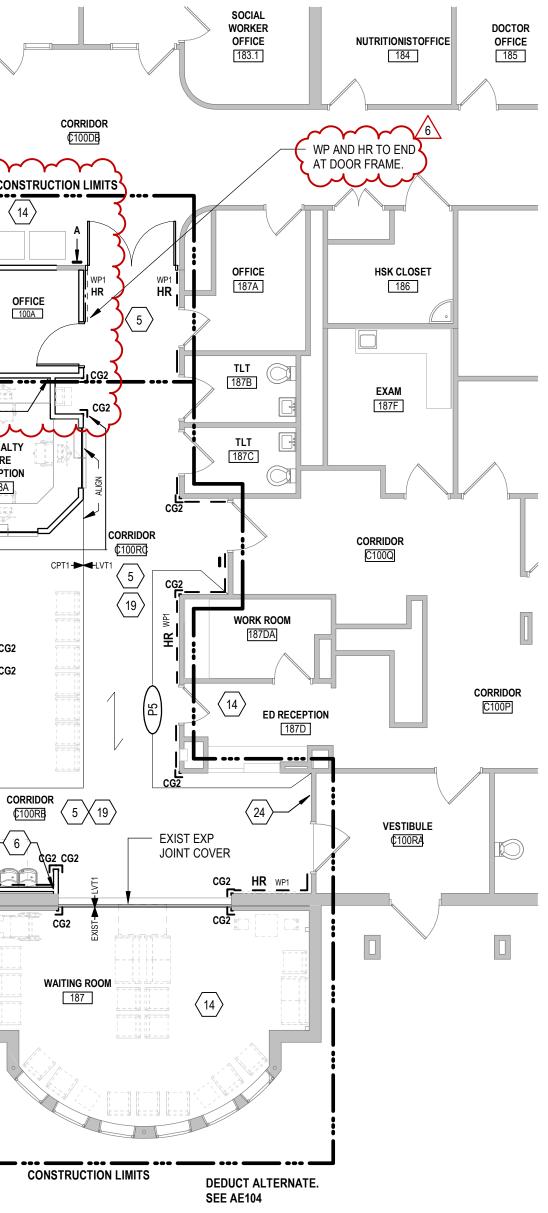

| ALTERNATE 1 - | REMOVE PATIENT LIFT SYSTEM FROM (4) SLEEP LAB<br>PATIENT ROOMS. (205, 206, 207, 208)                                                       |
|---------------|--------------------------------------------------------------------------------------------------------------------------------------------|
| ALTERNATE 2 - | AT ALL HEADWALLS, ELIMINATE THE HPL PANELS AND<br>REVEAL TRIM FROM BEHIND BED BETWEEN COLUMNS.<br>PAINT TO MATCH WALL.                     |
| ALTERNATE 3 - | AT ALL NURSE STATIONS, NURSE SUB-STATIONS, IN<br>ALCOVES, AND IST LEVEL RECEPTION CHANGE SOLID<br>SURFACE COUNTERTOPS TO PLASTIC LAMINATE. |
| ALTERNATE 4 - | 1ST LEVEL RENOVATION OF RECEPTION FOR SPECIALTY CARE AND WAITING ROOMS.                                                                    |