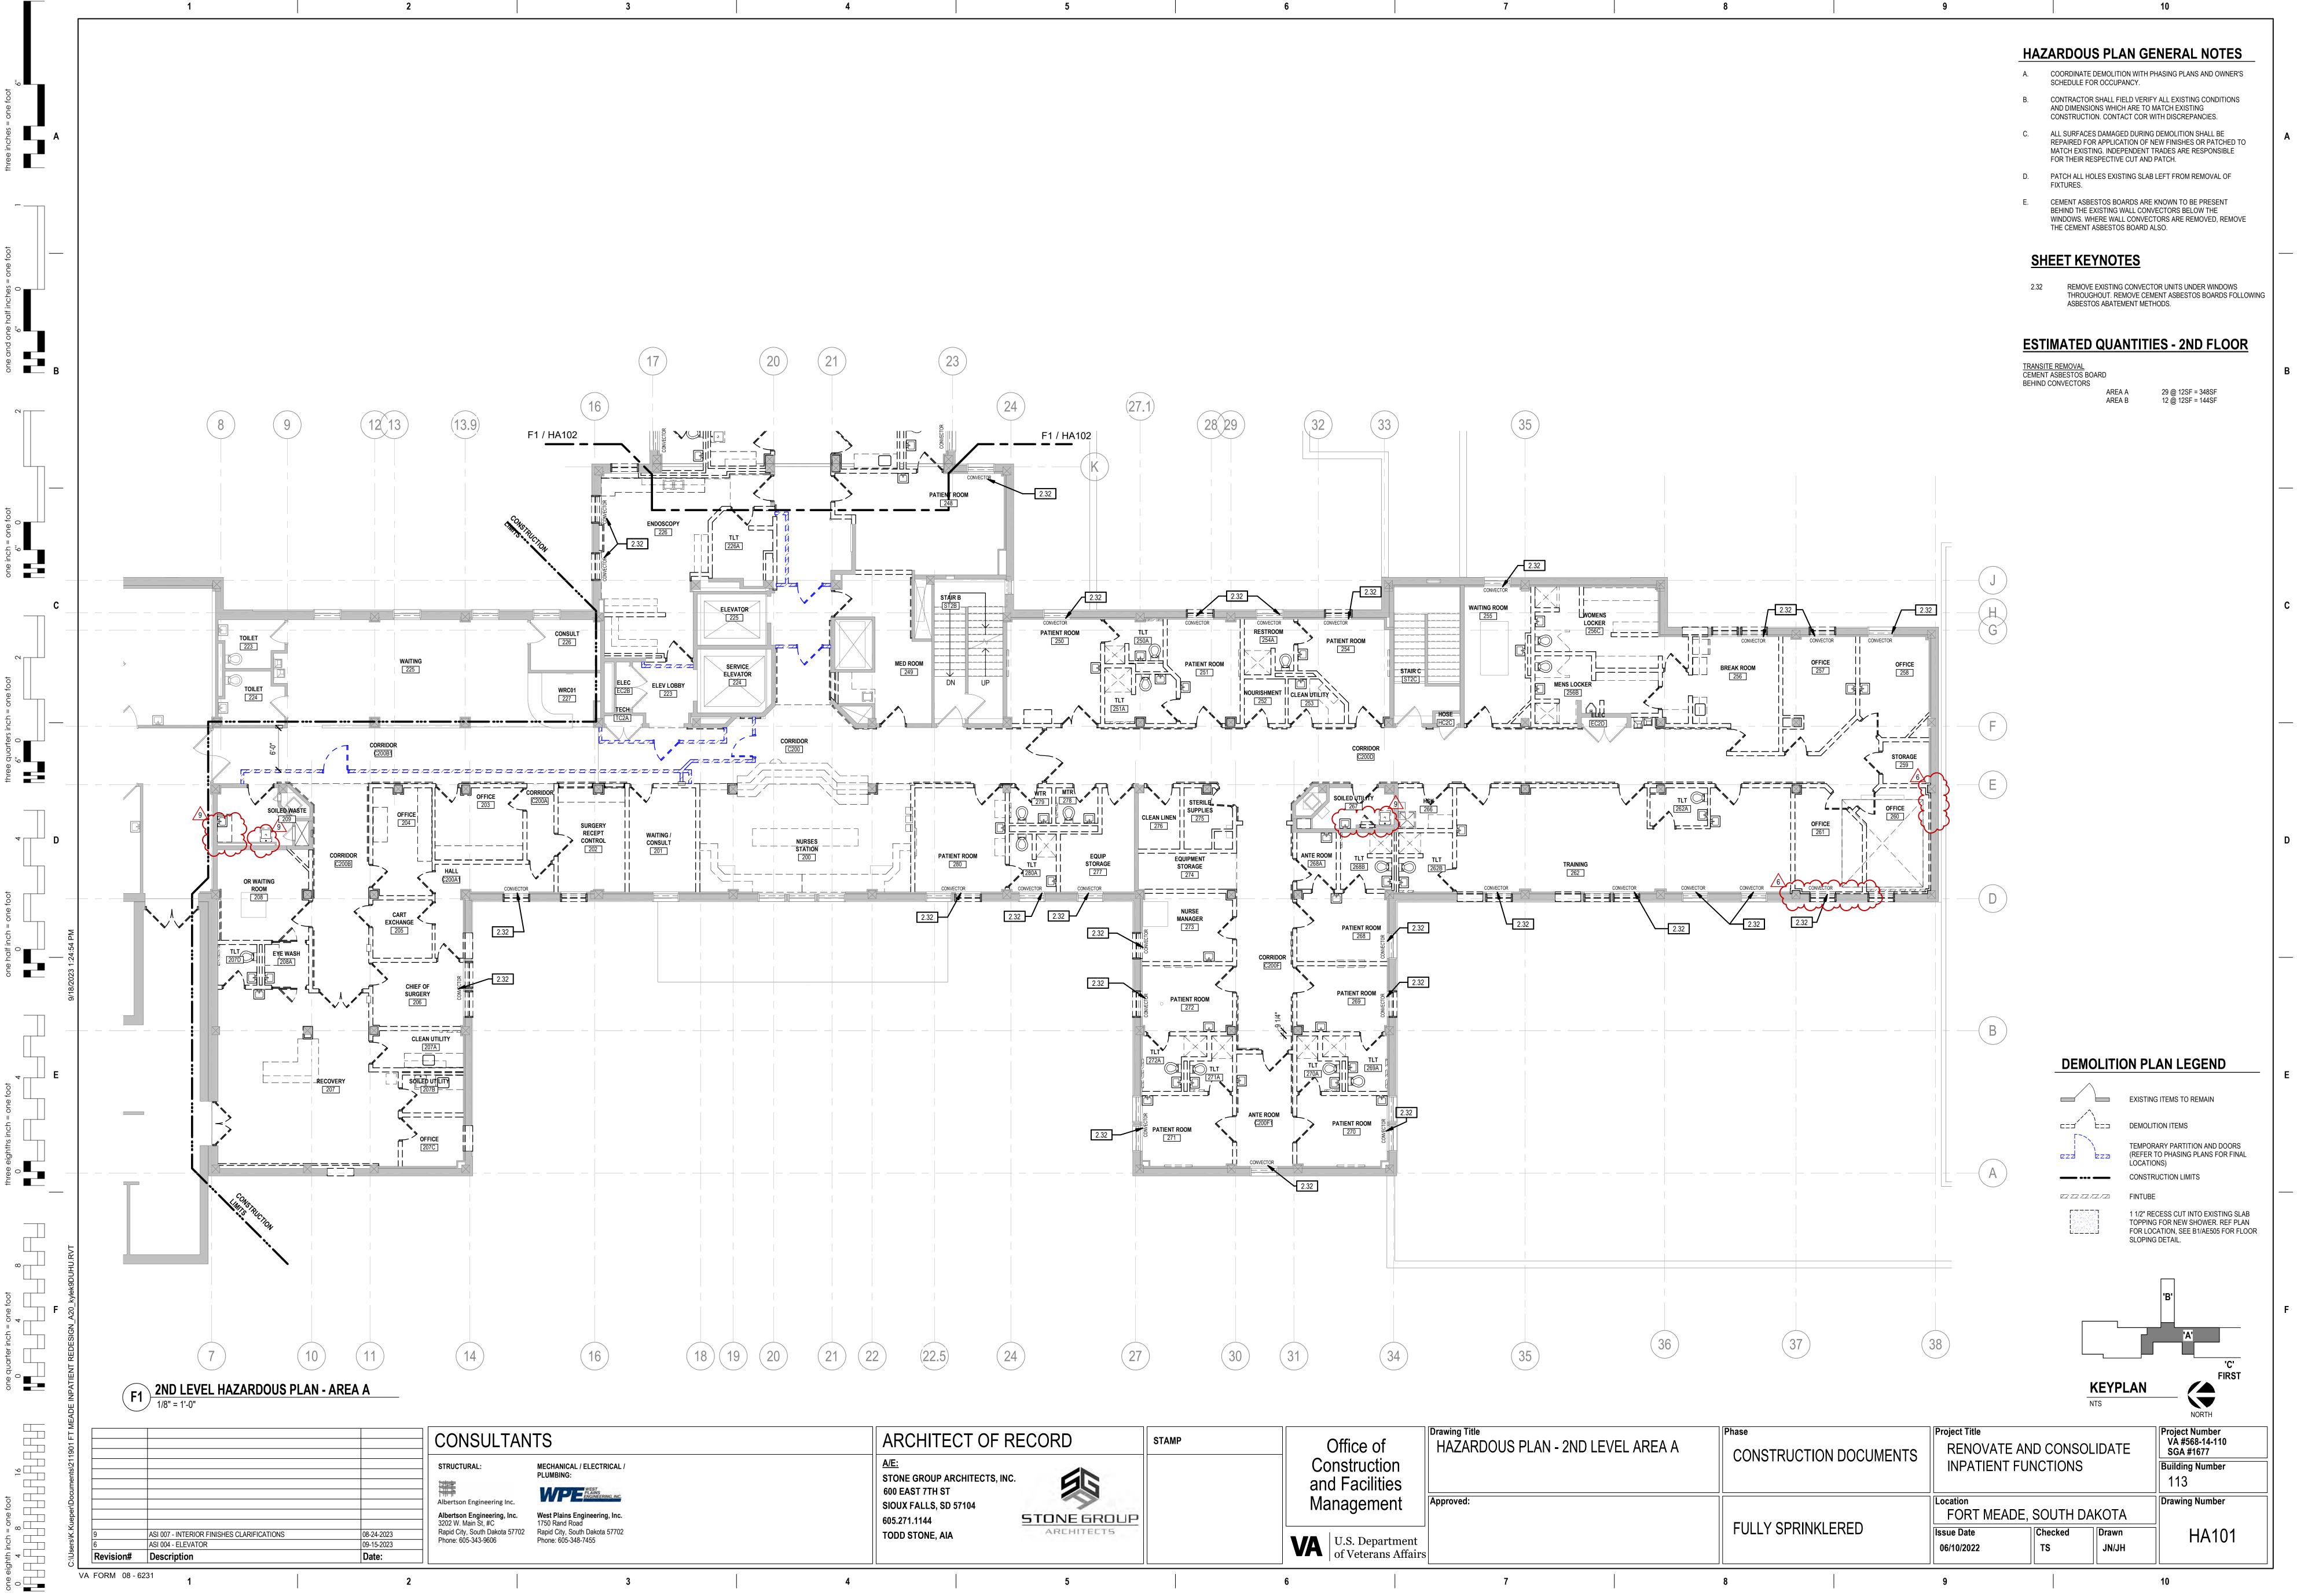

| ALTERNATE 1 - | REMOVE PATIENT LIFT SYSTEM FROM (4) SLEEP LAB<br>PATIENT ROOMS. (205, 206, 207, 208)                                                       |
|---------------|--------------------------------------------------------------------------------------------------------------------------------------------|
| ALTERNATE 2 - | AT ALL HEADWALLS, ELIMINATE THE HPL PANELS AND<br>REVEAL TRIM FROM BEHIND BED BETWEEN COLUMNS.<br>PAINT TO MATCH WALL.                     |
| ALTERNATE 3 - | AT ALL NURSE STATIONS, NURSE SUB-STATIONS, IN<br>ALCOVES, AND IST LEVEL RECEPTION CHANGE SOLID<br>SURFACE COUNTERTOPS TO PLASTIC LAMINATE. |
| ALTERNATE 4 - | 1ST LEVEL RENOVATION OF RECEPTION FOR SPECIALTY CARE AND WAITING ROOMS.                                                                    |