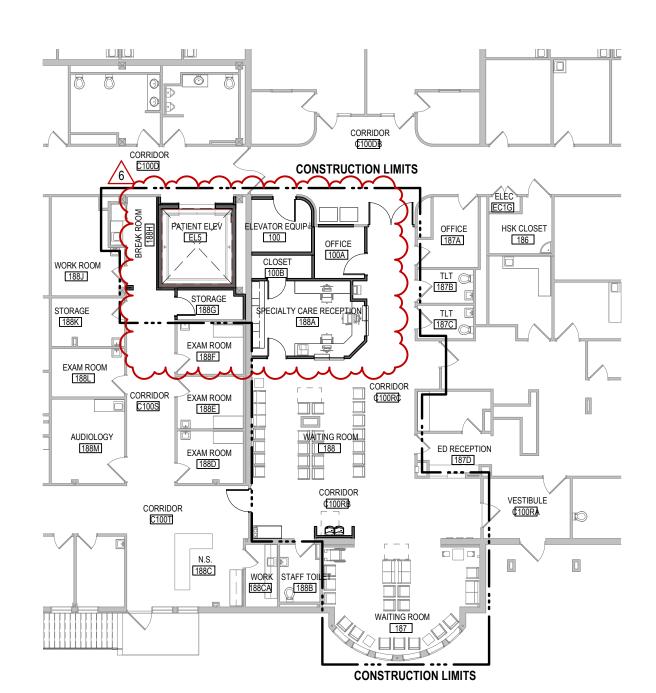

| ALTERNATE 1 - | REMOVE PATIENT LIFT SYSTEM FROM (4) SLEEP LAB<br>PATIENT ROOMS. (205, 206, 207, 208)                                                       |
|---------------|--------------------------------------------------------------------------------------------------------------------------------------------|
| ALTERNATE 2 - | AT ALL HEADWALLS, ELIMINATE THE HPL PANELS AND<br>REVEAL TRIM FROM BEHIND BED BETWEEN COLUMNS.<br>PAINT TO MATCH WALL.                     |
| ALTERNATE 3 - | AT ALL NURSE STATIONS, NURSE SUB-STATIONS, IN<br>ALCOVES, AND IST LEVEL RECEPTION CHANGE SOLID<br>SURFACE COUNTERTOPS TO PLASTIC LAMINATE. |
| ALTERNATE 4 - | 1ST LEVEL RENOVATION OF RECEPTION FOR SPECIALTY CARE AND WAITING ROOMS.                                                                    |