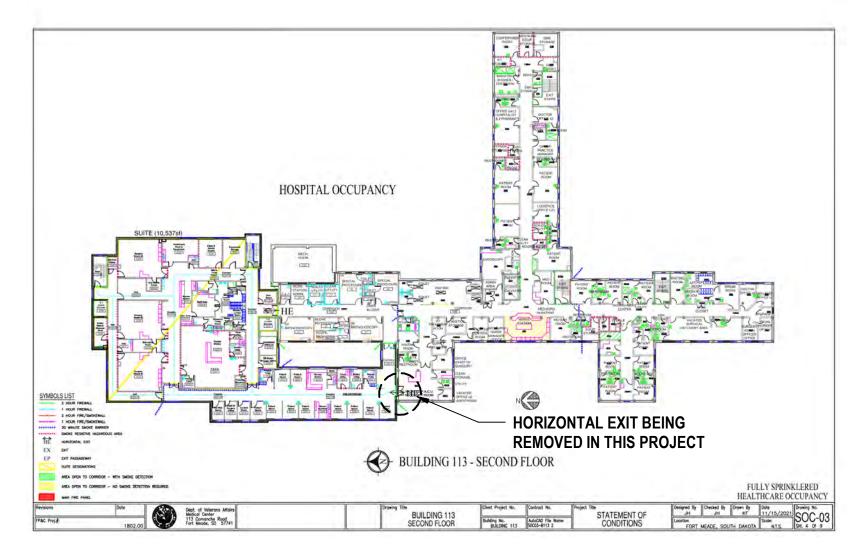

| ALTERNATE 1 - | REMOVE PATIENT LIFT SYSTEM FROM (4) SLEEP LAB<br>PATIENT ROOMS. (205, 206, 207, 208)                                                       |
|---------------|--------------------------------------------------------------------------------------------------------------------------------------------|
| ALTERNATE 2 - | AT ALL HEADWALLS, ELIMINATE THE HPL PANELS AND<br>REVEAL TRIM FROM BEHIND BED BETWEEN COLUMNS.<br>PAINT TO MATCH WALL.                     |
| ALTERNATE 3 - | AT ALL NURSE STATIONS, NURSE SUB-STATIONS, IN<br>ALCOVES, AND IST LEVEL RECEPTION CHANGE SOLID<br>SURFACE COUNTERTOPS TO PLASTIC LAMINATE. |
| ALTERNATE 4 - | 1ST LEVEL RENOVATION OF RECEPTION FOR SPECIALTY CARE AND WAITING ROOMS.                                                                    |