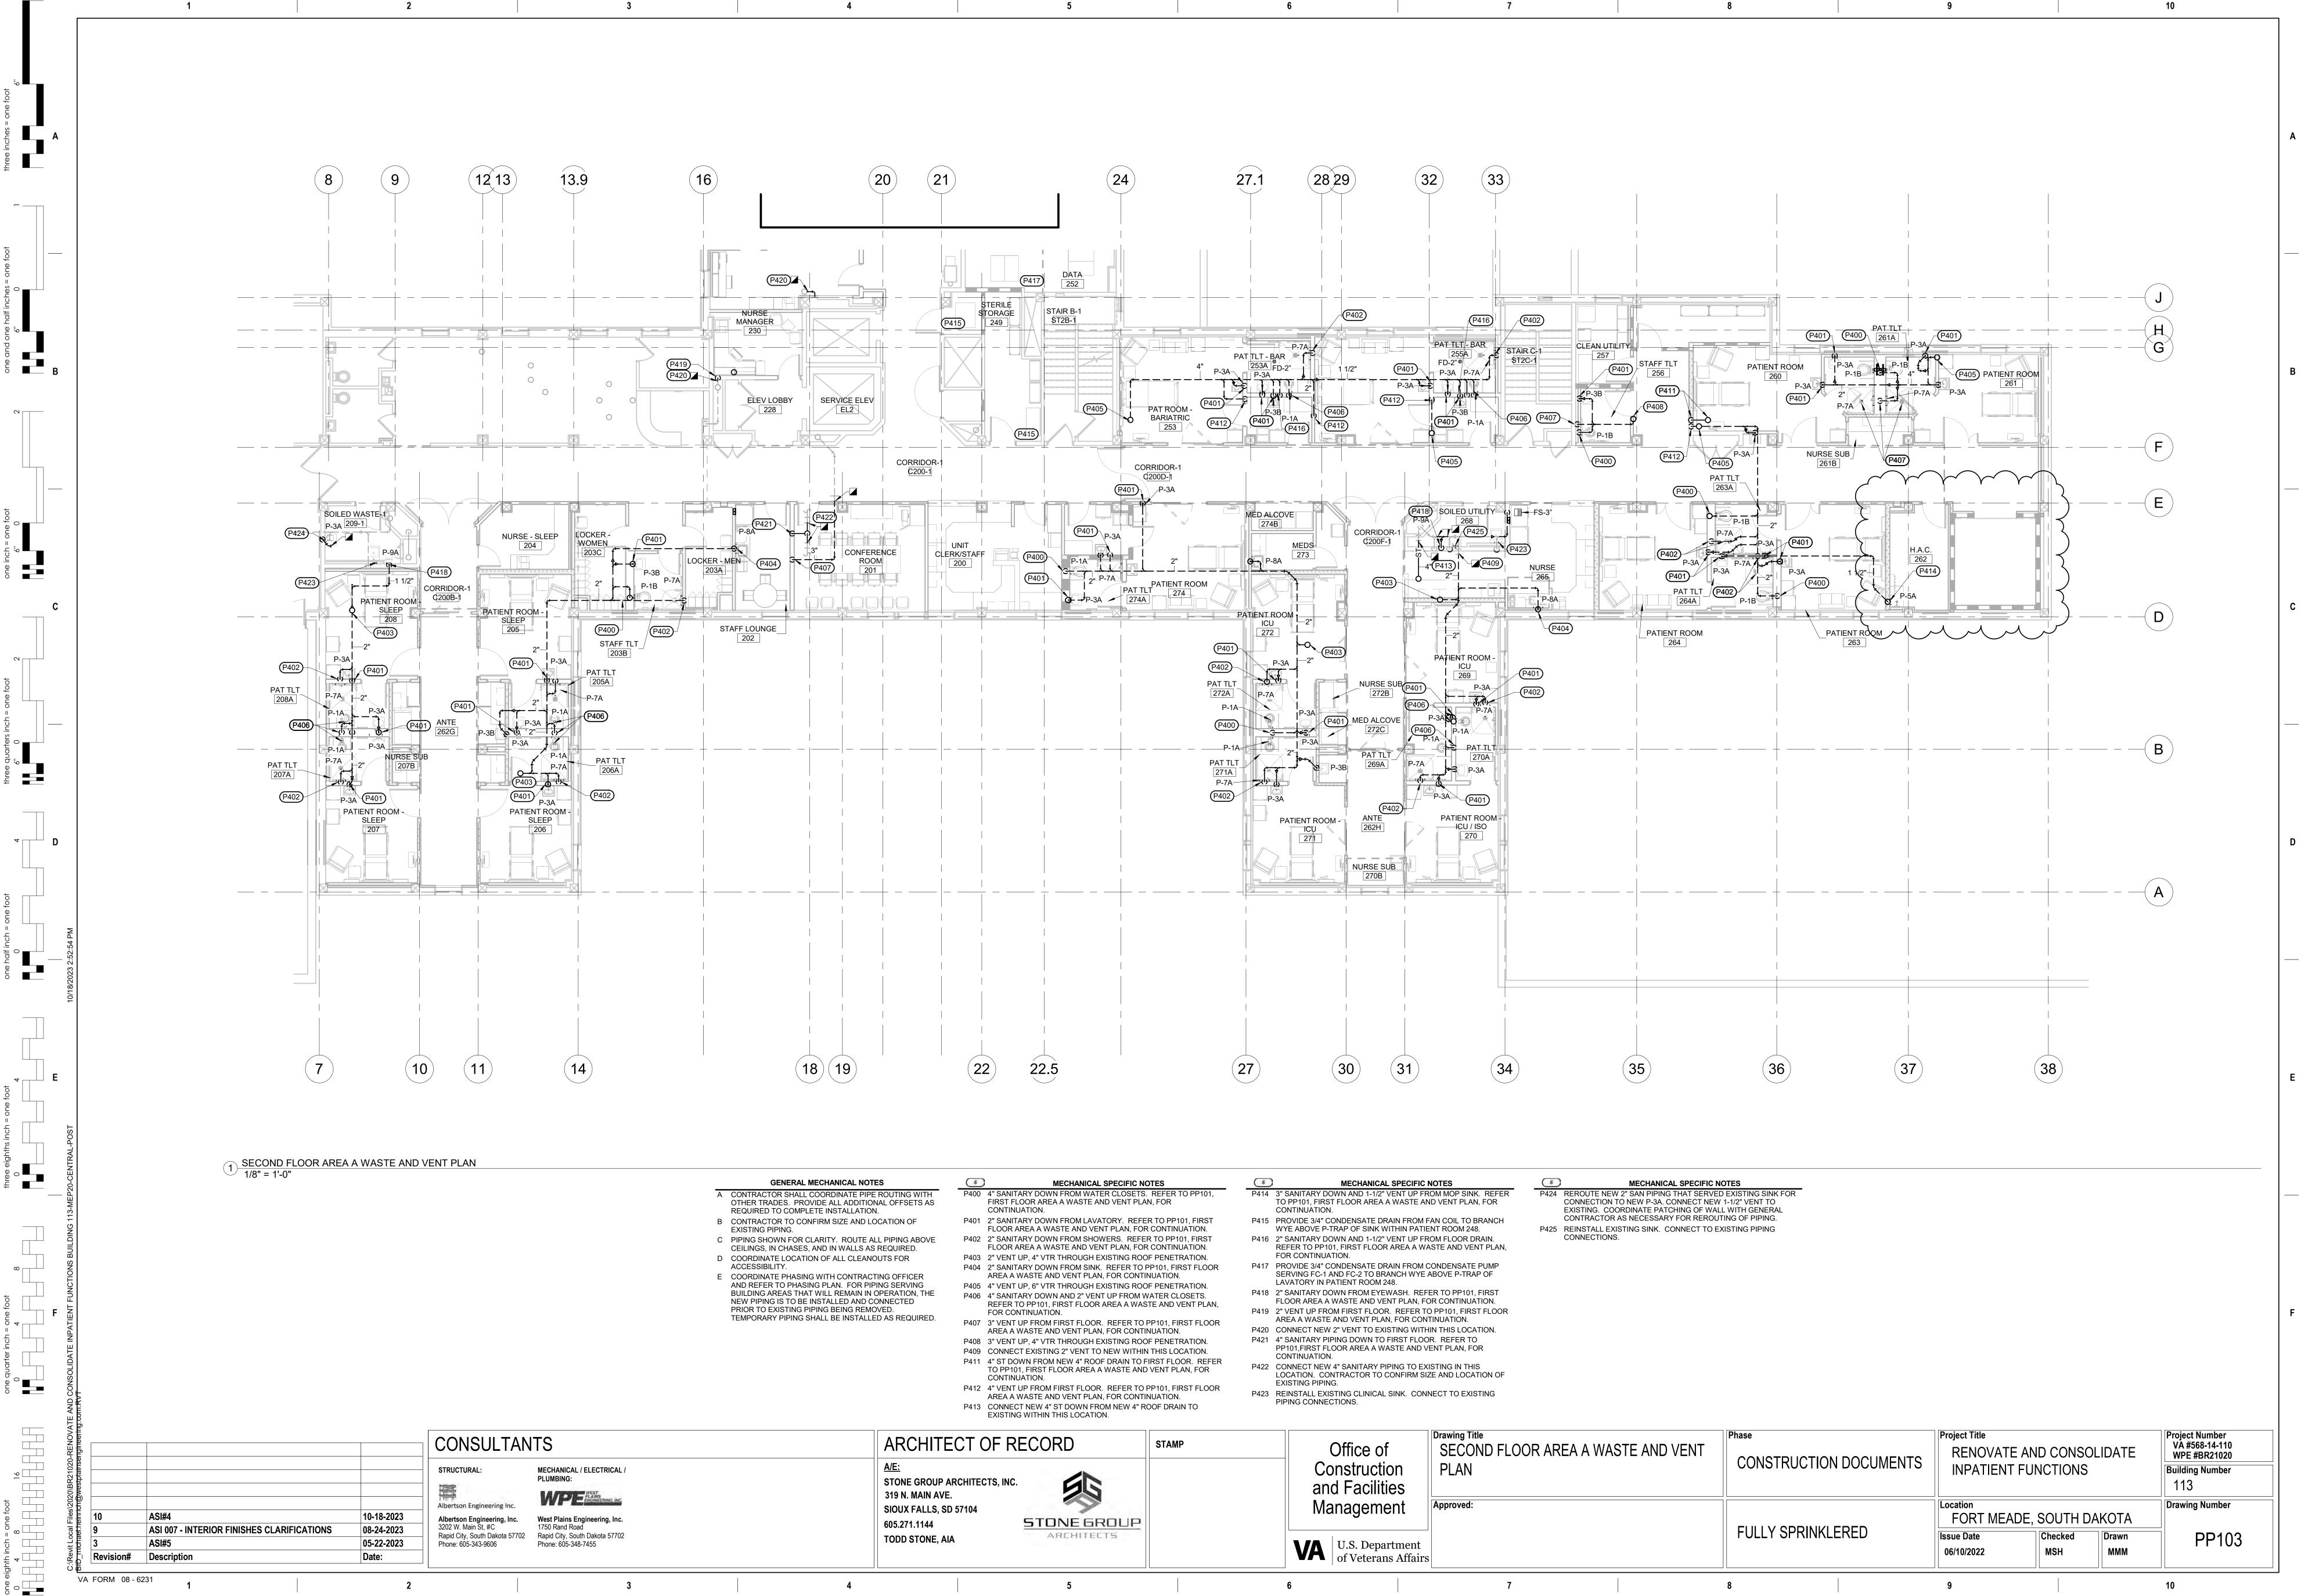

| ALTERNATE 1 - | REMOVE PATIENT LIFT SYSTEM FROM (4) SLEEP LAB<br>PATIENT ROOMS. (205, 206, 207, 208)                                                       |
|---------------|--------------------------------------------------------------------------------------------------------------------------------------------|
| ALTERNATE 2 - | AT ALL HEADWALLS, ELIMINATE THE HPL PANELS AND<br>REVEAL TRIM FROM BEHIND BED BETWEEN COLUMNS.<br>PAINT TO MATCH WALL.                     |
| ALTERNATE 3 - | AT ALL NURSE STATIONS, NURSE SUB-STATIONS, IN<br>ALCOVES, AND IST LEVEL RECEPTION CHANGE SOLID<br>SURFACE COUNTERTOPS TO PLASTIC LAMINATE. |
| ALTERNATE 4 - | 1ST LEVEL RENOVATION OF RECEPTION FOR SPECIALTY CARE AND WAITING ROOMS.                                                                    |