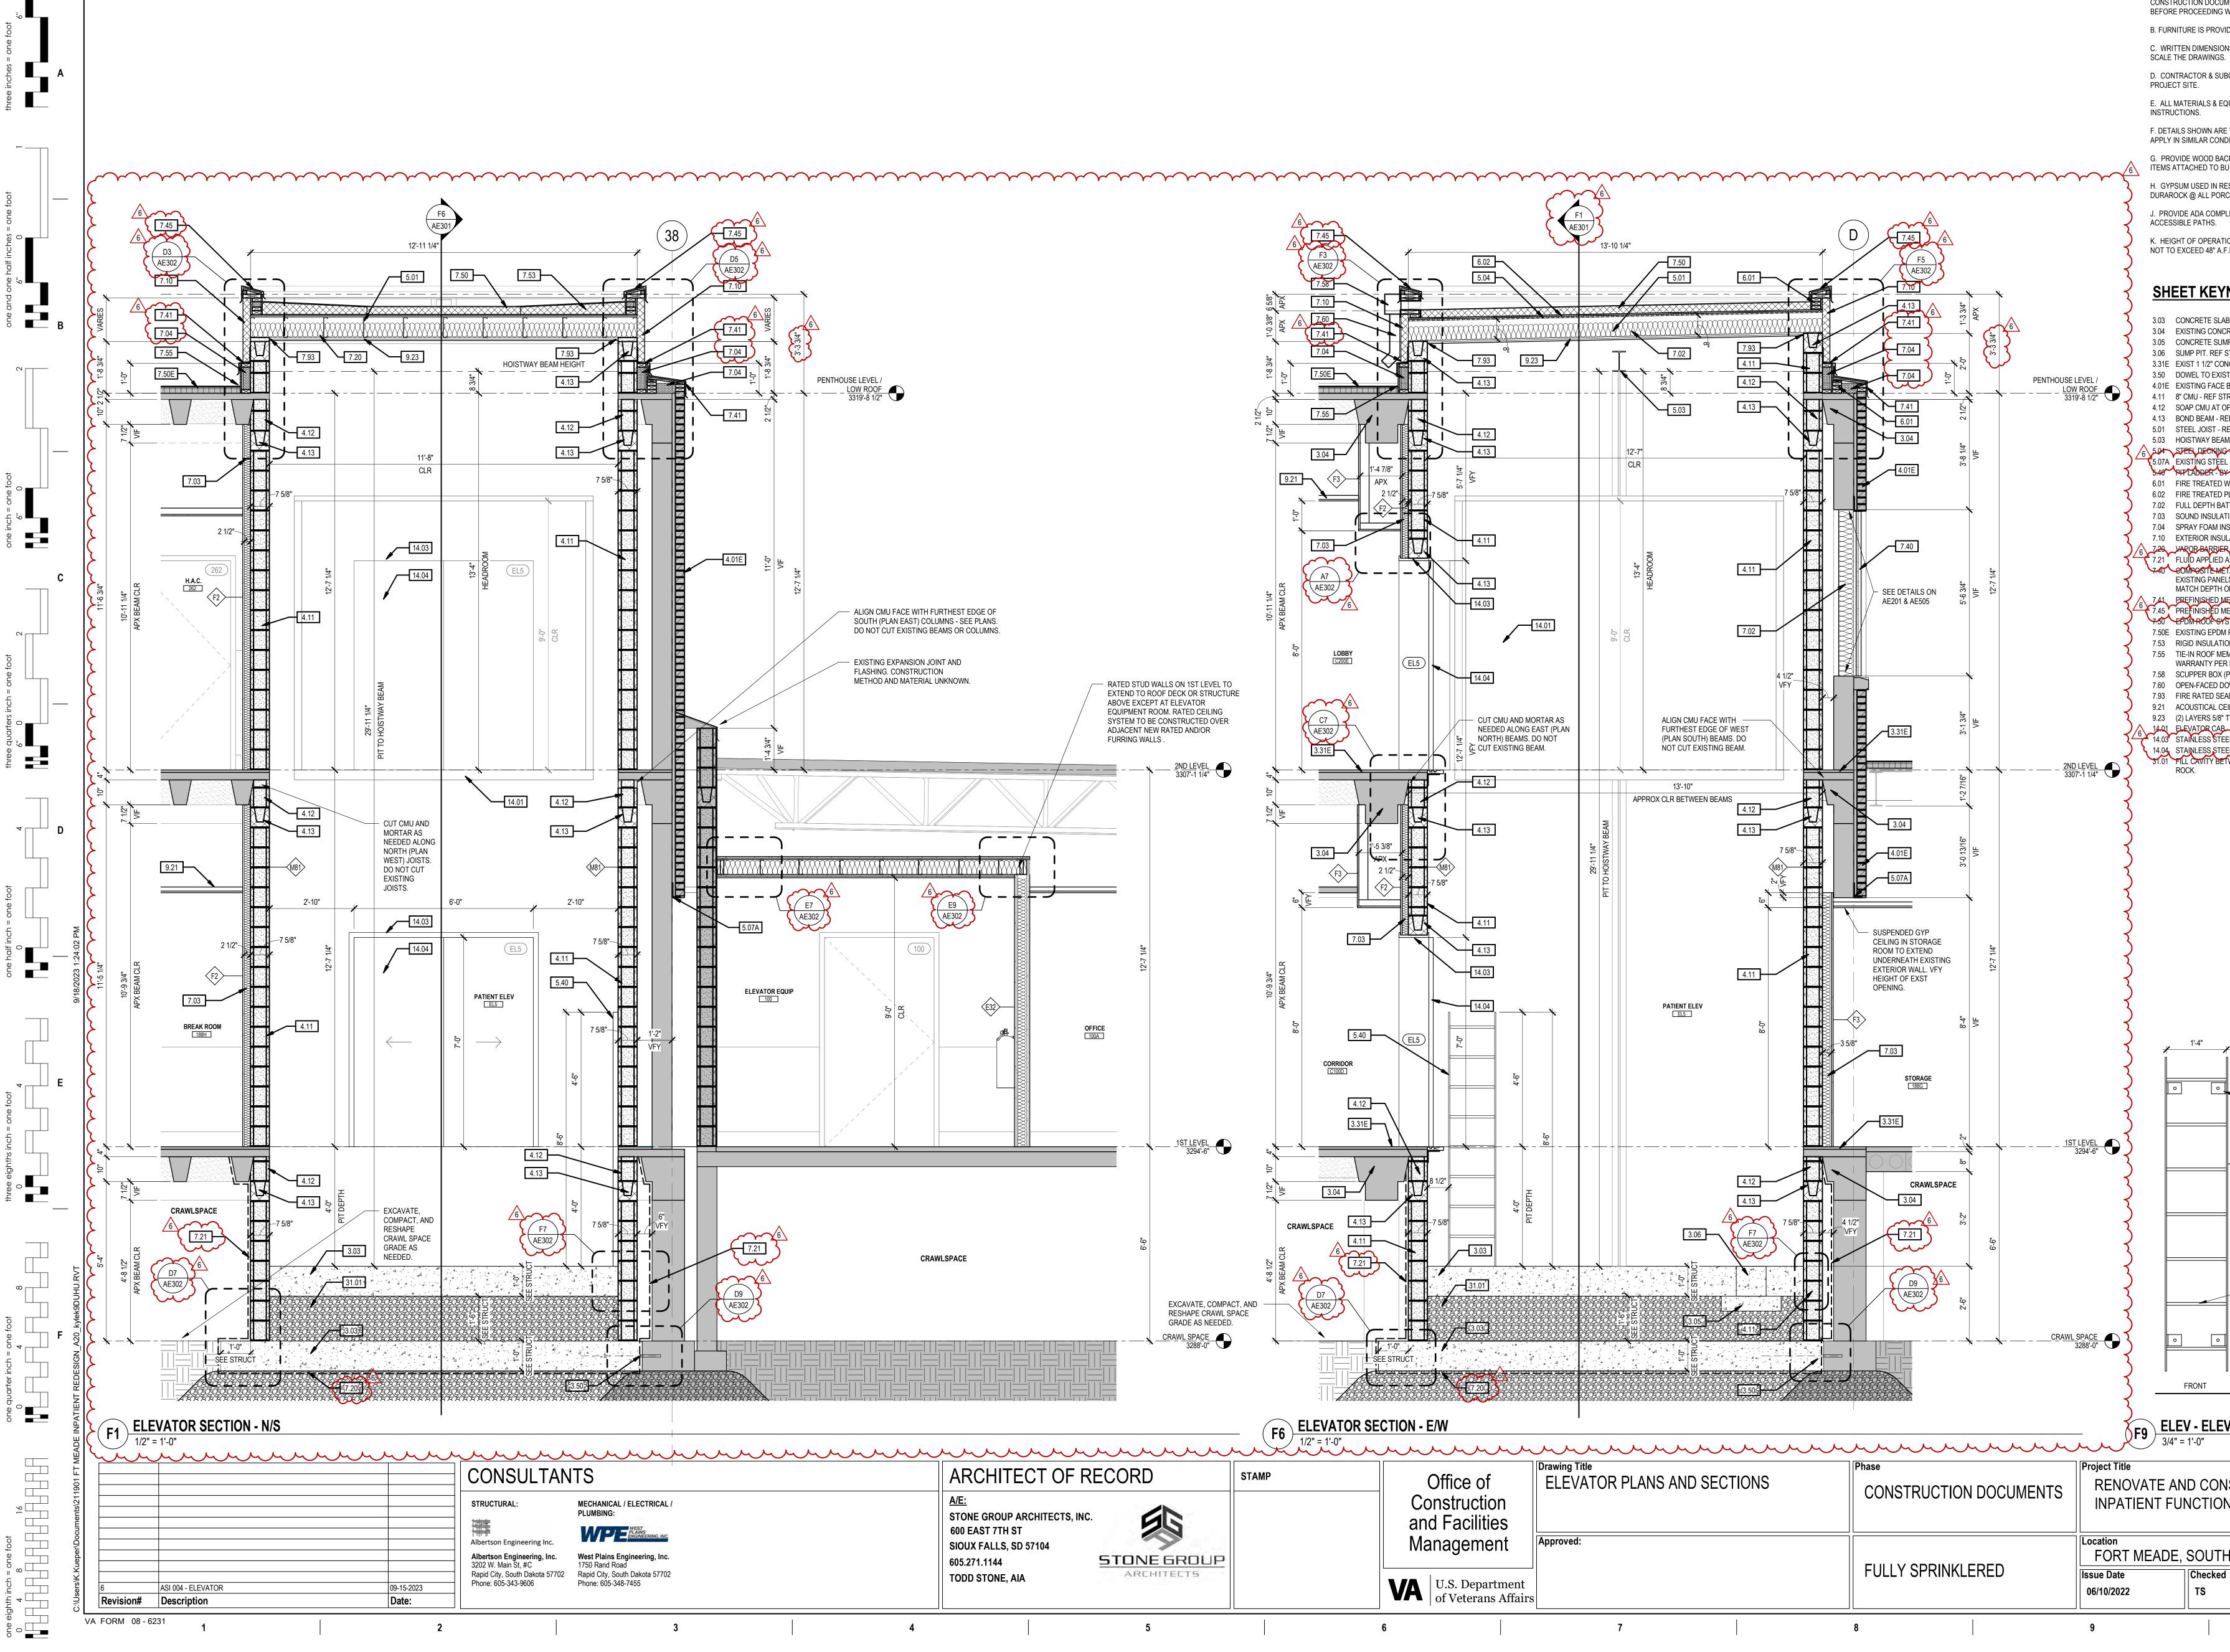

| า<br>ร          | Drawing Title<br>COVER SHEET |  | Phase<br>CONSTRUCT | TION DOCUME |                                                | ATE AND CON<br>ENT FUNCTIO |
|-----------------|------------------------------|--|--------------------|-------------|------------------------------------------------|----------------------------|
| nent<br>Affairs | Approved:                    |  | FULLY SPRIN        | NKLERED     | Location<br>FORT N<br>Issue Date<br>06/10/2022 | IEADE, SOUT                |
|                 | 7                            |  | 8                  |             | 9                                              |                            |