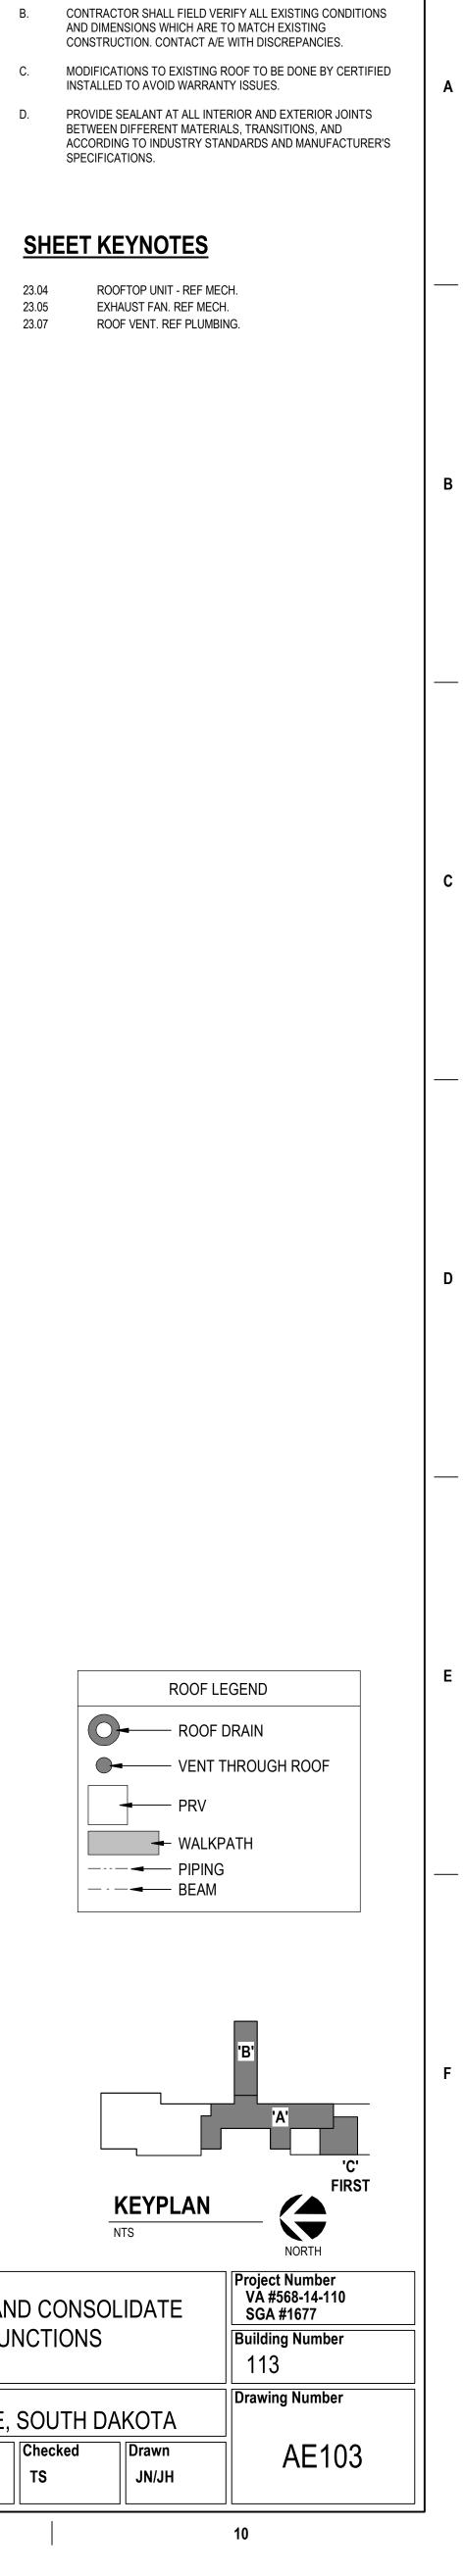

ion<br>cilities    | ROOF PLAN     | CONSTRUCTION  | N DOCUMENTS | RENOVATE AN   |       |
| ement                         | Approved:     |               |             | Location      |       |
|                               |               |               |             | FORT MEADE,   | SOU   |
| Doportmont                    |               | FULLY SPRINKL | .ERED       | Issue Date    | Check |
| Department<br>eterans Affairs |               |               |             | 06/10/2022    | TS    |
|                               | 7             | 8             |             | 9             |       |

D.

А.

9

10

ALL SURFACES DAMAGED DURING DEMOLITION SHALL BE REPAIRED FOR APPLICATION OF NEW FINISHES OR PATCHED TO

**GENERAL NOTES - ROOF PLANS** 

MATCH EXISTING.

23.04 23.05 23.07









| e of<br>iction<br>cilities          | Drawing Title<br>ALTERNATE FIRST LEVEL PLANS | Phase<br>CONSTRUCTION DOCUMENT | S Project Title<br>RENOVATE AN<br>INPATIENT FUN     |                        |
|-------------------------------------|----------------------------------------------|--------------------------------|-----------------------------------------------------|------------------------|
| ement<br>epartment<br>erans Affairs | Approved:                                    | FULLY SPRINKLERED              | Location<br>FORT MEADE,<br>Issue Date<br>06/10/2022 | SOUTH<br>Checked<br>TS |
|                                     | 7                                            | 8                              | 9                                                   |