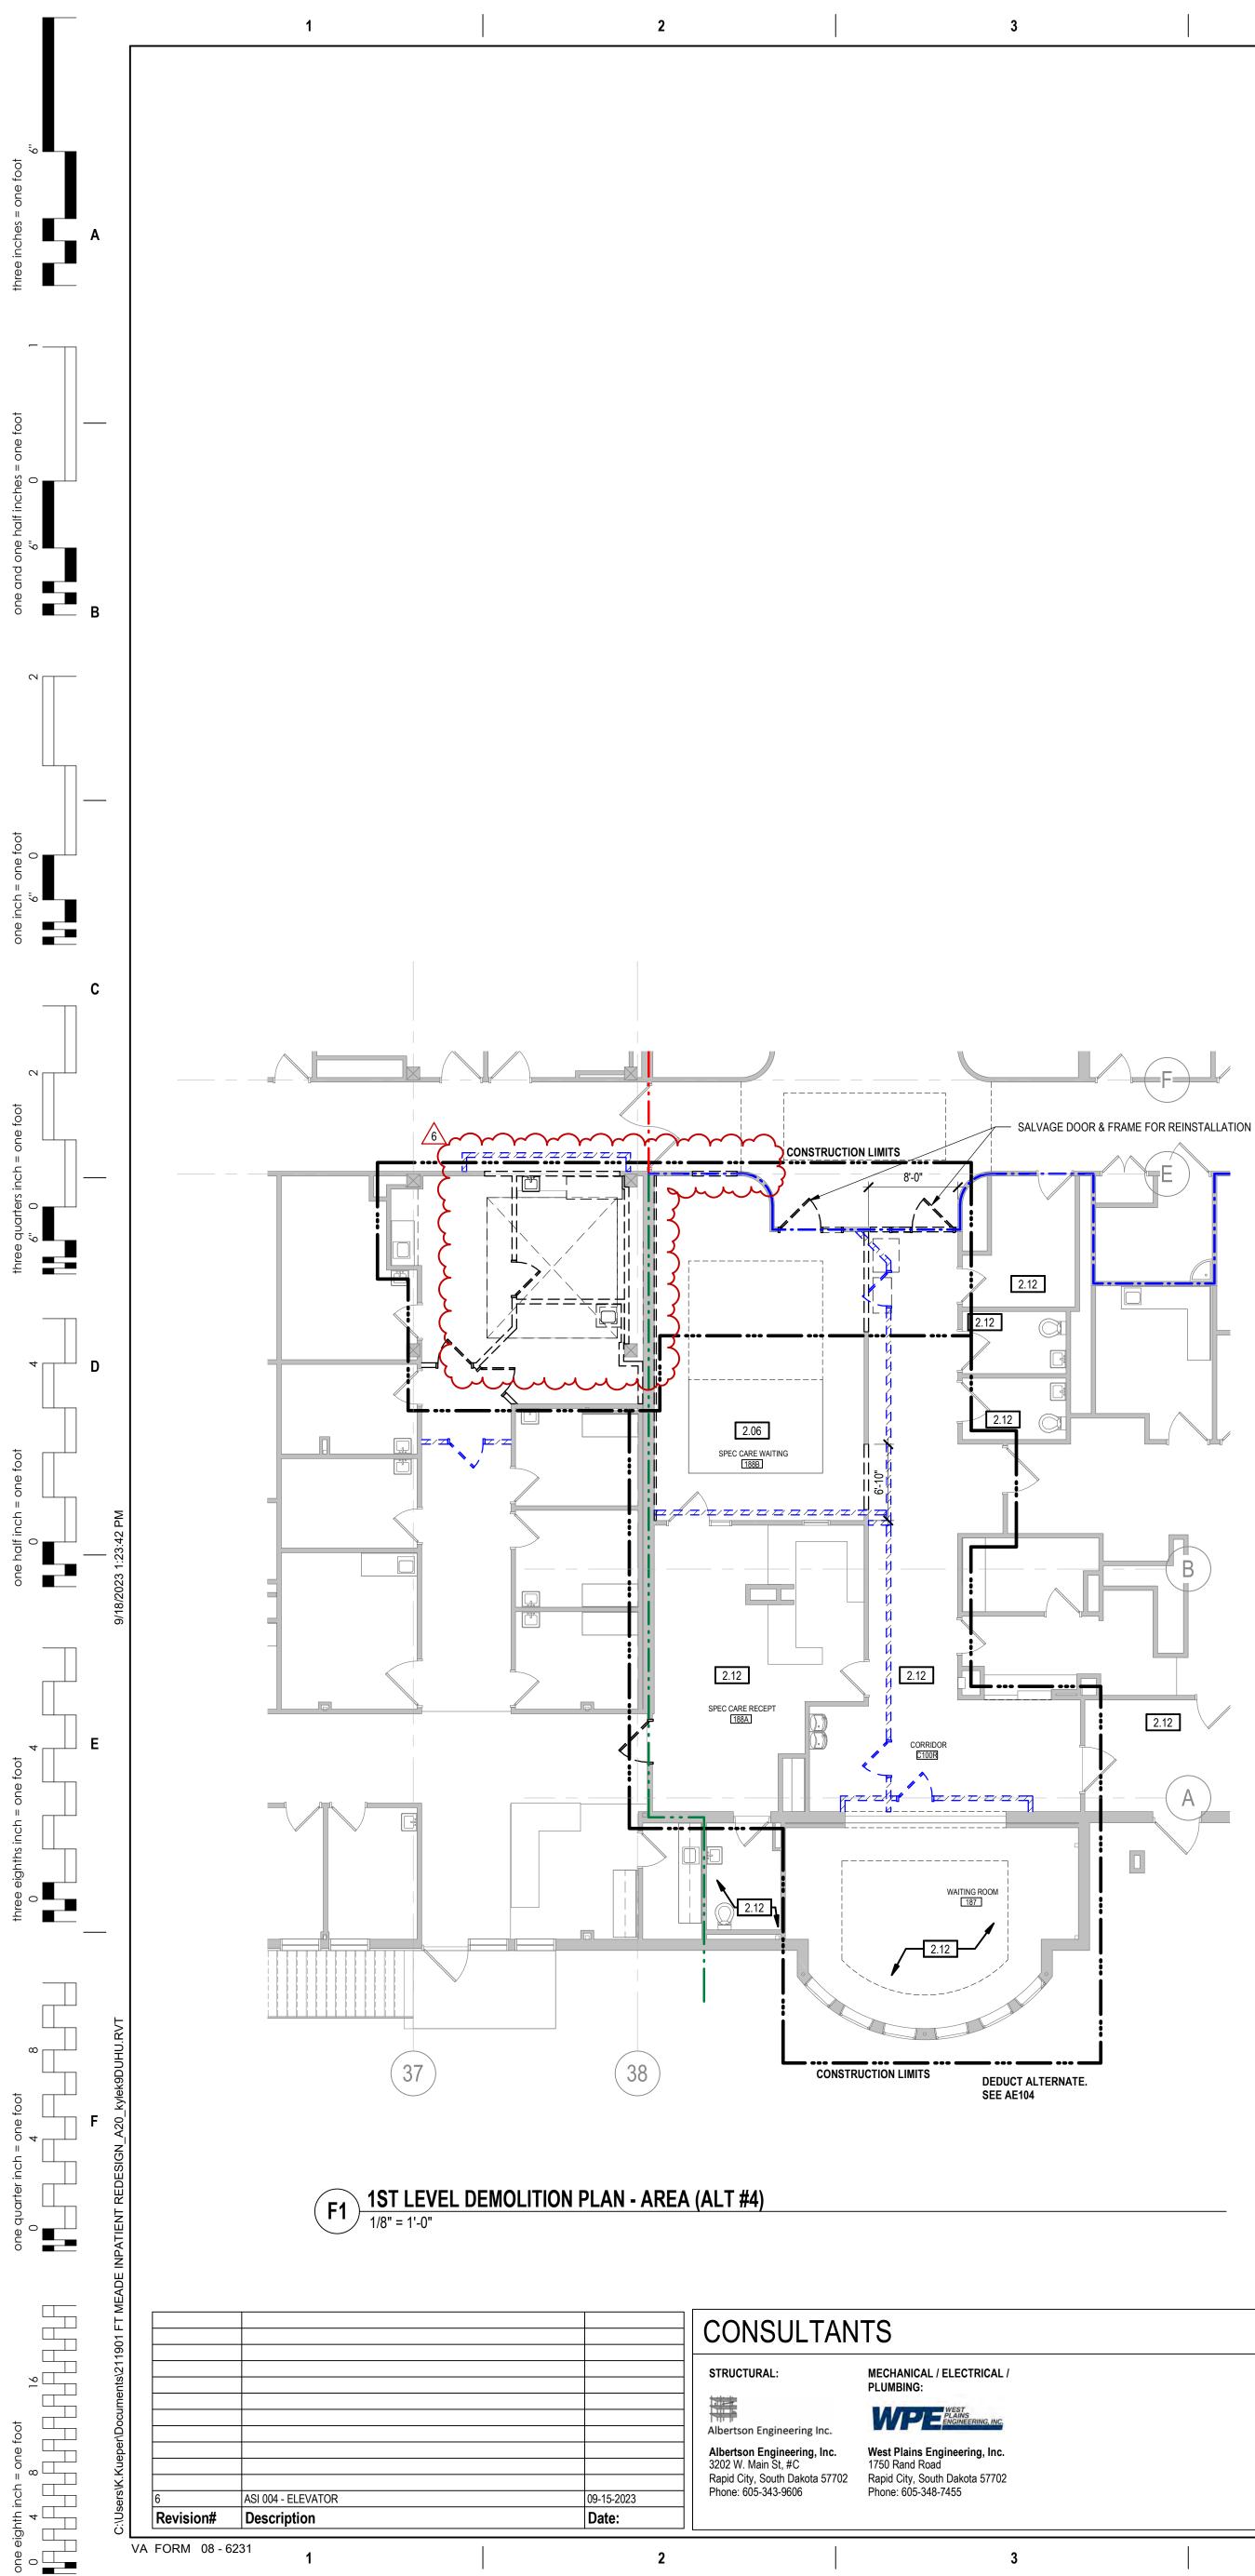

| ALTERNATE 1 - | REMOVE PATIENT LIFT SYSTEM FROM (4) SLEEP LAB<br>PATIENT ROOMS. (205, 206, 207, 208)                                                       |
|---------------|--------------------------------------------------------------------------------------------------------------------------------------------|
| ALTERNATE 2 - | AT ALL HEADWALLS, ELIMINATE THE HPL PANELS AND<br>REVEAL TRIM FROM BEHIND BED BETWEEN COLUMNS.<br>PAINT TO MATCH WALL.                     |
| ALTERNATE 3 - | AT ALL NURSE STATIONS, NURSE SUB-STATIONS, IN<br>ALCOVES, AND IST LEVEL RECEPTION CHANGE SOLID<br>SURFACE COUNTERTOPS TO PLASTIC LAMINATE. |
| ALTERNATE 4 - | 1ST LEVEL RENOVATION OF RECEPTION FOR SPECIALTY CARE AND WAITING ROOMS.                                                                    |