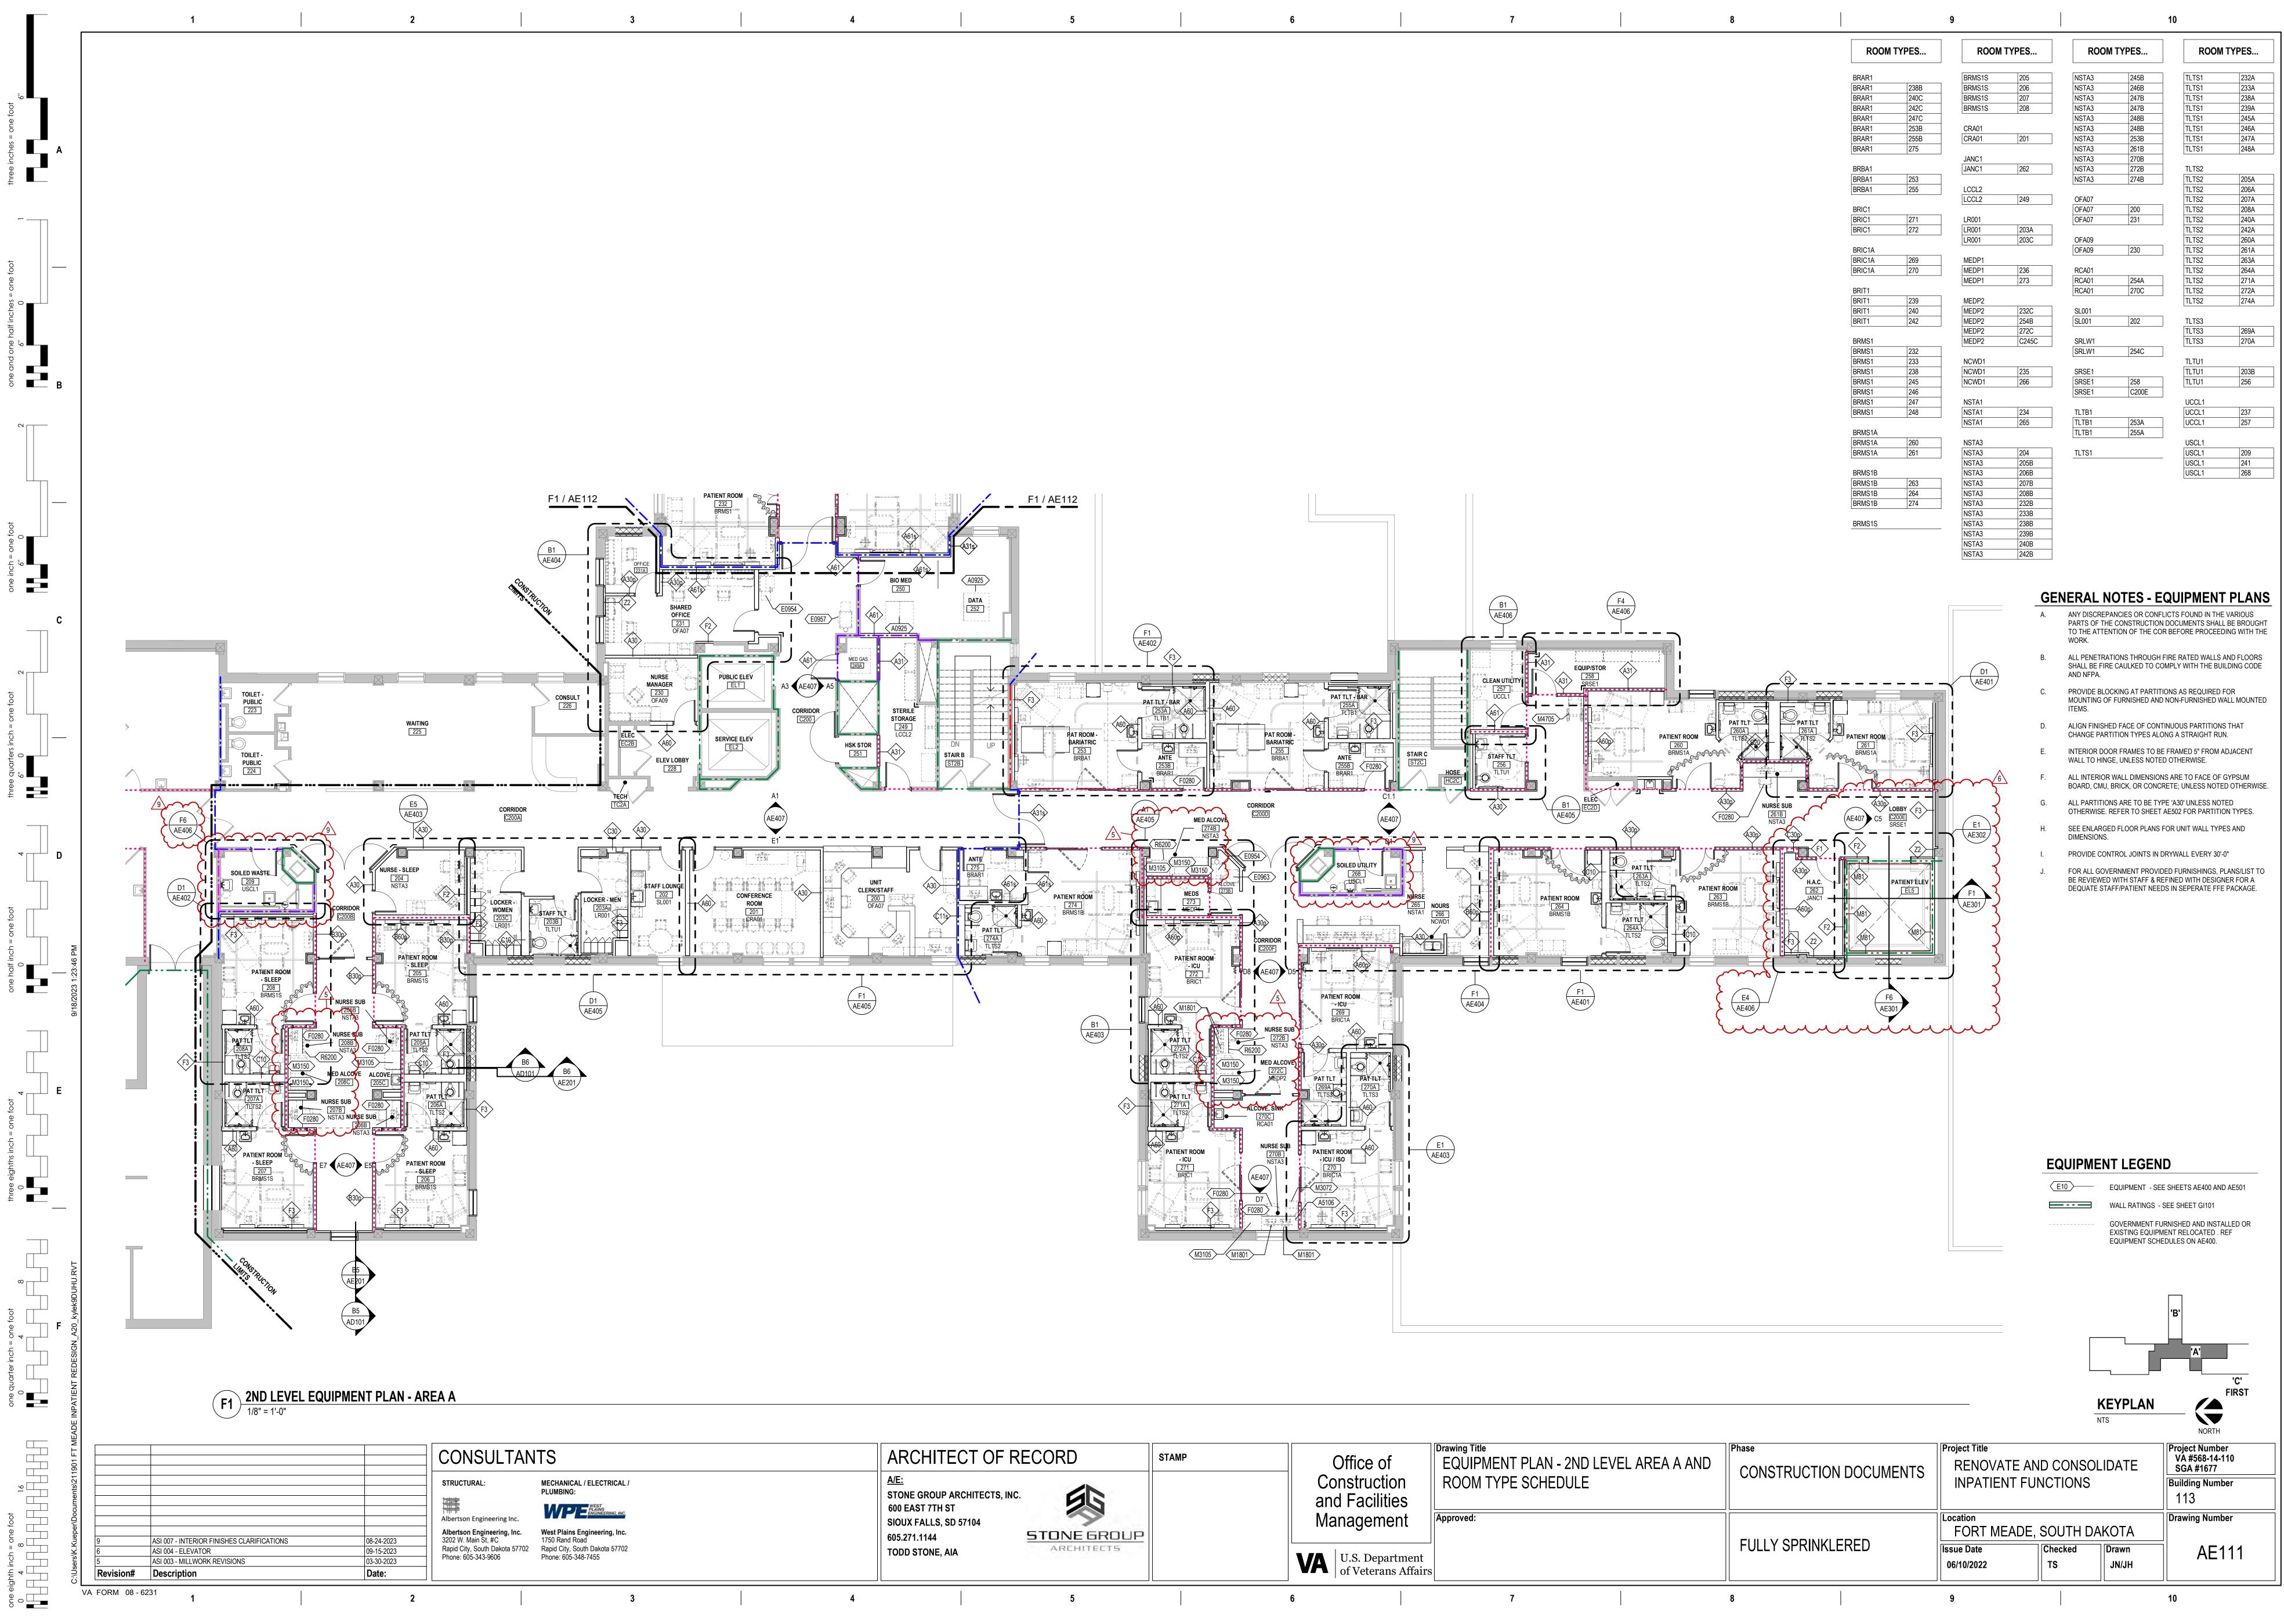

LOCATION MAP

SYMBOLS LEGEND

|                                            | BATT INSULATION                           |          |                                                                                                                                                                                                                                                                                                                  |
|--------------------------------------------|-------------------------------------------|----------|------------------------------------------------------------------------------------------------------------------------------------------------------------------------------------------------------------------------------------------------------------------------------------------------------------------|
|                                            | GYPSUM BOARD                              |          | DETAIL INDICATOR                                                                                                                                                                                                                                                                                                 |
|                                            | EARTH                                     | ·        |                                                                                                                                                                                                                                                                                                                  |
| 4<br>, , , , , , , , , , , , , , , , , , , | CONCRETE X-XX                             |          |                                                                                                                                                                                                                                                                                                                  |
|                                            | RIGID INSULATION                          |          | WALL SECTION INDICATOR                                                                                                                                                                                                                                                                                           |
| []                                         | EXISTING CONSTRUCTION TO<br>BE REMOVED    |          |                                                                                                                                                                                                                                                                                                                  |
|                                            |                                           | x        | ELEVATION INDICATOR, EXTERIOR                                                                                                                                                                                                                                                                                    |
|                                            | WOOD ROUGH (CONTINUOUS)                   | X-XX     | ,,,,,,,,,,,,,,,,,,,,,,,,,,,,,,,,,,,,,,,,,,,,,,,,,,,,,,,,,,,,,,,,,,,,,,,,,,,,,,,,,,,,,,,,,,,,,,,,,,,,,,,,,,,,,,,,,,,,,,,,,,,,,,,,,,,,,,,,,,,,,,,,,,,,,,,,,,,,,,,,,,,,,,,,,,,,,,,,,,,,,,,,,,,,,,,,,,,,,,,,,,,,,,,,,,,,,,,,,,,,,,,,,,,,,,,,,,,,,,,,,,,,,,,,,,,,,,,,,,,,,,,,,,,,,,,,,,,,,,,,,,,,,,,,,,,,,,,,,,,,,,,, |
|                                            |                                           | x Ax     |                                                                                                                                                                                                                                                                                                                  |
|                                            | PLYWOOD X X-XX                            | X (x-xx) | ELEVATION INDICATOR, INTERIOR,                                                                                                                                                                                                                                                                                   |
|                                            | BLOCK WALL/VENEER                         | ·        | ELEVATION INDICATOR                                                                                                                                                                                                                                                                                              |
| /                                          | DIMENSION LINE                            | ې<br>بو  | CENTER LINE                                                                                                                                                                                                                                                                                                      |
|                                            | BREAK LINE                                |          |                                                                                                                                                                                                                                                                                                                  |
| ROOM<br>XXX                                | ROOM TAG                                  | NORTH    | NORTH ARROW                                                                                                                                                                                                                                                                                                      |
| 101                                        | DOOR TAG                                  |          | DRAWING BLOCK TITLE, TYPICAL                                                                                                                                                                                                                                                                                     |
| W#                                         | WINDOW TAG                                | XX=XX    | , -                                                                                                                                                                                                                                                                                                              |
| A10-                                       | INTERIOR PARTITION TYPES                  | A        |                                                                                                                                                                                                                                                                                                                  |
| ?                                          | FURNITURE, FIXTURE, & EQUIPMENT INDICATOR | 1-1      | COLUMN GRID                                                                                                                                                                                                                                                                                                      |
| ?                                          | KEYNOTE TAG                               |          |                                                                                                                                                                                                                                                                                                                  |
| $\overline{?}$                             | REVISION TAG                              | FEC F    | FIRE EXTINGUISHER CABINET                                                                                                                                                                                                                                                                                        |
| <br>CG                                     | CORNER GUARD                              | FE F     | IRE EXTINGUISHER                                                                                                                                                                                                                                                                                                 |
|                                            |                                           |          |                                                                                                                                                                                                                                                                                                                  |