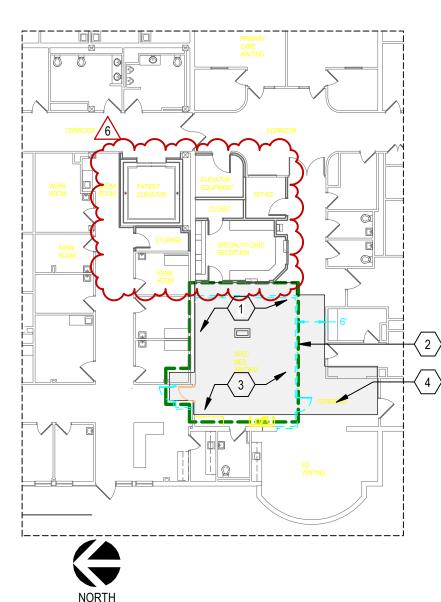

| ALTERNATE 1 - | REMOVE PATIENT LIFT SYSTEM FROM (4) SLEEP LAB<br>PATIENT ROOMS. (205, 206, 207, 208)                                                       |
|---------------|--------------------------------------------------------------------------------------------------------------------------------------------|
| ALTERNATE 2 - | AT ALL HEADWALLS, ELIMINATE THE HPL PANELS AND<br>REVEAL TRIM FROM BEHIND BED BETWEEN COLUMNS.<br>PAINT TO MATCH WALL.                     |
| ALTERNATE 3 - | AT ALL NURSE STATIONS, NURSE SUB-STATIONS, IN<br>ALCOVES, AND IST LEVEL RECEPTION CHANGE SOLID<br>SURFACE COUNTERTOPS TO PLASTIC LAMINATE. |
| ALTERNATE 4 - | 1ST LEVEL RENOVATION OF RECEPTION FOR SPECIALTY CARE AND WAITING ROOMS.                                                                    |