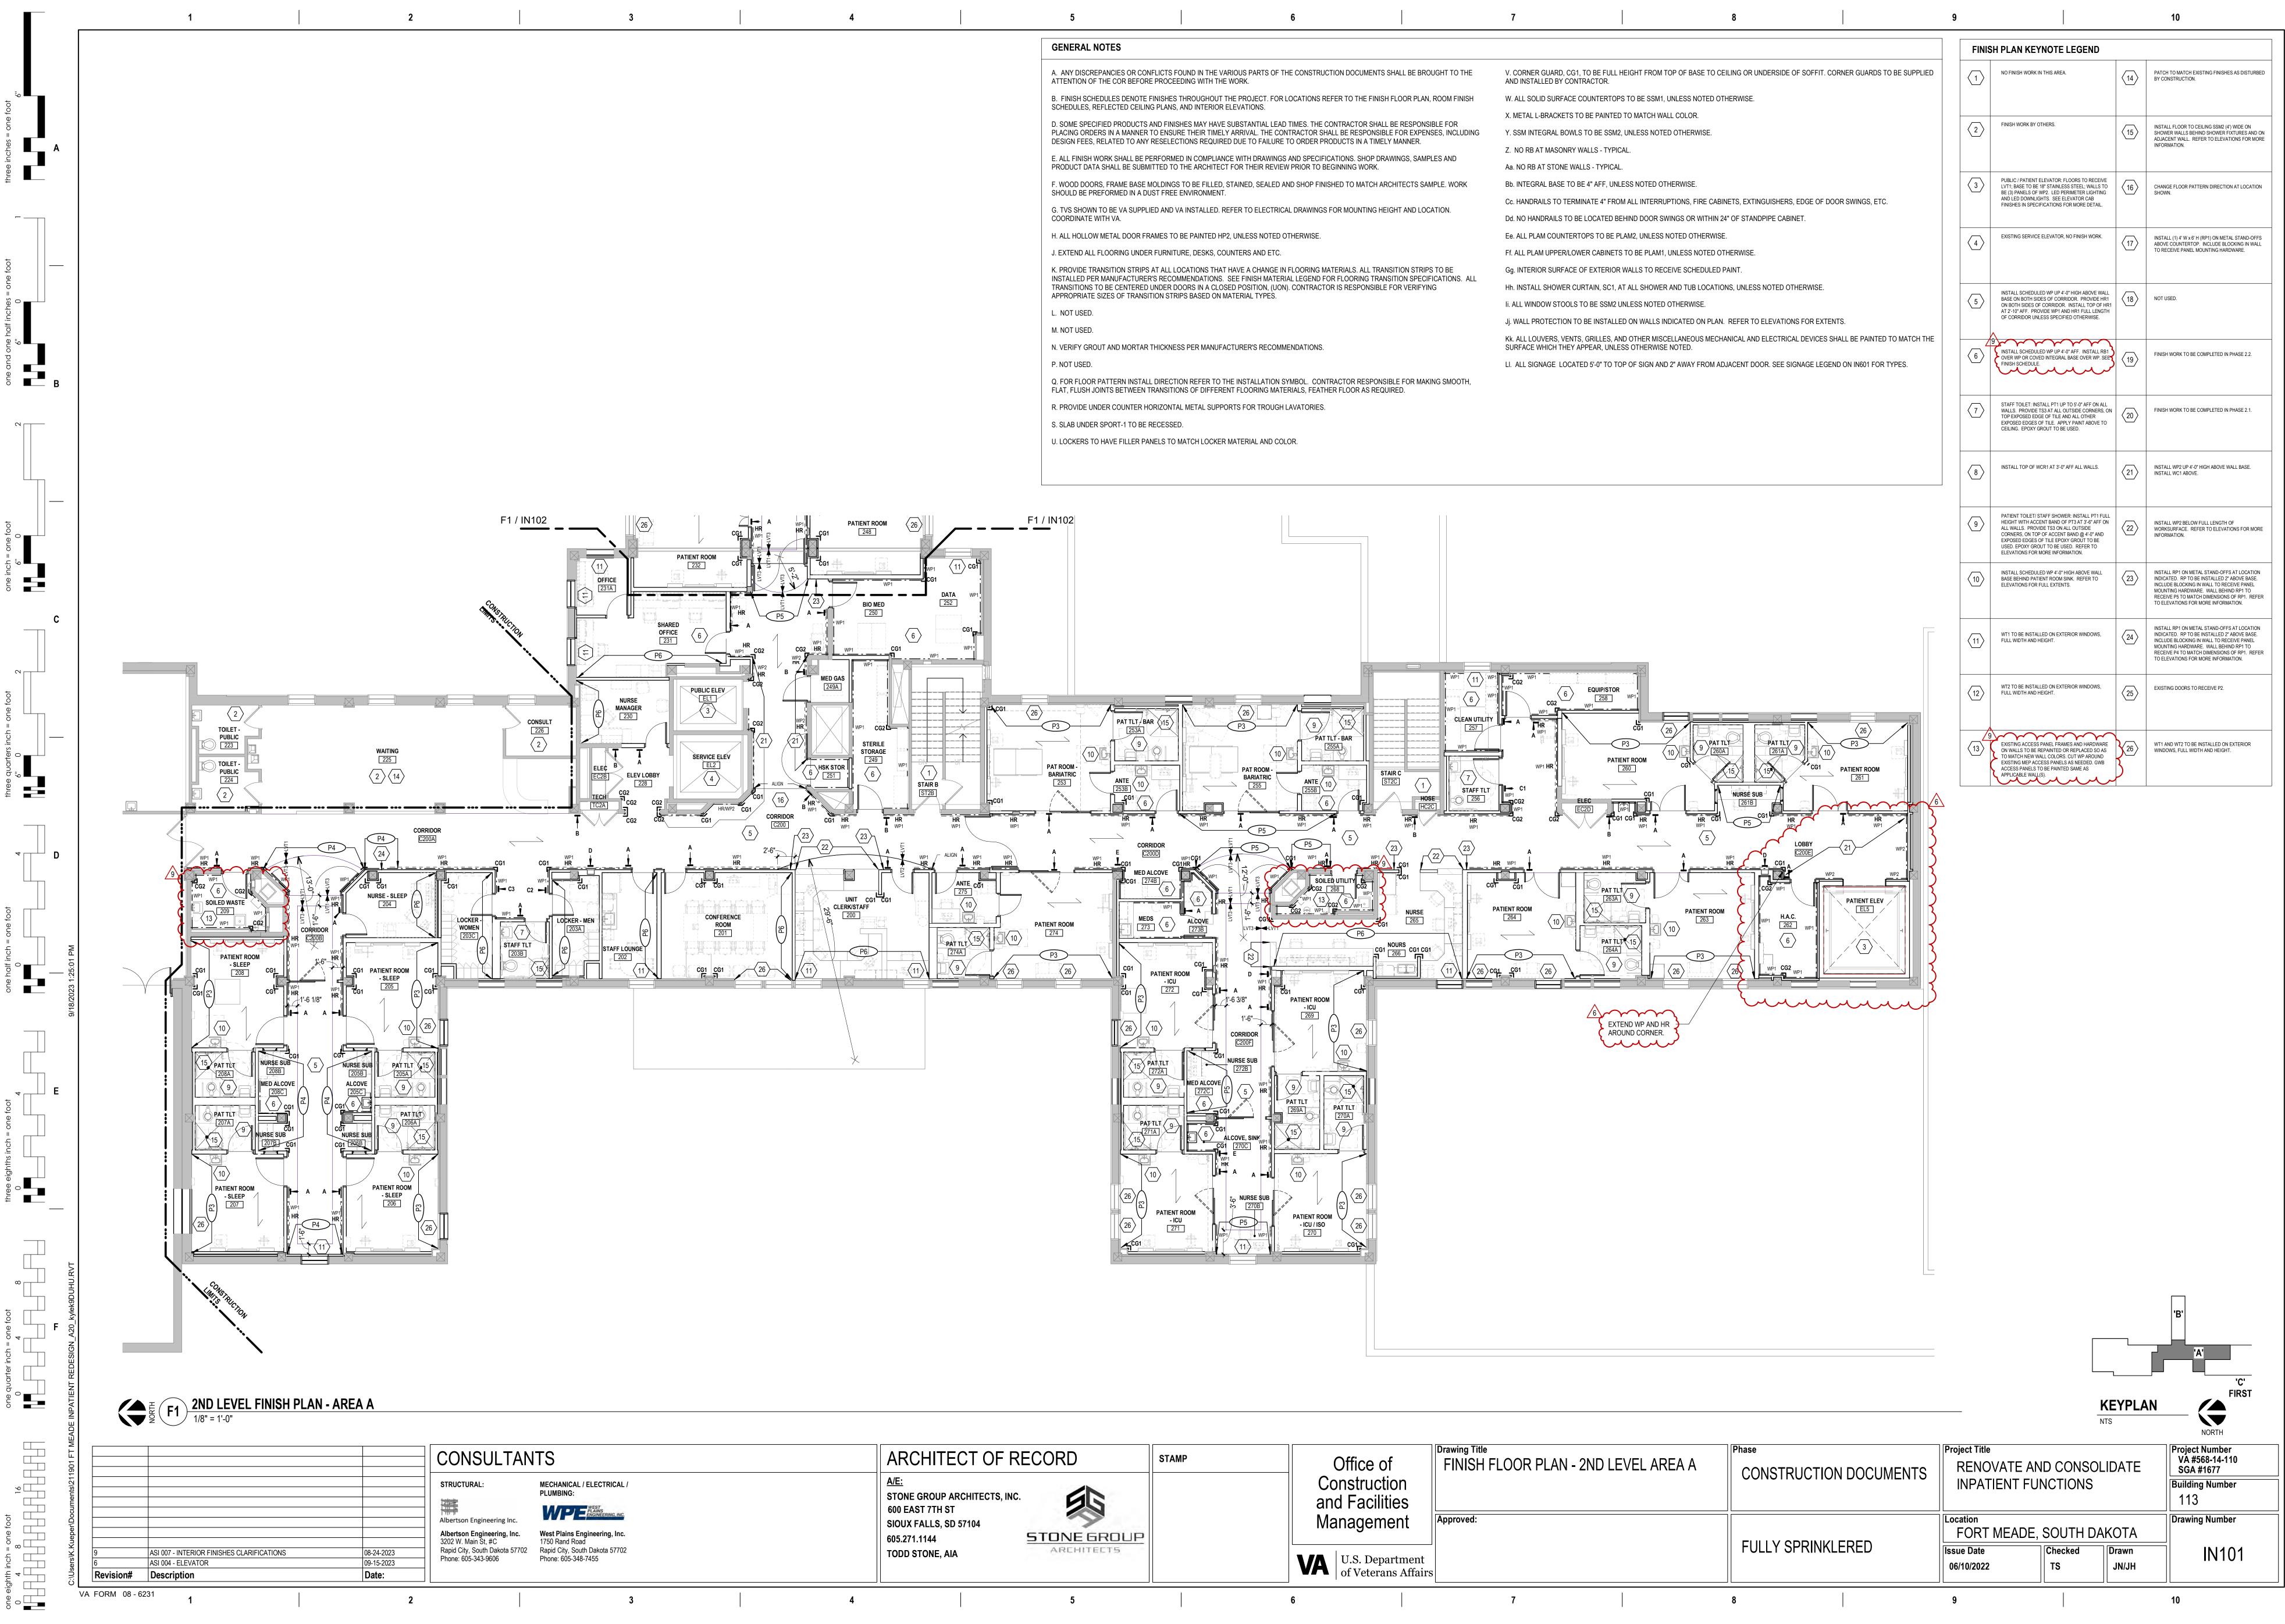

| ALTERNATE 1 - | REMOVE PATIENT LIFT SYSTEM FROM (4) SLEEP LAB<br>PATIENT ROOMS. (205, 206, 207, 208)                                                       |
|---------------|--------------------------------------------------------------------------------------------------------------------------------------------|
| ALTERNATE 2 - | AT ALL HEADWALLS, ELIMINATE THE HPL PANELS AND<br>REVEAL TRIM FROM BEHIND BED BETWEEN COLUMNS.<br>PAINT TO MATCH WALL.                     |
| ALTERNATE 3 - | AT ALL NURSE STATIONS, NURSE SUB-STATIONS, IN<br>ALCOVES, AND IST LEVEL RECEPTION CHANGE SOLID<br>SURFACE COUNTERTOPS TO PLASTIC LAMINATE. |
| ALTERNATE 4 - | 1ST LEVEL RENOVATION OF RECEPTION FOR SPECIALTY CARE AND WAITING ROOMS.                                                                    |