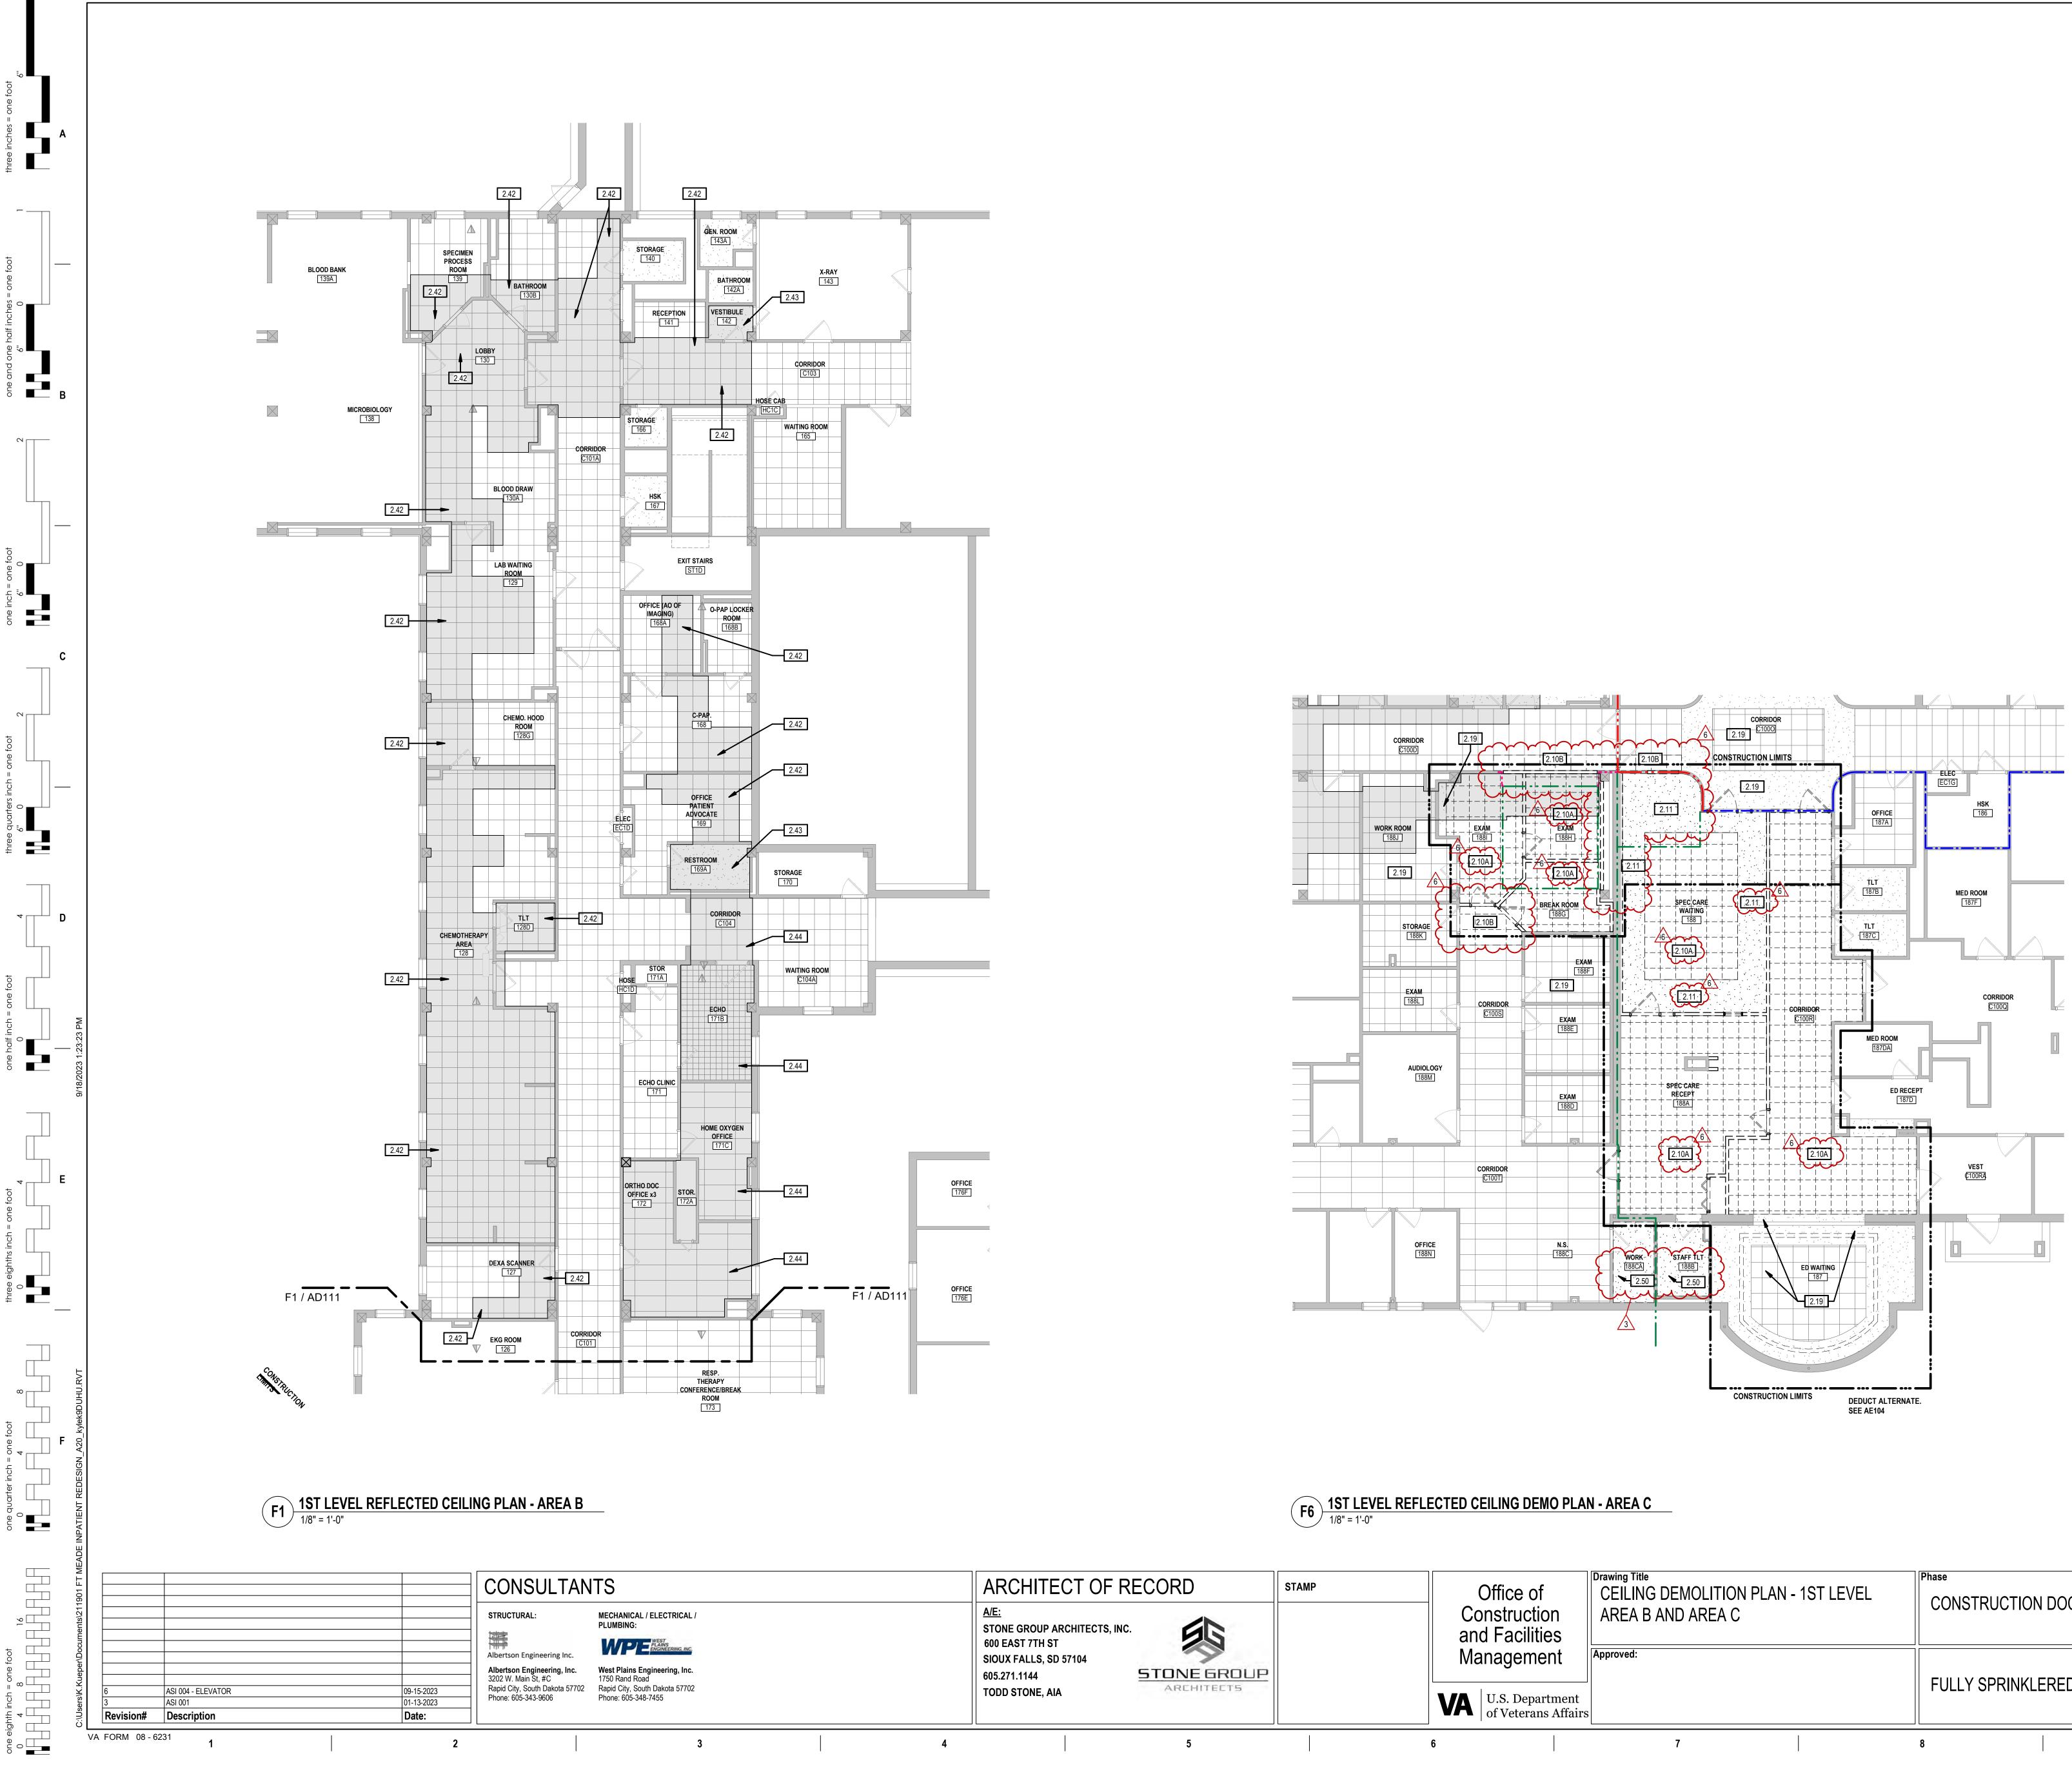

| ALTERNATE 1 - | REMOVE PATIENT LIFT SYSTEM FROM (4) SLEEP LAB<br>PATIENT ROOMS. (205, 206, 207, 208)                                                       |
|---------------|--------------------------------------------------------------------------------------------------------------------------------------------|
| ALTERNATE 2 - | AT ALL HEADWALLS, ELIMINATE THE HPL PANELS AND<br>REVEAL TRIM FROM BEHIND BED BETWEEN COLUMNS.<br>PAINT TO MATCH WALL.                     |
| ALTERNATE 3 - | AT ALL NURSE STATIONS, NURSE SUB-STATIONS, IN<br>ALCOVES, AND IST LEVEL RECEPTION CHANGE SOLID<br>SURFACE COUNTERTOPS TO PLASTIC LAMINATE. |
| ALTERNATE 4 - | 1ST LEVEL RENOVATION OF RECEPTION FOR SPECIALTY CARE AND WAITING ROOMS.                                                                    |