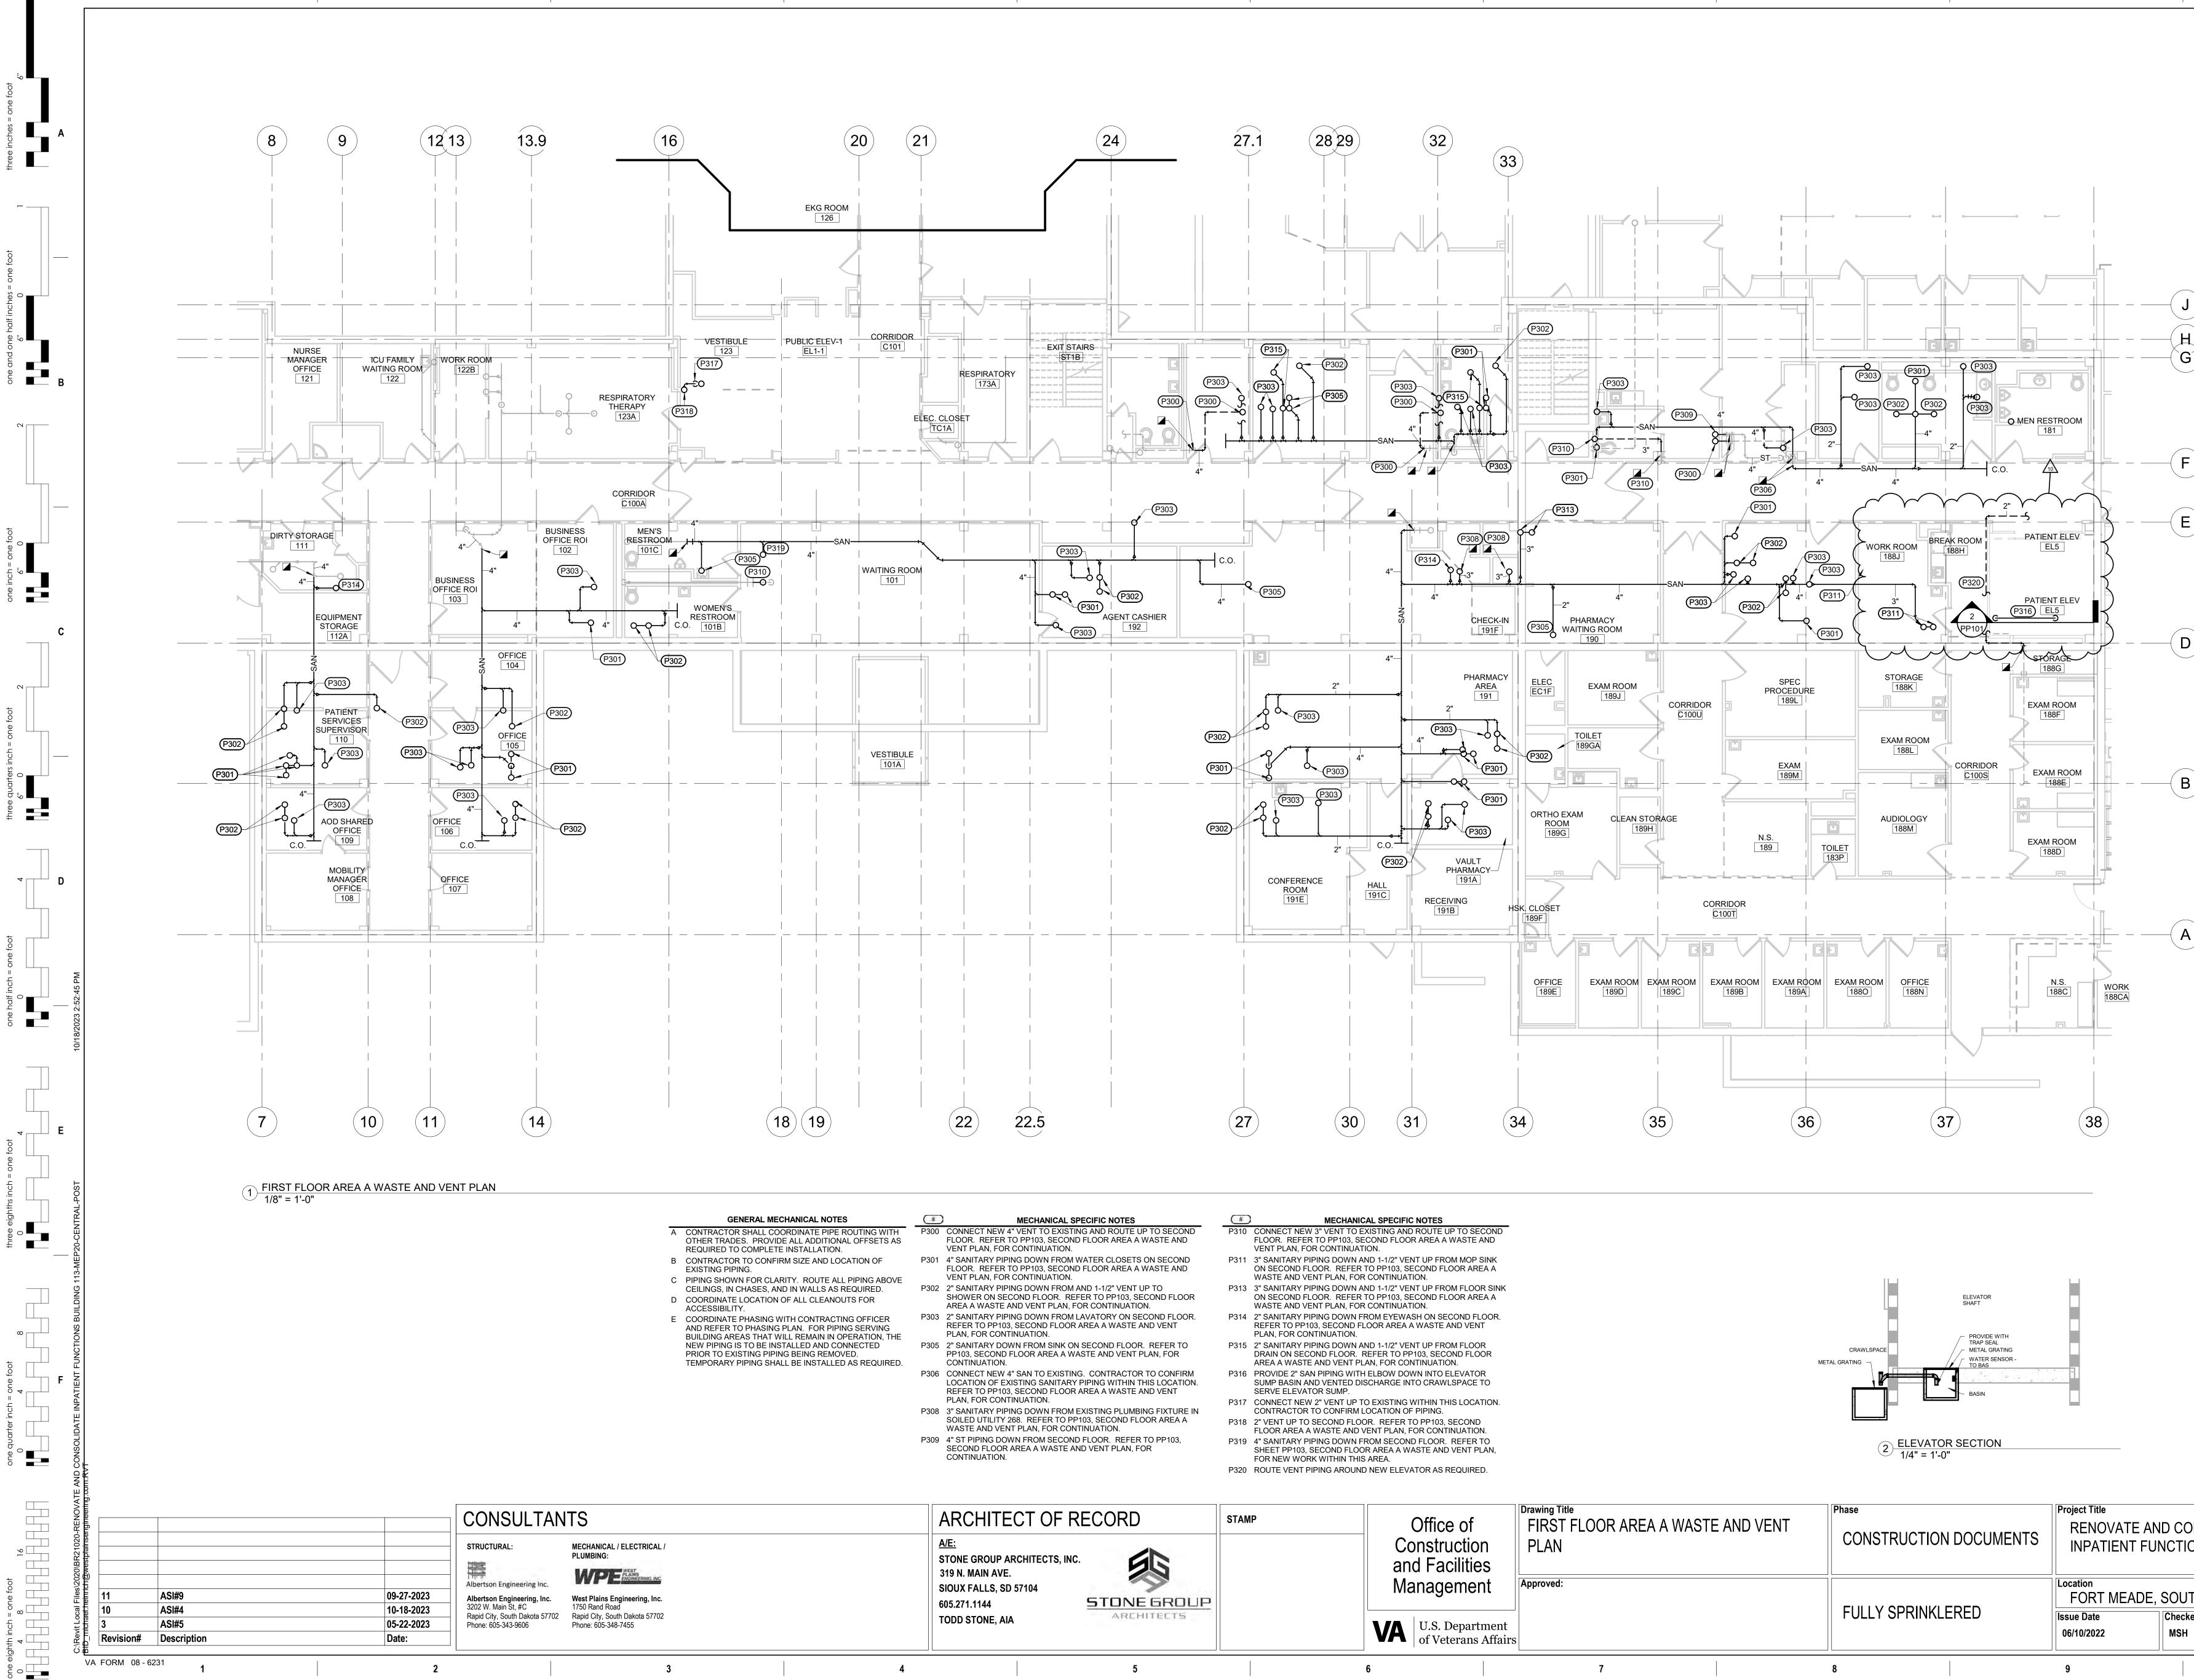

| ALTERNATE 1 - | REMOVE PATIENT LIFT SYSTEM FROM (4) SLEEP LAB<br>PATIENT ROOMS. (205, 206, 207, 208)                                                       |
|---------------|--------------------------------------------------------------------------------------------------------------------------------------------|
| ALTERNATE 2 - | AT ALL HEADWALLS, ELIMINATE THE HPL PANELS AND<br>REVEAL TRIM FROM BEHIND BED BETWEEN COLUMNS.<br>PAINT TO MATCH WALL.                     |
| ALTERNATE 3 - | AT ALL NURSE STATIONS, NURSE SUB-STATIONS, IN<br>ALCOVES, AND IST LEVEL RECEPTION CHANGE SOLID<br>SURFACE COUNTERTOPS TO PLASTIC LAMINATE. |
| ALTERNATE 4 - | 1ST LEVEL RENOVATION OF RECEPTION FOR SPECIALTY CARE AND WAITING ROOMS.                                                                    |