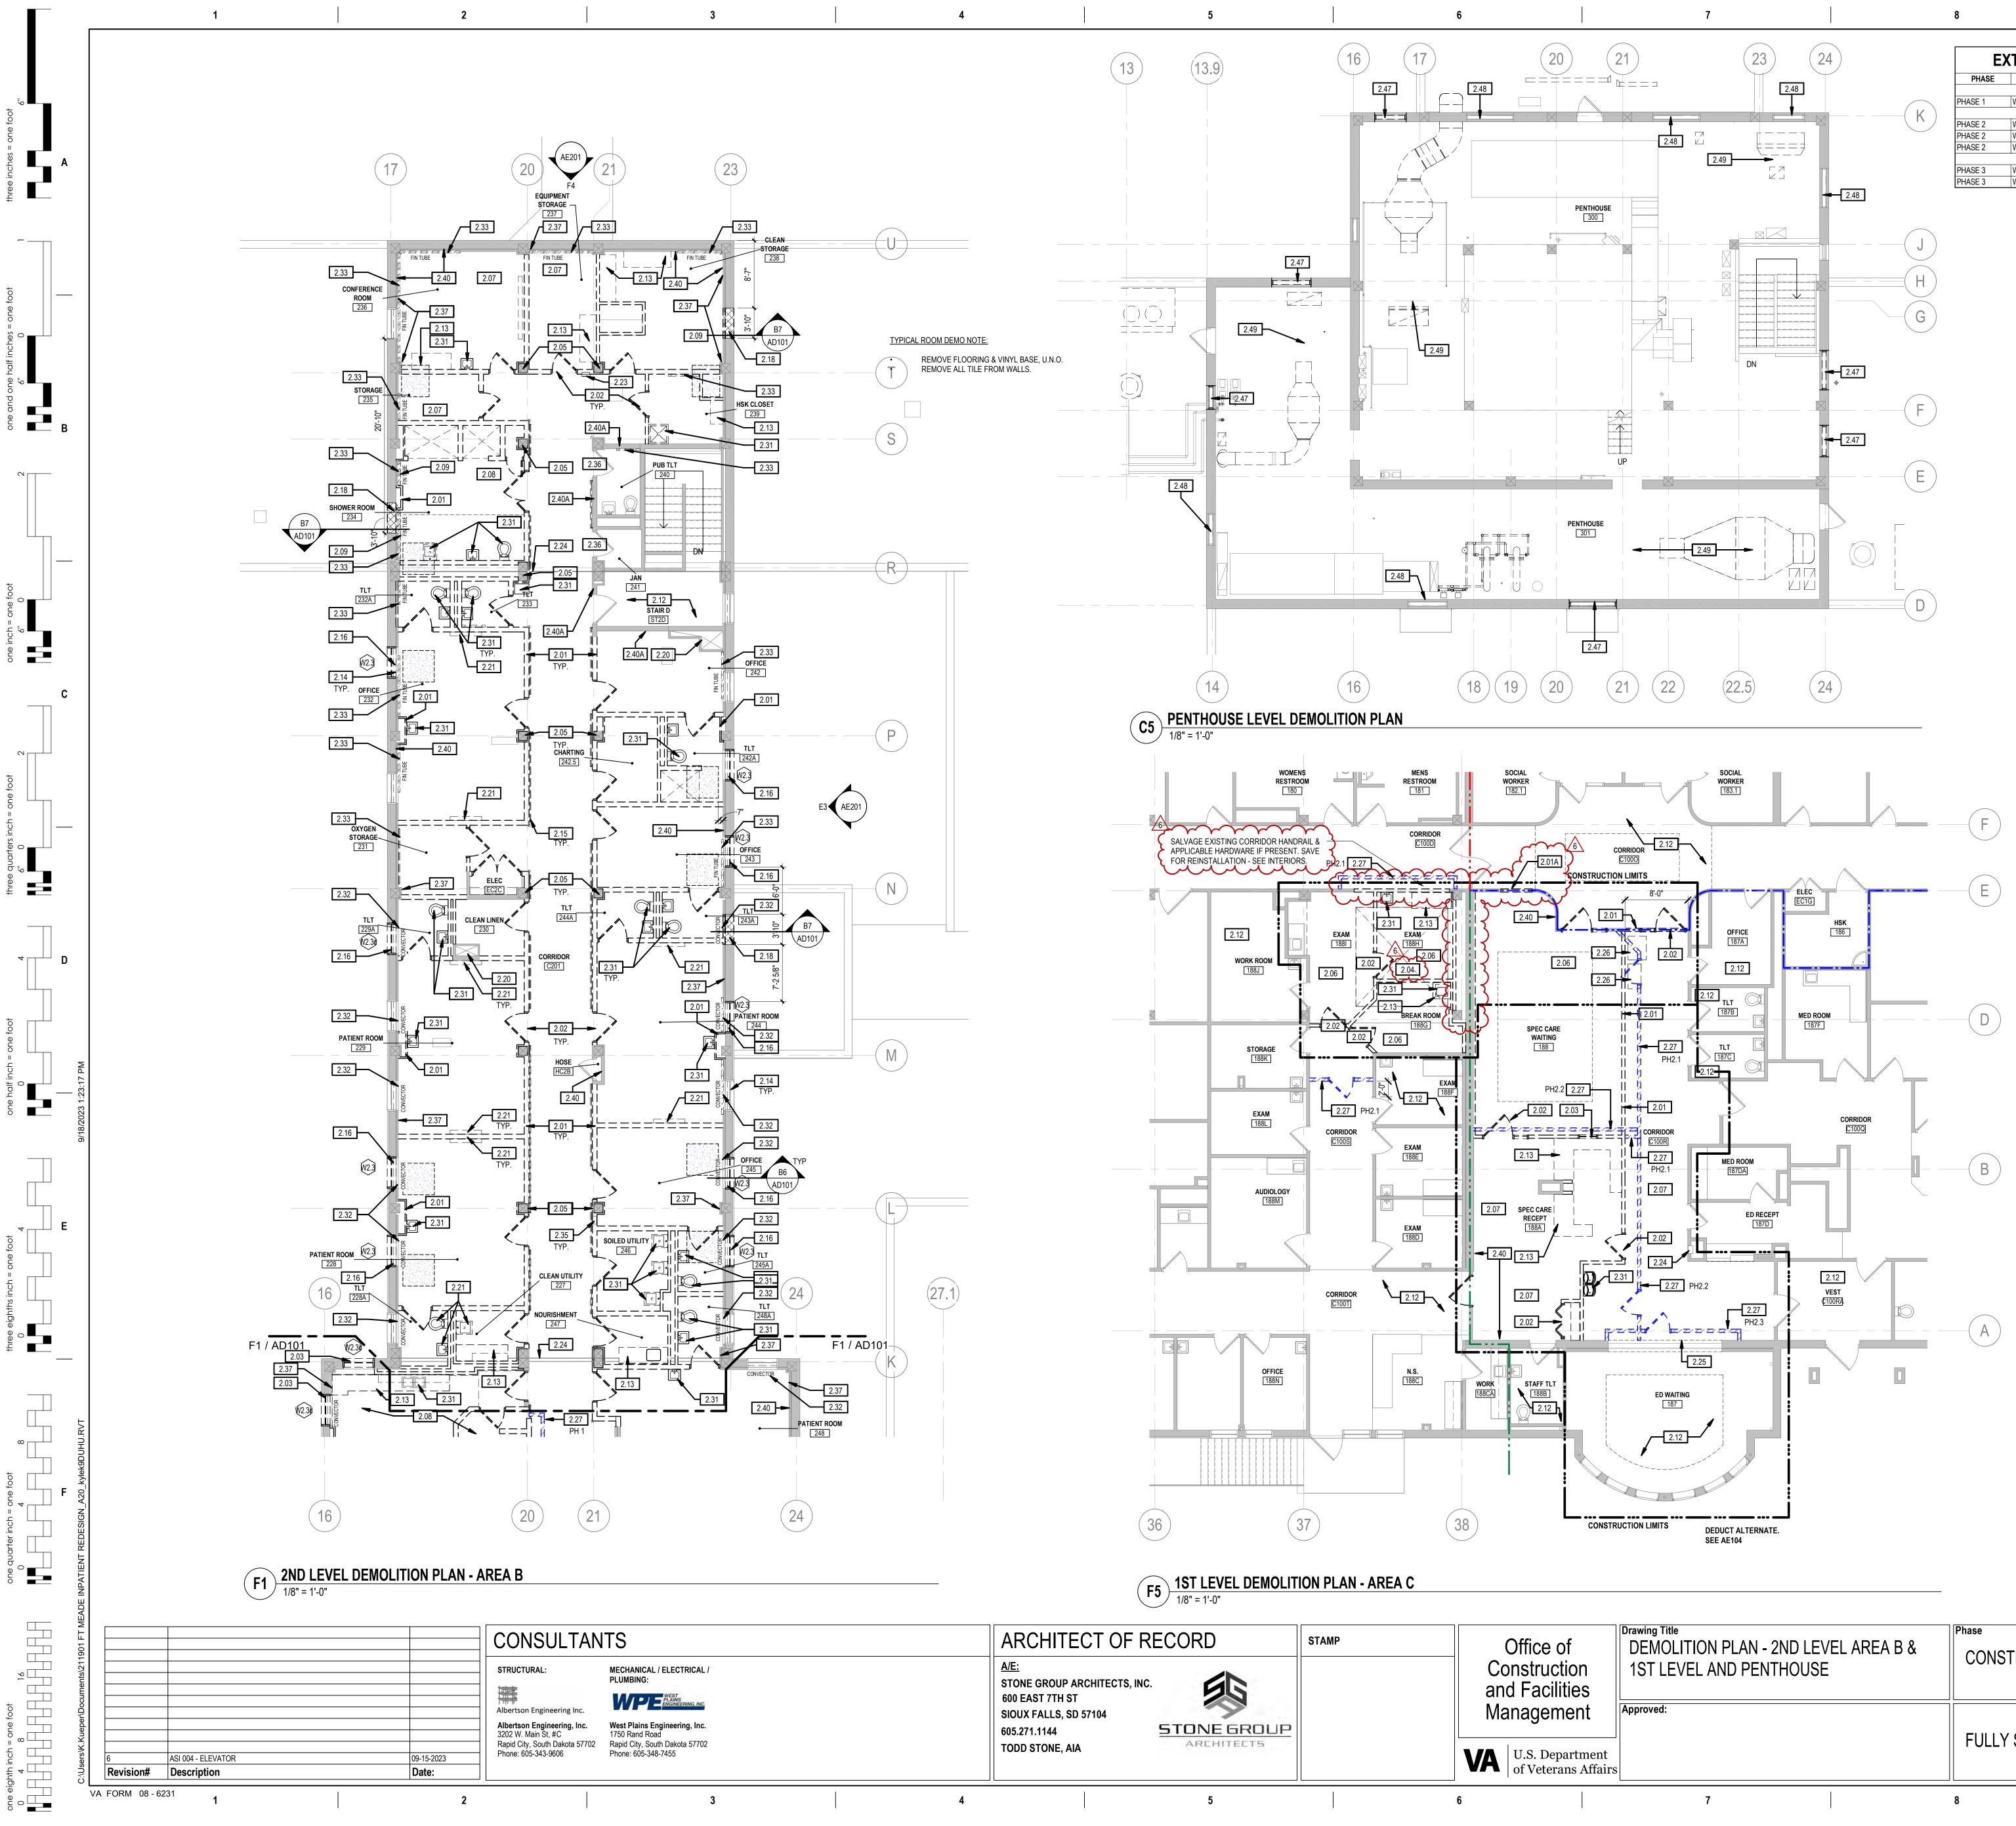

|---------------------------------------------------------|--------------------------|---------------|
| ment                       | Approved:                                      |                                 |                |                                                         | Location<br>FORT MEADE,  | SOUTH         |
| epartment<br>erans Affairs |                                                |                                 | FULLY SPRINKLE | :RED                                                    | Issue Date<br>06/10/2022 | Checked<br>TS |
|                            | 7                                              | :                               | 8              |                                                         | 9                        |               |



| of<br>ction<br>lities | Drawing Title<br>DEMOLITION PLAN - 2ND LEVEL AREA B &<br>1ST LEVEL AND PENTHOUSE | Phase<br>CONSTRUCTION DOCUMENTS | Project Title<br>RENOVATE AND COI<br>INPATIENT FUNCTIC |                                                     |                        |
|-----------------------|----------------------------------------------------------------------------------|---------------------------------|--------------------------------------------------------|-----------------------------------------------------|------------------------|
|                       | Approved:                                                                        |                                 | FULLY SPRINKLERED                                      | Location<br>FORT MEADE,<br>Issue Date<br