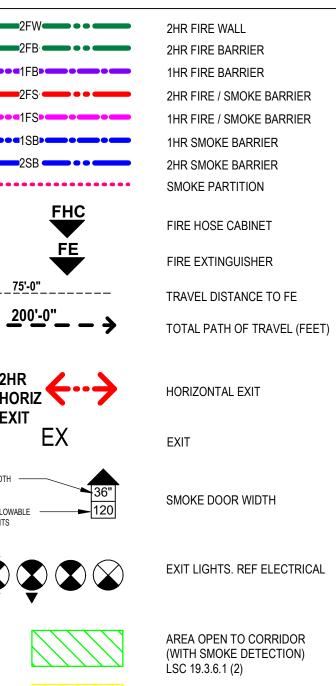

LOCATION MAP

SYMBOLS LEGEND

|                                            | BATT INSULATION                           |          |                                                                                                                                                                                                                                                                                                                  |
|--------------------------------------------|-------------------------------------------|----------|------------------------------------------------------------------------------------------------------------------------------------------------------------------------------------------------------------------------------------------------------------------------------------------------------------------|
|                                            | GYPSUM BOARD                              |          | DETAIL INDICATOR                                                                                                                                                                                                                                                                                                 |
|                                            | EARTH                                     | ·        |                                                                                                                                                                                                                                                                                                                  |
| 4<br>, , , , , , , , , , , , , , , , , , , | CONCRETE X-XX                             |          |                                                                                                                                                                                                                                                                                                                  |
|                                            | RIGID INSULATION                          |          | WALL SECTION INDICATOR                                                                                                                                                                                                                                                                                           |
| []                                         | EXISTING CONSTRUCTION TO<br>BE REMOVED    |          |                                                                                                                                                                                                                                                                                                                  |
|                                            |                                           | x        | ELEVATION INDICATOR, EXTERIOR                                                                                                                                                                                                                                                                                    |
|                                            | WOOD ROUGH (CONTINUOUS)                   | X-XX     | ,,,,,,,,,,,,,,,,,,,,,,,,,,,,,,,,,,,,,,,,,,,,,,,,,,,,,,,,,,,,,,,,,,,,,,,,,,,,,,,,,,,,,,,,,,,,,,,,,,,,,,,,,,,,,,,,,,,,,,,,,,,,,,,,,,,,,,,,,,,,,,,,,,,,,,,,,,,,,,,,,,,,,,,,,,,,,,,,,,,,,,,,,,,,,,,,,,,,,,,,,,,,,,,,,,,,,,,,,,,,,,,,,,,,,,,,,,,,,,,,,,,,,,,,,,,,,,,,,,,,,,,,,,,,,,,,,,,,,,,,,,,,,,,,,,,,,,,,,,,,,,,, |
|                                            |                                           | x Ax     |                                                                                                                                                                                                                                                                                                                  |
|                                            | PLYWOOD X X-XX                            | X (x-xx) | ELEVATION INDICATOR, INTERIOR,                                                                                                                                                                                                                                                                                   |
|                                            | BLOCK WALL/VENEER                         | ·        | ELEVATION INDICATOR                                                                                                                                                                                                                                                                                              |
| /                                          | DIMENSION LINE                            | ې<br>بو  | CENTER LINE                                                                                                                                                                                                                                                                                                      |
|                                            | BREAK LINE                                |          |                                                                                                                                                                                                                                                                                                                  |
| ROOM<br>XXX                                | ROOM TAG                                  | NORTH    | NORTH ARROW                                                                                                                                                                                                                                                                                                      |
| 101                                        | DOOR TAG                                  |          | DRAWING BLOCK TITLE, TYPICAL                                                                                                                                                                                                                                                                                     |
| W#                                         | WINDOW TAG                                | XX=XX    | , -                                                                                                                                                                                                                                                                                                              |
| A10-                                       | INTERIOR PARTITION TYPES                  | A        |                                                                                                                                                                                                                                                                                                                  |
| ?                                          | FURNITURE, FIXTURE, & EQUIPMENT INDICATOR | 1-1      | COLUMN GRID                                                                                                                                                                                                                                                                                                      |
| ?                                          | KEYNOTE TAG                               |          |                                                                                                                                                                                                                                                                                                                  |
| $\overline{?}$                             | REVISION TAG                              | FEC F    | FIRE EXTINGUISHER CABINET                                                                                                                                                                                                                                                                                        |
| <br>CG                                     | CORNER GUARD                              | FE F     | IRE EXTINGUISHER                                                                                                                                                                                                                                                                                                 |
|                                            |                                           |          |                                                                                                                                                                                                                                                                                                                  |