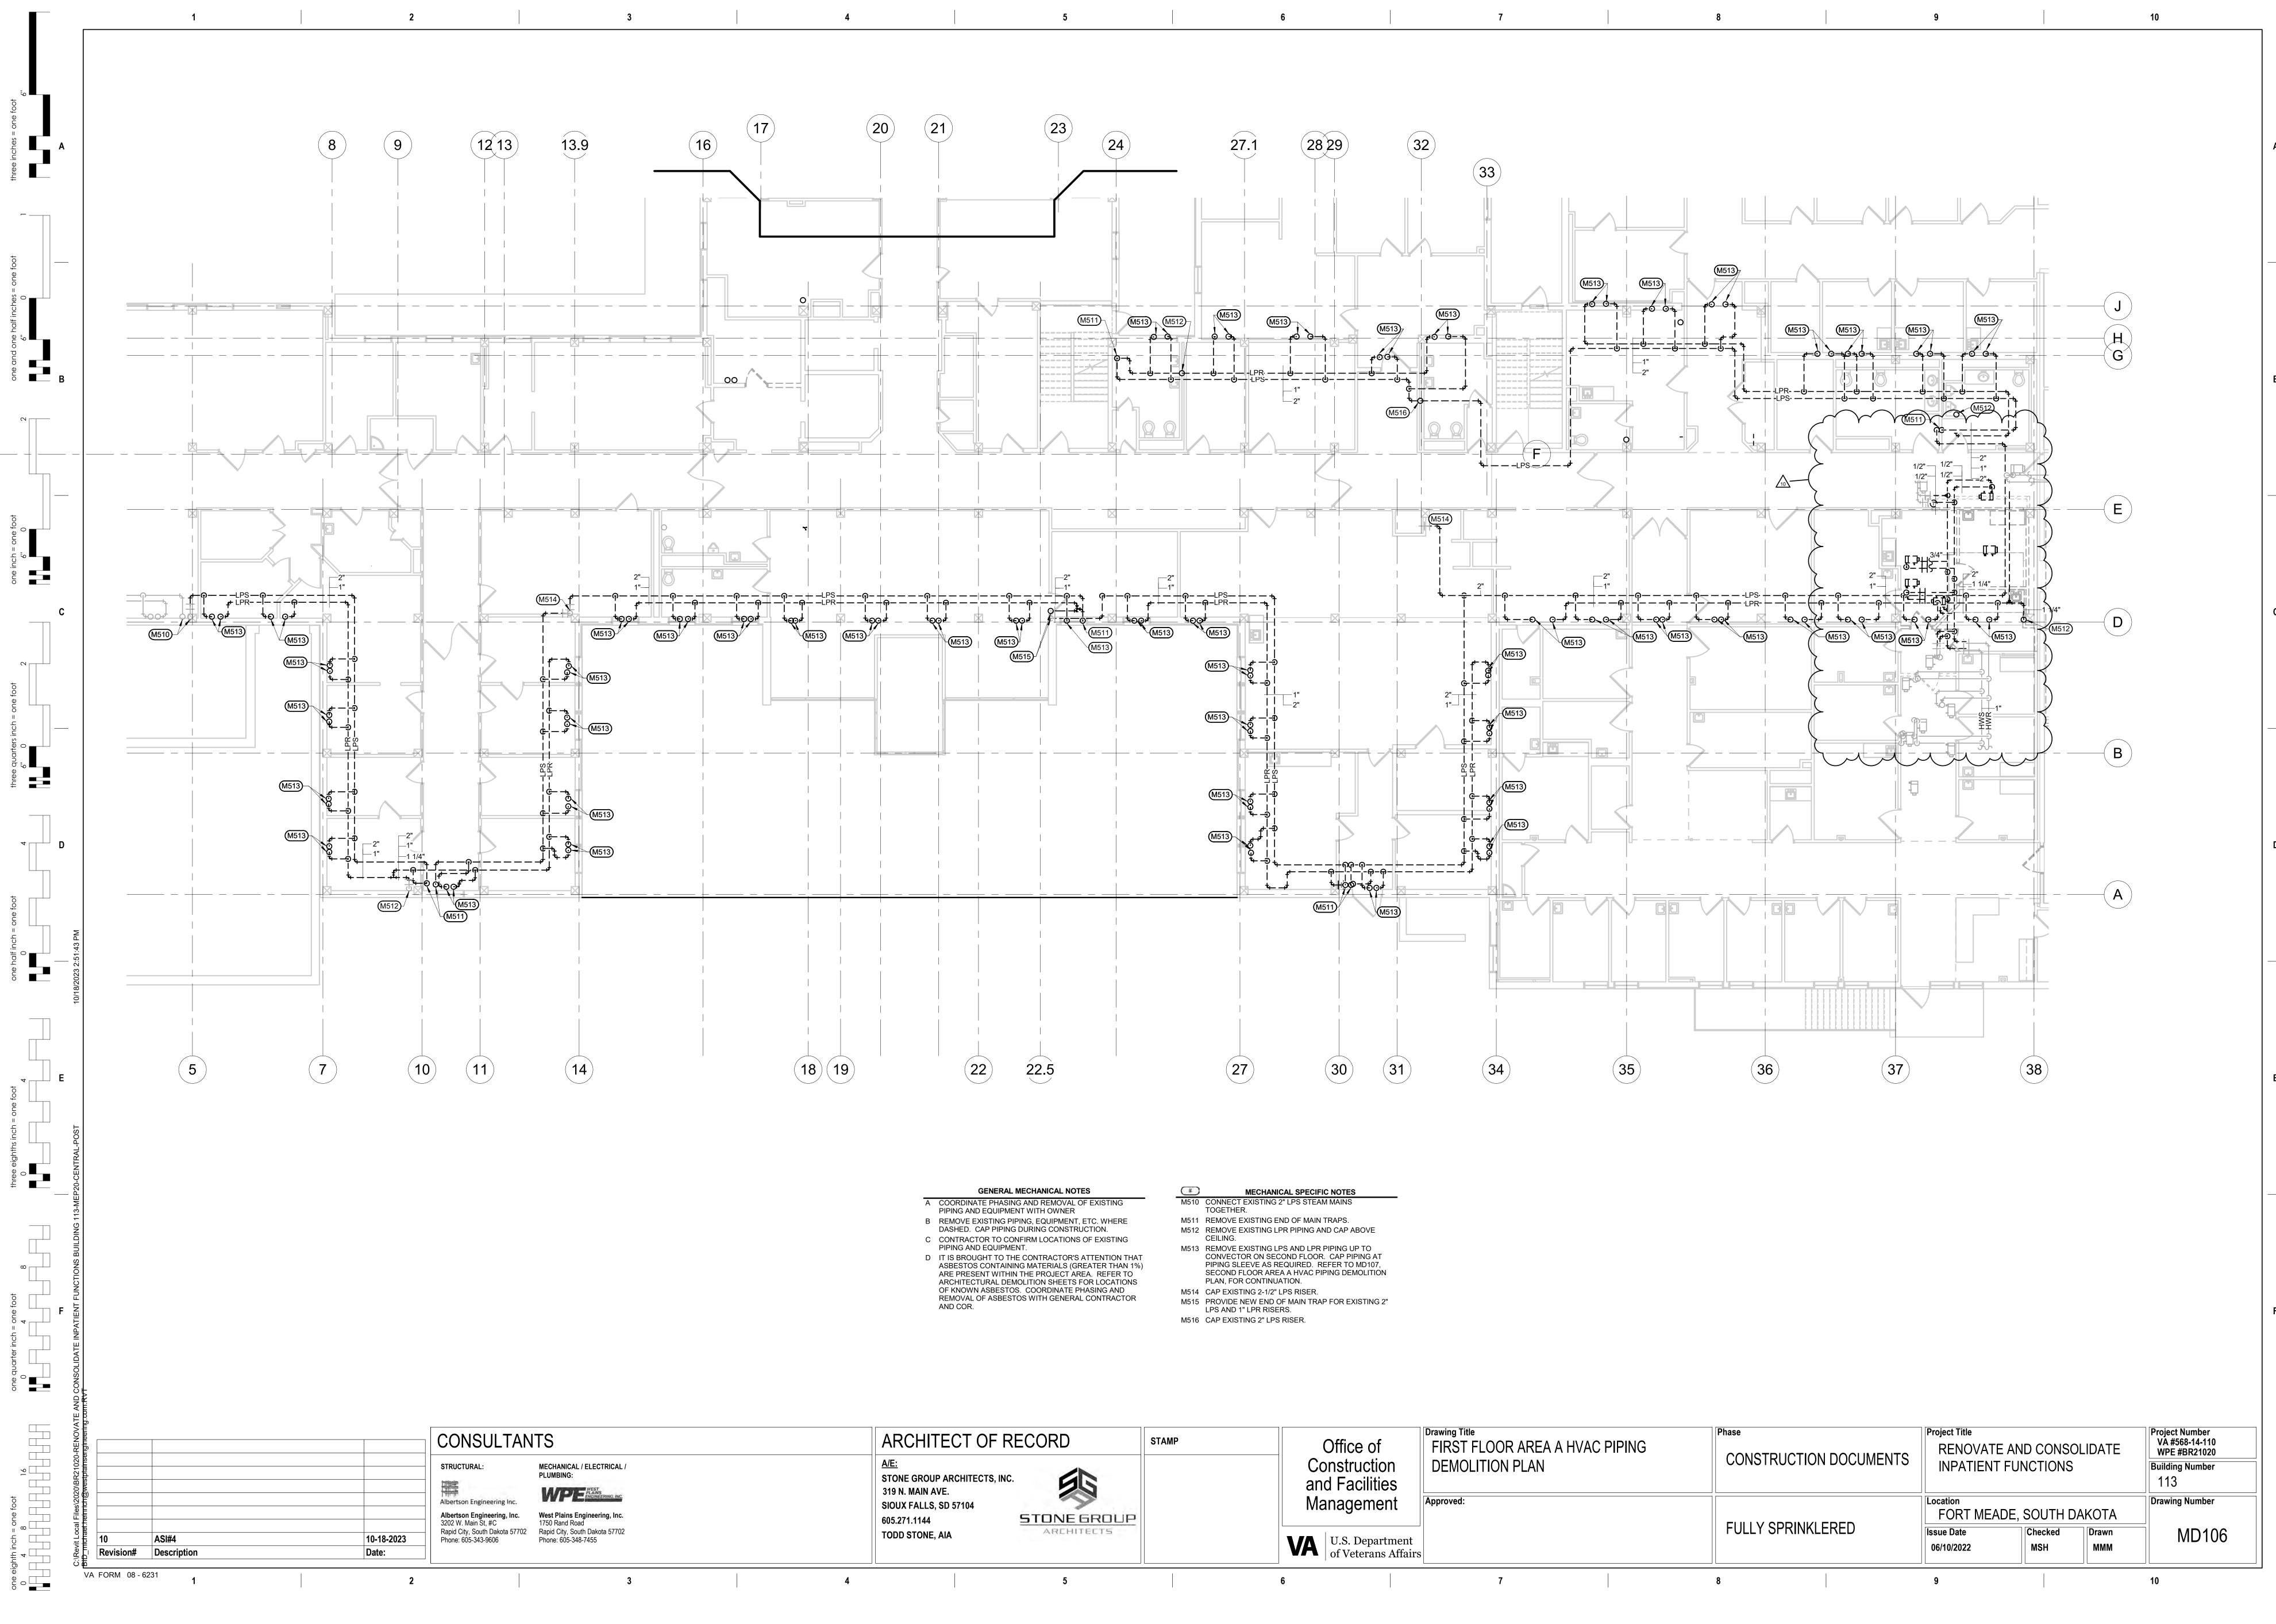

| Location<br>FORT MEADE, SOUT<br>Issue Date<br>06/10/2022 MSH |  |  |
|                                      | 7                                                |            | 8                     |                                                        | 9                                                            |  |  |

| NSOLIDATE<br>NS            | Project Number<br>VA #568-14-110<br>WPE #BR21020<br>Building Number<br>113 |
|----------------------------|----------------------------------------------------------------------------|
| H DAKOTA<br>d Drawn<br>MMM | Drawing Number<br>MD101                                                    |
|                            | 10                                                                         |

10

D

Е



| e of<br>iction<br>cilities           | Drawing Title<br>FIRST FLOOR AREA A HVAC PIPING<br>DEMOLITION PLAN | Phase<br>CONSTRUCTION DOCUMENT | S RENOVATE AND CON                                            |
|--------------------------------------|--------------------------------------------------------------------|--------------------------------|---------------------------------------------------------------|
| ement<br>Department<br>erans Affairs | Approved:                                                          | FULLY SPRINKLERED              | Location<br>FORT MEADE, SOUTI<br>Issue Date<br>06/10/2022 MSH |
|                                      | 7                                                                  | 8                              | 9