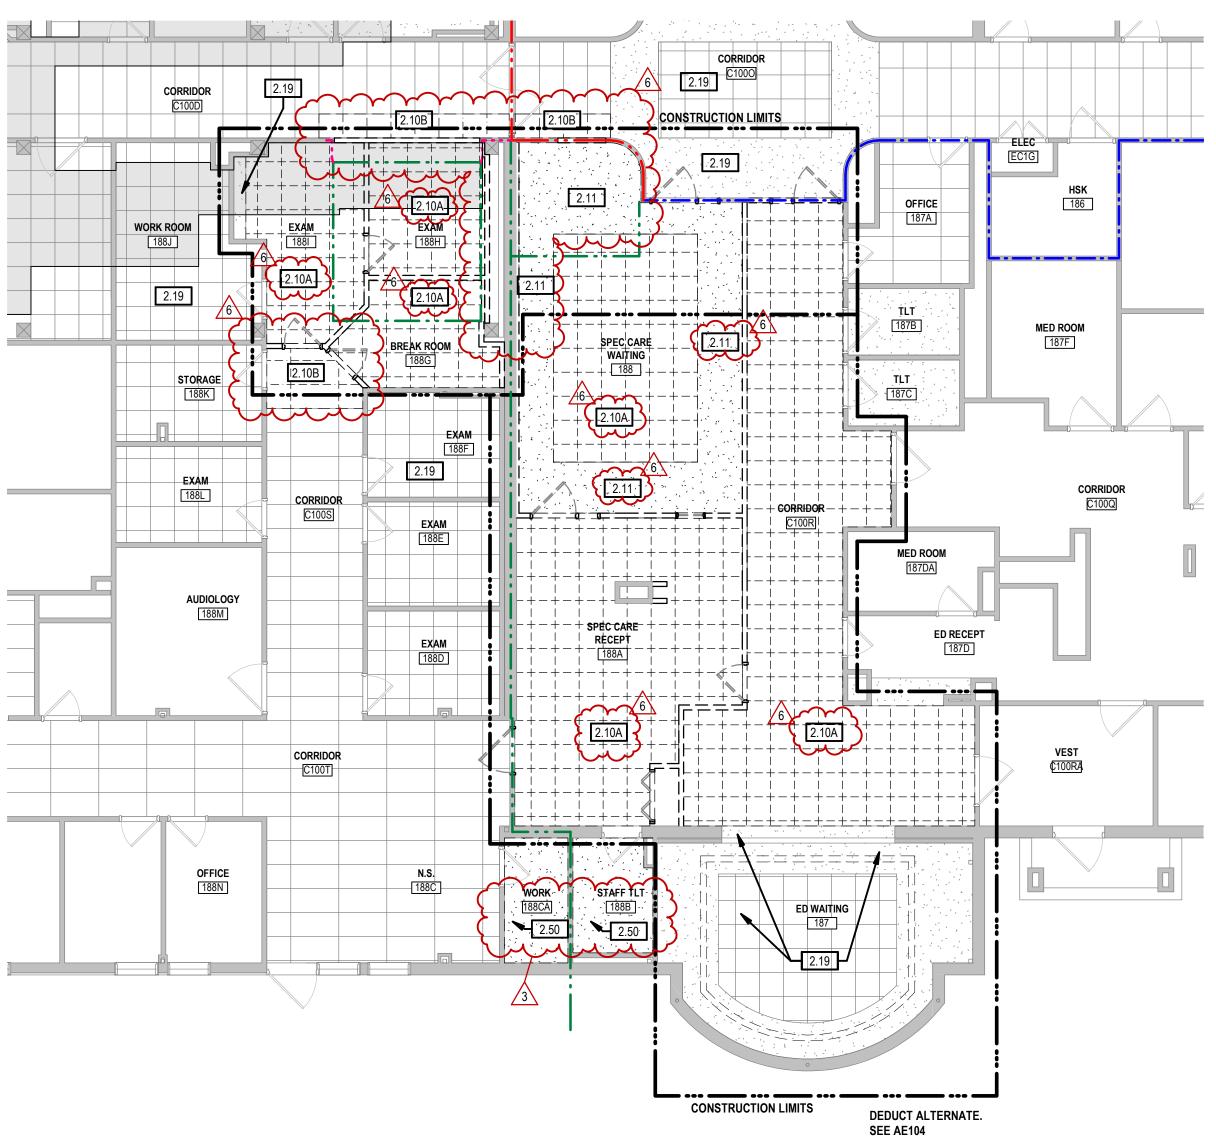

| ALTERNATE 1 - | REMOVE PATIENT LIFT SYSTEM FROM (4) SLEEP LAB<br>PATIENT ROOMS. (205, 206, 207, 208)                                                       |
|---------------|--------------------------------------------------------------------------------------------------------------------------------------------|
| ALTERNATE 2 - | AT ALL HEADWALLS, ELIMINATE THE HPL PANELS AND<br>REVEAL TRIM FROM BEHIND BED BETWEEN COLUMNS.<br>PAINT TO MATCH WALL.                     |
| ALTERNATE 3 - | AT ALL NURSE STATIONS, NURSE SUB-STATIONS, IN<br>ALCOVES, AND IST LEVEL RECEPTION CHANGE SOLID<br>SURFACE COUNTERTOPS TO PLASTIC LAMINATE. |
| ALTERNATE 4 - | 1ST LEVEL RENOVATION OF RECEPTION FOR SPECIALTY CARE AND WAITING ROOMS.                                                                    |