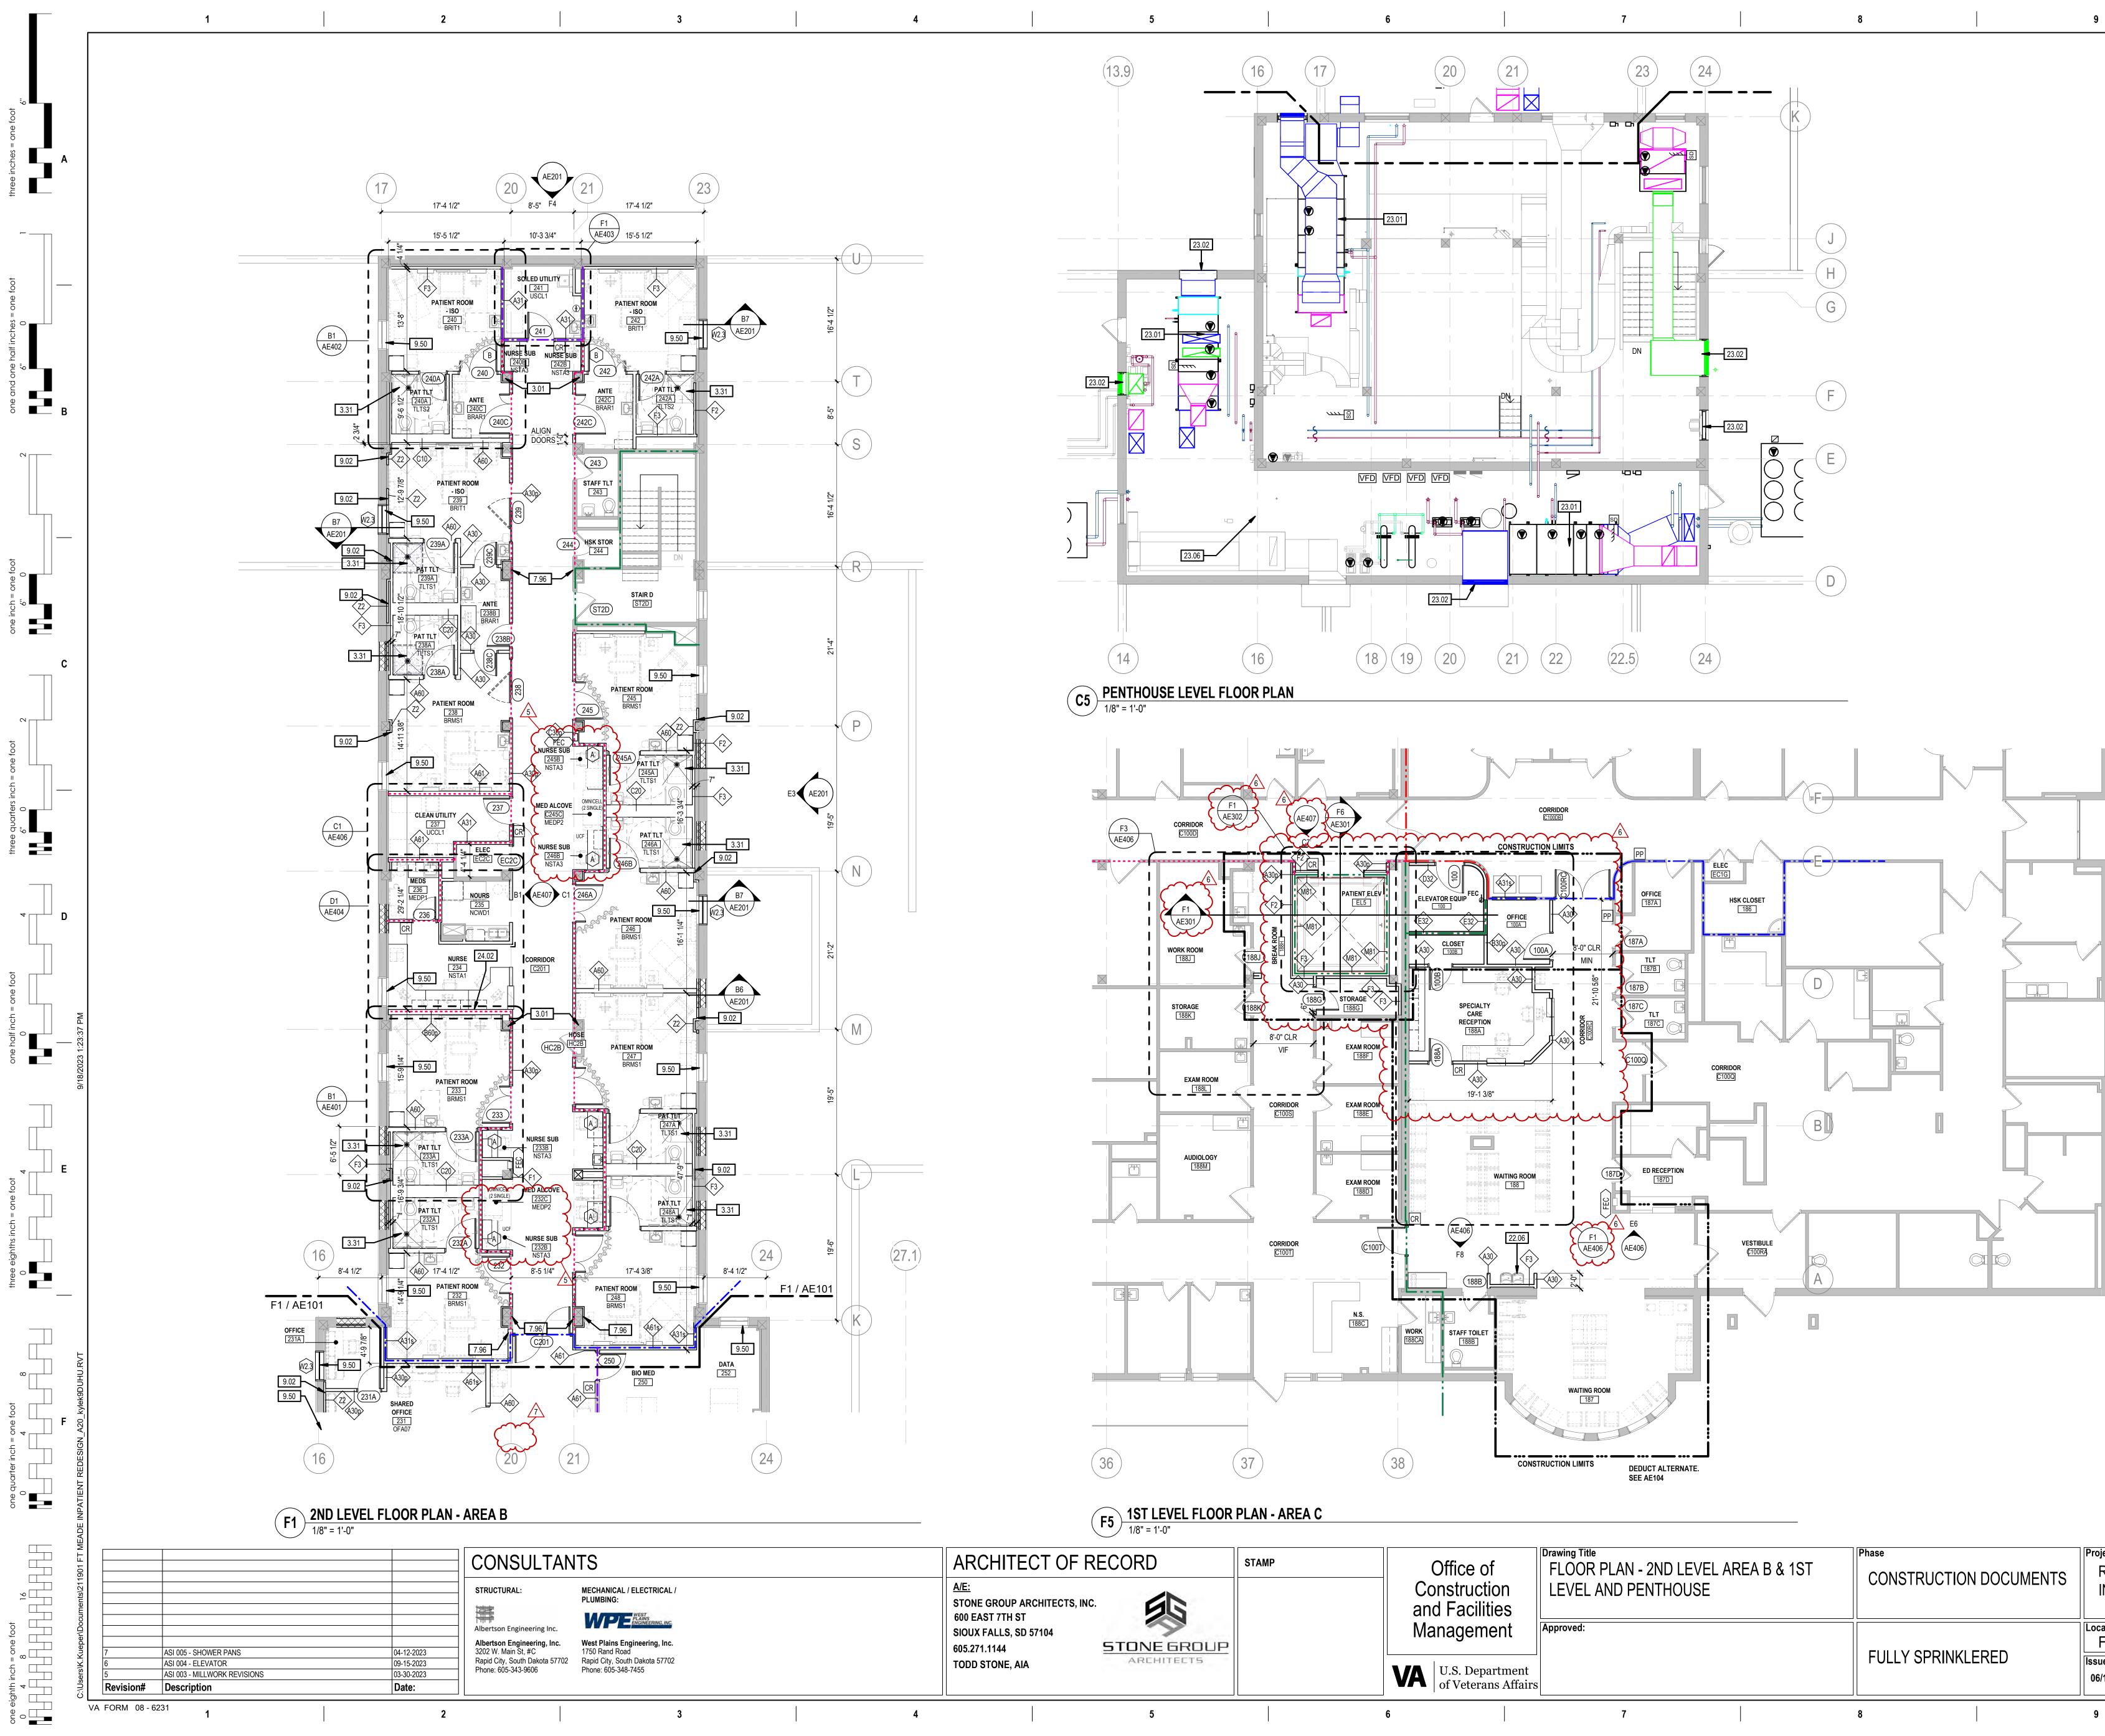

LOCATION MAP

SYMBOLS LEGEND

|                                            | BATT INSULATION                           |          |                                                                                                                                                                                                                                                                                                                  |
|--------------------------------------------|-------------------------------------------|----------|------------------------------------------------------------------------------------------------------------------------------------------------------------------------------------------------------------------------------------------------------------------------------------------------------------------|
|                                            | GYPSUM BOARD                              |          | DETAIL INDICATOR                                                                                                                                                                                                                                                                                                 |
|                                            | EARTH                                     | ·        |                                                                                                                                                                                                                                                                                                                  |
| 4<br>, , , , , , , , , , , , , , , , , , , | CONCRETE X-XX                             |          |                                                                                                                                                                                                                                                                                                                  |
|                                            | RIGID INSULATION                          |          | WALL SECTION INDICATOR                                                                                                                                                                                                                                                                                           |
| []                                         | EXISTING CONSTRUCTION TO<br>BE REMOVED    |          |                                                                                                                                                                                                                                                                                                                  |
|                                            |                                           | x        | ELEVATION INDICATOR, EXTERIOR                                                                                                                                                                                                                                                                                    |
|                                            | WOOD ROUGH (CONTINUOUS)                   | X-XX     | ,,,,,,,,,,,,,,,,,,,,,,,,,,,,,,,,,,,,,,,,,,,,,,,,,,,,,,,,,,,,,,,,,,,,,,,,,,,,,,,,,,,,,,,,,,,,,,,,,,,,,,,,,,,,,,,,,,,,,,,,,,,,,,,,,,,,,,,,,,,,,,,,,,,,,,,,,,,,,,,,,,,,,,,,,,,,,,,,,,,,,,,,,,,,,,,,,,,,,,,,,,,,,,,,,,,,,,,,,,,,,,,,,,,,,,,,,,,,,,,,,,,,,,,,,,,,,,,,,,,,,,,,,,,,,,,,,,,,,,,,,,,,,,,,,,,,,,,,,,,,,,,, |
|                                            |                                           | x Ax     |                                                                                                                                                                                                                                                                                                                  |
|                                            | PLYWOOD X X-XX                            | X (x-xx) | ELEVATION INDICATOR, INTERIOR,                                                                                                                                                                                                                                                                                   |
|                                            | BLOCK WALL/VENEER                         | ·        | ELEVATION INDICATOR                                                                                                                                                                                                                                                                                              |
| /                                          | DIMENSION LINE                            | ې<br>بو  | CENTER LINE                                                                                                                                                                                                                                                                                                      |
|                                            | BREAK LINE                                |          |                                                                                                                                                                                                                                                                                                                  |
| ROOM<br>XXX                                | ROOM TAG                                  | NORTH    | NORTH ARROW                                                                                                                                                                                                                                                                                                      |
| 101                                        | DOOR TAG                                  |          | DRAWING BLOCK TITLE, TYPICAL                                                                                                                                                                                                                                                                                     |
| W#                                         | WINDOW TAG                                | XX=XX    | , -                                                                                                                                                                                                                                                                                                              |
| A10-                                       | INTERIOR PARTITION TYPES                  | A        |                                                                                                                                                                                                                                                                                                                  |
| ?                                          | FURNITURE, FIXTURE, & EQUIPMENT INDICATOR | 1-1      | COLUMN GRID                                                                                                                                                                                                                                                                                                      |
| ?                                          | KEYNOTE TAG                               |          |                                                                                                                                                                                                                                                                                                                  |
| $\overline{?}$                             | REVISION TAG                              | FEC F    | FIRE EXTINGUISHER CABINET                                                                                                                                                                                                                                                                                        |
| <br>CG                                     | CORNER GUARD                              | FE F     | IRE EXTINGUISHER                                                                                                                                                                                                                                                                                                 |
|                                            |                                           |          |                                                                                                                                                                                                                                                                                                                  |