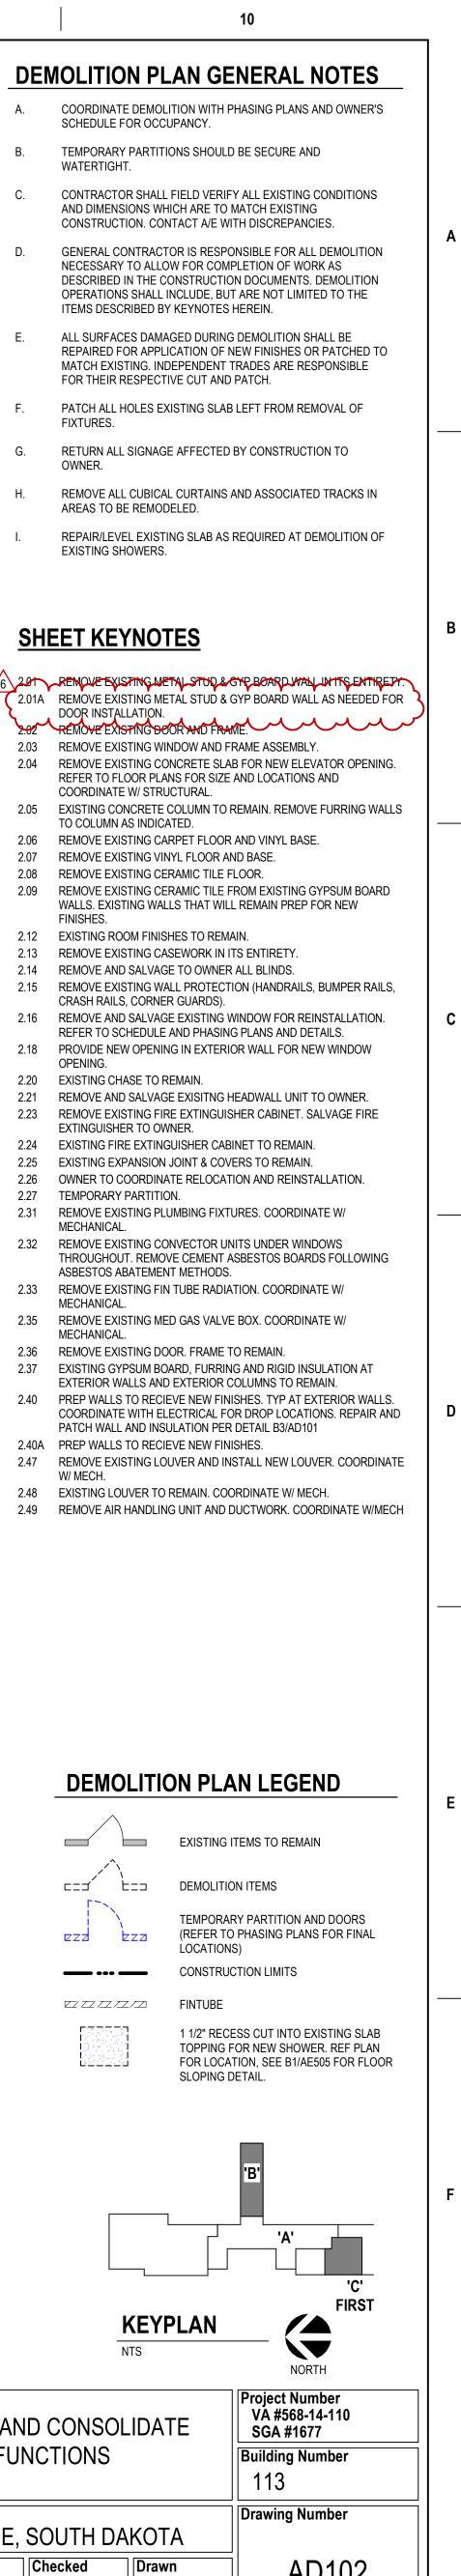

| ALTERNATE 1 - | REMOVE PATIENT LIFT SYSTEM FROM (4) SLEEP LAB<br>PATIENT ROOMS. (205, 206, 207, 208)                                                       |
|---------------|--------------------------------------------------------------------------------------------------------------------------------------------|
| ALTERNATE 2 - | AT ALL HEADWALLS, ELIMINATE THE HPL PANELS AND<br>REVEAL TRIM FROM BEHIND BED BETWEEN COLUMNS.<br>PAINT TO MATCH WALL.                     |
| ALTERNATE 3 - | AT ALL NURSE STATIONS, NURSE SUB-STATIONS, IN<br>ALCOVES, AND IST LEVEL RECEPTION CHANGE SOLID<br>SURFACE COUNTERTOPS TO PLASTIC LAMINATE. |
| ALTERNATE 4 - | 1ST LEVEL RENOVATION OF RECEPTION FOR SPECIALTY CARE AND WAITING ROOMS.                                                                    |