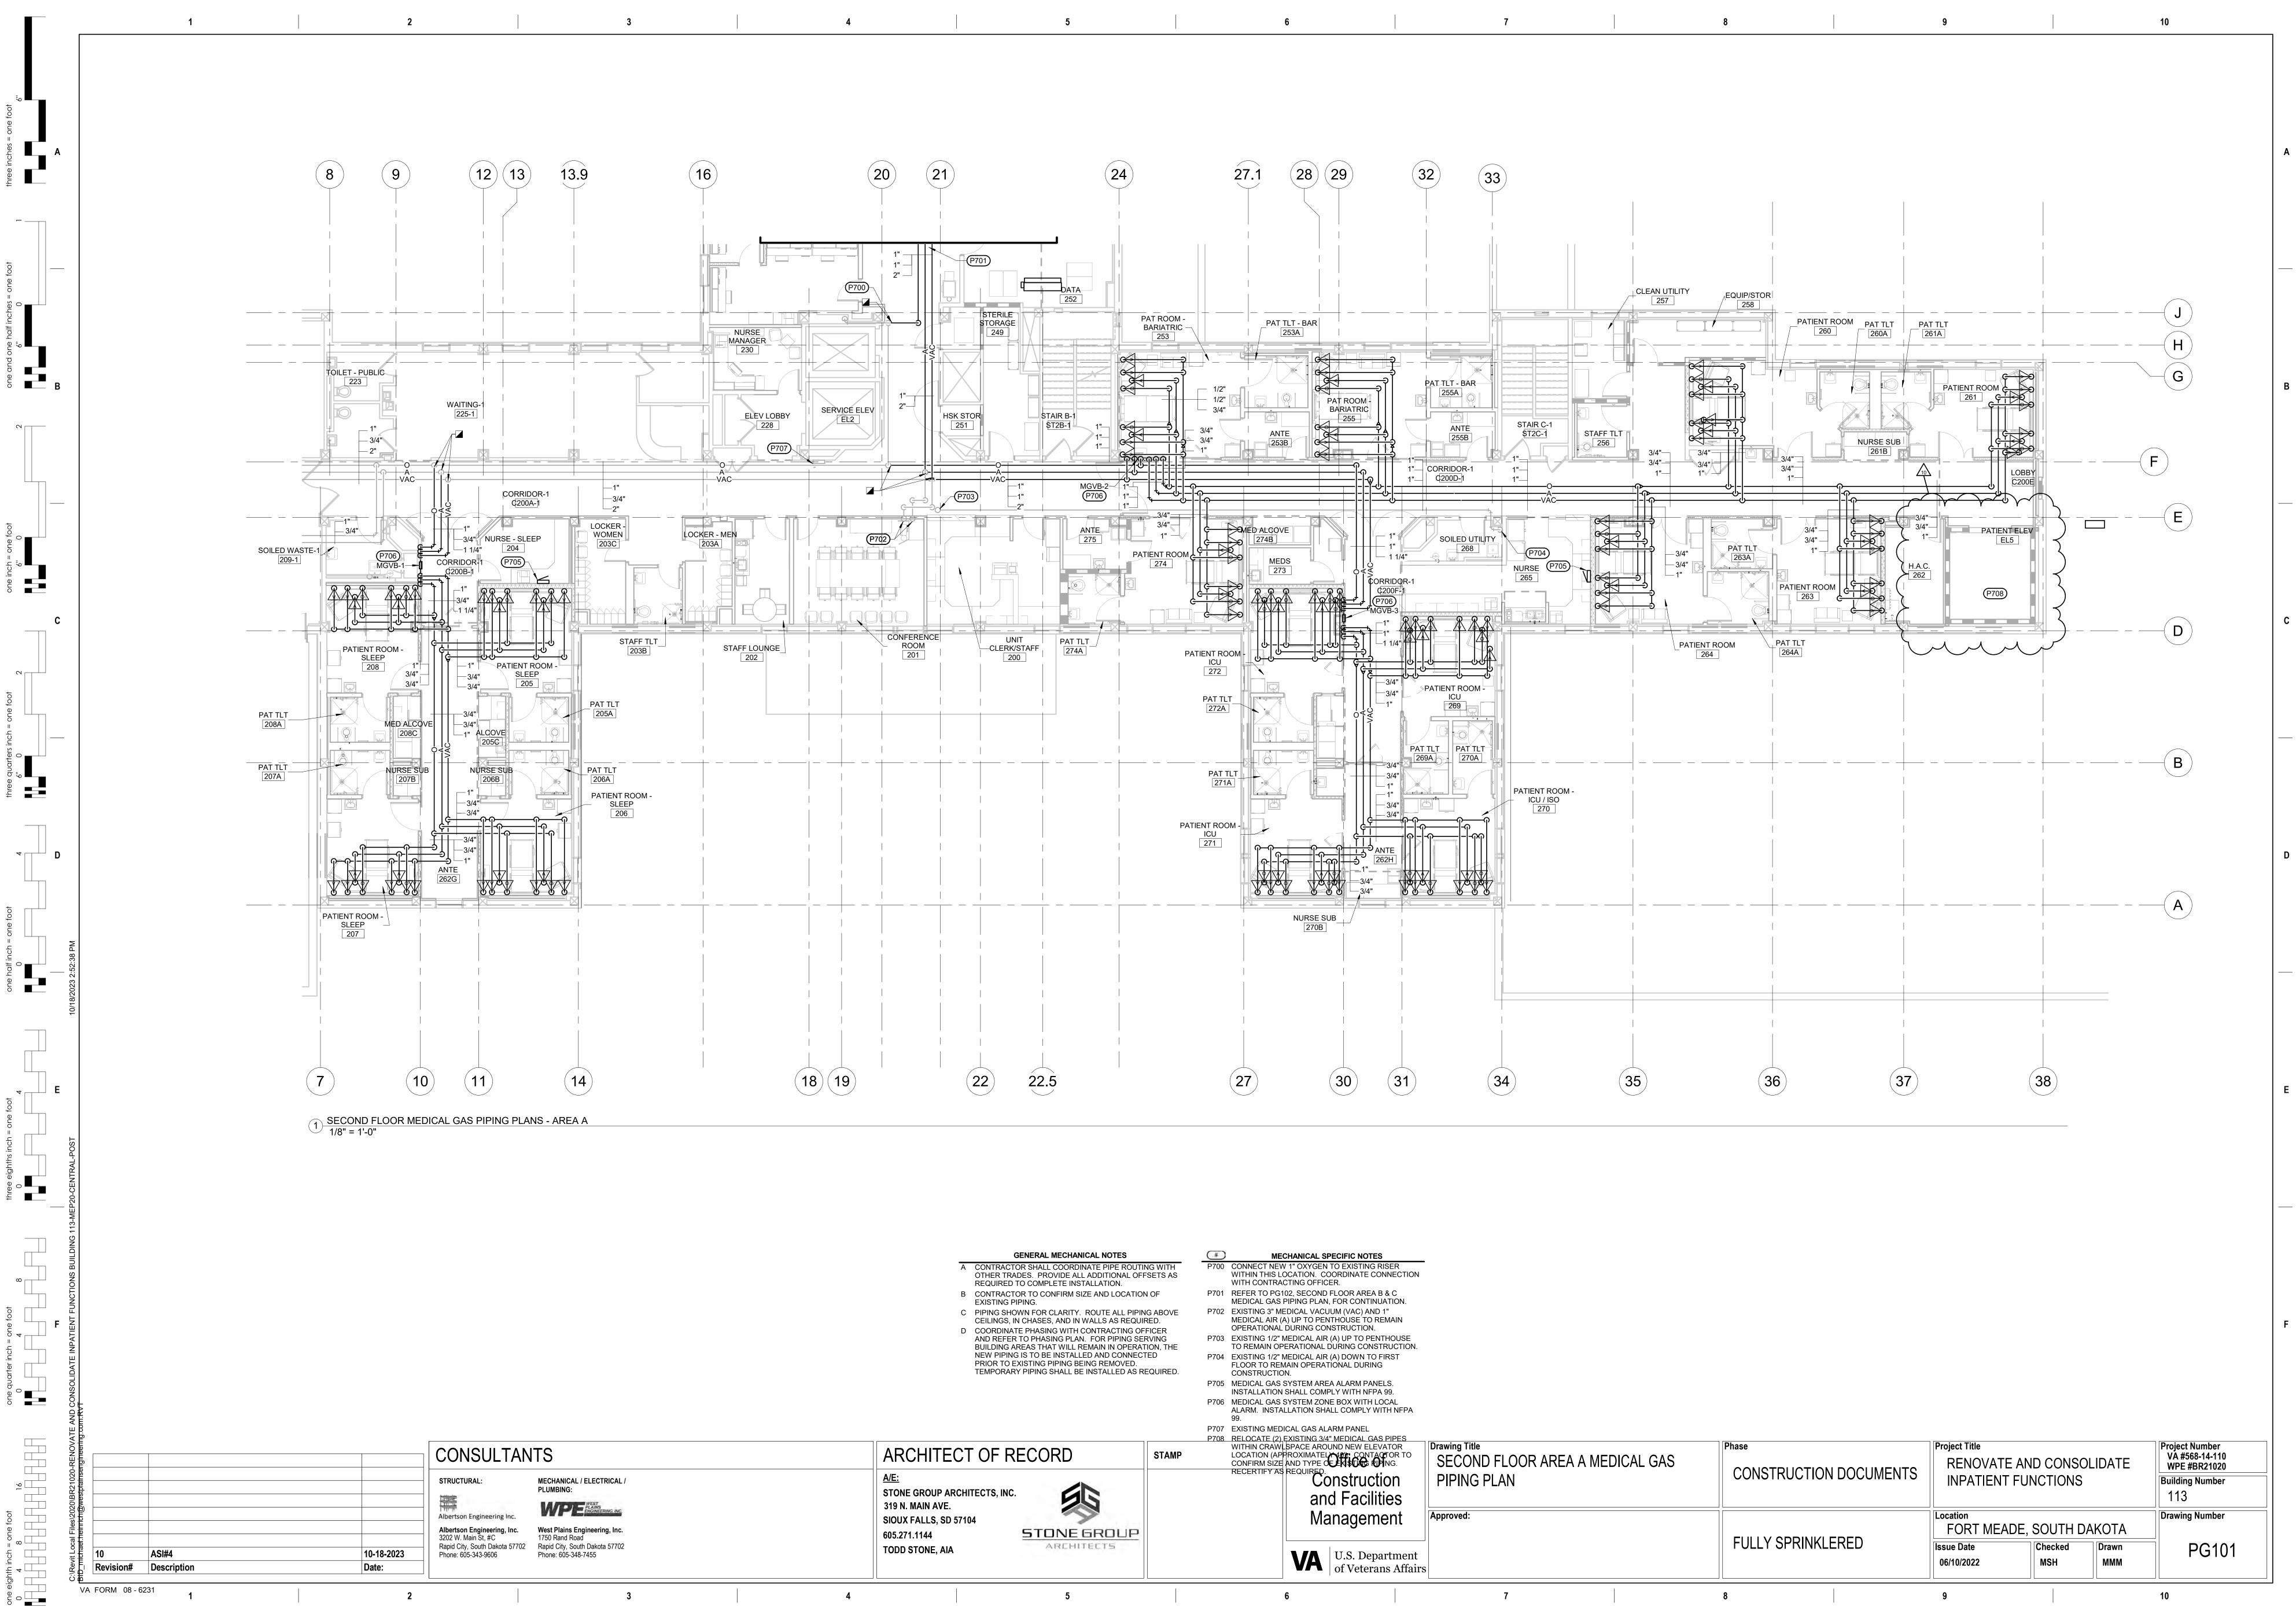

| ALTERNATE 1 - | REMOVE PATIENT LIFT SYSTEM FROM (4) SLEEP LAB<br>PATIENT ROOMS. (205, 206, 207, 208)                                                       |
|---------------|--------------------------------------------------------------------------------------------------------------------------------------------|
| ALTERNATE 2 - | AT ALL HEADWALLS, ELIMINATE THE HPL PANELS AND<br>REVEAL TRIM FROM BEHIND BED BETWEEN COLUMNS.<br>PAINT TO MATCH WALL.                     |
| ALTERNATE 3 - | AT ALL NURSE STATIONS, NURSE SUB-STATIONS, IN<br>ALCOVES, AND IST LEVEL RECEPTION CHANGE SOLID<br>SURFACE COUNTERTOPS TO PLASTIC LAMINATE. |
| ALTERNATE 4 - | 1ST LEVEL RENOVATION OF RECEPTION FOR SPECIALTY CARE AND WAITING ROOMS.                                                                    |