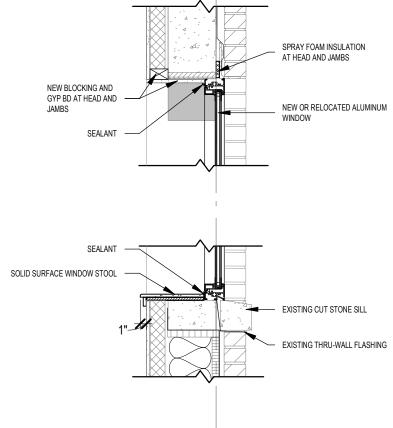

| 06/10/2022 TS                                             |







4

**GRID** 



| PHASE   | MARK  | DESCRIPTION                | COUNT    | WIDTH  | HEIGHT    |
|---------|-------|----------------------------|----------|--------|-----------|
|         |       |                            |          |        |           |
| PHASE 1 | W1.1  | SALVAGE FOR REINSTALLATION | 4        | 3'-10" | 5'-8 3/4" |
|         |       |                            |          |        |           |
| PHASE 2 | W1.2  | SALVAGE FOR REINSTALLATION | 11       | 3'-10" | 5'-8 3/4" |
| PHASE 2 | W1.2d | DEMO                       | 1        | 3'-10" | 5'-8 3/4" |
| PHASE 2 | W2.2  | SALVAGE FOR REINSTALLATION | 2        | 4'-0"  | 5'-8 3/4" |
|         | l     | -                          | <b>I</b> | l      |           |
| PHASE 3 | W2.3  | SALVAGE FOR REINSTALLATION | 8