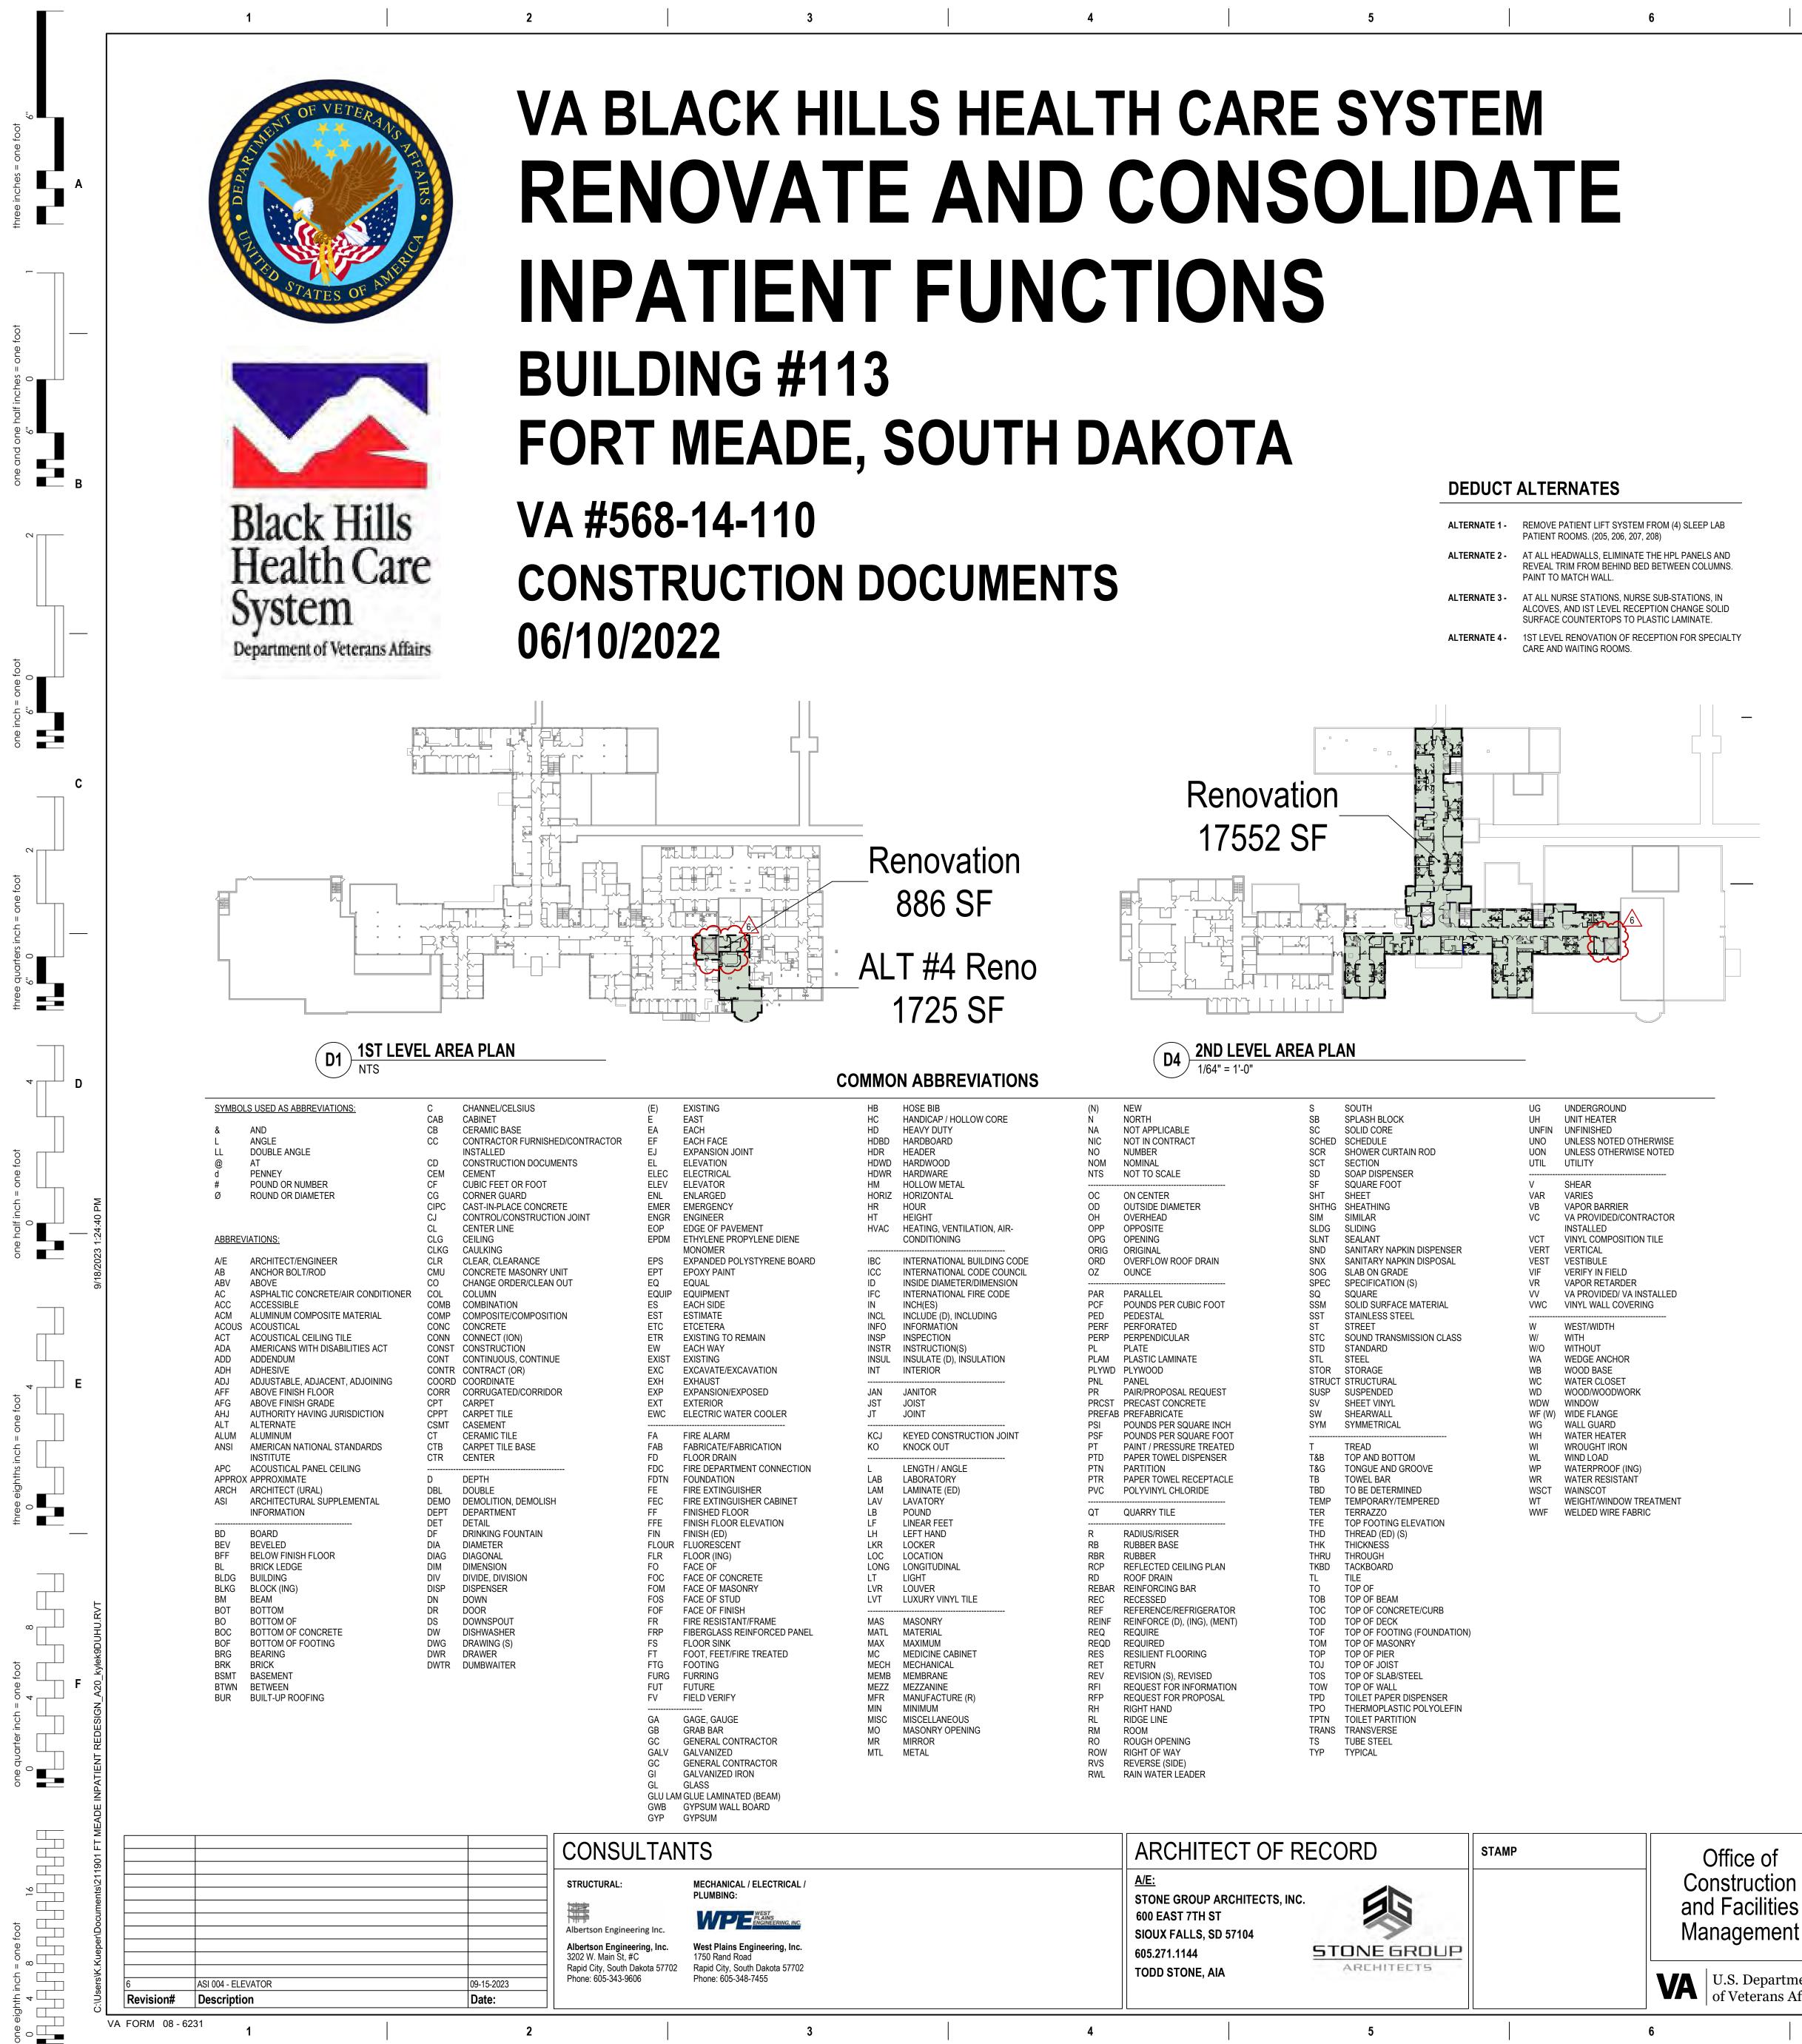

| ALTERNATE 1 - | REMOVE PATIENT LIFT SYSTEM FROM (4) SLEEP LAB<br>PATIENT ROOMS. (205, 206, 207, 208)                                                       |
|---------------|--------------------------------------------------------------------------------------------------------------------------------------------|
| ALTERNATE 2 - | AT ALL HEADWALLS, ELIMINATE THE HPL PANELS AND<br>REVEAL TRIM FROM BEHIND BED BETWEEN COLUMNS.<br>PAINT TO MATCH WALL.                     |
| ALTERNATE 3 - | AT ALL NURSE STATIONS, NURSE SUB-STATIONS, IN<br>ALCOVES, AND IST LEVEL RECEPTION CHANGE SOLID<br>SURFACE COUNTERTOPS TO PLASTIC LAMINATE. |
| ALTERNATE 4 - | 1ST LEVEL RENOVATION OF RECEPTION FOR SPECIALTY CARE AND WAITING ROOMS.                                                                    |