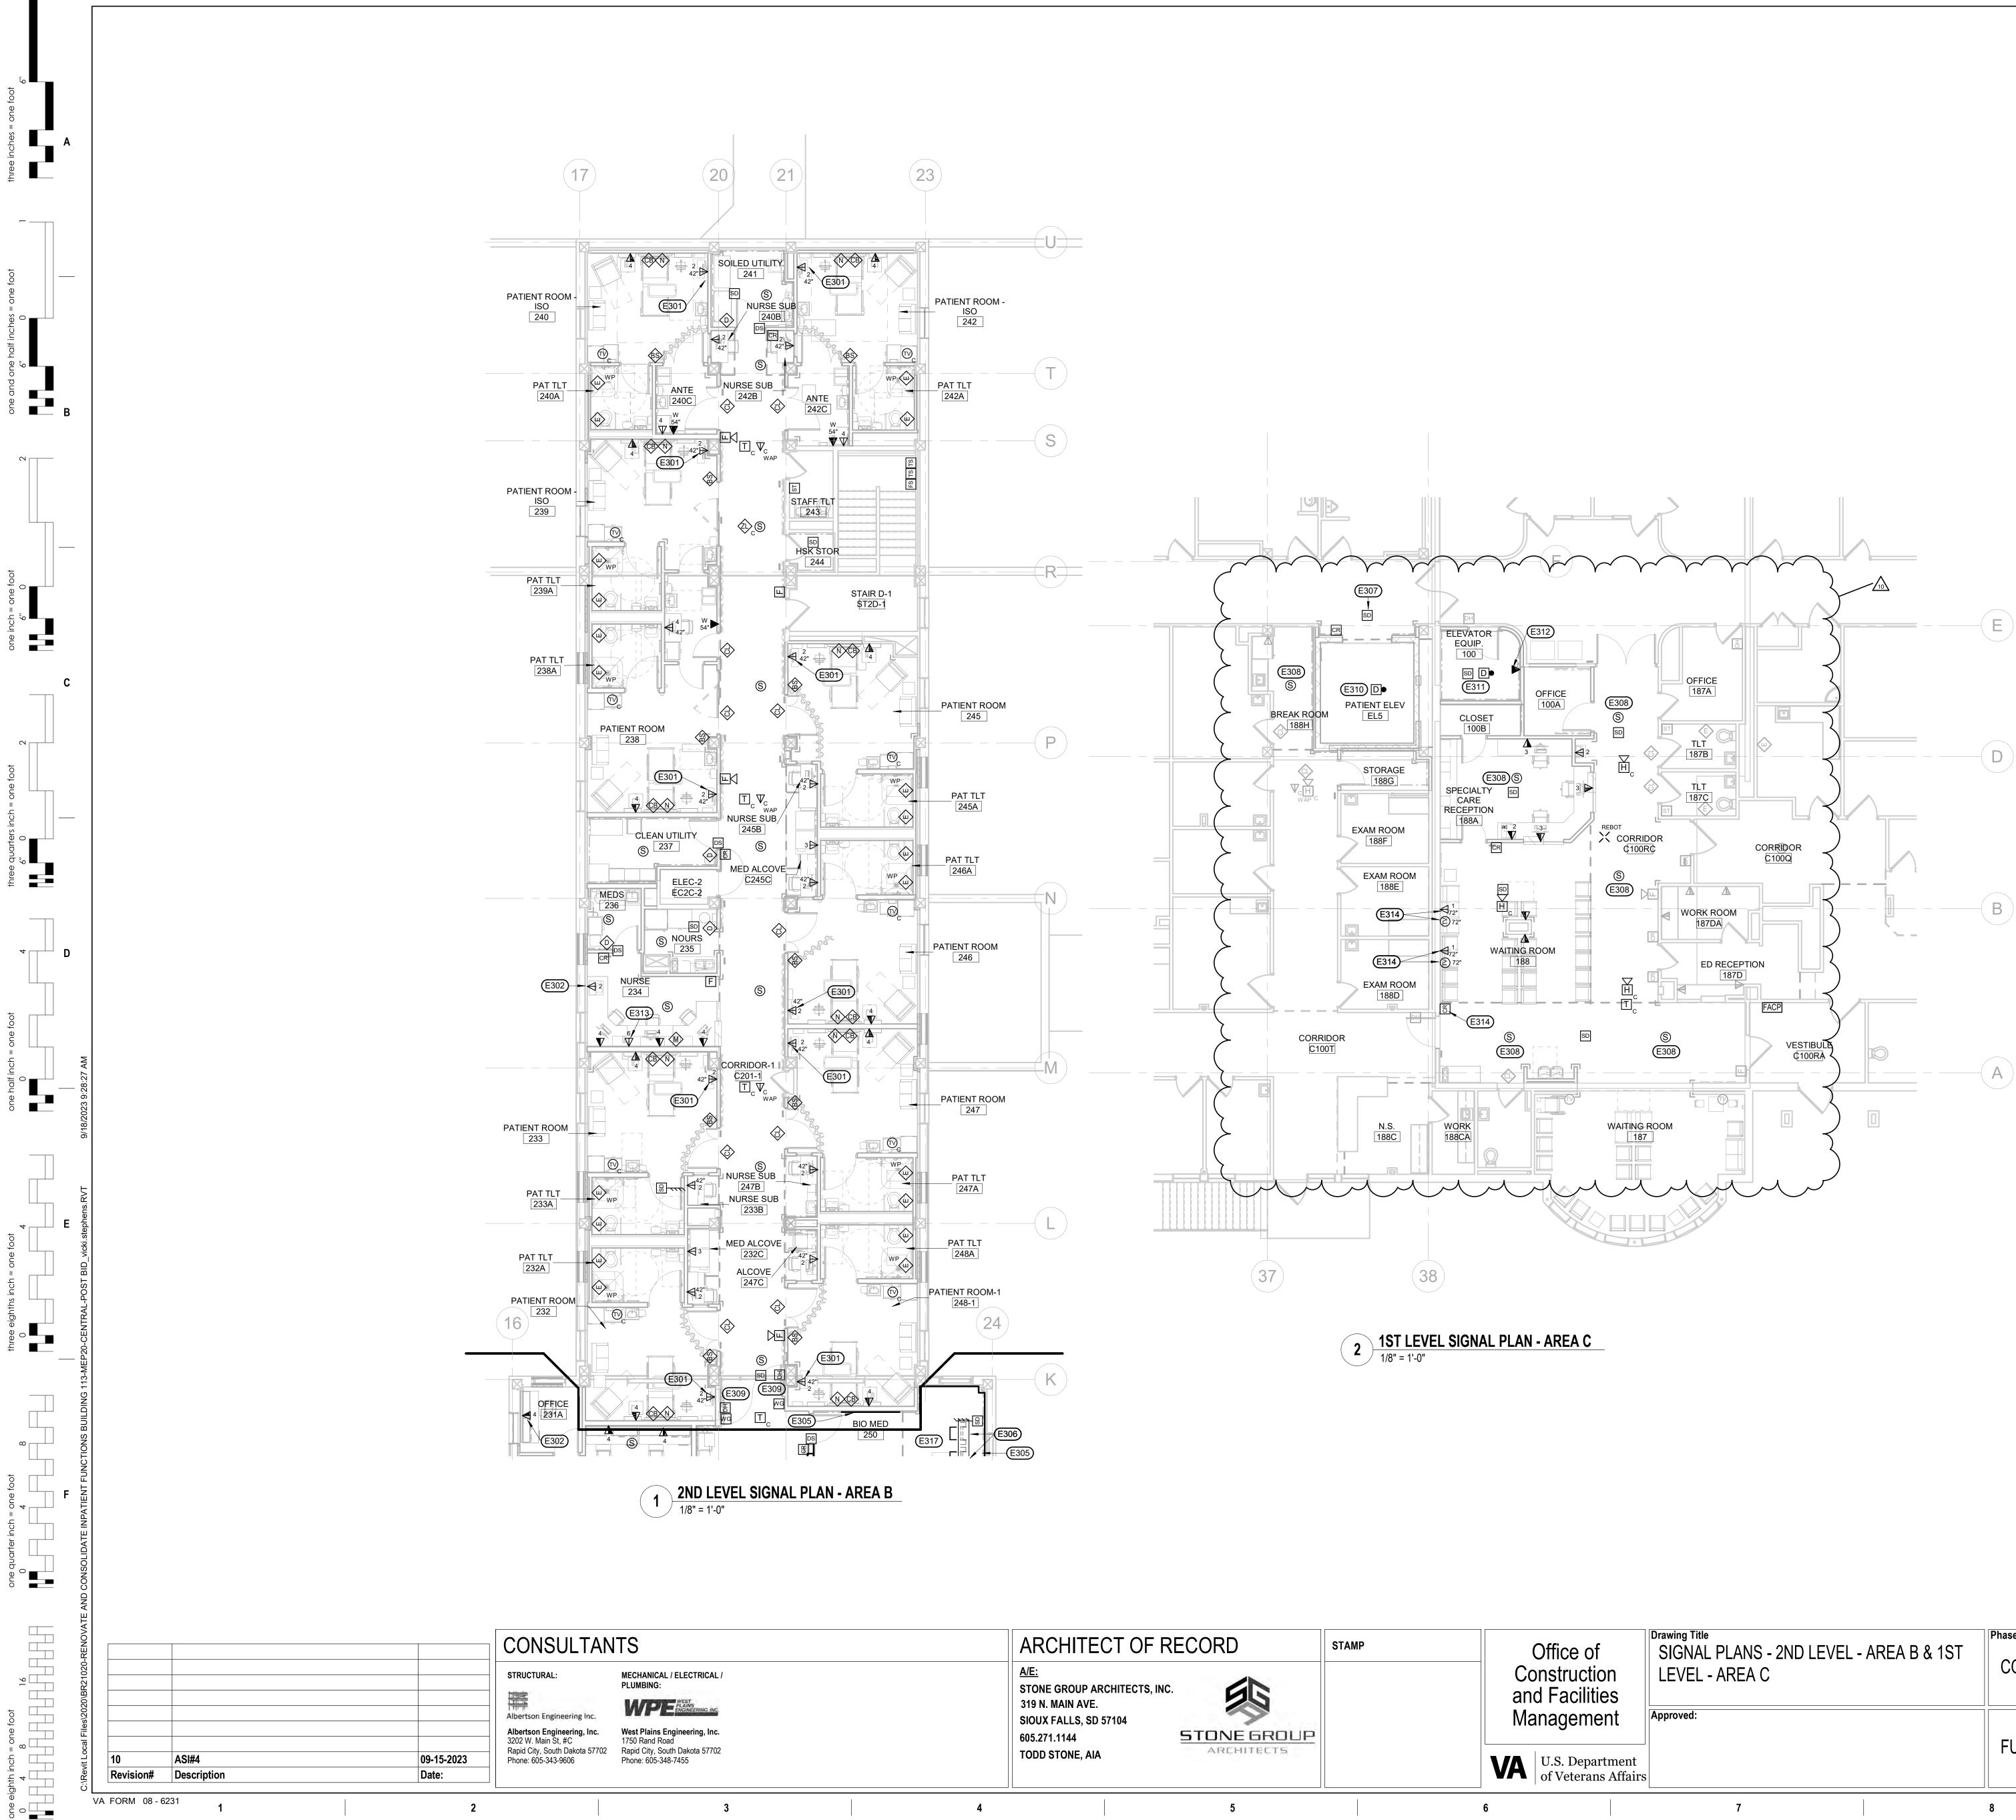

| ALTERNATE 1 - | REMOVE PATIENT LIFT SYSTEM FROM (4) SLEEP LAB<br>PATIENT ROOMS. (205, 206, 207, 208)                                                       |
|---------------|--------------------------------------------------------------------------------------------------------------------------------------------|
| ALTERNATE 2 - | AT ALL HEADWALLS, ELIMINATE THE HPL PANELS AND<br>REVEAL TRIM FROM BEHIND BED BETWEEN COLUMNS.<br>PAINT TO MATCH WALL.                     |
| ALTERNATE 3 - | AT ALL NURSE STATIONS, NURSE SUB-STATIONS, IN<br>ALCOVES, AND IST LEVEL RECEPTION CHANGE SOLID<br>SURFACE COUNTERTOPS TO PLASTIC LAMINATE. |
| ALTERNATE 4 - | 1ST LEVEL RENOVATION OF RECEPTION FOR SPECIALTY CARE AND WAITING ROOMS.                                                                    |