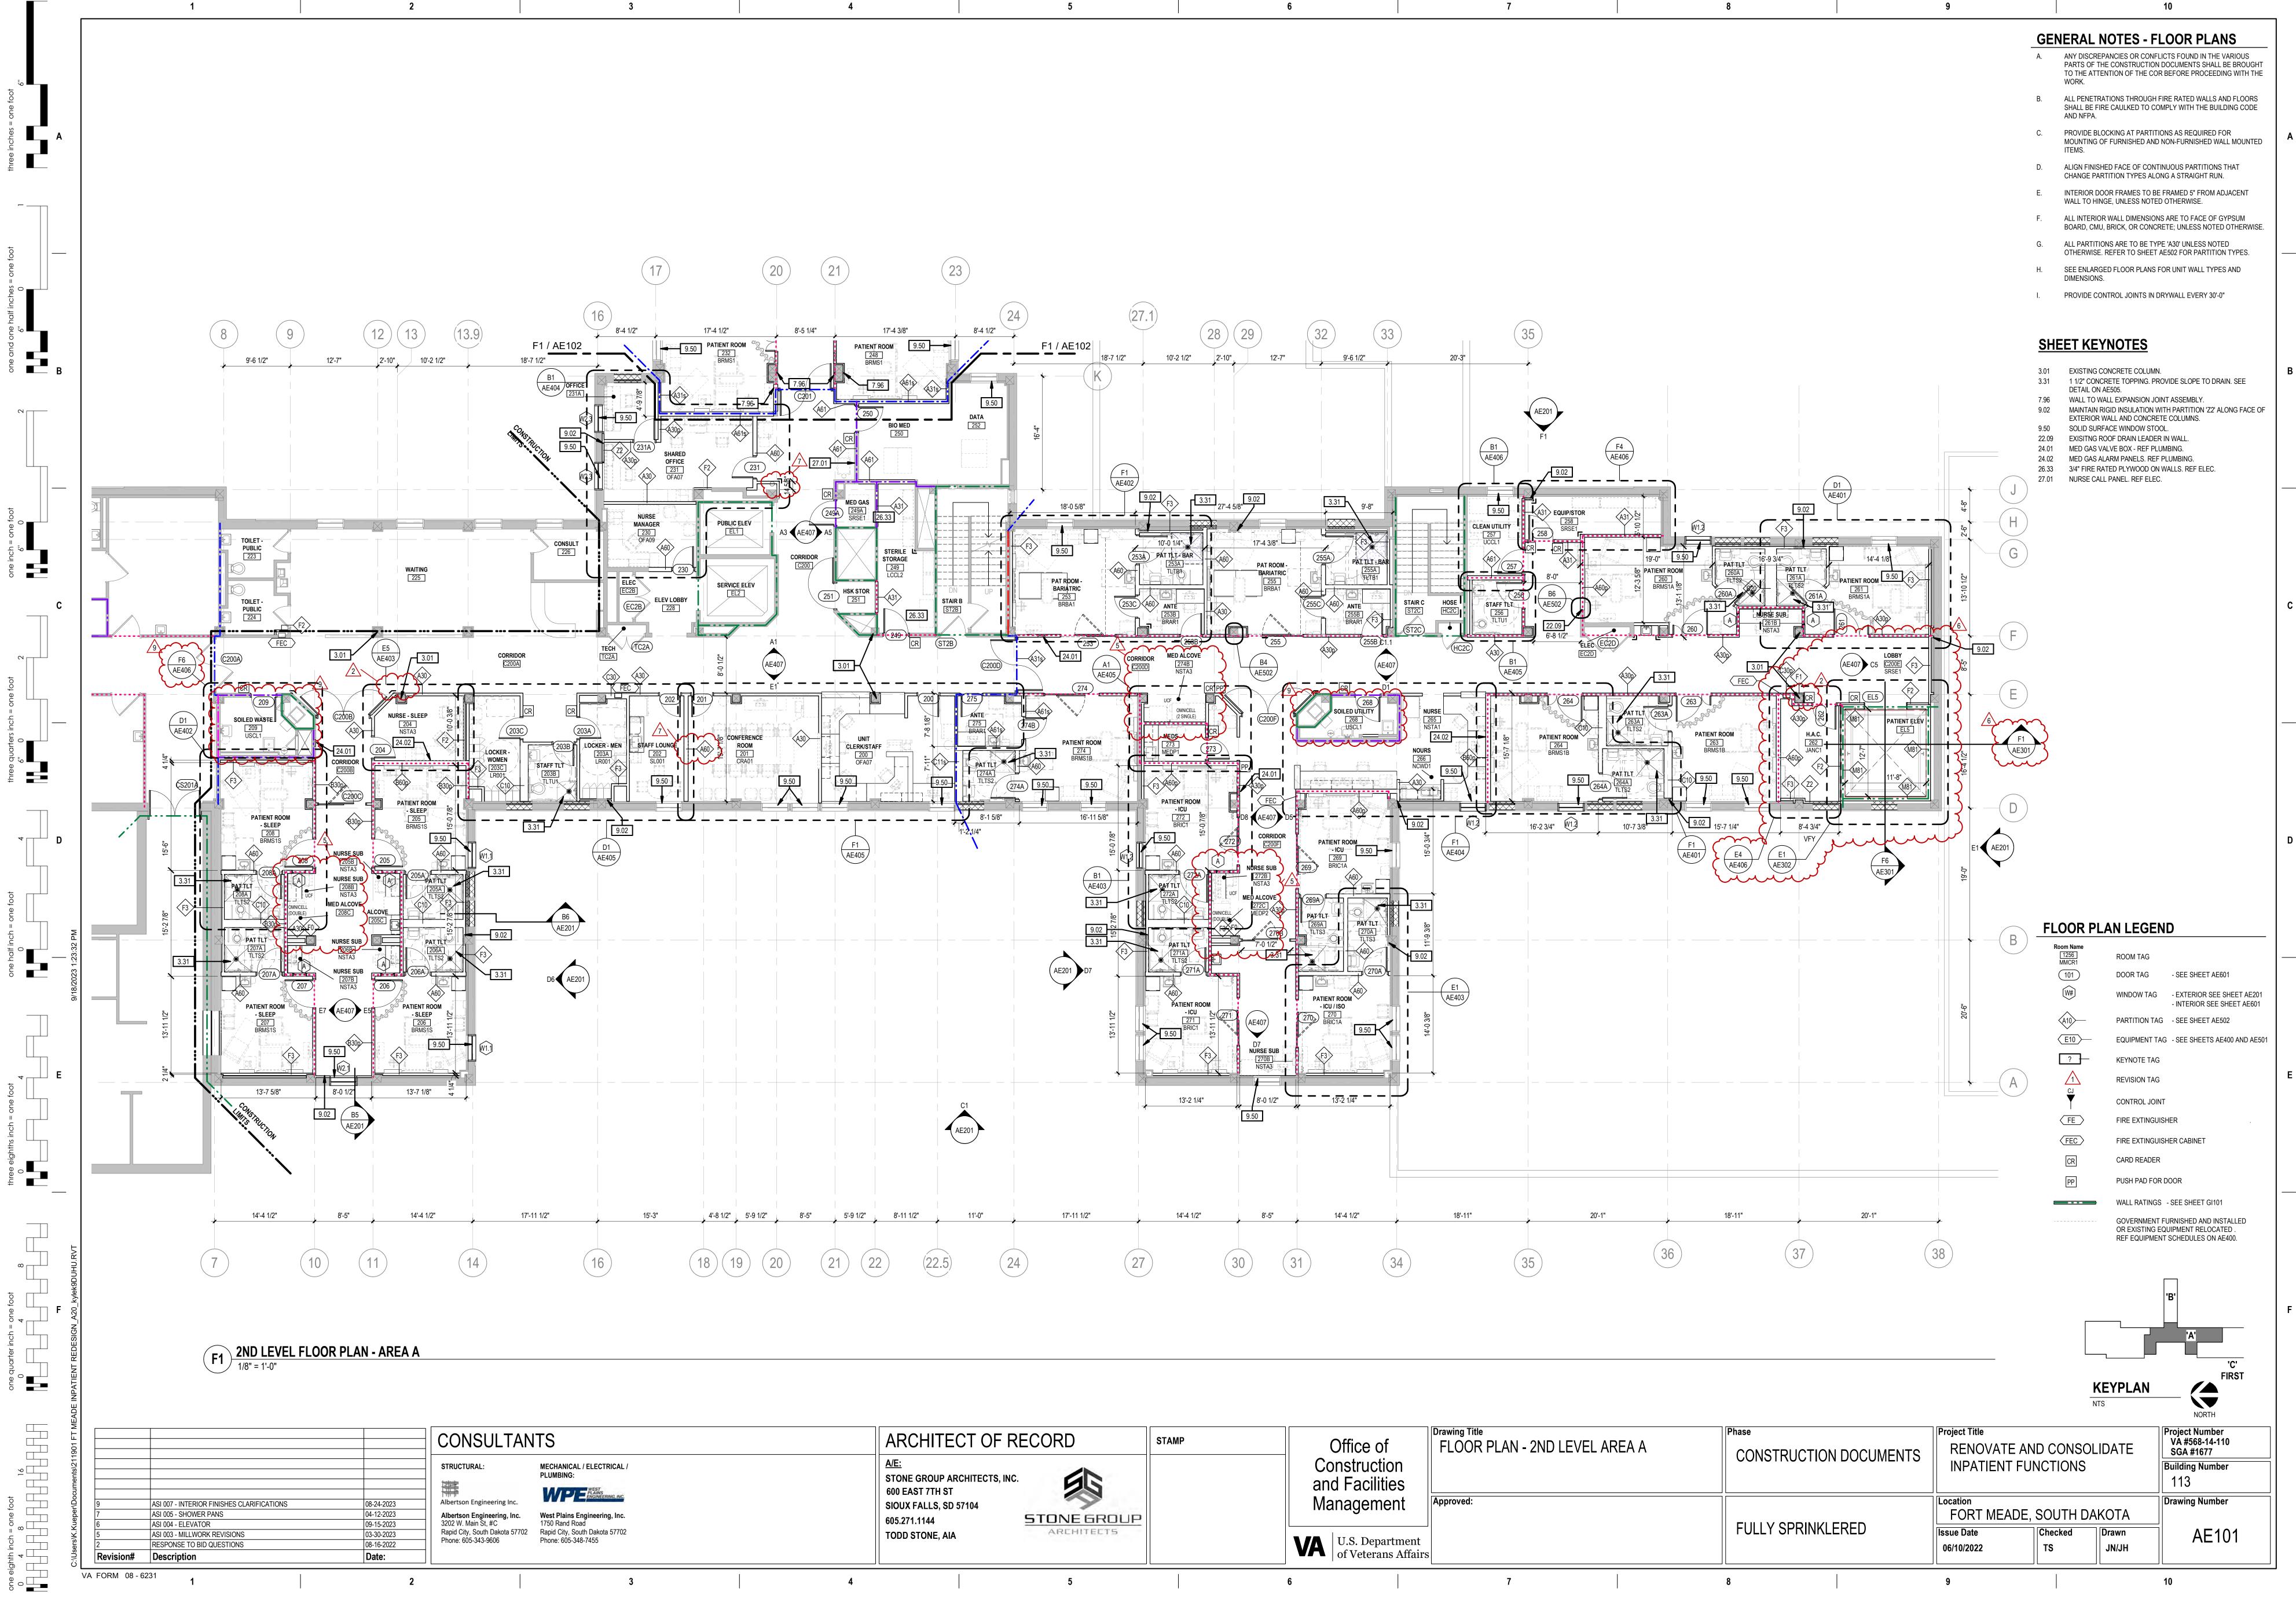

LOCATION MAP

SYMBOLS LEGEND

|                                            | BATT INSULATION                           |          |                                                                                                                                                                                                                                                                                                                  |
|--------------------------------------------|-------------------------------------------|----------|------------------------------------------------------------------------------------------------------------------------------------------------------------------------------------------------------------------------------------------------------------------------------------------------------------------|
|                                            | GYPSUM BOARD                              |          | DETAIL INDICATOR                                                                                                                                                                                                                                                                                                 |
|                                            | EARTH                                     | ·        |                                                                                                                                                                                                                                                                                                                  |
| 4<br>, , , , , , , , , , , , , , , , , , , | CONCRETE X-XX                             |          |                                                                                                                                                                                                                                                                                                                  |
|                                            | RIGID INSULATION                          |          | WALL SECTION INDICATOR                                                                                                                                                                                                                                                                                           |
| []                                         | EXISTING CONSTRUCTION TO<br>BE REMOVED    |          |                                                                                                                                                                                                                                                                                                                  |
|                                            |                                           | x        | ELEVATION INDICATOR, EXTERIOR                                                                                                                                                                                                                                                                                    |
|                                            | WOOD ROUGH (CONTINUOUS)                   | X-XX     | ,,,,,,,,,,,,,,,,,,,,,,,,,,,,,,,,,,,,,,,,,,,,,,,,,,,,,,,,,,,,,,,,,,,,,,,,,,,,,,,,,,,,,,,,,,,,,,,,,,,,,,,,,,,,,,,,,,,,,,,,,,,,,,,,,,,,,,,,,,,,,,,,,,,,,,,,,,,,,,,,,,,,,,,,,,,,,,,,,,,,,,,,,,,,,,,,,,,,,,,,,,,,,,,,,,,,,,,,,,,,,,,,,,,,,,,,,,,,,,,,,,,,,,,,,,,,,,,,,,,,,,,,,,,,,,,,,,,,,,,,,,,,,,,,,,,,,,,,,,,,,,,, |
|                                            |                                           | x Ax     |                                                                                                                                                                                                                                                                                                                  |
|                                            | PLYWOOD X X-XX                            | X (x-xx) | ELEVATION INDICATOR, INTERIOR,                                                                                                                                                                                                                                                                                   |
|                                            | BLOCK WALL/VENEER                         | ·        | ELEVATION INDICATOR                                                                                                                                                                                                                                                                                              |
| /                                          | DIMENSION LINE                            | ې<br>بو  | CENTER LINE                                                                                                                                                                                                                                                                                                      |
|                                            | BREAK LINE                                |          |                                                                                                                                                                                                                                                                                                                  |
| ROOM<br>XXX                                | ROOM TAG                                  | NORTH    | NORTH ARROW                                                                                                                                                                                                                                                                                                      |
| 101                                        | DOOR TAG                                  |          | DRAWING BLOCK TITLE, TYPICAL                                                                                                                                                                                                                                                                                     |
| W#                                         | WINDOW TAG                                | XX=XX    | , -                                                                                                                                                                                                                                                                                                              |
| A10-                                       | INTERIOR PARTITION TYPES                  | A        |                                                                                                                                                                                                                                                                                                                  |
| ?                                          | FURNITURE, FIXTURE, & EQUIPMENT INDICATOR | 1-1      | COLUMN GRID                                                                                                                                                                                                                                                                                                      |
| ?                                          | KEYNOTE TAG                               |          |                                                                                                                                                                                                                                                                                                                  |
| $\overline{?}$                             | REVISION TAG                              | FEC F    | FIRE EXTINGUISHER CABINET                                                                                                                                                                                                                                                                                        |
| <br>CG                                     | CORNER GUARD                              | FE F     | IRE EXTINGUISHER                                                                                                                                                                                                                                                                                                 |
|                                            |                                           |          |                                                                                                                                                                                                                                                                                                                  |