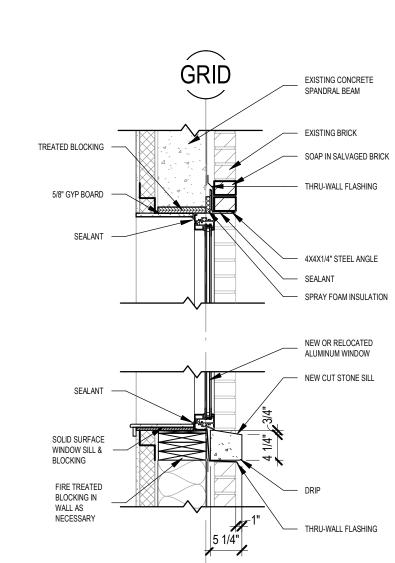

| 06/10/2022 TS                                             |







4

**GRID** 



| PHASE   | MARK  | DESCRIPTION                | COUNT    | WIDTH  | HEIGHT    |
|---------|-------|----------------------------|----------|--------|-----------|
|         |       |                            |          |        |           |
| PHASE 1 | W1.1  | SALVAGE FOR REINSTALLATION | 4        | 3'-10" | 5'-8 3/4" |
|         |       |                            |          |        |           |
| PHASE 2 | W1.2  | SALVAGE FOR REINSTALLATION | 11       | 3'-10" | 5'-8 3/4" |
| PHASE 2 | W1.2d | DEMO                       | 1        | 3'-10" | 5'-8 3/4" |
| PHASE 2 | W2.2  | SALVAGE FOR REINSTALLATION | 2        | 4'-0"  | 5'-8 3/4" |
|         | l     | -                          | <b>I</b> | l      |           |
| PHASE 3 | W2.3  | SALVAGE FOR REINSTALLATION | 8        | 4'-0"  |