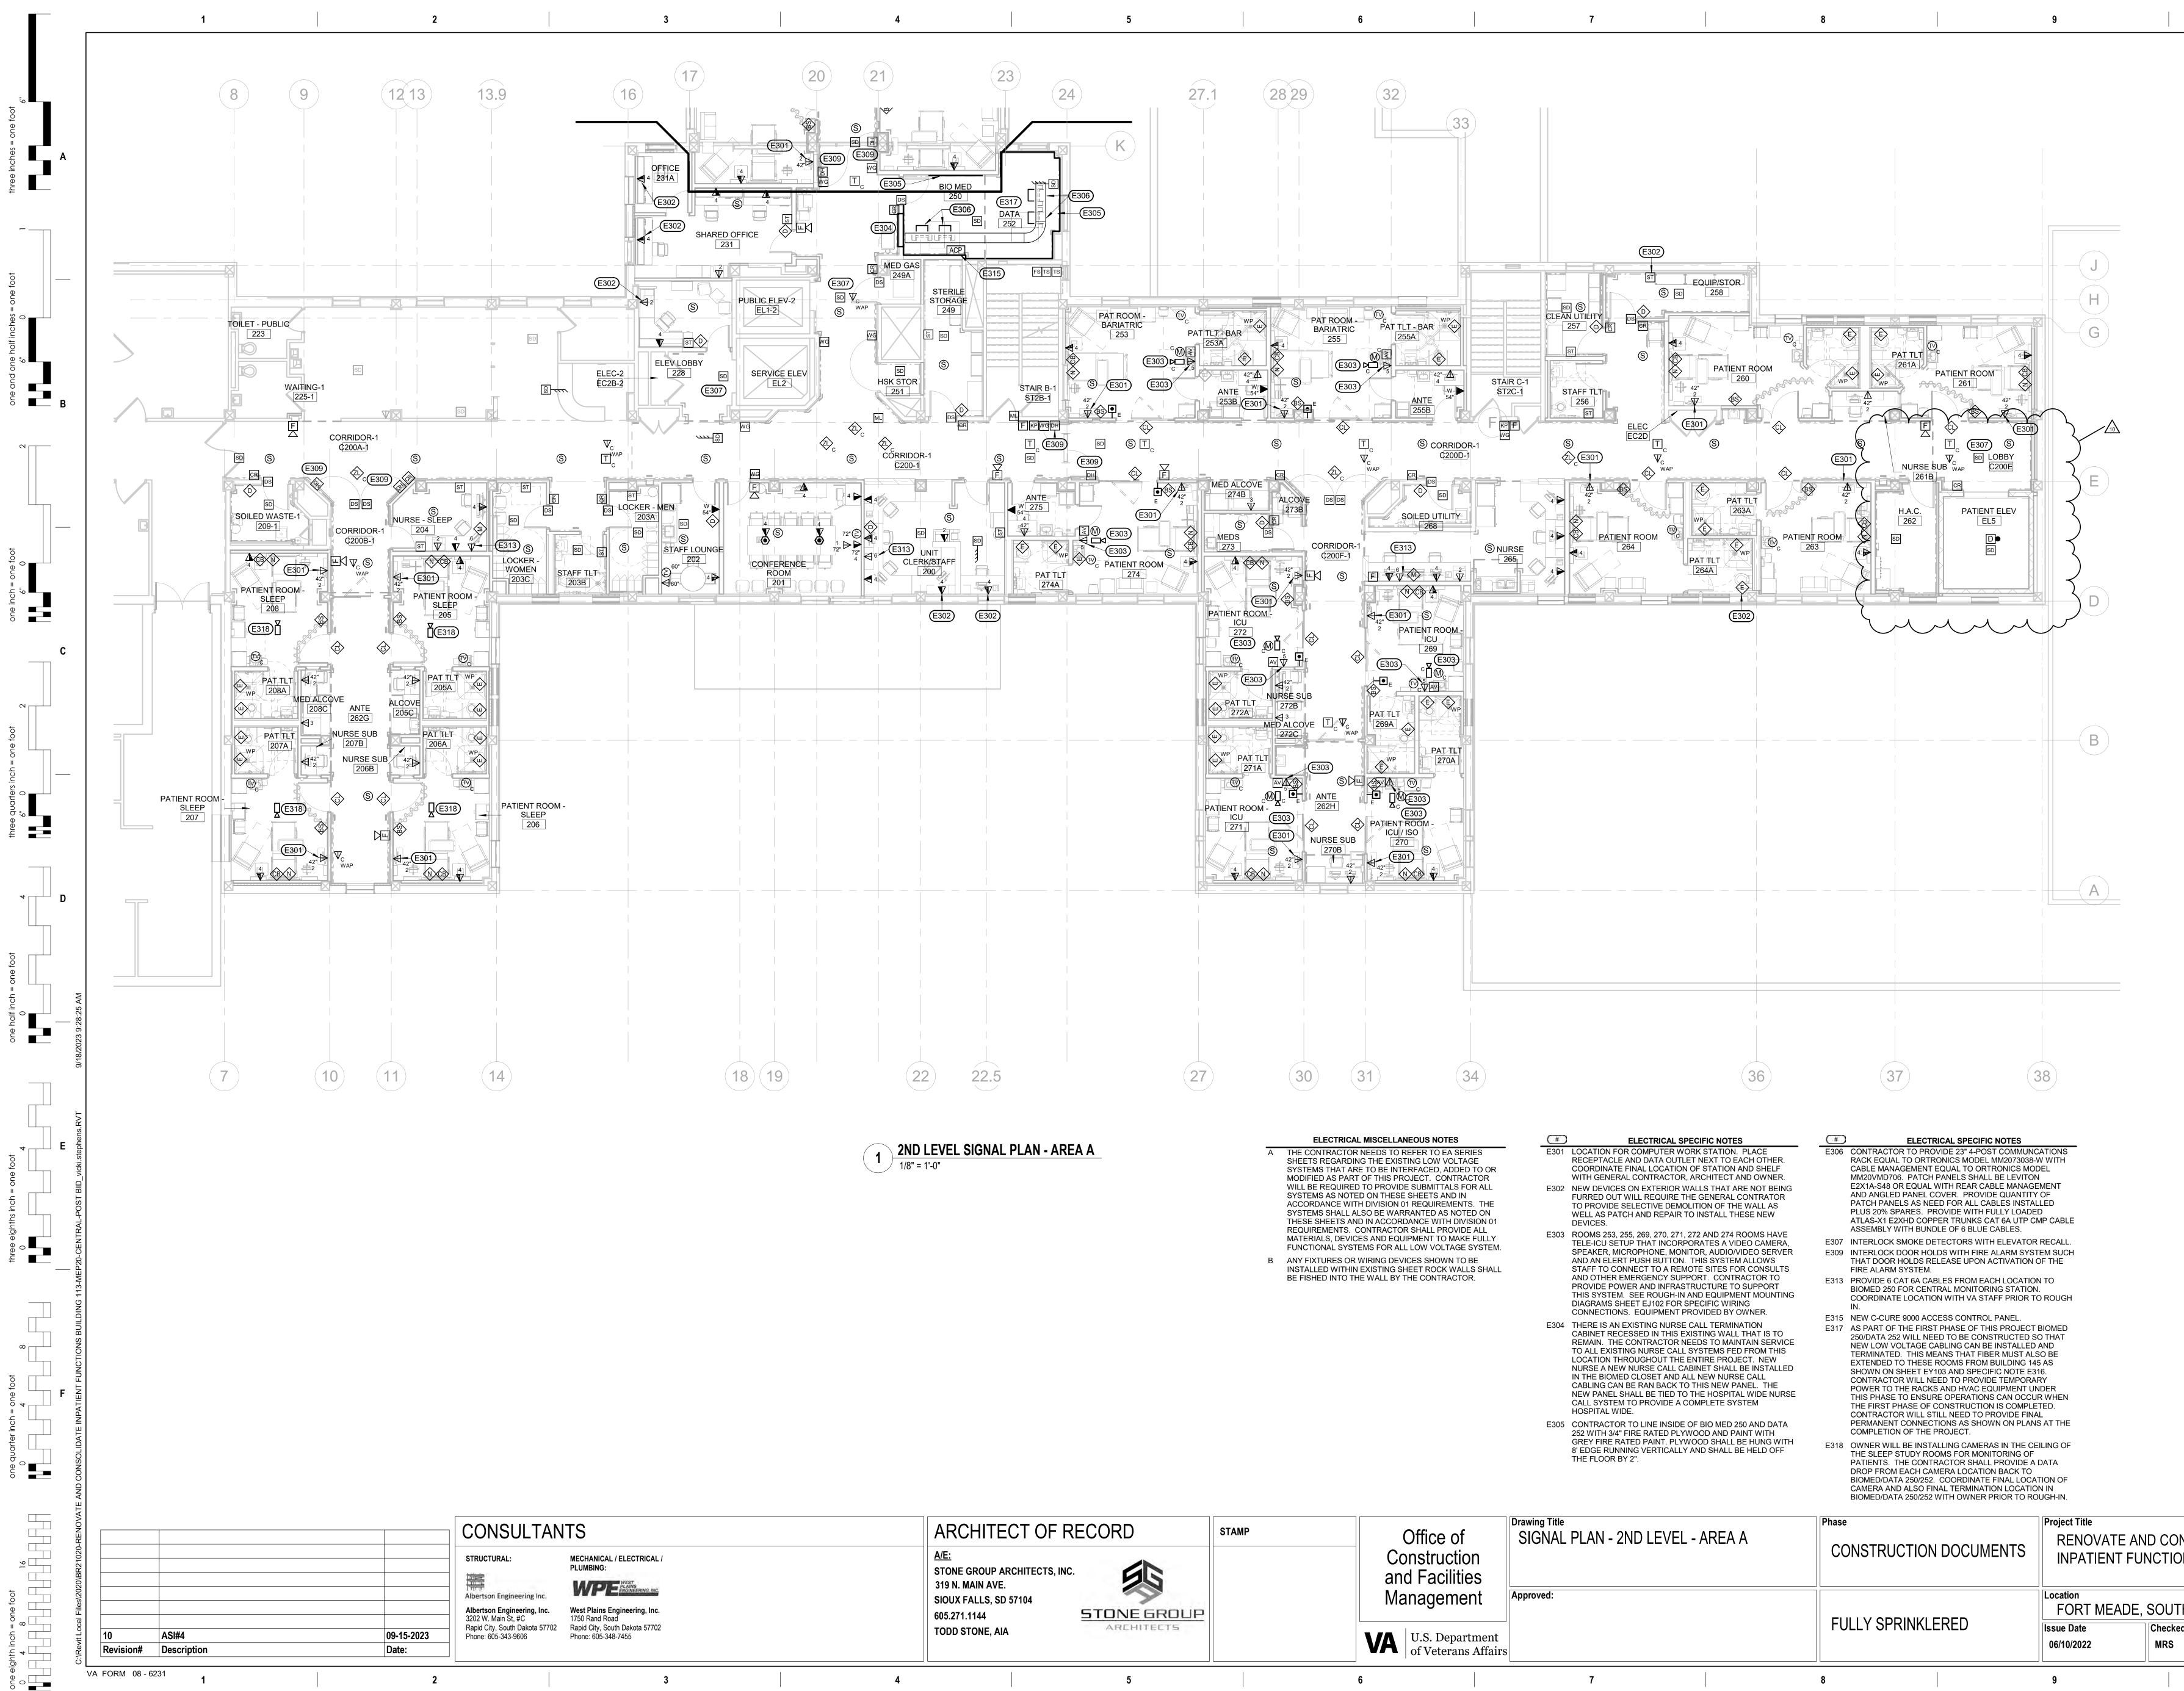

| ALTERNATE 1 - | REMOVE PATIENT LIFT SYSTEM FROM (4) SLEEP LAB<br>PATIENT ROOMS. (205, 206, 207, 208)                                                       |
|---------------|--------------------------------------------------------------------------------------------------------------------------------------------|
| ALTERNATE 2 - | AT ALL HEADWALLS, ELIMINATE THE HPL PANELS AND<br>REVEAL TRIM FROM BEHIND BED BETWEEN COLUMNS.<br>PAINT TO MATCH WALL.                     |
| ALTERNATE 3 - | AT ALL NURSE STATIONS, NURSE SUB-STATIONS, IN<br>ALCOVES, AND IST LEVEL RECEPTION CHANGE SOLID<br>SURFACE COUNTERTOPS TO PLASTIC LAMINATE. |
| ALTERNATE 4 - | 1ST LEVEL RENOVATION OF RECEPTION FOR SPECIALTY CARE AND WAITING ROOMS.                                                                    |