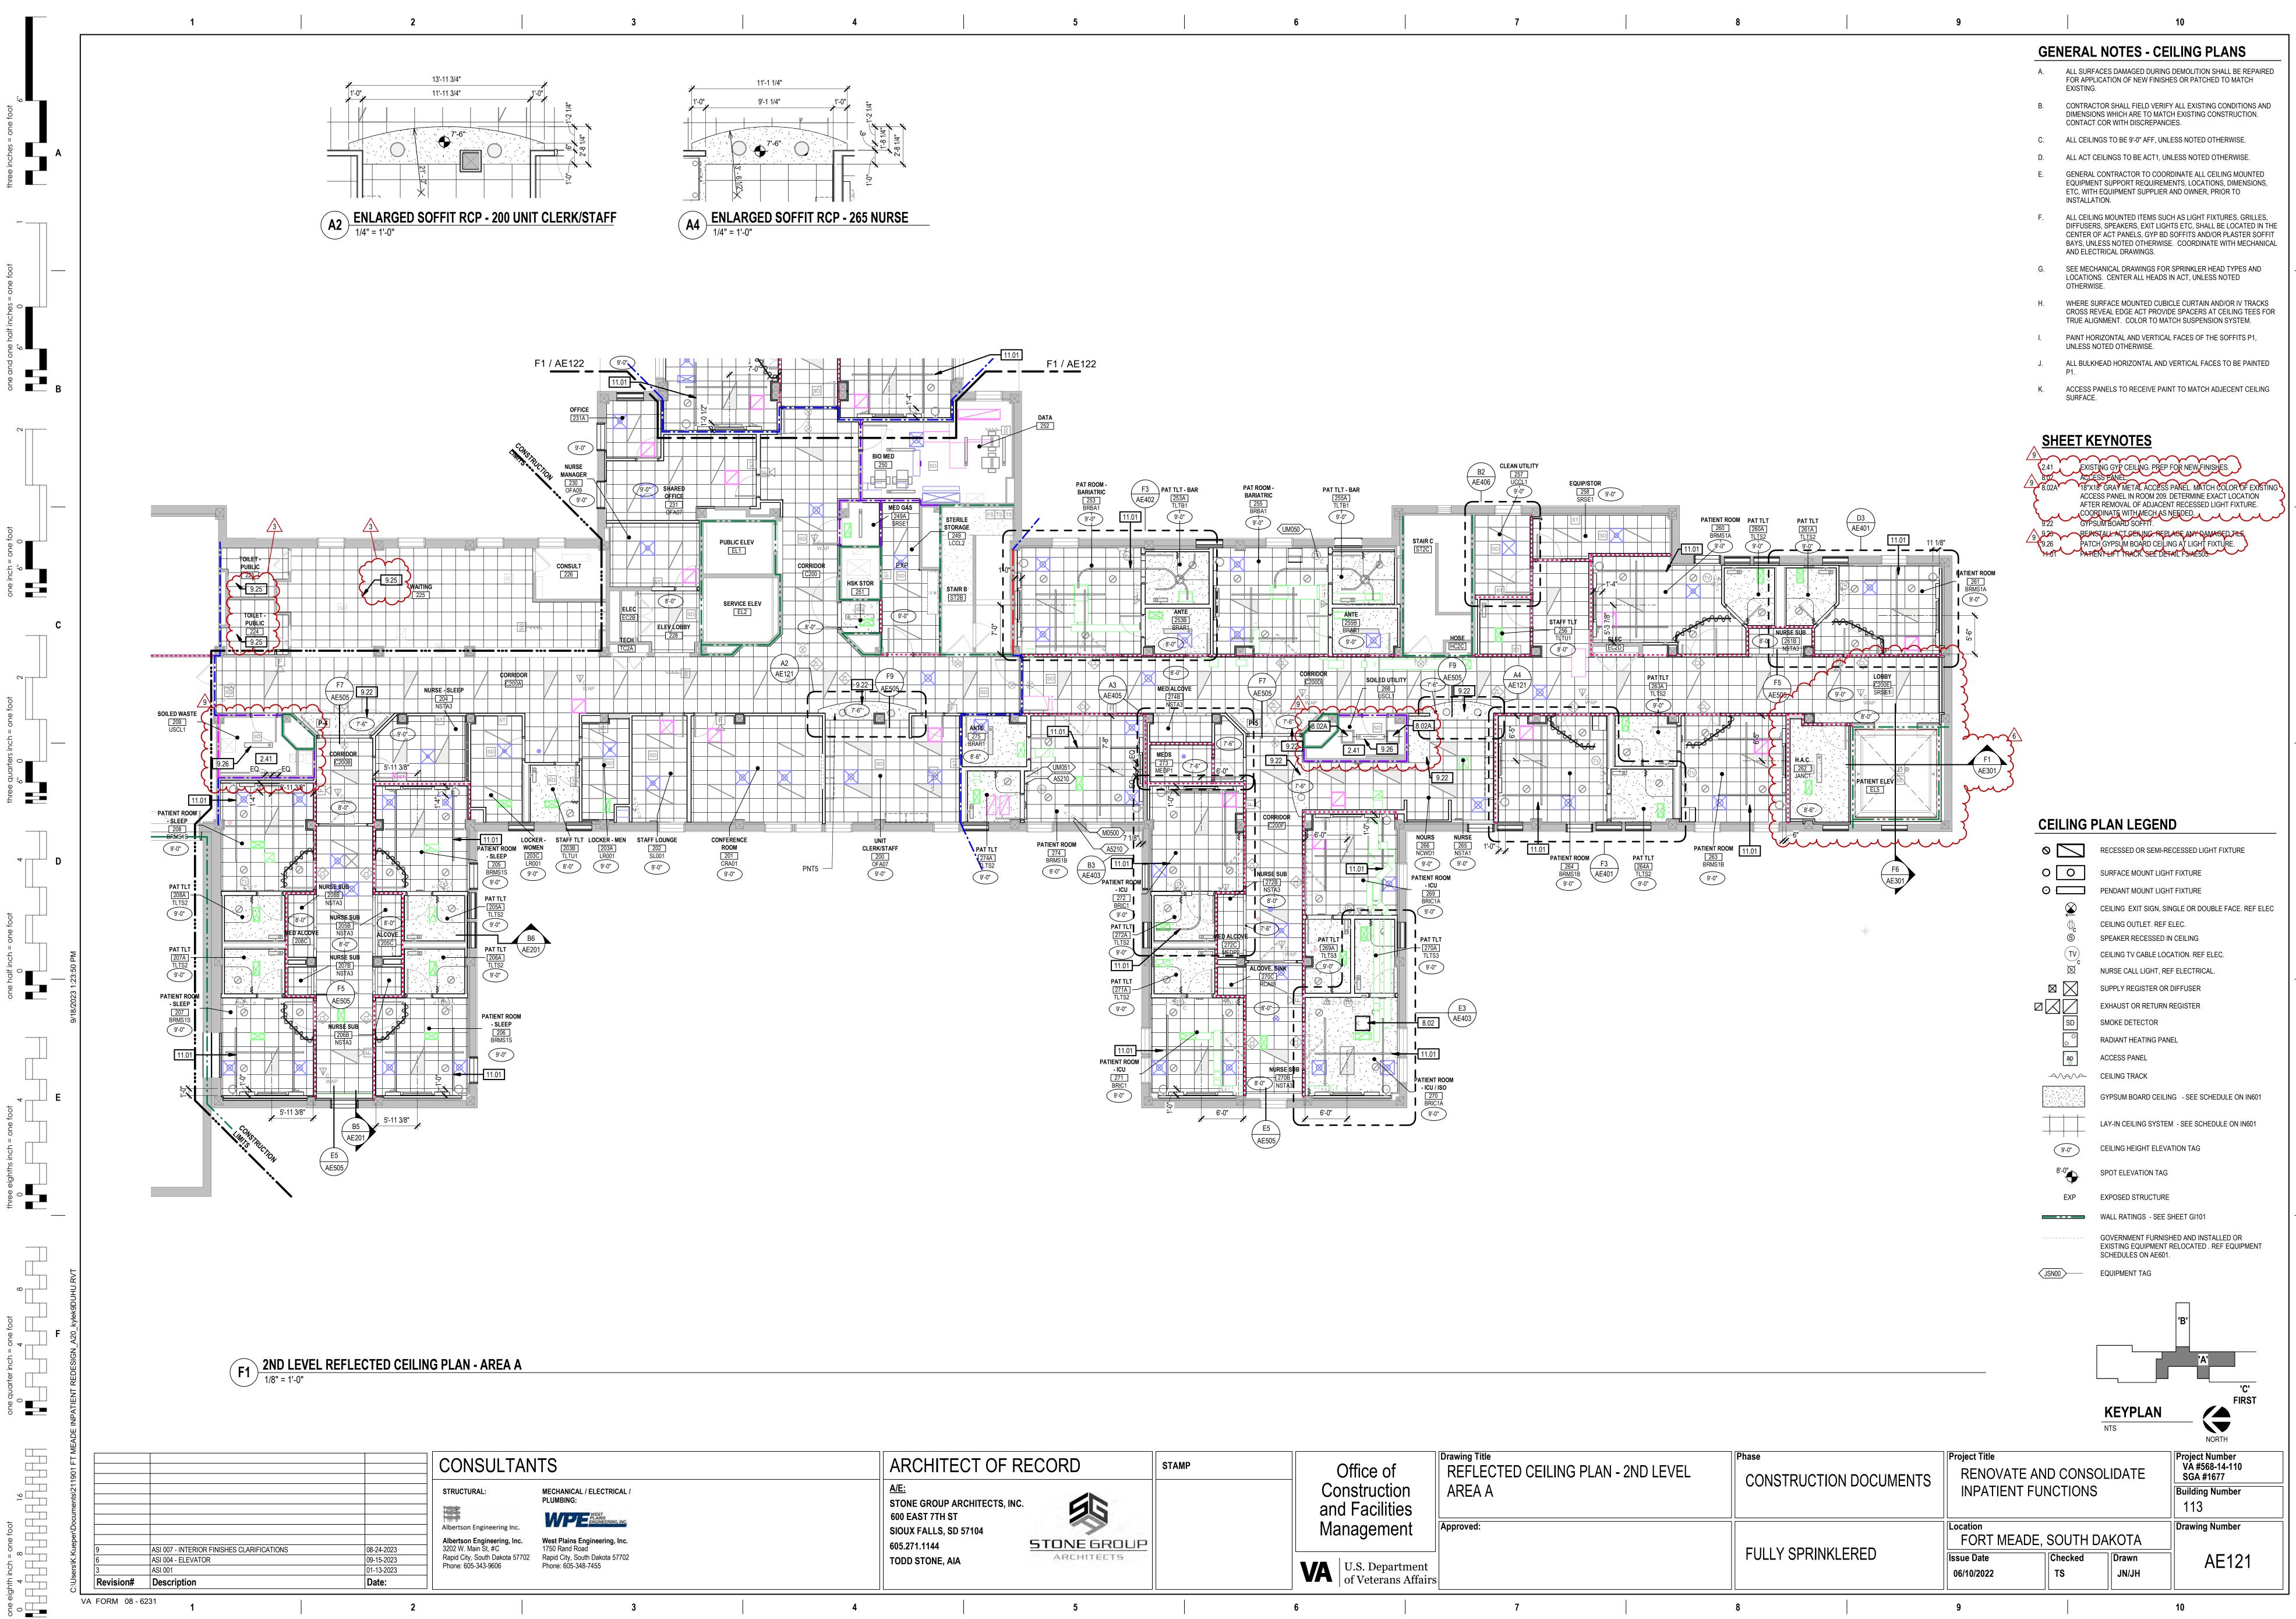

LOCATION MAP

SYMBOLS LEGEND

|                                            | BATT INSULATION                           |          |                                                                                                                                                                                                                                                                                                                  |
|--------------------------------------------|-------------------------------------------|----------|------------------------------------------------------------------------------------------------------------------------------------------------------------------------------------------------------------------------------------------------------------------------------------------------------------------|
|                                            | GYPSUM BOARD                              |          | DETAIL INDICATOR                                                                                                                                                                                                                                                                                                 |
|                                            | EARTH                                     | ·        |                                                                                                                                                                                                                                                                                                                  |
| 4<br>, , , , , , , , , , , , , , , , , , , | CONCRETE X-XX                             |          |                                                                                                                                                                                                                                                                                                                  |
|                                            | RIGID INSULATION                          |          | WALL SECTION INDICATOR                                                                                                                                                                                                                                                                                           |
| []                                         | EXISTING CONSTRUCTION TO<br>BE REMOVED    |          |                                                                                                                                                                                                                                                                                                                  |
|                                            |                                           | x        | ELEVATION INDICATOR, EXTERIOR                                                                                                                                                                                                                                                                                    |
|                                            | WOOD ROUGH (CONTINUOUS)                   | X-XX     | ,,,,,,,,,,,,,,,,,,,,,,,,,,,,,,,,,,,,,,,,,,,,,,,,,,,,,,,,,,,,,,,,,,,,,,,,,,,,,,,,,,,,,,,,,,,,,,,,,,,,,,,,,,,,,,,,,,,,,,,,,,,,,,,,,,,,,,,,,,,,,,,,,,,,,,,,,,,,,,,,,,,,,,,,,,,,,,,,,,,,,,,,,,,,,,,,,,,,,,,,,,,,,,,,,,,,,,,,,,,,,,,,,,,,,,,,,,,,,,,,,,,,,,,,,,,,,,,,,,,,,,,,,,,,,,,,,,,,,,,,,,,,,,,,,,,,,,,,,,,,,,,, |
|                                            |                                           | x Ax     |                                                                                                                                                                                                                                                                                                                  |
|                                            | PLYWOOD X X-XX                            | X (x-xx) | ELEVATION INDICATOR, INTERIOR,                                                                                                                                                                                                                                                                                   |
|                                            | BLOCK WALL/VENEER                         | ·        | ELEVATION INDICATOR                                                                                                                                                                                                                                                                                              |
| /                                          | DIMENSION LINE                            | ې<br>بو  | CENTER LINE                                                                                                                                                                                                                                                                                                      |
|                                            | BREAK LINE                                |          |                                                                                                                                                                                                                                                                                                                  |
| ROOM<br>XXX                                | ROOM TAG                                  | NORTH    | NORTH ARROW                                                                                                                                                                                                                                                                                                      |
| 101                                        | DOOR TAG                                  |          | DRAWING BLOCK TITLE, TYPICAL                                                                                                                                                                                                                                                                                     |
| W#                                         | WINDOW TAG                                | XX=XX    | , -                                                                                                                                                                                                                                                                                                              |
| A10-                                       | INTERIOR PARTITION TYPES                  | A        |                                                                                                                                                                                                                                                                                                                  |
| ?                                          | FURNITURE, FIXTURE, & EQUIPMENT INDICATOR | 1-1      | COLUMN GRID                                                                                                                                                                                                                                                                                                      |
| ?                                          | KEYNOTE TAG                               |          |                                                                                                                                                                                                                                                                                                                  |
| $\overline{?}$                             | REVISION TAG                              | FEC F    | FIRE EXTINGUISHER CABINET                                                                                                                                                                                                                                                                                        |
| <br>CG                                     | CORNER GUARD                              | FE F     | IRE EXTINGUISHER                                                                                                                                                                                                                                                                                                 |
|                                            |                                           |          |                                                                                                                                                                                                                                                                                                                  |