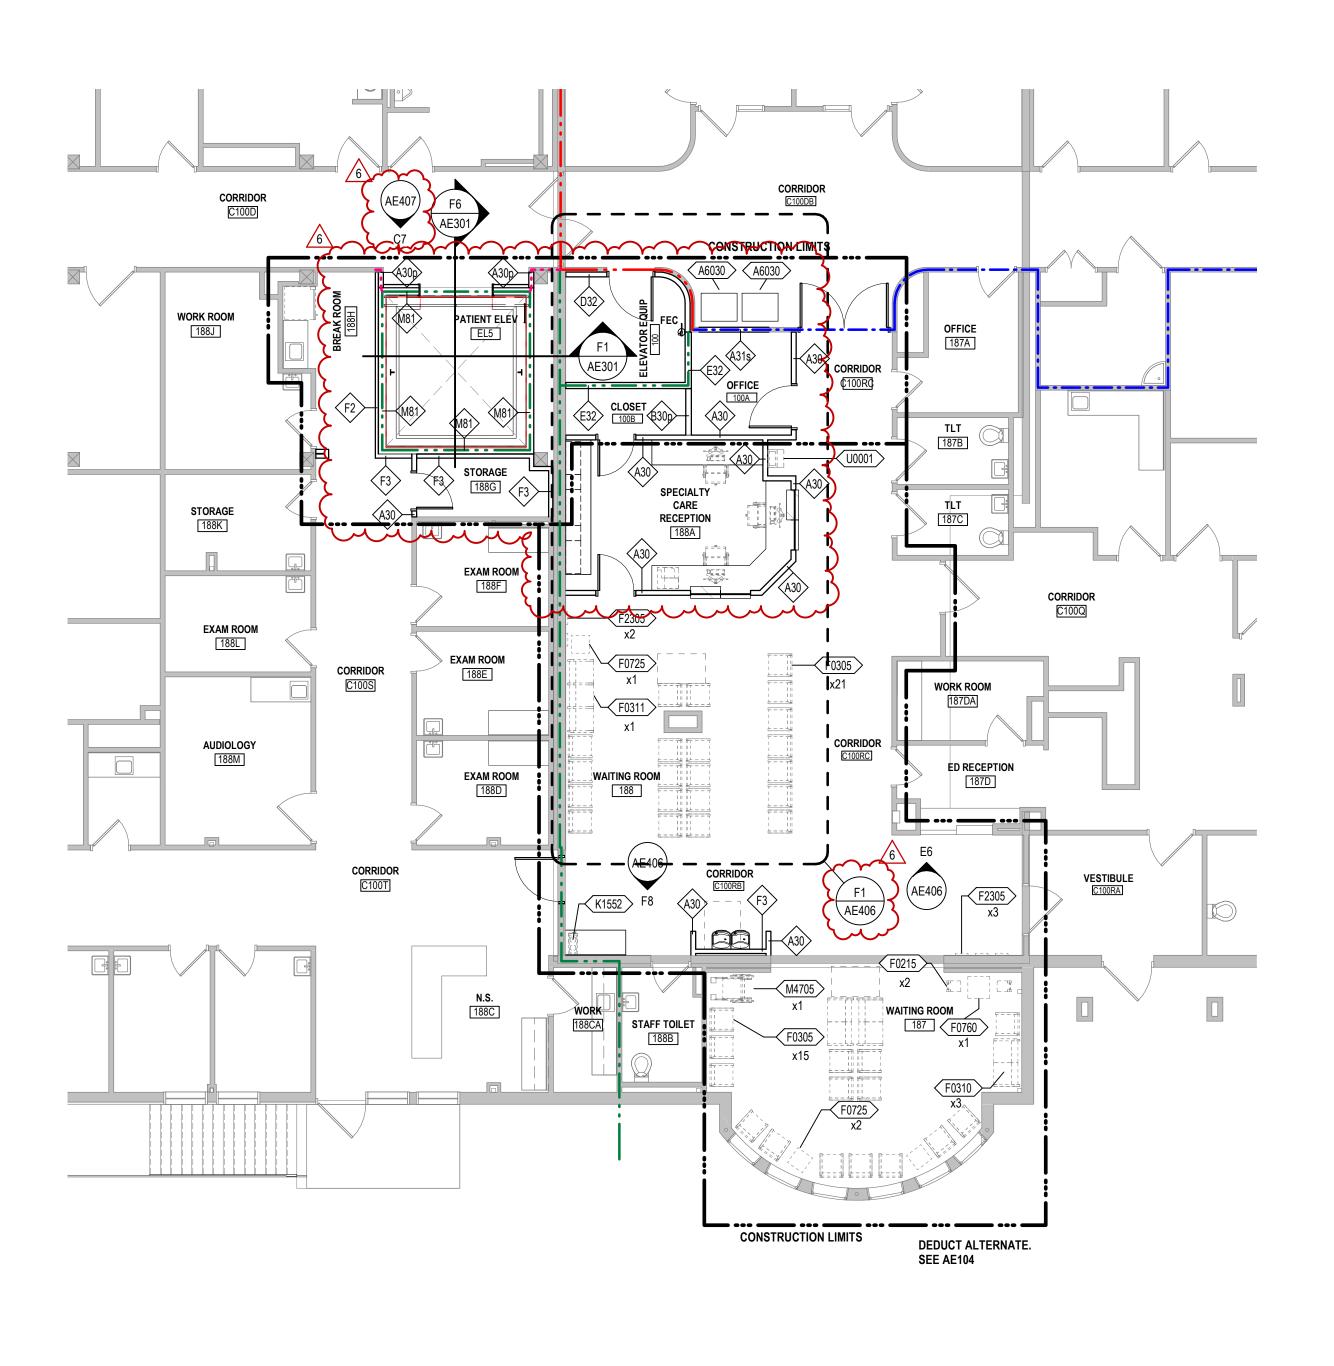

| ALTERNATE 1 - | REMOVE PATIENT LIFT SYSTEM FROM (4) SLEEP LAB<br>PATIENT ROOMS. (205, 206, 207, 208)                                                       |
|---------------|--------------------------------------------------------------------------------------------------------------------------------------------|
| ALTERNATE 2 - | AT ALL HEADWALLS, ELIMINATE THE HPL PANELS AND<br>REVEAL TRIM FROM BEHIND BED BETWEEN COLUMNS.<br>PAINT TO MATCH WALL.                     |
| ALTERNATE 3 - | AT ALL NURSE STATIONS, NURSE SUB-STATIONS, IN<br>ALCOVES, AND IST LEVEL RECEPTION CHANGE SOLID<br>SURFACE COUNTERTOPS TO PLASTIC LAMINATE. |
| ALTERNATE 4 - | 1ST LEVEL RENOVATION OF RECEPTION FOR SPECIALTY CARE AND WAITING ROOMS.                                                                    |