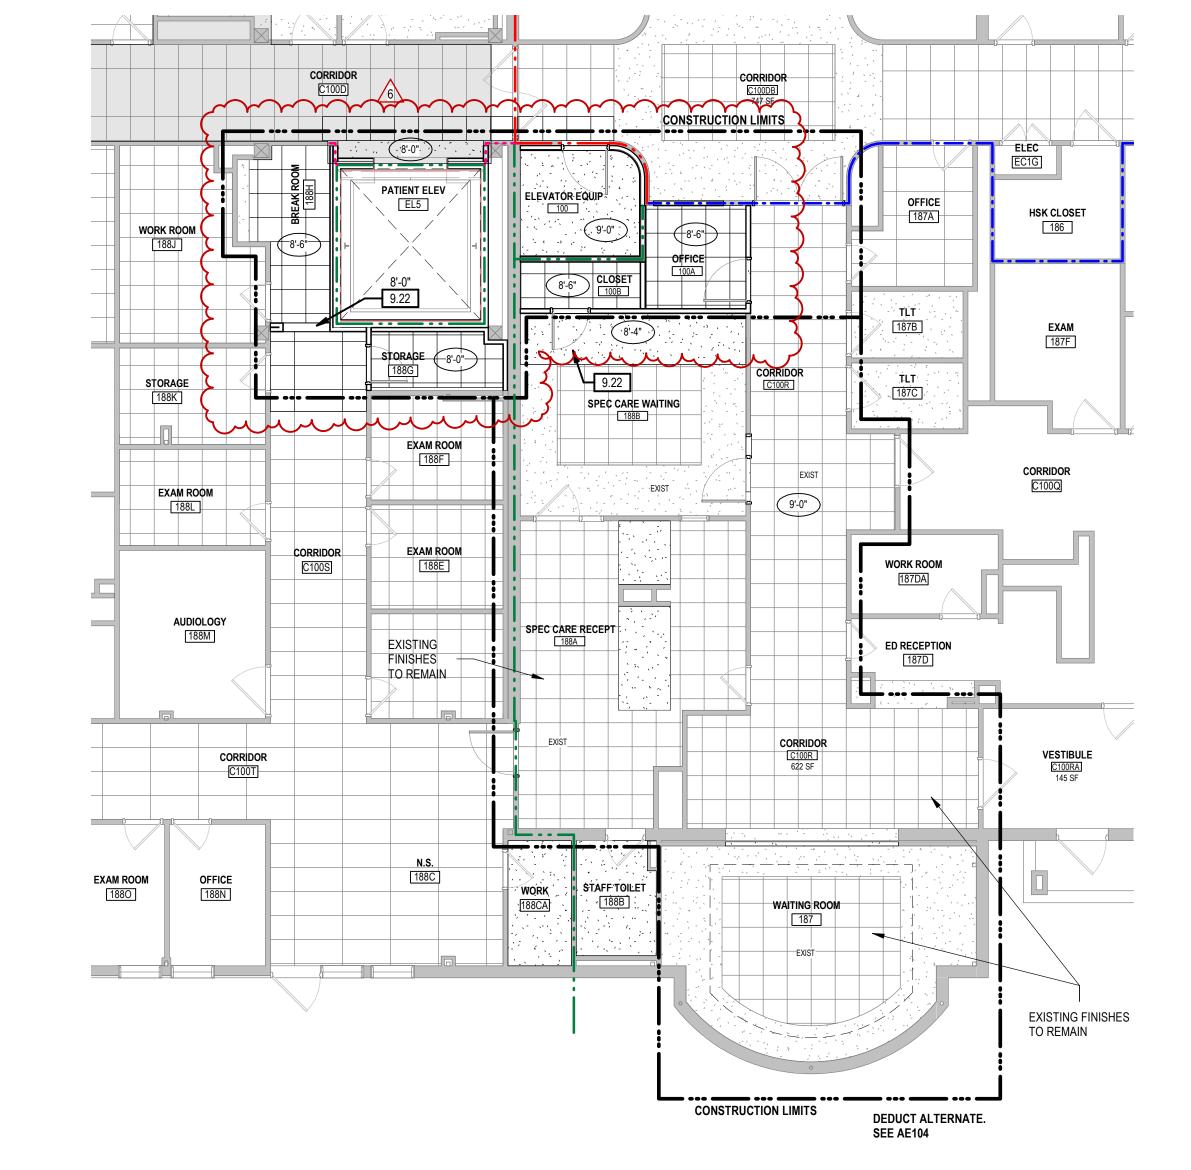

| ALTERNATE 1 - | REMOVE PATIENT LIFT SYSTEM FROM (4) SLEEP LAB<br>PATIENT ROOMS. (205, 206, 207, 208)                                                       |
|---------------|--------------------------------------------------------------------------------------------------------------------------------------------|
| ALTERNATE 2 - | AT ALL HEADWALLS, ELIMINATE THE HPL PANELS AND<br>REVEAL TRIM FROM BEHIND BED BETWEEN COLUMNS.<br>PAINT TO MATCH WALL.                     |
| ALTERNATE 3 - | AT ALL NURSE STATIONS, NURSE SUB-STATIONS, IN<br>ALCOVES, AND IST LEVEL RECEPTION CHANGE SOLID<br>SURFACE COUNTERTOPS TO PLASTIC LAMINATE. |
| ALTERNATE 4 - | 1ST LEVEL RENOVATION OF RECEPTION FOR SPECIALTY CARE AND WAITING ROOMS.                                                                    |