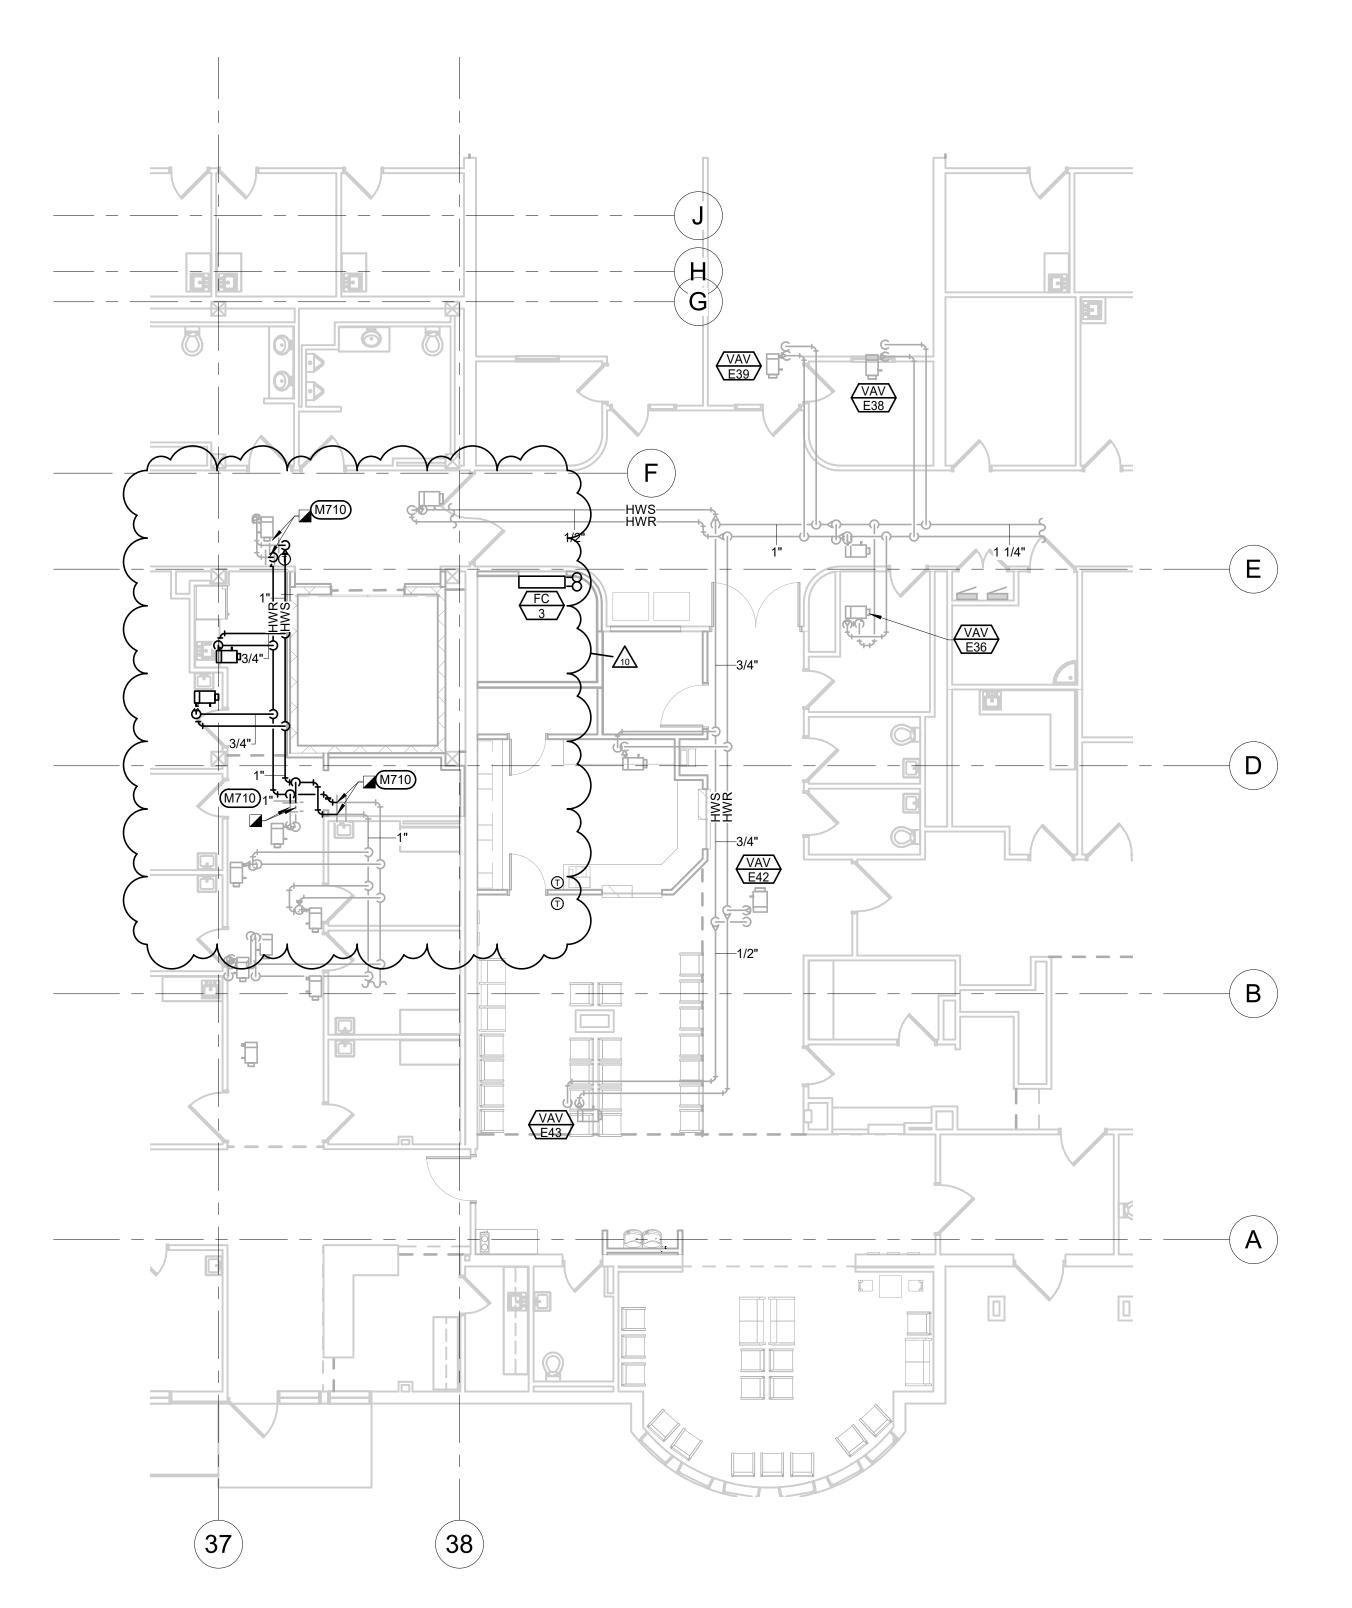

| ALTERNATE 1 - | REMOVE PATIENT LIFT SYSTEM FROM (4) SLEEP LAB<br>PATIENT ROOMS. (205, 206, 207, 208)                                                       |
|---------------|--------------------------------------------------------------------------------------------------------------------------------------------|
| ALTERNATE 2 - | AT ALL HEADWALLS, ELIMINATE THE HPL PANELS AND<br>REVEAL TRIM FROM BEHIND BED BETWEEN COLUMNS.<br>PAINT TO MATCH WALL.                     |
| ALTERNATE 3 - | AT ALL NURSE STATIONS, NURSE SUB-STATIONS, IN<br>ALCOVES, AND IST LEVEL RECEPTION CHANGE SOLID<br>SURFACE COUNTERTOPS TO PLASTIC LAMINATE. |
| ALTERNATE 4 - | 1ST LEVEL RENOVATION OF RECEPTION FOR SPECIALTY CARE AND WAITING ROOMS.                                                                    |