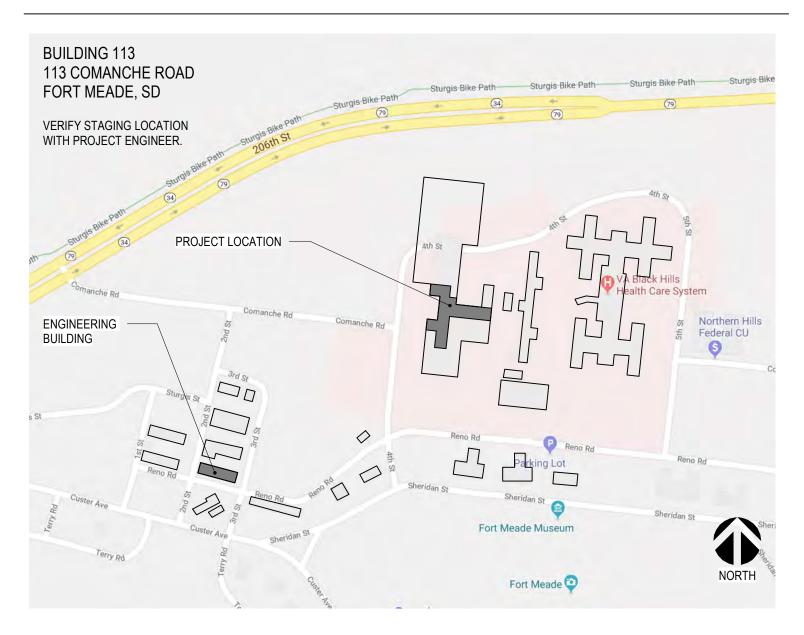

1 - | REMOVE PATIENT LIFT SYSTEM FROM (4) SLEEP LAB<br>PATIENT ROOMS. (205, 206, 207, 208)                                                       |
|---------------|--------------------------------------------------------------------------------------------------------------------------------------------|
| ALTERNATE 2 - | AT ALL HEADWALLS, ELIMINATE THE HPL PANELS AND<br>REVEAL TRIM FROM BEHIND BED BETWEEN COLUMNS.<br>PAINT TO MATCH WALL.                     |
| ALTERNATE 3 - | AT ALL NURSE STATIONS, NURSE SUB-STATIONS, IN<br>ALCOVES, AND IST LEVEL RECEPTION CHANGE SOLID<br>SURFACE COUNTERTOPS TO PLASTIC LAMINATE. |
| ALTERNATE 4 - | 1ST LEVEL RENOVATION OF RECEPTION FOR SPECIALTY CARE AND WAITING ROOMS.                                                                    |



LOCATION MAP



SYMBOLS LEGEND

|                                            | BATT INSULATION                           |          |                                                                                                                                                                                                                                                                                                                  |
|--------------------------------------------|-------------------------------------------|----------|--------------------------------------------------------------------------------------------------------------------------------------------------------------------------------------------------------------------------------------------------------------------------------