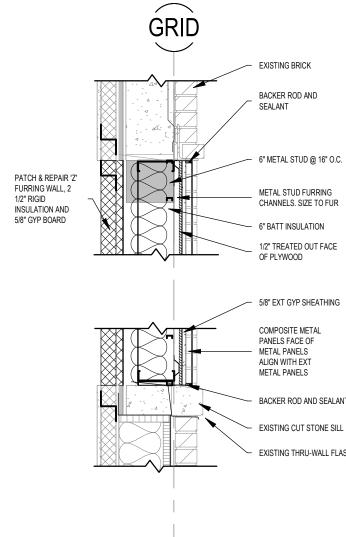

| 06/10/2022 TS                                             |







4

**GRID** 



| PHASE   | MARK  | DESCRIPTION                | COUNT    | WIDTH  | HEIGHT    |
|---------|-------|----------------------------|----------|--------|-----------|
|         |       |                            |          |        |           |
| PHASE 1 | W1.1  | SALVAGE FOR REINSTALLATION | 4        | 3'-10" | 5'-8 3/4" |
|         |       |                            |          |        |           |
| PHASE 2 | W1.2  | SALVAGE FOR REINSTALLATION | 11       | 3'-10" | 5'-8 3/4" |
| PHASE 2 | W1.2d | DEMO                       | 1        | 3'-10" | 5'-8 3/4" |
| PHASE 2 | W2.2  | SALVAGE FOR REINSTALLATION | 2        | 4'-0"  | 5'-8 3/4" |
|         | l     | -                          | <b>I</b> | l      |           |
| PHASE 3 | W2.3  | SALVAGE FOR REINSTALLATION | 8