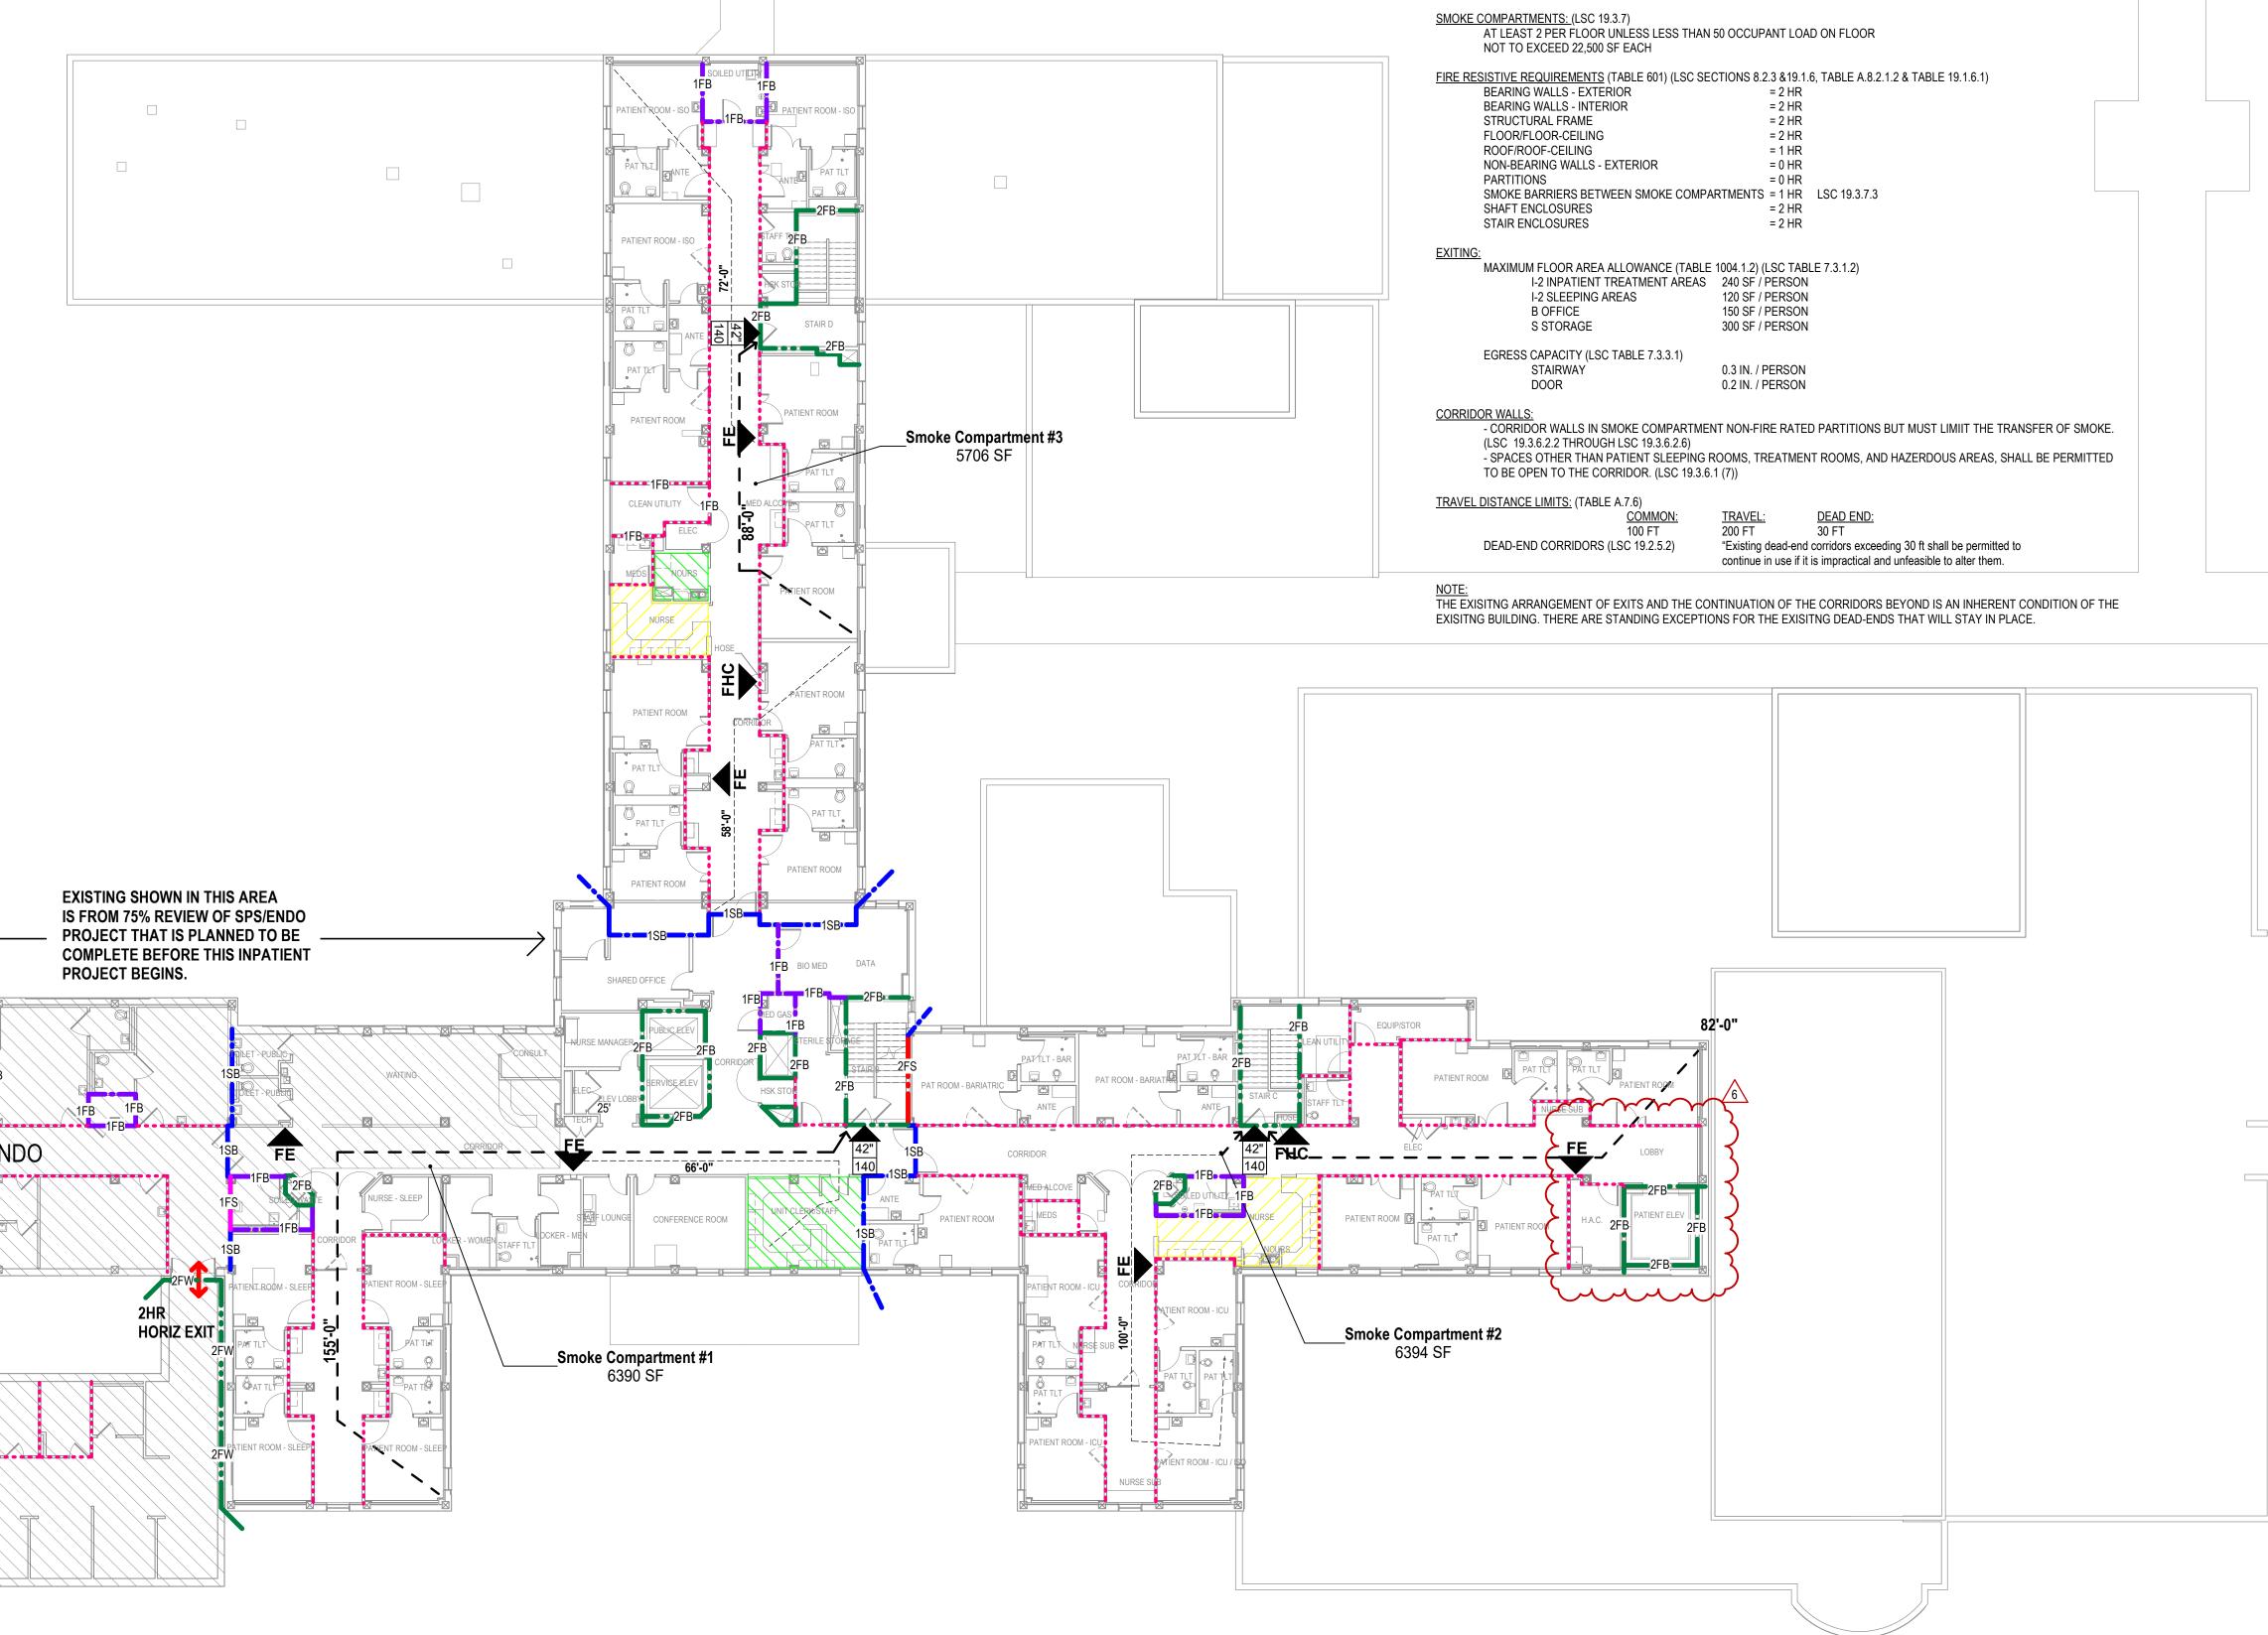

| ALTERNATE 1 - | REMOVE PATIENT LIFT SYSTEM FROM (4) SLEEP LAB<br>PATIENT ROOMS. (205, 206, 207, 208)                                                       |
|---------------|--------------------------------------------------------------------------------------------------------------------------------------------|
| ALTERNATE 2 - | AT ALL HEADWALLS, ELIMINATE THE HPL PANELS AND<br>REVEAL TRIM FROM BEHIND BED BETWEEN COLUMNS.<br>PAINT TO MATCH WALL.                     |
| ALTERNATE 3 - | AT ALL NURSE STATIONS, NURSE SUB-STATIONS, IN<br>ALCOVES, AND IST LEVEL RECEPTION CHANGE SOLID<br>SURFACE COUNTERTOPS TO PLASTIC LAMINATE. |
| ALTERNATE 4 - | 1ST LEVEL RENOVATION OF RECEPTION FOR SPECIALTY CARE AND WAITING ROOMS.                                                                    |