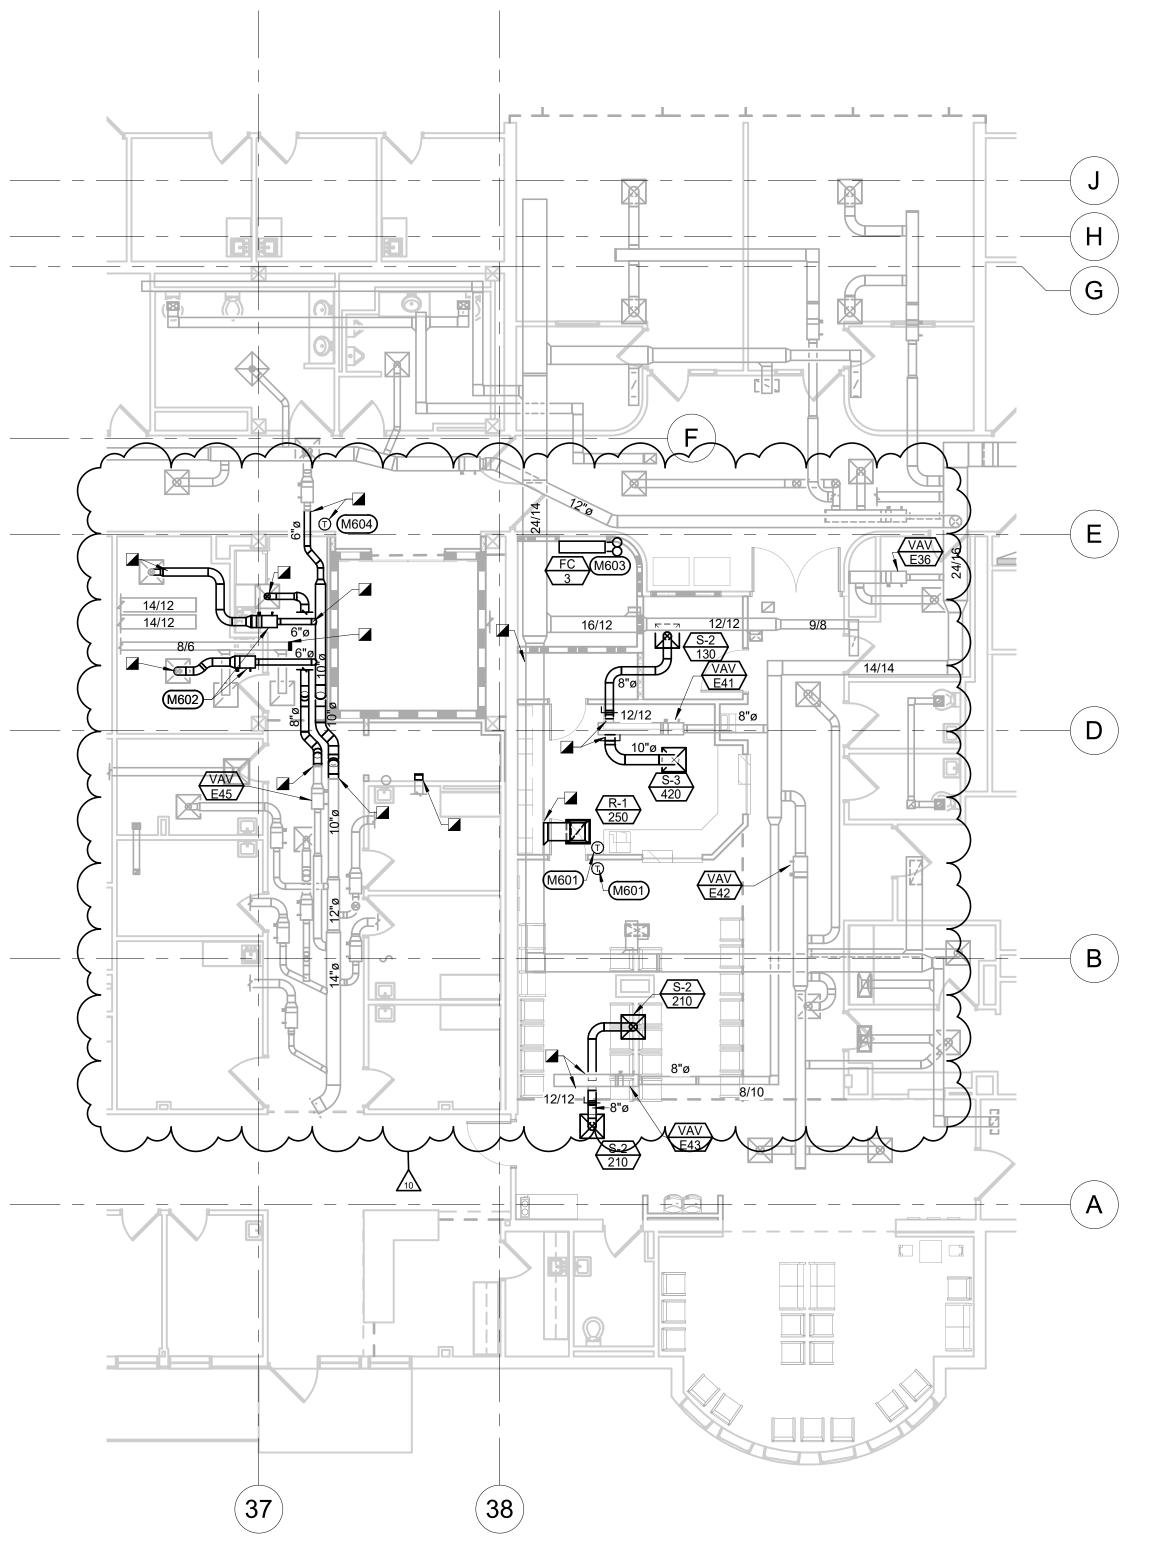

|                                                                            | 1 |
| ONSOLIDATE<br>ONS            | Project Number<br>VA #568-14-110<br>WPE #BR21020<br>Building Number<br>113 |   |
| TH DAKOTA<br>ed Drawn<br>MMM | Drawing Number<br>MP102                                                    |   |
|                              | 10                                                                         |   |



1

2

GENERAL MECHANICAL NOTES A COORDINATE LOCATION OF DUCTWORK WITH STRUCTURE AND OTHER TRADES. INSTALL DUCTWORK

AS HIGH AS POSSIBLE. B SPACE ABOVE CEILING IS LIMITED. CONTRACTOR SHALL COORDINATE ALL DUCT AND PIPE ROUTING WITH ALL OTHER TRADES. PROVIDE ALL ADDITIONAL OFFSETS AND TRANSITIONS AS REQUIRED TO COMPLETE INSTALLATION.



4

5



8

1 FIRST FLOOR AREA C HVAC PLAN 1/8" = 1'-0"

| (#)  | MECHANICAL SPECIFIC NOTES                |  |  |  |  |  |  |  |  |  |  |
|------|------------------------------------------|--|--|--|--|--|--|--|--|--|--|
| M601 | INSTALL NEW THERMOSTATS AND INTEGRATE TO |  |  |  |  |  |  |  |  |  |  |
|      | EXISTING VAV AND ASSOCIATED CONTROLS.    |  |  |  |  |  |  |  |  |  |  |
| MGOO |                                          |  |  |  |  |  |  |  |  |  |  |

- M602 RELOCATED VAV BOXES. RECONNECT TO CAMPUS TEMPERATURE CONTROL SYSTEM. M603 RS AND RL PIPING UP TO CU-3 ON ROOF.
- M604 CONNECT NEW THERMOSTAT TO EXISTING DDC SYSTEM. MH101

| e of<br>uction<br>cilities  | Drawing Title<br>FIRST FLOOR AREA C HVAC PLAN | Phase<br>CONSTRUCTION DOCUMENTS | Project Title<br>RENOVATE AN<br>INPATIENT FU |