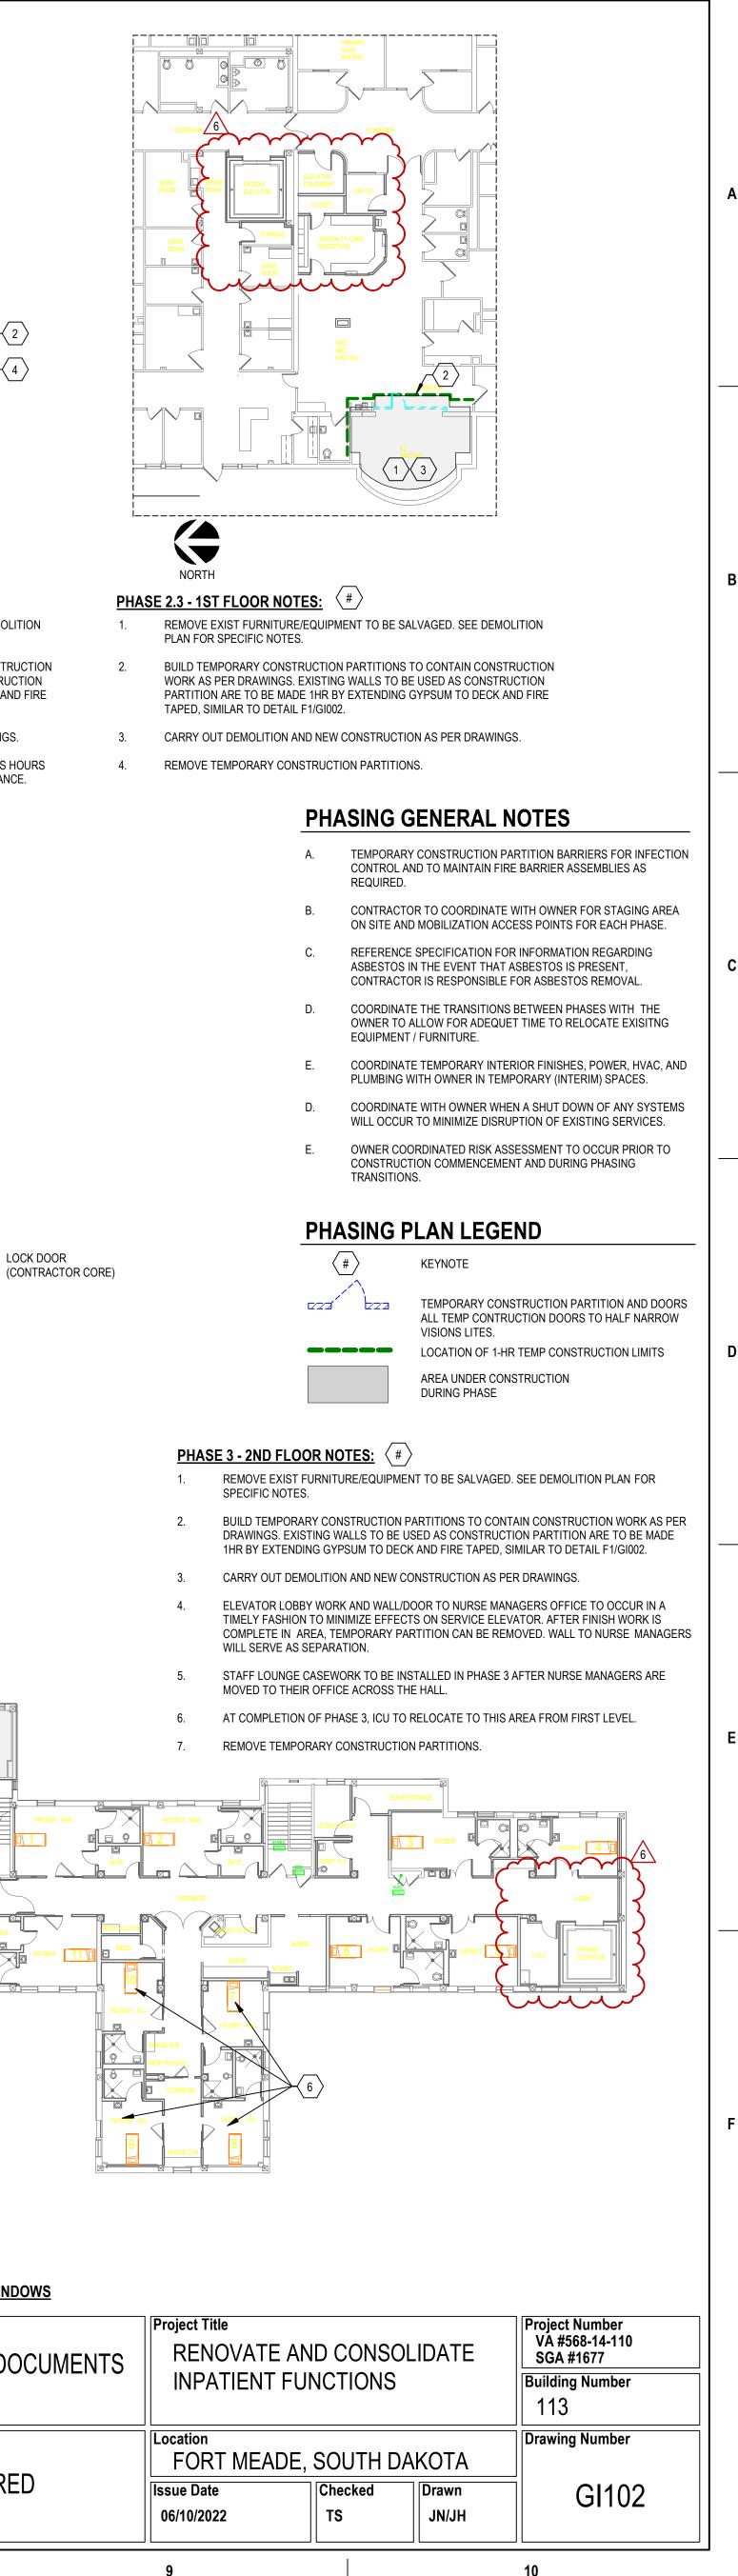

| ALTERNATE 1 - | REMOVE PATIENT LIFT SYSTEM FROM (4) SLEEP LAB<br>PATIENT ROOMS. (205, 206, 207, 208)                                                       |
|---------------|--------------------------------------------------------------------------------------------------------------------------------------------|
| ALTERNATE 2 - | AT ALL HEADWALLS, ELIMINATE THE HPL PANELS AND<br>REVEAL TRIM FROM BEHIND BED BETWEEN COLUMNS.<br>PAINT TO MATCH WALL.                     |
| ALTERNATE 3 - | AT ALL NURSE STATIONS, NURSE SUB-STATIONS, IN<br>ALCOVES, AND IST LEVEL RECEPTION CHANGE SOLID<br>SURFACE COUNTERTOPS TO PLASTIC LAMINATE. |
| ALTERNATE 4 - | 1ST LEVEL RENOVATION OF RECEPTION FOR SPECIALTY CARE AND WAITING ROOMS.                                                                    |