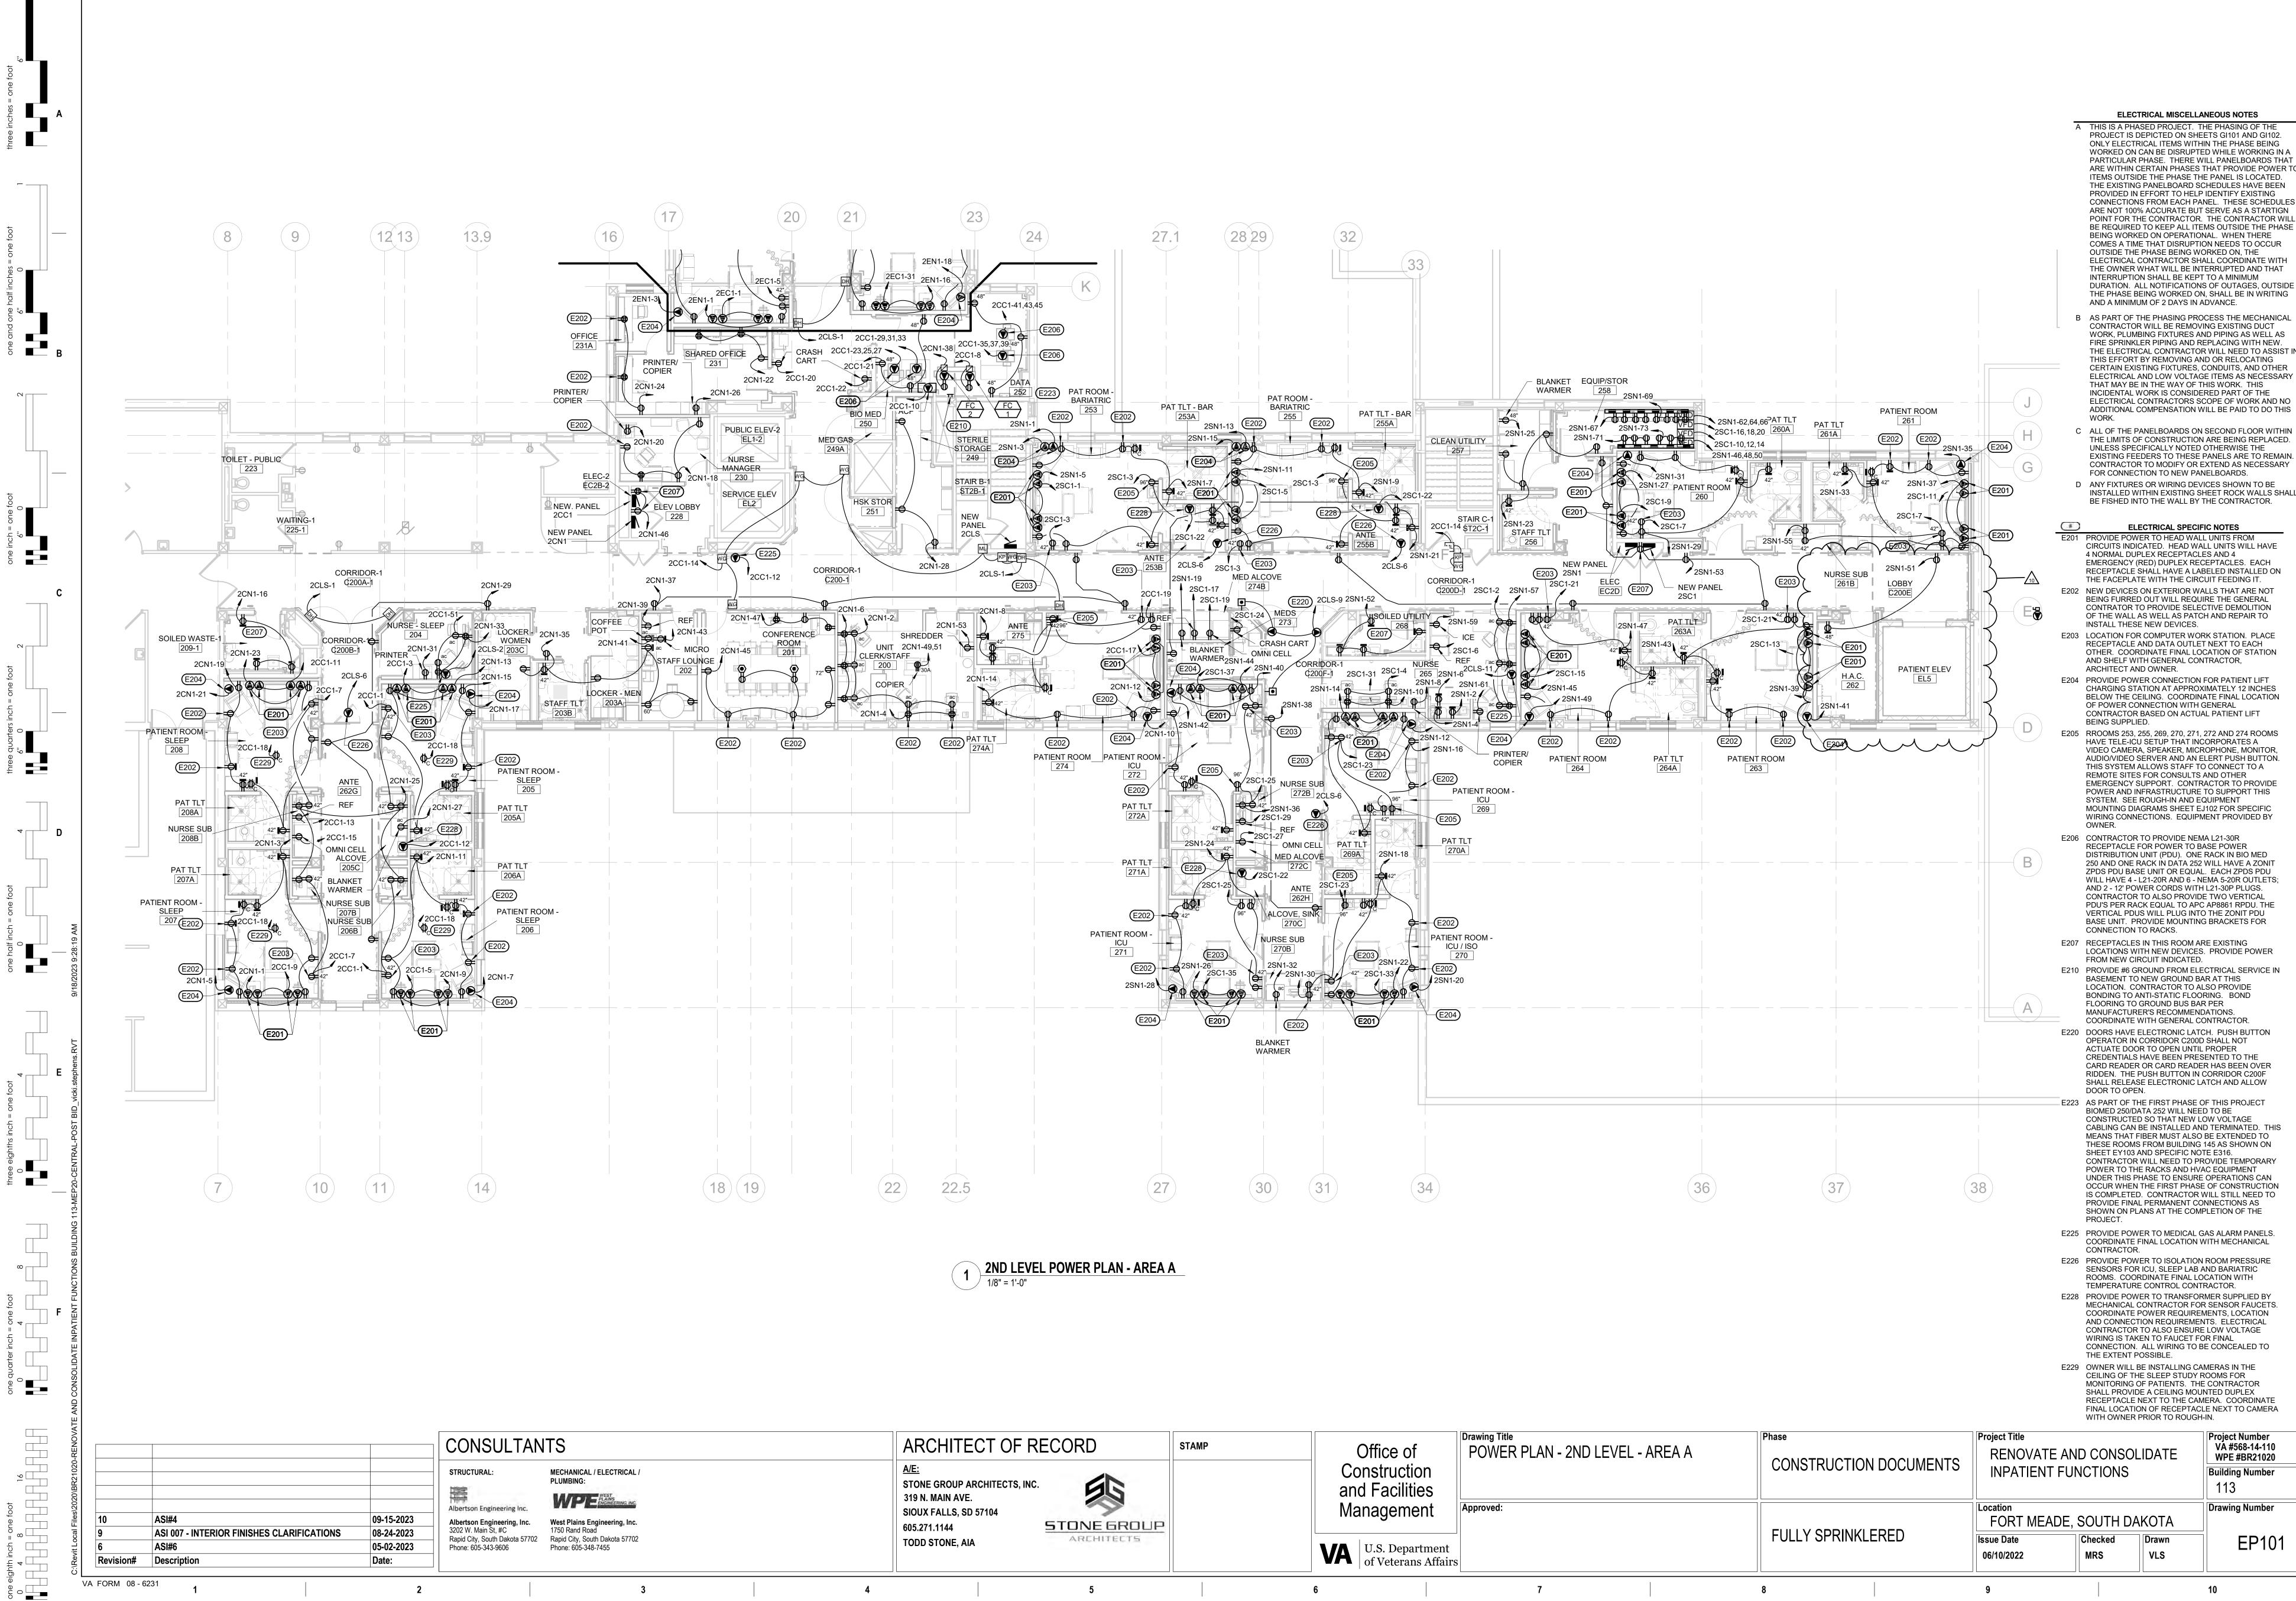

| ALTERNATE 1 - | REMOVE PATIENT LIFT SYSTEM FROM (4) SLEEP LAB<br>PATIENT ROOMS. (205, 206, 207, 208)                                                       |
|---------------|--------------------------------------------------------------------------------------------------------------------------------------------|
| ALTERNATE 2 - | AT ALL HEADWALLS, ELIMINATE THE HPL PANELS AND<br>REVEAL TRIM FROM BEHIND BED BETWEEN COLUMNS.<br>PAINT TO MATCH WALL.                     |
| ALTERNATE 3 - | AT ALL NURSE STATIONS, NURSE SUB-STATIONS, IN<br>ALCOVES, AND IST LEVEL RECEPTION CHANGE SOLID<br>SURFACE COUNTERTOPS TO PLASTIC LAMINATE. |
| ALTERNATE 4 - | 1ST LEVEL RENOVATION OF RECEPTION FOR SPECIALTY CARE AND WAITING ROOMS.                                                                    |