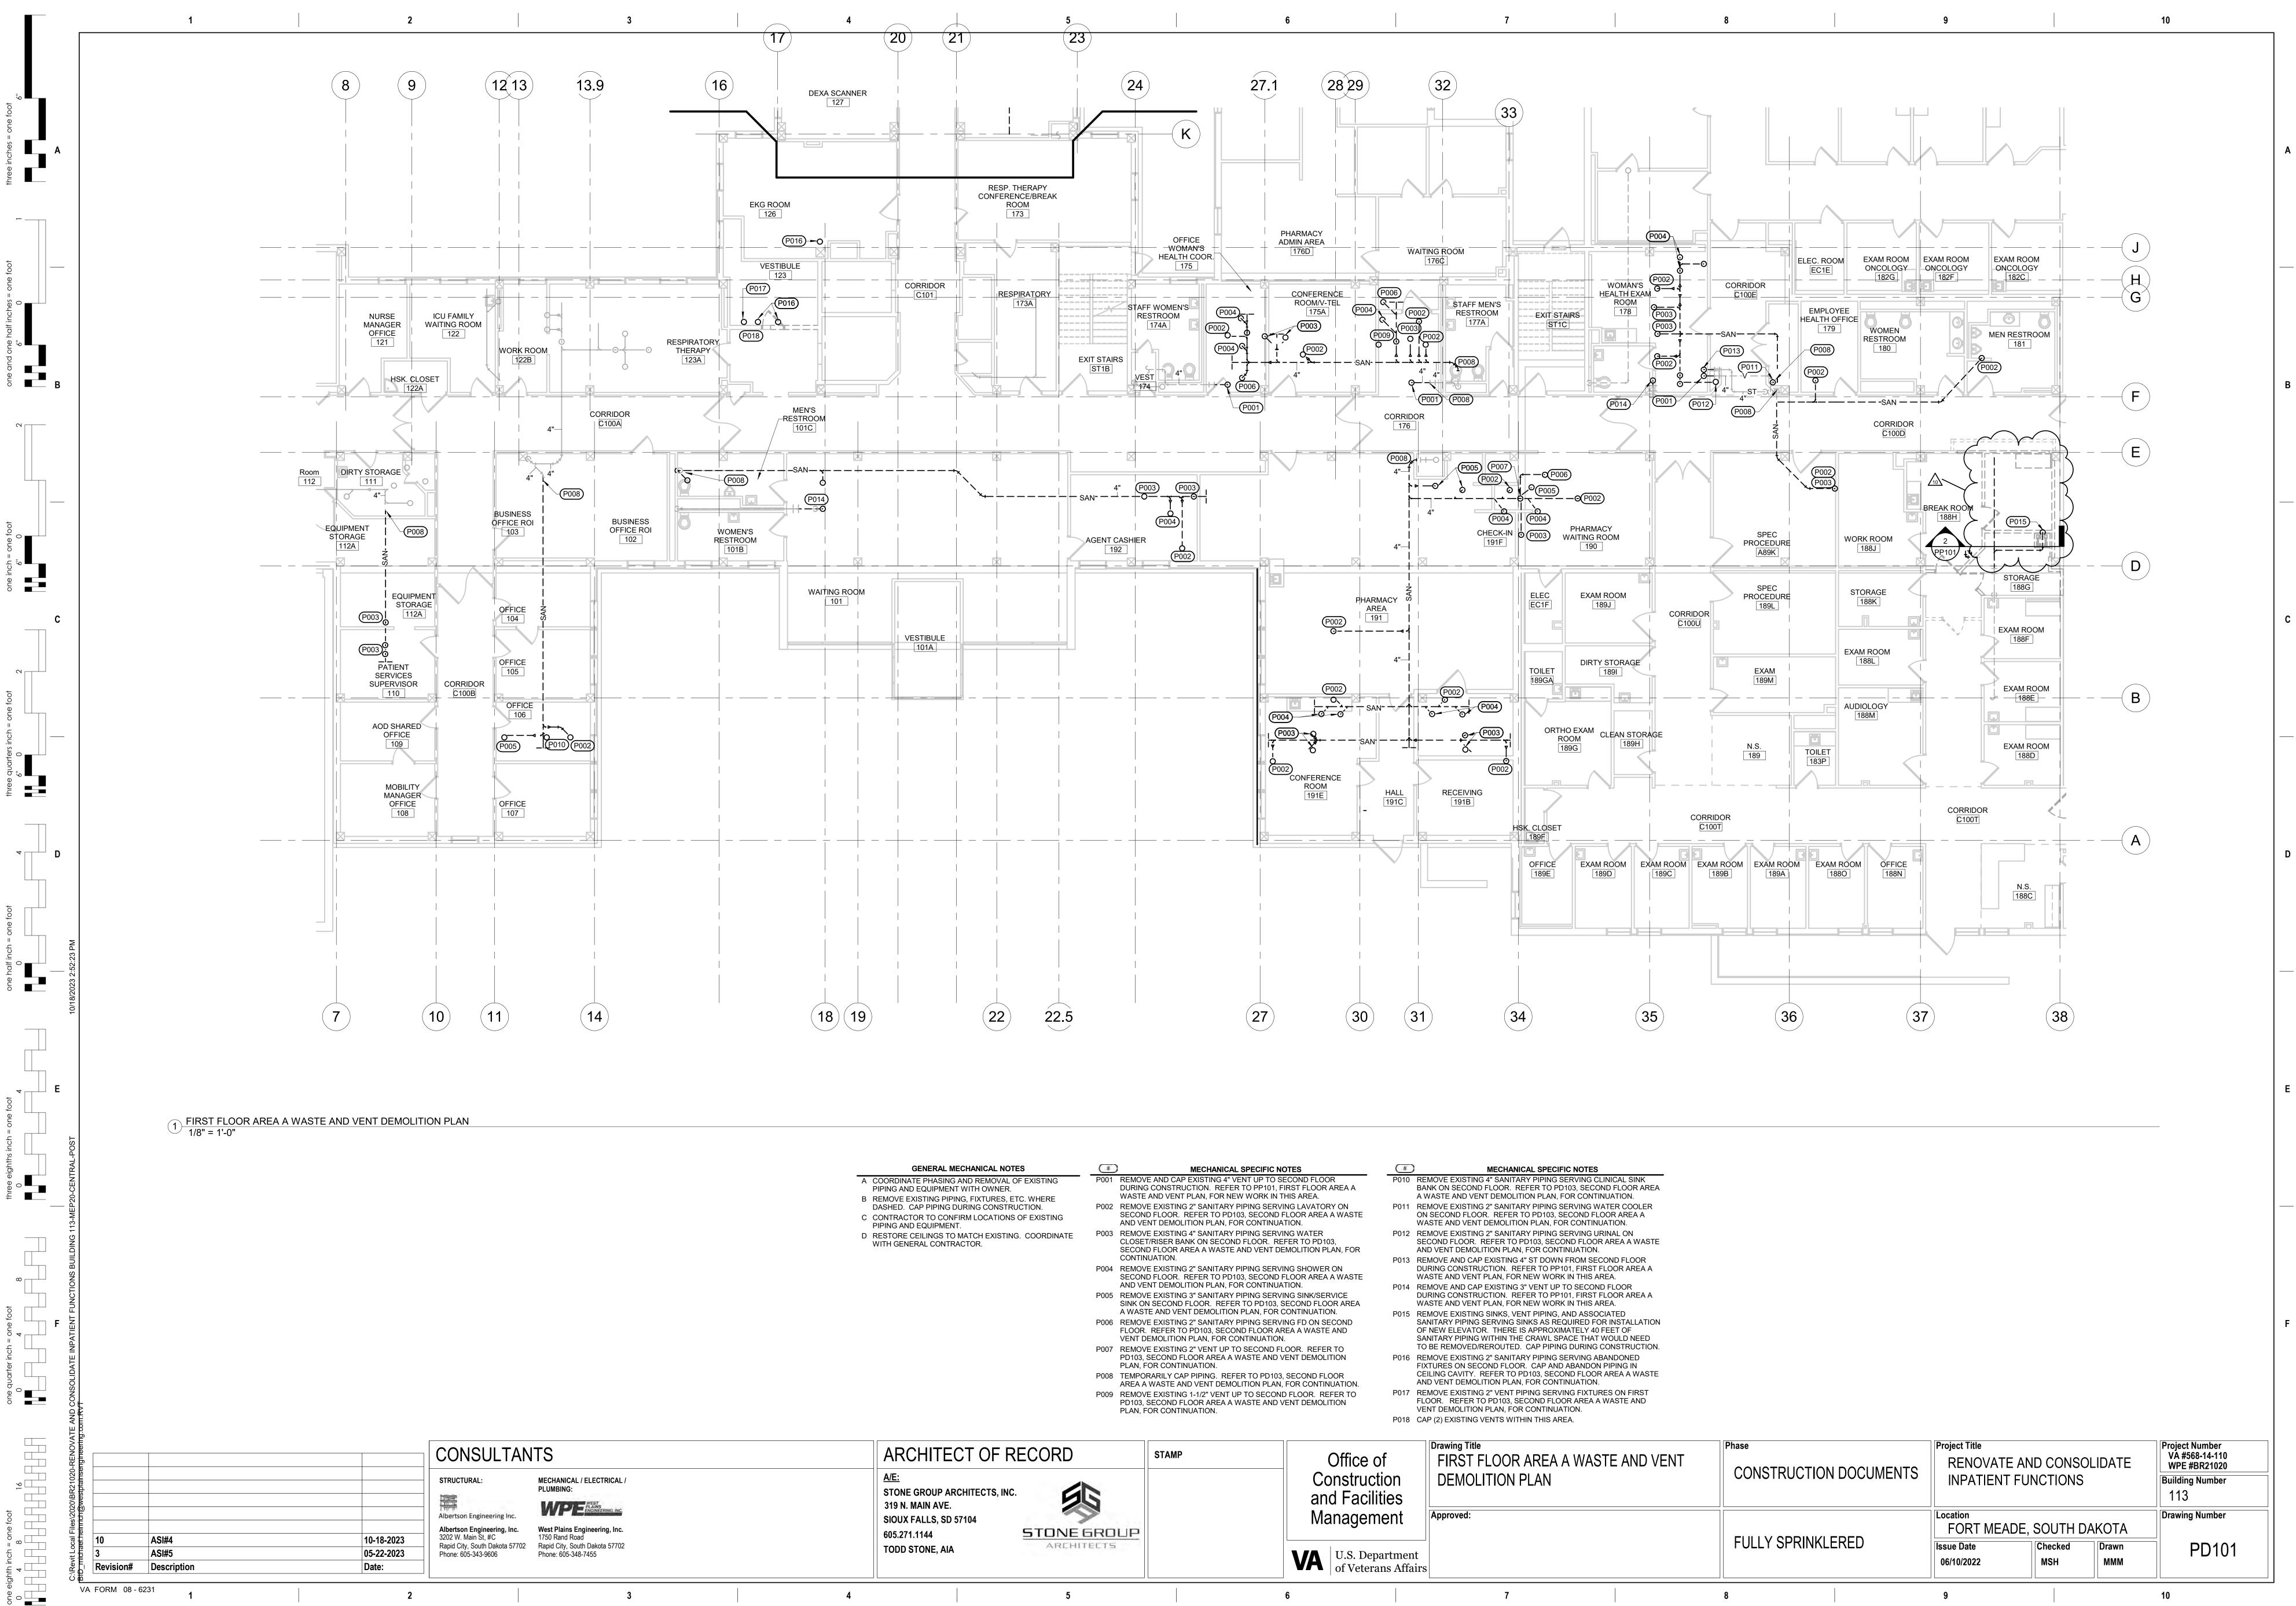

E B/C

F106 FIRE SPRINKLER ZONE A

PIPING WITHIN THIS AREA.

F100 REMOVE AND REPLACE EXISTING FIRE PROTECTION

SPRINKLER ZONES FOR SEPARATE FIRE/SMOKE

F104 FIRE SPRINKLER ZONE CONTROL ASSEMBLY WITHIN

F200 REMOVE AND REPLACE EXISTING FIRE PROTECTION

F201 PROVIDE FLOW SWITCH ON FIRE SPRINKLER PIPING

BOTTOM OF THE ELEVATOR SHAFT FOR

BY THE ELECTRICAL CONTRACTOR.

F202 FIRE PROTECTION IN THE ELEVATOR SHAFT

F203 REROUTE EXISTING 3" FIRE SPRINKLER PIPING

OUTSIDE OF THE NEW ELEVATOR SHAFT.

F204 MODIFY FIRE SPRINKLER WITHIN THIS AREA AS

EQUIPMENT, DUCTWORK, AND PIPING.

SERVING ELEVATOR MACHINE ROOM AND THE

INCLUDES PROTECTION OF THE ELEVATOR PIT.

NECESSARY FOR INSTALLATION OF NEW AHU'S,

CONNECTION TO SHUNT TRIP BREAKER PROVIDED

(#)

MECHANICAL SPECIFIC NOTES

9

Α

\_\_\_\_\_

R

С



| (#)                | MECHANICAL SPECIFIC NOTES                                                                                                                                                                                                                                                                   |                        |                   |
|--------------------|---------------------------------------------------------------------------------------------------------------------------------------------------------------------------------------------------------------------------------------------------------------------------------------------|------------------------|-------------------|
| P010               | REMOVE EXISTING 4" SANITARY PIPING SERVING CLINICAL SINK<br>BANK ON