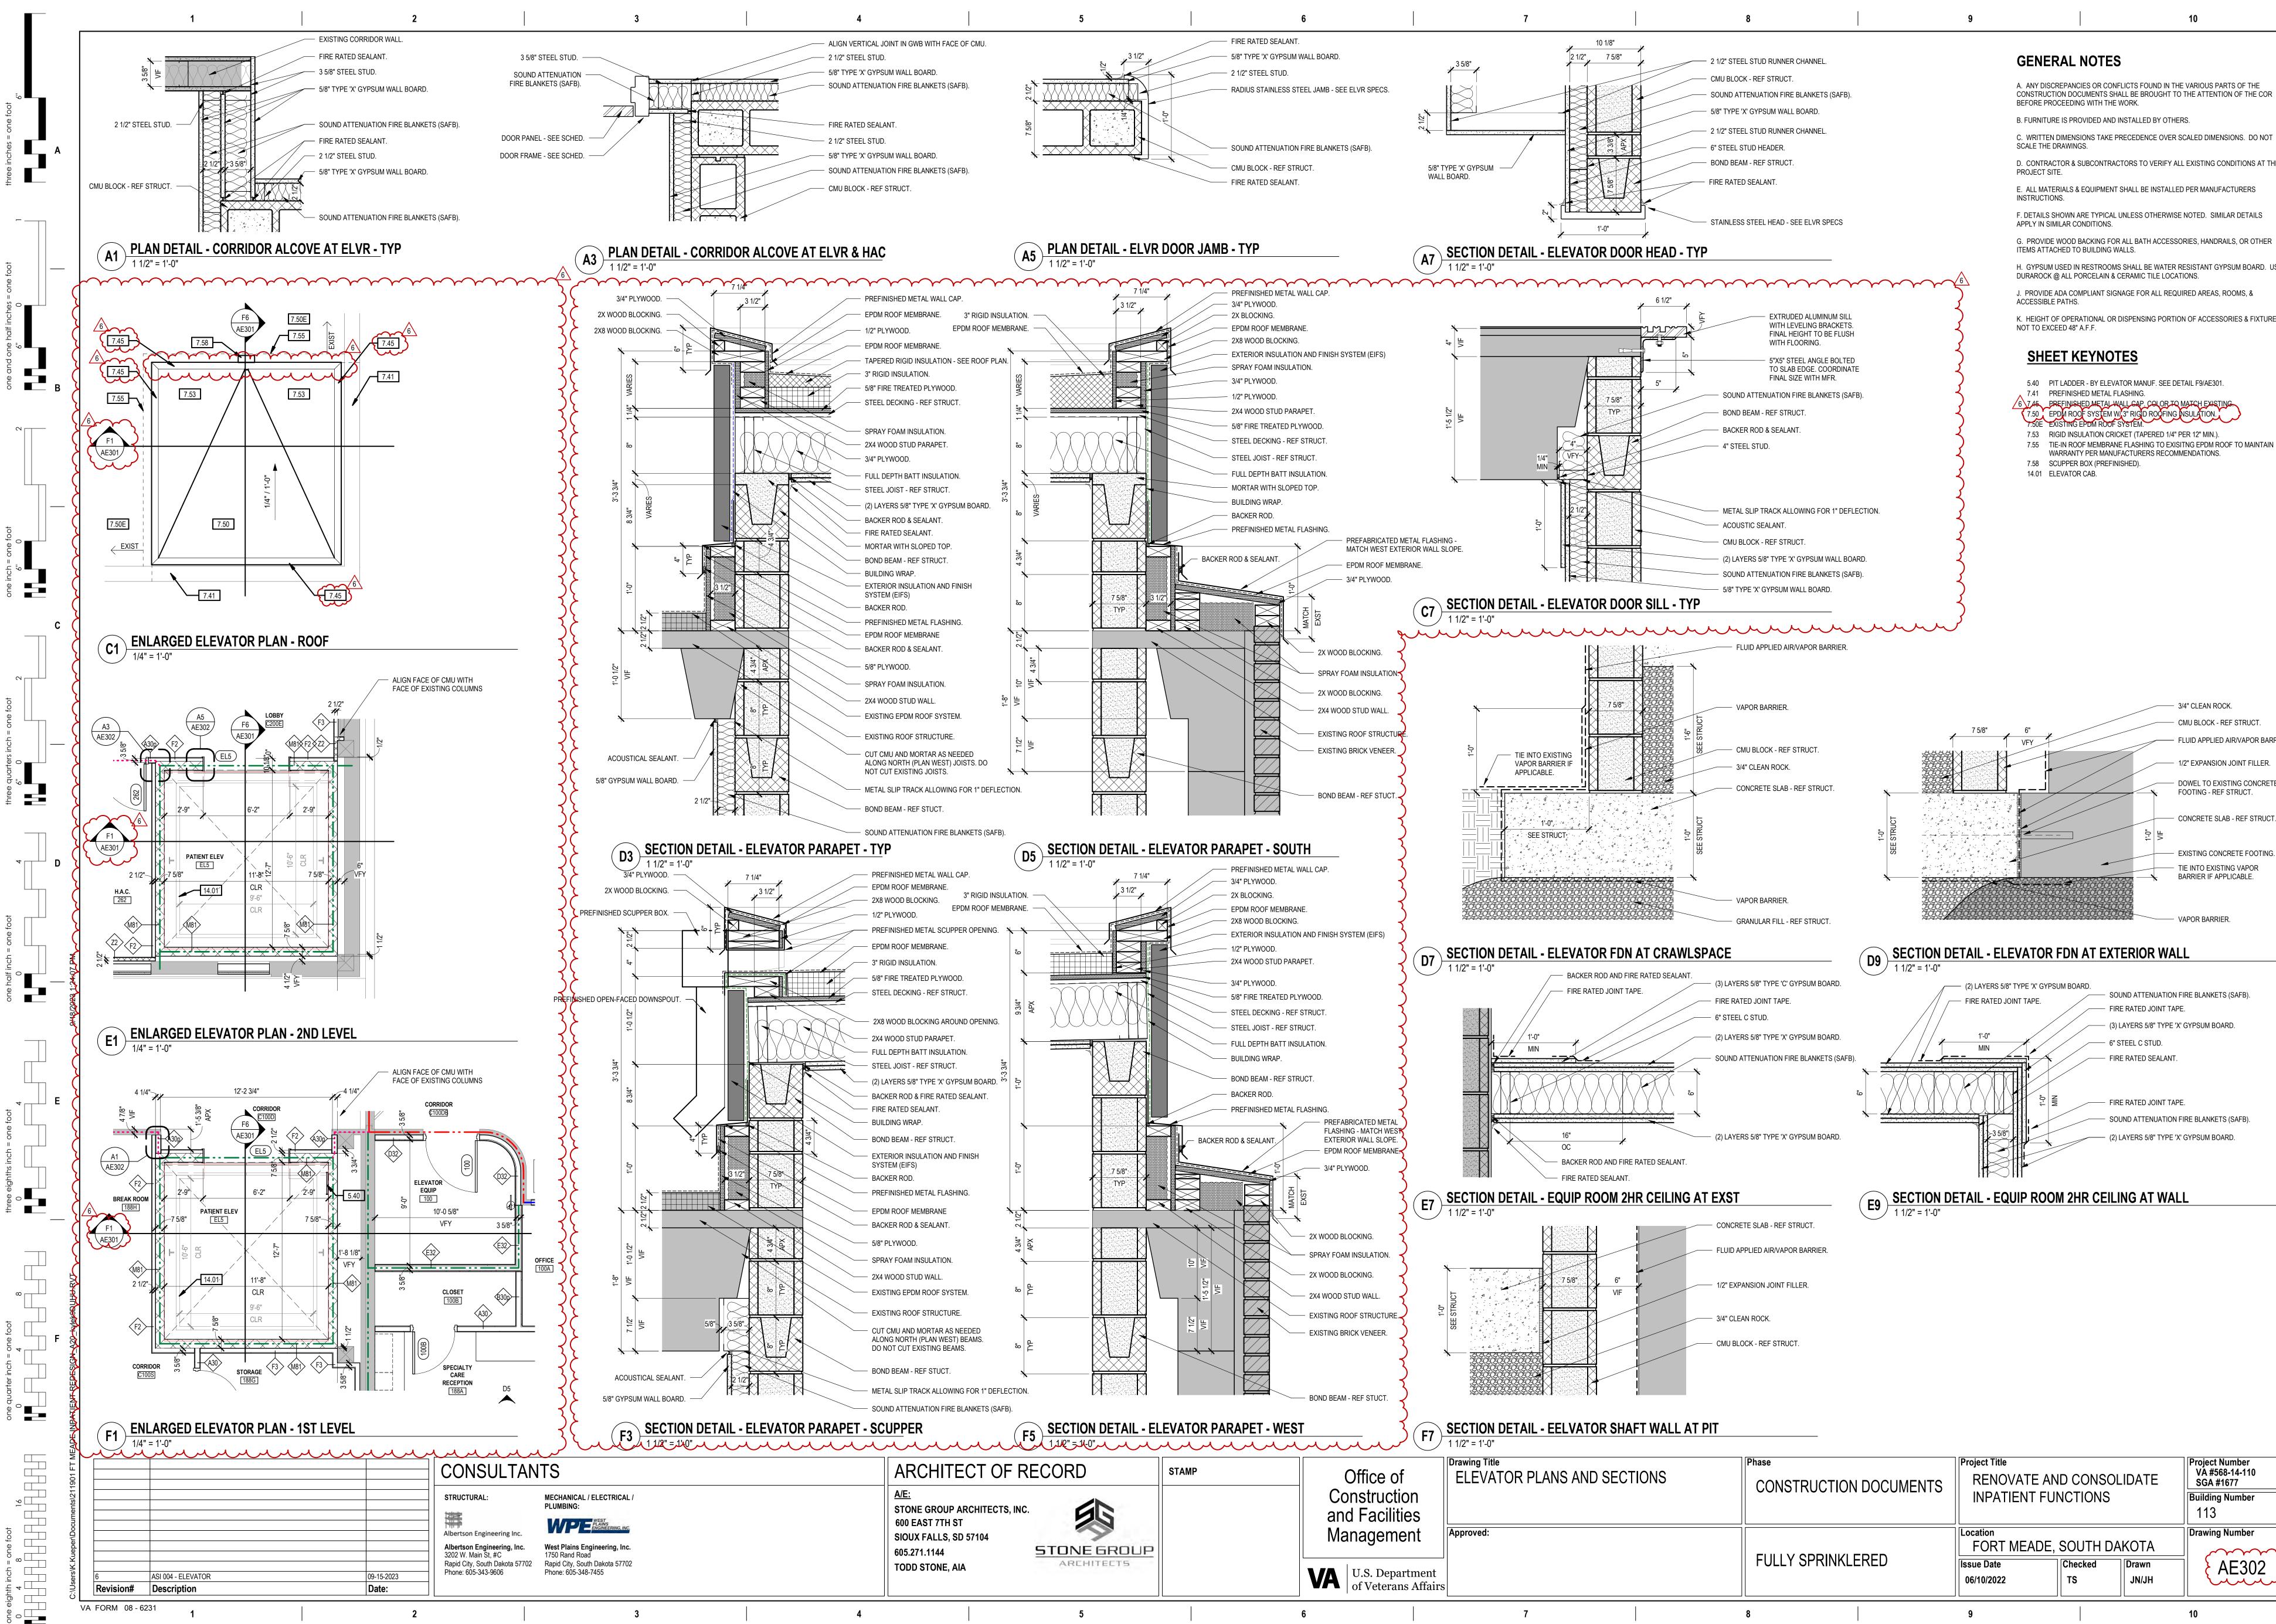

|   |
| ΓΗ DAKOTA                                                                        | Drawing Number                                                                         |   |
| ed Drawn<br>JN/JH                                                                | AE301                                                                                  |   |
|                                                                                  | 10                                                                                     |   |
|                                                                                  |                                                                                        |   |



|           |                                 | 3/4" CLEAN ROCK.<br>CMU BLOCK - REF STRUCT.         |
|-----------|---------------------------------|-----------------------------------------------------|
|           |                                 | FLUID APPLIED AIR/VAPOR BARRIER.                    |
|           |                                 |                                                     |
|           |                                 | 1/2" EXPANSION JOINT FILLER.                        |
|           |                                 | DOWEL TO EXISTING CONCRETE<br>FOOTING - REF STRUCT. |
|           |                                 | CONCRETE SLAB - REF STRUCT.                         |
|           | 1'-0"<br>VIF                    |