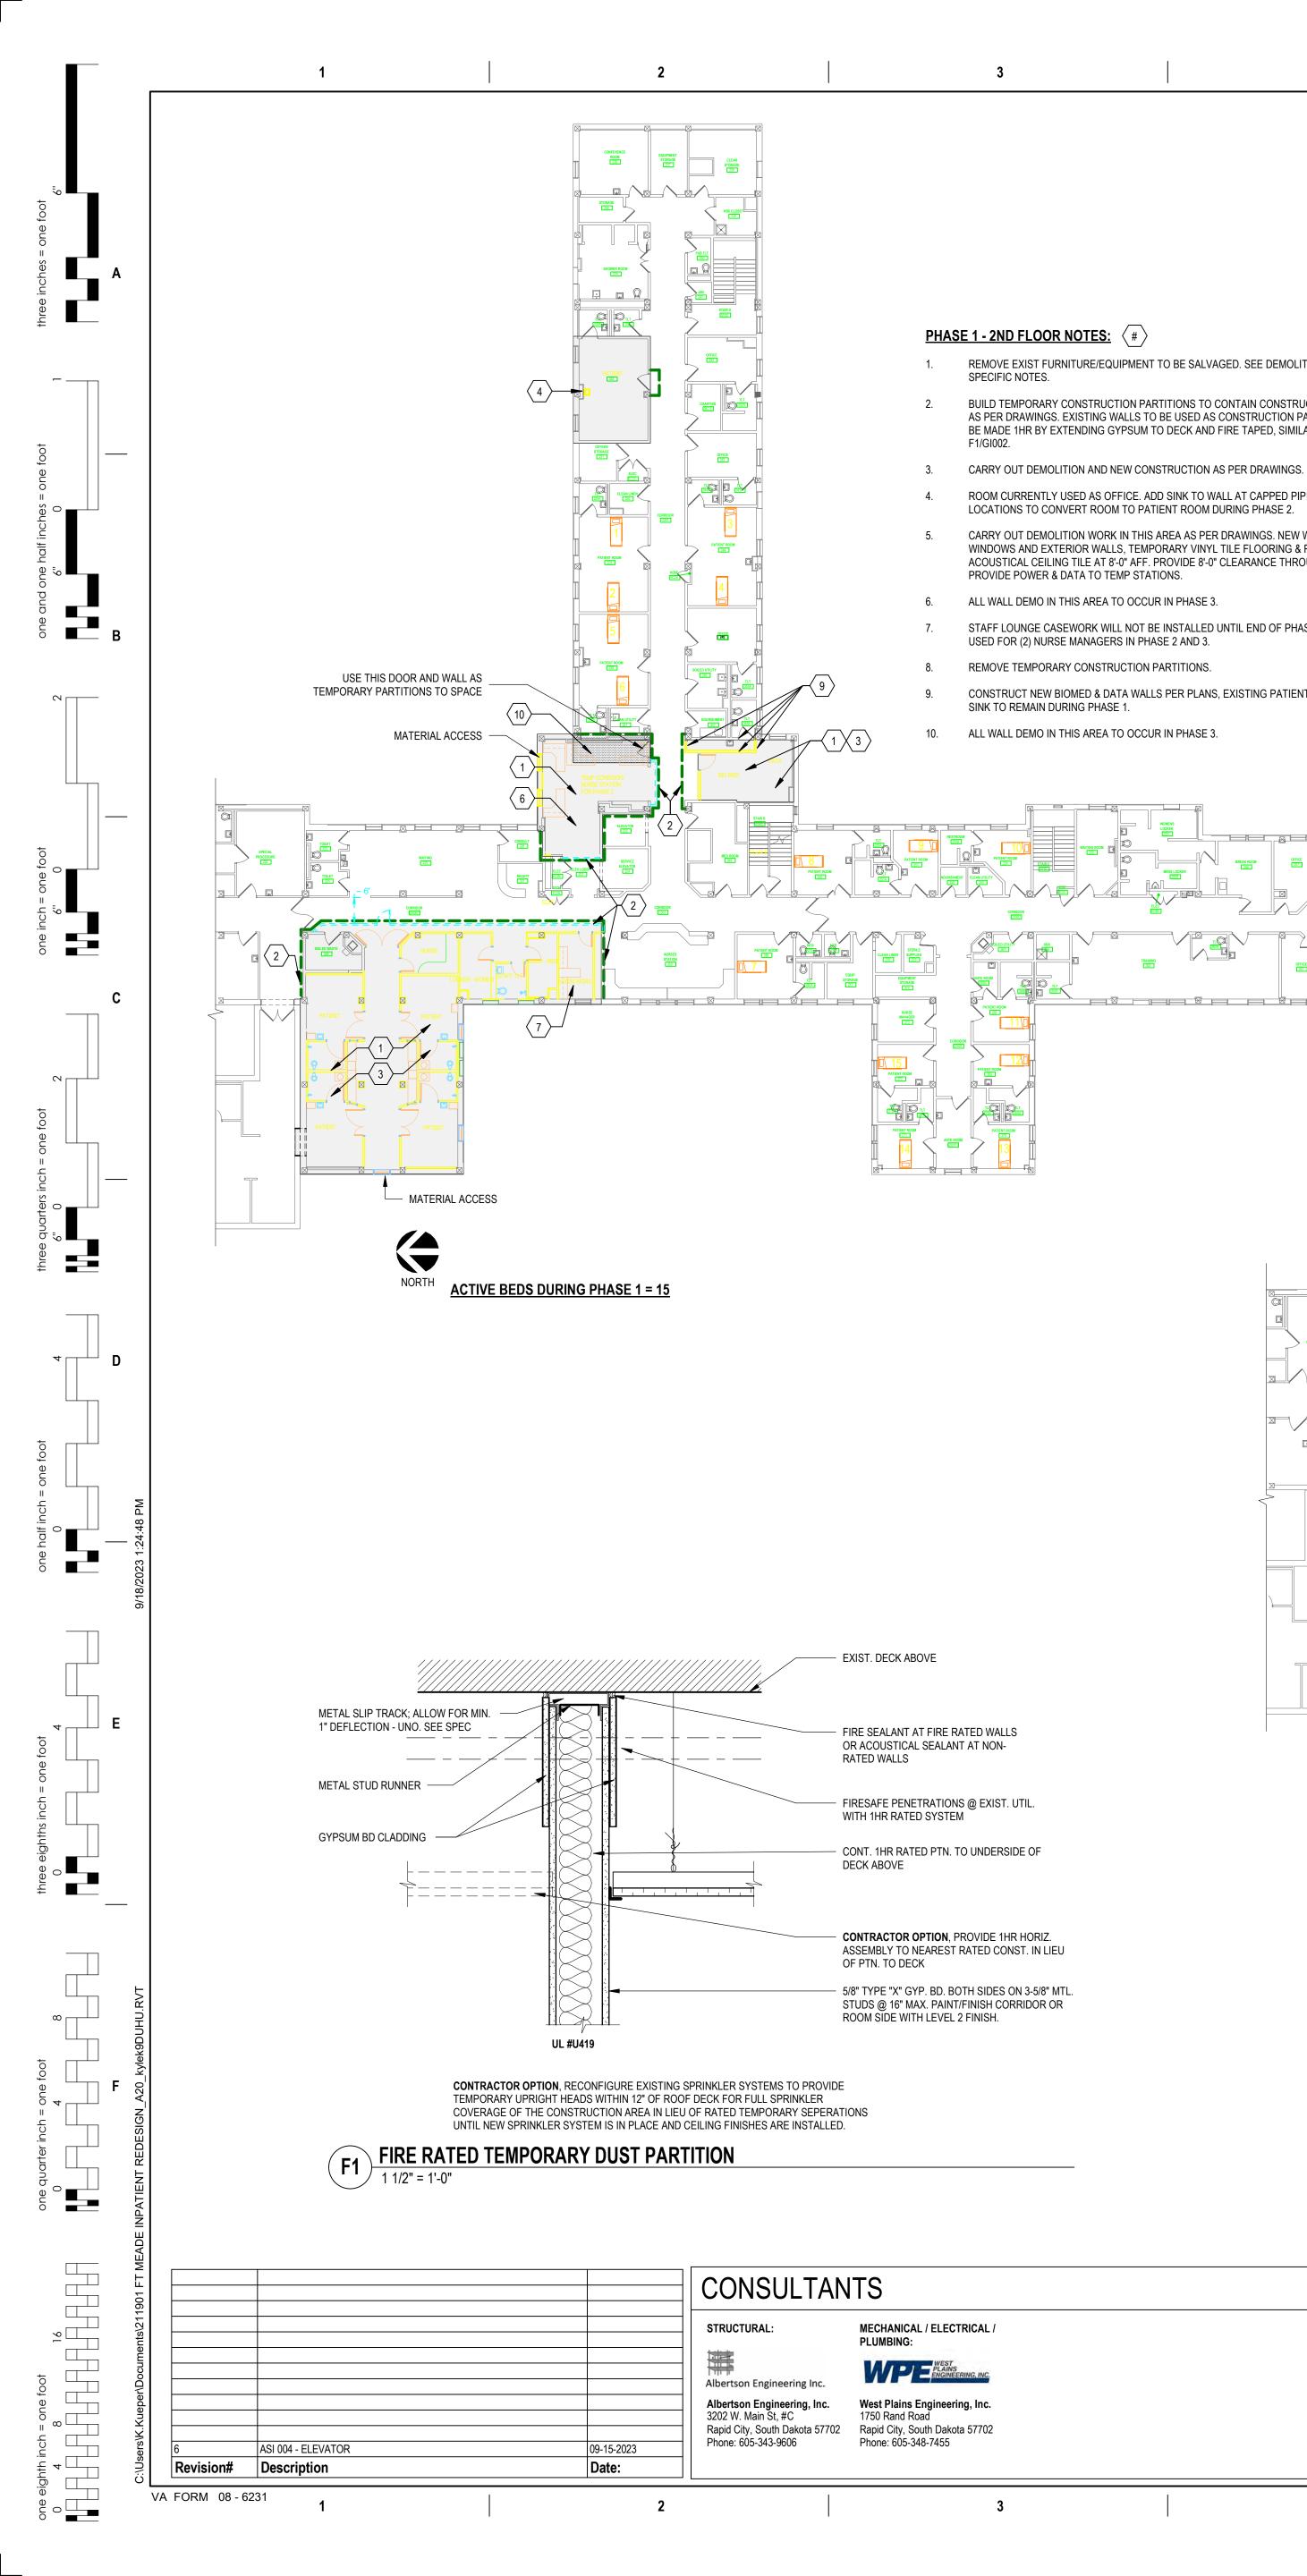

GN SPECIFICATIONS DINGS, AMERICAN INSTITUTE OF STEEL CONSTRUCTION (AISC) (EPACT) ÈRGY CÓNSERVATION STANDARDS FOR NEW FEDERAL,

ILY HIGH-RISE RESIDENTIAL BUILDINGS AND NEW LOW-RISE CFR PARTS 433, 434, AND 435. H PERFORMANCE AND SUSTAINABLE BUILDINGS: MEMORANDUM RENGTHENING FEDERAL ENVIRONMENT, ENERGY, AND

RUCTION AND SAFETY SIGNS. STATED IN THE GENERAL 0 IF THE VA MASTER CONSTRUCTION SPECIFICATION. TABLE INDOOR AIR QUALITY – ASHRAE STANDARD 62.1 – 2004. RIGERATION SYSTEMS – ASHRAE STANDARD 15 – 2007. VATORS – A17.1, A17.3, A17.5, A17.6, A18.1 ICATION OF ELEVATOR INSPECTORS – ASME QUE-1 EVATORS – A17.2 TY ENGINEERS (ASSE) – PERSONNEL HOISTS AND EMPLOYEE

ION AND DEMOLITION OPERATIONS A10.4

### **IFE SAFETY LEGEND**



AREA OPEN TO CORRIDOR (NO SMOKE DETECTION REQUIRED) LSC 19.3.6.1 (3)







NORTH ACTIVE BEDS DURING PHASE 2 = 12 NOTE: 2 BEDS DO NOT HAVE EXTERIOR WINDOWS



MATERIAL ACCESS



PHASE 2.2 - 1ST FLOOR NOTES:  $\langle \# \rangle$ 

- REMOVE EXIST FURNITURE/EQUIPMENT TO BE SALVAGED. SEE DEMOLITION PLAN FOR SPECIFIC NOTES. BUILD TEMPORARY CONSTRUCTION PARTITIONS TO CONTAIN CONSTRUCTION WORK AS PER DRAWINGS. EXISTING WALLS TO BE USED AS CONSTRUCTION PARTITION ARE TO BE MADE 1HR BY EXTENDING GYPSUM TO DECK AND FIRE TAPED, SIMILAR TO DETAIL F1/GI002.
- CARRY OUT DEMOLITION AND NEW CONSTRUCTION AS PER DRAWINGS.
- NEW FINISHES IN CORRIDOR TO BE DONE AFTER NORMAL BUSINESS HOURS OR ON WEEKEND TO MINIMIZE TIME DOWN TO URGENT CARE ENTRANCE. REMOVE TEMPORARY CONSTRUCTION PARTITIONS. 5.



LOCK DOOR

NORTH ACTIVE BEDS DURING PHASE 3 = 15 NOTE: 2 BEDS DO NOT HAVE EXTERIOR WI