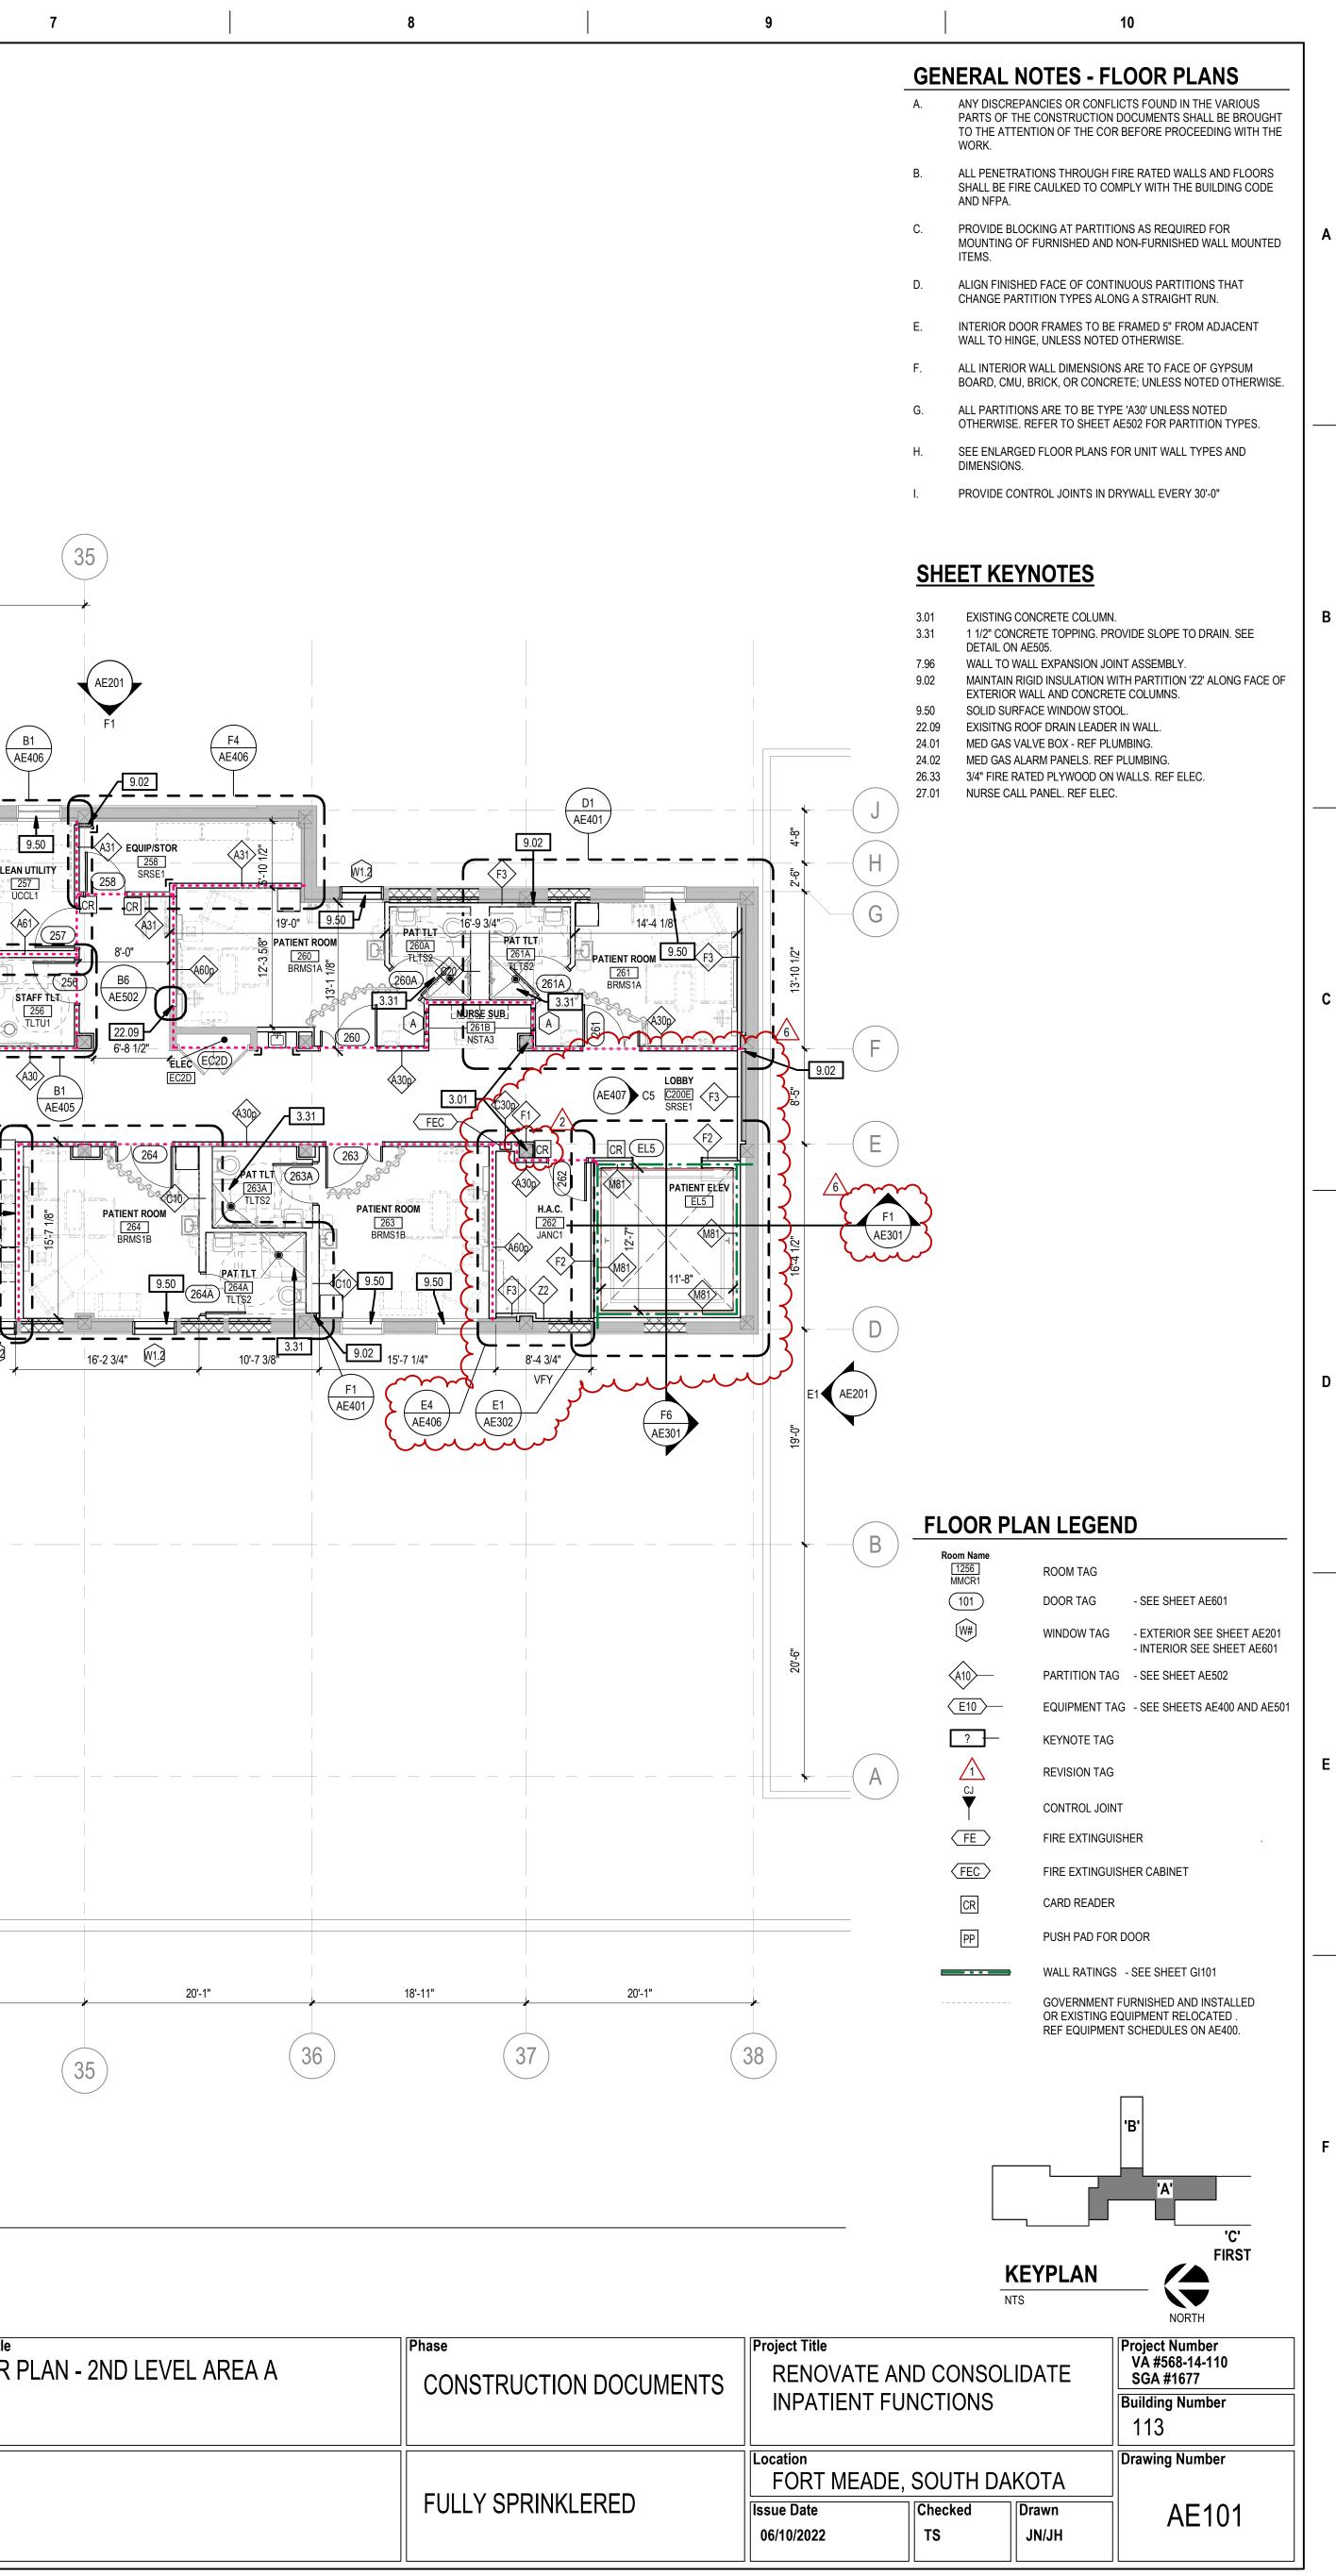

LOCATION MAP

SYMBOLS LEGEND

|                                            | BATT INSULATION                           |          |                                                                                                                                                                                                                                                                                                                  |
|--------------------------------------------|-------------------------------------------|----------|------------------------------------------------------------------------------------------------------------------------------------------------------------------------------------------------------------------------------------------------------------------------------------------------------------------|
|                                            | GYPSUM BOARD                              |          | DETAIL INDICATOR                                                                                                                                                                                                                                                                                                 |
|                                            | EARTH                                     | ·        |                                                                                                                                                                                                                                                                                                                  |
| 4<br>, , , , , , , , , , , , , , , , , , , | CONCRETE X-XX                             |          |                                                                                                                                                                                                                                                                                                                  |
|                                            | RIGID INSULATION                          |          | WALL SECTION INDICATOR                                                                                                                                                                                                                                                                                           |
| []                                         | EXISTING CONSTRUCTION TO<br>BE REMOVED    |          |                                                                                                                                                                                                                                                                                                                  |
|                                            |                                           | x        | ELEVATION INDICATOR, EXTERIOR                                                                                                                                                                                                                                                                                    |
|                                            | WOOD ROUGH (CONTINUOUS)                   | X-XX     | ,,,,,,,,,,,,,,,,,,,,,,,,,,,,,,,,,,,,,,,,,,,,,,,,,,,,,,,,,,,,,,,,,,,,,,,,,,,,,,,,,,,,,,,,,,,,,,,,,,,,,,,,,,,,,,,,,,,,,,,,,,,,,,,,,,,,,,,,,,,,,,,,,,,,,,,,,,,,,,,,,,,,,,,,,,,,,,,,,,,,,,,,,,,,,,,,,,,,,,,,,,,,,,,,,,,,,,,,,,,,,,,,,,,,,,,,,,,,,,,,,,,,,,,,,,,,,,,,,,,,,,,,,,,,,,,,,,,,,,,,,,,,,,,,,,,,,,,,,,,,,,,, |
|                                            |                                           | x Ax     |                                                                                                                                                                                                                                                                                                                  |
|                                            | PLYWOOD X X-XX                            | X (x-xx) | ELEVATION INDICATOR, INTERIOR,                                                                                                                                                                                                                                                                                   |
|                                            | BLOCK WALL/VENEER                         | ·        | ELEVATION INDICATOR                                                                                                                                                                                                                                                                                              |
| /                                          | DIMENSION LINE                            | ې<br>بو  | CENTER LINE                                                                                                                                                                                                                                                                                                      |
|                                            | BREAK LINE                                |          |                                                                                                                                                                                                                                                                                                                  |
| ROOM<br>XXX                                | ROOM TAG                                  | NORTH    | NORTH ARROW                                                                                                                                                                                                                                                                                                      |
| 101                                        | DOOR TAG                                  |          | DRAWING BLOCK TITLE, TYPICAL                                                                                                                                                                                                                                                                                     |
| W#                                         | WINDOW TAG                                | XX=XX    | , -                                                                                                                                                                                                                                                                                                              |
| A10-                                       | INTERIOR PARTITION TYPES                  | A        |                                                                                                                                                                                                                                                                                                                  |
| ?                                          | FURNITURE, FIXTURE, & EQUIPMENT INDICATOR | 1-1      | COLUMN GRID                                                                                                                                                                                                                                                                                                      |
| ?                                          | KEYNOTE TAG                               |          |                                                                                                                                                                                                                                                                                                                  |
| $\overline{?}$                             | REVISION TAG                              | FEC F    | FIRE EXTINGUISHER CABINET                                                                                                                                                                                                                                                                                        |
| <br>CG                                     | CORNER GUARD                              | FE F     | IRE EXTINGUISHER                                                                                                                                                                                                                                                                                                 |
|                                            |                                           |          |                                                                                                                                                                                                                                                                                                                  |