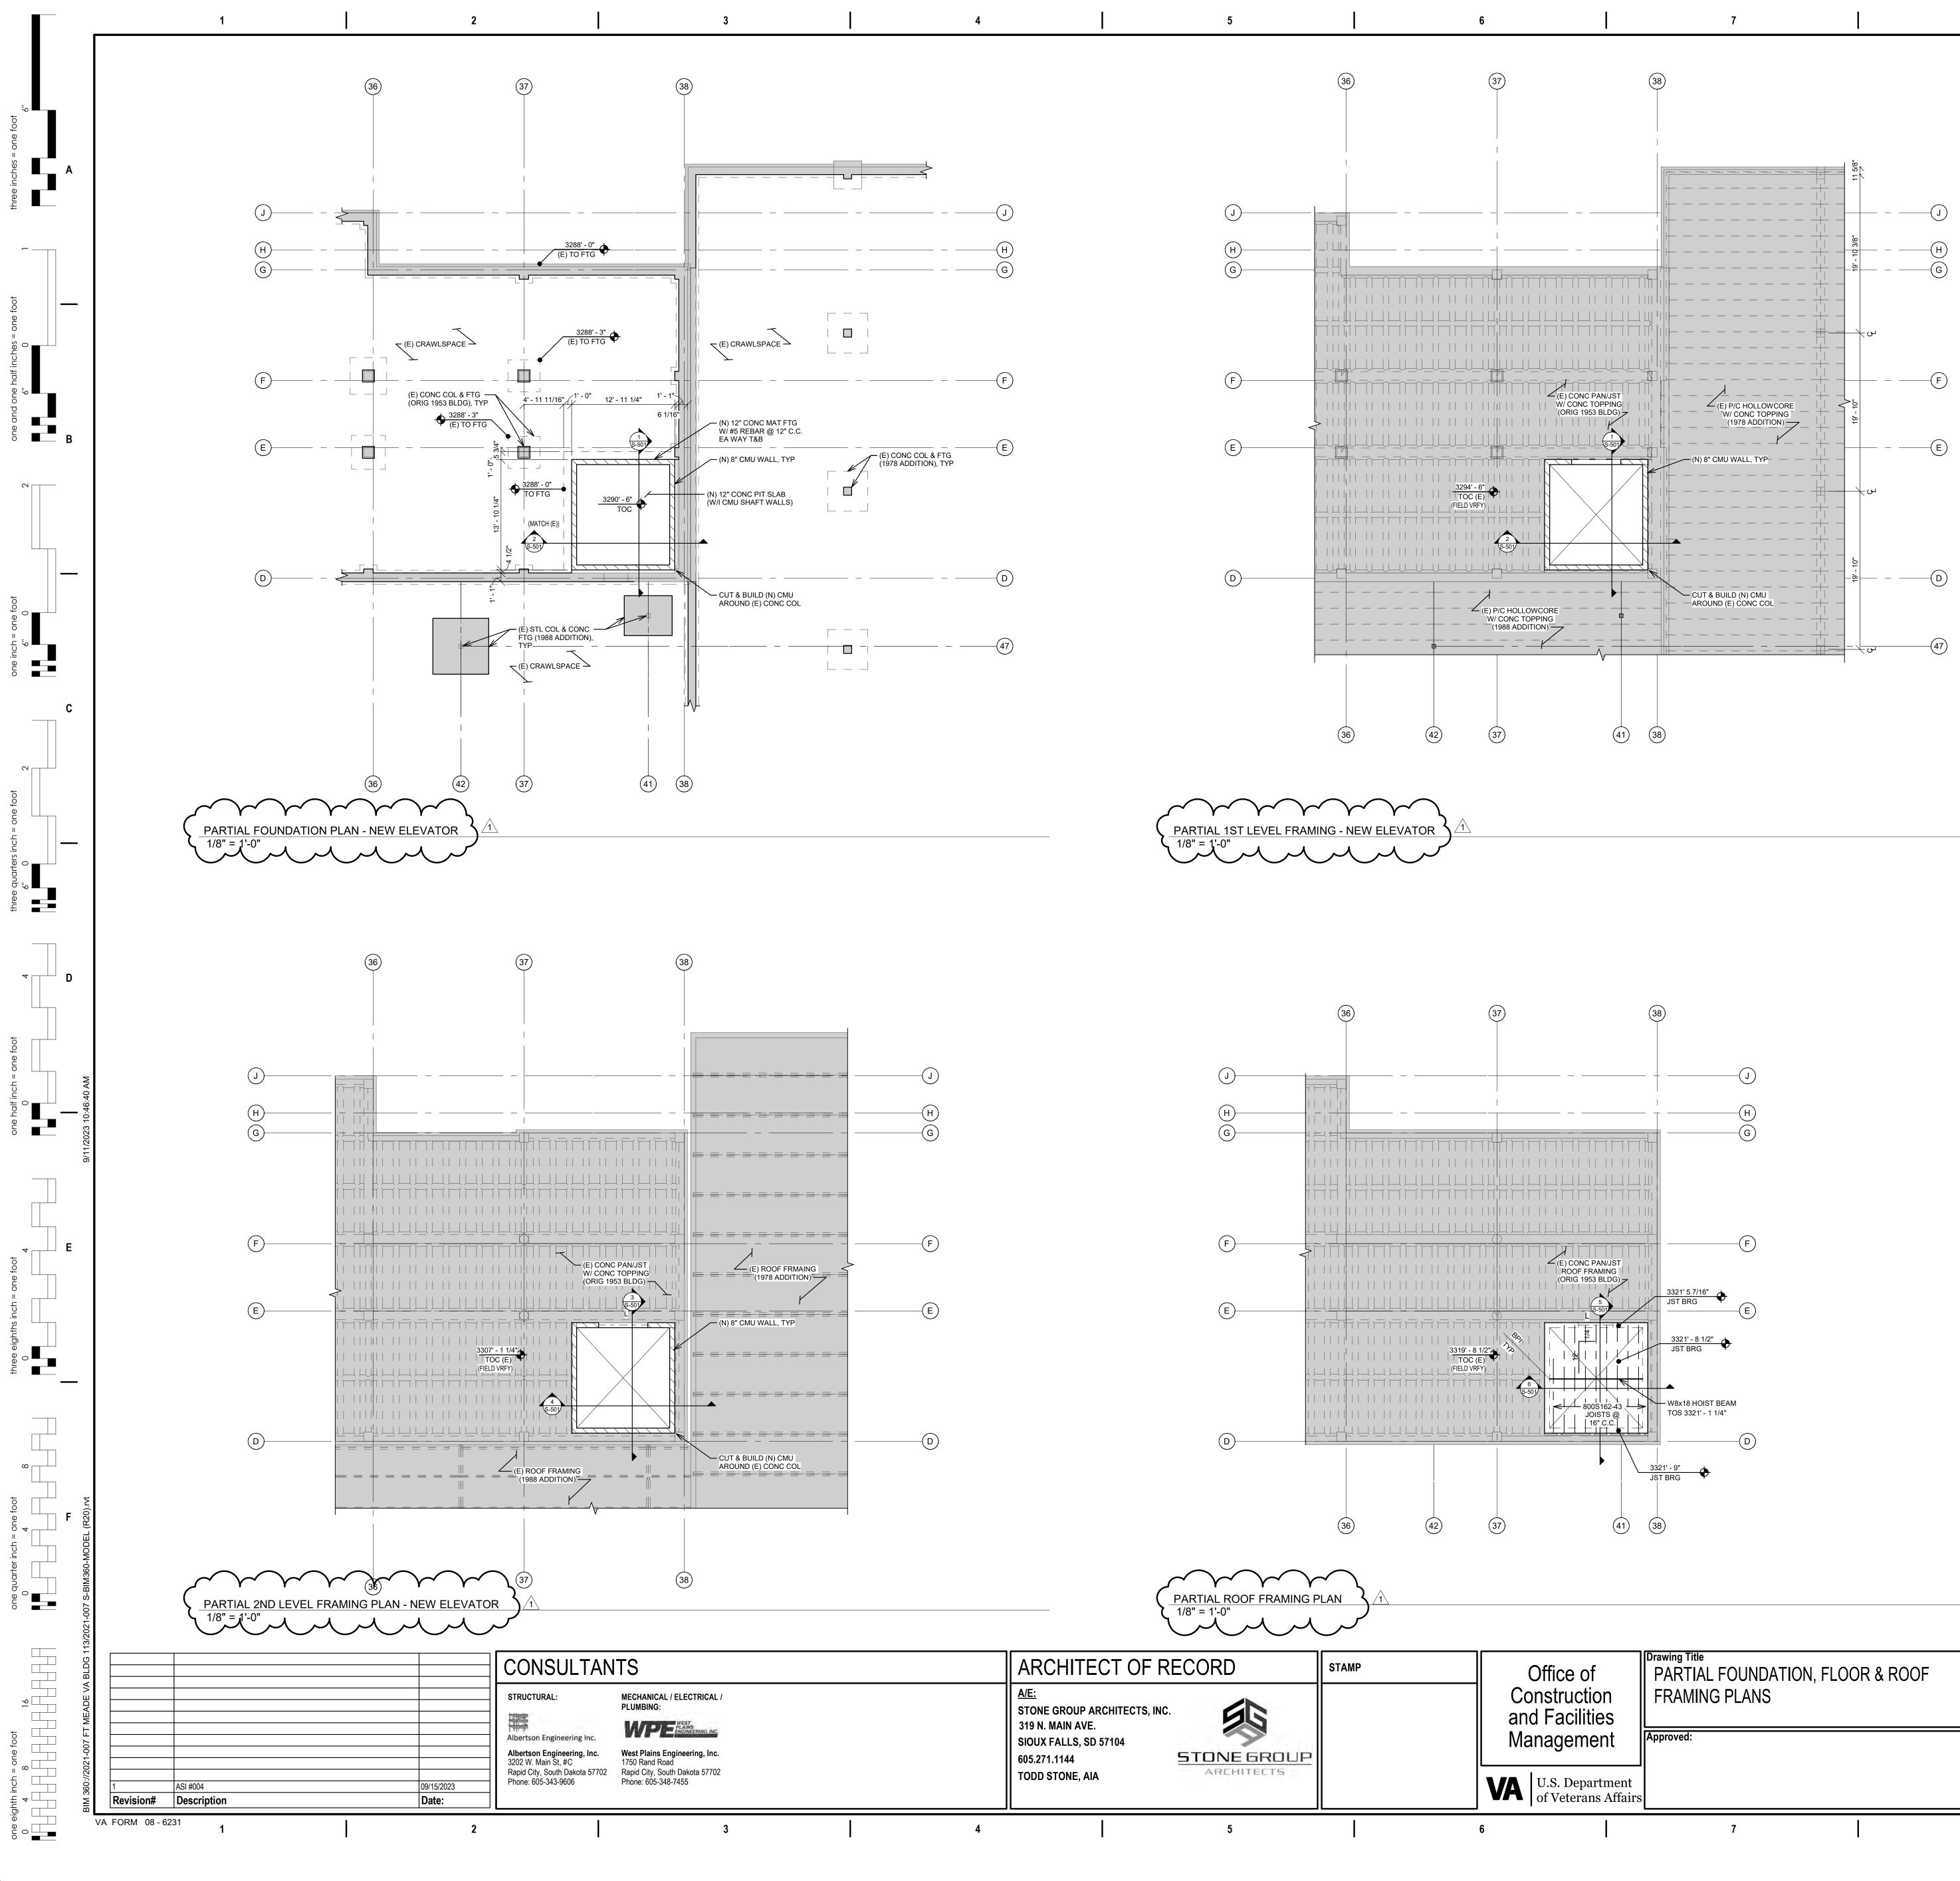

RTH ACTIVE BEDS DURING PHASE 3 = 15 NOTE: 2 BEDS DO NOT HAVE EXTERIOR WINDOWS

| e of<br>iction<br>cilities | Drawing Title<br>PHASING PLANS | Phase<br>CONSTRUCTION DOCUMENTS | Project Title<br>RENOVATE AND CON<br>INPATIENT FUNCTIO |                        |
|----------------------------|--------------------------------|---------------------------------|--------------------------------------------------------|------------------------|
|                            | Approved:                      | FULLY SPRINKLERED               | Location<br>FORT MEADE,<br>Issue Date<br>06/10/2022    | SOUTH<br>Checked<br>TS |
|                            | 7                              | 8                               | 9                                                      |                        |



|                | RE CONSTRUCTION CO                                                                                                               |                                                                               |                                                       |
|----------------|----------------------------------------------------------------------------------------------------------------------------------|-------------------------------------------------------------------------------|-------------------------------------------------------|
|                | TIONS ON THE STRUC<br>RETE REFERENCE ELE                                                                                         |