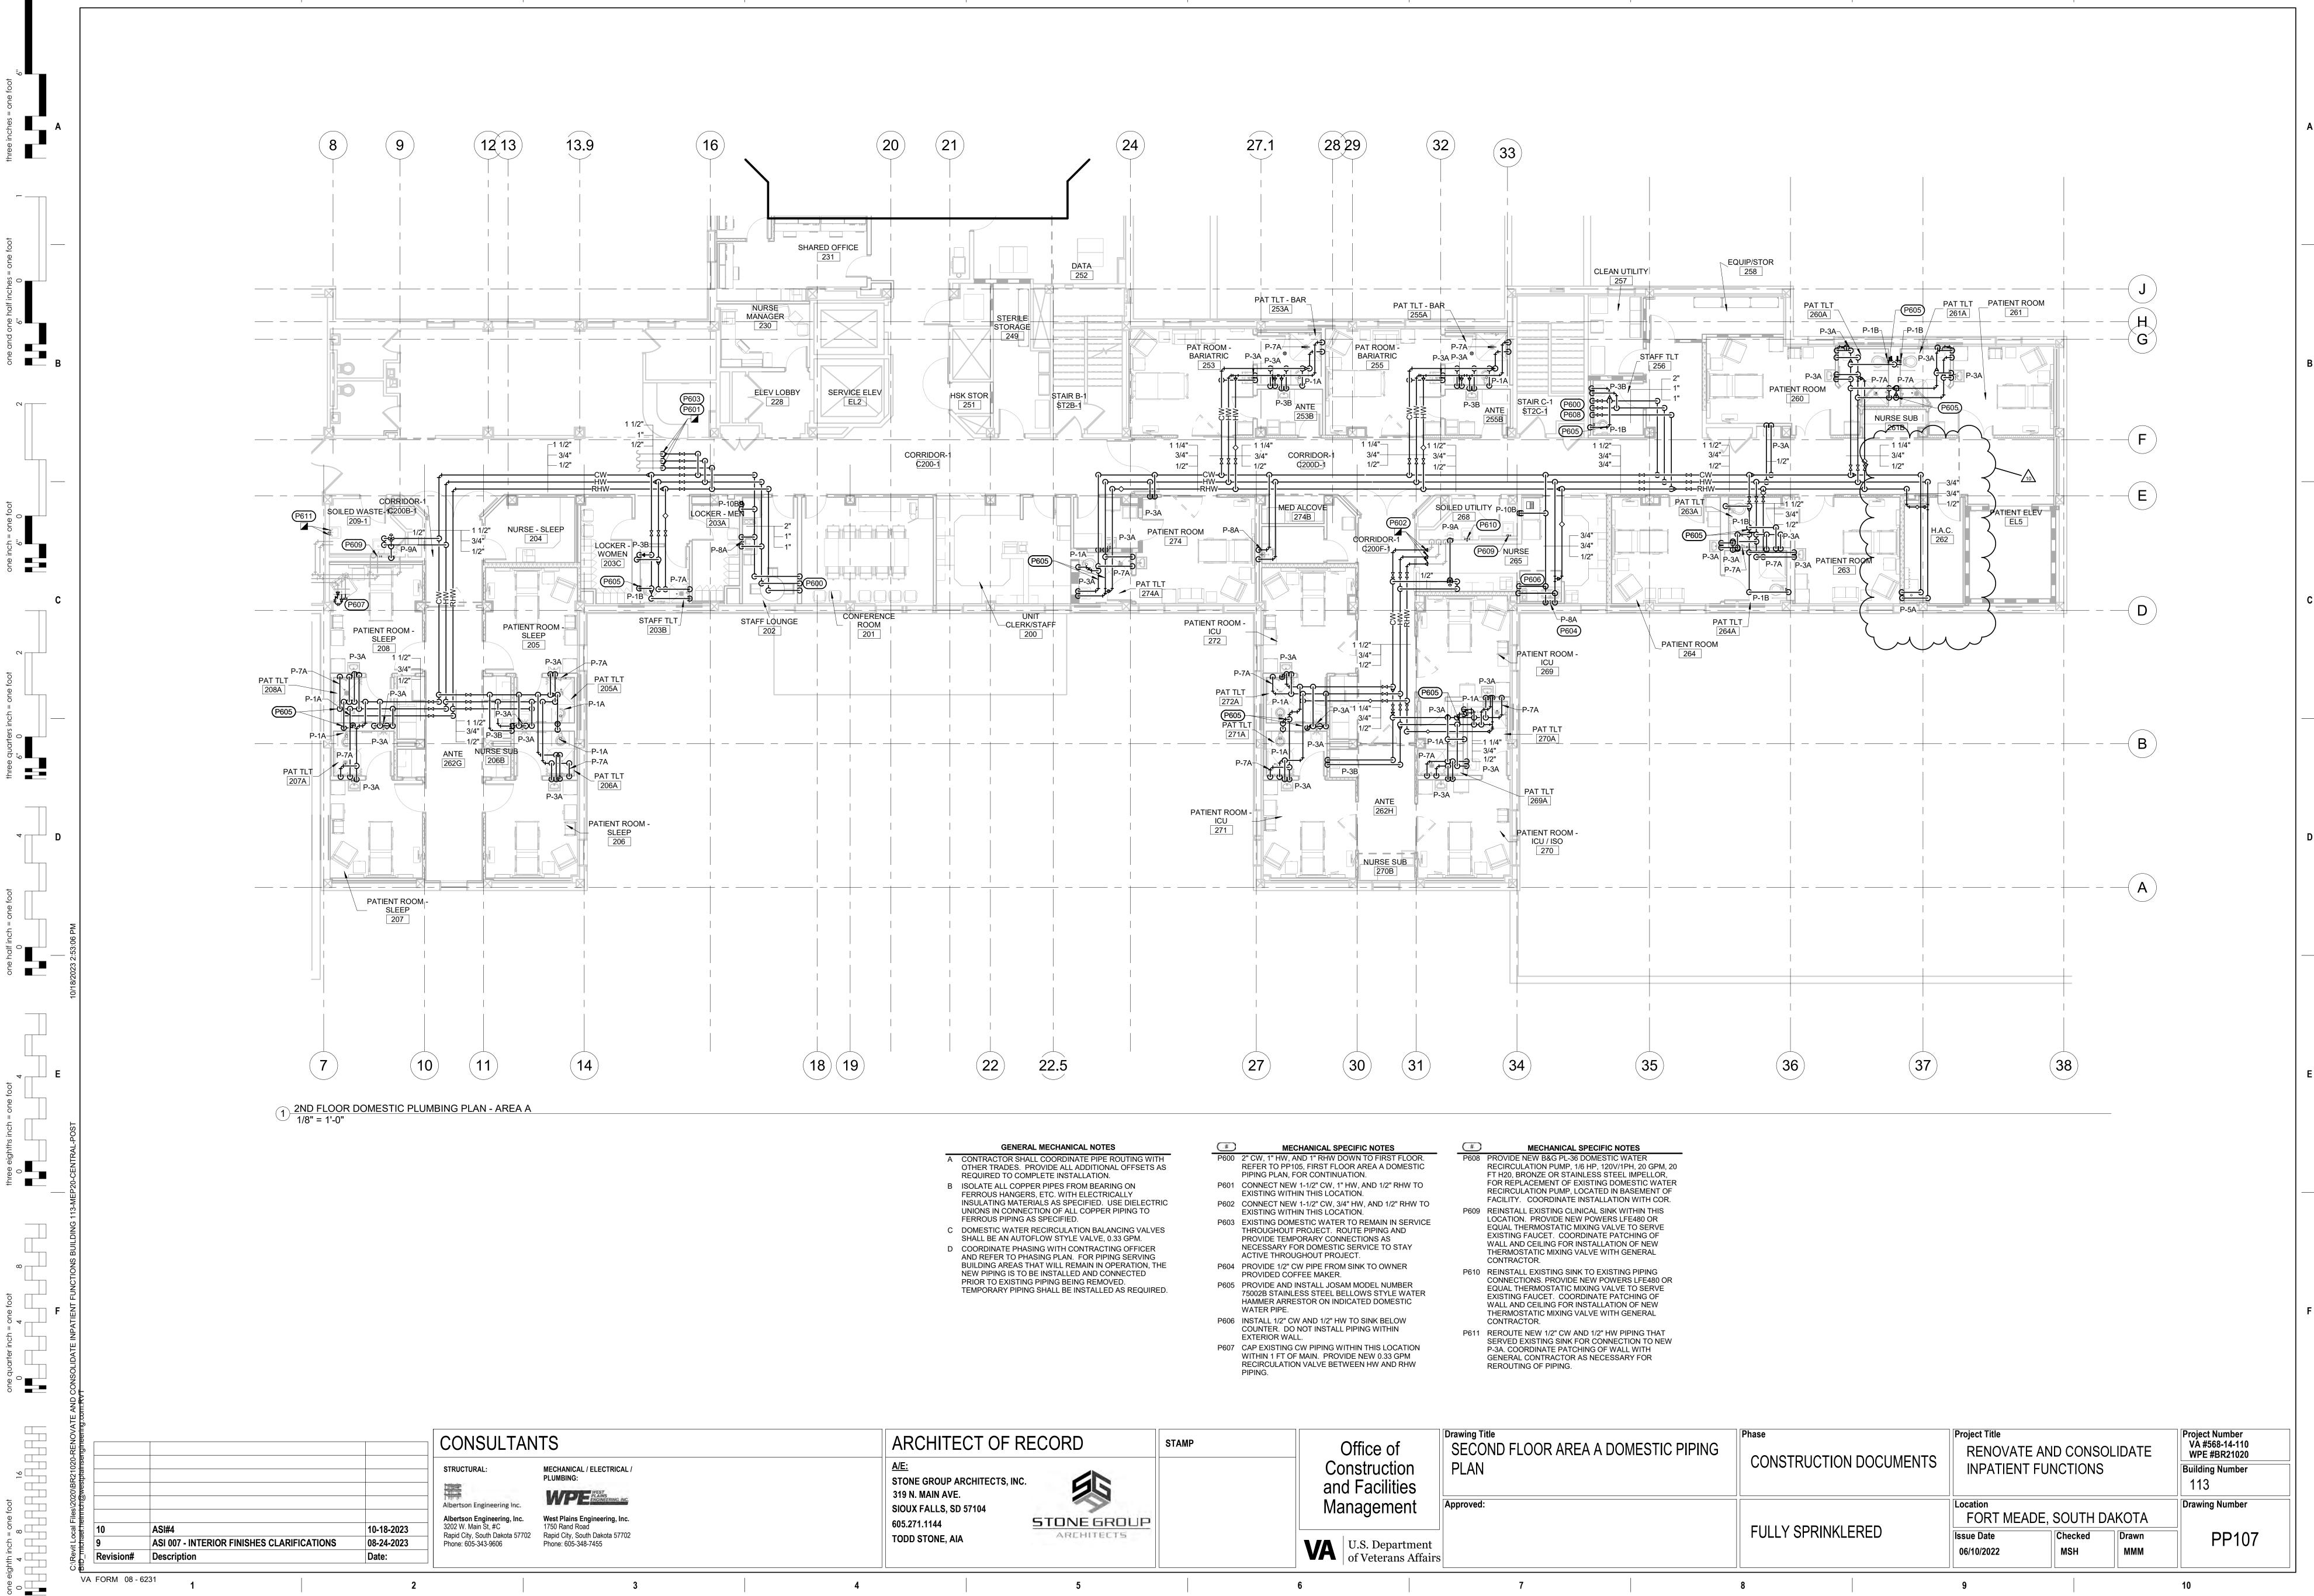

| ALTERNATE 1 - | REMOVE PATIENT LIFT SYSTEM FROM (4) SLEEP LAB<br>PATIENT ROOMS. (205, 206, 207, 208)                                                       |
|---------------|--------------------------------------------------------------------------------------------------------------------------------------------|
| ALTERNATE 2 - | AT ALL HEADWALLS, ELIMINATE THE HPL PANELS AND<br>REVEAL TRIM FROM BEHIND BED BETWEEN COLUMNS.<br>PAINT TO MATCH WALL.                     |
| ALTERNATE 3 - | AT ALL NURSE STATIONS, NURSE SUB-STATIONS, IN<br>ALCOVES, AND IST LEVEL RECEPTION CHANGE SOLID<br>SURFACE COUNTERTOPS TO PLASTIC LAMINATE. |
| ALTERNATE 4 - | 1ST LEVEL RENOVATION OF RECEPTION FOR SPECIALTY CARE AND WAITING ROOMS.                                                                    |