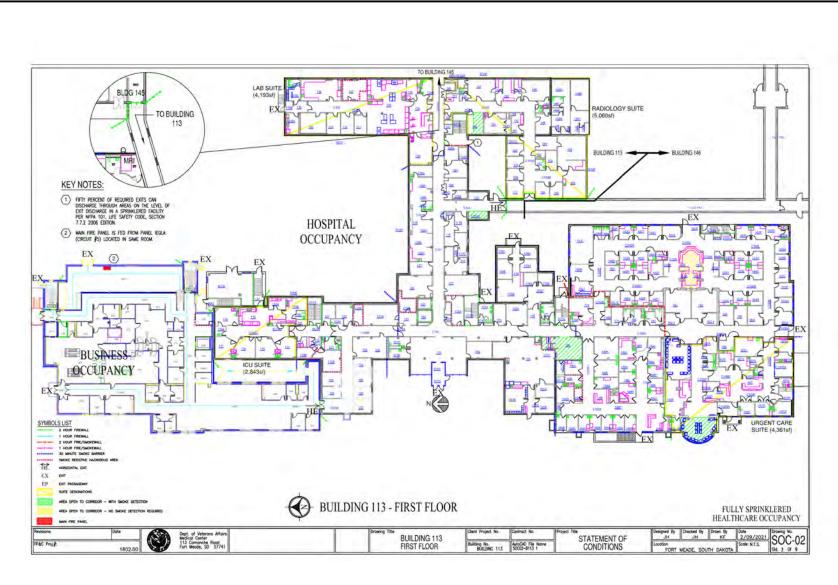

| ALTERNATE 1 - | REMOVE PATIENT LIFT SYSTEM FROM (4) SLEEP LAB<br>PATIENT ROOMS. (205, 206, 207, 208)                                                       |
|---------------|--------------------------------------------------------------------------------------------------------------------------------------------|
| ALTERNATE 2 - | AT ALL HEADWALLS, ELIMINATE THE HPL PANELS AND<br>REVEAL TRIM FROM BEHIND BED BETWEEN COLUMNS.<br>PAINT TO MATCH WALL.                     |
| ALTERNATE 3 - | AT ALL NURSE STATIONS, NURSE SUB-STATIONS, IN<br>ALCOVES, AND IST LEVEL RECEPTION CHANGE SOLID<br>SURFACE COUNTERTOPS TO PLASTIC LAMINATE. |
| ALTERNATE 4 - | 1ST LEVEL RENOVATION OF RECEPTION FOR SPECIALTY CARE AND WAITING ROOMS.                                                                    |