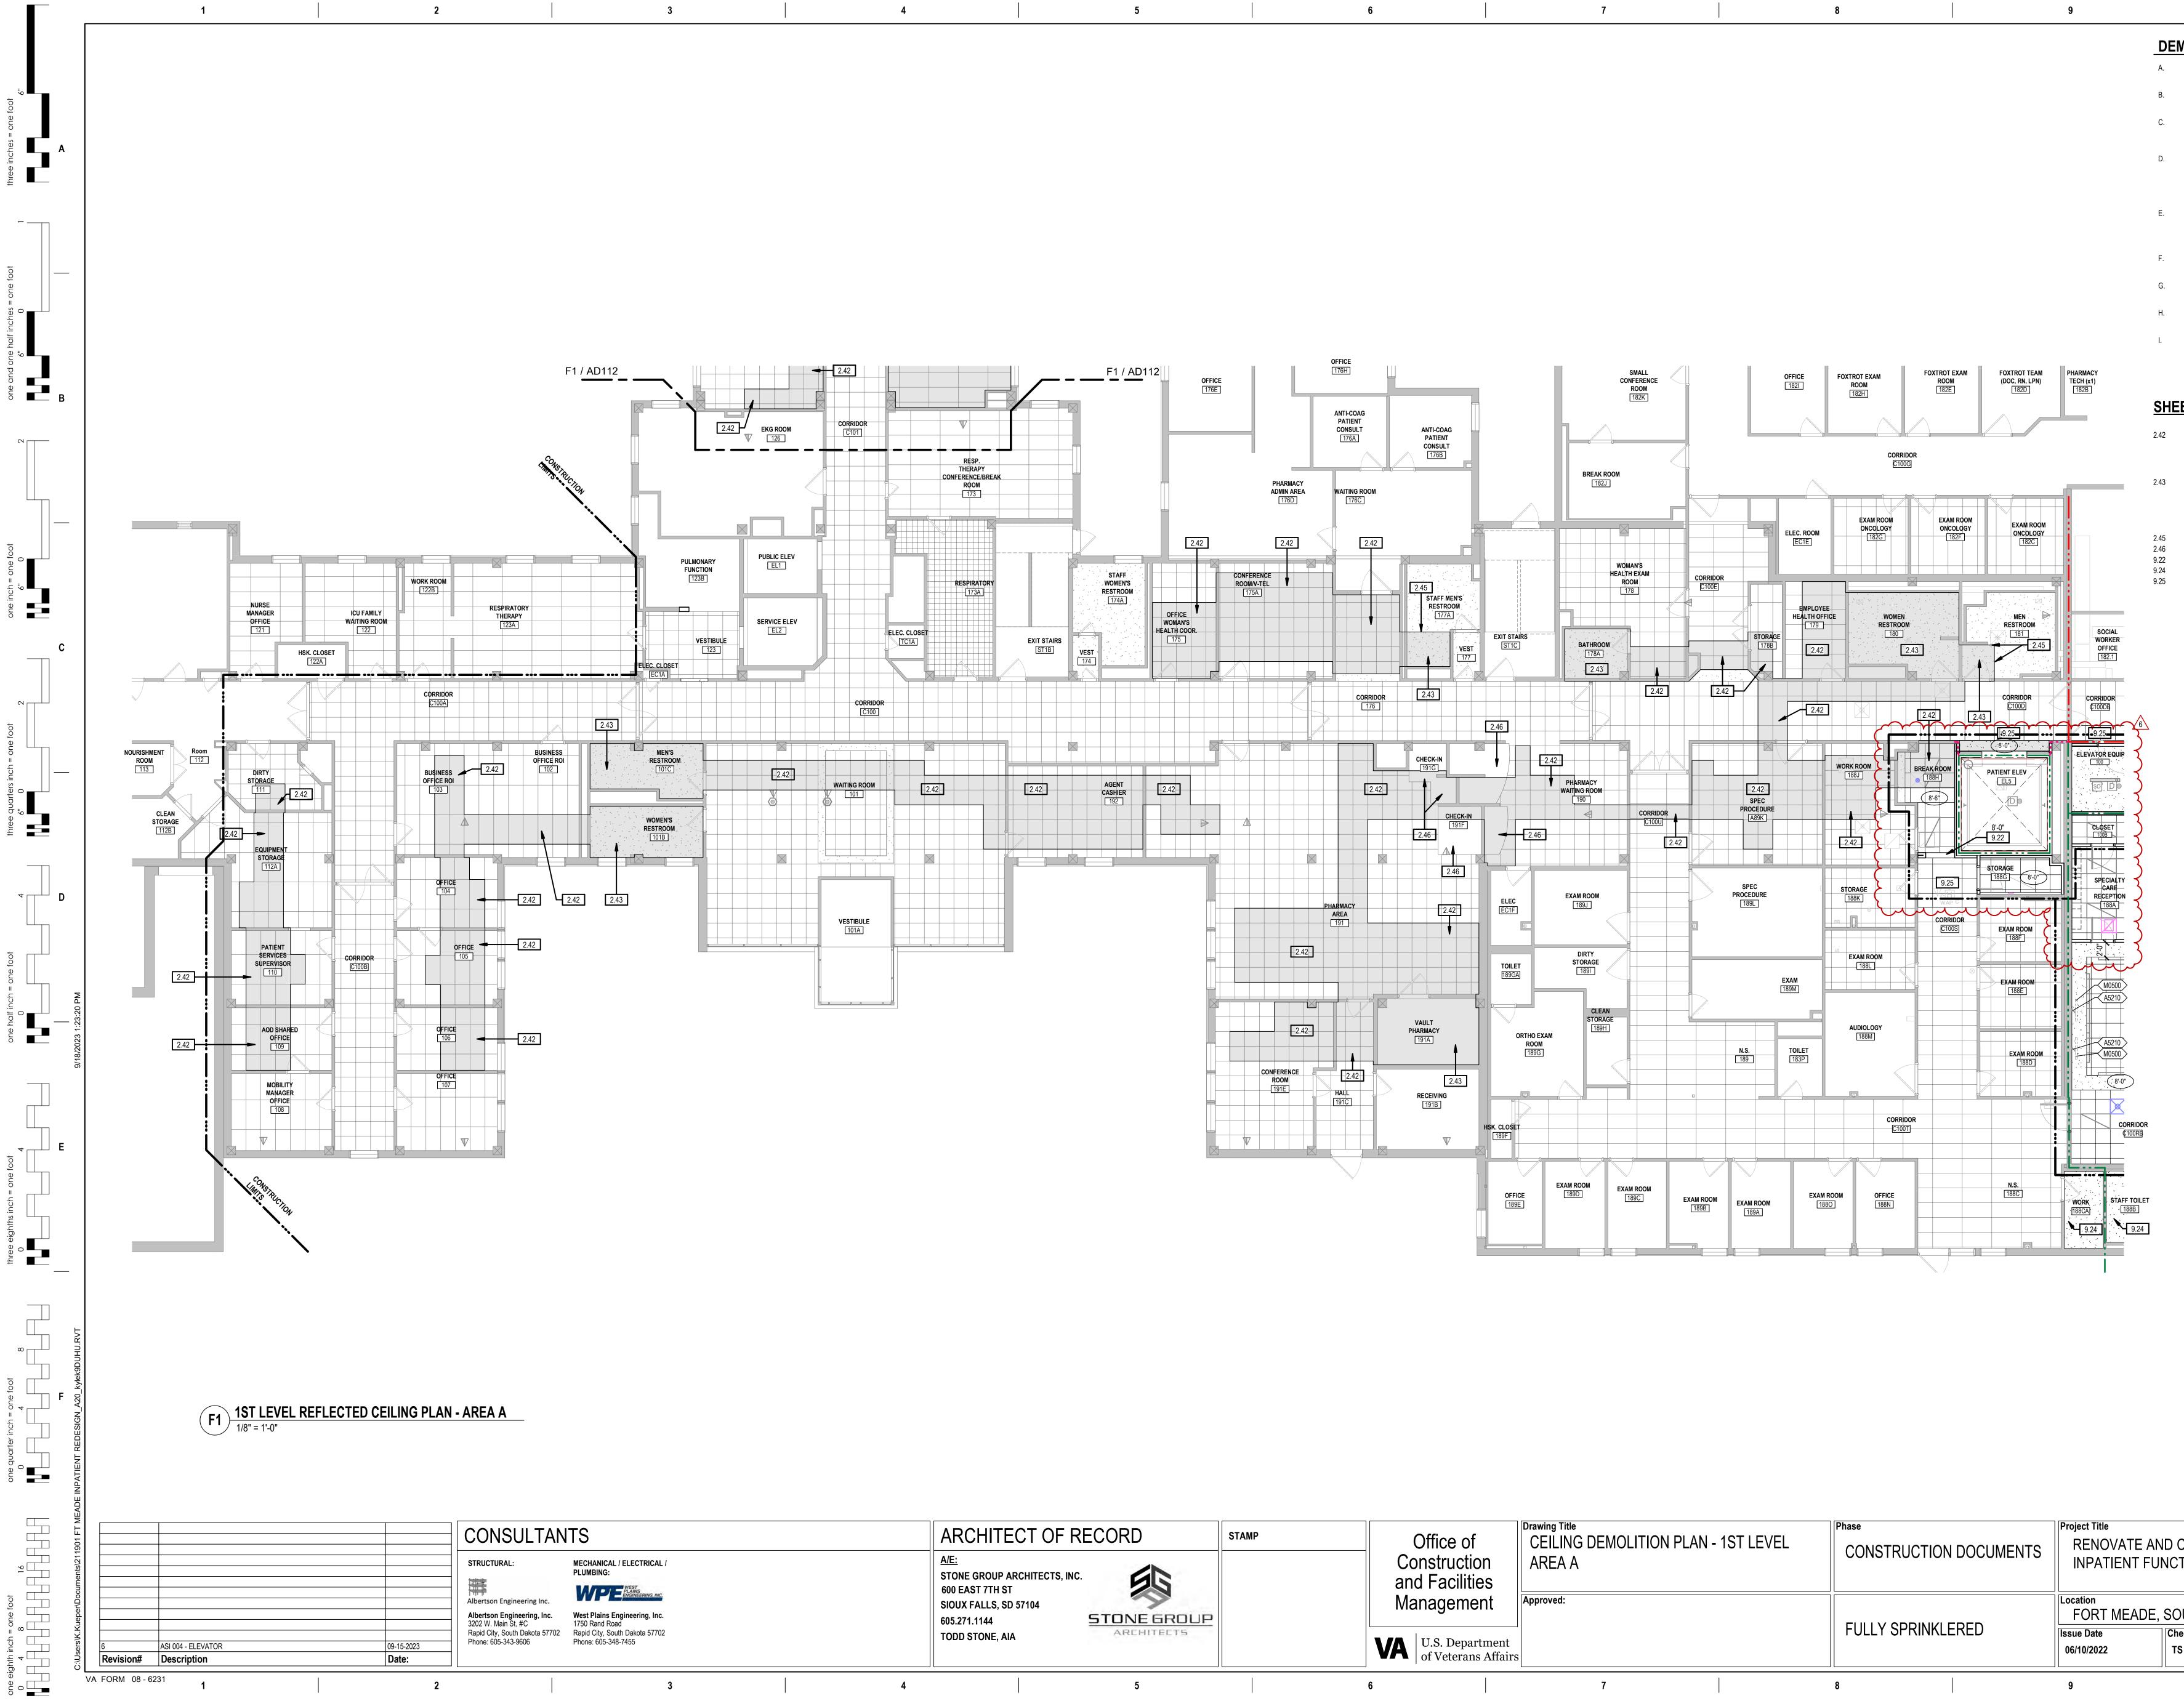

| ALTERNATE 1 - | REMOVE PATIENT LIFT SYSTEM FROM (4) SLEEP LAB<br>PATIENT ROOMS. (205, 206, 207, 208)                                                       |
|---------------|--------------------------------------------------------------------------------------------------------------------------------------------|
| ALTERNATE 2 - | AT ALL HEADWALLS, ELIMINATE THE HPL PANELS AND<br>REVEAL TRIM FROM BEHIND BED BETWEEN COLUMNS.<br>PAINT TO MATCH WALL.                     |
| ALTERNATE 3 - | AT ALL NURSE STATIONS, NURSE SUB-STATIONS, IN<br>ALCOVES, AND IST LEVEL RECEPTION CHANGE SOLID<br>SURFACE COUNTERTOPS TO PLASTIC LAMINATE. |
| ALTERNATE 4 - | 1ST LEVEL RENOVATION OF RECEPTION FOR SPECIALTY CARE AND WAITING ROOMS.                                                                    |