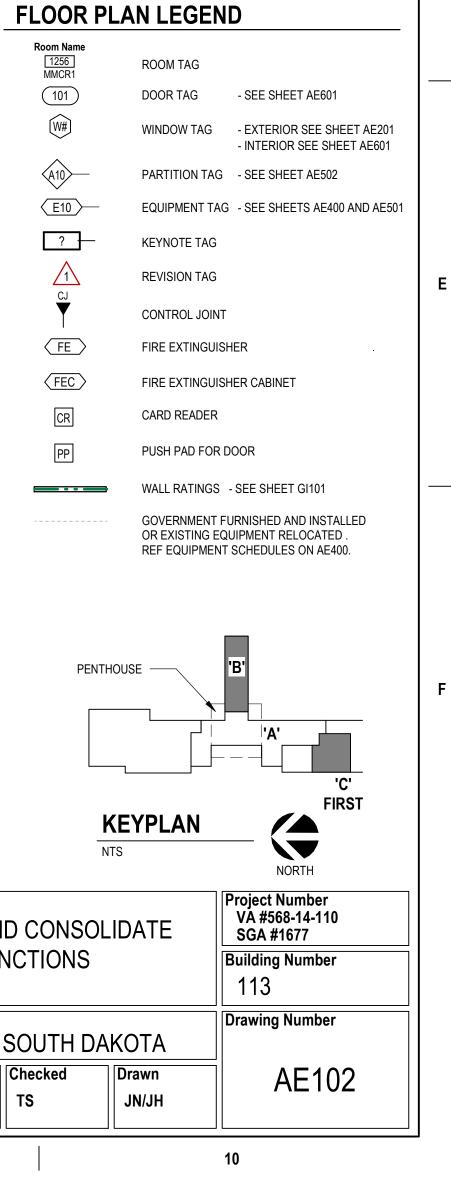

LOCATION MAP

SYMBOLS LEGEND

|                                            | BATT INSULATION                           |          |                                                                                                                                                                                                                                                                                                                  |
|--------------------------------------------|-------------------------------------------|----------|------------------------------------------------------------------------------------------------------------------------------------------------------------------------------------------------------------------------------------------------------------------------------------------------------------------|
|                                            | GYPSUM BOARD                              |          | DETAIL INDICATOR                                                                                                                                                                                                                                                                                                 |
|                                            | EARTH                                     | ·        |                                                                                                                                                                                                                                                                                                                  |
| 4<br>, , , , , , , , , , , , , , , , , , , | CONCRETE X-XX                             |          |                                                                                                                                                                                                                                                                                                                  |
|                                            | RIGID INSULATION                          |          | WALL SECTION INDICATOR                                                                                                                                                                                                                                                                                           |
| []                                         | EXISTING CONSTRUCTION TO<br>BE REMOVED    |          |                                                                                                                                                                                                                                                                                                                  |
|                                            |                                           | x        | ELEVATION INDICATOR, EXTERIOR                                                                                                                                                                                                                                                                                    |
|                                            | WOOD ROUGH (CONTINUOUS)                   | X-XX     | ,,,,,,,,,,,,,,,,,,,,,,,,,,,,,,,,,,,,,,,,,,,,,,,,,,,,,,,,,,,,,,,,,,,,,,,,,,,,,,,,,,,,,,,,,,,,,,,,,,,,,,,,,,,,,,,,,,,,,,,,,,,,,,,,,,,,,,,,,,,,,,,,,,,,,,,,,,,,,,,,,,,,,,,,,,,,,,,,,,,,,,,,,,,,,,,,,,,,,,,,,,,,,,,,,,,,,,,,,,,,,,,,,,,,,,,,,,,,,,,,,,,,,,,,,,,,,,,,,,,,,,,,,,,,,,,,,,,,,,,,,,,,,,,,,,,,,,,,,,,,,,,, |
|                                            |                                           | x Ax     |                                                                                                                                                                                                                                                                                                                  |
|                                            | PLYWOOD X X-XX                            | X (x-xx) | ELEVATION INDICATOR, INTERIOR,                                                                                                                                                                                                                                                                                   |
|                                            | BLOCK WALL/VENEER                         | ·        | ELEVATION INDICATOR                                                                                                                                                                                                                                                                                              |
| /                                          | DIMENSION LINE                            | ې<br>بو  | CENTER LINE                                                                                                                                                                                                                                                                                                      |
|                                            | BREAK LINE                                |          |                                                                                                                                                                                                                                                                                                                  |
| ROOM<br>XXX                                | ROOM TAG                                  | NORTH    | NORTH ARROW                                                                                                                                                                                                                                                                                                      |
| 101                                        | DOOR TAG                                  |          | DRAWING BLOCK TITLE, TYPICAL                                                                                                                                                                                                                                                                                     |
| W#                                         | WINDOW TAG                                | XX=XX    | , -                                                                                                                                                                                                                                                                                                              |
| A10-                                       | INTERIOR PARTITION TYPES                  | A        |                                                                                                                                                                                                                                                                                                                  |
| ?                                          | FURNITURE, FIXTURE, & EQUIPMENT INDICATOR | 1-1      | COLUMN GRID                                                                                                                                                                                                                                                                                                      |
| ?                                          | KEYNOTE TAG                               |          |                                                                                                                                                                                                                                                                                                                  |
| $\overline{?}$                             | REVISION TAG                              | FEC F    | FIRE EXTINGUISHER CABINET                                                                                                                                                                                                                                                                                        |
| <br>CG                                     | CORNER GUARD                              | FE F     | IRE EXTINGUISHER                                                                                                                                                                                                                                                                                                 |
|                                            |                                           |          |                                                                                                                                                                                                                                                                                                                  |