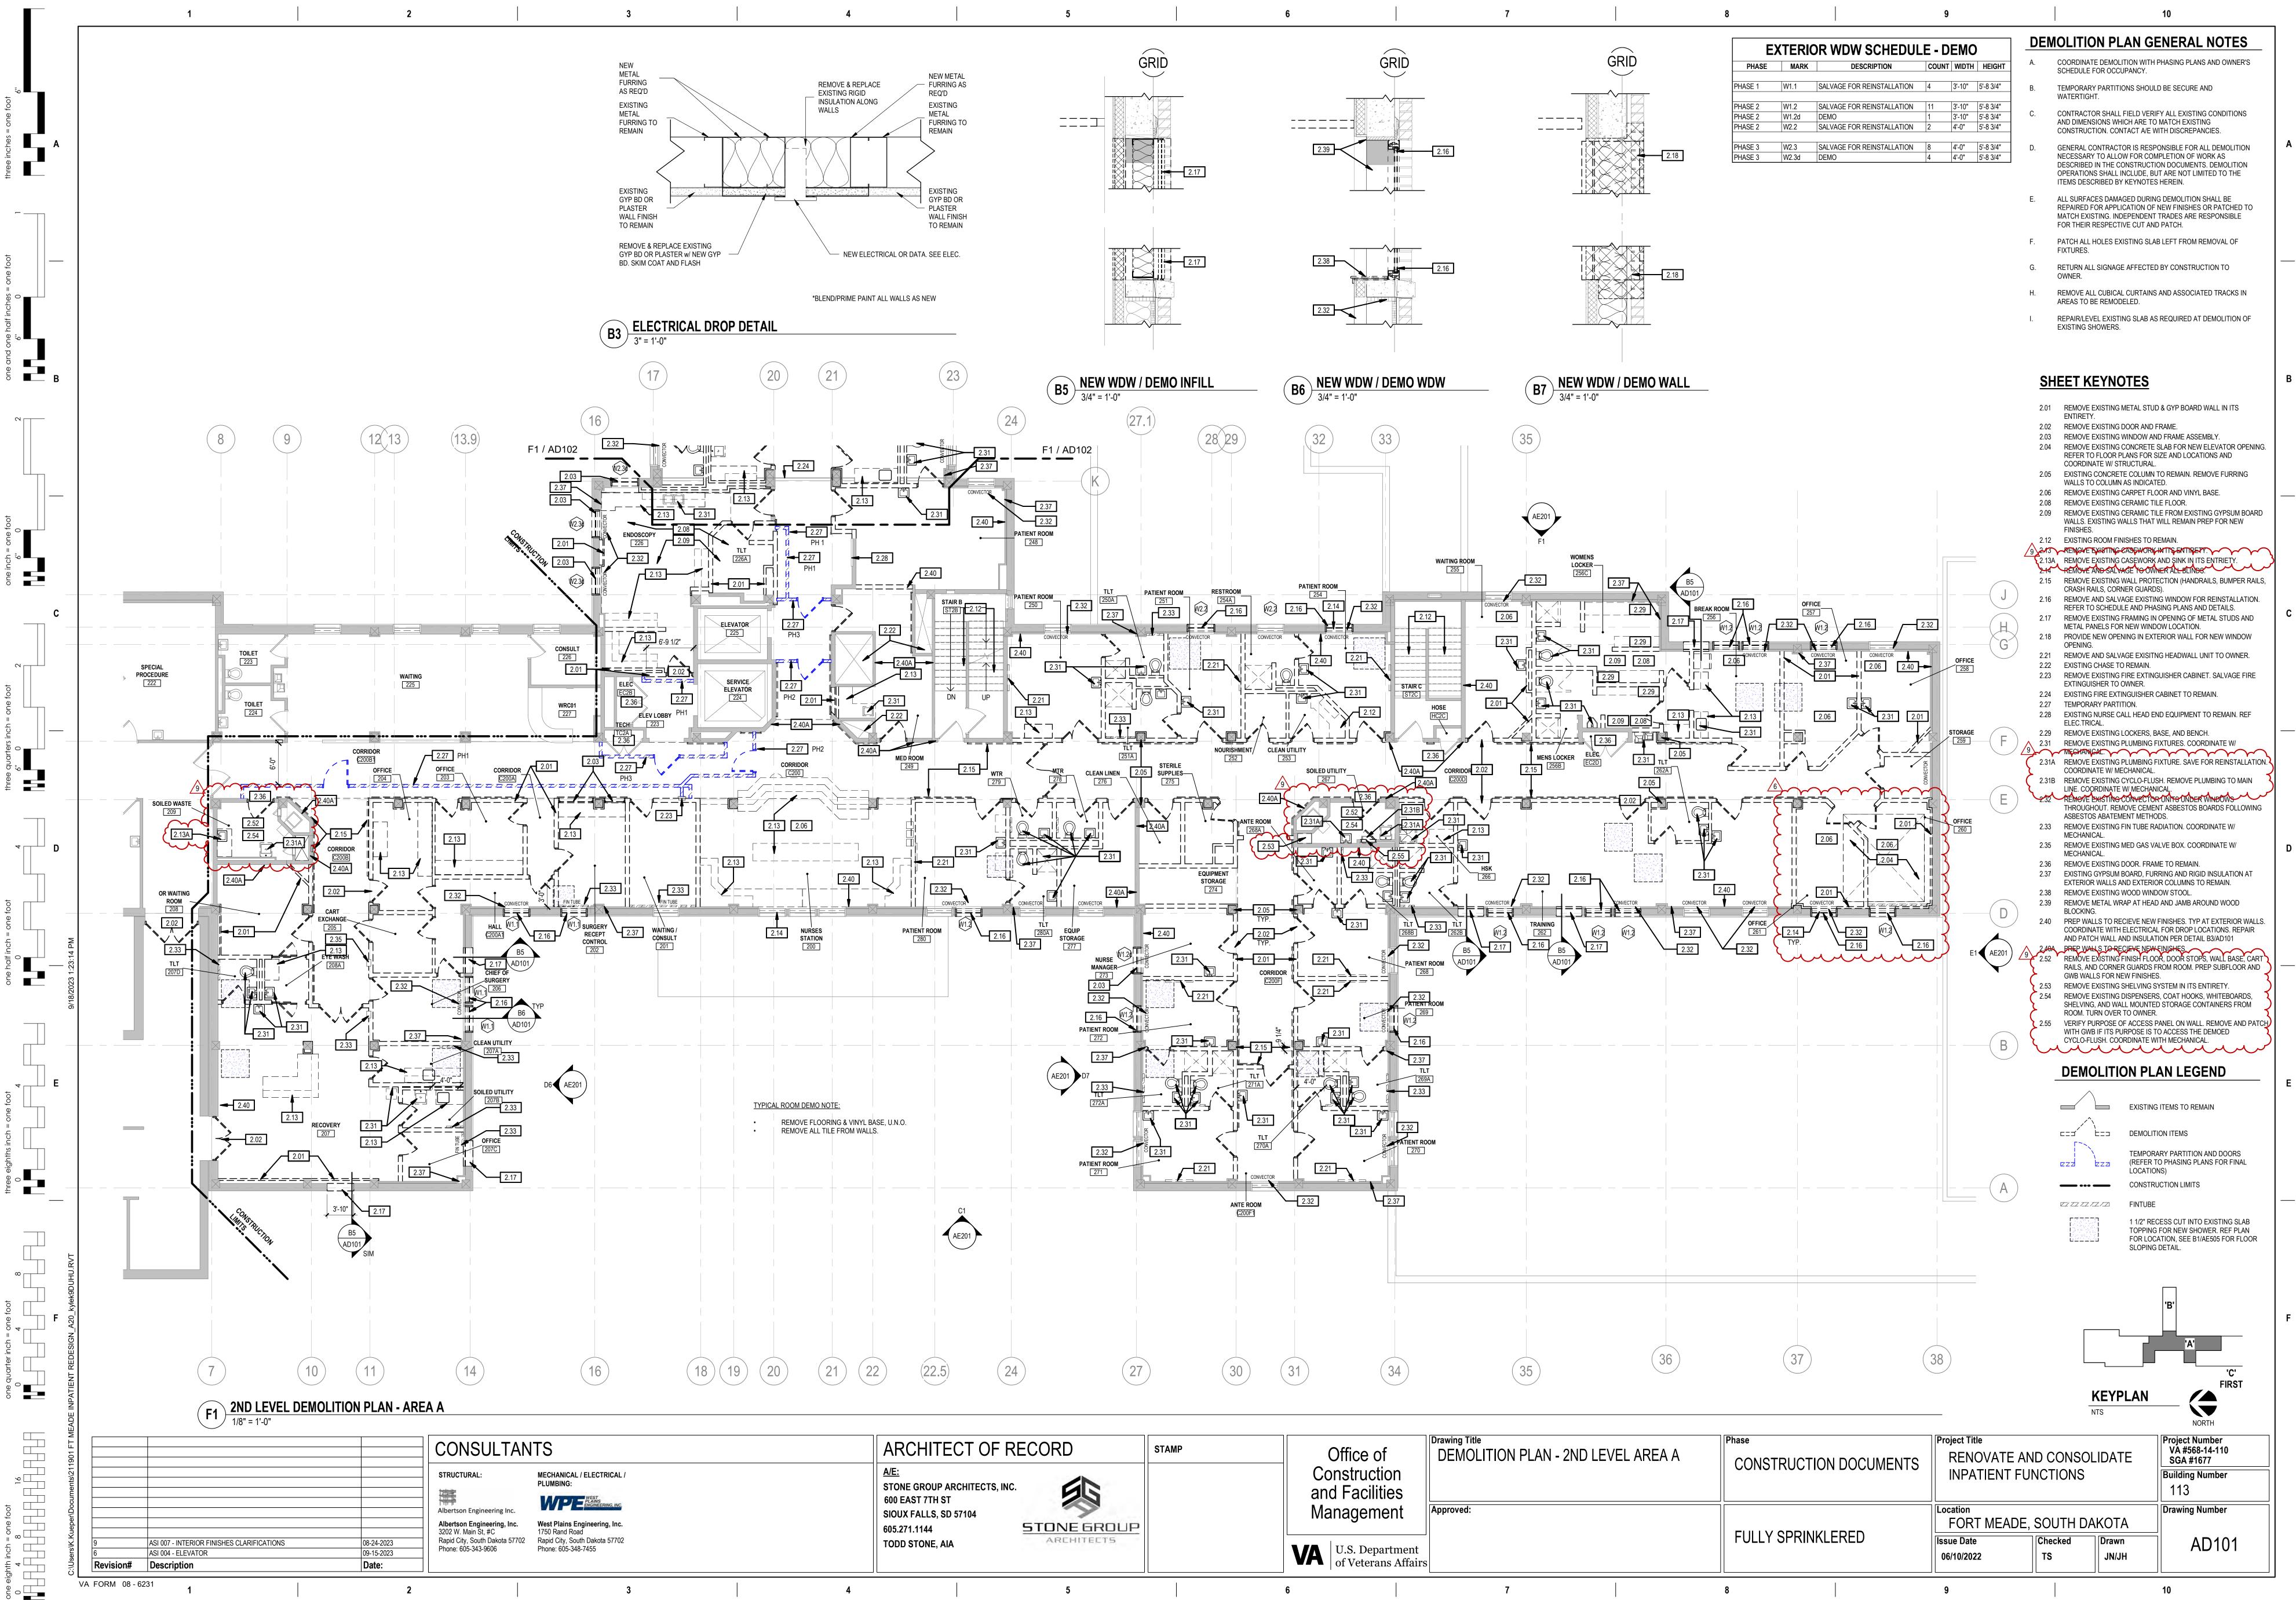

| ALTERNATE 1 - | REMOVE PATIENT LIFT SYSTEM FROM (4) SLEEP LAB<br>PATIENT ROOMS. (205, 206, 207, 208)                                                       |
|---------------|--------------------------------------------------------------------------------------------------------------------------------------------|
| ALTERNATE 2 - | AT ALL HEADWALLS, ELIMINATE THE HPL PANELS AND<br>REVEAL TRIM FROM BEHIND BED BETWEEN COLUMNS.<br>PAINT TO MATCH WALL.                     |
| ALTERNATE 3 - | AT ALL NURSE STATIONS, NURSE SUB-STATIONS, IN<br>ALCOVES, AND IST LEVEL RECEPTION CHANGE SOLID<br>SURFACE COUNTERTOPS TO PLASTIC LAMINATE. |
| ALTERNATE 4 - | 1ST LEVEL RENOVATION OF RECEPTION FOR SPECIALTY CARE AND WAITING ROOMS.                                                                    |