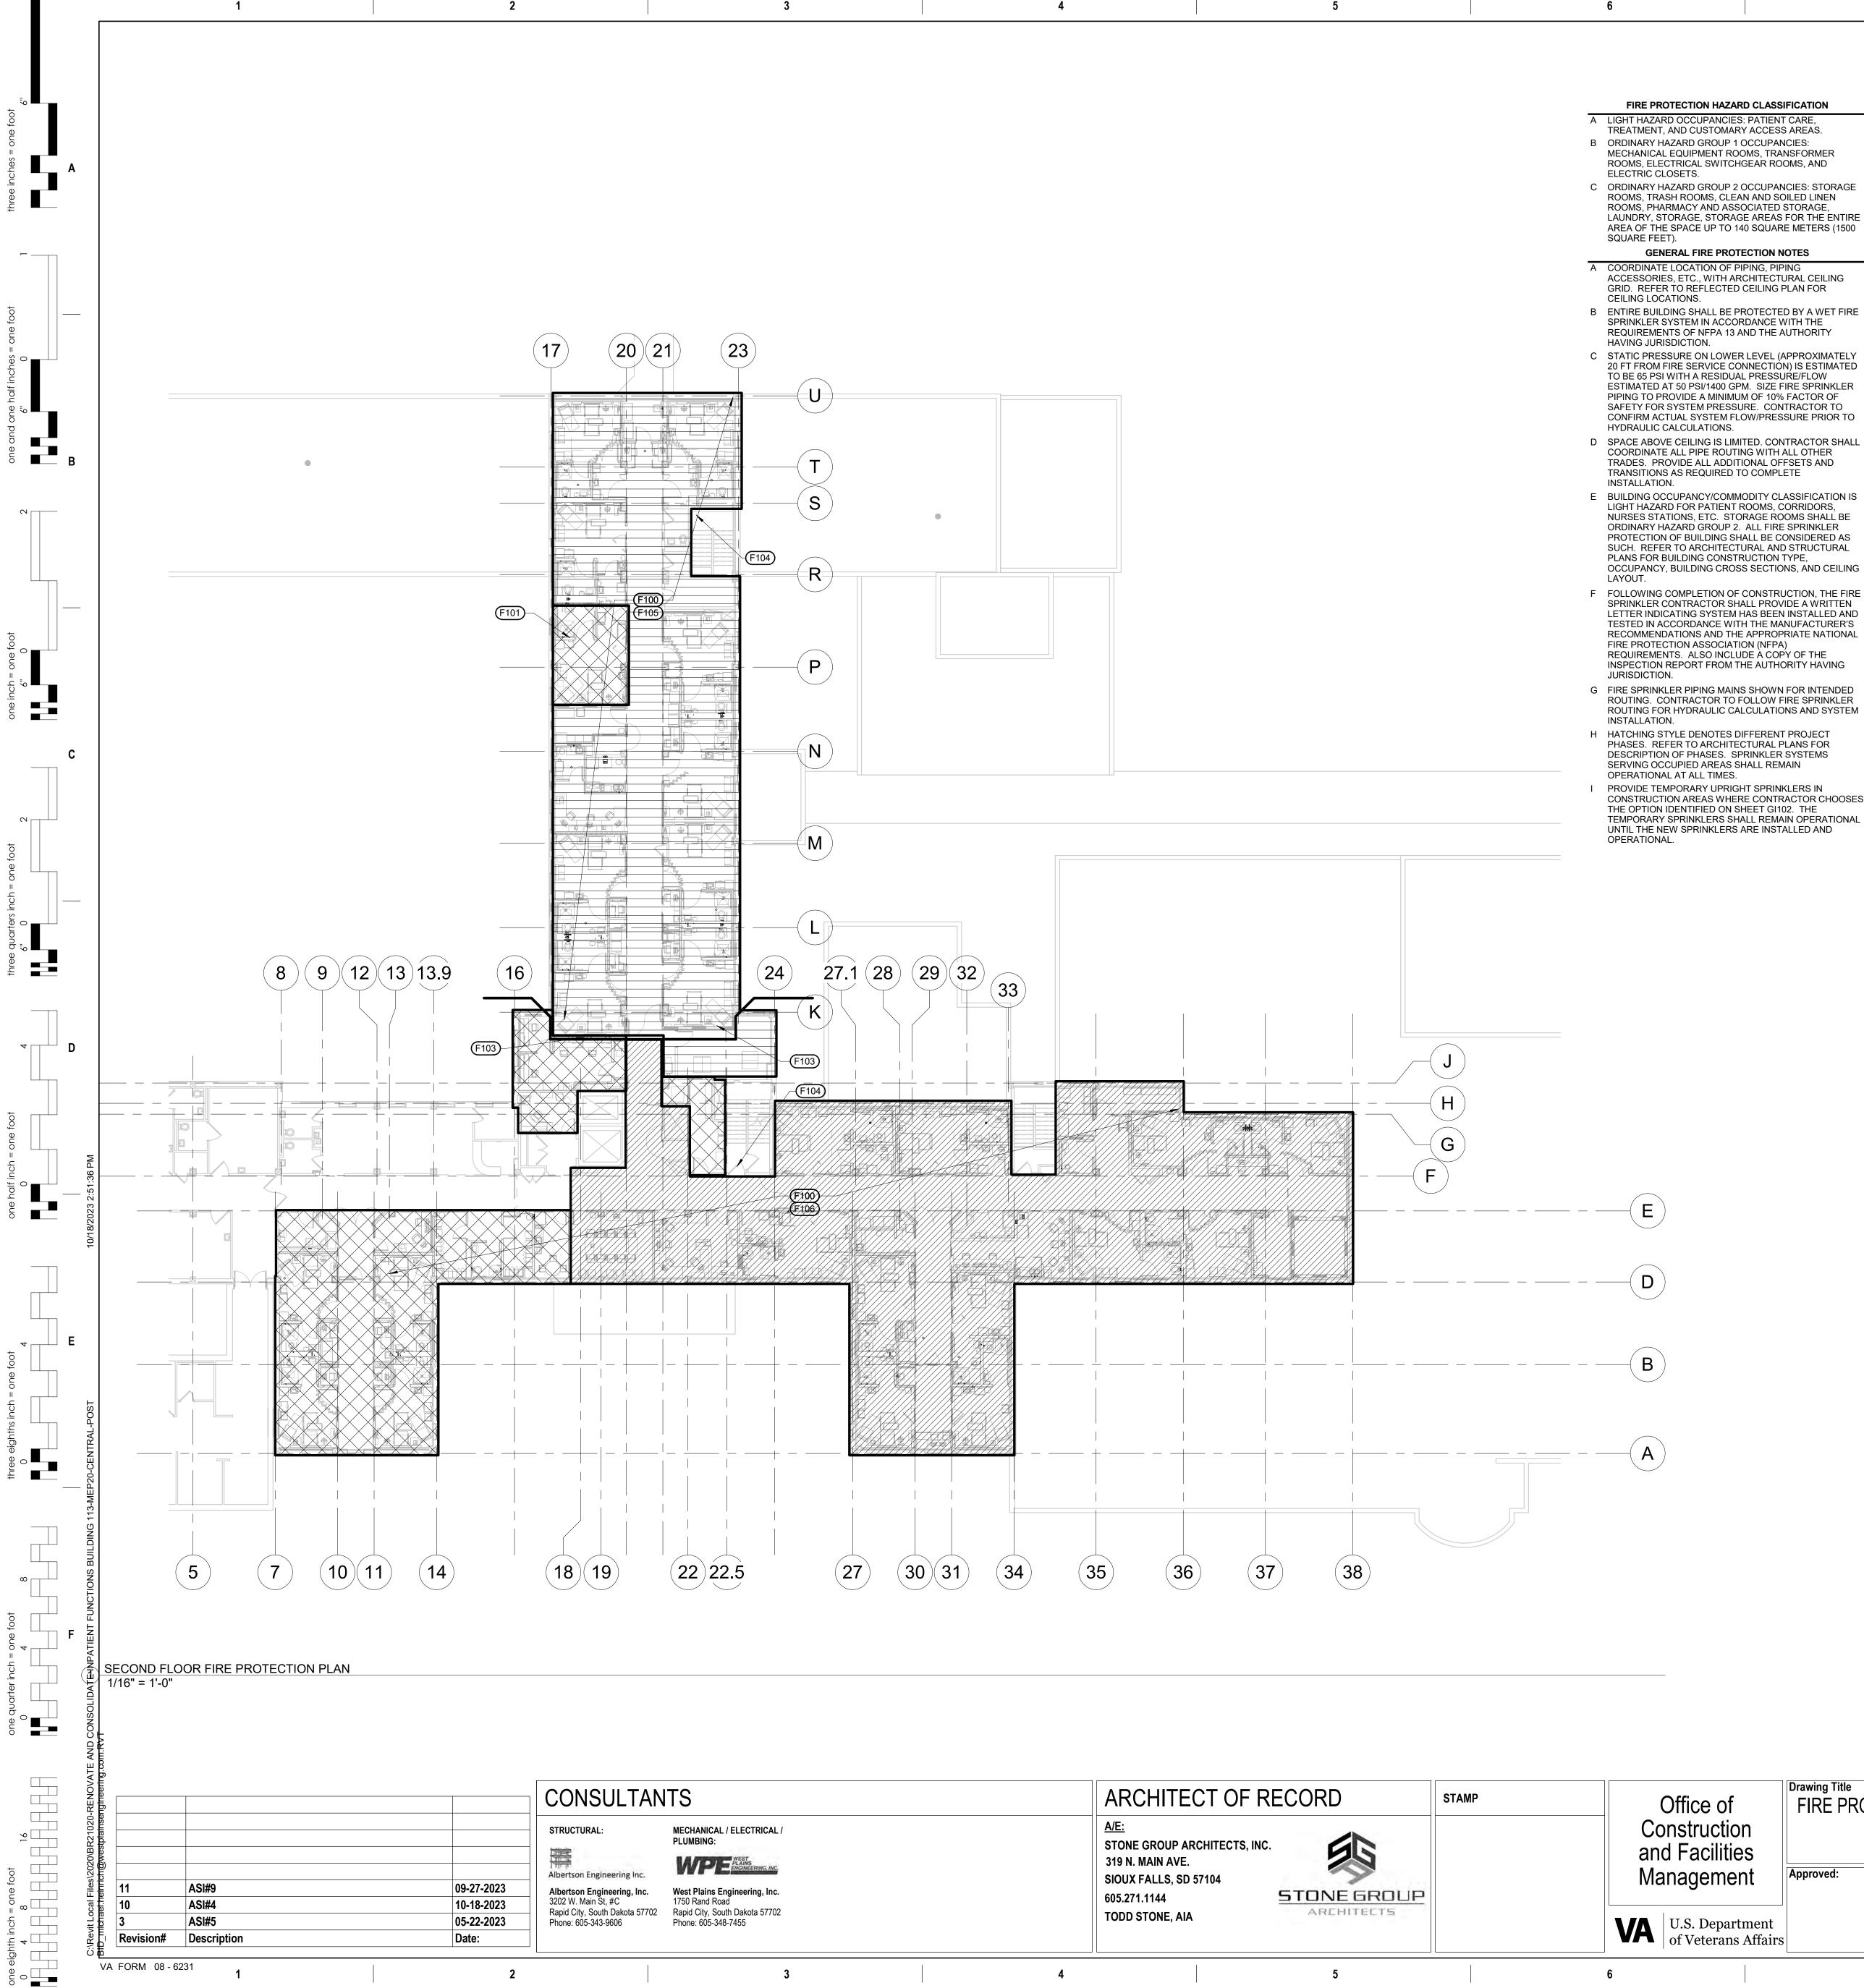

ENT FUNCTIOI |               |
|----------------------------|----------------------------------------------------|---------------------------------|---------------------------------------------------------|---------------|
| ment                       | Approved:                                          |                                 | Location<br>FORT MEADE, SOUTH                           |               |
| epartment<br>erans Affairs |                                                    | FULLY SPRINKLERED               | Issue Date<br>06/10/2022                                | Checked<br>TS |
|                            | 7                                                  | 8                               | 9                                                       |               |



| f<br>ion<br>ies              | Drawing Title<br>FIRE PROTECTION | Phase<br>CONSTRUCTION DOCUMENTS | Project Title<br>RENOVATE AND CONSOLIDATE<br>INPATIENT FUNCTIONS |                              |                        | Project Number<br>VA #568-14-110<br>WPE #BR21020<br>Building Number<br>113 |  |
|------------------------------|----------------------------------|---------------------------------|------------------------------------------------------------------|------------------------------|------------------------|----------------------------------------------------------------------------|--|
| ent<br>artment<br>ns Affairs | Approved:                        | FULLY SPRINKLERED               | Location<br>FORT MEADE<br>Issue Date<br>06/10/2022               | E, SOUTH D<br>Check