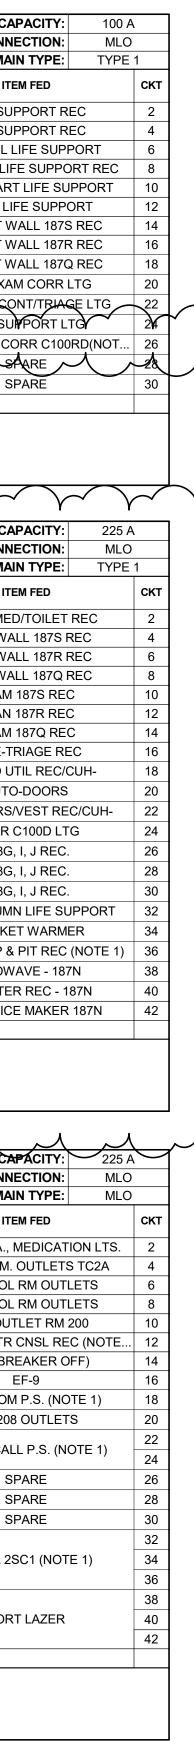

|



|     |                 | VOLTS      | <b>5:</b> 1  | 20/208 | Wye   | F     | PHASES:    | 3    |       |        |         | V         | VIRE:  | 4            | MAIN CAPACITY: 225        | Ą   |
|-----|-----------------|------------|--------------|--------|-------|-------|------------|------|-------|--------|---------|-----------|--------|--------------|---------------------------|-----|
|     | EX. 2CN1        | AIC RATING | ):           |        |       | LO    | CATION:    |      |       | E      | LEC-1 E | C2B-1     |        |              | MAIN CONNECTION: MLC      | )   |
|     |                 | MOUNTING   | ):           | SURFA  | CE    | FEED  | ER SIZE:   |      | SEE I | ELECTR | ICAL ON | NE-LINE [ | DIAGRA | М            | MAIN TYPE: MLC            | )   |
| скт | ITEM F