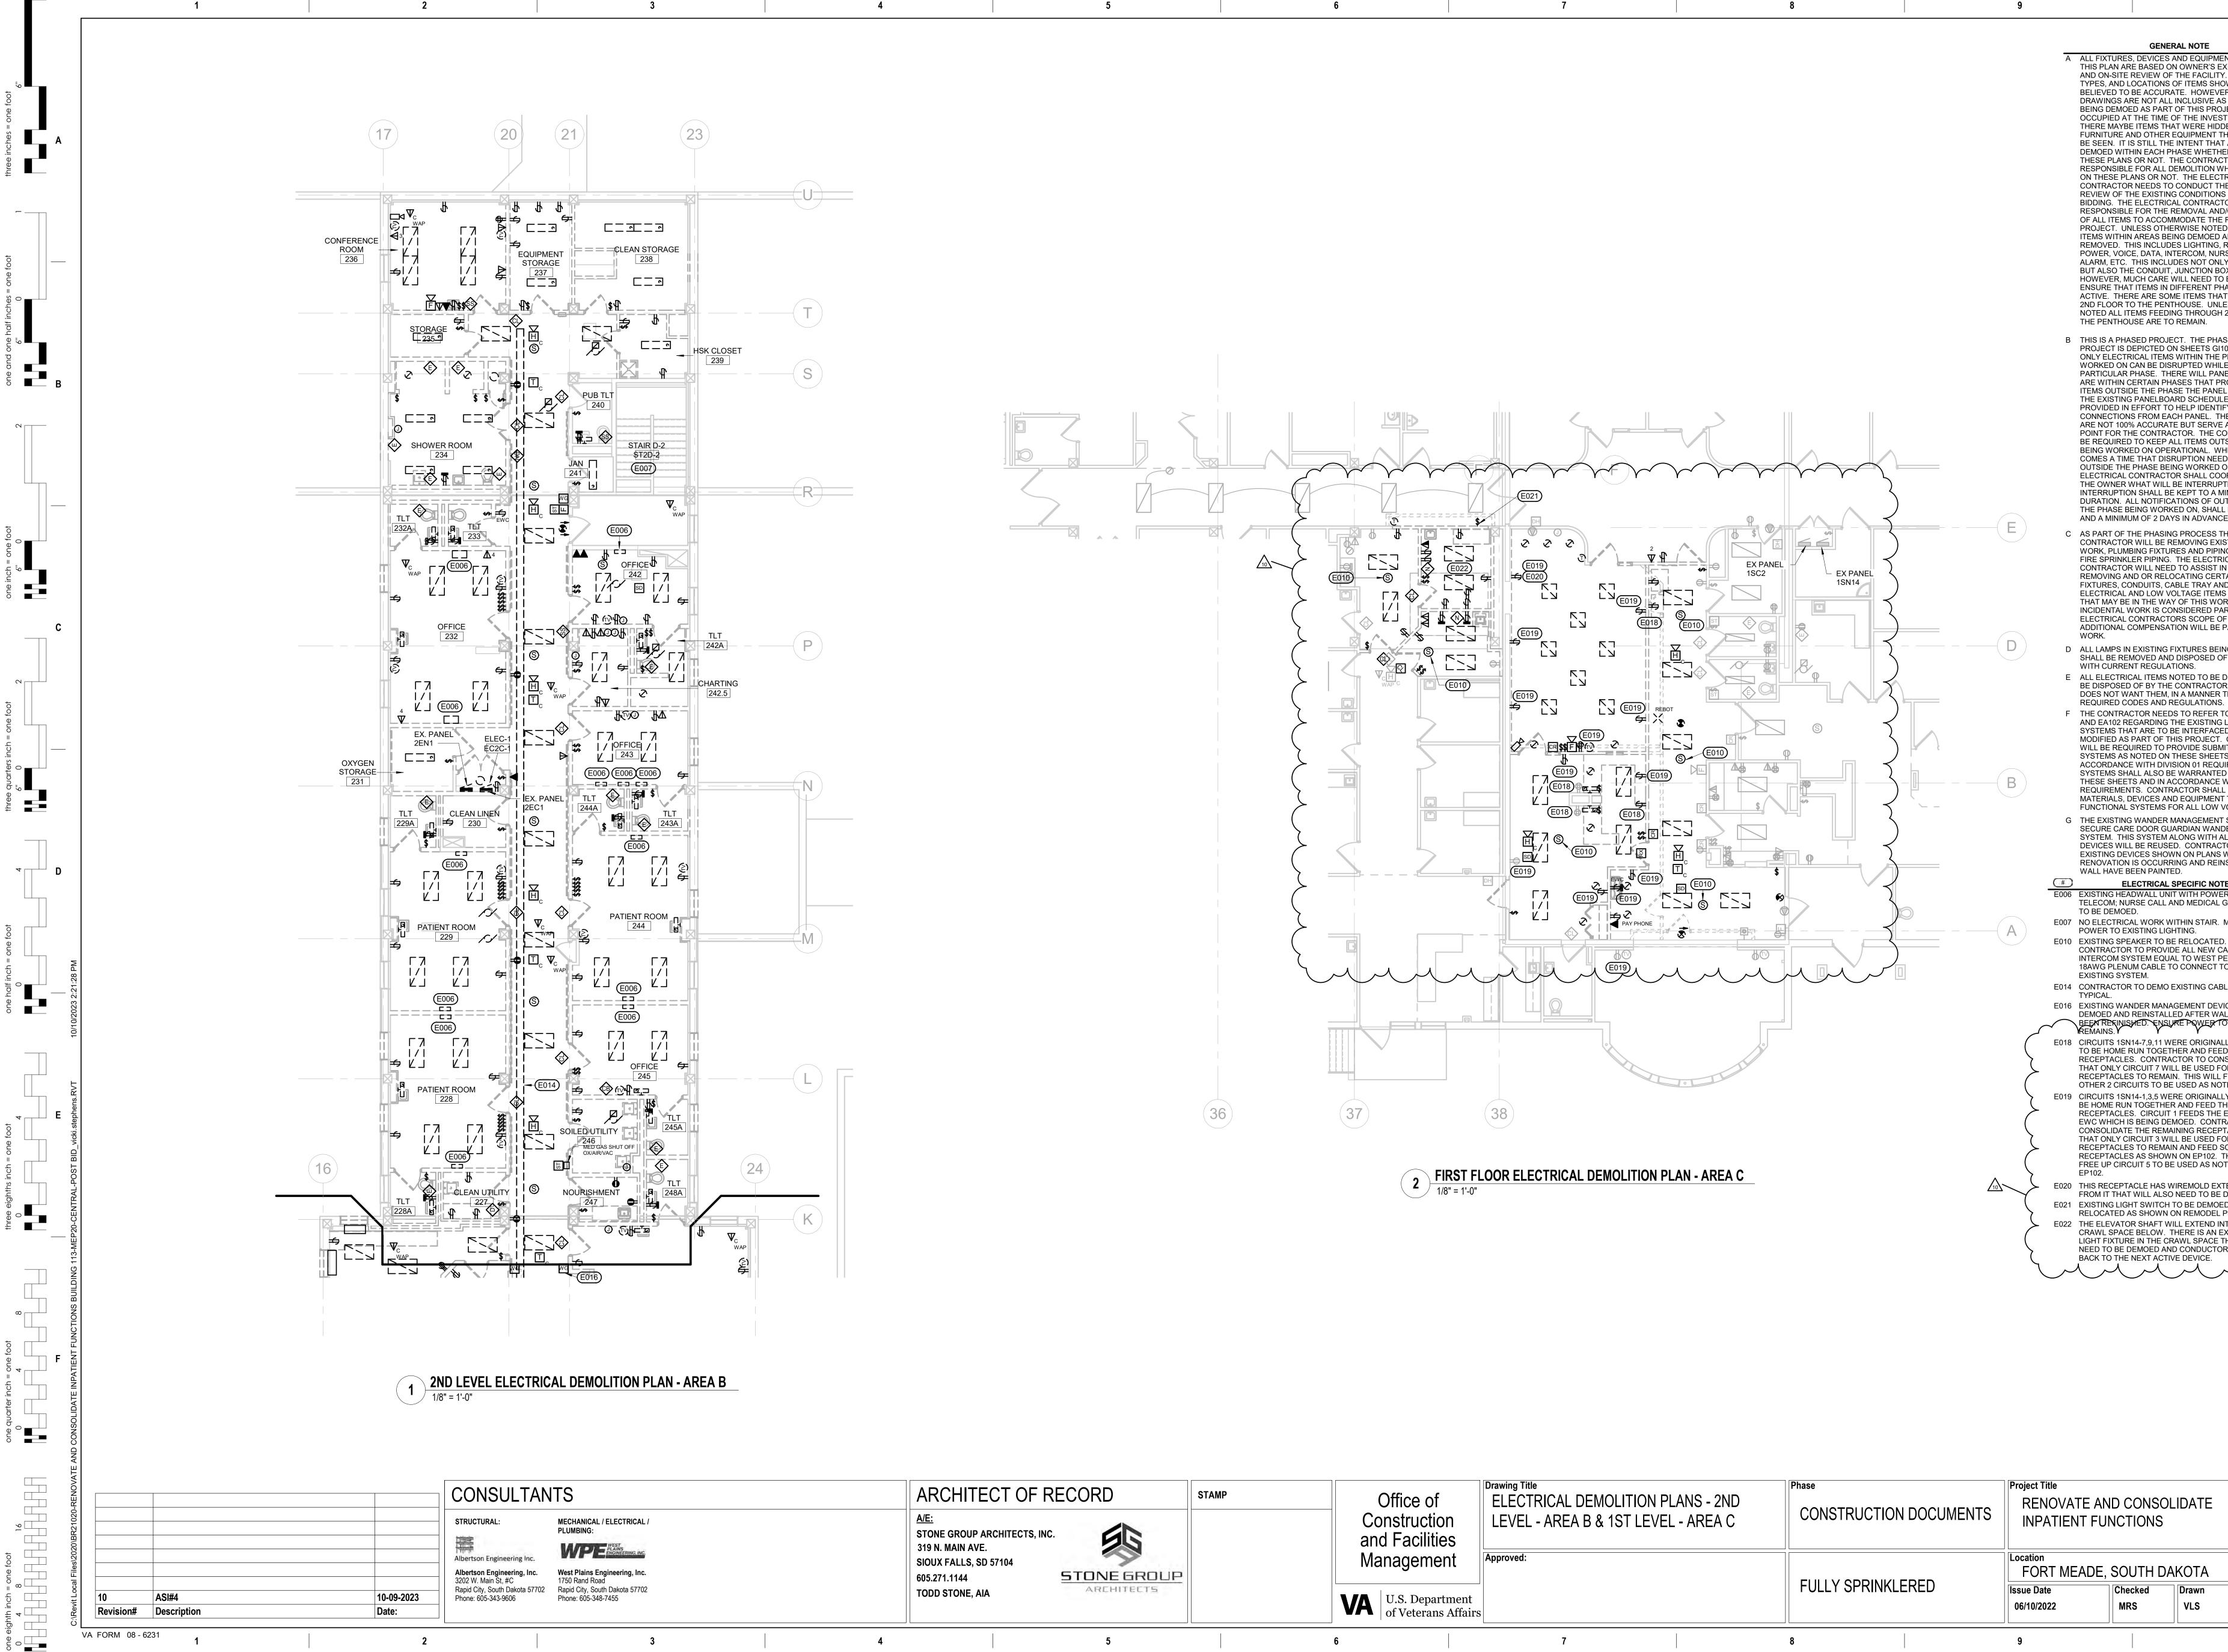

|   |
|                              |                    | Project Number                                    |   |
| ONSOLIDA <sup>-</sup><br>ONS | TE                 | VA #568-14-110<br>WPE #BR21020<br>Building Number |   |
|                              |                    | 113                                               |   |
| TH DAKOT                     | A                  | Drawing Number                                    |   |
| ed Draw                      |                    | MJ103                                             |   |
|                              |                    | 10                                                |   |
|                              |                    |                                                   |   |

С

\_\_\_\_\_



| e of<br>iction<br>cilities | Drawing Title<br>ELECTRICAL DEMOLITION PL/<br>LEVEL - AREA B & 1ST LEVEL | ANS - 2ND | Phase<br>CONSTRUCTION | Project Title<br>RENOVATE ANE<br>INPATIENT FUN        |                         |
|----------------------------|--------------------------------------------------------------------------|-----------|-----------------------|-------------------------------------------------------|-------------------------|
|                            | Approved:                                                                |           | FULLY SPRINKLE        | Location<br>FORT MEADE, S<br>Issue Date<br>06/10/2022 | SOUTH<br>Checked<br>MRS |
|                            | 7                                                                        | 8         | }