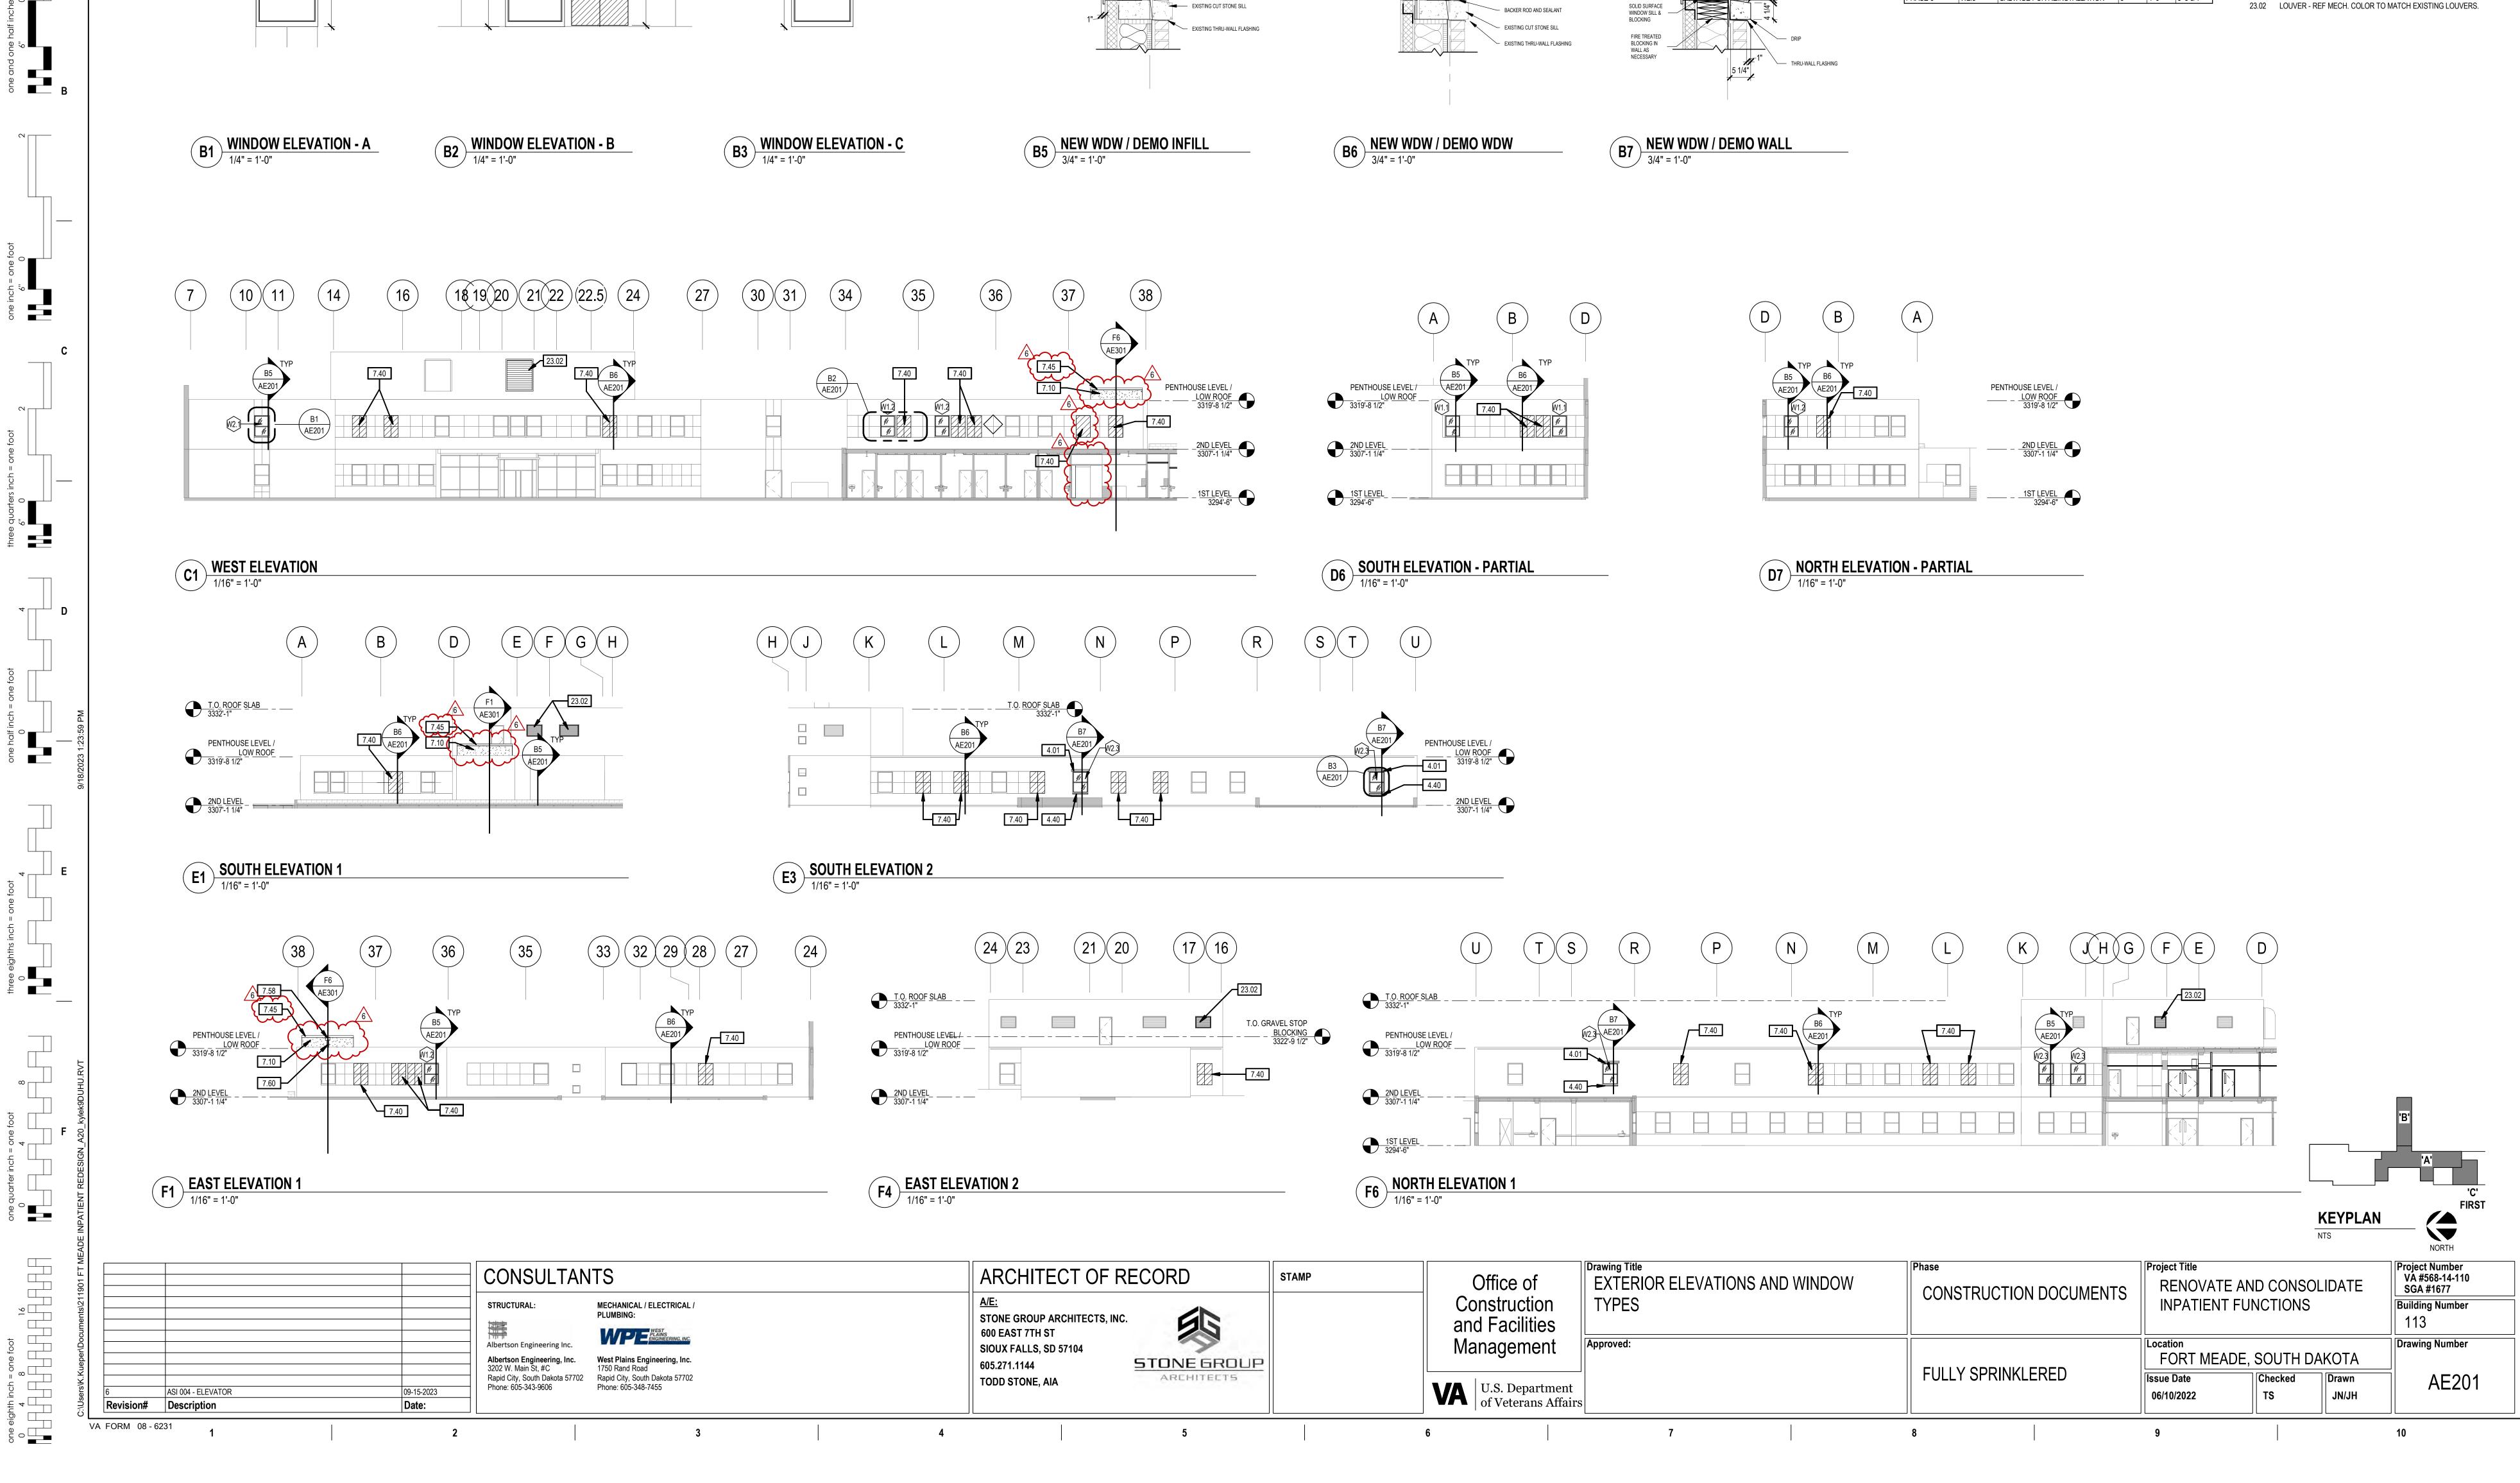

COLOR TO MATCH SUSPENSION SYSTEM. PAINT HORIZONTAL AND VERTICAL FACES OF THE SOFFITS P1,

UNLESS NOTED OTHERWISE. ALL BULKHEAD HORIZONTAL AND VERTICAL FACES TO BE PAINTED J.

ACCESS PANELS TO RECEIVE PAINT TO MATCH ADJECENT CEILING K. SURFACE.

В

С

JSN00

### **GENERAL NOTES - CEILING PLANS**

A. ALL SURFACES DAMAGED DURING DEMOLITION SHALL BE REPAIRED FOR APPLICATION OF NEW FINISHES OR PATCHED TO MATCH

CONTRACTOR SHALL FIELD VERIFY ALL EXISTING CONDITIONS AND DIMENSIONS WHICH ARE TO MATCH EXISTING CONSTRUCTION. CONTACT COR WITH DISCREPANCIES.

ALL CEILINGS TO BE 9'-0" AFF, UNLESS NOTED OTHERWISE.

GENERAL CONTRACTOR TO COORDINATE ALL CEILING MOUNTED EQUIPMENT SUPPORT REQUIREMENTS, LOCATIONS, DIMENSIONS, ETC, WITH EQUIPMENT SUPPLIER AND OWNER, PRIOR TO INSTALLATION.

### ET KEYNOTES





4'-0"

3'-10"

3'-8"

11

| T.O. ROOF SLAB                                                                                 | $ \begin{array}{c}                                     $ | USE LEVEL /<br><u>LOW ROOF</u><br>/2"<br><u>EL</u><br><u>4</u> "<br><u>4</u> " | $\begin{array}{c} B7\\ AE201\\ 01\\ 40\\ \hline \end{array}$ | 7.40     85       AE201     100       100     100       100     100       100     100       100     100       100     100       100     100       100     100       100     100       100     100       100     100       100     100       100     100       100     100       100     100       100     100       100     100       100     100       100     100       100     100       100     100       100     100       100     100       100     100       100     100