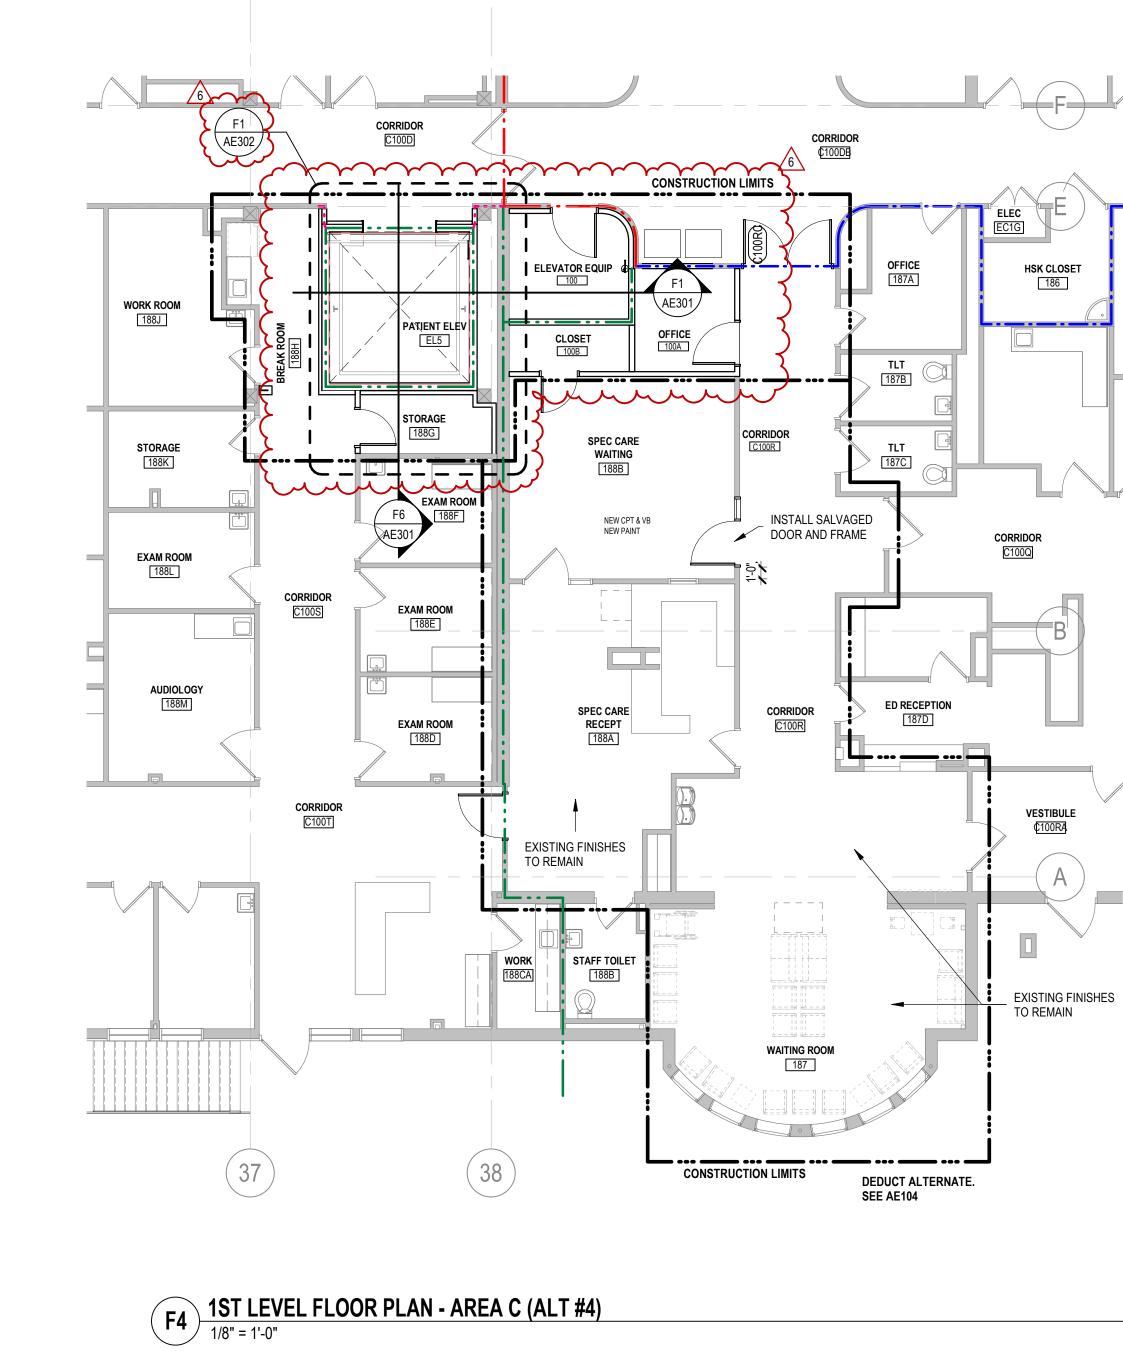

| ALTERNATE 1 - | REMOVE PATIENT LIFT SYSTEM FROM (4) SLEEP LAB<br>PATIENT ROOMS. (205, 206, 207, 208)                                                       |
|---------------|--------------------------------------------------------------------------------------------------------------------------------------------|
| ALTERNATE 2 - | AT ALL HEADWALLS, ELIMINATE THE HPL PANELS AND<br>REVEAL TRIM FROM BEHIND BED BETWEEN COLUMNS.<br>PAINT TO MATCH WALL.                     |
| ALTERNATE 3 - | AT ALL NURSE STATIONS, NURSE SUB-STATIONS, IN<br>ALCOVES, AND IST LEVEL RECEPTION CHANGE SOLID<br>SURFACE COUNTERTOPS TO PLASTIC LAMINATE. |
| ALTERNATE 4 - | 1ST LEVEL RENOVATION OF RECEPTION FOR SPECIALTY CARE AND WAITING ROOMS.                                                                    |