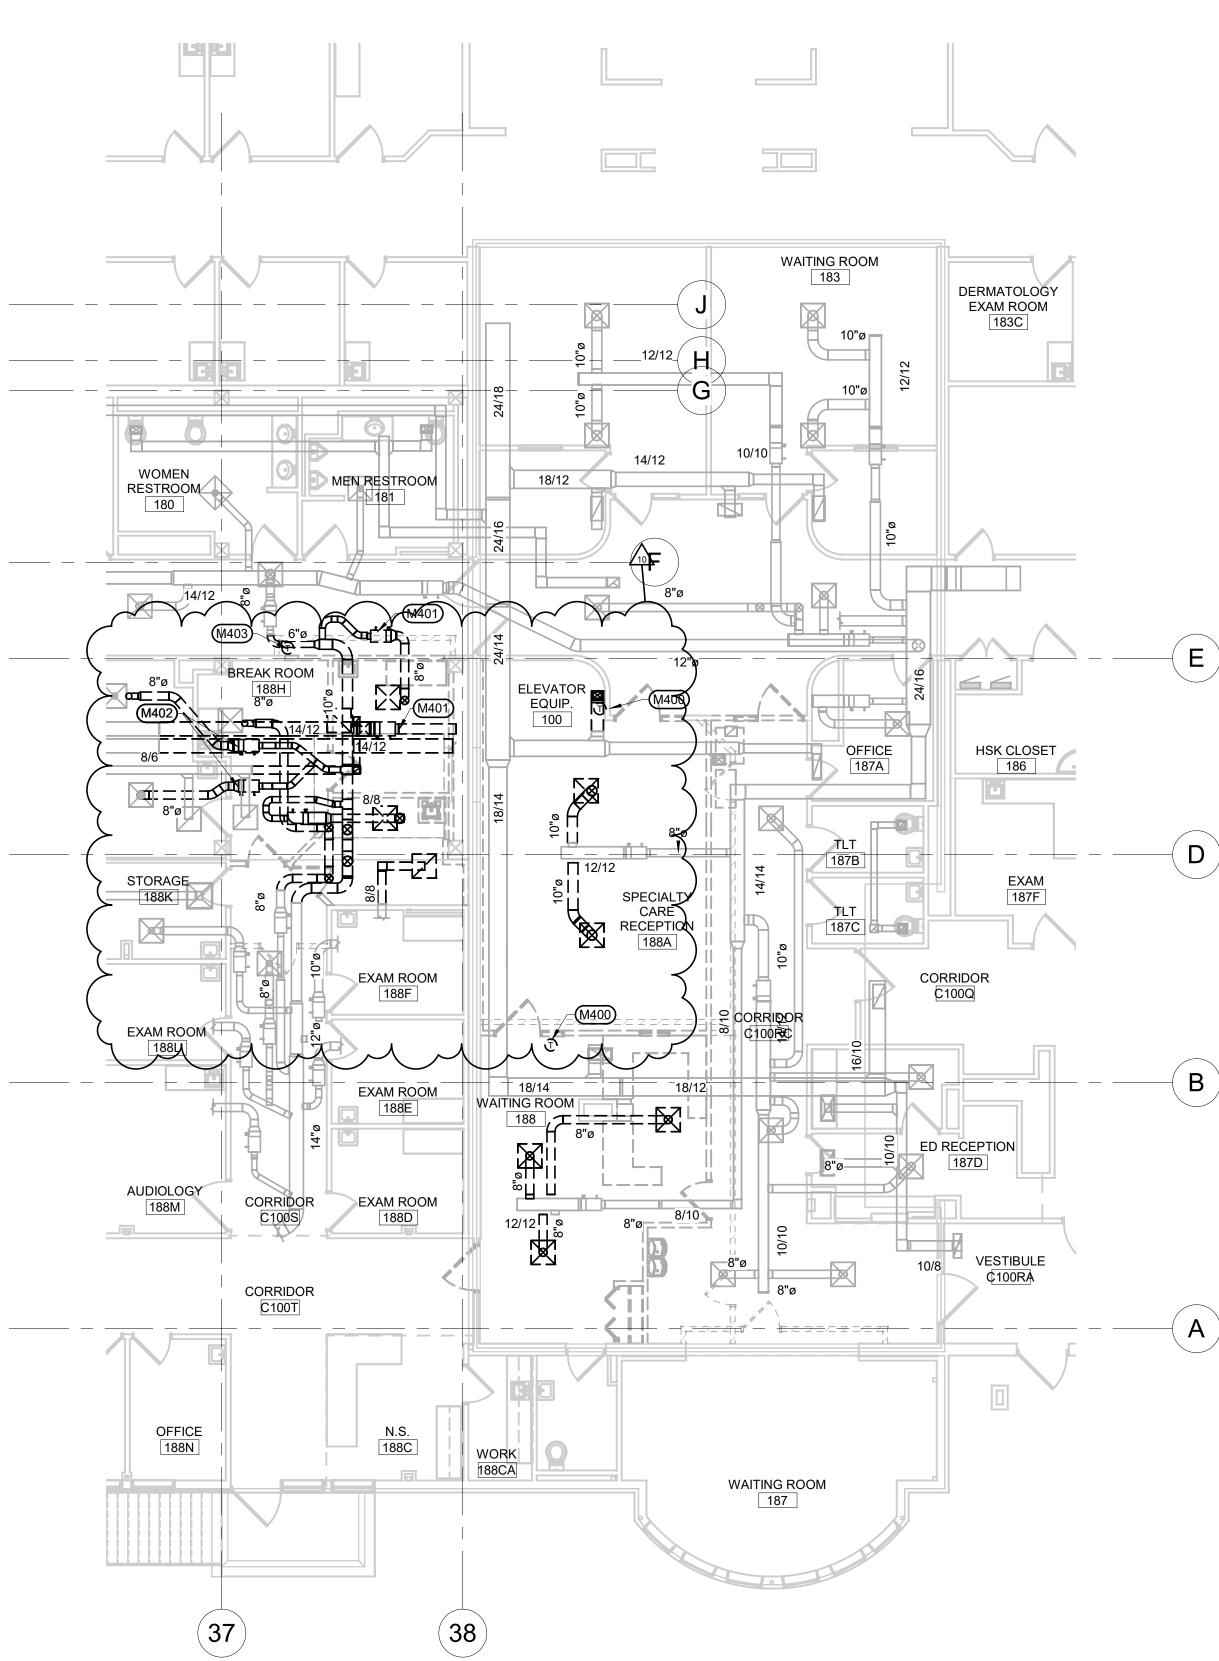

| 7                                                               | 8                               | 9                                                   |                         |



1





1 FIRST FLOOR AREA C HVAC DEMOLITION PLAN 1/8" = 1'-0"

## GENERAL MECHANICAL NOTES A COORDINATE PHASING AND REMOVAL OF EXISTING DUCTWORK AND EQUIPMENT WITH CONTRACTING

- OFFICER.
- B REMOVE EXISTING DUCTWORK, EQUIPMENT, ETC. WHERE DASHED. CAP DUCTWORK DURING CONSTRUCTION.
- C CONTRACTOR TO CONFIRM LOCATIONS OF EXISTING DUCTWORK AND EQUIPMENT.



# ARCHITECT OF RECORD

<u>A/E:</u> STONE GROUP ARCHITECTS, INC. 319 N. MAIN AVE. SIOUX FALLS, SD 57104 605.271.1144 TODD STONE, AIA

4

4

5

5

STAMP 彩 STONE GROUP ARCHITECTS

Office Construct and Facili Managem VA U.S. Depa of Vetera

6



8

9

| e of<br>iction<br>cilities           | Drawing Title<br>FIRST FLOOR AREA C HVAC<br>PLAN | DEMOLITION | Phase<br>CONSTRUCTION | Project Title<br>RENOVATE AND CON<br>INPATIENT FUNCTIO |                                                              |  |  |
|--------------------------------------|--------------------------------------------------|------------|-----------------------|--------------------------------------------------------|--------------------------------------------------------------|--|--|
| ement<br>Department<br>erans Affairs | Approved:                                        |            | FULLY SPRINKL         | ERED                                                   | Location<br>FORT MEADE, SOUT<br>Issue Date<br>06/10/2022 MSH |  |  |
|