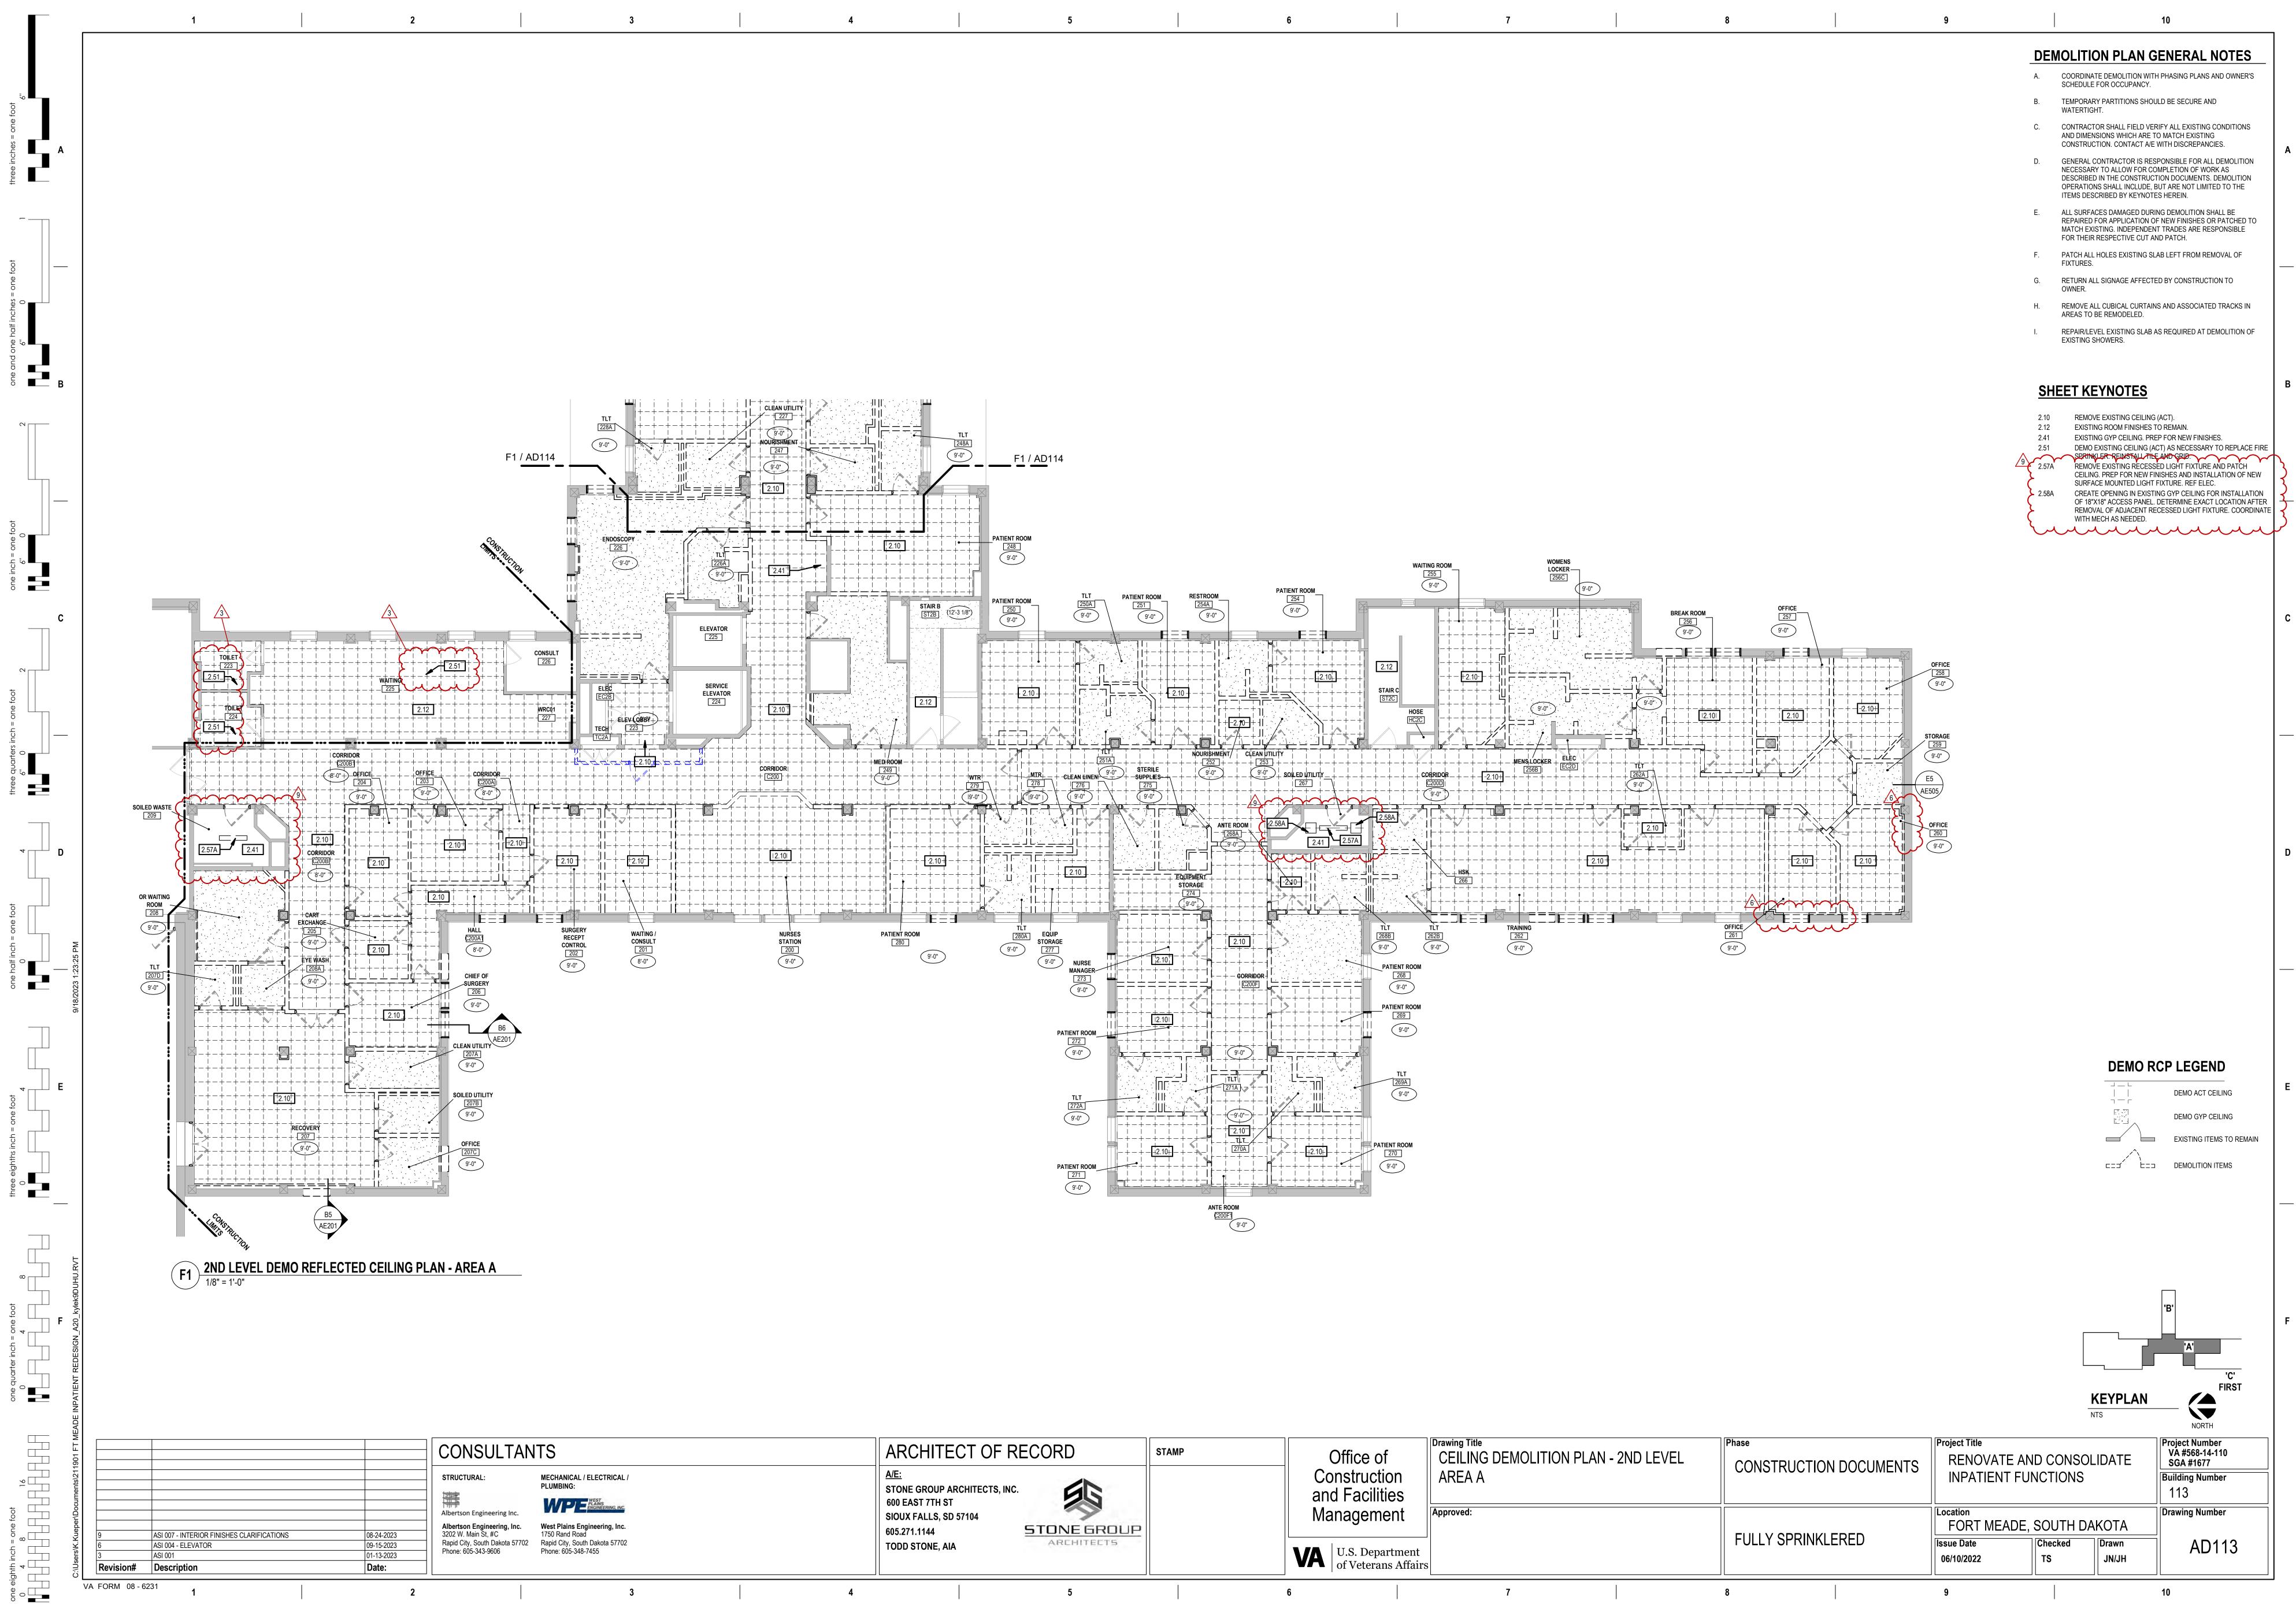

| ALTERNATE 1 - | REMOVE PATIENT LIFT SYSTEM FROM (4) SLEEP LAB<br>PATIENT ROOMS. (205, 206, 207, 208)                                                       |
|---------------|--------------------------------------------------------------------------------------------------------------------------------------------|
| ALTERNATE 2 - | AT ALL HEADWALLS, ELIMINATE THE HPL PANELS AND<br>REVEAL TRIM FROM BEHIND BED BETWEEN COLUMNS.<br>PAINT TO MATCH WALL.                     |
| ALTERNATE 3 - | AT ALL NURSE STATIONS, NURSE SUB-STATIONS, IN<br>ALCOVES, AND IST LEVEL RECEPTION CHANGE SOLID<br>SURFACE COUNTERTOPS TO PLASTIC LAMINATE. |
| ALTERNATE 4 - | 1ST LEVEL RENOVATION OF RECEPTION FOR SPECIALTY CARE AND WAITING ROOMS.                                                                    |