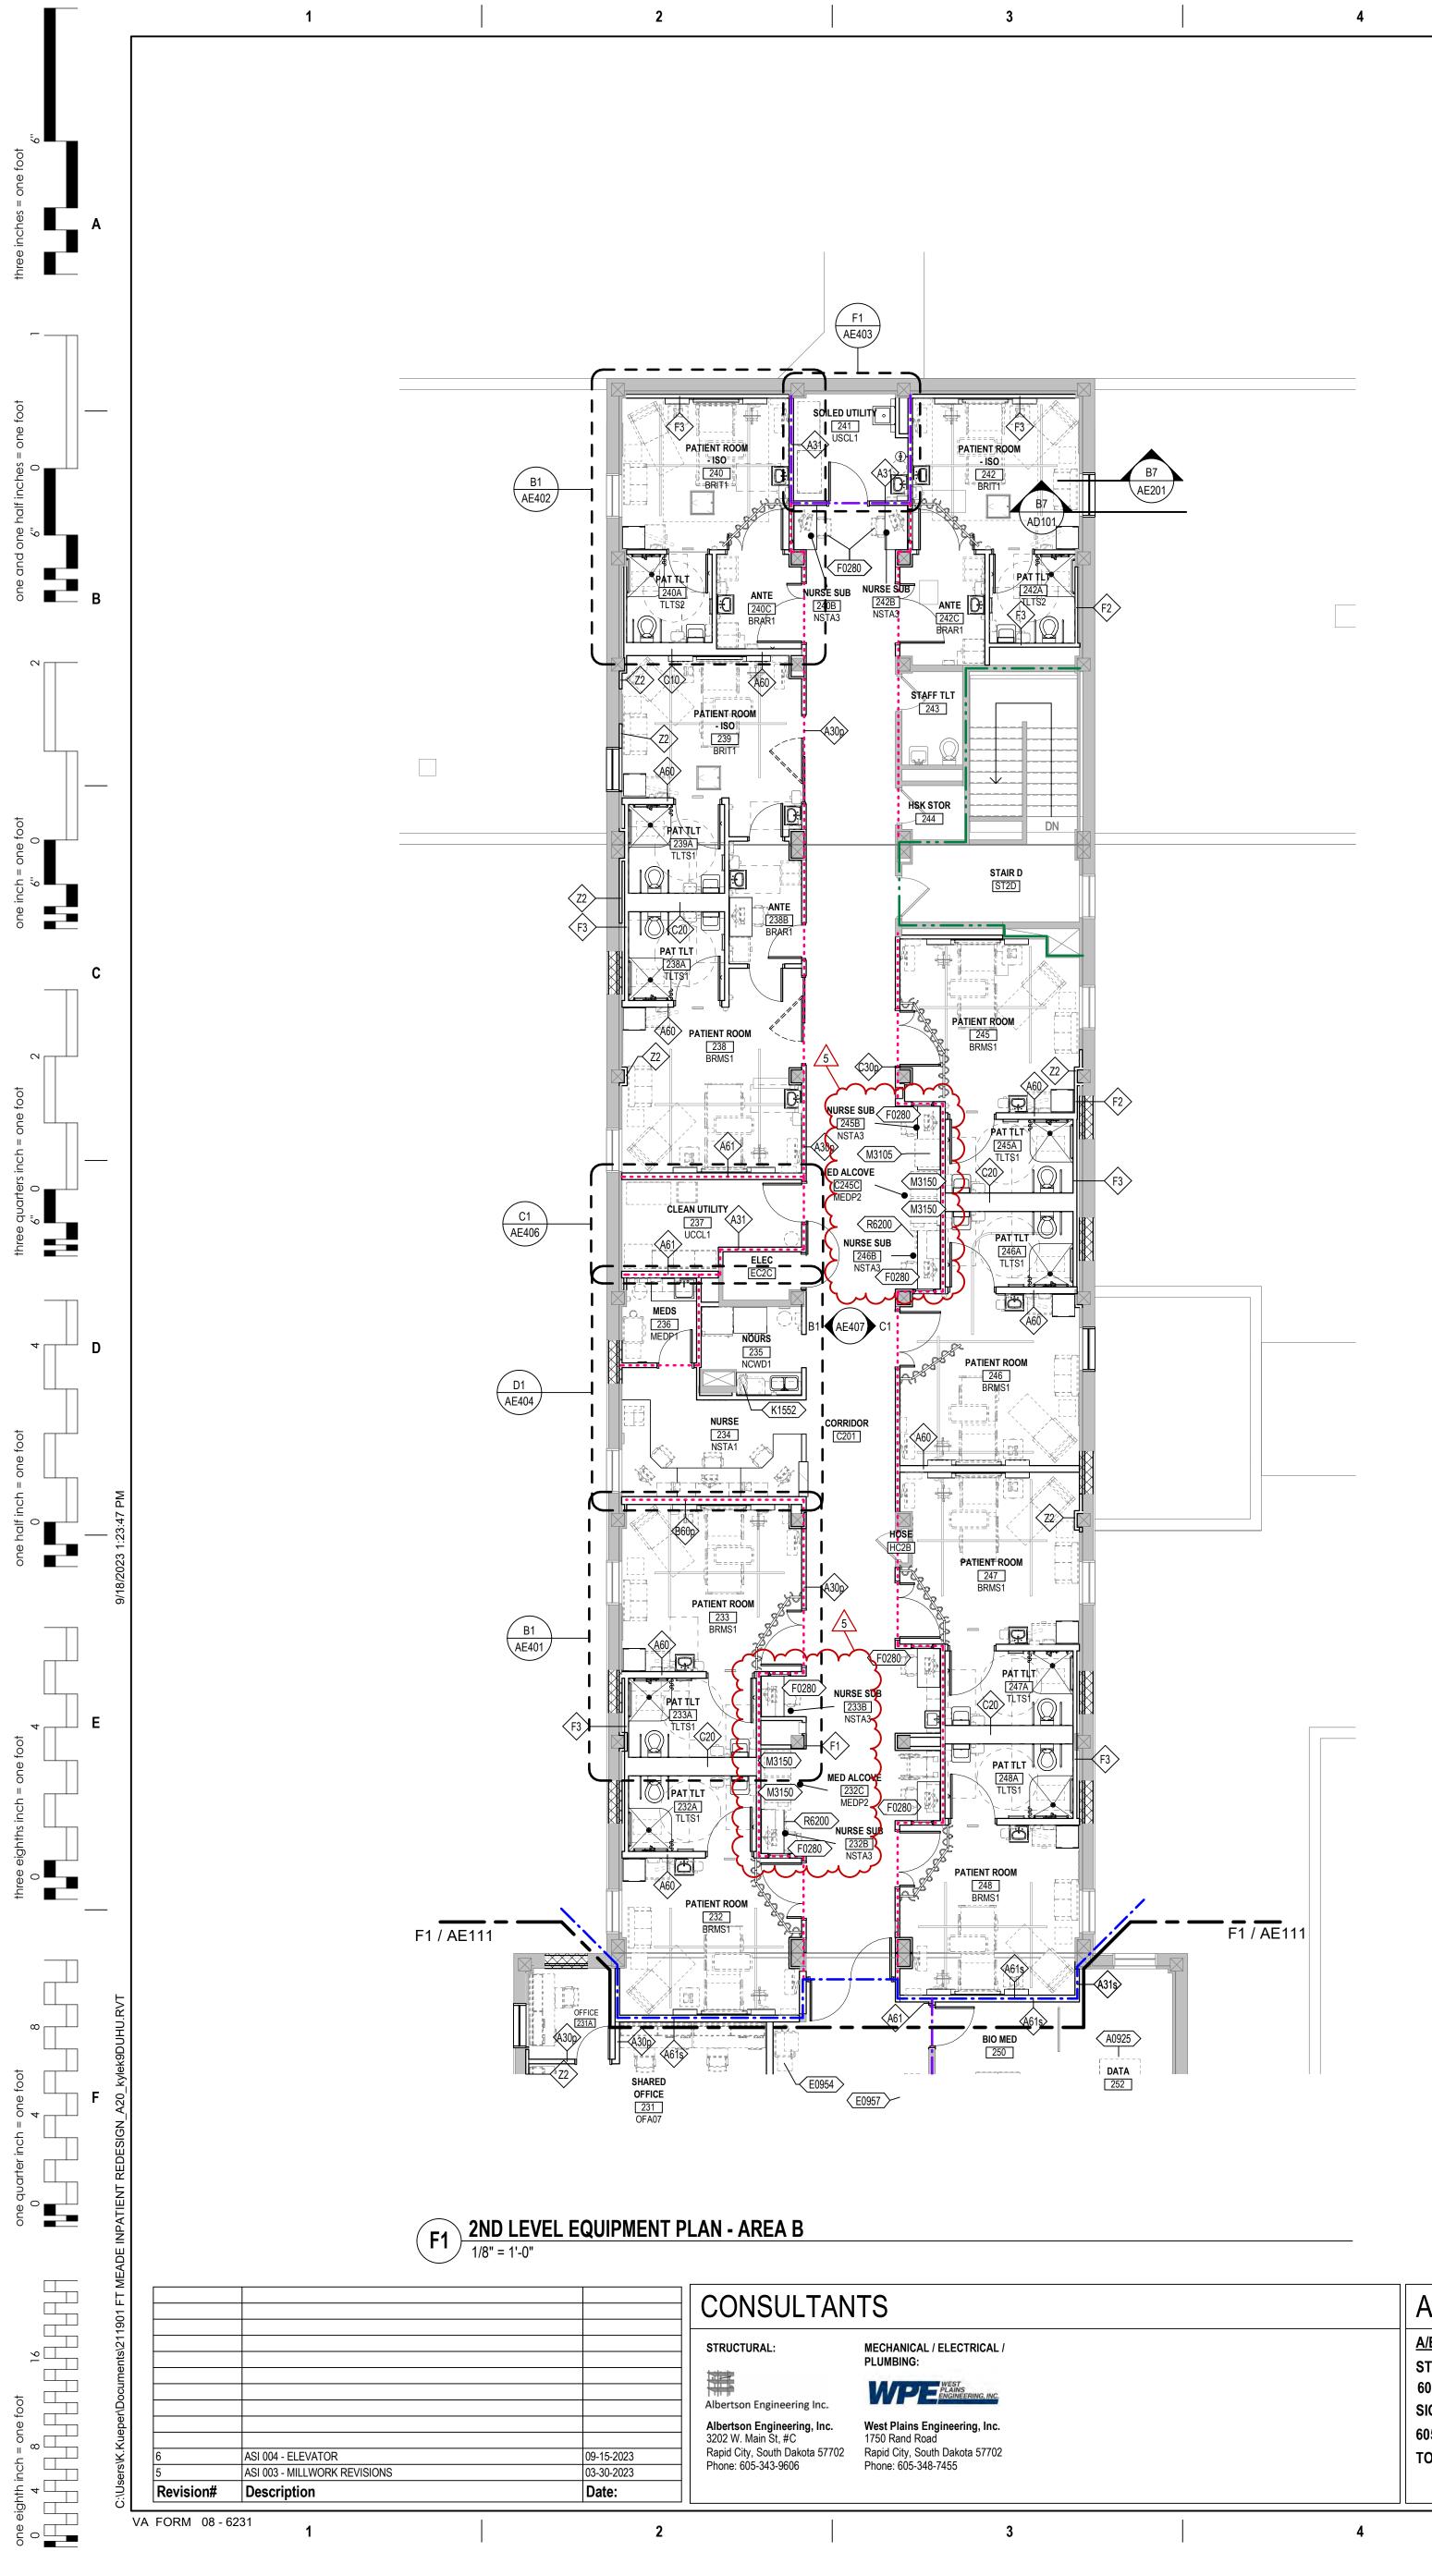

| ALTERNATE 1 - | REMOVE PATIENT LIFT SYSTEM FROM (4) SLEEP LAB<br>PATIENT ROOMS. (205, 206, 207, 208)                                                       |
|---------------|--------------------------------------------------------------------------------------------------------------------------------------------|
| ALTERNATE 2 - | AT ALL HEADWALLS, ELIMINATE THE HPL PANELS AND<br>REVEAL TRIM FROM BEHIND BED BETWEEN COLUMNS.<br>PAINT TO MATCH WALL.                     |
| ALTERNATE 3 - | AT ALL NURSE STATIONS, NURSE SUB-STATIONS, IN<br>ALCOVES, AND IST LEVEL RECEPTION CHANGE SOLID<br>SURFACE COUNTERTOPS TO PLASTIC LAMINATE. |
| ALTERNATE 4 - | 1ST LEVEL RENOVATION OF RECEPTION FOR SPECIALTY CARE AND WAITING ROOMS.                                                                    |