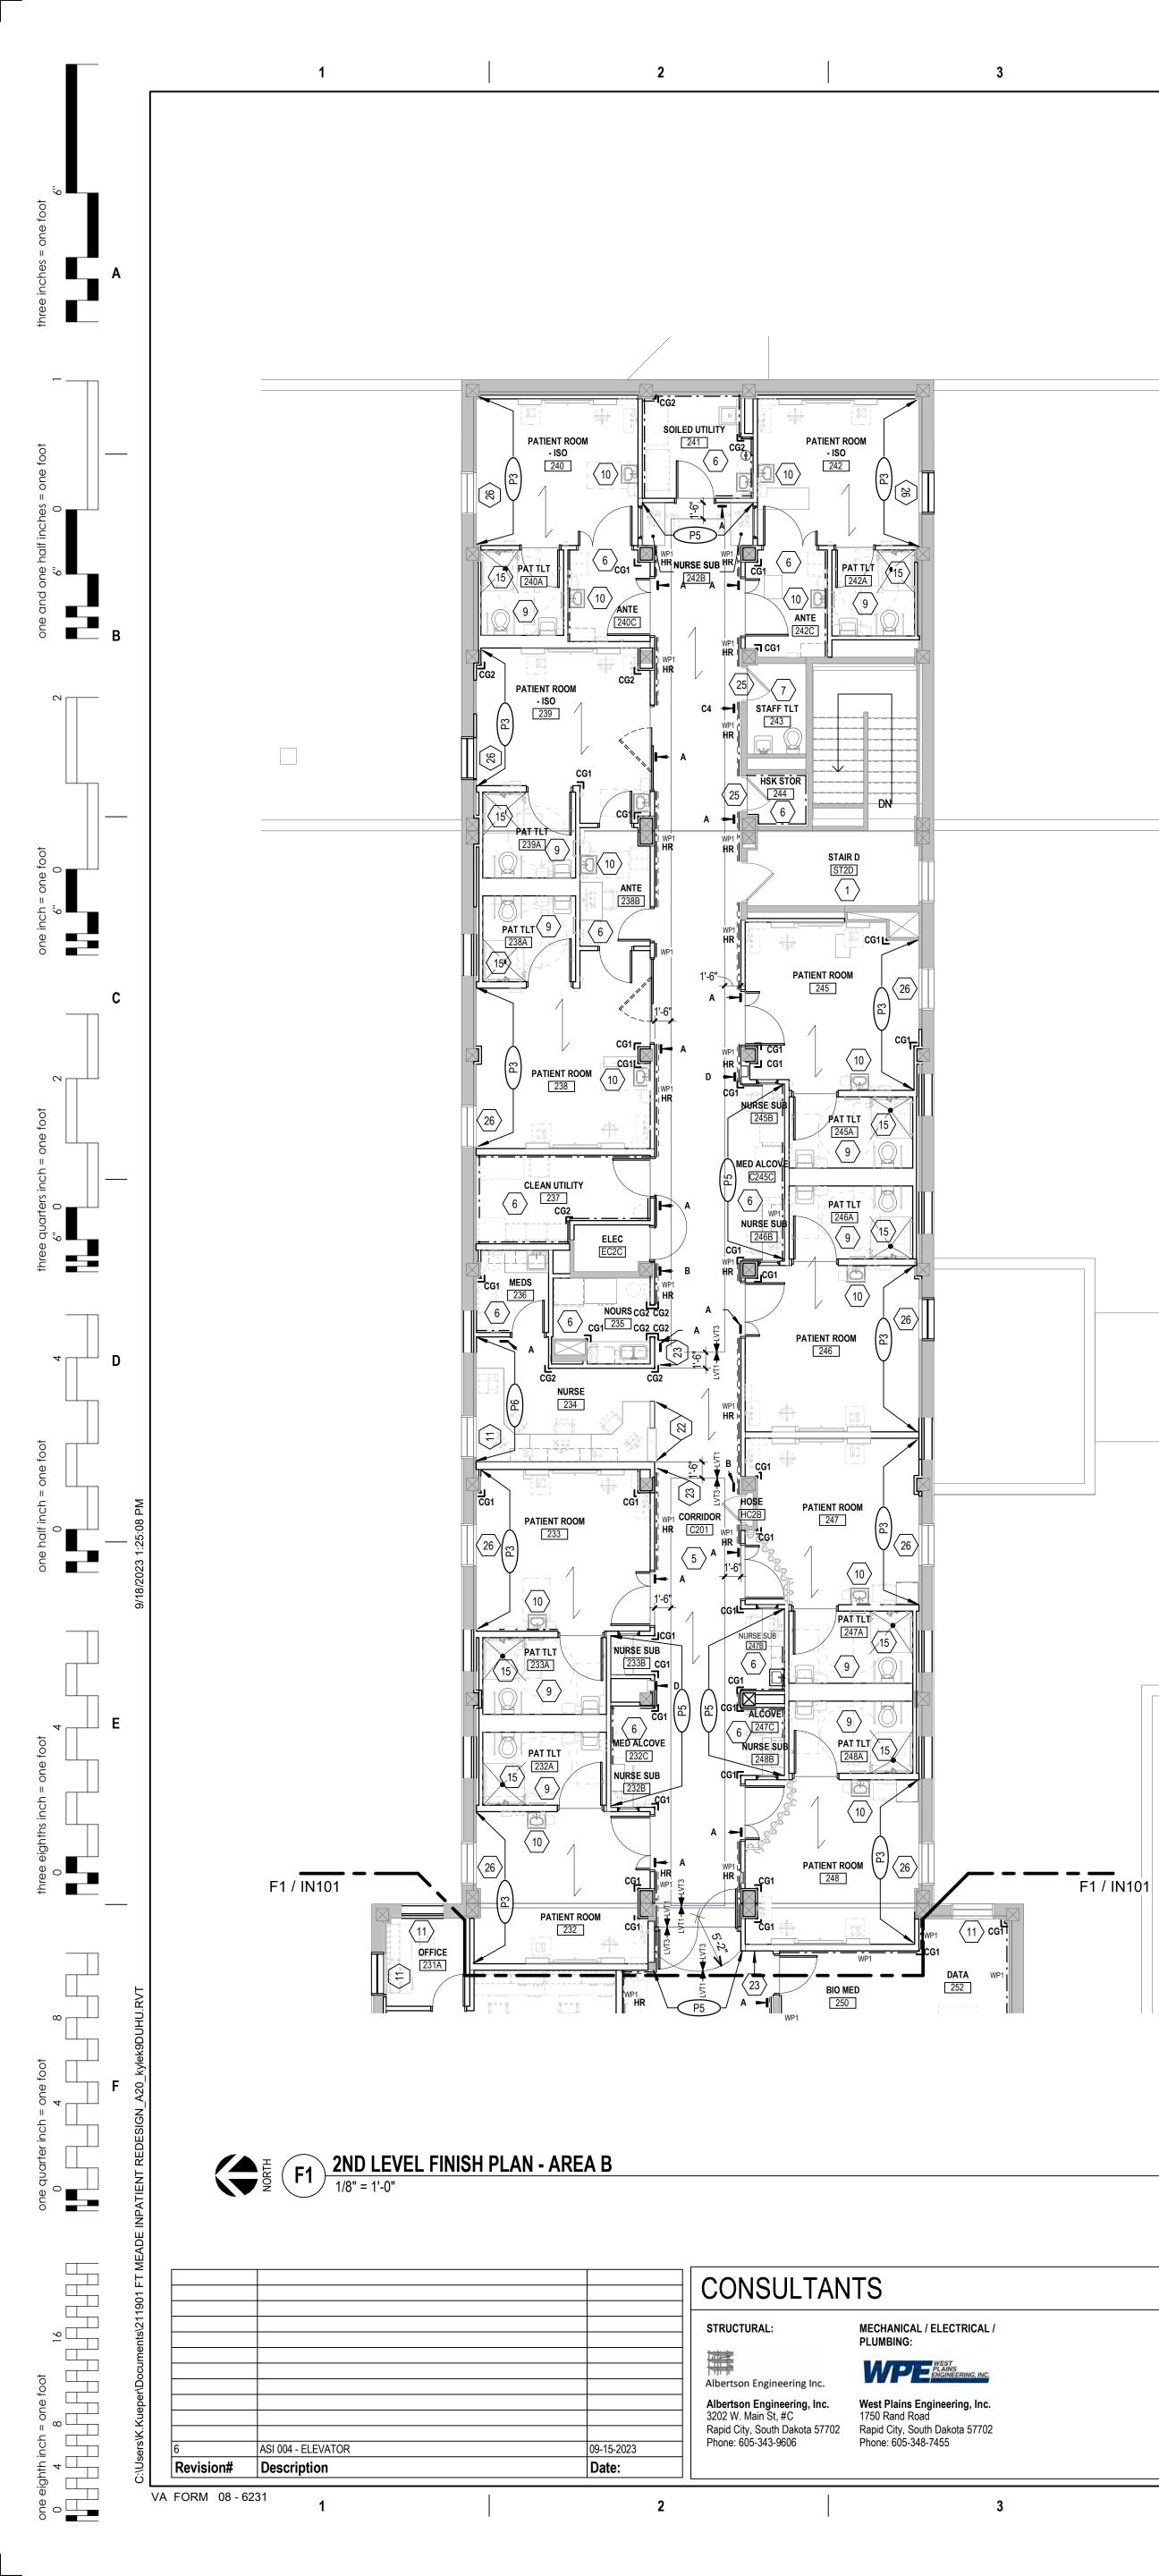

| ALTERNATE 1 - | REMOVE PATIENT LIFT SYSTEM FROM (4) SLEEP LAB<br>PATIENT ROOMS. (205, 206, 207, 208)                                                       |
|---------------|--------------------------------------------------------------------------------------------------------------------------------------------|
| ALTERNATE 2 - | AT ALL HEADWALLS, ELIMINATE THE HPL PANELS AND<br>REVEAL TRIM FROM BEHIND BED BETWEEN COLUMNS.<br>PAINT TO MATCH WALL.                     |
| ALTERNATE 3 - | AT ALL NURSE STATIONS, NURSE SUB-STATIONS, IN<br>ALCOVES, AND IST LEVEL RECEPTION CHANGE SOLID<br>SURFACE COUNTERTOPS TO PLASTIC LAMINATE. |
| ALTERNATE 4 - | 1ST LEVEL RENOVATION OF RECEPTION FOR SPECIALTY CARE AND WAITING ROOMS.                                                                    |