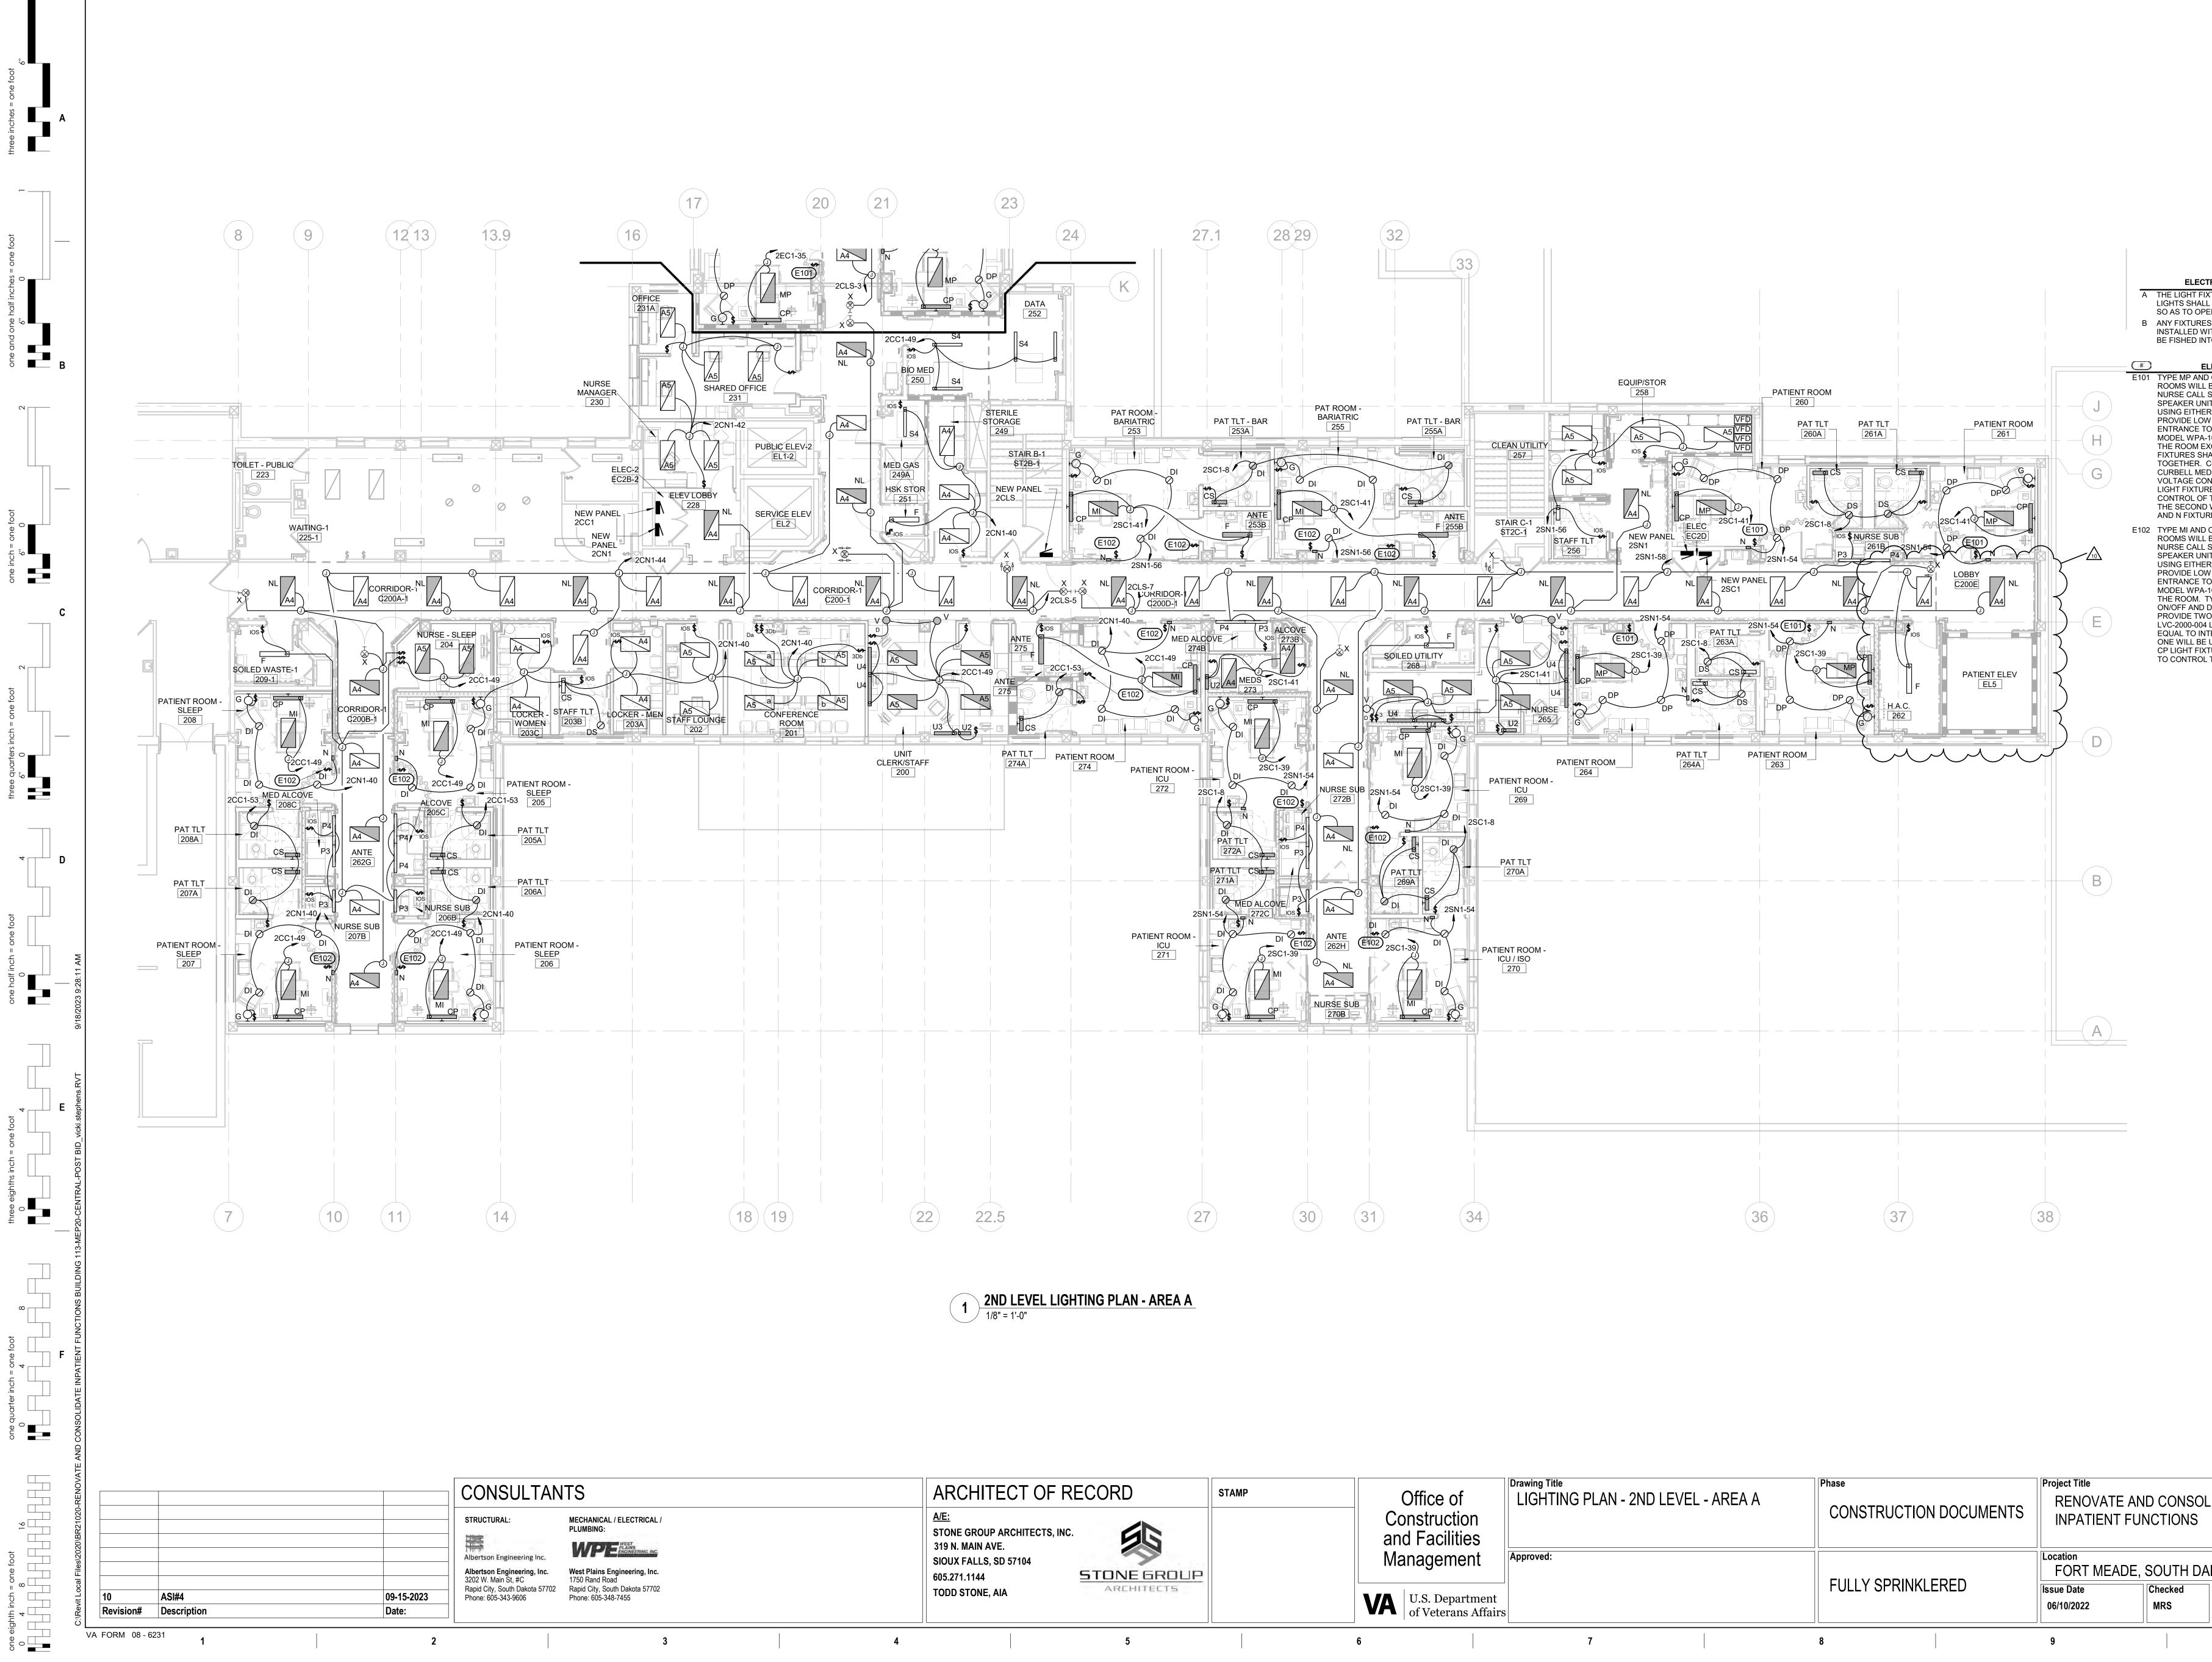

|   |

GENERAL NOTE



| e of<br>iction<br>cilities | Drawing Title<br>LIGHTING PLAN - 2ND LEVEL - | AREA A CONSTRUCTION DOCUMEN | NTS RENOVATE AND CON<br>INPATIENT FUNCTION |
|----------------------------|----------------------------------------------|-----------------------------|--------------------------------------------|
|                            | Approved:                                    |                             | Location<br>FORT MEADE, SOUTH              |
| epartment<br>erans Affairs |                                              | FULLY SPRINKLERED           | Issue DateChecked06/10/2022MRS             |
|                            | 7                                            | 8                           | 9                                          |

|