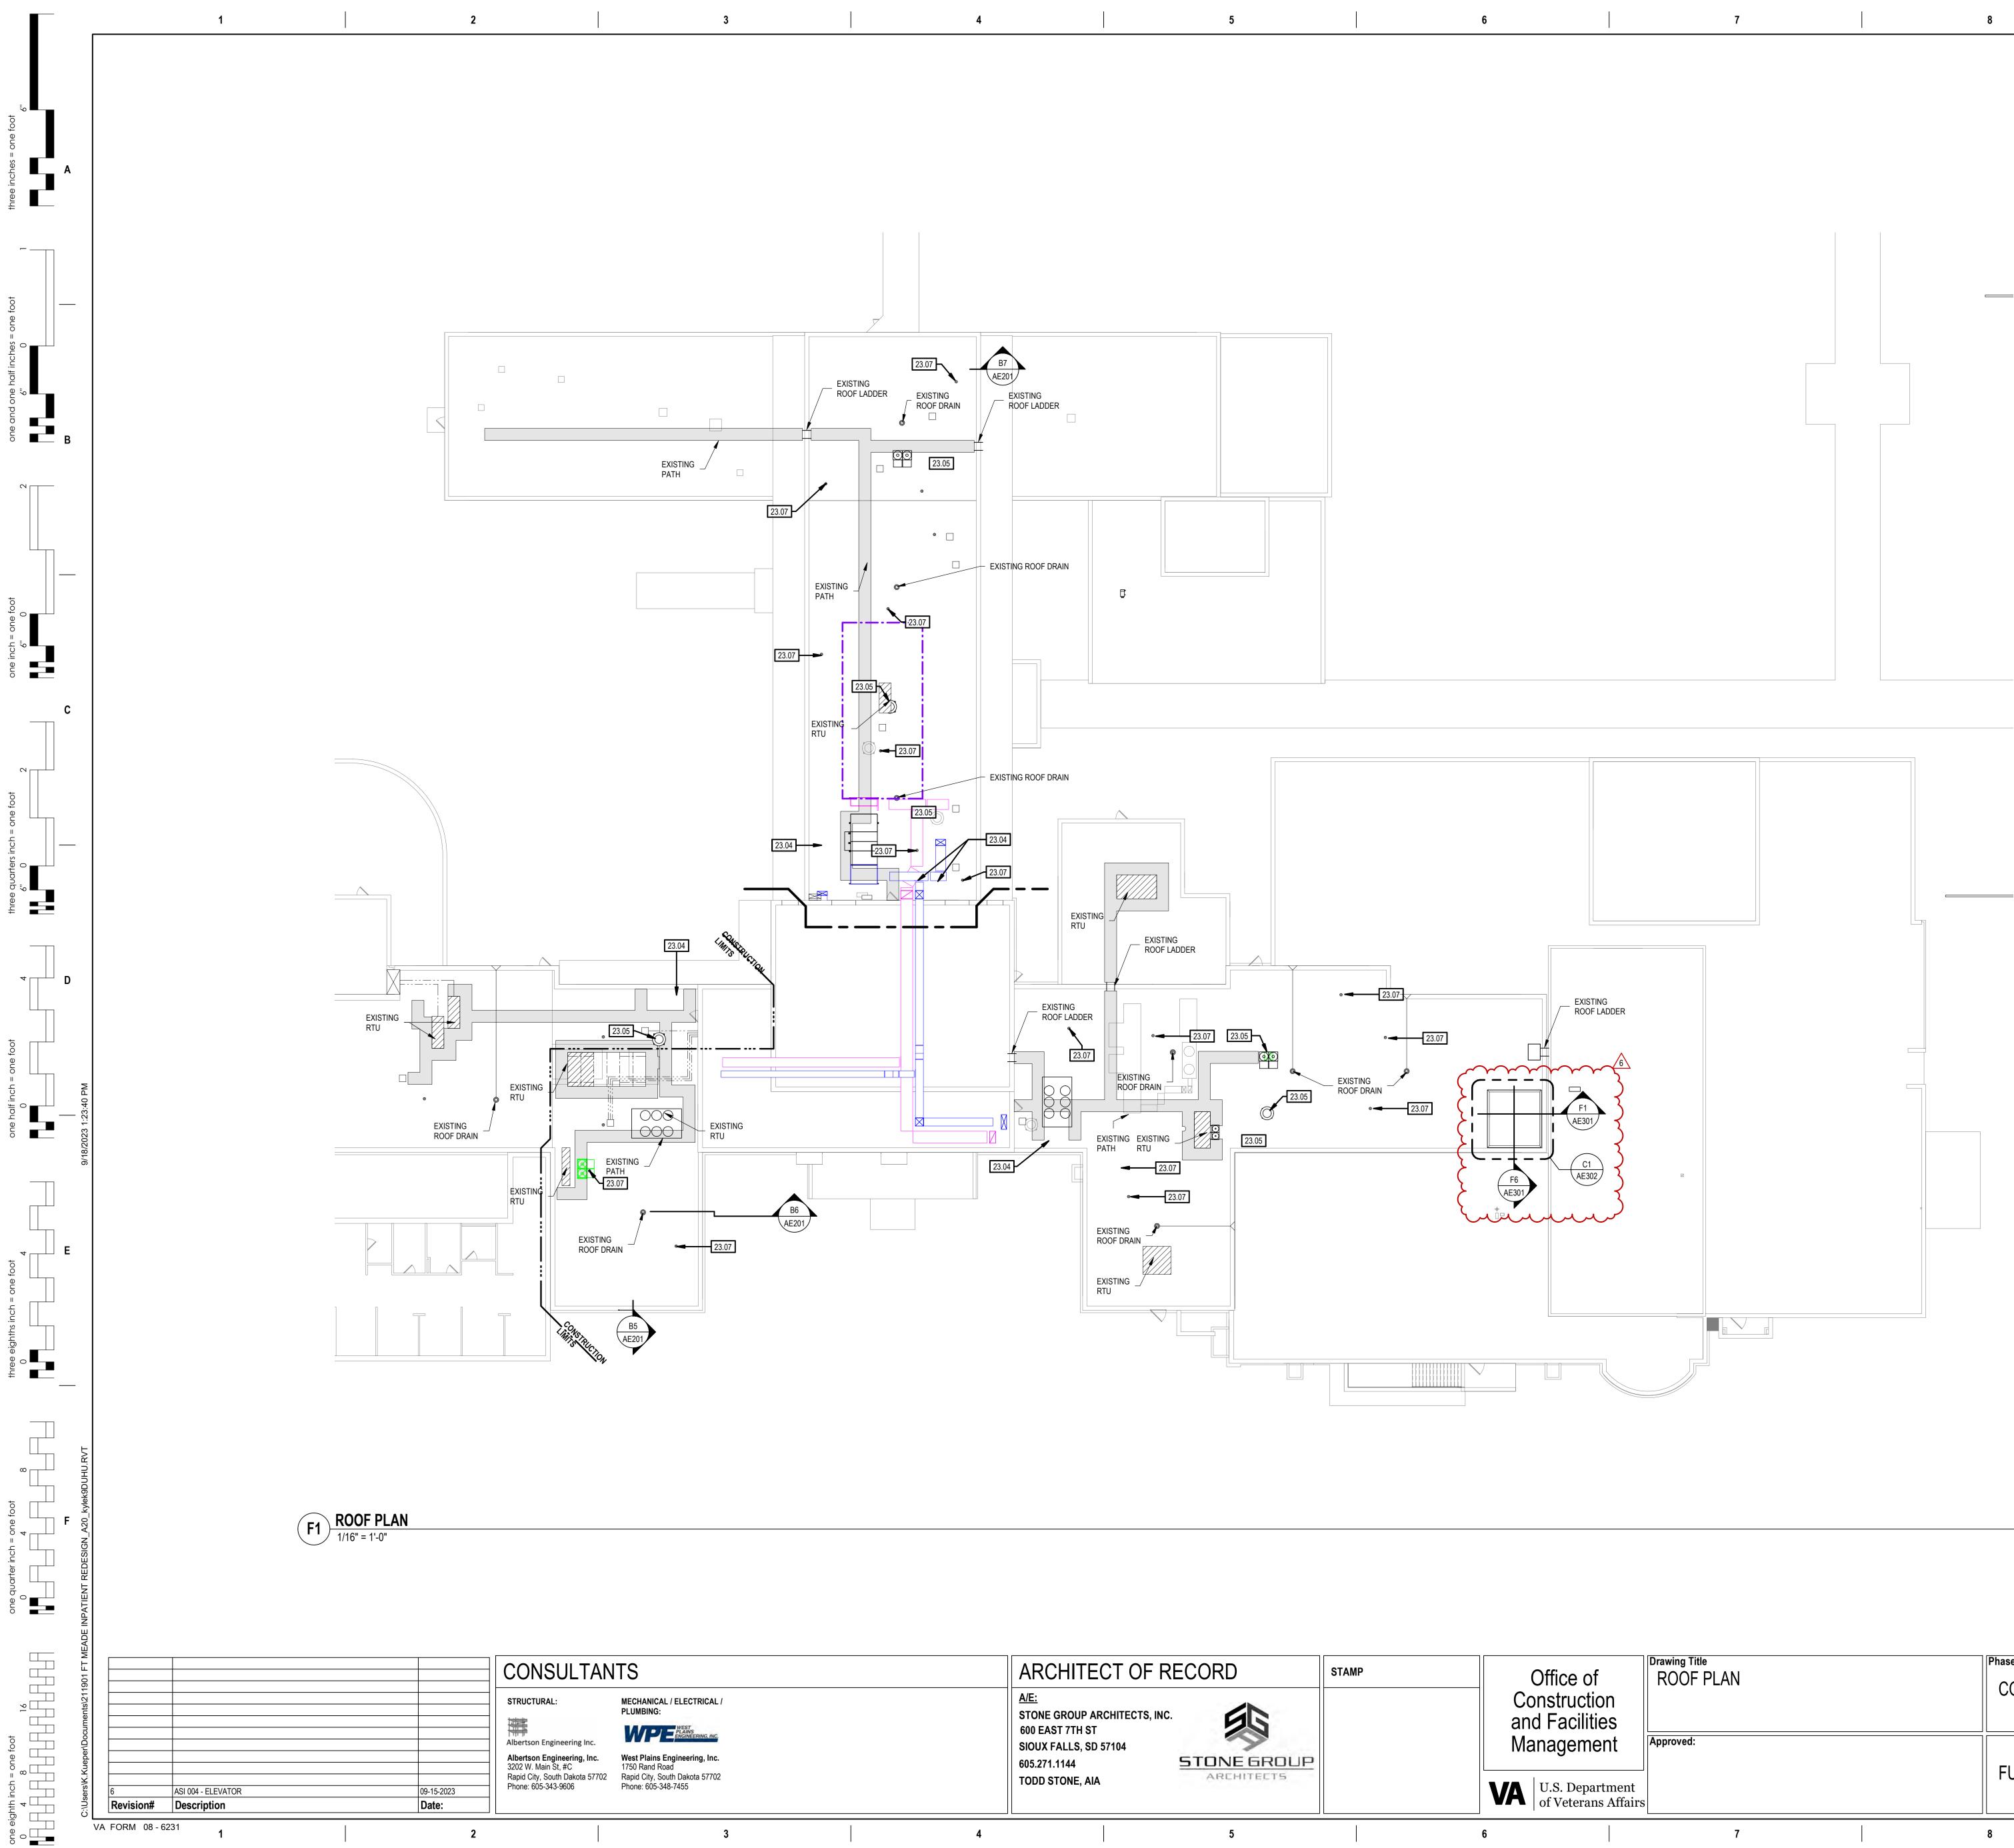

|   |
|                         |                                                                                                                                                                                |   |
|                         |                                                                                                                                                                                |   |
|                         |                                                                                                                                                                                |   |





|                               | Drawing Title | Phase         |             | Project Title |       |
|-------------------------------|---------------|---------------|-------------|---------------|-------|
| e of<br>uction<br>cilities    | ROOF PLAN     | CONSTRUCTION  | N DOCUMENTS | RENOVATE AN   |       |
| ement                         | Approved:     |               |             | Location      |       |
|                               |               |               |             | FORT MEADE,   | SOU   |
| Doportmont                    |               | FULLY SPRINKL | .ERED       | Issue Date    | Check |
| Department<br>eterans Affairs |               |               |             | 06/10/2022    | TS    |
|                               | 7             | 8             |