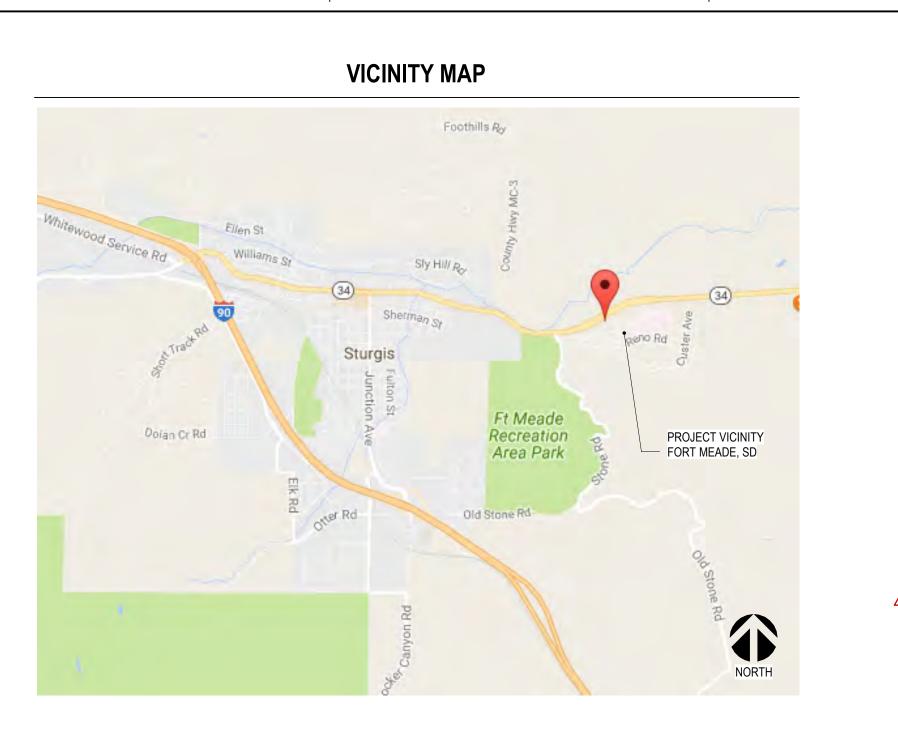

| ALTERNATE 1 - | REMOVE PATIENT LIFT SYSTEM FROM (4) SLEEP LAB<br>PATIENT ROOMS. (205, 206, 207, 208)                                                       |
|---------------|--------------------------------------------------------------------------------------------------------------------------------------------|
| ALTERNATE 2 - | AT ALL HEADWALLS, ELIMINATE THE HPL PANELS AND<br>REVEAL TRIM FROM BEHIND BED BETWEEN COLUMNS.<br>PAINT TO MATCH WALL.                     |
| ALTERNATE 3 - | AT ALL NURSE STATIONS, NURSE SUB-STATIONS, IN<br>ALCOVES, AND IST LEVEL RECEPTION CHANGE SOLID<br>SURFACE COUNTERTOPS TO PLASTIC LAMINATE. |
| ALTERNATE 4 - | 1ST LEVEL RENOVATION OF RECEPTION FOR SPECIALTY CARE AND WAITING ROOMS.                                                                    |



LOCATION MAP



SYMBOLS LEGEND

|                                            | BATT INSULATION                           |          |                                                                                                                                                                                                                                                                                                                  |
|--------------------------------------------|-------------------------------------------|----------|----------------------------------------------------------------------------------------------------------------------------------------------------------------------------------------------------------------------------------------------------------------