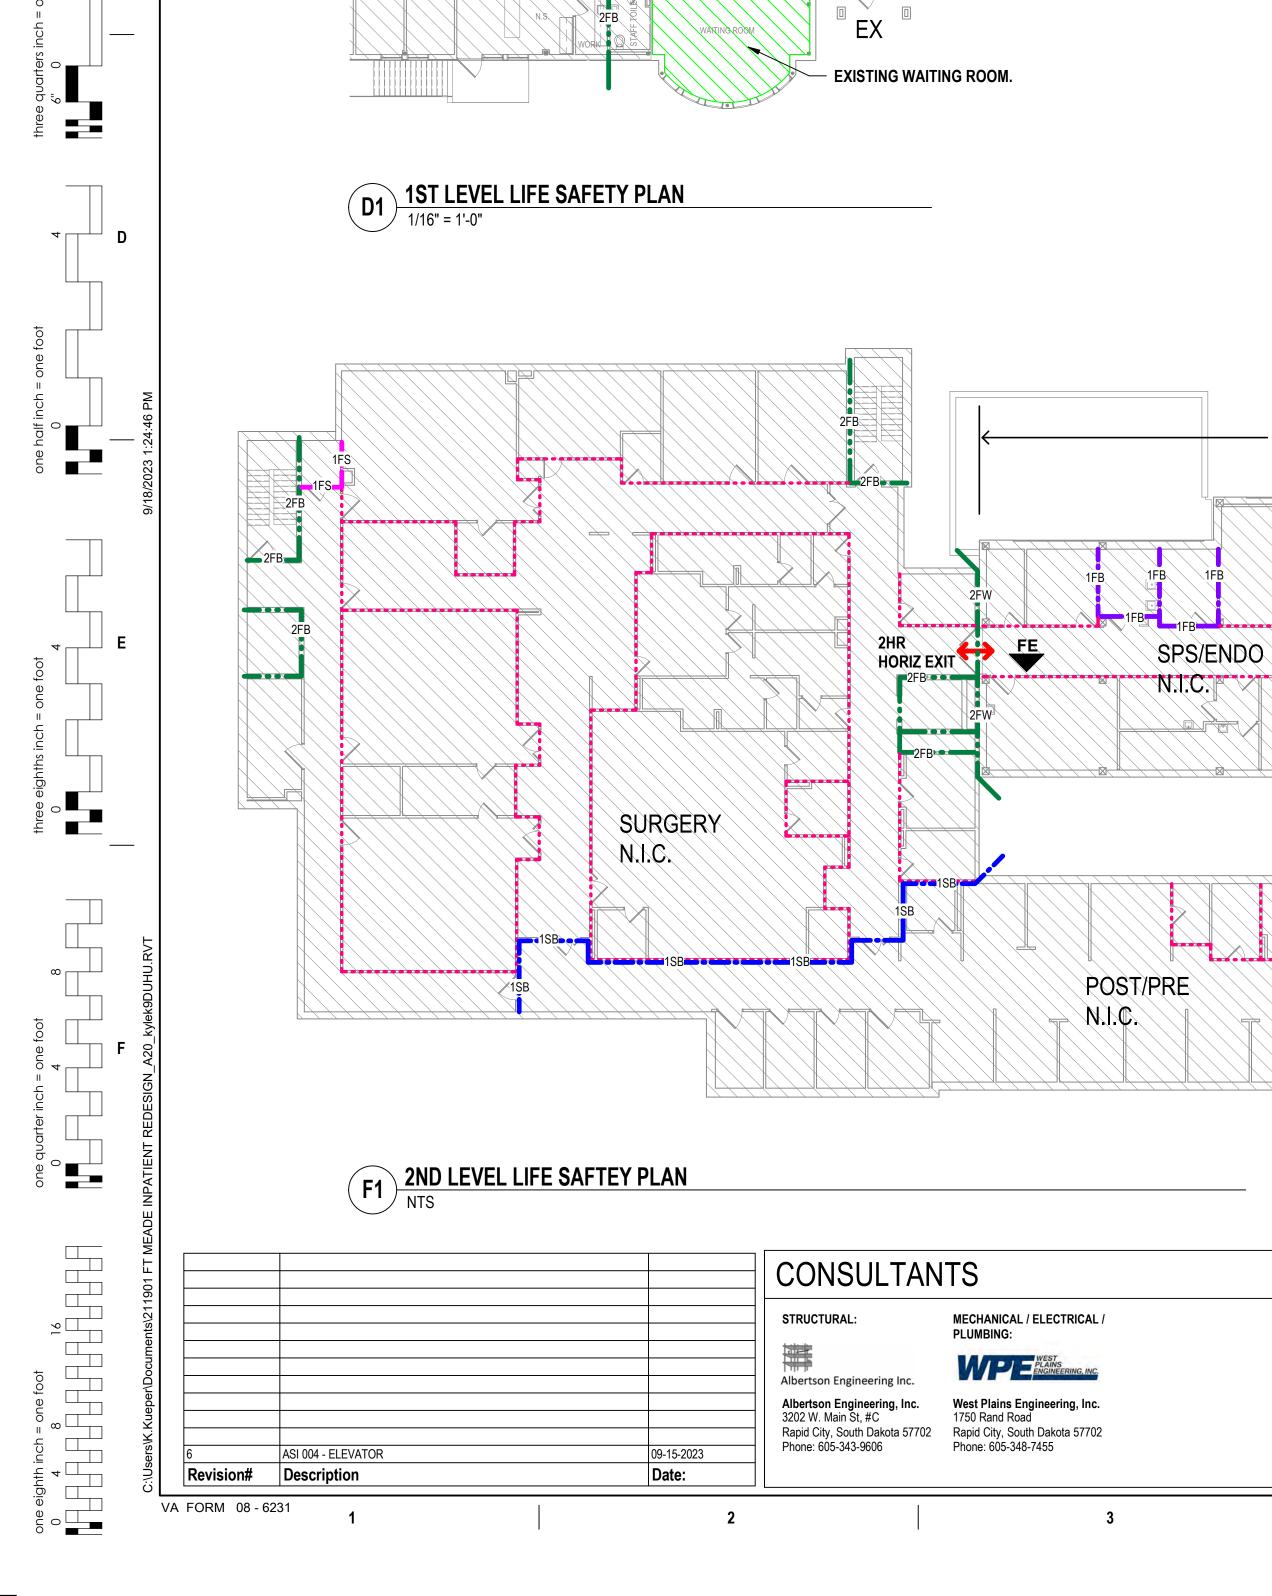

LOCATION MAP

SYMBOLS LEGEND

|                                            | BATT INSULATION                           |          |                                                                                                                                                                                                                                                                                                                  |
|--------------------------------------------|-------------------------------------------|----------|------------------------------------------------------------------------------------------------------------------------------------------------------------------------------------------------------------------------------------------------------------------------------------------------------------------|
|                                            | GYPSUM BOARD                              |          | DETAIL INDICATOR                                                                                                                                                                                                                                                                                                 |
|                                            | EARTH                                     | ·        |                                                                                                                                                                                                                                                                                                                  |
| 4<br>, , , , , , , , , , , , , , , , , , , | CONCRETE X-XX                             |          |                                                                                                                                                                                                                                                                                                                  |
|                                            | RIGID INSULATION                          |          | WALL SECTION INDICATOR                                                                                                                                                                                                                                                                                           |
| []                                         | EXISTING CONSTRUCTION TO<br>BE REMOVED    |          |                                                                                                                                                                                                                                                                                                                  |
|                                            |                                           | x        | ELEVATION INDICATOR, EXTERIOR                                                                                                                                                                                                                                                                                    |
|                                            | WOOD ROUGH (CONTINUOUS)                   | X-XX     | ,,,,,,,,,,,,,,,,,,,,,,,,,,,,,,,,,,,,,,,,,,,,,,,,,,,,,,,,,,,,,,,,,,,,,,,,,,,,,,,,,,,,,,,,,,,,,,,,,,,,,,,,,,,,,,,,,,,,,,,,,,,,,,,,,,,,,,,,,,,,,,,,,,,,,,,,,,,,,,,,,,,,,,,,,,,,,,,,,,,,,,,,,,,,,,,,,,,,,,,,,,,,,,,,,,,,,,,,,,,,,,,,,,,,,,,,,,,,,,,,,,,,,,,,,,,,,,,,,,,,,,,,,,,,,,,,,,,,,,,,,,,,,,,,,,,,,,,,,,,,,,,, |
|                                            |                                           | x Ax     |                                                                                                                                                                                                                                                                                                                  |
|                                            | PLYWOOD X X-XX                            | X (x-xx) | ELEVATION INDICATOR, INTERIOR,                                                                                                                                                                                                                                                                                   |
|                                            | BLOCK WALL/VENEER                         | ·        | ELEVATION INDICATOR                                                                                                                                                                                                                                                                                              |
| /                                          | DIMENSION LINE                            | ې<br>بو  | CENTER LINE                                                                                                                                                                                                                                                                                                      |
|                                            | BREAK LINE                                |          |                                                                                                                                                                                                                                                                                                                  |
| ROOM<br>XXX                                | ROOM TAG                                  | NORTH    | NORTH ARROW                                                                                                                                                                                                                                                                                                      |
| 101                                        | DOOR TAG                                  |          | DRAWING BLOCK TITLE, TYPICAL                                                                                                                                                                                                                                                                                     |
| W#                                         | WINDOW TAG                                | XX=XX    | , -                                                                                                                                                                                                                                                                                                              |
| A10-                                       | INTERIOR PARTITION TYPES                  | A        |                                                                                                                                                                                                                                                                                                                  |
| ?                                          | FURNITURE, FIXTURE, & EQUIPMENT INDICATOR | 1-1      | COLUMN GRID                                                                                                                                                                                                                                                                                                      |
| ?                                          | KEYNOTE TAG                               |          |                                                                                                                                                                                                                                                                                                                  |
| $\overline{?}$                             | REVISION TAG                              | FEC F    | FIRE EXTINGUISHER CABINET                                                                                                                                                                                                                                                                                        |
| <br>CG                                     | CORNER GUARD                              | FE F     | IRE EXTINGUISHER                                                                                                                                                                                                                                                                                                 |
|                                            |                                           |          |                                                                                                                                                                                                                                                                                                                  |