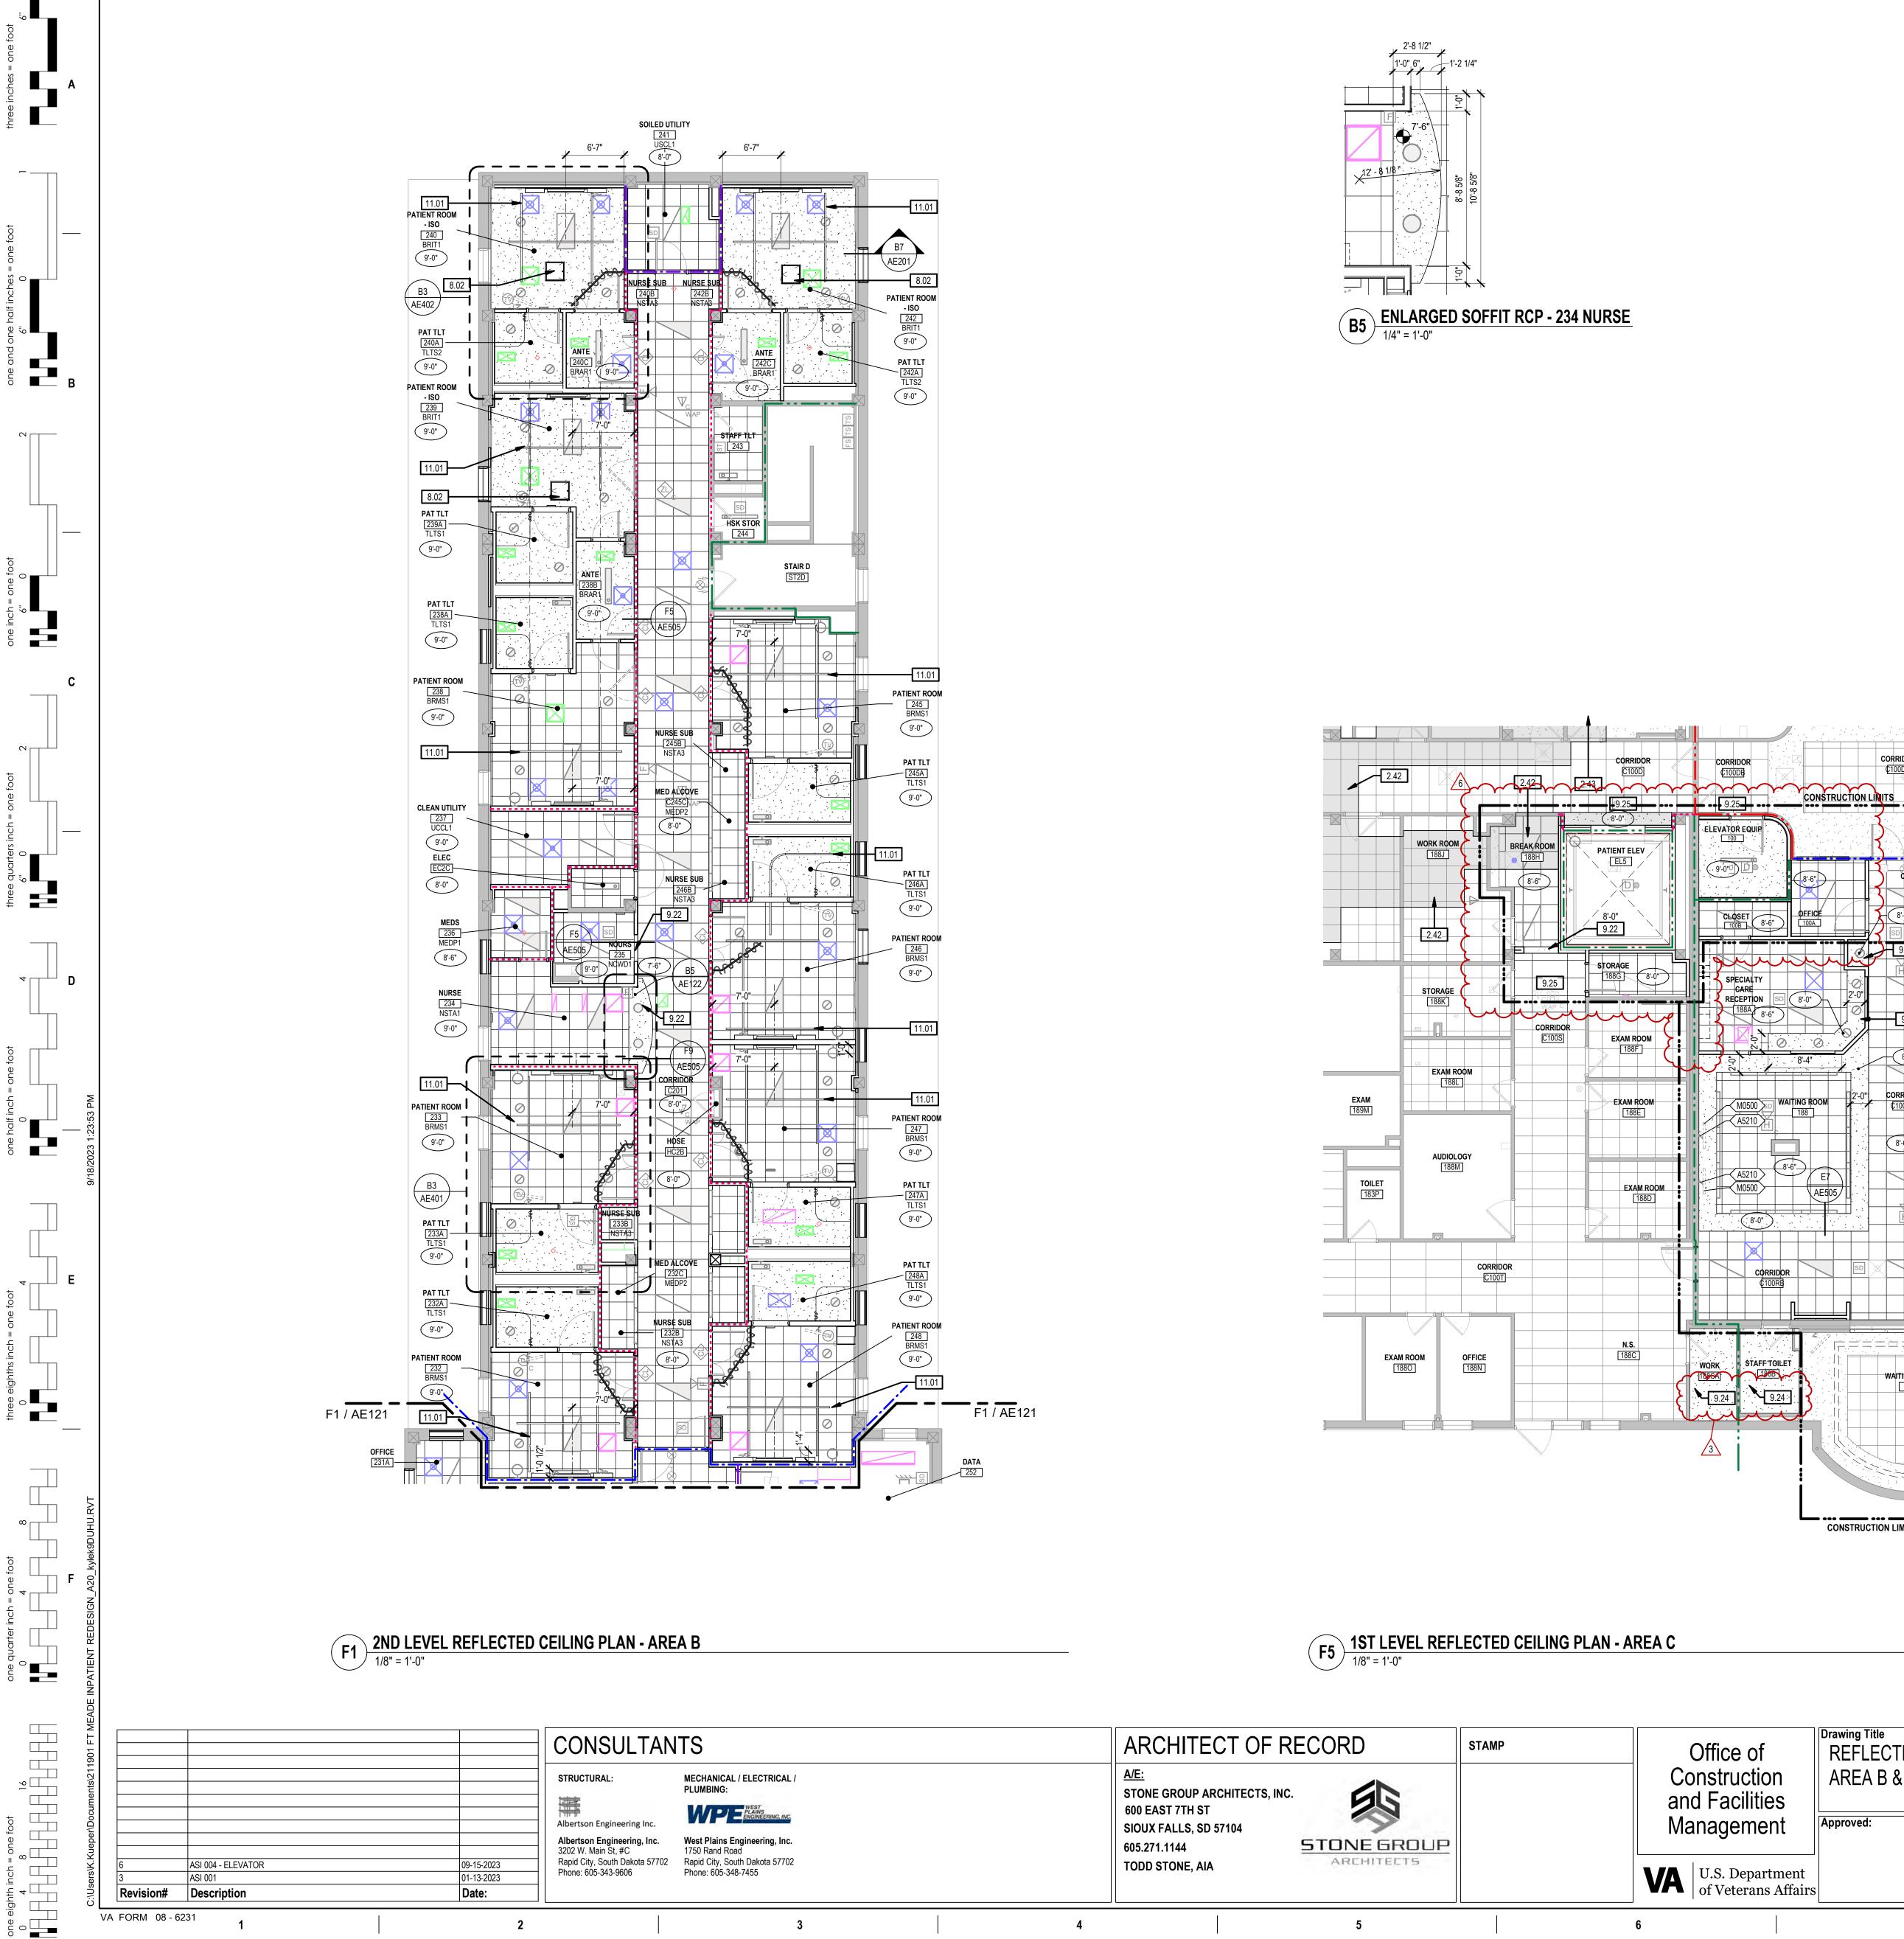

| ALTERNATE 1 - | REMOVE PATIENT LIFT SYSTEM FROM (4) SLEEP LAB<br>PATIENT ROOMS. (205, 206, 207, 208)                                                       |
|---------------|--------------------------------------------------------------------------------------------------------------------------------------------|
| ALTERNATE 2 - | AT ALL HEADWALLS, ELIMINATE THE HPL PANELS AND<br>REVEAL TRIM FROM BEHIND BED BETWEEN COLUMNS.<br>PAINT TO MATCH WALL.                     |
| ALTERNATE 3 - | AT ALL NURSE STATIONS, NURSE SUB-STATIONS, IN<br>ALCOVES, AND IST LEVEL RECEPTION CHANGE SOLID<br>SURFACE COUNTERTOPS TO PLASTIC LAMINATE. |
| ALTERNATE 4 - | 1ST LEVEL RENOVATION OF RECEPTION FOR SPECIALTY CARE AND WAITING ROOMS.                                                                    |