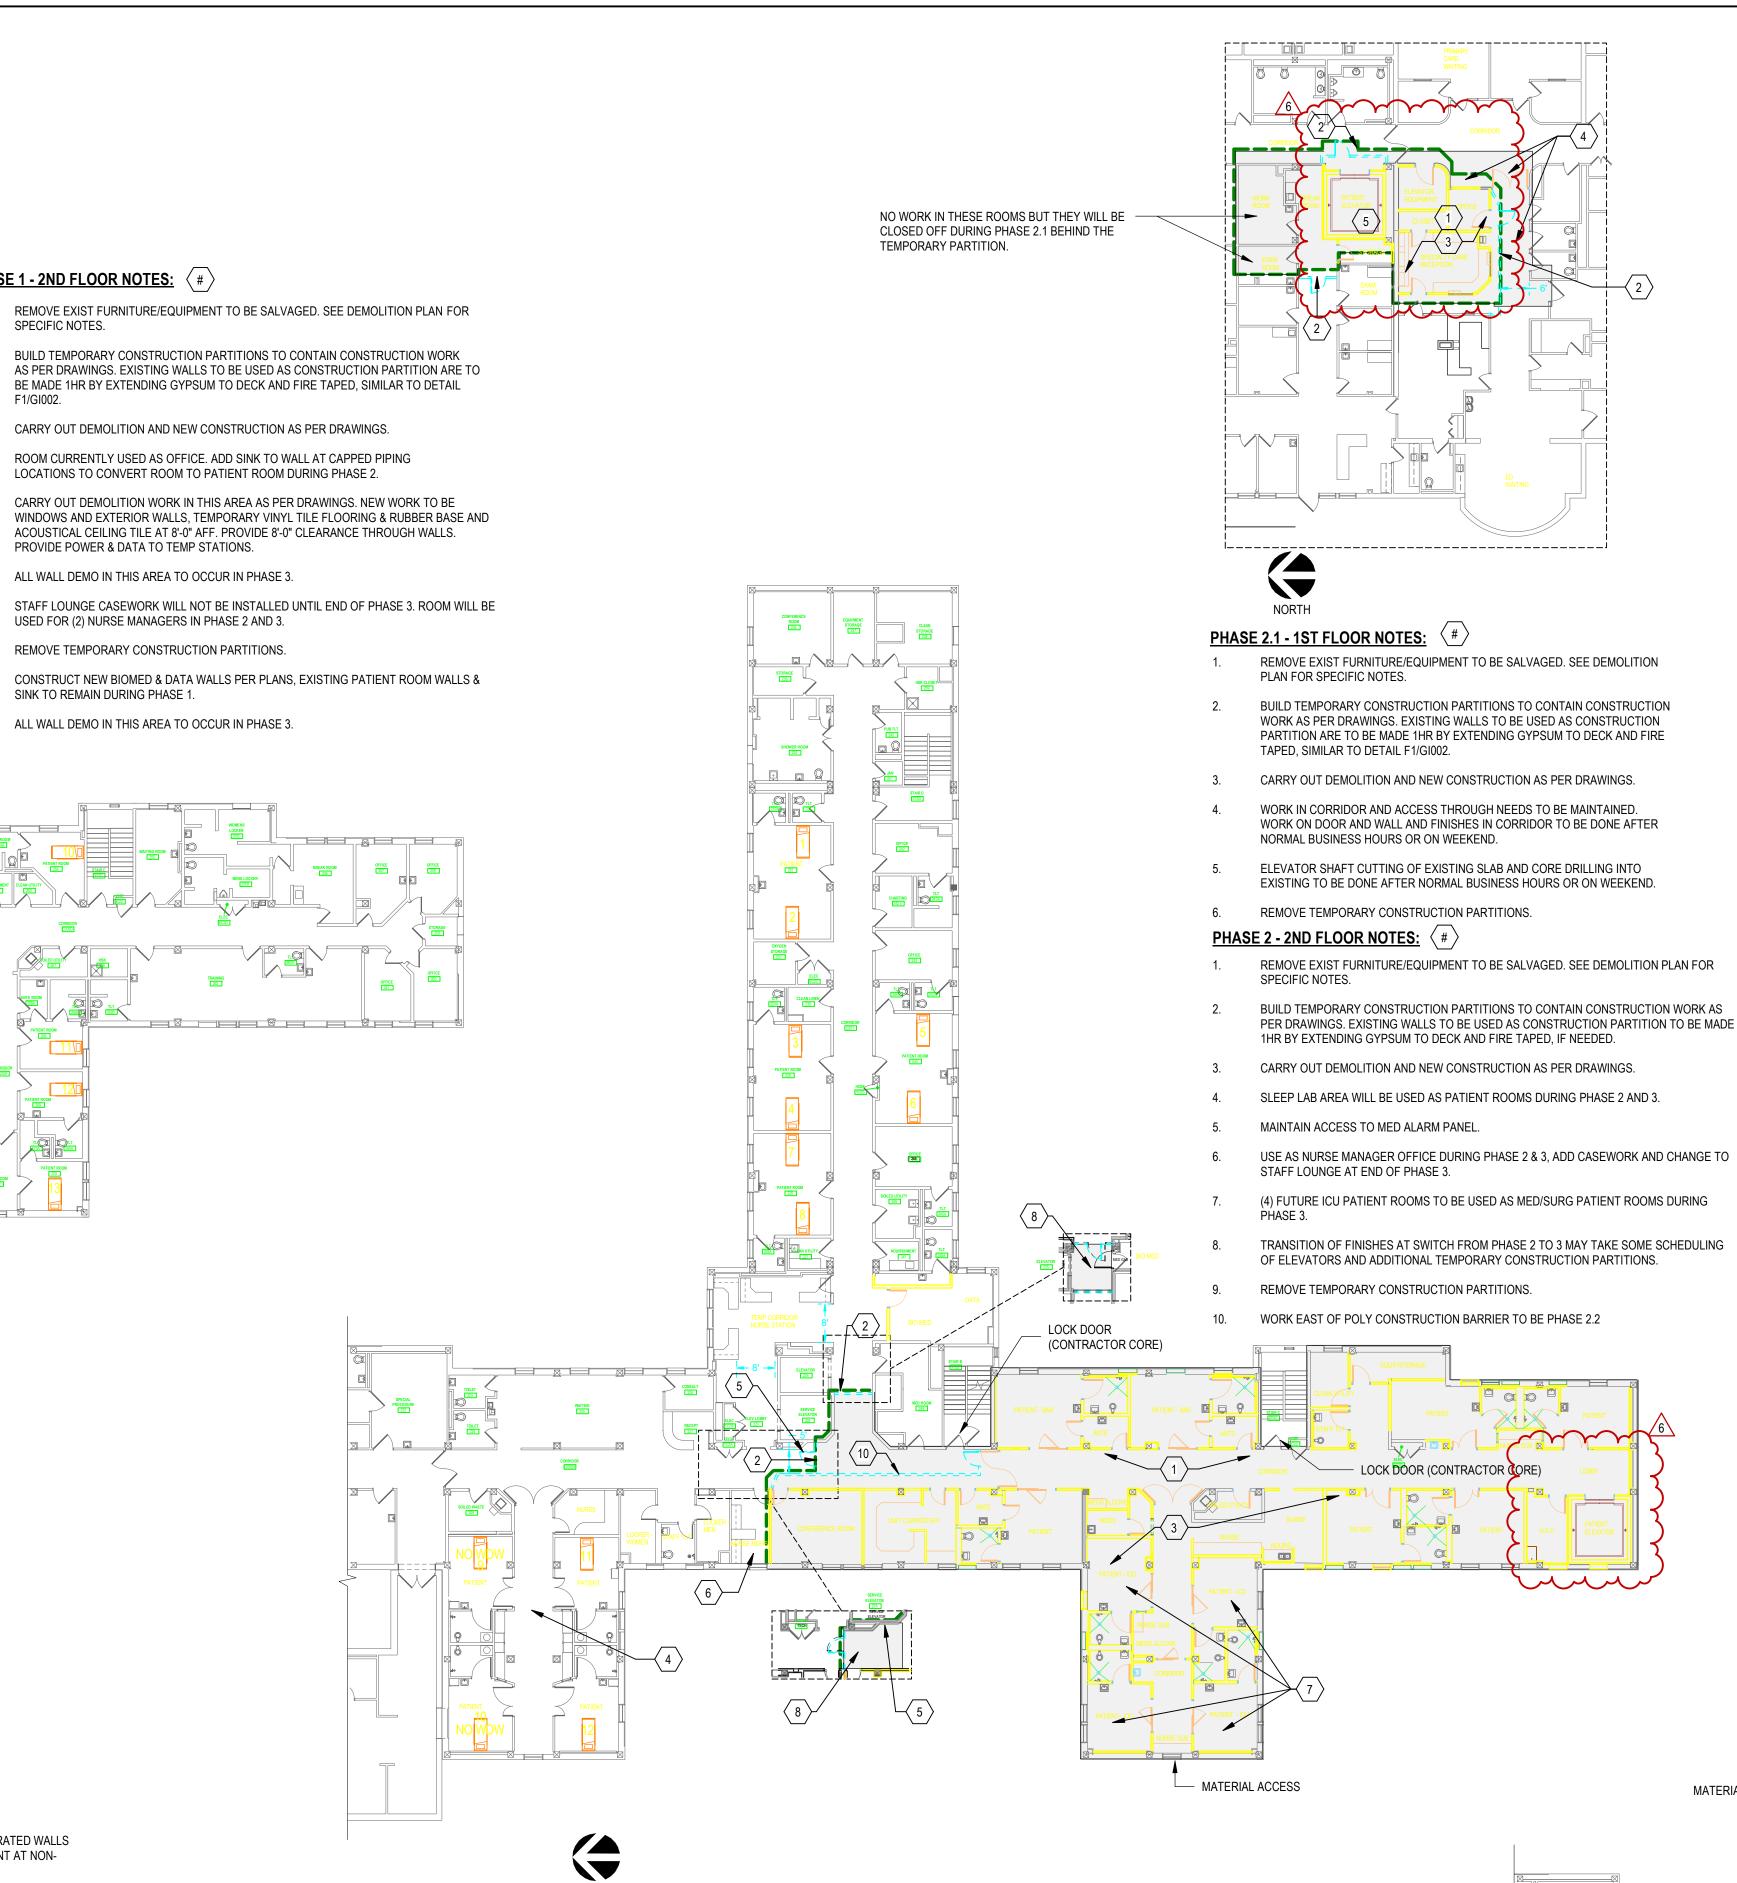

SPECIFICATIONS DINGS, AMERICAN INSTITUTE OF STEEL CONSTRUCTION (AISC) (EPACT) ÈRGY CÓNSERVATION STANDARDS FOR NEW FEDERAL,

ILY HIGH-RISE RESIDENTIAL BUILDINGS AND NEW LOW-RISE CFR PARTS 433, 434, AND 435. H PERFORMANCE AND SUSTAINABLE BUILDINGS: MEMORANDUM RENGTHENING FEDERAL ENVIRONMENT, ENERGY, AND

RUCTION AND SAFETY SIGNS. STATED IN THE GENERAL 0 IF THE VA MASTER CONSTRUCTION SPECIFICATION. TABLE INDOOR AIR QUALITY – ASHRAE STANDARD 62.1 – 2004. RIGERATION SYSTEMS – ASHRAE STANDARD 15 – 2007. VATORS – A17.1, A17.3, A17.5, A17.6, A18.1 ICATION OF ELEVATOR INSPECTORS – ASME QUE-1 EVATORS – A17.2 TY ENGINEERS (ASSE) – PERSONNEL HOISTS AND EMPLOYEE

ION AND DEMOLITION OPERATIONS A10.4

### **IFE SAFETY LEGEND**



AREA OPEN TO CORRIDOR (NO SMOKE DETECTION REQUIRED) LSC 19.3.6.1 (3)







NORTH ACTIVE BEDS DURING PHASE 2 = 12 NOTE: 2 BEDS DO NOT HAVE EXTERIOR WINDOWS



MATERIAL ACCESS



PHASE 2.2 - 1ST FLOOR NOTES:  $\langle \# \rangle$ 

- REMOVE EXIST FURNITURE/EQUIPMENT TO BE SALVAGED. SEE DEMOLITION PLAN FOR SPECIFIC NOTES. BUILD TEMPORARY CONSTRUCTION PARTITIONS TO CONTAIN CONSTRUCTION WORK AS PER DRAWINGS. EXISTING WALLS TO BE USED AS CONSTRUCTION PARTITION ARE TO BE MADE 1HR BY EXTENDING GYPSUM TO DECK AND FIRE TAPED, SIMILAR TO DETAIL F1/GI002.
- CARRY OUT DEMOLITION AND NEW CONSTRUCTION AS PER DRAWINGS.
- NEW FINISHES IN CORRIDOR TO BE DONE AFTER NORMAL BUSINESS HOURS OR ON WEEKEND TO MINIMIZE TIME DOWN TO URGENT CARE ENTRANCE. REMOVE TEMPORARY CONSTRUCTION PARTITIONS. 5.



LOCK DOOR

NORTH ACTIVE BEDS DURING PHASE 3 = 15 NOTE: 2 BEDS DO NOT HAVE EXTERIOR WIND