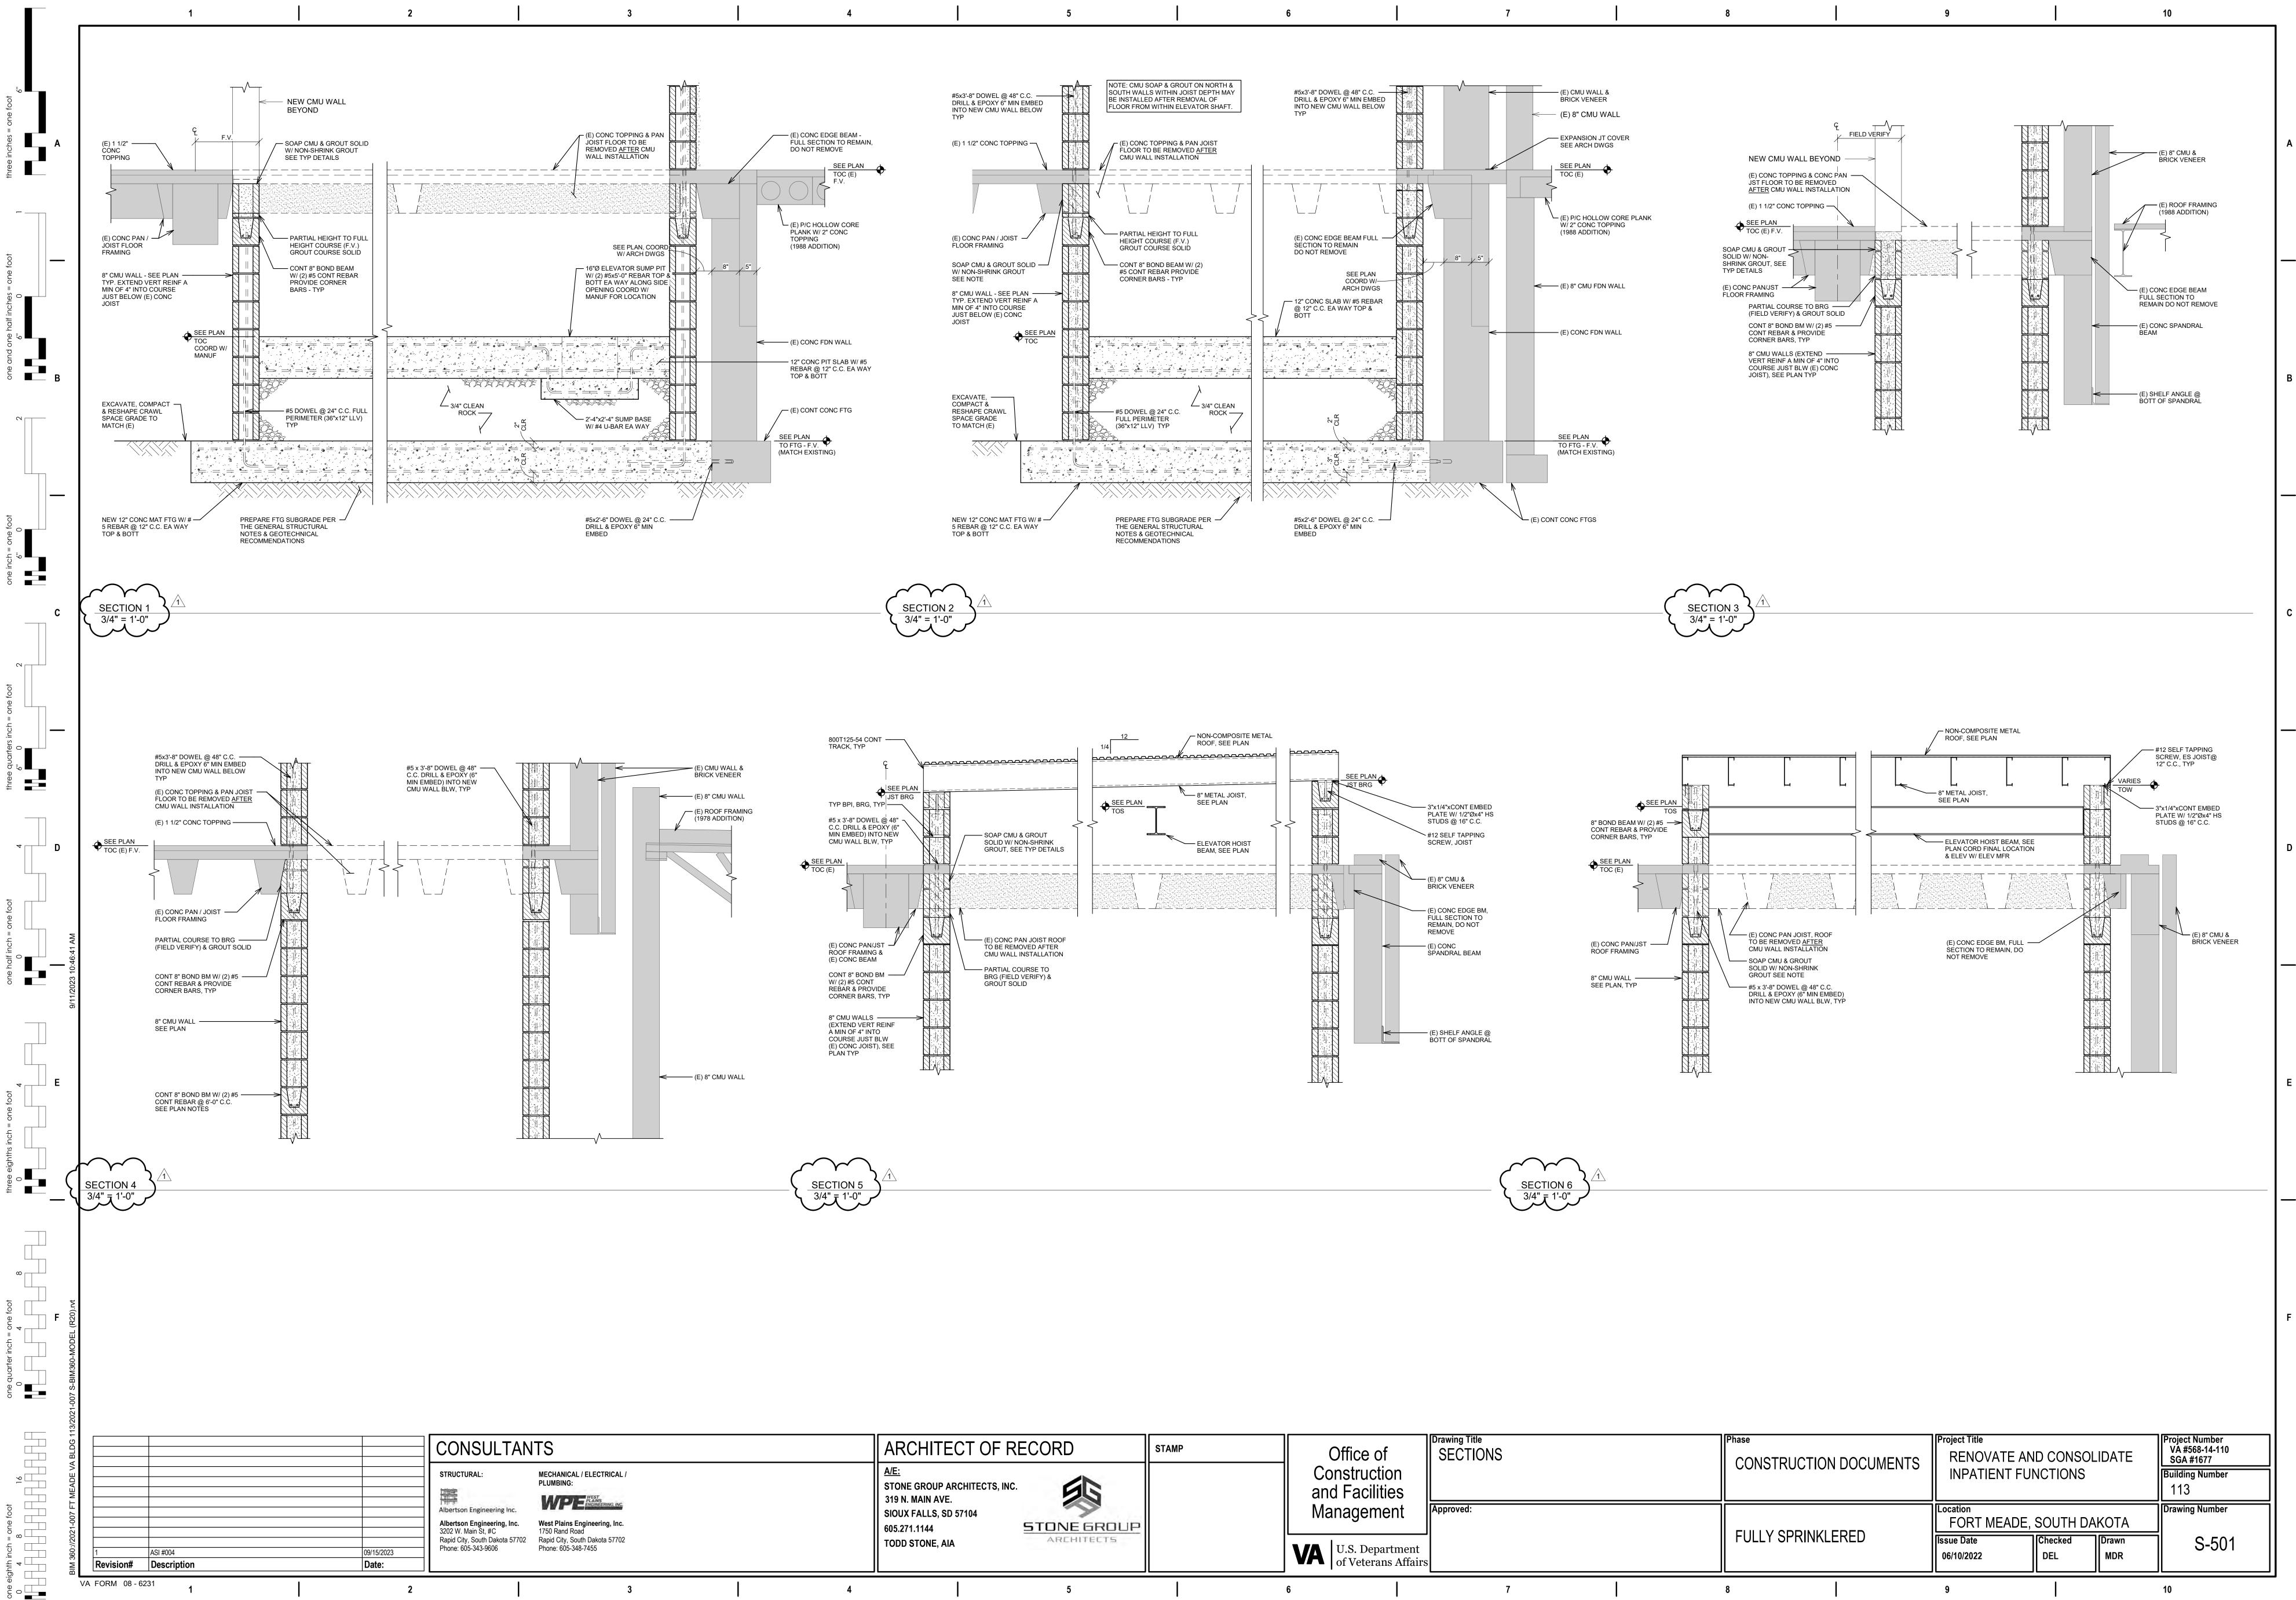

r>erans Affairs |                                                                    | FULLY SPRINKLERED               | Issue Date<br>06/10/2022                      | Checked<br>DEL |
|                             | 7                                                                  | 8                               | 9                                             |                |

### FOUNDATION & FLOOR FRAMING PLAN NOTES • SEE SHEET S-001 FOR STRUCTURAL GENERAL NOTES.

• VERIFY ALL DIMENSIONS & ELEVATIONS WITH ARCHITECTURAL DRAWINGS TO THE TOP OF

T LEVEL) (2) #5 CONT. REBAR, , WHICHEVER IS LESS. ORCE WITH (1) #5 N GROUT FILLED CELLS REBAR AT THE EDGES ED CELLS. ALL SOLID. IN ADDITION RCEMENT:

R @ 6'-0" C.C. (MAX)

E COMPLETED DURING ING PLANS AND

BY CHIPPING . COORDINATE WITH



Ε



| e of<br>uction<br>cilities  | Drawing Title<br>SECTIONS |  | Phase<br>CONSTRUCTION DO |                            | Project Title<br>RENOVATE AND COI<br>INPATIENT FUNCTIO |  |
|-----------------------------|---------------------------|--|--------------------------|----------------------------|--------------------------------------------------------|--|
| ement                       | Approved:                 |  |                          | Location<br>FORT MEAI      | DE, SOUT                                               |  |
| Department<br>erans Affairs |                           |  | FULLY SPRINKLERE         | D Issue Date<br>06/10/2022 | Checked<br>DEL                                         |  |
|                             | 7                         |  | 8