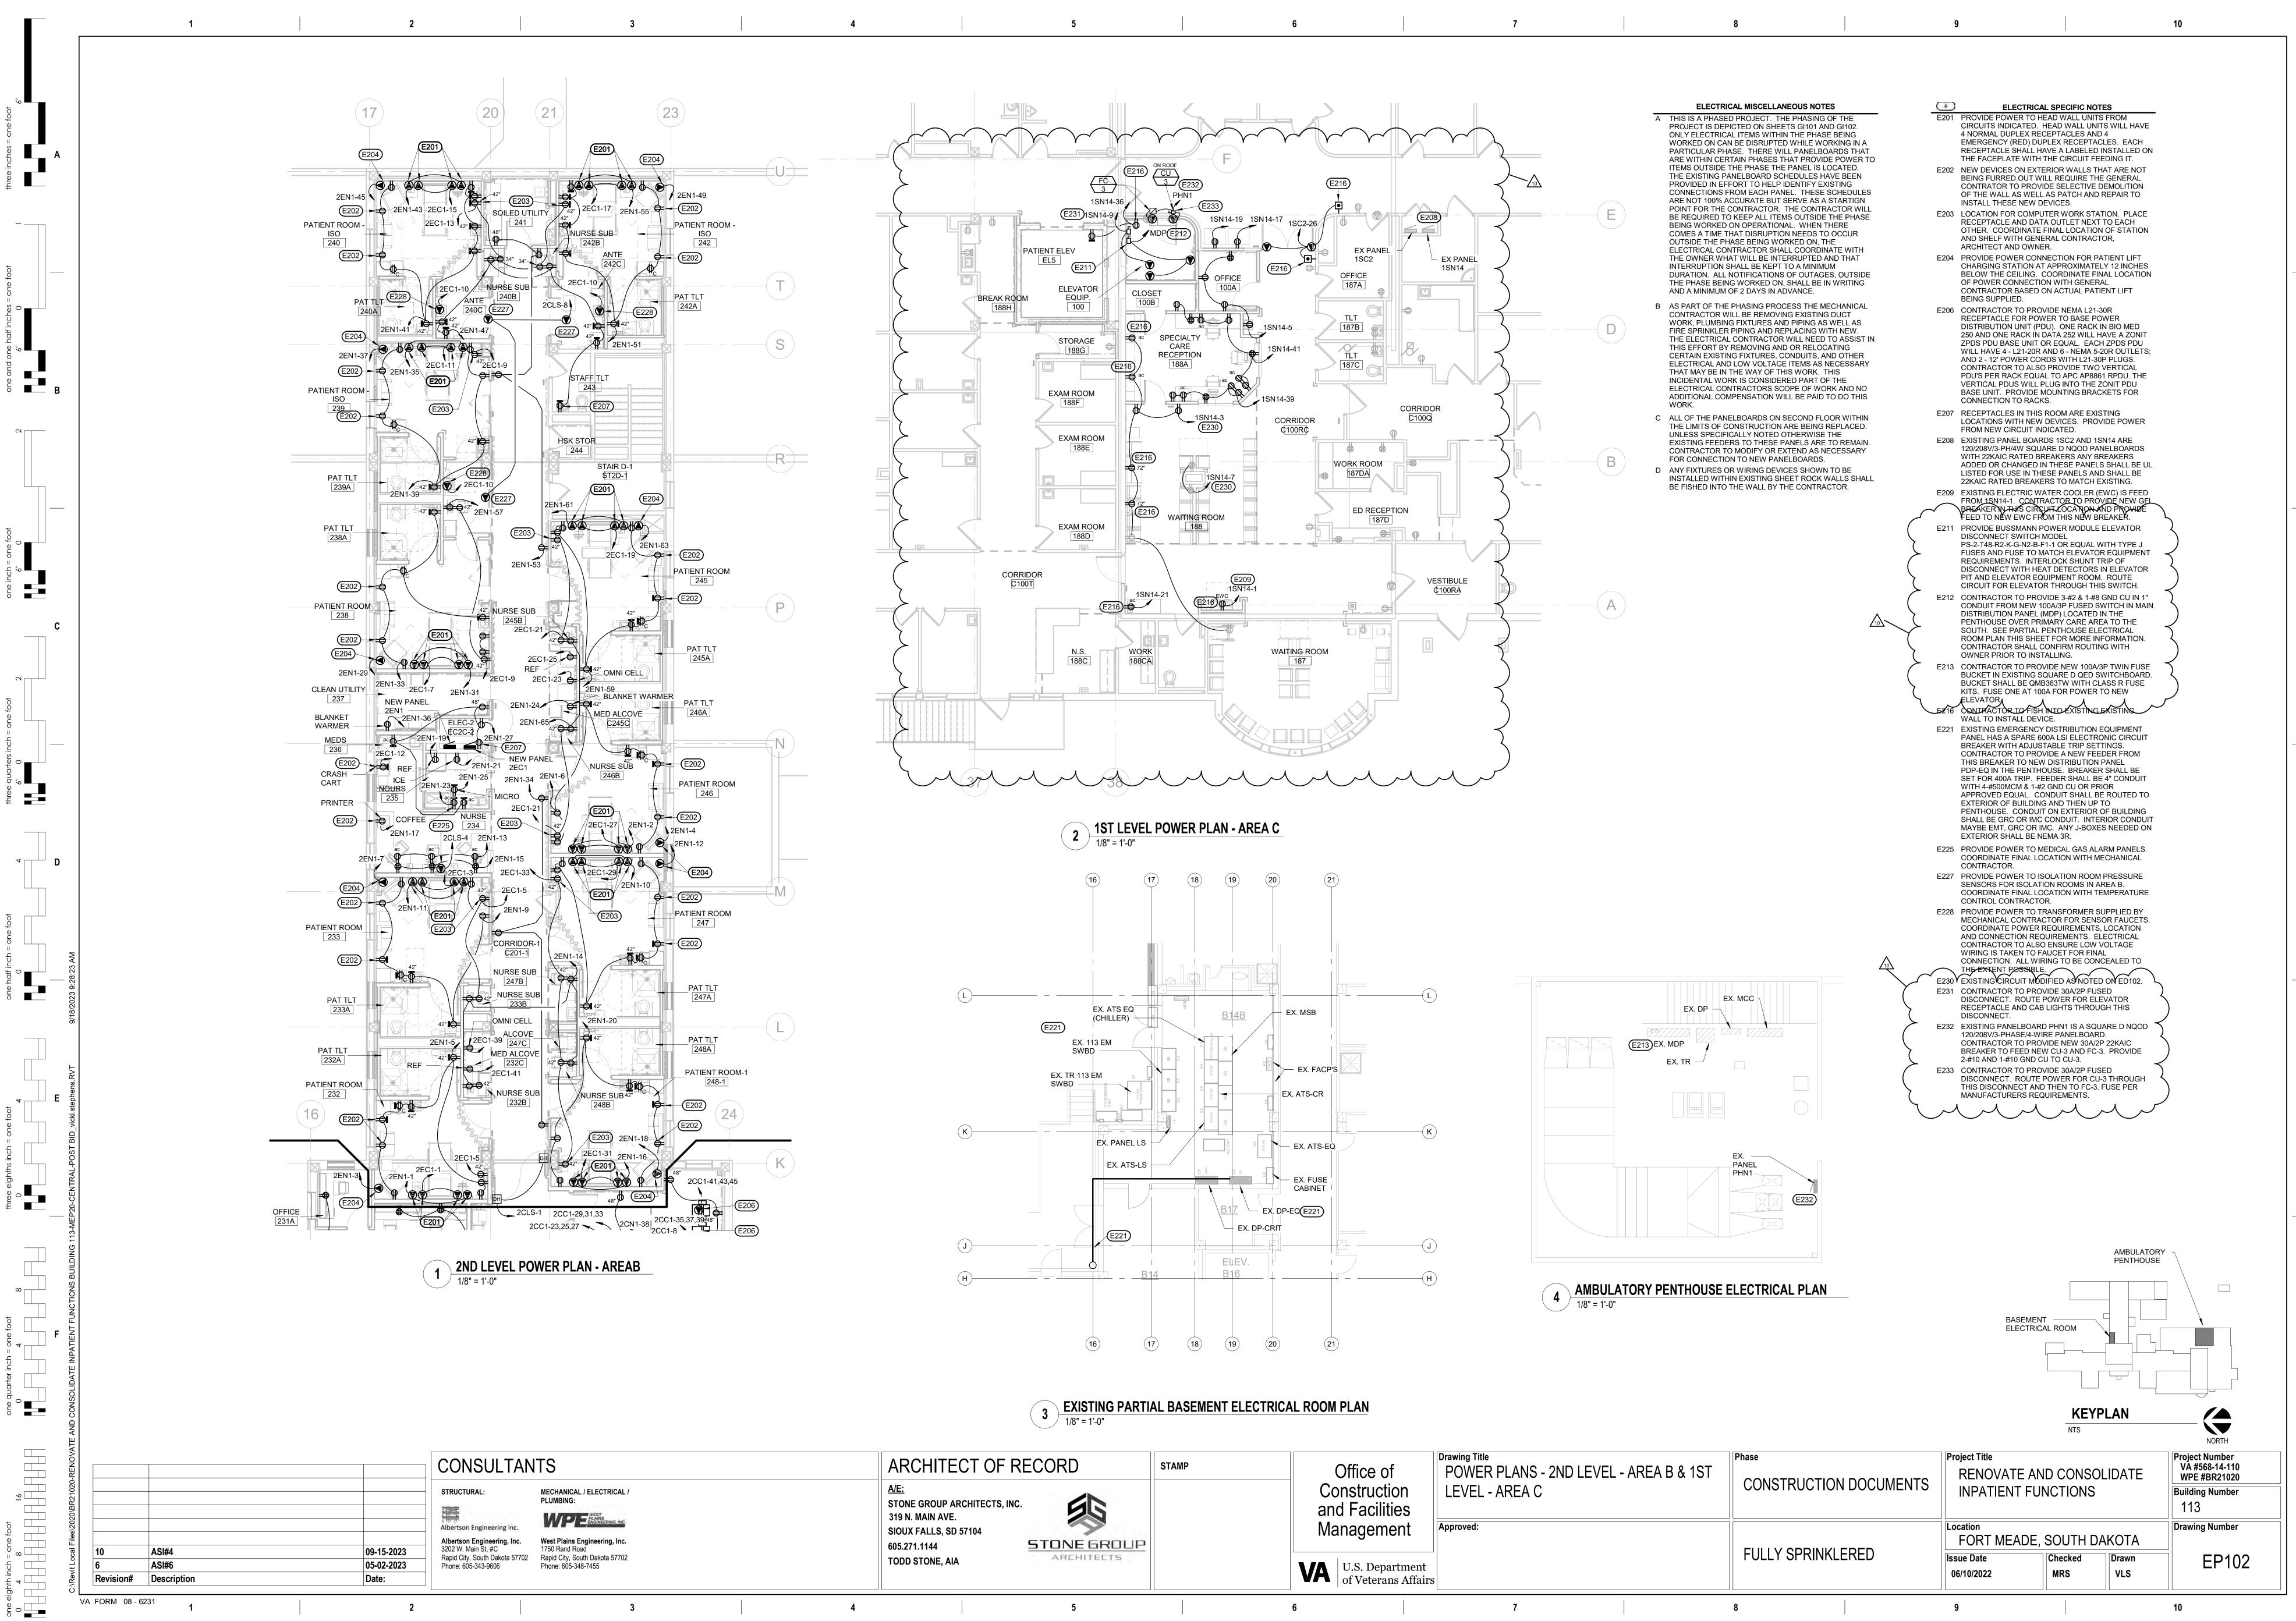

| ALTERNATE 1 - | REMOVE PATIENT LIFT SYSTEM FROM (4) SLEEP LAB<br>PATIENT ROOMS. (205, 206, 207, 208)                                                       |
|---------------|--------------------------------------------------------------------------------------------------------------------------------------------|
| ALTERNATE 2 - | AT ALL HEADWALLS, ELIMINATE THE HPL PANELS AND<br>REVEAL TRIM FROM BEHIND BED BETWEEN COLUMNS.<br>PAINT TO MATCH WALL.                     |
| ALTERNATE 3 - | AT ALL NURSE STATIONS, NURSE SUB-STATIONS, IN<br>ALCOVES, AND IST LEVEL RECEPTION CHANGE SOLID<br>SURFACE COUNTERTOPS TO PLASTIC LAMINATE. |
| ALTERNATE 4 - | 1ST LEVEL RENOVATION OF RECEPTION FOR SPECIALTY CARE AND WAITING ROOMS.                                                                    |