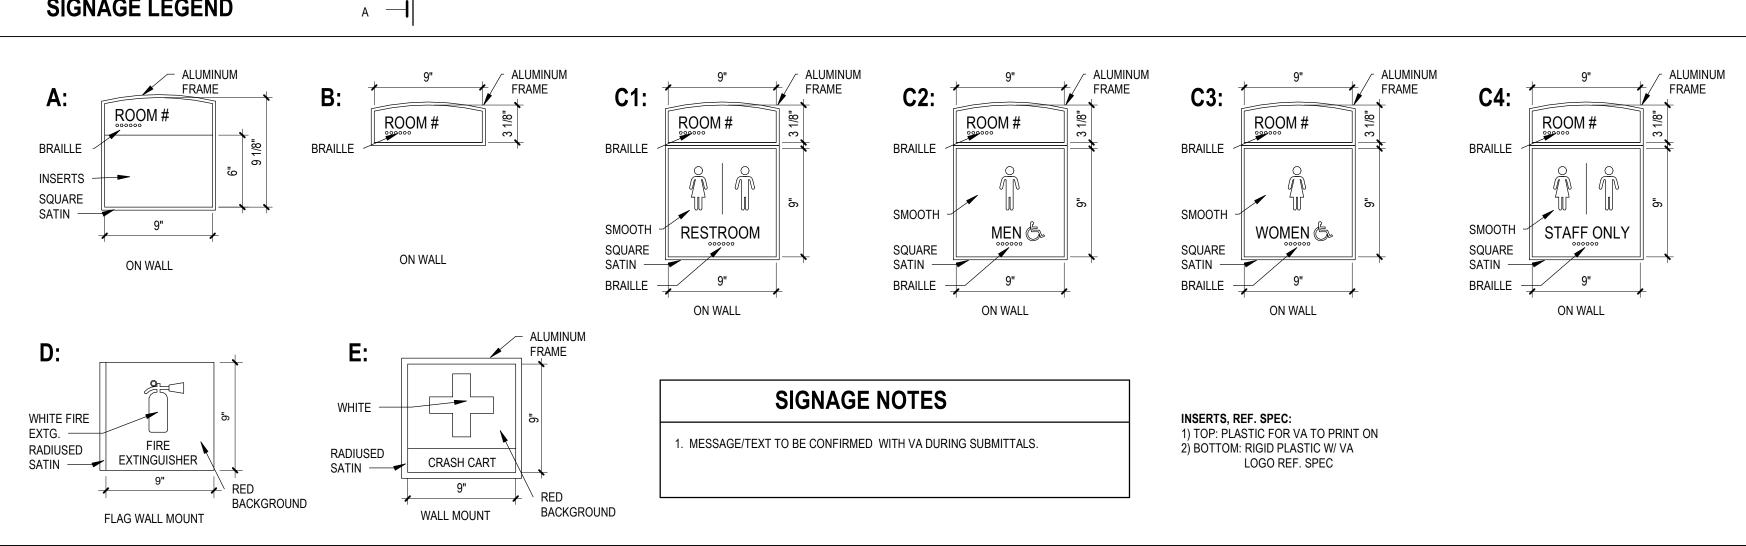

|                                                                                                 |                                                                                                                                                                                                                                                                                                                  |                                                                           |           |                                                                                                 | <u> </u> |                                                                                                                    |



| Revision# | Description                                | Date:      |       |
|-----------|--------------------------------------------|------------|-------|
| 2         | RESPONSE TO BID QUESTIONS                  | 08-16-2022 | Г     |
| 5         | ASI 003 - MILLWORK REVISIONS               | 03-30-2023 |       |
| 6         | ASI 004 - ELEVATOR                         | 09-15-2023 | 3     |
| 9         | ASI 007 - INTERIOR FINISHES CLARIFICATIONS | 08-24-2023 | A     |
|           |                                            |            | AI    |
|           |                                            |            |       |
|           |                                            |            | ta    |
|           |                                            |            | S'