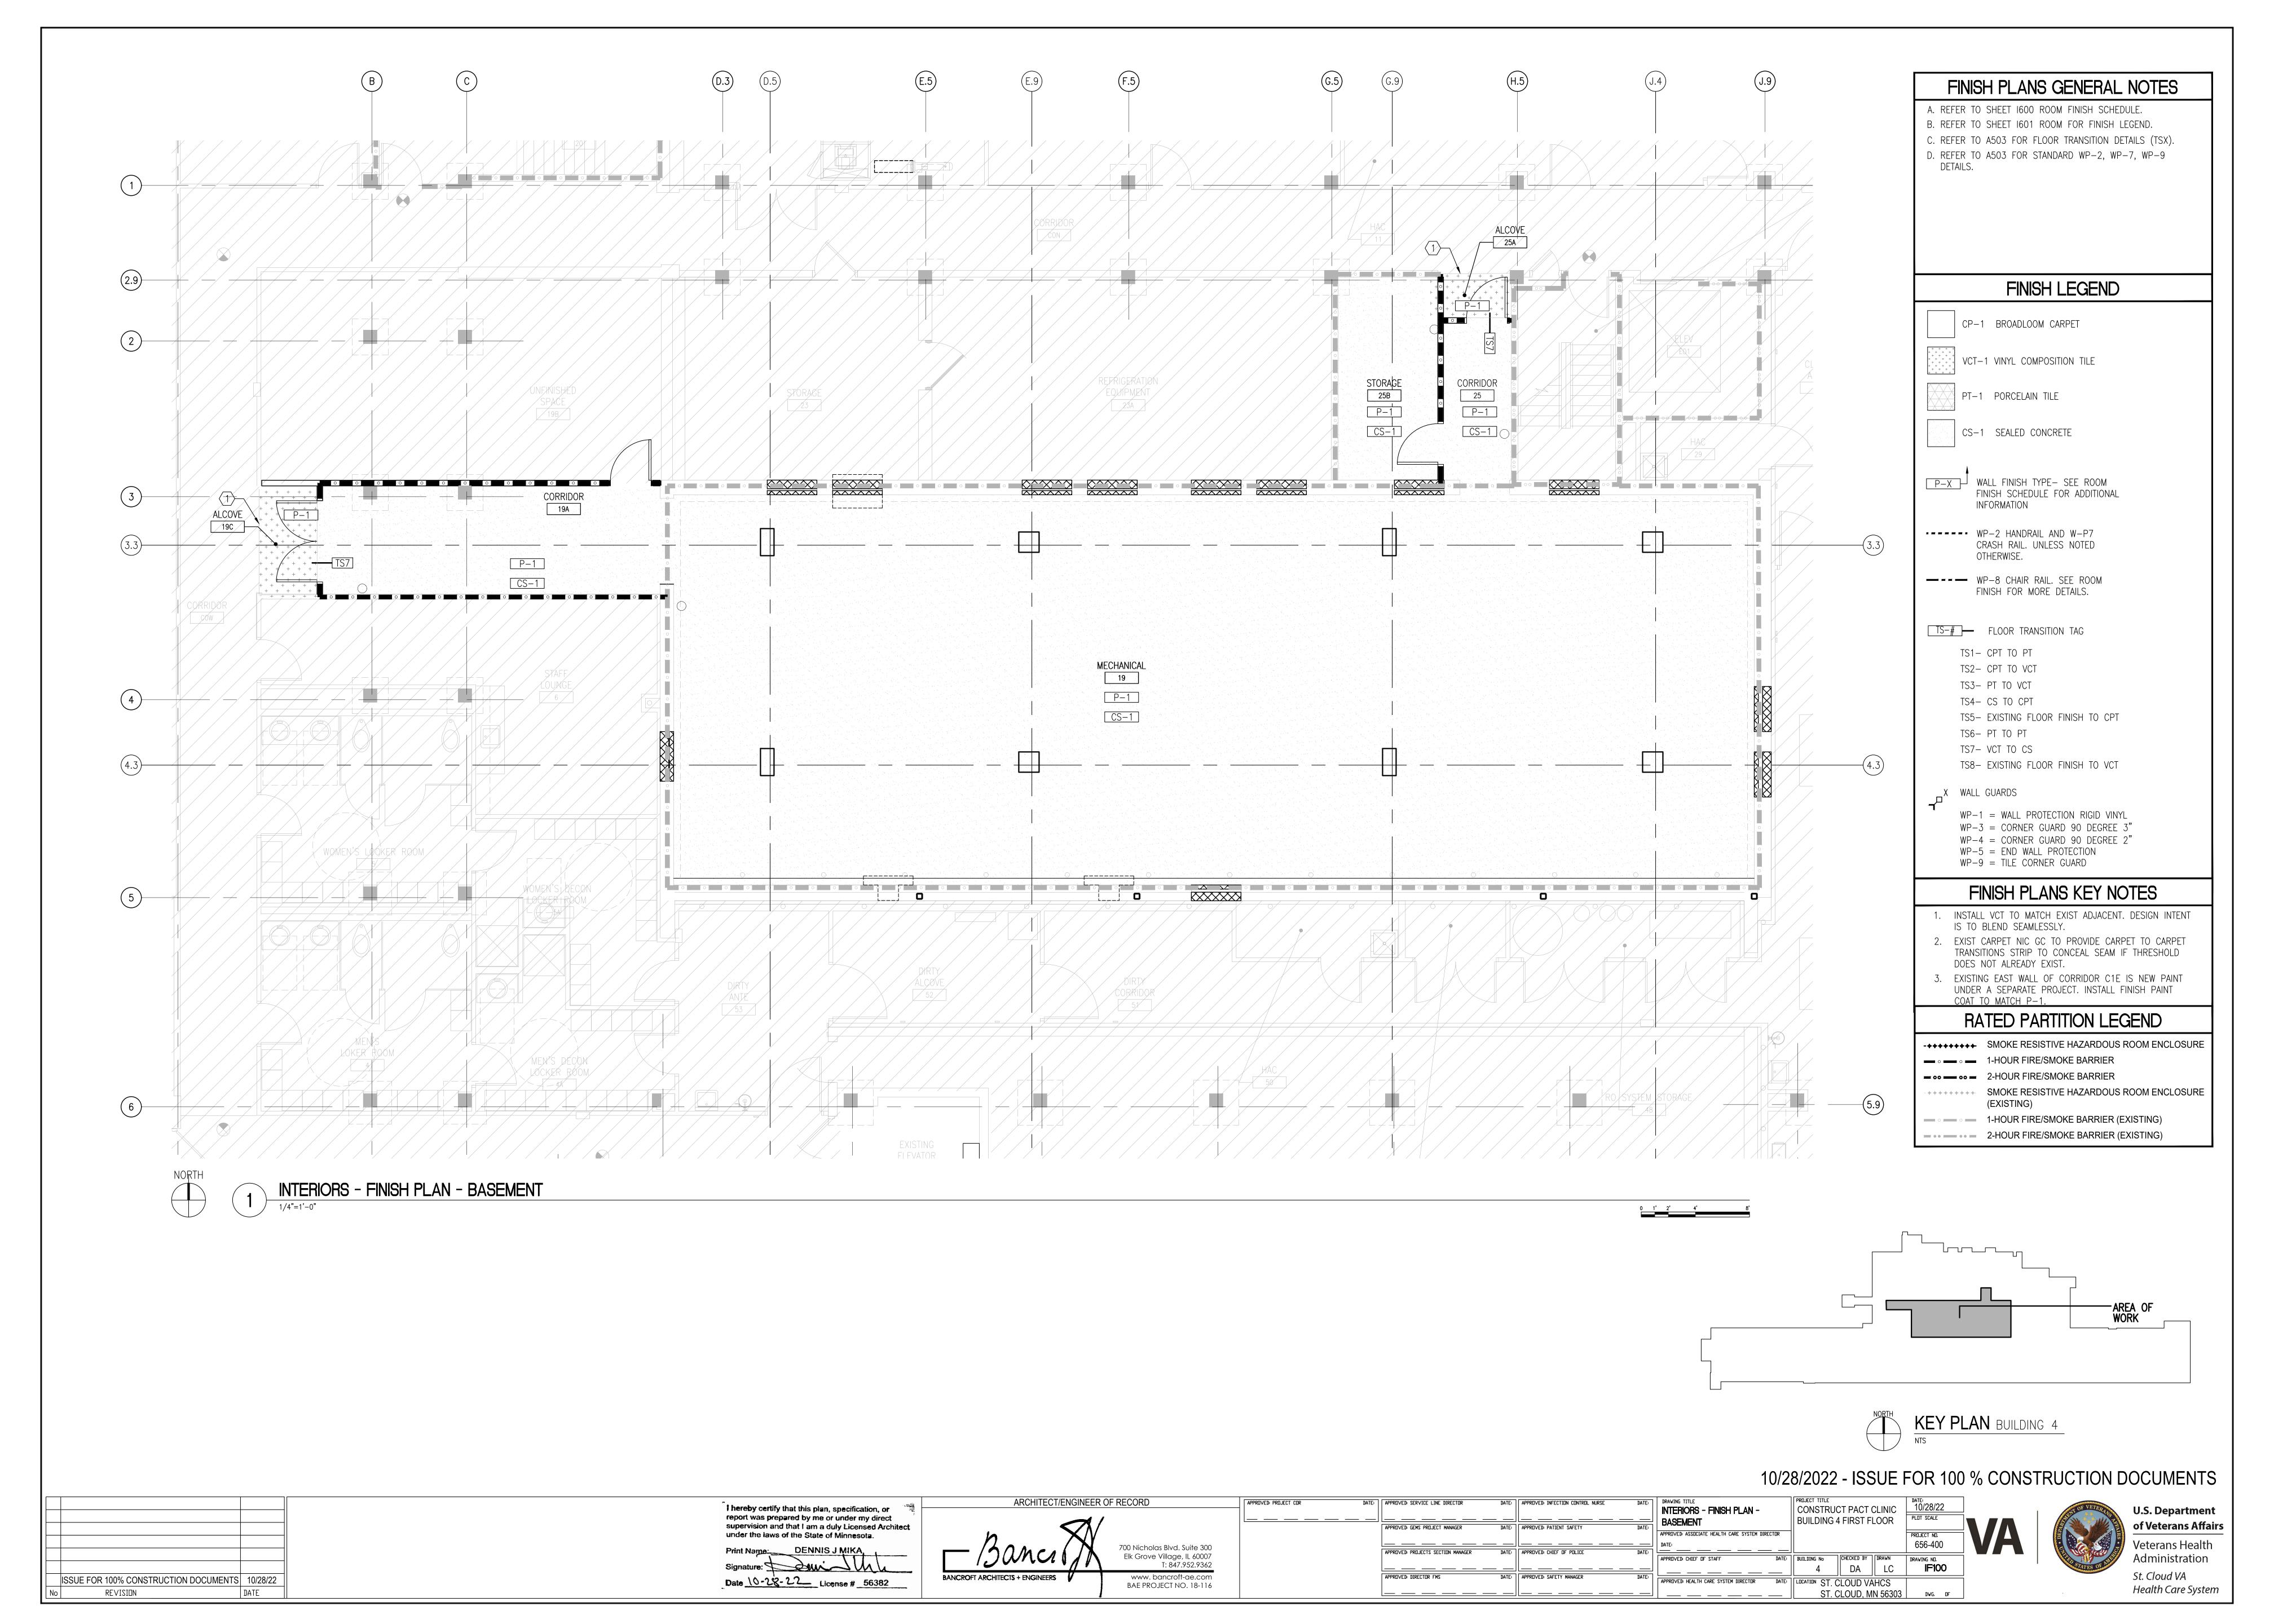

#### RATED PARTITION LEGEND

-++++++ SMOKE RESISTIVE HAZARDOUS ROOM ENCLOSURE ■ • ■ • 1-HOUR FIRE/SMOKE BARRIER

2-HOUR FIRE/SMOKE BARRIER

-++++++ SMOKE RESISTIVE HAZARDOUS ROOM ENCLOSURE (EXISTING)

— ° — ° — 1-HOUR FIRE/SMOKE BARRIER (EXISTING) 2-HOUR FIRE/SMOKE BARRIER (EXISTING)