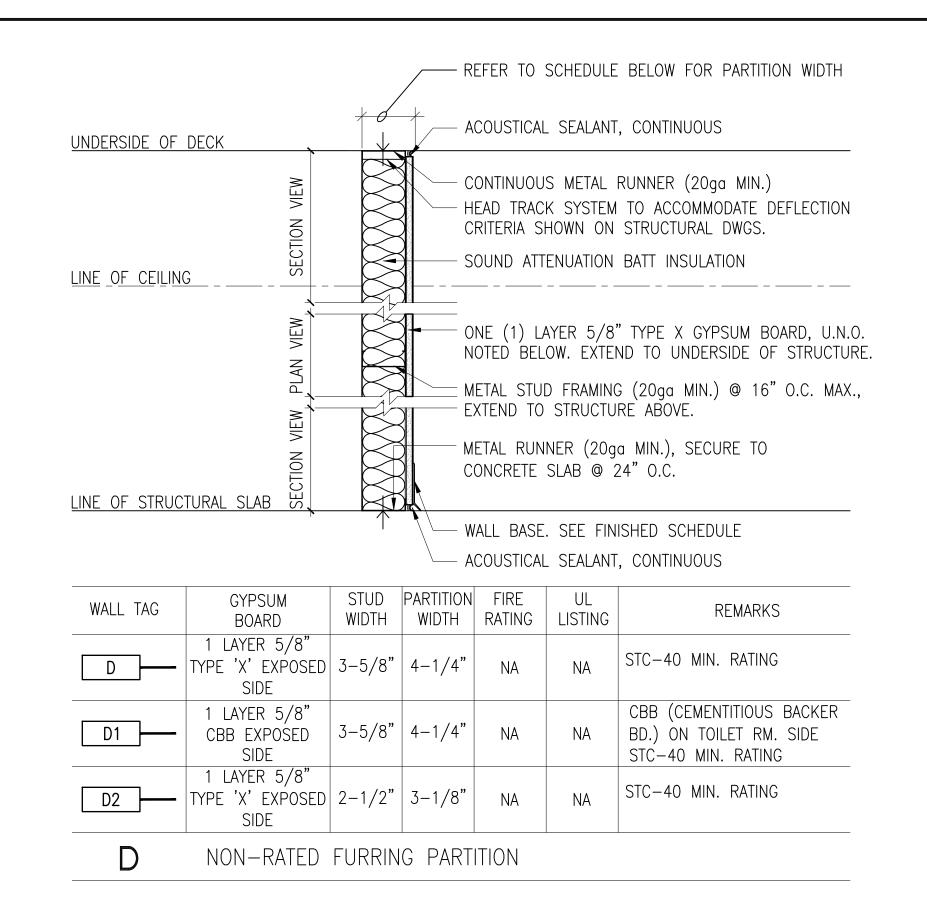

# PARTITION TYPES GENERAL NOTES

- 1. GYPSUM BOARD PARTITION SIZING CRITERIA BASED ON INTERIOR, NON-LOAD BEARING, AT A 5 PSF LATERAL LOAD & L/240 DEFLECTION (L/360 FOR WALL TILES).
- 2. T/WALL INTERFACE TO ACCOMMODATE VERTICAL DIFFERENTIAL DEFLECTION BETWEEN FLOOR & ROOF. SIZE VERTICAL LEG OF HEAD RUNNER ACCORDINGLY TO ACCOMMODATE MOVEMENT.
- 3. TOILET ROOMS AND TILED WALLS: ON WET WALLS USE CEMENTITIOUS BACKER BOARD FOR TILED WALLS.
- 4. USE PAPER FACED METAL CORNER BEADS, TYPICAL AT GYPSUM BOARD PARTITIONS.
- 5. ALL PARTITIONS: MINIMUM STC RATING SHALL BE 40.
- 6. AT PARTITION INSTALLATIONS AGAINST EXISTING WALLS SEAL ALL JOINTS ON RIGID INSULATION.