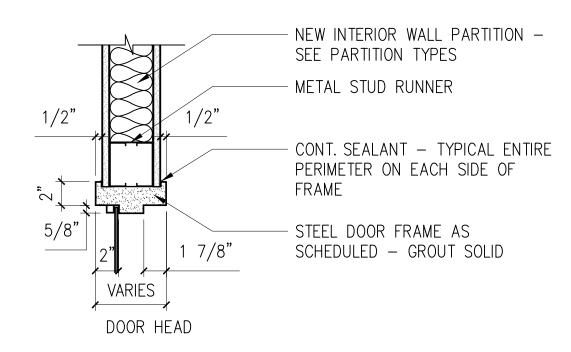

WARE.

5. REPLACE EXISTING DOOR AND FRAME WITH NEW.

4. CARD READER









- A. CONTRACTOR SHALL REVIEW HARDWARE SETS WITH VA COR
- PRIOR TO ORDERING.

  B. AT EXISTING WALL OPENINGS DOOR AND FRAME DIMENSIONS
  ARE TO BE VERIFIED PRIOR TO FABRICATION OF SUCH ITEMS
- ARE TO BE VERIFIED PRIOR TO FABRICATION OF SUCH ITEMS.

  SOLID GROUT ALL HOLLOW METAL DOOR FRAMES AT
- D. EACH LEAF OF ALL DOORS REQUIRED TO BE FIRE—RATED SHALL BEAR AN APPROVED LABEL SHOWING THE FIRE—RATING OF THE DOOR.

EXTERIOR AND INTERIOR DOORS.

- E. SINGLE DOORS WITH FIRE-RATINGS: UNDERCUT 3/8" MAXIMUM.

  F. DOUBLE DOORS WITH FIRE-RATINGS: UNDERCUT 1/4" MAXIMUM.
- G. NON-RATED INTERIOR DOORS: UNDERCUT 1" MAXIMUM.









- EXISTING EXTERIOR STRUCTURE

– 2 LINES SEALANT AND BACKER ROD

- EXISTING WINDOW

























# 10/28/2022 - ISSUE FOR 100 % CONSTRUCTION DOCUMENTS

ISSUE FOR 100% CONSTRUCTION DOCUMENTS 10/28/22
No REVISION DATE

I hereby certify that this plan, specification, or report was prepared by me or under my direct supervision and that I am a duly Licensed Architect under the laws of the State of Minnesota.

Print Name: DENNIS J MIKA.

Signature: License # 56382









ST. CLOUD, MN 56303





| ABBRE\                    | /IATIONS:                                          |              |                                    |             |                                 |
|---------------------------|----------------------------------------------------|--------------|------------------------------------|-------------|---------------------------------|
|