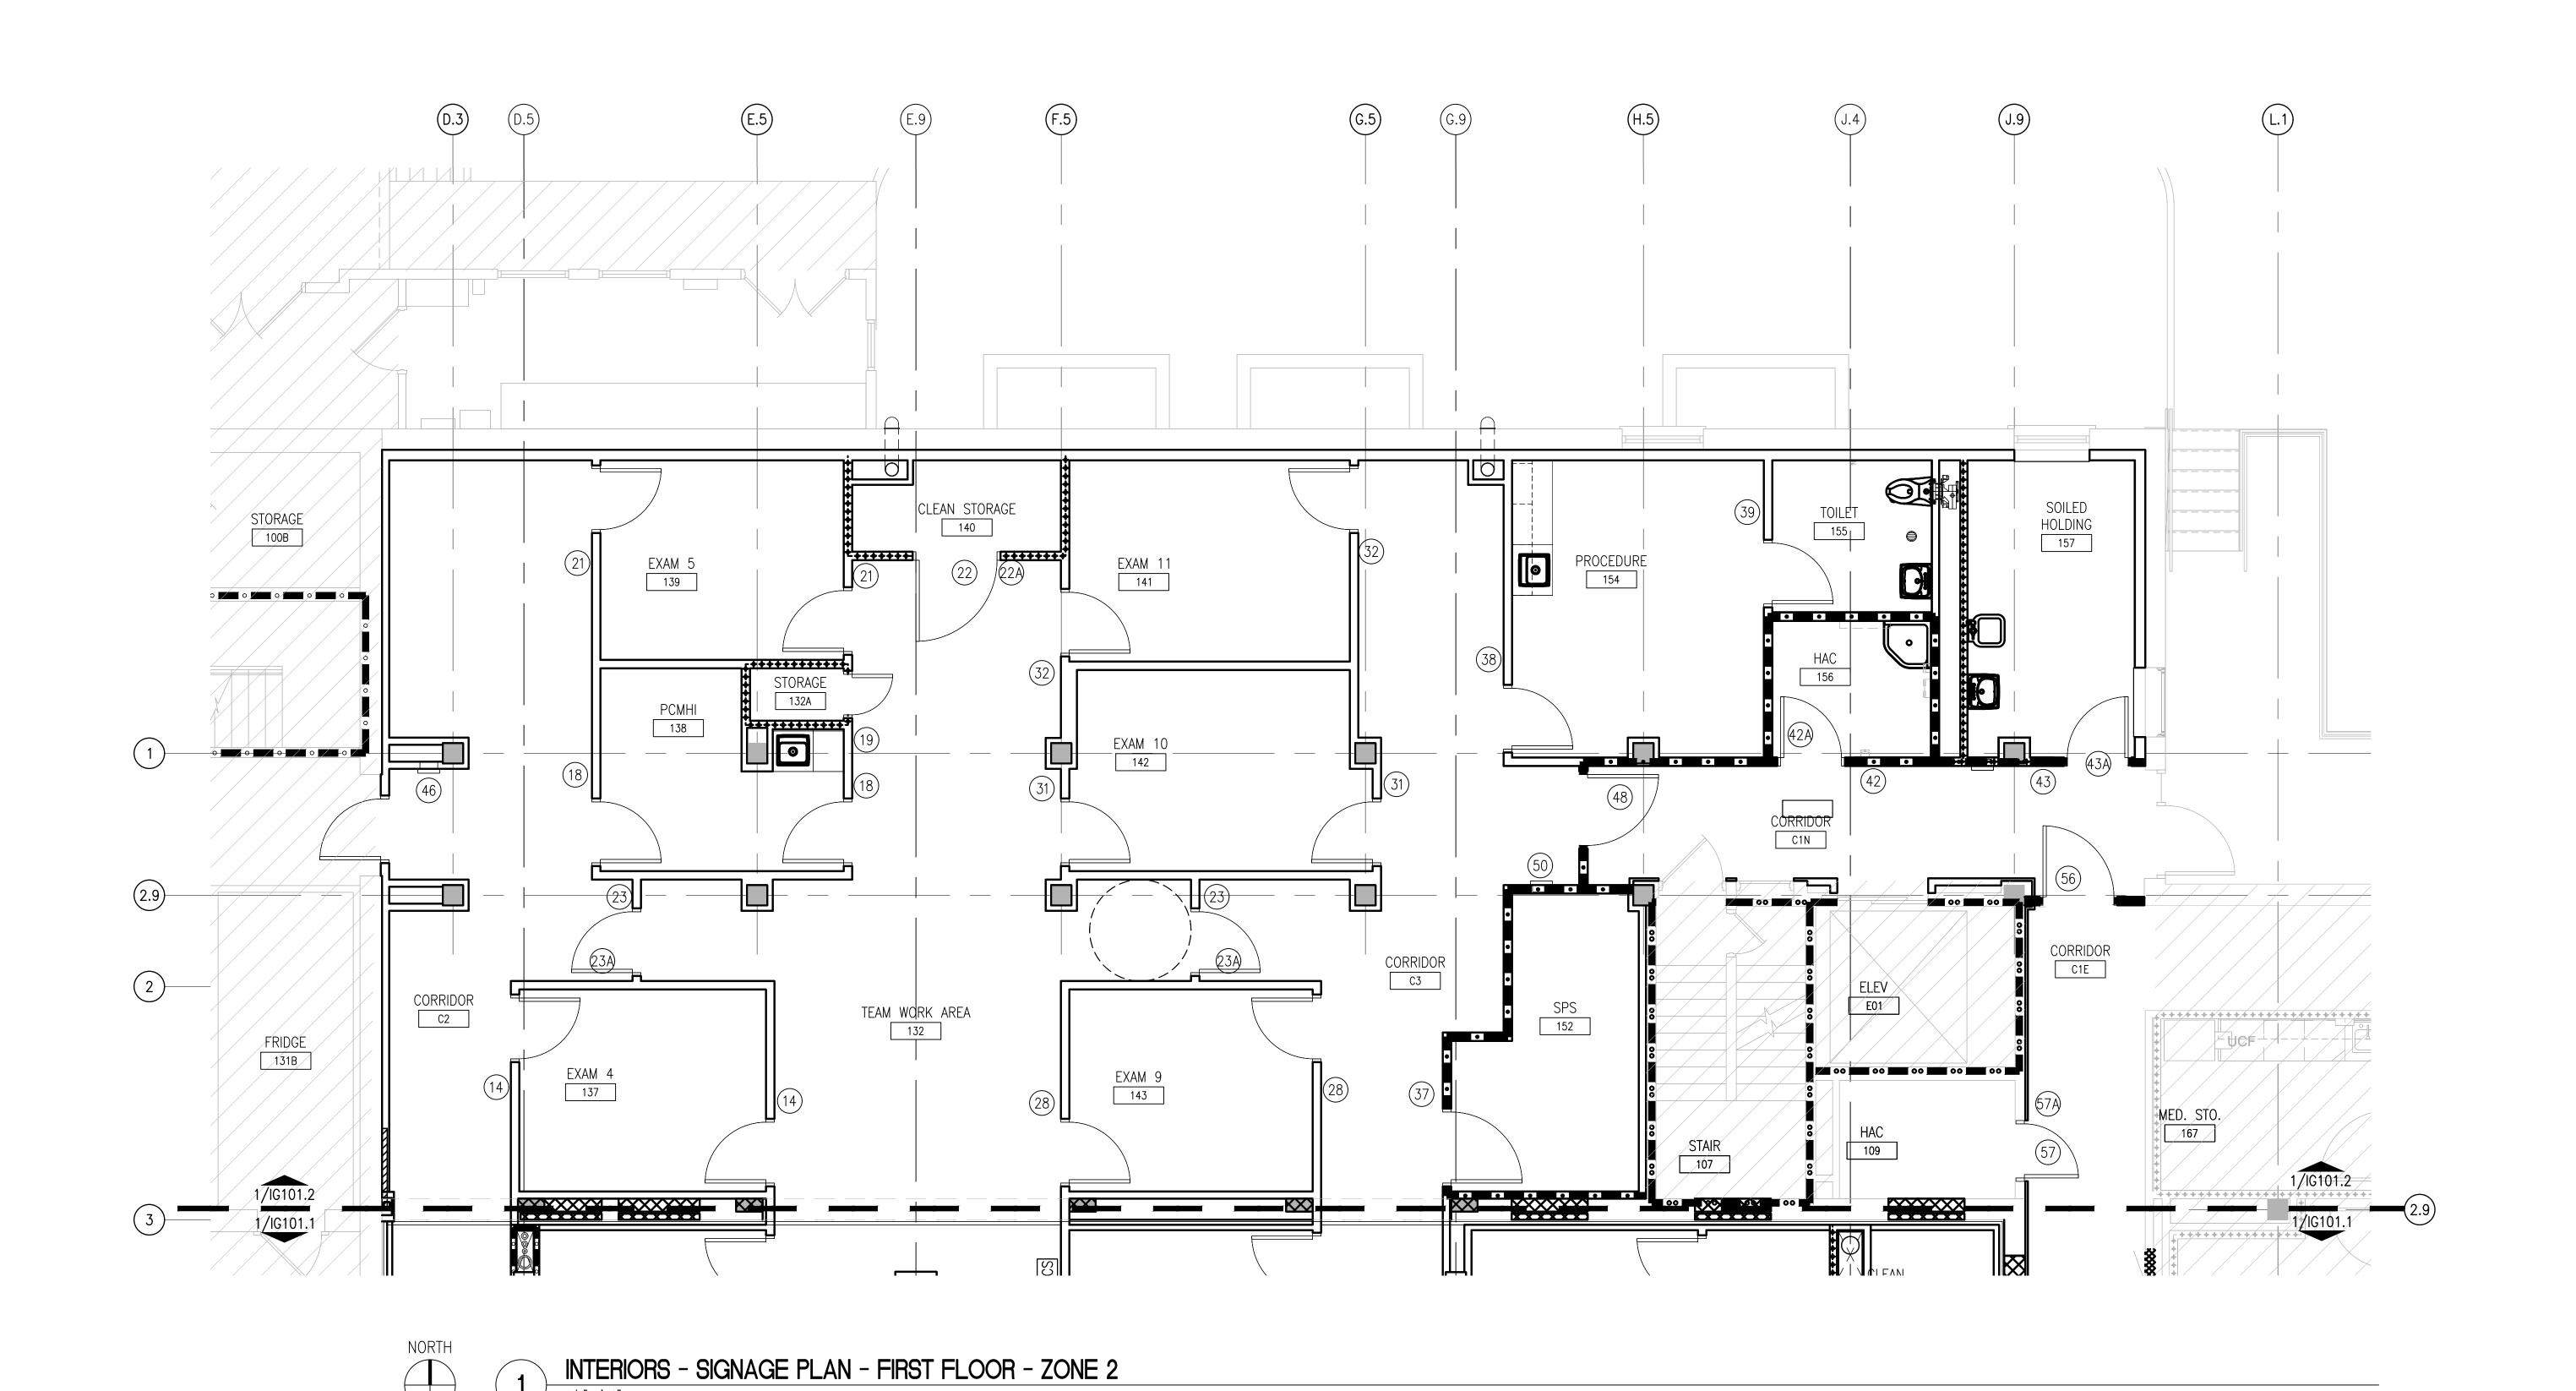

### FINISH LEGEND



## FINISH PLANS KEY NOTES

TS8- EXISTING FLOOR FINISH TO VCT

WP-1 = WALL PROTECTION RIGID VINYL WP-3 = CORNER GUARD 90 DEGREE 3"

WP-4 = CORNER GUARD 90 DEGREE 2"
WP-5 = END WALL PROTECTION
WP-9 = TILE CORNER GUARD

X WALL GUARDS

 INSTALL VCT TO MATCH EXIST ADJACENT. DESIGN INTENT IS TO BLEND SEAMLESSLY.
 EXIST CARPET NIC GC TO PROVIDE CARPET TO CARPET TRANSITIONS STRIP TO CONCEAL SEAM IF THRESHOLD DOES NOT ALREADY EXIST.

3. EXISTING EAST WALL OF CORRIDOR C1E IS NEW PAINT UNDER A SEPARATE PROJECT. INSTALL FINISH PAINT COAT TO MATCH P-1.

# RATED PARTITION LEGEND

1-HOUR FIRE/SMOKE BARRIER (EXISTING)
2-HOUR FIRE/SMOKE BARRIER (EXISTING)



#### 10/28/2022 - ISSUE FOR 100 % CONSTRUCTION DOCUMENTS







ARCHITECT/ENGINEER OF RECORD

APPROVED: PROJECT COR















## SIGNAGE PLAN GENERAL NOTES

A. REFER TO SHEET 1621 FOR SIGNAGE SCHEDULE. B. REFER TO SHEET 1620 FOR SIGNAGE TYPES AND DETAILS. C. FINAL SIGNAGE TYPE, DESIGN, CONTENT AND LOCATION TO BE APPROVED BY VA INTERIOR DESIGNER. D. REFER TO SHEET 1620 FOR SIGNAGE MOUNTING HEIGHTS.

## SIGNAGE FLOOR PLAN LEGEND

AREA NOT INCLUDED IN CONTRACT

SIGN TYPE

## RATED PARTITION LEGEND

-++++++ SMOKE RESISTIVE HAZARDOUS ROOM ENCLOSURE **→** ∘ **→** ∘ **→** 1-HOUR FIRE/SMOKE BARRIER

2-HOUR FIRE/SMOKE BARRIER

SMOKE RESISTIVE HAZARDOUS ROOM ENCLOSURE (EXISTING)

— ° — ° — 1-HOUR FIRE/SMOKE BARRIER (EXISTING)

2-HOUR FIRE/SMOKE BARRIER (EXISTING)



#### 10/28/2022 - ISSUE FOR 100 % CONSTRUCTION DOCUMENTS



DATE: APPROVED: INFECTION CONTROL NURSE DATE: APPROVED: PATIENT SAFETY APPROVED: PROJECTS SECTION