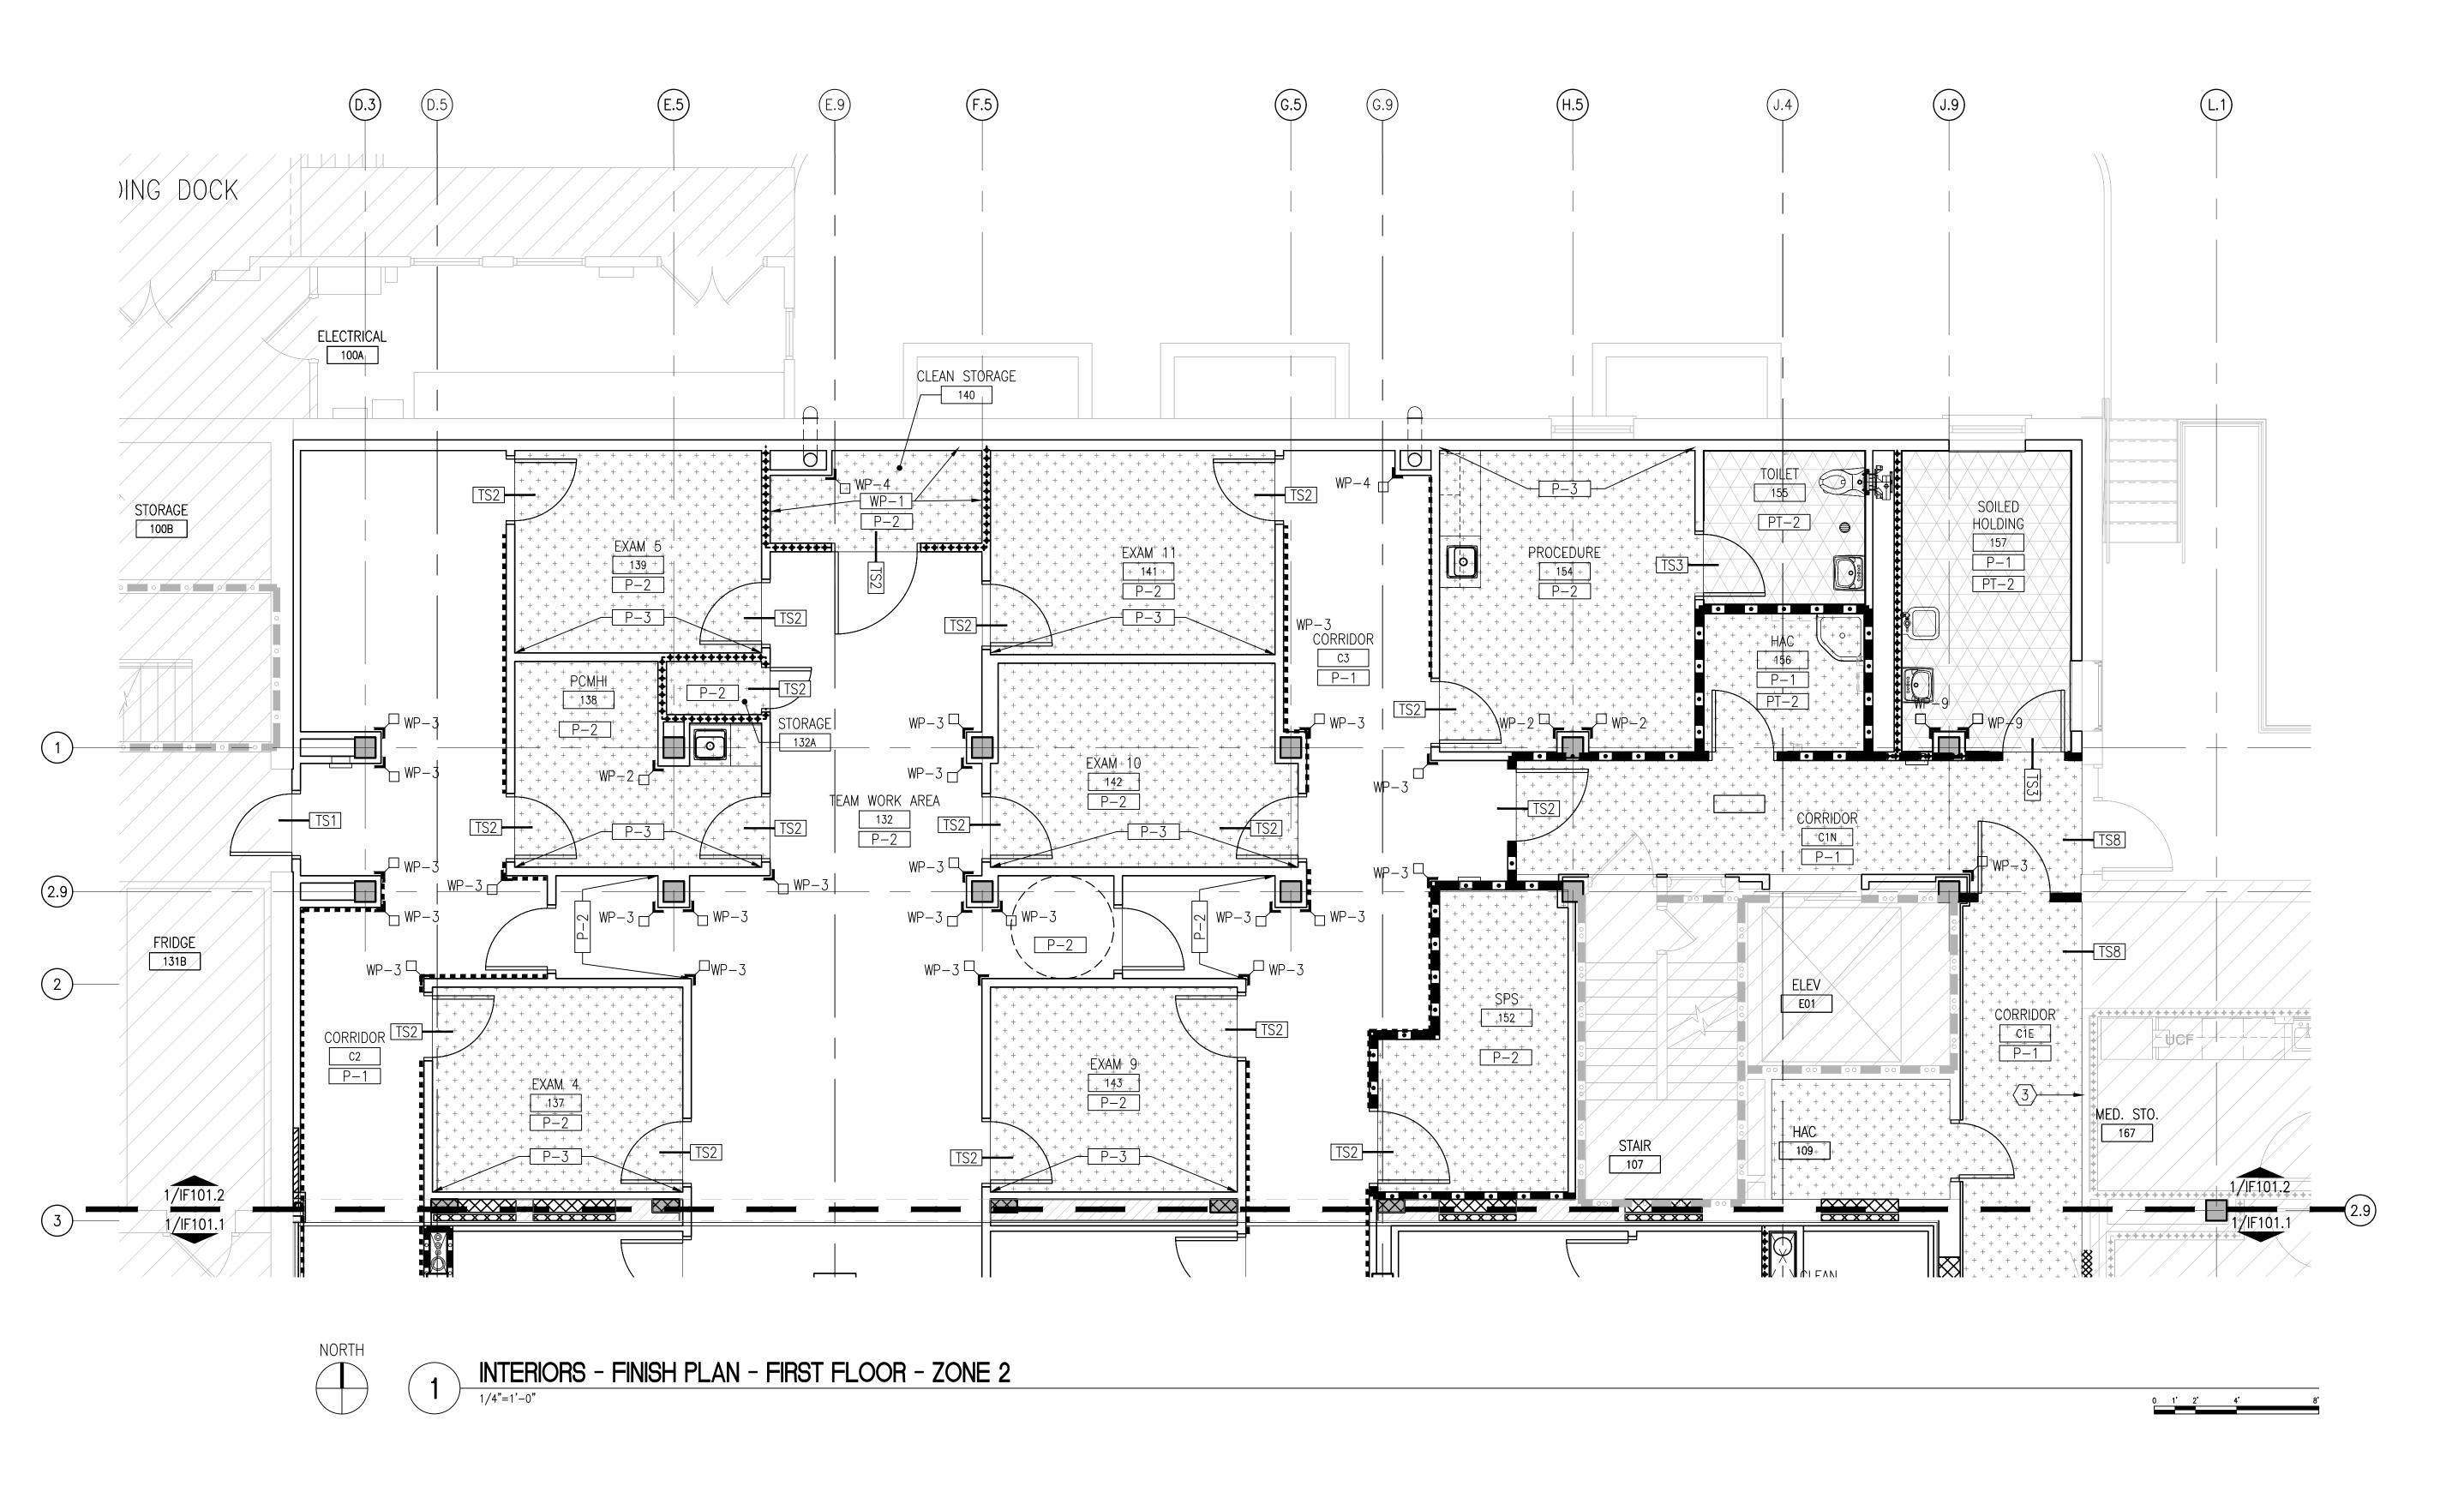

----------|----------|
| No | REVISION                              | DATE     |

I hereby certify that this plan, specification, or report was prepared by me or under my direct supervision and that I am a duly Licensed Architect under the laws of the State of Minnesota. Date 10-28-22\_ License # 56382



700 Nicholas Blvd. Suite 300 Elk Grove Village, IL 60007 T: 847.952.9362 www. bancroft-ae.com BAE PROJECT NO. 18-116













APPROVED: PROJECTS SECTION MANAGER DATE: APPROVED: CHIEF OF POLICE 700 Nicholas Blvd. Suite 300 Elk Grove Village, IL 60007 T: 847.952.9362 www.bancroft-ae.com DATE: APPROVED: SAFETY MANAGER BANCROFT ARCHITECTS + ENGINEERS APPROVED: DIRECTOR FMS Date 10-28-22 License # 56382 ISSUE FOR 100% CONSTRUCTION DOCUMENTS | 10/28/22 BAE PROJECT NO. 18-116 DATE 











#### FINISH PLANS GENERAL NOTES

A. REFER TO SHEET 1600 ROOM FINISH SCHEDULE.
B. REFER TO SHEET 1601 ROOM FOR FINISH LEGEND.
C. REFER TO A503 FOR FLOOR TRANSITION DETAILS (TSX).
D. REFER TO A503 FOR STANDARD WP-2, WP-7, WP-9 DETAILS.

#### FINISH LEGEND



## FINISH PLANS KEY NOTES

TS8- EXISTING FLOOR FINISH TO VCT

WP-1 = WALL PROTECTION RIGID VINYL WP-3 = CORNER GUARD 90 DEGREE 3"

WP-4 = CORNER GUARD 90 DEGREE 2"
WP-5 = END WALL PROTECTION
WP-9 = TILE CORNER GUARD

X WALL GUARDS

 INSTALL VCT TO MATCH EXIST ADJACENT. DESIGN INTENT IS TO BLEND SEAMLESSLY.
 EXIST CARPET NIC GC TO PROVIDE CARPET TO CARPET TRANSITIONS STRIP TO CONCEAL SEAM IF THRESHOLD DOES NOT ALREADY EXIST.

3. EXISTING EAST WALL OF CORRIDOR C1E IS NEW PAINT UNDER A SEPARATE PROJECT. INSTALL FINISH PAINT COAT TO MATCH