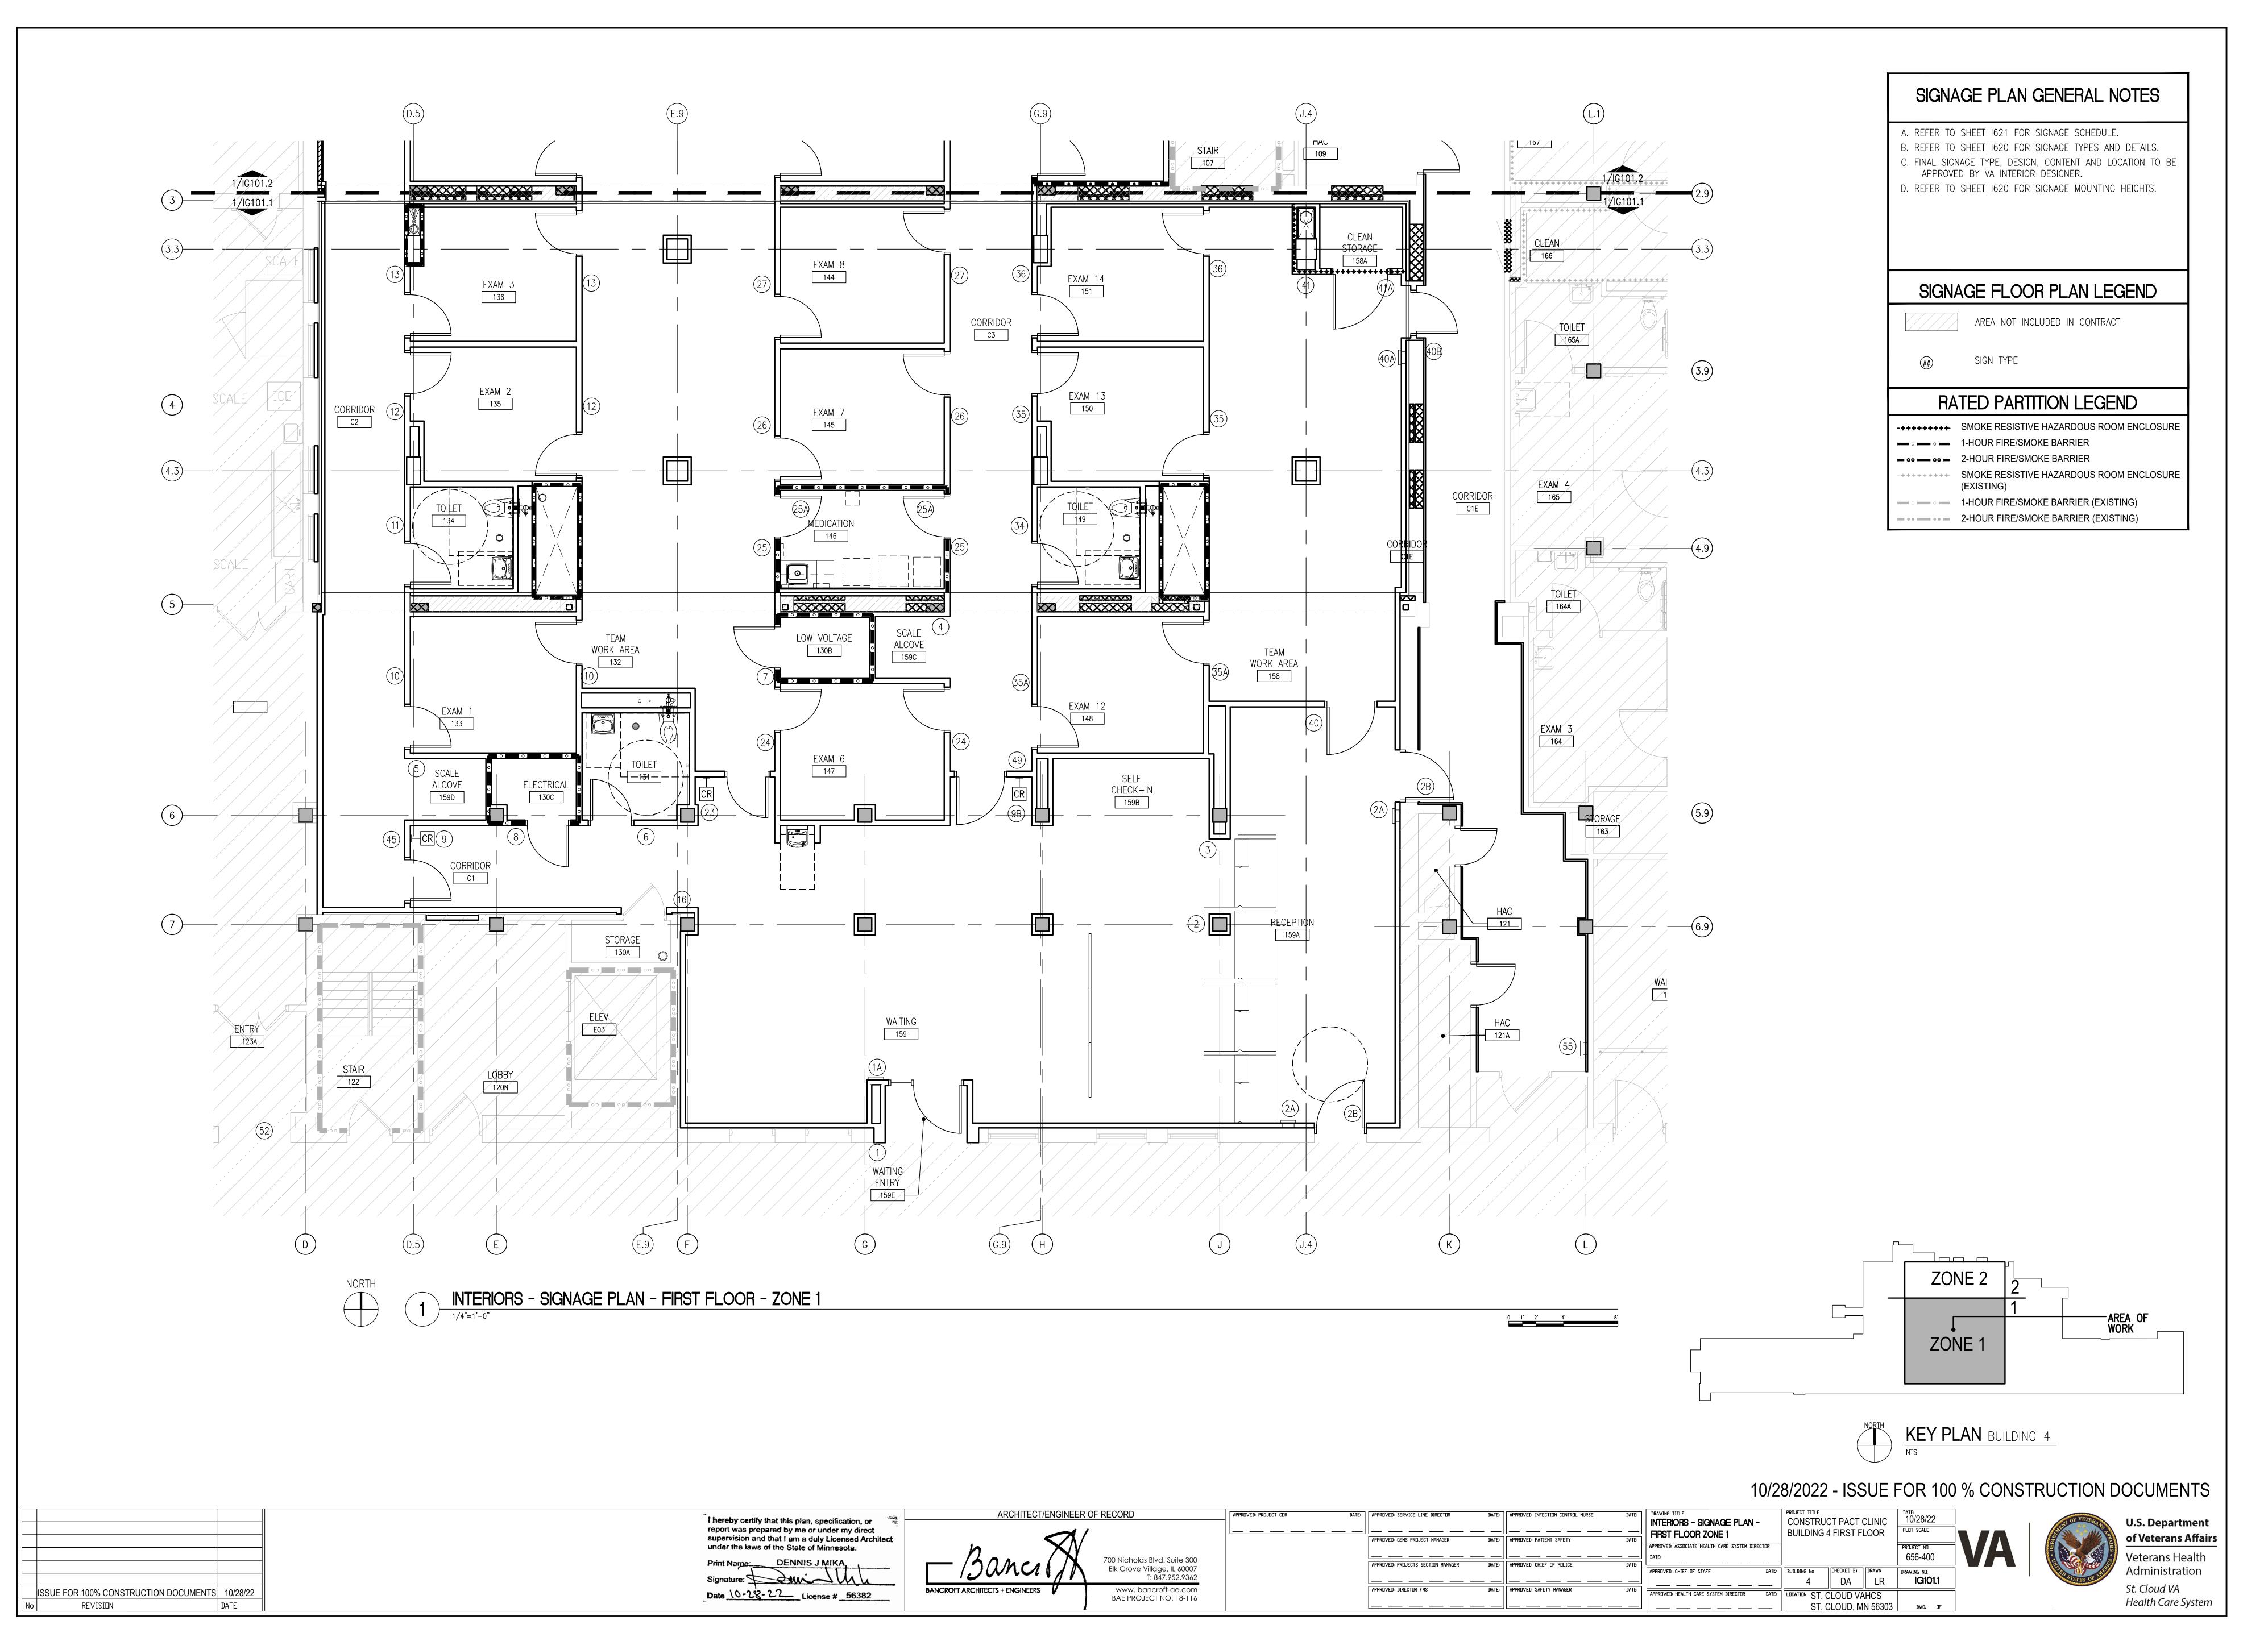

#### RATED PARTITION LEGEND

-++++++ SMOKE RESISTIVE HAZARDOUS ROOM ENCLOSURE ■ • ■ • 1-HOUR FIRE/SMOKE BARRIER

2-HOUR FIRE/SMOKE BARRIER

-++++++ SMOKE RESISTIVE HAZARDOUS ROOM ENCLOSURE (EXISTING)

— ° — ° — 1-HOUR FIRE/SMOKE BARRIER (EXISTING) 2-HOUR FIRE/SMOKE BARRIER (EXISTING)