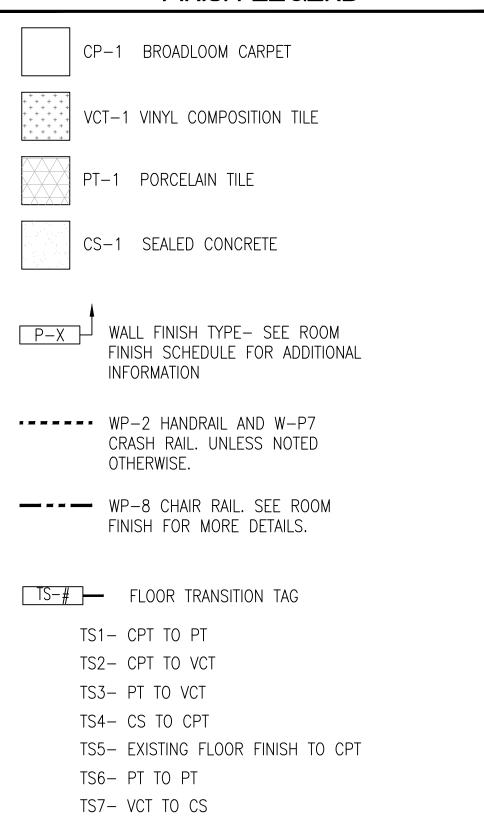

of Minnesota. Date 10-28-22\_ License # 56382



700 Nicholas Blvd. Suite 300 Elk Grove Village, IL 60007 T: 847.952.9362 www. bancroft-ae.com BAE PROJECT NO. 18-116













APPROVED: PROJECTS SECTION MANAGER DATE: APPROVED: CHIEF OF POLICE 700 Nicholas Blvd. Suite 300 Elk Grove Village, IL 60007 T: 847.952.9362 www.bancroft-ae.com DATE: APPROVED: SAFETY MANAGER BANCROFT ARCHITECTS + ENGINEERS APPROVED: DIRECTOR FMS Date 10-28-22 License # 56382 ISSUE FOR 100% CONSTRUCTION DOCUMENTS | 10/28/22 BAE PROJECT NO. 18-116 DATE 











#### FINISH PLANS GENERAL NOTES

A. REFER TO SHEET 1600 ROOM FINISH SCHEDULE.
B. REFER TO SHEET 1601 ROOM FOR FINISH LEGEND.
C. REFER TO A503 FOR FLOOR TRANSITION DETAILS (TSX).
D. REFER TO A503 FOR STANDARD WP-2, WP-7, WP-9 DETAILS.

#### FINISH LEGEND



## FINISH PLANS KEY NOTES

TS8- EXISTING FLOOR FINISH TO VCT

WP-1 = WALL PROTECTION RIGID VINYL WP-3 = CORNER GUARD 90 DEGREE 3"

WP-4 = CORNER GUARD 90 DEGREE 2"
WP-5 = END WALL PROTECTION
WP-9 = TILE CORNER GUARD

X WALL GUARDS

 INSTALL VCT TO MATCH EXIST ADJACENT. DESIGN INTENT IS TO BLEND SEAMLESSLY.
 EXIST CARPET NIC GC TO PROVIDE CARPET TO CARPET TRANSITIONS STRIP TO CONCEAL SEAM IF THRESHOLD DOES NOT ALREADY EXIST.

3. EXISTING EAST WALL OF CORRIDOR C1E IS NEW PAINT UNDER A SEPARATE PROJECT. INSTALL FINISH PAINT COAT TO MATCH P-1.

# RATED PARTITION LEGEND

1-HOUR FIRE/SMOKE BARRIER (EXISTING)
2-HOUR FIRE/SMOKE BARRIER (EXISTING)



#### 10/28/2022 - ISSUE FOR 100 % CONSTRUCTION DOCUMENTS







ARCHITECT/ENGINEER OF RECORD

APPROVED: PROJECT COR















## SIGNAGE PLAN G