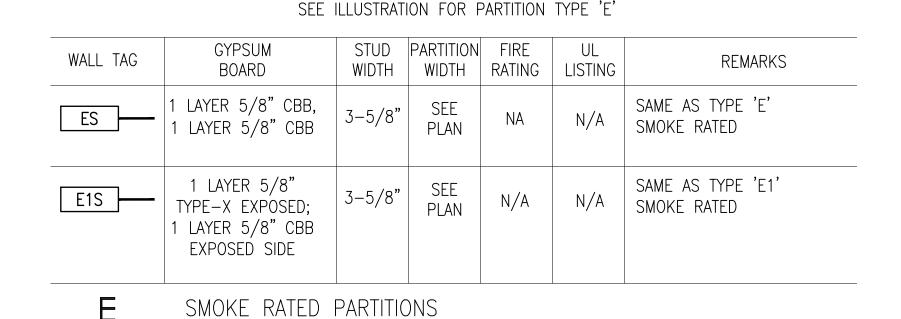

#### SEE ILLUSTRATION FOR PARTITION TYPE 'A'

| WALL TAG | GYPSUM<br>BOARD                       | STUD<br>WIDTH | PARTITION<br>WIDTH | FIRE<br>RATING | UL<br>LISTING | REMARKS                          |
|----------|---------------------------------------|---------------|--------------------|----------------|---------------|----------------------------------|
| AS       | 1 LAYER 5/8",<br>EA. SIDE             | 3-5/8"        | 4 7/8"             | NA             | NA            | SAME AS TYPE 'A'<br>SMOKE RATED  |
| A1S —    | 1 LAYER 5/8",<br>1 LAYER 5/8" CBB     | 3-5/8"        | 4 7/8"             | NA             | NA            | SAME AS TYPE 'A1'<br>SMOKE RATED |
| A2S —    | 1 LAYER 5/8" CBB,<br>1 LAYER 5/8" CBB | 3-5/8"        | 4 7/8"             | NA             | NA            | SAME AS TYPE 'A2'<br>SMOKE RATED |
| AS       | SMOKE RATED                           | PARTIT        | TONS               |                |               |                                  |