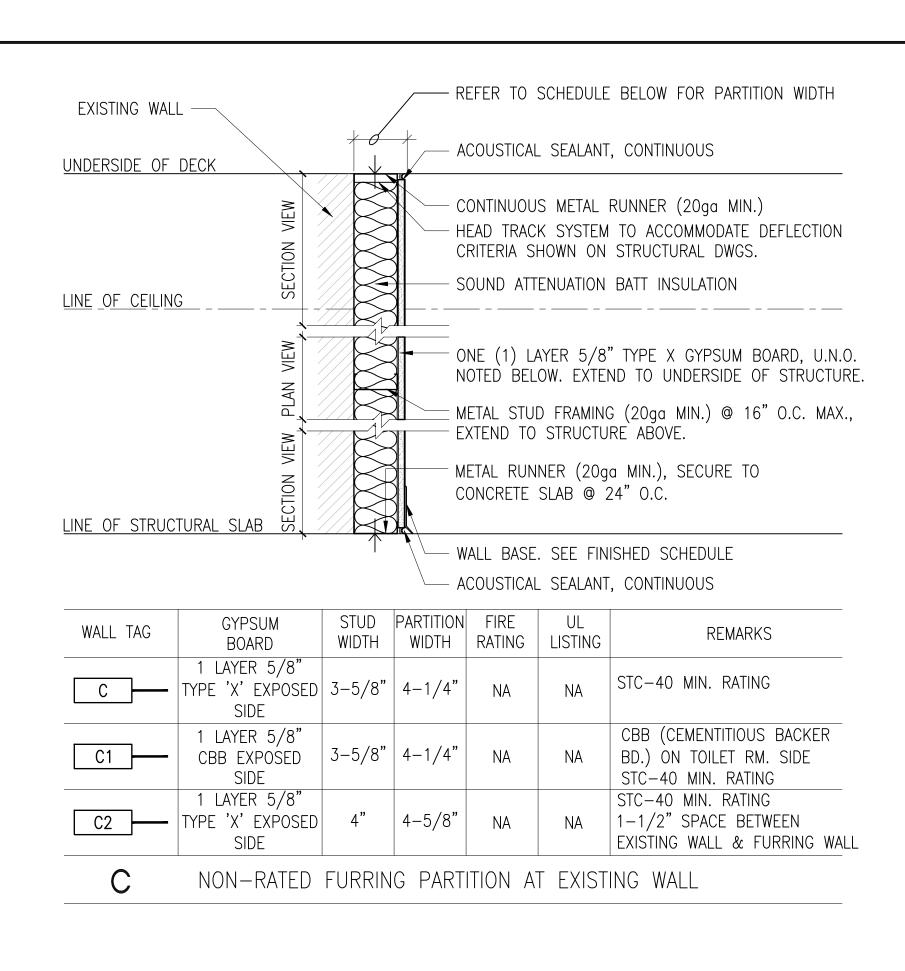

# PARTITION TYPES GENERAL NOTES

- 1. GYPSUM BOARD PARTITION SIZING CRITERIA BASED ON INTERIOR, NON-LOAD BEARING, AT A 5 PSF LATERAL LOAD & L/240 DEFLECTION (L/360 FOR WALL TILES).
- 2. T/WALL INTERFACE TO ACCOMMODATE VERTICAL DIFFERENTIAL DEFLECTION BETWEEN FLOOR & ROOF. SIZE VERTICAL LEG OF HEAD RUNNER ACCORDINGLY TO ACCOMMODATE MOVEMENT.
- 3. TOILET ROOMS AND TILED WALLS: ON WET WALLS USE CEMENTITIOUS BACKER BOARD FOR TILED WALLS.
- 4. USE PAPER FACED METAL CORNER BEADS, TYPICAL AT GYPSUM BOARD PARTITIONS.
- 5. ALL PARTITIONS: MINIMUM STC RATING SHALL BE 40.
- 6. AT PARTITION INSTALLATIONS AGAINST EXISTING WALLS SEAL ALL JOINTS ON RIGID INSULATION.