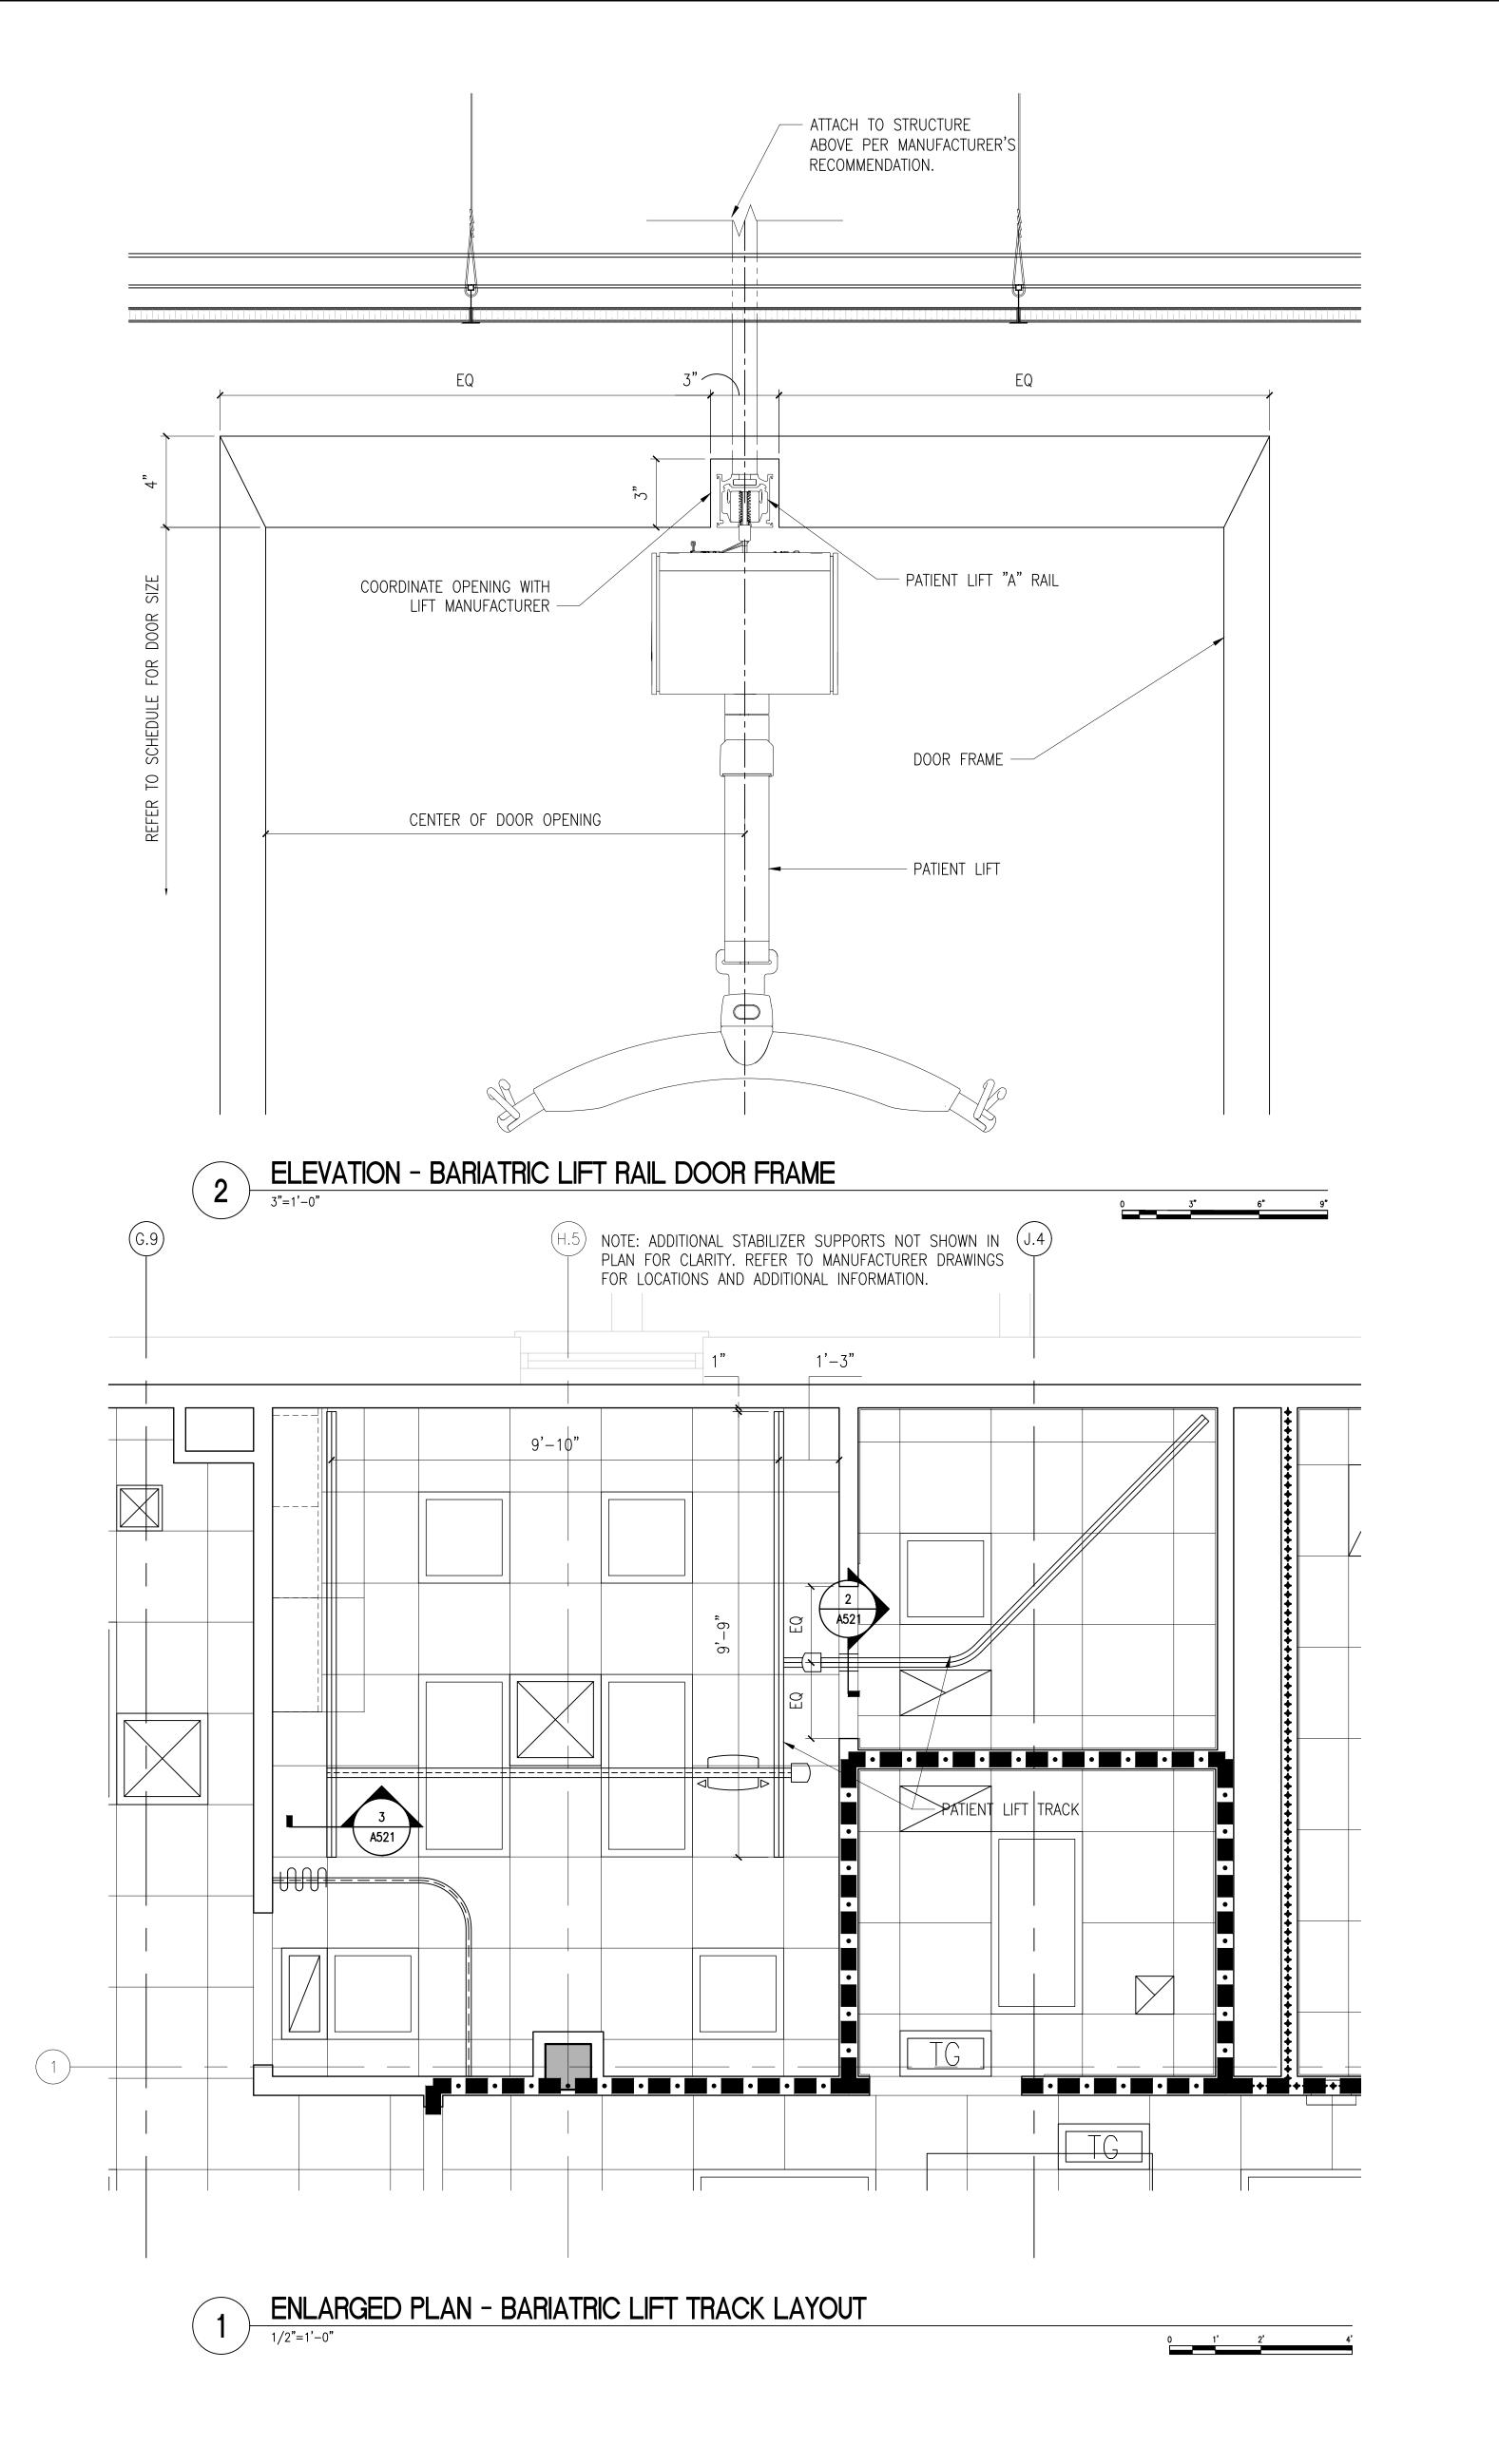

# BARIATRIC LIFT SYSTEM GENERAL NOTES

- A. DIMENSIONS PROVIDED FOR DESIGN INTENT ONLY. FINAL DIMENSIONS ARE TO BE PER MANUFACTURER REQUIREMENTS AND ARE TO BE VERIFIED IN THE FIELD. B. FINAL DIMENSIONS SHALL PROVIDE FOR CLEARANCE FROM ALL ADJACENT
- CONSTRUCTION /FIXTURES FOR ADJUSTMENT, OPERATION, AND SAFETY. C. GENERAL CONTRACTOR SHALL BE RESPONSIBLE FOR ALL STRUCTURAL SUPPORT, ADJOINING CONSTRUCTION AND TRIM.

## BASIS OF DESIGN: BARIATRIC LIFT SYSTEM

- 1. MANUFACTURER: GULDMANN INC. OR APPROVED EQUAL.
- 2. HOIST = 770 LBS TESTED AT 1155 LBS.
- 3. NON-RECESSED/TYPE N
- 4. CEILING HEIGHT = 8'-0" AFF TO DECK UNO.
- 5. ATTACHMENT TYPE = PAN JOIST CONCRETE SYSTEM, SPAN = 28" CENTER TO CENTER.

DETAIL - BARIATRIC LIFT STABILIZATION BRACKET

CONSTRUCT PACT CLINIC ARCHITECTURAL - PLAN AND BUILDING 4 FIRST FLOOR DETAILS - PATIENT LIFT APPROVED: ASSOCIATE HEALTH CARE SYSTEM DIRECTOR DATE: APPROVED: CHIEF OF STAFF DATE: BUILDING No CHECKED BY DRAWN DRAWING ND. DA | YH DATE: LOCATION ST. CLOUD VAHCS APPROVED: HEALTH CARE SYSTEM DIRECTOR ST. CLOUD, MN 56303 DWG. DF