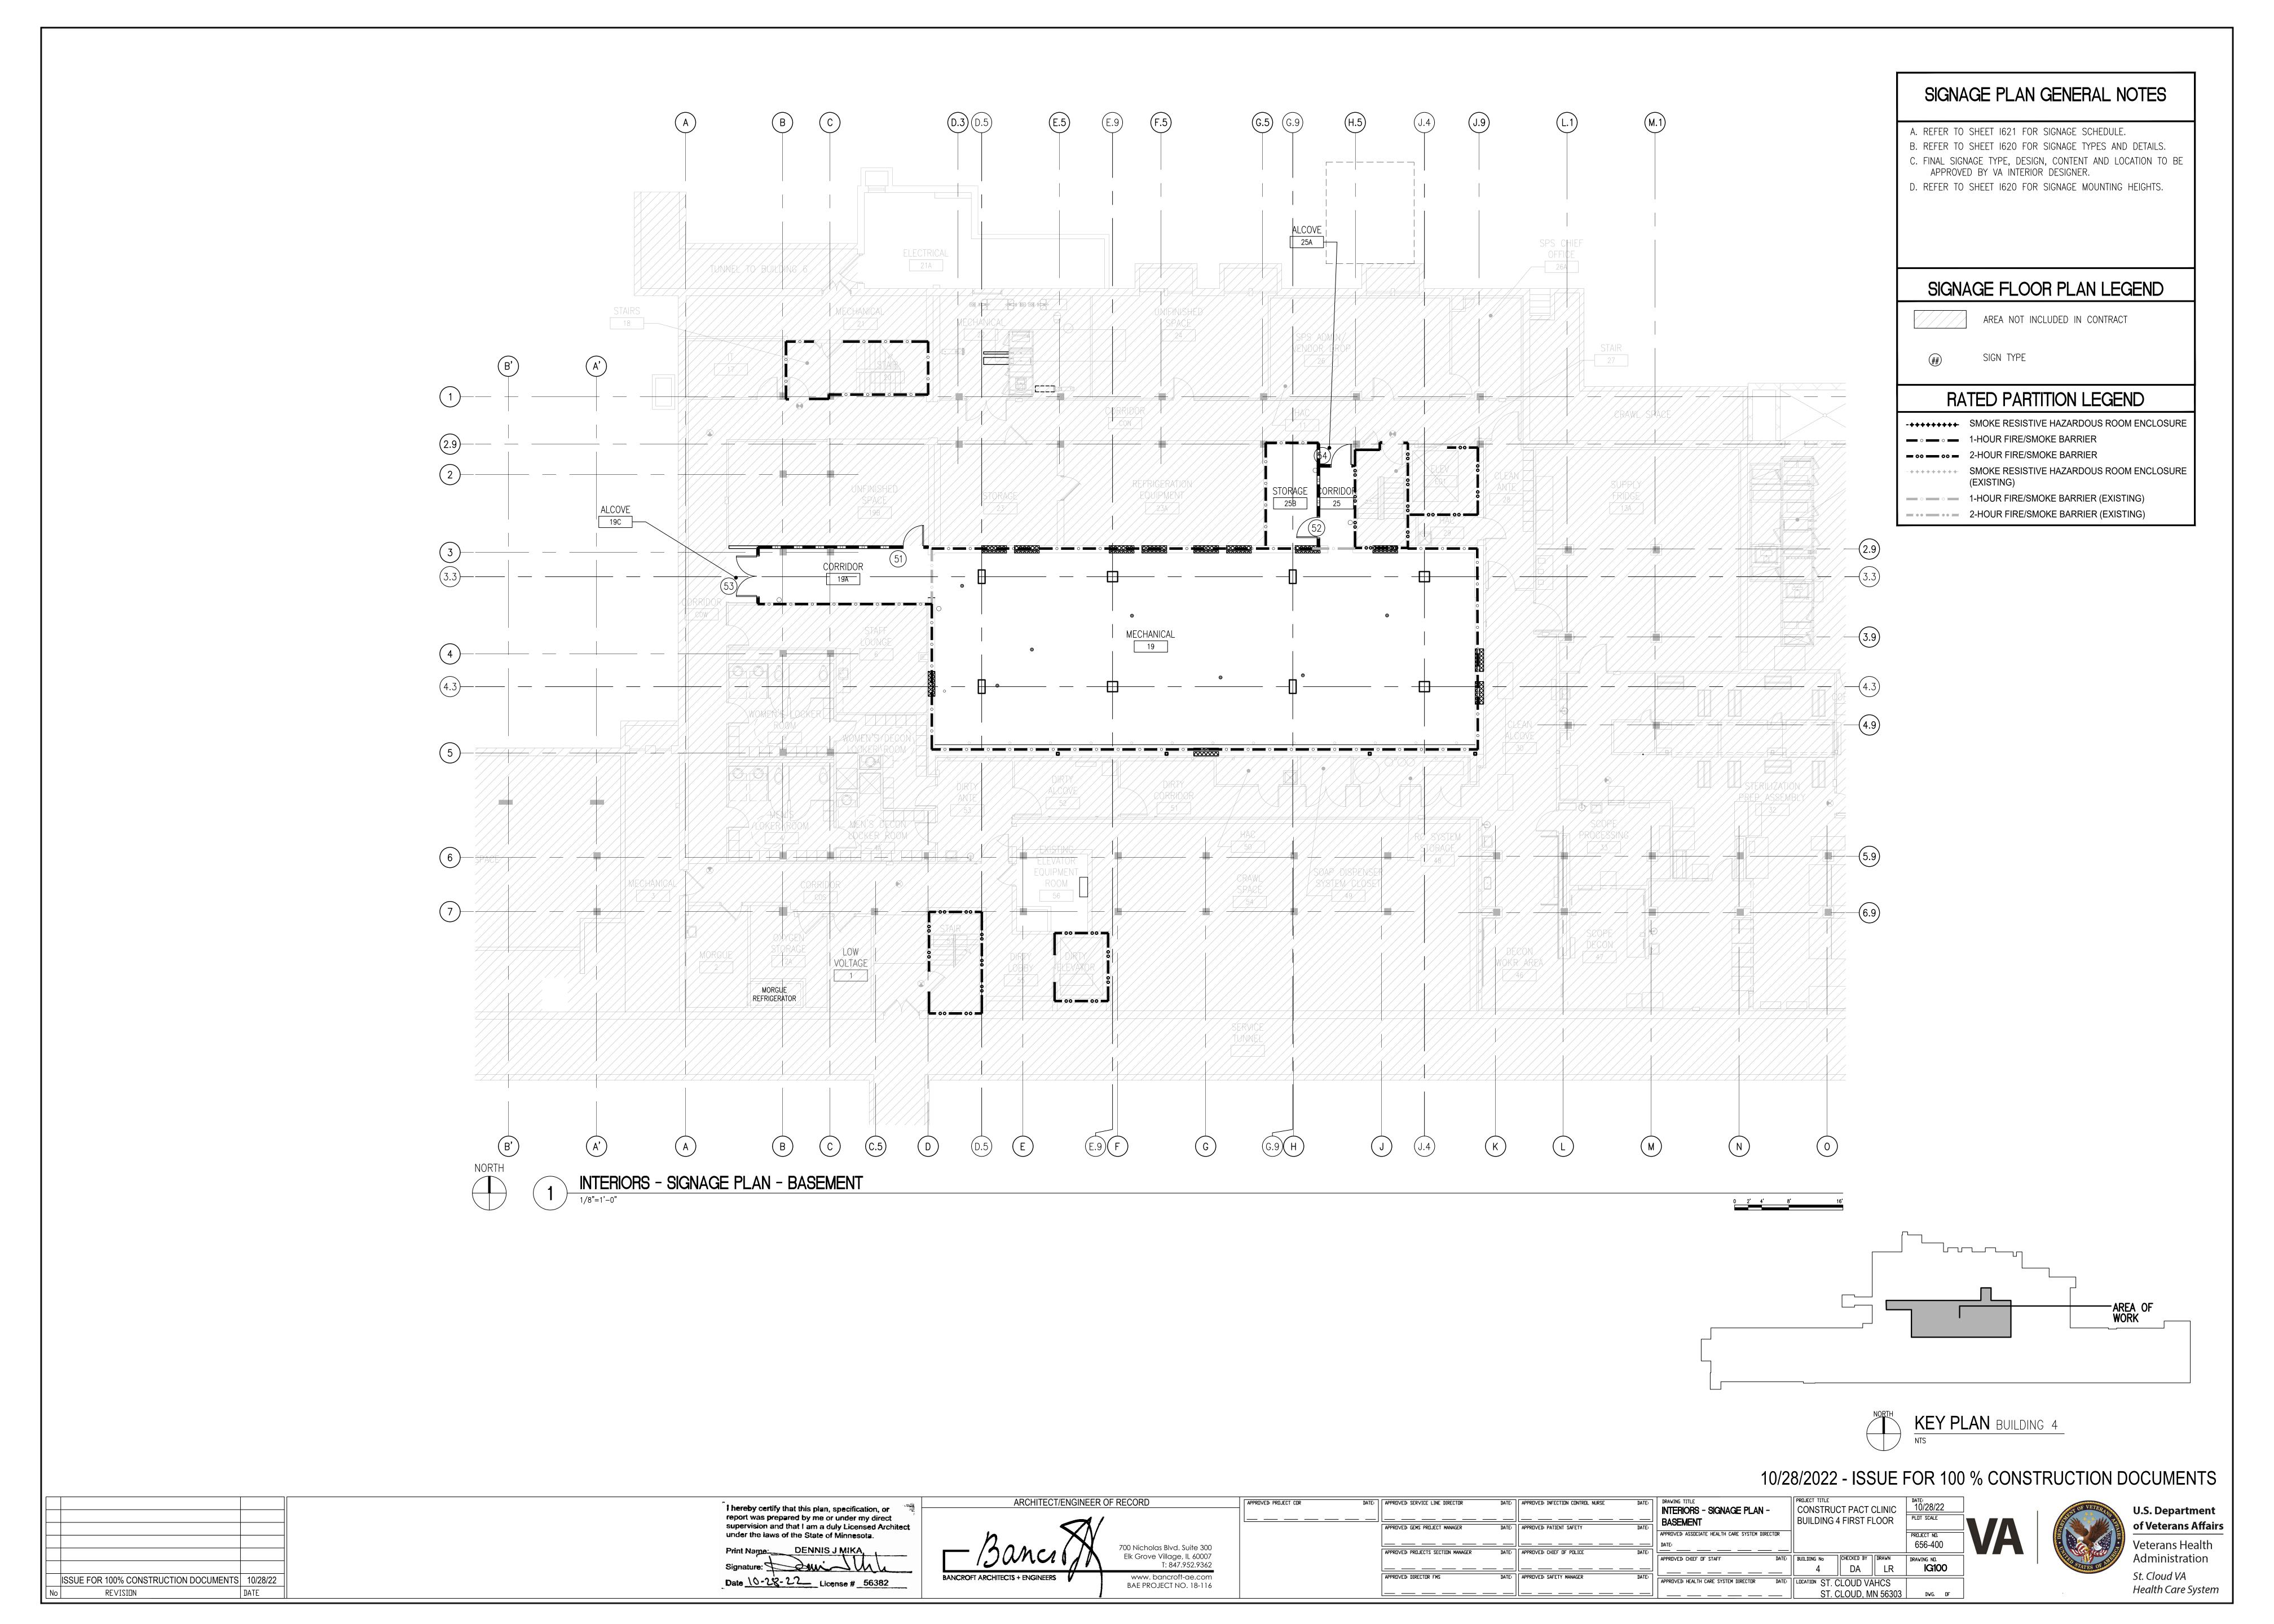

#### RATED PARTITION LEGEND

-++++++ SMOKE RESISTIVE HAZARDOUS ROOM ENCLOSURE ■ • ■ • 1-HOUR FIRE/SMOKE BARRIER

2-HOUR FIRE/SMOKE BARRIER

-++++++ SMOKE RESISTIVE HAZARDOUS ROOM ENCLOSURE (EXISTING)

— ° — ° — 1-HOUR FIRE/SMOKE BARRIER (EXISTING) 2-HOUR FIRE/SMOKE BARRIER (EXISTING)