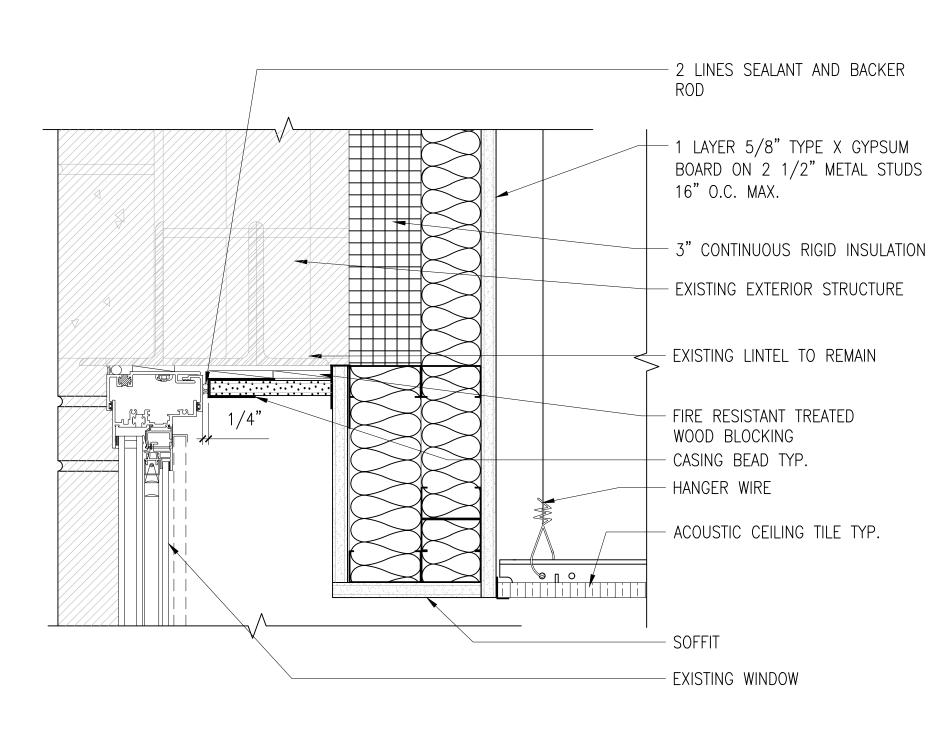

# PARTITION TYPES GENERAL NOTES

- 1. GYPSUM BOARD PARTITION SIZING CRITERIA BASED ON INTERIOR, NON-LOAD BEARING, AT A 5 PSF LATERAL LOAD & L/240 DEFLECTION (L/360 FOR WALL TILES).
- 2. T/WALL INTERFACE TO ACCOMMODATE VERTICAL DIFFERENTIAL DEFLECTION BETWEEN FLOOR & ROOF. SIZE VERTICAL LEG OF HEAD RUNNER ACCORDINGLY TO ACCOMMODATE MOVEMENT.
- 3. TOILET ROOMS AND TILED WALLS: ON WET WALLS USE CEMENTITIOUS BACKER BOARD FOR TILED WALLS.
- 4. USE PAPER FACED METAL CORNER BEADS, TYPICAL AT GYPSUM BOARD PARTITIONS.
- 5. ALL PARTITIONS: MINIMUM STC RATING SHALL BE 40.
- 6. AT PARTITION INSTALLATIONS AGAINST EXISTING WALLS SEAL ALL JOINTS ON RIGID INSULATION.