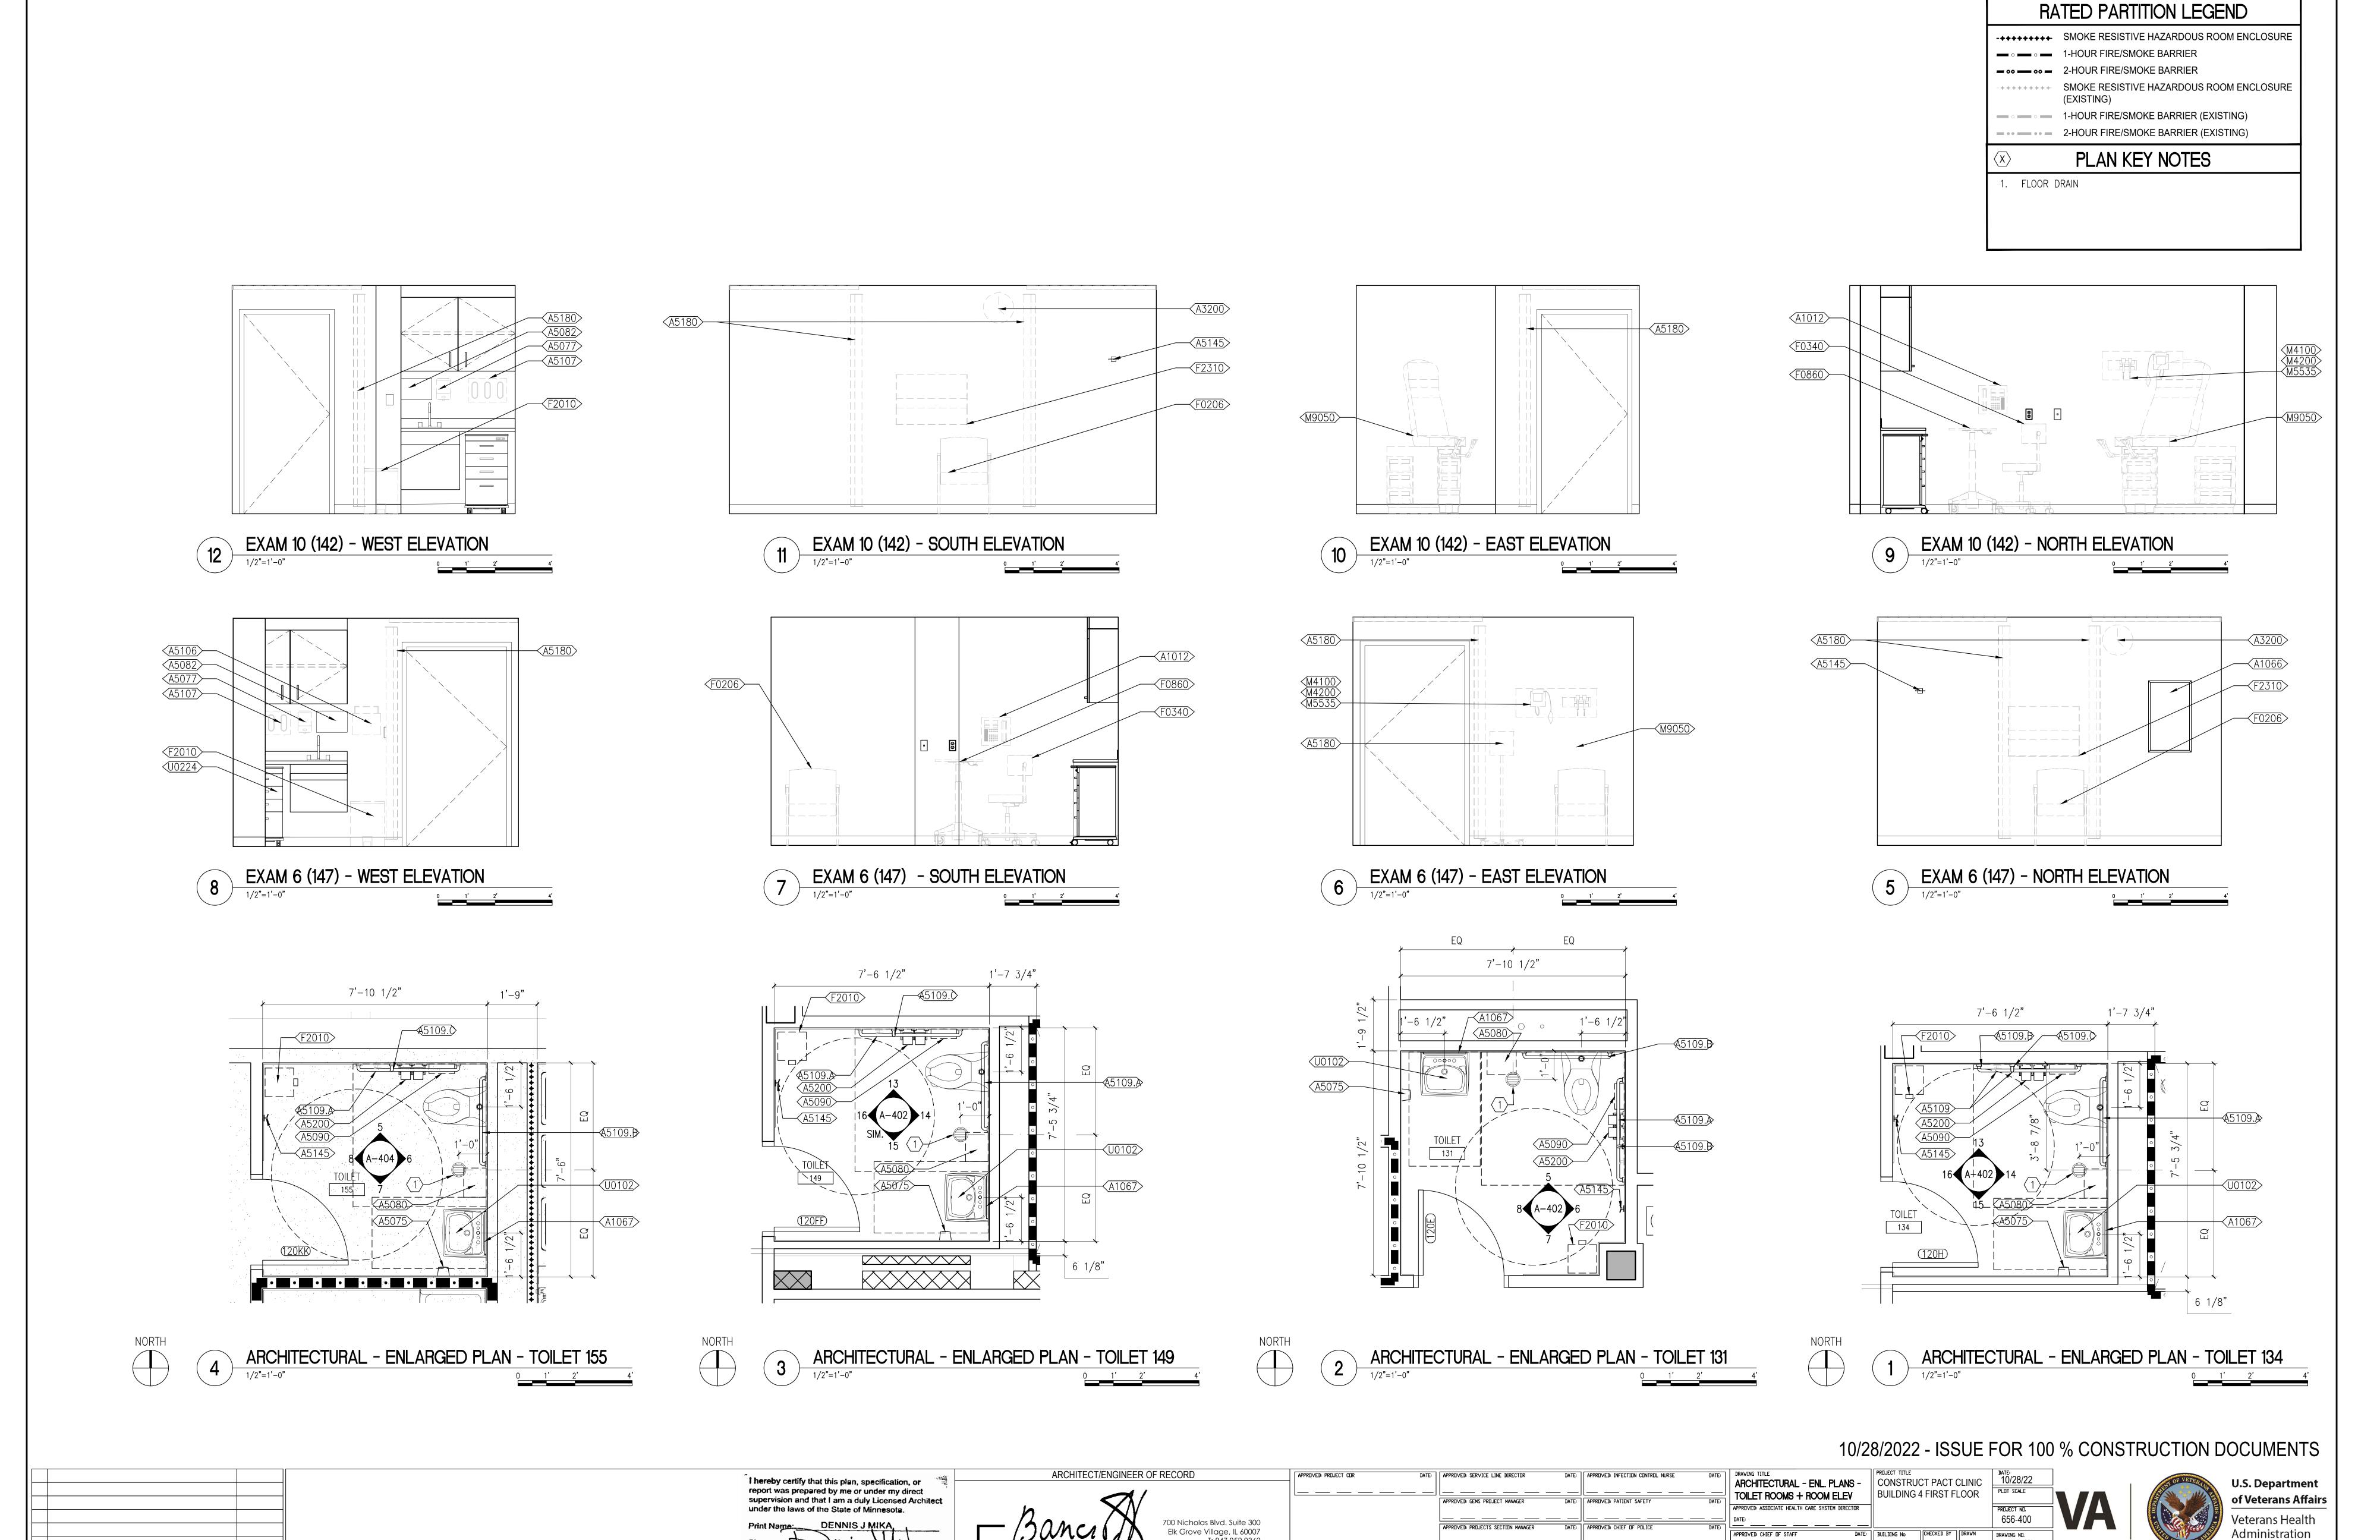

#### RATED PARTITION LEGEND

-++++++ SMOKE RESISTIVE HAZARDOUS ROOM ENCLOSURE ■ • ■ • 1-HOUR FIRE/SMOKE BARRIER

2-HOUR FIRE/SMOKE BARRIER

-++++++ SMOKE RESISTIVE HAZARDOUS ROOM ENCLOSURE (EXISTING)

— ° — ° — 1-HOUR FIRE/SMOKE BARRIER (EXISTING) 2-HOUR FIRE/SMOKE BARRIER (EXISTING)