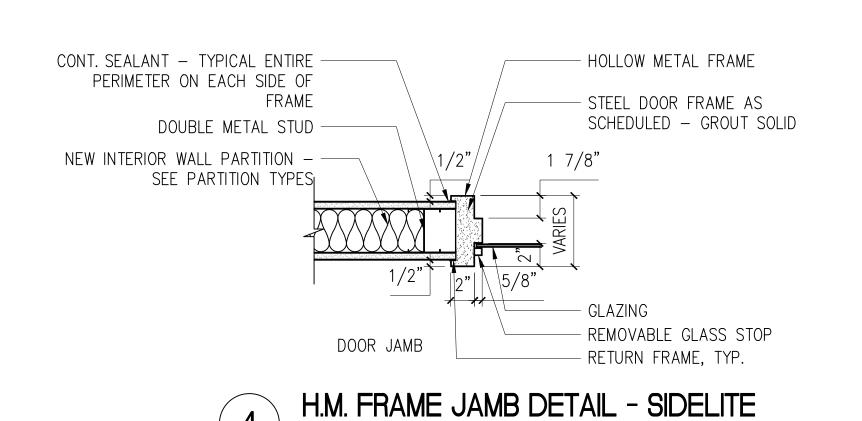

RDWARE.

5. REPLACE EXISTING DOOR AND FRAME WITH NEW.

4. CARD READER









- A. CONTRACTOR SHALL REVIEW HARDWARE SETS WITH VA COR
- PRIOR TO ORDERING.

  B. AT EXISTING WALL OPENINGS DOOR AND FRAME DIMENSIONS
  ARE TO BE VERIFIED PRIOR TO FABRICATION OF SUCH ITEMS
- ARE TO BE VERIFIED PRIOR TO FABRICATION OF SUCH ITEMS.

  SOLID GROUT ALL HOLLOW METAL DOOR FRAMES AT
- D. EACH LEAF OF ALL DOORS REQUIRED TO BE FIRE—RATED SHALL BEAR AN APPROVED LABEL SHOWING THE FIRE—RATING OF THE DOOR.

EXTERIOR AND INTERIOR DOORS.

- E. SINGLE DOORS WITH FIRE-RATINGS: UNDERCUT 3/8" MAXIMUM.

  F. DOUBLE DOORS WITH FIRE-RATINGS: UNDERCUT 1/4" MAXIMUM.
- G. NON-RATED INTERIOR DOORS: UNDERCUT 1" MAXIMUM.









- EXISTING EXTERIOR STRUCTURE

– 2 LINES SEALANT AND BACKER ROD

- EXISTING WINDOW

























# 10/28/2022 - ISSUE FOR 100 % CONSTRUCTION DOCUMENTS

ISSUE FOR 100% CONSTRUCTION DOCUMENTS 10/28/22
No REVISION DATE

I hereby certify that this plan, specification, or report was prepared by me or under my direct supervision and that I am a duly Licensed Architect under the laws of the State of Minnesota.

Print Name: DENNIS J MIKA.

Signature: License # 56382









ST. CLOUD, MN 56303





| ABBRE\                    | /IATIONS:                                          |              |                                    |             |                                 |
|---------------------------|----------------------------------------------------|--------------|------------------------------------|-------------|---------------------------------|
|