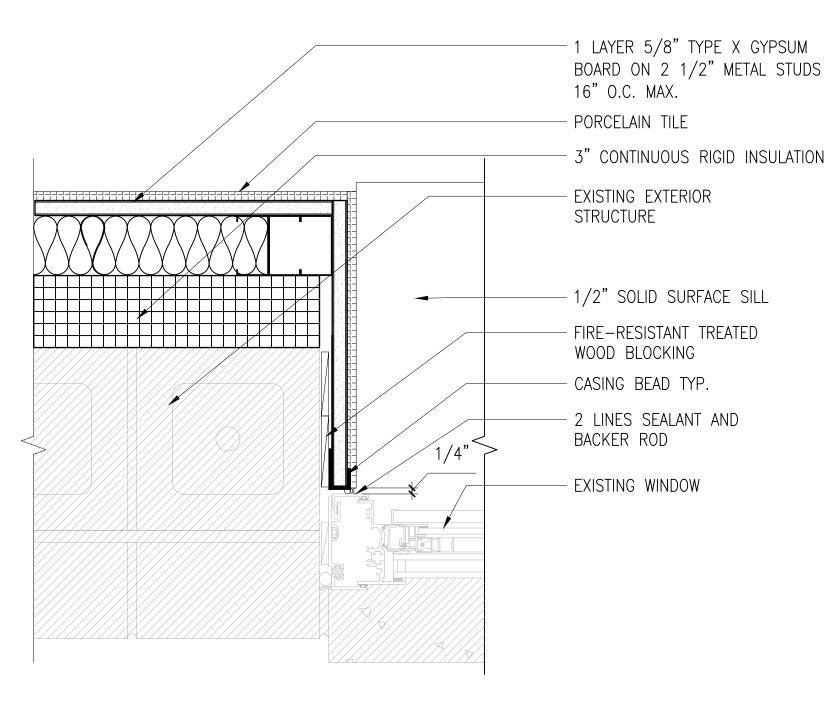

CONSTRUCT PACT CLINIC 10/28/22 ARCHITECTURAL - DETAILS BUILDING 4 FIRST FLOOR APPROVED: ASSOCIATE HEALTH CARE SYSTEM DIRECTOR 656-400 CHECKED BY DRAWN DRAWING NO. 4 || DA || YH A508 APPROVED: HEALTH CARE SYSTEM DIRECTOR DATE: LOCATION ST. CLOUD VAHCS ST. CLOUD, MN 56303 DWG. OF