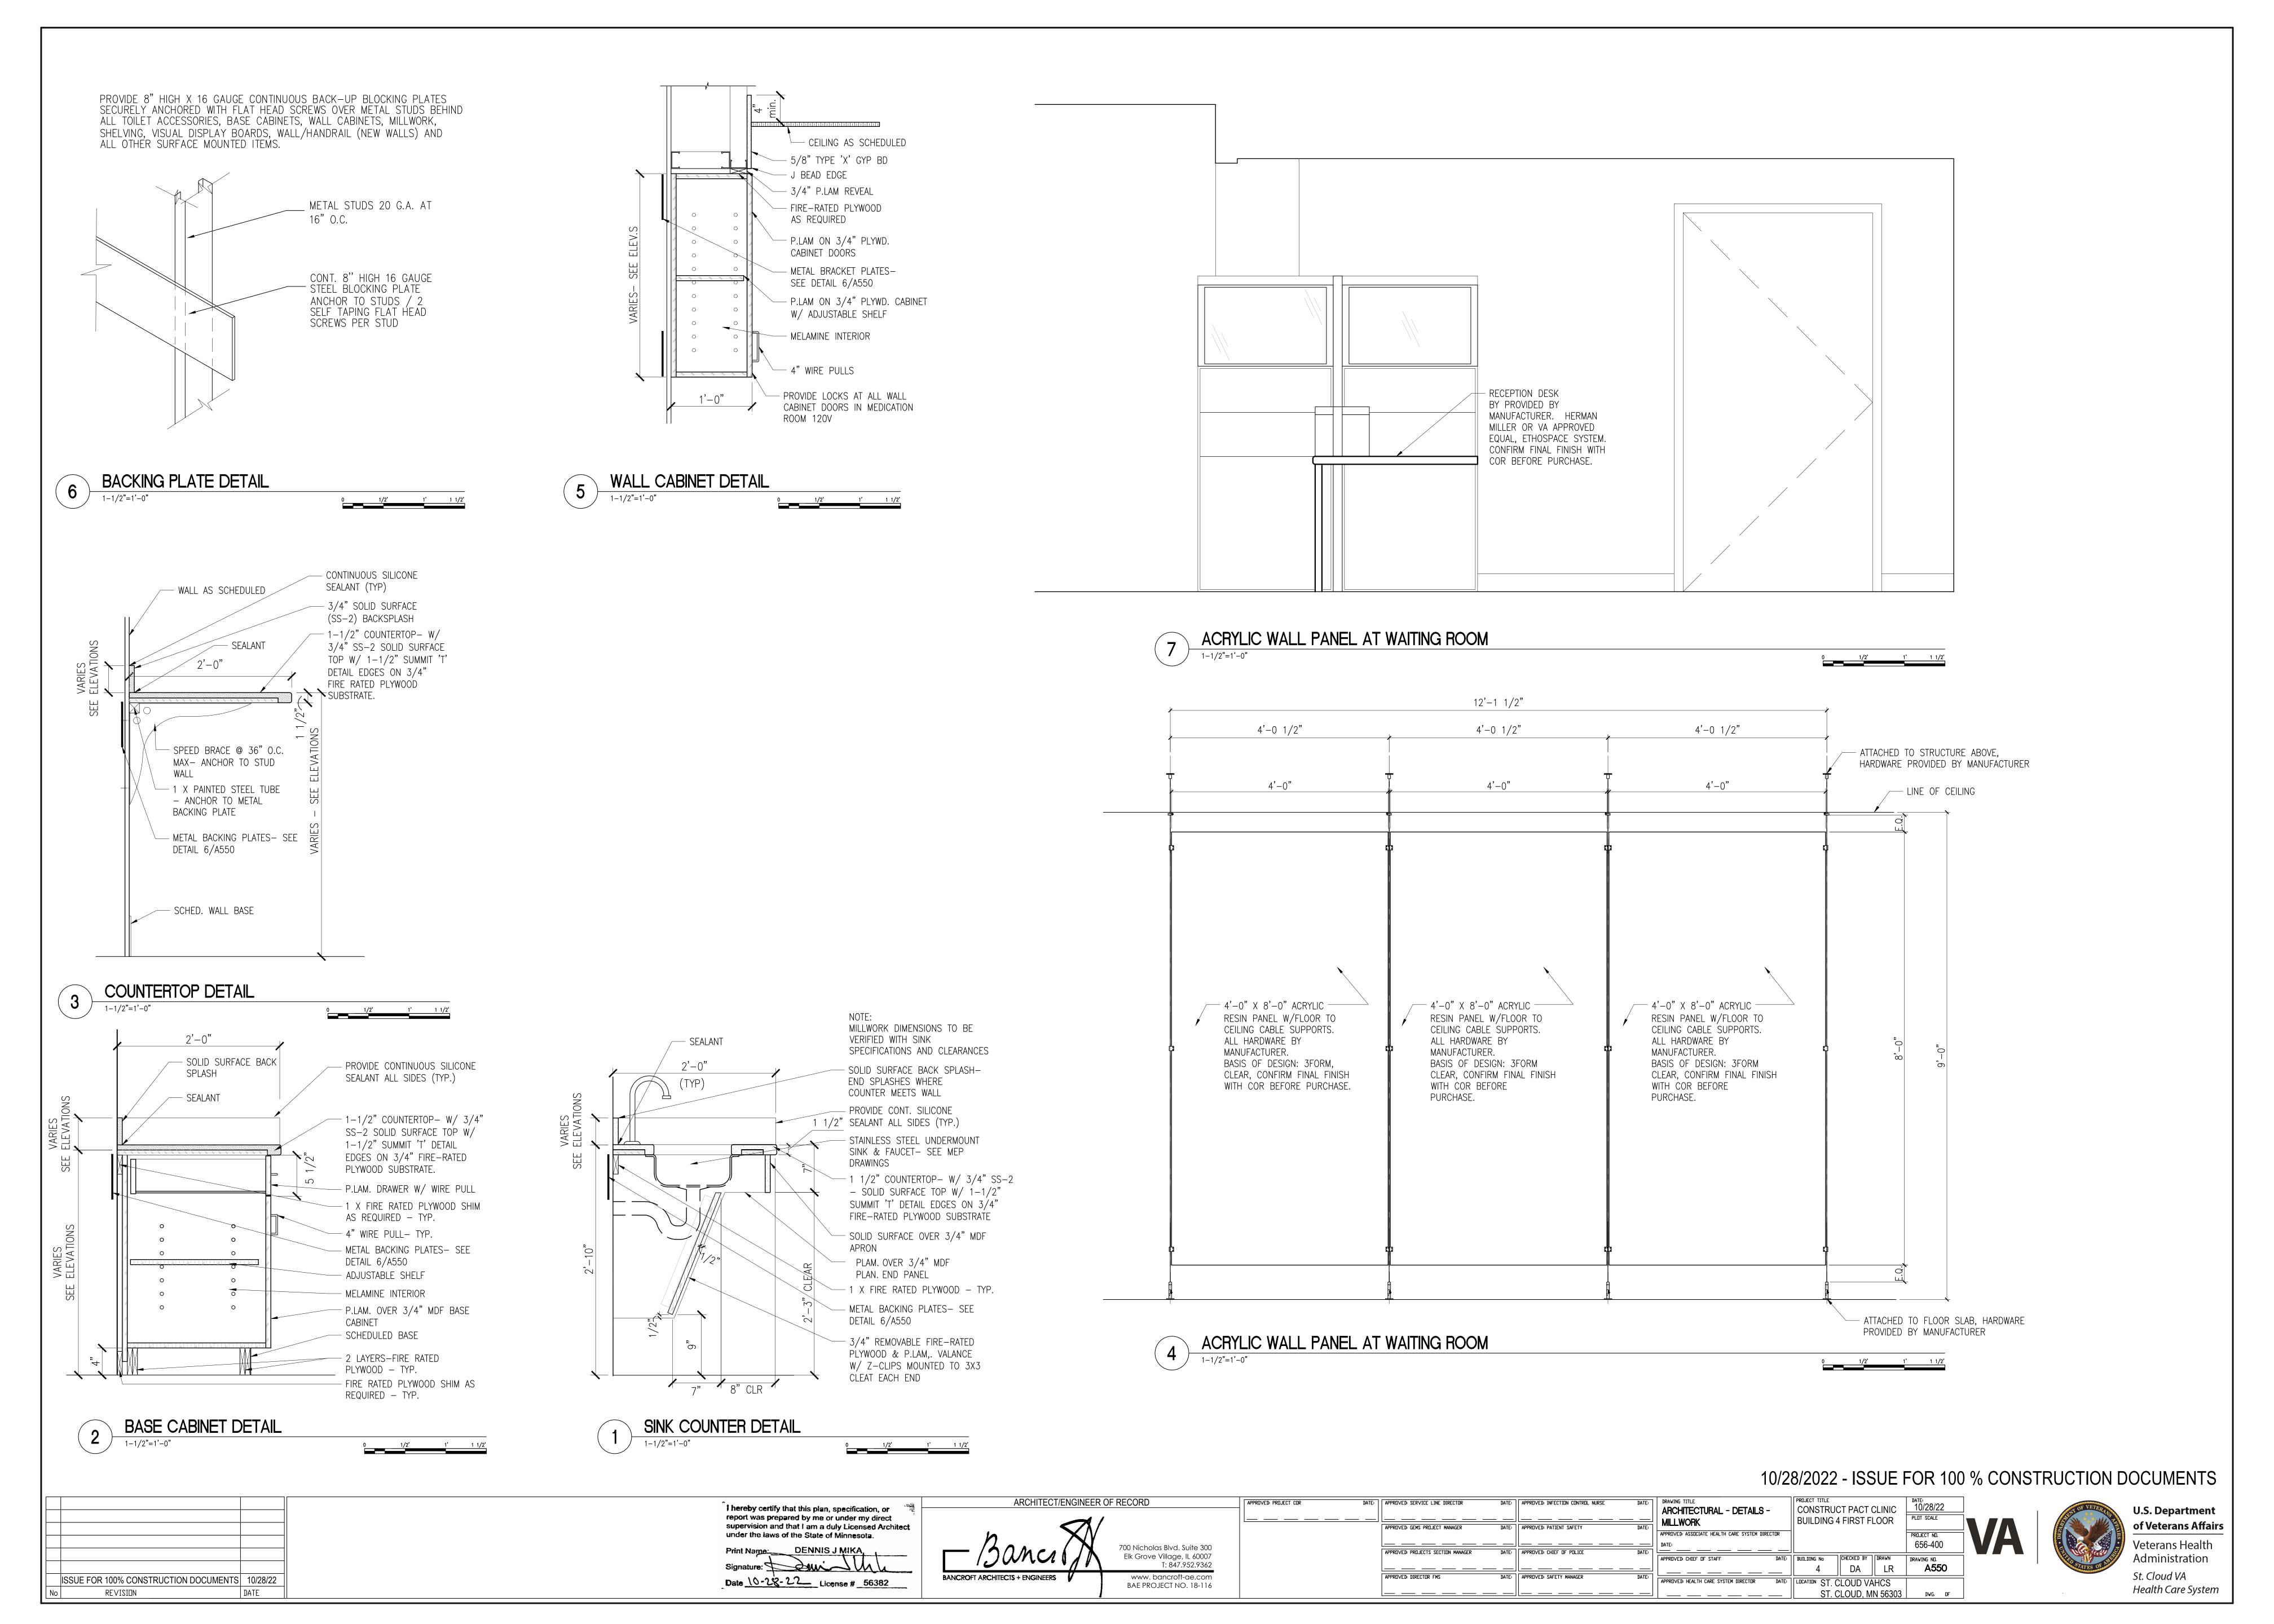

CONSTRUCT PACT CLINIC 10/28/22 ARCHITECTURAL - DETAILS BUILDING 4 FIRST FLOOR APPROVED: ASSOCIATE HEALTH CARE SYSTEM DIRECTOR 656-400 CHECKED BY DRAWN DRAWING NO. 4 || DA || YH A508 APPROVED: HEALTH CARE SYSTEM DIRECTOR DATE: LOCATION ST. CLOUD VAHCS ST. CLOUD, MN 56303 DWG. OF