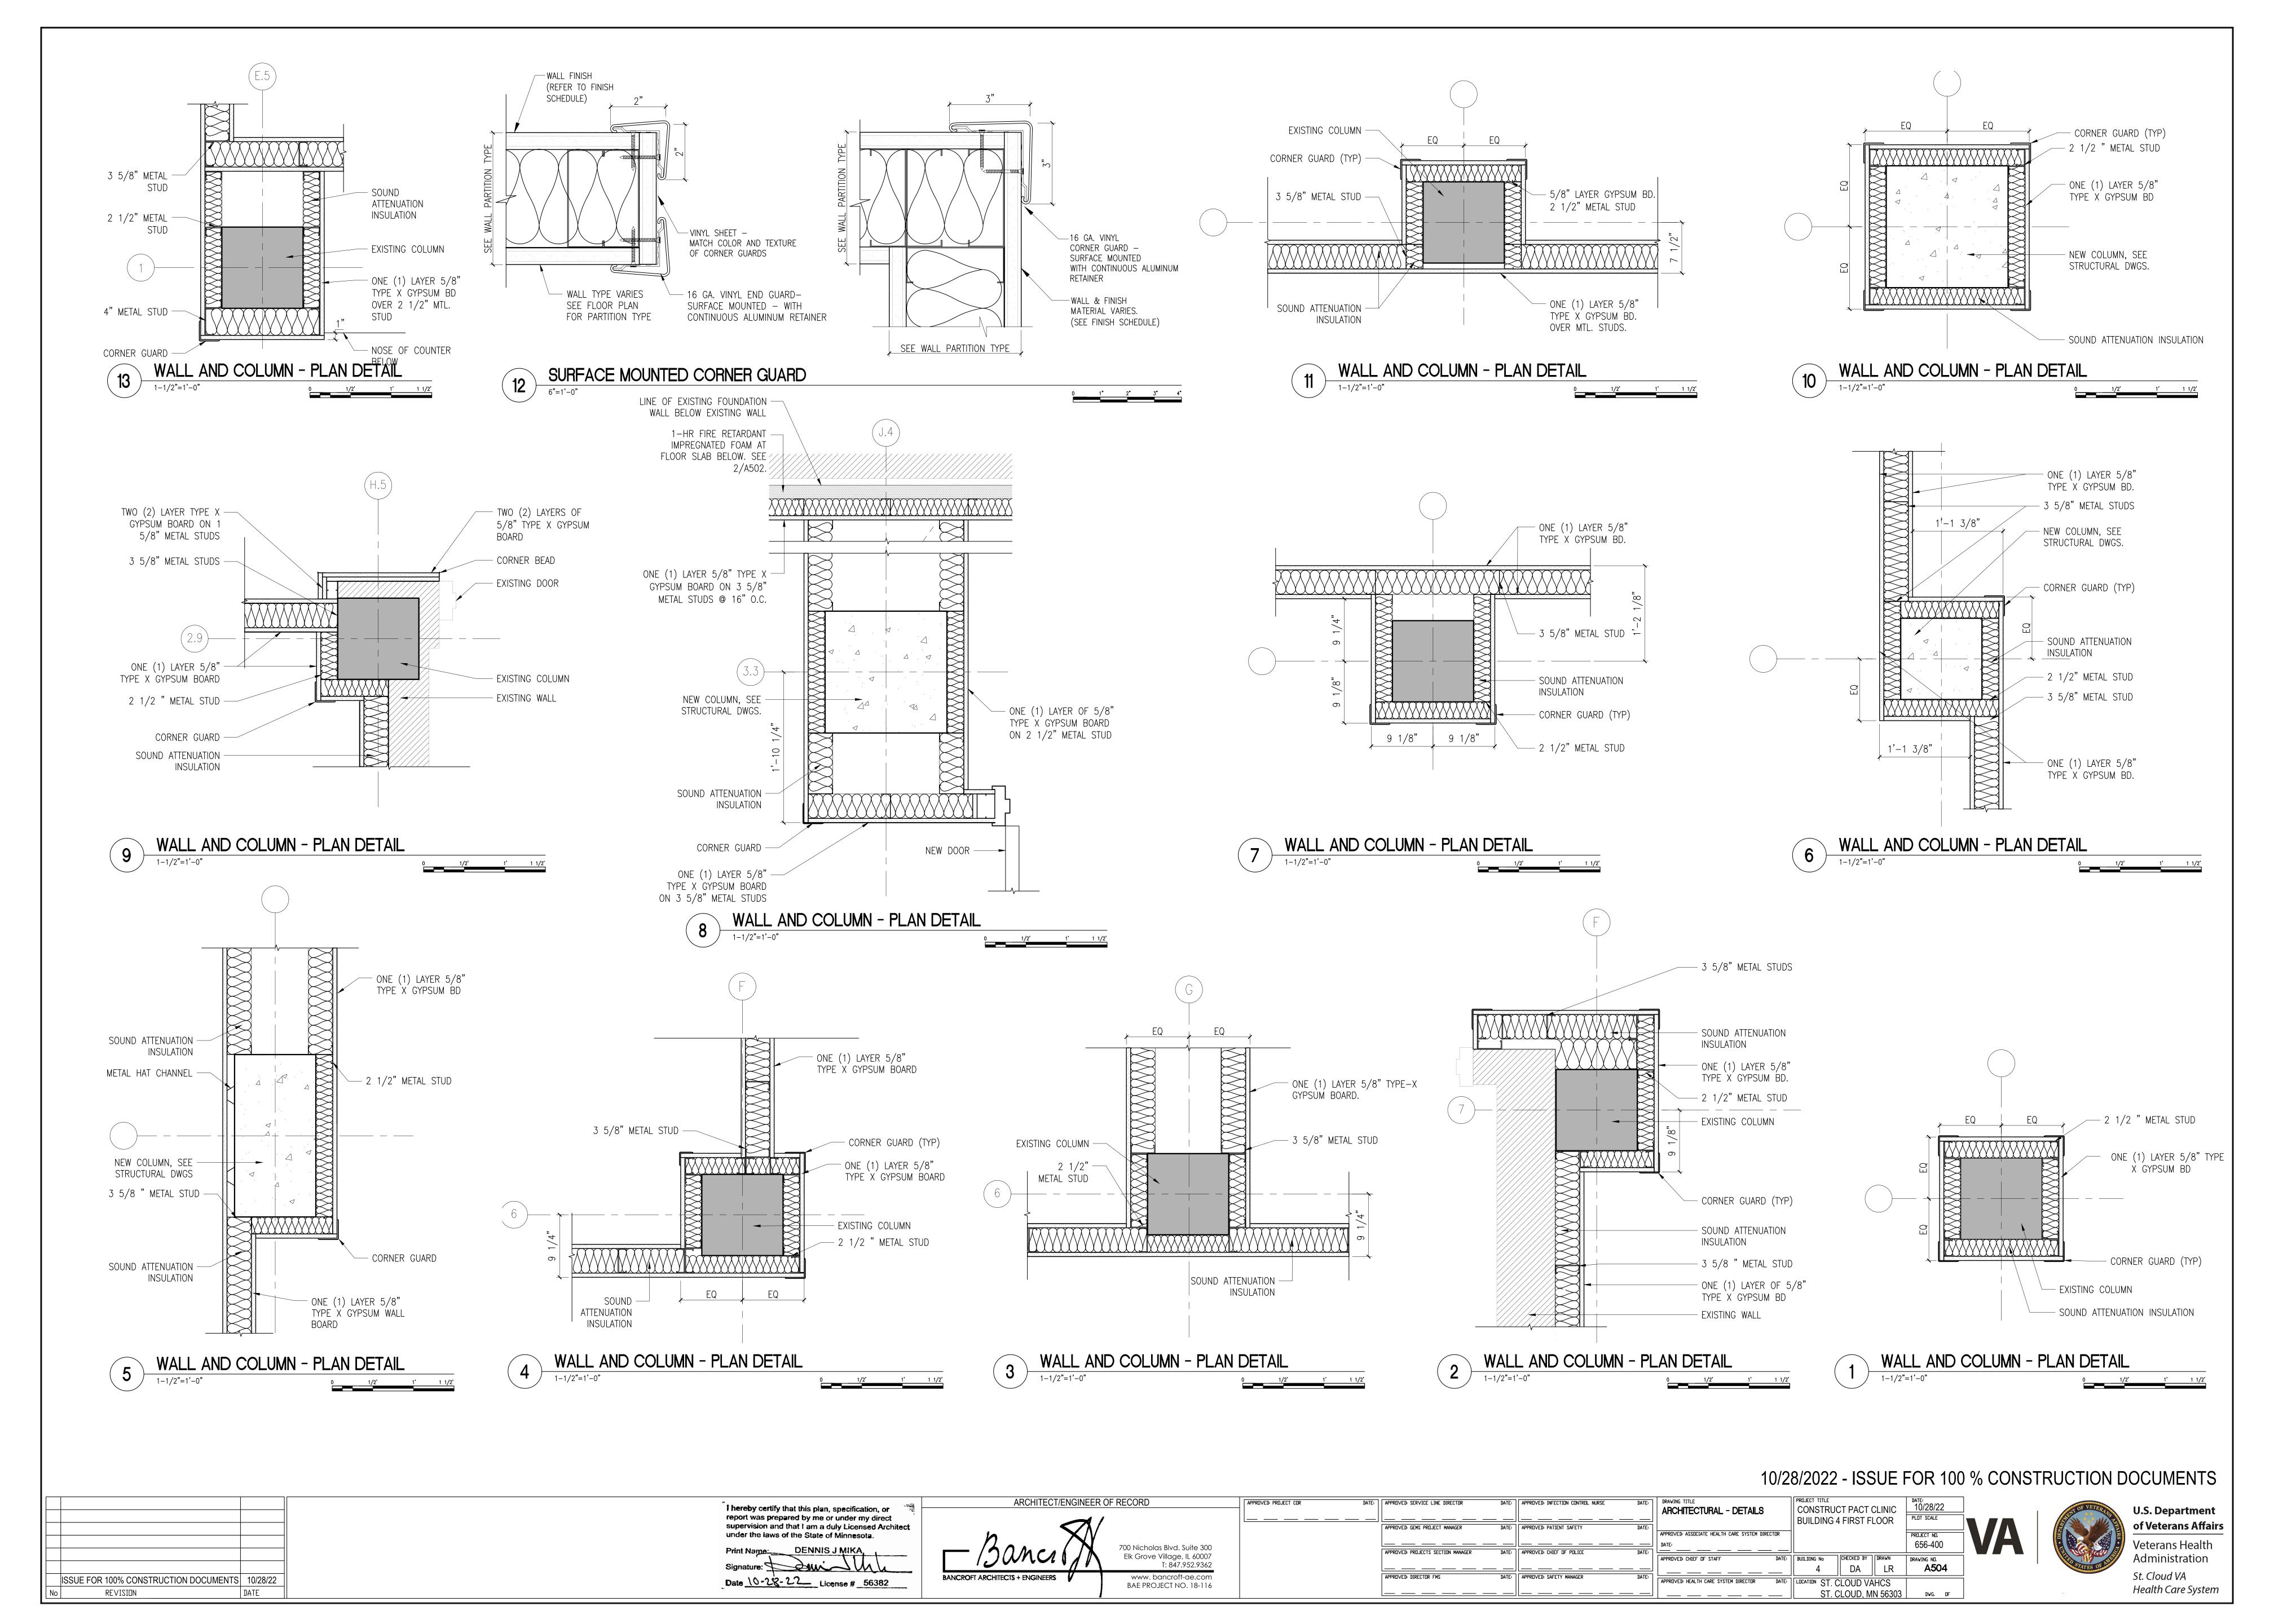

DATE

APPROVED: DIRECTOR FMS

DATE: APPROVED: SAFETY MANAGER

APPROVED: HEALTH CARE SYSTEM DIRECTOR DATE: LOCATION ST. CLOUD VAHCS

ST. CLOUD, MN 56303 DWG. DF

Health Care System

WALL AND COLUMN / RATED SHAFT AT EXPANSION JOINT - PLAN DETAIL