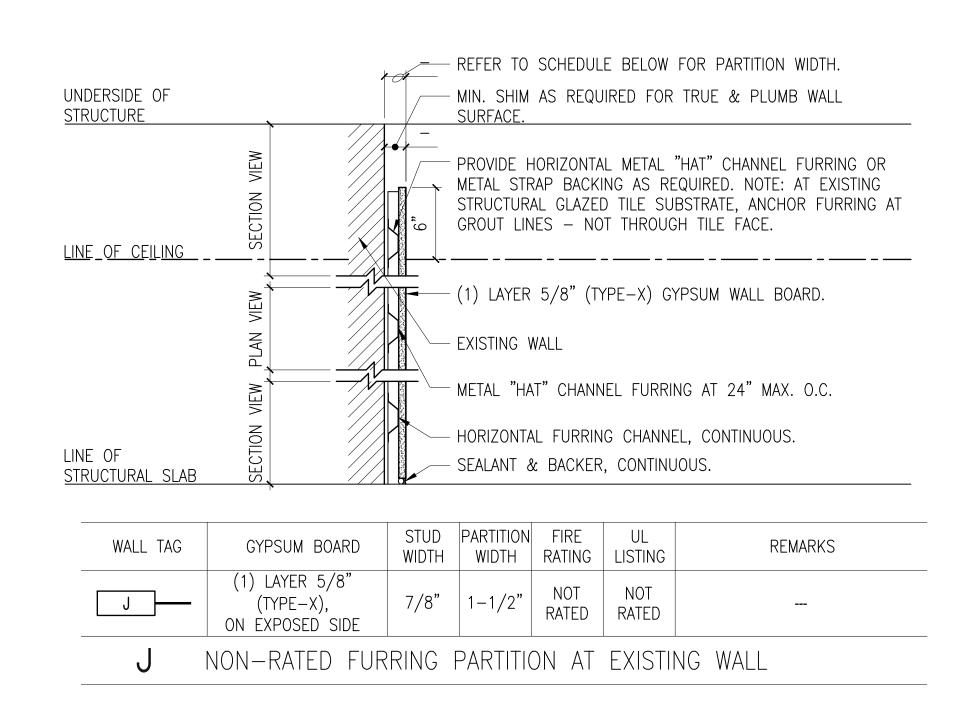

# PARTITION TYPES GENERAL NOTES

- 1. GYPSUM BOARD PARTITION SIZING CRITERIA BASED ON INTERIOR, NON-LOAD BEARING, AT A 5 PSF LATERAL LOAD & L/240 DEFLECTION (L/360 FOR WALL TILES).
- 2. T/WALL INTERFACE TO ACCOMMODATE VERTICAL DIFFERENTIAL DEFLECTION BETWEEN FLOOR & ROOF. SIZE VERTICAL LEG OF HEAD RUNNER ACCORDINGLY TO ACCOMMODATE MOVEMENT.
- 3. TOILET ROOMS AND TILED WALLS: ON WET WALLS USE CEMENTITIOUS BACKER BOARD FOR TILED WALLS.
- 4. USE PAPER FACED METAL CORNER BEADS, TYPICAL AT GYPSUM BOARD PARTITIONS.
- 5. ALL PARTITIONS: MINIMUM STC RATING SHALL BE 40.
- 6. AT PARTITION INSTALLATIONS AGAINST EXISTING WALLS SEAL ALL JOINTS ON RIGID INSULATION.