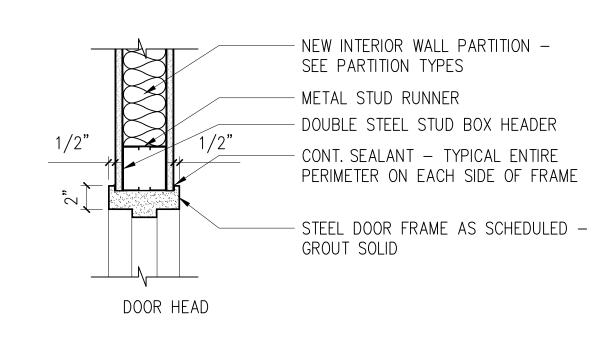

# PARTITION TYPES GENERAL NOTES

- 1. GYPSUM BOARD PARTITION SIZING CRITERIA BASED ON INTERIOR, NON-LOAD BEARING, AT A 5 PSF LATERAL LOAD & L/240 DEFLECTION (L/360 FOR WALL TILES).
- 2. T/WALL INTERFACE TO ACCOMMODATE VERTICAL DIFFERENTIAL DEFLECTION BETWEEN FLOOR & ROOF. SIZE VERTICAL LEG OF HEAD RUNNER ACCORDINGLY TO ACCOMMODATE MOVEMENT.
- 3. TOILET ROOMS AND TILED WALLS: ON WET WALLS USE CEMENTITIOUS BACKER BOARD FOR TILED WALLS.
- 4. USE PAPER FACED METAL CORNER BEADS, TYPICAL AT GYPSUM BOARD PARTITIONS.
- 5. ALL PARTITIONS: MINIMUM STC RATING SHALL BE 40.
- 6. AT PARTITION INSTALLATIONS AGAINST EXISTING WALLS SEAL ALL JOINTS ON RIGID INSULATION.