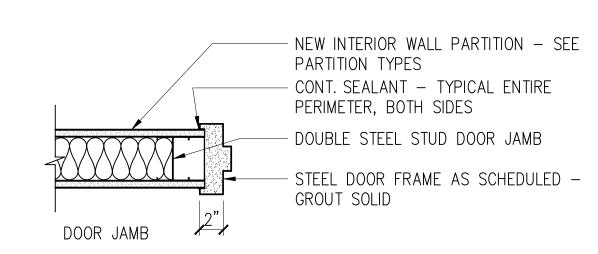

# PARTITION TYPES GENERAL NOTES

- 1. GYPSUM BOARD PARTITION SIZING CRITERIA BASED ON INTERIOR, NON-LOAD BEARING, AT A 5 PSF LATERAL LOAD & L/240 DEFLECTION (L/360 FOR WALL TILES).
- 2. T/WALL INTERFACE TO ACCOMMODATE VERTICAL DIFFERENTIAL DEFLECTION BETWEEN FLOOR & ROOF. SIZE VERTICAL LEG OF HEAD RUNNER ACCORDINGLY TO ACCOMMODATE MOVEMENT.
- 3. TOILET ROOMS AND TILED WALLS: ON WET WALLS USE CEMENTITIOUS BACKER BOARD FOR TILED WALLS.
- 4. USE PAPER FACED METAL CORNER BEADS, TYPICAL AT GYPSUM BOARD PARTITIONS.
- 5. ALL PARTITIONS: MINIMUM STC RATING SHALL BE 40.
- 6. AT PARTITION INSTALLATIONS AGAINST EXISTING WALLS SEAL ALL JOINTS ON RIGID INSULATION.