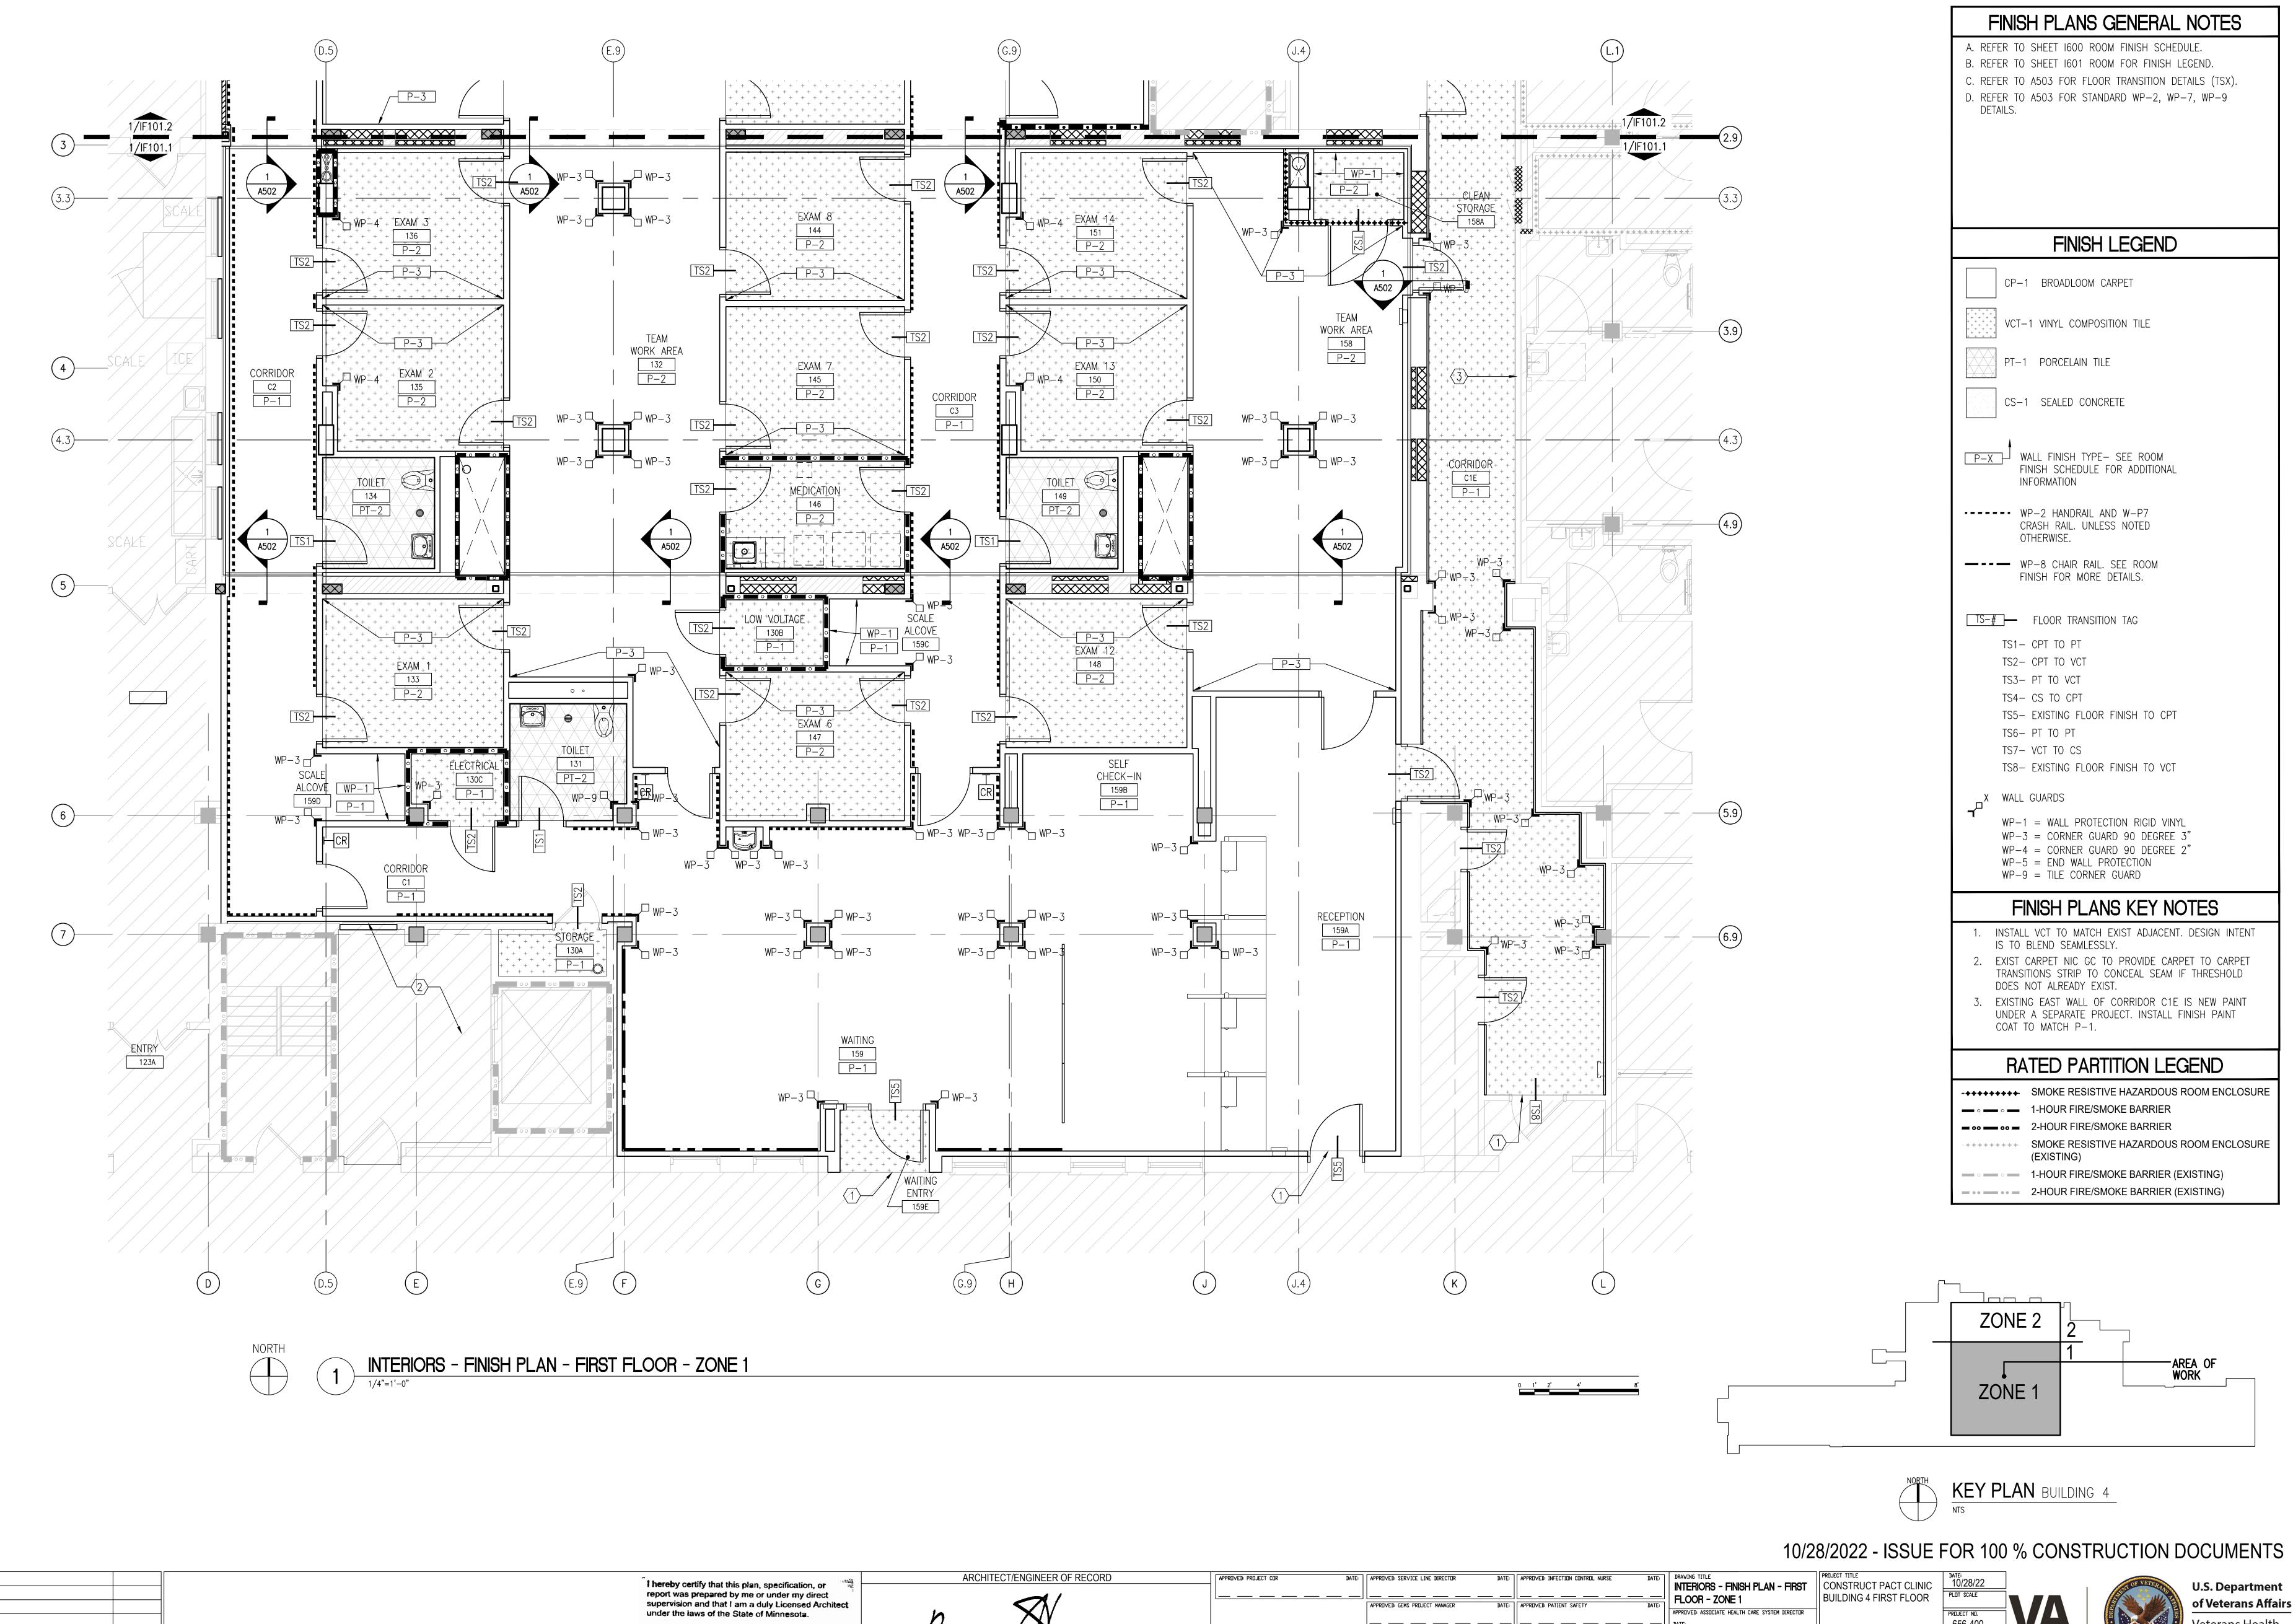

#### RATED PARTITION LEGEND

-++++++ SMOKE RESISTIVE HAZARDOUS ROOM ENCLOSURE ■ • ■ • 1-HOUR FIRE/SMOKE BARRIER

2-HOUR FIRE/SMOKE BARRIER

-++++++ SMOKE RESISTIVE HAZARDOUS ROOM ENCLOSURE (EXISTING)

— ° — ° — 1-HOUR FIRE/SMOKE BARRIER (EXISTING) 2-HOUR FIRE/SMOKE BARRIER (EXISTING)