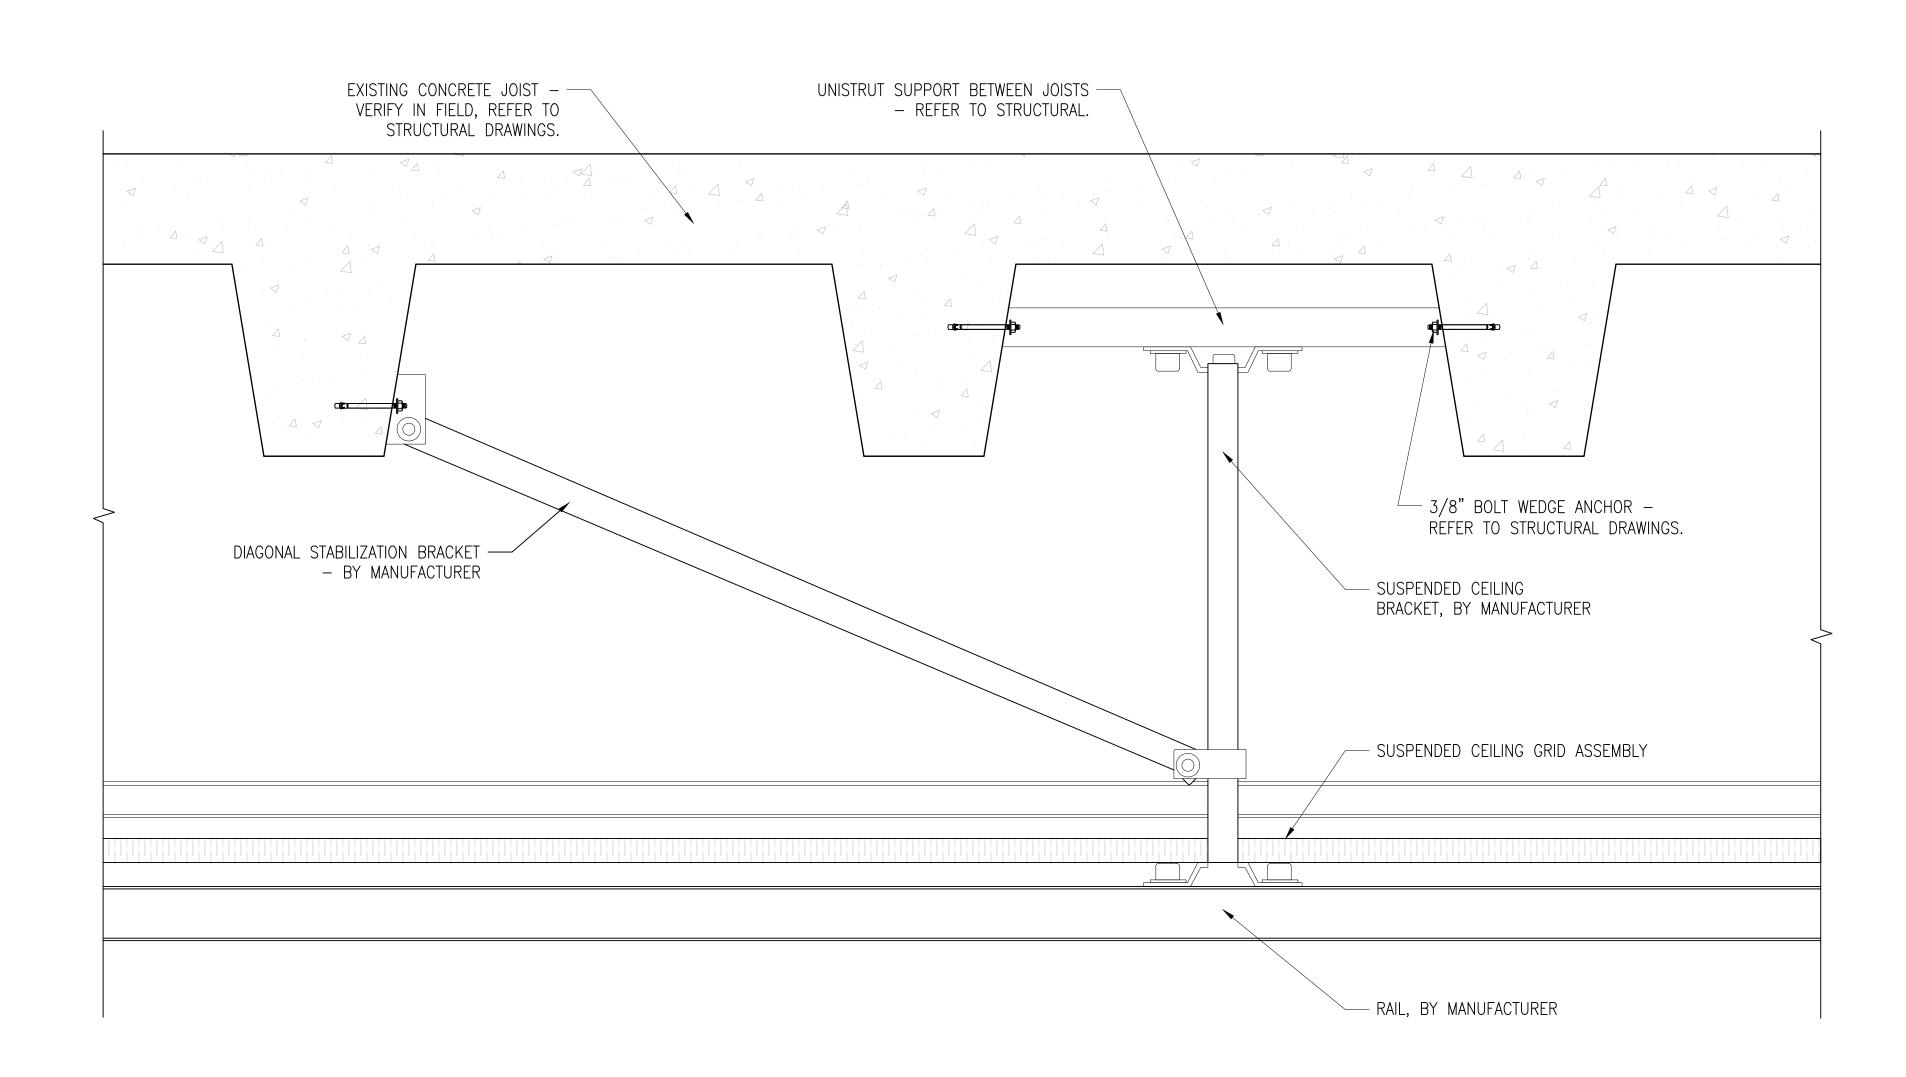

# BARIATRIC LIFT SYSTEM GENERAL NOTES

- A. DIMENSIONS PROVIDED FOR DESIGN INTENT ONLY. FINAL DIMENSIONS ARE TO BE PER MANUFACTURER REQUIREMENTS AND ARE TO BE VERIFIED IN THE FIELD. B. FINAL DIMENSIONS SHALL PROVIDE FOR CLEARANCE FROM ALL ADJACENT
- CONSTRUCTION /FIXTURES FOR ADJUSTMENT, OPERATION, AND SAFETY. C. GENERAL CONTRACTOR SHALL BE RESPONSIBLE FOR ALL STRUCTURAL SUPPORT, ADJOINING CONSTRUCTION AND TRIM.

## BASIS OF DESIGN: BARIATRIC LIFT SYSTEM

- 1. MANUFACTURER: GULDMANN INC. OR APPROVED EQUAL.
- 2. HOIST = 770 LBS TESTED AT 1155 LBS.
- 3. NON-RECESSED/TYPE N
- 4. CEILING HEIGHT = 8'-0" AFF TO DECK UNO.
- 5. ATTACHMENT TYPE = PAN JOIST CONCRETE SYSTEM, SPAN = 28" CENTER TO CENTER.

DETAIL - BARIATRIC LIFT STABILIZATION BRACKET

CONSTRUCT PACT CLINIC ARCHITECTURAL - PLAN AND BUILDING 4 FIRST FLOOR DETAILS - PATIENT LIFT APPROVED: ASSOCIATE HEALTH CARE SYSTEM DIRECTOR DATE: APPROVED: CHIEF OF STAFF DATE: BUILDING No CHECKED BY DRAWN DRAWING ND. DA | YH DATE: LOCATION ST. CLOUD VAHCS APPROVED: HEALTH CARE SYSTEM DIRECTOR ST. CLOUD, MN 56303 DWG. DF