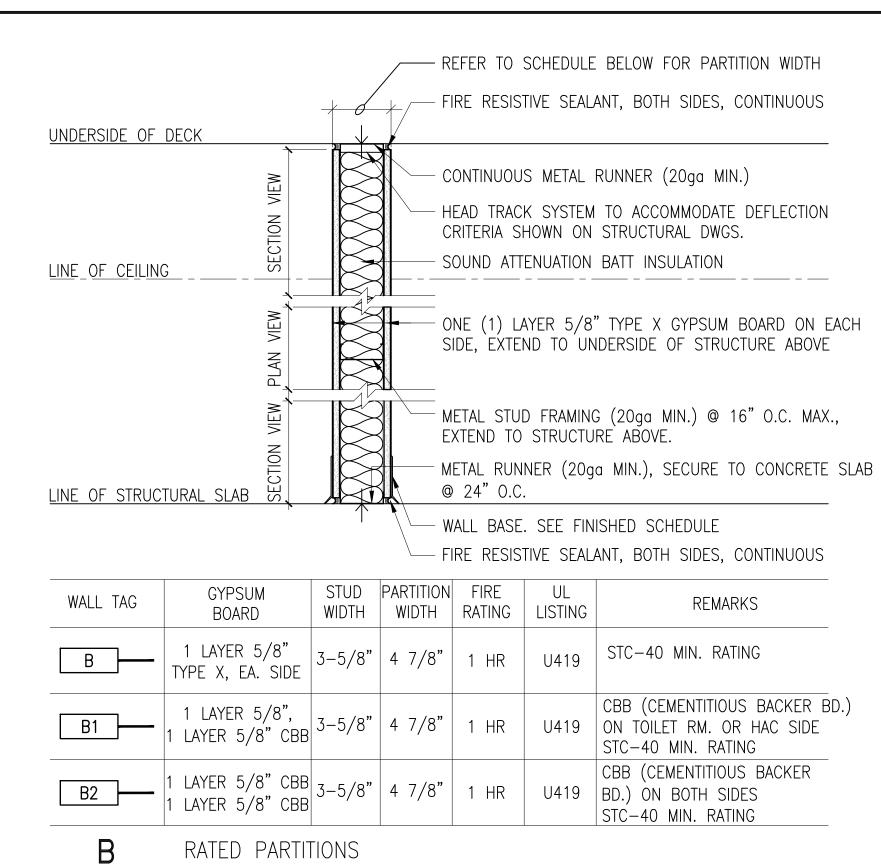

# PARTITION TYPES GENERAL NOTES

- 1. GYPSUM BOARD PARTITION SIZING CRITERIA BASED ON INTERIOR, NON-LOAD BEARING, AT A 5 PSF LATERAL LOAD & L/240 DEFLECTION (L/360 FOR WALL TILES).
- 2. T/WALL INTERFACE TO ACCOMMODATE VERTICAL DIFFERENTIAL DEFLECTION BETWEEN FLOOR & ROOF. SIZE VERTICAL LEG OF HEAD RUNNER ACCORDINGLY TO ACCOMMODATE MOVEMENT.
- 3. TOILET ROOMS AND TILED WALLS: ON WET WALLS USE CEMENTITIOUS BACKER BOARD FOR TILED WALLS.
- 4. USE PAPER FACED METAL CORNER BEADS, TYPICAL AT GYPSUM BOARD PARTITIONS.
- 5. ALL PARTITIONS: MINIMUM STC RATING SHALL BE 40.
- 6. AT PARTITION INSTALLATIONS AGAINST EXISTING WALLS SEAL ALL JOINTS ON RIGID INSULATION.