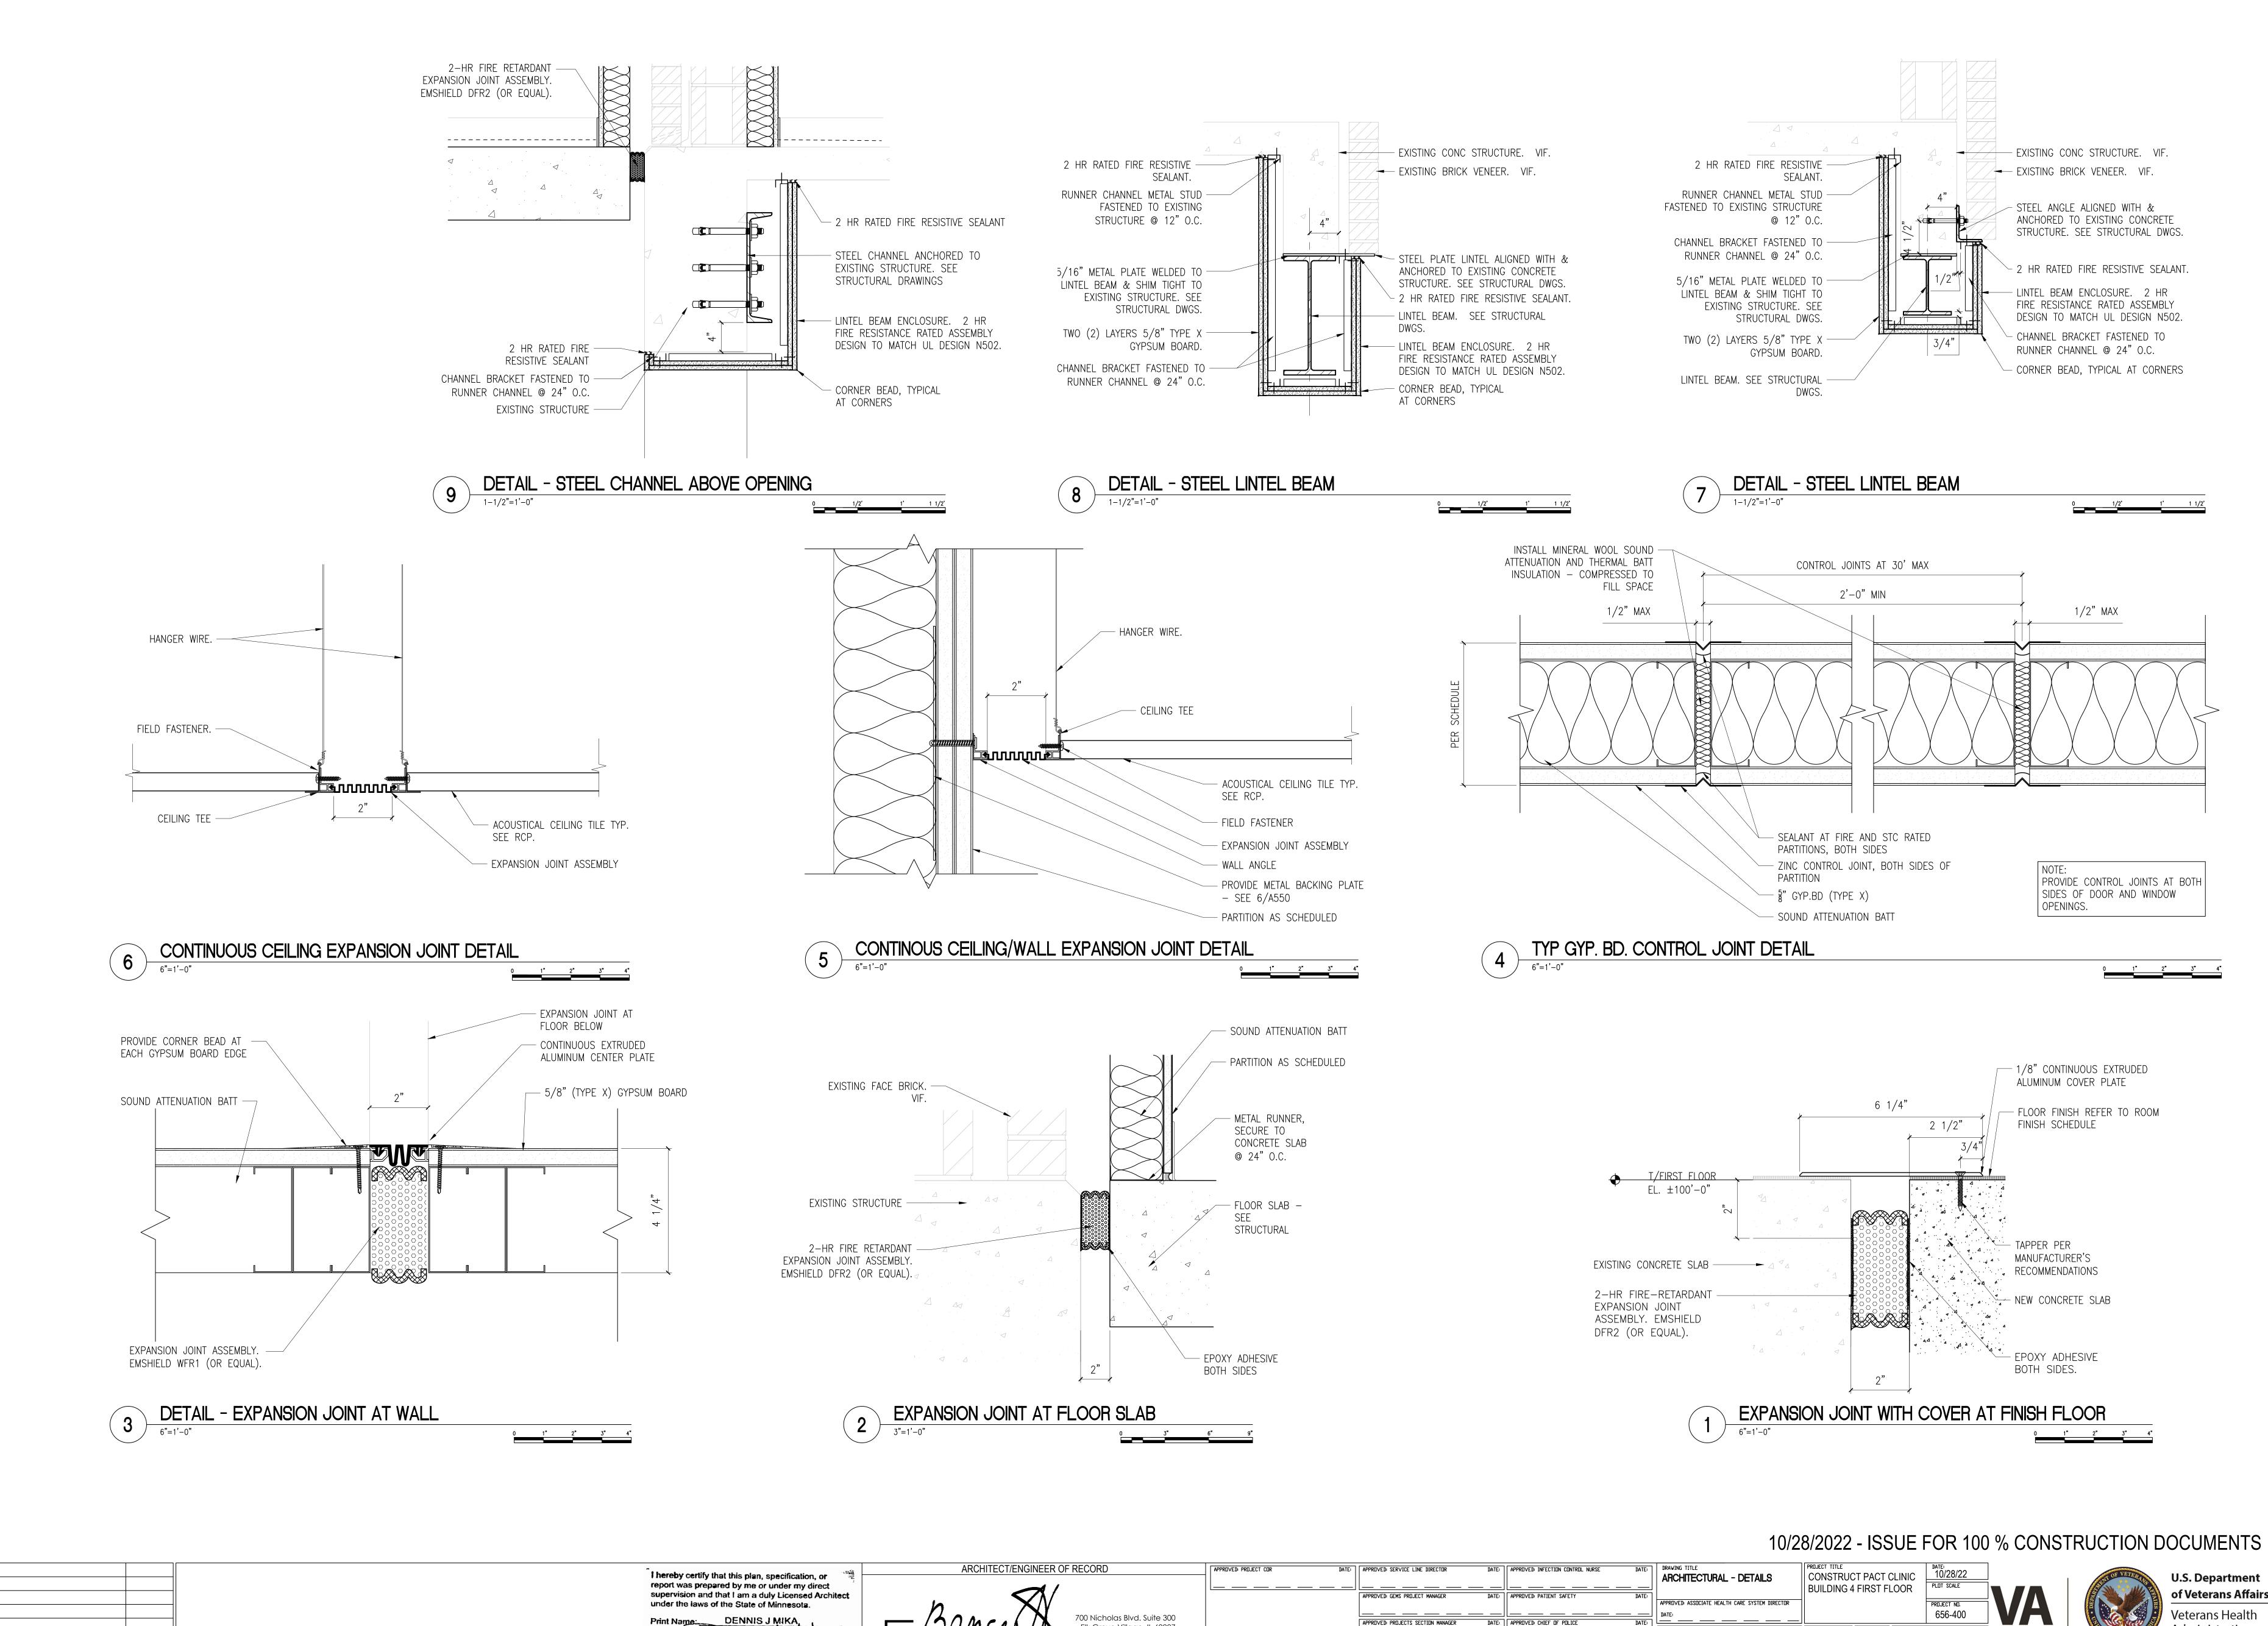

CONSTRUCT PACT CLINIC 10/28/22 ARCHITECTURAL - DETAILS BUILDING 4 FIRST FLOOR APPROVED: ASSOCIATE HEALTH CARE SYSTEM DIRECTOR 656-400 CHECKED BY DRAWN DRAWING NO. 4 || DA || YH A508 APPROVED: HEALTH CARE SYSTEM DIRECTOR DATE: LOCATION ST. CLOUD VAHCS ST. CLOUD, MN 56303 DWG. OF