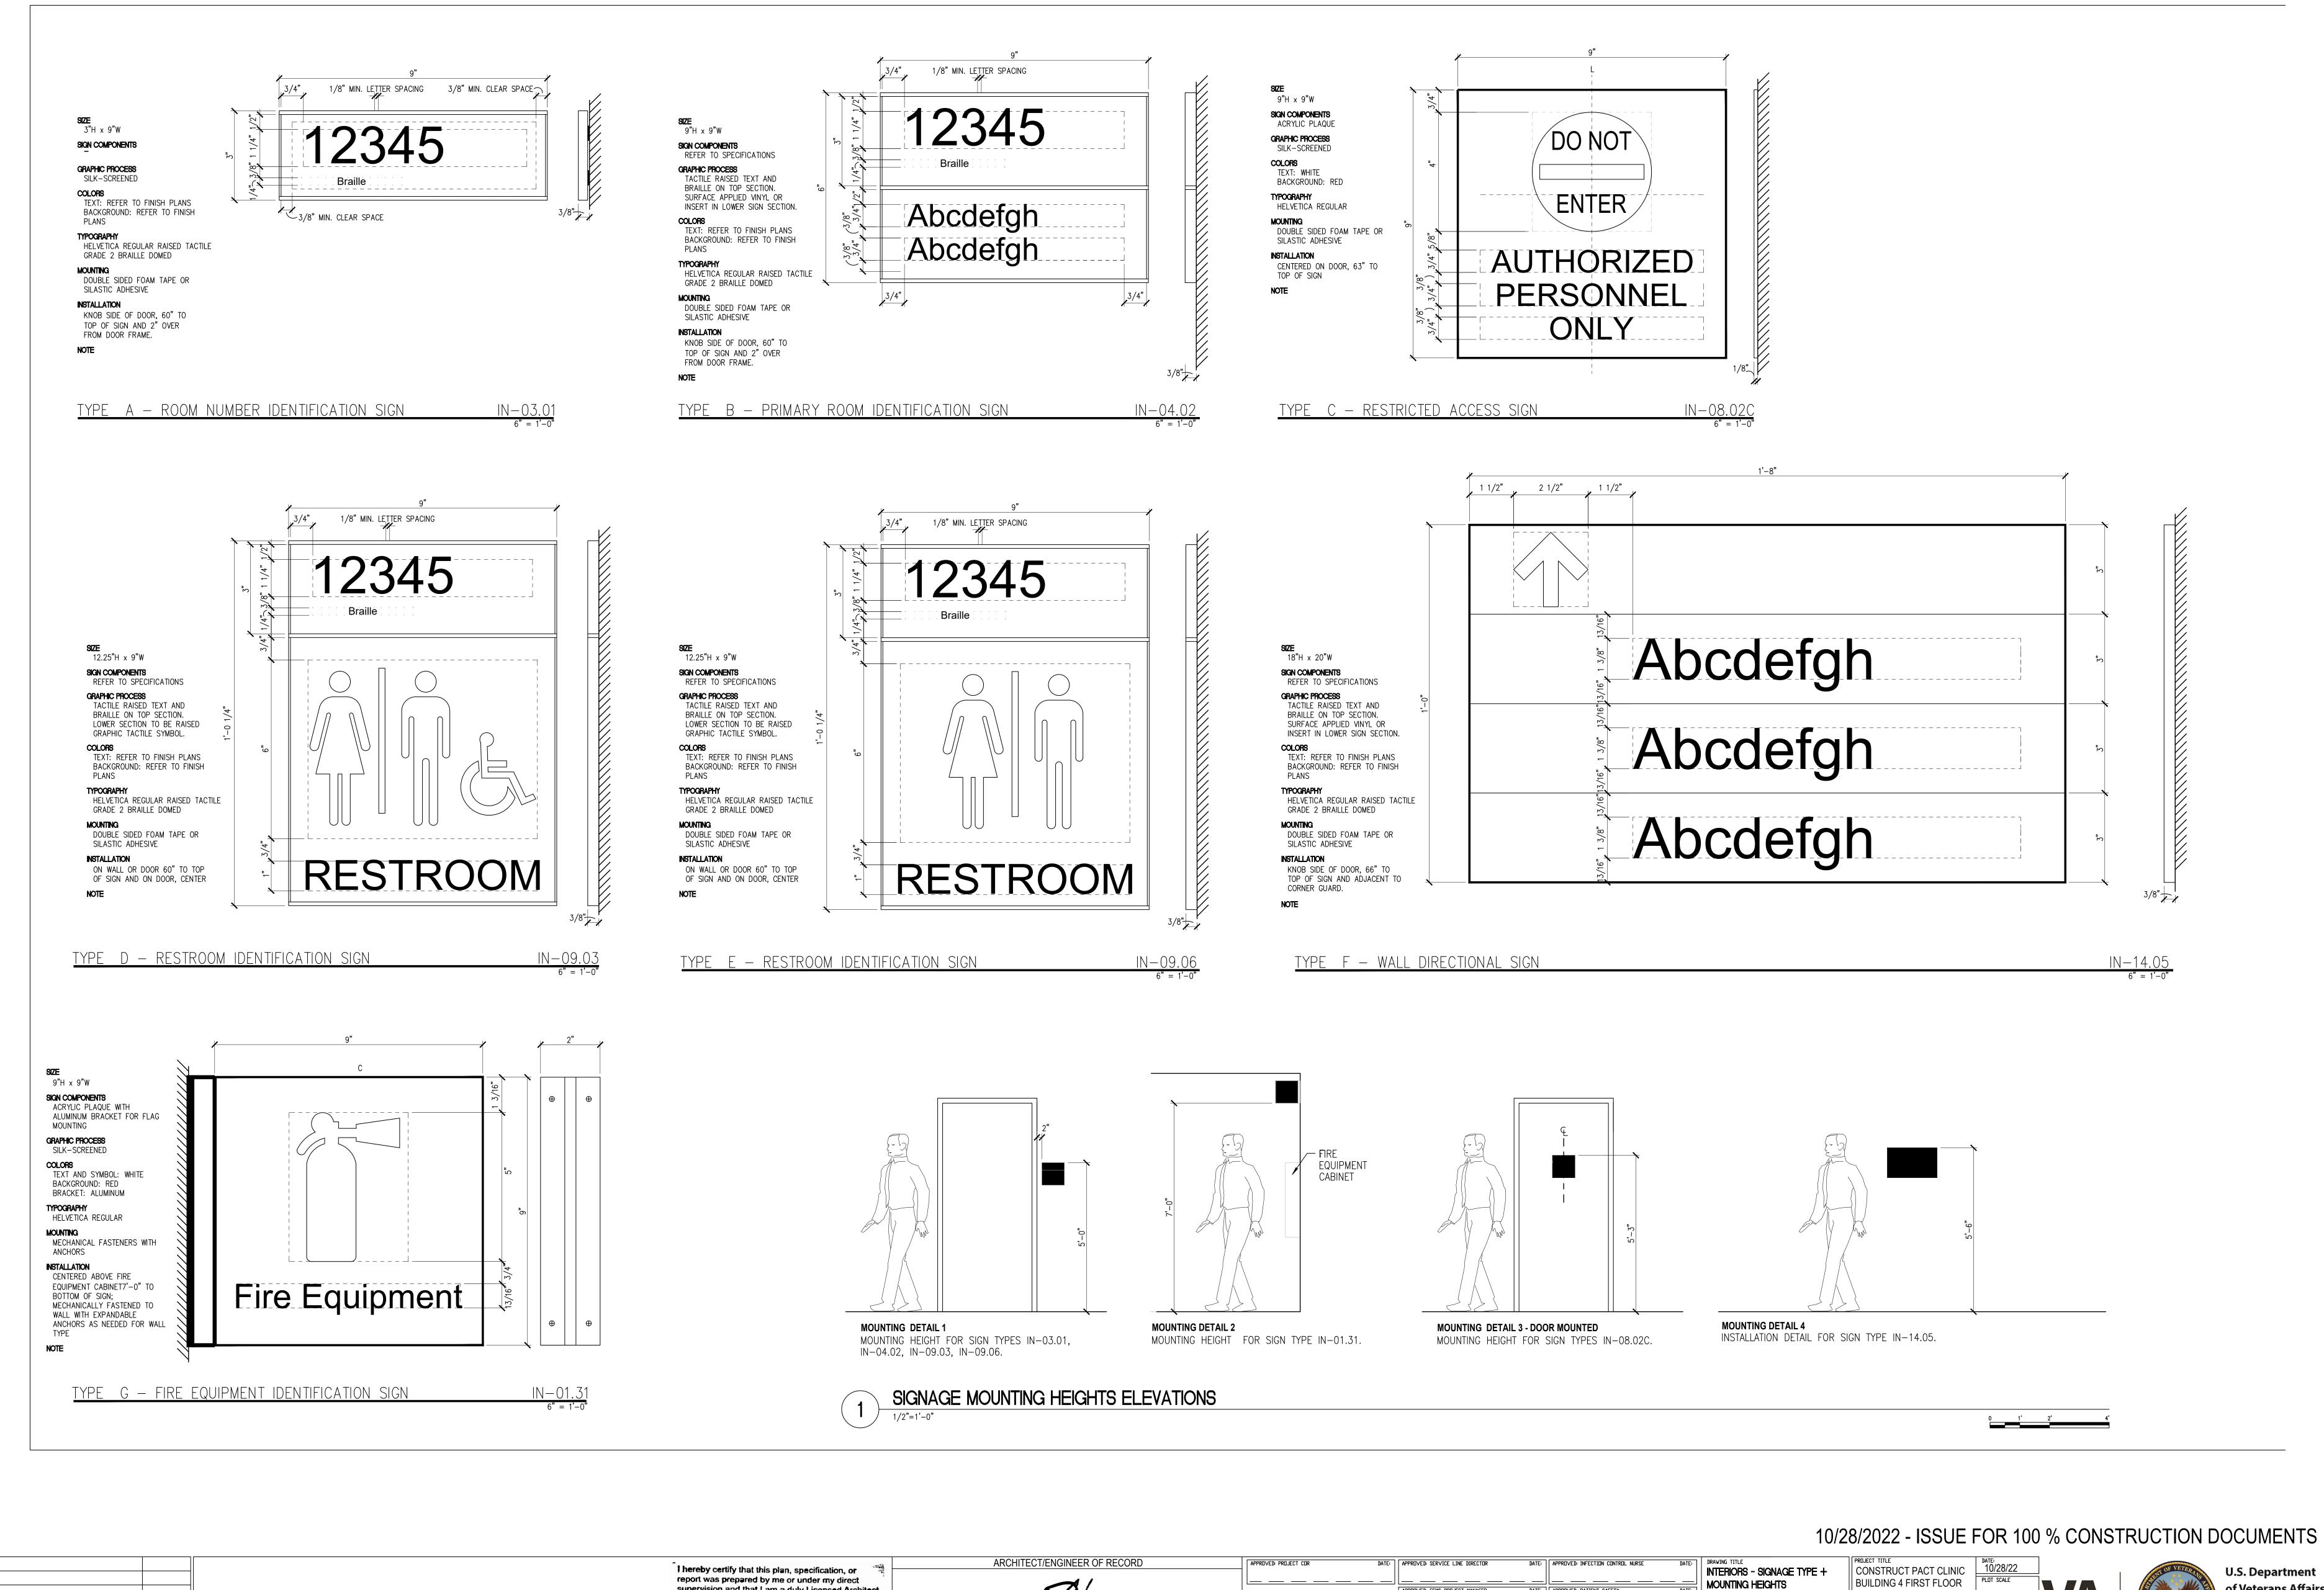

CONSTRUCT PACT CLINIC 10/28/22 ARCHITECTURAL - DETAILS BUILDING 4 FIRST FLOOR APPROVED: ASSOCIATE HEALTH CARE SYSTEM DIRECTOR 656-400 CHECKED BY DRAWN DRAWING NO. 4 || DA || YH A508 APPROVED: HEALTH CARE SYSTEM DIRECTOR DATE: LOCATION ST. CLOUD VAHCS ST. CLOUD, MN 56303 DWG. OF