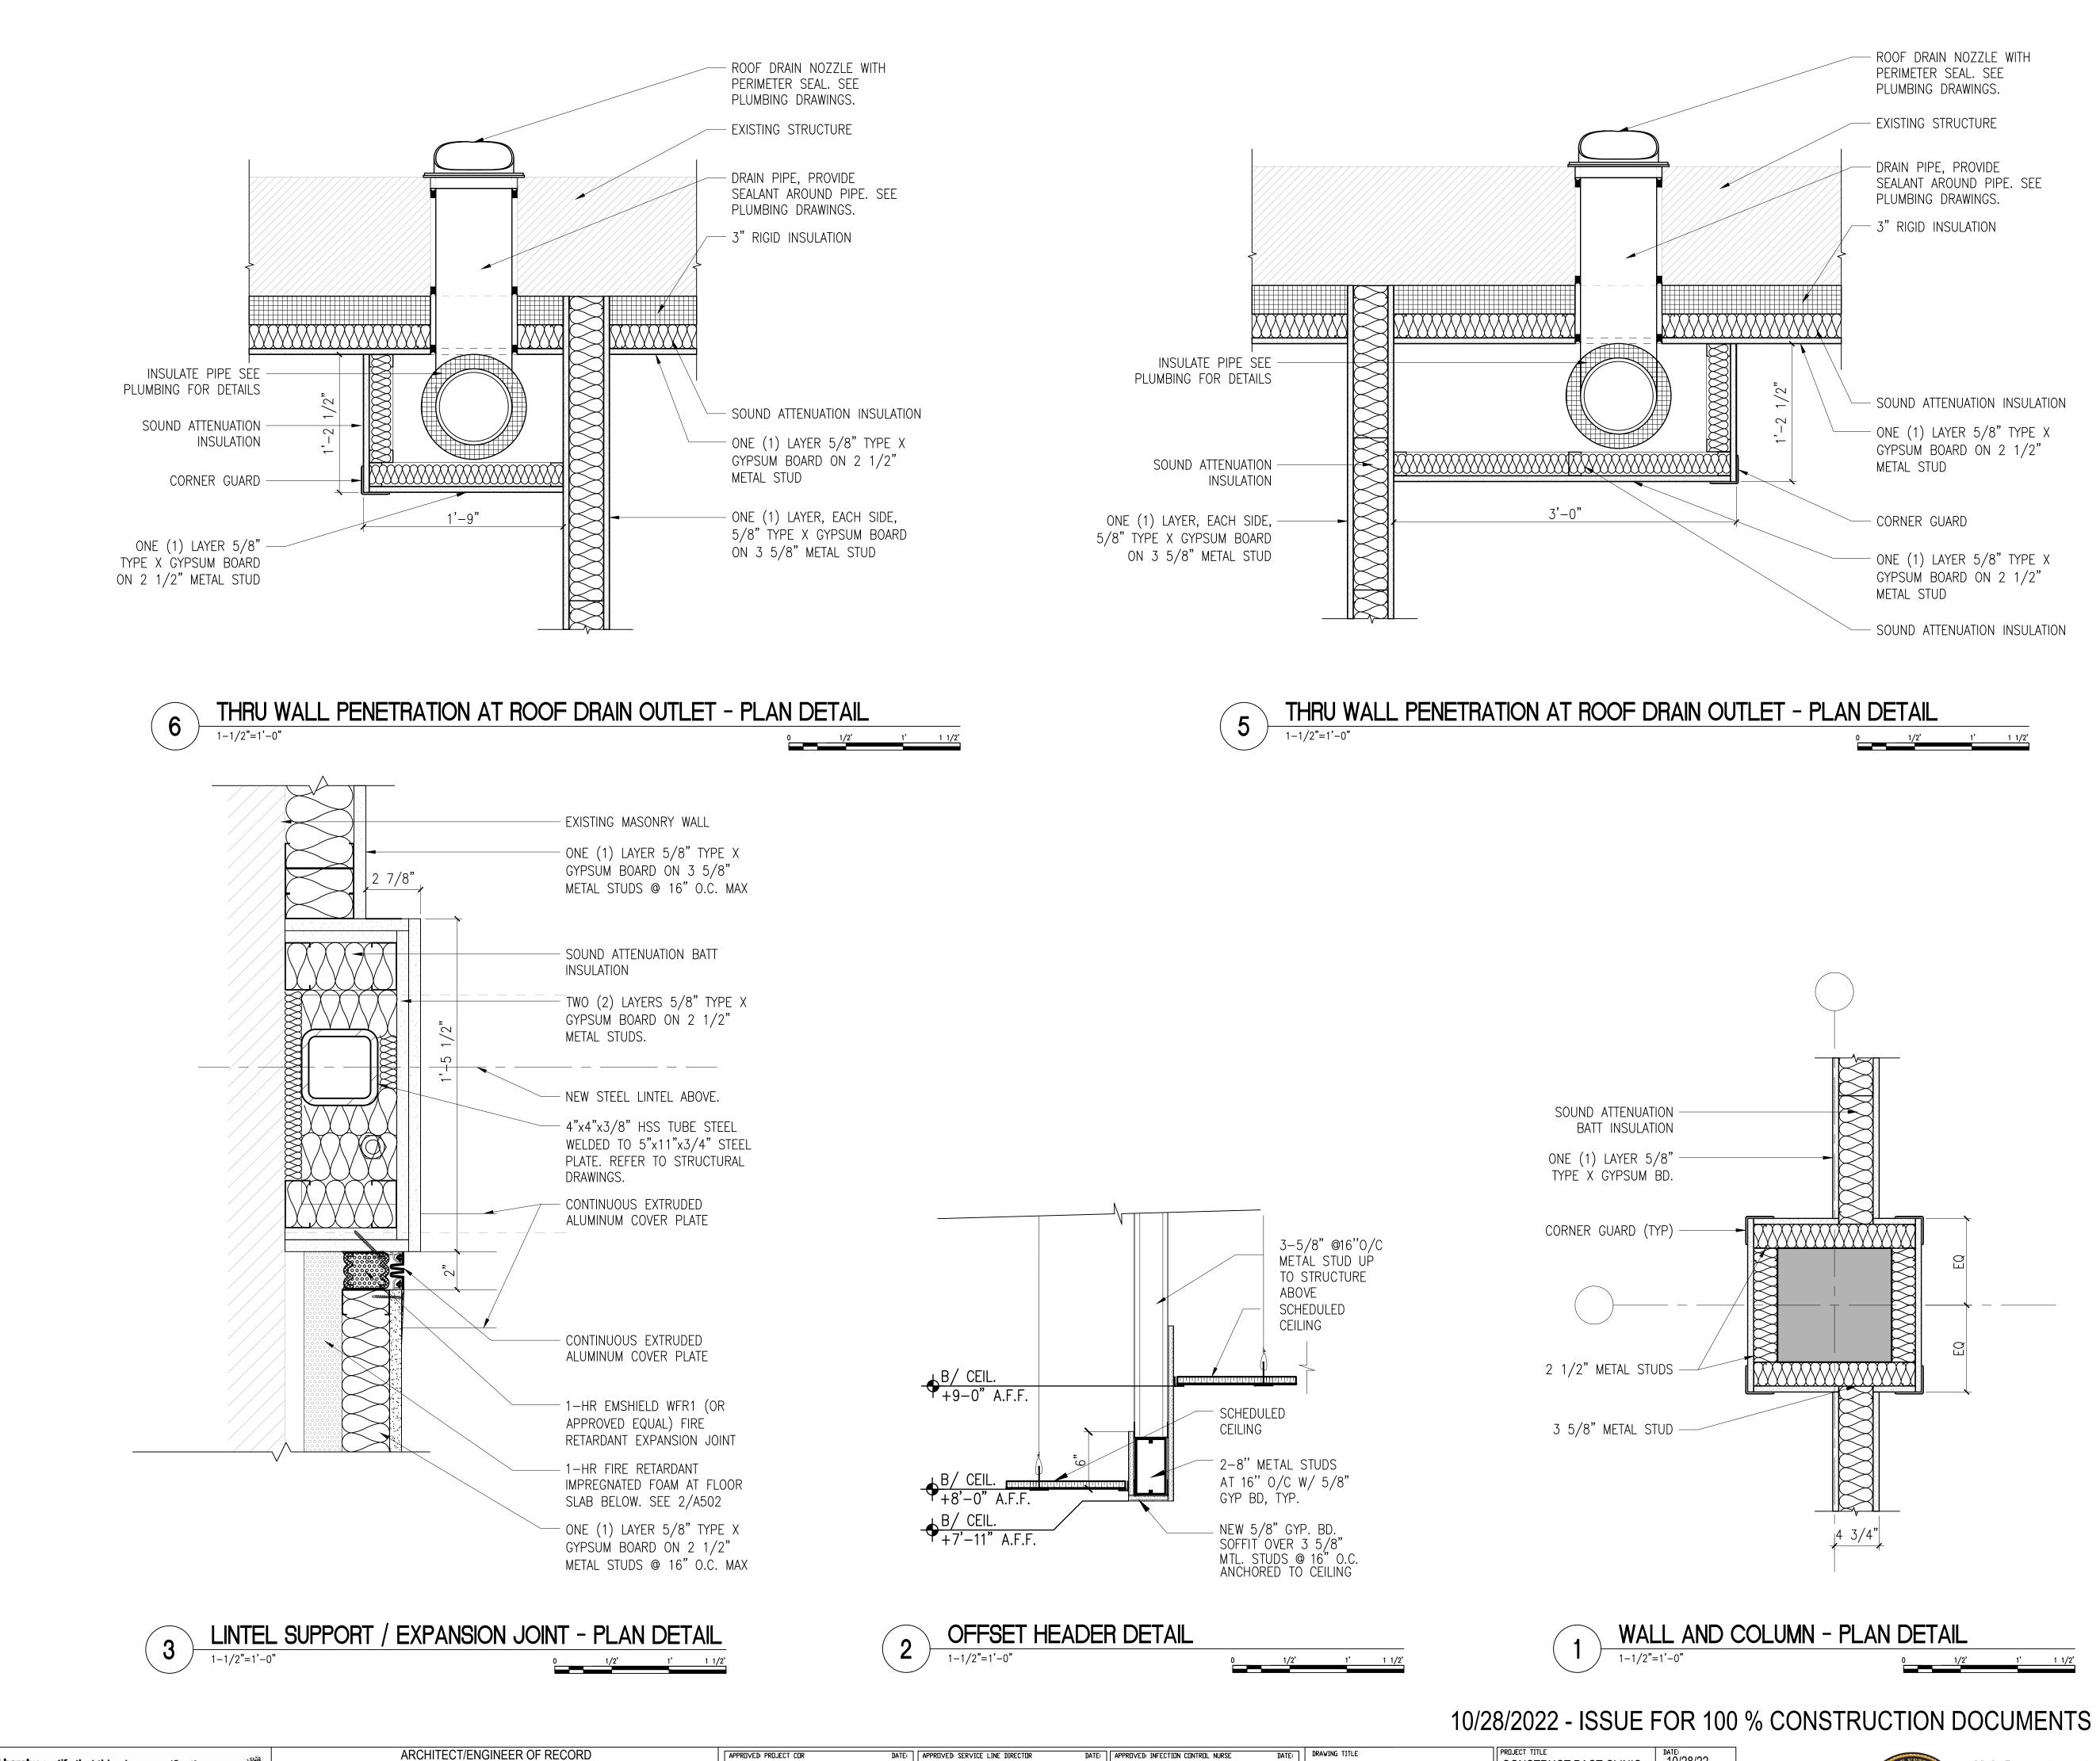

DATE

APPROVED: DIRECTOR FMS

DATE: APPROVED: SAFETY MANAGER

APPROVED: HEALTH CARE SYSTEM DIRECTOR DATE: LOCATION ST. CLOUD VAHCS

ST. CLOUD, MN 56303 DWG. DF

Health Care System

WALL AND COLUMN / RATED SHAFT AT EXPANSION JOINT - PLAN DETAIL