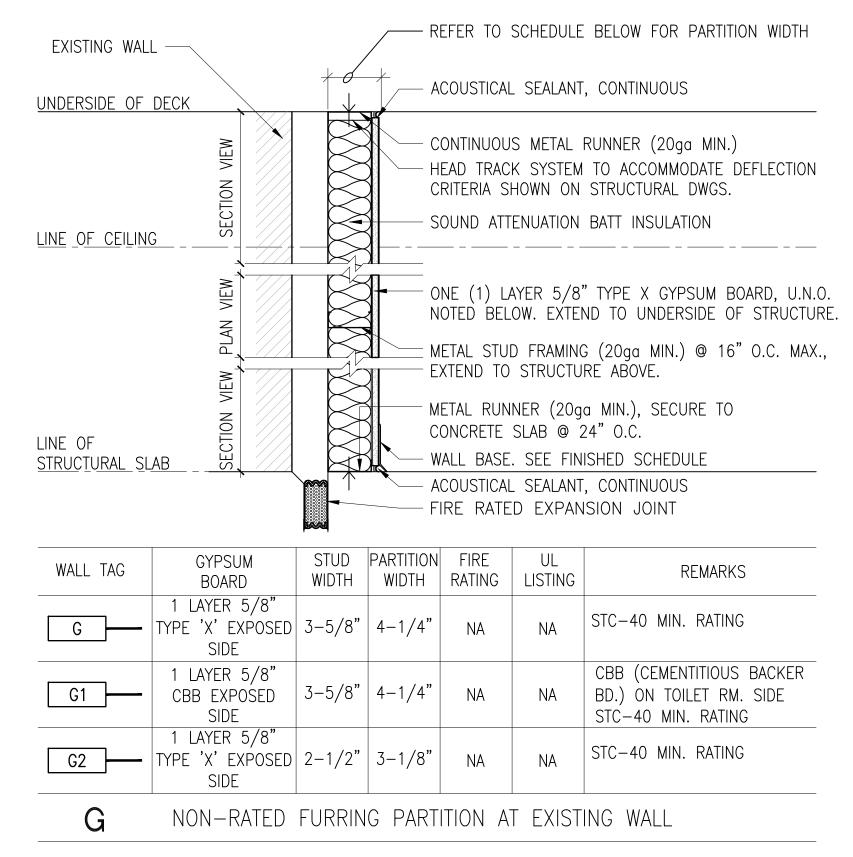

# PARTITION TYPES GENERAL NOTES

- 1. GYPSUM BOARD PARTITION SIZING CRITERIA BASED ON INTERIOR, NON-LOAD BEARING, AT A 5 PSF LATERAL LOAD & L/240 DEFLECTION (L/360 FOR WALL TILES).
- 2. T/WALL INTERFACE TO ACCOMMODATE VERTICAL DIFFERENTIAL DEFLECTION BETWEEN FLOOR & ROOF. SIZE VERTICAL LEG OF HEAD RUNNER ACCORDINGLY TO ACCOMMODATE MOVEMENT.
- 3. TOILET ROOMS AND TILED WALLS: ON WET WALLS USE CEMENTITIOUS BACKER BOARD FOR TILED WALLS.
- 4. USE PAPER FACED METAL CORNER BEADS, TYPICAL AT GYPSUM BOARD PARTITIONS.
- 5. ALL PARTITIONS: MINIMUM STC RATING SHALL BE 40.
- 6. AT PARTITION INSTALLATIONS AGAINST EXISTING WALLS SEAL ALL JOINTS ON RIGID INSULATION.