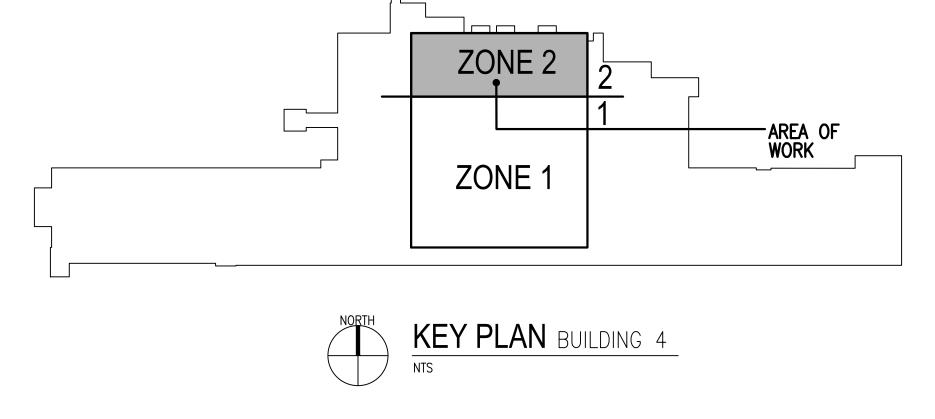

E/SMOKE BARRIER (EXISTING)



#### 10/28/2022 - ISSUE FOR 100 % CONSTRUCTION DOCUMENTS







ARCHITECT/ENGINEER OF RECORD

APPROVED: PROJECT COR















## SIGNAGE PLAN GENERAL NOTES

A. REFER TO SHEET 1621 FOR SIGNAGE SCHEDULE. B. REFER TO SHEET 1620 FOR SIGNAGE TYPES AND DETAILS. C. FINAL SIGNAGE TYPE, DESIGN, CONTENT AND LOCATION TO BE APPROVED BY VA INTERIOR DESIGNER. D. REFER TO SHEET 1620 FOR SIGNAGE MOUNTING HEIGHTS.

## SIGNAGE FLOOR PLAN LEGEND

AREA NOT INCLUDED IN CONTRACT

SIGN TYPE

## RATED PARTITION LEGEND

-++++++ SMOKE RESISTIVE HAZARDOUS ROOM ENCLOSURE **→** ∘ **→** ∘ **→** 1-HOUR FIRE/SMOKE BARRIER

2-HOUR FIRE/SMOKE BARRIER

SMOKE RESISTIVE HAZARDOUS ROOM ENCLOSURE (EXISTING)

— ° — ° — 1-HOUR FIRE/SMOKE BARRIER (EXISTING)

2-HOUR FIRE/SMOKE BARRIER (EXISTING)



#### 10/28/2022 - ISSUE FOR 100 % CONSTRUCTION DOCUMENTS



DATE: APPROVED: INFECTION CONTROL NURSE DATE: APPROVED: PATIENT SAFETY APPROVED: PROJECTS SECTION MANAGER DATE: APPROVED: CHIEF OF POLICE DATE: APPROVED: SAFETY MANAGER

PROJECT TITLE
CONSTRUCT PACT CLINIC
BUILDING 4 FIRST FLOOR

DATE:
10/28/22
PLOT SCALE INTERIORS - SIGNAGE PLAN -FIRST FLOOR ZONE 2 APPROVED: ASSOCIATE HEALTH CARE SYSTEM DIRECTOR DATE: BUILDING No CHECKED BY DRAWN DRAWING NO. 4 || DA || LR IG101.2 APPROVED: HEALTH CARE SYSTEM DIRECTOR DATE: LOCATION ST. CLOUD VAHCS ST. CLOUD, MN 56303 DVG. DF





| Daniel Name O Name Inc.      |                | SEPS EQUPMENT A                                                                             |          |             |