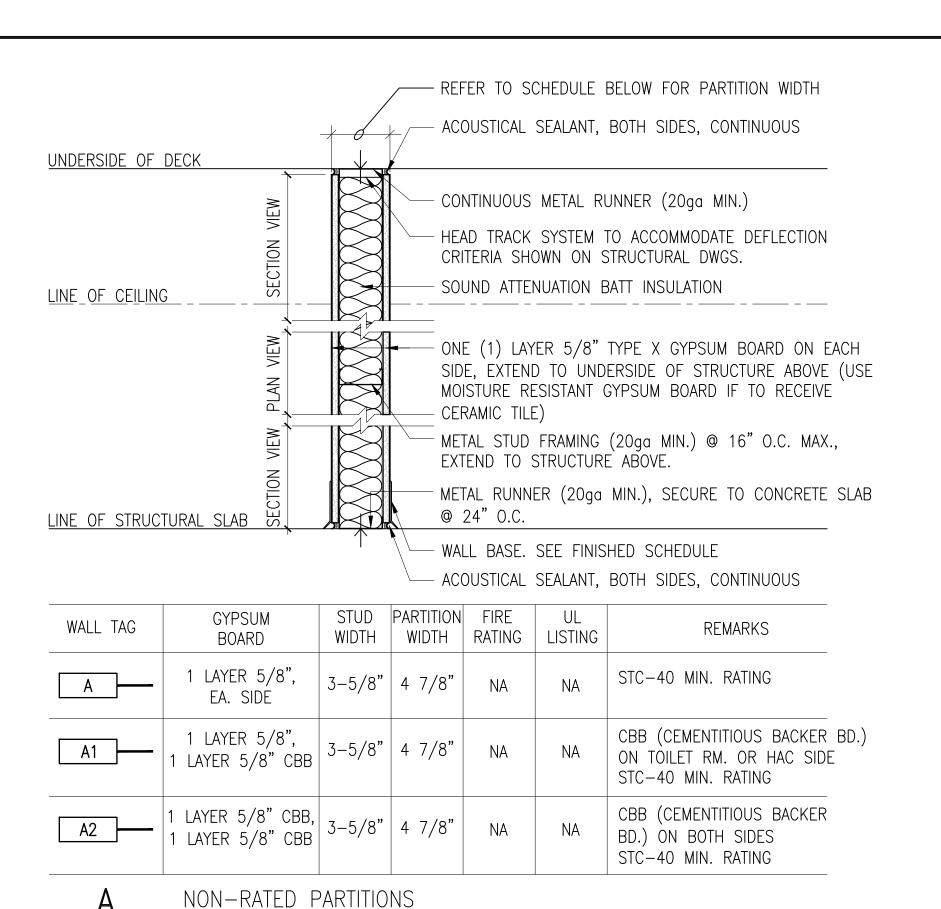

#### SEE ILLUSTRATION FOR PARTITION TYPE 'A'

| WALL TAG | GYPSUM<br>BOARD                       | STUD<br>WIDTH | PARTITION<br>WIDTH | FIRE<br>RATING | UL<br>LISTING | REMARKS                          |
|----------|---------------------------------------|---------------|--------------------|----------------|---------------|----------------------------------|
| AS       | 1 LAYER 5/8",<br>EA. SIDE             | 3-5/8"        | 4 7/8"             | NA             | NA            | SAME AS TYPE 'A'<br>SMOKE RATED  |
| A1S —    | 1 LAYER 5/8",<br>1 LAYER 5/8" CBB     | 3-5/8"        | 4 7/8"             | NA             | NA            | SAME AS TYPE 'A1'<br>SMOKE RATED |
| A2S —    | 1 LAYER 5/8" CBB,<br>1 LAYER 5/8" CBB | 3-5/8"        | 4 7/8"             | NA             | NA            | SAME AS TYPE 'A2'<br>SMOKE RATED |
| AS       | SMOKE RATED                           | PARTIT        | TONS               |                |               |                                  |

# PARTITION TYPES GENERAL NOTES

- 1. GYPSUM BOARD PARTITION SIZING CRITERIA BASED ON INTERIOR, NON-LOAD BEARING, AT A 5 PSF LATERAL LOAD & L/240 DEFLECTION (L/360 FOR WALL TILES).
- 2. T/WALL INTERFACE TO ACCOMMODATE VERTICAL DIFFERENTIAL DEFLECTION BETWEEN FLOOR & ROOF. SIZE VERTICAL LEG OF HEAD RUNNER ACCORDINGLY TO ACCOMMODATE MOVEMENT.
- 3. TOILET ROOMS AND TILED WALLS: ON WET WALLS USE CEMENTITIOUS BACKER BOARD FOR TILED WALLS.
- 4. USE PAPER FACED METAL CORNER BEADS, TYPICAL AT GYPSUM BOARD PARTITIONS.
- 5. ALL PARTITIONS: MINIMUM STC RATING SHALL BE 40.
- 6. AT PARTITION INSTALLATIONS AGAINST EXISTING WALLS SEAL ALL JOINTS ON RIGID INSULATION.