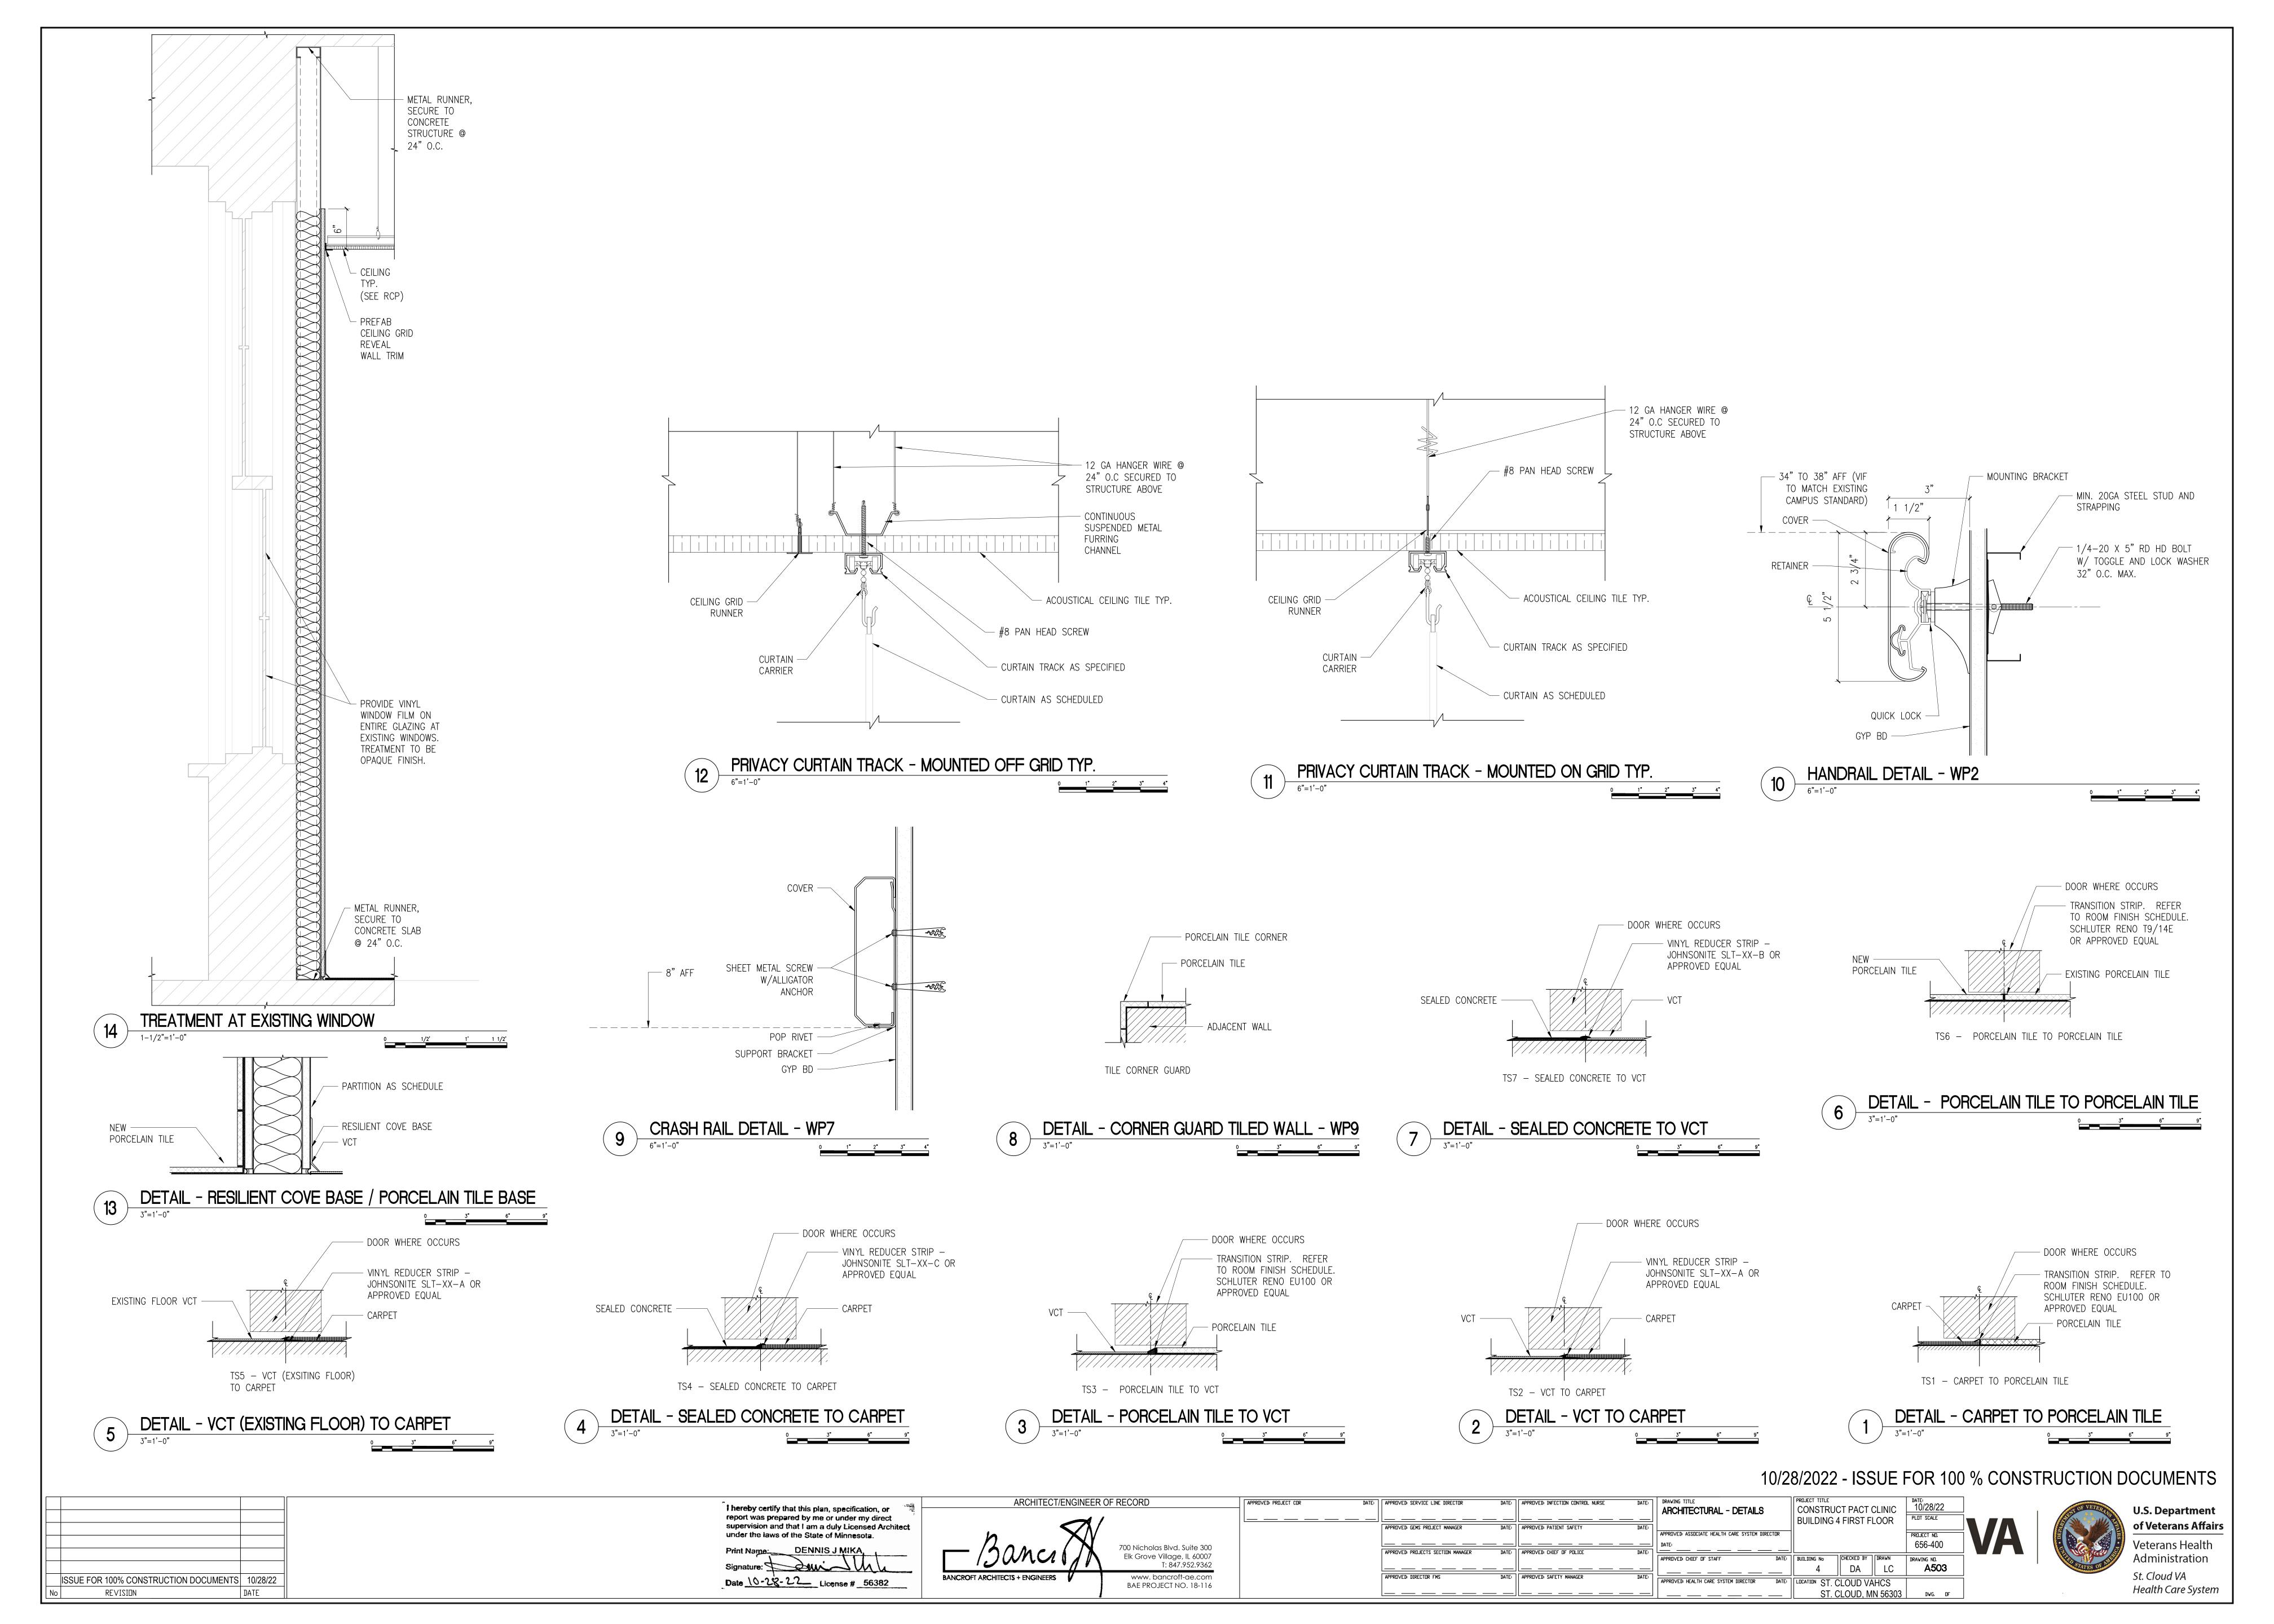

#### RATED PARTITION LEGEND

-++++++ SMOKE RESISTIVE HAZARDOUS ROOM ENCLOSURE ■ • ■ • 1-HOUR FIRE/SMOKE BARRIER

2-HOUR FIRE/SMOKE BARRIER

-++++++ SMOKE RESISTIVE HAZARDOUS ROOM ENCLOSURE (EXISTING)

— ° — ° — 1-HOUR FIRE/SMOKE BARRIER (EXISTING) 2-HOUR FIRE/SMOKE BARRIER (EXISTING)