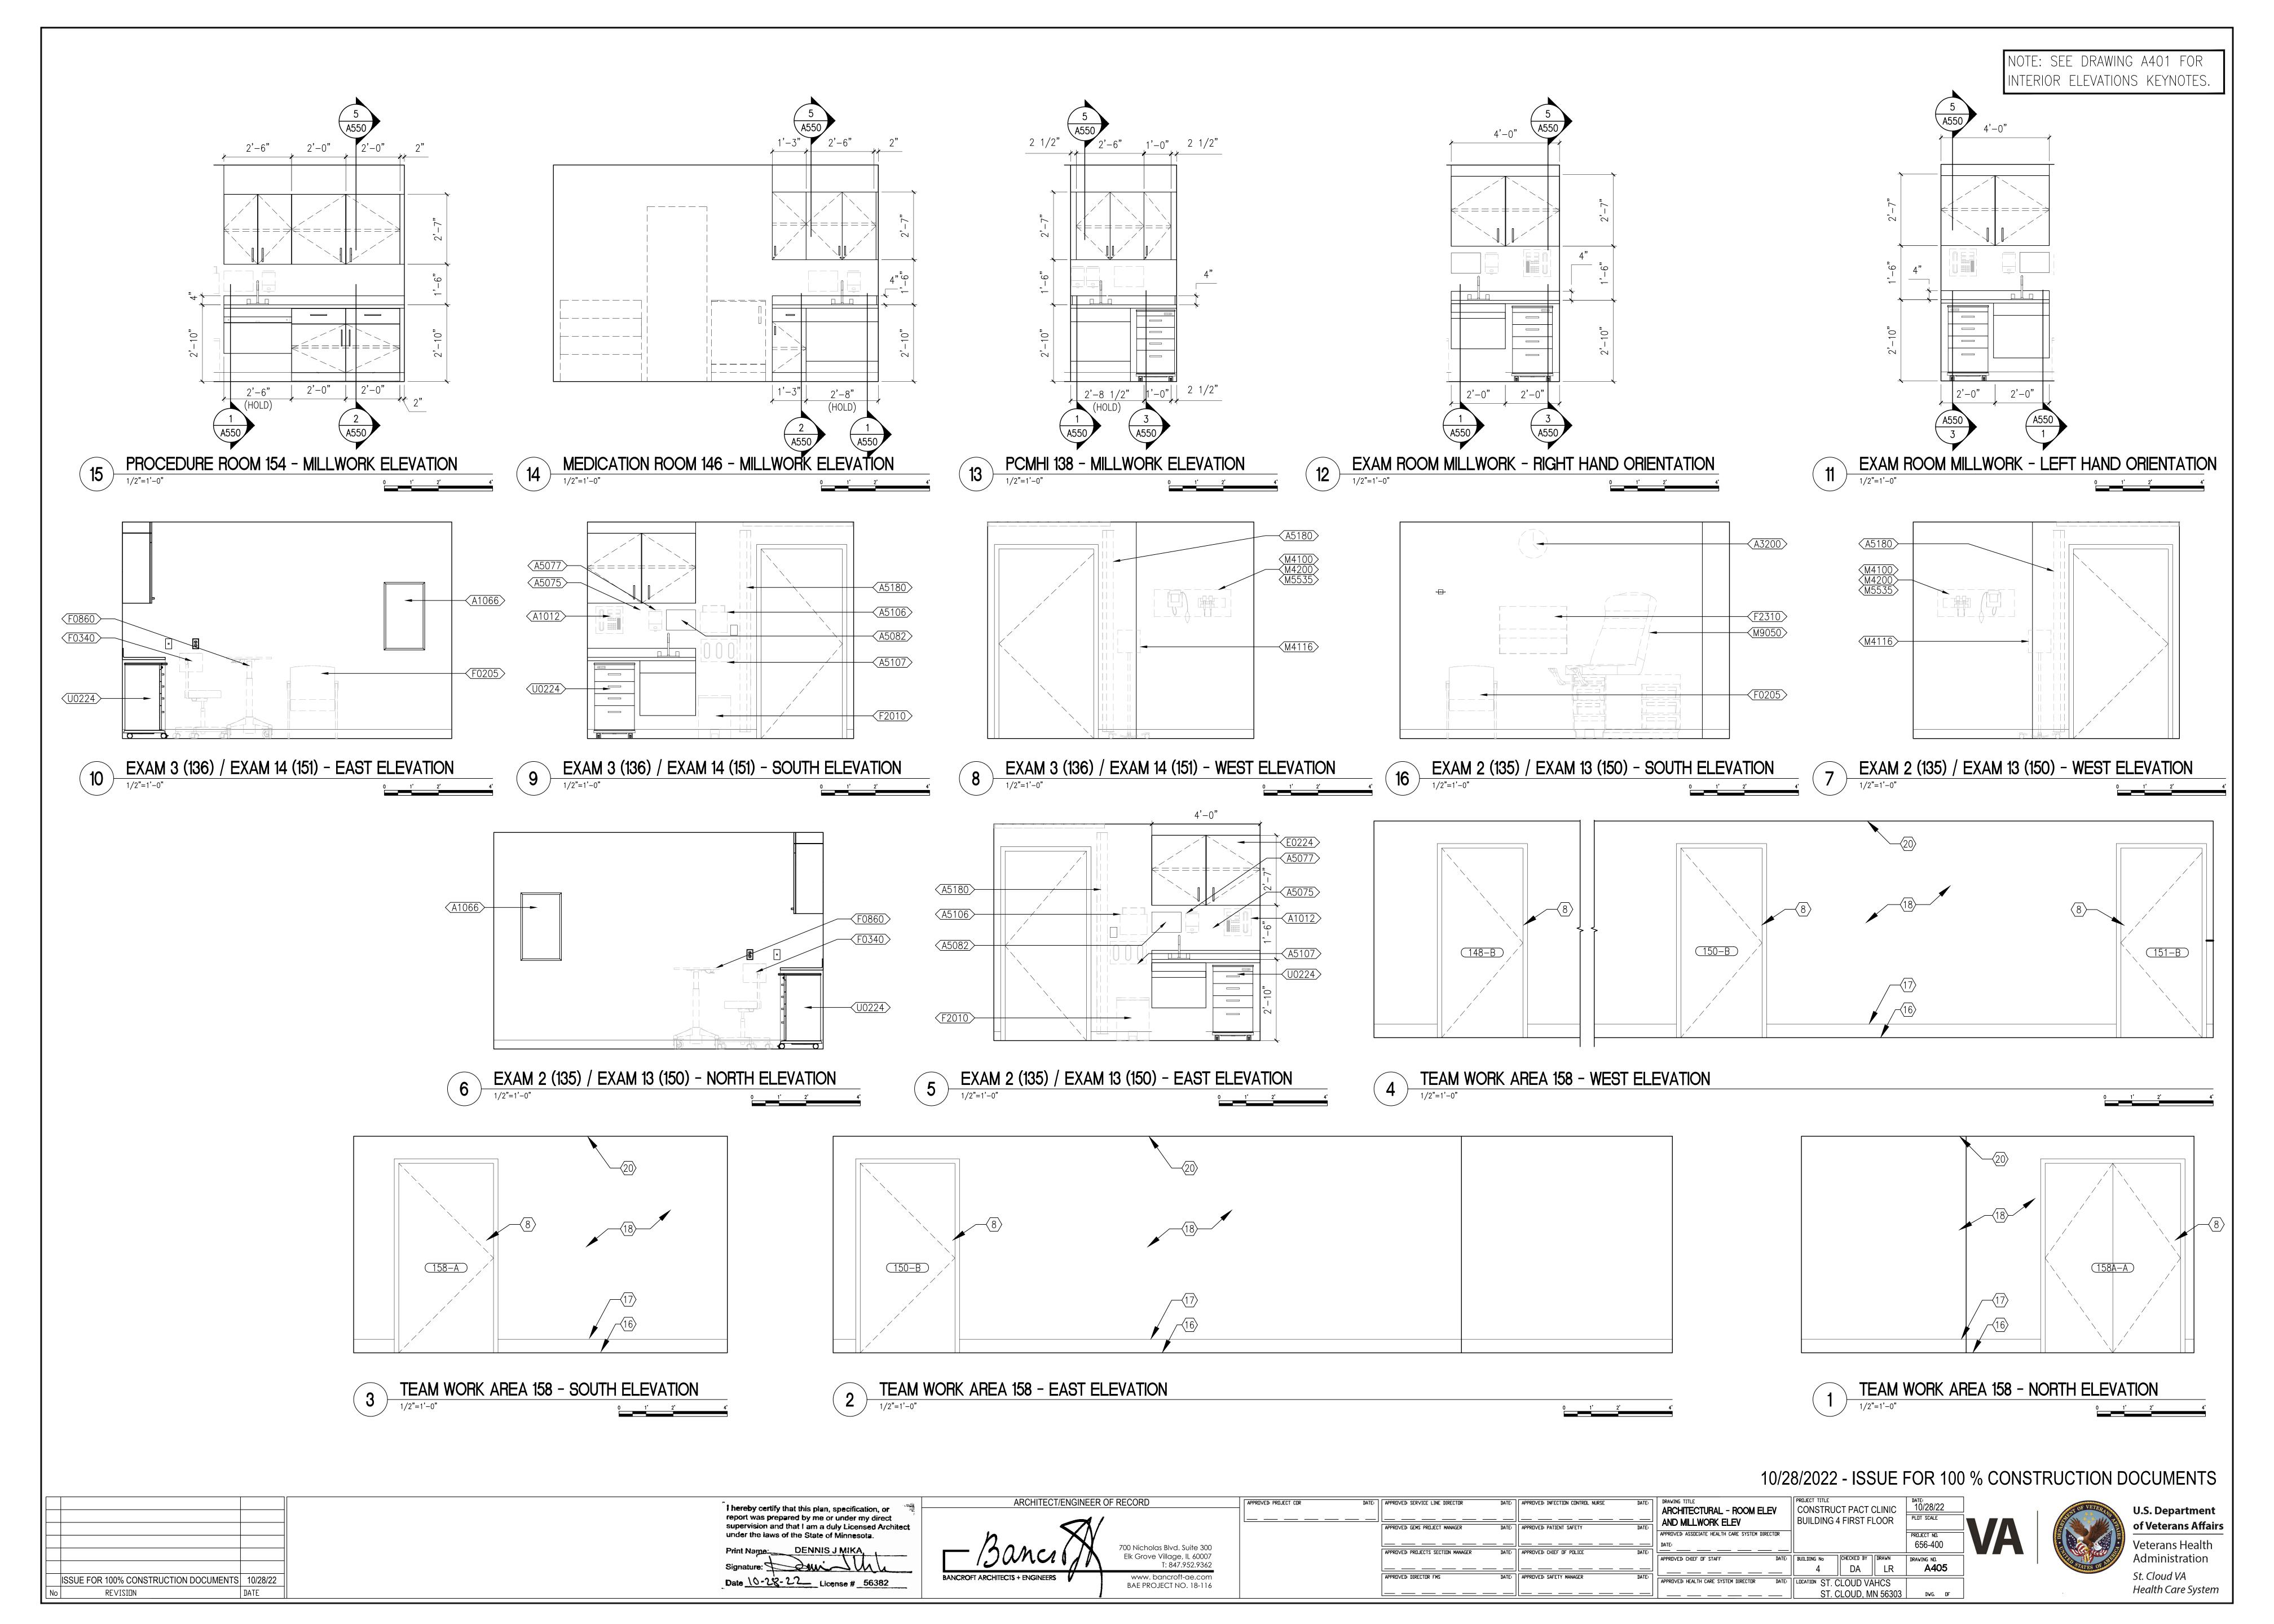

T: 847.952.9362

APPROVED: DIRECTOR FMS

DATE: APPROVED: SAFETY MANAGER

www. bancroft-ae.com

BAE PROJECT NO. 18-116

BANCROFT ARCHITECTS + ENGINEERS

Date 10-28-22 License # 56382

ISSUE FOR 100% CONSTRUCTION DOCUMENTS 10/28/22

DATE

4 || DA || YH

APPROVED: HEALTH CARE SYSTEM DIRECTOR DATE: LOCATION ST. CLOUD VAHCS

St. Cloud VA

Health Care System





CBB (CEMENTITIOUS BACKER

BD.) ON TOILET RM. SIDE

STC-40 MIN. RATING



3-5/8" SEE PLAN











#### SEE ILLUSTRATION FOR PARTITION TYPE 'A'

| WALL TAG | GYPSUM<br>BOARD                       | STUD<br>WIDTH | PARTITION<br>WIDTH | FIRE<br>RATING | UL<br>LISTING | REMARKS                          |
|----------|---------------------------------------|---------------|--------------------|----------------|---------------|----------