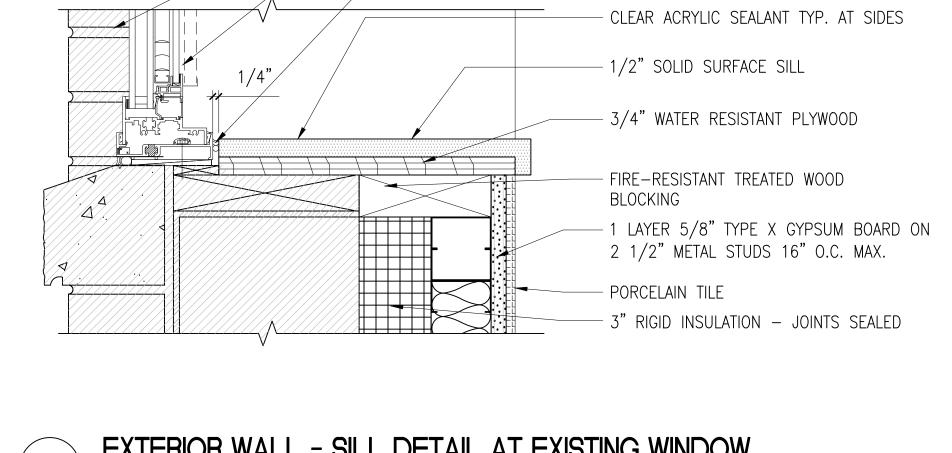

# PARTITION TYPES GENERAL NOTES

- 1. GYPSUM BOARD PARTITION SIZING CRITERIA BASED ON INTERIOR, NON-LOAD BEARING, AT A 5 PSF LATERAL LOAD & L/240 DEFLECTION (L/360 FOR WALL TILES).
- 2. T/WALL INTERFACE TO ACCOMMODATE VERTICAL DIFFERENTIAL DEFLECTION BETWEEN FLOOR & ROOF. SIZE VERTICAL LEG OF HEAD RUNNER ACCORDINGLY TO ACCOMMODATE MOVEMENT.
- 3. TOILET ROOMS AND TILED WALLS: ON WET WALLS USE CEMENTITIOUS BACKER BOARD FOR TILED WALLS.
- 4. USE PAPER FACED METAL CORNER BEADS, TYPICAL AT GYPSUM BOARD PARTITIONS.
- 5. ALL PARTITIONS: MINIMUM STC RATING SHALL BE 40.
- 6. AT PARTITION INSTALLATIONS AGAINST EXISTING WALLS SEAL ALL JOINTS ON RIGID INSULATION.