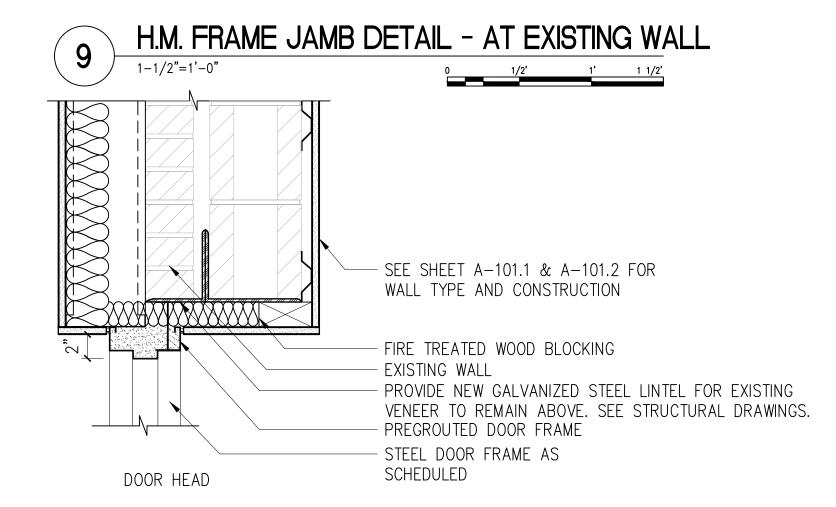

|       |   |



3. NOTCH HEAD OF FRAME. SEE 2/A521.

6. MATCH EXISTING HARDWARE.

5. REPLACE EXISTING DOOR AND FRAME WITH NEW.

4. CARD READER









- A. CONTRACTOR SHALL REVIEW HARDWARE SETS WITH VA COR
- PRIOR TO ORDERING.

  B. AT EXISTING WALL OPENINGS DOOR AND FRAME DIMENSIONS
  ARE TO BE VERIFIED PRIOR TO FABRICATION OF SUCH ITEMS
- ARE TO BE VERIFIED PRIOR TO FABRICATION OF SUCH ITEMS.

  SOLID GROUT ALL HOLLOW METAL DOOR FRAMES AT
- D. EACH LEAF OF ALL DOORS REQUIRED TO BE FIRE—RATED SHALL BEAR AN APPROVED LABEL SHOWING THE FIRE—RATING OF THE DOOR.

EXTERIOR AND INTERIOR DOORS.

- E. SINGLE DOORS WITH FIRE-RATINGS: UNDERCUT 3/8" MAXIMUM.

  F. DOUBLE DOORS WITH FIRE-RATINGS: UNDERCUT 1/4" MAXIMUM.
- G. NON-RATED INTERIOR DOORS: UNDERCUT 1" MAXIMUM.









- EXISTING EXTERIOR STRUCTURE

– 2 LINES SEALANT AND BACKER ROD

- EXISTING WINDOW

























# 10/28/2022 - ISSUE FOR 100 % CONSTRUCTION DOCUMENTS

ISSUE FOR 100% CONSTRUCTION DOCUMENTS 10/28/22
No REVISION DATE

I hereby certify that this plan, specification, or report was prepared by me or under my direct supervision and that I am a duly Licensed Architect under the laws of the State of Minnesota.

Print Name: DENNIS J MIKA.

Signature: License # 56382









ST. CLOUD, MN 56303





| ABBRE\                    | /IATIONS:                                          |              |                                    |             |                                 |
|---------------------------|----------------------------------------------------|--------------|------