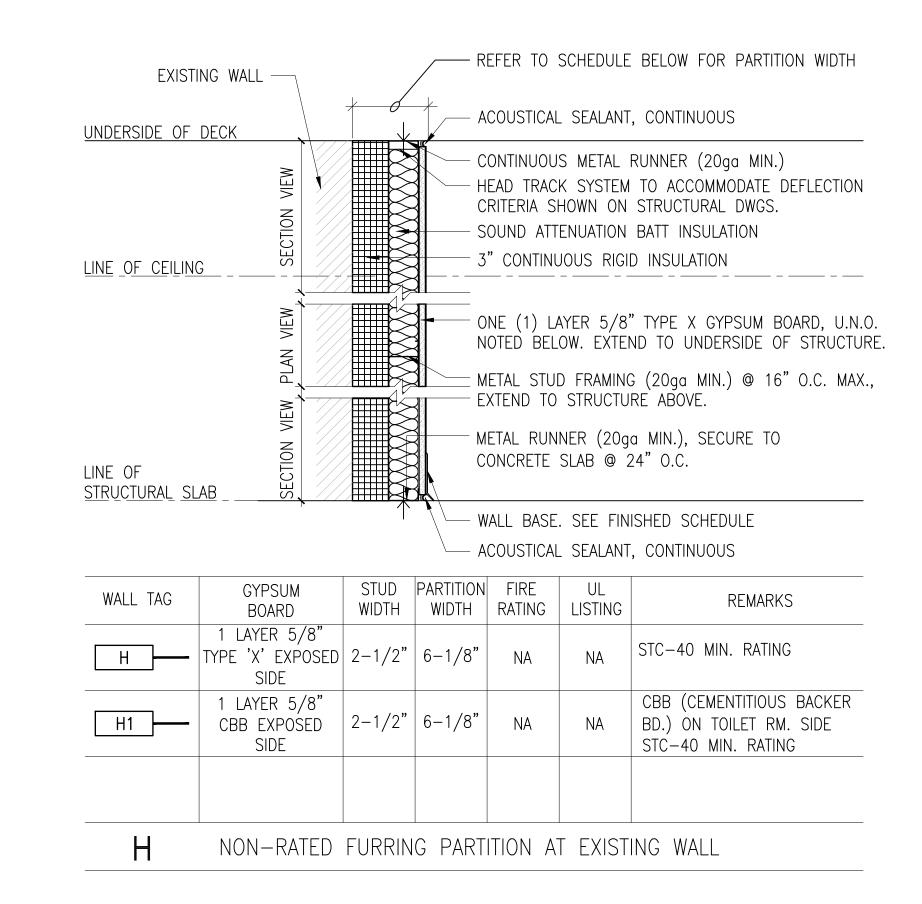

# PARTITION TYPES GENERAL NOTES

- 1. GYPSUM BOARD PARTITION SIZING CRITERIA BASED ON INTERIOR, NON-LOAD BEARING, AT A 5 PSF LATERAL LOAD & L/240 DEFLECTION (L/360 FOR WALL TILES).
- 2. T/WALL INTERFACE TO ACCOMMODATE VERTICAL DIFFERENTIAL DEFLECTION BETWEEN FLOOR & ROOF. SIZE VERTICAL LEG OF HEAD RUNNER ACCORDINGLY TO ACCOMMODATE MOVEMENT.
- 3. TOILET ROOMS AND TILED WALLS: ON WET WALLS USE CEMENTITIOUS BACKER BOARD FOR TILED WALLS.
- 4. USE PAPER FACED METAL CORNER BEADS, TYPICAL AT GYPSUM BOARD PARTITIONS.
- 5. ALL PARTITIONS: MINIMUM STC RATING SHALL BE 40.
- 6. AT PARTITION INSTALLATIONS AGAINST EXISTING WALLS SEAL ALL JOINTS ON RIGID INSULATION.