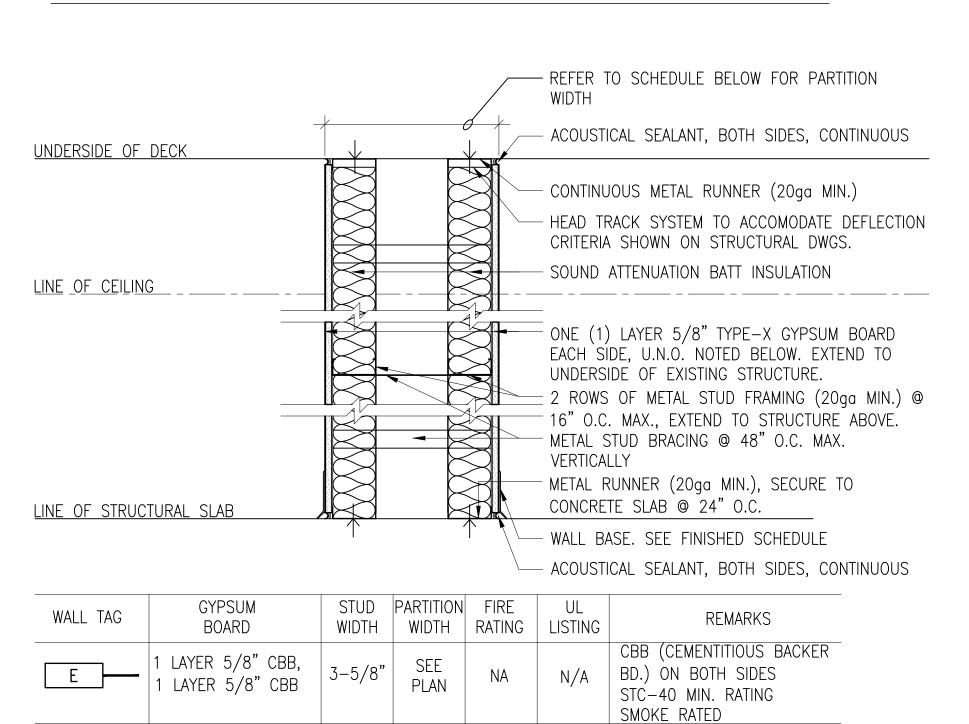

3-5/8" SEE PLAN

# PARTITION TYPES GENERAL NOTES

- 1. GYPSUM BOARD PARTITION SIZING CRITERIA BASED ON INTERIOR, NON-LOAD BEARING, AT A 5 PSF LATERAL LOAD & L/240 DEFLECTION (L/360 FOR WALL TILES).
- 2. T/WALL INTERFACE TO ACCOMMODATE VERTICAL DIFFERENTIAL DEFLECTION BETWEEN FLOOR & ROOF. SIZE VERTICAL LEG OF HEAD RUNNER ACCORDINGLY TO ACCOMMODATE MOVEMENT.
- 3. TOILET ROOMS AND TILED WALLS: ON WET WALLS USE CEMENTITIOUS BACKER BOARD FOR TILED WALLS.
- 4. USE PAPER FACED METAL CORNER BEADS, TYPICAL AT GYPSUM BOARD PARTITIONS.
- 5. ALL PARTITIONS: MINIMUM STC RATING SHALL BE 40.
- 6. AT PARTITION INSTALLATIONS AGAINST EXISTING WALLS SEAL ALL JOINTS ON RIGID INSULATION.