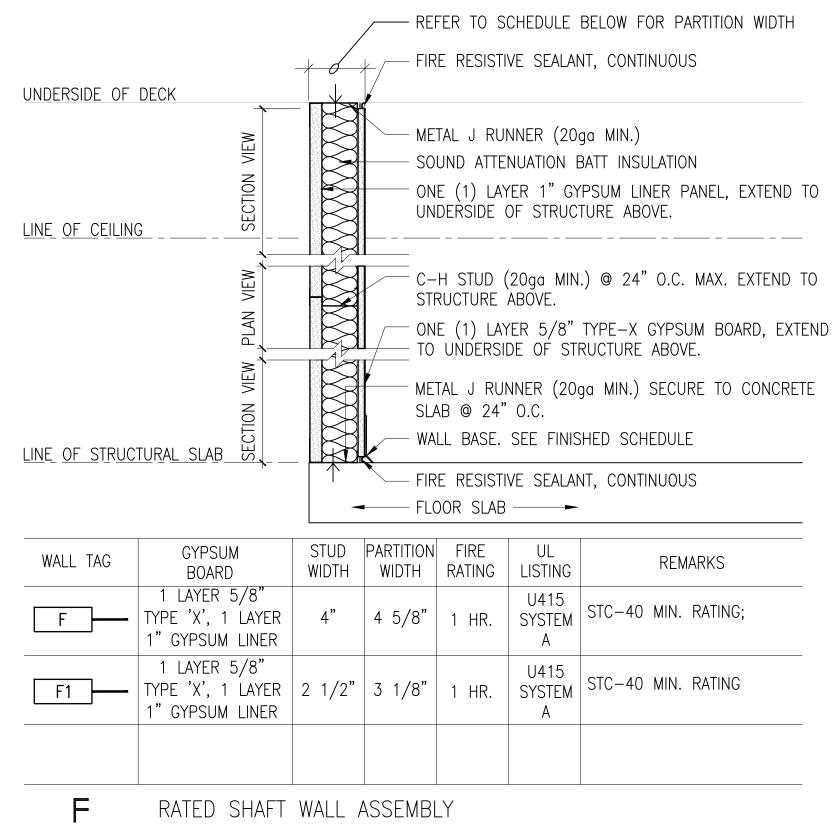

# PARTITION TYPES GENERAL NOTES

- 1. GYPSUM BOARD PARTITION SIZING CRITERIA BASED ON INTERIOR, NON-LOAD BEARING, AT A 5 PSF LATERAL LOAD & L/240 DEFLECTION (L/360 FOR WALL TILES).
- 2. T/WALL INTERFACE TO ACCOMMODATE VERTICAL DIFFERENTIAL DEFLECTION BETWEEN FLOOR & ROOF. SIZE VERTICAL LEG OF HEAD RUNNER ACCORDINGLY TO ACCOMMODATE MOVEMENT.
- 3. TOILET ROOMS AND TILED WALLS: ON WET WALLS USE CEMENTITIOUS BACKER BOARD FOR TILED WALLS.
- 4. USE PAPER FACED METAL CORNER BEADS, TYPICAL AT GYPSUM BOARD PARTITIONS.
- 5. ALL PARTITIONS: MINIMUM STC RATING SHALL BE 40.
- 6. AT PARTITION INSTALLATIONS AGAINST EXISTING WALLS SEAL ALL JOINTS ON RIGID INSULATION.