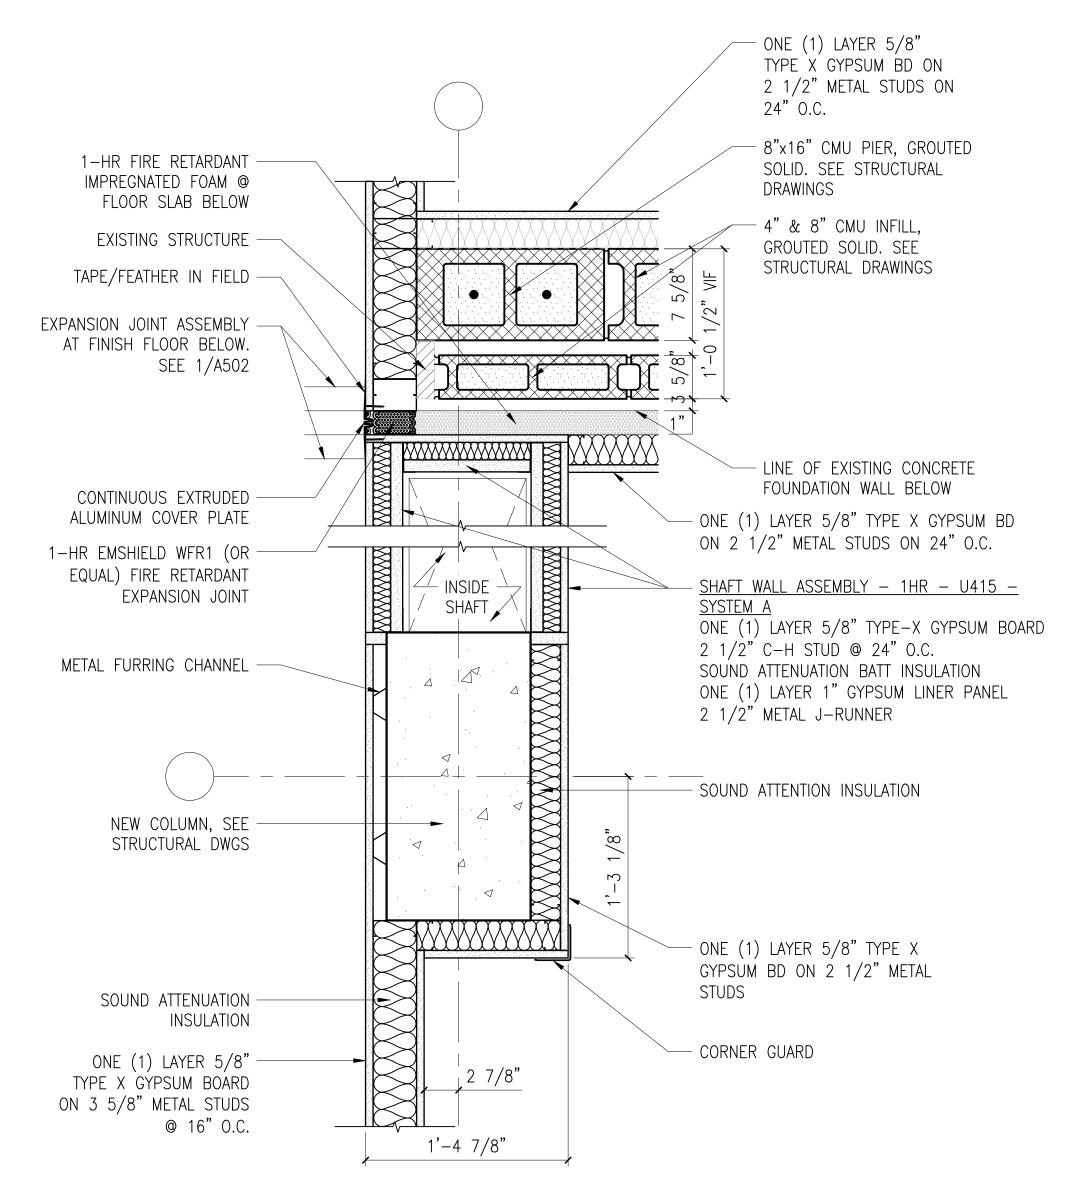

DATE

APPROVED: DIRECTOR FMS

DATE: APPROVED: SAFETY MANAGER

APPROVED: HEALTH CARE SYSTEM DIRECTOR DATE: LOCATION ST. CLOUD VAHCS

ST. CLOUD, MN 56303 DWG. DF

Health Care System

WALL AND COLUMN / RATED SHAFT AT EXPANSION JOINT - PLAN DETAIL