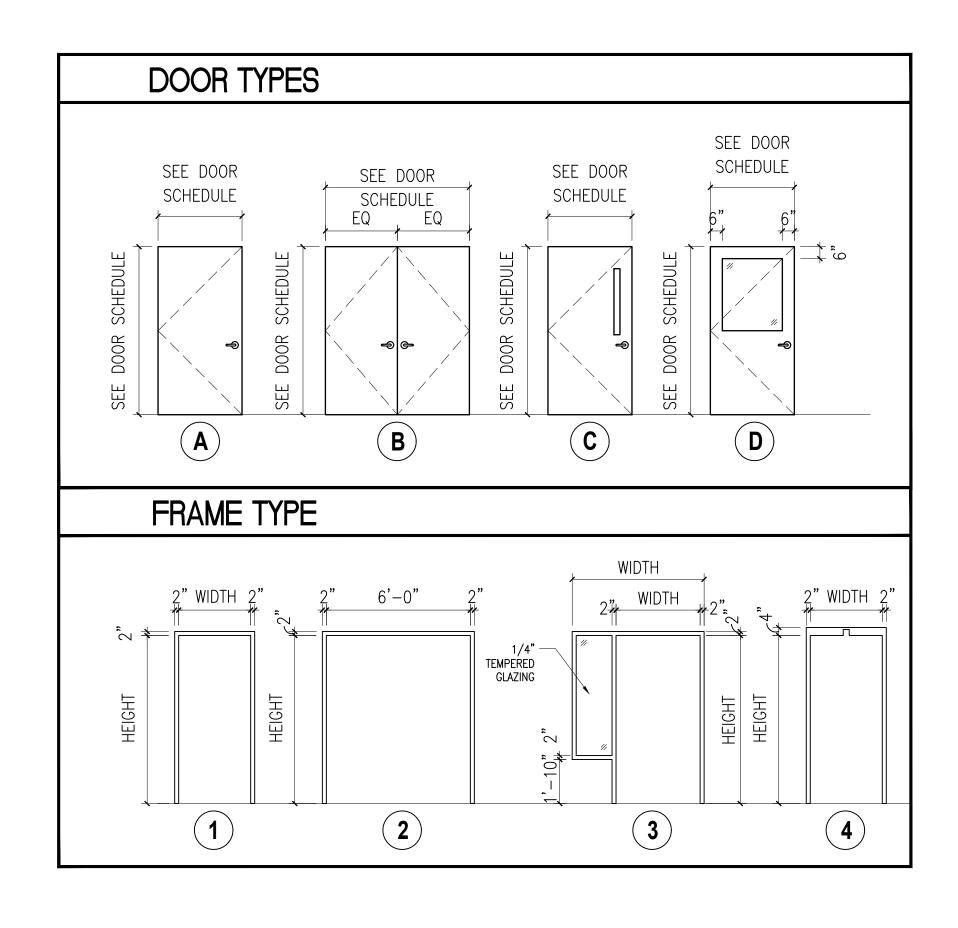

|       |                                   |       | I |
|             |       | APPROVED: PROJECTS SECTION MANAGER | DATE: | APPROVED: CHIEF OF POLICE         | DATE: | 늗 |
|             |       |                                    |       |                                   |       | ľ |
|             |       | APPROVED: DIRECTOR FMS             | DATE: | APPROVED: SAFETY MANAGER          | DATE: | L |
|             |       | HI KOVED DIKECTOK I MS             | DHIL. | HINDVED SHIETI MHINGEN            | DHIL. | 1 |
|             |       | <u> </u>                           |       |                                   |       |   |



3. NOTCH HEAD OF FRAME. SEE 2/A521.

6. MATCH EXISTING HARDWARE.

5. REPLACE EXISTING DOOR AND FRAME WITH NEW.

4. CARD READER









- A. CONTRACTOR SHALL REVIEW HARDWARE SETS WITH VA COR
- PRIOR TO ORDERING.

  B. AT EXISTING WALL OPENINGS DOOR AND FRAME DIMENSIONS
  ARE TO BE VERIFIED PRIOR TO FABRICATION OF SUCH ITEMS
- ARE TO BE VERIFIED PRIOR TO FABRICATION OF SUCH ITEMS.

  SOLID GROUT ALL HOLLOW METAL DOOR FRAMES AT
- D. EACH LEAF OF ALL DOORS REQUIRED TO BE FIRE—RATED SHALL BEAR AN APPROVED LABEL SHOWING THE FIRE—RATING OF THE DOOR.

EXTERIOR AND INTERIOR DOORS.

- E. SINGLE DOORS WITH FIRE-RATINGS: UNDERCUT 3/8" MAXIMUM.

  F. DOUBLE DOORS WITH FIRE-RATINGS: UNDERCUT 1/4" MAXIMUM.
- G. NON-RATED INTERIOR DOORS: UNDERCUT 1" MAXIMUM.









- EXISTING EXTERIOR STRUCTURE

– 2 LINES SEALANT AND BACKER ROD

- EXISTING WINDOW

























# 10/28/2022 - ISSUE FOR 100 % CONSTRUCTION DOCUMENTS

ISSUE