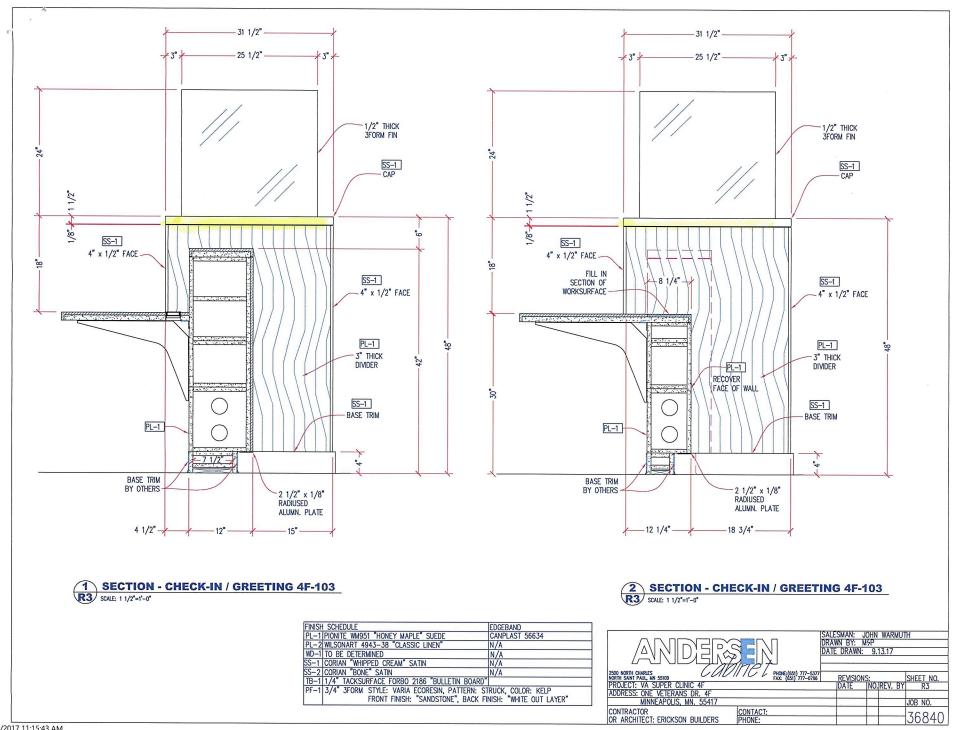

## 2 ELEVATION - CHECK-IN / GREETING 4F-103 SCALE: 3/4"=1"-0" ARCH. REFERENCE: 4/AS701

| FINISH SCHEDULE                                                        | EDGEBAND                                                       |
|------------------------------------------------------------------------|----------------------------------------------------------------|
| PL-1 PIONITE WM951 "HONEY MAPLE" SUEDE                                 | CANPLAST 56634                                                 |
| PL-2 WLSONART 4943-38 "CLASSIC LINEN"                                  | N/A                                                            |
| WD-1 TO BE DETERMINED                                                  | N/A                                                            |
| SS-1 CORIAN "WHIPPED CREAM" SATIN                                      | N/A                                                            |
| SS-2 CORIAN "BONE" SATIN                                               | N/A                                                            |
| TB-1 1/4" TACKSURFACE FORBO 2186 "BULLETI                              | N BOARD"                                                       |
| PF-1 3/4" 3FORM STYLE: VARIA ECORESIN, PA<br>FRONT FINISH: "SANDSTONE" | TTERN: STRUCK, COLOR: KELP<br>, BACK FINISH: "WHITE OUT LAYER" |