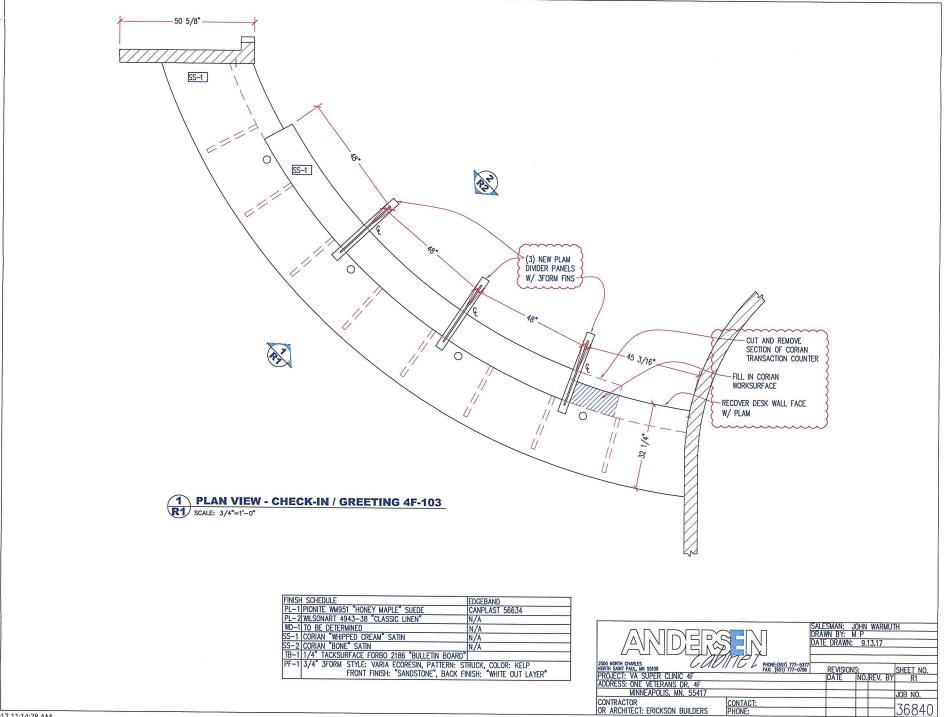

## 2 ELEVATION - CHECK-IN / GREETING 4F-103 SCALE: 3/4"=1"-0" ARCH. REFERENCE: 4/AS701

| FINISH SCHEDULE                                                        | EDGEBAND                                                       |
|------------------------------------------------------------------------|----------------------------------------------------------------|
| PL-1 PIONITE WM951 "HONEY MAPLE" SUEDE                                 | CANPLAST 56634                                                 |
| PL-2 WLSONART 4943-38 "CLASSIC LINEN"                                  | N/A                                                            |
| WD-1 TO BE DETERMINED                                                  | N/A                                                            |
| SS-1 CORIAN "WHIPPED CREAM" SATIN                                      | N/A                                                            |
| SS-2 CORIAN "BONE" SATIN                                               | N/A                                                            |
| TB-1 1/4" TACKSURFACE FORBO 2186 "BULLETI                              | N BOARD"                                                       |
| PF-1 3/4" 3FORM STYLE: VARIA ECORESIN, PA<br>FRONT FINISH: "SANDSTONE" | TTERN: STRUCK, COLOR: KELP<br>, BACK FINISH: "WHITE OUT LAYER" |