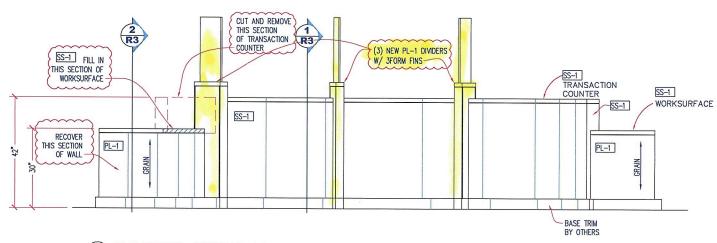

## 1 ELEVATION - CHECK-IN / GREETING 4F-103 SCALE: 3/4"=1'-0" ARCH. REFERENCE: 3/AS701