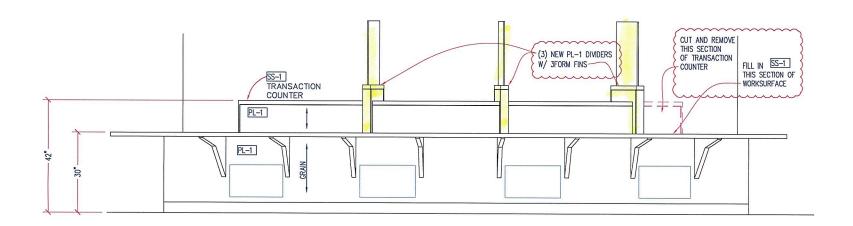

## 2 ELEVATION - CHECK-IN / GREETING 4F-103 SCALE: 3/4"=1"-0" ARCH. REFERENCE: 4/AS701

| FINISH SCHEDULE                                                        | EDGEBAND                                                       |
|------------------------------------------------------------------------|----------------------------------------------------------------|
| PL-1 PIONITE WM951 "HONEY MAPLE" SUEDE                                 | CANPLAST 56634                                                 |
| PL-2 WLSONART 4943-38 "CLASSIC LINEN"                                  | N/A                                                            |
| WD-1 TO BE DETERMINED                                                  | N/A                                                            |
| SS-1 CORIAN "WHIPPED CREAM" SATIN                                      | N/A                                                            |
| SS-2 CORIAN "BONE" SATIN                                               | N/A                                                            |
| TB-1 1/4" TACKSURFACE FORBO 2186 "BULLETI                              | N BOARD"                                                       |
| PF-1 3/4" 3FORM STYLE: VARIA ECORESIN, PA<br>FRONT FINISH: "SANDSTONE" | TTERN: STRUCK, COLOR: KELP<br>, BACK FINISH: "WHITE OUT LAYER" |