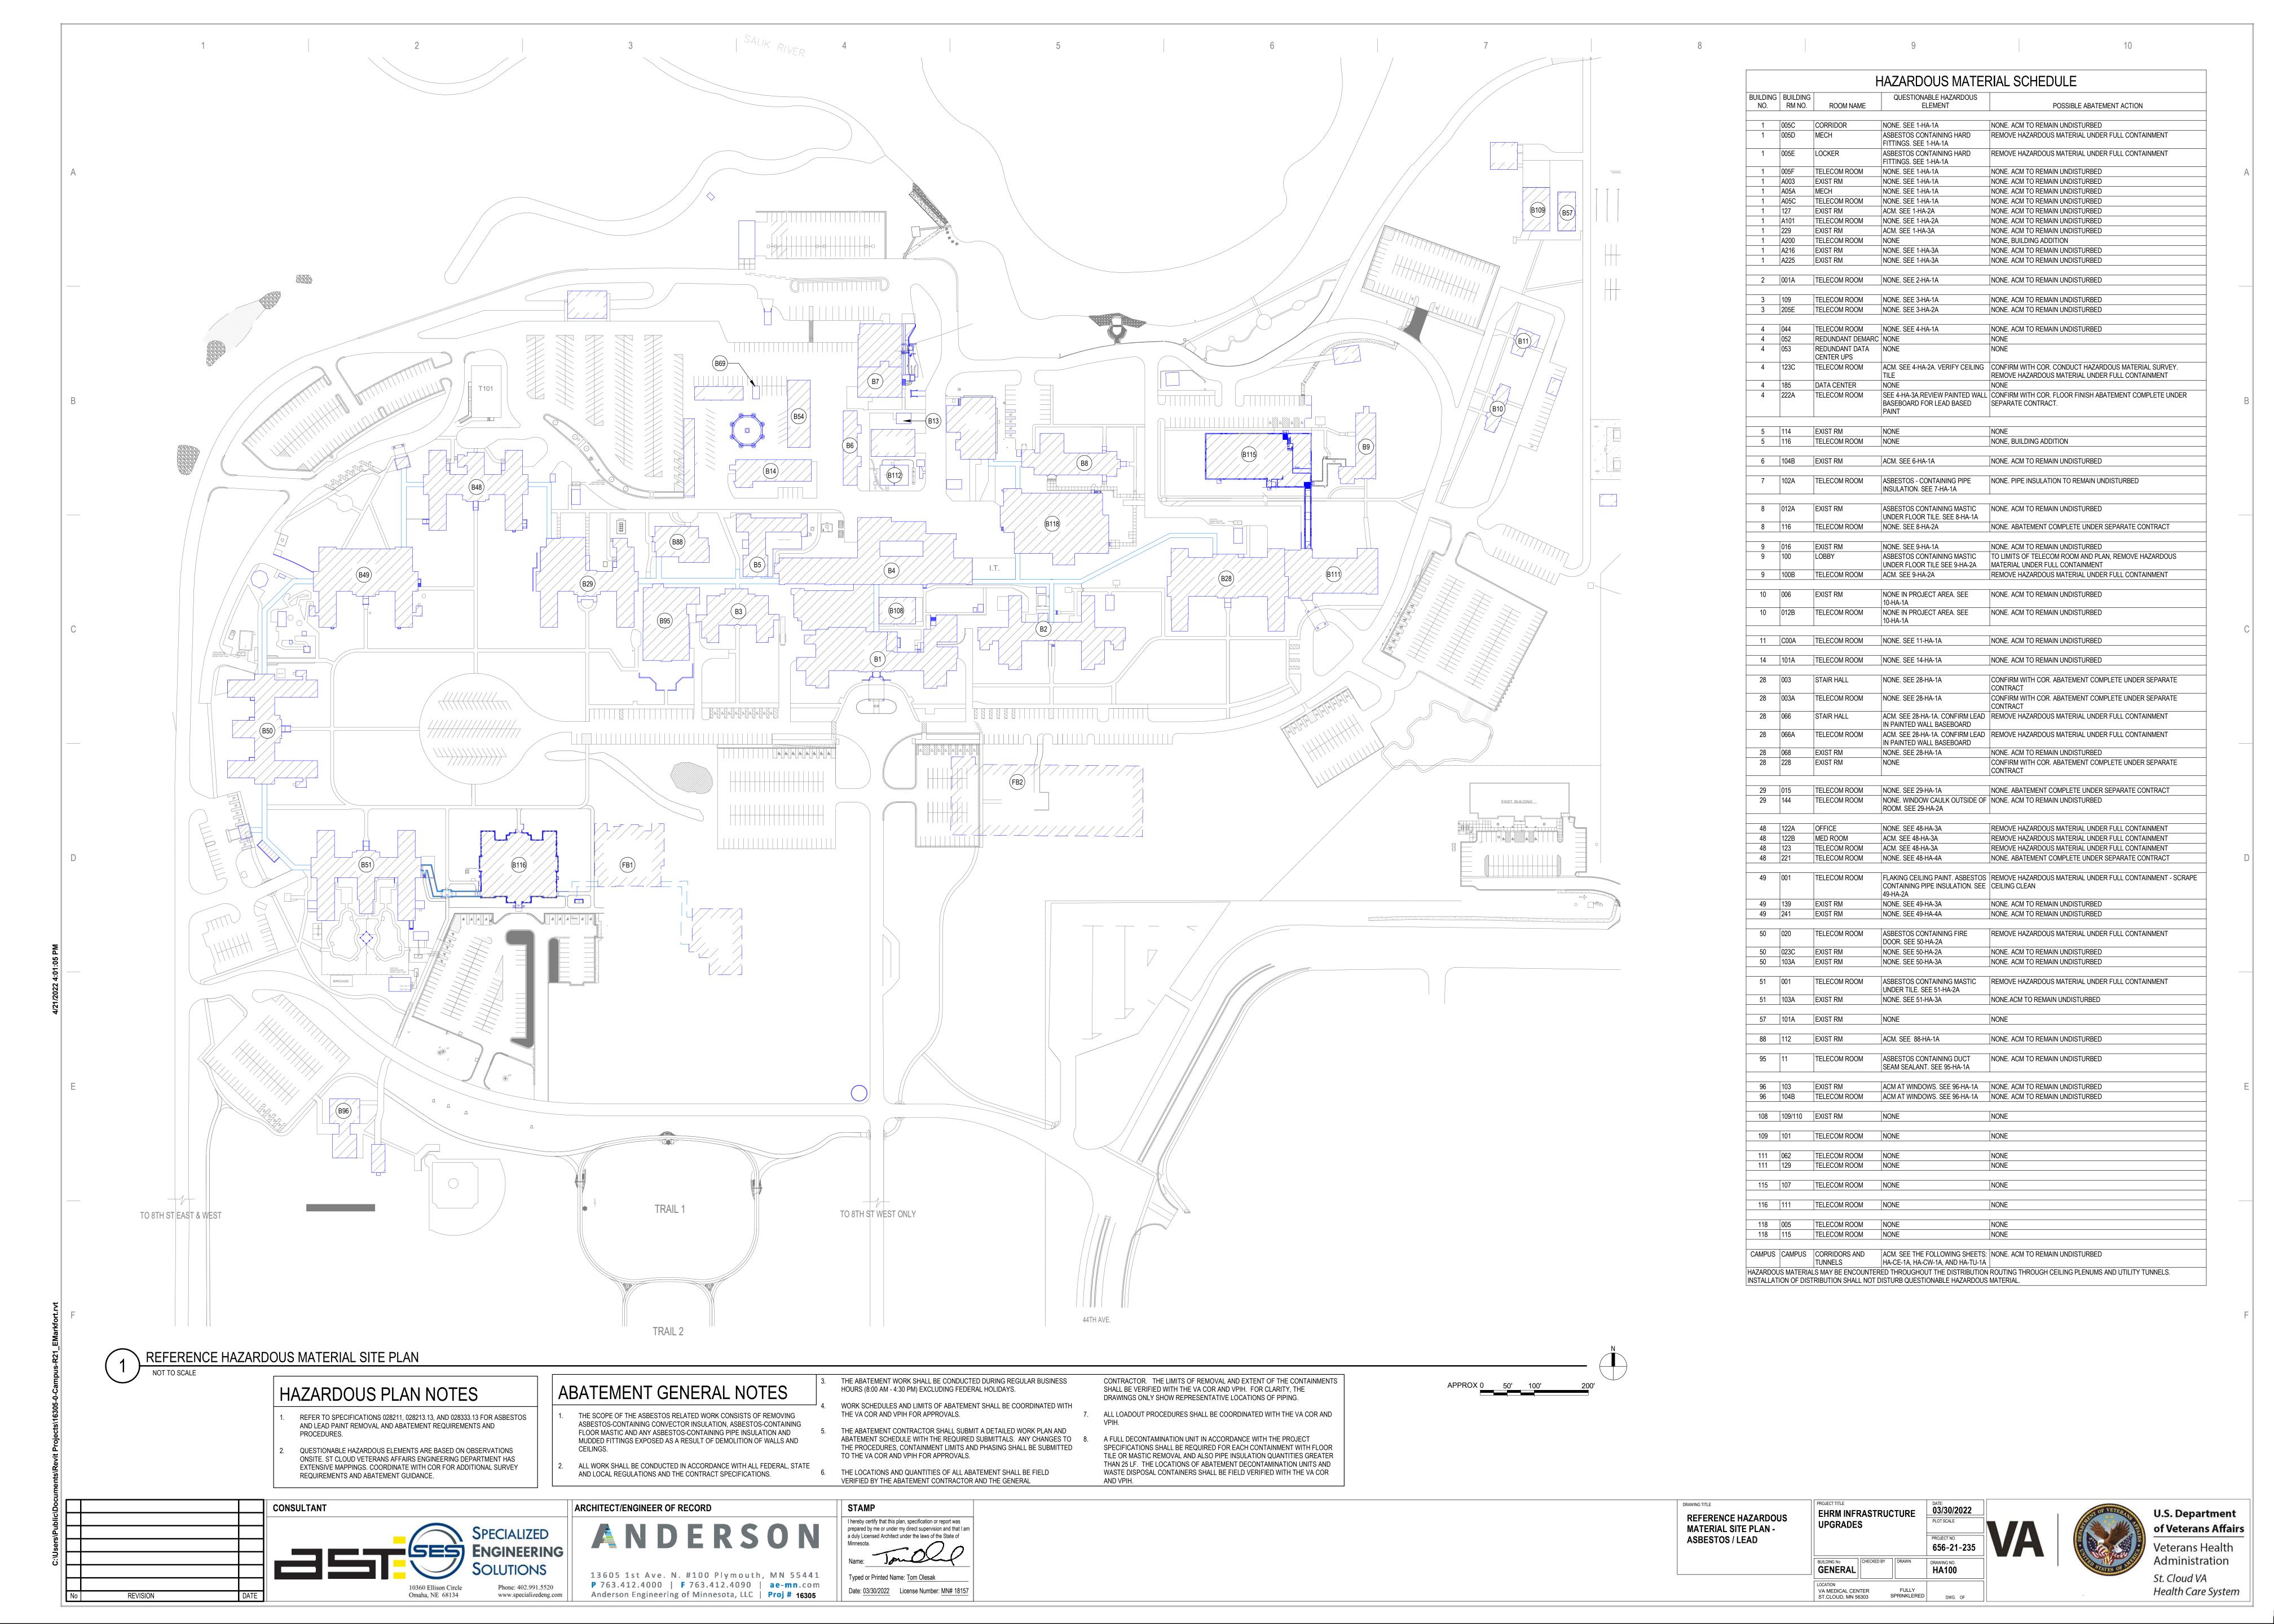

| SHEET INDEX - HAZARD PLANS               |                                                          |  |
|------------------------------------------|----------------------------------------------------------|--|
| SHEET NO.                                | SHEET TITLE                                              |  |
| HA100                                    | REFERENCE HAZARDOUS MATERIAL SITE PLAN - ASBESTOS / LEAD |  |
| HA-CE-1A                                 | REFERENCE - EAST CORRIDORS - ASBESTOS RE-SURVEY          |  |
| HA-CW-1A                                 | REFERENCE - WEST CORRIDORS - ASBESTOS RE-SURVEY          |  |
| HA-TU-1A                                 | REFERENCE - CAMPUS STEAM TUNNELS - ASBESTOS RE-SURVEY    |  |
| EE BUILDING SETS FOR ADDITIONAL DRAWINGS |                                                          |  |
|                                          |                                                          |  |