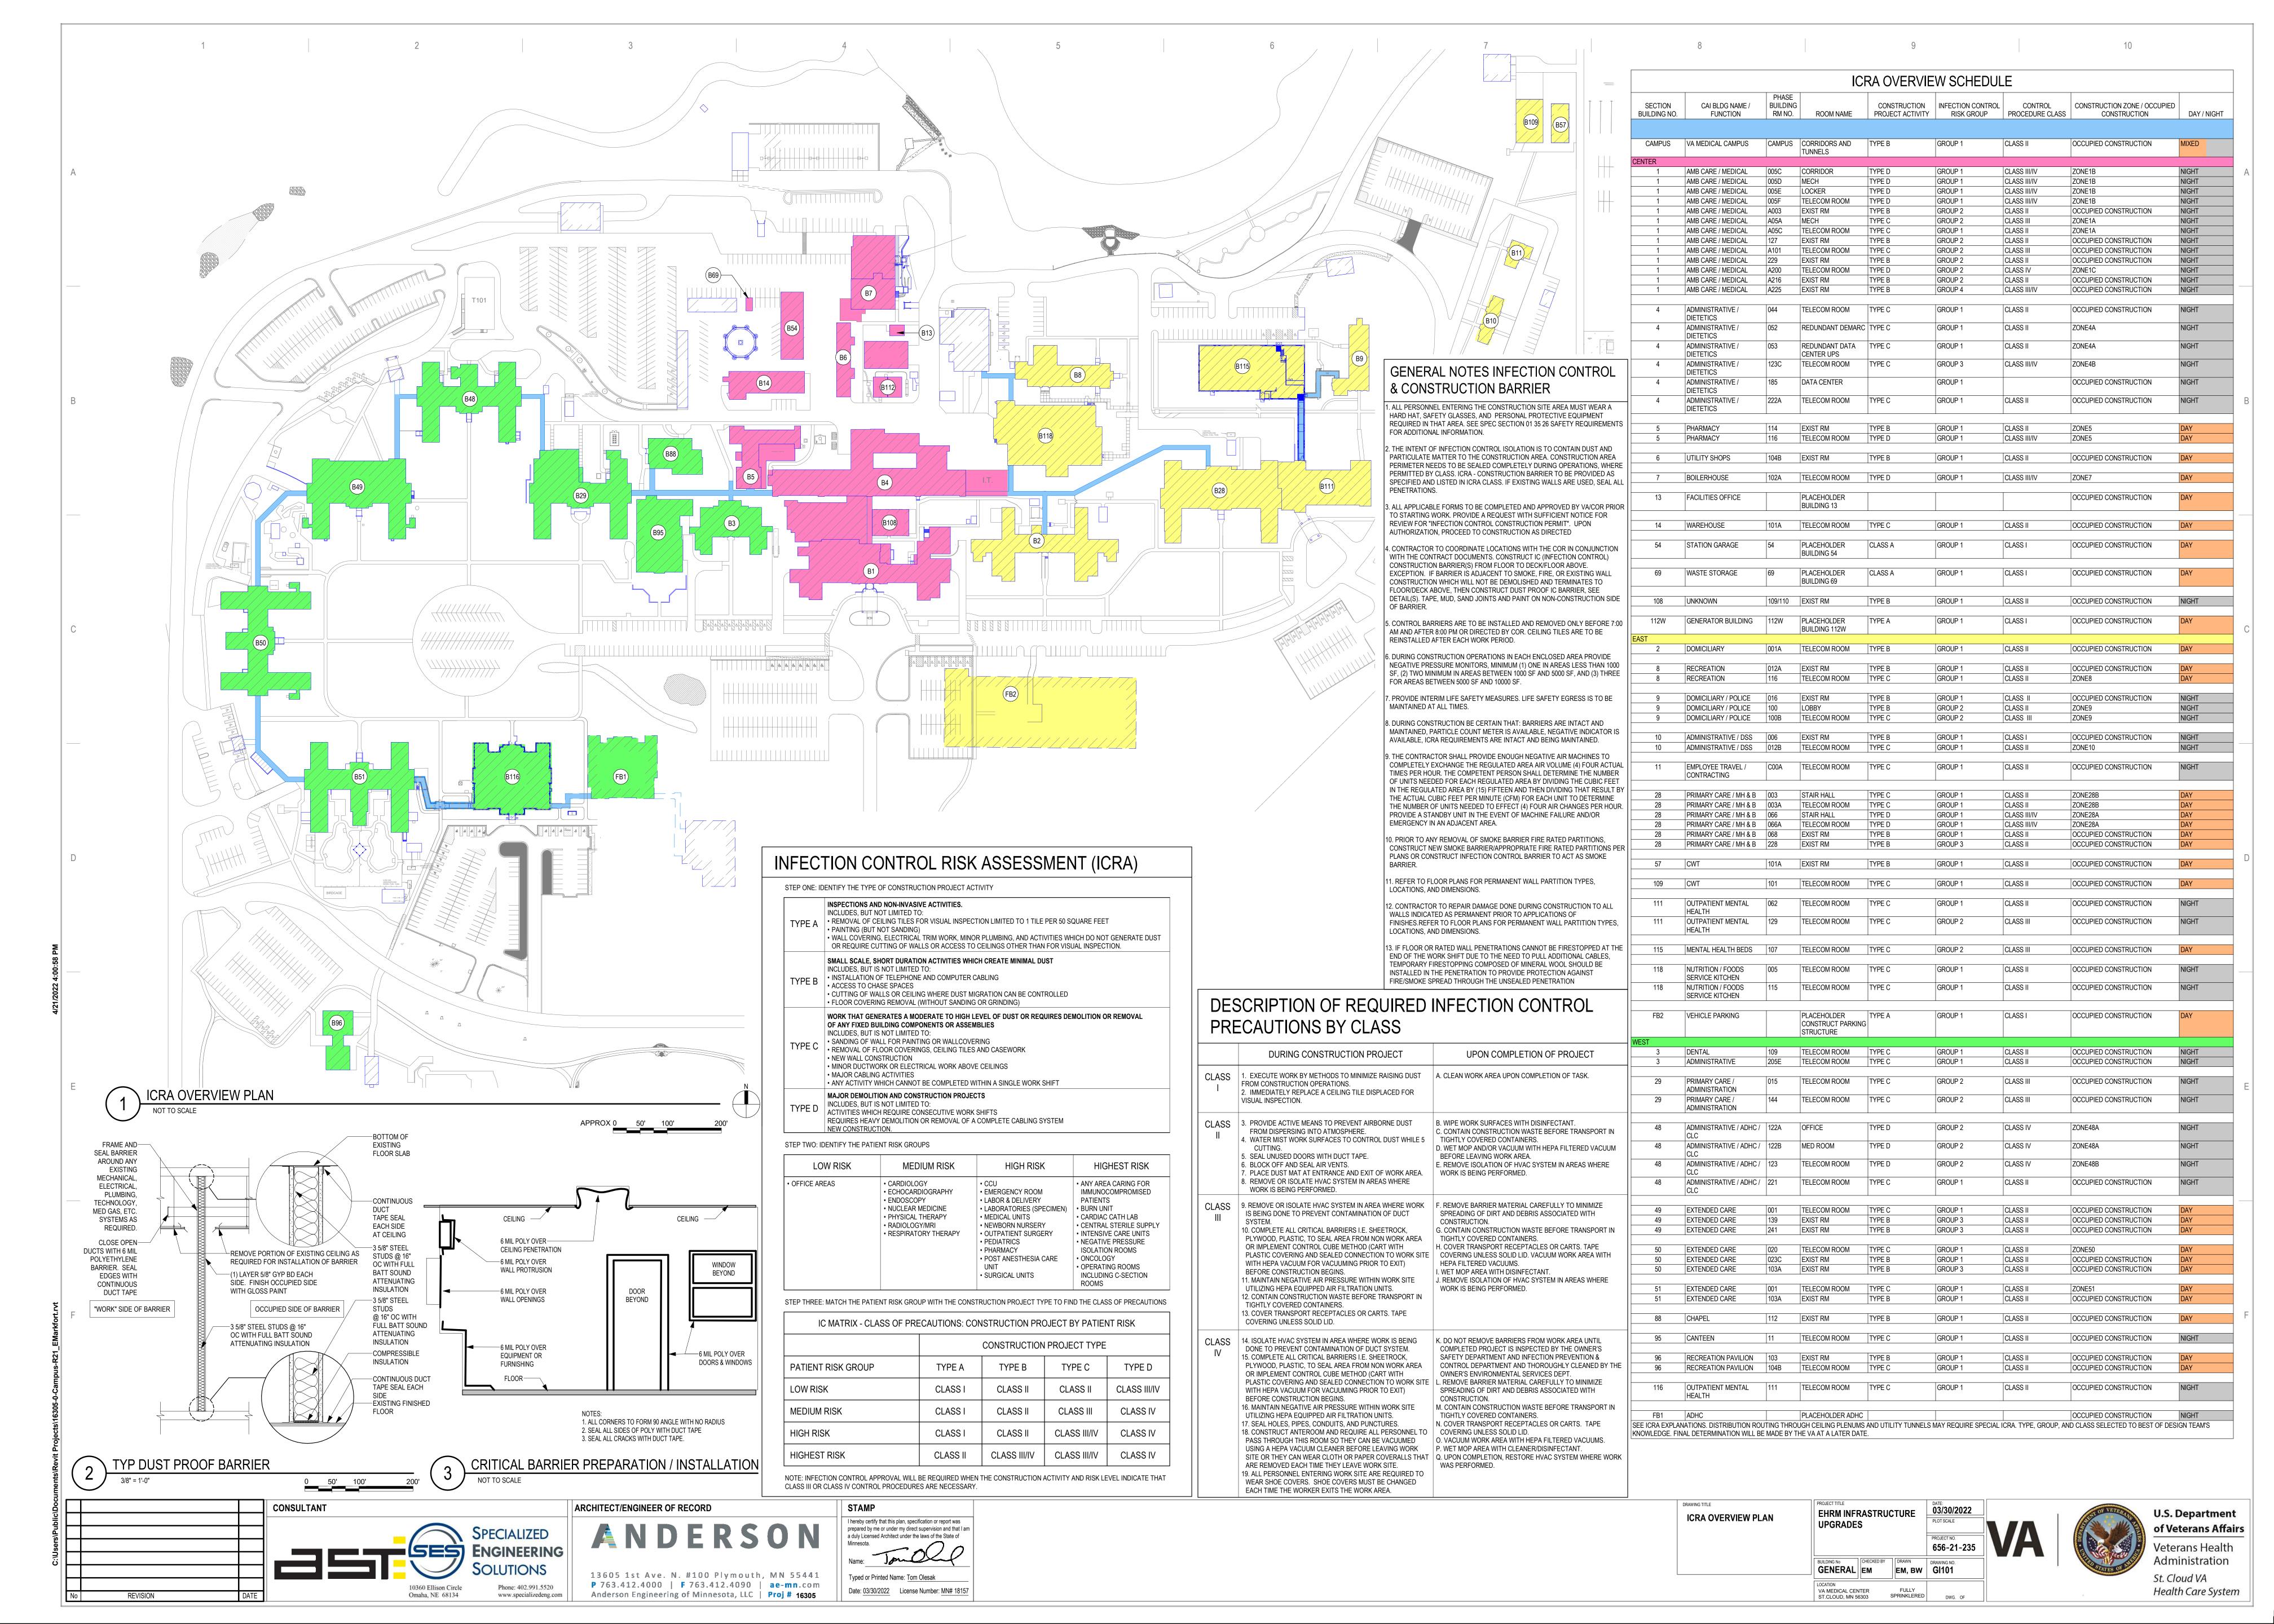

|                | SHEET INDEX - GENERAL                               |
|----------------|-----------------------------------------------------|
| SHEET NO.      | SHEET TITLE                                         |
| GI000          | COVER SHEET                                         |
| GI001          | SHEET INDEX - 1                                     |
| GI002          | SHEET INDEX - 2                                     |
| GI003          | ABBREVIATIONS                                       |
| GI004          | GENERAL NOTES, LIFE SAFETY, ICRA, PHASING, SCHEDULE |
| GI005          | GENERAL NOTES AND SYMBOLS                           |
| GI100          | SITE - OVERALL PLAN                                 |
| GI101          | ICRA OVERVIEW PLAN                                  |
| SEE BUILDING S | ETS FOR ADDITIONAL DRAWINGS                         |

## CONSTRUCTION PHASING **GENERAL NOTES**

THE WORK UNDER THIS CONTRACT SHALL BE DIVIDED INTO SIMULTANEOUS CONSTRUCTION SECTIONS AND PHASES. A PHASE CAN INVOLVE MULTIPLE LOCATION AREAS. ALL PHASING IS AT THE COR'S DISCRETION IN ORDER TO HAVE A SMOOTH FLOWING PROJECT. ANY CHANGES OR MODIFICATION TO THE PHASING, BY THE COR, SHALL NOT INCUR, WITHIN REASON, ADDITIONAL TIMELINE OR COMPENSATION TO THE CONTRACTOR. SEE SPECIFICATIONS SECTION 01 00 00 1.6.G PHASING.

BEFORE COMMENCING WORK ON EACH SUCCESSIVE PHASE, THE GENERAL CONTRACTOR SHALL SUBMIT AN UPDATED COPY OF THE SCHEDULE.

ANY DUST PARTITIONS OR ICRA-CONSTRUCTION BARRIERS CONSTRUCTED BY THE CONTRACTOR PRIOR TO THE START OF DEMOLITION MUST REMAIN IN PLACE UNTIL THE COMPLETION OF THAT PHASE OR SUBSEQUENT PHASE WHERE REQUIRED.