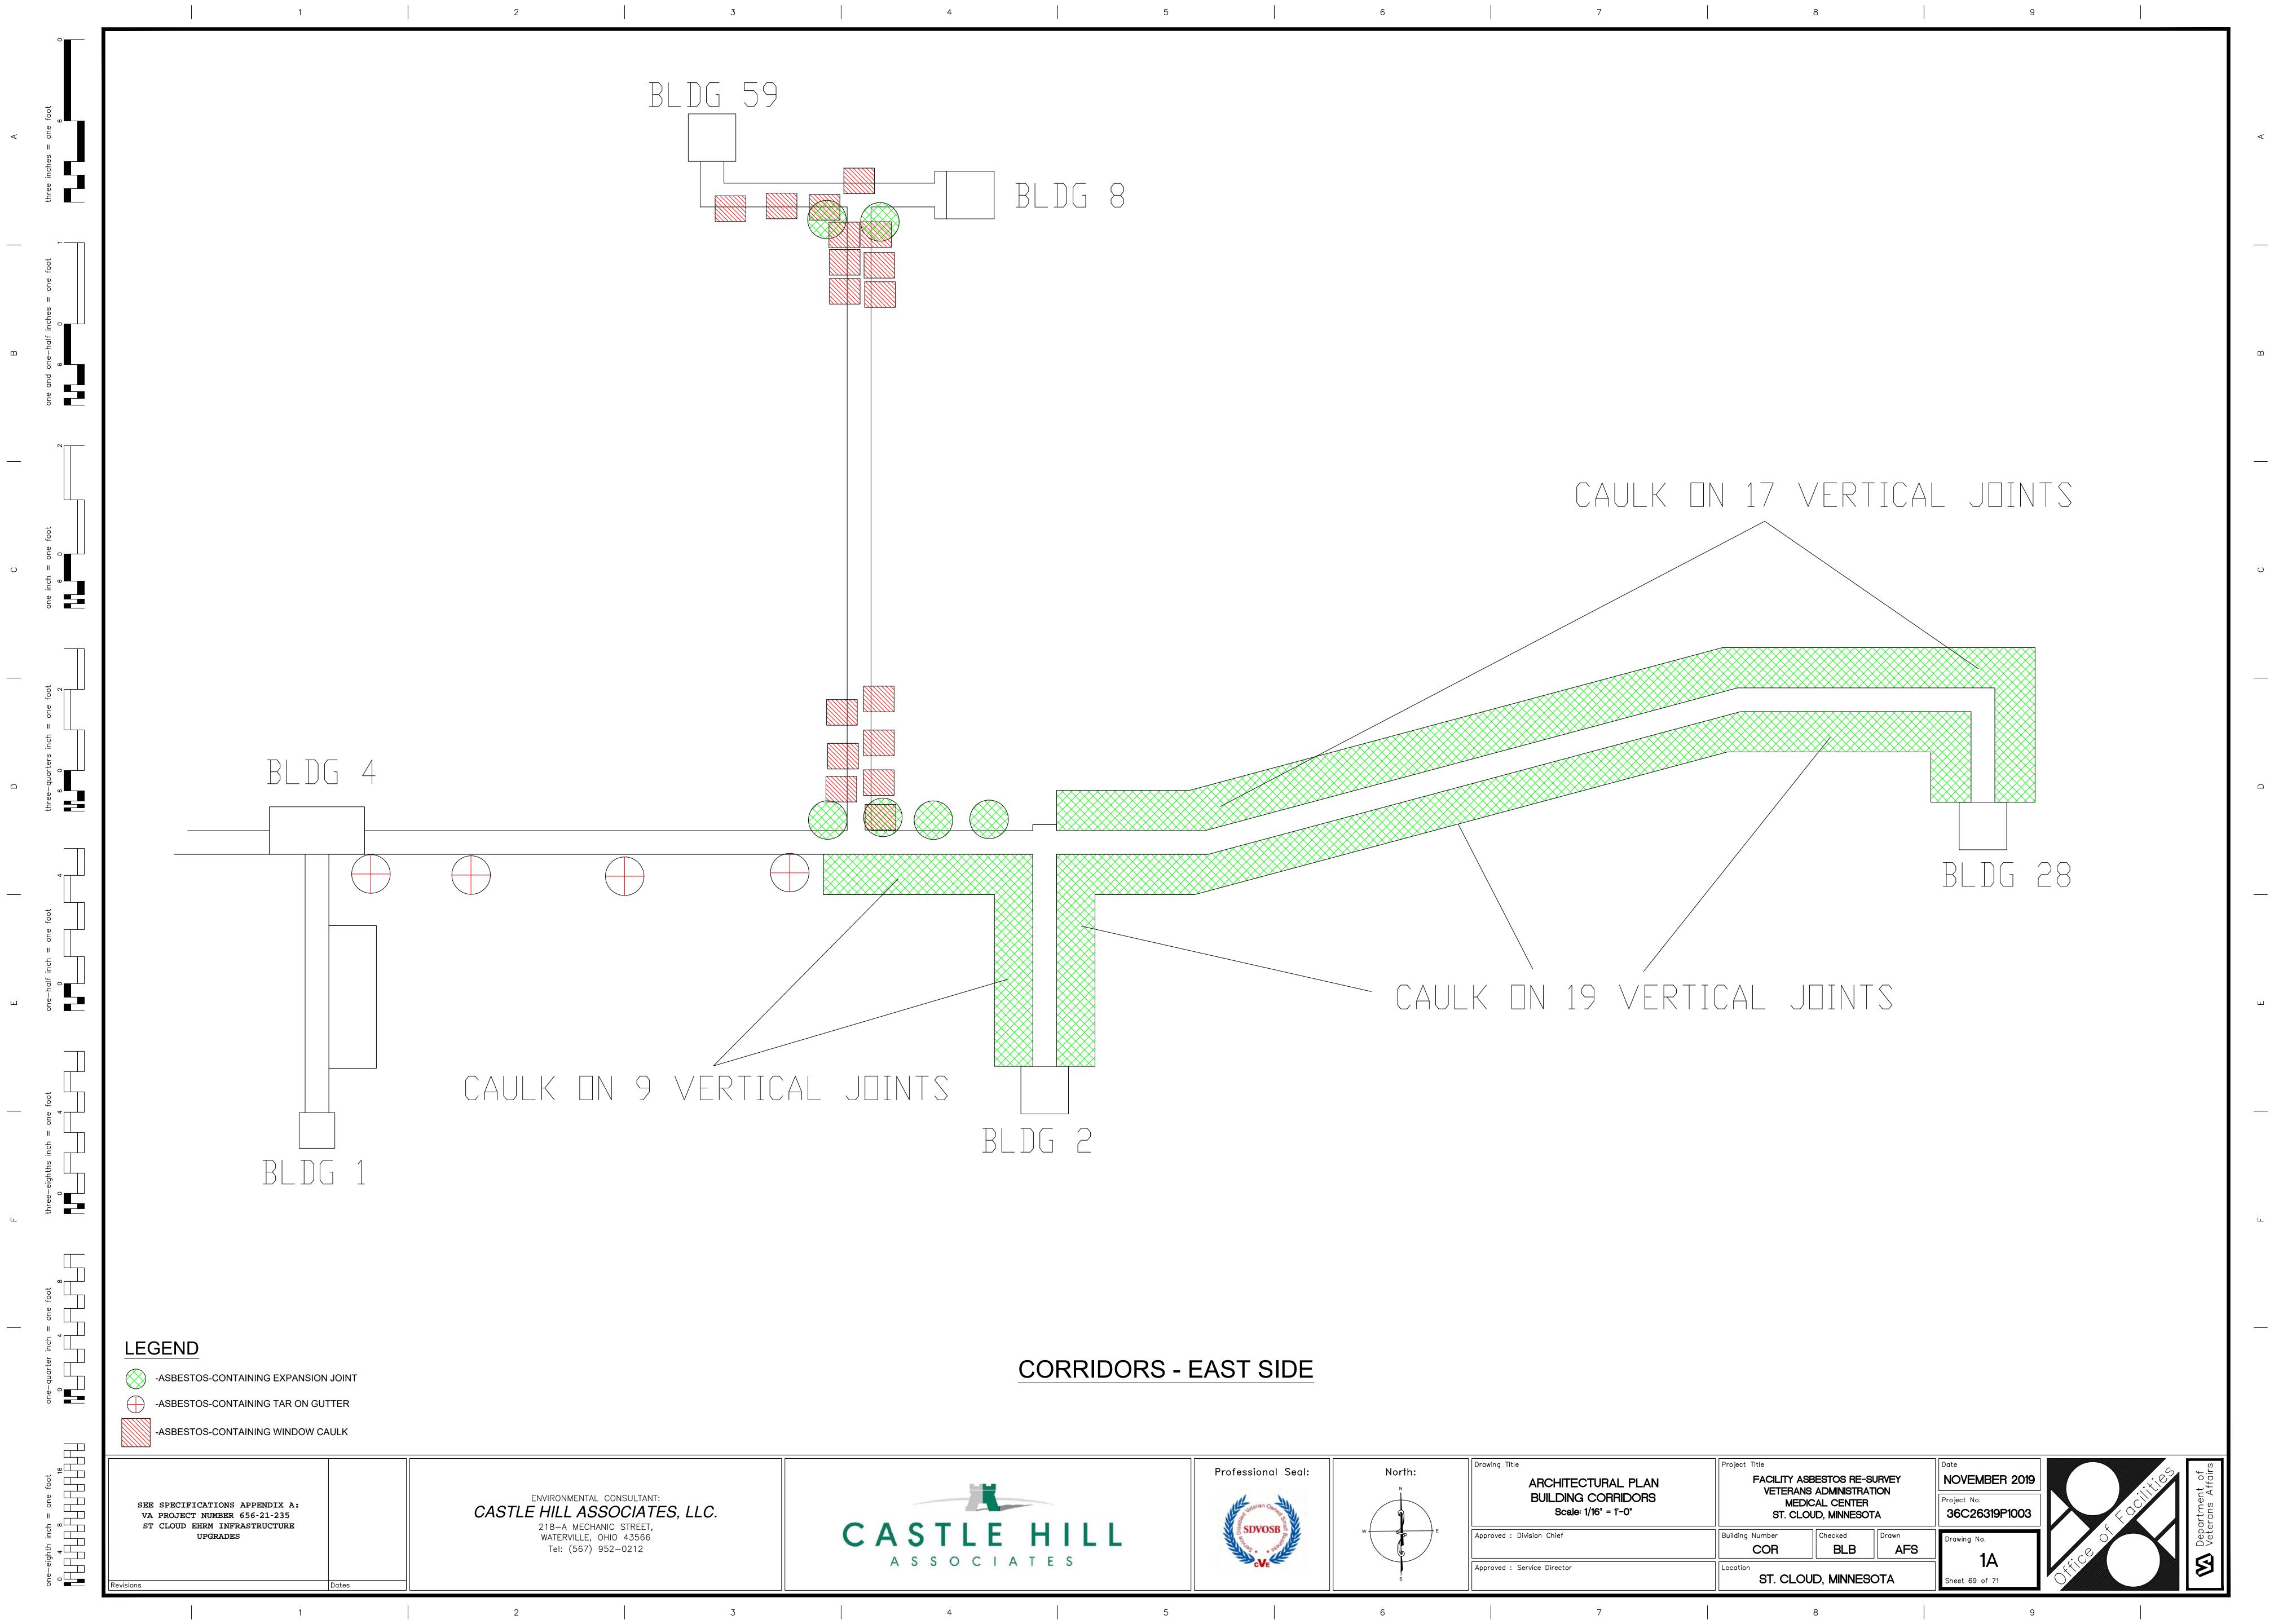

| SHEET INDEX - HAZARD PLANS               |                                                          |  |
|------------------------------------------|----------------------------------------------------------|--|
| SHEET NO.                                | SHEET TITLE                                              |  |
| HA100                                    | REFERENCE HAZARDOUS MATERIAL SITE PLAN - ASBESTOS / LEAD |  |
| HA-CE-1A                                 | REFERENCE - EAST CORRIDORS - ASBESTOS RE-SURVEY          |  |
| HA-CW-1A                                 | REFERENCE - WEST CORRIDORS - ASBESTOS RE-SURVEY          |  |
| HA-TU-1A                                 | REFERENCE - CAMPUS STEAM TUNNELS - ASBESTOS RE-SURVEY    |  |
| EE BUILDING SETS FOR ADDITIONAL DRAWINGS |                                                          |  |
|                                          |                                                          |  |