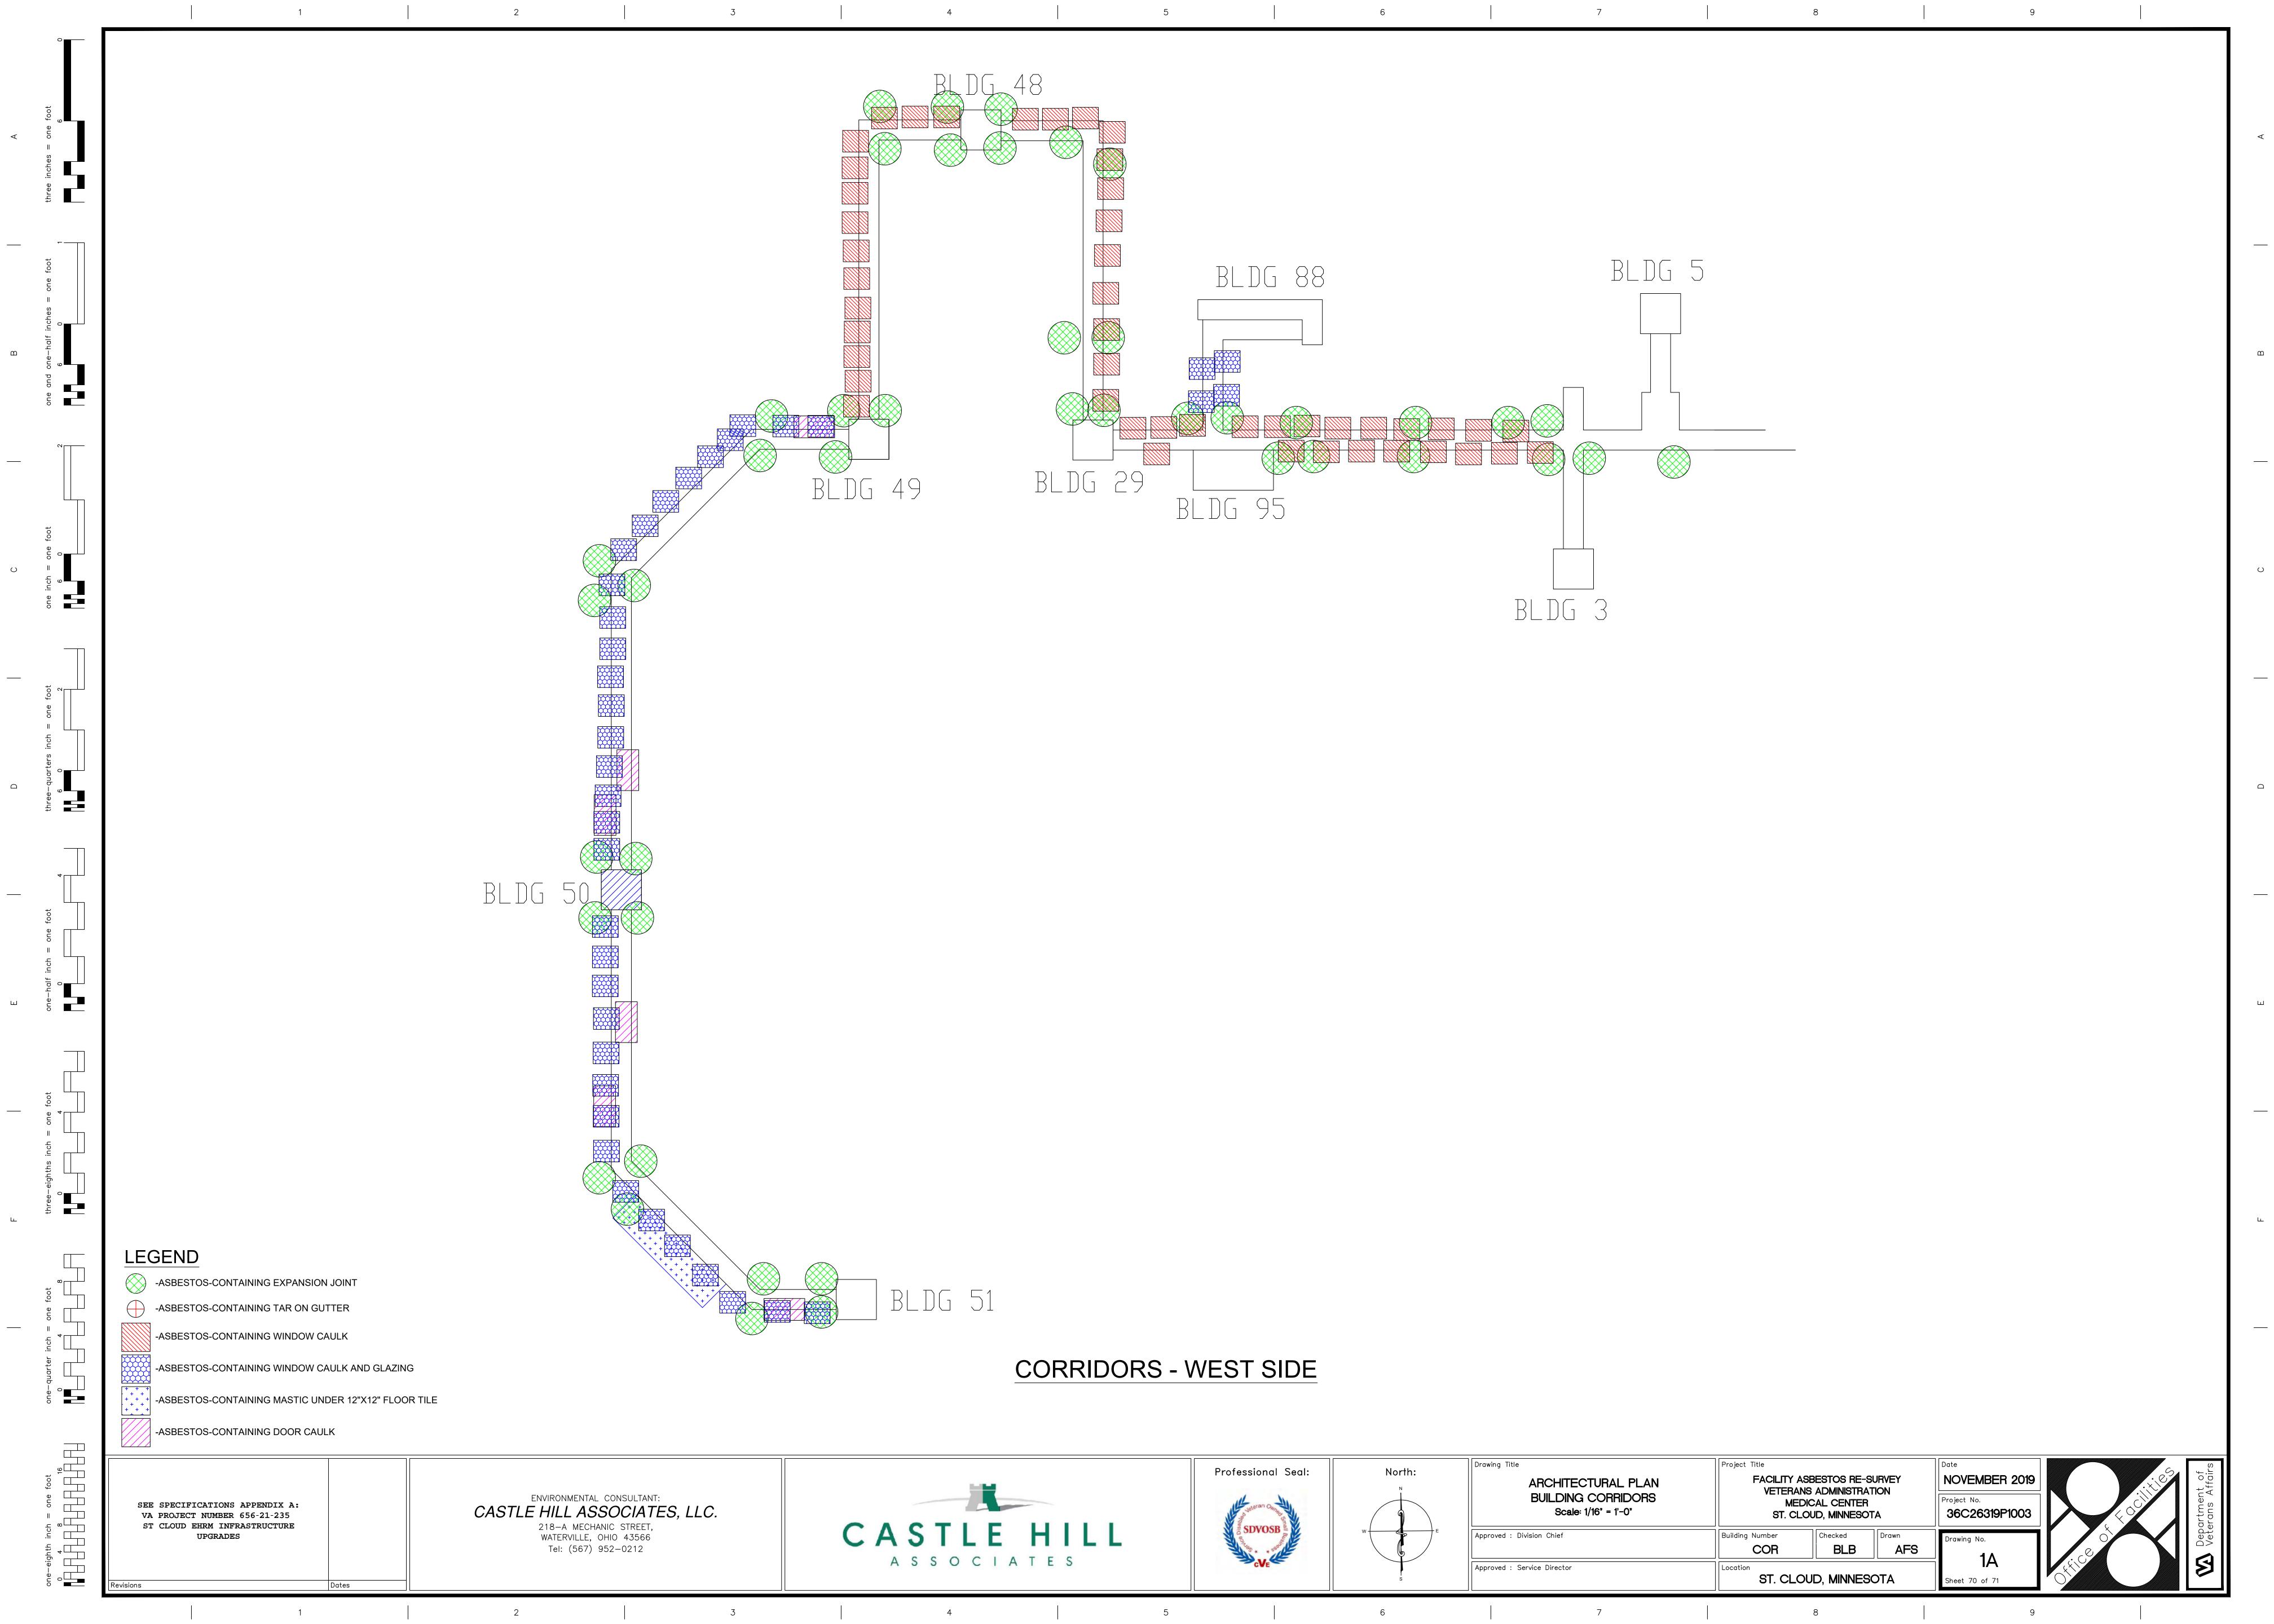

| SHEET INDEX - HAZARD PLANS               |                                                          |  |
|------------------------------------------|----------------------------------------------------------|--|
| SHEET NO.                                | SHEET TITLE                                              |  |
| HA100                                    | REFERENCE HAZARDOUS MATERIAL SITE PLAN - ASBESTOS / LEAD |  |
| HA-CE-1A                                 | REFERENCE - EAST CORRIDORS - ASBESTOS RE-SURVEY          |  |
| HA-CW-1A                                 | REFERENCE - WEST CORRIDORS - ASBESTOS RE-SURVEY          |  |
| HA-TU-1A                                 | REFERENCE - CAMPUS STEAM TUNNELS - ASBESTOS RE-SURVEY    |  |
| EE BUILDING SETS FOR ADDITIONAL DRAWINGS |                                                          |  |
|                                          |                                                          |  |