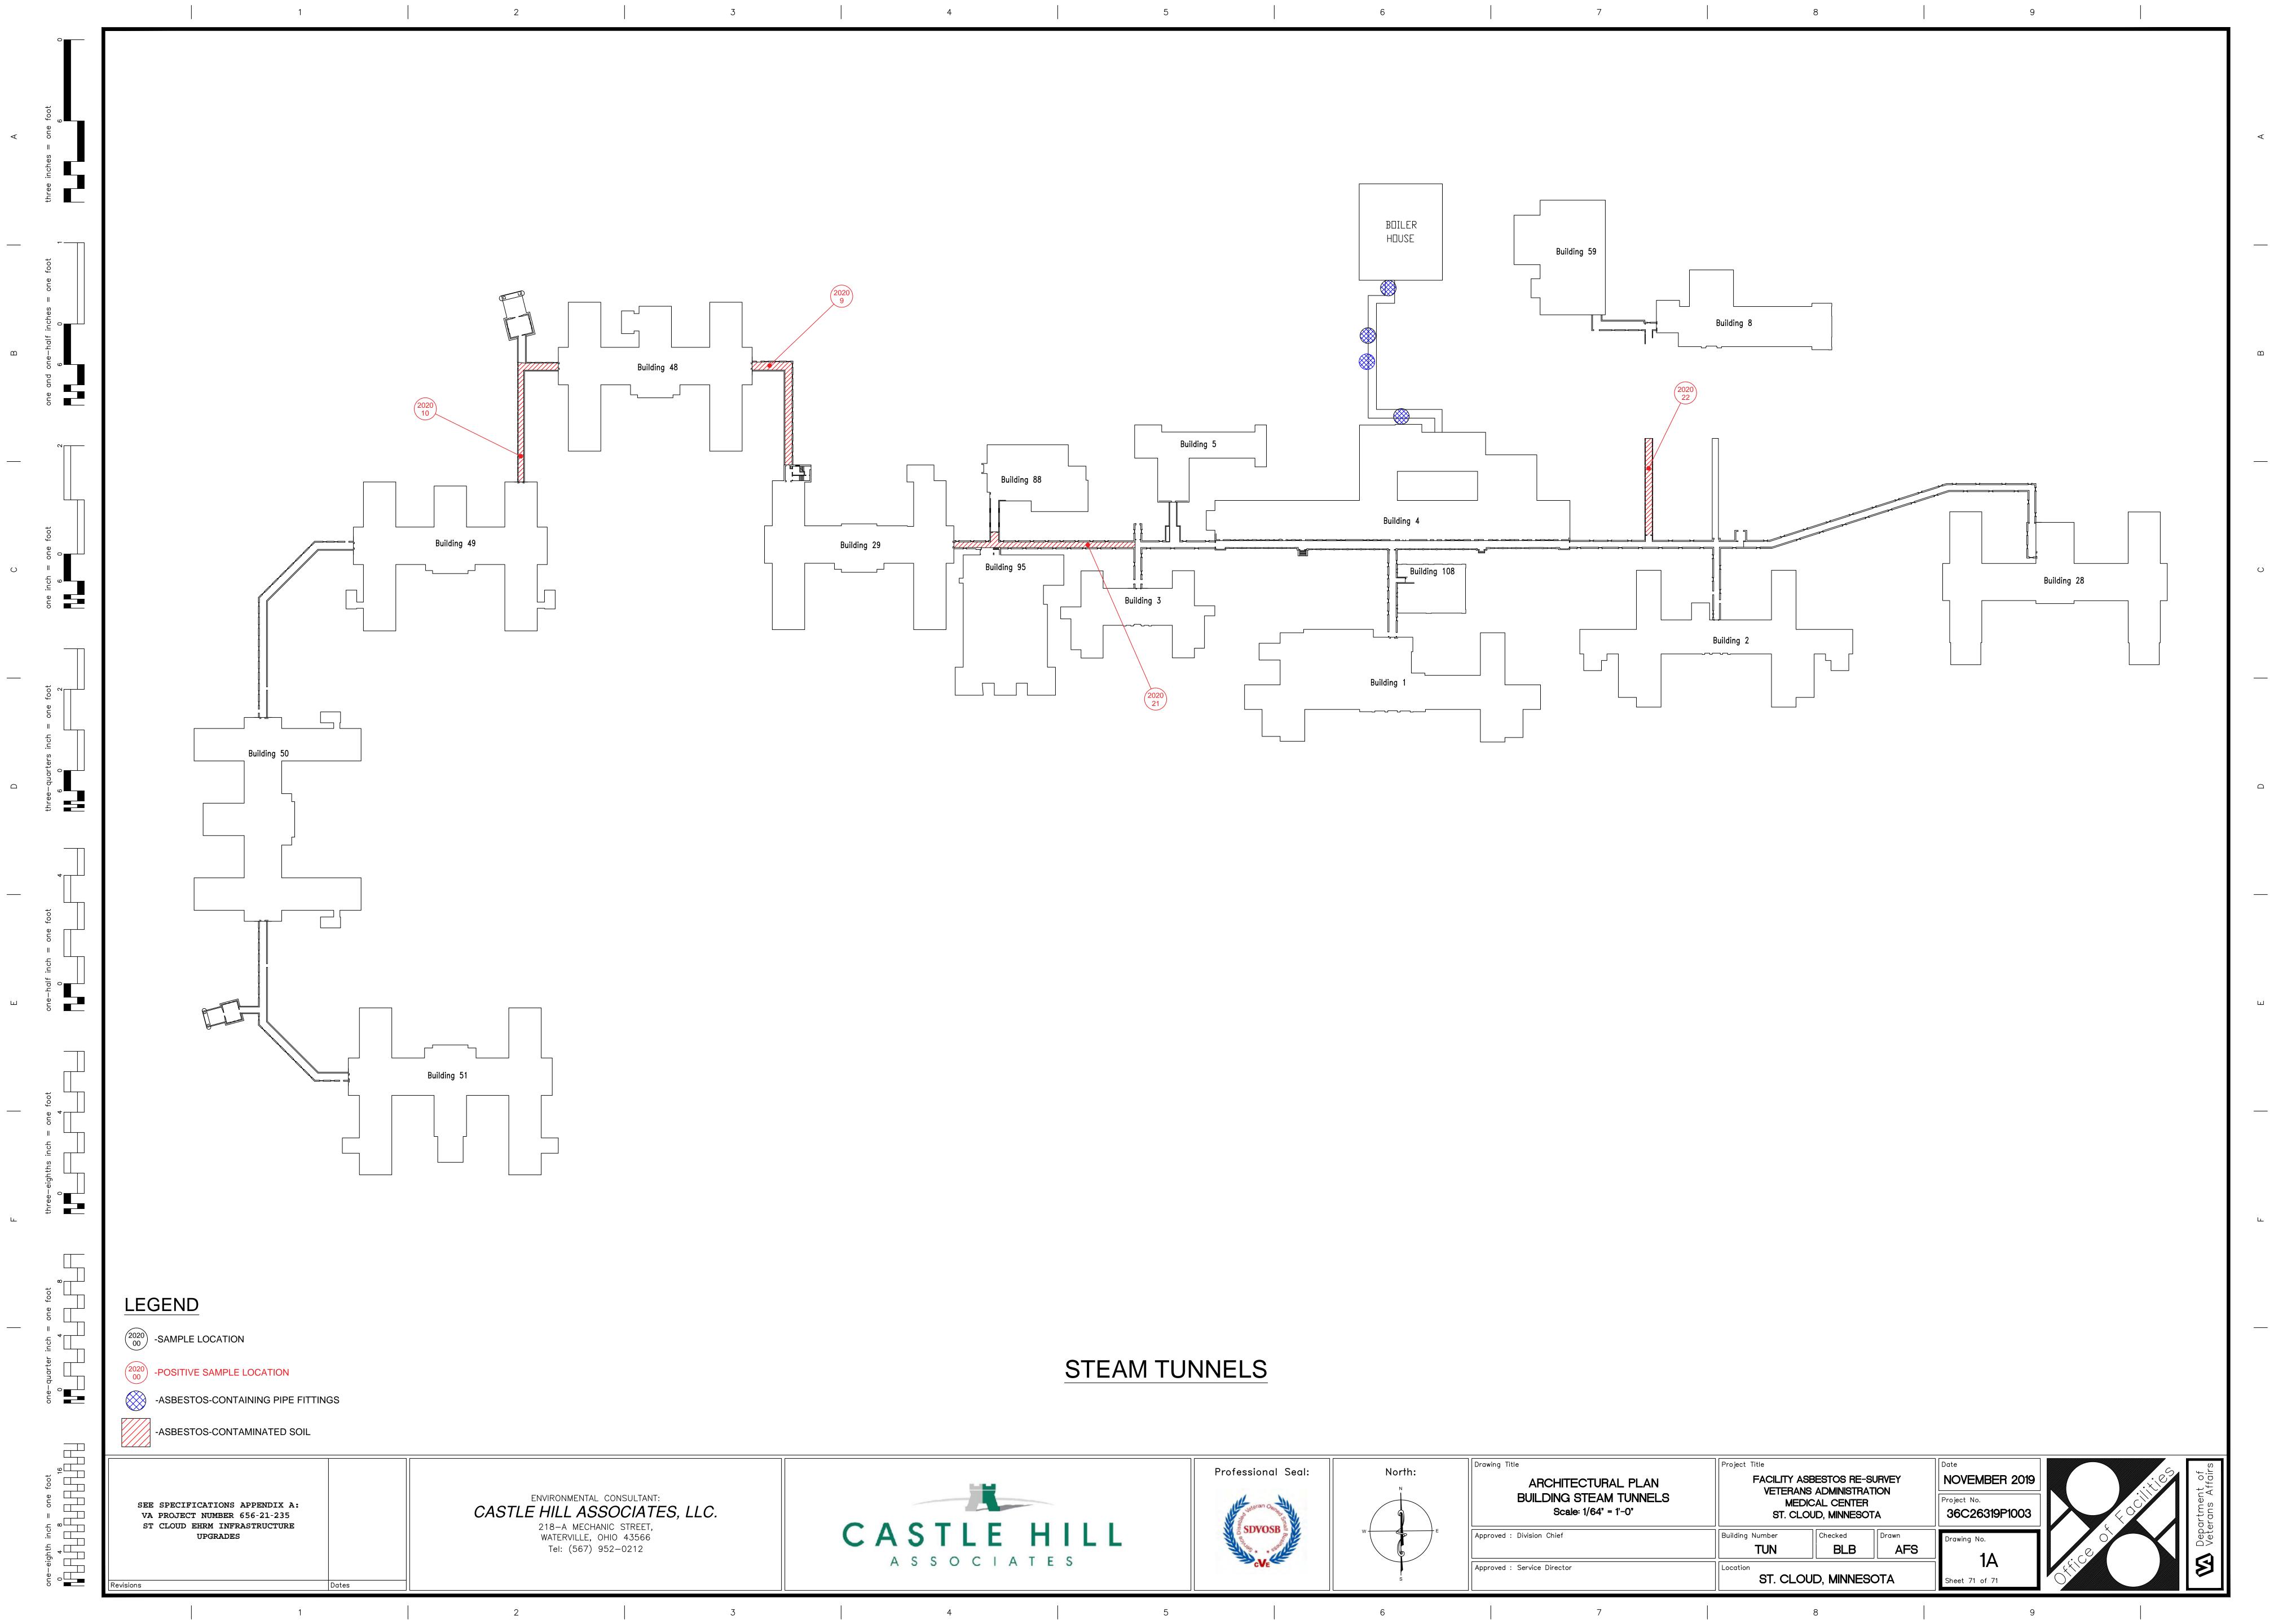

| SHEET INDEX - HAZARD PLANS               |                                                          |  |
|------------------------------------------|----------------------------------------------------------|--|
| SHEET NO.                                | SHEET TITLE                                              |  |
| HA100                                    | REFERENCE HAZARDOUS MATERIAL SITE PLAN - ASBESTOS / LEAD |  |
| HA-CE-1A                                 | REFERENCE - EAST CORRIDORS - ASBESTOS RE-SURVEY          |  |
| HA-CW-1A                                 | REFERENCE - WEST CORRIDORS - ASBESTOS RE-SURVEY          |  |
| HA-TU-1A                                 | REFERENCE - CAMPUS STEAM TUNNELS - ASBESTOS RE-SURVEY    |  |
| EE BUILDING SETS FOR ADDITIONAL DRAWINGS |                                                          |  |
|                                          |                                                          |  |