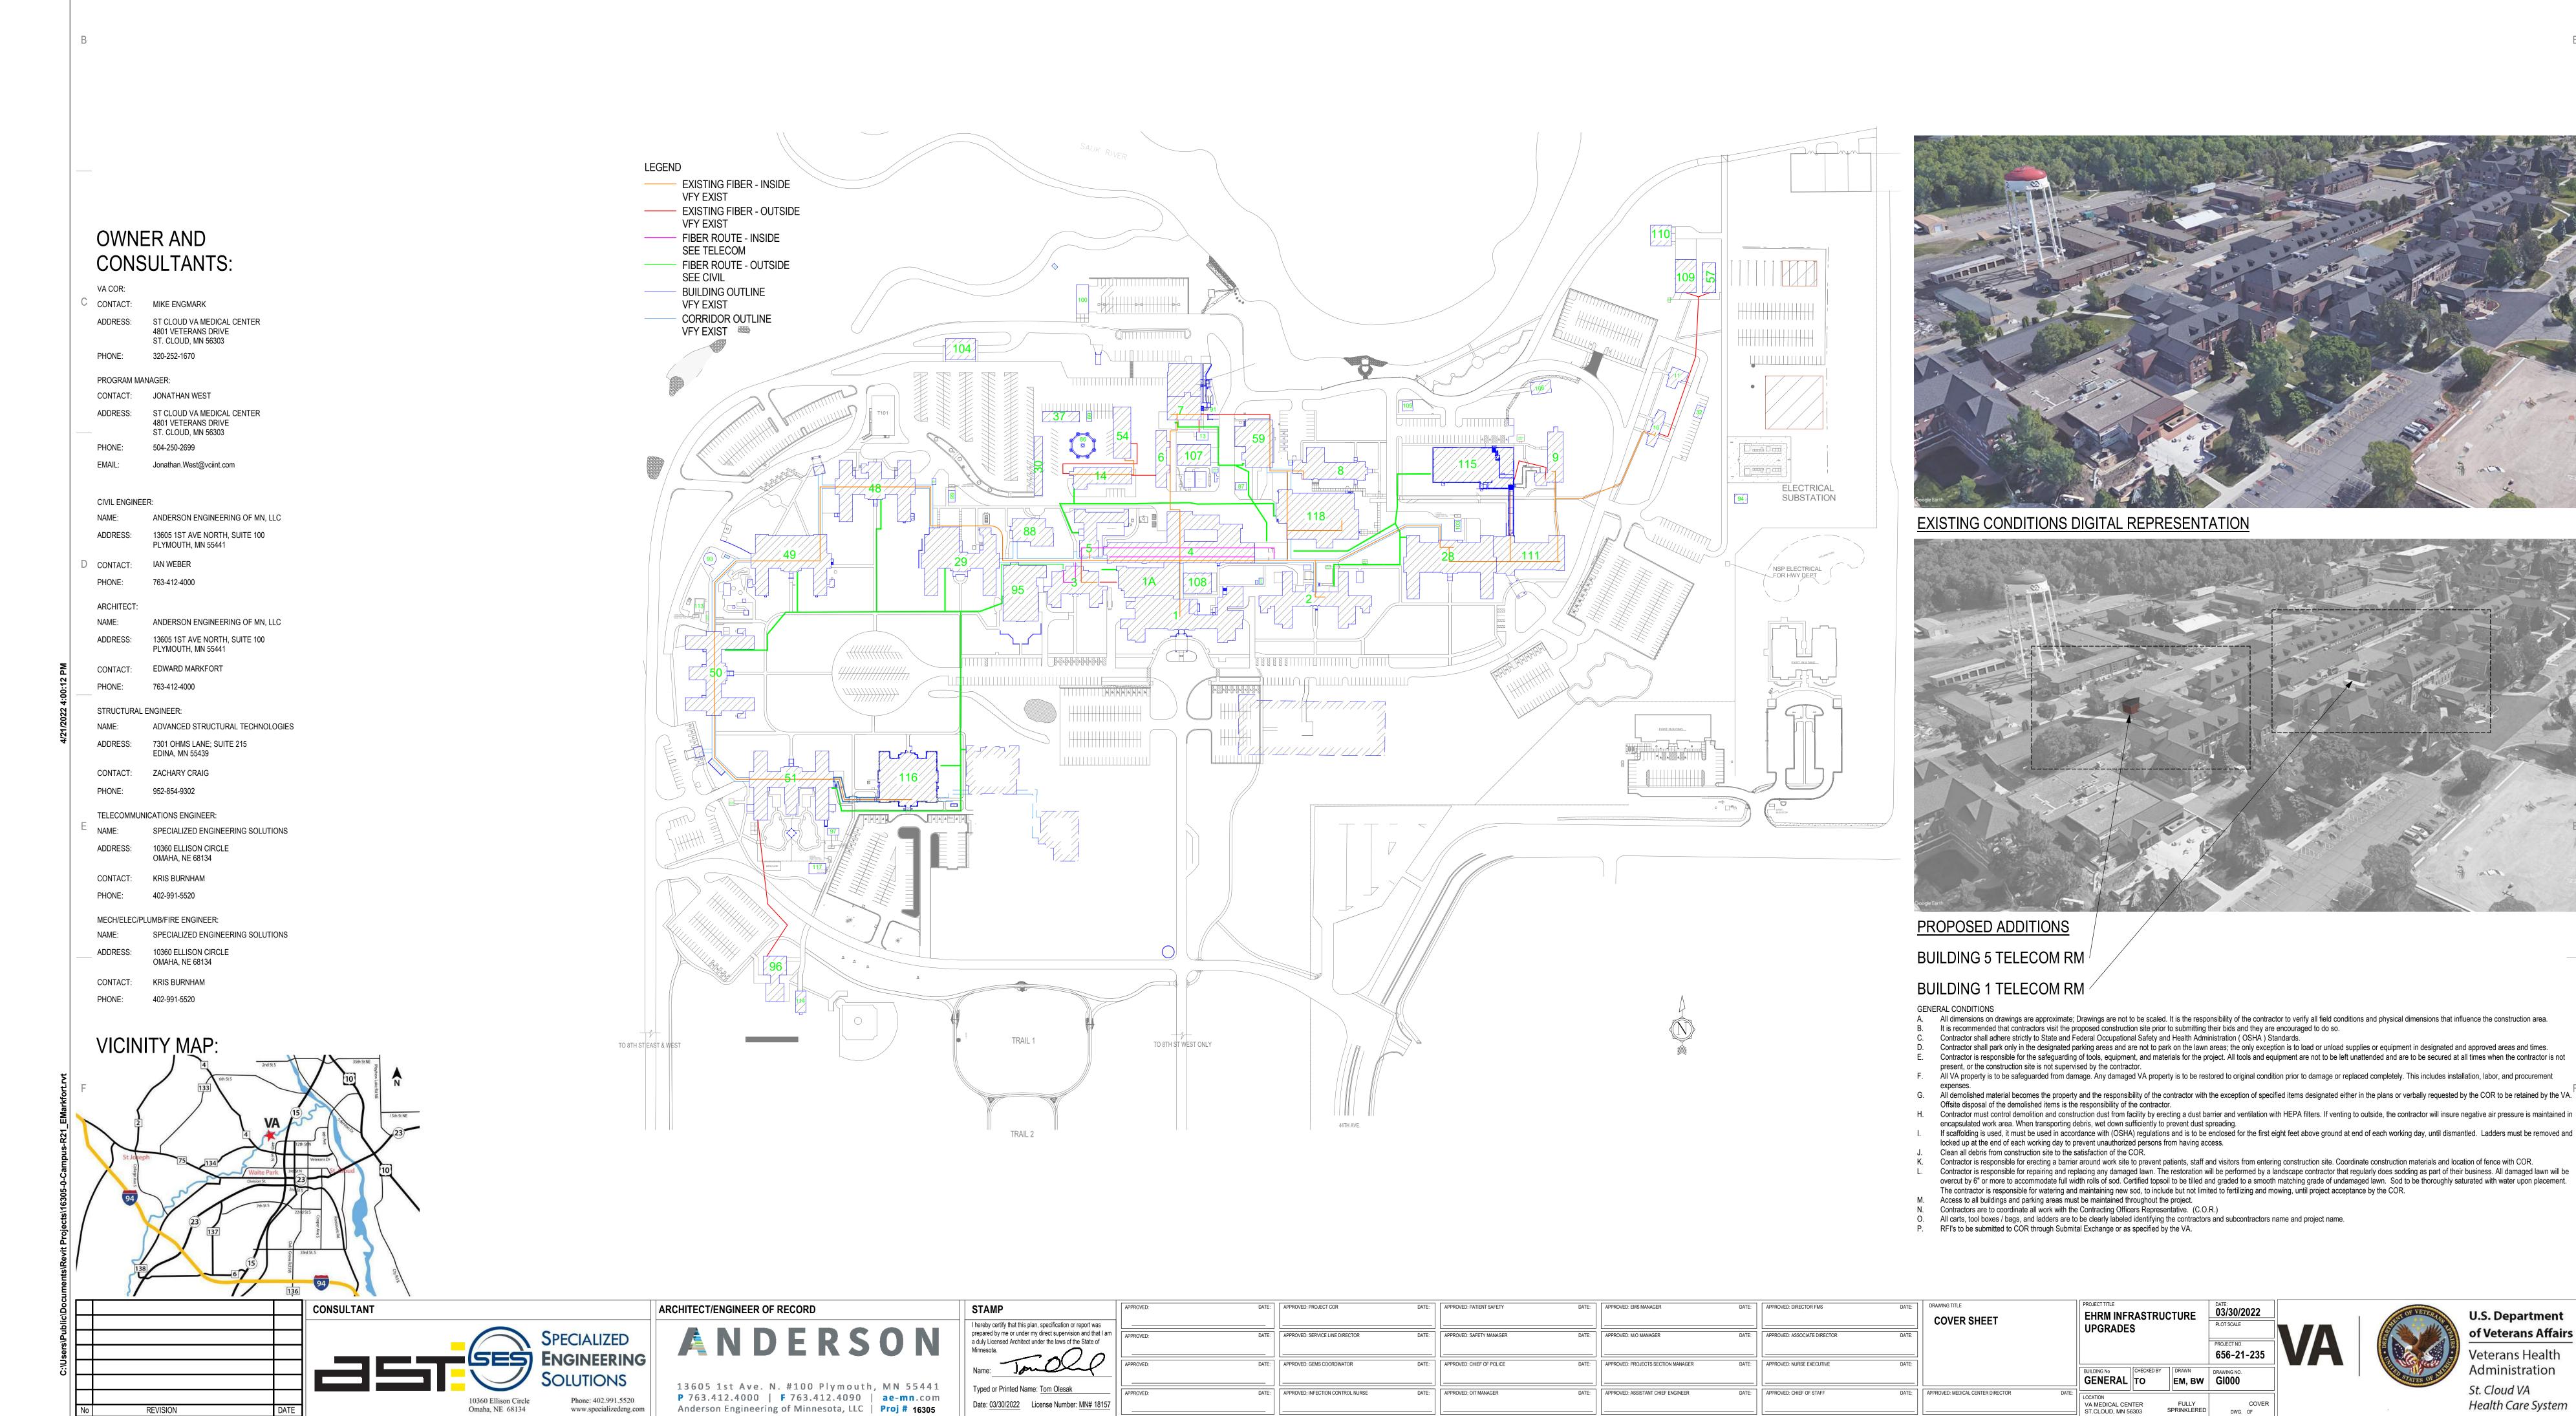

## ST CLOUD EHRM INFRASTRUCTURE UPGRADES

St. Cloud VA Health Care System Main Campus, St. Cloud, Minnesota

**U.S. Department** 

St. Cloud VA

of Veterans Affairs

Health Care System

2 - ELEVATIONS

4 - LARGE SCALE VIEWS