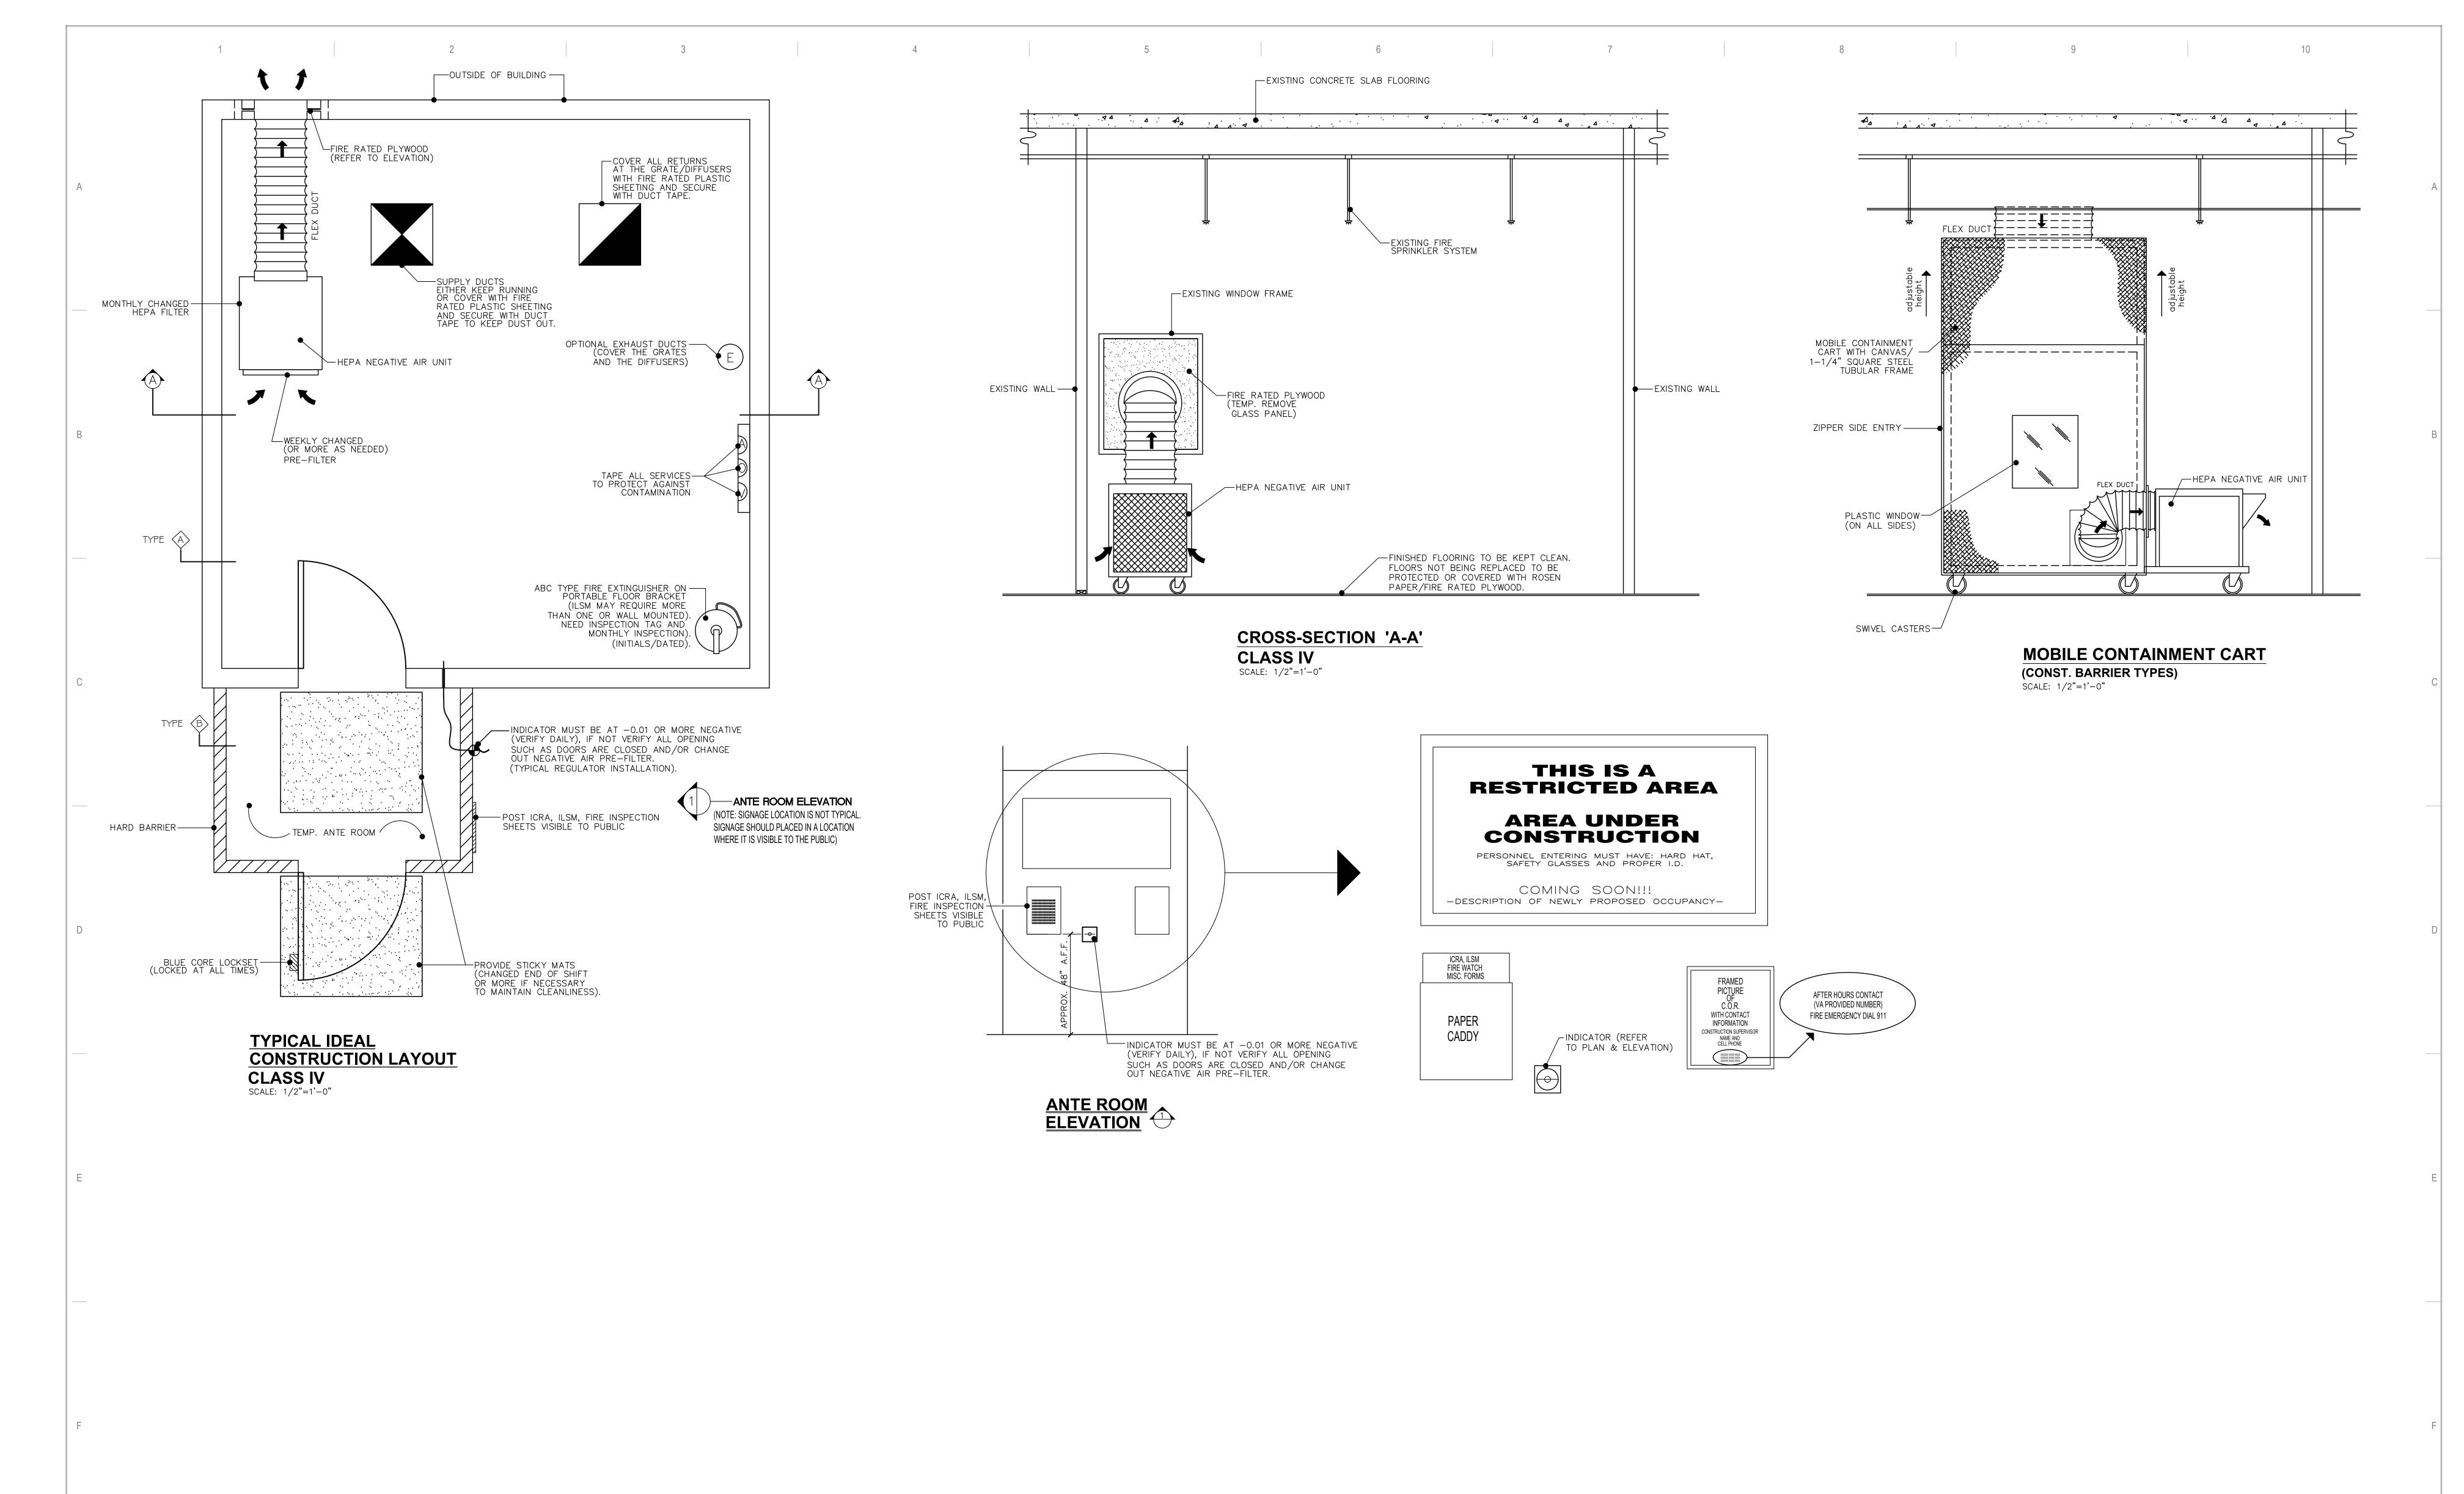

BEFORE COMMENCING WORK ON EACH SUCCESSIVE PHASE, THE GENERAL CONTRACTOR SHALL SUBMIT AN UPDATED COPY OF THE SCHEDULE.

ANY DUST PARTITIONS OR ICRA-CONSTRUCTION BARRIERS CONSTRUCTED BY THE CONTRACTOR PRIOR TO THE START OF DEMOLITION MUST REMAIN IN PLACE UNTIL THE COMPLETION OF THAT PHASE OR SUBSEQUENT PHASE WHERE REQUIRED.