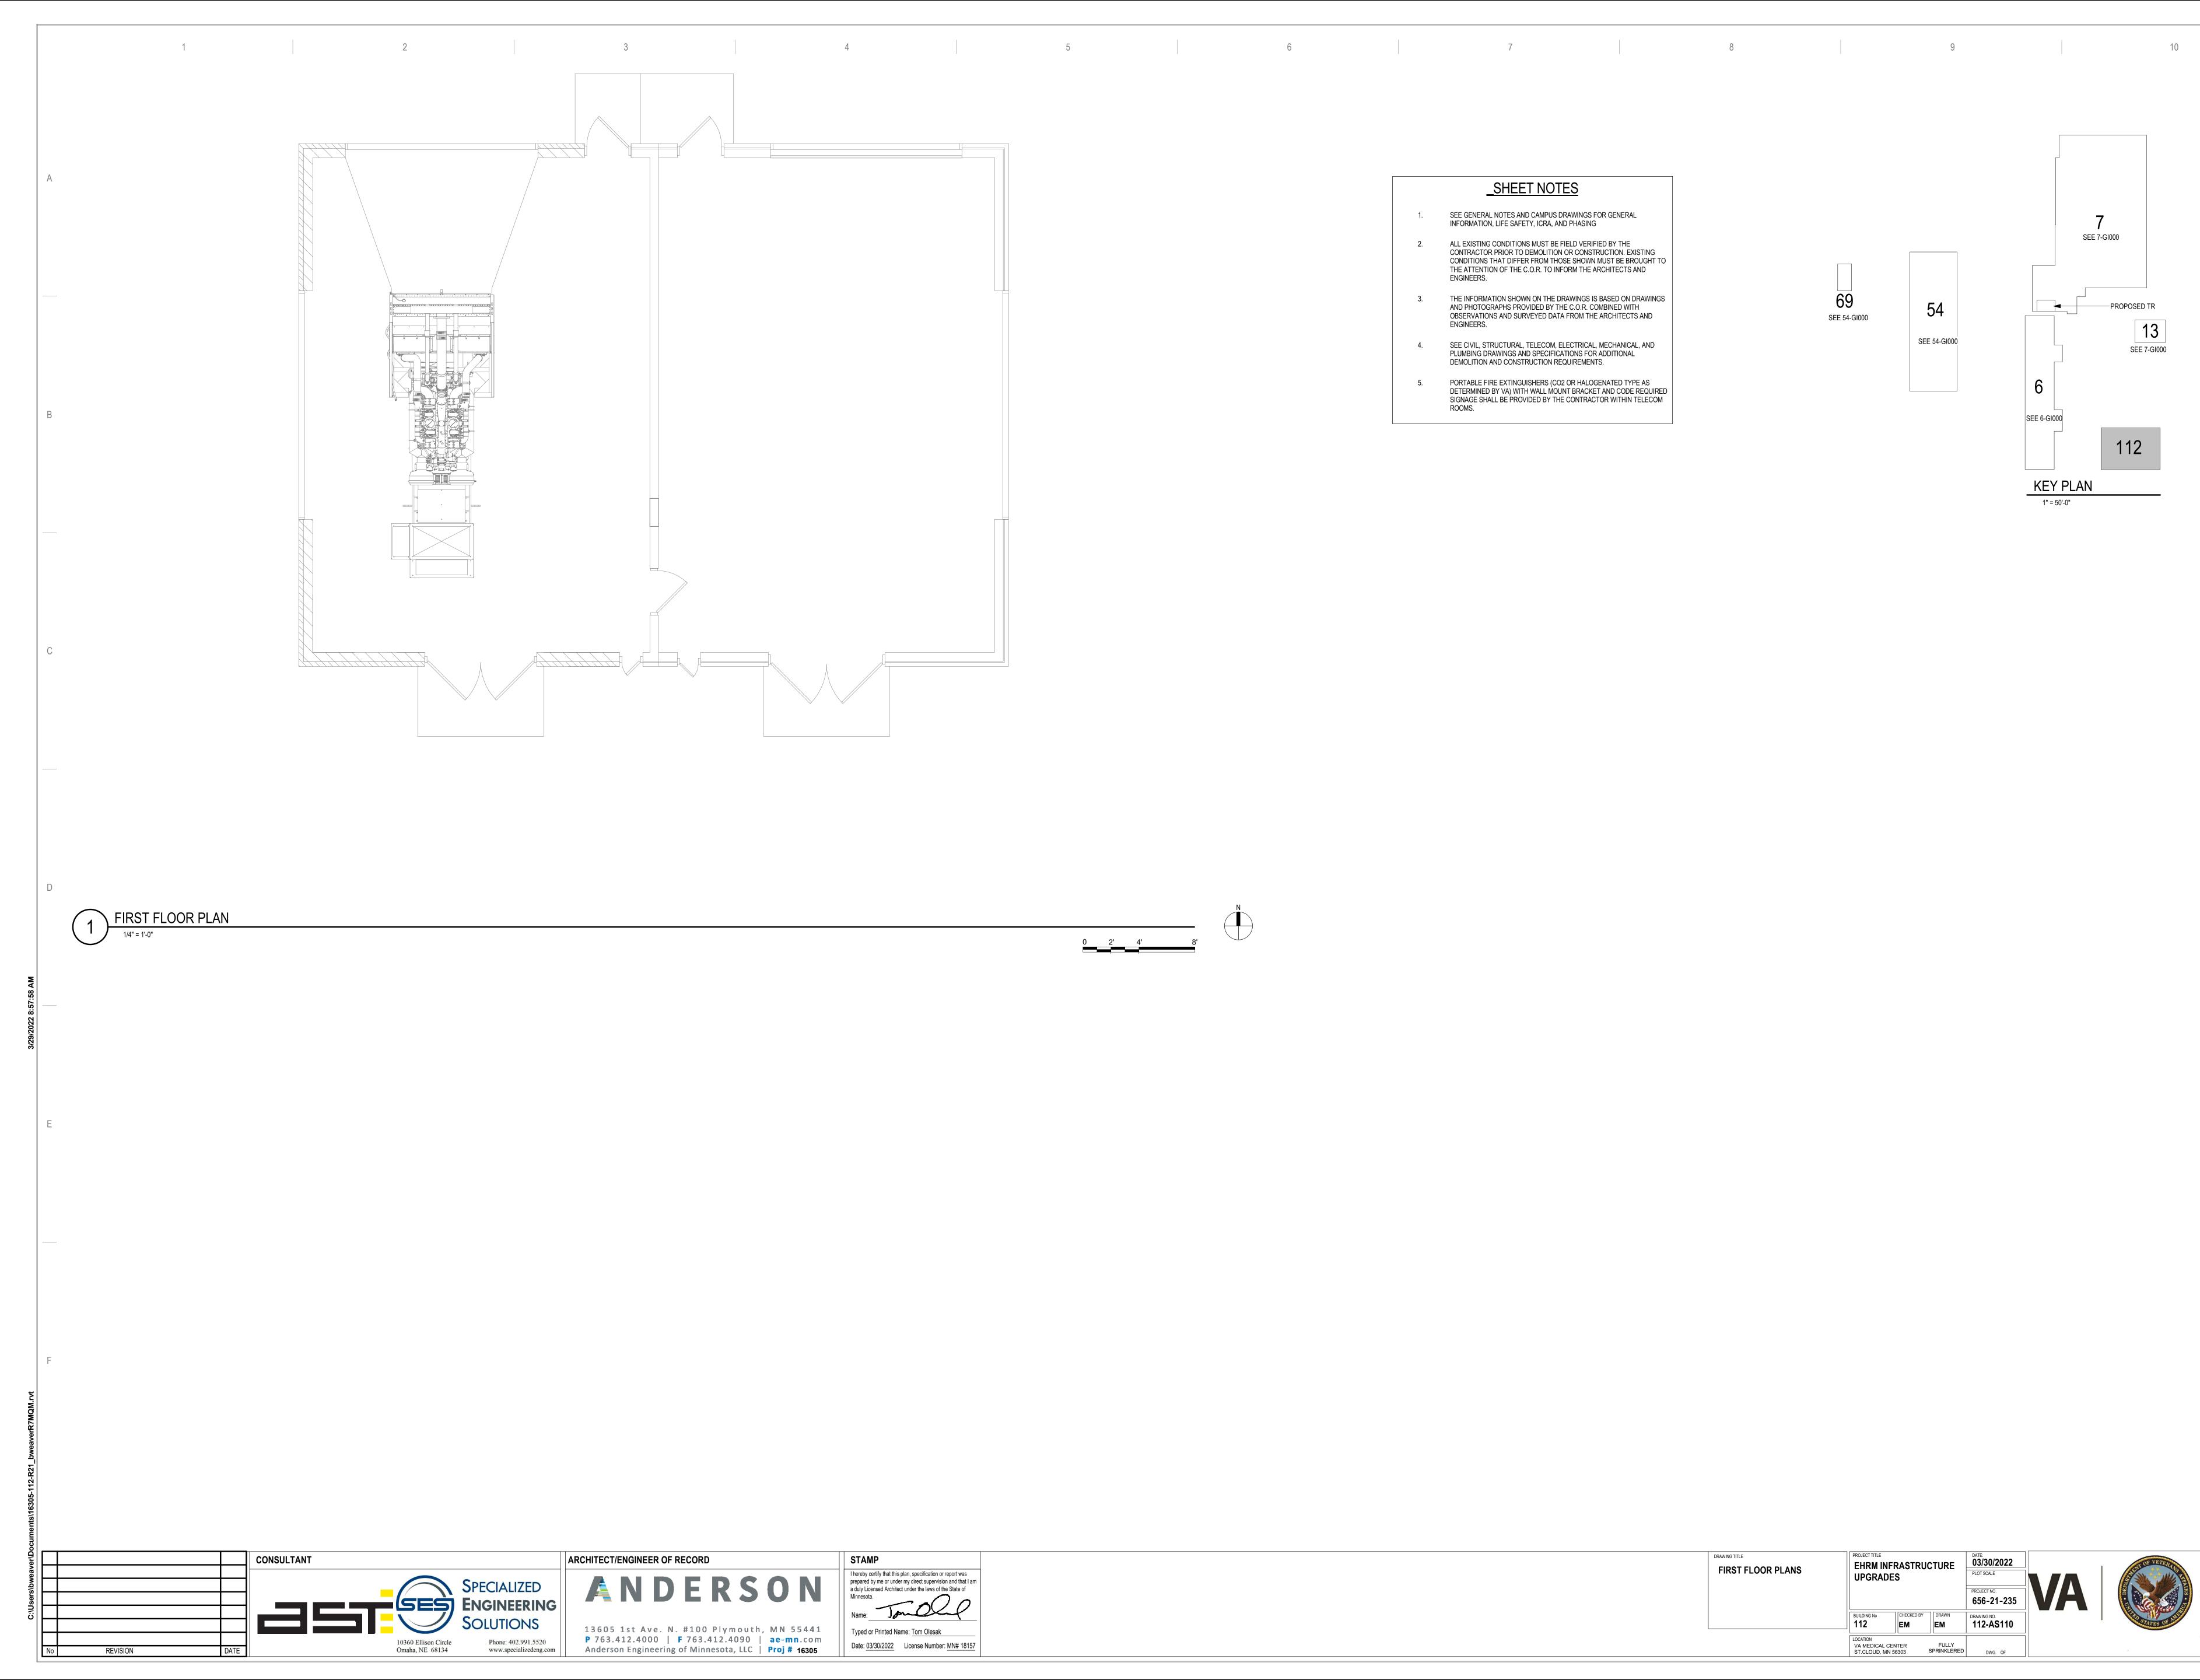

TUNNELS. INSTALLATION OF DISTRIBUTION SHALL NOT

DING 7 FOR TELECOM ROOM. SEE TELECOMMUNICATION 

REMARKS 

**7** SEE 7-GI000 PROPOSED TR

10

|    | _SHEET NOTES                                                                                                                                                                                                                                              | ] |                    |              |                |
|----|-----------------------------------------------------------------------------------------------------------------------------------------------------------------------------------------------------------------------------------------------------------|---|--------------------|--------------|----------------|
| 1. | SEE GENERAL NOTES AND CAMPUS DRAWINGS FOR GENERAL INFORMATION, LIFE SAFETY, ICRA, AND PHASING                                                                                                                                                             |   |                    |              |                |
| 2. | ALL EXISTING CONDITIONS MUST BE FIELD VERIFIED BY THE<br>CONTRACTOR PRIOR TO DEMOLITION OR CONSTRUCTION. EXISTING<br>CONDITIONS THAT DIFFER FROM THOSE SHOWN MUST BE BROUGHT TO<br>THE ATTENTION OF THE C.O.R. TO INFORM THE ARCHITECTS AND<br>ENGINEERS. |   |                    |              |                |
| 3. | THE INFORMATION SHOWN ON THE DRAWINGS IS BASED ON DRAWINGS<br>AND PHOTOGRAPHS PROVIDED BY THE C.O.R. COMBINED WITH<br>OBSERVATIONS AND SURVEYED DATA FROM THE ARCHITECTS AND<br>ENGINEERS.                                                                |   | 69<br>SEE 54-GI000 | 54           |                |
| 4. | SEE CIVIL, STRUCTURAL, TELECOM, ELECTRICAL, MECHANICAL, AND<br>PLUMBING DRAWINGS AND SPECIFICATIONS FOR ADDITIONAL<br>DEMOLITION AND CONSTRUCTION REQUIREMENTS.                                                                                           |   |                    | SEE 54-GI000 |                |
| 5. | PORTABLE FIRE EXTINGUISHERS (CO2 OR HALOGENATED TYPE AS<br>DETERMINED BY VA) WITH WALL MOUNT BRACKET AND CODE REQUIRED<br>SIGNAGE SHALL BE PROVIDED BY THE CONTRACTOR WITHIN TELECOM<br>ROOMS.                                                            |   |                    |              | 6<br>SEE 6-GIO |
|    | ROOMS.                                                                                                                                                                                                                                                    |   |                    |              | SE             |

| FIRST FLOOR PLANS | PROJECT TITLE<br>EHRM INFRASTRUCTURE<br>UPGRADES |            | CTURE                | DATE:<br>03/30/2022<br>PLOT SCALE<br>PROJECT NO.<br>656-21-235 |   |
|-------------------|--------------------------------------------------|------------|----------------------|----------------------------------------------------------------|---|
|                   | BUILDING No 112                                  | CHECKED BY | DRAWN<br>EM          | DRAWING NO. 112-AS110                                          | ] |
|                   | LOCATION<br>VA MEDICAL CE<br>ST.CLOUD, MN        |            | FULLY<br>SPRINKLERED | DWG. OF                                                        |   |