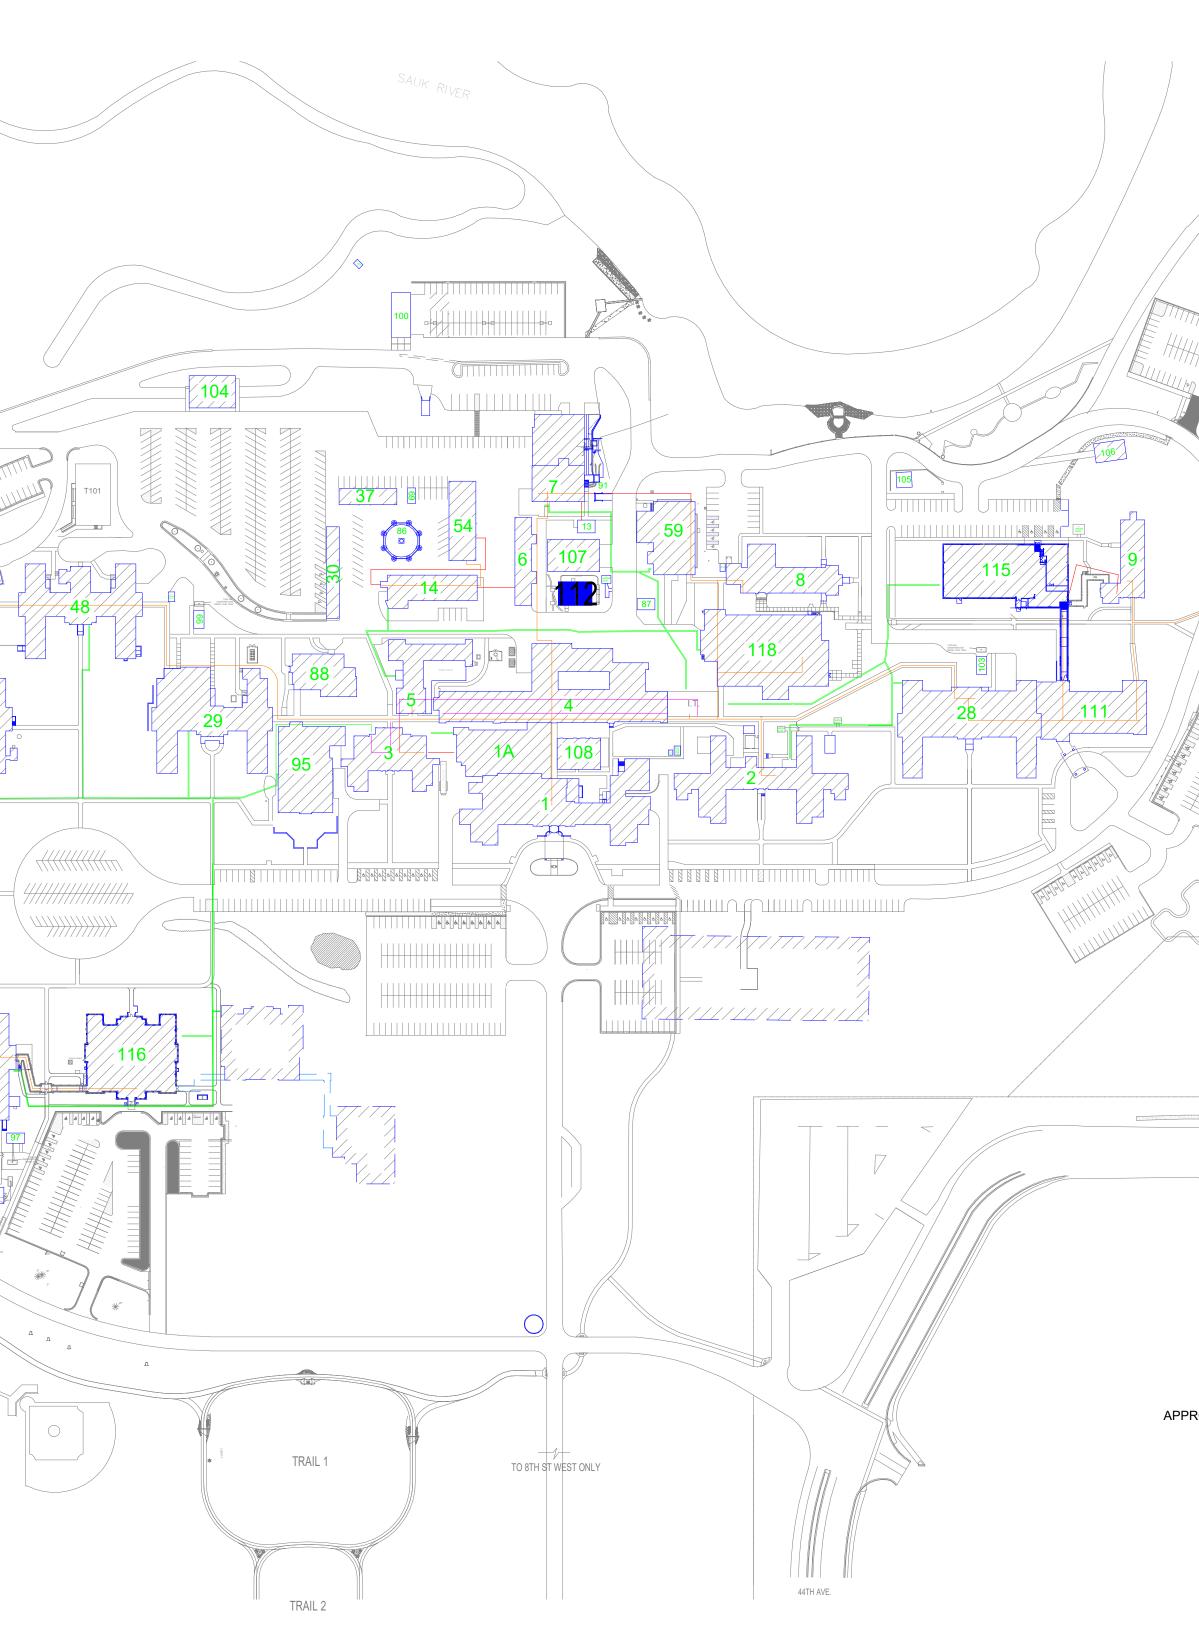

a.  APPROVED:  DATE:    Mouth, MN 55441  Typed or Printed Name: Tom Olesak  Date:  DATE:    Double of Printed Name: Tom Olesak  Date:  Date: | APPROVED: SERVICE LINE DIRECTOR  DATE:  APPROVED: SAFETY MANAGER  DATE    APPROVED: GEMS COORDINATOR  DATE:  APPROVED: CHIEF OF POLICE  DATE | E:  APPROVED: EMS MANAGER  DATE:  APPROVED: DIRECTOR FMS    E:  APPROVED: M/O MANAGER  DATE:  APPROVED: ASSOCIATE DIRECTOR    E:  APPROVED: PROJECTS SECTION MANAGER  DATE:  APPROVED: NURSE EXECUTIVE    E:  APPROVED: ASSISTANT CHIEF ENGINEER  DATE:  APPROVED: CHIEF OF STAFF | DATE:  DRAWING TITLE    BUILDING 112 COVER SHEET &  EHRM INFRASTRUCTURE    DATE:  DATE:    DATE:  DEVICTION CALCENTER DIRECTOR    DATE:  DATE:    DATE:  DEVICTION    DATE:  DATE:    DATE:  DEVICTION    DATE:  DEVICTION <t< td=""></t<> |





|               |           |                     | HAZARDOU                        | S MATERIAL SCHEDULE                       |
|---------------|-----------|---------------------|---------------------------------|-------------------------------------------|
|               | ROOM      |                     | QUESTIONABLE HAZARDOUS          |                                           |
| LEVEL         | NO.       | ROOM NAME           | ELEMENT                         | POSSIBI                                   |
|               | -         |                     |                                 |                                           |
| FIRST FLOOR   | 112W      | PLACEHOLDER         | NONE                            | NONE                                      |
|