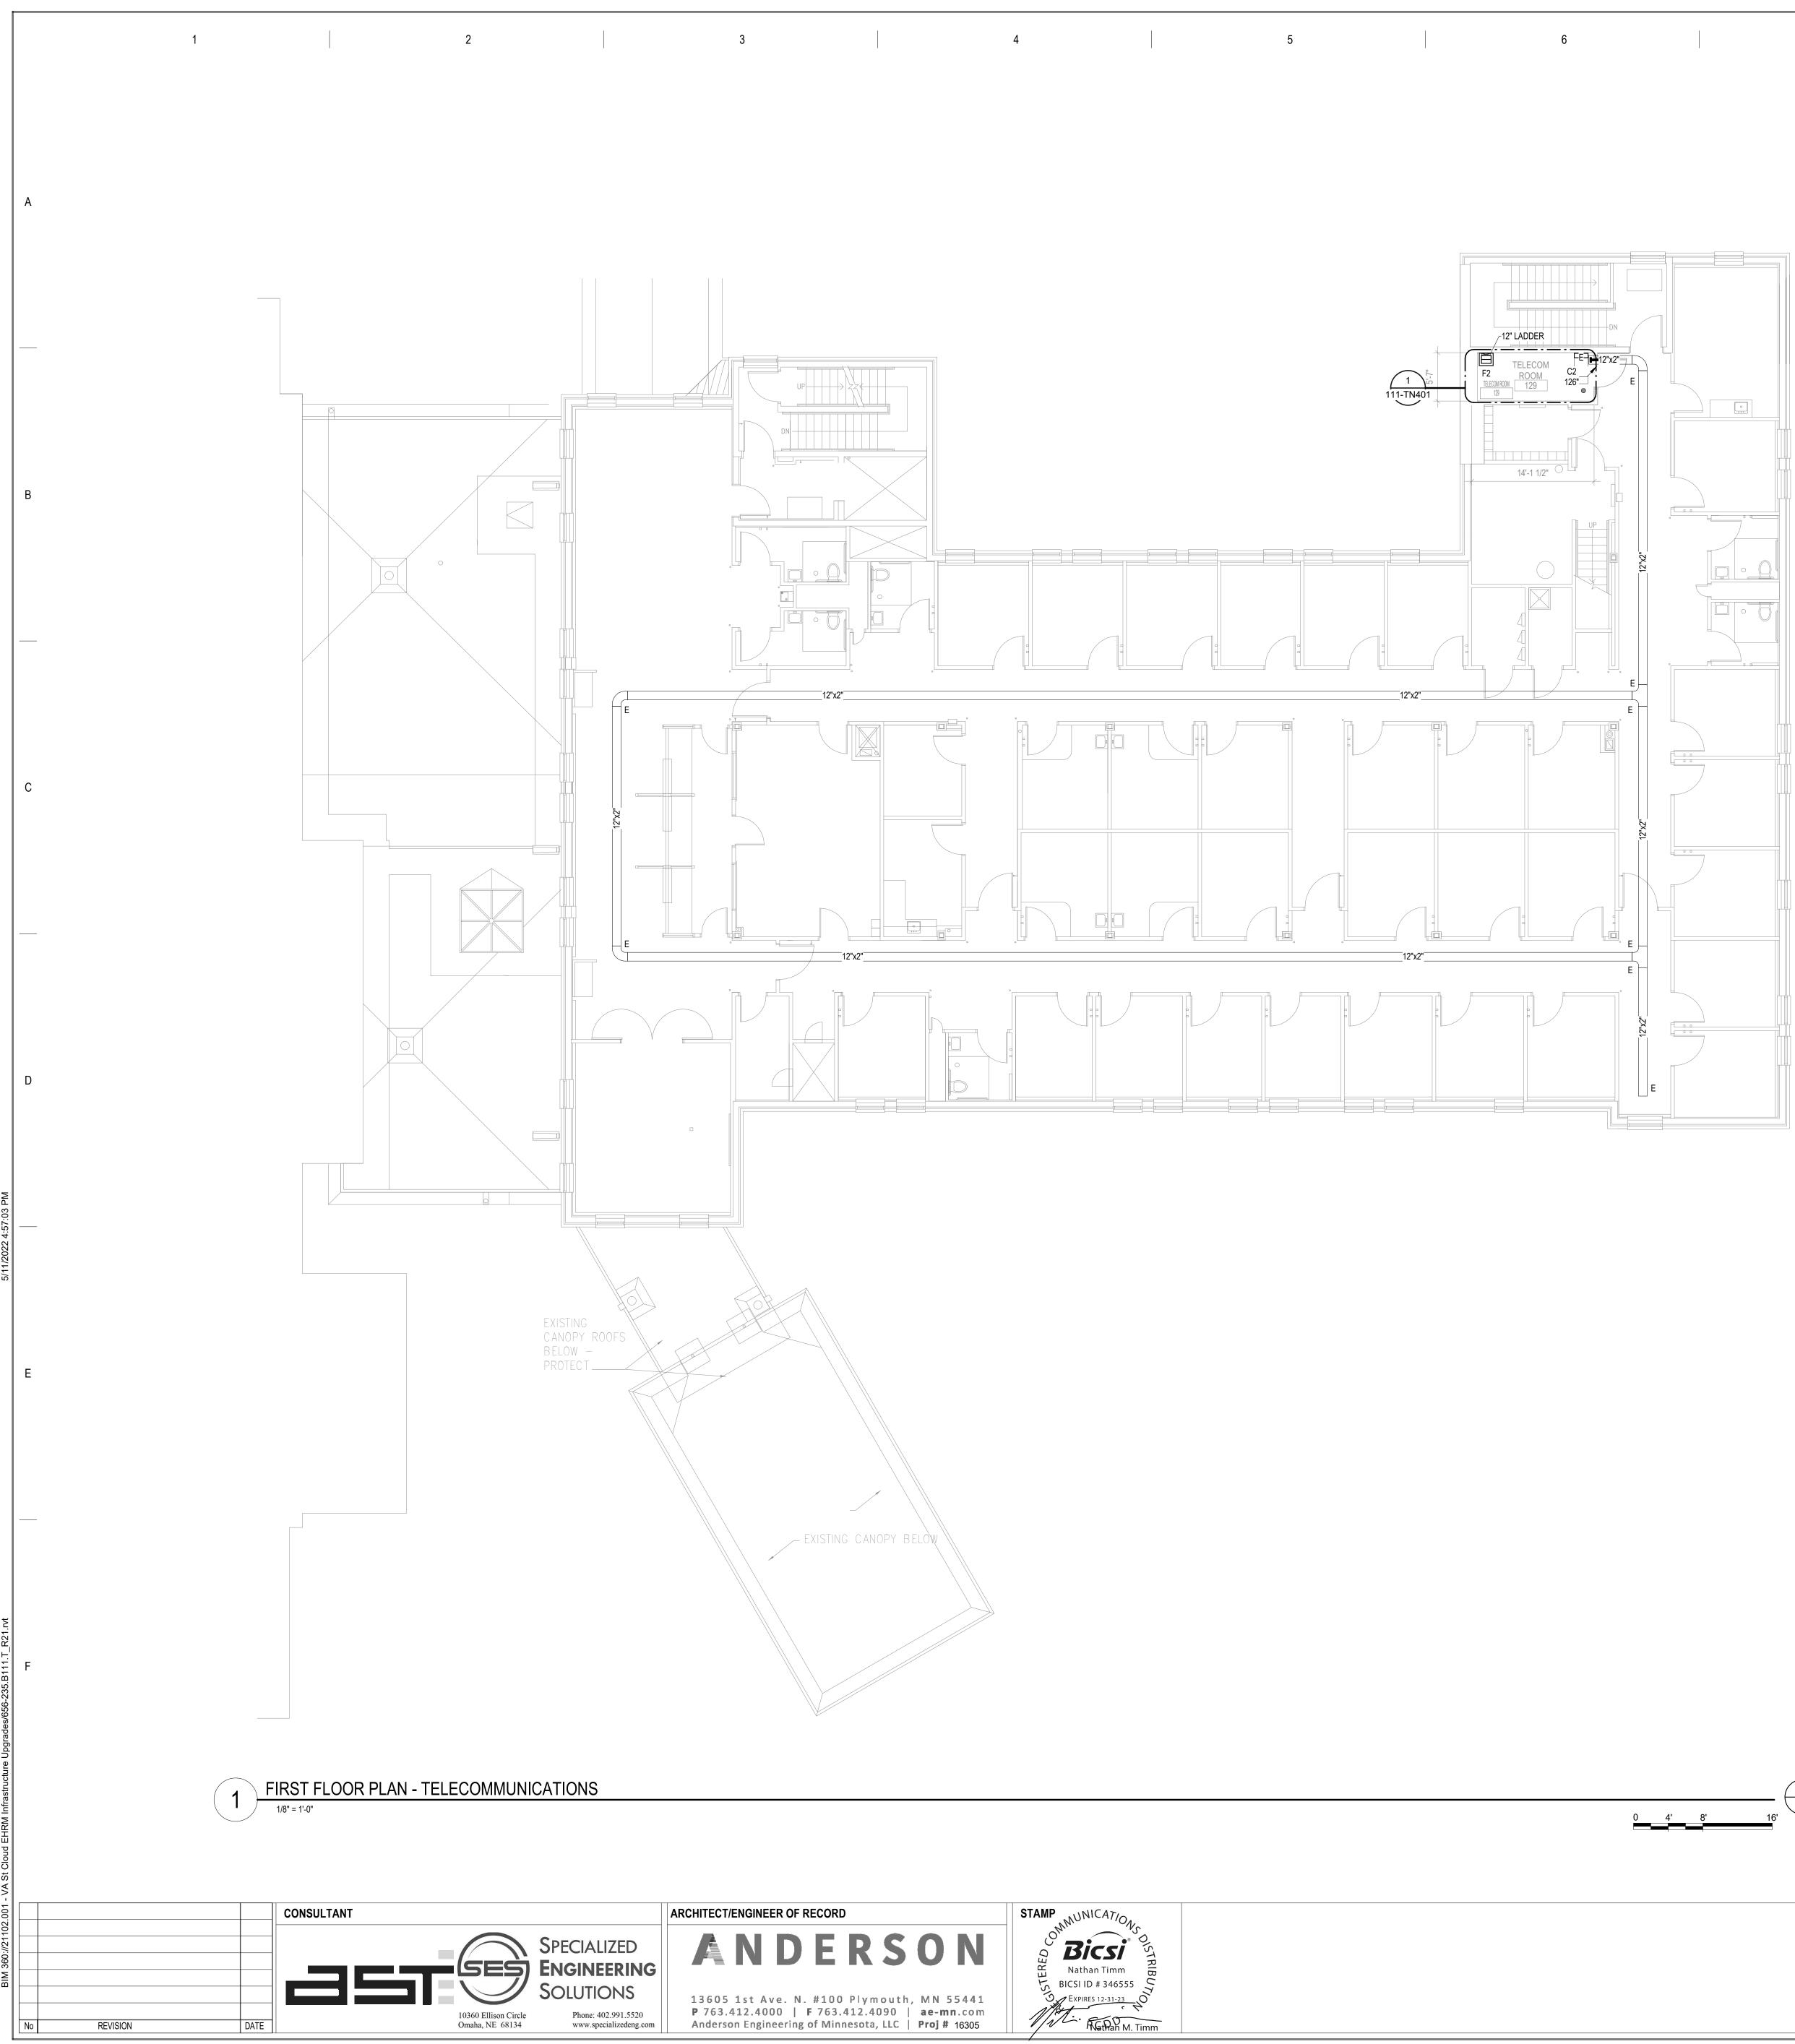

| 7 | 8 | 9             |
|---|---|---------------|
|   |   |               |
|   |   |               |
|   |   | GENERAL NOTES |

GENERAL NUTES:

| DRAWING TITLE<br>FIRST FLOOR PLAN -<br>TELECOMMUNICATIONS | PROJECT TITLE<br>EHRM INFF<br>UPGRADE         |            | CTURE                | DATE:<br>03/30/2022<br>PLOT SCALE<br>PROJECT NO.<br>656-21-235 | VA |
|-----------------------------------------------------------|-----------------------------------------------|------------|----------------------|----------------------------------------------------------------|----|
|                                                           | BUILDING No 111                               | CHECKED BY | DRAWN<br>SSK         | DRAWING NO.                                                    |    |
|                                                           | LOCATION<br>VA MEDICAL CEN<br>ST.CLOUD, MN 50 |            | FULLY<br>SPRINKLERED | DWG. OF                                                        |    |

| DRAWING TITLE<br>ENLARGED PLANS -<br>TELECOMMUNICATIONS | EHRM INFRASTRUCTURE                       |            |                      | PLANS - EHRM INFRASTRUCTURE |    |  |  |  |
|---------------------------------------------------------|-------------------------------------------|------------|----------------------|-----------------------------|----|--|--|--|
|                                                         |                                           |            |                      | PROJECT NO.<br>656-21-235   | VA |  |  |  |
|                                                         | BUILDING No                               | CHECKED BY | DRAWN<br>SSK         | drawing no.<br>111-TN400    |    |  |  |  |
|                                                         | LOCATION<br>VA MEDICAL CE<br>ST.CLOUD, MN |            | FULLY<br>SPRINKLERED | DWG. OF                     |    |  |  |  |

1. IF NO ACCESS CONTROL PANEL IS PRESENT IN THE TR, PROVIDE A NEW ACCESS CONTROL PANEL TO BE INSTALLED IN THE TELECOM ROOM. THE CARD READER AND KEYPAD FOR THIS ROOM TO BE WIRED TO THE NEW ACCESS CONTROL PANEL. EXISTING CARD READERS AND KEYPADS WILL BE MOVED TO THE NEW CONTROL PANEL UNDER A DIFFERENT PROJECT.