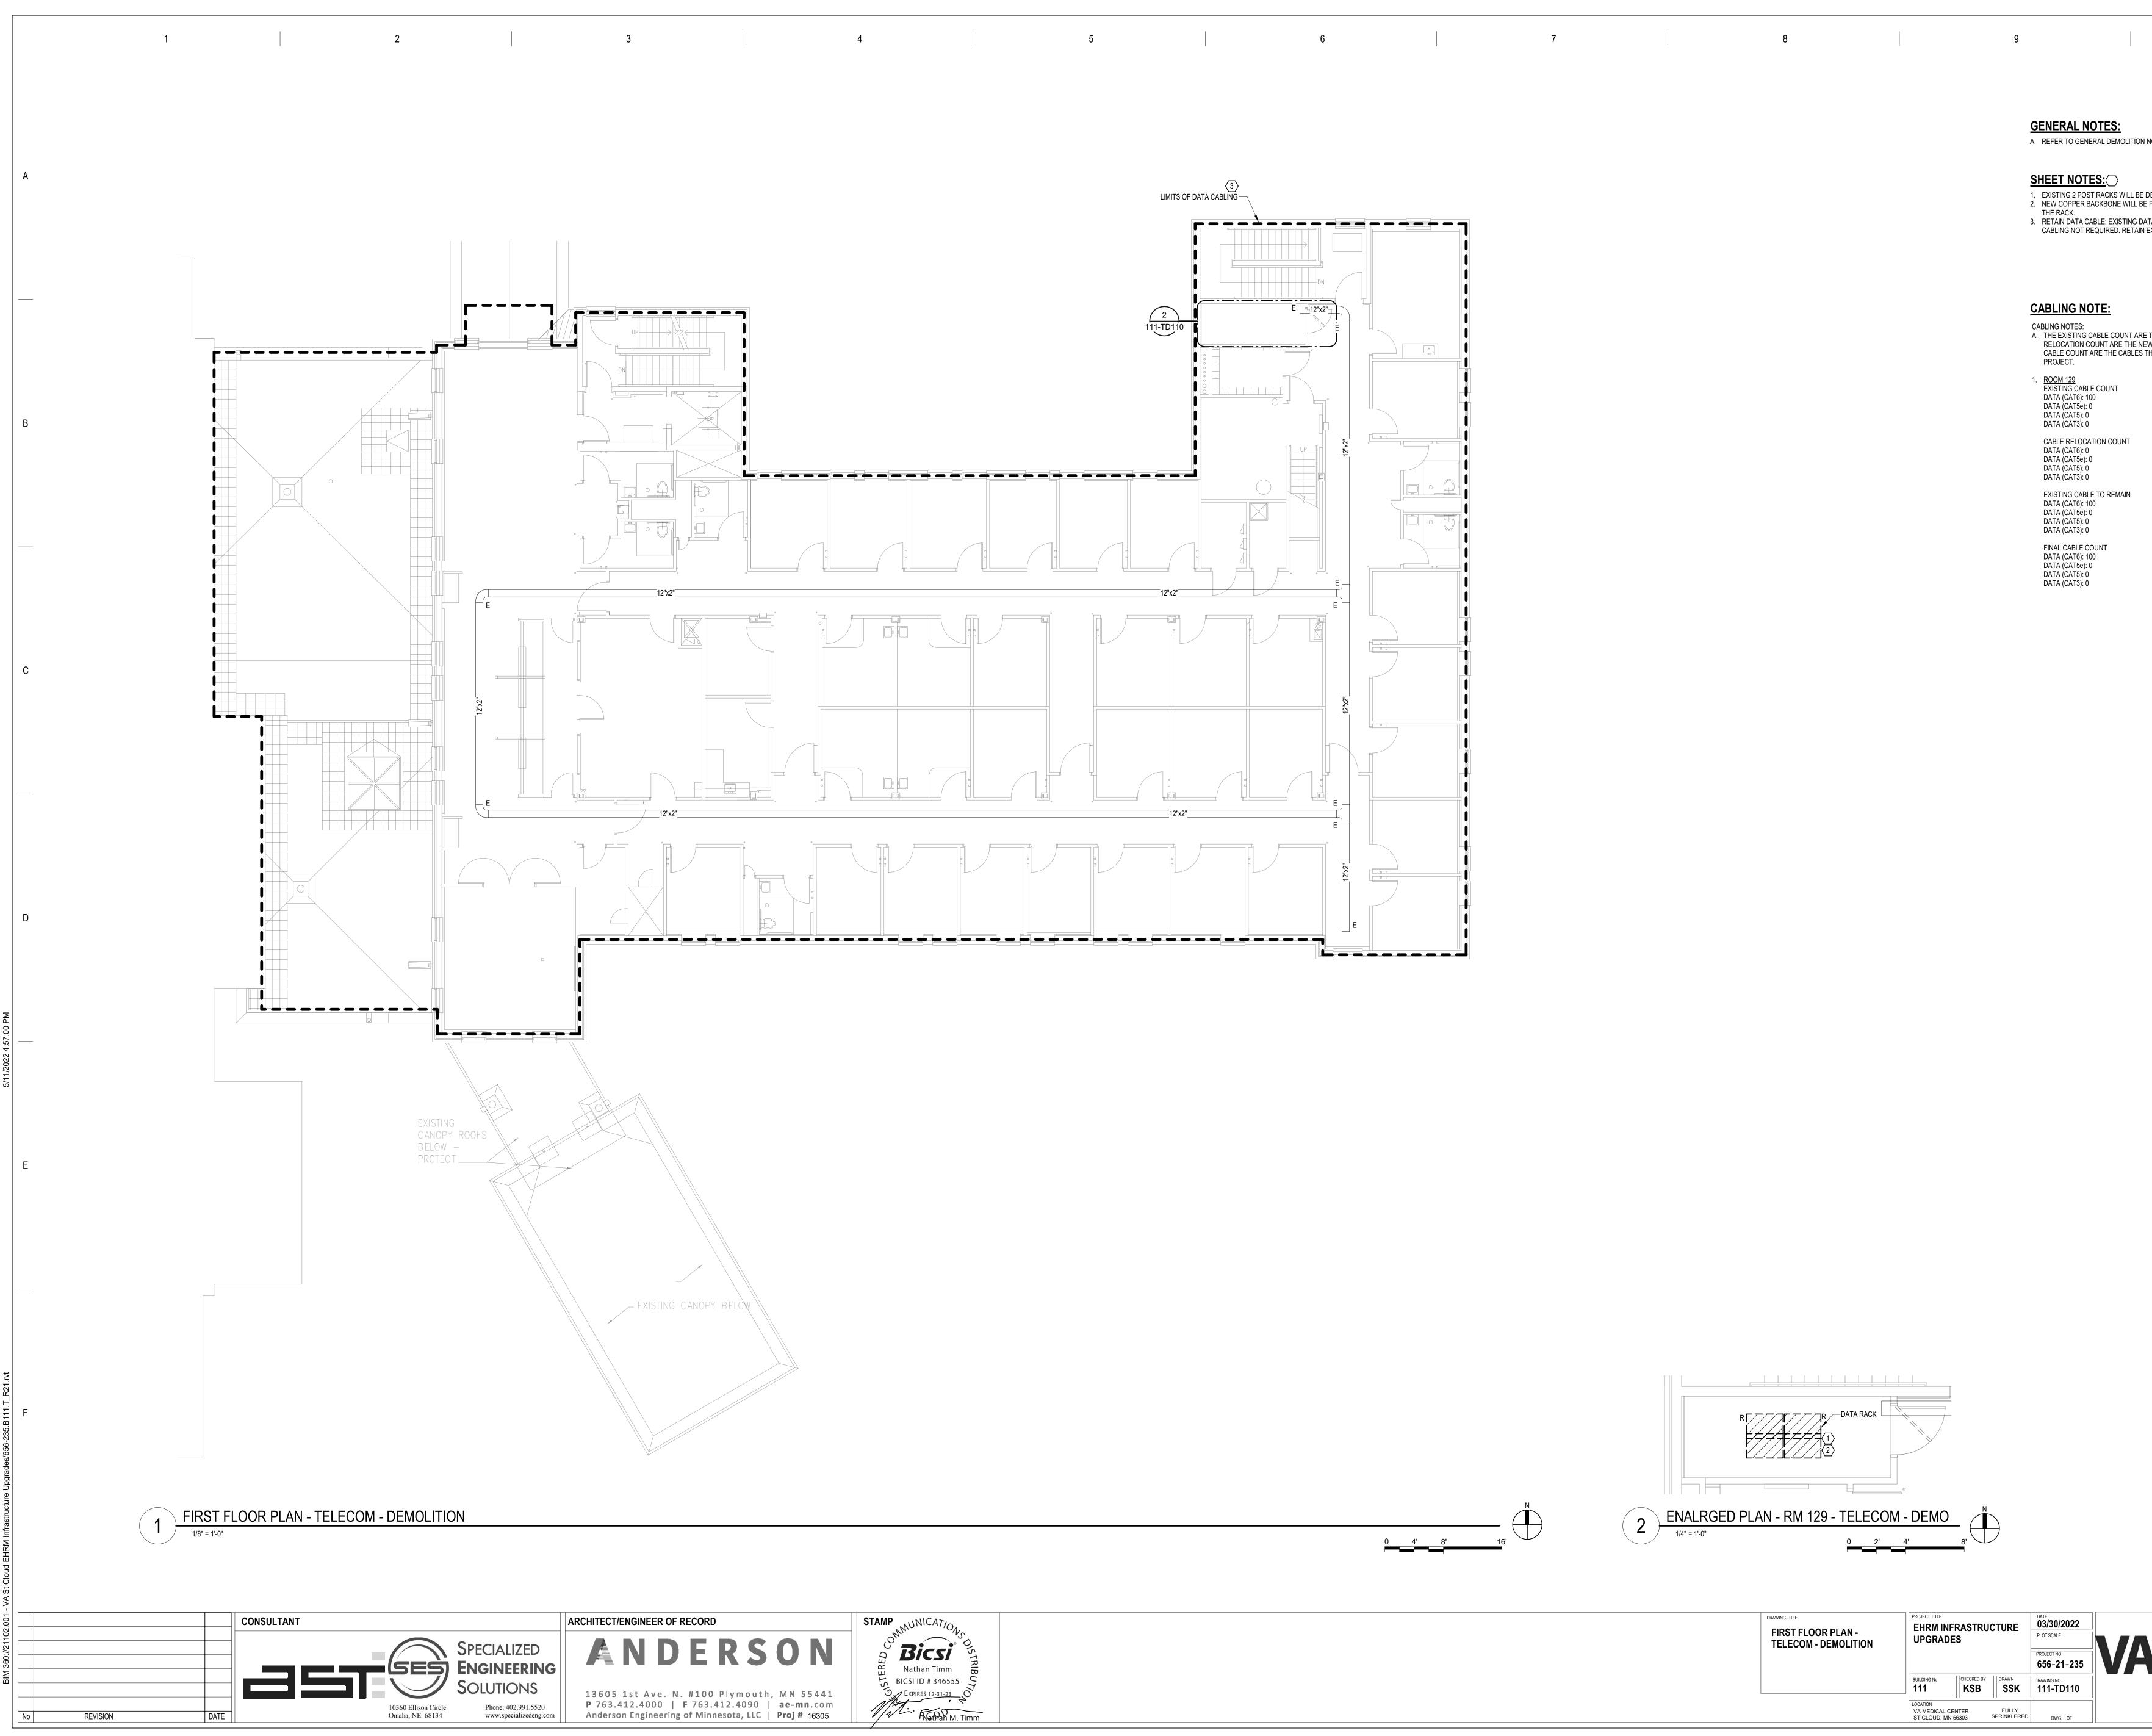

| DRAWING TITLE<br>BASEMENT FLOOR PLAN -<br>TELECOM - DEMOLITION | PROJECT TITLE<br>EHRM INF<br>UPGRADE      | ES         |              | DATE:<br>03/30/2022<br>PLOT SCALE<br>PROJECT NO.<br>656-21-235 |  |
|----------------------------------------------------------------|-------------------------------------------|------------|--------------|----------------------------------------------------------------|--|
|                                                                | BUILDING No                               | CHECKED BY | DRAWN<br>SSK | DRAWING NO.                                                    |  |
|                                                                | LOCATION<br>VA MEDICAL CE<br>ST.CLOUD, MN |            | FULLY        | DWG. OF                                                        |  |

\_\_\_\_\_R\_\_\_\_\_\_R\_\_\_\_\_R\_\_\_\_

2 ENALRGED PLAN - RM 062 - TELECOM - DEMO

)—HRr<del>firf</del>

–DATA RACK\_\_

∕`\_12"x2"

DATA (CAT5): 0 DATA (CAT3): 0

| 10                                                                                                                                                                                                                                |   |
|-----------------------------------------------------------------------------------------------------------------------------------------------------------------------------------------------------------------------------------|---|
| ON NOTES ON SHEET T000 FOR ADDITIONAL DEMOLITION SCOPE.                                                                                                                                                                           | А |
| BE DEMOLISHED AND REPLACED BY A SINGLE 4 POST CHANNEL RACK.<br>BE PULLED TO EACH NEW TR AND INSTALLED TO A 48 PORT PATCH PANEL<br>DATA CABLE THROUGHOUT THIS AREA IS SUFFICIENT TO REMAIN. NEW<br>IN EXISTING CABLING IN SERVICE. |   |
| RE THE CABLES CURRENTLY PRESENT IN THE SPACE. THE CABLE<br>NEW OR RELOCATED CABLES TO BE FED FROM THE SPACE. THE FINAL<br>S THAT WILL BE PRESENT IN THE SPACE AT THE COMPLETION OF THE                                            |   |
|                                                                                                                                                                                                                                   | В |
|                                                                                                                                                                                                                                   |   |
|                                                                                                                                                                                                                                   |   |
|                                                                                                                                                                                                                                   | С |
|                                                                                                                                                                                                                                   |   |
|                                                                                                                                                                                                                                   |   |
|                                                                                                                                                                                                                                   | D |
|                                                                                                                                                                                                                                   |   |
|                                                                                                                                                                                                                                   |   |
|                                                                                                                                                                                                                                   |   |

10

A. THE EXISTING CABLE COUNT ARE THE CABLES CURRENTLY PRESENT IN THE SPACE. THE CABLE RELOCATION COUNT ARE THE NEW OR RELOCATED CABLES TO BE FED FROM THE SPACE. THE FINAL CABLE COUNT ARE THE CABLES THAT WILL BE