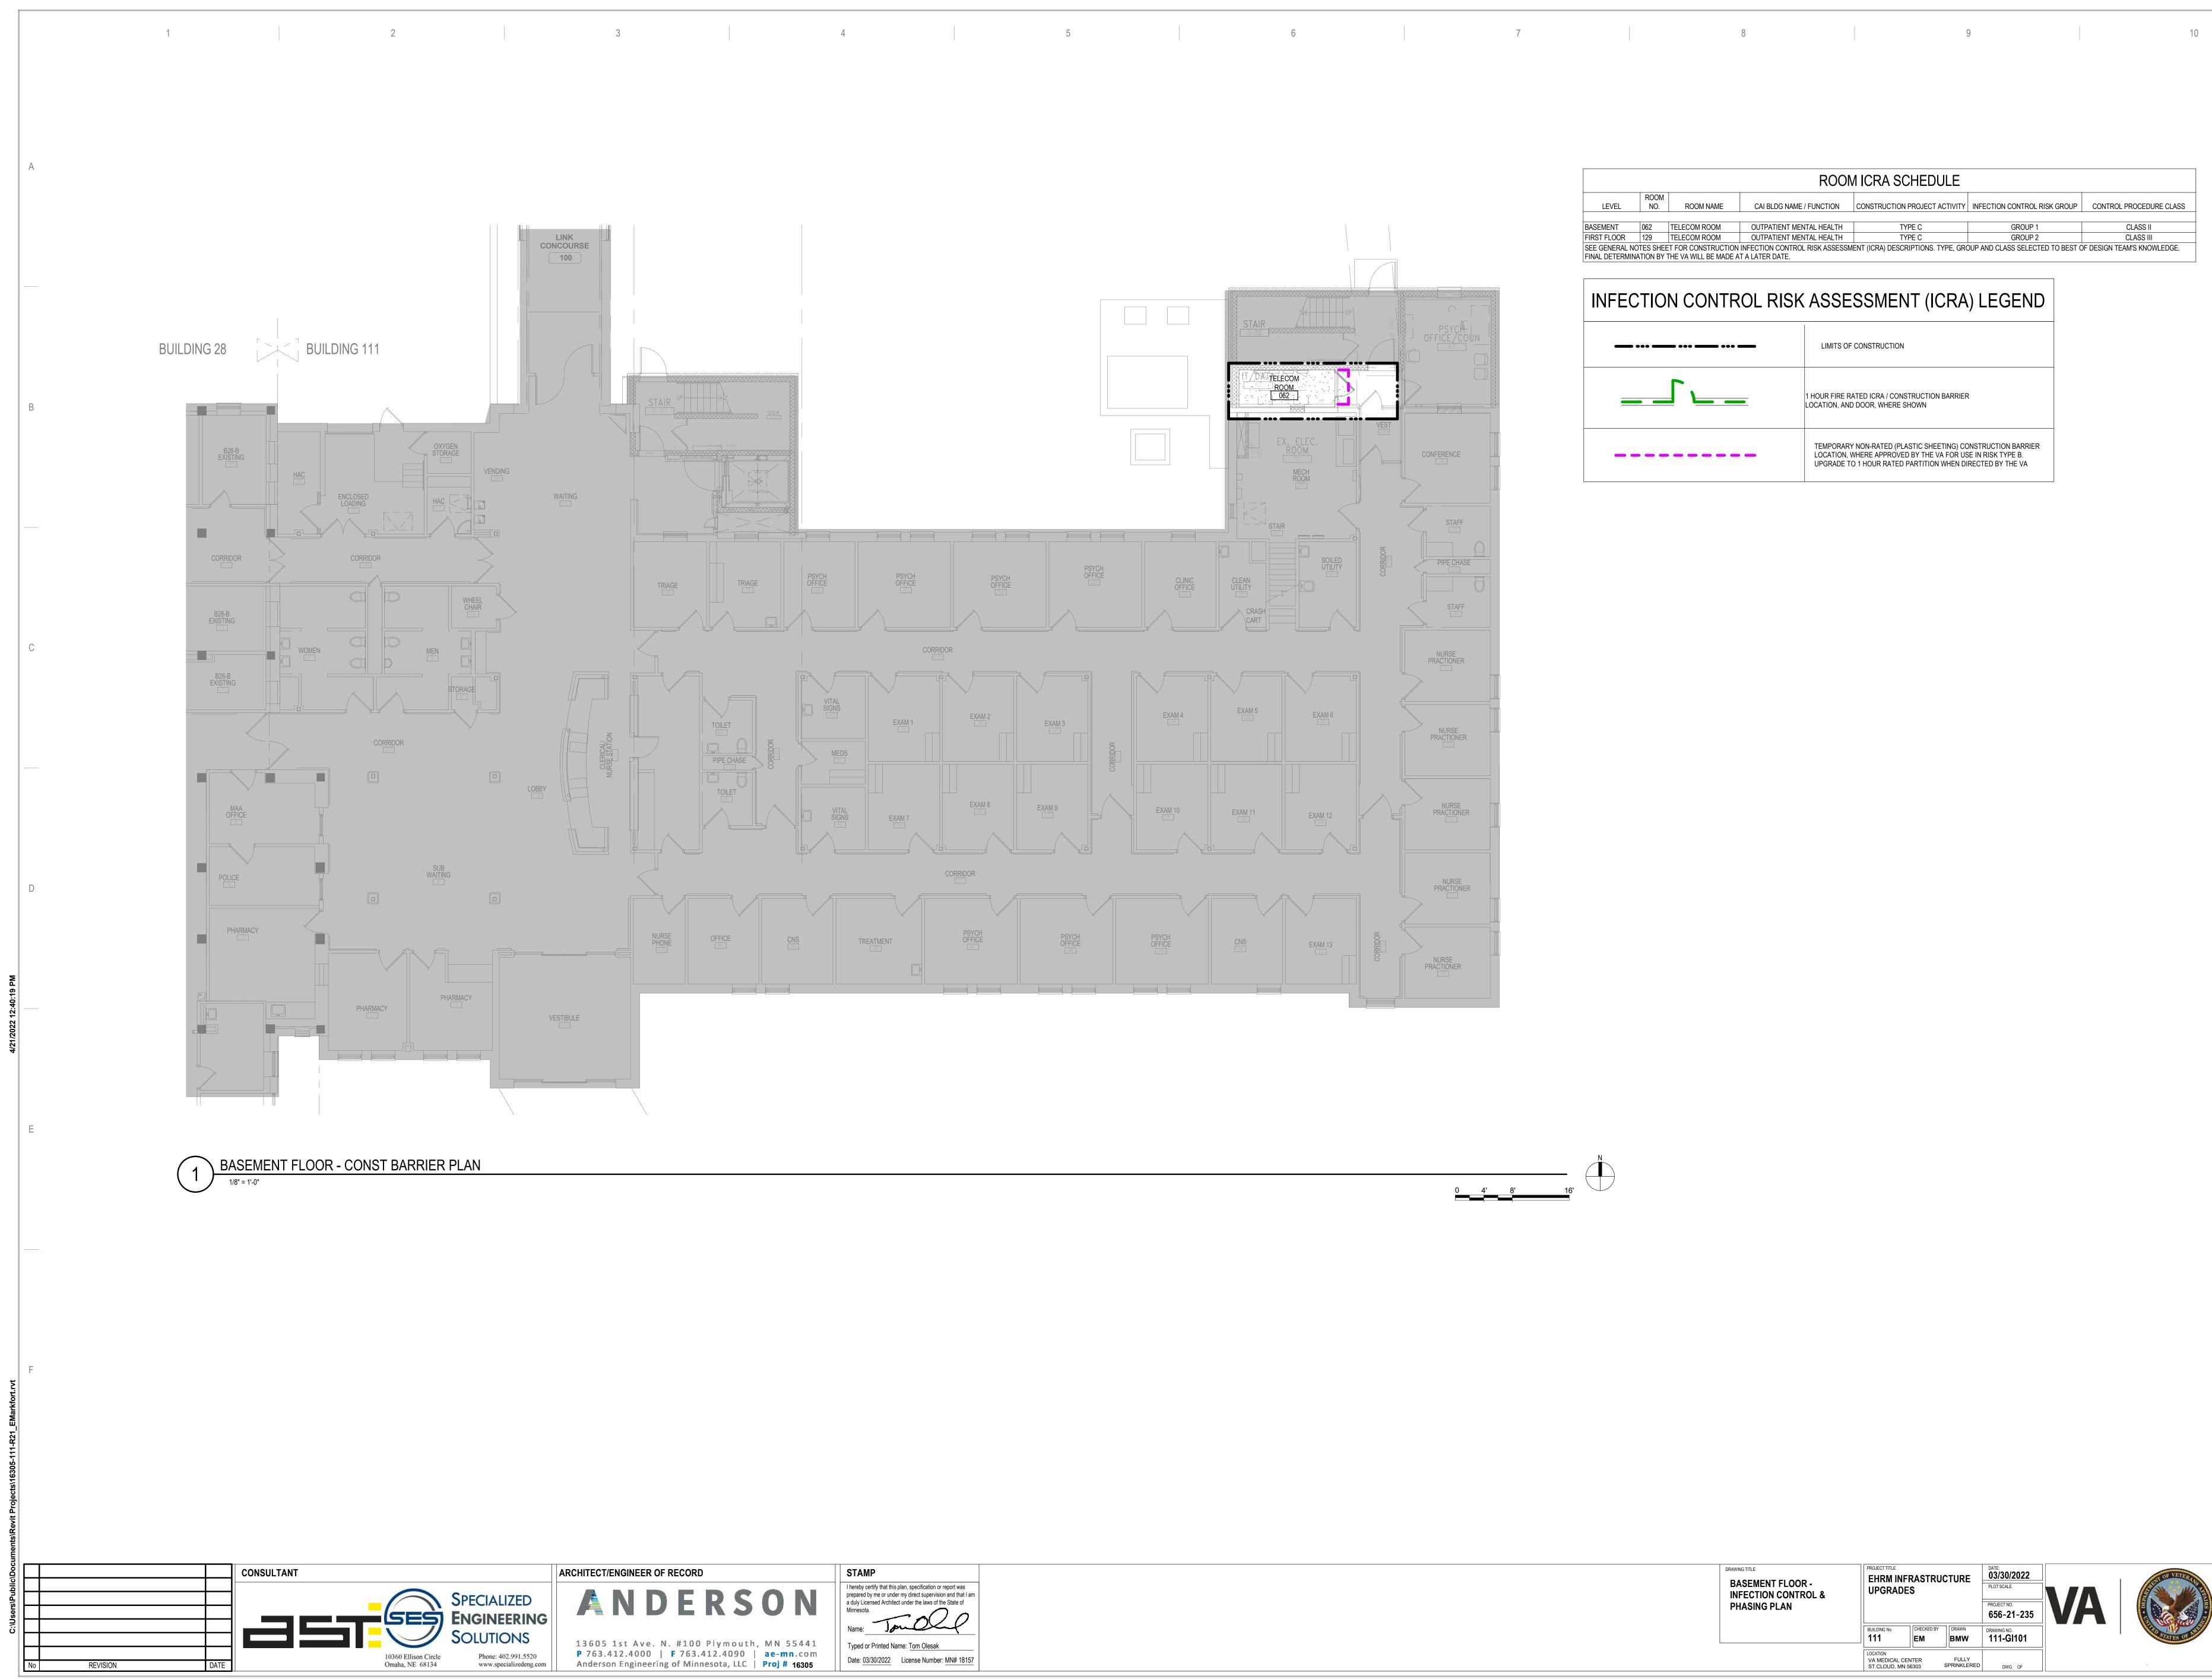

# INFECTION CONTROL RISK ASSESSMENT (ICRA) LEGEND

| DRAWING TITLE<br>BASEMENT FLOOR -<br>INFECTION CONTROL &<br>PHASING PLAN |                                           | EHRM INFRASTRUCTURE<br>UPGRADES |                      |             | VA |
|--------------------------------------------------------------------------|-------------------------------------------|---------------------------------|----------------------|-------------|----|
|                                                                          | BUILDING No<br>111                        | CHECKED BY                      | DRAWN<br>BMW         | DRAWING NO. |    |
|                                                                          | LOCATION<br>VA MEDICAL CE<br>ST.CLOUD, MN |                                 | FULLY<br>SPRINKLERED | DWG. OF     |    |

| ROOM ICRA SCHEDULE                                                                                                                                                                                         |             |              |                          |                               |                              |   |  |
|------------------------------------------------------------------------------------------------------------------------------------------------------------------------------------------------------------|-------------|--------------|--------------------------|-------------------------------|------------------------------|---|--|
| LEVEL                                                                                                                                                                                                      | ROOM<br>NO. | ROOM NAME    | CAI BLDG NAME / FUNCTION | CONSTRUCTION PROJECT ACTIVITY | INFECTION CONTROL RISK GROUP | ( |  |
|                                                                                                                                                                                                            |             |              |                          |                               |                              |   |  |
| BASEMENT                                                                                                                                                                                                   | 062         | TELECOM ROOM | OUTPATIENT MENTAL HEALTH | TYPE C                        | GROUP 1                      |   |  |
| FIRST FLOOR                                                                                                                                                                                                | 129         | TELECOM ROOM | OUTPATIENT MENTAL HEALTH | TYPE C                        | GROUP 2                      |   |  |
| SEE GENERAL NOTES SHEET FOR CONSTRUCTION INFECTION CONTROL RISK ASSESSMENT (ICRA) DESCRIPTIONS. TYPE, GROUP AND CLASS SELECTED TO BEST OF D<br>FINAL DETERMINATION BY THE VA WILL BE MADE AT A LATER DATE. |             |              |                          |                               |                              |   |  |