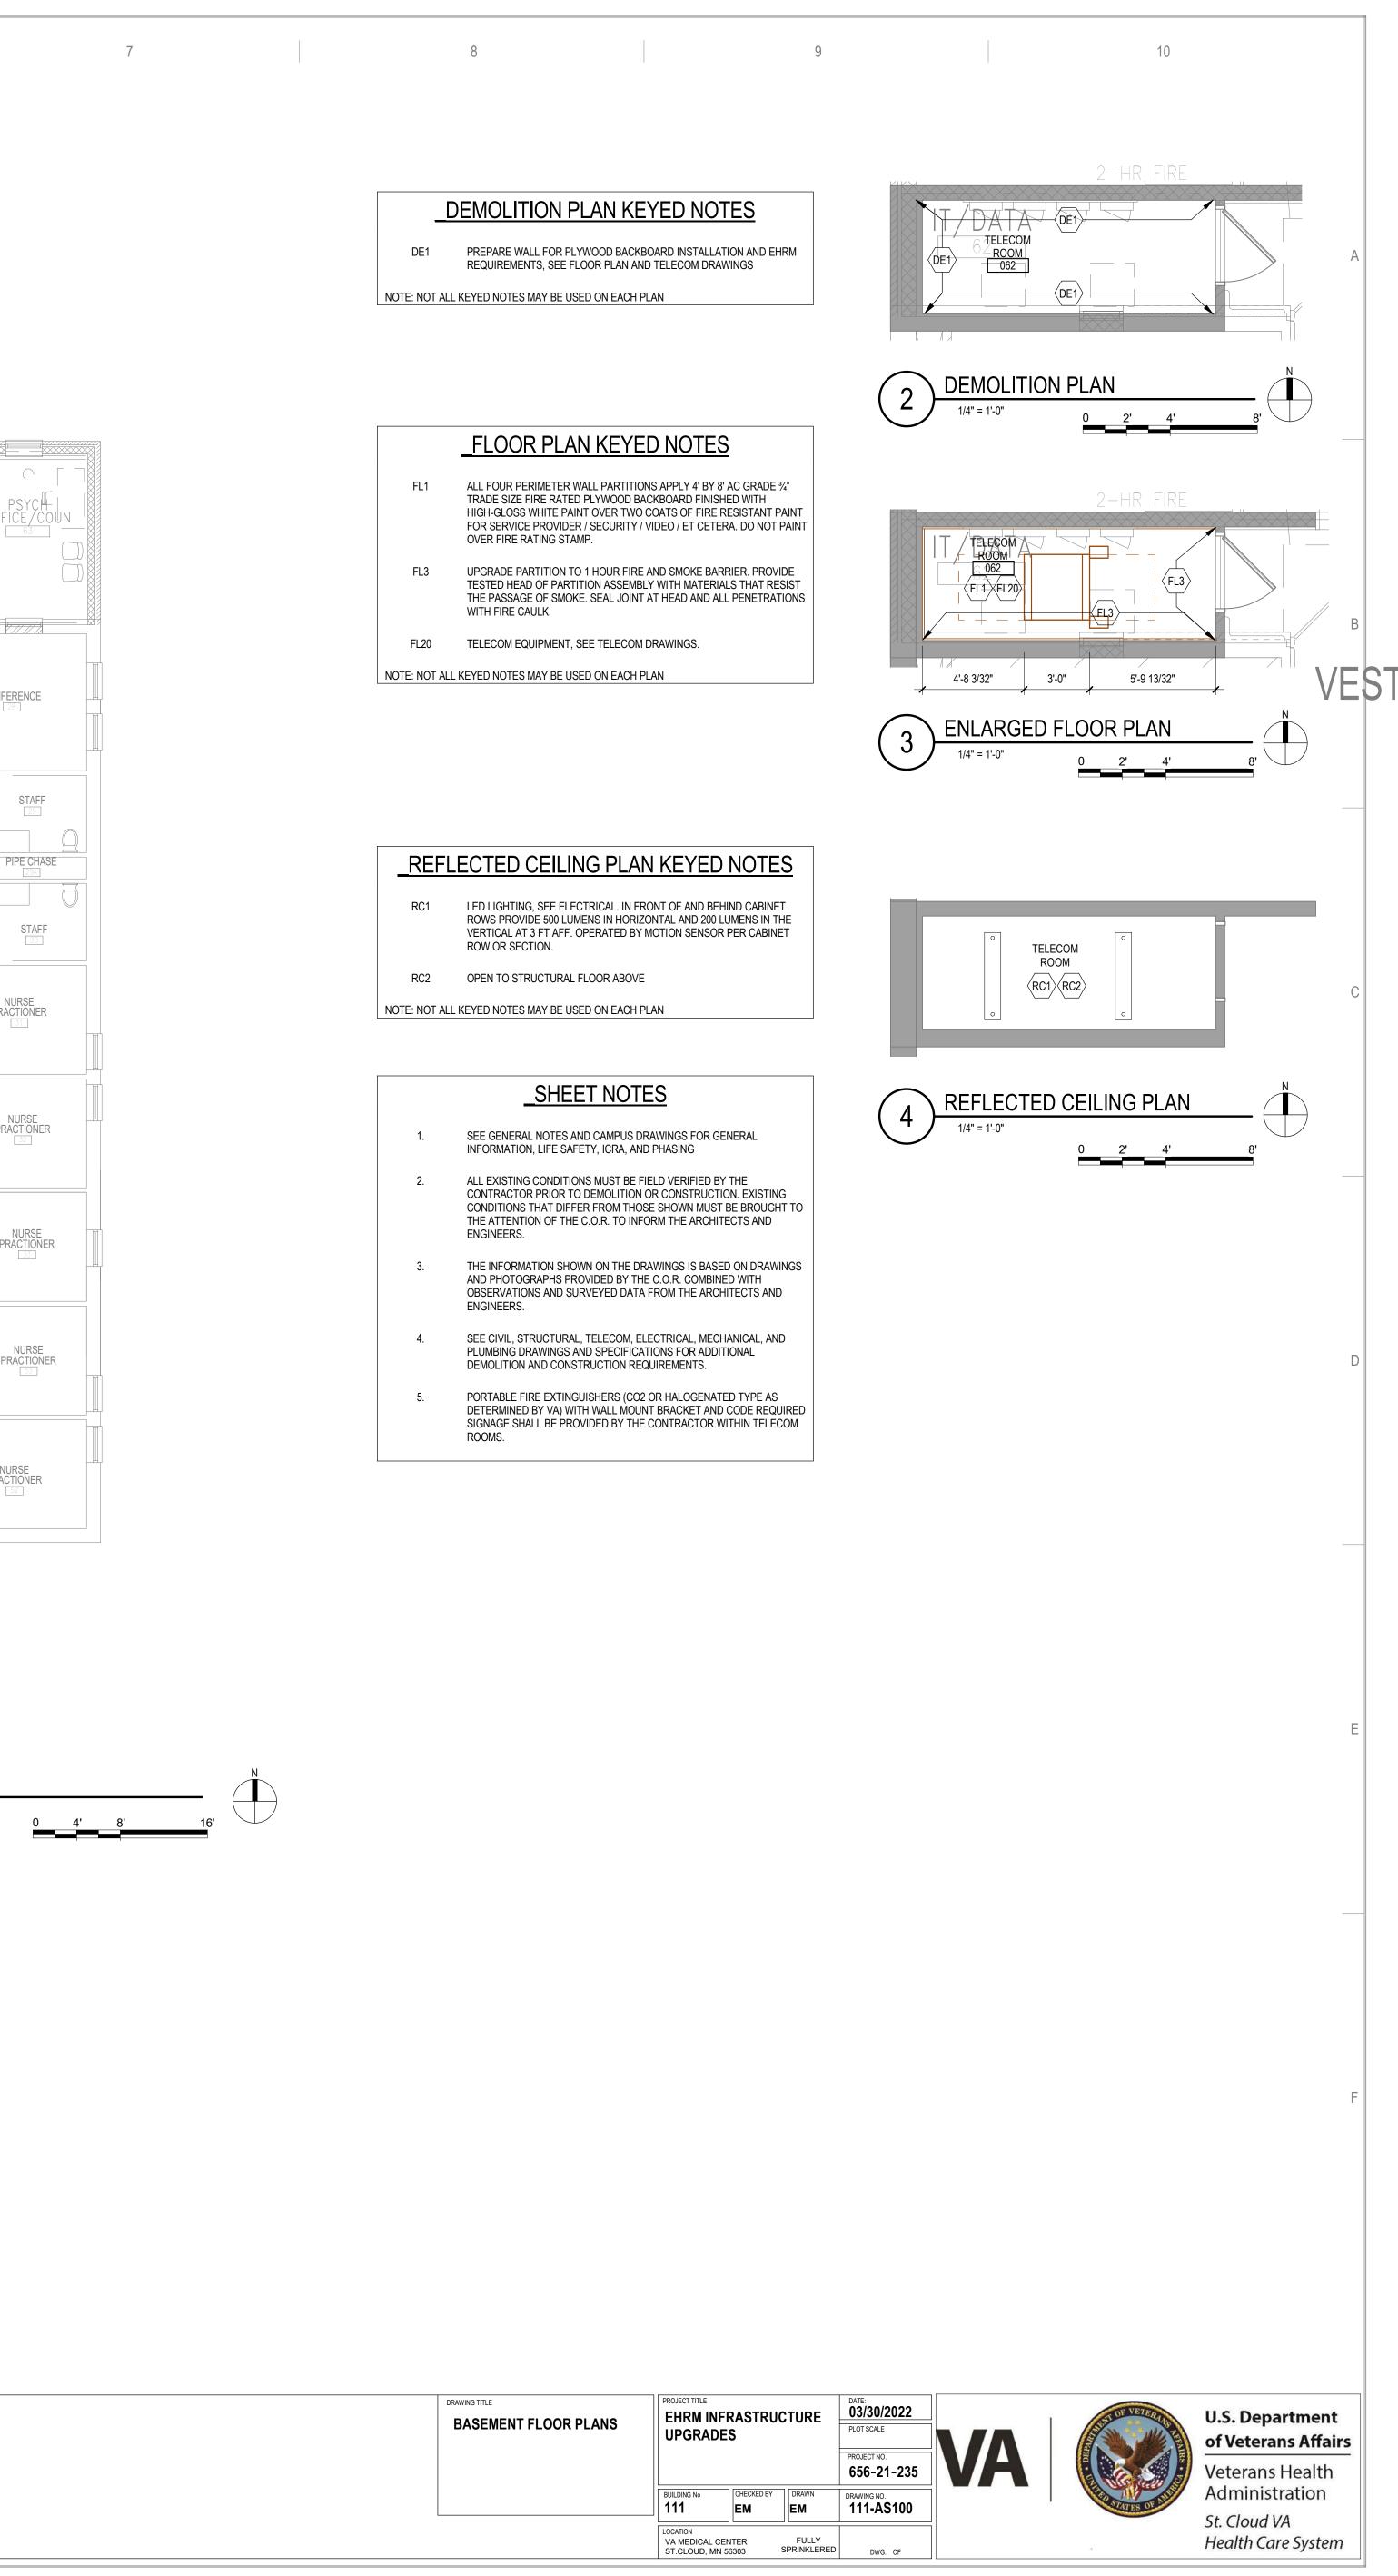

| DRAWING TITLE<br>BASEMENT FLOOR PLANS | EHRM INFRASTRUCTURE<br>UPGRADES              |            | CTURE                | DATE:<br>03/30/2022<br>PLOT SCALE<br>PROJECT NO.<br>656-21-235 | VA |
|---------------------------------------|----------------------------------------------|------------|----------------------|----------------------------------------------------------------|----|
|                                       | BUILDING No 111                              | CHECKED BY | DRAWN<br>EM          | DRAWING NO.<br>111-AS100                                       |    |
|                                       | LOCATION<br>VA MEDICAL CEN<br>ST.CLOUD, MN 5 |            | FULLY<br>SPRINKLERED | DWG. OF                                                        |    |