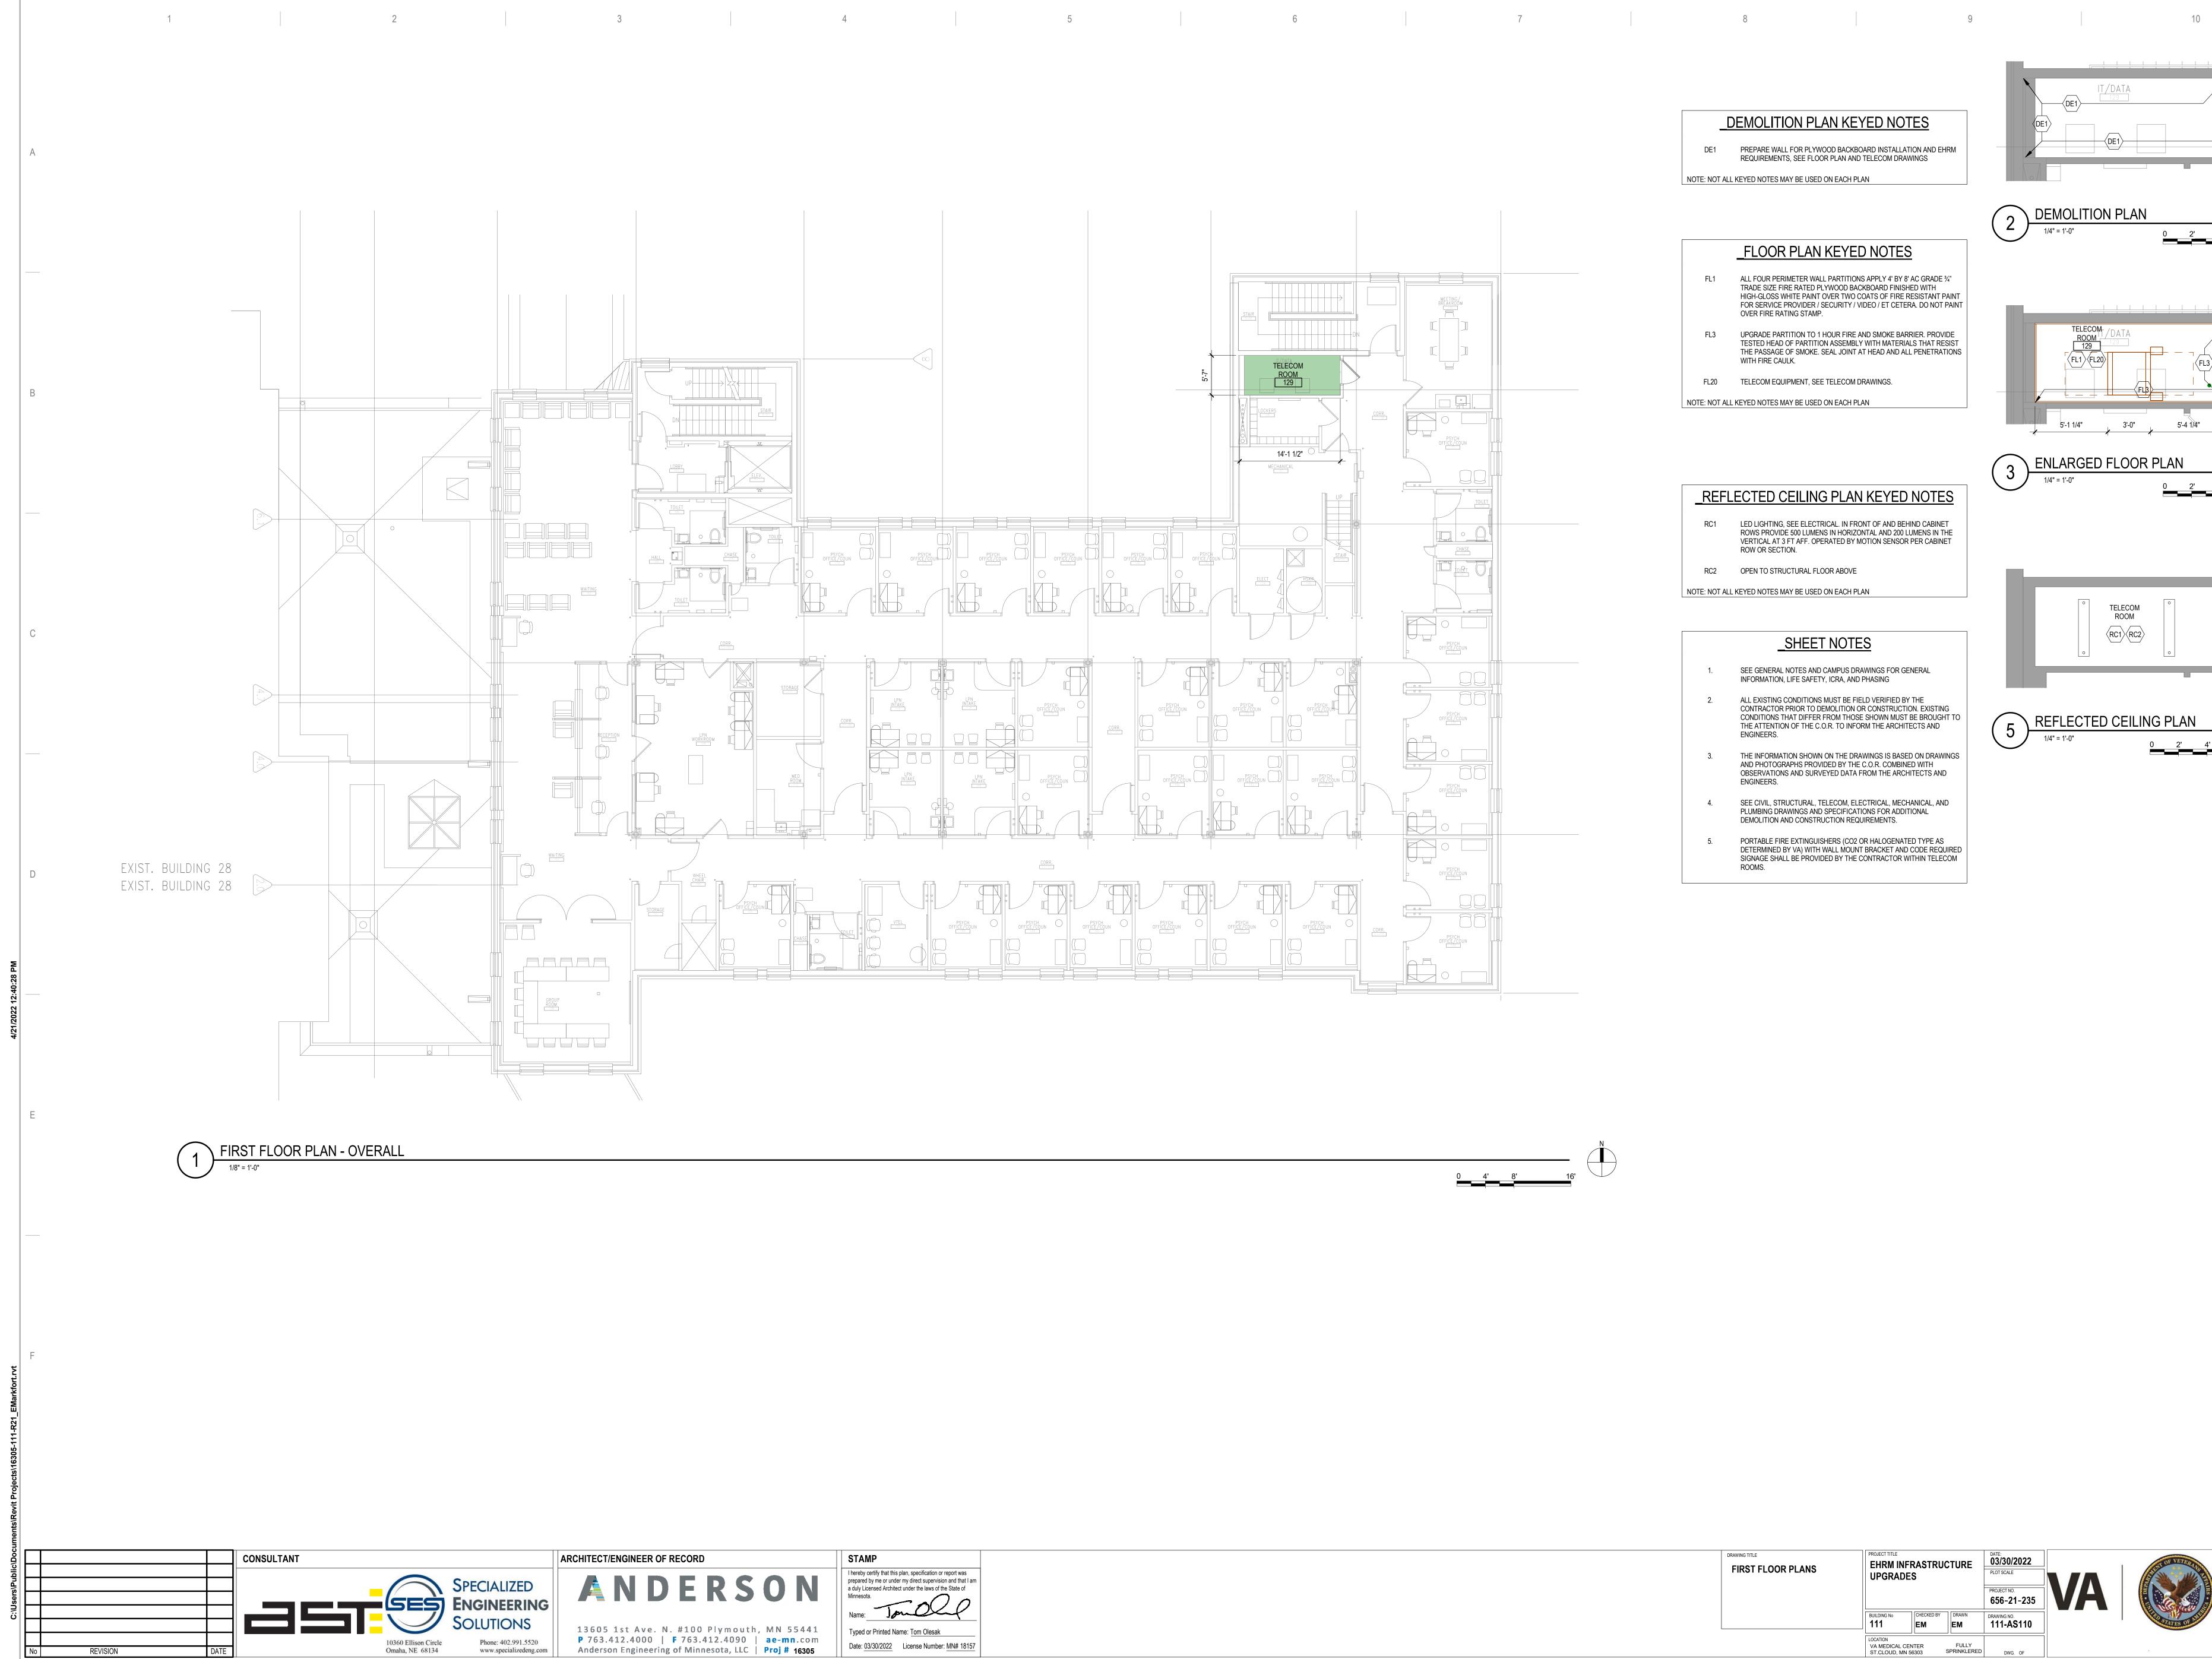

| DRAWING TITLE<br>FIRST FLOOR PLANS | PROJECT TITLE<br>EHRM INFRASTRUCTURE<br>UPGRADES |            |                      | DATE:<br>03/30/2022<br>PLOT SCALE<br>PROJECT NO.<br>656-21-235 | VA |
|------------------------------------|--------------------------------------------------|------------|----------------------|----------------------------------------------------------------|----|
|                                    | BUILDING No 111                                  | CHECKED BY | DRAWN<br>EM          | DRAWING NO.<br>111-AS110                                       |    |
|                                    | LOCATION<br>VA MEDICAL CEI<br>ST.CLOUD, MN 5     |            | FULLY<br>SPRINKLERED | DWG. OF                                                        |    |