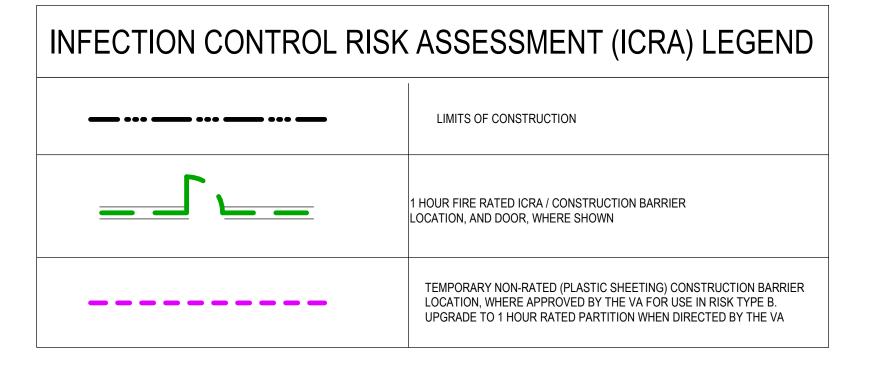

# INFECTION CONTROL RISK ASSESSMENT (ICRA) LEGEND

| DRAWING TITLE<br>BASEMENT FLOOR -<br>INFECTION CONTROL &<br>PHASING PLAN |                                           | EHRM INFRASTRUCTURE<br>UPGRADES |                      |             | VA |
|--------------------------------------------------------------------------|-------------------------------------------|---------------------------------|----------------------|-------------|----|
|                                                                          | BUILDING No<br>111                        | CHECKED BY                      | DRAWN<br>BMW         | DRAWING NO. |    |
|                                                                          | LOCATION<br>VA MEDICAL CE<br>ST.CLOUD, MN |                                 | FULLY<br>SPRINKLERED | DWG. OF     |    |