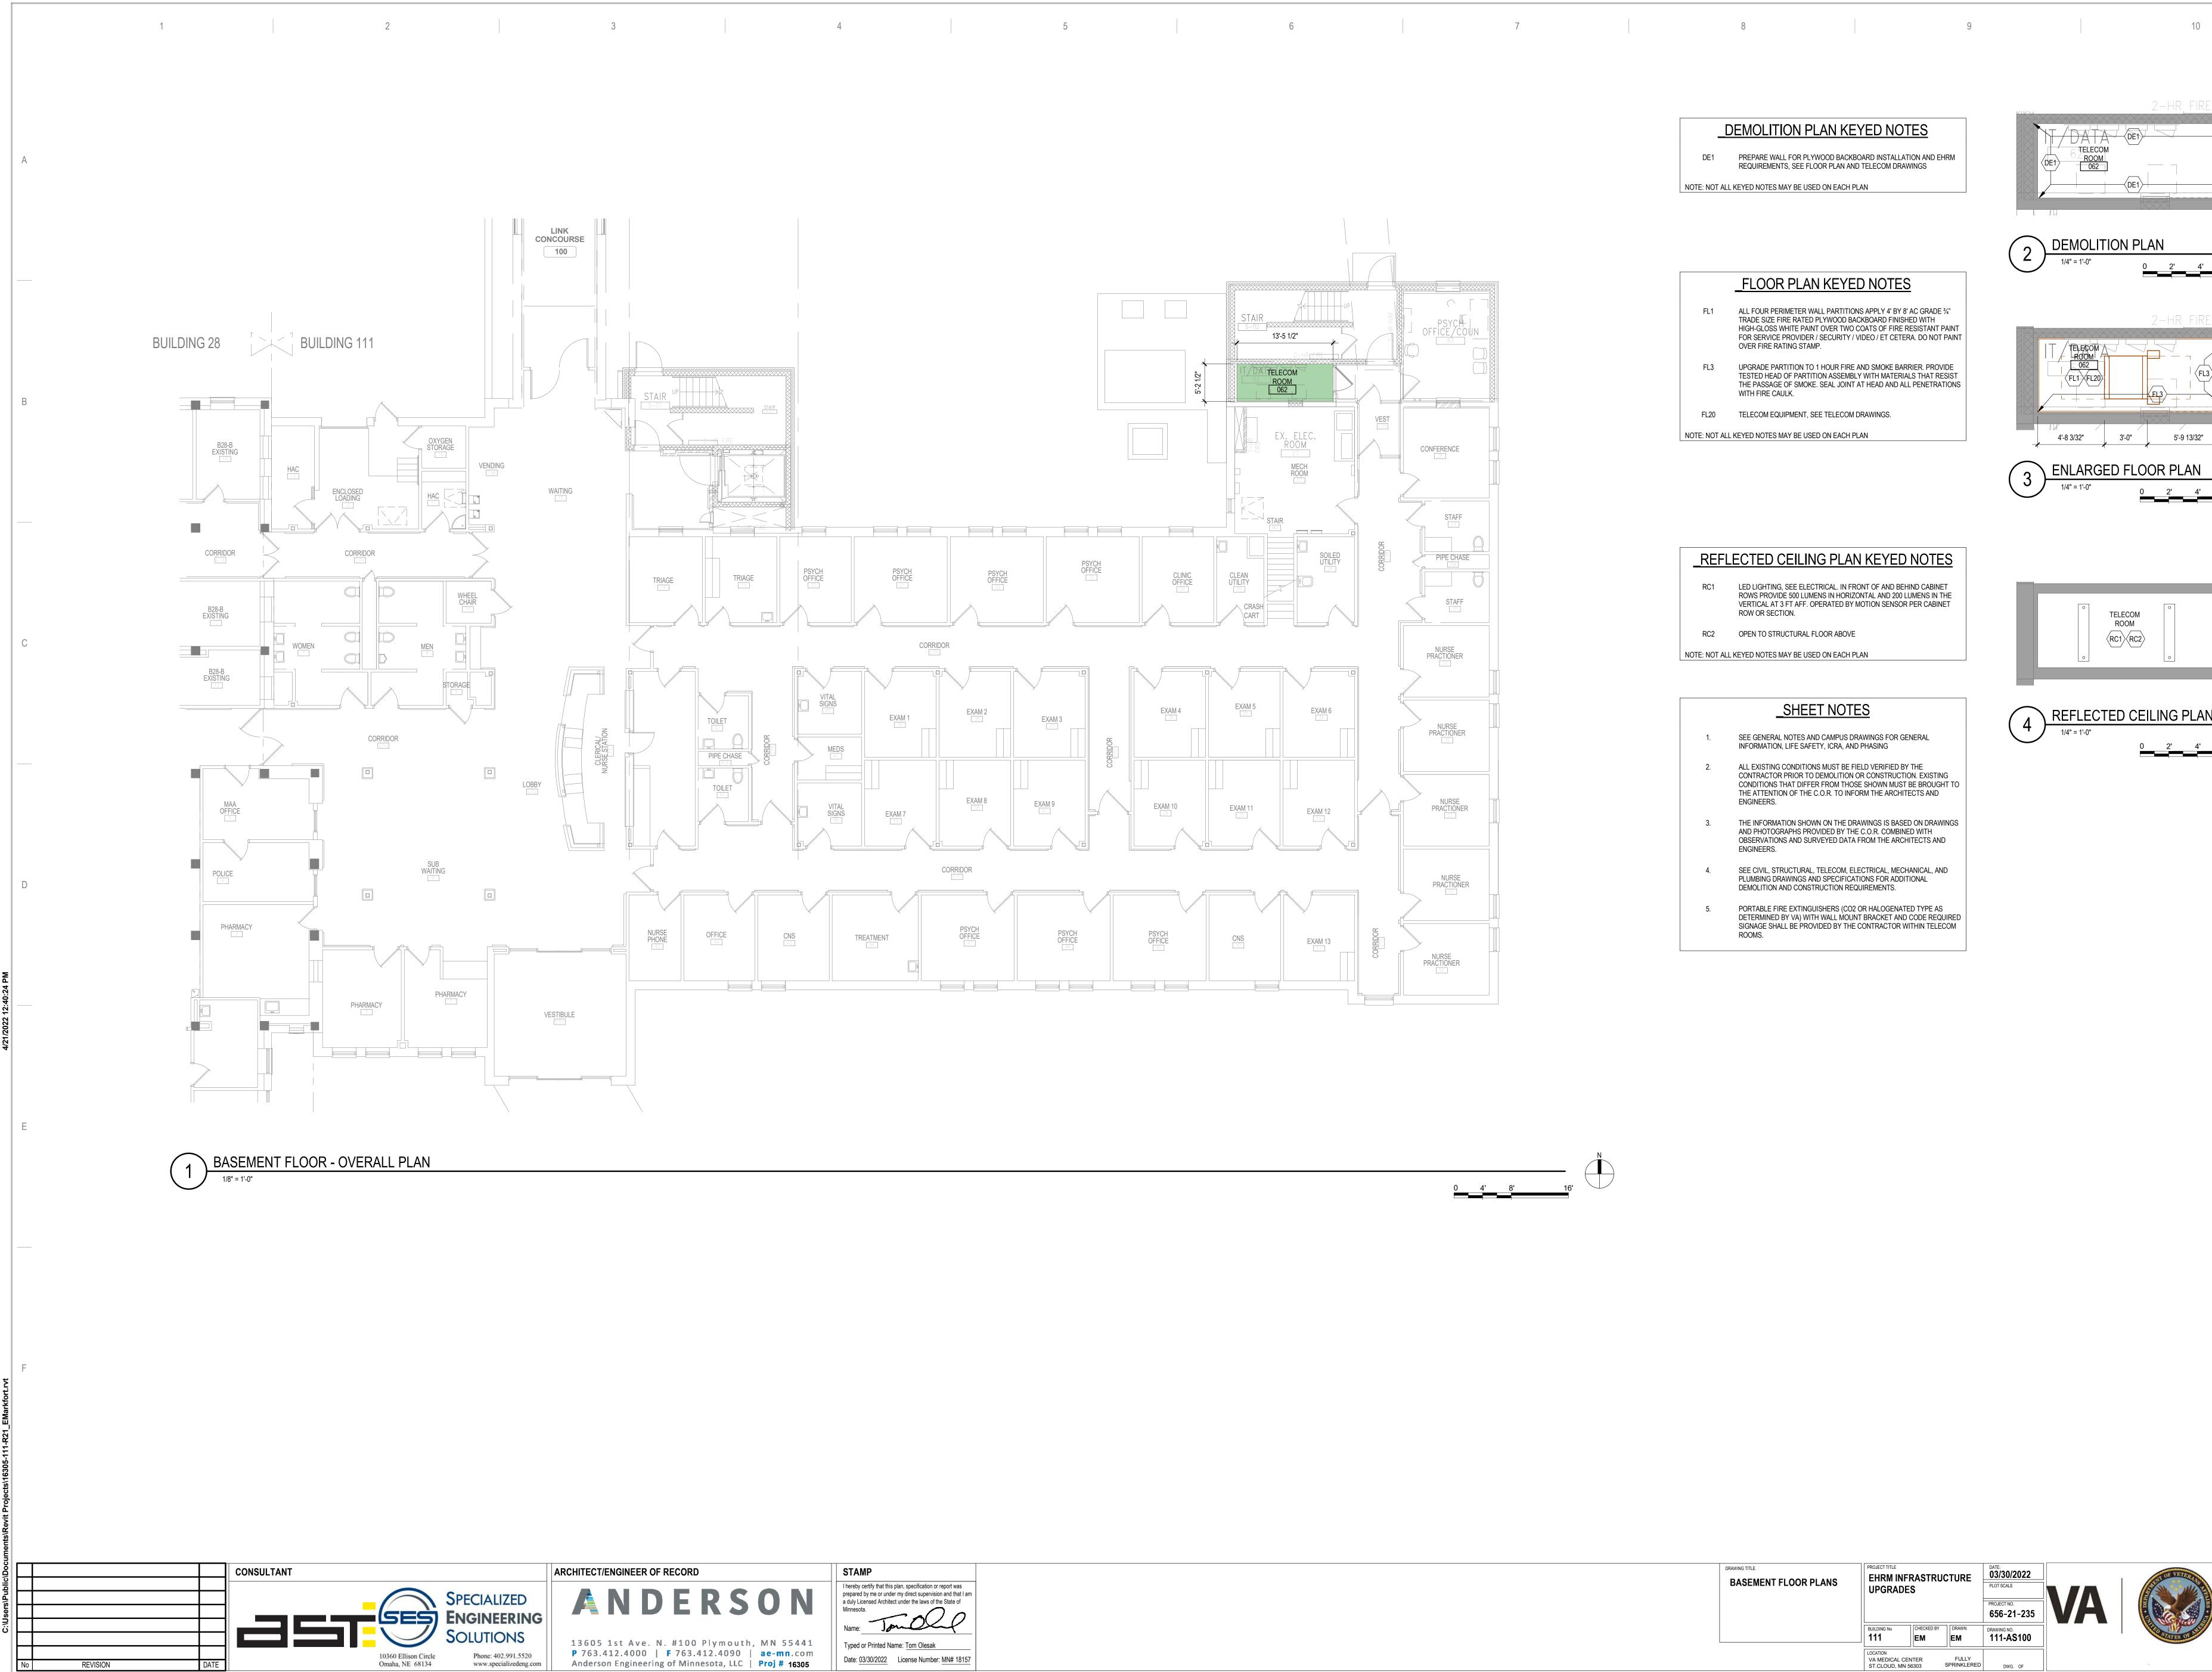

| DRAWING TITLE<br>BASEMENT FLOOR PLANS | EHRM INFRASTRUCTURE<br>UPGRADES              |            | CTURE                | DATE:<br>03/30/2022<br>PLOT SCALE<br>PROJECT NO.<br>656-21-235 | VA |
|---------------------------------------|----------------------------------------------|------------|----------------------|----------------------------------------------------------------|----|
|                                       | BUILDING No 111                              | CHECKED BY | DRAWN<br>EM          | DRAWING NO.<br>111-AS100                                       |    |
|                                       | LOCATION<br>VA MEDICAL CEN<br>ST.CLOUD, MN 5 |            | FULLY<br>SPRINKLERED | DWG. OF                                                        |    |