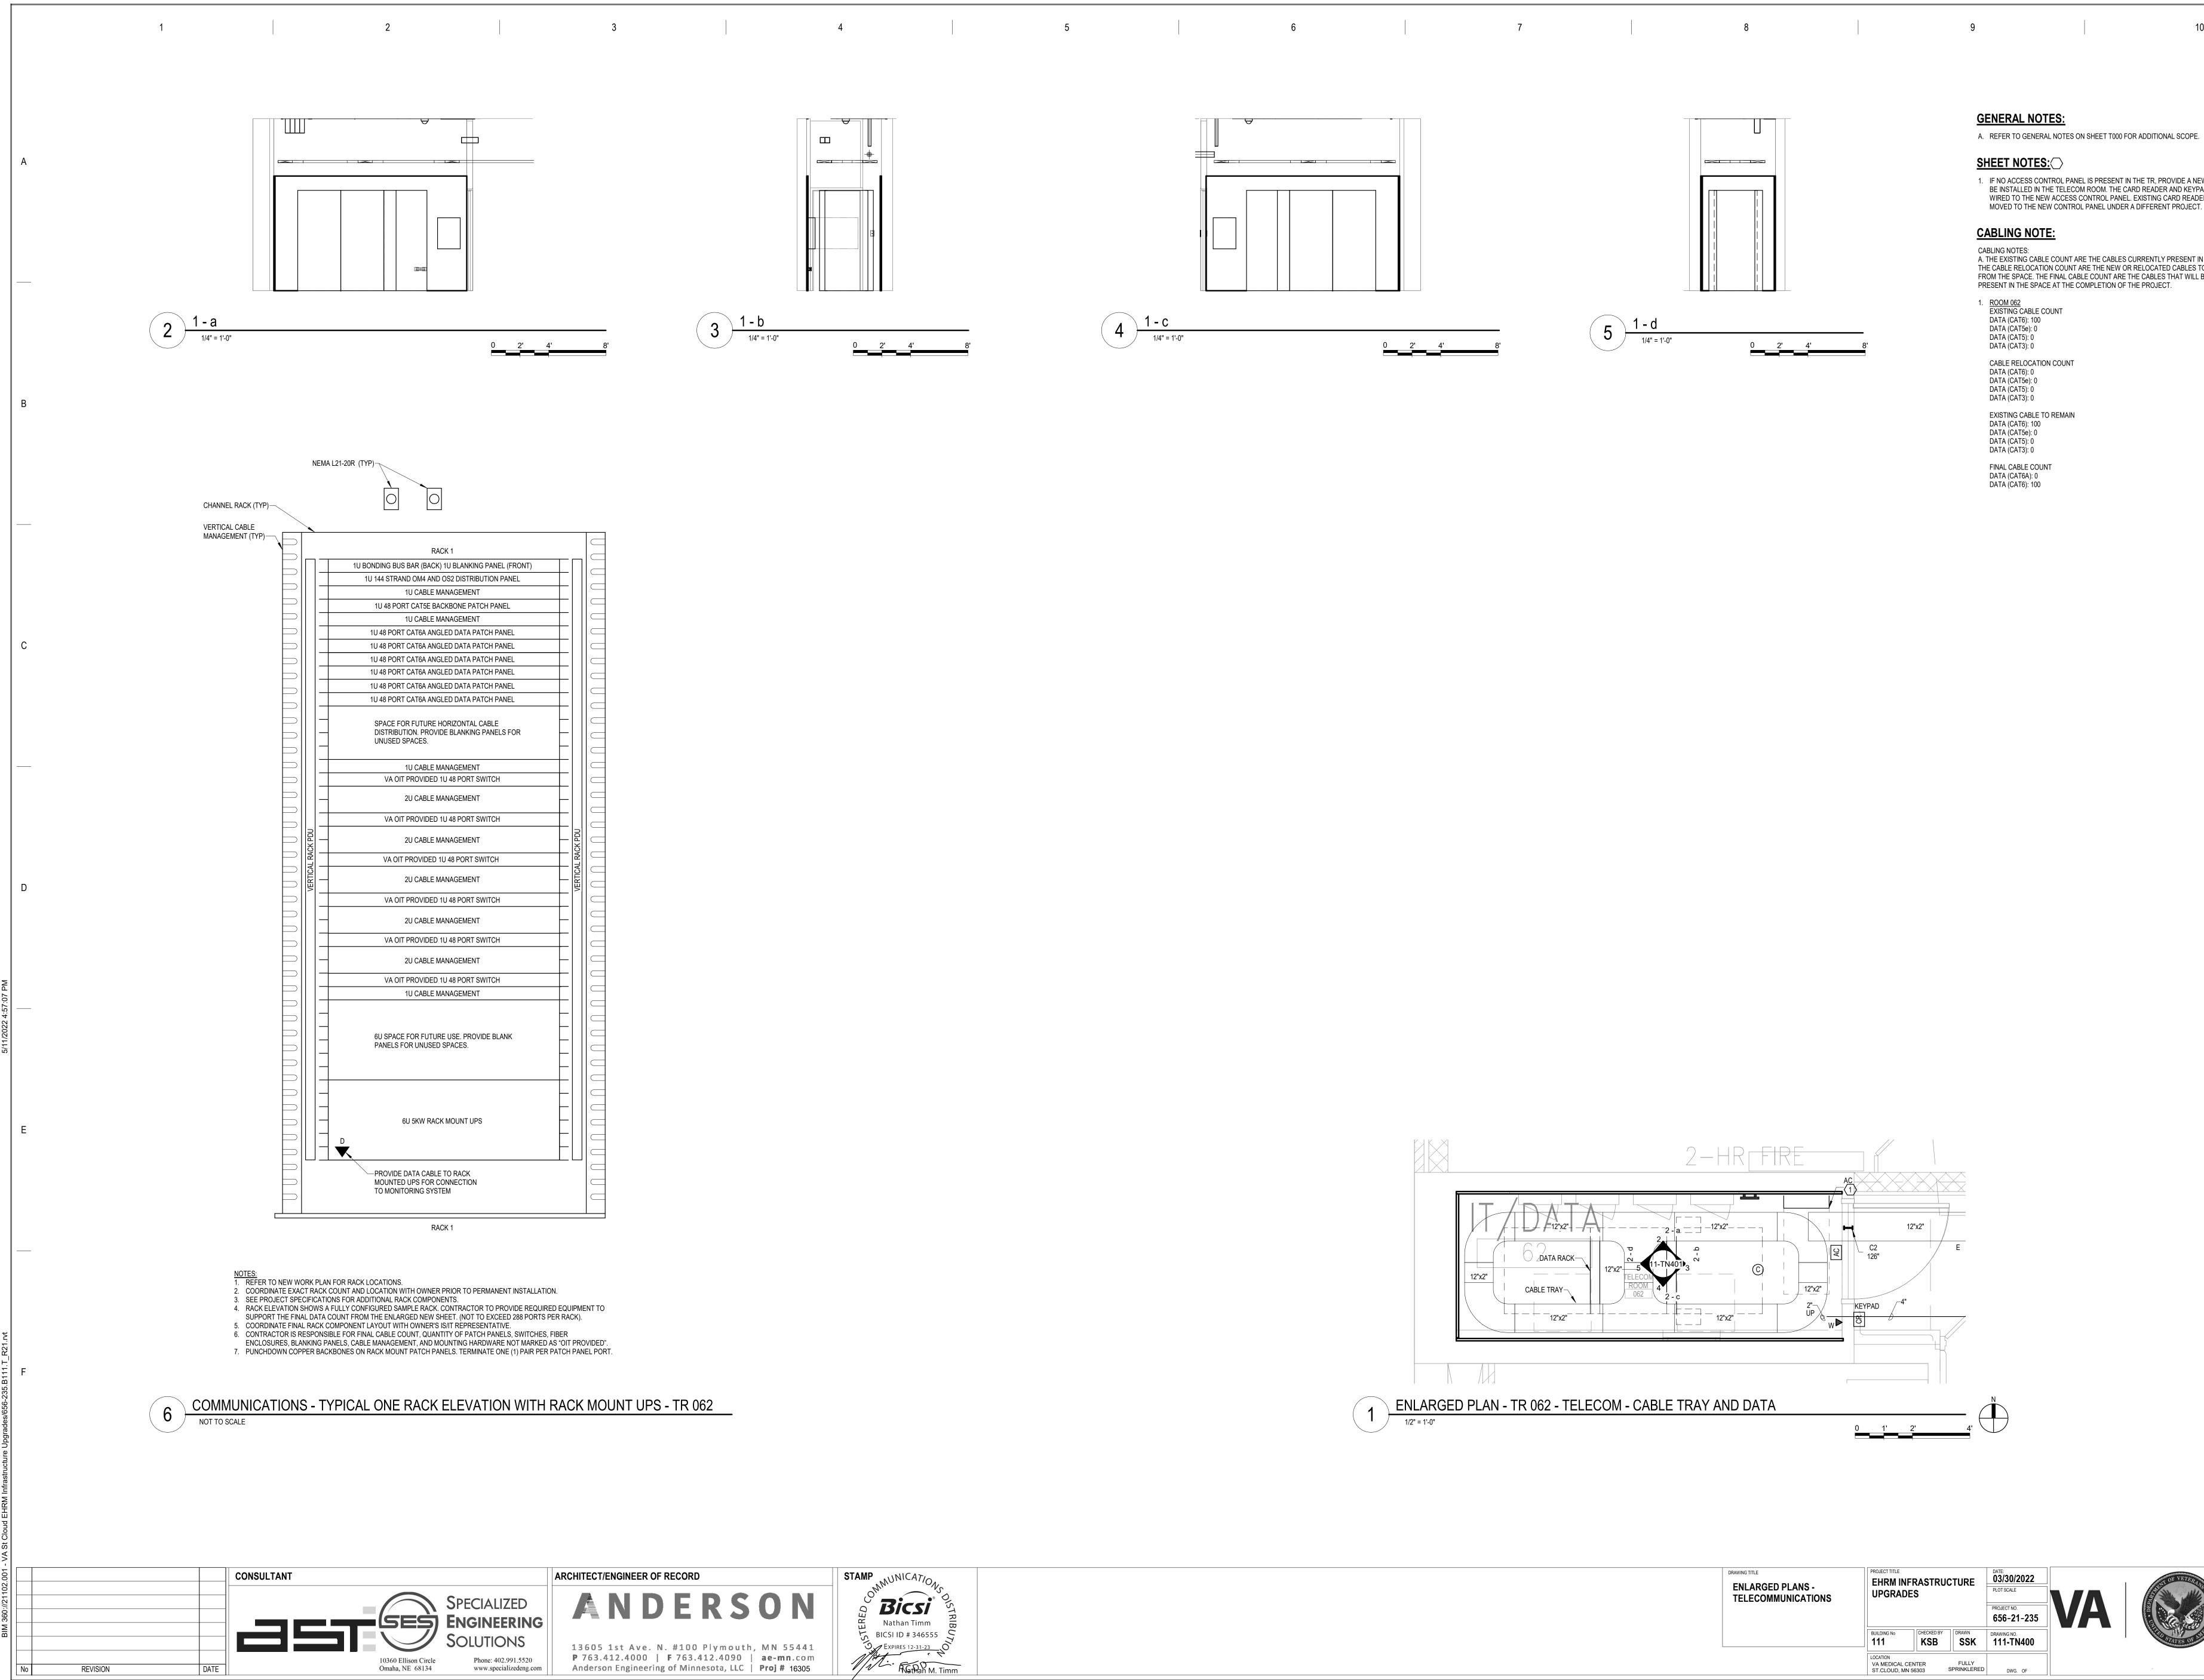

| DRAWING TITLE<br>ENLARGED PLANS -<br>TELECOMMUNICATIONS | EHRM INFRASTRUCTURE                       |            |                      | PLANS - EHRM INFRASTRUCTURE |    |  |  |  |
|---------------------------------------------------------|-------------------------------------------|------------|----------------------|-----------------------------|----|--|--|--|
|                                                         |                                           |            |                      | PROJECT NO.<br>656-21-235   | VA |  |  |  |
|                                                         | BUILDING No                               | CHECKED BY | DRAWN<br>SSK         | drawing no.<br>111-TN400    |    |  |  |  |
|                                                         | LOCATION<br>VA MEDICAL CE<br>ST.CLOUD, MN |            | FULLY<br>SPRINKLERED | DWG. OF                     |    |  |  |  |

1. IF NO ACCESS CONTROL PANEL IS PRESENT IN THE TR, PROVIDE A NEW ACCESS CONTROL PANEL TO BE INSTALLED IN THE TELECOM ROOM. THE CARD READER AND KEYPAD FOR THIS ROOM TO BE WIRED TO THE NEW ACCESS CONTROL PANEL. EXISTING CARD READERS AND KEYPADS WILL BE MOVED TO THE NEW CONTROL PANEL UNDER A DIFFERENT PROJECT.

10

A. THE EXISTING CABLE COUNT ARE THE CABLES CURRENTLY PRESENT IN THE SPACE. THE CABLE RELOCATION COUNT ARE THE NEW OR RELOCATED CABLES TO BE FED FROM THE SPACE. THE FINAL CABLE COUNT ARE THE CABLES THAT WILL BE