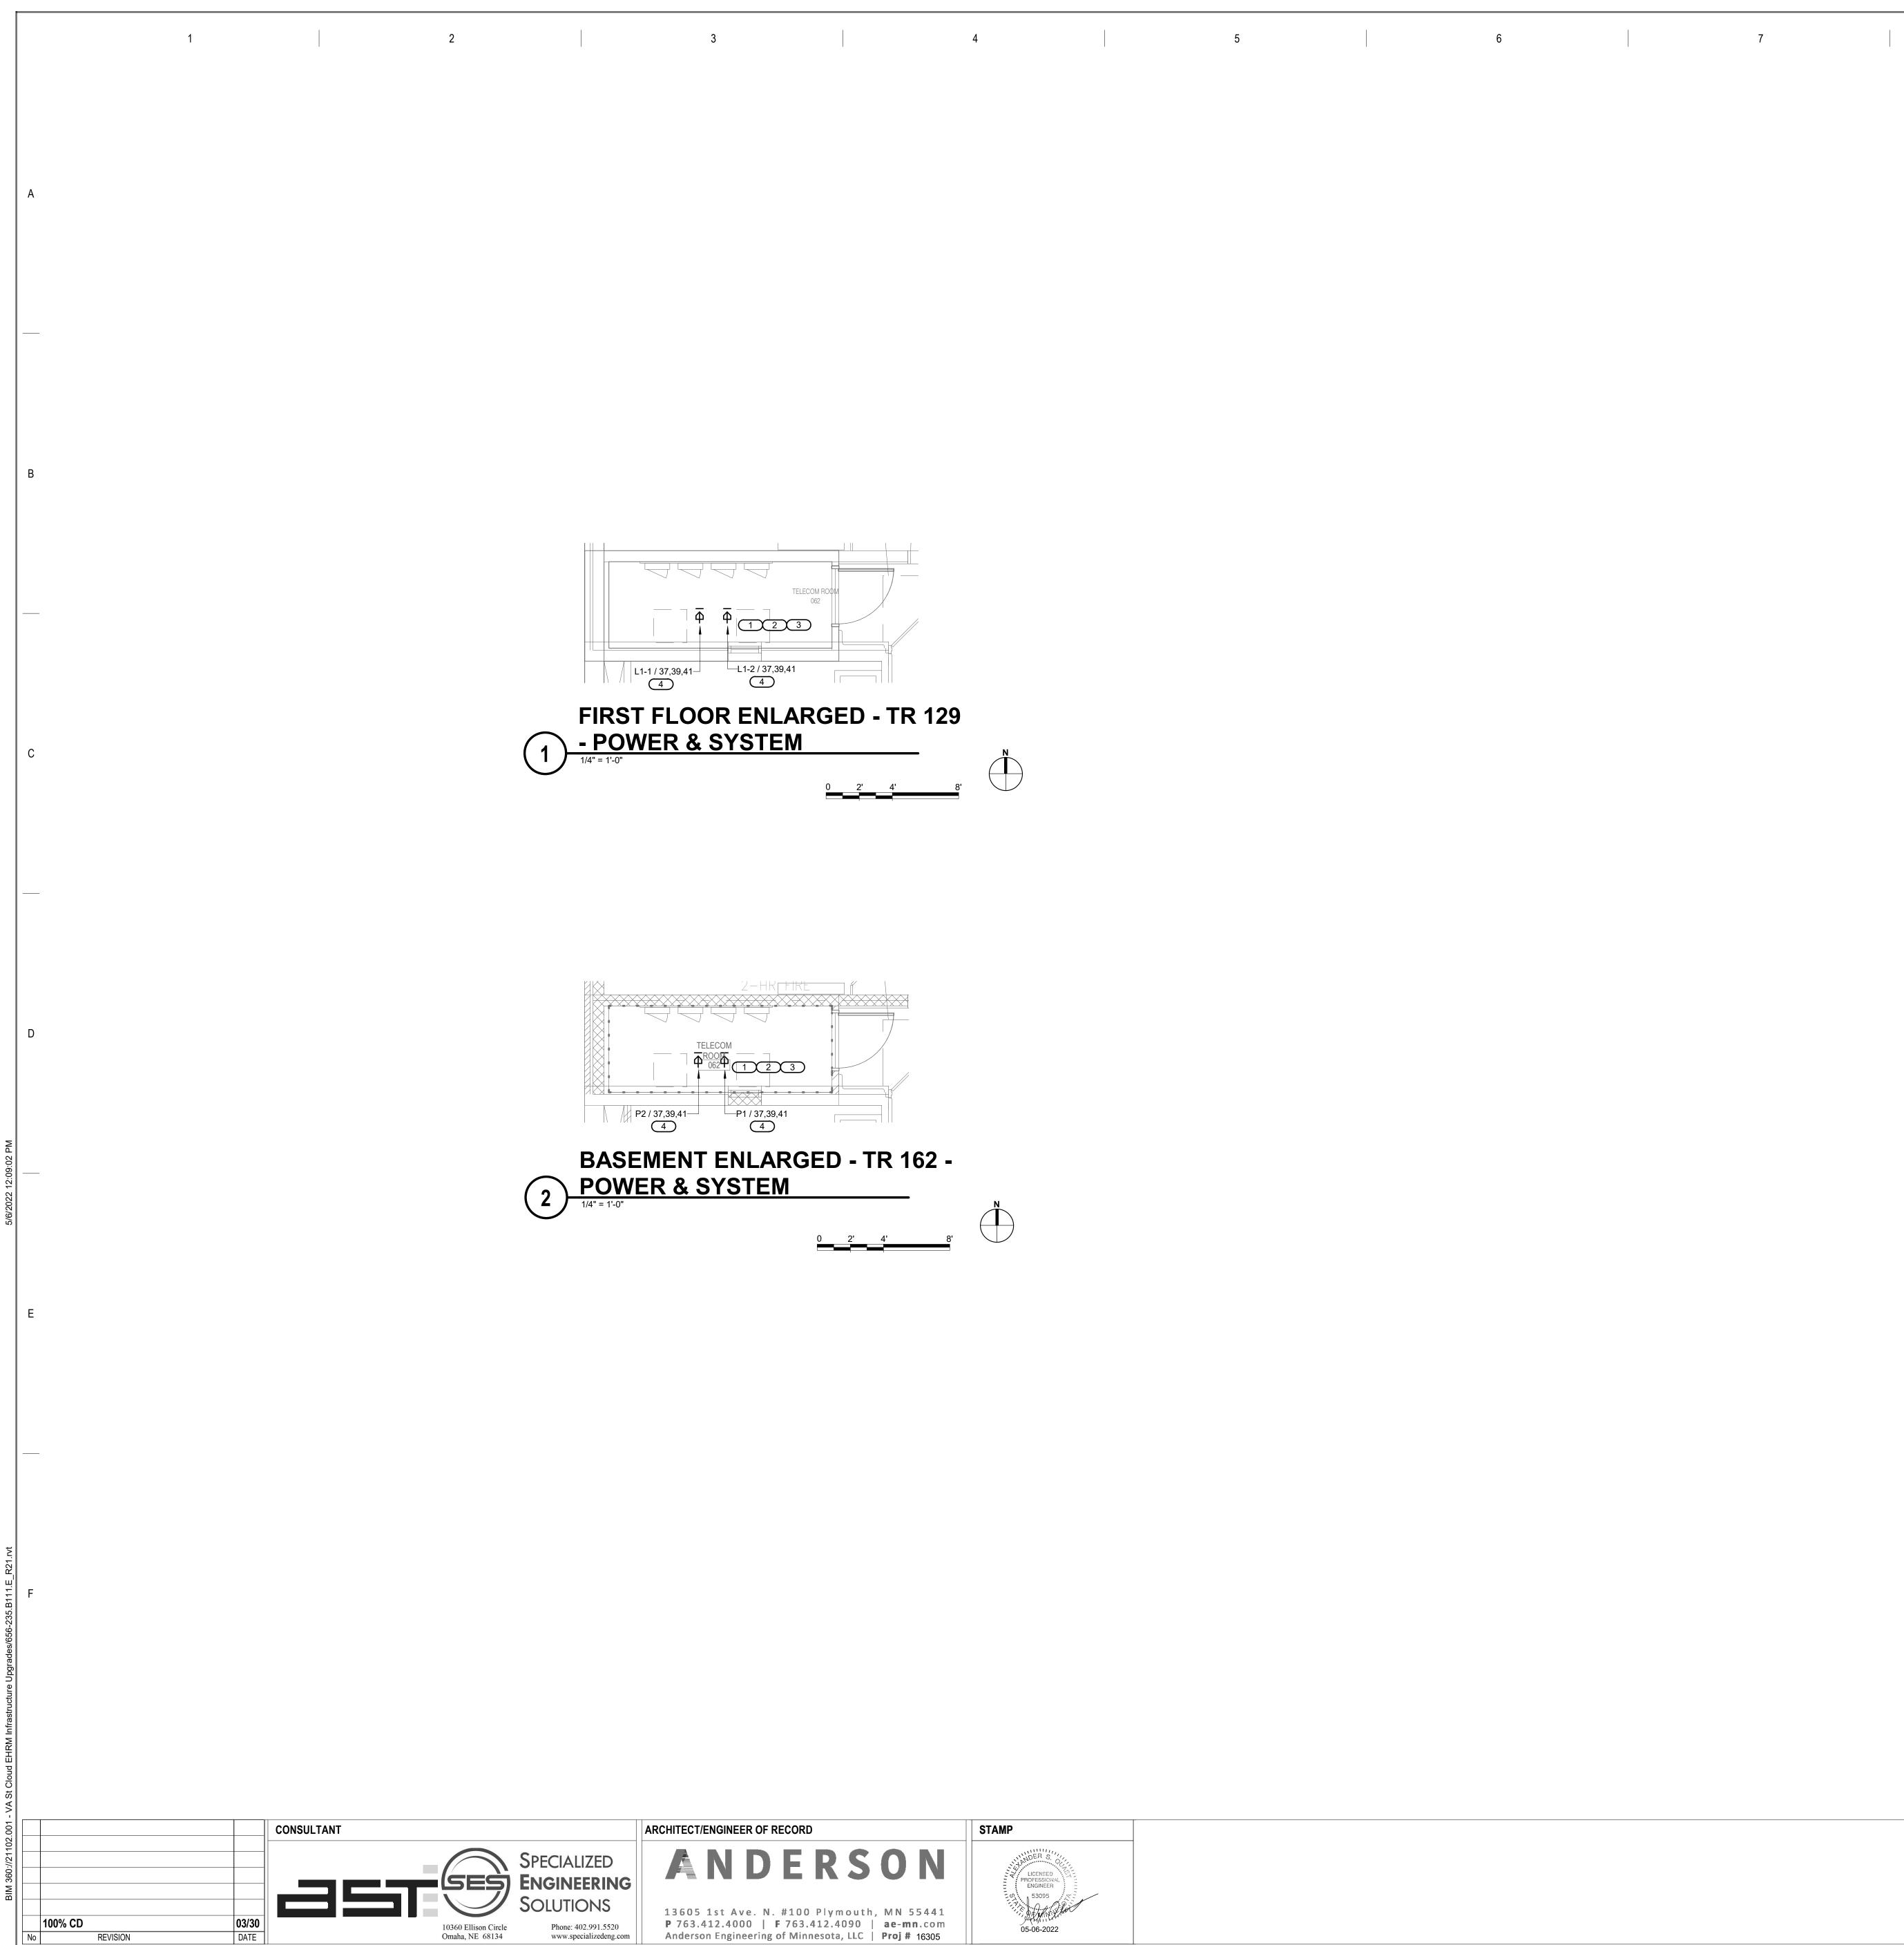

| TELECOM ROOM<br>062<br>1 2 3<br>-1-2 / 37,39,41<br>4 |  |  |
|------------------------------------------------------|--|--|
| ENLARGED - TR 129<br>STEM                            |  |  |
|                                                      |  |  |
|                                                      |  |  |

| 8 |                                                                                           | 9 |   |
|---|-------------------------------------------------------------------------------------------|---|---|
|   | SHEET NOTES:                                                                              |   | ŀ |
|   | <ol> <li>REFER TO TECHNOLO<br/>LAYOUT AND RACK LA</li> <li>REFER TO SHEET 0-GE</li> </ol> |   | 1 |

ONE-LINE OF RACK.

| DRAWING TITLE<br>ELECTRICAL ENLARGED<br>PLANS | PROJECT TITLE<br>EHRM INFRASTRUCTURE<br>UPGRADES |            | DATE:<br>03/30/2022<br>PLOT SCALE<br>PROJECT NO.<br>656-21-235 | VA          |  |
|-----------------------------------------------|--------------------------------------------------|------------|----------------------------------------------------------------|-------------|--|
|                                               | BUILDING No                                      | CHECKED BY | drawn<br>GJL                                                   | DRAWING NO. |  |
|                                               | LOCATION<br>VA MEDICAL C<br>ST.CLOUD, MN         |            | FULLY<br>SPRINKLERED                                           | DWG. OF     |  |