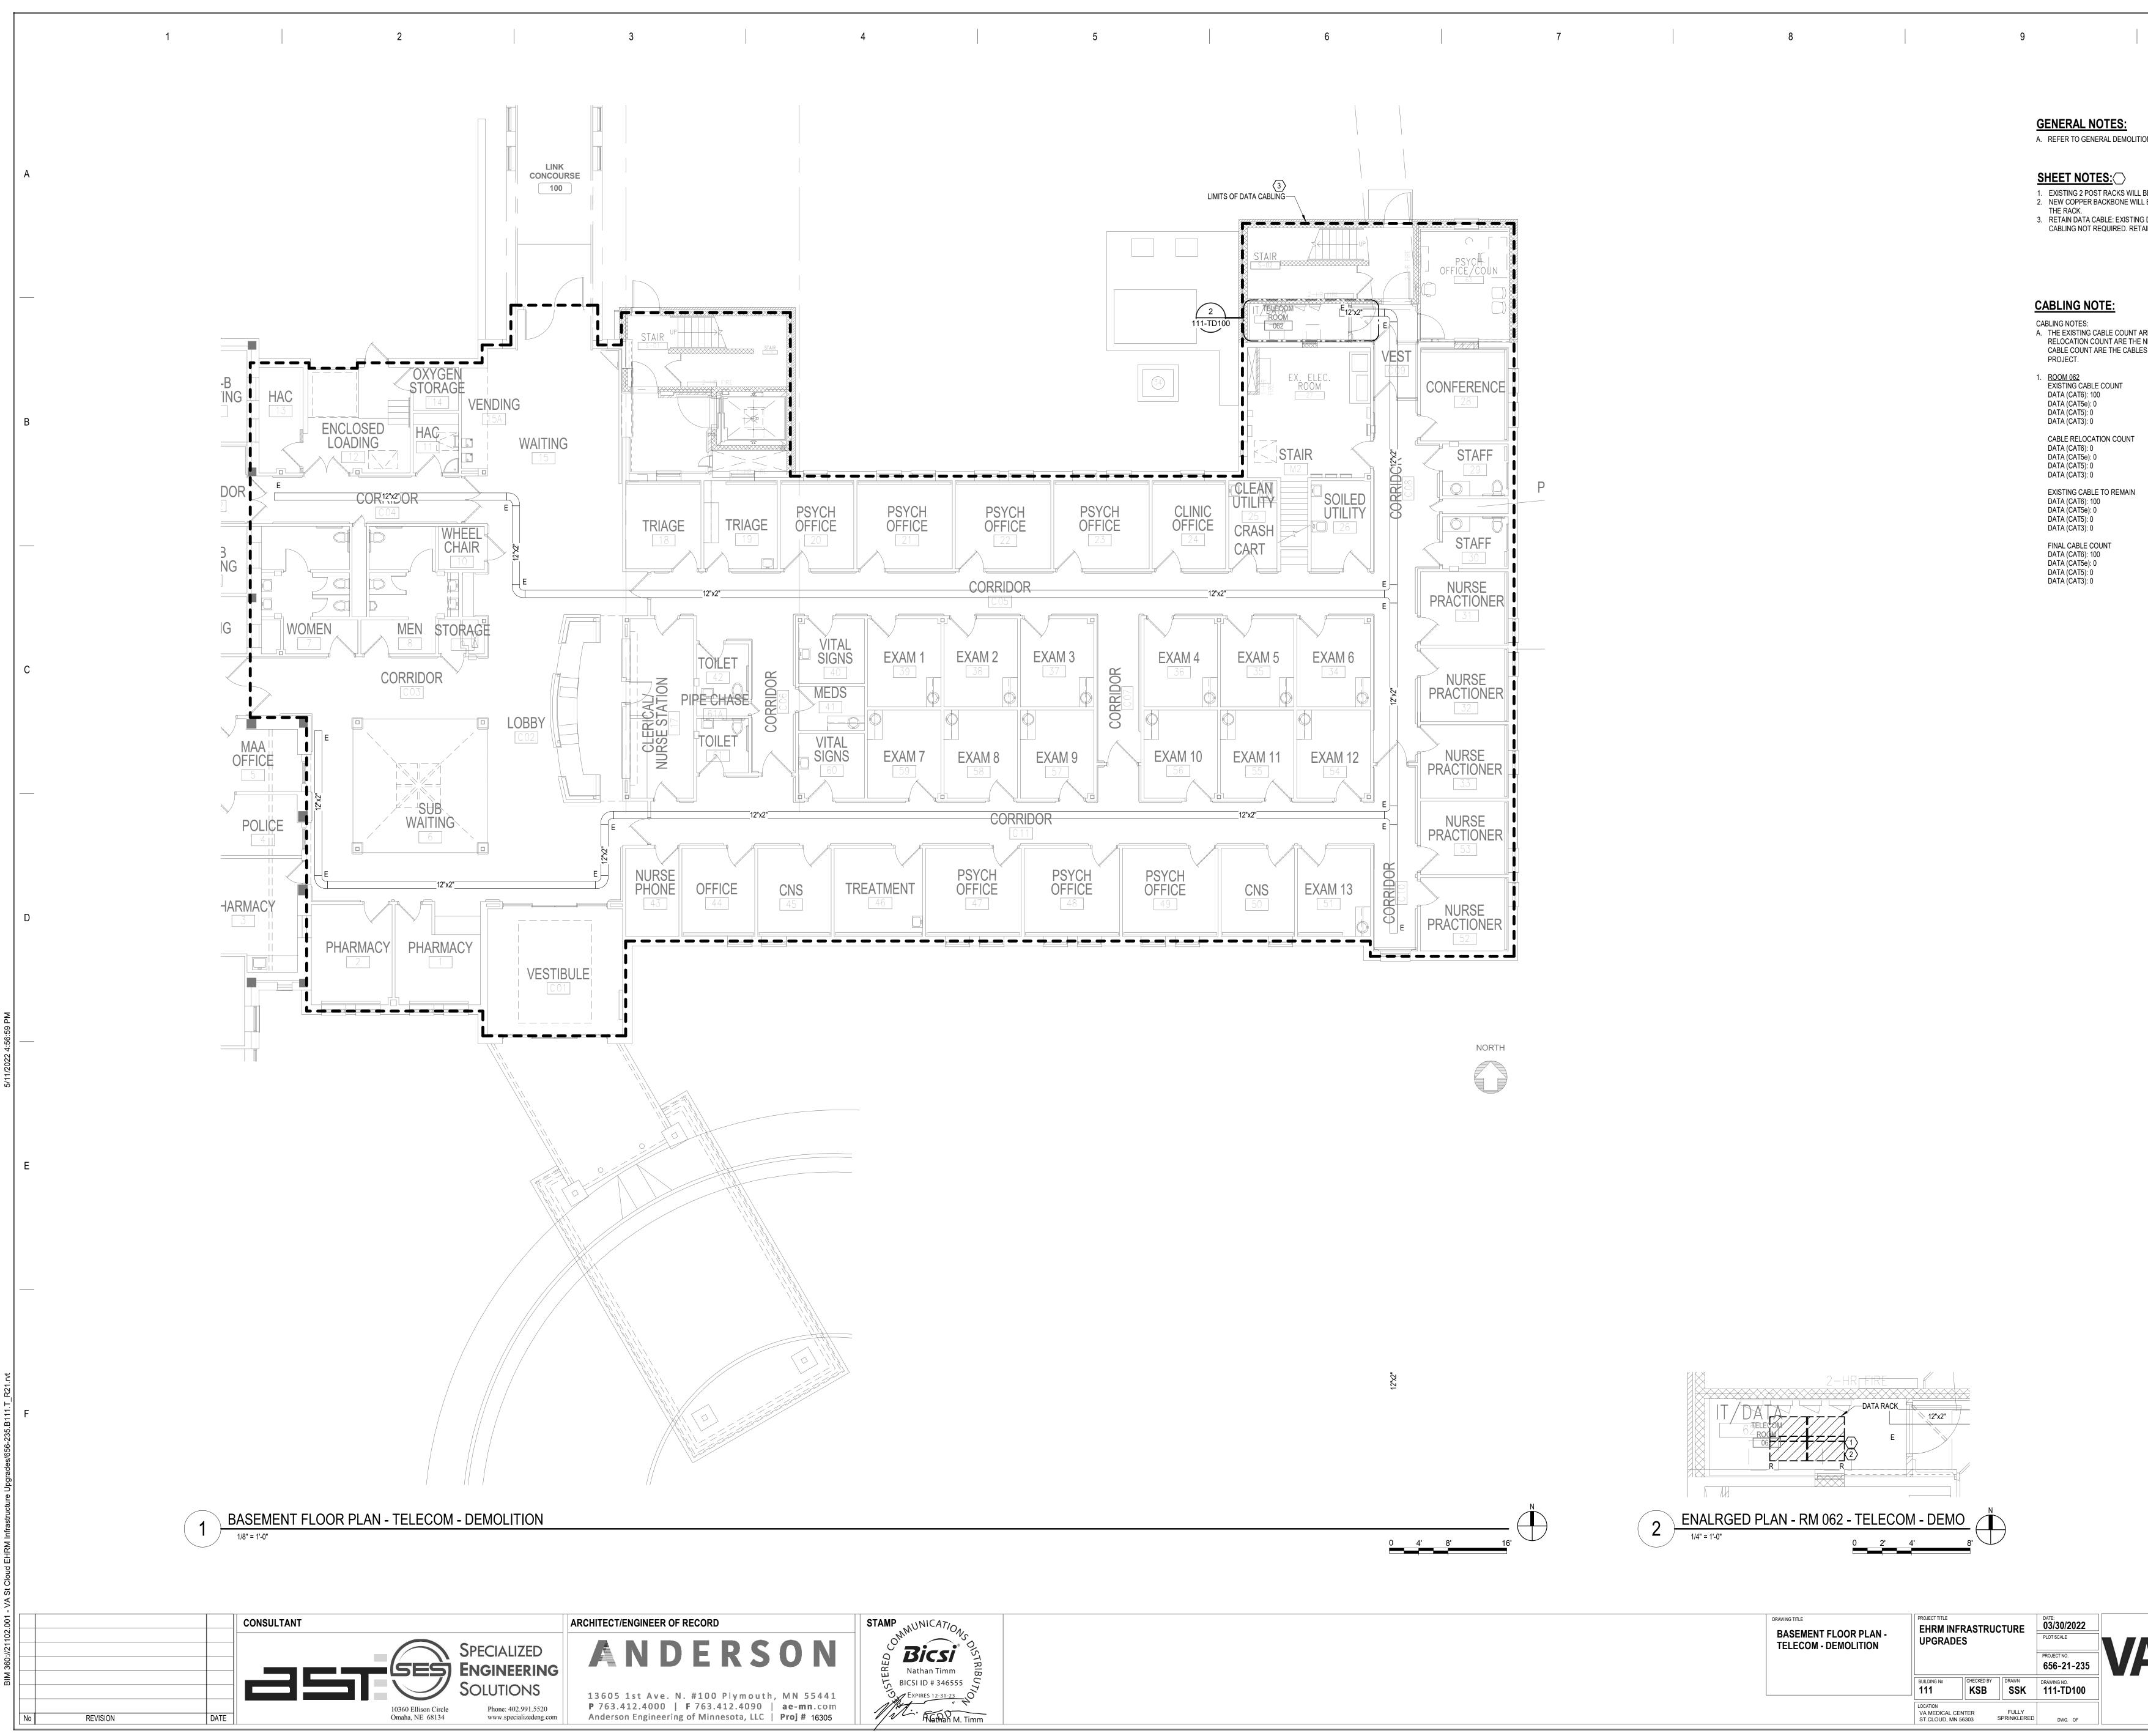

| DRAWING TITLE<br>BASEMENT FLOOR PLAN -<br>TELECOM - DEMOLITION | PROJECT TITLE<br>EHRM INF<br>UPGRADE      | ES         |              | DATE:<br>03/30/2022<br>PLOT SCALE<br>PROJECT NO.<br>656-21-235 |  |
|----------------------------------------------------------------|-------------------------------------------|------------|--------------|----------------------------------------------------------------|--|
|                                                                | BUILDING No                               | CHECKED BY | DRAWN<br>SSK | DRAWING NO.                                                    |  |
|                                                                | LOCATION<br>VA MEDICAL CE<br>ST.CLOUD, MN |            | FULLY        | DWG. OF                                                        |  |

\_\_\_\_\_R\_\_\_\_\_\_R\_\_\_\_\_R\_\_\_\_

2 ENALRGED PLAN - RM 062 - TELECOM - DEMO

)—HRr<del>firf</del>

–DATA RACK\_\_

∕`\_12"x2"

DATA (CAT5): 0 DATA (CAT3): 0

| 10                                                                                                                                                                                                                                |   |
|-----------------------------------------------------------------------------------------------------------------------------------------------------------------------------------------------------------------------------------|---|
| ON NOTES ON SHEET T000 FOR ADDITIONAL DEMOLITION SCOPE.                                                                                                                                                                           | А |
| BE DEMOLISHED AND REPLACED BY A SINGLE 4 POST CHANNEL RACK.<br>BE PULLED TO EACH NEW TR AND INSTALLED TO A 48 PORT PATCH PANEL<br>DATA CABLE THROUGHOUT THIS AREA IS SUFFICIENT TO REMAIN. NEW<br>IN EXISTING CABLING IN SERVICE. |   |
| RE THE CABLES CURRENTLY PRESENT IN THE SPACE. THE CABLE<br>NEW OR RELOCATED CABLES TO BE FED FROM THE SPACE. THE FINAL<br>S THAT WILL BE PRESENT IN THE SPACE AT THE COMPLETION OF THE                                            |   |
|                                                                                                                                                                                                                                   | В |
|                                                                                                                                                                                                                                   |   |
|                                                                                                                                                                                                                                   |   |
|                                                                                                                                                                                                                                   | С |
|                                                                                                                                                                                                                                   |   |
|                                                                                                                                                                                                                                   |   |
|                                                                                                                                                                                                                                   | D |
|                                                                                                                                                                                                                                   |   |
|                                                                                                                                                                                                                                   |   |
|                                                                                                                                                                                                                                   |   |

10

A. THE EXISTING CABLE COUNT ARE THE CABLES CURRENTLY PRESENT IN THE SPACE. THE CABLE RELOCATION COUNT ARE THE NEW OR RELOCATED CABLES TO BE FED FROM THE SPACE. THE FINAL CABLE COUNT ARE THE CABLES THAT WILL BE