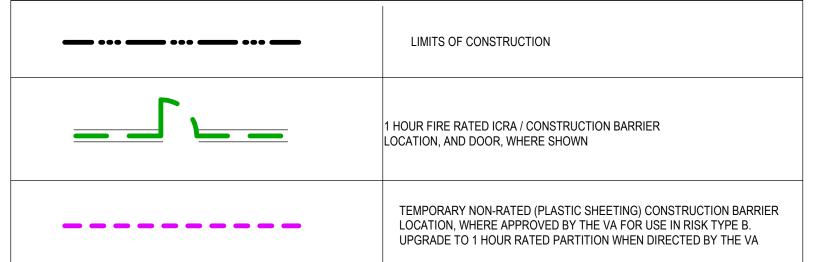

# INFECTION CONTROL RISK ASSESSMENT (ICRA) LEGEND

| DRAWING TITLE<br>BASEMENT FLOOR -<br>INFECTION CONTROL &<br>PHASING PLAN |                                           | EHRM INFRASTRUCTURE<br>UPGRADES |                      |             | VA |
|--------------------------------------------------------------------------|-------------------------------------------|---------------------------------|----------------------|-------------|----|
|                                                                          | BUILDING No<br>111                        | CHECKED BY                      | DRAWN<br>BMW         | DRAWING NO. |    |
|                                                                          | LOCATION<br>VA MEDICAL CE<br>ST.CLOUD, MN |                                 | FULLY<br>SPRINKLERED | DWG. OF     |    |

| CONTROL PROCEDURE CLASS  |
|--------------------------|
|                          |
| CLASS II                 |
| CLASS III                |
| DESIGN TEAM'S KNOWLEDGE. |
|                          |