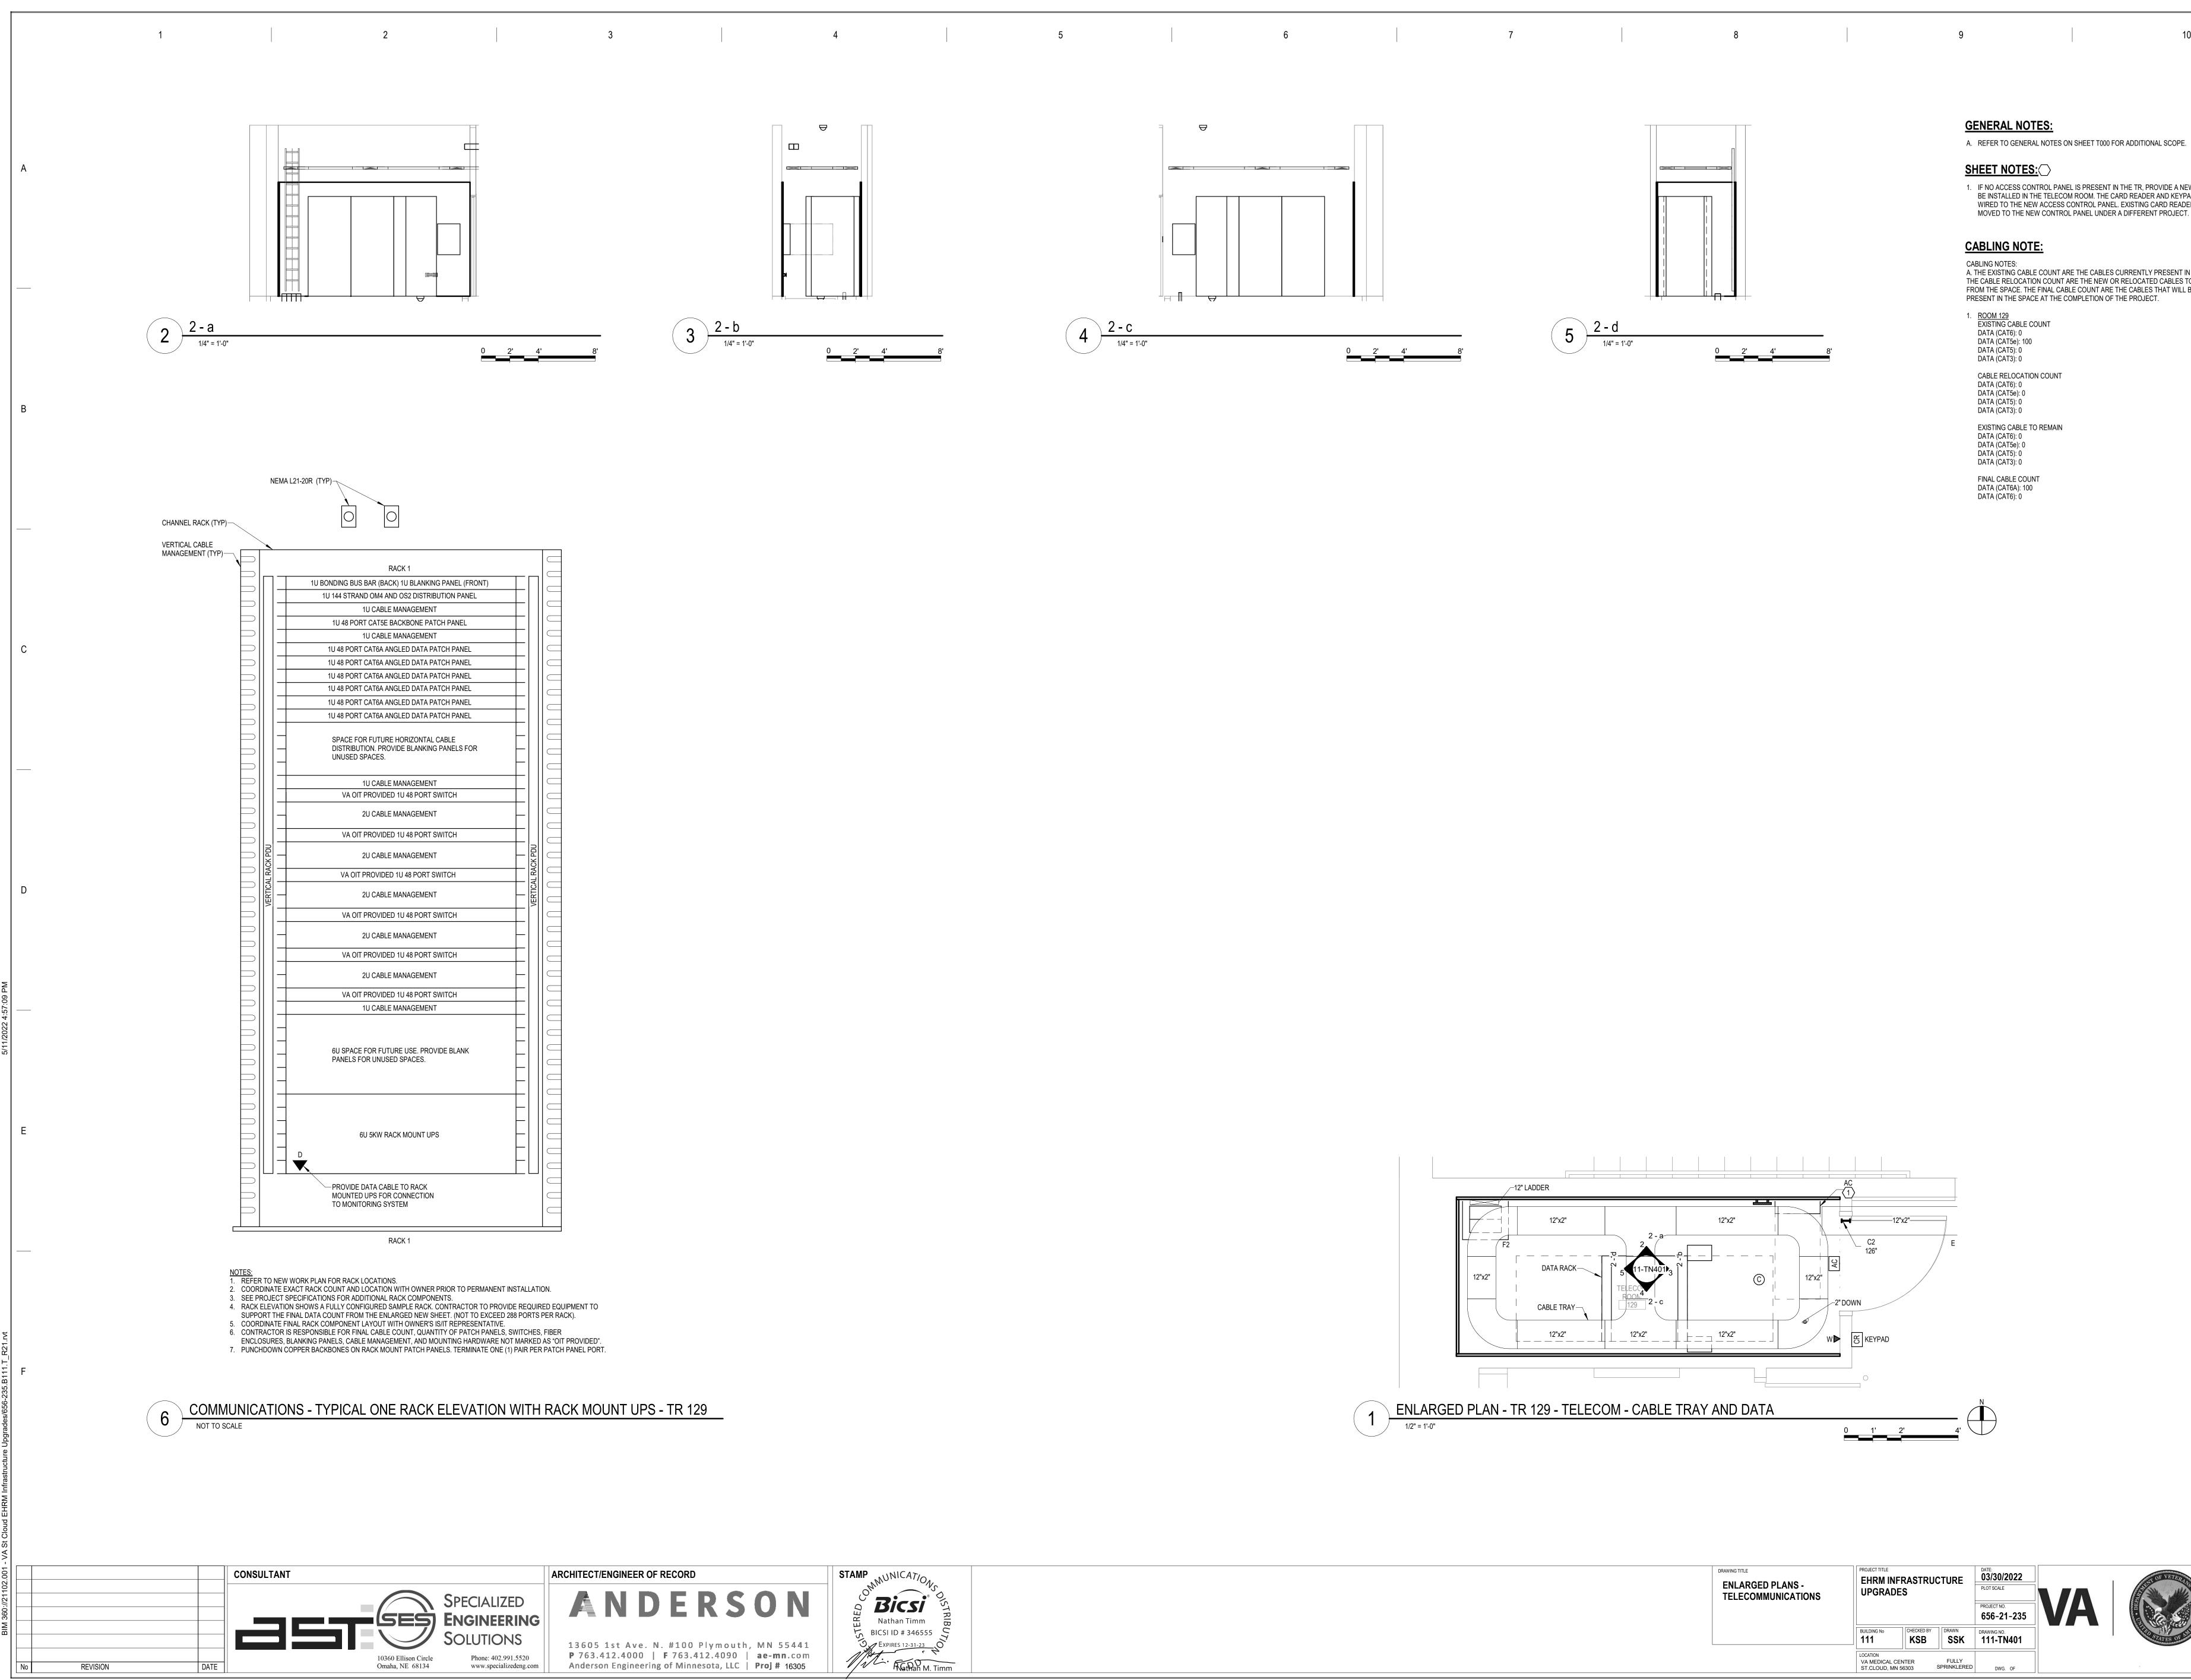

| DRAWING TITLE<br>ENLARGED PLANS -<br>TELECOMMUNICATIONS | -<br>IONS UPGRADES PLOT SCALE                |            | 03/30/2022<br>PLOT SCALE | VA                       |  |
|---------------------------------------------------------|----------------------------------------------|------------|--------------------------|--------------------------|--|
|                                                         | BUILDING No 111                              | CHECKED BY | drawn<br>SSK             | DRAWING NO.<br>111-TN401 |  |
|                                                         | LOCATION<br>VA MEDICAL CEN<br>ST.CLOUD, MN 5 |            | FULLY<br>PRINKLERED      | DWG. OF                  |  |

1. IF NO ACCESS CONTROL PANEL IS PRESENT IN THE TR, PROVIDE A NEW ACCESS CONTROL PANEL TO BE INSTALLED IN THE TELECOM ROOM. THE CARD READER AND KEYPAD FOR THIS ROOM TO BE WIRED TO THE NEW ACCESS CONTROL PANEL. EXISTING CARD READERS AND KEYPADS WILL BE MOVED TO THE NEW CONTROL PANEL UNDER A DIFFERENT PROJECT.

10

A. THE EXISTING CABLE COUNT ARE THE CABLES CURRENTLY PRESENT IN THE SPACE. THE CABLE RELOCATION COUNT ARE THE NEW OR RELOCATED CABLES TO BE FED FROM THE SPACE. THE FINAL CABLE COUNT ARE THE CABLES THAT WILL BE