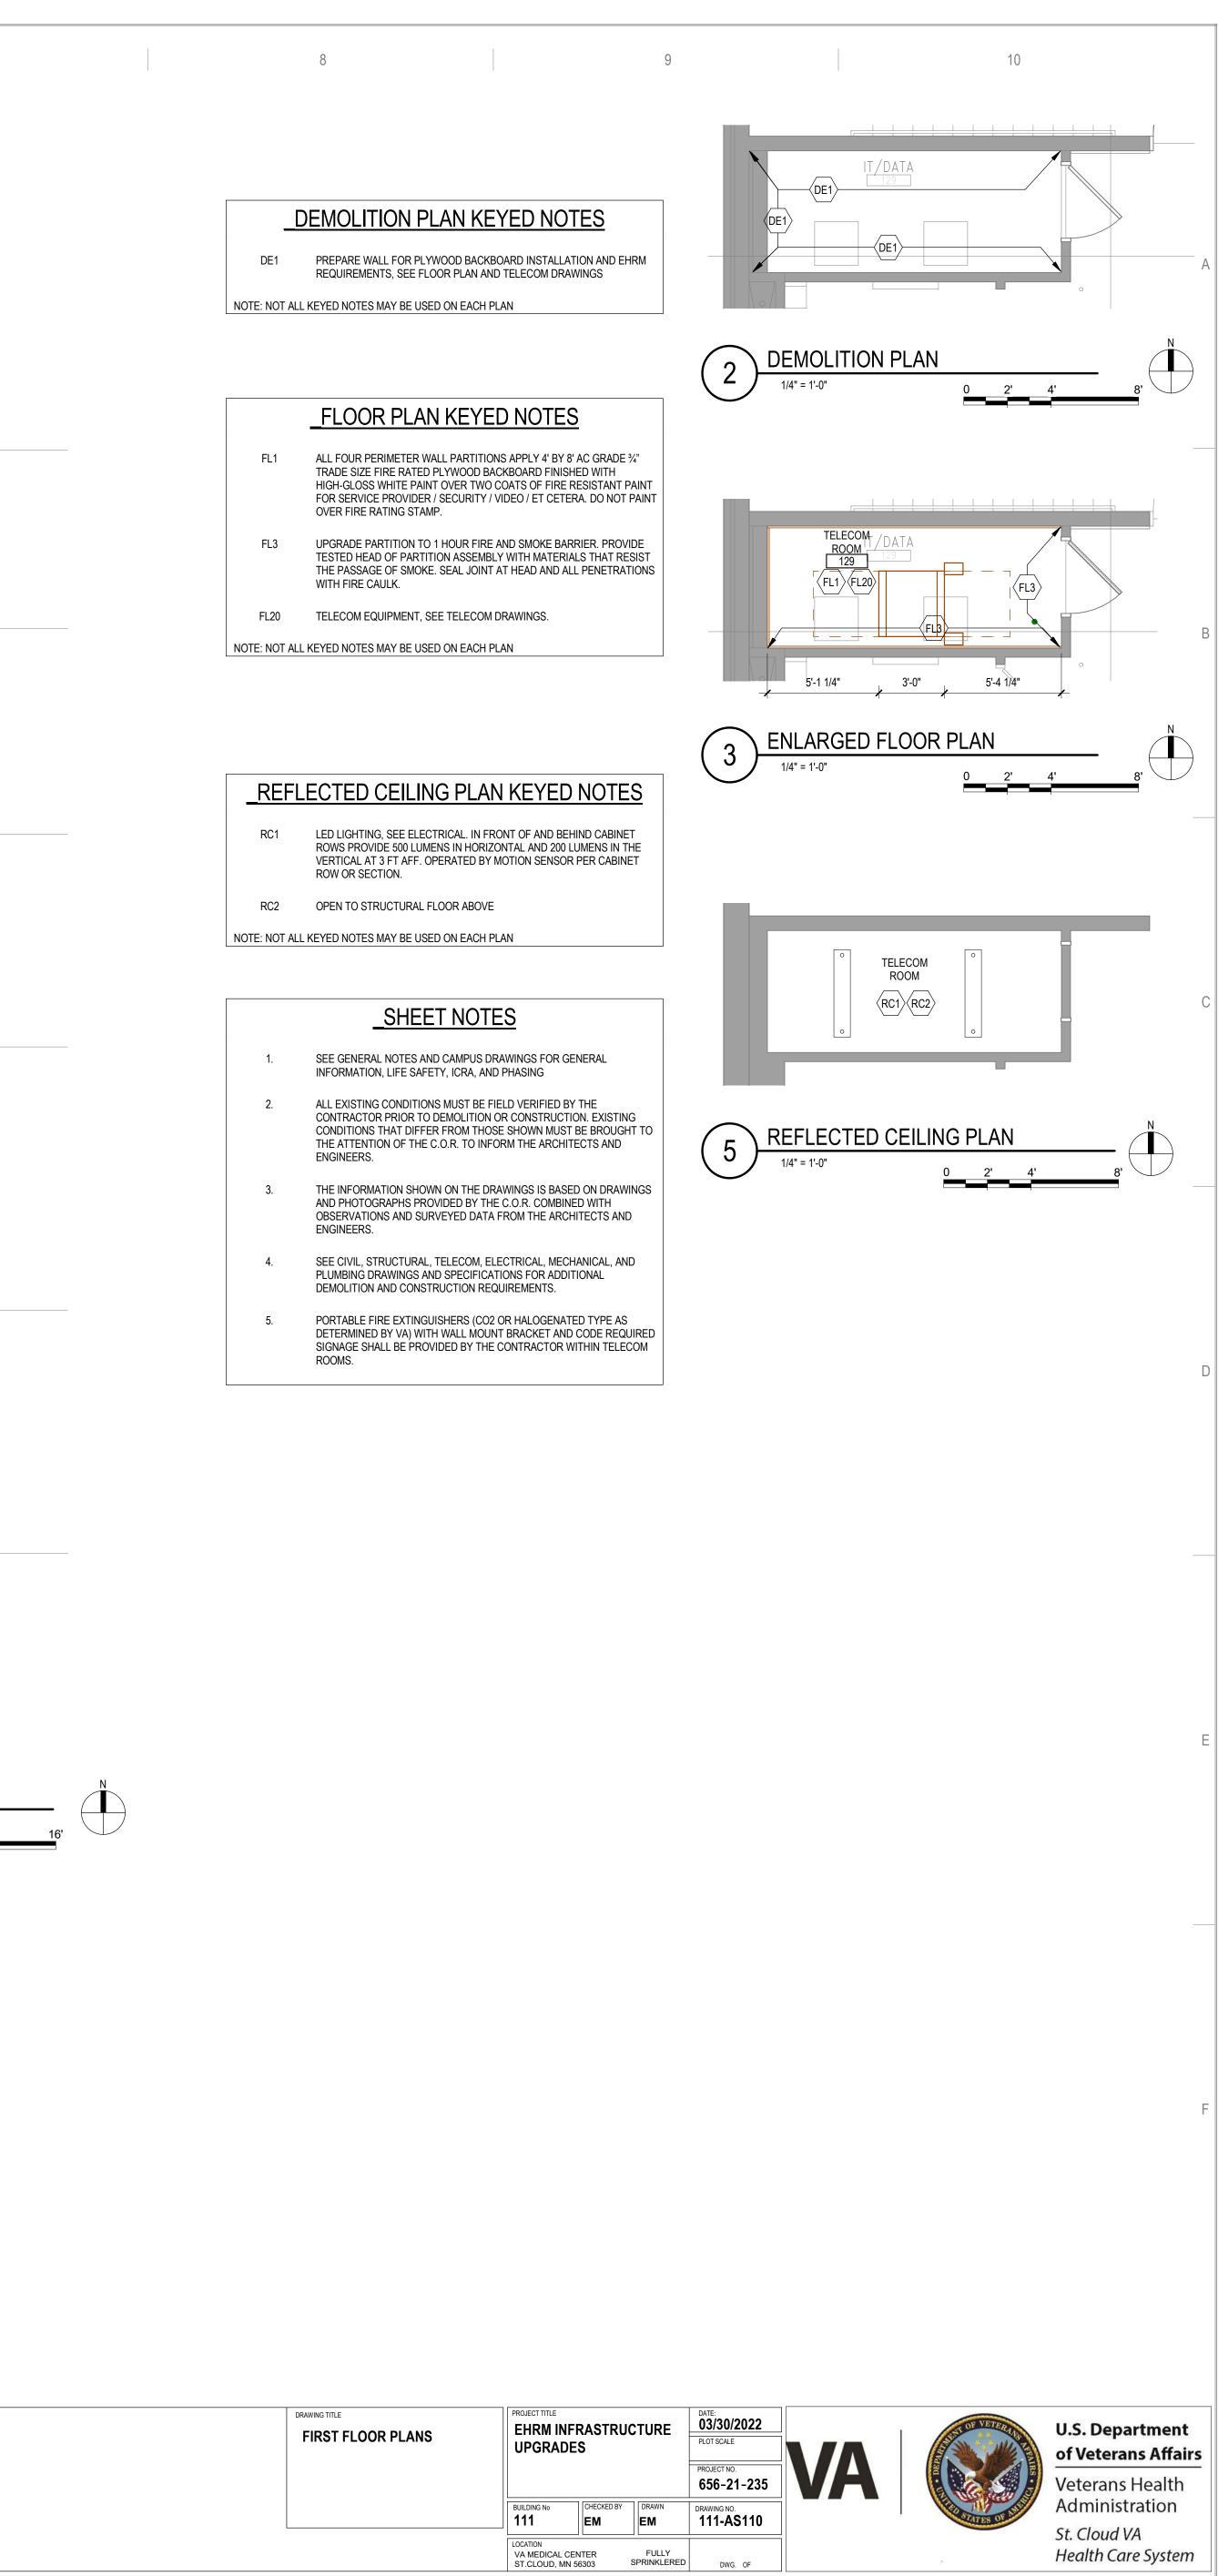

| DRAWING TITLE<br>FIRST FLOOR PLANS | PROJECT TITLE<br>EHRM INFRASTRUCTURE<br>UPGRADES |            |                      | DATE:<br>03/30/2022<br>PLOT SCALE<br>PROJECT NO.<br>656-21-235 | VA |
|------------------------------------|--------------------------------------------------|------------|----------------------|----------------------------------------------------------------|----|
|                                    | BUILDING No 111                                  | CHECKED BY | DRAWN<br>EM          | DRAWING NO.<br>111-AS110                                       |    |
|                                    | LOCATION<br>VA MEDICAL CEI<br>ST.CLOUD, MN 5     |            | FULLY<br>SPRINKLERED | DWG. OF                                                        |    |