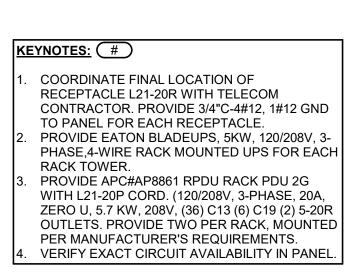

| 8 |                                                                                           | 9 |   |
|---|-------------------------------------------------------------------------------------------|---|---|
|   | SHEET NOTES:                                                                              |   | ŀ |
|   | <ol> <li>REFER TO TECHNOLO<br/>LAYOUT AND RACK LA</li> <li>REFER TO SHEET 0-GE</li> </ol> |   | 1 |

ONE-LINE OF RACK.

| DRAWING TITLE<br>ELECTRICAL ENLARGED<br>PLANS | PROJECT TITLE<br>EHRM INFRASTRUCTURE<br>UPGRADES |            | DATE:<br>03/30/2022<br>PLOT SCALE<br>PROJECT NO.<br>656-21-235 | VA          |  |
|-----------------------------------------------|--------------------------------------------------|------------|----------------------------------------------------------------|-------------|--|
|                                               | BUILDING No                                      | CHECKED BY | drawn<br>GJL                                                   | DRAWING NO. |  |
|                                               | LOCATION<br>VA MEDICAL C<br>ST.CLOUD, MN         |            | FULLY<br>SPRINKLERED                                           | DWG. OF     |  |