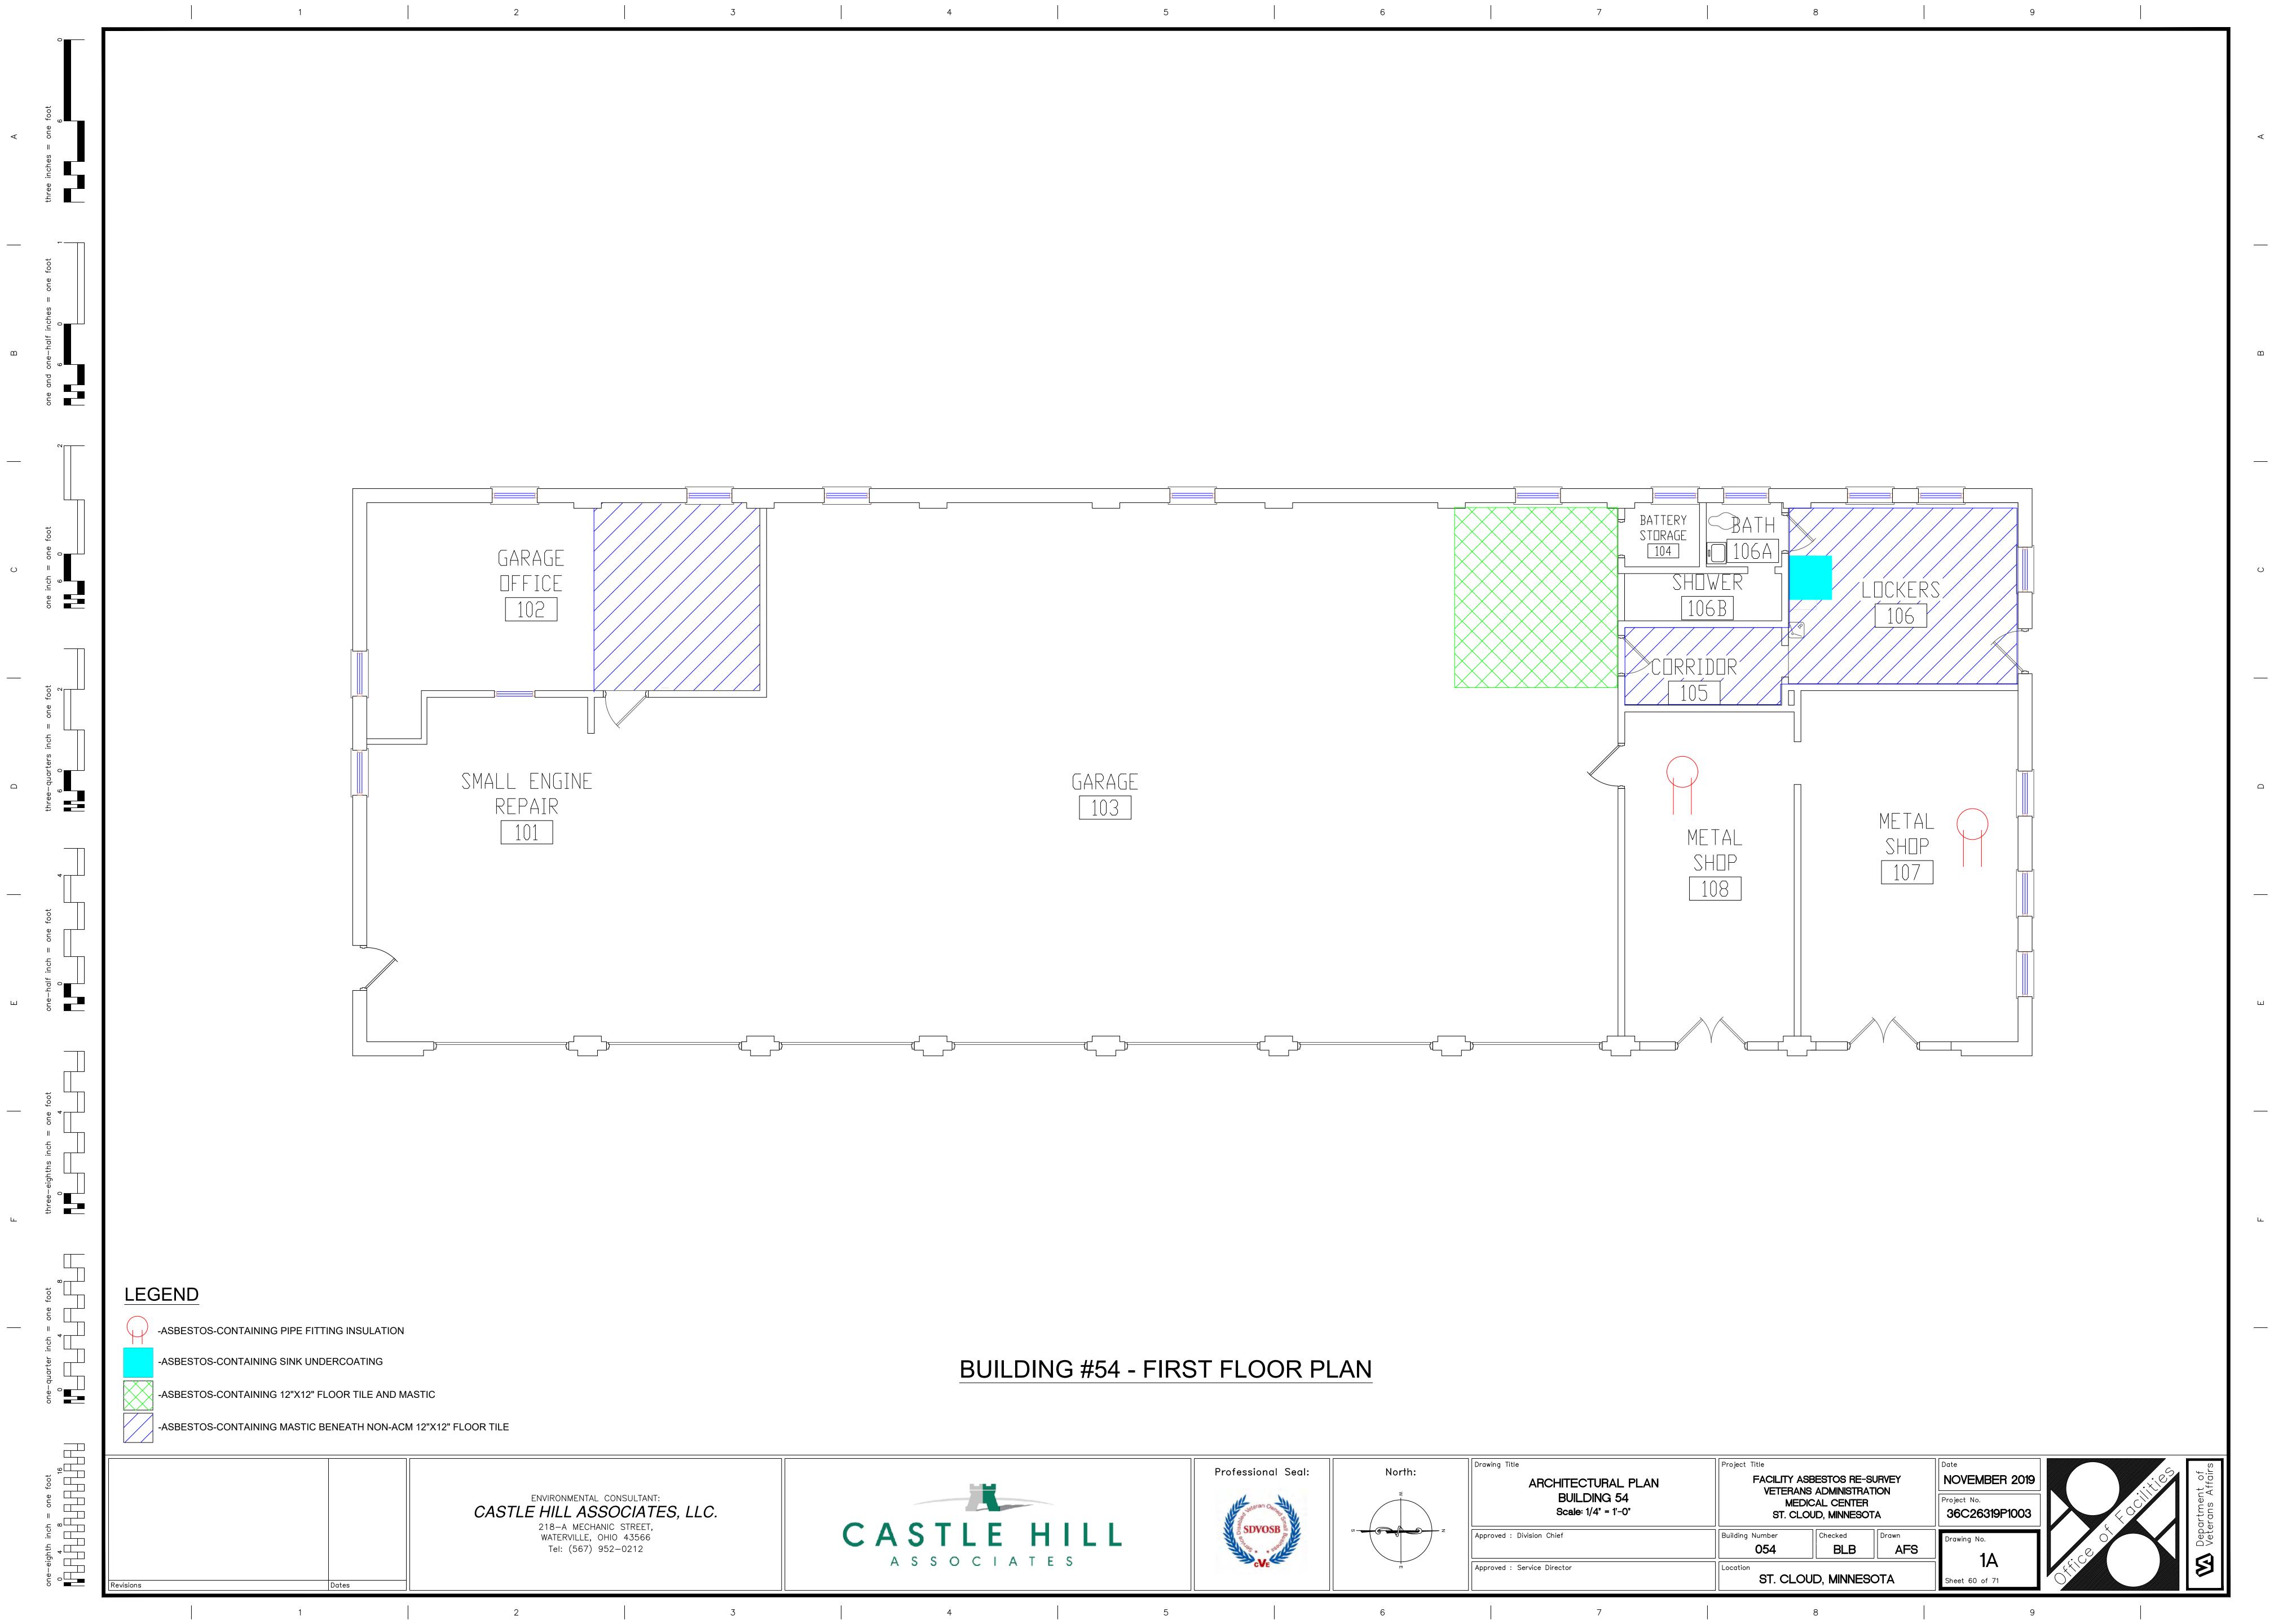

| HAZARDOUS MATERIAL SCHEDULE |             |                            |                                   |                                  |  |
|-----------------------------|-------------|----------------------------|-----------------------------------|----------------------------------|--|
|                             | ROOM<br>NO. | ROOM NAME                  | QUESTIONABLE HAZARDOUS<br>ELEMENT | POSSIBLE ABATEMENT ACTION        |  |
| FIRST FLOOR                 |             |                            |                                   |                                  |  |
| 54 54                       |             | PLACEHOLDER<br>BUILDING 54 | ACM. SEE 54-HA-1A                 | NONE. ACM TO REMAIN UNDISTURBED. |  |
|                             |             |                            |                                   |                                  |  |
| 69 69                       | -           | PLACEHOLDER<br>BUILDING 69 | NONE                              | NONE                             |  |

| BUILDING NO. | ROOM<br>NO. | ROOM NAME                  | CAI BLDG NAME /<br>FUNCTION | CONSTRUCTION PROJECT ACTIVITY | INFECTION CONTROL<br>RISK GROUP | CONTROL<br>PROCEDURE CLASS | SECTION | CONSTRUCTION ZONE /<br>OCCUPIED CONSTR | DAY /<br>NIGHT |
|--------------|-------------|----------------------------|-----------------------------|-------------------------------|---------------------------------|----------------------------|---------|----------------------------------------|----------------|
| 54           | 54          | PLACEHOLDER<br>BUILDING 54 | STATION GARAGE              | CLASS A                       | GROUP 1                         | CLASS I                    | CENTER  | OCCUPIED CONSTRUCTION                  | DAY            |
| 69           | 69          | PLACEHOLDER<br>BUILDING 69 | WASTE STORAGE               | CLASS A                       | GROUP 1                         | CLASS I                    | CENTER  | OCCUPIED CONSTRUCTION                  | DAY            |

| LEAK PREVENTION / DIVERTER SCHEDULE |           |                                           |                                                                                                        |  |  |  |
|-------------------------------------|-----------|-------------------------------------------|--------------------------------------------------------------------------------------------------------|--|--|--|
| ROOM<br>NO.                         | ROOM NAME | OVERHEAD LEAK DIVERTER AND DRAIN PIPING   | LEAK PREVENTION BARRIER WATERPROOFING                                                                  |  |  |  |
| 1                                   |           |                                           |                                                                                                        |  |  |  |
|                                     |           |                                           |                                                                                                        |  |  |  |
|                                     | NO. 54    | NO. ROOM NAME  54 PLACEHOLDER BUILDING 54 | ROOM NO. ROOM NAME OVERHEAD LEAK DIVERTER AND DRAIN PIPING  54 PLACEHOLDER BUILDING 54  69 PLACEHOLDER |  |  |  |