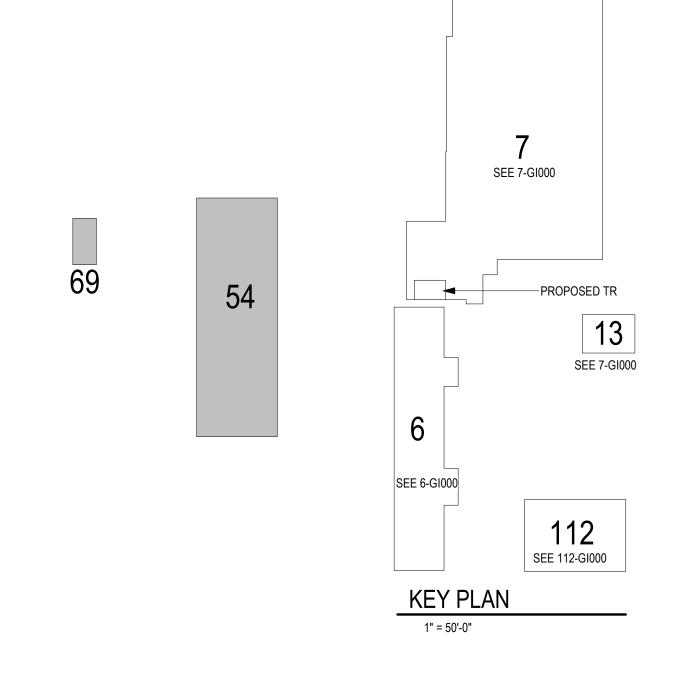

## BUILDINGS 54 AND 69 - EHRM INFRASTRUCTURE UPGRADES

St. Cloud VA Health Care System Main Campus, St. Cloud, Minnesota