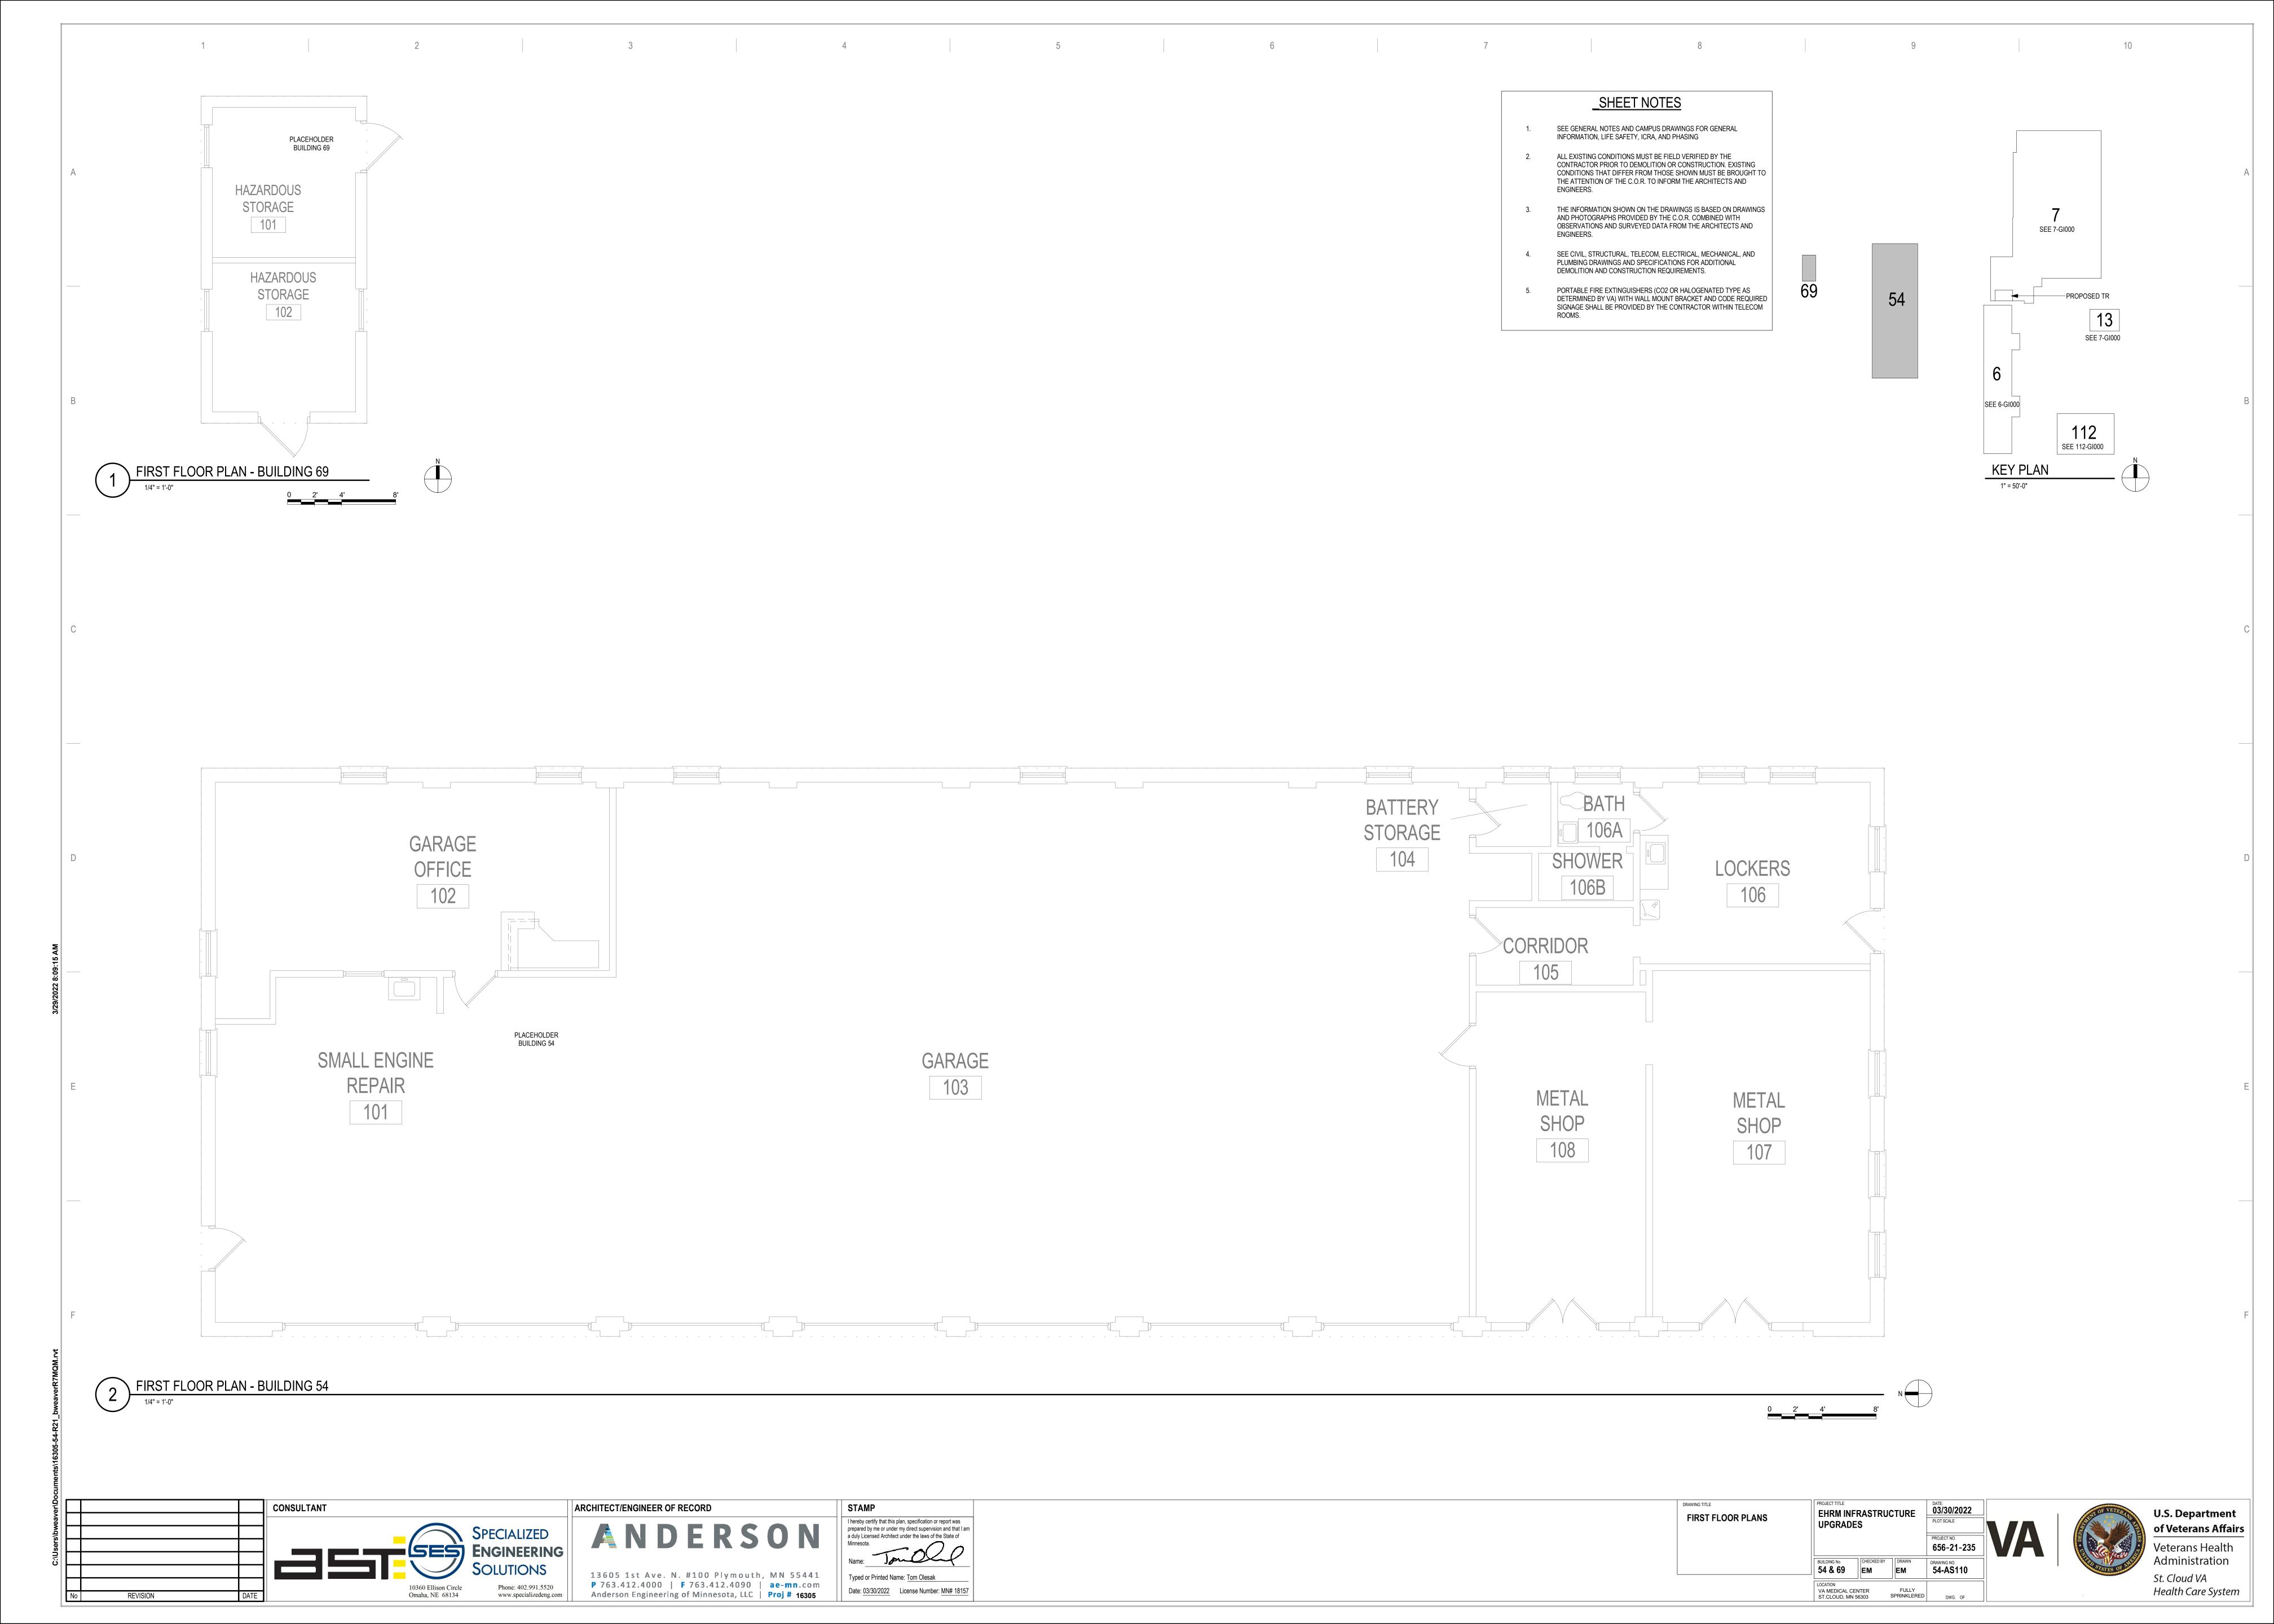

| HAZARDOUS MATERIAL SCHEDULE |             |                            |                                   |                                  |  |
|-----------------------------|-------------|----------------------------|-----------------------------------|----------------------------------|--|
|                             | ROOM<br>NO. | ROOM NAME                  | QUESTIONABLE HAZARDOUS<br>ELEMENT | POSSIBLE ABATEMENT ACTION        |  |
| FIRST FLOOR                 |             |                            |                                   |                                  |  |
| 54 54                       |             | PLACEHOLDER<br>BUILDING 54 | ACM. SEE 54-HA-1A                 | NONE. ACM TO REMAIN UNDISTURBED. |  |
|                             |             |                            |                                   |                                  |  |
| 69 69                       | -           | PLACEHOLDER<br>BUILDING 69 | NONE                              | NONE                             |  |

| BUILDING NO. | ROOM<br>NO. | ROOM NAME                  | CAI BLDG NAME /<br>FUNCTION | CONSTRUCTION PROJECT ACTIVITY | INFECTION CONTROL<br>RISK GROUP | CONTROL<br>PROCEDURE CLASS | SECTION | CONSTRUCTION ZONE /<br>OCCUPIED CONSTR | DAY /<br>NIGHT |
|--------------|-------------|----------------------------|-----------------------------|-------------------------------|---------------------------------|----------------------------|---------|----------------------------------------|----------------|
| 54           | 54          | PLACEHOLDER<br>BUILDING 54 | STATION GARAGE              | CLASS A                       | GROUP 1                         | CLASS I                    | CENTER  | OCCUPIED CONSTRUCTION                  | DAY            |
| 69           | 69          | PLACEHOLDER<br>BUILDING 69 | WASTE STORAGE               | CLASS A                       | GROUP 1                         | CLASS I                    | CENTER  | OCCUPIED CONSTRUCTION                  | DAY            |

| LEAK PREVENTION / DIVERTER SCHEDULE |           |                                           |                                                                                                        |  |  |  |
|-------------------------------------|-----------|-------------------------------------------|--------------------------------------------------------------------------------------------------------|--|--|--|
| ROOM<br>NO.                         | ROOM NAME | OVERHEAD LEAK DIVERTER AND DRAIN PIPING   | LEAK PREVENTION BARRIER WATERPROOFING                                                                  |  |  |  |
| 1                                   |           |                                           |                                                                                                        |  |  |  |
|                                     |           |                                           |                                                                                                        |  |  |  |
|                                     | NO. 54    | NO. ROOM NAME  54 PLACEHOLDER BUILDING 54 | ROOM NO. ROOM NAME OVERHEAD LEAK DIVERTER AND DRAIN PIPING  54 PLACEHOLDER BUILDING 54  69 PLACEHOLDER |  |  |  |