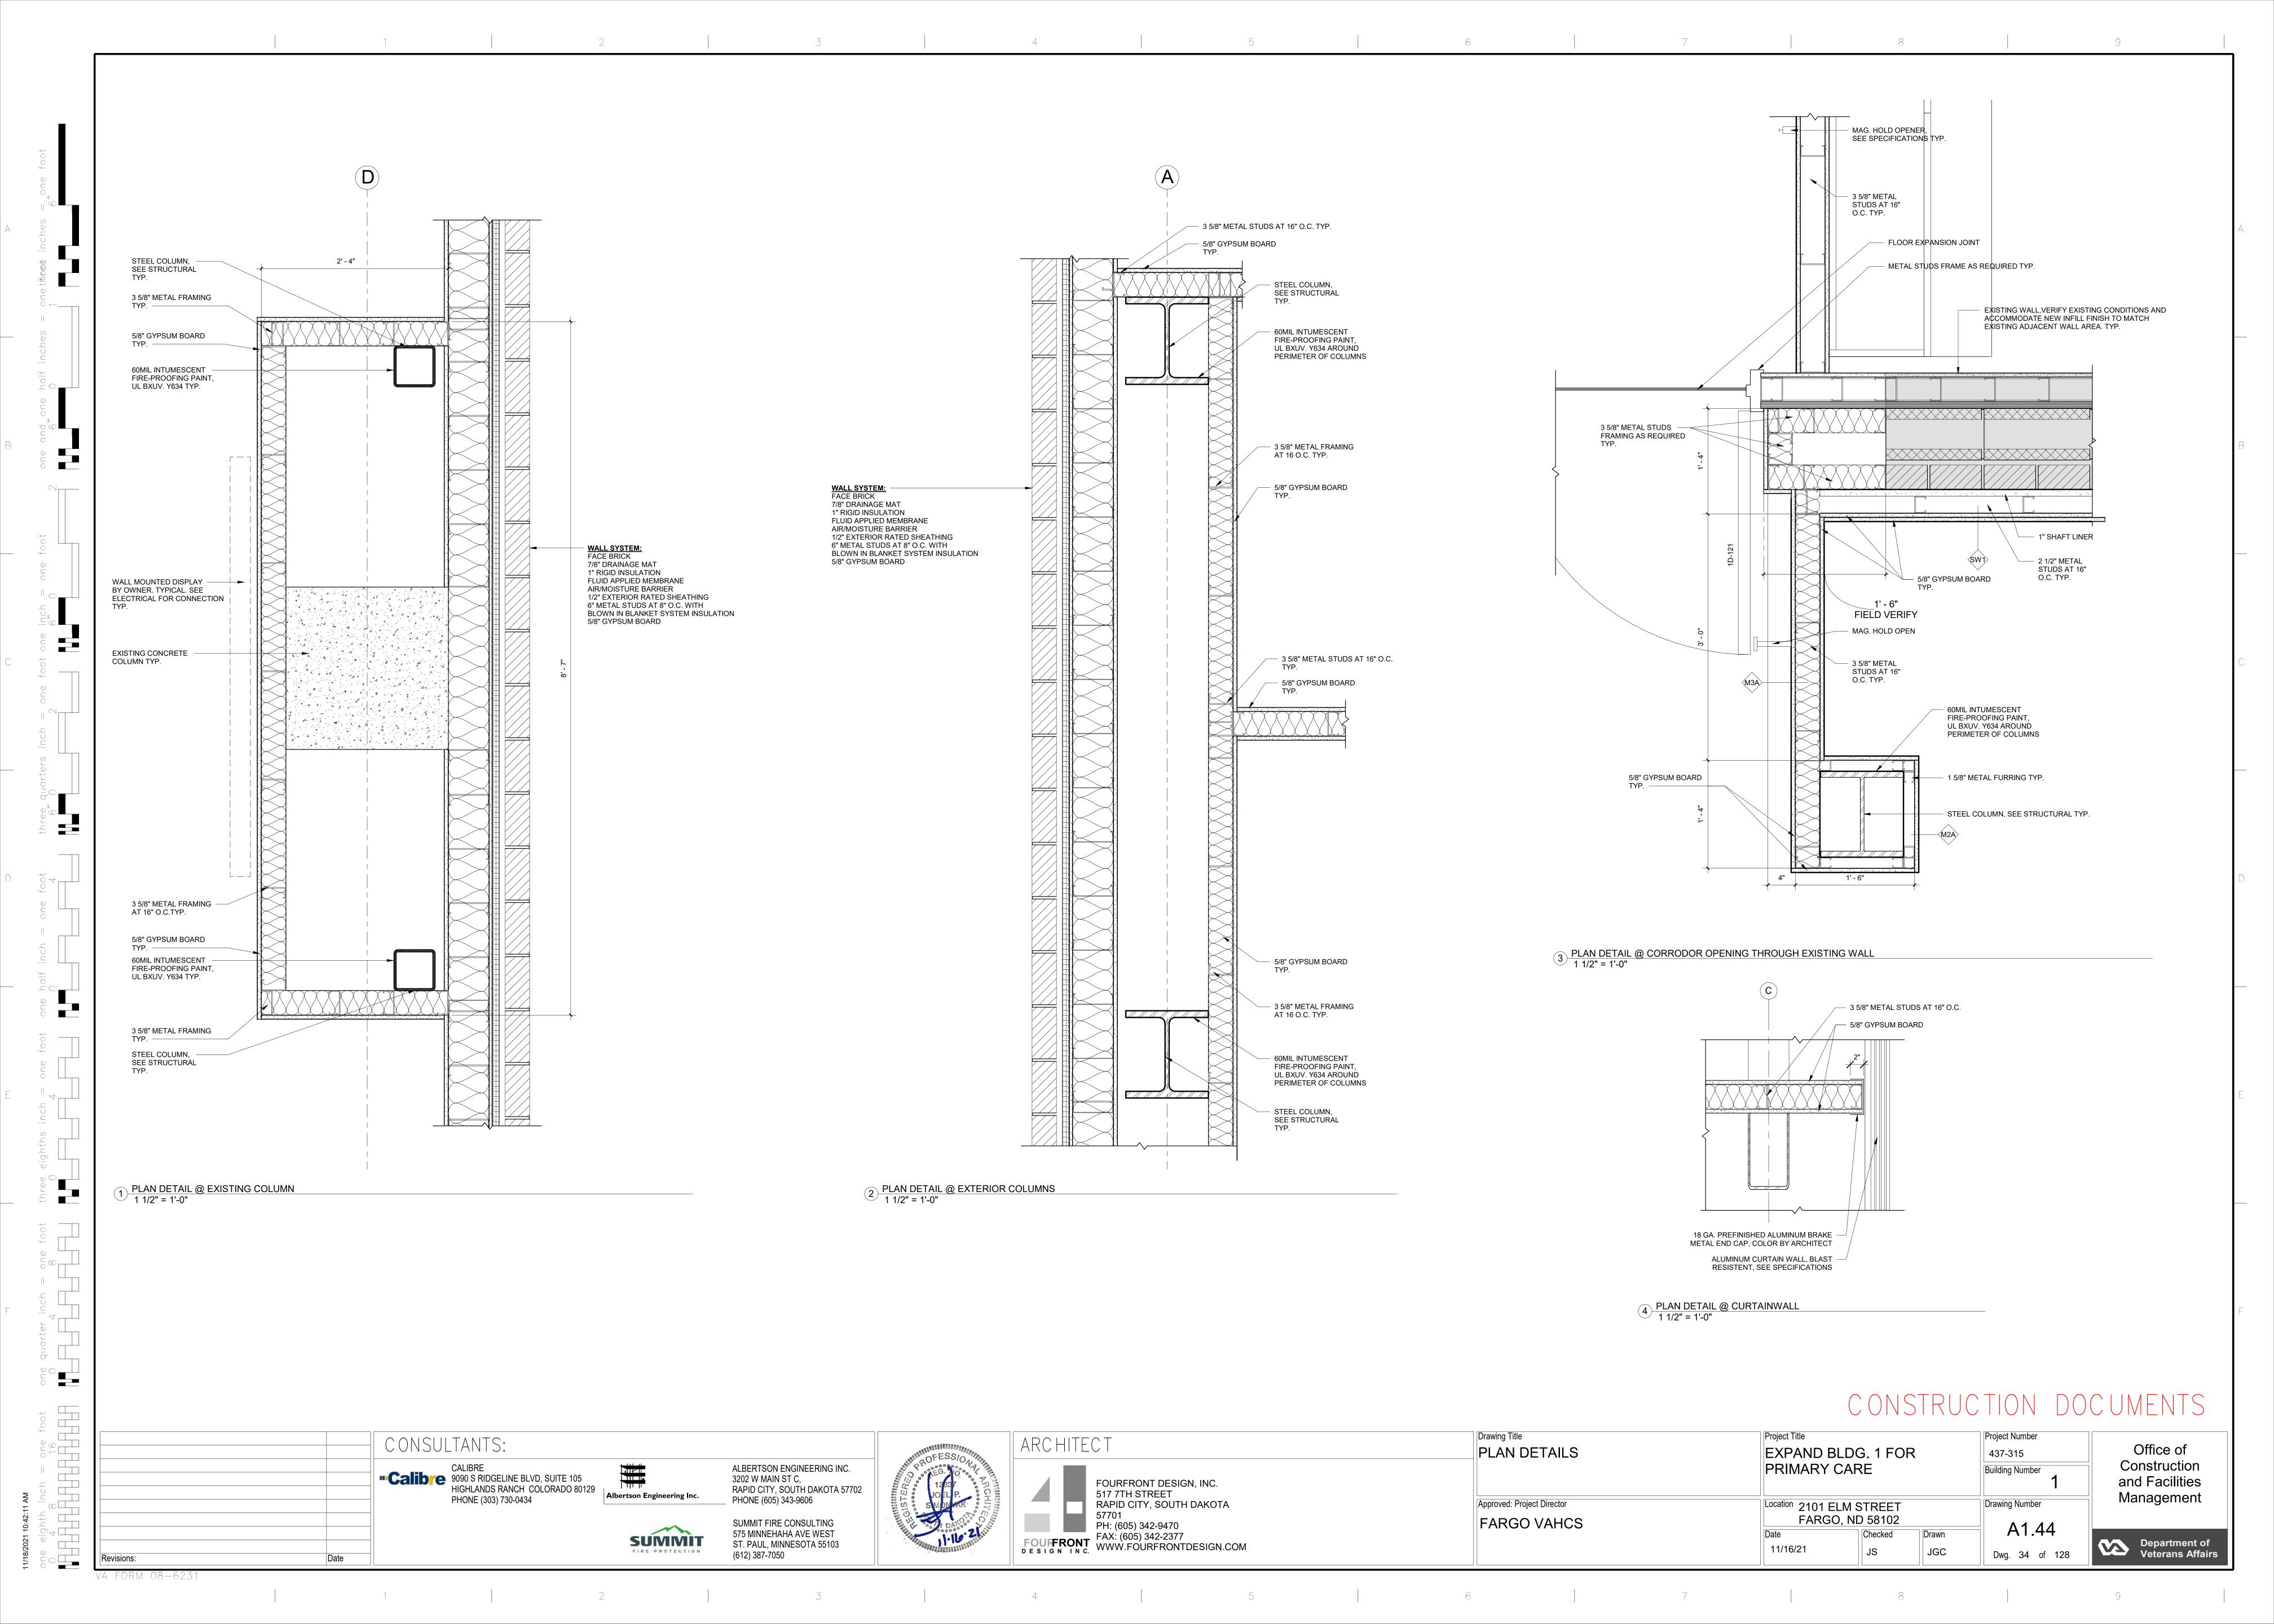

## **GENERAL NOTES:**

- SHEET SIZE FOR PROPER SCALE IS 30X42.
   SEE SHEET G0.03 FOR GENERAL NOTES
   APPLY 1 1/2" THICK FIREPROOFING AT ALL EXPOSED STRUCTURAL STEEL, DECKING, SECONDARY STRUCTURE WITHIN CEILING SPACE ABOVE BASEMENT & FIRST FLOOR LEVEL CEILING, TYP. EXCEPT STAIRS.
- **SHEET SPECIFIC NOTES:**
- ROOF AND PENETRATIONS SHALL BE WEATHER TIGHT WHEN COMPLETED.
   ALL ROOF FLASHING SHALL CONFORM TO THE SHEET METAL AND AIR CONDITIONING CONTRACTORS' NATIONAL ASSOCIATION
- PROTECTION.

  3. REFER TO PLUMBING DRAWING FOR COORDINATION AND LOCATION OF ROOF DRAINS

(SMACNA) FOR DETAILING AND WEATHER





2 ROOF CONNECTION DETAIL 1 1/2" = 1'-0"

## CONSTRUCTION DOCUMENTS



1 1/2" = 1'-0"

one eighth inch = one foot

0 4 8 16



| ARCHITECT        |