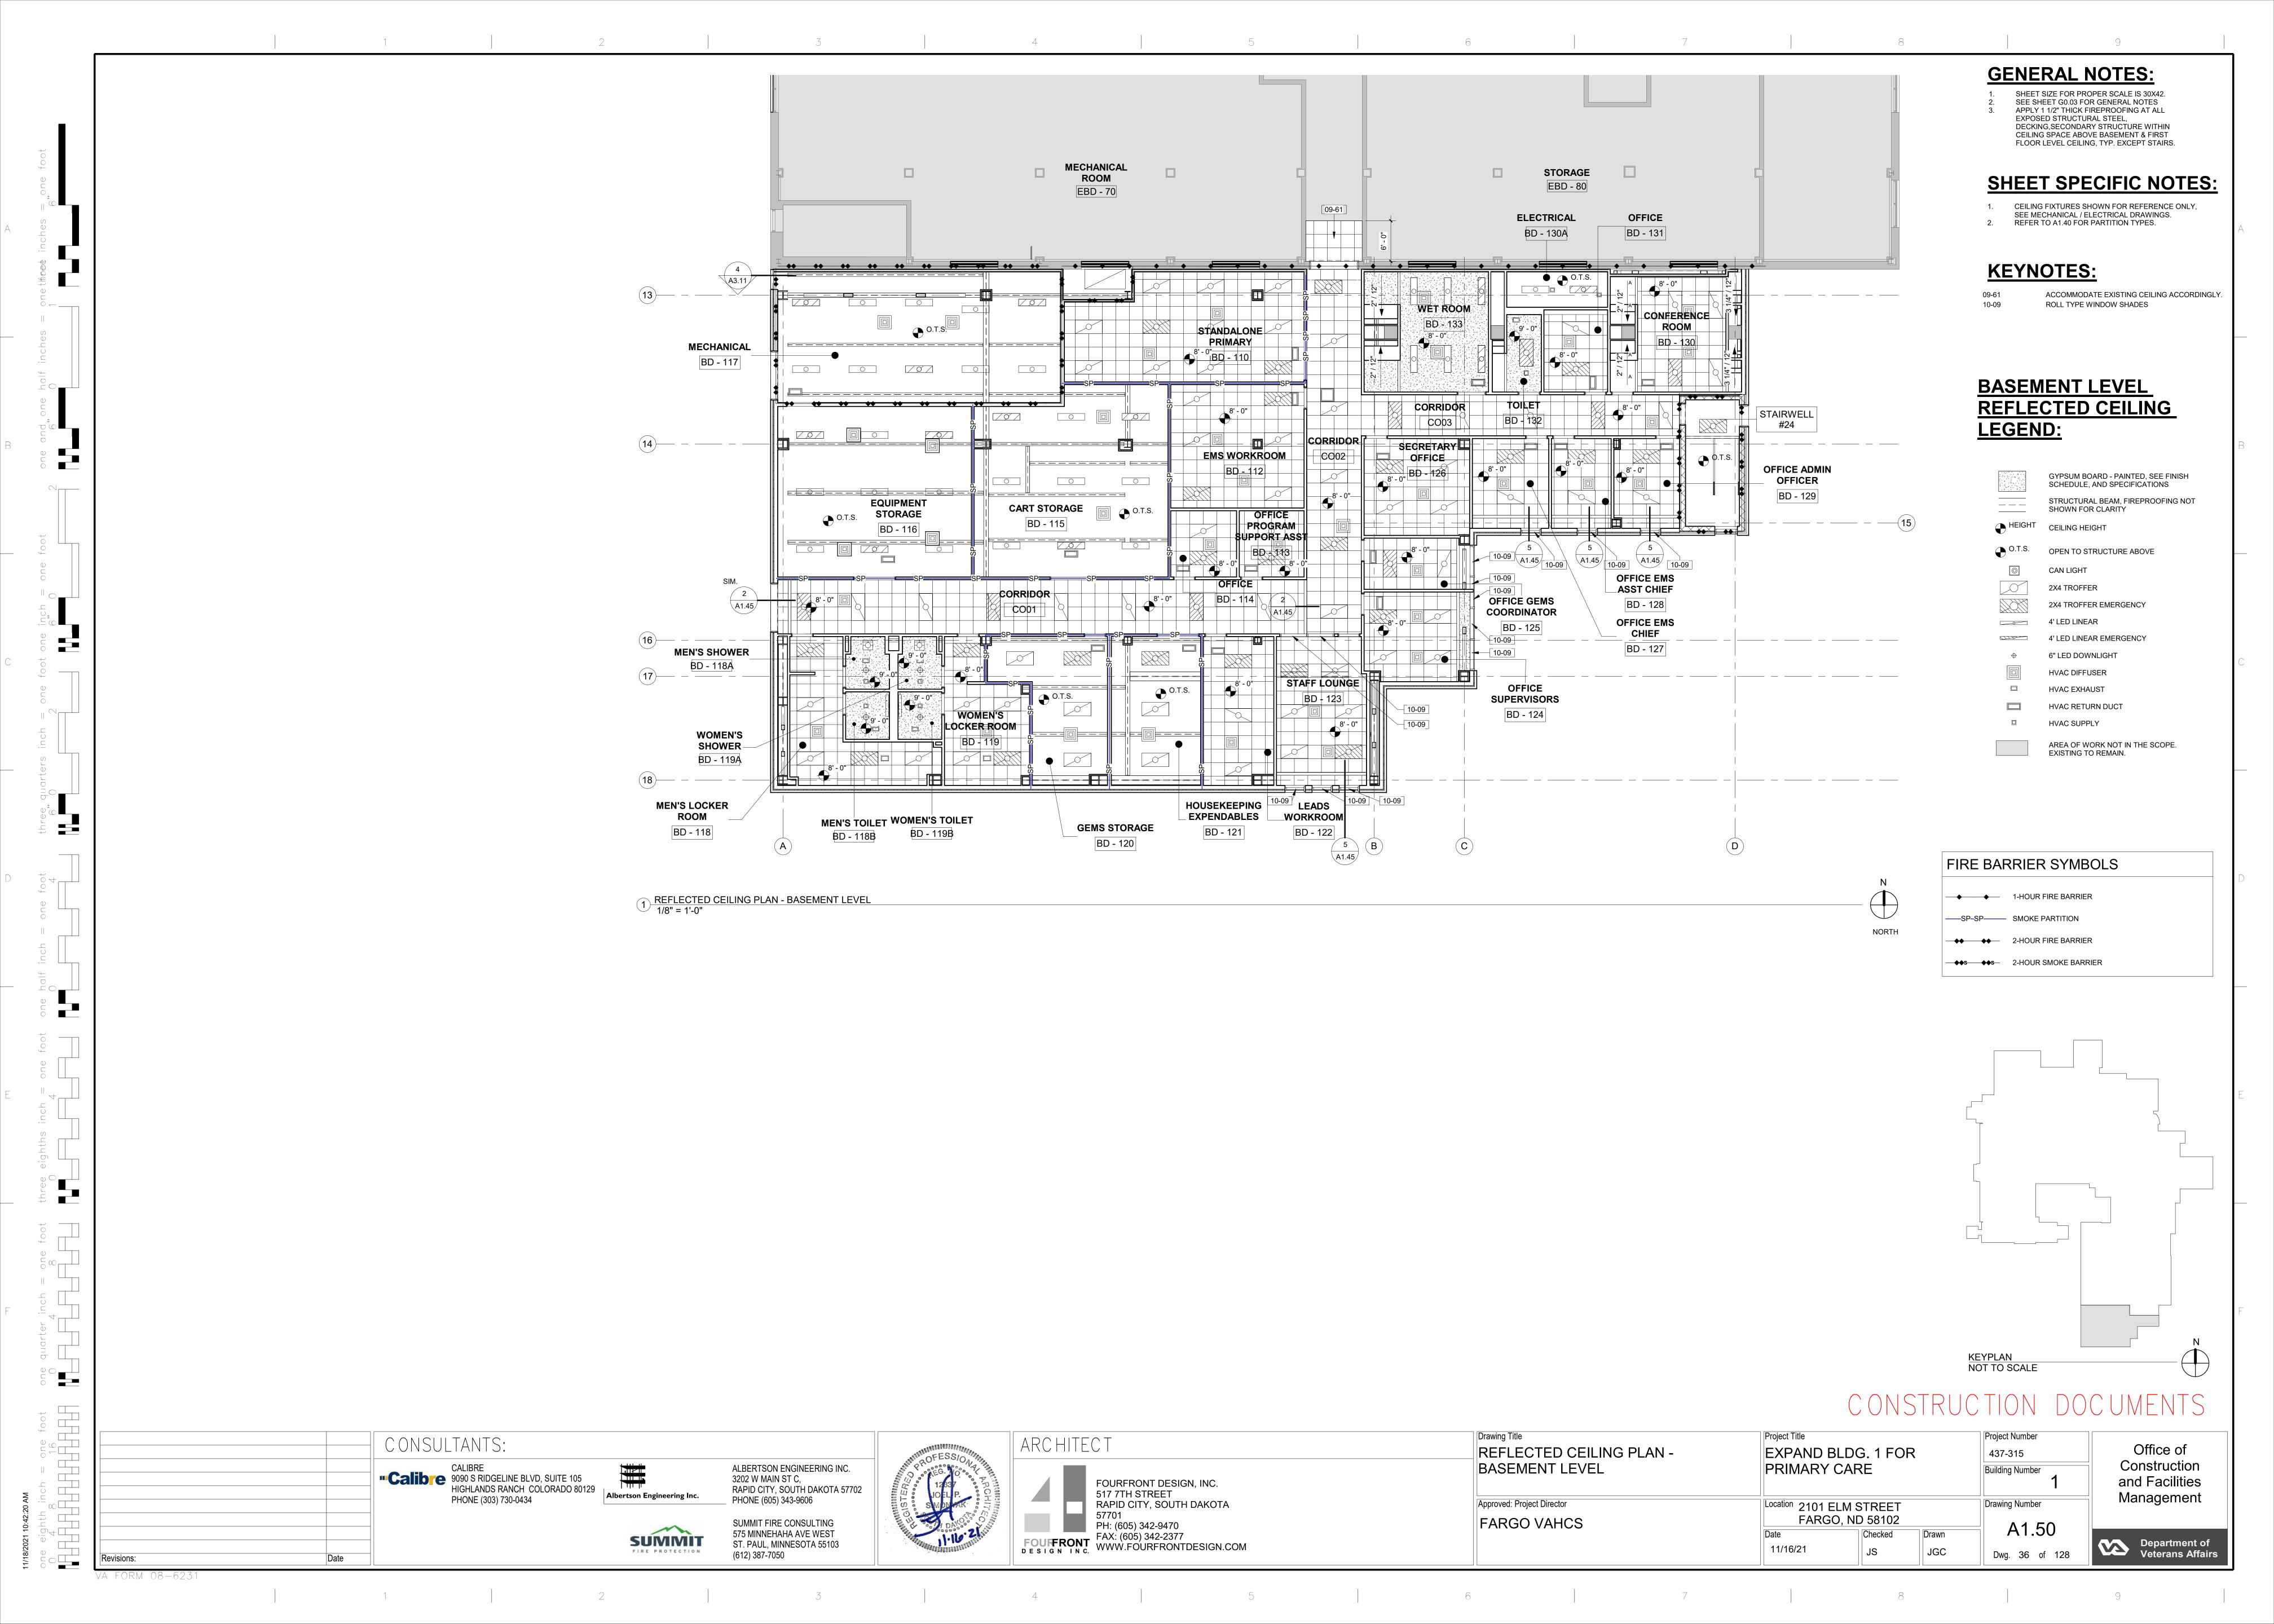

## **GENERAL NOTES:**

- SHEET SIZE FOR PROPER SCALE IS 30X42.
   SEE SHEET G0.03 FOR GENERAL NOTES
   APPLY 1 1/2" THICK FIREPROOFING AT ALL EXPOSED STRUCTURAL STEEL, DECKING, SECONDARY STRUCTURE WITHIN CEILING SPACE ABOVE BASEMENT & FIRST FLOOR LEVEL CEILING, TYP. EXCEPT STAIRS.
- **SHEET SPECIFIC NOTES:**
- ROOF AND PENETRATIONS SHALL BE WEATHER TIGHT WHEN COMPLETED.
   ALL ROOF FLASHING SHALL CONFORM TO THE SHEET METAL AND AIR CONDITIONING CONTRACTORS' NATIONAL ASSOCIATION
- PROTECTION.

  3. REFER TO PLUMBING DRAWING FOR COORDINATION AND LOCATION OF ROOF DRAINS

(SMACNA) FOR DETAILING AND WEATHER

2 ROOF CONNECTION DETAIL 1 1/2" = 1'-0"