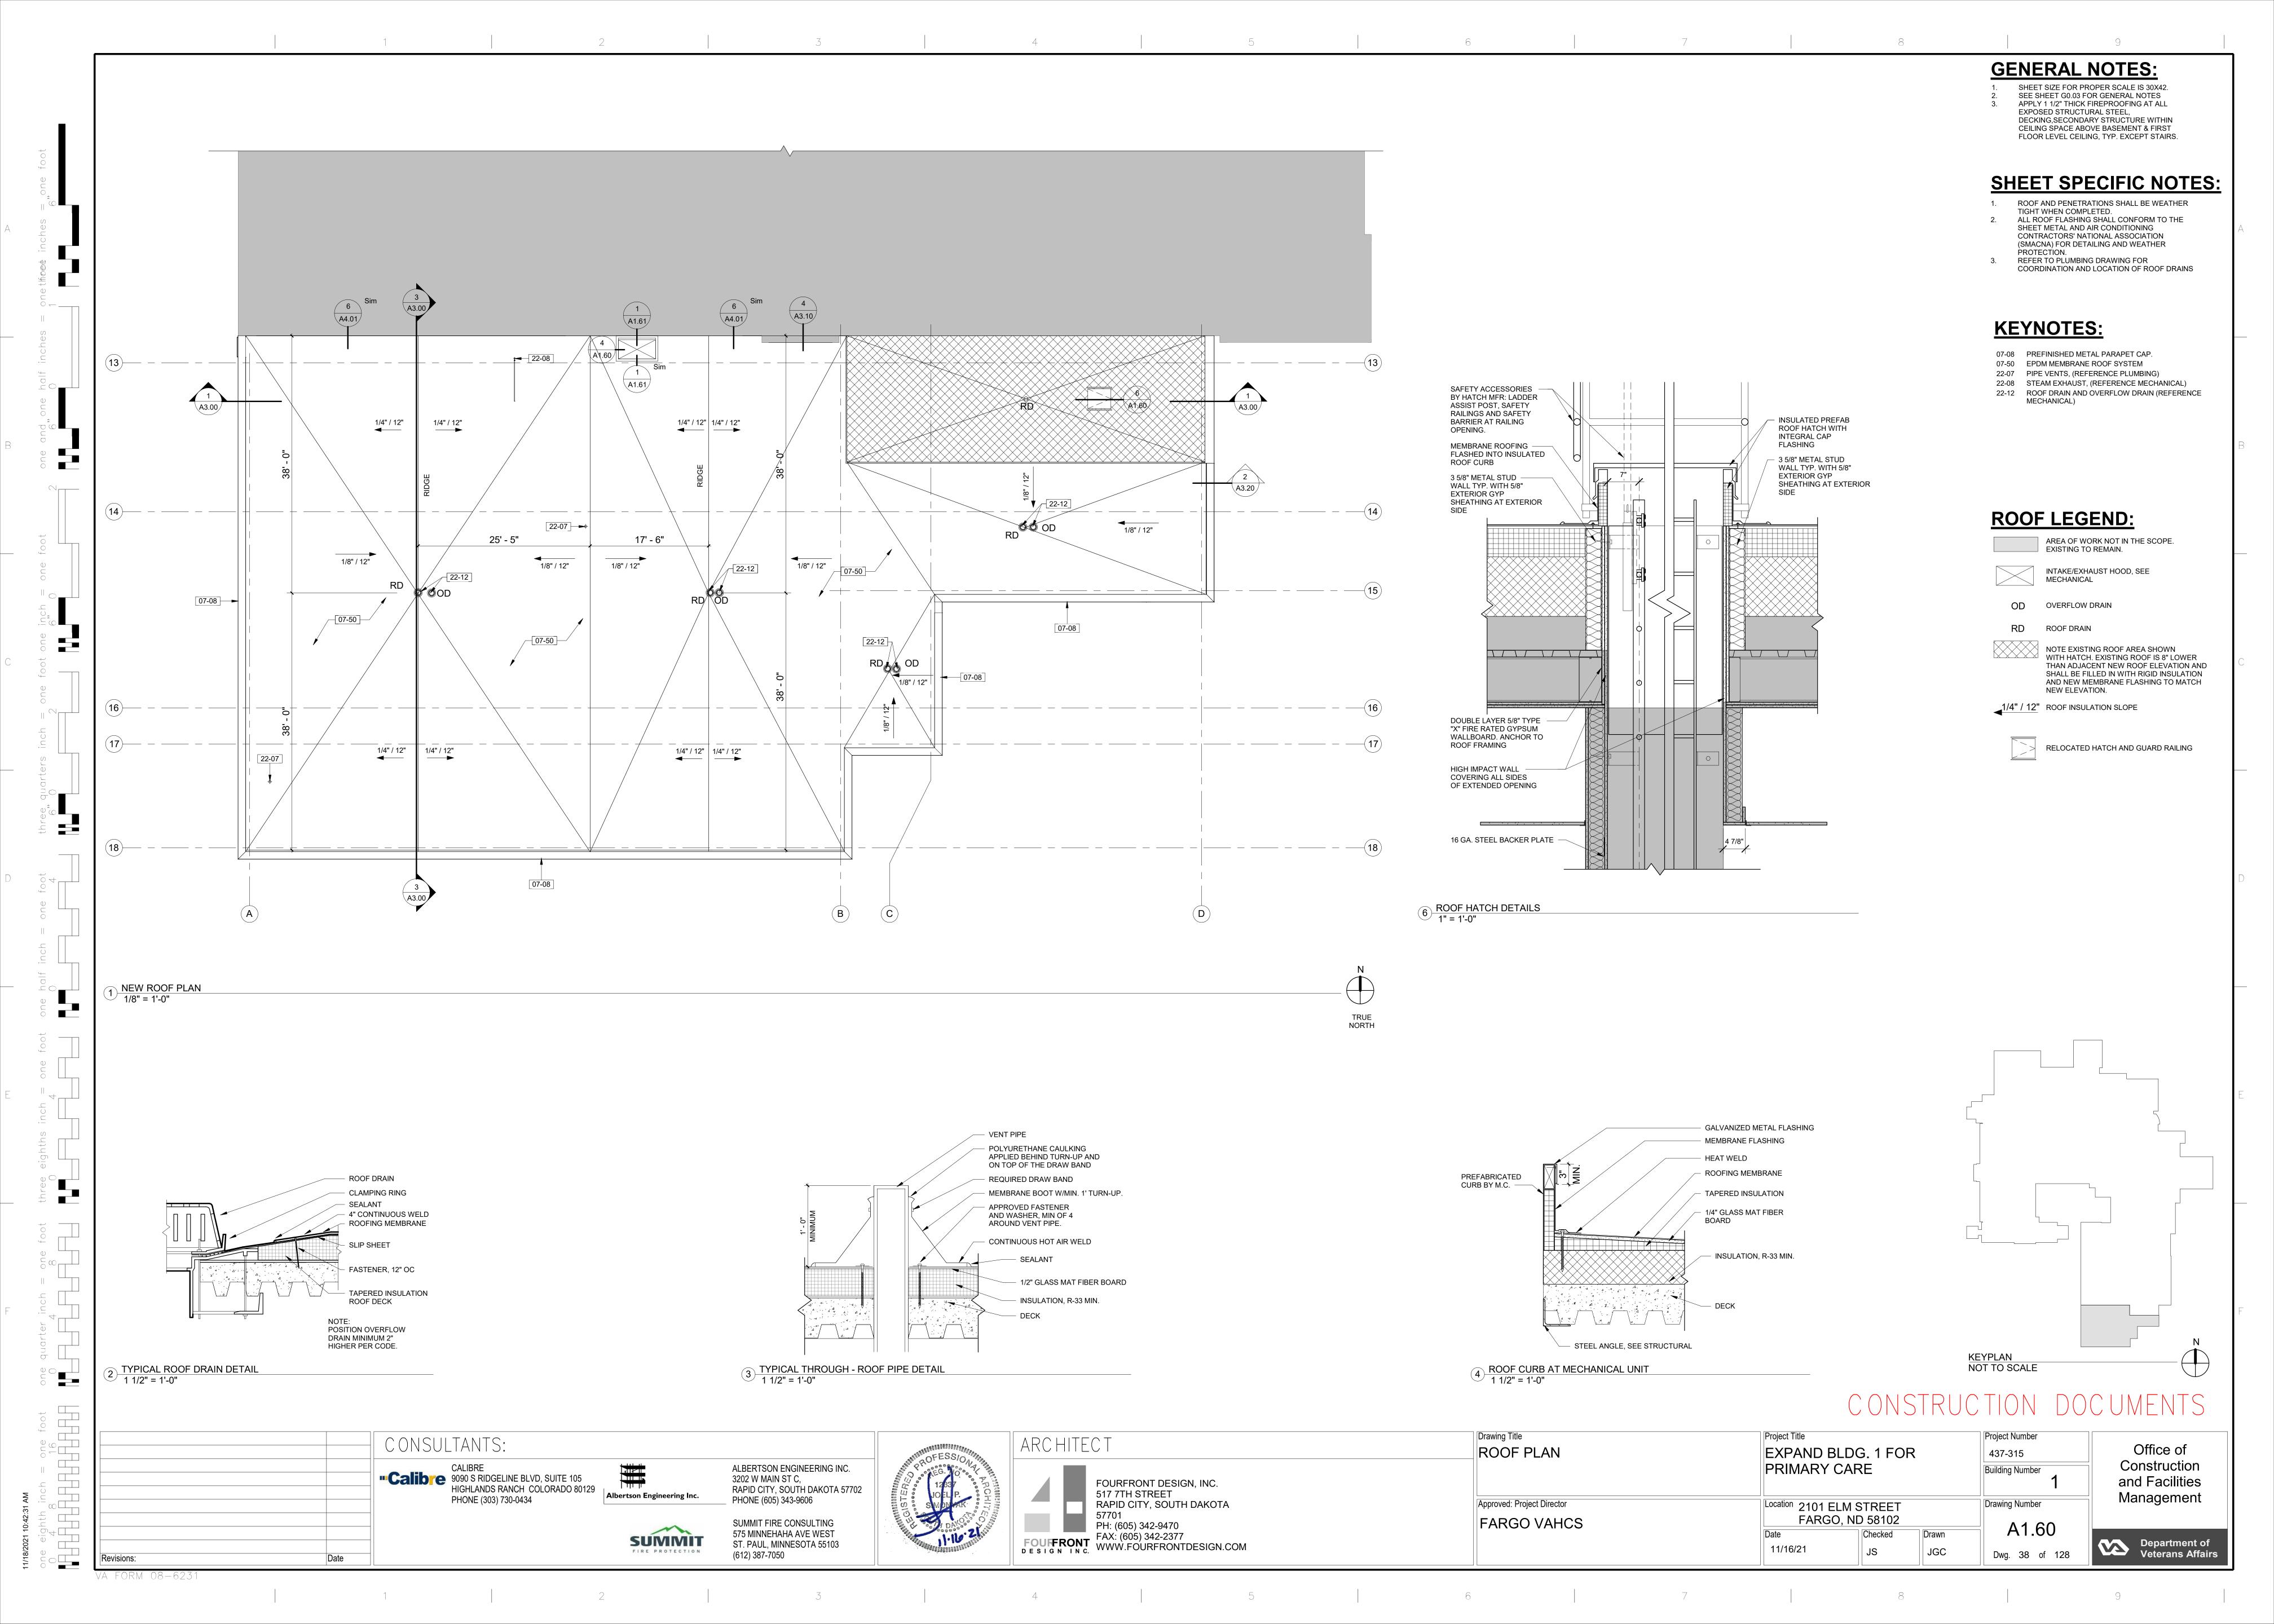

## **GENERAL NOTES:**

- SHEET SIZE FOR PROPER SCALE IS 30X42.
   SEE SHEET G0.03 FOR GENERAL NOTES
   APPLY 1 1/2" THICK FIREPROOFING AT ALL EXPOSED STRUCTURAL STEEL, DECKING, SECONDARY STRUCTURE WITHIN CEILING SPACE ABOVE BASEMENT & FIRST FLOOR LEVEL CEILING, TYP. EXCEPT STAIRS.
- **SHEET SPECIFIC NOTES:**
- ROOF AND PENETRATIONS SHALL BE WEATHER TIGHT WHEN COMPLETED.
   ALL ROOF FLASHING SHALL CONFORM TO THE SHEET METAL AND AIR CONDITIONING CONTRACTORS' NATIONAL ASSOCIATION
- PROTECTION.

  3. REFER TO PLUMBING DRAWING FOR COORDINATION AND LOCATION OF ROOF DRAINS

(SMACNA) FOR DETAILING AND WEATHER

2 ROOF CONNECTION DETAIL 1 1/2" = 1'-0"