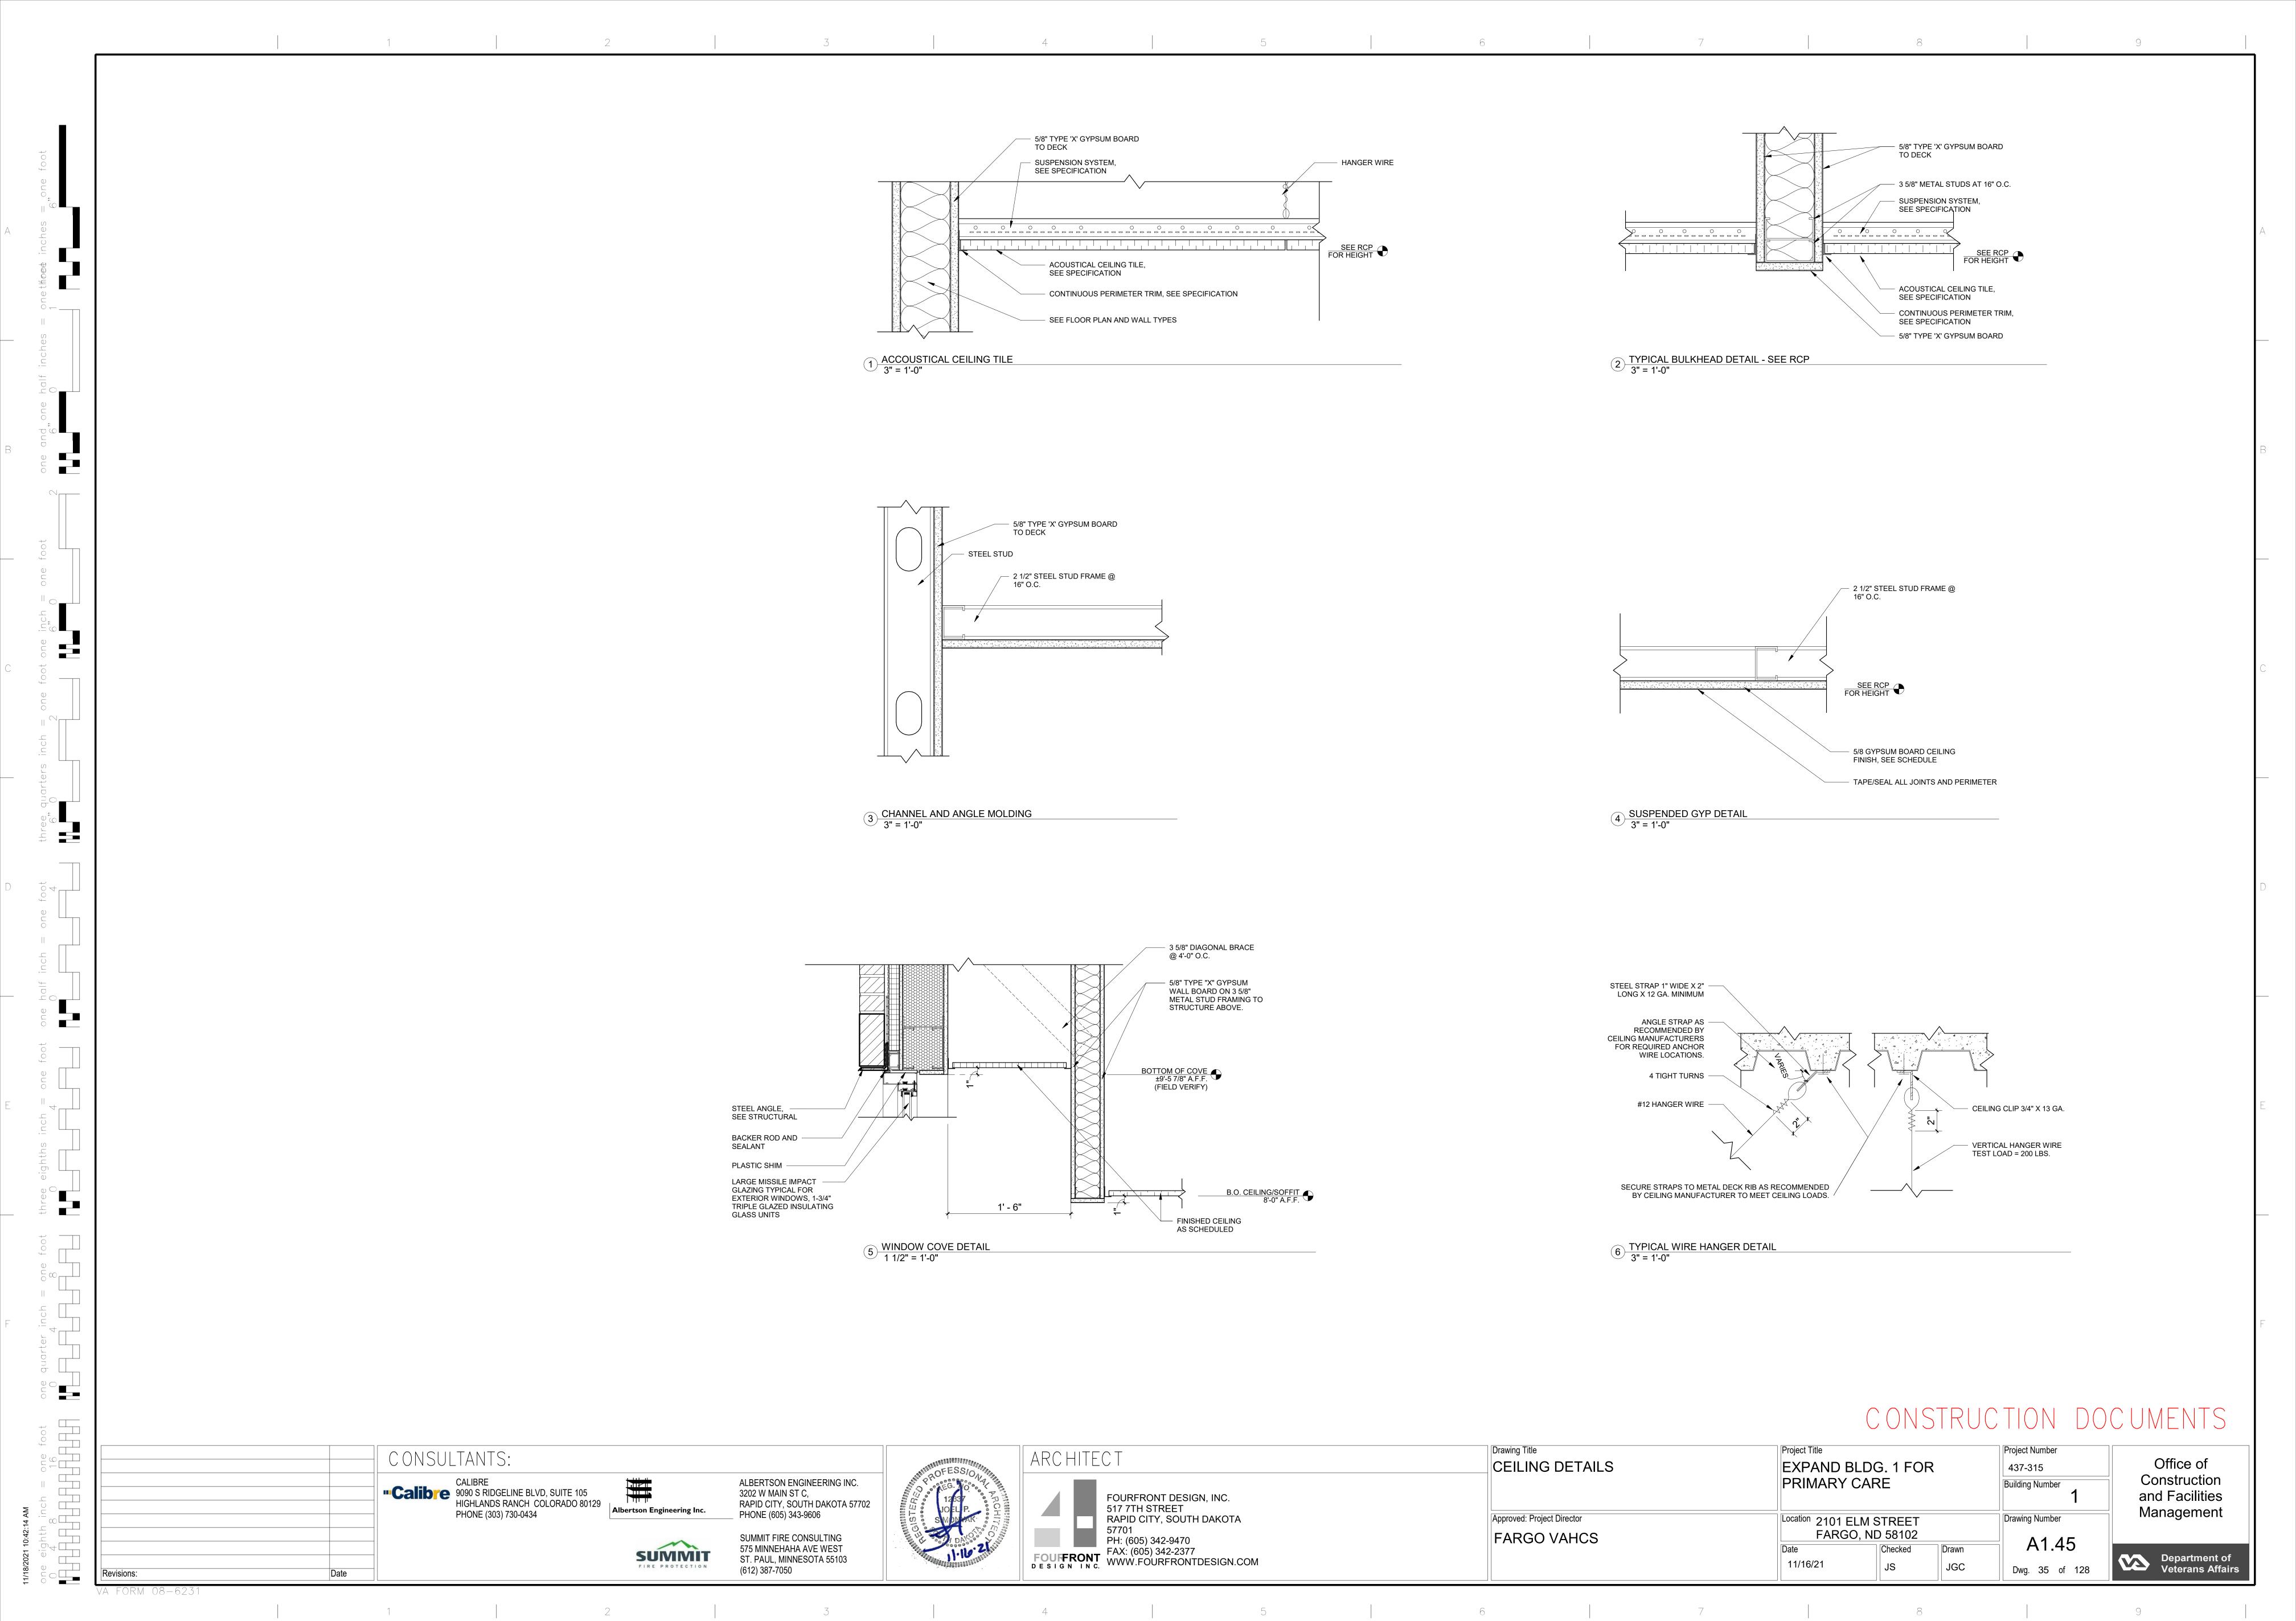

## **GENERAL NOTES:**

- SHEET SIZE FOR PROPER SCALE IS 30X42.
   SEE SHEET G0.03 FOR GENERAL NOTES
   APPLY 1 1/2" THICK FIREPROOFING AT ALL EXPOSED STRUCTURAL STEEL, DECKING, SECONDARY STRUCTURE WITHIN CEILING SPACE ABOVE BASEMENT & FIRST FLOOR LEVEL CEILING, TYP. EXCEPT STAIRS.
- **SHEET SPECIFIC NOTES:**
- ROOF AND PENETRATIONS SHALL BE WEATHER TIGHT WHEN COMPLETED.
   ALL ROOF FLASHING SHALL CONFORM TO THE SHEET METAL AND AIR CONDITIONING CONTRACTORS' NATIONAL ASSOCIATION
- PROTECTION.

  3. REFER TO PLUMBING DRAWING FOR COORDINATION AND LOCATION OF ROOF DRAINS

(SMACNA) FOR DETAILING AND WEATHER





2 ROOF CONNECTION DETAIL 1 1/2" = 1'-0"

## CONSTRUCTION DOCUMENTS



1 1/2" = 1'-0"

one eighth inch = one foot

0 4 8 16



| ARCHITECT        |