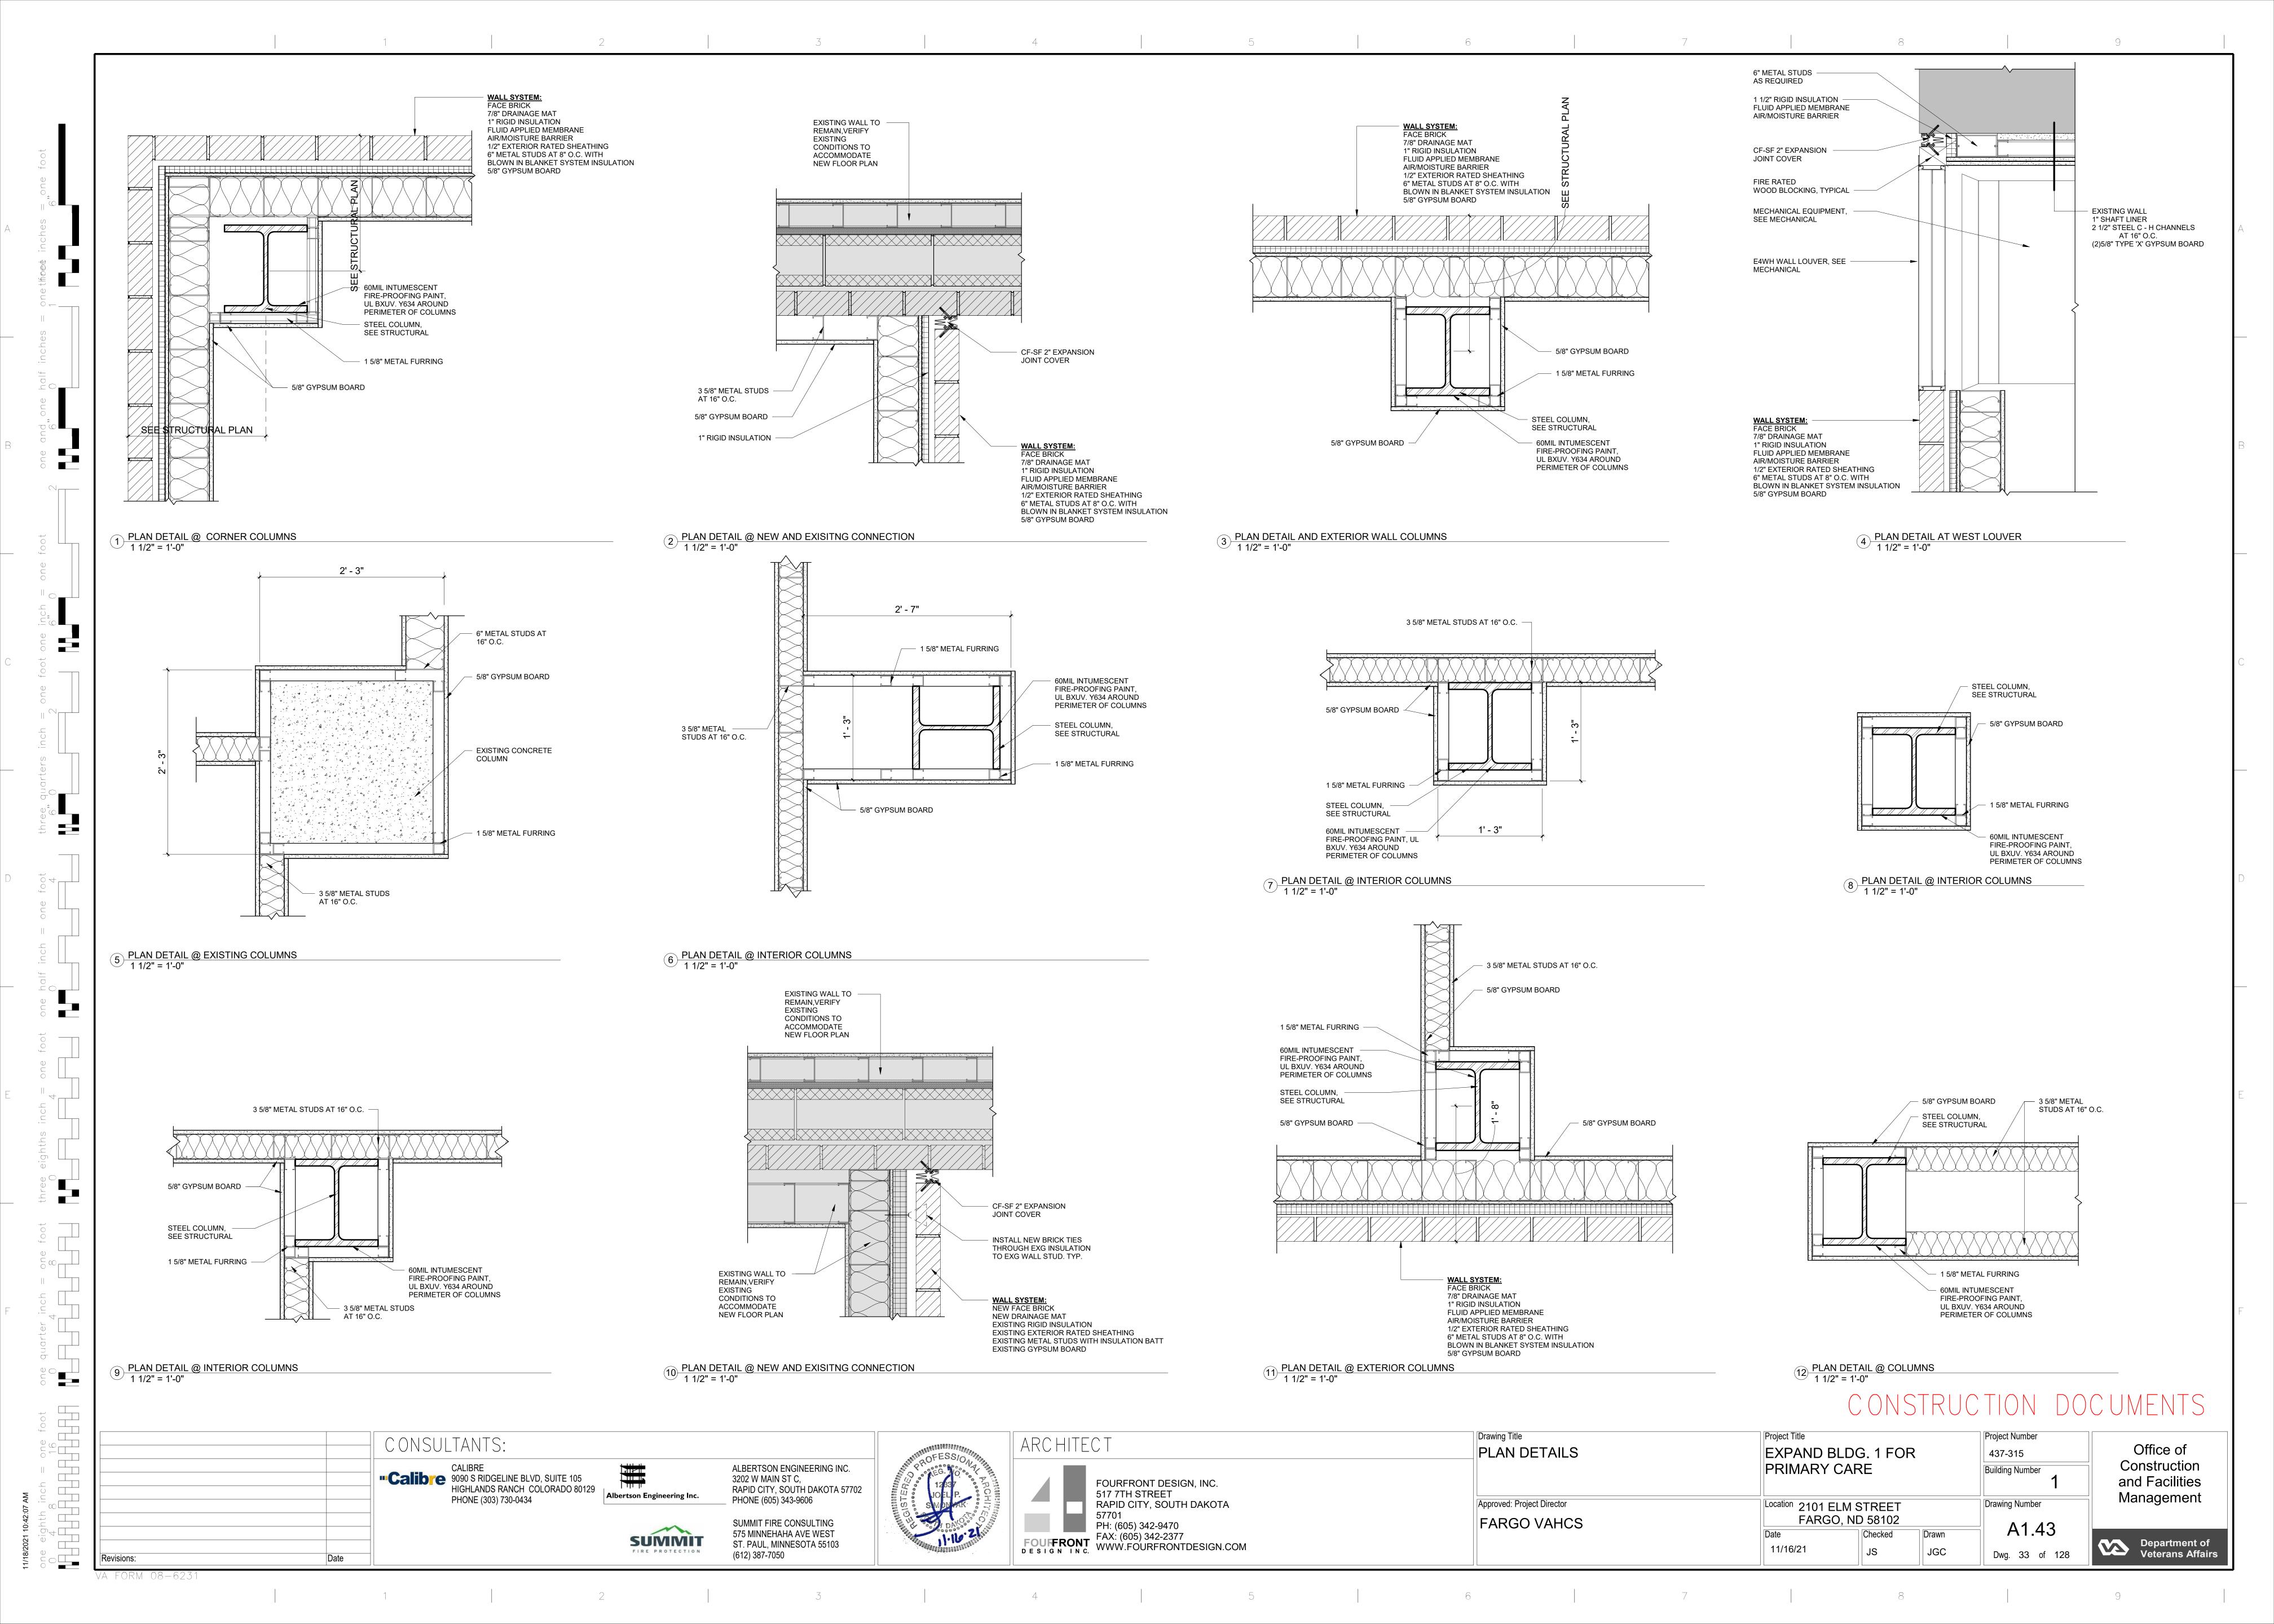

## **GENERAL NOTES:**

- SHEET SIZE FOR PROPER SCALE IS 30X42.
   SEE SHEET G0.03 FOR GENERAL NOTES
   APPLY 1 1/2" THICK FIREPROOFING AT ALL EXPOSED STRUCTURAL STEEL, DECKING, SECONDARY STRUCTURE WITHIN CEILING SPACE ABOVE BASEMENT & FIRST FLOOR LEVEL CEILING, TYP. EXCEPT STAIRS.
- **SHEET SPECIFIC NOTES:**
- ROOF AND PENETRATIONS SHALL BE WEATHER TIGHT WHEN COMPLETED.
   ALL ROOF FLASHING SHALL CONFORM TO THE SHEET METAL AND AIR CONDITIONING CONTRACTORS' NATIONAL ASSOCIATION
- PROTECTION.

  3. REFER TO PLUMBING DRAWING FOR COORDINATION AND LOCATION OF ROOF DRAINS

(SMACNA) FOR DETAILING AND WEATHER





2 ROOF CONNECTION DETAIL 1 1/2" = 1'-0"

## CONSTRUCTION DOCUMENTS



1 1/2" = 1'-0"

one eighth inch = one foot

0 4 8 16



| ARCHITECT        |