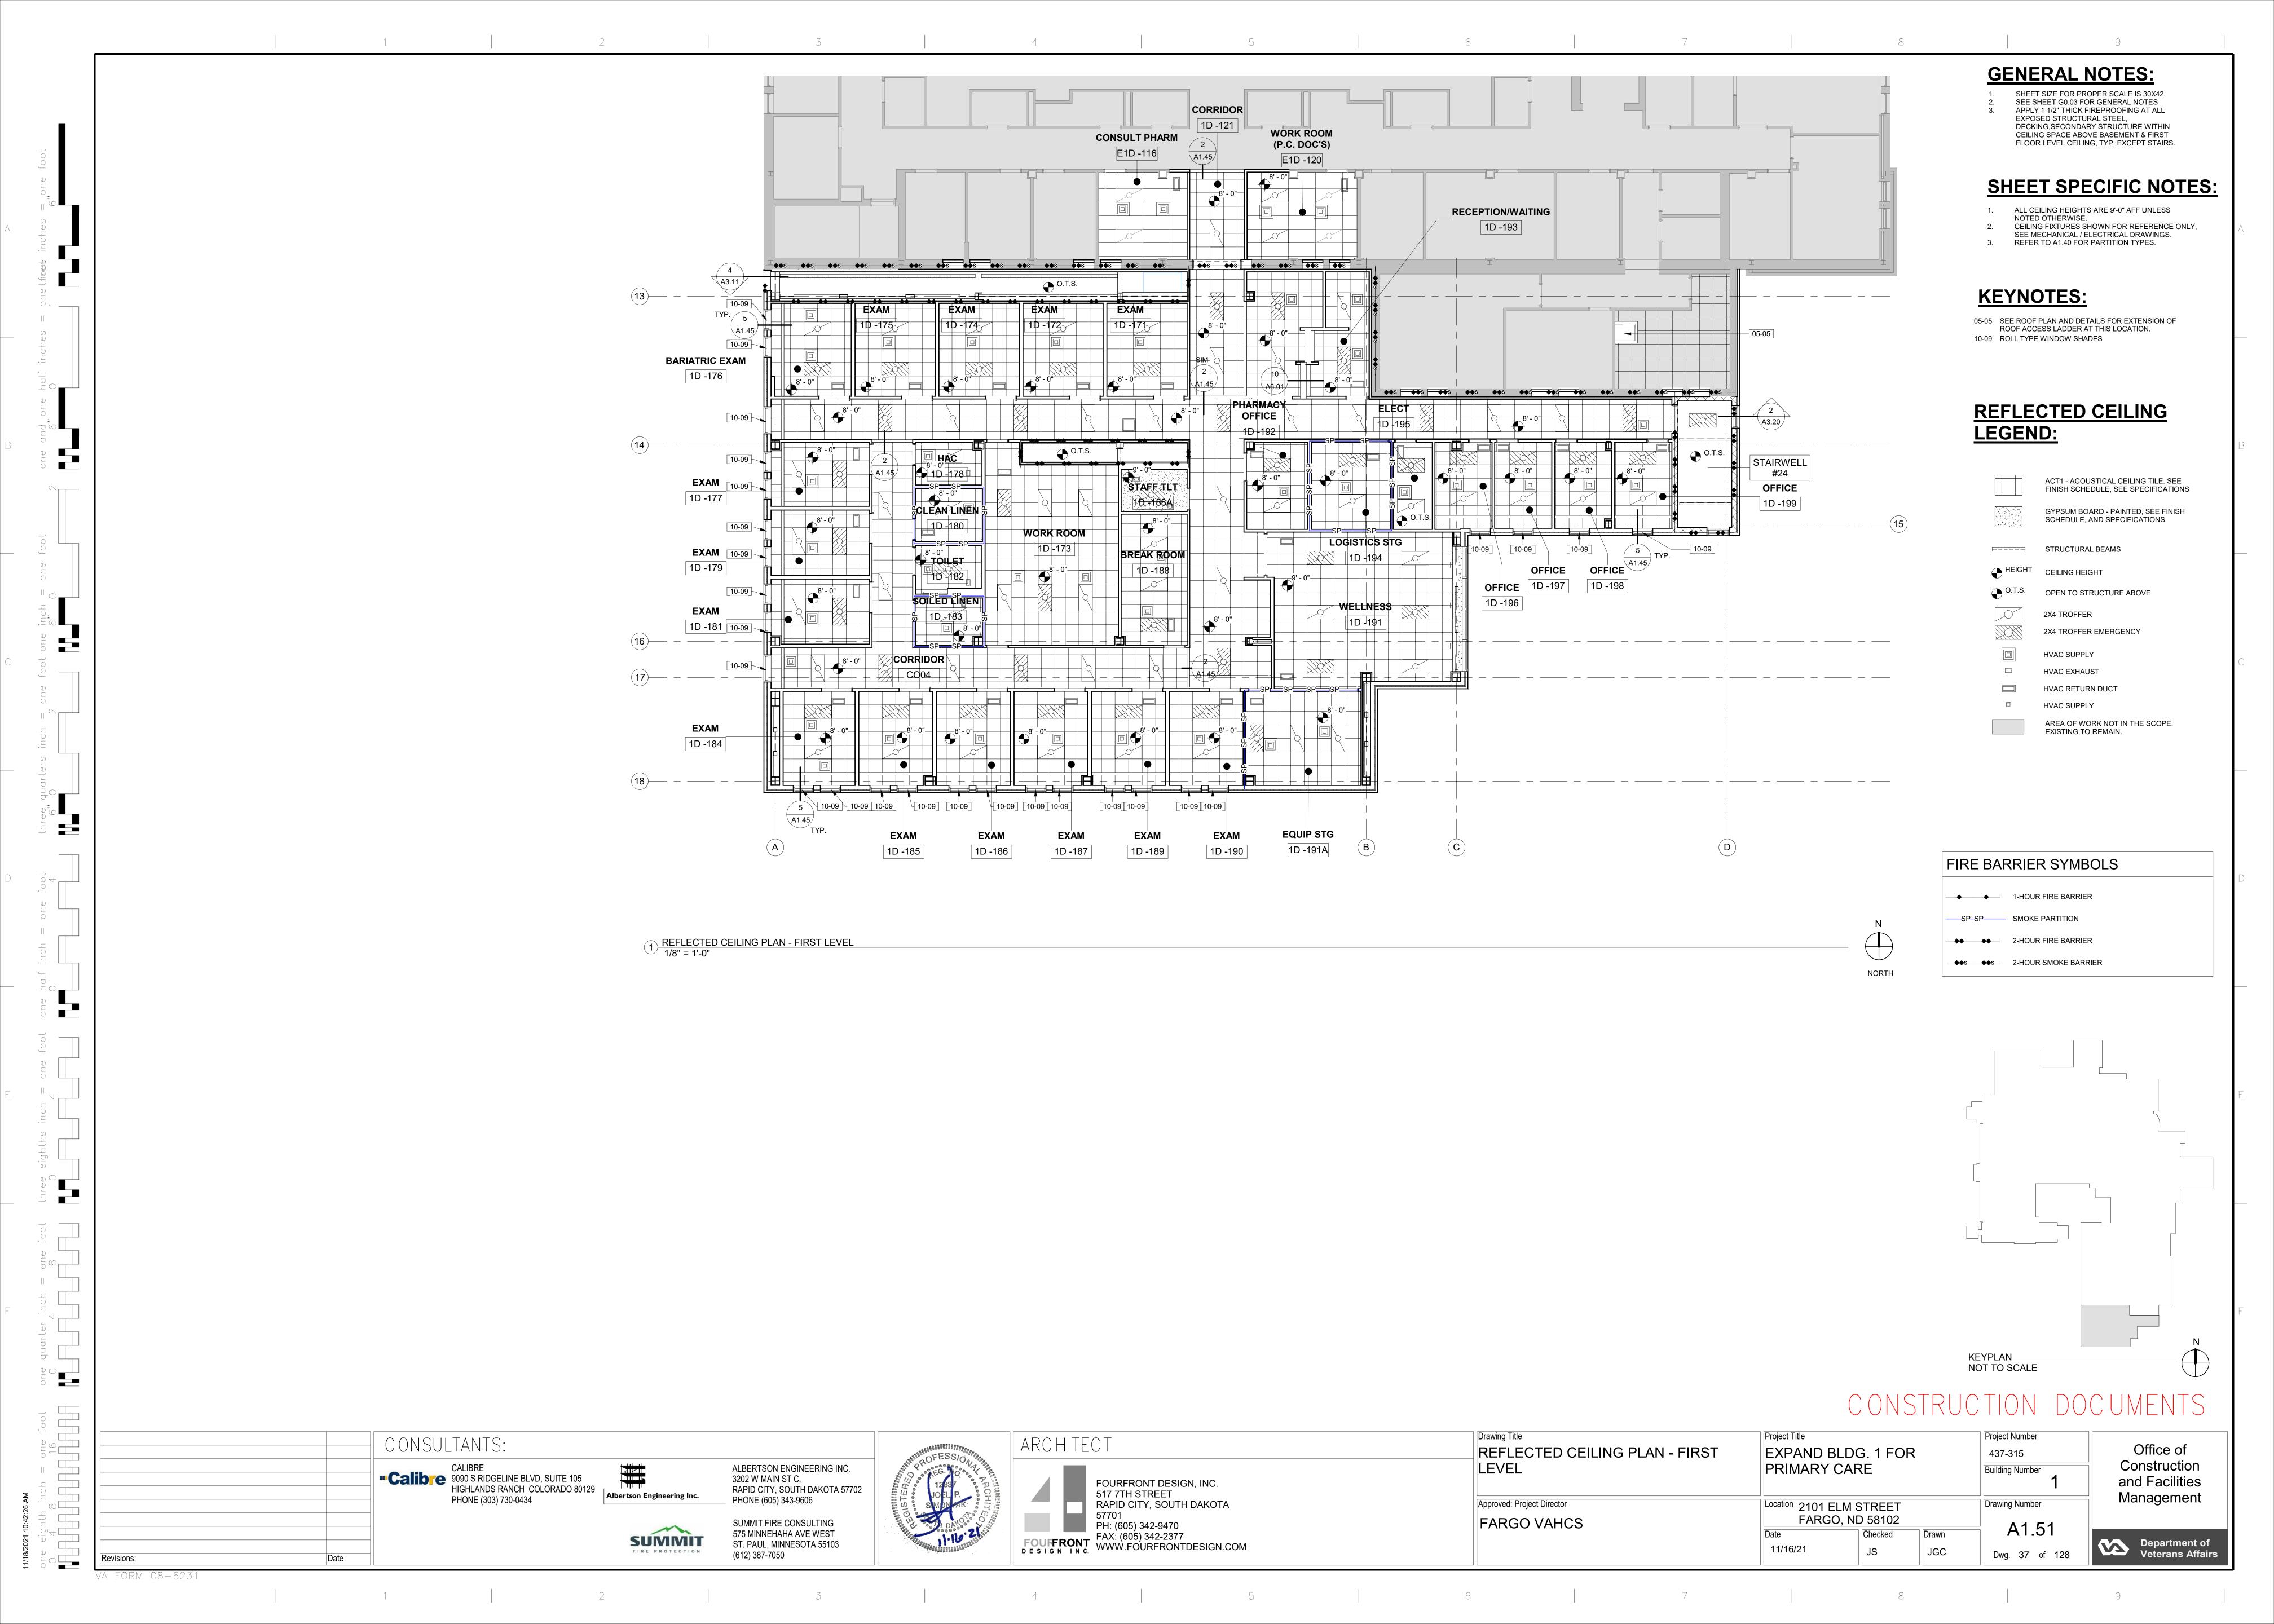

## **GENERAL NOTES:**

- SHEET SIZE FOR PROPER SCALE IS 30X42.
   SEE SHEET G0.03 FOR GENERAL NOTES
   APPLY 1 1/2" THICK FIREPROOFING AT ALL EXPOSED STRUCTURAL STEEL, DECKING, SECONDARY STRUCTURE WITHIN CEILING SPACE ABOVE BASEMENT & FIRST FLOOR LEVEL CEILING, TYP. EXCEPT STAIRS.
- **SHEET SPECIFIC NOTES:**
- ROOF AND PENETRATIONS SHALL BE WEATHER TIGHT WHEN COMPLETED.
   ALL ROOF FLASHING SHALL CONFORM TO THE SHEET METAL AND AIR CONDITIONING CONTRACTORS' NATIONAL ASSOCIATION
- PROTECTION.