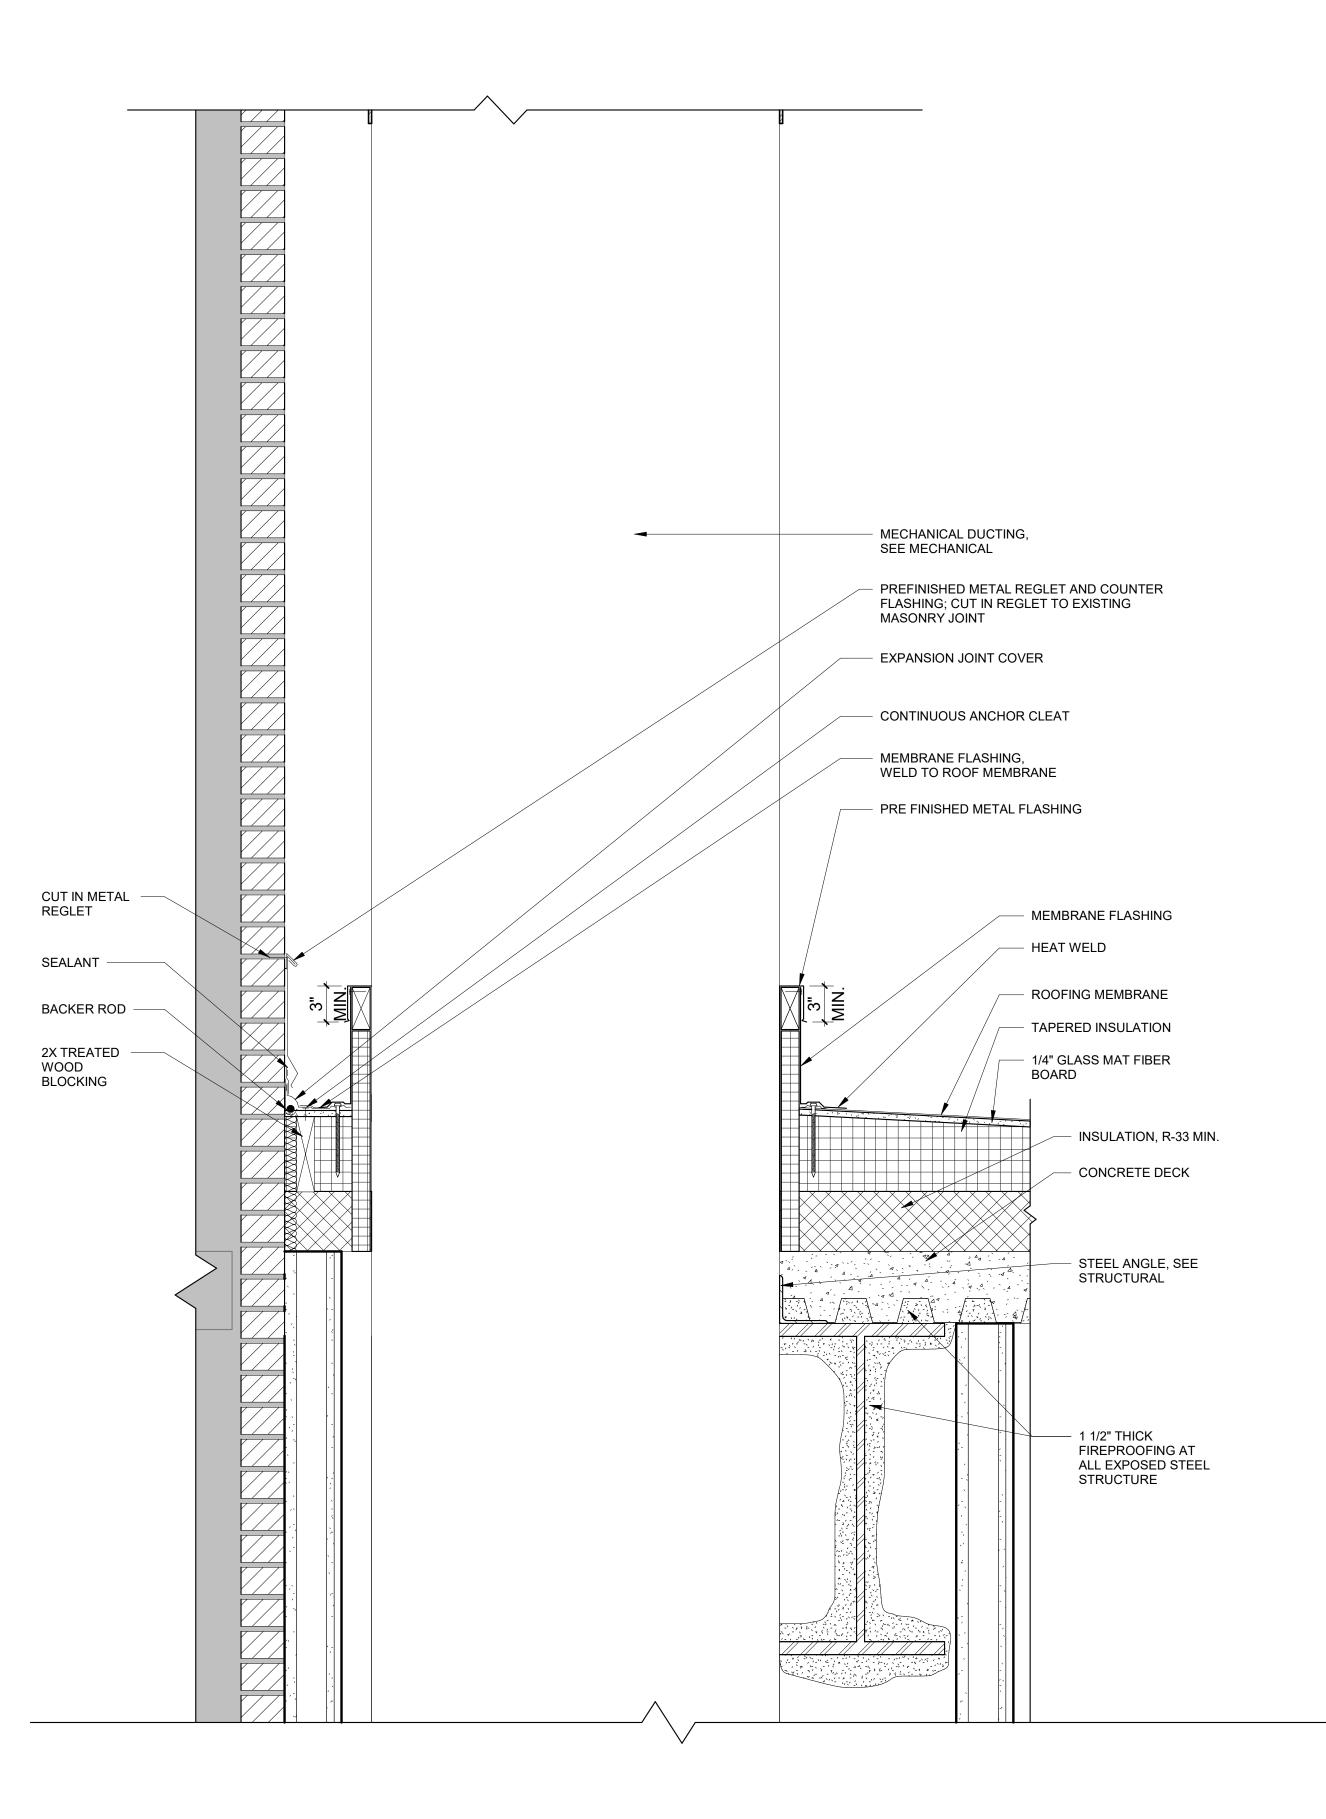

  3. REFER TO PLUMBING DRAWING FOR COORDINATION AND LOCATION OF ROOF DRAINS

(SMACNA) FOR DETAILING AND WEATHER

2 ROOF CONNECTION DETAIL 1 1/2" = 1'-0"