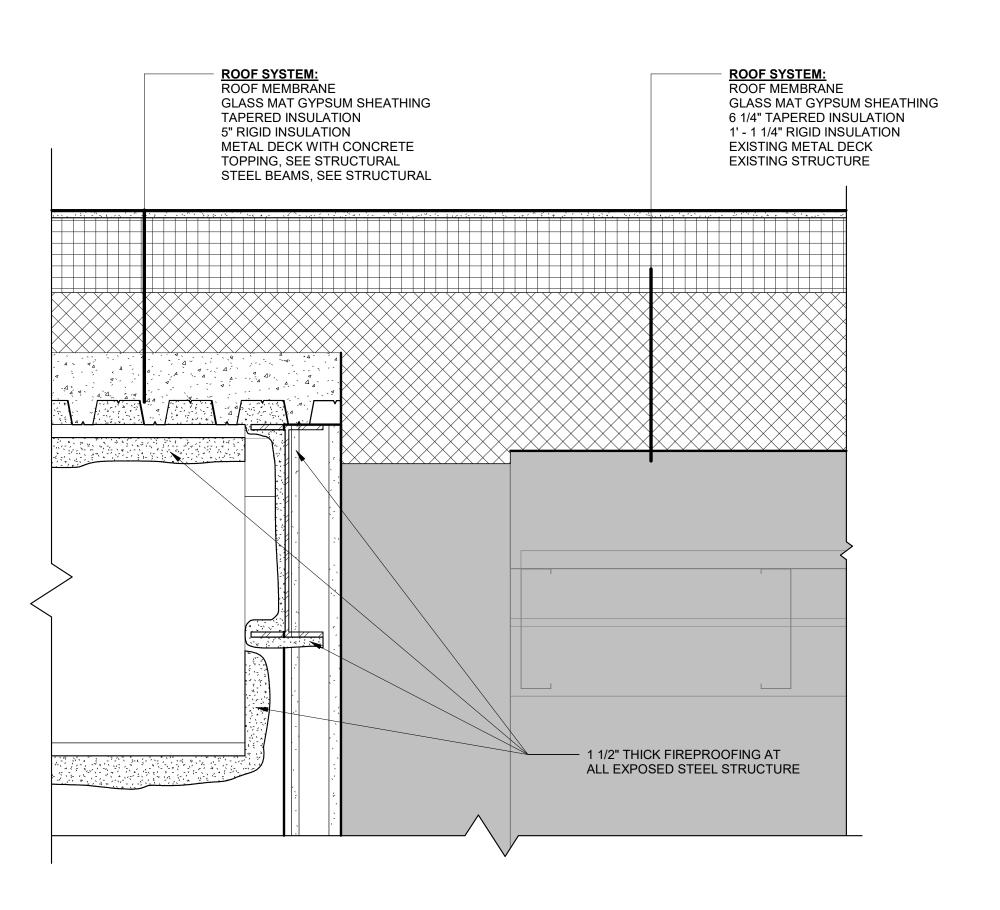

  3. REFER TO PLUMBING DRAWING FOR COORDINATION AND LOCATION OF ROOF DRAINS

(SMACNA) FOR DETAILING AND WEATHER

2 ROOF CONNECTION DETAIL 1 1/2" = 1'-0"