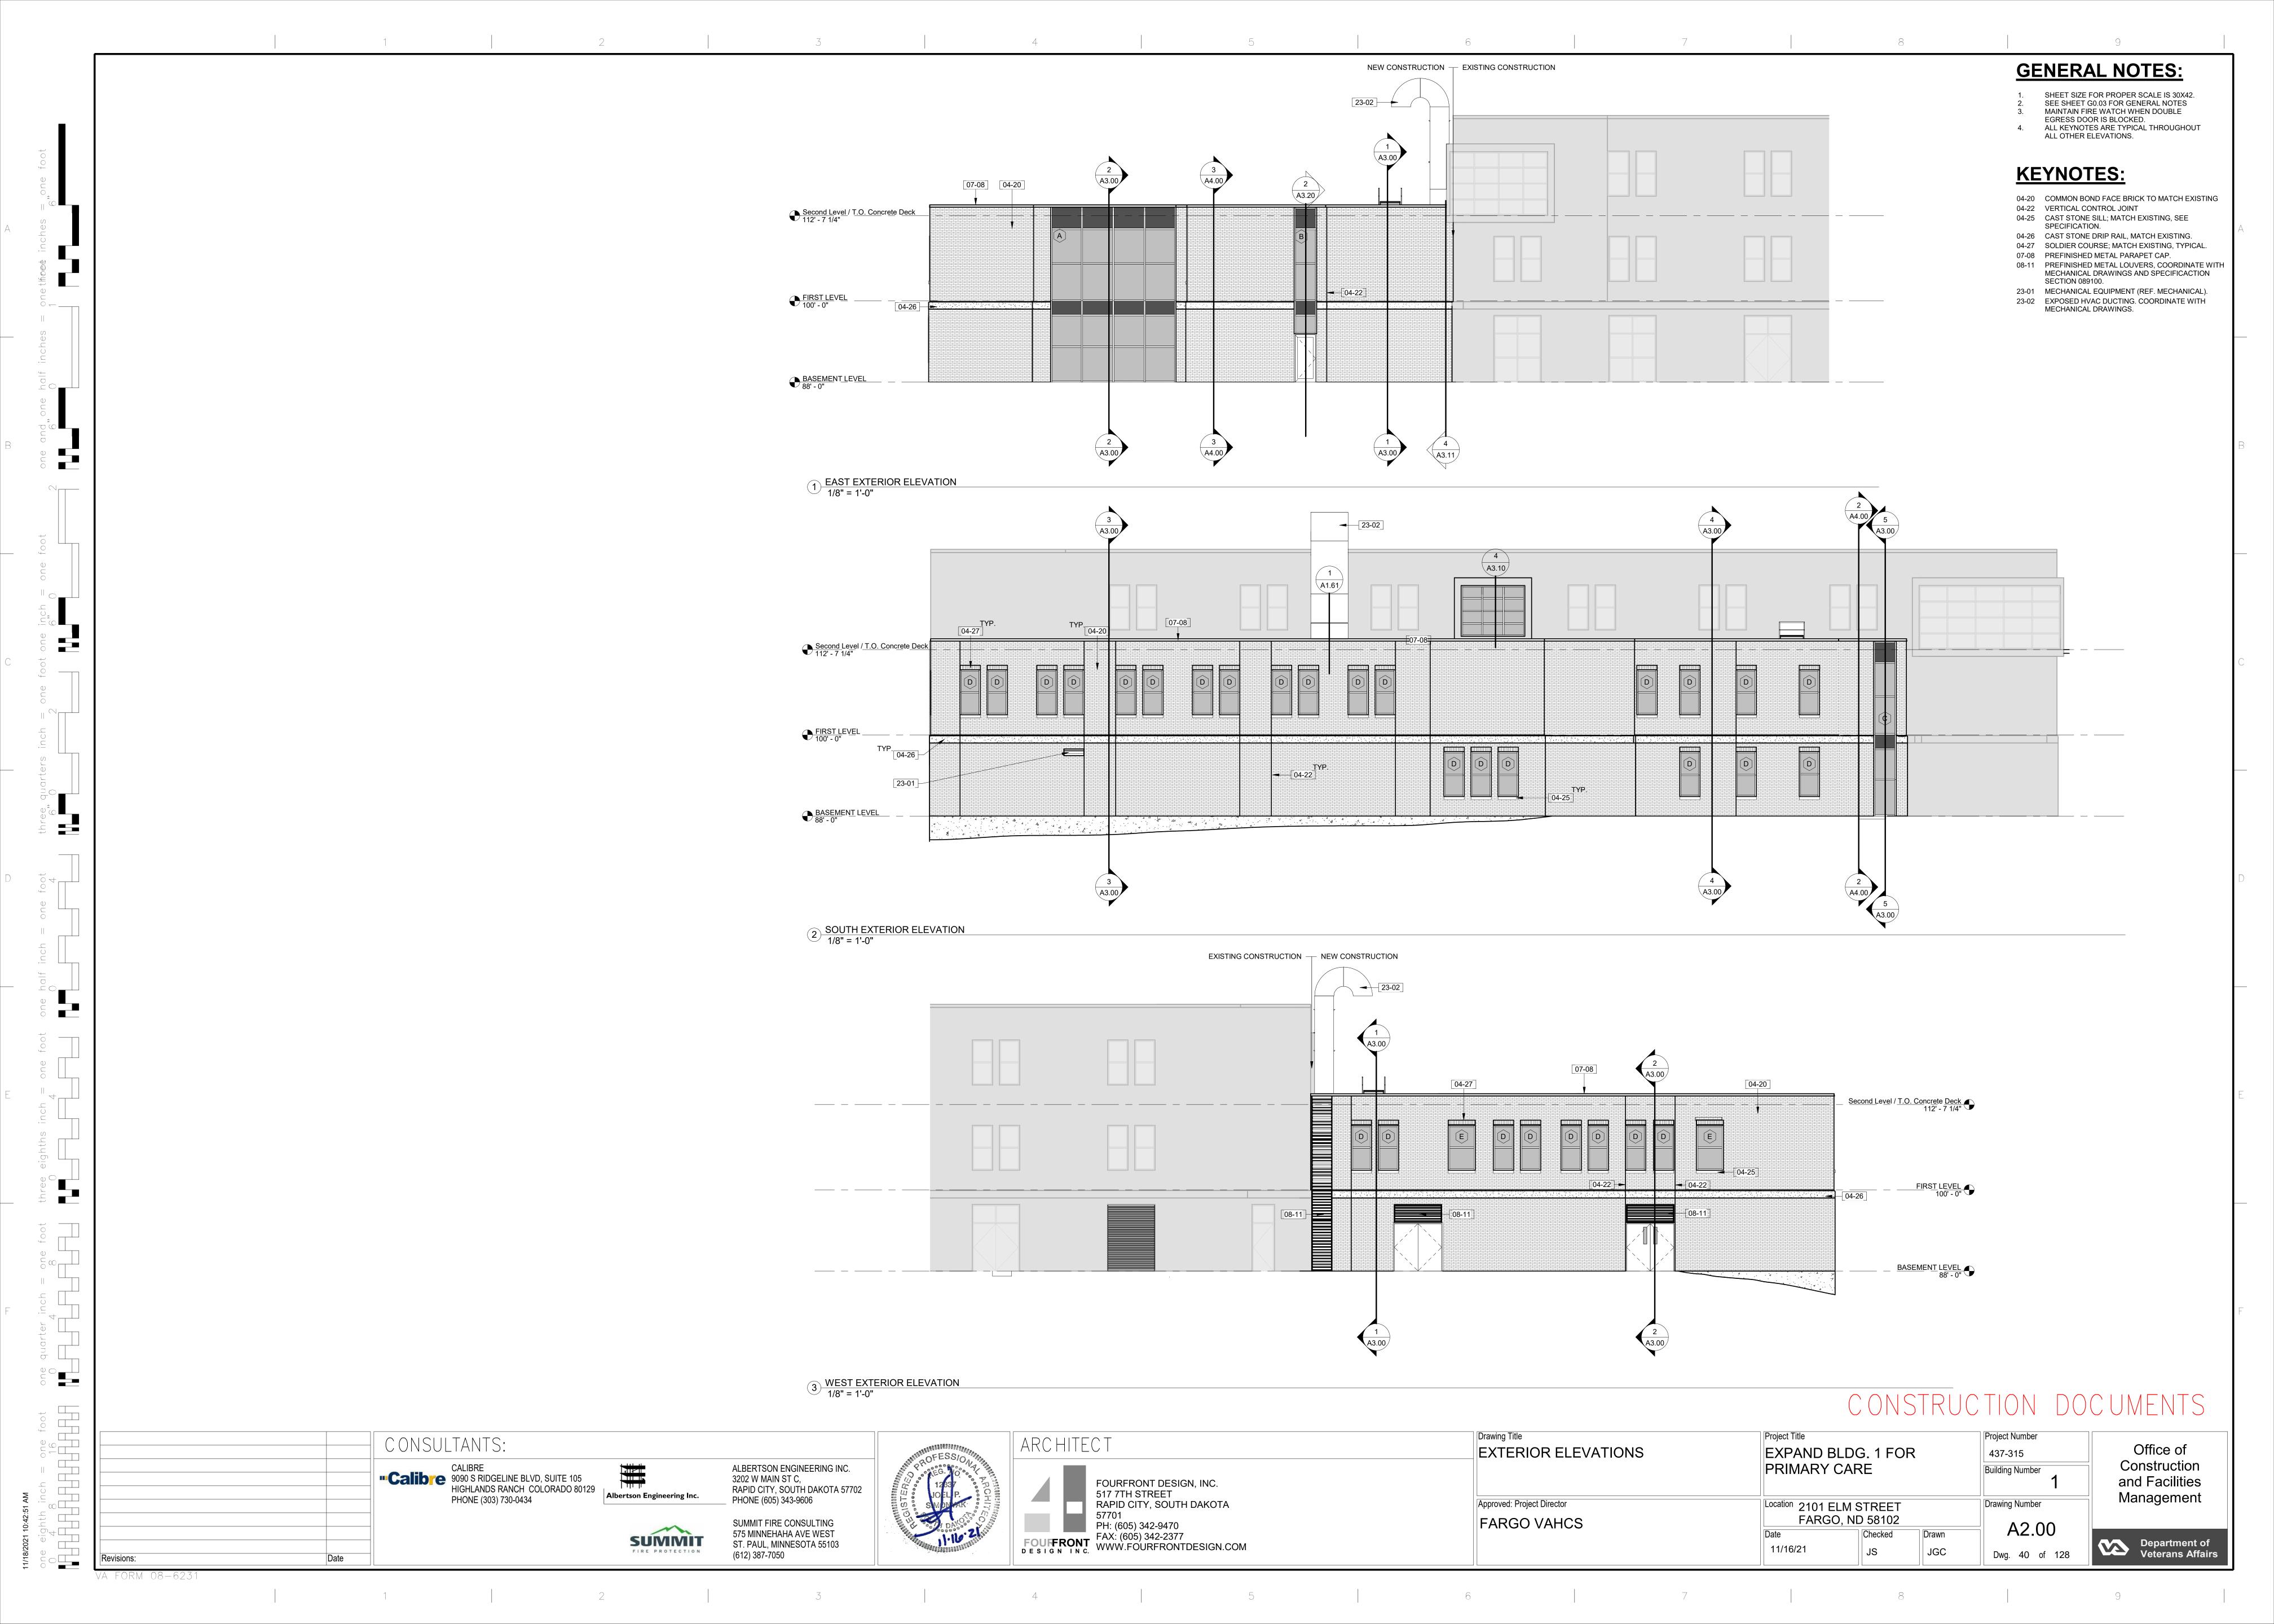

## **GENERAL NOTES:**

- SHEET SIZE FOR PROPER SCALE IS 30X42.
   SEE SHEET G0.03 FOR GENERAL NOTES
   APPLY 1 1/2" THICK FIREPROOFING AT ALL EXPOSED STRUCTURAL STEEL, DECKING, SECONDARY STRUCTURE WITHIN CEILING SPACE ABOVE BASEMENT & FIRST FLOOR LEVEL CEILING, TYP. EXCEPT STAIRS.
- **SHEET SPECIFIC NOTES:**
- ROOF AND PENETRATIONS SHALL BE WEATHER TIGHT WHEN COMPLETED.
   ALL ROOF FLASHING SHALL CONFORM TO THE SHEET METAL AND AIR CONDITIONING CONTRACTORS' NATIONAL ASSOCIATION
- PROTECTION.

  3. REFER TO PLUMBING DRAWING FOR COORDINATION AND LOCATION OF ROOF DRAINS

(SMACNA) FOR DETAILING AND WEATHER

2 ROOF CONNECTION DETAIL 1 1/2" = 1'-0"