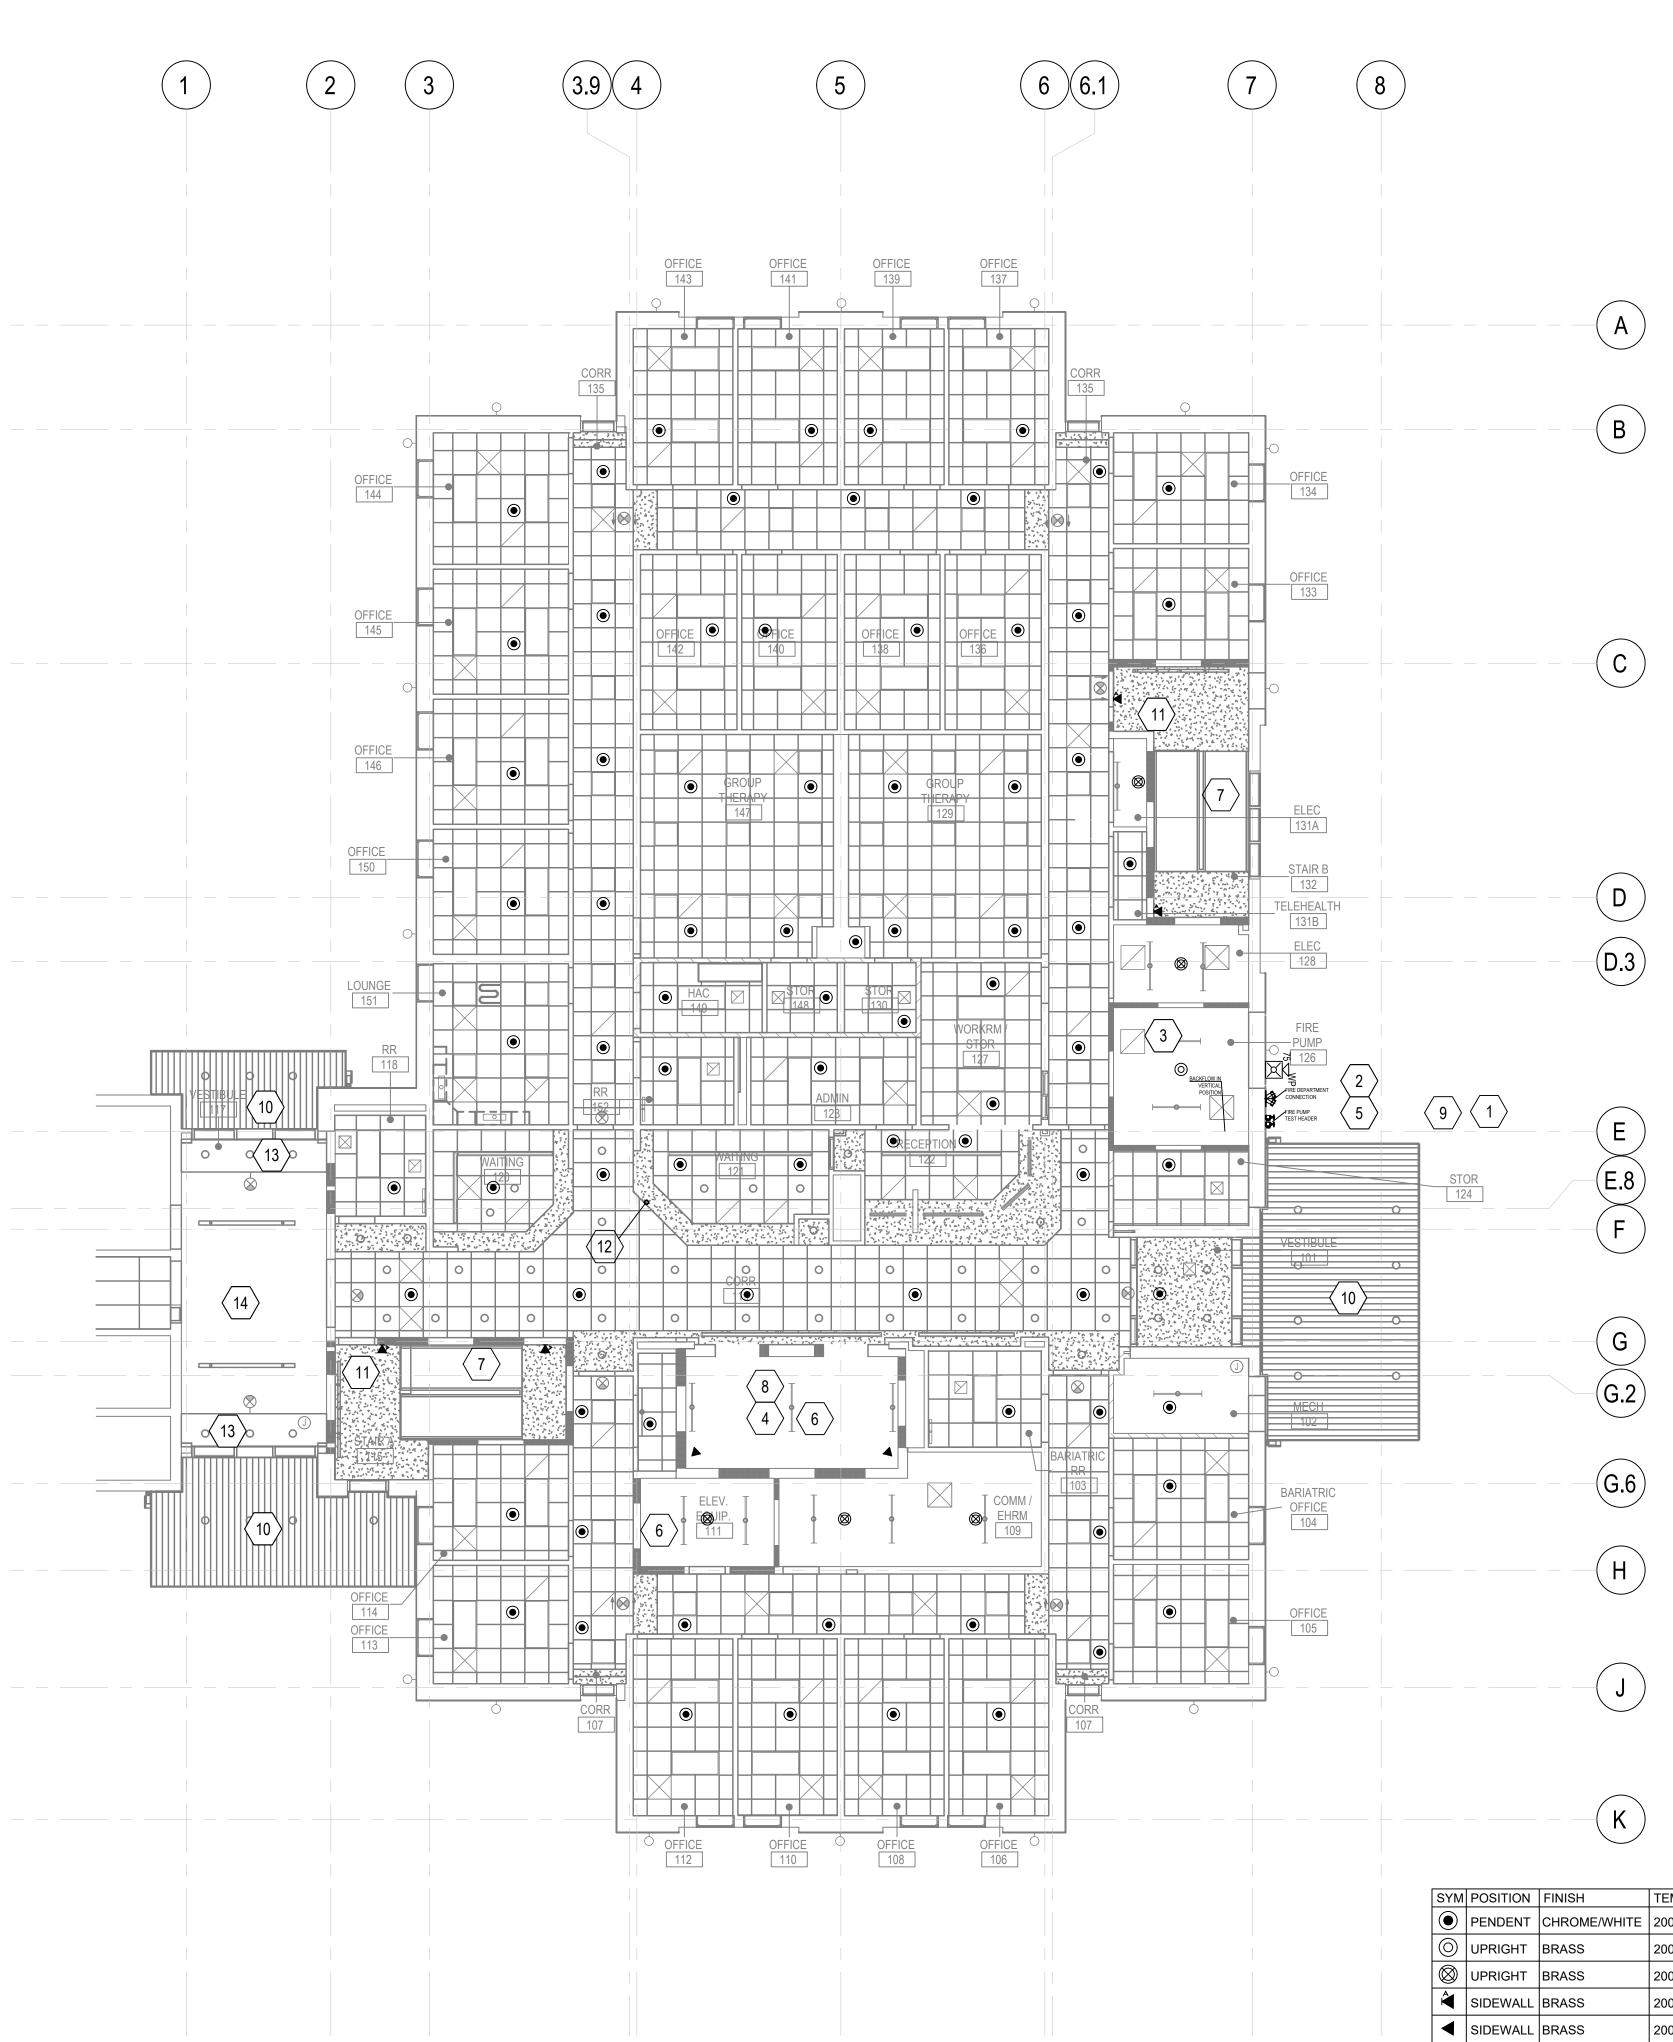

FIRE ALARM PLAN - LEVEL 1

1/8" = 1'-0"

|                                                                                         | 7             |               |                                                                 | 8                                                                                                                                                                                                                                             |                                                             | 9                                                                                                                                                                                                                                                                                                                                  |
|-----------------------------------------------------------------------------------------|---------------|---------------|-----------------------------------------------------------------|-----------------------------------------------------------------------------------------------------------------------------------------------------------------------------------------------------------------------------------------------|-------------------------------------------------------------|------------------------------------------------------------------------------------------------------------------------------------------------------------------------------------------------------------------------------------------------------------------------------------------------------------------------------------|
|                                                                                         |               | 1             |                                                                 |                                                                                                                                                                                                                                               |                                                             | GENERAL NOTES                                                                                                                                                                                                                                                                                                                      |
| 7 8                                                                                     |               |               |                                                                 |                                                                                                                                                                                                                                               |                                                             | <ul> <li>A. ALL FIRE ALARM EQUIPM<br/>SPECIFICATION 28 31 00 A</li> <li>B. ALL INITIATING DEVICES S<br/>LOCATION OF DIFFUSERS<br/>OBSTRUCTIONS.</li> <li>C. ALL WIRING INSTALLATIO<br/>SPECIFICATIONS.</li> <li>D. IT SHALL BE THE RESPON<br/>ALL WIRES TO THE PANEL<br/>AND/OR ANY OTHER CON<br/>OPERATION OF THE FIRE</li> </ul> |
|                                                                                         |               | A             |                                                                 |                                                                                                                                                                                                                                               |                                                             | E. REFERENCE ARCHITECTU<br>BARRIERS AND SMOKE C<br>SURVIVABILITY IS ADDRE<br>F. THE BIDDING CONTRACTO<br>THE COMPLEXITIES OF TH<br>DIAGRAMMATIC ONLY. TH<br>RESPONSIBLE FOR PROD<br>DOCUMENTS AND OBTAIN<br>APPROVALS.                                                                                                             |
| OFFICE<br>OFFICE                                                                        |               | B             |                                                                 |                                                                                                                                                                                                                                               |                                                             | <ul> <li>G. SEQUENCE OF OPERATION</li> <li>WITH ADDITION OF ELEVAND</li> <li>H. NEW EQUIPMENT SHALL</li> <li>CAMPUS SYSTEM EQUIPM</li> <li>I. POWER SUPPLIES SHALL</li> <li>J. REFER TO GI SERIES LIFE</li> <li>CONSTRUCTION REQUIRM</li> <li>MEASURES IN ACCORDAND</li> <li>K. PROVIDE MODULES FOR</li> </ul>                     |
|                                                                                         |               |               |                                                                 |                                                                                                                                                                                                                                               |                                                             |                                                                                                                                                                                                                                                                                                                                    |
|                                                                                         |               | -(C)          |                                                                 |                                                                                                                                                                                                                                               |                                                             | <ol> <li>KEYNOTES</li> <li>PROVIDE 120v CIRCUIT FIRE A</li> <li>COORDINATE WITH AHJ FOR I</li> <li>CENTER ABOVE FIRE DEPAR</li> <li>SMOKE DETECTOR IS FOR EL</li> <li>POST INDICATING VALVE LOC<br/>SHEETS (SHALL BE MONITOR<br/>TO SLC LOOP INSIDE BUILDIN</li> </ol>                                                             |
| STAIR B<br>TILEHEALTH<br>TILEHEALTH<br>TILEHEALTH                                       |               |               |                                                                 |                                                                                                                                                                                                                                               |                                                             | GENERAL CONTRACTOR.<br>5. ELEVATOR IS HYDRAULIC.<br>6. FIRE PUMP SIGNALS - SEE SE                                                                                                                                                                                                                                                  |
| AIN VSVS<br>AIN VSVS<br>AIN VSVS<br>VSVS<br>VSVS<br>VSVS<br>VSVS<br>VSVS<br>VSVS<br>VSV |               | — (D.3)       | SPRINKLER<br>SPRINKLER<br>SPRINKLER<br>SPRINKLER<br>FIRE PUMP B | 2ND FLOOR & PENTH<br>BYPASS CONTROL V                                                                                                                                                                                                         |                                                             |                                                                                                                                                                                                                                                                                                                                    |
| AMY VSIVS<br>WFWF<br>VP 2<br>VESTIBULE<br>101                                           |               | E<br>E.8<br>F | MAIN GATE<br>DISCHARGE                                          | ALVE TAMPER SWIT<br>CONTROL VALVE TA<br>PREVENTER TAMPEI                                                                                                                                                                                      | ICH<br>MPER SWITCH                                          |                                                                                                                                                                                                                                                                                                                                    |
|                                                                                         | ]             | G.2           | F                                                               |                                                                                                                                                                                                                                               | NTROL PANEL                                                 |                                                                                                                                                                                                                                                                                                                                    |
| MECH<br>102<br>BARIATRIC<br>OFFICE                                                      |               | - (G.6)       |                                                                 | ANNUNCIATOR                                                                                                                                                                                                                                   | PANEL<br>VER SUPPLY                                         |                                                                                                                                                                                                                                                                                                                                    |
| 0FFICE<br>105                                                                           |               | H             | <<br><                                                          |                                                                                                                                                                                                                                               | OR (SOUNDER BASE)<br>R<br>R                                 |                                                                                                                                                                                                                                                                                                                                    |
|                                                                                         |               |               | <br><<br><                                                      | <ul> <li><b>⊋</b> DOOR HOLDER</li> <li>F MANUAL PULL S</li> <li>MONITOR MODL</li> <li>MONITOR MODL</li> <li>CONTROL RELA</li> <li> <sup>15cd</sup> CEILING MOU     </li> </ul>                                                                | ILE                                                         |                                                                                                                                                                                                                                                                                                                                    |
|                                                                                         |               | K             |                                                                 | <ul> <li><sup>75cd</sup> WALL MOUNT</li> <li><sup>75cd</sup> CEILING MOU</li> <li>STROBE ONLY(W</li> <li>STROBE ONLY(W</li> <li>STAMPER SWITCH</li> <li>WF WATER FLOW S<sup>1</sup></li> <li>WF REMOTE TEST S</li> <li>CO DETECTOR</li> </ul> | THORN/STROBE<br>NT HORN/STROBE<br>VALL MOUNT)<br>H<br>WITCH |                                                                                                                                                                                                                                                                                                                                    |
| E                                                                                       |               |               |                                                                 | FIRE DAMPER<br>ABBREVIATIONS LEI<br>C = CEILING MOUN<br>EX = EXISTING<br>N = NEW<br>RL = RELOCATE DEY<br>EMO = REMOVE DEVIS<br>NIS = NOT IN SCOPE                                                                                             | T<br>VICE<br>CE                                             |                                                                                                                                                                                                                                                                                                                                    |
|                                                                                         |               |               | L                                                               | WP = WEATHERPRO                                                                                                                                                                                                                               | OF                                                          | CONTRACT DO                                                                                                                                                                                                                                                                                                                        |
| Drawing Title                                                                           |               |               |                                                                 | Phase                                                                                                                                                                                                                                         |                                                             | Project Title                                                                                                                                                                                                                                                                                                                      |
|                                                                                         | .ARM PLAN - L | EVEL 1        |                                                                 |                                                                                                                                                                                                                                               | DOCUMENTS                                                   | CONSTRUCT MENTAL I<br>OUTPATIENT BLDG 52                                                                                                                                                                                                                                                                                           |
| tment<br>Affairs                                                                        |               |               |                                                                 |                                                                                                                                                                                                                                               |                                                             | 2101 ELM STREET, FARGO, ND 581<br>Issue Date<br>05/26/2023 Checked<br>KM                                                                                                                                                                                                                                                           |