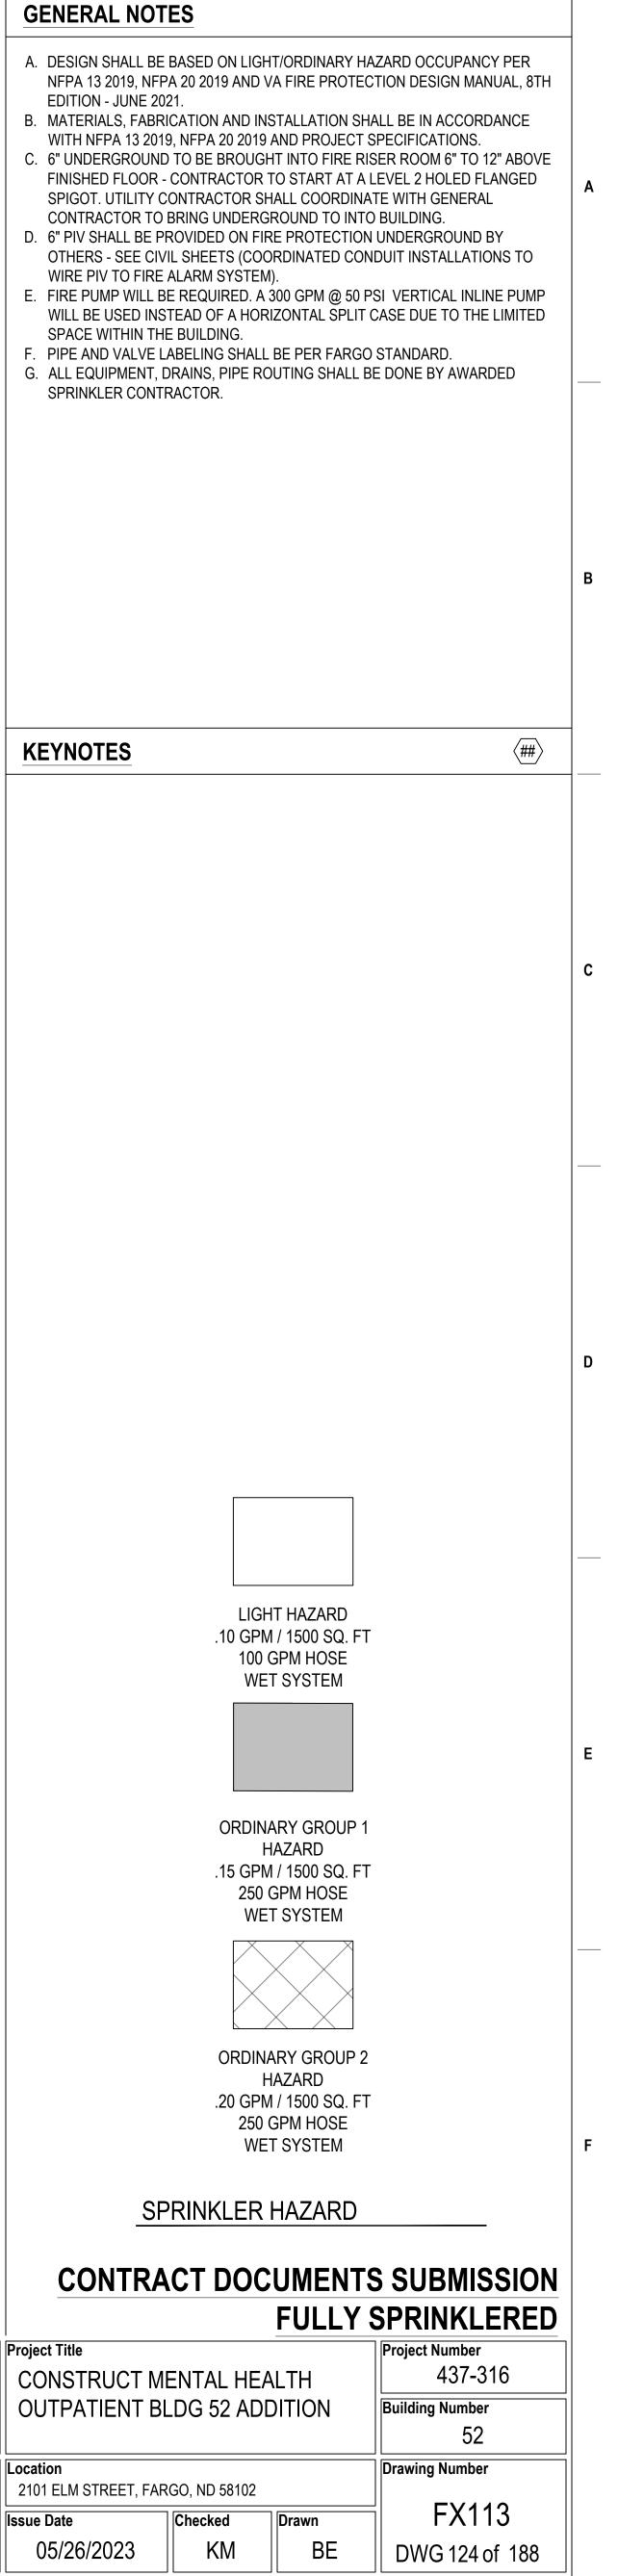

AUTHORIZED CHANGE. ALL CHANGES SHALL BE CLEARLY INDICATED ON THE RECORD

- 3. THE POWER CIRCUIT TO THE FACP AND TO THE FIRE ALARM POWER SUPPLIES SHALL BE ON A DEDICATED 120V, 20A BRANCH CIRCUIT BREAKER, AND SHALL HAVE A RED MARKING LOCK-ON PROVISION AND SHALL BE IDENTIFIED AS "FIRE ALARM CIRCUIT." THE LOCATION OF THE CIRCUIT DISCONNECT MEANS (CIRCUIT BREAKER) SHALL BE PERMANENTLY
- 4. DO NOT APPLY POWER EXCEPT IN THE PRESENCE OF A FACTORY TRAINED TECHNICAL
- ACCEPTED SHALL BE COVERED TO PROTECT FROM DUST. ANY FALSE ALARMS DUE TO
- PROJECT WILL MAINTAIN THE FIRE RESISTANCE INTEGRITY OF ALL WALL, CEILING, AND
- INSTRUCTIONS. POWER LIMITED AND NON-POWER LIMITED FIELD WIRING MUST BE INSTALLED WITHIN THE FACP ENCLOSURE IN ACCORDANCE WITH MANUFACTURER'S
- FIRE ALARM CABLE SHALL BE INSTALLED IN (RED) EMT CONDUIT RACEWAYS. ALL J-BOXES
- 11. ALL WIRING, INCLUDING SHIELDS MUST BE DRY AND FREE OF SHORTS AND GROUNDS.
- 12. ALL SHIELDED WIRE MUST HAVE SHIELD CONTINUITY AT FULL LENGTH OF THE WIRE.