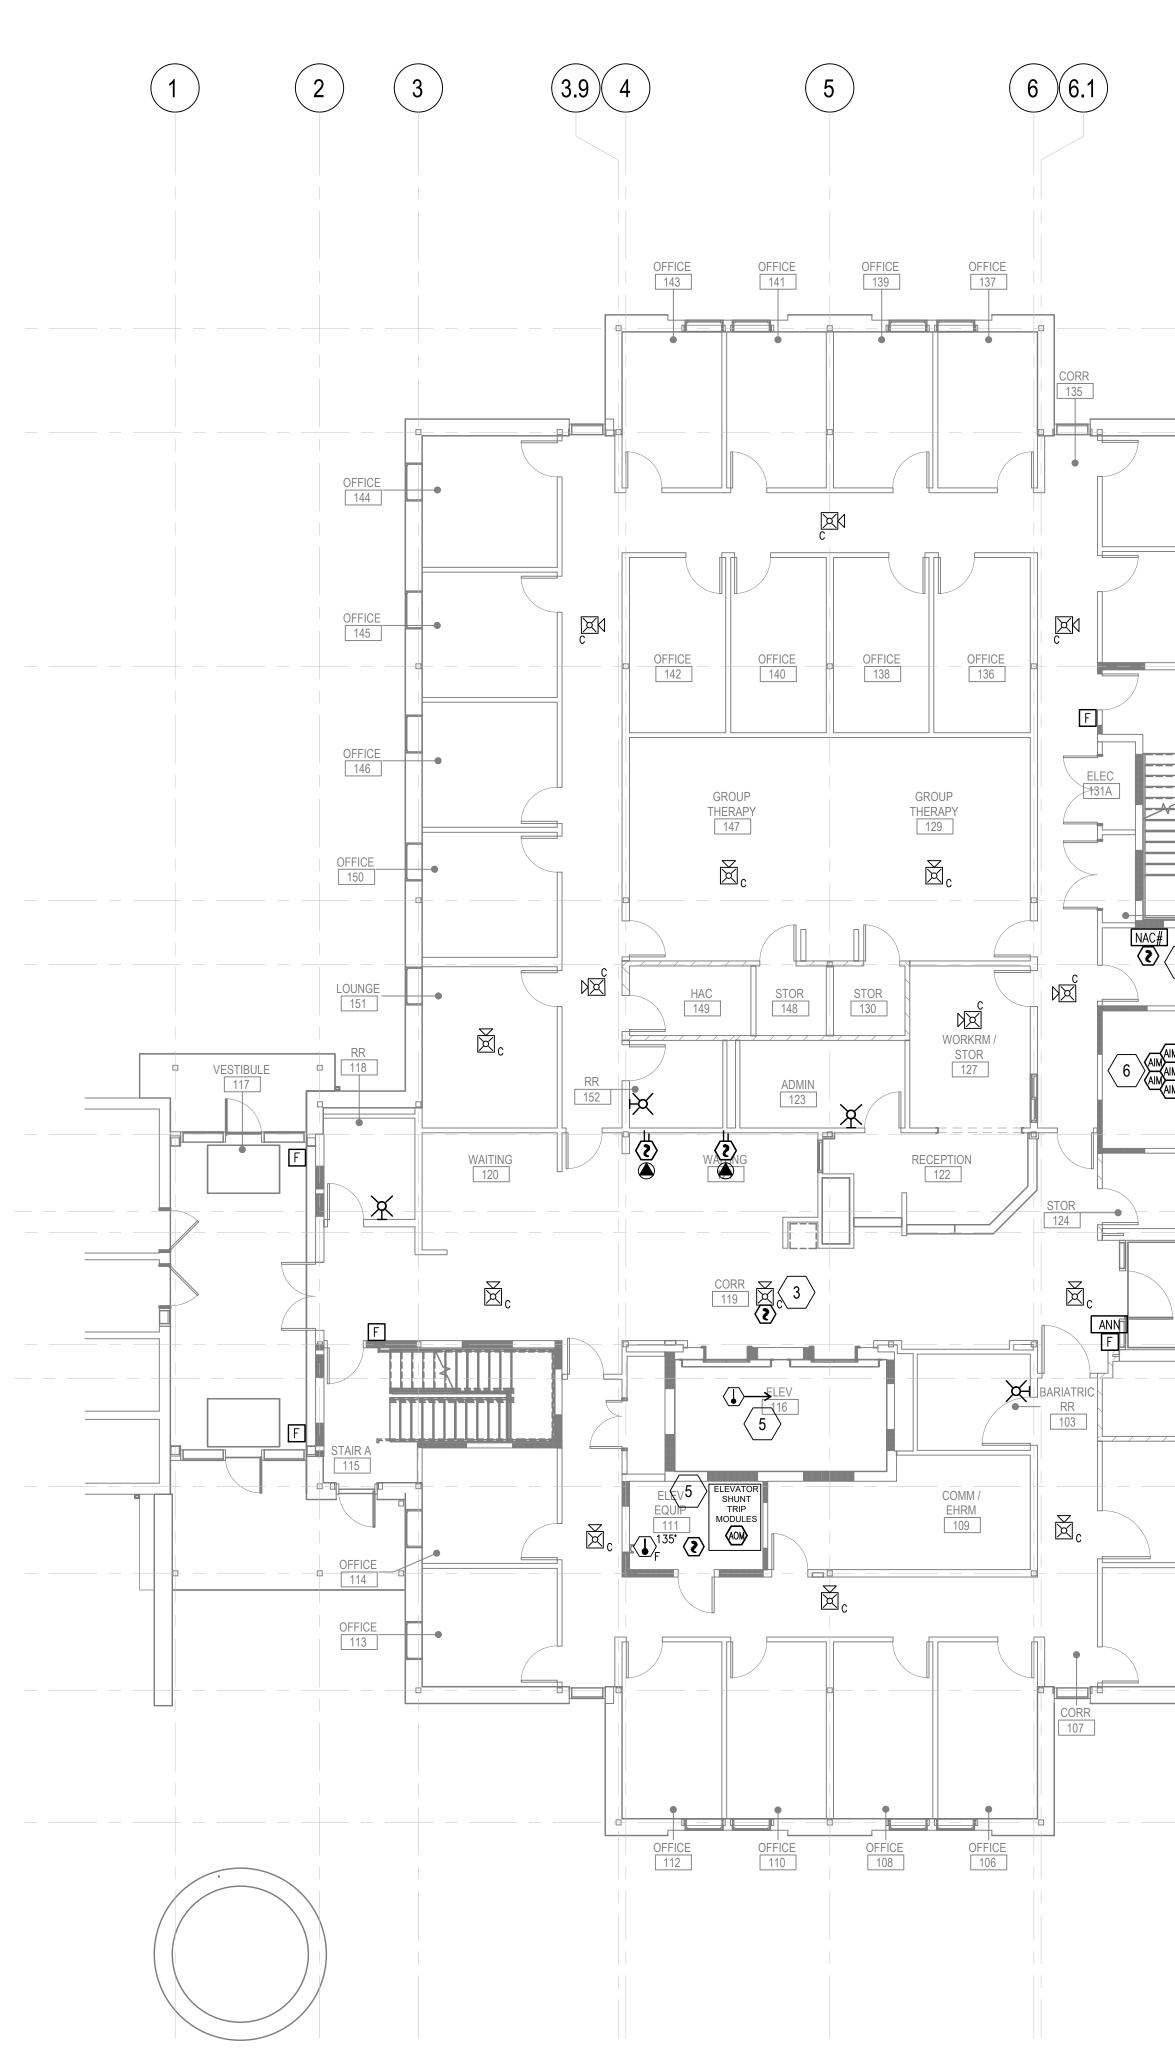

FIRE ALARM PLAN - LEVEL 1

1/8" = 1'-0"

|                                                                                         | 7             |               |                                                                 | 8                                                                                                                                                                                                                                             |                                                             | 9                                                                                                                                                                                                                                                                                                                                  |
|-----------------------------------------------------------------------------------------|---------------|---------------|-----------------------------------------------------------------|-----------------------------------------------------------------------------------------------------------------------------------------------------------------------------------------------------------------------------------------------|-------------------------------------------------------------|------------------------------------------------------------------------------------------------------------------------------------------------------------------------------------------------------------------------------------------------------------------------------------------------------------------------------------|
|                                                                                         |               | 1             |                                                                 |                                                                                                                                                                                                                                               |                                                             | GENERAL NOTES                                                                                                                                                                                                                                                                                                                      |
| 7 8                                                                                     |               |               |                                                                 |                                                                                                                                                                                                                                               |                                                             | <ul> <li>A. ALL FIRE ALARM EQUIPM<br/>SPECIFICATION 28 31 00 A</li> <li>B. ALL INITIATING DEVICES S<br/>LOCATION OF DIFFUSERS<br/>OBSTRUCTIONS.</li> <li>C. ALL WIRING INSTALLATIO<br/>SPECIFICATIONS.</li> <li>D. IT SHALL BE THE RESPON<br/>ALL WIRES TO THE PANEL<br/>AND/OR ANY OTHER CON<br/>OPERATION OF THE FIRE</li> </ul> |
|                                                                                         |               | A             |                                                                 |                                                                                                                                                                                                                                               |                                                             | E. REFERENCE ARCHITECTU<br>BARRIERS AND SMOKE C<br>SURVIVABILITY IS ADDRE<br>F. THE BIDDING CONTRACTO<br>THE COMPLEXITIES OF TH<br>DIAGRAMMATIC ONLY. TH<br>RESPONSIBLE FOR PROD<br>DOCUMENTS AND OBTAIN<br>APPROVALS.                                                                                                             |
| OFFICE<br>OFFICE                                                                        |               | B             |                                                                 |                                                                                                                                                                                                                                               |                                                             | <ul> <li>G. SEQUENCE OF OPERATION</li> <li>WITH ADDITION OF ELEVAND</li> <li>H. NEW EQUIPMENT SHALL</li> <li>CAMPUS SYSTEM EQUIPM</li> <li>I. POWER SUPPLIES SHALL</li> <li>J. REFER TO GI SERIES LIFE</li> <li>CONSTRUCTION REQUIRM</li> <li>MEASURES IN ACCORDAND</li> <li>K. PROVIDE MODULES FOR</li> </ul>                     |
|                                                                                         |               |               |                                                                 |                                                                                                                                                                                                                                               |                                                             |                                                                                                                                                                                                                                                                                                                                    |
|                                                                                         |               | -(C)          |                                                                 |                                                                                                                                                                                                                                               |                                                             | <ol> <li>KEYNOTES</li> <li>PROVIDE 120v CIRCUIT FIRE A</li> <li>COORDINATE WITH AHJ FOR I</li> <li>CENTER ABOVE FIRE DEPAR</li> <li>SMOKE DETECTOR IS FOR EL</li> <li>POST INDICATING VALVE LOC<br/>SHEETS (SHALL BE MONITOR<br/>TO SLC LOOP INSIDE BUILDIN</li> </ol>                                                             |
| STAIR B<br>TILEHEALTH<br>TILEHEALTH<br>TILEHEALTH                                       |               |               |                                                                 |                                                                                                                                                                                                                                               |                                                             | GENERAL CONTRACTOR.<br>5. ELEVATOR IS HYDRAULIC.<br>6. FIRE PUMP SIGNALS - SEE SE                                                                                                                                                                                                                                                  |
| AIN VSVS<br>AIN VSVS<br>AIN VSVS<br>VSVS<br>VSVS<br>VSVS<br>VSVS<br>VSVS<br>VSVS<br>VSV |               | — (D.3)       | SPRINKLER<br>SPRINKLER<br>SPRINKLER<br>SPRINKLER<br>FIRE PUMP B | 2ND FLOOR & PENTH<br>BYPASS CONTROL V                                                                                                                                                                                                         |                                                             |                                                                                                                                                                                                                                                                                                                                    |
| AMY VSIVS<br>WFWF<br>VP 2<br>VESTIBULE<br>101                                           |               | E<br>E.8<br>F | MAIN GATE<br>DISCHARGE                                          | ALVE TAMPER SWIT<br>CONTROL VALVE TA<br>PREVENTER TAMPEI                                                                                                                                                                                      | ICH<br>MPER SWITCH                                          |                                                                                                                                                                                                                                                                                                                                    |
|                                                                                         | ]             | G.2           | F                                                               |                                                                                                                                                                                                                                               | NTROL PANEL                                                 |                                                                                                                                                                                                                                                                                                                                    |
| MECH<br>102<br>BARIATRIC<br>OFFICE                                                      |               | - (G.6)       |                                                                 | ANNUNCIATOR                                                                                                                                                                                                                                   | PANEL<br>VER SUPPLY                                         |                                                                                                                                                                                                                                                                                                                                    |
| 0FFICE<br>105                                                                           |               | H             | <<br><                                                          |                                                                                                                                                                                                                                               | OR (SOUNDER BASE)<br>R<br>R                                 |                                                                                                                                                                                                                                                                                                                                    |
|                                                                                         |               |               | <br><<br><                                                      | <ul> <li><b>⊋</b> DOOR HOLDER</li> <li>F MANUAL PULL S</li> <li>MONITOR MODL</li> <li>MONITOR MODL</li> <li>CONTROL RELA</li> <li> <sup>15cd</sup> CEILING MOU     </li> </ul>                                                                | ILE                                                         |                                                                                                                                                                                                                                                                                                                                    |
|                                                                                         |               | K             |                                                                 | <ul> <li><sup>75cd</sup> WALL MOUNT</li> <li><sup>75cd</sup> CEILING MOU</li> <li>STROBE ONLY(W</li> <li>STROBE ONLY(W</li> <li>STAMPER SWITCH</li> <li>WF WATER FLOW S<sup>1</sup></li> <li>WF REMOTE TEST S</li> <li>CO DETECTOR</li> </ul> | THORN/STROBE<br>NT HORN/STROBE<br>VALL MOUNT)<br>H<br>WITCH |                                                                                                                                                                                                                                                                                                                                    |
| E                                                                                       |               |               |                                                                 | FIRE DAMPER<br>ABBREVIATIONS LEI<br>C = CEILING MOUN<br>EX = EXISTING<br>N = NEW<br>RL = RELOCATE DEY<br>EMO = REMOVE DEVIS<br>NIS = NOT IN SCOPE                                                                                             | T<br>VICE<br>CE                                             |                                                                                                                                                                                                                                                                                                                                    |
|                                                                                         |               |               | L                                                               | WP = WEATHERPRO                                                                                                                                                                                                                               | OF                                                          | CONTRACT DO                                                                                                                                                                                                                                                                                                                        |
| Drawing Title                                                                           |               |               |                                                                 | Phase                                                                                                                                                                                                                                         |                                                             | Project Title                                                                                                                                                                                                                                                                                                                      |
|                                                                                         | .ARM PLAN - L | EVEL 1        |                                                                 |                                                                                                                                                                                                                                               | DOCUMENTS                                                   | CONSTRUCT MENTAL I<br>OUTPATIENT BLDG 52                                                                                                                                                                                                                                                                                           |
| tment<br>Affairs                                                                        |               |               |                                                                 |                                                                                                                                                                                                                                               |                                                             | 2101 ELM STREET, FARGO, ND 581<br>Issue Date<br>05/26/2023 Checked<br>KM                                                                                                                                                                                                                                                           |

8

7

| MENT SHALL BE INSTALLED PER PROJECT<br>O AND THE MANUFACTURER'S INSTRUCTIONS.<br>S SHALL BE FIELD LOCATED BASED UPON THE<br>RS, LIGHTS, AND OTHER POTENTIAL<br>ION SHALL CONFORM TO THE PROJECT                                                                                                                                                                                                      |   |
|------------------------------------------------------------------------------------------------------------------------------------------------------------------------------------------------------------------------------------------------------------------------------------------------------------------------------------------------------------------------------------------------------|---|
| ONSIBILITY OF THE CONTRACTOR TO RETURN<br>IEL FREE OF OPENS, GROUNDS, SHORTS<br>ONDITION THAT MAY PREVENT THE PROPER<br>RE ALARM SYSTEM.<br>TURAL PLANS TO IDENTIFY ALL SMOKE<br>COMPARTMENT ZONES SO THAT PROPER<br>RESSED IN THE DESIGN.<br>CTOR SHALL FAMILIARIZE THEMSELVES WITH<br>THIS BUILDING. THESE DRAWINGS ARE<br>THE AWARDED CONTRACTOR SHALL BE<br>DOUCTION OF ALL DESIGN AND SUBMITTAL | A |
| AINING ALL REQUIRED INFORMATION FOR<br>TIONS TO REMAIN THE SAME AS BUILDING 52<br>VATOR RECALL AND FIRE PUMP SIGNALS<br>L MATCH AND BE COMPATIBLE WITH EXISTING<br>PMENT IN BUILDING 52.<br>LL BE LOCATED IN ELECTRICAL ROOM 128.<br>FE SAFETY PLANS FOR LOCATIONS OF RATED<br>RING ADDITIONAL PENETRATION SEALING<br>ANCE WITH THE SPECIFICATIONS.<br>R SECURITY INTERFACE/ACCESS CONTROL           | В |
| E ALARM POWER SUPPLY IN COMM/EHRM.<br>R FINAL LOCATION OF OUTSIDE HORN STROBE<br>ARTMENT CONNECTION.<br>ELEVATOR RECALL                                                                                                                                                                                                                                                                              |   |
| DCATION IN UNDERGROUND PIPING - SEE CIVIL<br>DRED BY FIRE ALARM PANEL).SHALL CONNECT<br>DING. COORDINATE CONDUIT RUN TO PIV WITH                                                                                                                                                                                                                                                                     |   |
| SEQUENCE OF OPERATION ON FA001                                                                                                                                                                                                                                                                                                                                                                       | С |
|                                                                                                                                                                                                                                                                                                                                                                                                      |   |
|                                                                                                                                                                                                                                                                                                                                                                                                      | D |
|                                                                                                                                                                                                                                                                                                                                                                                                      |   |
|                                                                                                                                                                                                                                                                                                                                                                                                      | E |
|                                                                                                                                                                                                                                                                                                                                                                                                      |   |
|                                                                                                                                                                                                                                                                                                                                                                                                      |   |
|                                                                                                                                                                                                                                                                                                                                                                                                      |   |
|                                                                                                                                                                                                                                                                                                                                                                                                      | F |
| OCUMENTS SUBMISSION<br>FULLY SPRINKLERED                                                                                                                                                                                                                                                                                                                                                             |   |
| Project Number<br>437-316<br>2 ADDITION<br>52                                                                                                                                                                                                                                                                                                                                                        |   |
| B102<br>Brawing Number<br>FA111                                                                                                                                                                                                                                                                                                                                                                      |   |
| M BE DWG 119 of 188                                                                                                                                                                                                                                                                                                                                                                                  |   |