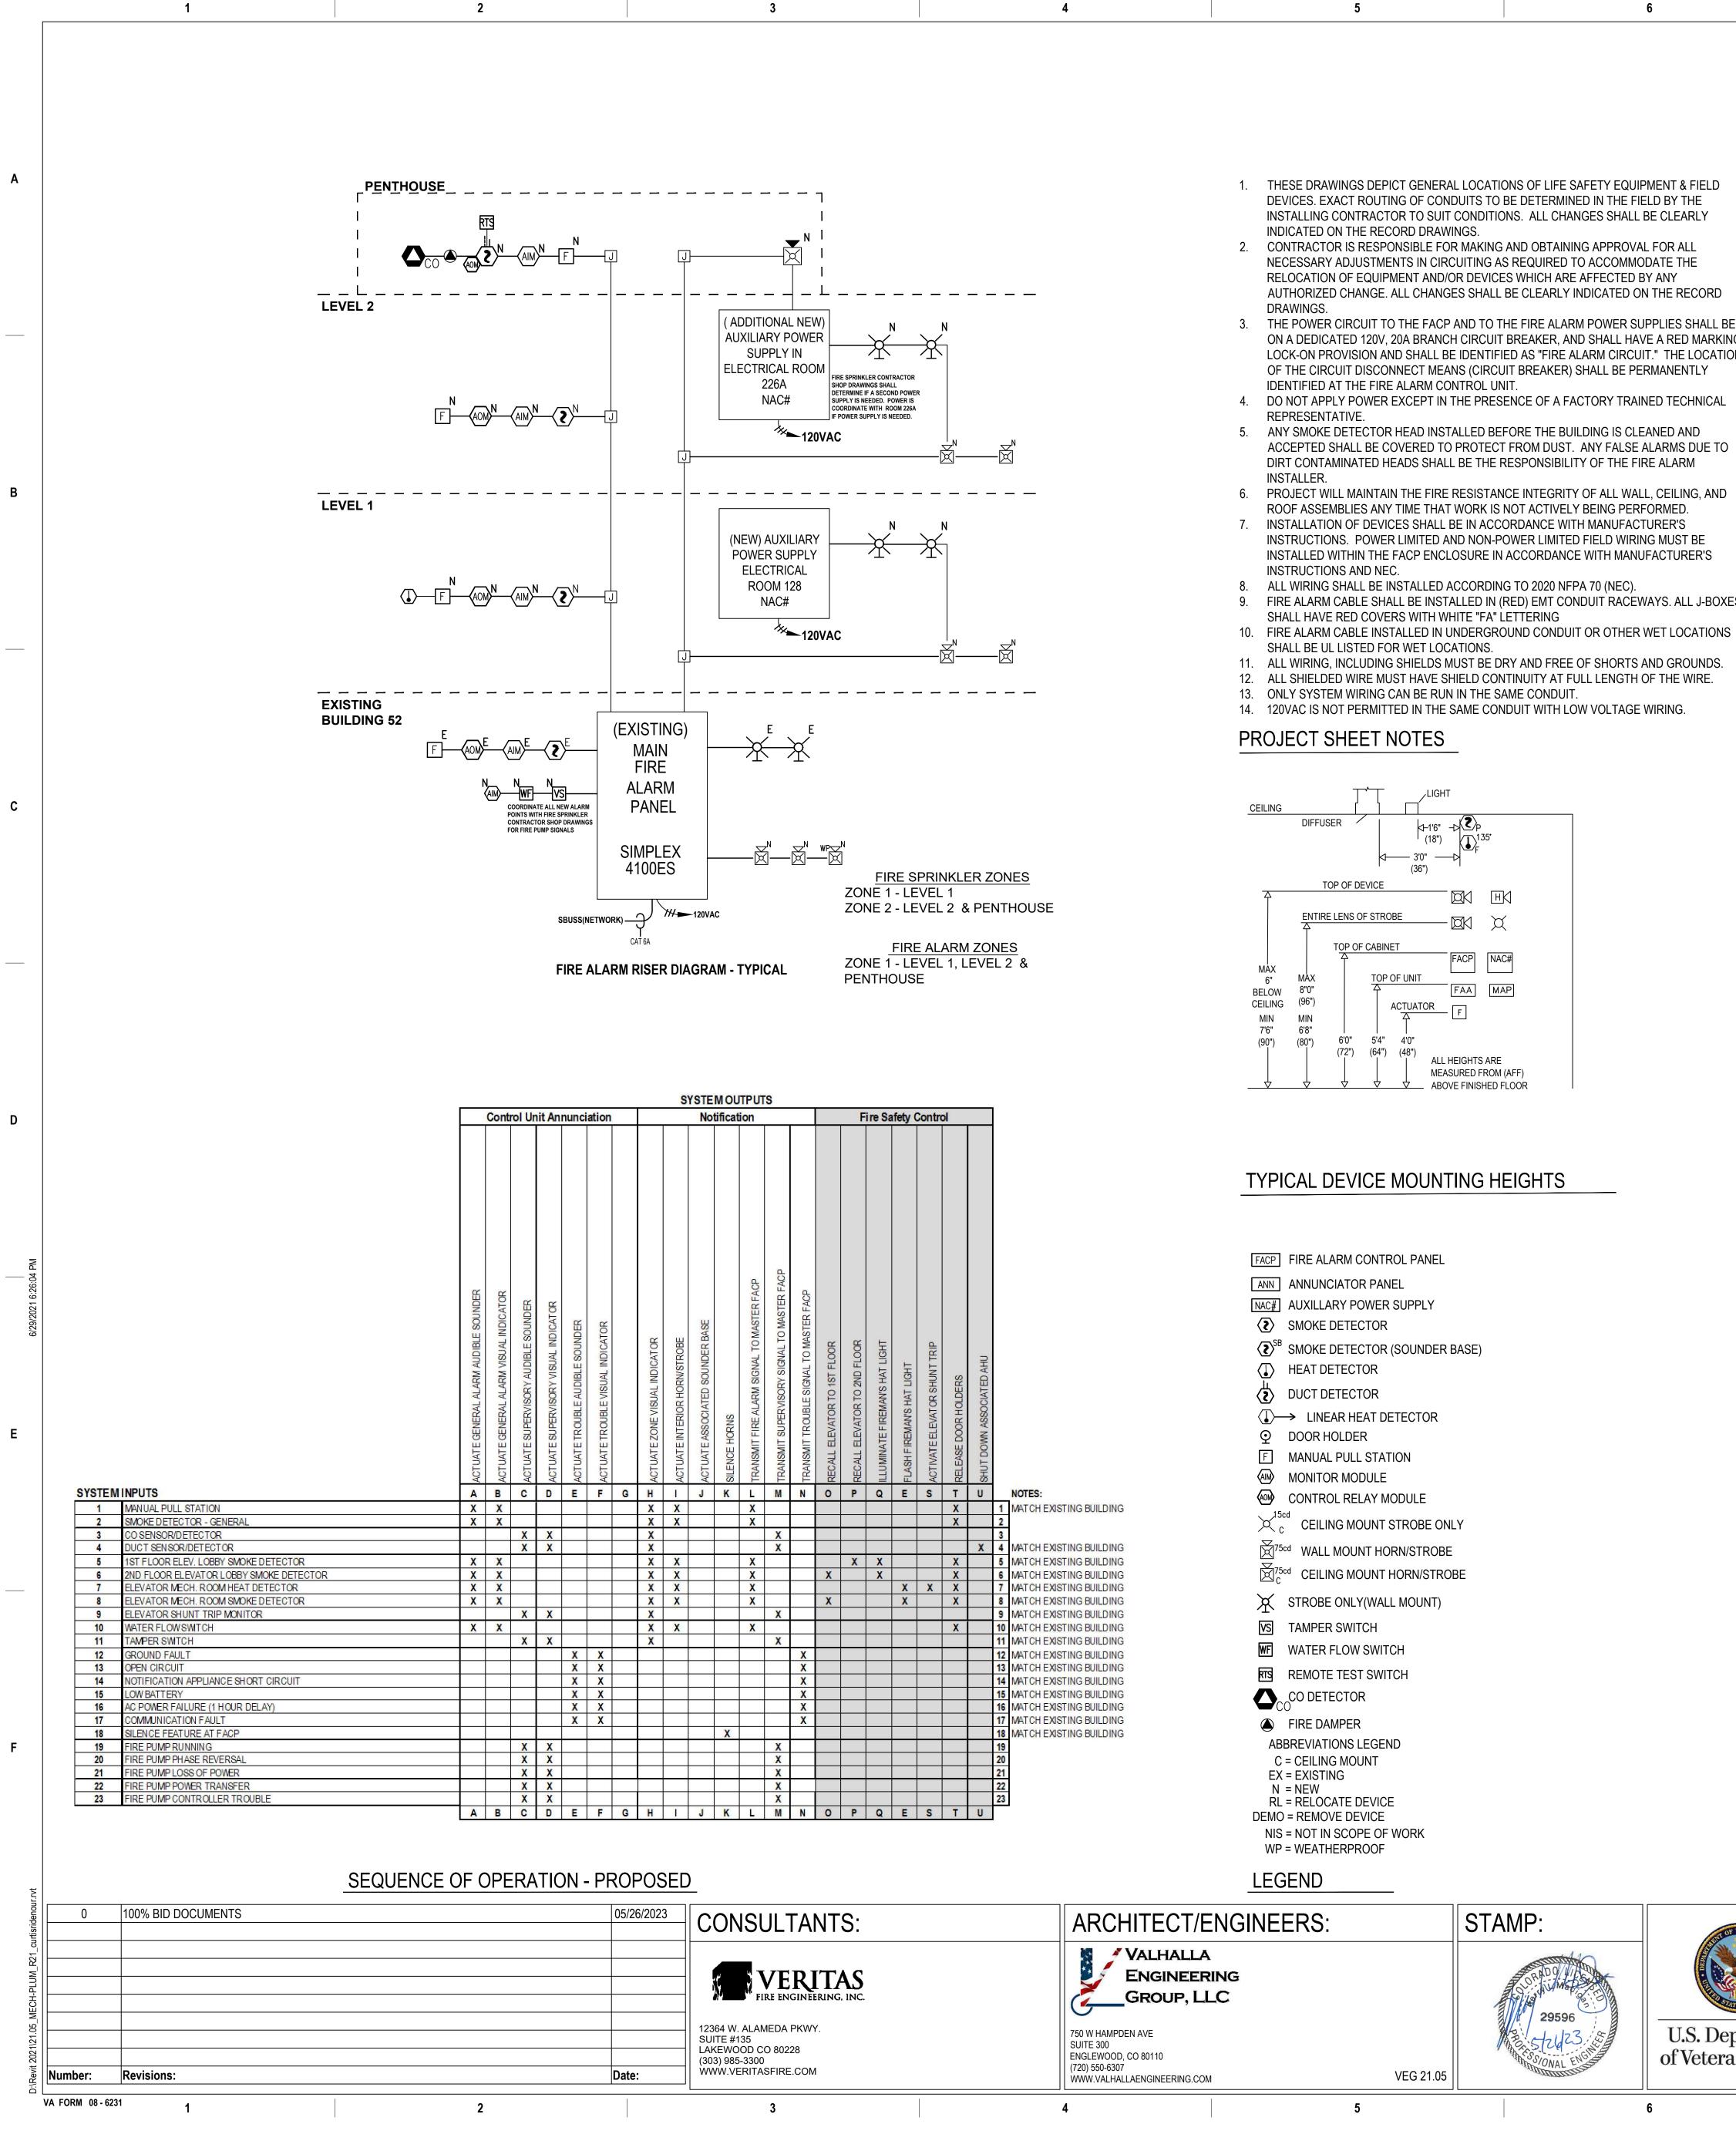

AUTHORIZED CHANGE. ALL CHANGES SHALL BE CLEARLY INDICATED ON THE RECORD

- 3. THE POWER CIRCUIT TO THE FACP AND TO THE FIRE ALARM POWER SUPPLIES SHALL BE ON A DEDICATED 120V, 20A BRANCH CIRCUIT BREAKER, AND SHALL HAVE A RED MARKING LOCK-ON PROVISION AND SHALL BE IDENTIFIED AS "FIRE ALARM CIRCUIT." THE LOCATION OF THE CIRCUIT DISCONNECT MEANS (CIRCUIT BREAKER) SHALL BE PERMANENTLY
- 4. DO NOT APPLY POWER EXCEPT IN THE PRESENCE OF A FACTORY TRAINED TECHNICAL
- ACCEPTED SHALL BE COVERED TO PROTECT FROM DUST. ANY FALSE ALARMS DUE TO
- PROJECT WILL MAINTAIN THE FIRE RESISTANCE INTEGRITY OF ALL WALL, CEILING, AND
- INSTRUCTIONS. POWER LIMITED AND NON-POWER LIMITED FIELD WIRING MUST BE INSTALLED WITHIN THE FACP ENCLOSURE IN ACCORDANCE WITH MANUFACTURER'S
- FIRE ALARM CABLE SHALL BE INSTALLED IN (RED) EMT CONDUIT RACEWAYS. ALL J-BOXES
- 11. ALL WIRING, INCLUDING SHIELDS MUST BE DRY AND FREE OF SHORTS AND GROUNDS.
- 12. ALL SHIELDED WIRE MUST HAVE SHIELD CONTINUITY AT FULL LENGTH OF THE WIRE.

U.S. Department of Veterans Affairs

| SHALL BE INSTALLED PER PROJECT<br>NPFA 72 2019 AND THE MANUFACTURER'S<br>UIPMENT TO THE EXISTING SYSTEM<br>2. SYSTEM IS A SIMPLEX GRINNELL/JCI<br>TED TO MAIN HOSPITAL.<br>ON SHALL REMAIN AS IS WITH ADDED FIRE<br>LL BE FIELD LOCATED BASED UPON THE<br>S, LIGHTS, AND OTHER POTENTIAL<br>HALL CONFORM TO THE PROJECT<br>NSIBILITY OF THE CONTRACTOR TO RETURN<br>EL FREE OF OPENS, GROUNDS, SHORTS<br>ON THAT MAY PREVENT THE PROPER | A |
|-----------------------------------------------------------------------------------------------------------------------------------------------------------------------------------------------------------------------------------------------------------------------------------------------------------------------------------------------------------------------------------------------------------------------------------------|---|
| ALARM SYSTEM.<br>OR SHALL FAMILIARIZE THEMSELVES WITH<br>HIS BUILDING. THESE DRAWINGS ARE<br>HE AWARDED CONTRACTOR SHALL BE<br>DUCTION OF A COMPLETE DESIGN AND<br>AND OBTAINING REQUIRED INFORMATION<br>MATCH AND BE COMPATIBLE WITH EXISTING<br>MENT.<br>SECURITY INTERFACE/ACCESS CONTROL                                                                                                                                            | B |
|                                                                                                                                                                                                                                                                                                                                                                                                                                         | С |
|                                                                                                                                                                                                                                                                                                                                                                                                                                         | D |
|                                                                                                                                                                                                                                                                                                                                                                                                                                         | E |
| DOCUMENTS SUBMISSION                                                                                                                                                                                                                                                                                                                                                                                                                    | F |
| FULLY SPRINKLERED         Project Number         437-316         Building Number         52         58102         d       Drawn                                                                                                                                                                                                                                                                                                         |   |
| M BE DWG 117 of 188                                                                                                                                                                                                                                                                                                                                                                                                                     |   |