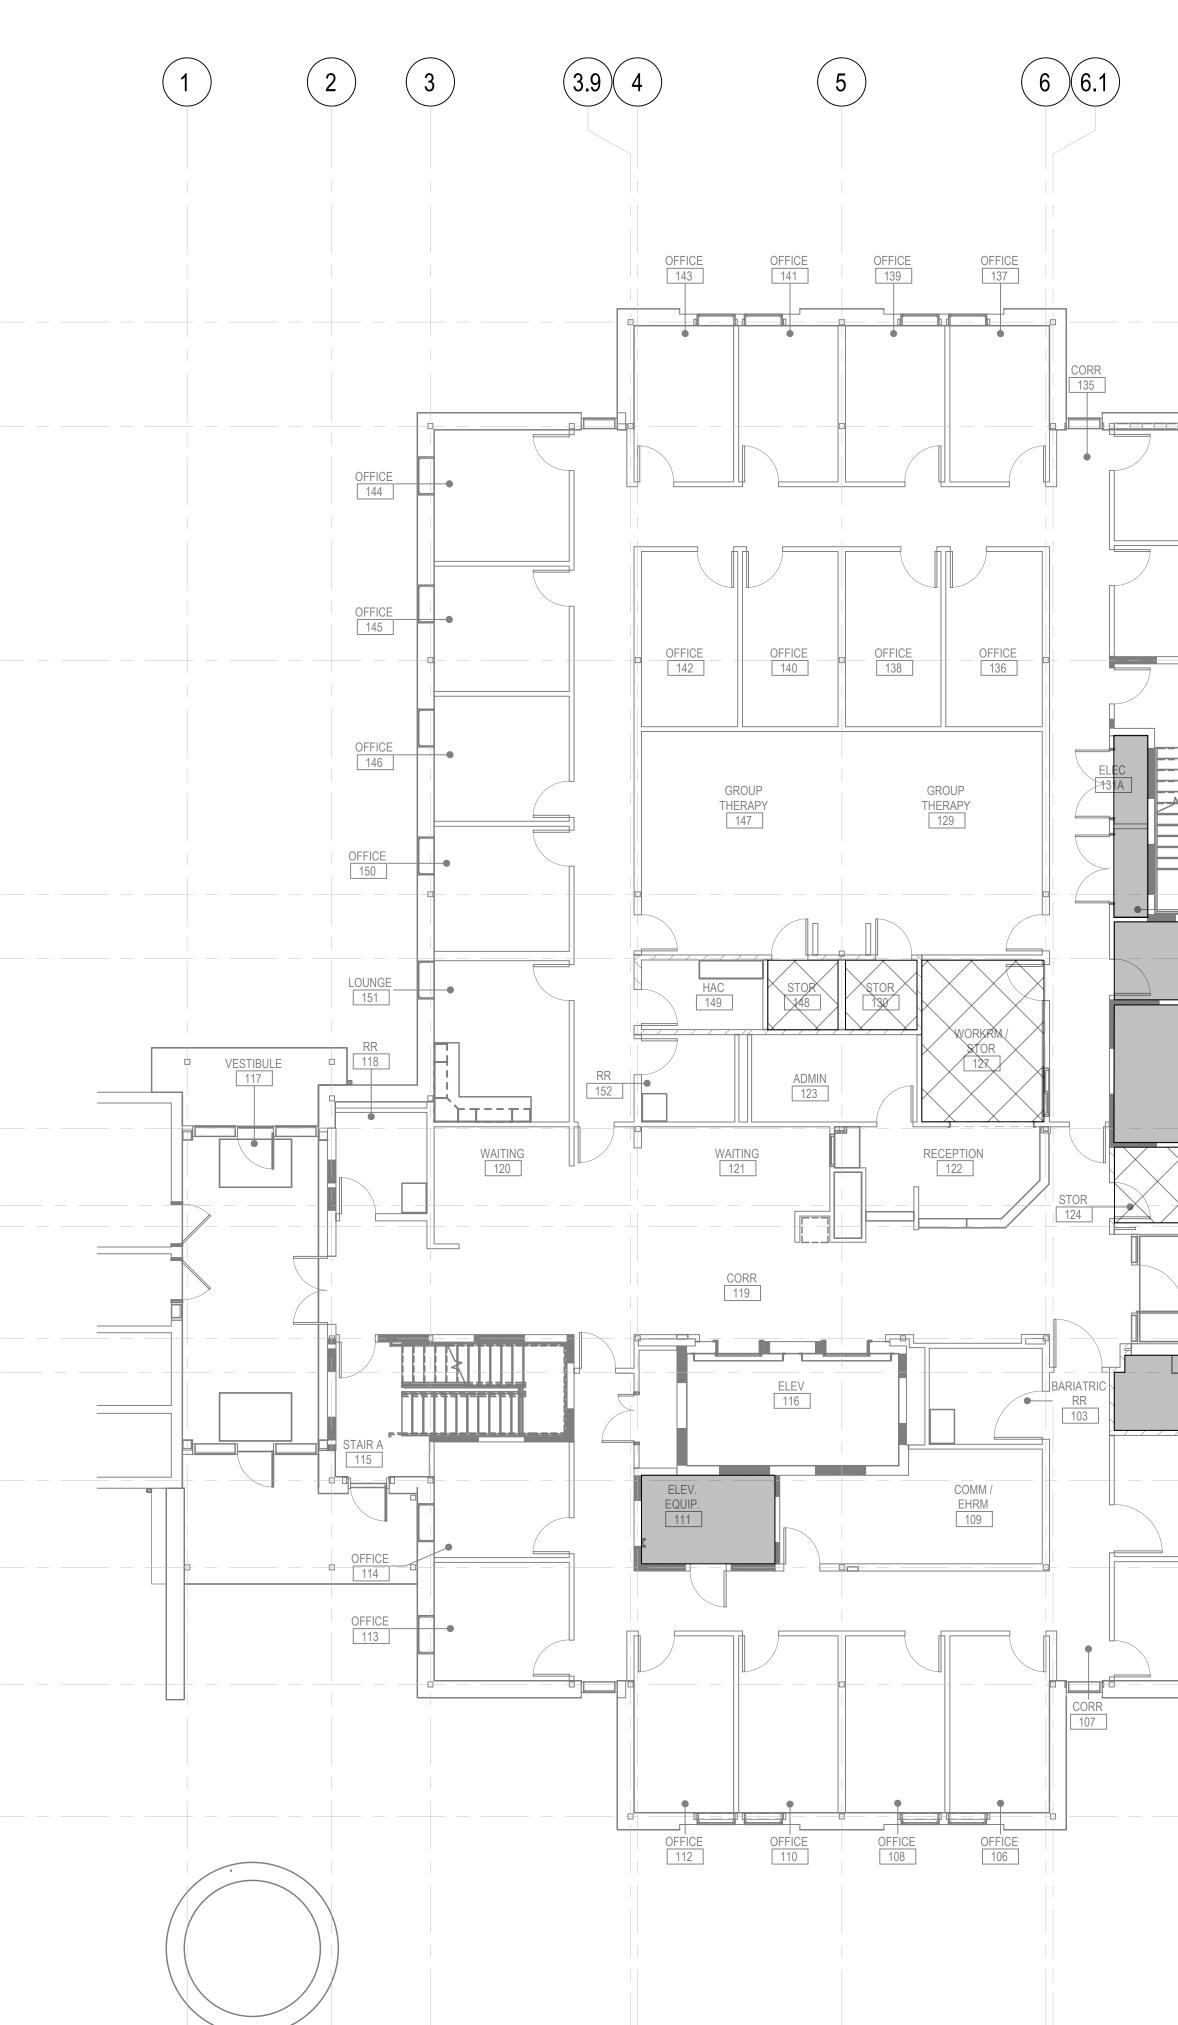

FIRE ALARM PLAN - LEVEL 1

1/8" = 1'-0"

|                                                                                         | 7             |               |                                                                 | 8                                                                                                                                                                                                                                             |                                                             | 9                                                                                                                                                                                                                                                                                                                                  |
|-----------------------------------------------------------------------------------------|---------------|---------------|-----------------------------------------------------------------|-----------------------------------------------------------------------------------------------------------------------------------------------------------------------------------------------------------------------------------------------|-------------------------------------------------------------|------------------------------------------------------------------------------------------------------------------------------------------------------------------------------------------------------------------------------------------------------------------------------------------------------------------------------------|
|                                                                                         |               | 1             |                                                                 |                                                                                                                                                                                                                                               |                                                             | GENERAL NOTES                                                                                                                                                                                                                                                                                                                      |
| 7 8                                                                                     |               |               |                                                                 |                                                                                                                                                                                                                                               |                                                             | <ul> <li>A. ALL FIRE ALARM EQUIPM<br/>SPECIFICATION 28 31 00 A</li> <li>B. ALL INITIATING DEVICES S<br/>LOCATION OF DIFFUSERS<br/>OBSTRUCTIONS.</li> <li>C. ALL WIRING INSTALLATIO<br/>SPECIFICATIONS.</li> <li>D. IT SHALL BE THE RESPON<br/>ALL WIRES TO THE PANEL<br/>AND/OR ANY OTHER CON<br/>OPERATION OF THE FIRE</li> </ul> |
|                                                                                         |               | A             |                                                                 |                                                                                                                                                                                                                                               |                                                             | E. REFERENCE ARCHITECTU<br>BARRIERS AND SMOKE C<br>SURVIVABILITY IS ADDRE<br>F. THE BIDDING CONTRACTO<br>THE COMPLEXITIES OF TH<br>DIAGRAMMATIC ONLY. TH<br>RESPONSIBLE FOR PROD<br>DOCUMENTS AND OBTAIN<br>APPROVALS.                                                                                                             |
| OFFICE<br>OFFICE                                                                        |               | B             |                                                                 |                                                                                                                                                                                                                                               |                                                             | <ul> <li>G. SEQUENCE OF OPERATION</li> <li>WITH ADDITION OF ELEVAND</li> <li>H. NEW EQUIPMENT SHALL</li> <li>CAMPUS SYSTEM EQUIPM</li> <li>I. POWER SUPPLIES SHALL</li> <li>J. REFER TO GI SERIES LIFE</li> <li>CONSTRUCTION REQUIRM</li> <li>MEASURES IN ACCORDAND</li> <li>K. PROVIDE MODULES FOR</li> </ul>                     |
|                                                                                         |               |               |                                                                 |                                                                                                                                                                                                                                               |                                                             |                                                                                                                                                                                                                                                                                                                                    |
|                                                                                         |               | -(C)          |                                                                 |                                                                                                                                                                                                                                               |                                                             | <ol> <li>KEYNOTES</li> <li>PROVIDE 120v CIRCUIT FIRE A</li> <li>COORDINATE WITH AHJ FOR I</li> <li>CENTER ABOVE FIRE DEPAR</li> <li>SMOKE DETECTOR IS FOR EL</li> <li>POST INDICATING VALVE LOC<br/>SHEETS (SHALL BE MONITOR<br/>TO SLC LOOP INSIDE BUILDIN</li> </ol>                                                             |
| STAIR B<br>TILEHEALTH<br>TILEHEALTH<br>TILEHEALTH                                       |               |               |                                                                 |                                                                                                                                                                                                                                               |                                                             | GENERAL CONTRACTOR.<br>5. ELEVATOR IS HYDRAULIC.<br>6. FIRE PUMP SIGNALS - SEE SE                                                                                                                                                                                                                                                  |
| AIN VSVS<br>AIN VSVS<br>AIN VSVS<br>VSVS<br>VSVS<br>VSVS<br>VSVS<br>VSVS<br>VSVS<br>VSV |               | — (D.3)       | SPRINKLER<br>SPRINKLER<br>SPRINKLER<br>SPRINKLER<br>FIRE PUMP B | 2ND FLOOR & PENTH<br>BYPASS CONTROL V                                                                                                                                                                                                         |                                                             |                                                                                                                                                                                                                                                                                                                                    |
| AMY VSIVS<br>WFWF<br>VP 2<br>VESTIBULE<br>101                                           |               | E<br>E.8<br>F | MAIN GATE<br>DISCHARGE                                          | ALVE TAMPER SWIT<br>CONTROL VALVE TA<br>PREVENTER TAMPEI                                                                                                                                                                                      | ICH<br>MPER SWITCH                                          |                                                                                                                                                                                                                                                                                                                                    |
|                                                                                         | ]             | G.2           | F                                                               |                                                                                                                                                                                                                                               | NTROL PANEL                                                 |                                                                                                                                                                                                                                                                                                                                    |
| MECH<br>102<br>BARIATRIC<br>OFFICE                                                      |               | - (G.6)       |                                                                 | ANNUNCIATOR                                                                                                                                                                                                                                   | PANEL<br>VER SUPPLY                                         |                                                                                                                                                                                                                                                                                                                                    |
| 0FFICE<br>105                                                                           |               | H             | <<br><                                                          |                                                                                                                                                                                                                                               | OR (SOUNDER BASE)<br>R<br>R                                 |                                                                                                                                                                                                                                                                                                                                    |
|                                                                                         |               |               | <br><<br><                                                      | <ul> <li><b>⊋</b> DOOR HOLDER</li> <li>F MANUAL PULL S</li> <li>MONITOR MODL</li> <li>MONITOR MODL</li> <li>CONTROL RELA</li> <li> <sup>15cd</sup> CEILING MOU     </li> </ul>                                                                | ILE                                                         |                                                                                                                                                                                                                                                                                                                                    |
|                                                                                         |               | K             |                                                                 | <ul> <li><sup>75cd</sup> WALL MOUNT</li> <li><sup>75cd</sup> CEILING MOU</li> <li>STROBE ONLY(W</li> <li>STROBE ONLY(W</li> <li>STAMPER SWITCH</li> <li>WF WATER FLOW S<sup>1</sup></li> <li>WF REMOTE TEST S</li> <li>CO DETECTOR</li> </ul> | THORN/STROBE<br>NT HORN/STROBE<br>VALL MOUNT)<br>H<br>WITCH |                                                                                                                                                                                                                                                                                                                                    |
| E                                                                                       |               |               |                                                                 | FIRE DAMPER<br>ABBREVIATIONS LEI<br>C = CEILING MOUN<br>EX = EXISTING<br>N = NEW<br>RL = RELOCATE DEY<br>EMO = REMOVE DEVIS<br>NIS = NOT IN SCOPE                                                                                             | T<br>VICE<br>CE                                             |                                                                                                                                                                                                                                                                                                                                    |
|                                                                                         |               |               | L                                                               | WP = WEATHERPRO                                                                                                                                                                                                                               | OF                                                          | CONTRACT DO                                                                                                                                                                                                                                                                                                                        |
| Drawing Title                                                                           |               |               |                                                                 | Phase                                                                                                                                                                                                                                         |                                                             | Project Title                                                                                                                                                                                                                                                                                                                      |
|                                                                                         | .ARM PLAN - L | EVEL 1        |                                                                 |                                                                                                                                                                                                                                               | DOCUMENTS                                                   | CONSTRUCT MENTAL I<br>OUTPATIENT BLDG 52                                                                                                                                                                                                                                                                                           |
| tment<br>Affairs                                                                        |               |               |                                                                 |                                                                                                                                                                                                                                               |                                                             | 2101 ELM STREET, FARGO, ND 581<br>Issue Date<br>05/26/2023 Checked<br>KM                                                                                                                                                                                                                                                           |

8

7

| MENT SHALL BE INSTALLED PER PROJECT<br>O AND THE MANUFACTURER'S INSTRUCTIONS.<br>S SHALL BE FIELD LOCATED BASED UPON THE<br>RS, LIGHTS, AND OTHER POTENTIAL<br>ION SHALL CONFORM TO THE PROJECT                                                                                                                                                                                                      |   |
|------------------------------------------------------------------------------------------------------------------------------------------------------------------------------------------------------------------------------------------------------------------------------------------------------------------------------------------------------------------------------------------------------|---|
| ONSIBILITY OF THE CONTRACTOR TO RETURN<br>IEL FREE OF OPENS, GROUNDS, SHORTS<br>ONDITION THAT MAY PREVENT THE PROPER<br>RE ALARM SYSTEM.<br>TURAL PLANS TO IDENTIFY ALL SMOKE<br>COMPARTMENT ZONES SO THAT PROPER<br>RESSED IN THE DESIGN.<br>CTOR SHALL FAMILIARIZE THEMSELVES WITH<br>THIS BUILDING. THESE DRAWINGS ARE<br>THE AWARDED CONTRACTOR SHALL BE<br>DOUCTION OF ALL DESIGN AND SUBMITTAL | A |
| AINING ALL REQUIRED INFORMATION FOR<br>TIONS TO REMAIN THE SAME AS BUILDING 52<br>VATOR RECALL AND FIRE PUMP SIGNALS<br>L MATCH AND BE COMPATIBLE WITH EXISTING<br>PMENT IN BUILDING 52.<br>LL BE LOCATED IN ELECTRICAL ROOM 128.<br>FE SAFETY PLANS FOR LOCATIONS OF RATED<br>RING ADDITIONAL PENETRATION SEALING<br>ANCE WITH THE SPECIFICATIONS.<br>R SECURITY INTERFACE/ACCESS CONTROL           | В |
| E ALARM POWER SUPPLY IN COMM/EHRM.<br>R FINAL LOCATION OF OUTSIDE HORN STROBE<br>ARTMENT CONNECTION.<br>ELEVATOR RECALL                                                                                                                                                                                                                                                                              |   |
| DCATION IN UNDERGROUND PIPING - SEE CIVIL<br>DRED BY FIRE ALARM PANEL).SHALL CONNECT<br>DING. COORDINATE CONDUIT RUN TO PIV WITH                                                                                                                                                                                                                                                                     |   |
| SEQUENCE OF OPERATION ON FA001                                                                                                                                                                                                                                                                                                                                                                       | С |
|                                                                                                                                                                                                                                                                                                                                                                                                      |   |
|                                                                                                                                                                                                                                                                                                                                                                                                      | D |
|                                                                                                                                                                                                                                                                                                                                                                                                      |   |
|                                                                                                                                                                                                                                                                                                                                                                                                      | E |
|                                                                                                                                                                                                                                                                                                                                                                                                      |   |
|                                                                                                                                                                                                                                                                                                                                                                                                      |   |
|                                                                                                                                                                                                                                                                                                                                                                                                      |   |
|                                                                                                                                                                                                                                                                                                                                                                                                      | F |
| OCUMENTS SUBMISSION<br>FULLY SPRINKLERED                                                                                                                                                                                                                                                                                                                                                             |   |
| Project Number<br>437-316<br>2 ADDITION<br>52                                                                                                                                                                                                                                                                                                                                                        |   |
| B102<br>Brawing Number<br>FA111                                                                                                                                                                                                                                                                                                                                                                      |   |
| M BE DWG 119 of 188                                                                                                                                                                                                                                                                                                                                                                                  |   |