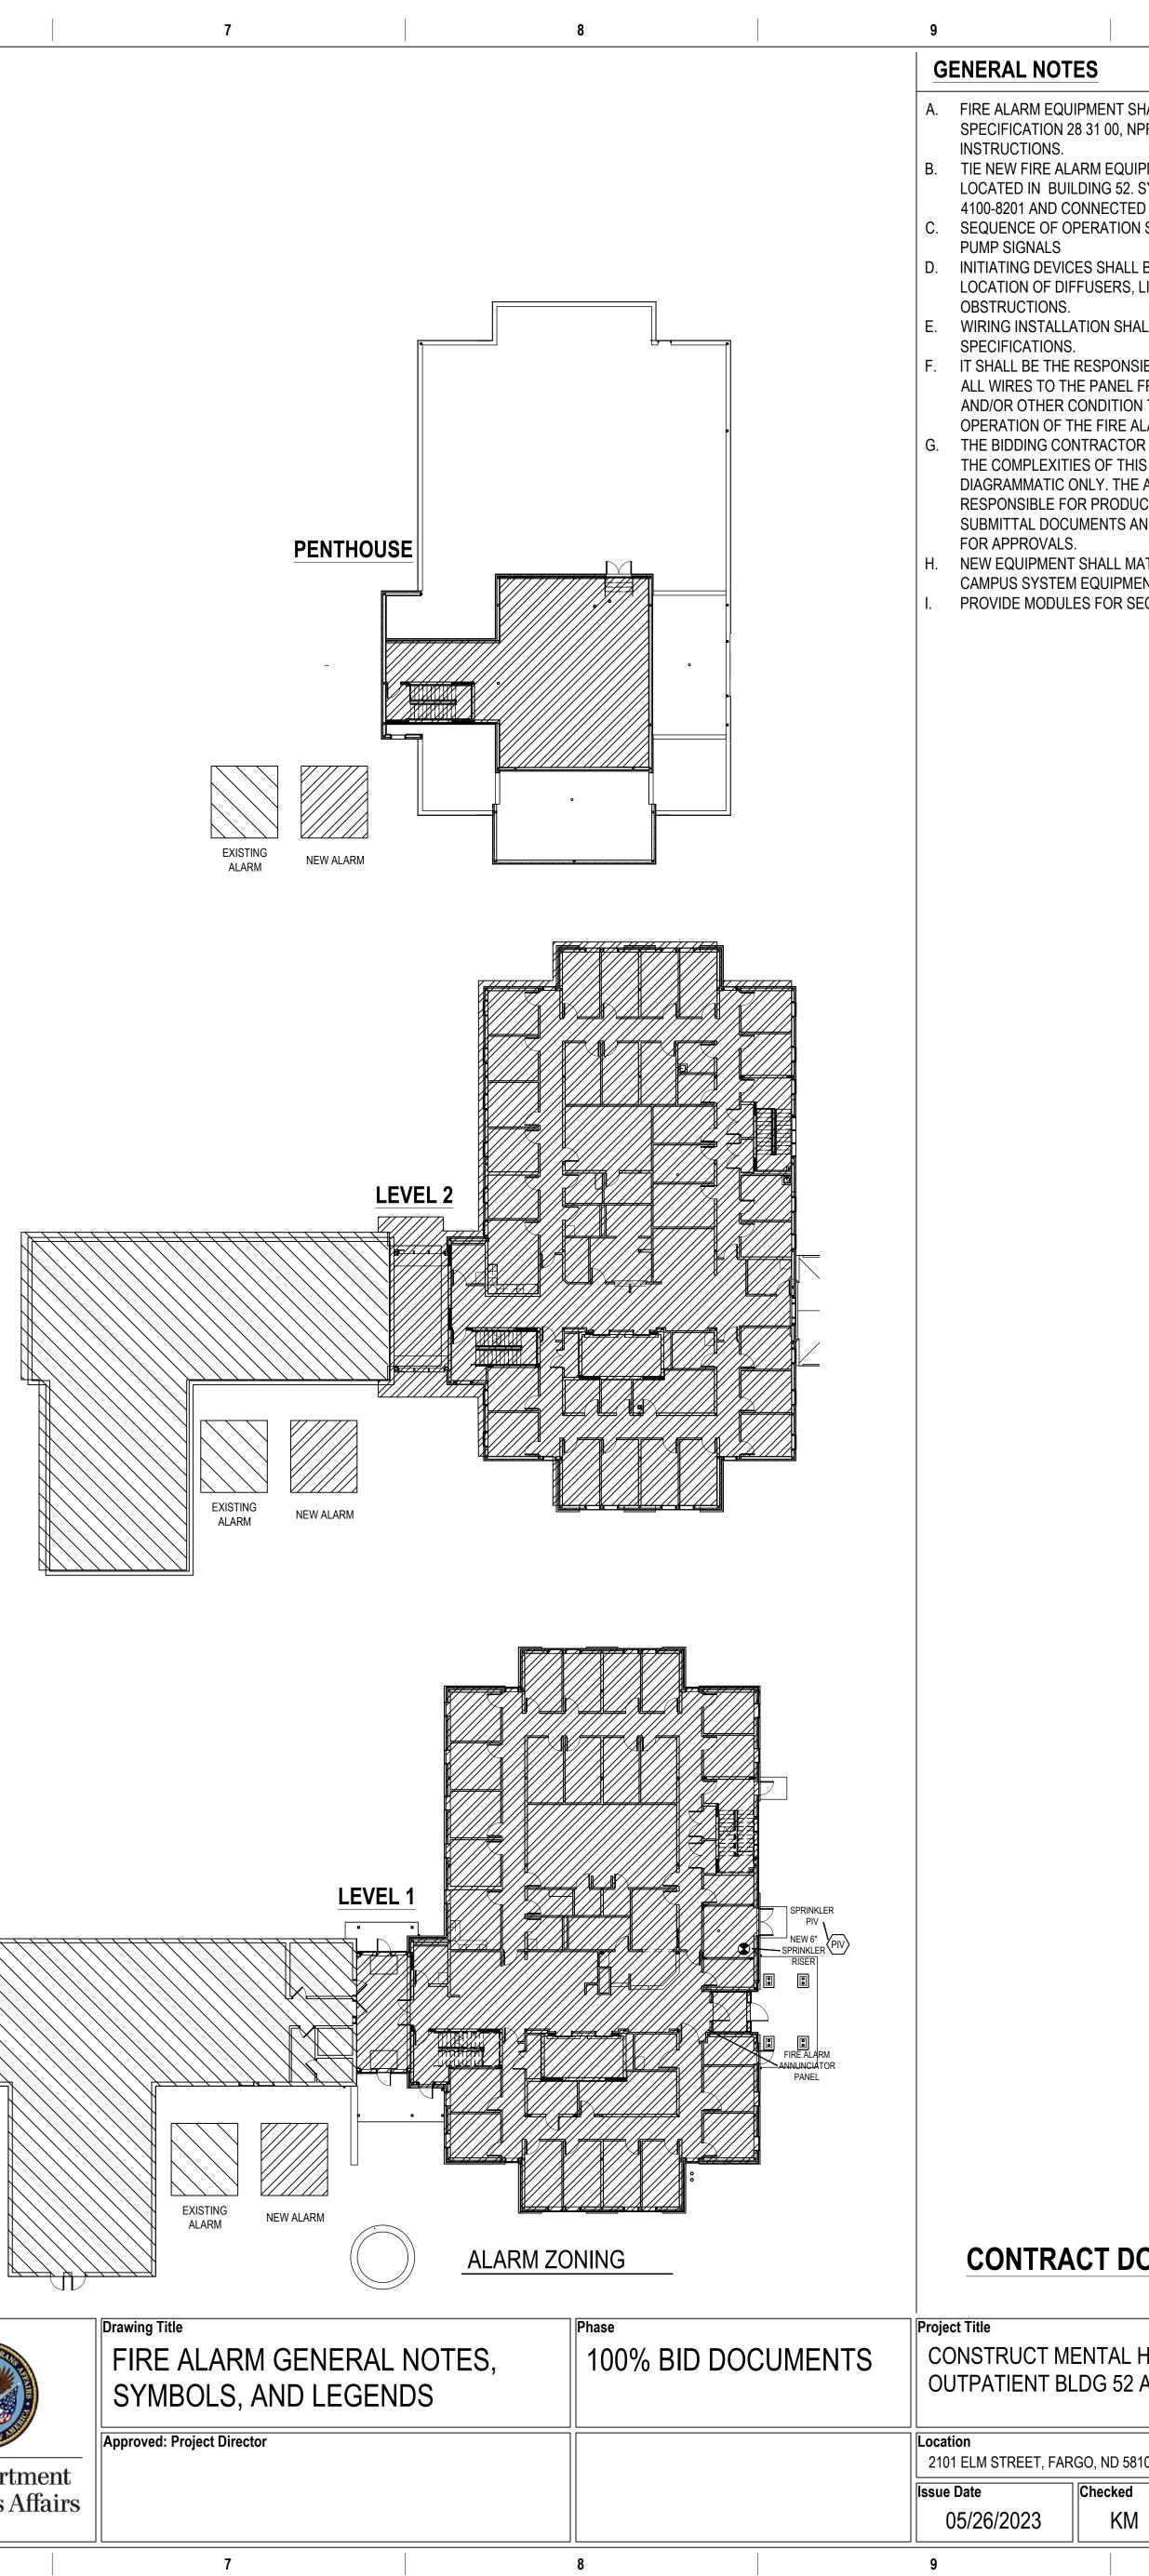

U.S. Department of Veterans Affairs

| SHALL BE INSTALLED PER PROJECT<br>NPFA 72 2019 AND THE MANUFACTURER'S<br>UIPMENT TO THE EXISTING SYSTEM<br>2. SYSTEM IS A SIMPLEX GRINNELL/JCI<br>TED TO MAIN HOSPITAL.<br>ON SHALL REMAIN AS IS WITH ADDED FIRE<br>LL BE FIELD LOCATED BASED UPON THE<br>S, LIGHTS, AND OTHER POTENTIAL<br>HALL CONFORM TO THE PROJECT<br>NSIBILITY OF THE CONTRACTOR TO RETURN<br>EL FREE OF OPENS, GROUNDS, SHORTS<br>ON THAT MAY PREVENT THE PROPER | A |
|-----------------------------------------------------------------------------------------------------------------------------------------------------------------------------------------------------------------------------------------------------------------------------------------------------------------------------------------------------------------------------------------------------------------------------------------|---|
| ALARM SYSTEM.<br>OR SHALL FAMILIARIZE THEMSELVES WITH<br>HIS BUILDING. THESE DRAWINGS ARE<br>HE AWARDED CONTRACTOR SHALL BE<br>DUCTION OF A COMPLETE DESIGN AND<br>AND OBTAINING REQUIRED INFORMATION<br>MATCH AND BE COMPATIBLE WITH EXISTING<br>MENT.<br>SECURITY INTERFACE/ACCESS CONTROL                                                                                                                                            | B |
|                                                                                                                                                                                                                                                                                                                                                                                                                                         | С |
|                                                                                                                                                                                                                                                                                                                                                                                                                                         | D |
|                                                                                                                                                                                                                                                                                                                                                                                                                                         | E |
| DOCUMENTS SUBMISSION                                                                                                                                                                                                                                                                                                                                                                                                                    | F |
| FULLY SPRINKLERED         Project Number         437-316         Building Number         52         58102         d       Drawn                                                                                                                                                                                                                                                                                                         |   |
| M BE DWG 117 of 188                                                                                                                                                                                                                                                                                                                                                                                                                     |   |