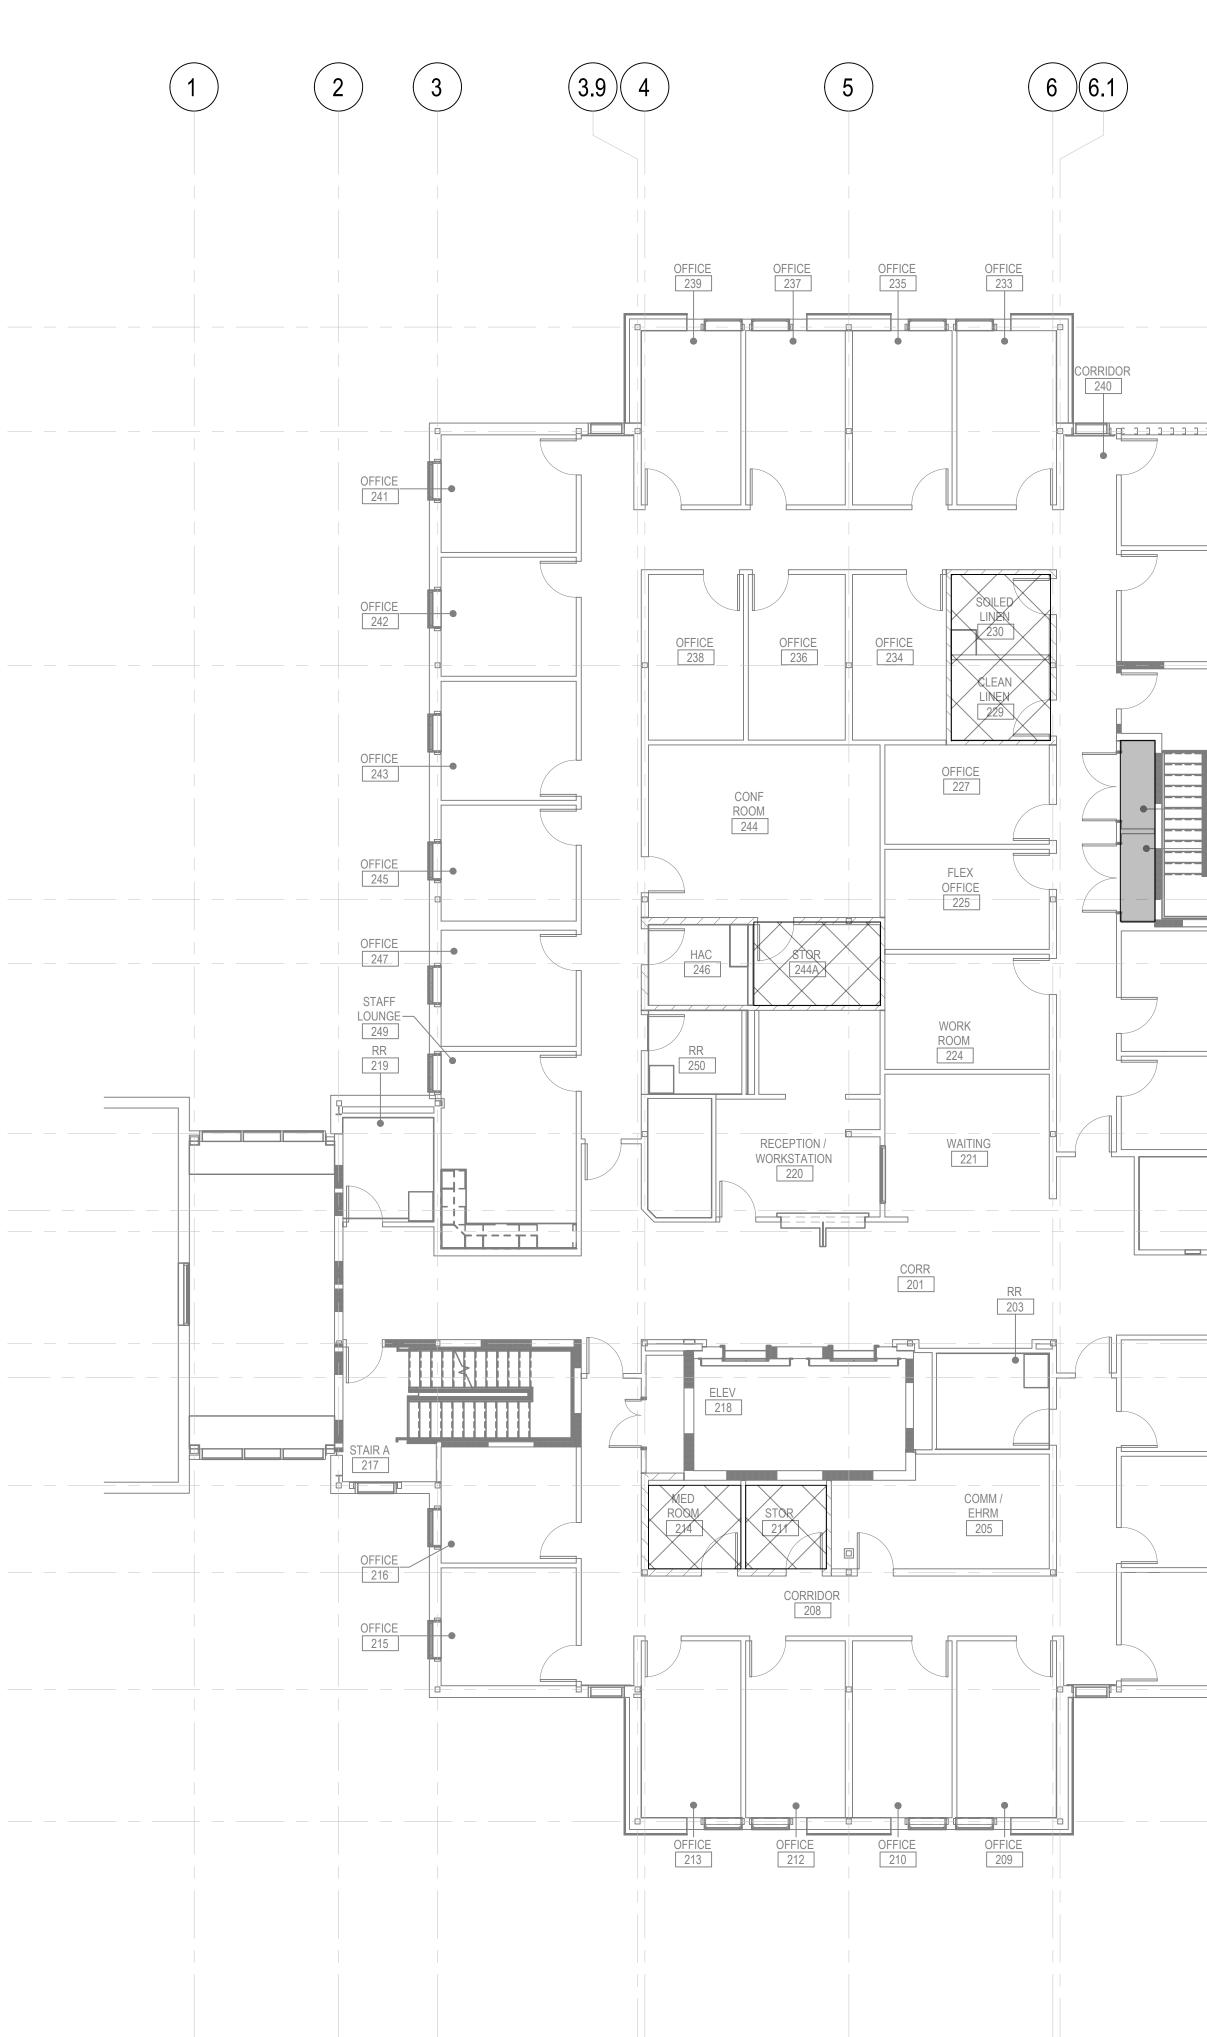

|            |                                                            |
| 0            | 100% BID DOCUMENTS | <br> | 05/26/2023 |                                                            |
|              |                    |      |            |                                                            |
|              |                    |      |            |                                                            |
|              |                    |      |            | 12364 W. ALAMEDA PKWY.<br>SUITE #135<br>LAKEWOOD CO 80228  |
| umber:       | Revisions:         |      | Date:      | LAKEWOOD CO 80228<br>(303) 985-3300<br>WWW.VERITASFIRE.COM |
| FORM 08 - 62 | 231                | 2    |            | 3                                                          |

1

3



5

6

4



HAZARD PLAN - LEVEL 2 1/8" = 1'-0"

|         | 7                                                                 |                                        | 8                |             | 9