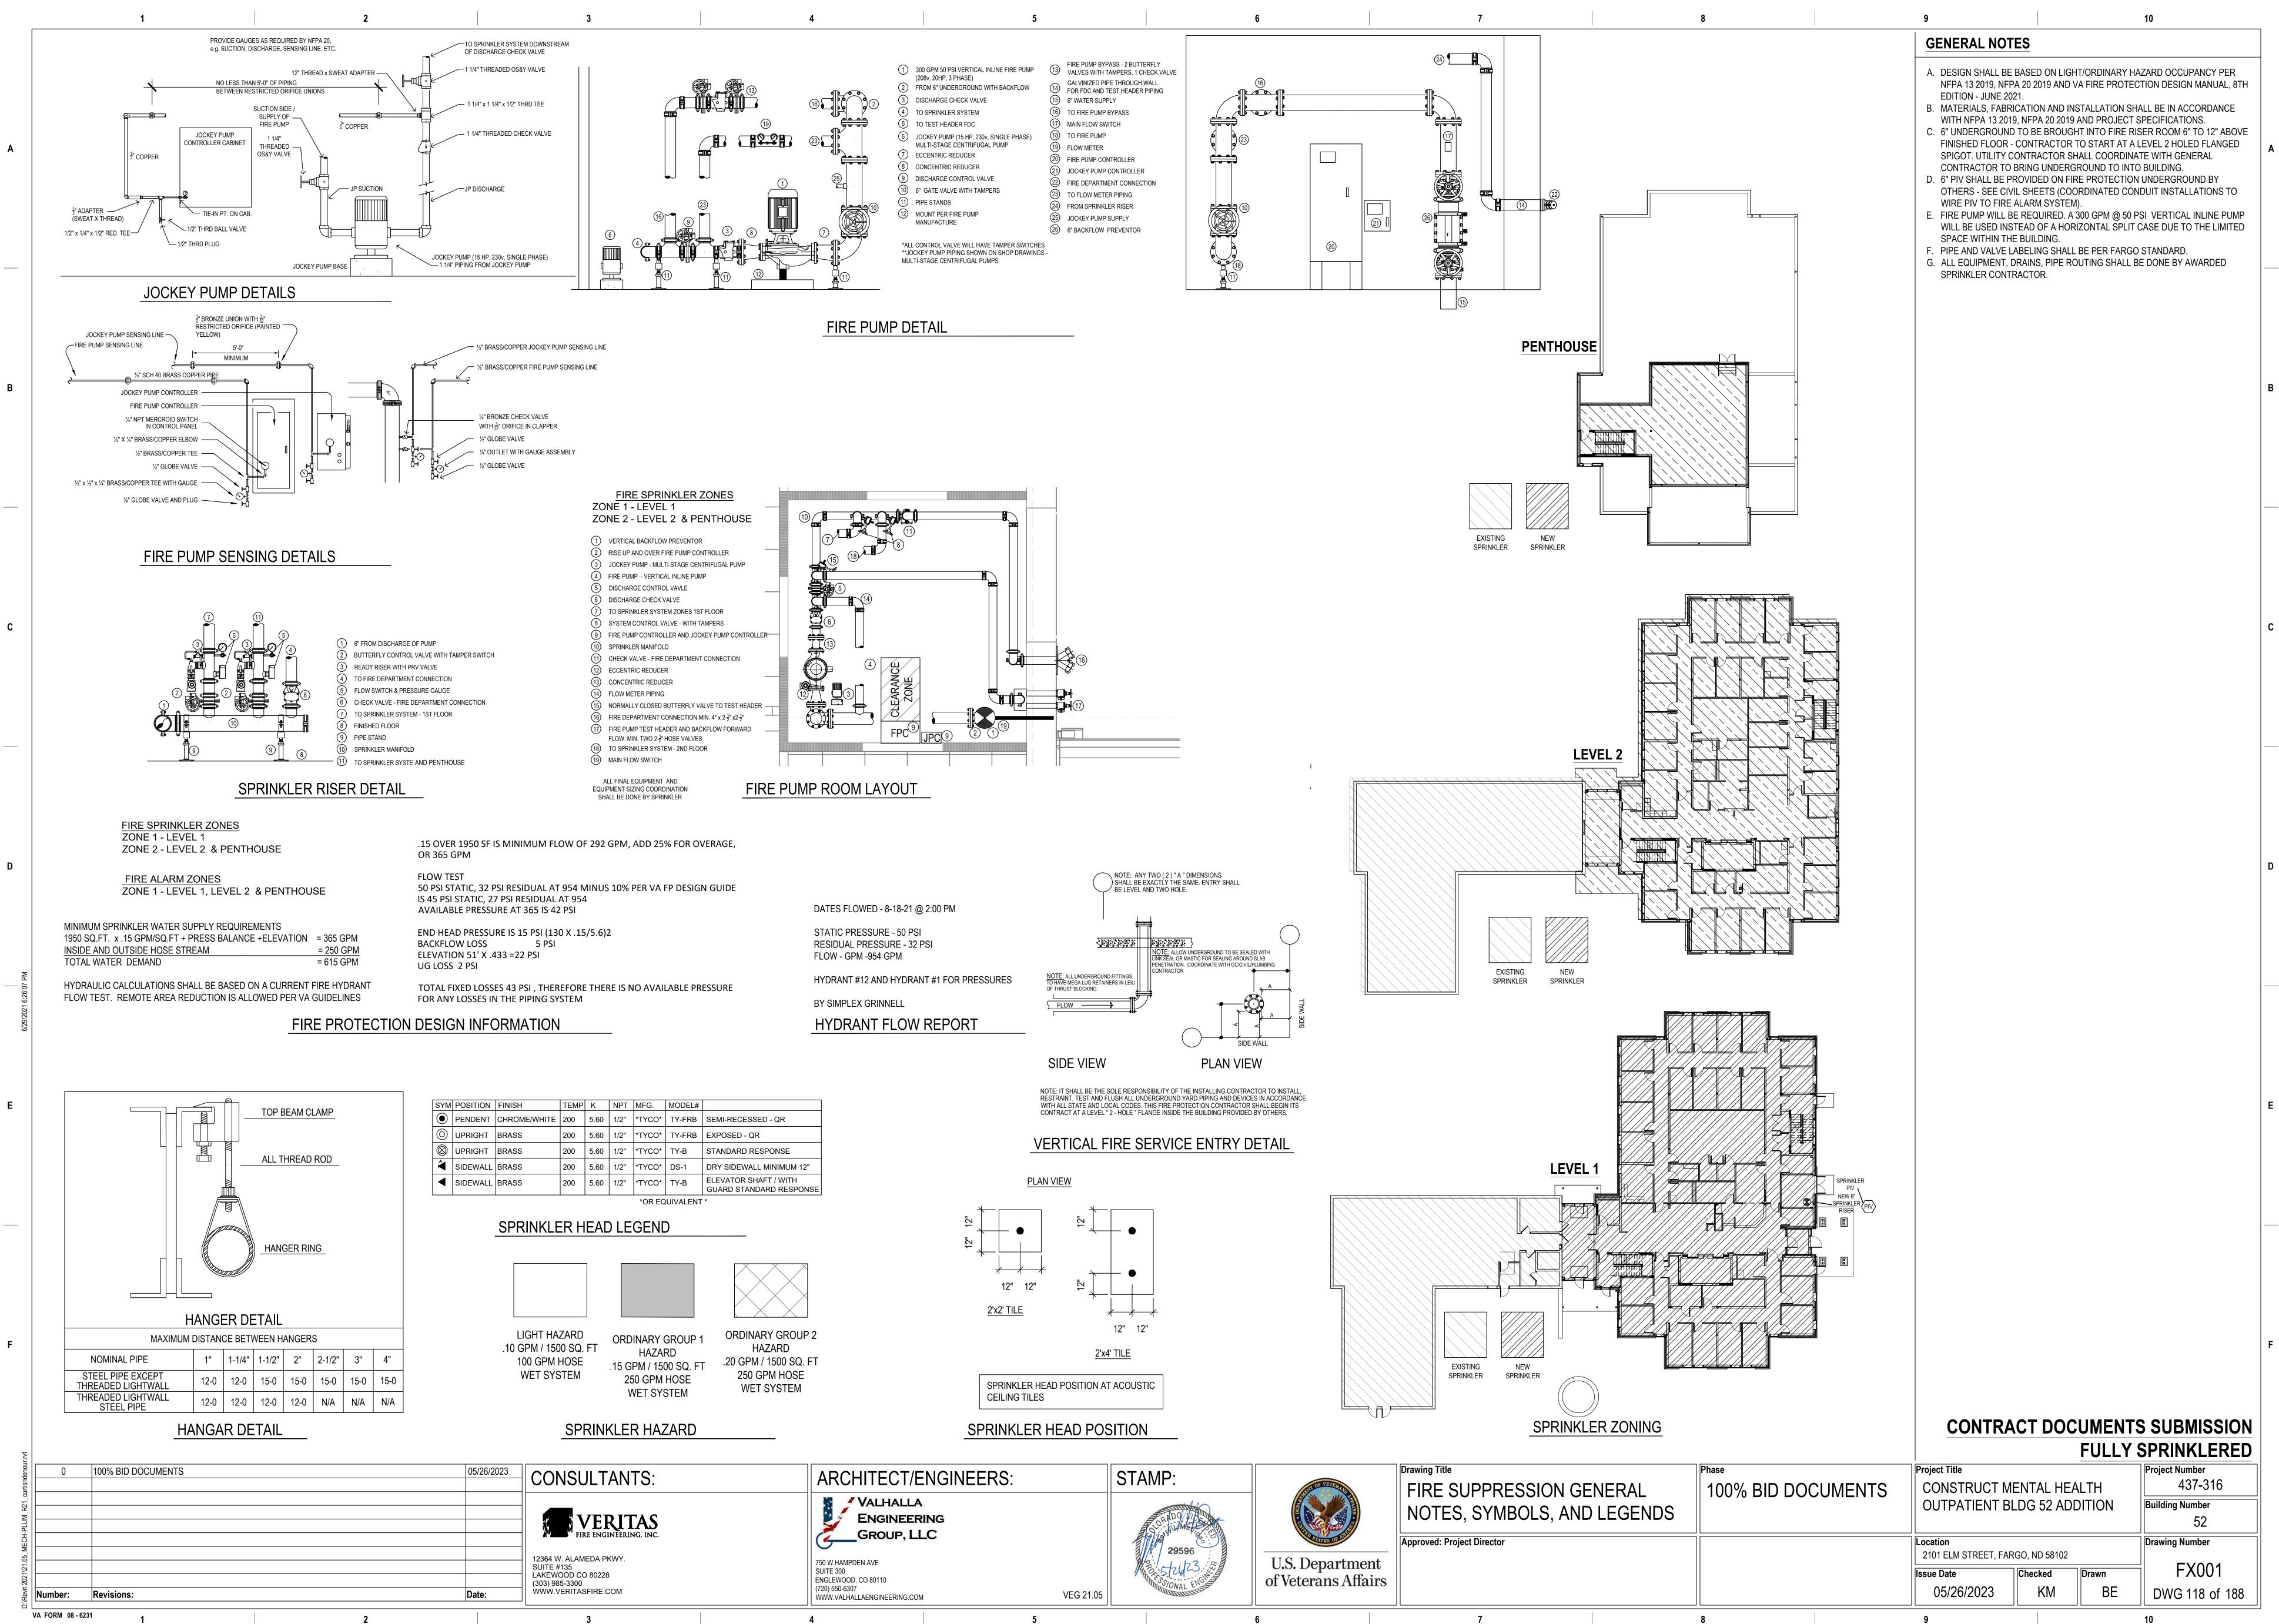

U.S. Department of Veterans Affairs

| SHALL BE INSTALLED PER PROJECT<br>NPFA 72 2019 AND THE MANUFACTURER'S<br>UIPMENT TO THE EXISTING SYSTEM<br>2. SYSTEM IS A SIMPLEX GRINNELL/JCI<br>TED TO MAIN HOSPITAL.<br>ON SHALL REMAIN AS IS WITH ADDED FIRE<br>LL BE FIELD LOCATED BASED UPON THE<br>S, LIGHTS, AND OTHER POTENTIAL<br>HALL CONFORM TO THE PROJECT<br>NSIBILITY OF THE CONTRACTOR TO RETURN<br>EL FREE OF OPENS, GROUNDS, SHORTS<br>ON THAT MAY PREVENT THE PROPER | A |
|-----------------------------------------------------------------------------------------------------------------------------------------------------------------------------------------------------------------------------------------------------------------------------------------------------------------------------------------------------------------------------------------------------------------------------------------|---|
| ALARM SYSTEM.<br>OR SHALL FAMILIARIZE THEMSELVES WITH<br>HIS BUILDING. THESE DRAWINGS ARE<br>HE AWARDED CONTRACTOR SHALL BE<br>DUCTION OF A COMPLETE DESIGN AND<br>AND OBTAINING REQUIRED INFORMATION<br>MATCH AND BE COMPATIBLE WITH EXISTING<br>MENT.<br>SECURITY INTERFACE/ACCESS CONTROL                                                                                                                                            | B |
|                                                                                                                                                                                                                                                                                                                                                                                                                                         | С |
|                                                                                                                                                                                                                                                                                                                                                                                                                                         | D |
|                                                                                                                                                                                                                                                                                                                                                                                                                                         | E |
| DOCUMENTS SUBMISSION                                                                                                                                                                                                                                                                                                                                                                                                                    | F |
| FULLY SPRINKLERED         Project Number         437-316         Building Number         52         58102         d       Drawn                                                                                                                                                                                                                                                                                                         |   |
| M BE DWG 117 of 188                                                                                                                                                                                                                                                                                                                                                                                                                     |   |

8

7

| MENT SHALL BE INSTALLED PER PROJECT<br>O AND THE MANUFACTURER'S INSTRUCTIONS.<br>S SHALL BE FIELD LOCATED BASED UPON THE<br>RS, LIGHTS, AND OTHER POTENTIAL<br>ION SHALL CONFORM TO THE PROJECT                                                                                                                                                                                                      |   |
|------------------------------------------------------------------------------------------------------------------------------------------------------------------------------------------------------------------------------------------------------------------------------------------------------------------------------------------------------------------------------------------------------|---|
| ONSIBILITY OF THE CONTRACTOR TO RETURN<br>IEL FREE OF OPENS, GROUNDS, SHORTS<br>ONDITION THAT MAY PREVENT THE PROPER<br>RE ALARM SYSTEM.<br>TURAL PLANS TO IDENTIFY ALL SMOKE<br>COMPARTMENT ZONES SO THAT PROPER<br>RESSED IN THE DESIGN.<br>CTOR SHALL FAMILIARIZE THEMSELVES WITH<br>THIS BUILDING. THESE DRAWINGS ARE<br>THE AWARDED CONTRACTOR SHALL BE<br>DOUCTION OF ALL DESIGN AND SUBMITTAL | A |
| AINING ALL REQUIRED INFORMATION FOR<br>TIONS TO REMAIN THE SAME AS BUILDING 52<br>VATOR RECALL AND FIRE PUMP SIGNALS<br>L MATCH AND BE COMPATIBLE WITH EXISTING<br>PMENT IN BUILDING 52.<br>LL BE LOCATED IN ELECTRICAL ROOM 128.<br>FE SAFETY PLANS FOR LOCATIONS OF RATED<br>RING ADDITIONAL PENETRATION SEALING<br>ANCE WITH THE SPECIFICATIONS.<br>R SECURITY INTERFACE/ACCESS CONTROL           | В |
| E ALARM POWER SUPPLY IN COMM/EHRM.<br>R FINAL LOCATION OF OUTSIDE HORN STROBE<br>ARTMENT CONNECTION.<br>ELEVATOR RECALL                                                                                                                                                                                                                                                                              |   |
| DCATION IN UNDERGROUND PIPING - SEE CIVIL<br>DRED BY FIRE ALARM PANEL).SHALL CONNECT<br>DING. COORDINATE CONDUIT RUN TO PIV WITH                                                                                                                                                                                                                                                                     |   |
| SEQUENCE OF OPERATION ON FA001                                                                                                                                                                                                                                                                                                                                                                       | С |
|                                                                                                                                                                                                                                                                                                                                                                                                      |   |
|                                                                                                                                                                                                                                                                                                                                                                                                      | D |
|                                                                                                                                                                                                                                                                                                                                                                                                      |   |
|                                                                                                                                                                                                                                                                                                                                                                                                      | E |
|                                                                                                                                                                                                                                                                                                                                                                                                      |   |
|                                                                                                                                                                                                                                                                                                                                                                                                      |   |
|                                                                                                                                                                                                                                                                                                                                                                                                      |   |
|                                                                                                                                                                                                                                                                                                                                                                                                      | F |
| OCUMENTS SUBMISSION<br>FULLY SPRINKLERED                                                                                                                                                                                                                                                                                                                                                             |   |
| Project Number<br>437-316<br>2 ADDITION<br>52                                                                                                                                                                                                                                                                                                                                                        |   |
| B102<br>Brawing Number<br>FA111                                                                                                                                                                                                                                                                                                                                                                      |   |
| M BE DWG 119 of 188                                                                                                                                                                                                                                                                                                                                                                                  |   |