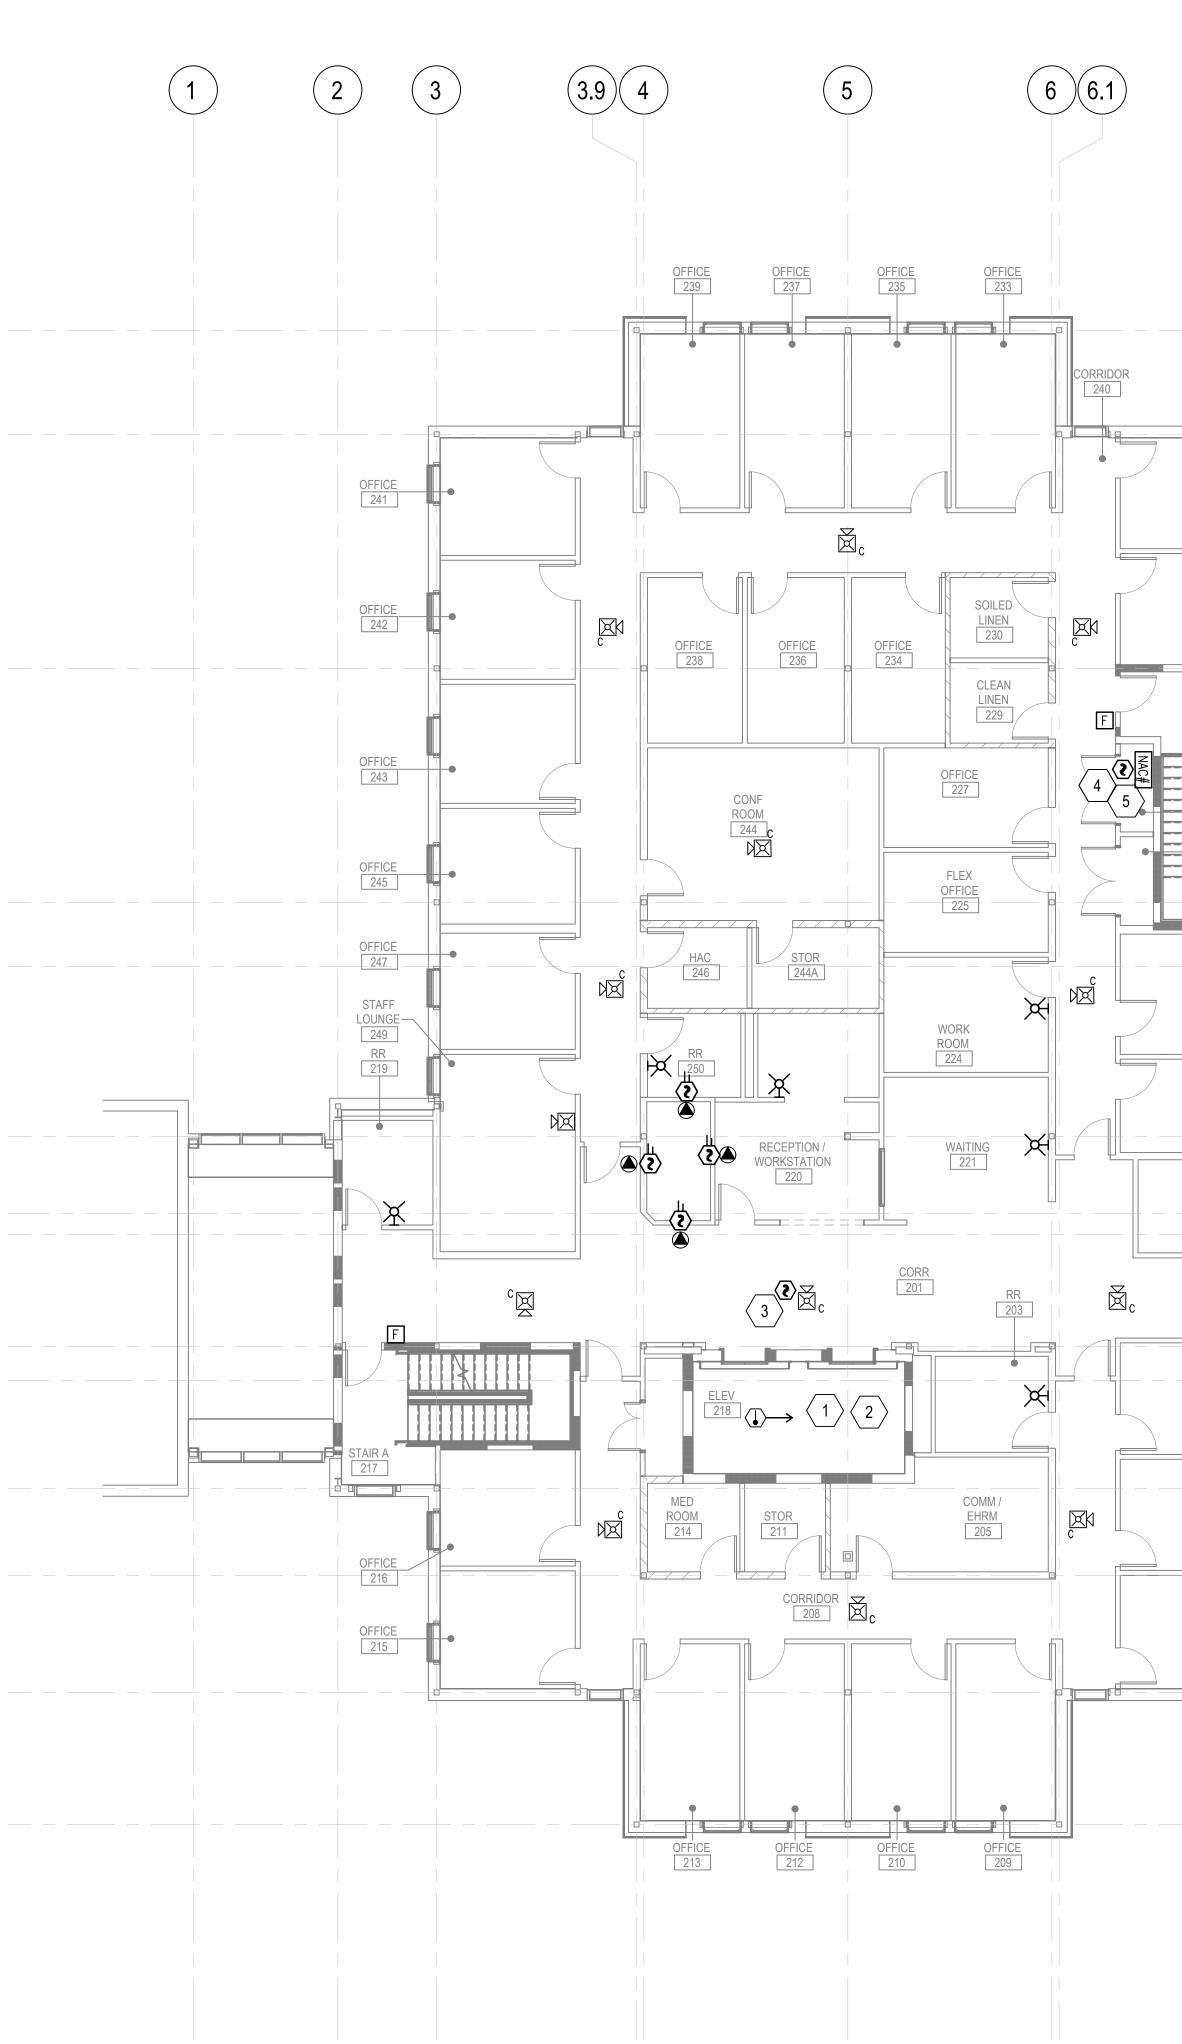

FIRE ALARM PLAN - LEVEL 1

1/8" = 1'-0"

|                                                                                         | 7             |               |                                                                 | 8                                                                                                                                                                                                                                             |                                                             | 9                                                                                                                                                                                                                                                                                                                                  |
|-----------------------------------------------------------------------------------------|---------------|---------------|-----------------------------------------------------------------|-----------------------------------------------------------------------------------------------------------------------------------------------------------------------------------------------------------------------------------------------|-------------------------------------------------------------|------------------------------------------------------------------------------------------------------------------------------------------------------------------------------------------------------------------------------------------------------------------------------------------------------------------------------------|
|                                                                                         |               | 1             |                                                                 |                                                                                                                                                                                                                                               |                                                             | GENERAL NOTES                                                                                                                                                                                                                                                                                                                      |
| 7 8                                                                                     |               |               |                                                                 |                                                                                                                                                                                                                                               |                                                             | <ul> <li>A. ALL FIRE ALARM EQUIPM<br/>SPECIFICATION 28 31 00 A</li> <li>B. ALL INITIATING DEVICES S<br/>LOCATION OF DIFFUSERS<br/>OBSTRUCTIONS.</li> <li>C. ALL WIRING INSTALLATIO<br/>SPECIFICATIONS.</li> <li>D. IT SHALL BE THE RESPON<br/>ALL WIRES TO THE PANEL<br/>AND/OR ANY OTHER CON<br/>OPERATION OF THE FIRE</li> </ul> |
|                                                                                         |               | A             |                                                                 |                                                                                                                                                                                                                                               |                                                             | E. REFERENCE ARCHITECTU<br>BARRIERS AND SMOKE C<br>SURVIVABILITY IS ADDRE<br>F. THE BIDDING CONTRACTO<br>THE COMPLEXITIES OF TH<br>DIAGRAMMATIC ONLY. TH<br>RESPONSIBLE FOR PROD<br>DOCUMENTS AND OBTAIN<br>APPROVALS.                                                                                                             |
| OFFICE<br>OFFICE                                                                        |               | B             |                                                                 |                                                                                                                                                                                                                                               |                                                             | <ul> <li>G. SEQUENCE OF OPERATION</li> <li>WITH ADDITION OF ELEVAND</li> <li>H. NEW EQUIPMENT SHALL</li> <li>CAMPUS SYSTEM EQUIPM</li> <li>I. POWER SUPPLIES SHALL</li> <li>J. REFER TO GI SERIES LIFE</li> <li>CONSTRUCTION REQUIRM</li> <li>MEASURES IN ACCORDAND</li> <li>K. PROVIDE MODULES FOR</li> </ul>                     |
|                                                                                         |               |               |                                                                 |                                                                                                                                                                                                                                               |                                                             |                                                                                                                                                                                                                                                                                                                                    |
|                                                                                         |               | -(C)          |                                                                 |                                                                                                                                                                                                                                               |                                                             | <ol> <li>KEYNOTES</li> <li>PROVIDE 120v CIRCUIT FIRE A</li> <li>COORDINATE WITH AHJ FOR I</li> <li>CENTER ABOVE FIRE DEPAR</li> <li>SMOKE DETECTOR IS FOR EL</li> <li>POST INDICATING VALVE LOC<br/>SHEETS (SHALL BE MONITOR<br/>TO SLC LOOP INSIDE BUILDIN</li> </ol>                                                             |
| STAIR B<br>TILEHEALTH<br>TILEHEALTH<br>TILEHEALTH                                       |               |               |                                                                 |                                                                                                                                                                                                                                               |                                                             | GENERAL CONTRACTOR.<br>5. ELEVATOR IS HYDRAULIC.<br>6. FIRE PUMP SIGNALS - SEE SE                                                                                                                                                                                                                                                  |
| AIN VSVS<br>AIN VSVS<br>AIN VSVS<br>VSVS<br>VSVS<br>VSVS<br>VSVS<br>VSVS<br>VSVS<br>VSV |               | — (D.3)       | SPRINKLER<br>SPRINKLER<br>SPRINKLER<br>SPRINKLER<br>FIRE PUMP B | 2ND FLOOR & PENTH<br>BYPASS CONTROL V                                                                                                                                                                                                         |                                                             |                                                                                                                                                                                                                                                                                                                                    |
| AMY VSIVS<br>WFWF<br>VP 2<br>VESTIBULE<br>101                                           |               | E<br>E.8<br>F | MAIN GATE<br>DISCHARGE                                          | ALVE TAMPER SWIT<br>CONTROL VALVE TA<br>PREVENTER TAMPEI                                                                                                                                                                                      | ICH<br>MPER SWITCH                                          |                                                                                                                                                                                                                                                                                                                                    |
|                                                                                         | ]             | G.2           | F                                                               |                                                                                                                                                                                                                                               | NTROL PANEL                                                 |                                                                                                                                                                                                                                                                                                                                    |
| MECH<br>102<br>BARIATRIC<br>OFFICE                                                      |               | - (G.6)       |                                                                 | ANNUNCIATOR                                                                                                                                                                                                                                   | PANEL<br>VER SUPPLY                                         |                                                                                                                                                                                                                                                                                                                                    |
| 0FFICE<br>105                                                                           |               | H             | <<br><                                                          |                                                                                                                                                                                                                                               | OR (SOUNDER BASE)<br>R<br>R                                 |                                                                                                                                                                                                                                                                                                                                    |
|                                                                                         |               |               | <br><<br><                                                      | <ul> <li><b>⊋</b> DOOR HOLDER</li> <li>F MANUAL PULL S</li> <li>MONITOR MODL</li> <li>MONITOR MODL</li> <li>CONTROL RELA</li> <li> <sup>15cd</sup> CEILING MOU     </li> </ul>                                                                | ILE                                                         |                                                                                                                                                                                                                                                                                                                                    |
|                                                                                         |               | K             |                                                                 | <ul> <li><sup>75cd</sup> WALL MOUNT</li> <li><sup>75cd</sup> CEILING MOU</li> <li>STROBE ONLY(W</li> <li>STROBE ONLY(W</li> <li>STAMPER SWITCH</li> <li>WF WATER FLOW S<sup>1</sup></li> <li>WF REMOTE TEST S</li> <li>CO DETECTOR</li> </ul> | THORN/STROBE<br>NT HORN/STROBE<br>VALL MOUNT)<br>H<br>WITCH |                                                                                                                                                                                                                                                                                                                                    |
| E                                                                                       |               |               |                                                                 | FIRE DAMPER<br>ABBREVIATIONS LEI<br>C = CEILING MOUN<br>EX = EXISTING<br>N = NEW<br>RL = RELOCATE DEY<br>EMO = REMOVE DEVIS<br>NIS = NOT IN SCOPE                                                                                             | T<br>VICE<br>CE                                             |                                                                                                                                                                                                                                                                                                                                    |
|                                                                                         |               |               | L                                                               | WP = WEATHERPRO                                                                                                                                                                                                                               | OF                                                          | CONTRACT DO                                                                                                                                                                                                                                                                                                                        |
| Drawing Title                                                                           |               |               |                                                                 | Phase                                                                                                                                                                                                                                         |                                                             | Project Title                                                                                                                                                                                                                                                                                                                      |
|                                                                                         | .ARM PLAN - L | EVEL 1        |                                                                 |                                                                                                                                                                                                                                               | DOCUMENTS                                                   | CONSTRUCT MENTAL I<br>OUTPATIENT BLDG 52                                                                                                                                                                                                                                                                                           |
| tment<br>Affairs                                                                        |               |               |                                                                 |                                                                                                                                                                                                                                               |                                                             | 2101 ELM STREET, FARGO, ND 581<br>Issue Date<br>05/26/2023 Checked<br>KM                                                                                                                                                                                                                                                           |

8

7

| MENT SHALL BE INSTALLED PER PROJECT<br>O AND THE MANUFACTURER'S INSTRUCTIONS.<br>S SHALL BE FIELD LOCATED BASED UPON THE<br>RS, LIGHTS, AND OTHER POTENTIAL<br>ION SHALL CONFORM TO THE PROJECT                                                                                                                                                                                                      |   |
|------------------------------------------------------------------------------------------------------------------------------------------------------------------------------------------------------------------------------------------------------------------------------------------------------------------------------------------------------------------------------------------------------|---|
| ONSIBILITY OF THE CONTRACTOR TO RETURN<br>IEL FREE OF OPENS, GROUNDS, SHORTS<br>ONDITION THAT MAY PREVENT THE PROPER<br>RE ALARM SYSTEM.<br>TURAL PLANS TO IDENTIFY ALL SMOKE<br>COMPARTMENT ZONES SO THAT PROPER<br>RESSED IN THE DESIGN.<br>CTOR SHALL FAMILIARIZE THEMSELVES WITH<br>THIS BUILDING. THESE DRAWINGS ARE<br>THE AWARDED CONTRACTOR SHALL BE<br>DOUCTION OF ALL DESIGN AND SUBMITTAL | A |
| AINING ALL REQUIRED INFORMATION FOR<br>TIONS TO REMAIN THE SAME AS BUILDING 52<br>VATOR RECALL AND FIRE PUMP SIGNALS<br>L MATCH AND BE COMPATIBLE WITH EXISTING<br>PMENT IN BUILDING 52.<br>LL BE LOCATED IN ELECTRICAL ROOM 128.<br>FE SAFETY PLANS FOR LOCATIONS OF RATED<br>RING ADDITIONAL PENETRATION SEALING<br>ANCE WITH THE SPECIFICATIONS.<br>R SECURITY INTERFACE/ACCESS CONTROL           | В |
| E ALARM POWER SUPPLY IN COMM/EHRM.<br>R FINAL LOCATION OF OUTSIDE HORN STROBE<br>ARTMENT CONNECTION.<br>ELEVATOR RECALL                                                                                                                                                                                                                                                                              |   |
| DCATION IN UNDERGROUND PIPING - SEE CIVIL<br>DRED BY FIRE ALARM PANEL).SHALL CONNECT<br>DING. COORDINATE CONDUIT RUN TO PIV WITH                                                                                                                                                                                                                                                                     |   |
| SEQUENCE OF OPERATION ON FA001                                                                                                                                                                                                                                                                                                                                                                       | С |
|                                                                                                                                                                                                                                                                                                                                                                                                      |   |
|                                                                                                                                                                                                                                                                                                                                                                                                      | D |
|                                                                                                                                                                                                                                                                                                                                                                                                      |   |
|                                                                                                                                                                                                                                                                                                                                                                                                      | E |
|                                                                                                                                                                                                                                                                                                                                                                                                      |   |
|                                                                                                                                                                                                                                                                                                                                                                                                      |   |
|                                                                                                                                                                                                                                                                                                                                                                                                      |   |
|                                                                                                                                                                                                                                                                                                                                                                                                      | F |
| OCUMENTS SUBMISSION<br>FULLY SPRINKLERED                                                                                                                                                                                                                                                                                                                                                             |   |
| Project Number<br>437-316<br>2 ADDITION<br>52                                                                                                                                                                                                                                                                                                                                                        |   |
| B102<br>Brawing Number<br>FA111                                                                                                                                                                                                                                                                                                                                                                      |   |
| M BE DWG 119 of 188                                                                                                                                                                                                                                                                                                                                                                                  |   |