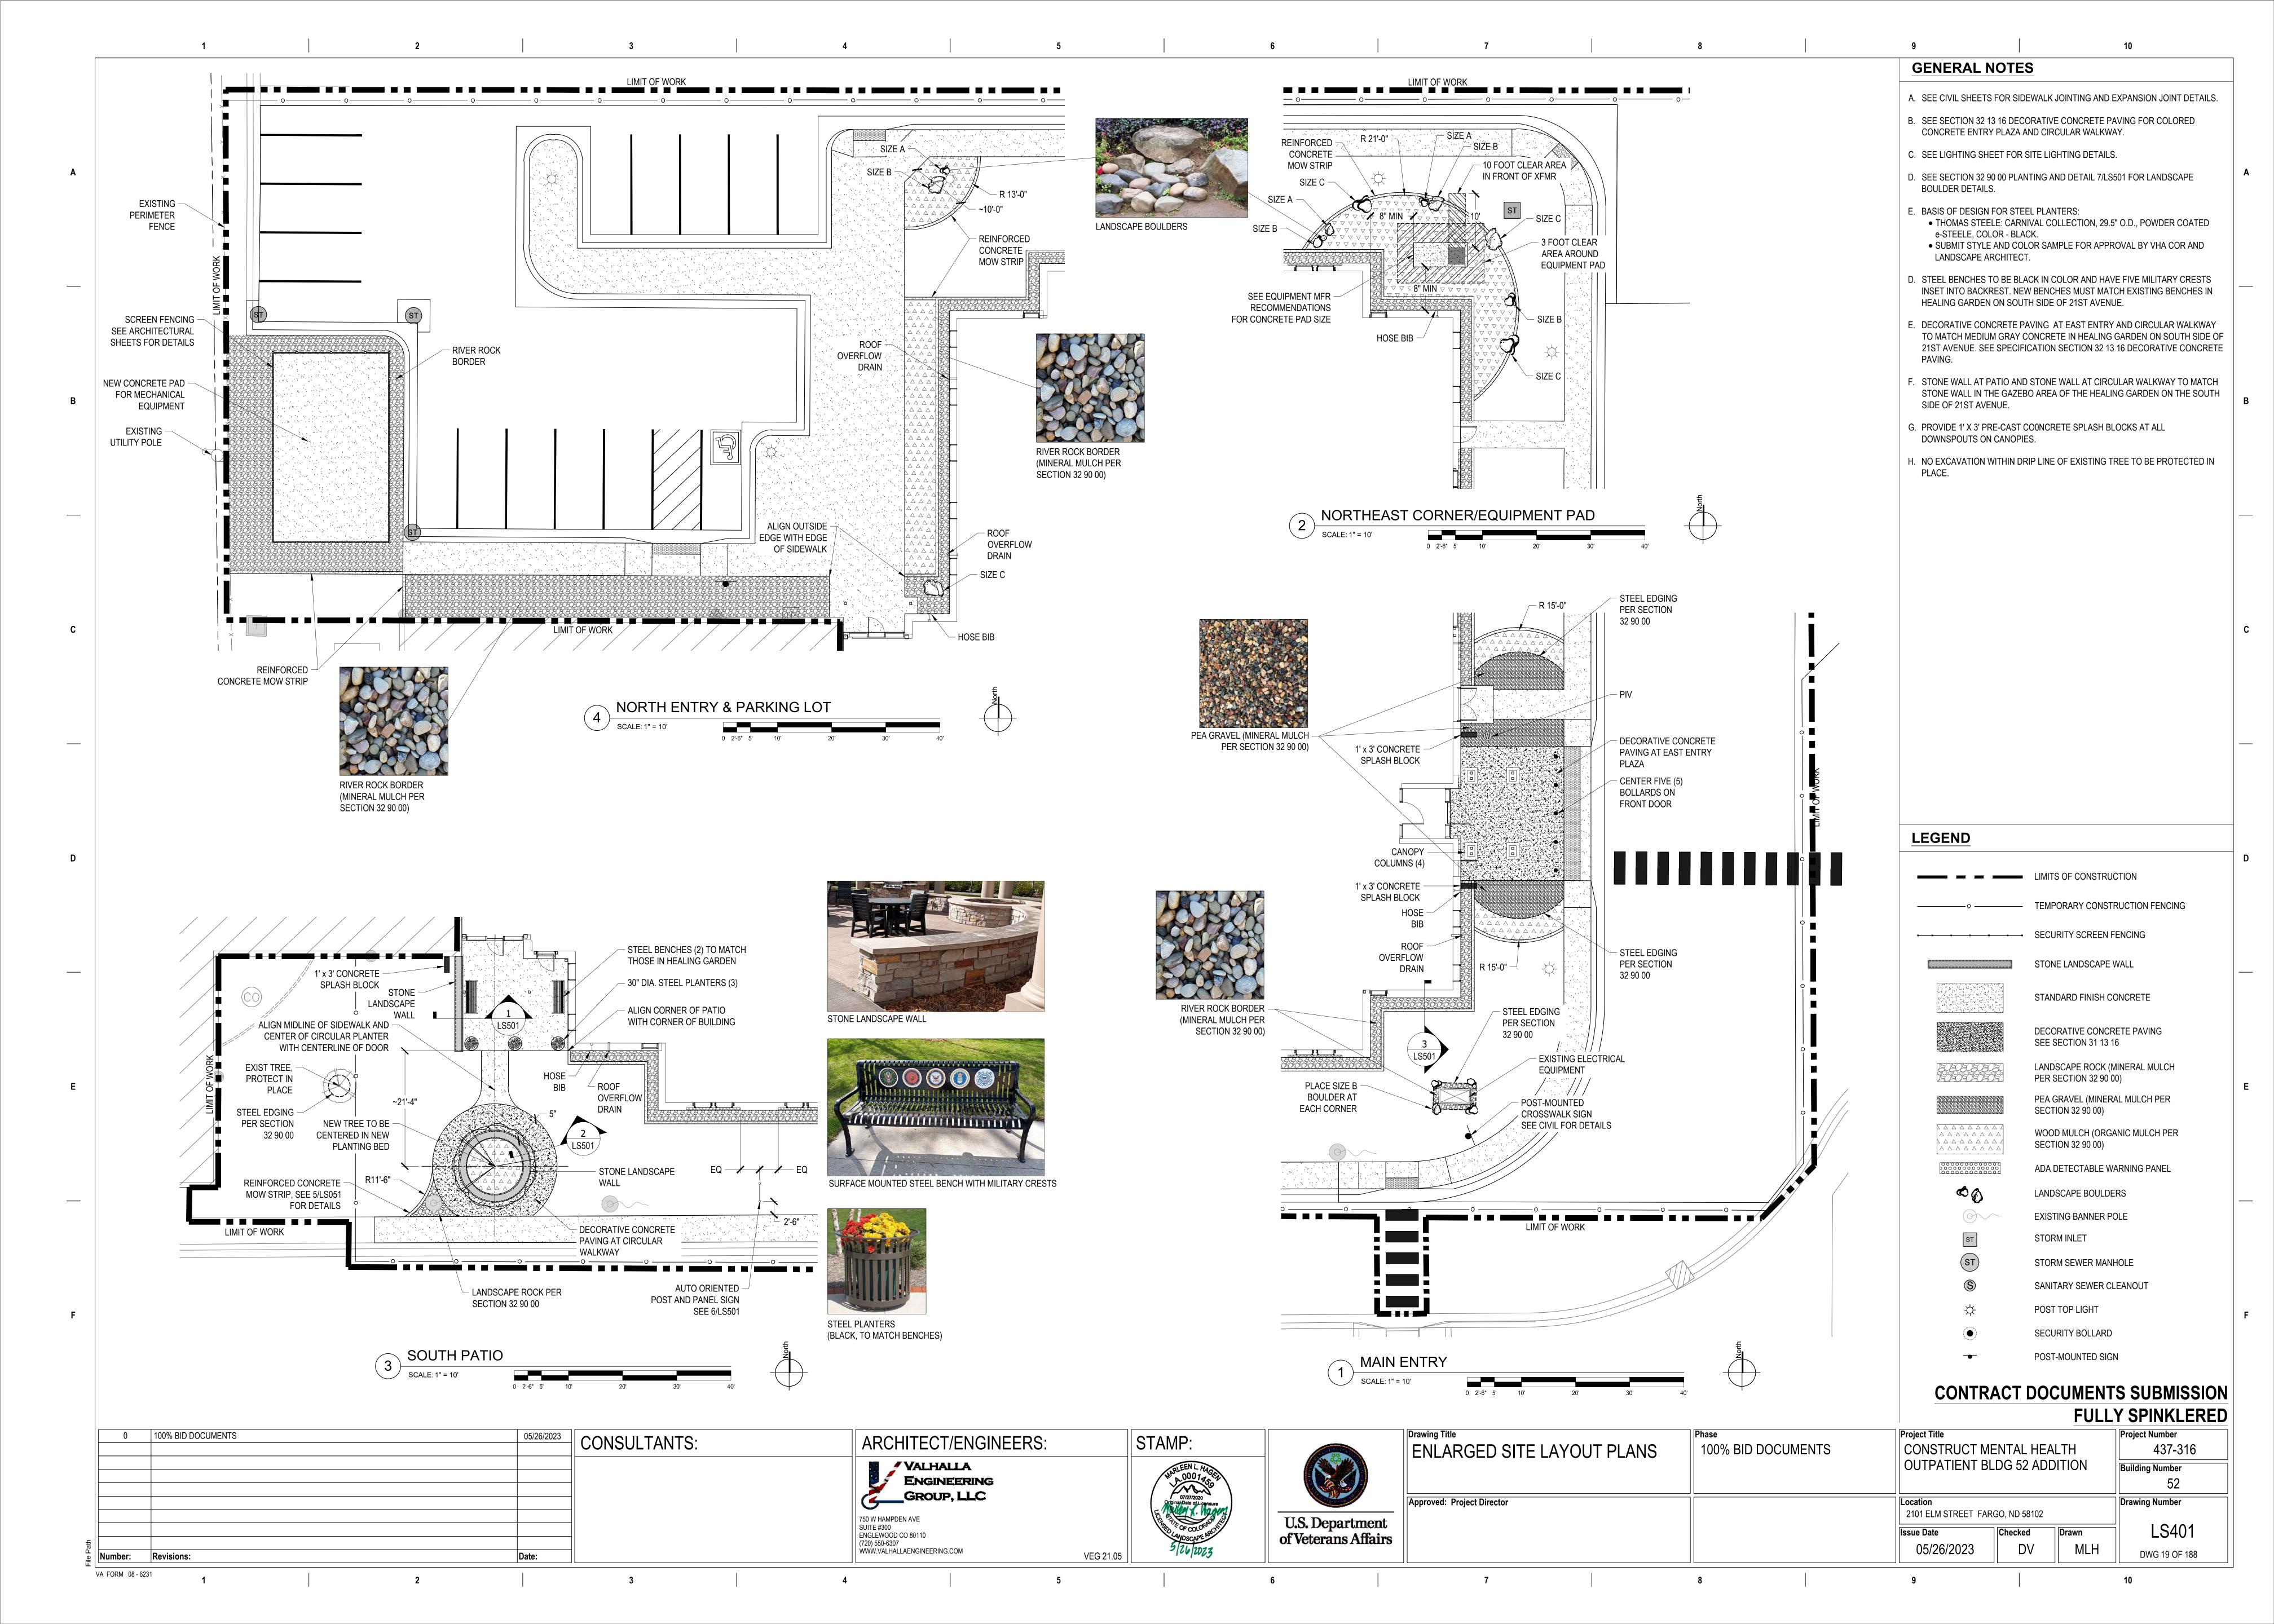

SOUTHWEST ENTRANCE & PATIO







BIRD'S EYE VIEW - NORTHWEST NORTHEAST CORNER

CONTRACT DOCUMENTS SUBMISSION FULLY SPINKLERED

| 0 100% BID DOCUMENTS 05/26/2023 | CONSULTANTS: | ARCHITECT/ENGINEERS:                                                                                                                   | STAMP: