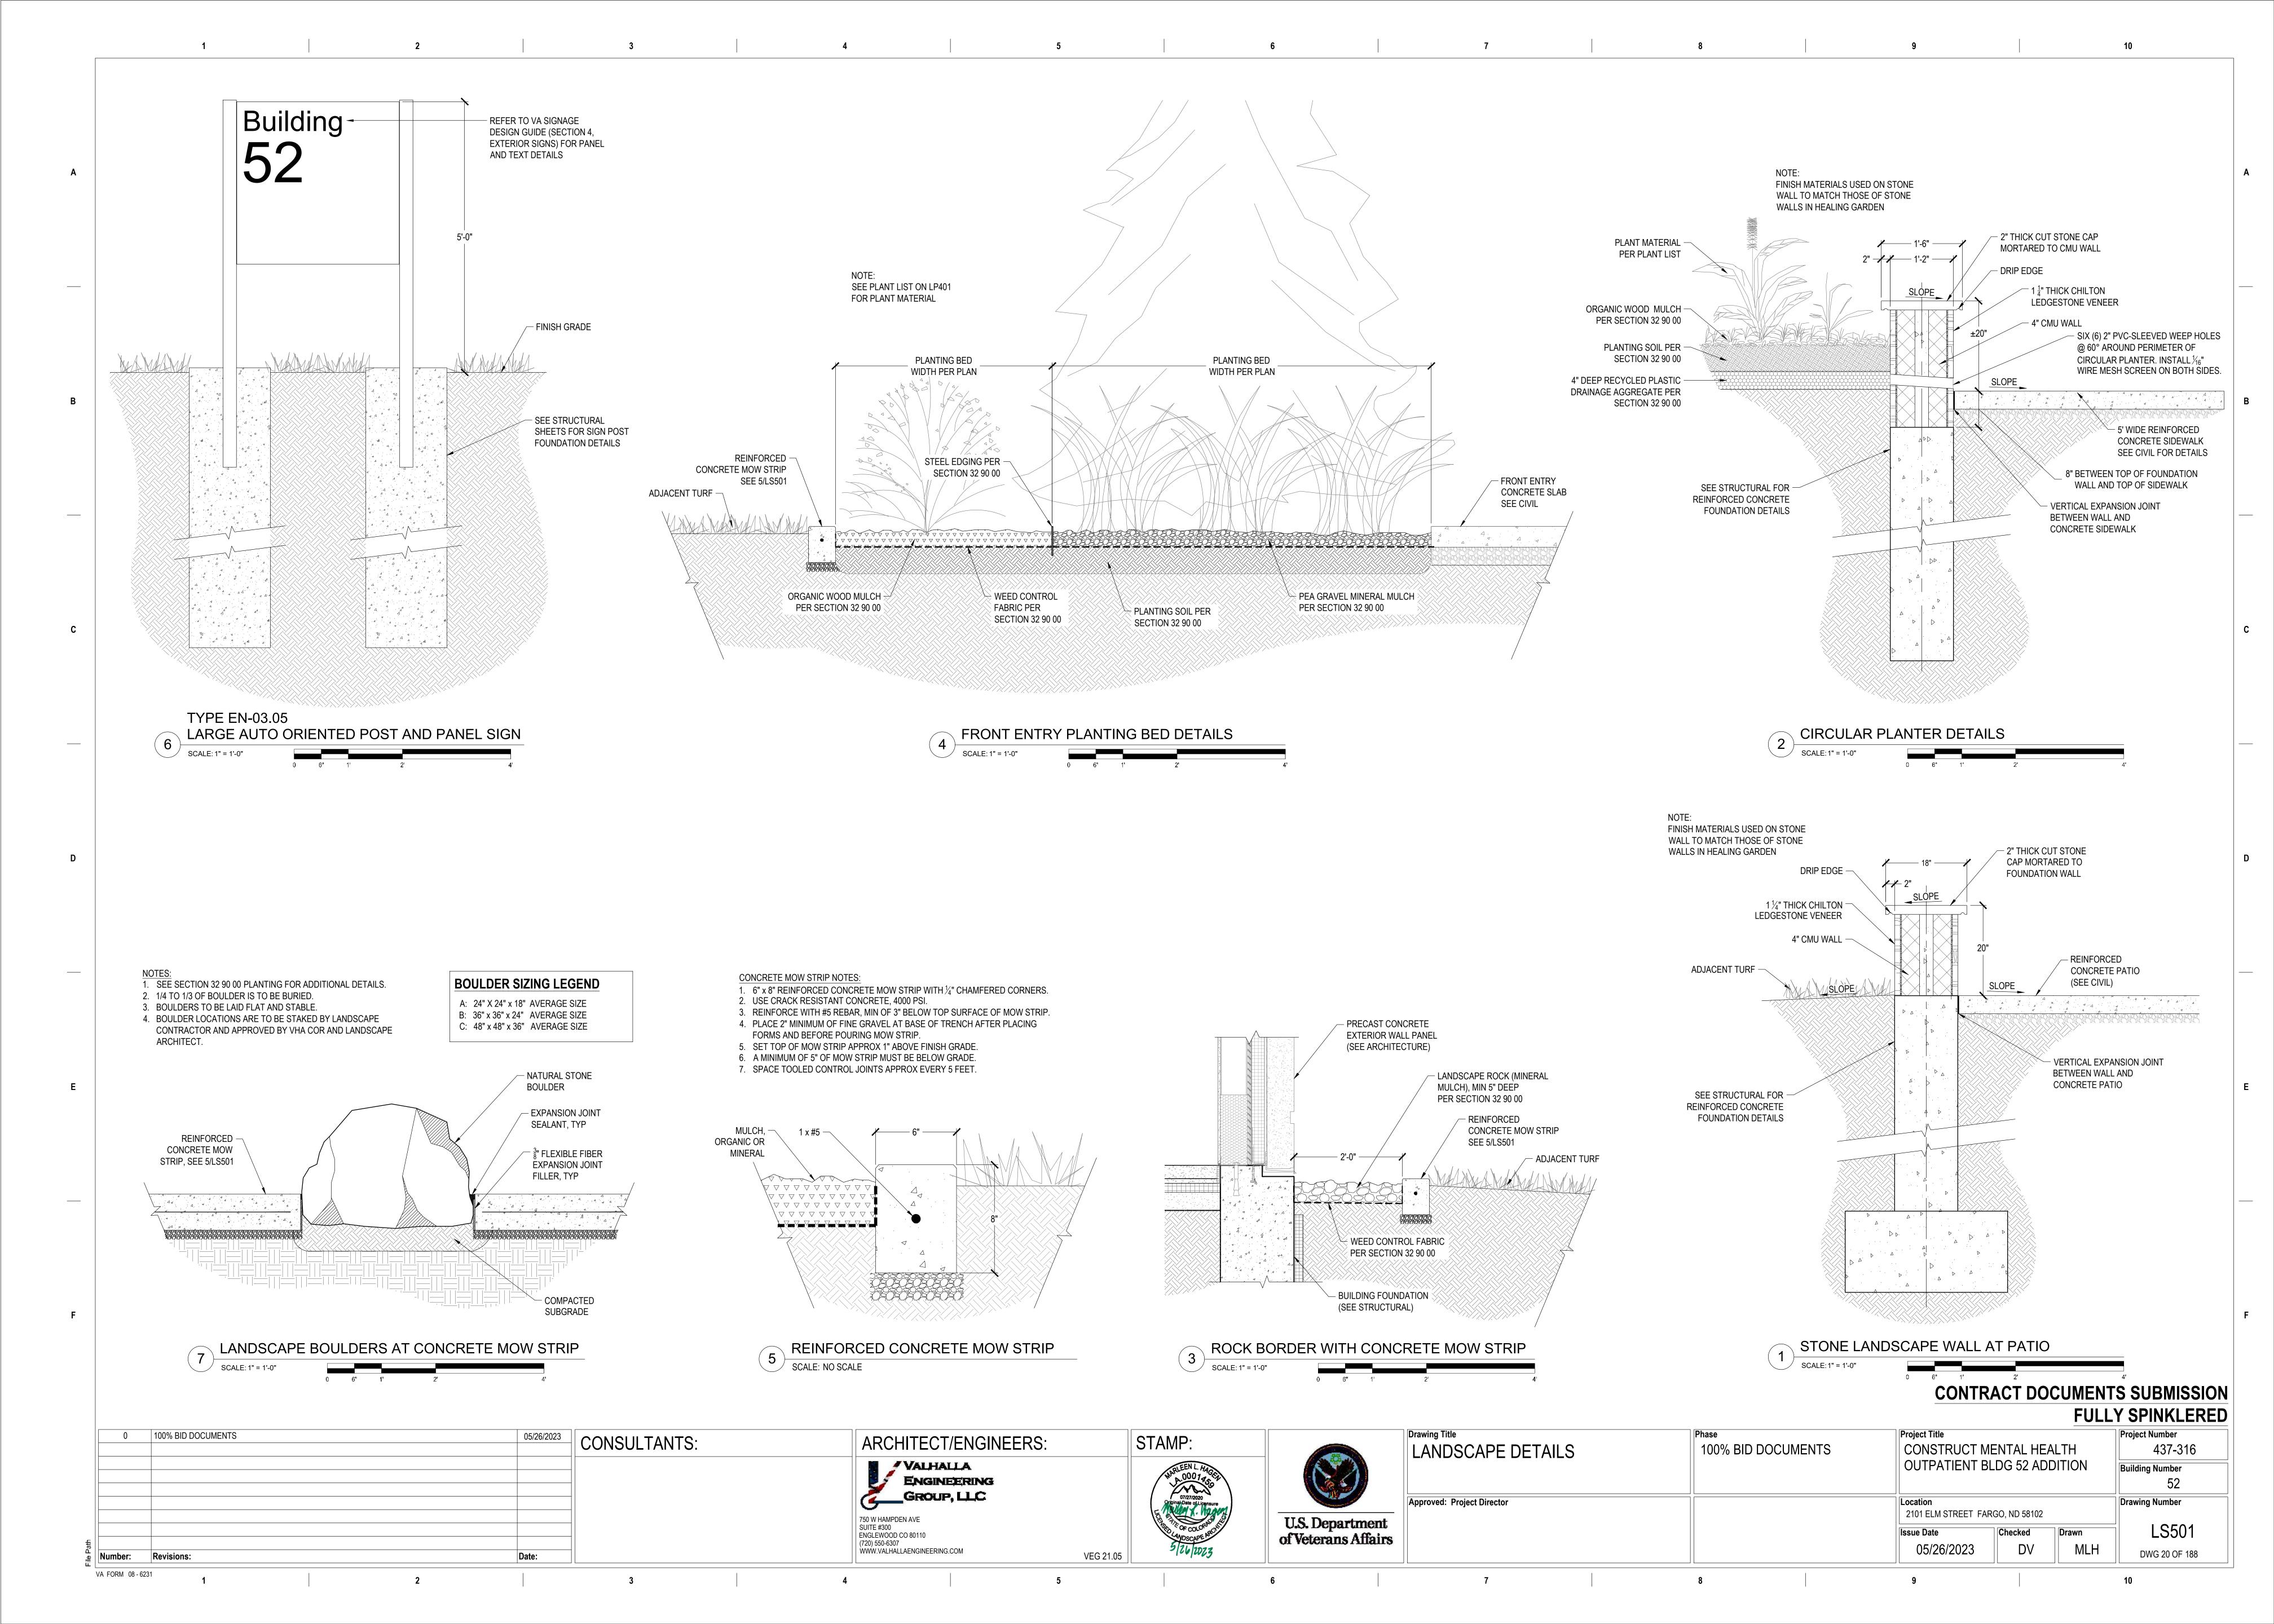

SOUTHWEST ENTRANCE & PATIO







BIRD'S EYE VIEW - NORTHWEST NORTHEAST CORNER

CONTRACT DOCUMENTS SUBMISSION FULLY SPINKLERED

| 0 100% BID DOCUMENTS 05/26/2023 | CONSULTANTS: | ARCHITECT/ENGINEERS:                                                                                                                   | STAMP: