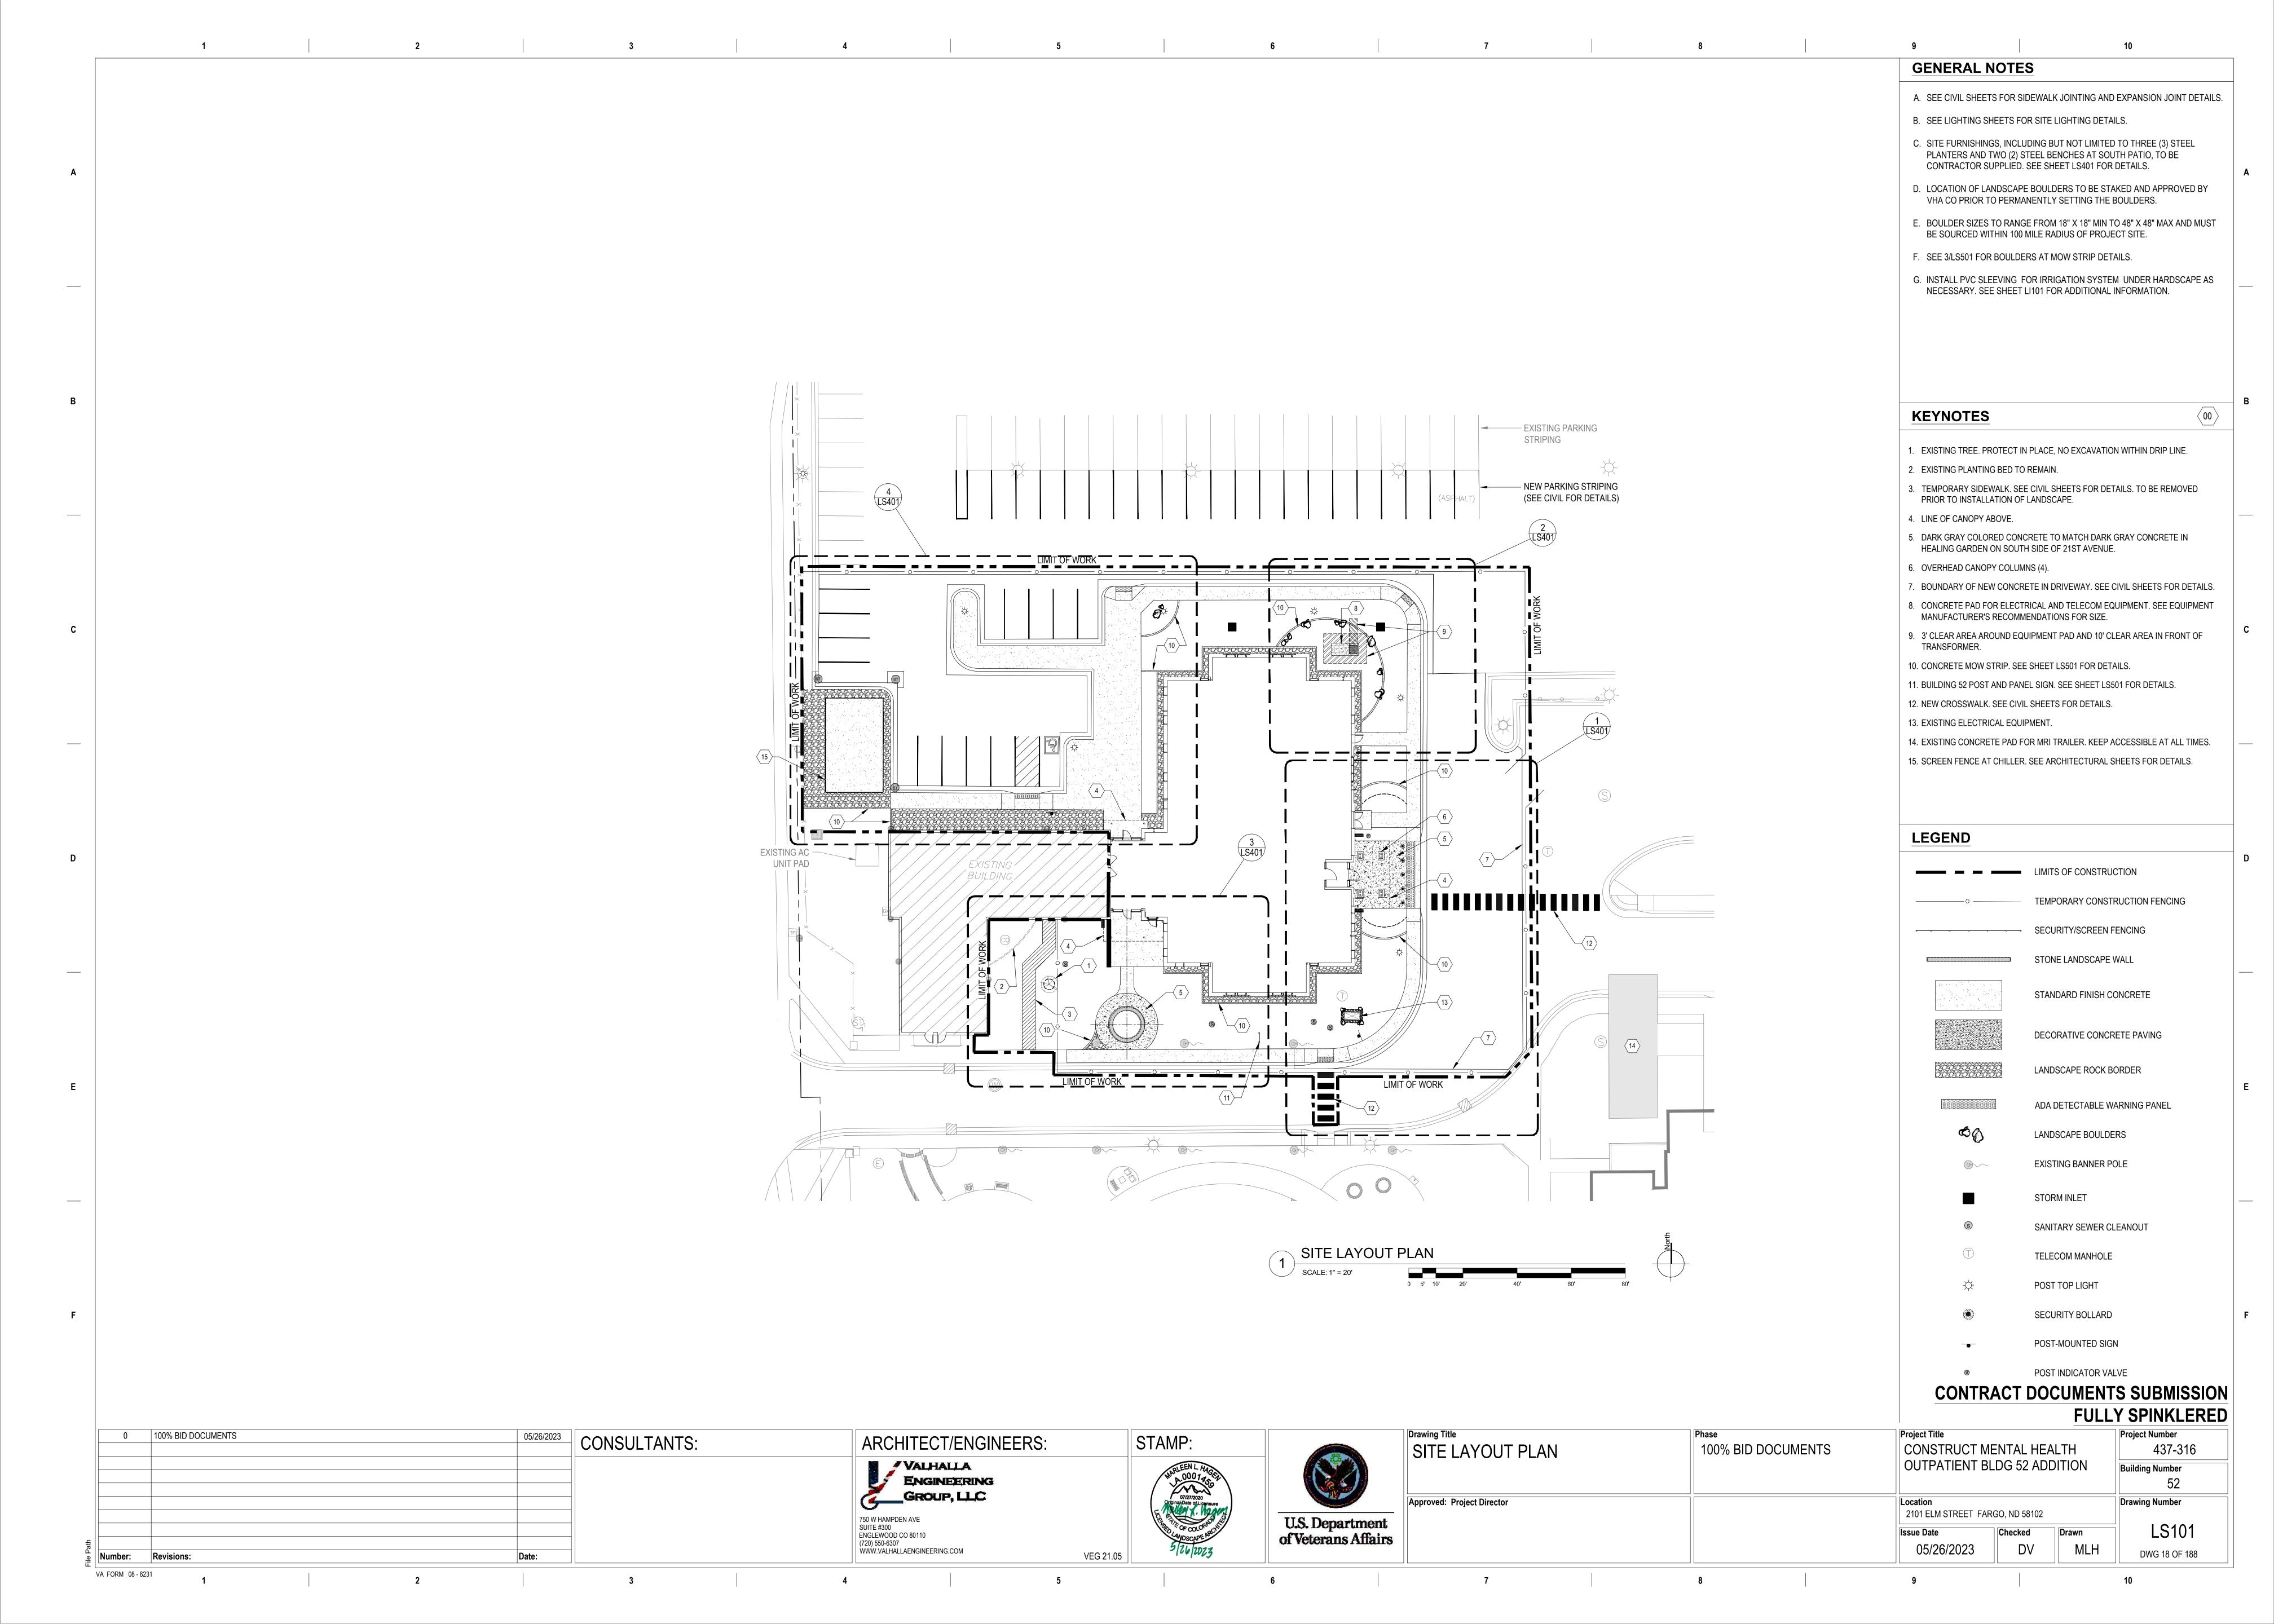

SOUTHWEST ENTRANCE & PATIO







BIRD'S EYE VIEW - NORTHWEST NORTHEAST CORNER

CONTRACT DOCUMENTS SUBMISSION FULLY SPINKLERED

| 0 100% BID DOCUMENTS 05/26/2023 | CONSULTANTS: | ARCHITECT/ENGINEERS:                                                                                                                   | STAMP: