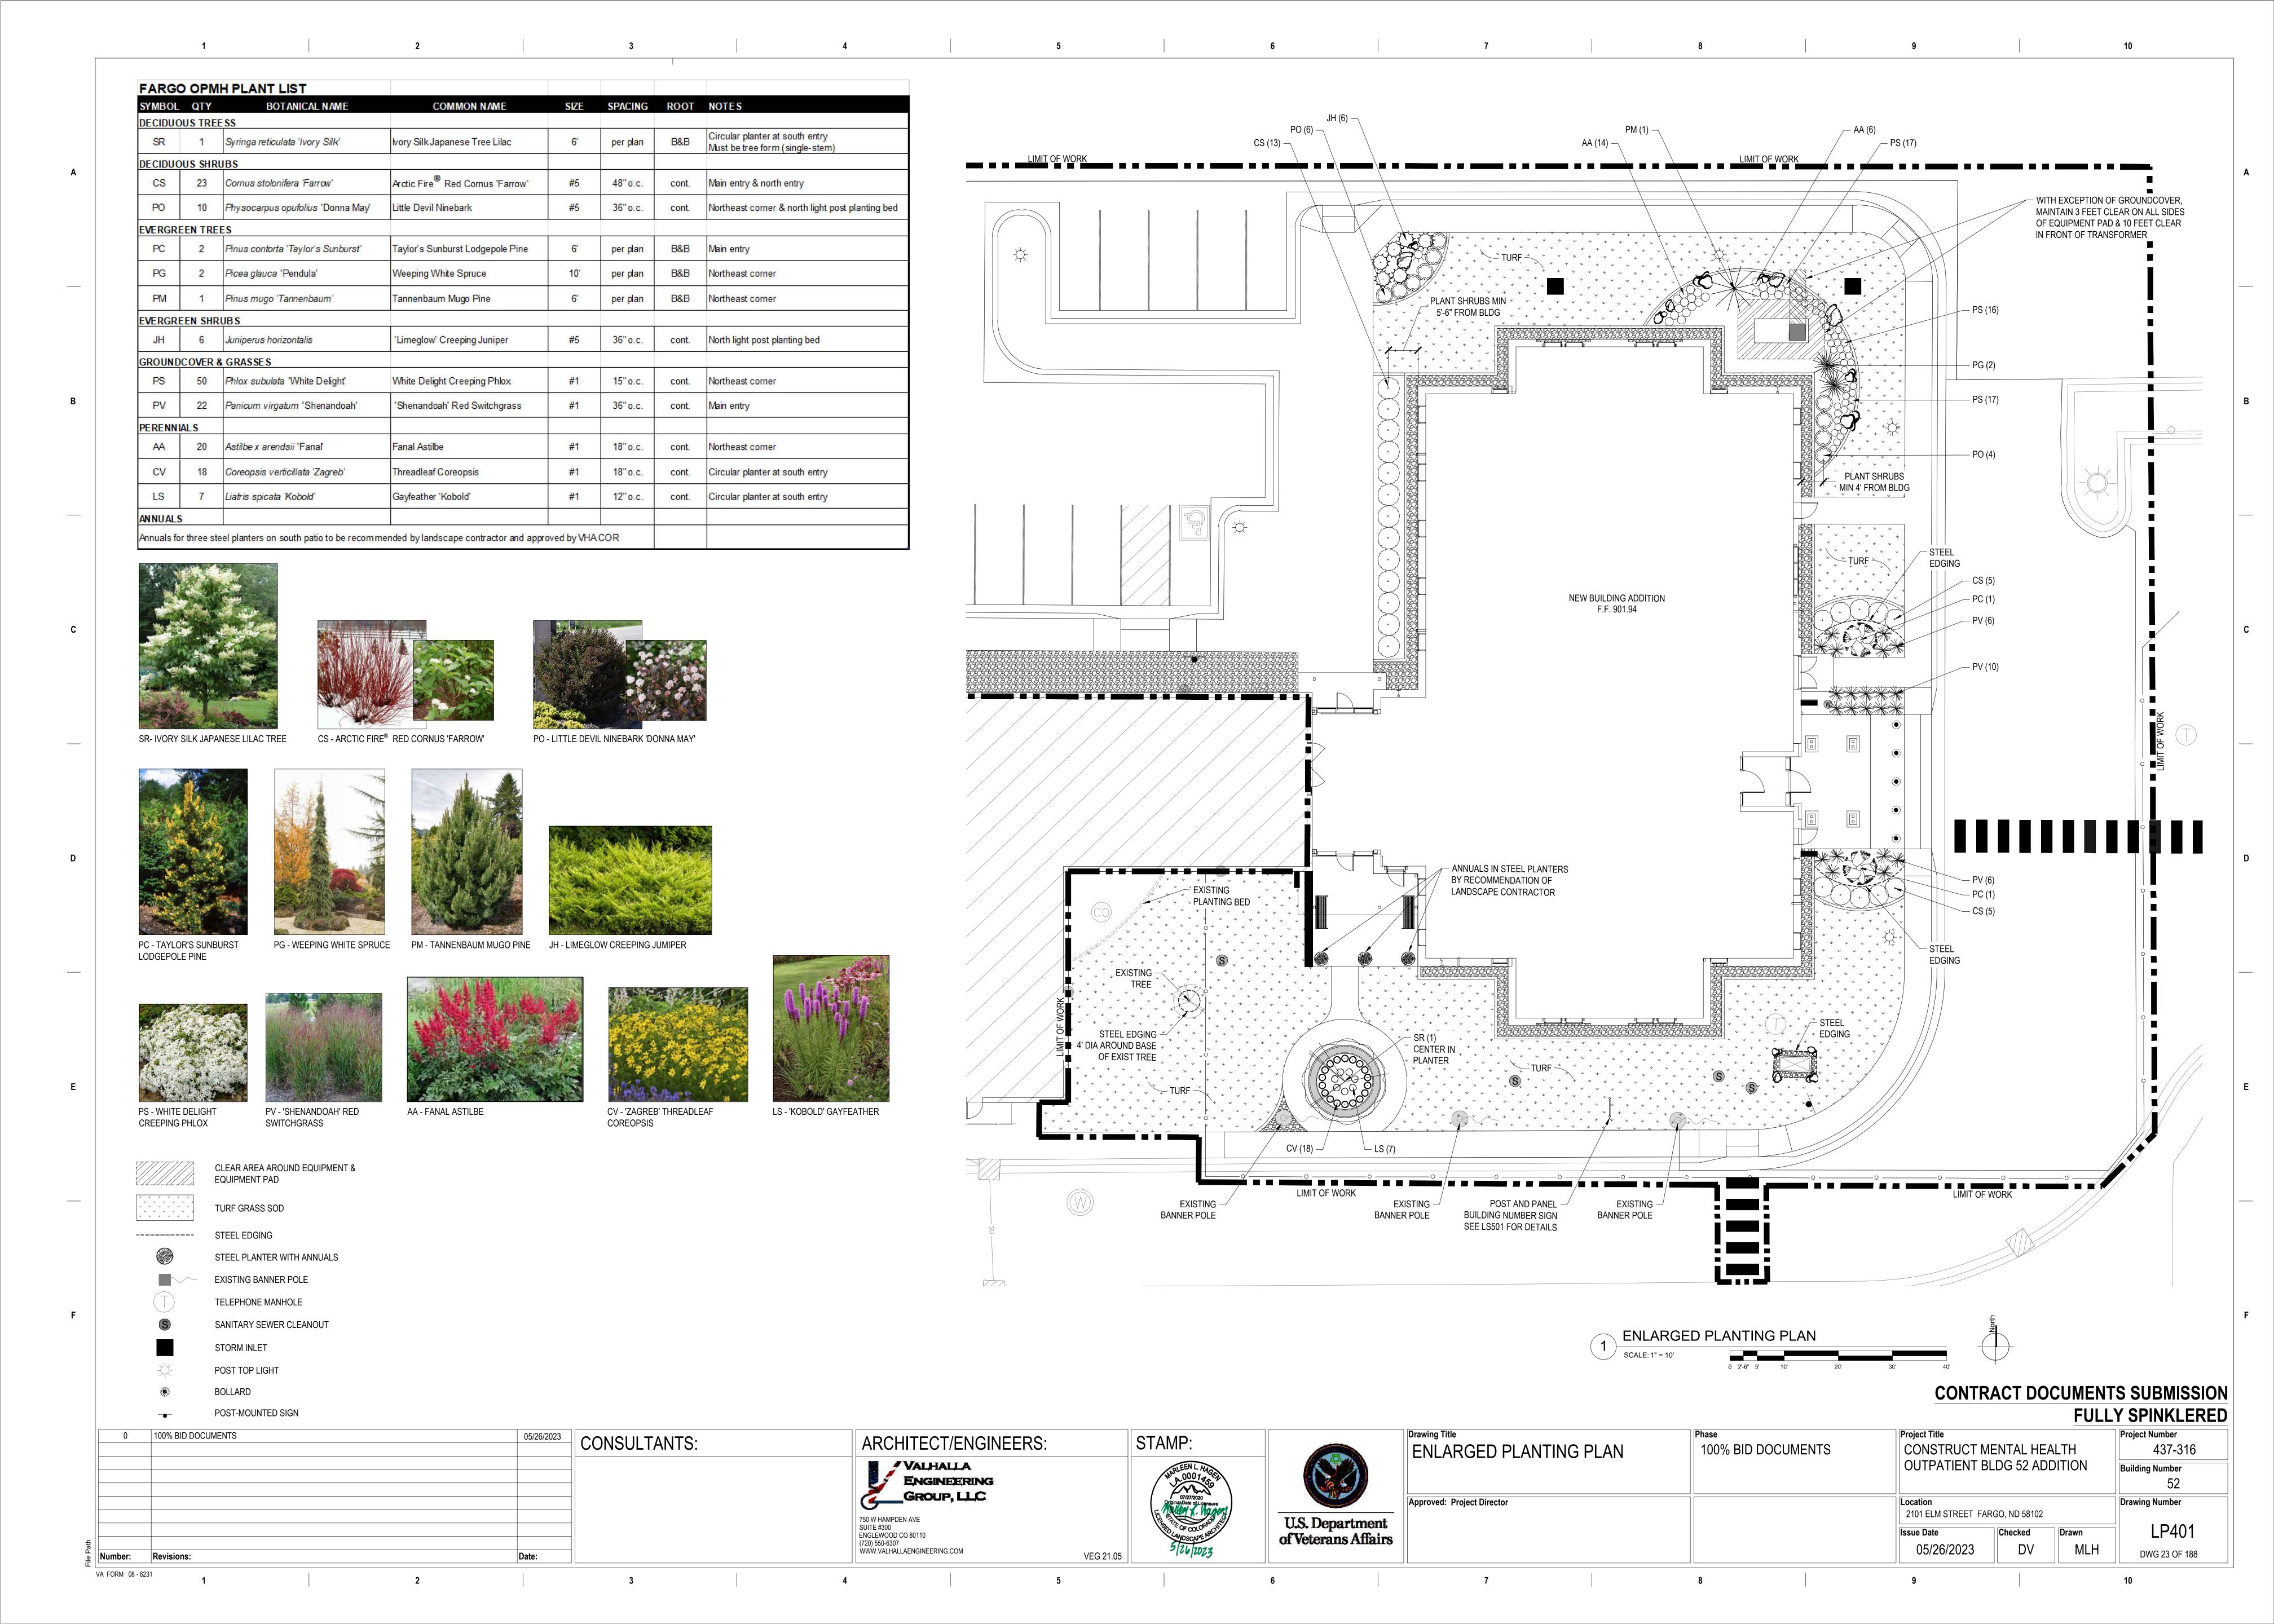

SOUTHWEST ENTRANCE & PATIO

BIRD'S EYE VIEW - NORTHWEST NORTHEAST CORNER

CONTRACT DOCUMENTS SUBMISSION FULLY SPINKLERED

| 0 100% BID DOCUMENTS 05/26/2023 | CONSULTANTS: | ARCHITECT/ENGINEERS:                                                                                                                   | STAMP:                                                                                                                                                                                                                                                                                                                                                                                                                                                                                                                                                                                                                                                                                                                                                                                                                                                                                                                                                                                                                                                                                                                                                                                                                                                                                                                                                                                                                                                                                                                                                                                                                                                                                                                                                                                                                                                                                                                                                                                                                                                                                                                        |                                     | CONCEPTUAL RENDERINGS      | Phase 100% BID DOCUMENTS | Project Title CONSTRUCT MENTAL HEALTH                              | Project Number 437-316 |
|---------------------------------|--------------|----------------------------------------------------------------------------------------------------------------------------------------|-------------------------------------------------------------------------------------------------------------------------------------------------------------------------------------------------------------------------------------------------------------------------------------------------------------------------------------------------------------------------------------------------------------------------------------------------------------------------------------------------------------------------------------------------------------------------------------------------------------------------------------------------------------------------------------------------------------------------------------------------------------------------------------------------------------------------------------------------------------------------------------------------------------------------------------------------------------------------------------------------------------------------------------------------------------------------------------------------------------------------------------------------------------------------------------------------------------------------------------------------------------------------------------------------------------------------------------------------------------------------------------------------------------------------------------------------------------------------------------------------------------------------------------------------------------------------------------------------------------------------------------------------------------------------------------------------------------------------------------------------------------------------------------------------------------------------------------------------------------------------------------------------------------------------------------------------------------------------------------------------------------------------------------------------------------------------------------------------------------------------------|-------------------------------------|----------------------------|--------------------------|--------------------------------------------------------------------|------------------------|
|                                 |              | VALHALLA ENGINEERING GROUP, LLC  750 W HAMPDEN AVE SUITE #300 ENGLEWOOD CO 80110 (720) 550-6307 WWW.VALHALLAENGINEERING.COM  VEG 21.05 | OTIZT/2020 | U.S. Department of Veterans Affairs |                            |                          | OUTPATIENT BLDG 52 ADDITION                                        | Building Number 52     |
|                                 |              |                                                                                                                                        |                                                                                                                                                                                                                                                                                                                                                                                                                                                                                                                                                                                                                                                                                                                                                                                                                                                                                                                                                                                                                                                                                                                                                                                                                                                                                                                                                                                                                                                                                                                                                                                                                                                                                                                                                                                                                                                                                                                                                                                                                                                                                                                               |                                     | Approved: Project Director |                          | Location 2101 ELM STREET FARGO, ND 58102  Issue Date Checked Drawn | Drawing Number  LK501  |
| Number: Revisions: Date:        |              |                                                                                                                                        |                                                                                                                                                                                                                                                                                                                                                                                                                                                                                                                                                                                                                                                                                                                                                                                                                                                                                                                                                                                                                                                                                                                                                                                                                                                                                                                                                                                                                                                                                                                                                                                                                                                                                                                                                                                                                                                                                                                                                                                                                                                                                                                               |                                     |                            |                          | 05/26/2023 DV MLH                                                  | DWG 25 OF 188          |