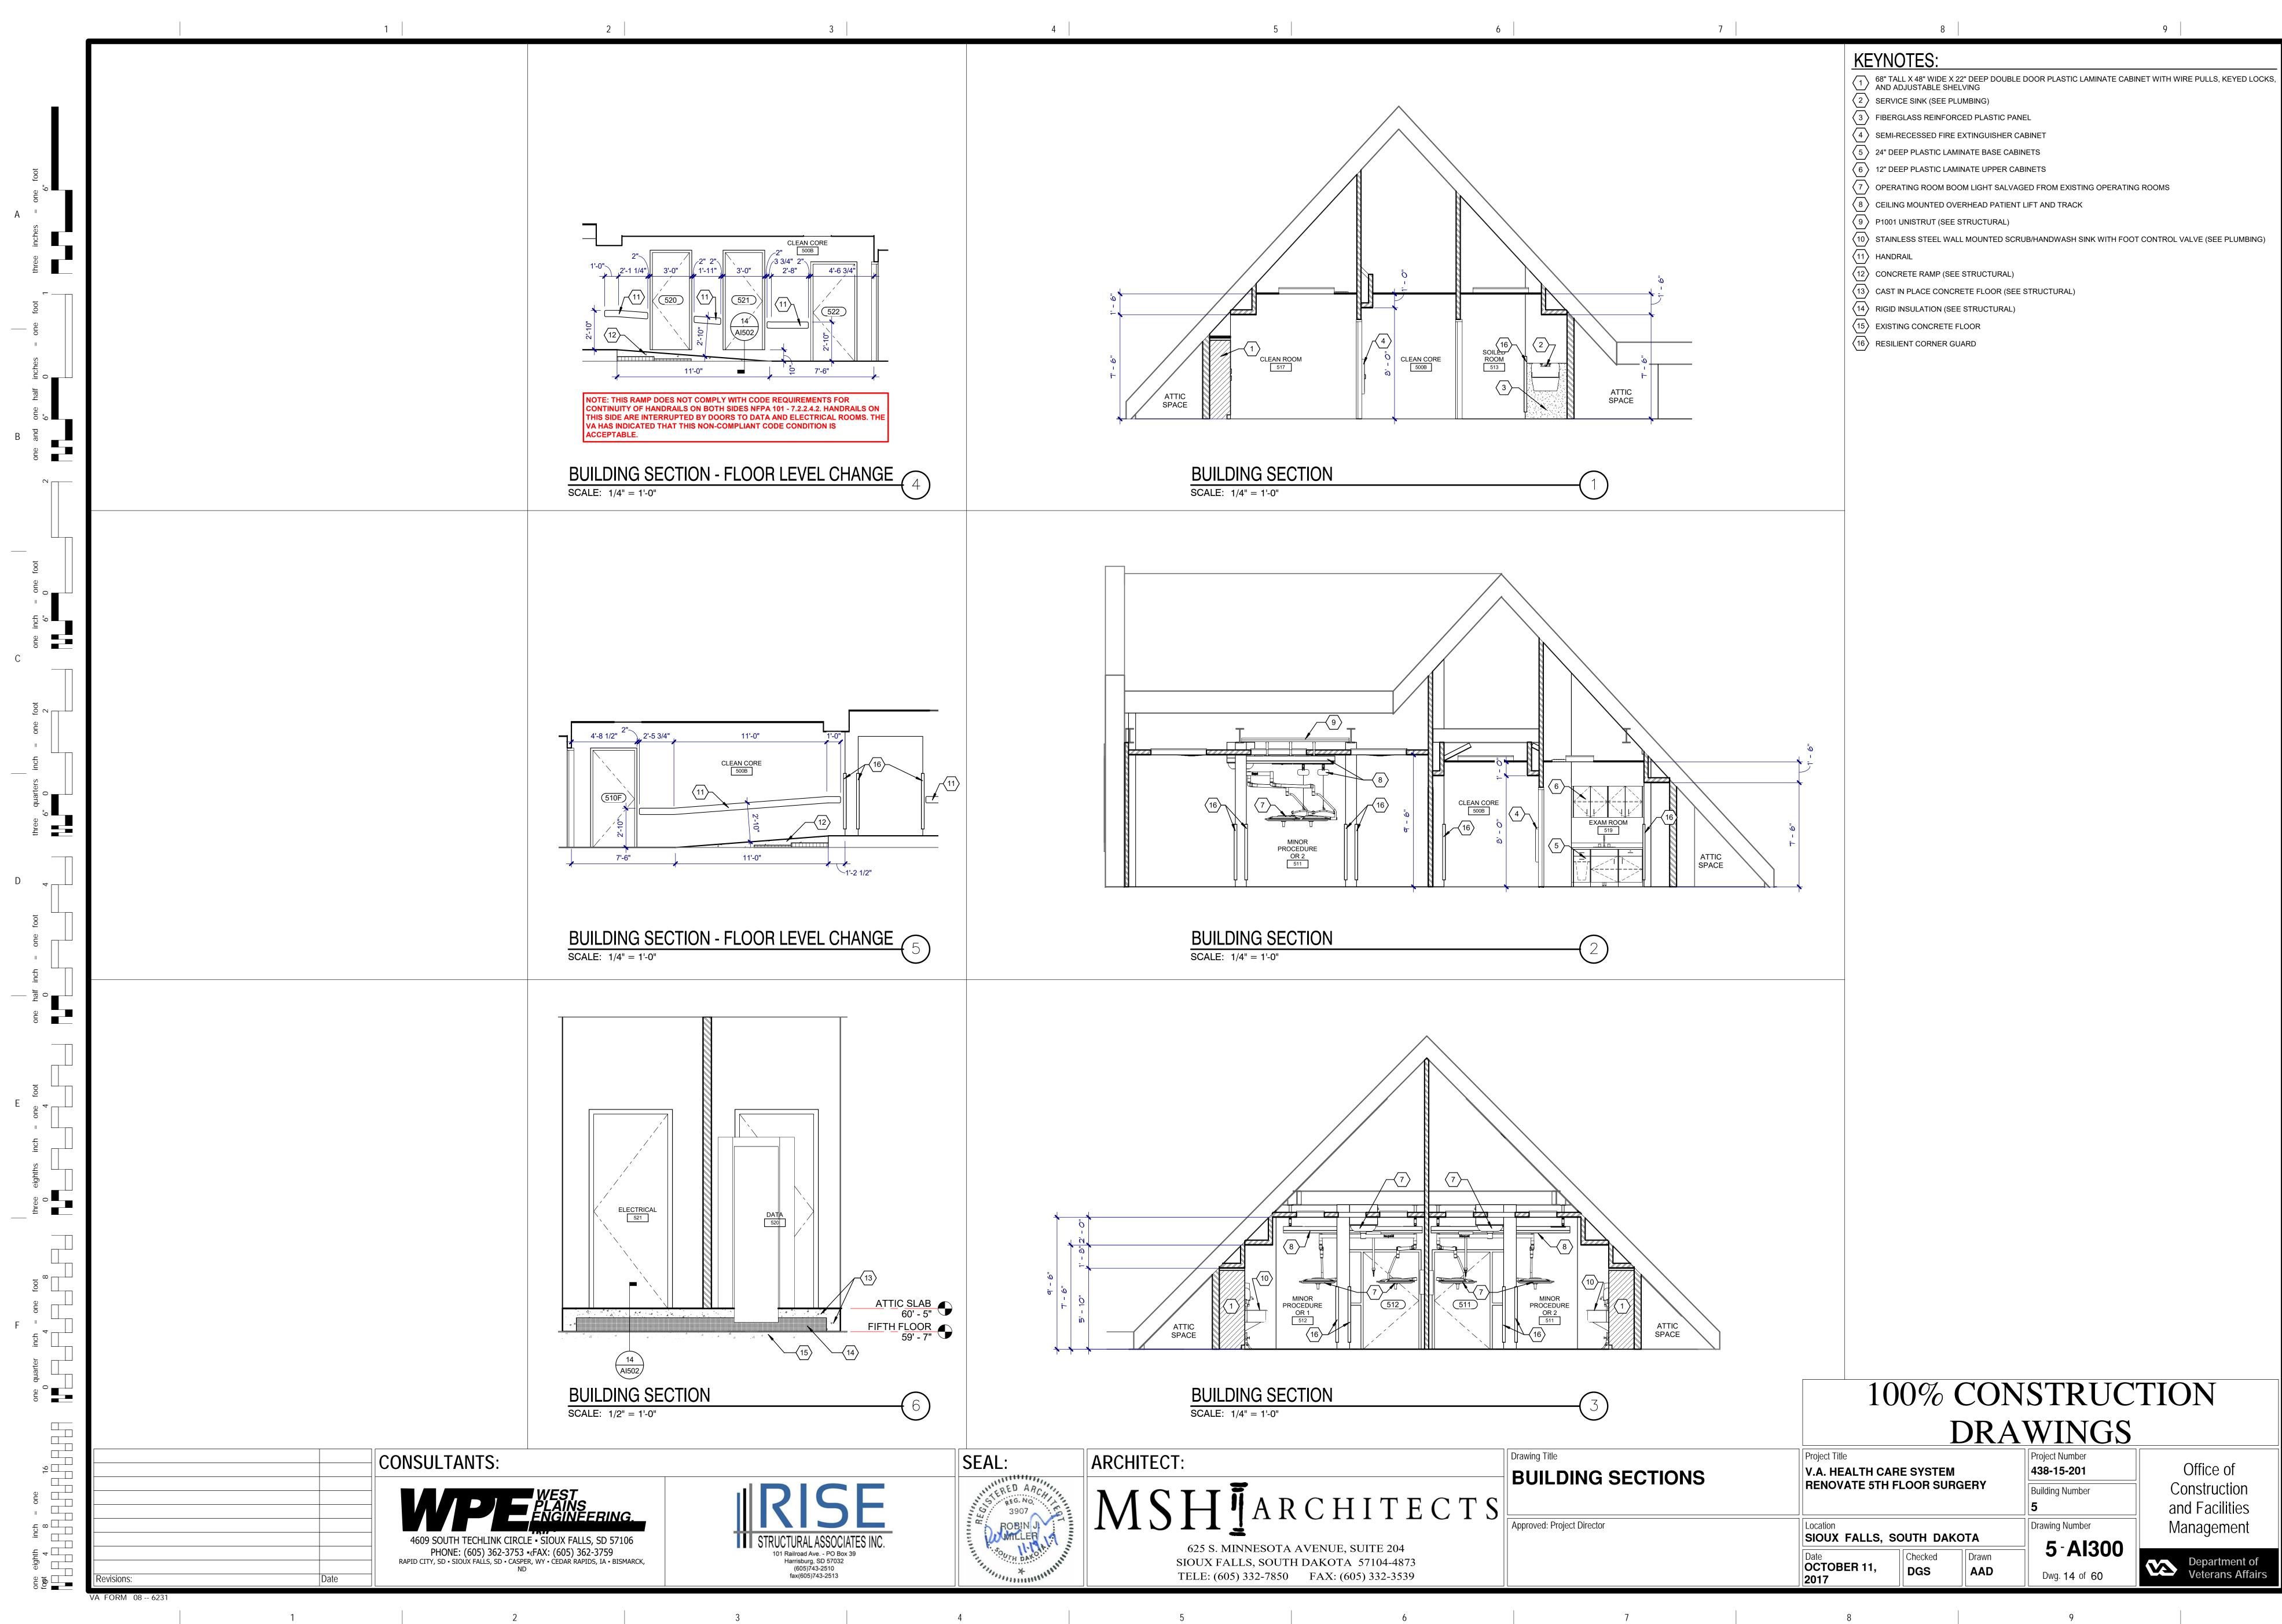

KEYED LOCKS, AND ADJUSTABLE SHELVING ATE SINK BASE CABINET WITH FOOT PEDAL LS, KEYED LOCKS, AND ADJUSTABLE NTERTOP WITH BACKSPLASH. SCRIBE TO IBING SHED BY OWNER, INSTALLED BY CONTRACTOR ER. FURNISHED BY OWNER, INSTALLED BY CONTRACTOR I VALVE WATER CLOSET. SEE PLUMBING BAR. SEE STRUCTURAL FOR MOUNTING NG AS REQUIRED ER. FURNISHED BY OWNER, INSTALLED BY CONTRACTOR WITH INTEGRAL LAVATORY SINK. ROR LASTIC LAMINATE SHELVING ON STANDARD WALL NG ER WITH INTEGRAL SHELF ED PLASTIC PANEL " HIGH DOUBLE TIER "Z" CONFIGURATION, ITEGRAL BASE AND SLOPED TOP CKER FILLER PANEL ABLE SHOWER HEAD. SEE PLUMBING AND MEMBRANE. SLOPE FLOOR TO TO DRAIN LDING SHOWER SEAT. PROVIDE BACKING AS REQUIRED K AND HOOKS (SEE MECHANICAL DRAWINGS) E FINISHED END PANELS AND FACES ON ALL EMBRANE UNDER TILE AT SHOWER FLOORS