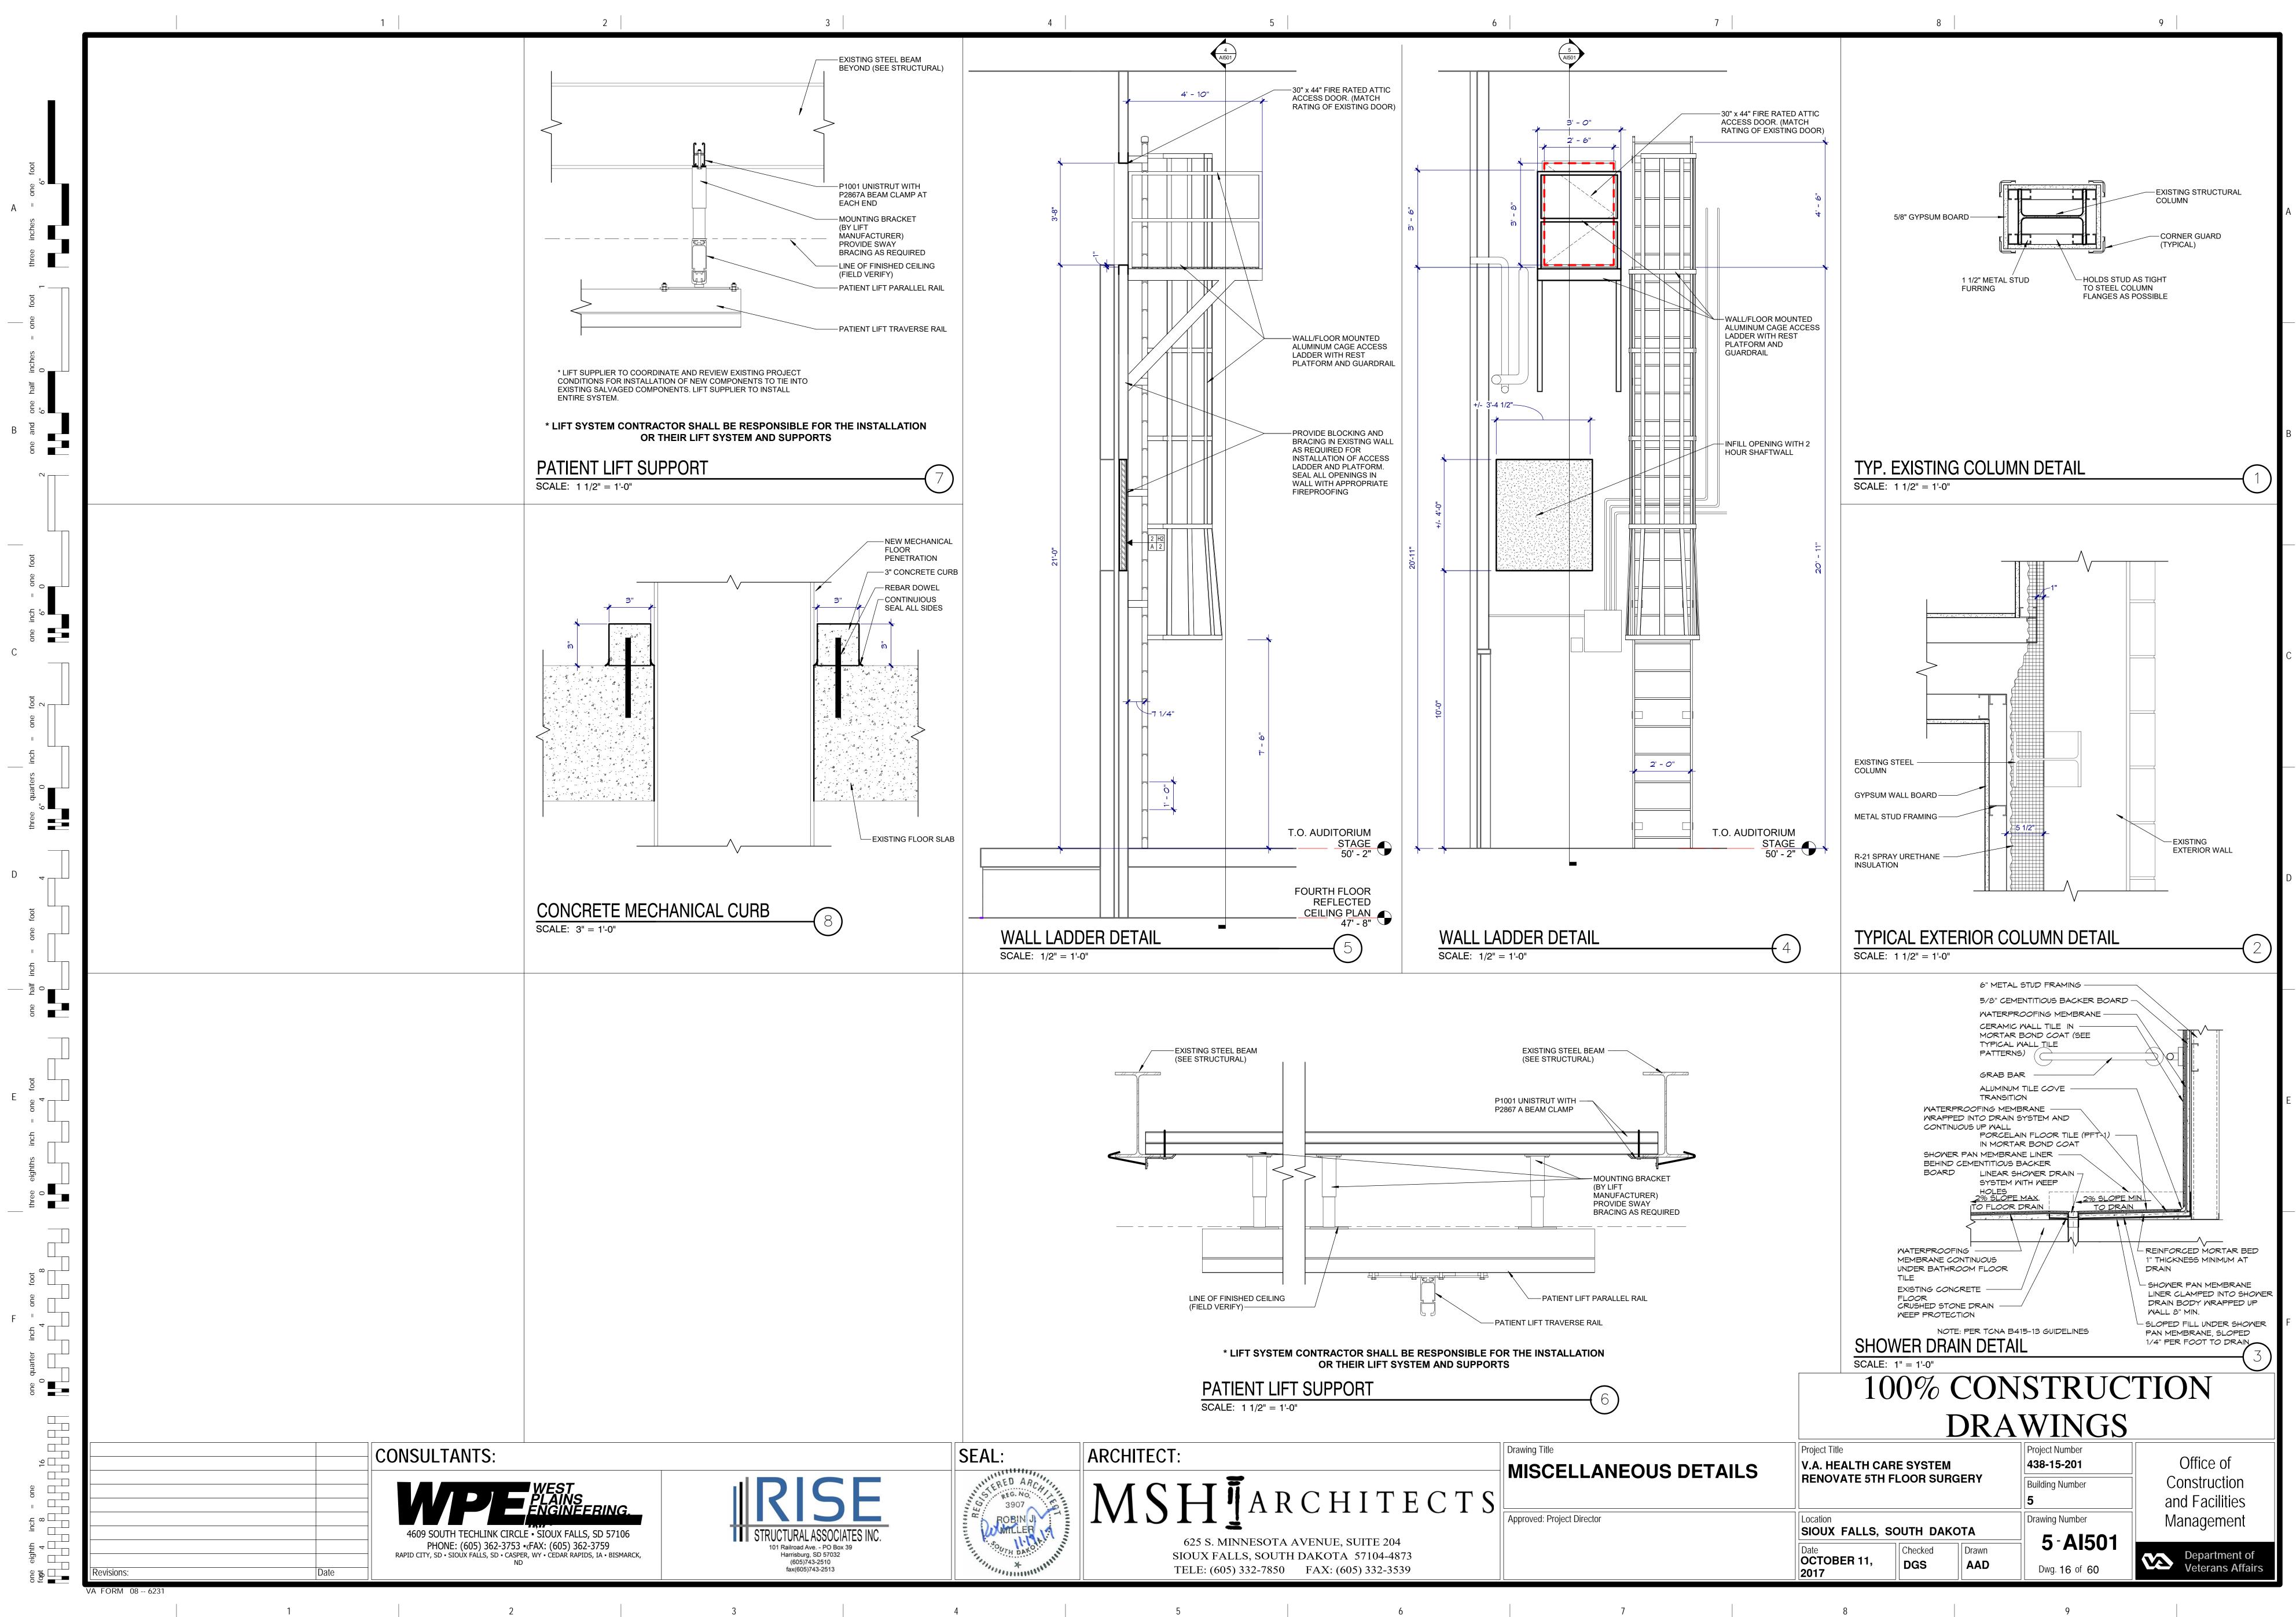

D LOCKS, AND ADJUSTABLE SHELVING ATE SINK BASE CABINET WITH FOOT PEDAL LS, KEYED LOCKS, AND ADJUSTABLE NTERTOP WITH BACKSPLASH. SCRIBE TO IBING SHED BY OWNER, INSTALLED BY CONTRACTOR ER. FURNISHED BY OWNER, INSTALLED BY CONTRACTOR I VALVE WATER CLOSET. SEE PLUMBING BAR. SEE STRUCTURAL FOR MOUNTING NG AS REQUIRED ER. FURNISHED BY OWNER, INSTALLED BY CONTRACTOR WITH INTEGRAL LAVATORY SINK. ROR LASTIC LAMINATE SHELVING ON STANDARD WALL NG ER WITH INTEGRAL SHELF ED PLASTIC PANEL " HIGH DOUBLE TIER "Z" CONFIGURATION, ITEGRAL BASE AND SLOPED TOP CKER FILLER PANEL ABLE SHOWER HEAD. SEE PLUMBING AND MEMBRANE. SLOPE FLOOR TO TO DRAIN LDING SHOWER SEAT. PROVIDE BACKING AS REQUIRED K AND HOOKS (SEE MECHANICAL DRAWINGS) E FINISHED END PANELS AND FACES ON ALL EMBRANE UNDER TILE AT SHOWER FLOORS