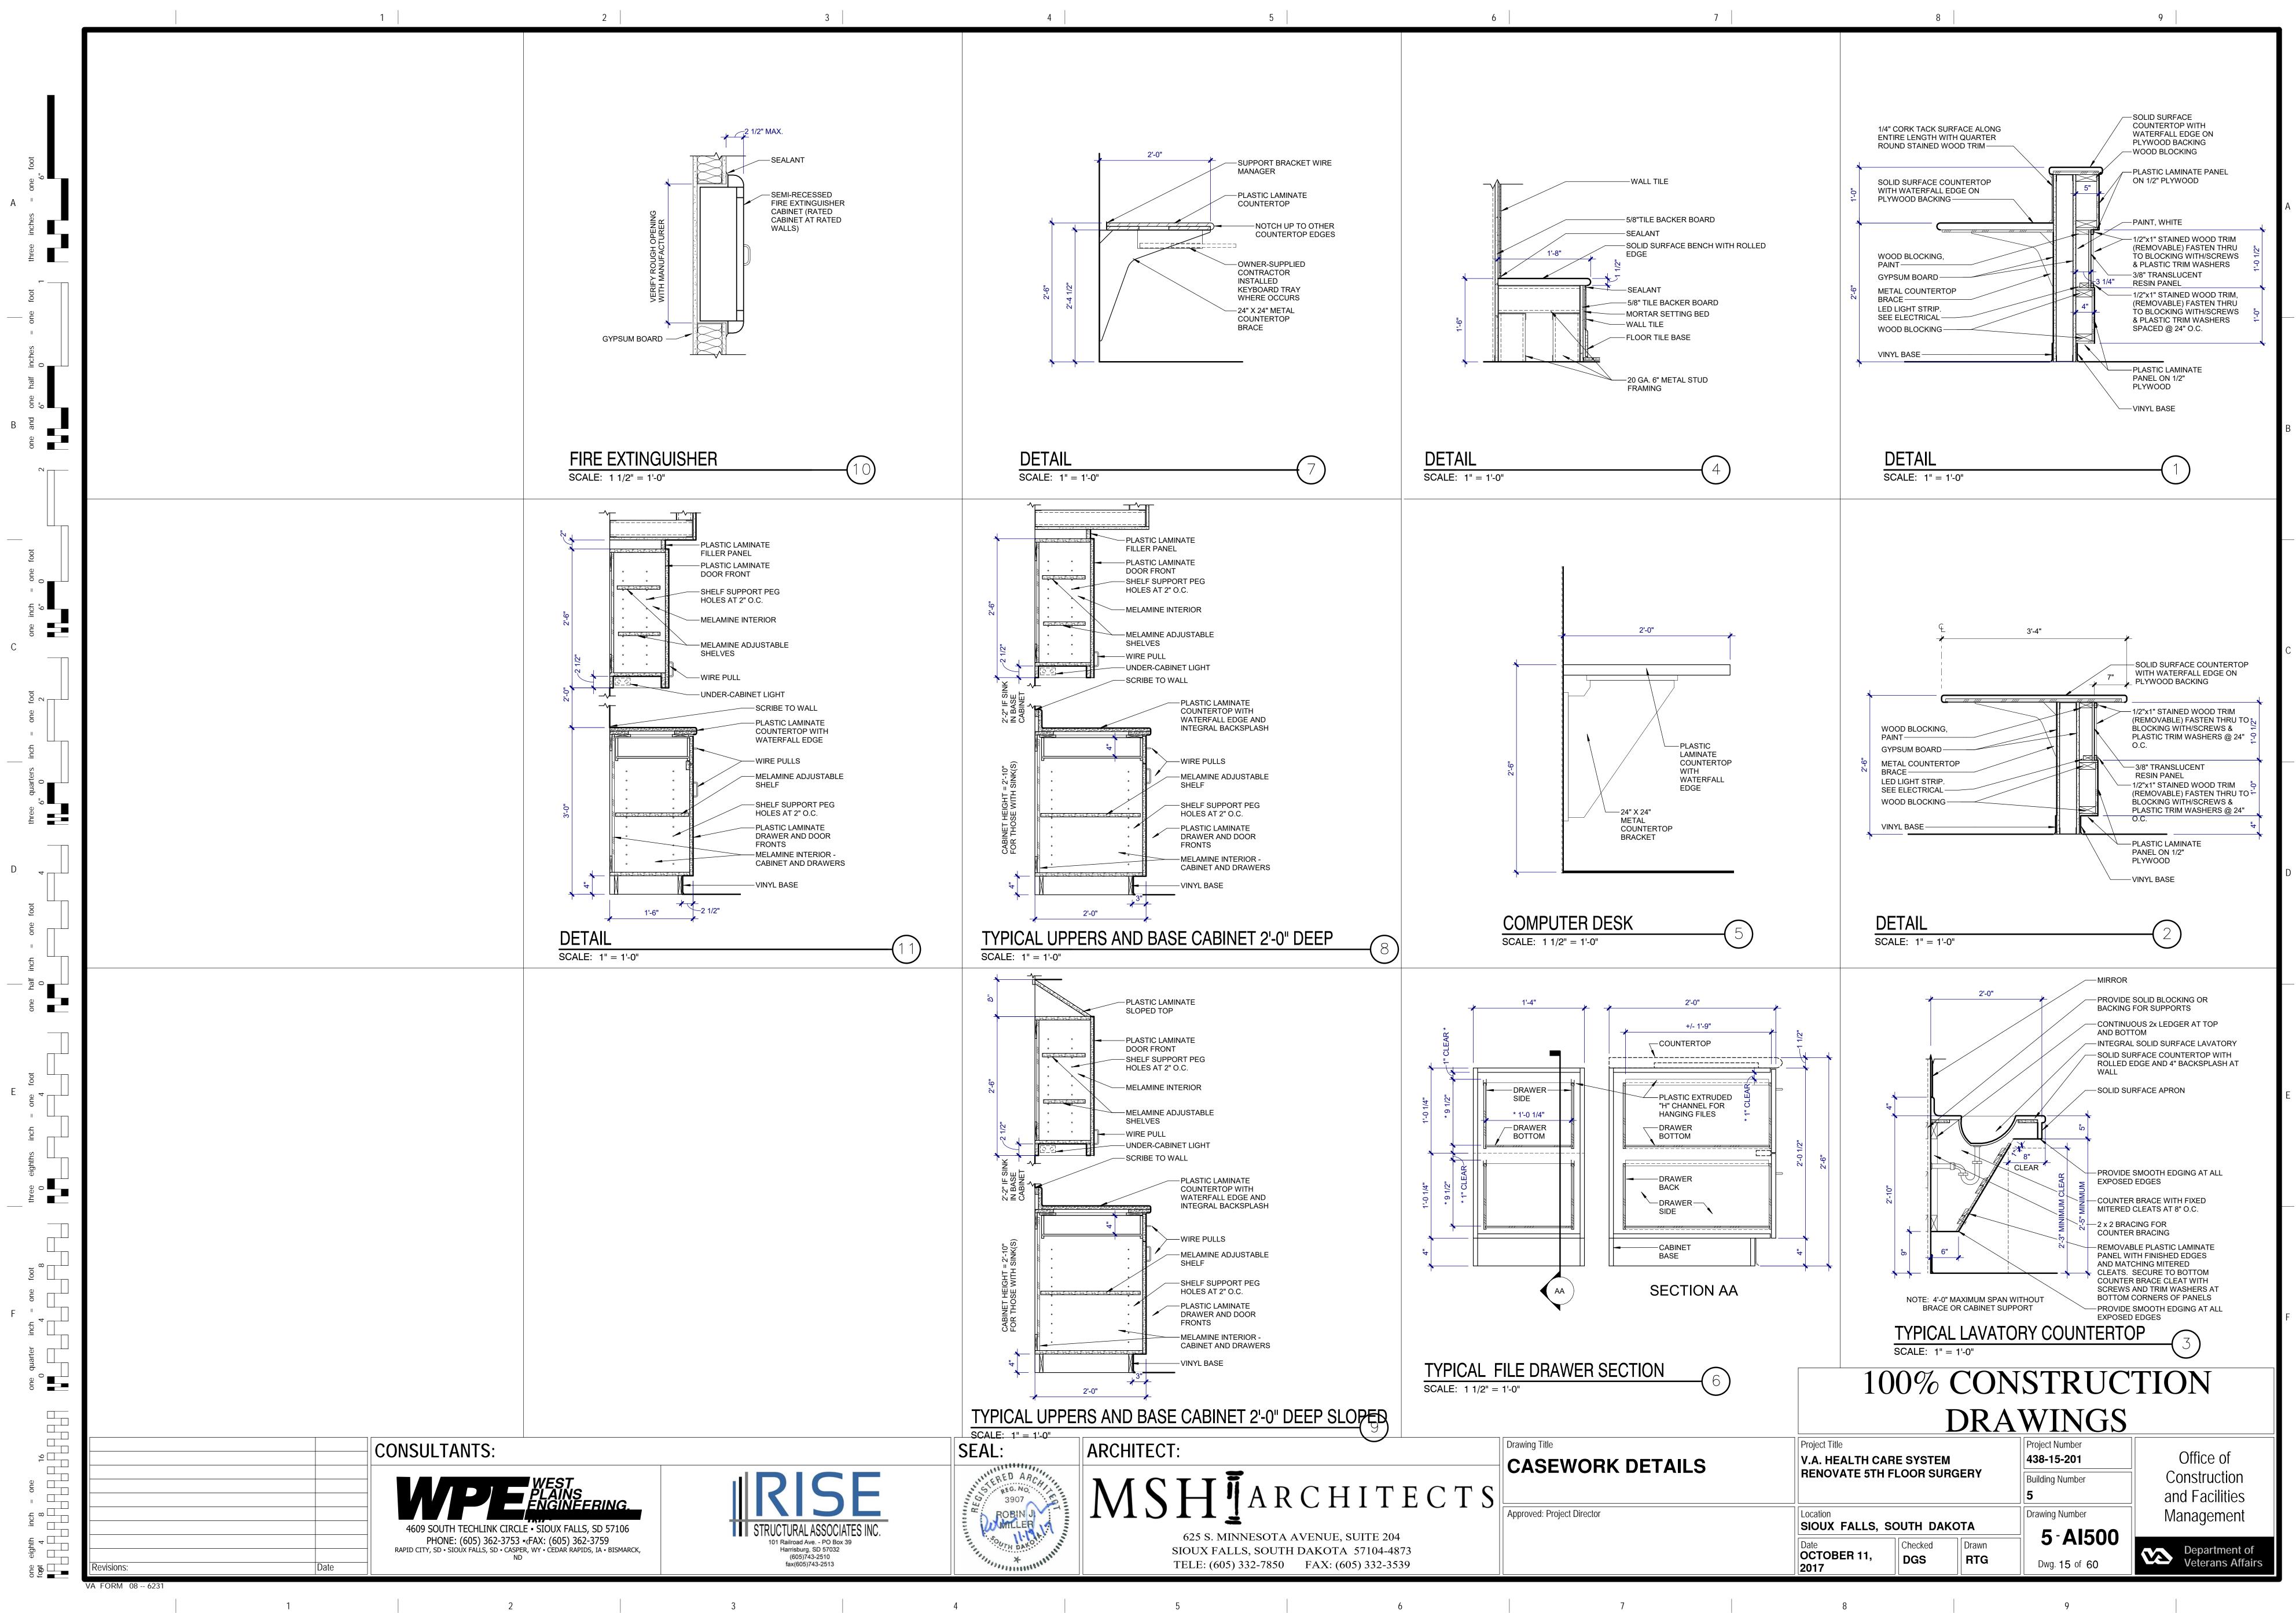

YED LOCKS, AND ADJUSTABLE SHELVING ATE SINK BASE CABINET WITH FOOT PEDAL LS, KEYED LOCKS, AND ADJUSTABLE NTERTOP WITH BACKSPLASH. SCRIBE TO IBING SHED BY OWNER, INSTALLED BY CONTRACTOR ER. FURNISHED BY OWNER, INSTALLED BY CONTRACTOR I VALVE WATER CLOSET. SEE PLUMBING BAR. SEE STRUCTURAL FOR MOUNTING NG AS REQUIRED ER. FURNISHED BY OWNER, INSTALLED BY CONTRACTOR WITH INTEGRAL LAVATORY SINK. ROR LASTIC LAMINATE SHELVING ON STANDARD WALL NG ER WITH INTEGRAL SHELF ED PLASTIC PANEL " HIGH DOUBLE TIER "Z" CONFIGURATION, ITEGRAL BASE AND SLOPED TOP CKER FILLER PANEL ABLE SHOWER HEAD. SEE PLUMBING AND MEMBRANE. SLOPE FLOOR TO TO DRAIN LDING SHOWER SEAT. PROVIDE BACKING AS REQUIRED K AND HOOKS (SEE MECHANICAL DRAWINGS) E FINISHED END PANELS AND FACES ON ALL EMBRANE UNDER TILE AT SHOWER FLOORS