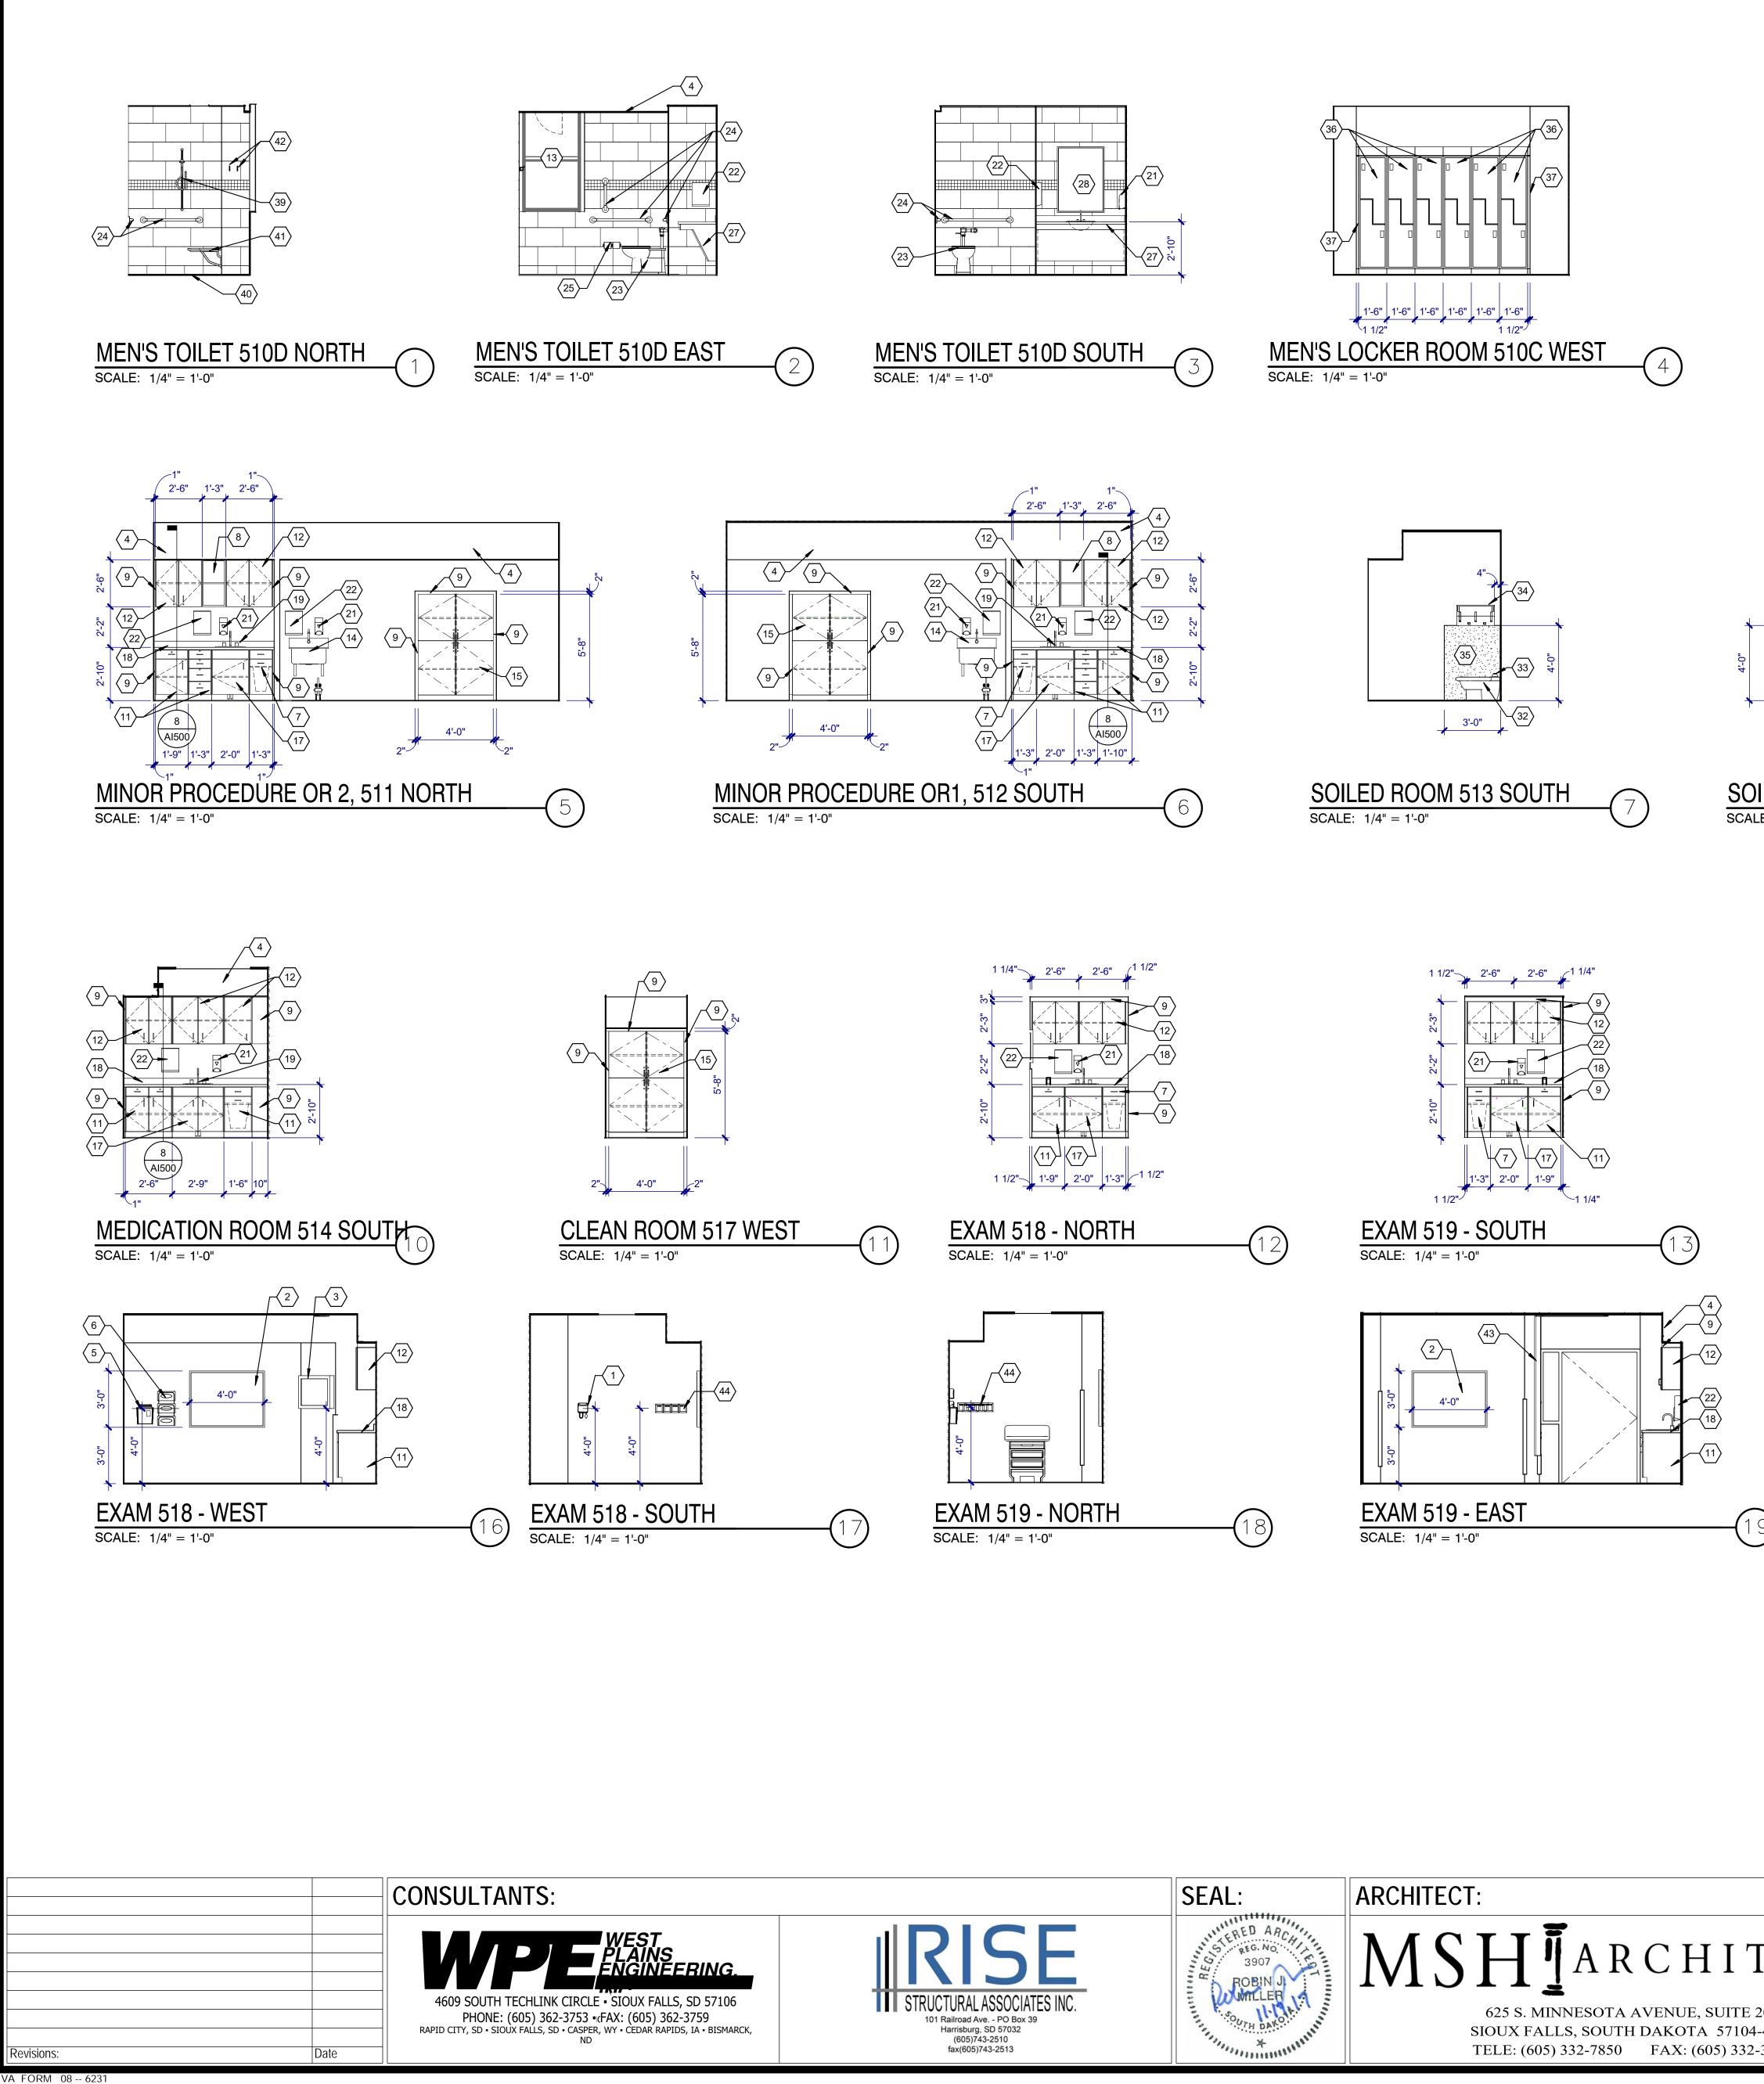

5

6

1

1

2

2

|                                                                                   | 6                                          | 7                                                                                                                                                                                                                                                                                                                                                                                                                                                                                                                                                                                                                                                                                                                                                                                                                                                                                                                                                                                     | 8                                                                                                                                                                                                                                                                                                                                                                                                                                                                                                                                                                                                                                                                                                                                                                                                                                                                                                                                                                                                                                                                                                                                                                                                                                                                                                                                                                                                                                                                                                                                                                                                                                                                                                                                       |
|-----------------------------------------------------------------------------------|--------------------------------------------|---------------------------------------------------------------------------------------------------------------------------------------------------------------------------------------------------------------------------------------------------------------------------------------------------------------------------------------------------------------------------------------------------------------------------------------------------------------------------------------------------------------------------------------------------------------------------------------------------------------------------------------------------------------------------------------------------------------------------------------------------------------------------------------------------------------------------------------------------------------------------------------------------------------------------------------------------------------------------------------|-----------------------------------------------------------------------------------------------------------------------------------------------------------------------------------------------------------------------------------------------------------------------------------------------------------------------------------------------------------------------------------------------------------------------------------------------------------------------------------------------------------------------------------------------------------------------------------------------------------------------------------------------------------------------------------------------------------------------------------------------------------------------------------------------------------------------------------------------------------------------------------------------------------------------------------------------------------------------------------------------------------------------------------------------------------------------------------------------------------------------------------------------------------------------------------------------------------------------------------------------------------------------------------------------------------------------------------------------------------------------------------------------------------------------------------------------------------------------------------------------------------------------------------------------------------------------------------------------------------------------------------------------------------------------------------------------------------------------------------------|
| ALE: 1/4" =<br>₽<br>1'-0<br><b>LINE</b>                                           | NALCOVE 522 WEST                           | Image: 1/4" = 1-0"         Terminal state         Te | Yession         1       BLOOD PRESSURE         2       FABRIC COVERED CORK TACK SURFACE         3       X-RAY         4       GYPSUM BOARD SOFFIT         5       SHARPS CONTAINER         6       GLOVE HOLDERS         7       24" DEEP PLASTIC LAMINATE BASE CABINET<br>LOCKS, AND GARBAGE DRAWER         6       12" DEEP PLASTIC LAMINATE BASE CABINET<br>LOCKS, AND DAUSTABLE SHELVING AND/<br>CONTROL VALVE, SADJUSTABLE SHELVING AND/<br>CONTROL ADJUSTABLE SHELVING AND/<br>CONTROL ADJUSTABLE SHELVING AND/<br>CONTROL ADJUSTABLE SHELVING AND/<br>CONTROL VALVE, SEE PLUMBING DRAWING<br>CONTROL VALVE, SEE PLUMBING DRAWING<br>CONTROL VALVE, SEE PLUMBING DRAWING<br>CONTROL VALVE, SEE PLUMBING DRAWING<br>CONTROL VALVE, WIGE PULLS, KEYED LOCKS,<br>SHELVAUL, WUTH WITH PULLS, KEYED LOCKS,<br>SHELVING,<br>CABINET WITH WIRE PULLS, KEYED LOCKS,<br>SHELVING, AND/<br>CONTROL VALVE, WIGE PULLS, KEYED LOCKS,<br>SHELVING,<br>CABINET WITH WIRE PULLS, KEYED LOCKS,<br>SHELVING, AND/<br>CONTROL VALVE, WIGE PULLS, KEYED LOCKS,<br>SHELVING, AND/<br>PLASTIC LOCKER WITH INTEGRAL BASE<br>CONTROL VALVE, WIGE PULLS, KEYED LOCKS,<br>SHELVING, AND/<br>CONT USED THIS SHEET         (2)       PAPER TOWEL DISPENSER. FURNISHED BY<br>CB         (3)       FAUCET SEE PLUMBING         (3)       FAUCET SEE PLUMBING         (3)       FAUCET SEE PLUMBING         (3)       FAUCET SEE PLUMBING </td |
| $ \begin{array}{c}     12 \\     \hline     18 \\     \hline     11 \end{array} $ | <b>XAM 519 - WEST</b><br>ALE: 1/4" = 1'-0" |                                                                                                                                                                                                                                                                                                                                                                                                                                                                                                                                                                                                                                                                                                                                                                                                                                                                                                                                                                                       | <ul> <li>GENERAL NOTES:</li> <li>PROVIDE PLASTIC LAMINATE FINISHED END PA<br/>EXPOSED CABINETS.</li> <li>INSTALL A WATERPROOF MEMBRANE UNDER<br/>AND WALLS.</li> </ul>                                                                                                                                                                                                                                                                                                                                                                                                                                                                                                                                                                                                                                                                                                                                                                                                                                                                                                                                                                                                                                                                                                                                                                                                                                                                                                                                                                                                                                                                                                                                                                  |
|                                                                                   |                                            |                                                                                                                                                                                                                                                                                                                                                                                                                                                                                                                                                                                                                                                                                                                                                                                                                                                                                                                                                                                       |                                                                                                                                                                                                                                                                                                                                                                                                                                                                                                                                                                                                                                                                                                                                                                                                                                                                                                                                                                                                                                                                                                                                                                                                                                                                                                                                                                                                                                                                                                                                                                                                                                                                                                                                         |

| 9 |  |   |
|---|--|---|
|   |  |   |
|   |  | - |

ATE BASE CABINET WITH WIRE PULLS, KEYED RAWER ATE OPEN UPPER CABINET WITH ADJUSTABLE SHELVES R PANEL. SCRIBE TO WALL ATE BASE CABINET WITH WIRE PULLS, KEYED E SHELVING AND/OR DRAWERS ATE UPPER CABINET WITH WIRE PULLS, BLE SHELVING AND/OR DRAWERS S WINDOW WITH NEW FROSTED OBSCURED GLAZING AI503) FOR SIZE MOUNTED SCRUB/HANDWASH SINK WITH FOOT UMBING DRAWINGS) DEEP DOUBLE DOOR PLASTIC LAMINATE LLS, KEYED LOCKS, AND ADJUSTABLE SHELVING ATE SINK BASE CABINET WITH FOOT PEDAL LS, KEYED LOCKS, AND ADJUSTABLE NTERTOP WITH BACKSPLASH. SCRIBE TO IBING SHED BY OWNER, INSTALLED BY CONTRACTOR ER. FURNISHED BY OWNER, INSTALLED BY CONTRACTOR I VALVE WATER CLOSET. SEE PLUMBING BAR. SEE STRUCTURAL FOR MOUNTING NG AS REQUIRED ER. FURNISHED BY OWNER, INSTALLED BY CONTRACTOR WITH INTEGRAL LAVATORY SINK. ROR LASTIC LAMINATE SHELVING ON STANDARD WALL NG ER WITH INTEGRAL SHELF ED PLASTIC PANEL " HIGH DOUBLE TIER "Z" CONFIGURATION, ITEGRAL BASE AND SLOPED TOP CKER FILLER PANEL ABLE SHOWER HEAD. SEE PLUMBING AND MEMBRANE. SLOPE FLOOR TO TO DRAIN LDING SHOWER SEAT. PROVIDE BACKING AS REQUIRED K AND HOOKS (SEE MECHANICAL DRAWINGS) E FINISHED END PANELS AND FACES ON ALL EMBRANE UNDER TILE AT SHOWER FLOORS