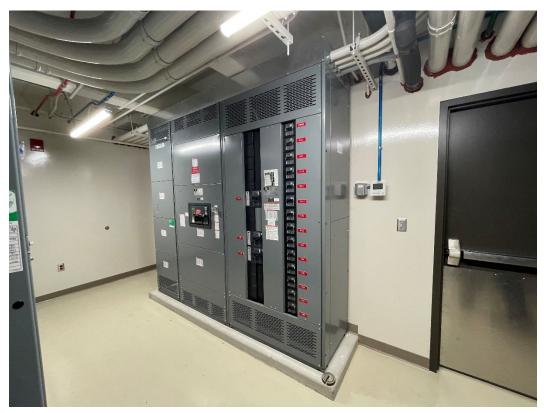

#### 1.5 PHOTOGRAPHS

- A. Photographs of existing conditions are included with this document.
- B. These photographs identify existing conditions at the time of design for this specific project. These photographs may not accurately depict existing conditions at commencement of construction, but are intended to convey a general level of working conditions in the various spaces.

- C. These photographs, by their very nature, cannot reveal all conditions that exist on the site. Contractor shall visit the site prior to submitting a bid to appraise themselves of all existing conditions.
- D. Refer to drawing GI1.02 KEY PLANS for references of photo locations.
- E. **Building 4 Mechanical Room:** The following photographs are intended to convey existing conditions within the building 4 mechanical room.

F. **Building 4 Loading Dock:** The following photographs are intended to convey existing conditions at the building 4 loading dock.

F1

F4

G. **Tunnel:** The following photographs are intended to convey existing conditions within the tunnel between building 4 and building 7.