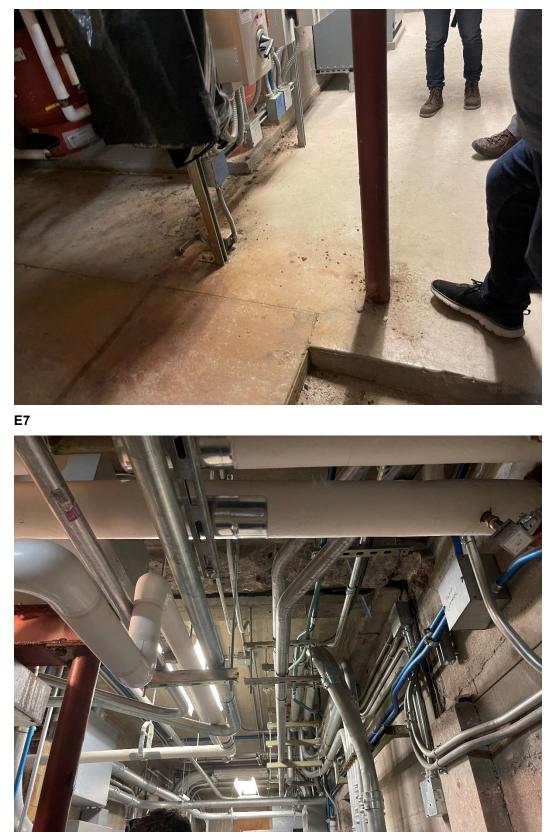

#### 1.5 PHOTOGRAPHS

- A. Photographs of existing conditions are included with this document.
- B. These photographs identify existing conditions at the time of design for this specific project. These photographs may not accurately depict existing conditions at commencement of construction, but are intended to convey a general level of working conditions in the various spaces.

- C. These photographs, by their very nature, cannot reveal all conditions that exist on the site. Contractor shall visit the site prior to submitting a bid to appraise themselves of all existing conditions.
- D. Refer to drawing GI1.02 KEY PLANS for references of photo locations.
- E. **Building 4 Mechanical Room:** The following photographs are intended to convey existing conditions within the building 4 mechanical room.