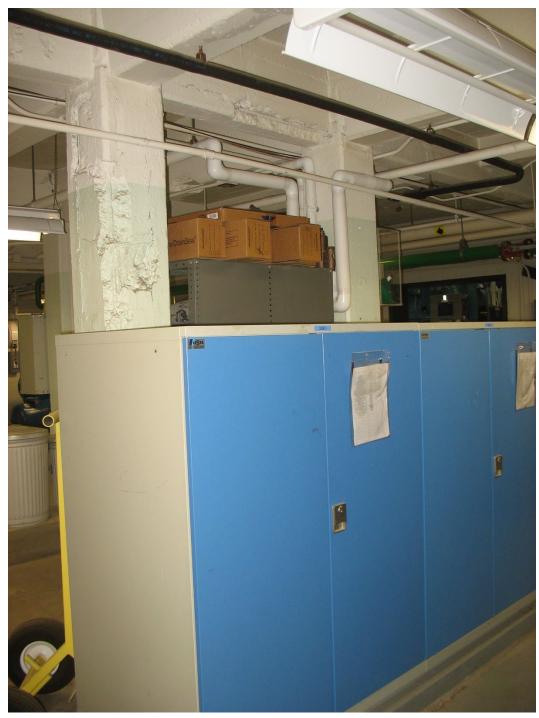

#### 1.5 PHOTOGRAPHS

- A. Photographs of existing conditions are included with this document.
- B. These photographs identify existing conditions at the time of design for this specific project. These photographs may not accurately depict existing conditions at commencement of construction, but are intended to convey a general level of working conditions in the various spaces.

- C. These photographs, by their very nature, cannot reveal all conditions that exist on the site. Contractor shall visit the site prior to submitting a bid to appraise themselves of all existing conditions.
- D. Refer to drawing GI1.02 KEY PLANS for references of photo locations.
- E. **Building 4 Mechanical Room:** The following photographs are intended to convey existing conditions within the building 4 mechanical room.

H. Building 7: The following photographs are intended to convey existing conditions at building 7.

H1

H4

H5

Н9

H1\20

I. **Building 7 Salt Room:** The following photographs are intended to convey existing conditions at the building 7 salt room.