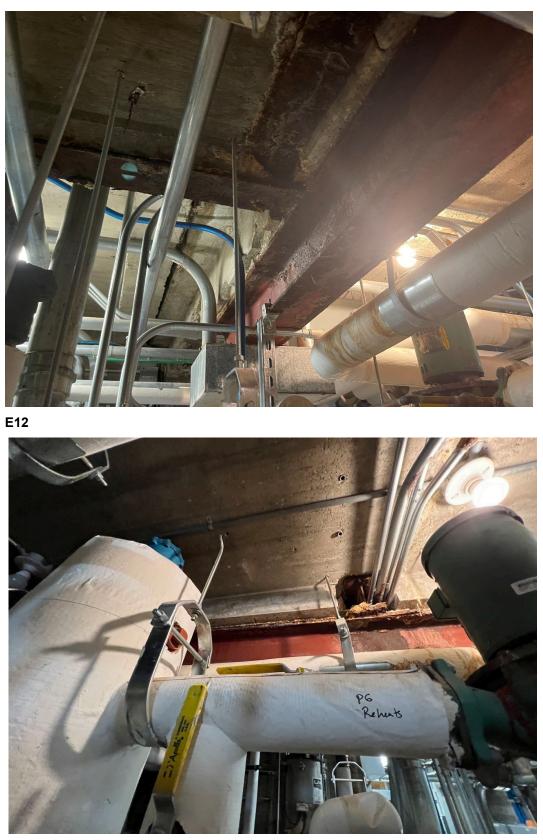

#### 1.5 PHOTOGRAPHS

- A. Photographs of existing conditions are included with this document.
- B. These photographs identify existing conditions at the time of design for this specific project. These photographs may not accurately depict existing conditions at commencement of construction, but are intended to convey a general level of working conditions in the various spaces.

- C. These photographs, by their very nature, cannot reveal all conditions that exist on the site. Contractor shall visit the site prior to submitting a bid to appraise themselves of all existing conditions.
- D. Refer to drawing GI1.02 KEY PLANS for references of photo locations.
- E. **Building 4 Mechanical Room:** The following photographs are intended to convey existing conditions within the building 4 mechanical room.