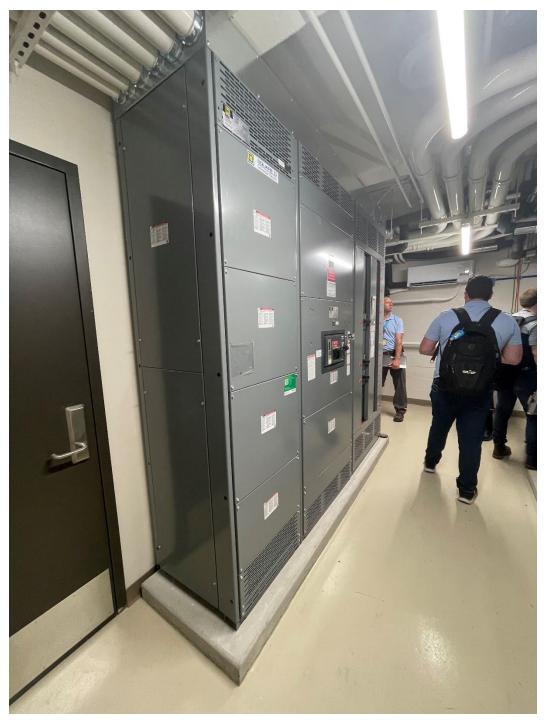

#### 1.5 PHOTOGRAPHS

- A. Photographs of existing conditions are included with this document.
- B. These photographs identify existing conditions at the time of design for this specific project. These photographs may not accurately depict existing conditions at commencement of construction, but are intended to convey a general level of working conditions in the various spaces.

- C. These photographs, by their very nature, cannot reveal all conditions that exist on the site. Contractor shall visit the site prior to submitting a bid to appraise themselves of all existing conditions.
- D. Refer to drawing GI1.02 KEY PLANS for references of photo locations.
- E. **Building 4 Mechanical Room:** The following photographs are intended to convey existing conditions within the building 4 mechanical room.

F. **Building 4 Loading Dock:** The following photographs are intended to convey existing conditions at the building 4 loading dock.

F1

F4

G. **Tunnel:** The following photographs are intended to convey existing conditions within the tunnel between building 4 and building 7.