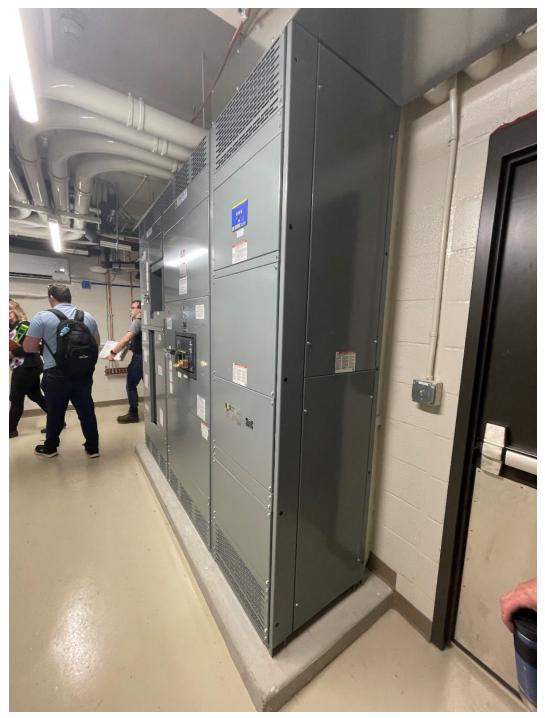

#### 1.5 PHOTOGRAPHS

- A. Photographs of existing conditions are included with this document.
- B. These photographs identify existing conditions at the time of design for this specific project. These photographs may not accurately depict existing conditions at commencement of construction, but are intended to convey a general level of working conditions in the various spaces.

- C. These photographs, by their very nature, cannot reveal all conditions that exist on the site. Contractor shall visit the site prior to submitting a bid to appraise themselves of all existing conditions.
- D. Refer to drawing GI1.02 KEY PLANS for references of photo locations.
- E. **Building 4 Mechanical Room:** The following photographs are intended to convey existing conditions within the building 4 mechanical room.

F. **Building 4 Loading Dock:** The following photographs are intended to convey existing conditions at the building 4 loading dock.

F1

F4

G. **Tunnel:** The following photographs are intended to convey existing conditions within the tunnel between building 4 and building 7.