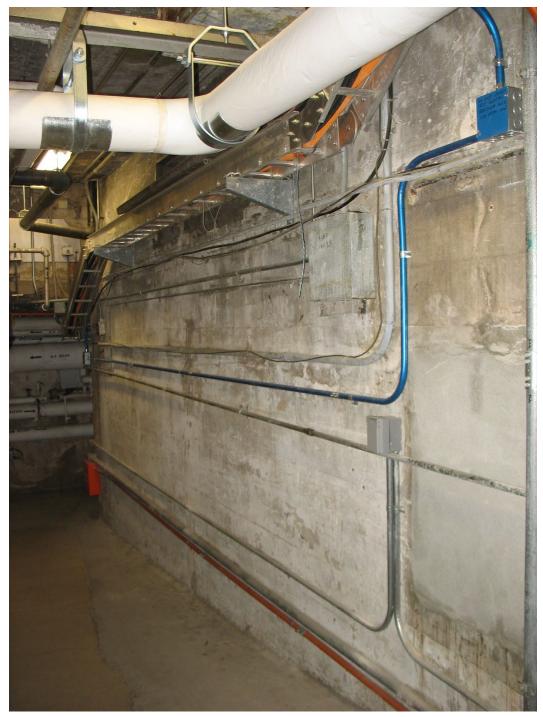

- C. These photographs, by their very nature, cannot reveal all conditions that exist on the site. Contractor shall visit the site prior to submitting a bid to appraise themselves of all existing conditions.
- D. Refer to drawing GI1.02 KEY PLANS for references of photo locations.
- E. **Building 4 Mechanical Room:** The following photographs are intended to convey existing conditions within the building 4 mechanical room.