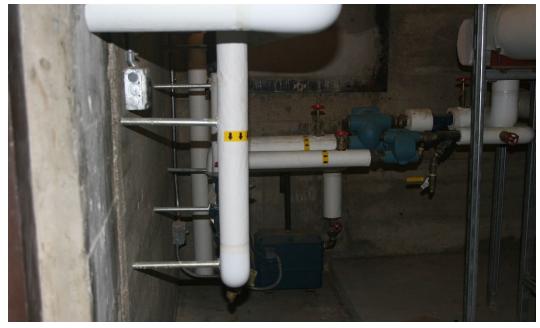

#### 1.5 PHOTOGRAPHS

- A. Photographs of existing conditions are included with this document.
- B. These photographs identify existing conditions at the time of design for this specific project. These photographs may not accurately depict existing conditions at commencement of construction, but are intended to convey a general level of working conditions in the various spaces.

- C. These photographs, by their very nature, cannot reveal all conditions that exist on the site. Contractor shall visit the site prior to submitting a bid to appraise themselves of all existing conditions.
- D. Refer to drawing GI1.02 KEY PLANS for references of photo locations.
- E. **Building 4 Mechanical Room:** The following photographs are intended to convey existing conditions within the building 4 mechanical room.