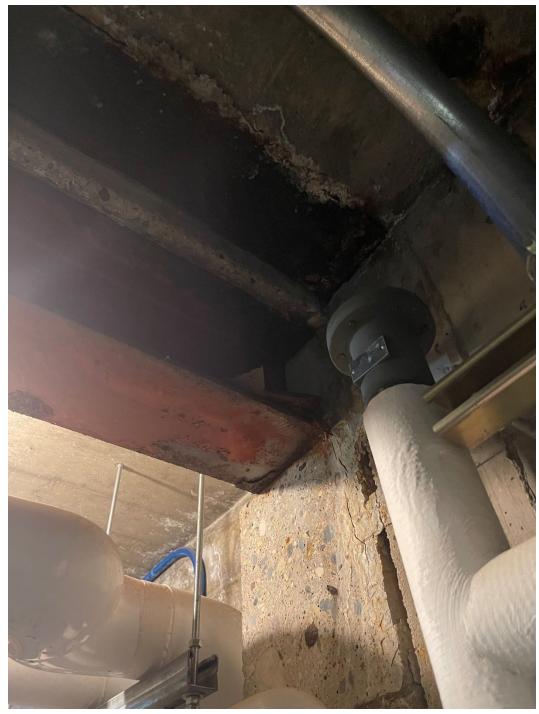

#### 1.5 PHOTOGRAPHS

- A. Photographs of existing conditions are included with this document.
- B. These photographs identify existing conditions at the time of design for this specific project. These photographs may not accurately depict existing conditions at commencement of construction, but are intended to convey a general level of working conditions in the various spaces.

- C. These photographs, by their very nature, cannot reveal all conditions that exist on the site. Contractor shall visit the site prior to submitting a bid to appraise themselves of all existing conditions.
- D. Refer to drawing GI1.02 KEY PLANS for references of photo locations.
- E. **Building 4 Mechanical Room:** The following photographs are intended to convey existing conditions within the building 4 mechanical room.