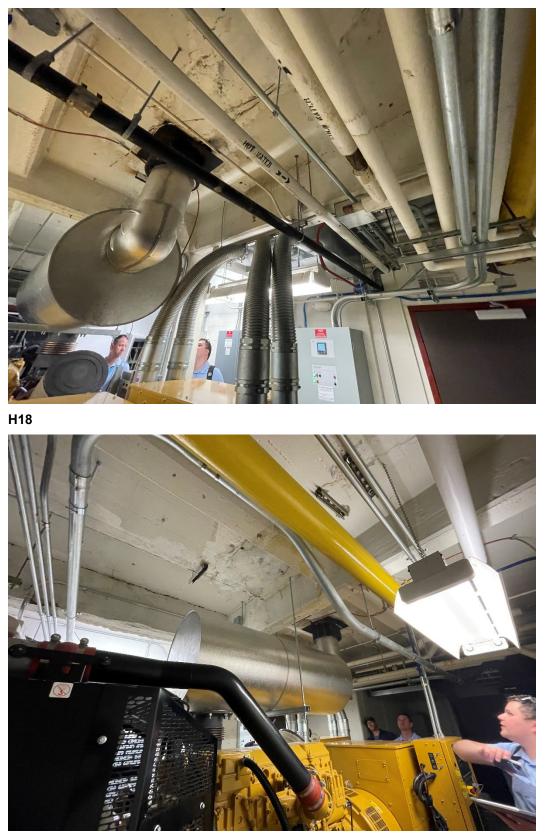

H. Building 7: The following photographs are intended to convey existing conditions at building 7.

H1

H4

H5

Н9

H1\20

I. **Building 7 Salt Room:** The following photographs are intended to convey existing conditions at the building 7 salt room.