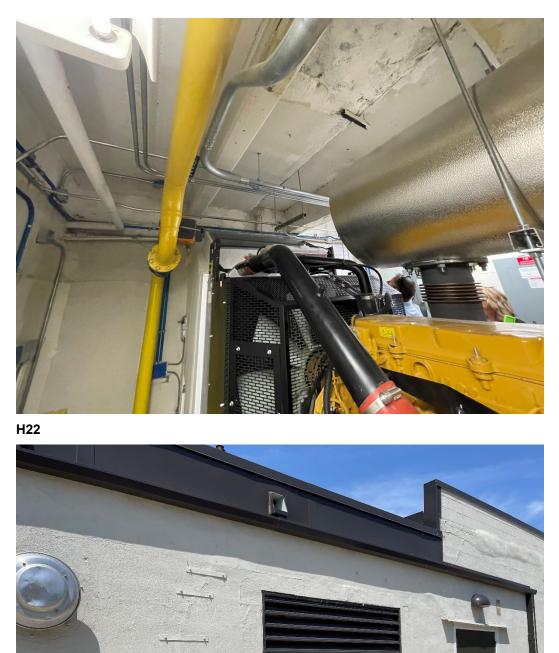

H. Building 7: The following photographs are intended to convey existing conditions at building 7.

H1

H4

H5

Н9

H1\20

I. **Building 7 Salt Room:** The following photographs are intended to convey existing conditions at the building 7 salt room.