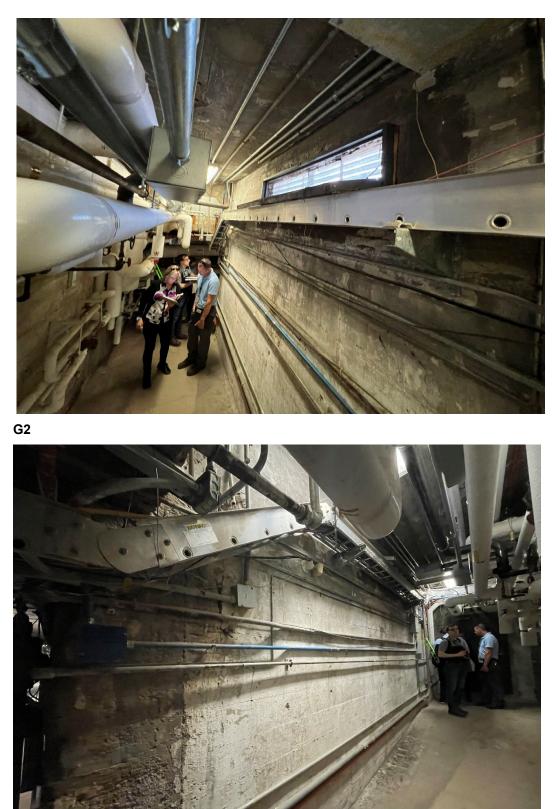

F. **Building 4 Loading Dock:** The following photographs are intended to convey existing conditions at the building 4 loading dock.

F1

F4

G. **Tunnel:** The following photographs are intended to convey existing conditions within the tunnel between building 4 and building 7.