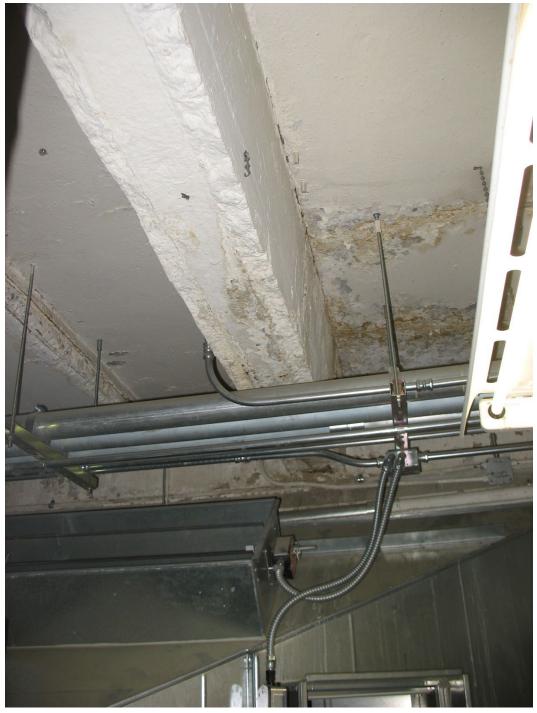

- C. These photographs, by their very nature, cannot reveal all conditions that exist on the site. Contractor shall visit the site prior to submitting a bid to appraise themselves of all existing conditions.
- D. Refer to drawing GI1.02 KEY PLANS for references of photo locations.
- E. **Building 4 Mechanical Room:** The following photographs are intended to convey existing conditions within the building 4 mechanical room.