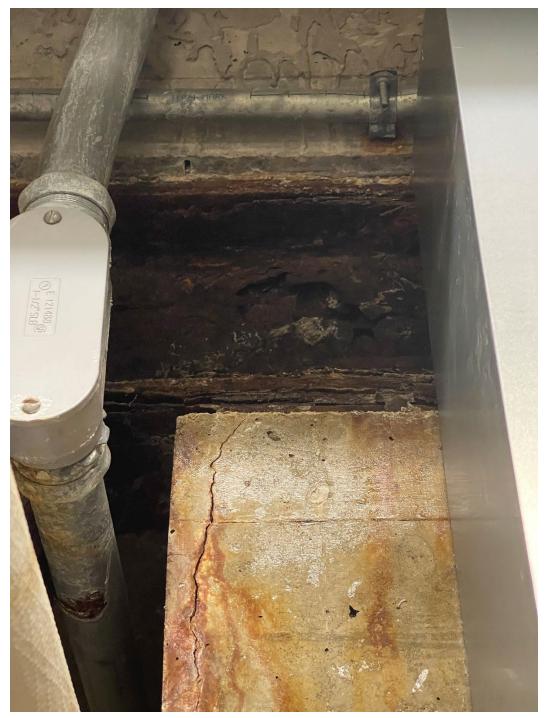

#### 1.5 PHOTOGRAPHS

- A. Photographs of existing conditions are included with this document.
- B. These photographs identify existing conditions at the time of design for this specific project. These photographs may not accurately depict existing conditions at commencement of construction, but are intended to convey a general level of working conditions in the various spaces.

- C. These photographs, by their very nature, cannot reveal all conditions that exist on the site. Contractor shall visit the site prior to submitting a bid to appraise themselves of all existing conditions.
- D. Refer to drawing GI1.02 KEY PLANS for references of photo locations.
- E. **Building 4 Mechanical Room:** The following photographs are intended to convey existing conditions within the building 4 mechanical room.

F. **Building 4 Loading Dock:** The following photographs are intended to convey existing conditions at the building 4 loading dock.

F1

F4

G. **Tunnel:** The following photographs are intended to convey existing conditions within the tunnel between building 4 and building 7.