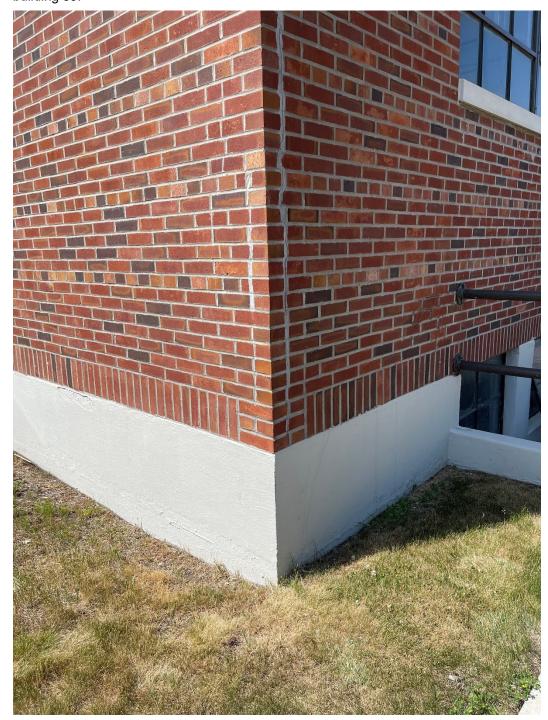

#### 1.5 PHOTOGRAPHS

- A. Photographs of existing conditions are included with this document.
- B. These photographs identify existing conditions at the time of design for this specific project. These photographs may not accurately depict existing conditions at commencement of construction, but are intended to convey a general level of working conditions in the various spaces.

- C. These photographs, by their very nature, cannot reveal all conditions that exist on the site. Contractor shall visit the site prior to submitting a bid to appraise themselves of all existing conditions.
- D. Refer to drawing GI1.02 KEY PLANS for references of photo locations.
- E. **Building 4 Mechanical Room:** The following photographs are intended to convey existing conditions within the building 4 mechanical room.

J. **Building 59:** The following photographs are intended to convey existing conditions at building 59.

PART 2 - PRODUCTS (NOT USED) PART 3 – EXECUTION (NOT USED)

---END---