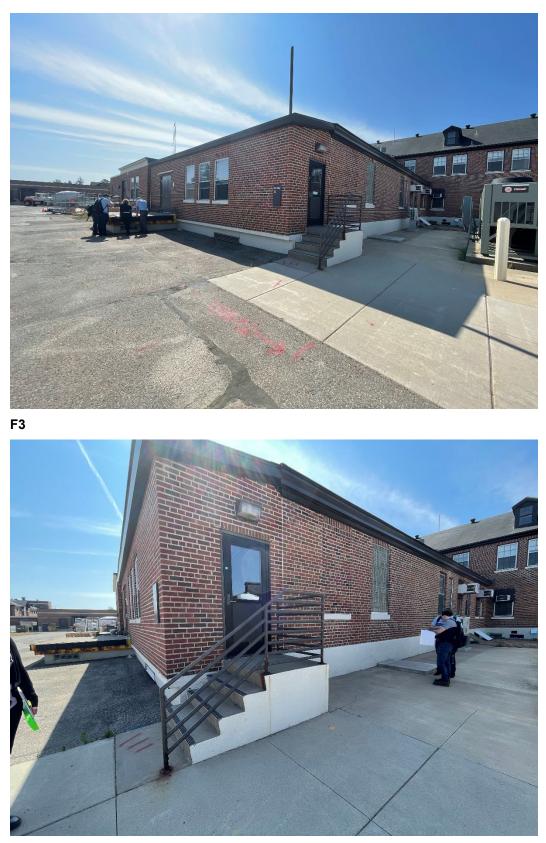

F. **Building 4 Loading Dock:** The following photographs are intended to convey existing conditions at the building 4 loading dock.

F1

F4

G. **Tunnel:** The following photographs are intended to convey existing conditions within the tunnel between building 4 and building 7.