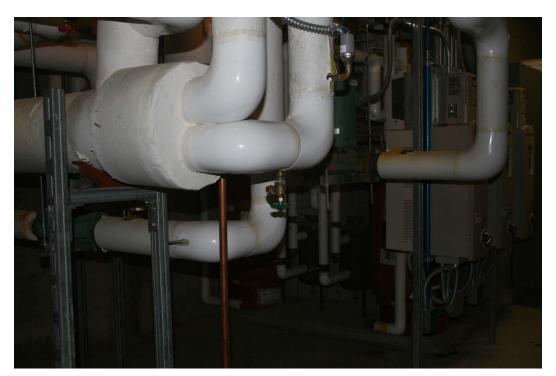

#### 1.5 PHOTOGRAPHS

- A. Photographs of existing conditions are included with this document.
- B. These photographs identify existing conditions at the time of design for this specific project. These photographs may not accurately depict existing conditions at commencement of construction, but are intended to convey a general level of working conditions in the various spaces.

- C. These photographs, by their very nature, cannot reveal all conditions that exist on the site. Contractor shall visit the site prior to submitting a bid to appraise themselves of all existing conditions.
- D. Refer to drawing GI1.02 KEY PLANS for references of photo locations.
- E. **Building 4 Mechanical Room:** The following photographs are intended to convey existing conditions within the building 4 mechanical room.