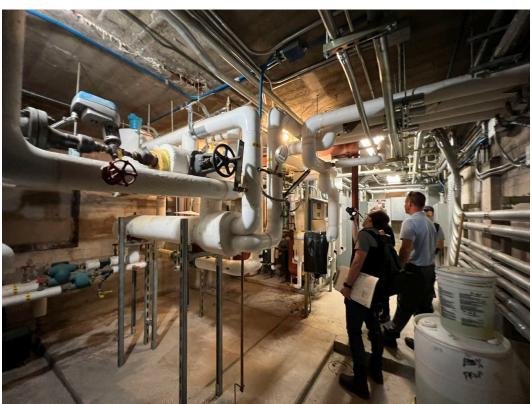

#### 1.5 PHOTOGRAPHS

- A. Photographs of existing conditions are included with this document.
- B. These photographs identify existing conditions at the time of design for this specific project. These photographs may not accurately depict existing conditions at commencement of construction, but are intended to convey a general level of working conditions in the various spaces.

- C. These photographs, by their very nature, cannot reveal all conditions that exist on the site. Contractor shall visit the site prior to submitting a bid to appraise themselves of all existing conditions.
- D. Refer to drawing GI1.02 KEY PLANS for references of photo locations.
- E. **Building 4 Mechanical Room:** The following photographs are intended to convey existing conditions within the building 4 mechanical room.