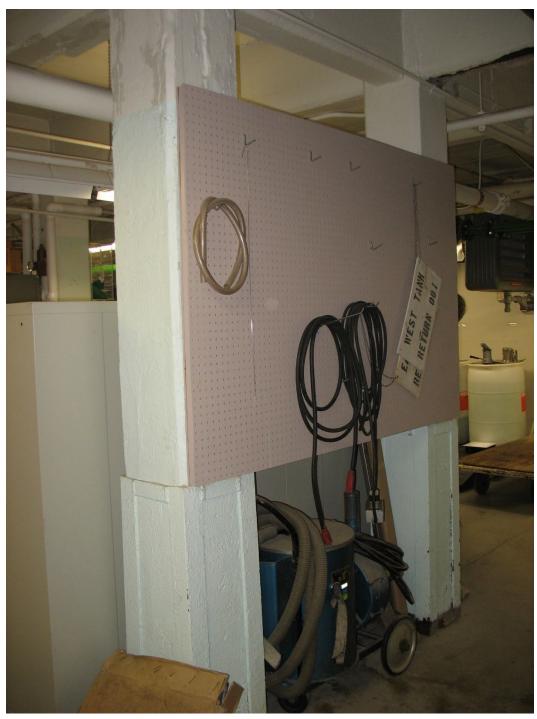

#### 1.5 PHOTOGRAPHS

- A. Photographs of existing conditions are included with this document.
- B. These photographs identify existing conditions at the time of design for this specific project. These photographs may not accurately depict existing conditions at commencement of construction, but are intended to convey a general level of working conditions in the various spaces.

- C. These photographs, by their very nature, cannot reveal all conditions that exist on the site. Contractor shall visit the site prior to submitting a bid to appraise themselves of all existing conditions.
- D. Refer to drawing GI1.02 KEY PLANS for references of photo locations.
- E. **Building 4 Mechanical Room:** The following photographs are intended to convey existing conditions within the building 4 mechanical room.

H. Building 7: The following photographs are intended to convey existing conditions at building 7.

H1

H4

H5

Н9

H1\20

I. **Building 7 Salt Room:** The following photographs are intended to convey existing conditions at the building 7 salt room.