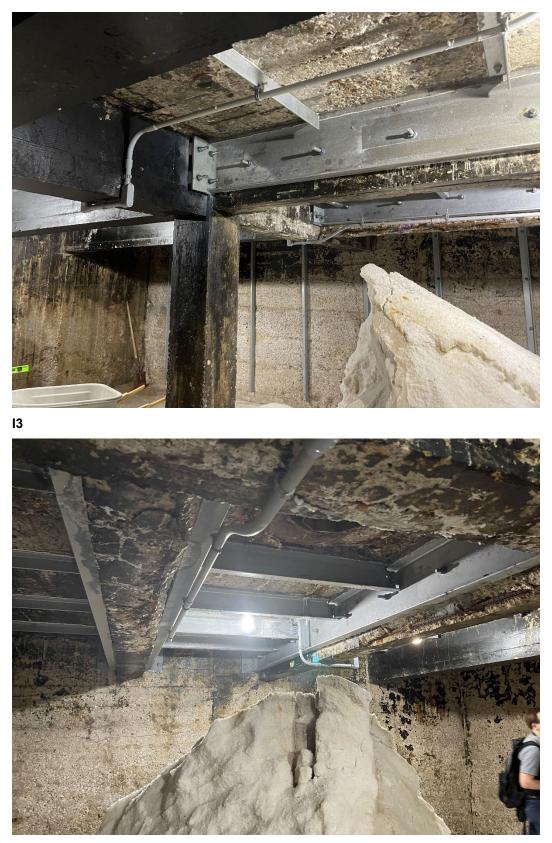

#### 1.5 PHOTOGRAPHS

- A. Photographs of existing conditions are included with this document.
- B. These photographs identify existing conditions at the time of design for this specific project. These photographs may not accurately depict existing conditions at commencement of construction, but are intended to convey a general level of working conditions in the various spaces.

- C. These photographs, by their very nature, cannot reveal all conditions that exist on the site. Contractor shall visit the site prior to submitting a bid to appraise themselves of all existing conditions.
- D. Refer to drawing GI1.02 KEY PLANS for references of photo locations.
- E. **Building 4 Mechanical Room:** The following photographs are intended to convey existing conditions within the building 4 mechanical room.

H. Building 7: The following photographs are intended to convey existing conditions at building 7.

H1

H4

H5

Н9

H1\20

I. **Building 7 Salt Room:** The following photographs are intended to convey existing conditions at the building 7 salt room.