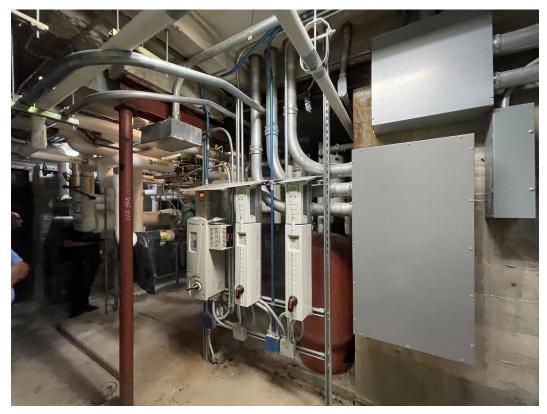

#### 1.5 PHOTOGRAPHS

- A. Photographs of existing conditions are included with this document.
- B. These photographs identify existing conditions at the time of design for this specific project. These photographs may not accurately depict existing conditions at commencement of construction, but are intended to convey a general level of working conditions in the various spaces.

- C. These photographs, by their very nature, cannot reveal all conditions that exist on the site. Contractor shall visit the site prior to submitting a bid to appraise themselves of all existing conditions.
- D. Refer to drawing GI1.02 KEY PLANS for references of photo locations.
- E. **Building 4 Mechanical Room:** The following photographs are intended to convey existing conditions within the building 4 mechanical room.