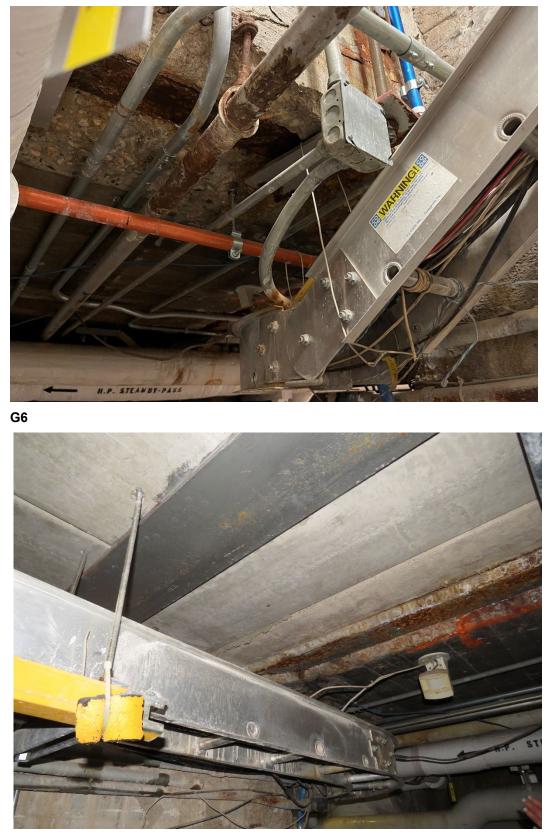

#### 1.5 PHOTOGRAPHS

- A. Photographs of existing conditions are included with this document.
- B. These photographs identify existing conditions at the time of design for this specific project. These photographs may not accurately depict existing conditions at commencement of construction, but are intended to convey a general level of working conditions in the various spaces.

- C. These photographs, by their very nature, cannot reveal all conditions that exist on the site. Contractor shall visit the site prior to submitting a bid to appraise themselves of all existing conditions.
- D. Refer to drawing GI1.02 KEY PLANS for references of photo locations.
- E. **Building 4 Mechanical Room:** The following photographs are intended to convey existing conditions within the building 4 mechanical room.

F. **Building 4 Loading Dock:** The following photographs are intended to convey existing conditions at the building 4 loading dock.

F1

F4

G. **Tunnel:** The following photographs are intended to convey existing conditions within the tunnel between building 4 and building 7.