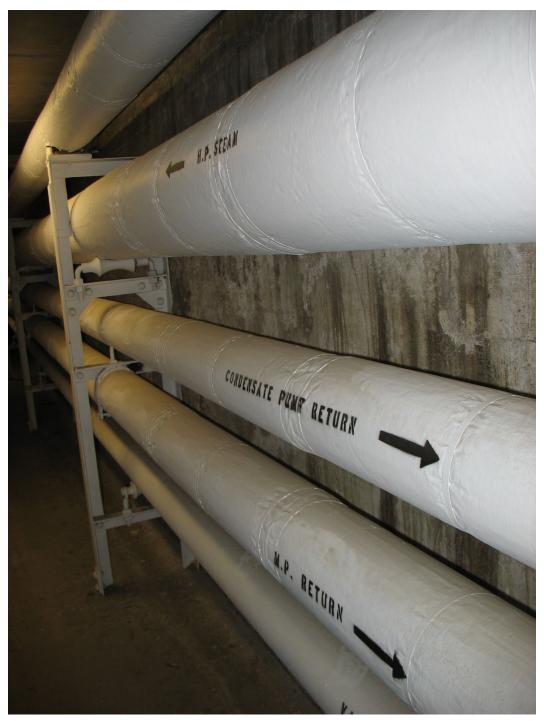

#### 1.5 PHOTOGRAPHS

- A. Photographs of existing conditions are included with this document.
- B. These photographs identify existing conditions at the time of design for this specific project. These photographs may not accurately depict existing conditions at commencement of construction, but are intended to convey a general level of working conditions in the various spaces.

- C. These photographs, by their very nature, cannot reveal all conditions that exist on the site. Contractor shall visit the site prior to submitting a bid to appraise themselves of all existing conditions.
- D. Refer to drawing GI1.02 KEY PLANS for references of photo locations.
- E. **Building 4 Mechanical Room:** The following photographs are intended to convey existing conditions within the building 4 mechanical room.

F. **Building 4 Loading Dock:** The following photographs are intended to convey existing conditions at the building 4 loading dock.

F1

F4

G. **Tunnel:** The following photographs are intended to convey existing conditions within the tunnel between building 4 and building 7.