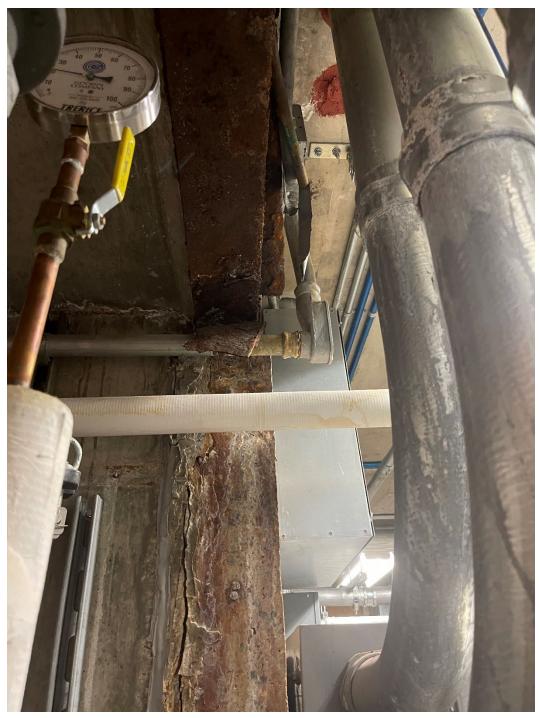

#### 1.5 PHOTOGRAPHS

- A. Photographs of existing conditions are included with this document.
- B. These photographs identify existing conditions at the time of design for this specific project. These photographs may not accurately depict existing conditions at commencement of construction, but are intended to convey a general level of working conditions in the various spaces.

- C. These photographs, by their very nature, cannot reveal all conditions that exist on the site. Contractor shall visit the site prior to submitting a bid to appraise themselves of all existing conditions.
- D. Refer to drawing GI1.02 KEY PLANS for references of photo locations.
- E. **Building 4 Mechanical Room:** The following photographs are intended to convey existing conditions within the building 4 mechanical room.