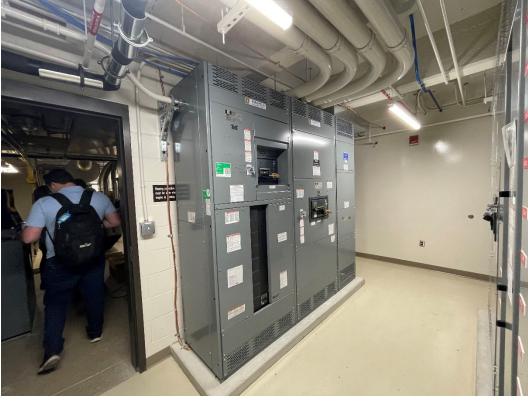

#### 1.5 PHOTOGRAPHS

- A. Photographs of existing conditions are included with this document.
- B. These photographs identify existing conditions at the time of design for this specific project. These photographs may not accurately depict existing conditions at commencement of construction, but are intended to convey a general level of working conditions in the various spaces.

- C. These photographs, by their very nature, cannot reveal all conditions that exist on the site. Contractor shall visit the site prior to submitting a bid to appraise themselves of all existing conditions.
- D. Refer to drawing GI1.02 KEY PLANS for references of photo locations.
- E. **Building 4 Mechanical Room:** The following photographs are intended to convey existing conditions within the building 4 mechanical room.

F. **Building 4 Loading Dock:** The following photographs are intended to convey existing conditions at the building 4 loading dock.

F1

F4

G. **Tunnel:** The following photographs are intended to convey existing conditions within the tunnel between building 4 and building 7.