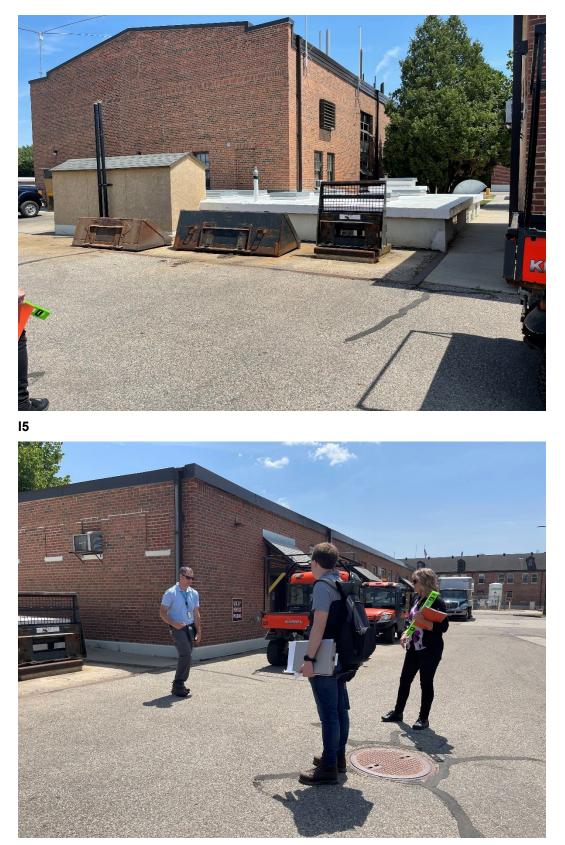

#### 1.5 PHOTOGRAPHS

- A. Photographs of existing conditions are included with this document.
- B. These photographs identify existing conditions at the time of design for this specific project. These photographs may not accurately depict existing conditions at commencement of construction, but are intended to convey a general level of working conditions in the various spaces.

- C. These photographs, by their very nature, cannot reveal all conditions that exist on the site. Contractor shall visit the site prior to submitting a bid to appraise themselves of all existing conditions.
- D. Refer to drawing GI1.02 KEY PLANS for references of photo locations.
- E. **Building 4 Mechanical Room:** The following photographs are intended to convey existing conditions within the building 4 mechanical room.

F. **Building 4 Loading Dock:** The following photographs are intended to convey existing conditions at the building 4 loading dock.

F1

F4

G. **Tunnel:** The following photographs are intended to convey existing conditions within the tunnel between building 4 and building 7.