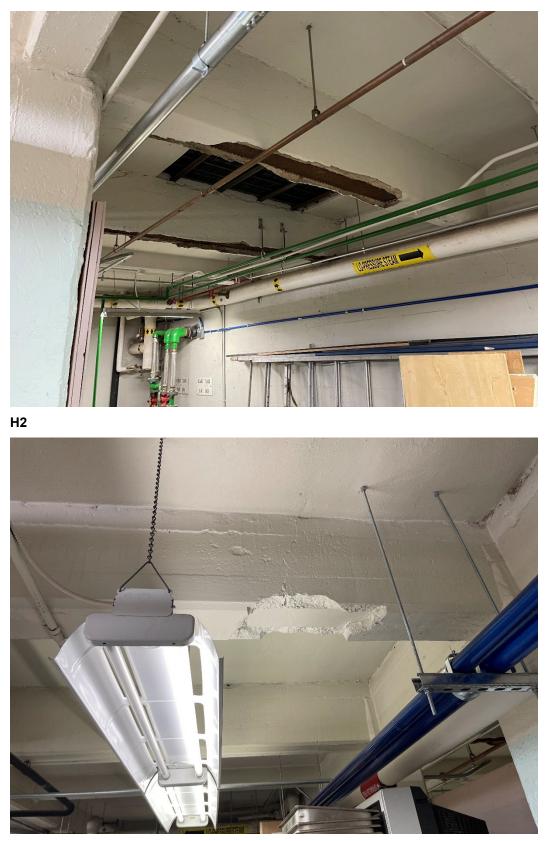

#### 1.5 PHOTOGRAPHS

- A. Photographs of existing conditions are included with this document.
- B. These photographs identify existing conditions at the time of design for this specific project. These photographs may not accurately depict existing conditions at commencement of construction, but are intended to convey a general level of working conditions in the various spaces.

- C. These photographs, by their very nature, cannot reveal all conditions that exist on the site. Contractor shall visit the site prior to submitting a bid to appraise themselves of all existing conditions.
- D. Refer to drawing GI1.02 KEY PLANS for references of photo locations.
- E. **Building 4 Mechanical Room:** The following photographs are intended to convey existing conditions within the building 4 mechanical room.

H. Building 7: The following photographs are intended to convey existing conditions at building 7.

H1

H4

H5

Н9

H1\20

I. **Building 7 Salt Room:** The following photographs are intended to convey existing conditions at the building 7 salt room.