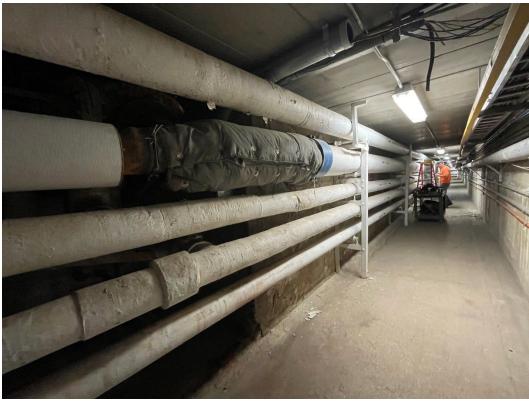

#### 1.5 PHOTOGRAPHS

- A. Photographs of existing conditions are included with this document.
- B. These photographs identify existing conditions at the time of design for this specific project. These photographs may not accurately depict existing conditions at commencement of construction, but are intended to convey a general level of working conditions in the various spaces.

- C. These photographs, by their very nature, cannot reveal all conditions that exist on the site. Contractor shall visit the site prior to submitting a bid to appraise themselves of all existing conditions.
- D. Refer to drawing GI1.02 KEY PLANS for references of photo locations.
- E. **Building 4 Mechanical Room:** The following photographs are intended to convey existing conditions within the building 4 mechanical room.

F. **Building 4 Loading Dock:** The following photographs are intended to convey existing conditions at the building 4 loading dock.

F1

F4

G. **Tunnel:** The following photographs are intended to convey existing conditions within the tunnel between building 4 and building 7.