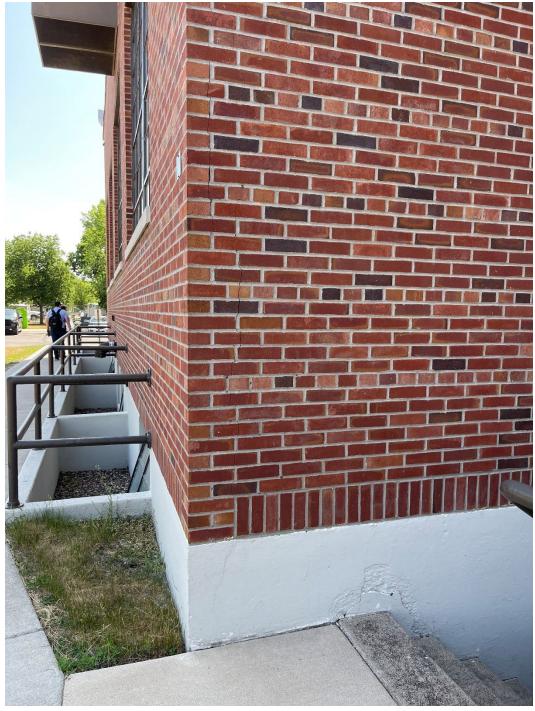

#### 1.5 PHOTOGRAPHS

- A. Photographs of existing conditions are included with this document.
- B. These photographs identify existing conditions at the time of design for this specific project. These photographs may not accurately depict existing conditions at commencement of construction, but are intended to convey a general level of working conditions in the various spaces.

- C. These photographs, by their very nature, cannot reveal all conditions that exist on the site. Contractor shall visit the site prior to submitting a bid to appraise themselves of all existing conditions.
- D. Refer to drawing GI1.02 KEY PLANS for references of photo locations.
- E. **Building 4 Mechanical Room:** The following photographs are intended to convey existing conditions within the building 4 mechanical room.

J. **Building 59:** The following photographs are intended to convey existing conditions at building 59.

PART 2 - PRODUCTS (NOT USED) PART 3 – EXECUTION (NOT USED)

---END---