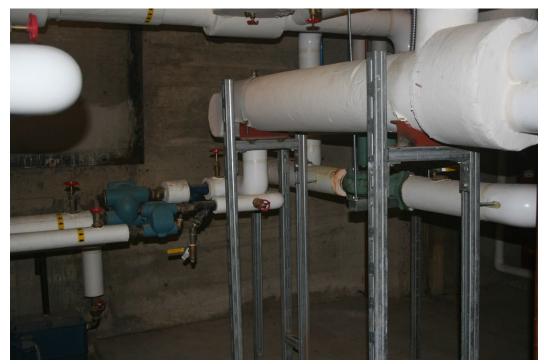

#### 1.5 PHOTOGRAPHS

- A. Photographs of existing conditions are included with this document.
- B. These photographs identify existing conditions at the time of design for this specific project. These photographs may not accurately depict existing conditions at commencement of construction, but are intended to convey a general level of working conditions in the various spaces.

- C. These photographs, by their very nature, cannot reveal all conditions that exist on the site. Contractor shall visit the site prior to submitting a bid to appraise themselves of all existing conditions.
- D. Refer to drawing GI1.02 KEY PLANS for references of photo locations.
- E. **Building 4 Mechanical Room:** The following photographs are intended to convey existing conditions within the building 4 mechanical room.