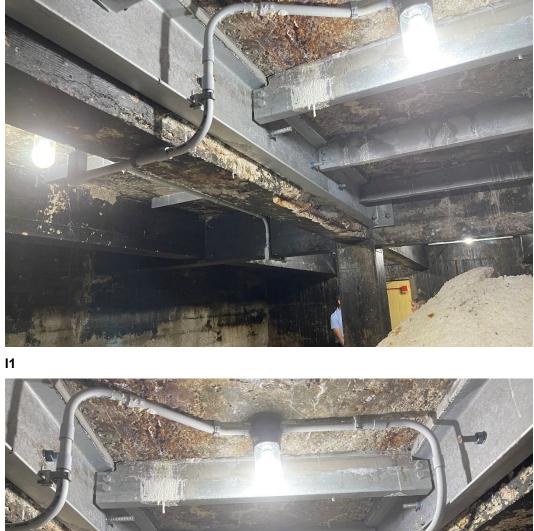

F. **Building 4 Loading Dock:** The following photographs are intended to convey existing conditions at the building 4 loading dock.

F1

F4

G. **Tunnel:** The following photographs are intended to convey existing conditions within the tunnel between building 4 and building 7.