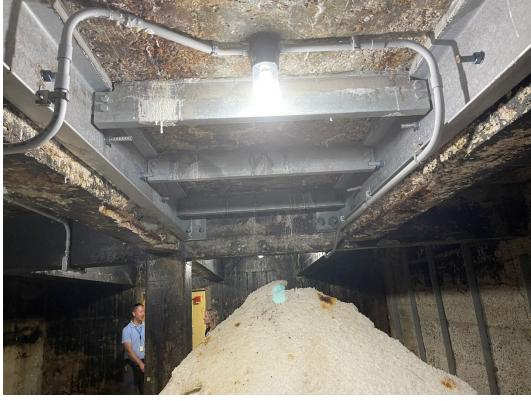

#### 1.5 PHOTOGRAPHS

- A. Photographs of existing conditions are included with this document.
- B. These photographs identify existing conditions at the time of design for this specific project. These photographs may not accurately depict existing conditions at commencement of construction, but are intended to convey a general level of working conditions in the various spaces.

- C. These photographs, by their very nature, cannot reveal all conditions that exist on the site. Contractor shall visit the site prior to submitting a bid to appraise themselves of all existing conditions.
- D. Refer to drawing GI1.02 KEY PLANS for references of photo locations.
- E. **Building 4 Mechanical Room:** The following photographs are intended to convey existing conditions within the building 4 mechanical room.

H. Building 7: The following photographs are intended to convey existing conditions at building 7.

H1

H4

H5

Н9

H1\20

I. **Building 7 Salt Room:** The following photographs are intended to convey existing conditions at the building 7 salt room.