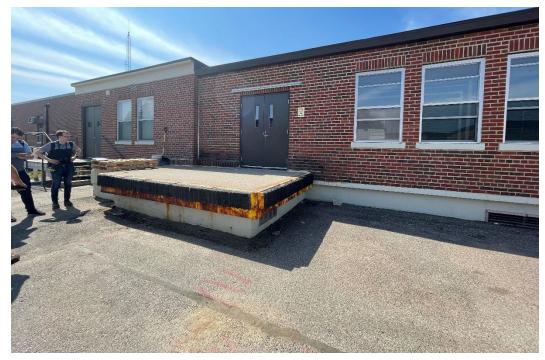

#### 1.5 PHOTOGRAPHS

- A. Photographs of existing conditions are included with this document.
- B. These photographs identify existing conditions at the time of design for this specific project. These photographs may not accurately depict existing conditions at commencement of construction, but are intended to convey a general level of working conditions in the various spaces.

- C. These photographs, by their very nature, cannot reveal all conditions that exist on the site. Contractor shall visit the site prior to submitting a bid to appraise themselves of all existing conditions.
- D. Refer to drawing GI1.02 KEY PLANS for references of photo locations.
- E. **Building 4 Mechanical Room:** The following photographs are intended to convey existing conditions within the building 4 mechanical room.

F. **Building 4 Loading Dock:** The following photographs are intended to convey existing conditions at the building 4 loading dock.

F1

F4

G. **Tunnel:** The following photographs are intended to convey existing conditions within the tunnel between building 4 and building 7.