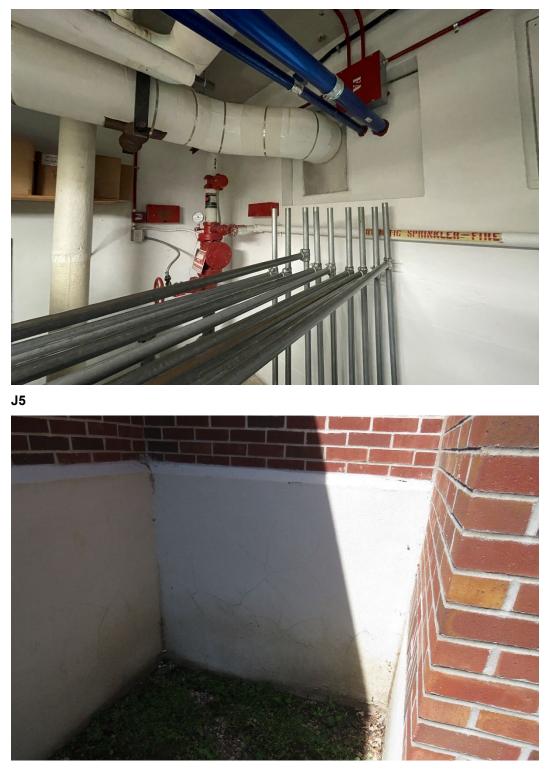

#### 1.5 PHOTOGRAPHS

- A. Photographs of existing conditions are included with this document.
- B. These photographs identify existing conditions at the time of design for this specific project. These photographs may not accurately depict existing conditions at commencement of construction, but are intended to convey a general level of working conditions in the various spaces.

- C. These photographs, by their very nature, cannot reveal all conditions that exist on the site. Contractor shall visit the site prior to submitting a bid to appraise themselves of all existing conditions.
- D. Refer to drawing GI1.02 KEY PLANS for references of photo locations.
- E. **Building 4 Mechanical Room:** The following photographs are intended to convey existing conditions within the building 4 mechanical room.

J. **Building 59:** The following photographs are intended to convey existing conditions at building 59.

PART 2 - PRODUCTS (NOT USED) PART 3 – EXECUTION (NOT USED)

---END---