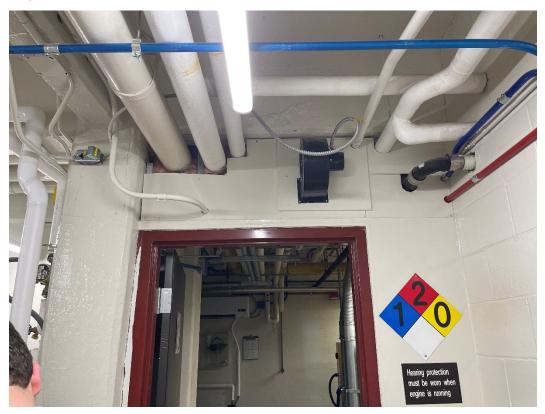

H. Building 7: The following photographs are intended to convey existing conditions at building 7.

H1

H4

H5

Н9

H1\20

I. **Building 7 Salt Room:** The following photographs are intended to convey existing conditions at the building 7 salt room.