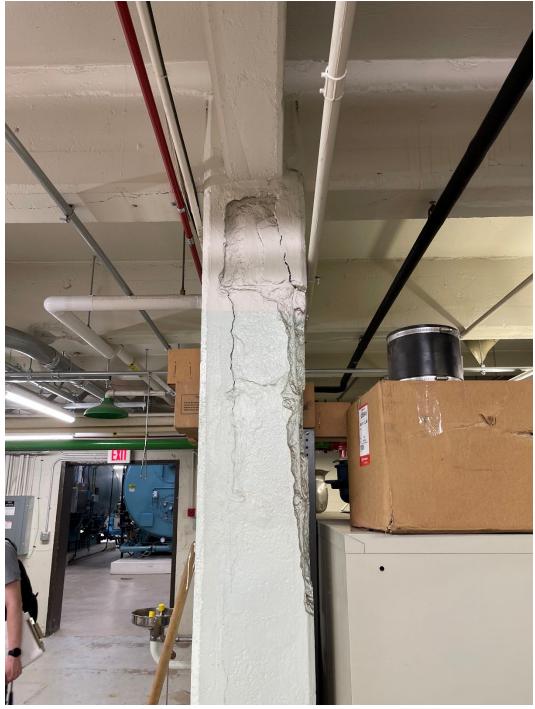

#### 1.5 PHOTOGRAPHS

- A. Photographs of existing conditions are included with this document.
- B. These photographs identify existing conditions at the time of design for this specific project. These photographs may not accurately depict existing conditions at commencement of construction, but are intended to convey a general level of working conditions in the various spaces.

- C. These photographs, by their very nature, cannot reveal all conditions that exist on the site. Contractor shall visit the site prior to submitting a bid to appraise themselves of all existing conditions.
- D. Refer to drawing GI1.02 KEY PLANS for references of photo locations.
- E. **Building 4 Mechanical Room:** The following photographs are intended to convey existing conditions within the building 4 mechanical room.

H. Building 7: The following photographs are intended to convey existing conditions at building 7.

H1

H4

H5

Н9

H1\20

I. **Building 7 Salt Room:** The following photographs are intended to convey existing conditions at the building 7 salt room.