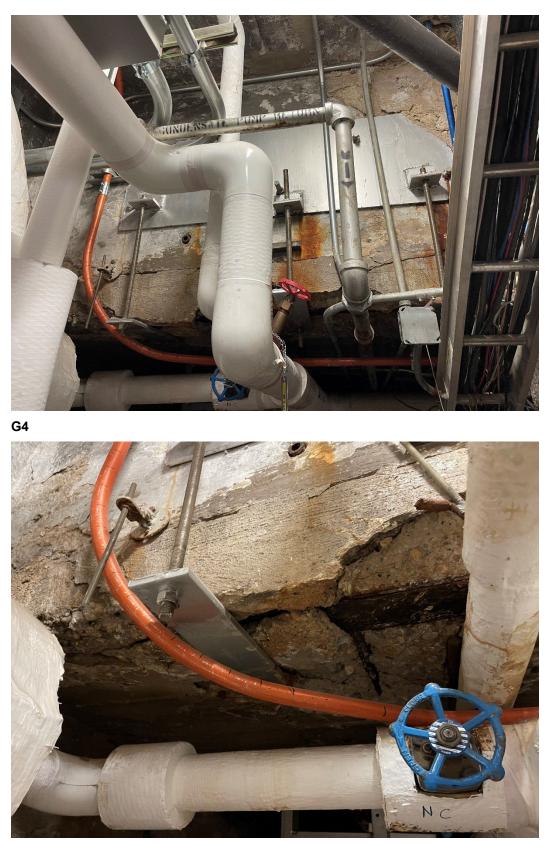

- C. These photographs, by their very nature, cannot reveal all conditions that exist on the site. Contractor shall visit the site prior to submitting a bid to appraise themselves of all existing conditions.
- D. Refer to drawing GI1.02 KEY PLANS for references of photo locations.
- E. **Building 4 Mechanical Room:** The following photographs are intended to convey existing conditions within the building 4 mechanical room.