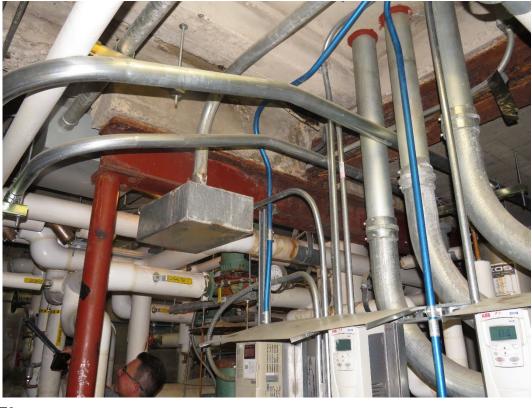

#### 1.5 PHOTOGRAPHS

- A. Photographs of existing conditions are included with this document.
- B. These photographs identify existing conditions at the time of design for this specific project. These photographs may not accurately depict existing conditions at commencement of construction, but are intended to convey a general level of working conditions in the various spaces.

- C. These photographs, by their very nature, cannot reveal all conditions that exist on the site. Contractor shall visit the site prior to submitting a bid to appraise themselves of all existing conditions.
- D. Refer to drawing GI1.02 KEY PLANS for references of photo locations.
- E. **Building 4 Mechanical Room:** The following photographs are intended to convey existing conditions within the building 4 mechanical room.