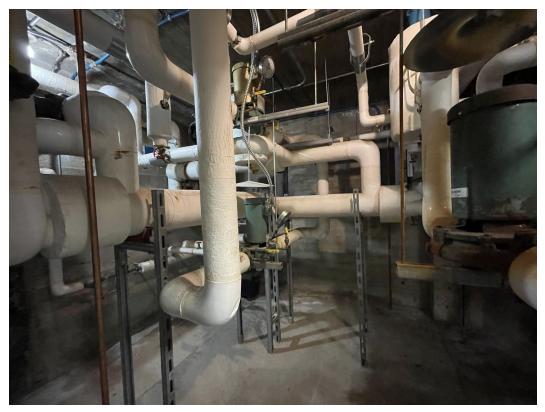

#### 1.5 PHOTOGRAPHS

- A. Photographs of existing conditions are included with this document.
- B. These photographs identify existing conditions at the time of design for this specific project. These photographs may not accurately depict existing conditions at commencement of construction, but are intended to convey a general level of working conditions in the various spaces.

- C. These photographs, by their very nature, cannot reveal all conditions that exist on the site. Contractor shall visit the site prior to submitting a bid to appraise themselves of all existing conditions.
- D. Refer to drawing GI1.02 KEY PLANS for references of photo locations.
- E. **Building 4 Mechanical Room:** The following photographs are intended to convey existing conditions within the building 4 mechanical room.