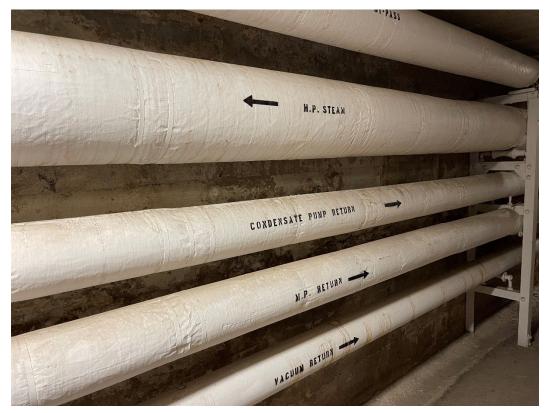

#### 1.5 PHOTOGRAPHS

- A. Photographs of existing conditions are included with this document.
- B. These photographs identify existing conditions at the time of design for this specific project. These photographs may not accurately depict existing conditions at commencement of construction, but are intended to convey a general level of working conditions in the various spaces.

- C. These photographs, by their very nature, cannot reveal all conditions that exist on the site. Contractor shall visit the site prior to submitting a bid to appraise themselves of all existing conditions.
- D. Refer to drawing GI1.02 KEY PLANS for references of photo locations.
- E. **Building 4 Mechanical Room:** The following photographs are intended to convey existing conditions within the building 4 mechanical room.

F. **Building 4 Loading Dock:** The following photographs are intended to convey existing conditions at the building 4 loading dock.

F1

F4

G. **Tunnel:** The following photographs are intended to convey existing conditions within the tunnel between building 4 and building 7.