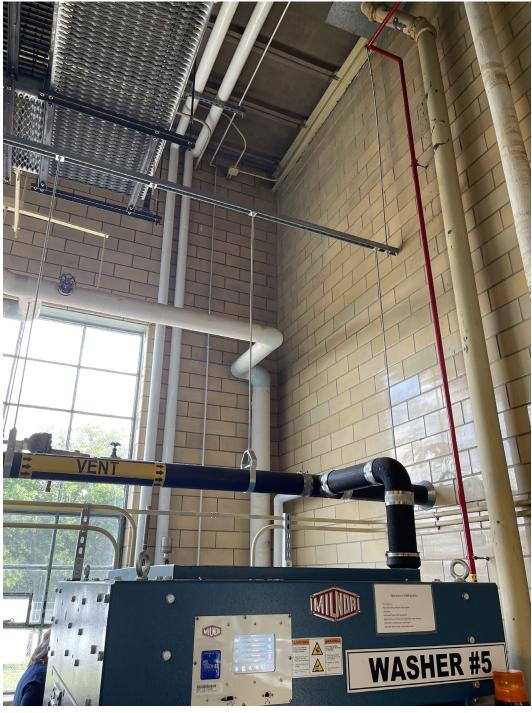

#### 1.5 PHOTOGRAPHS

- A. Photographs of existing conditions are included with this document.
- B. These photographs identify existing conditions at the time of design for this specific project. These photographs may not accurately depict existing conditions at commencement of construction, but are intended to convey a general level of working conditions in the various spaces.

- C. These photographs, by their very nature, cannot reveal all conditions that exist on the site. Contractor shall visit the site prior to submitting a bid to appraise themselves of all existing conditions.
- D. Refer to drawing GI1.02 KEY PLANS for references of photo locations.
- E. **Building 4 Mechanical Room:** The following photographs are intended to convey existing conditions within the building 4 mechanical room.

F. **Building 4 Loading Dock:** The following photographs are intended to convey existing conditions at the building 4 loading dock.

F1

F4

G. **Tunnel:** The following photographs are intended to convey existing conditions within the tunnel between building 4 and building 7.