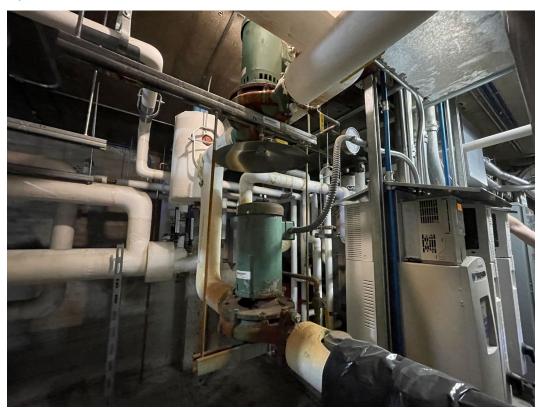

#### 1.5 PHOTOGRAPHS

- A. Photographs of existing conditions are included with this document.
- B. These photographs identify existing conditions at the time of design for this specific project. These photographs may not accurately depict existing conditions at commencement of construction, but are intended to convey a general level of working conditions in the various spaces.

- C. These photographs, by their very nature, cannot reveal all conditions that exist on the site. Contractor shall visit the site prior to submitting a bid to appraise themselves of all existing conditions.
- D. Refer to drawing GI1.02 KEY PLANS for references of photo locations.
- E. **Building 4 Mechanical Room:** The following photographs are intended to convey existing conditions within the building 4 mechanical room.