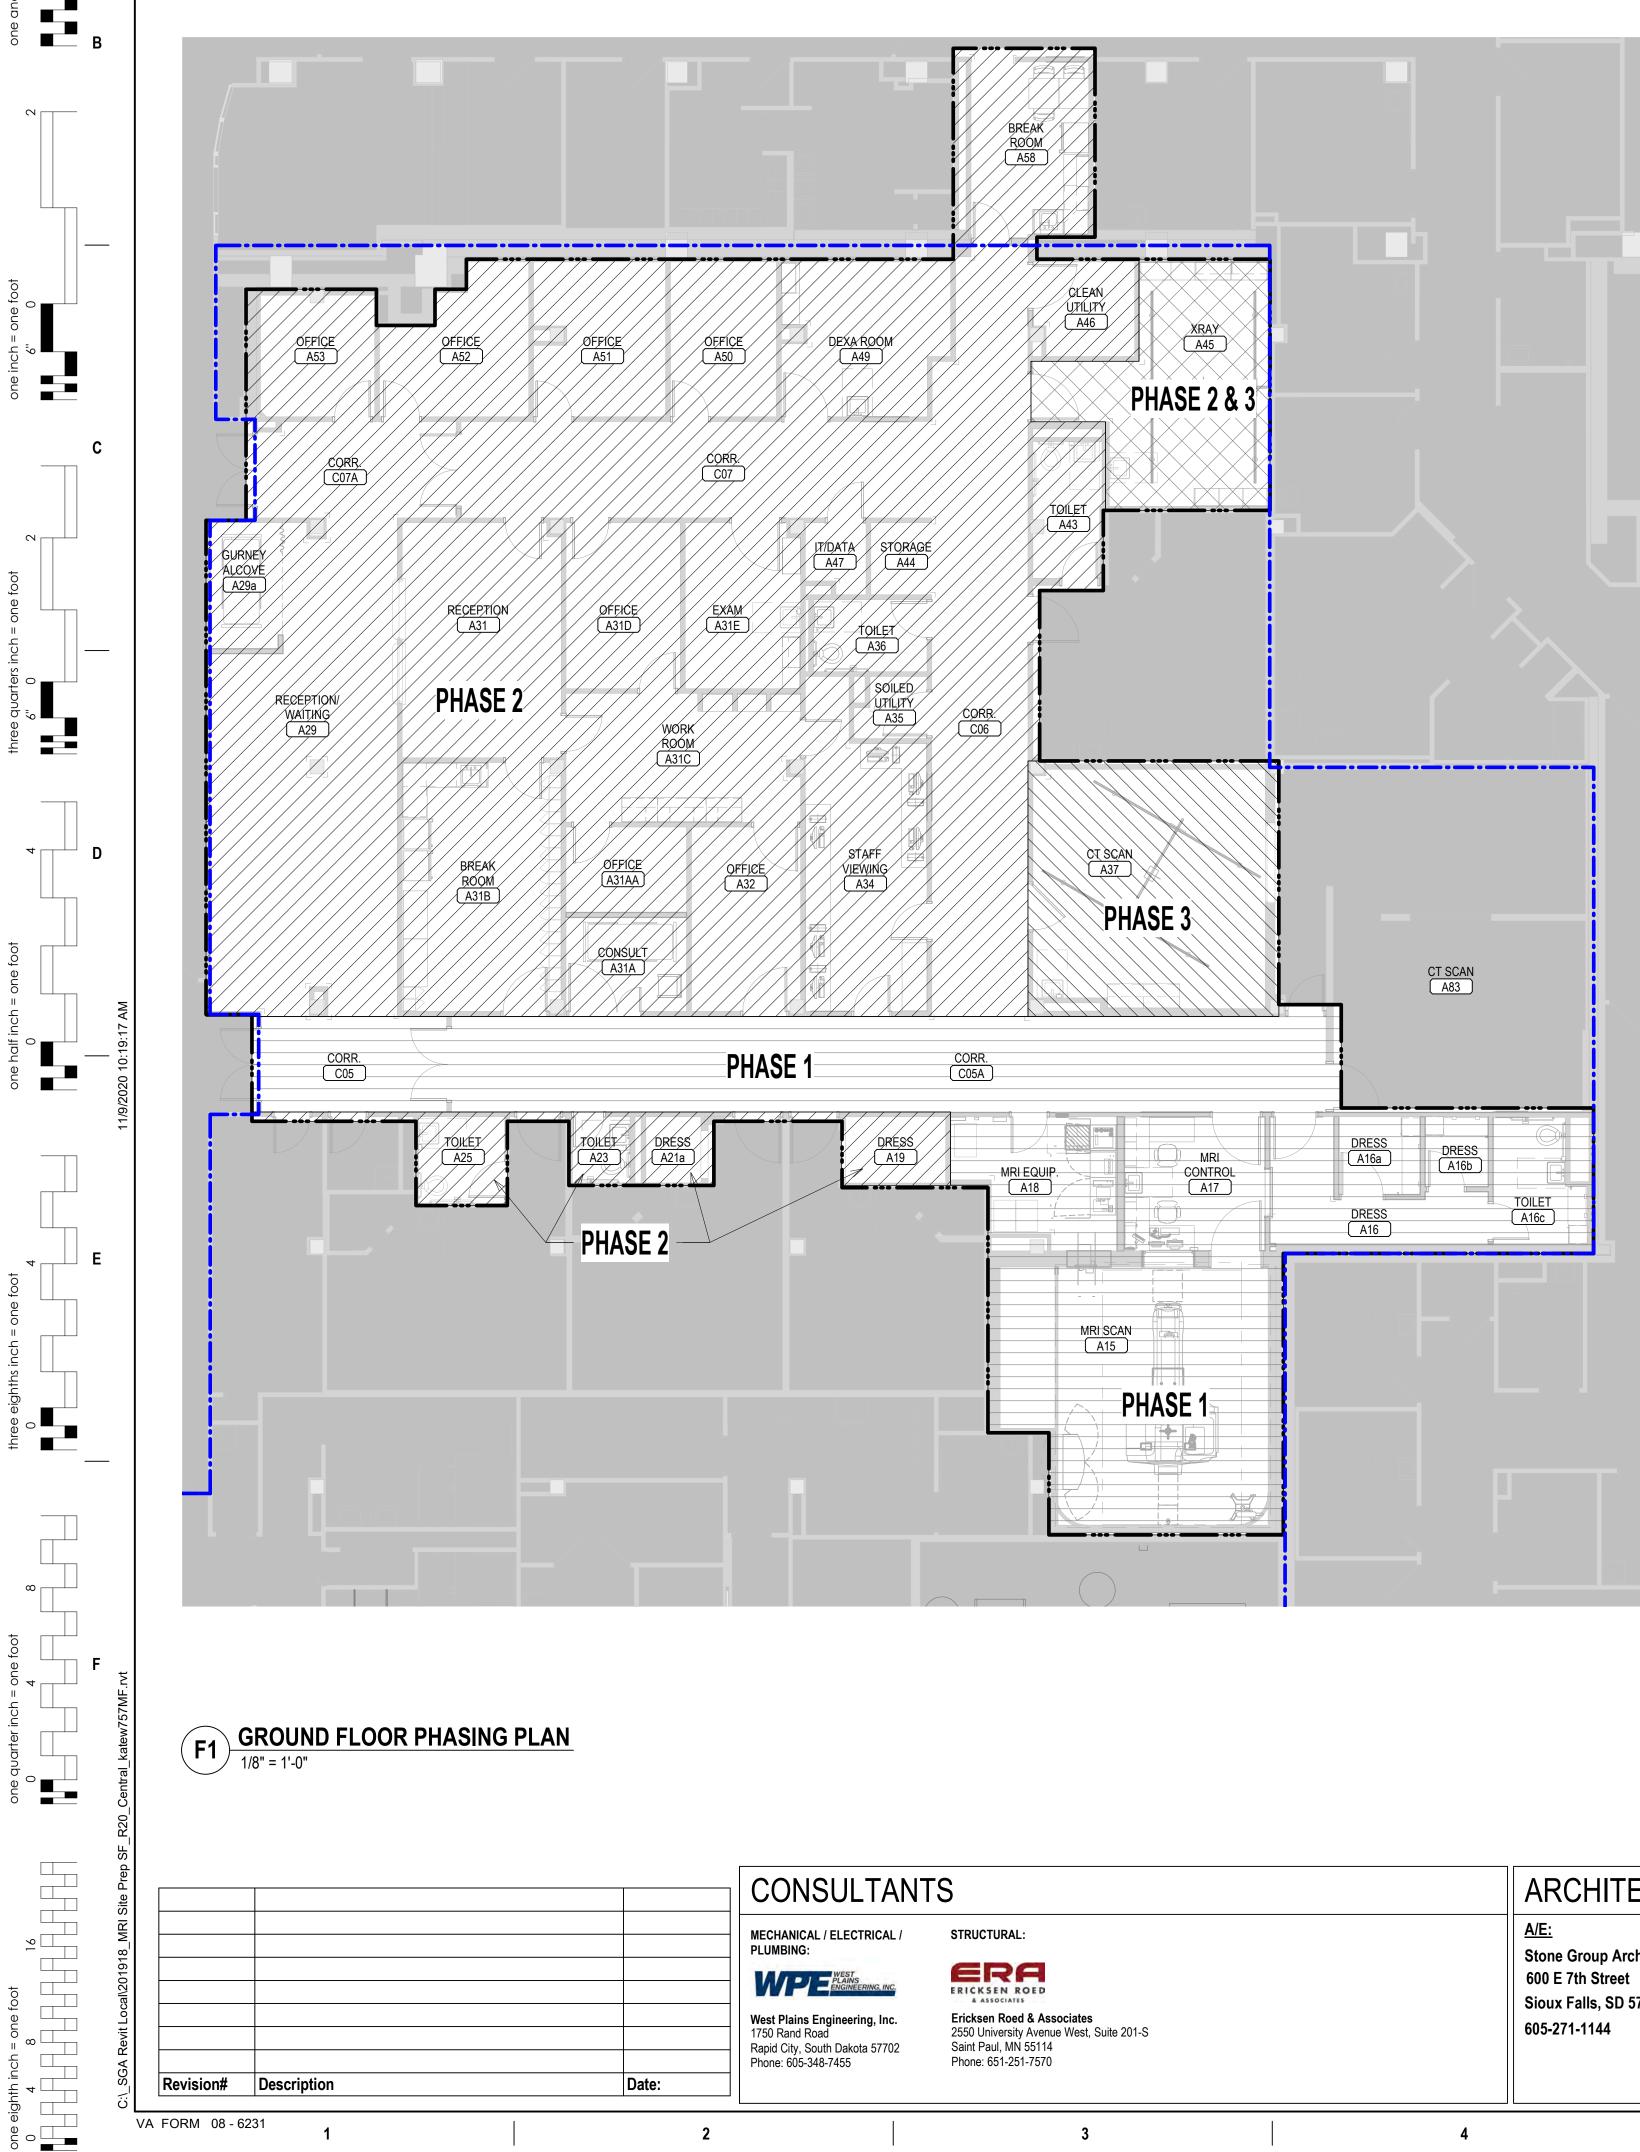

|

Α

\_\_\_\_

В

С

D

\_\_\_\_

Е



## <u>PHASE 1:</u>

Α

**–** – – – –

4

04

RENOVATION MRI, MRI CONTROL, MECHANICAL ROOM, DRESSING ROOM SUITE, AND CORRIDORS C05 AND C05A FOR INSTALLATION OF THE NEW MRI MACHINE. (COORDINATE DELIVERY OF MRI MACHINE WITH REMAINING PORTION OF PHASE 1.)

2

3

4

5

## **PHASE 2:**

RENOVATE FINISHES WITHIN EXISTING RADIOLOGY DEPARTMENT AND CREATE EGRESS ACCESS. CONSTRUCTION WITHIN THIS PHASE TWO SHALL ALLOW 24 HOUR ACCESS TO MRI, AND CT SCAN A37 OR A83.

## **PHASE 3**:

INSTALLATION OF CT LIFTS XRAY A45 AND CT A37.



VA FORM 08 - 6231

Revision# Description

Date:



**F5 GROUND FLOOR CODE PLAN** 1/8" = 1'-0"

## ARCHITECT OF RECORD

Stone Group Architects Sioux Falls, SD 57103

4

# 钙

5

STONE GROUP AREHITEET5

STAMP



| e of<br>iction<br>ilities  | Drawing Title<br>LIFE SAFETY CODE F<br>PHASING PLANS | REVIEW & | Phase<br>100% CD |  | Project Title<br>MRI SITE PRE | Ρ       |
|----------------------------|------------------------------------------------------|----------|------------------|--|-------------------------------|---------|
|                            | Approved:                                            |          |                  |  | Location<br>SIOUX FALLS       | SOUTH   |
| epartment<br>erans Affairs |                                                      |          |