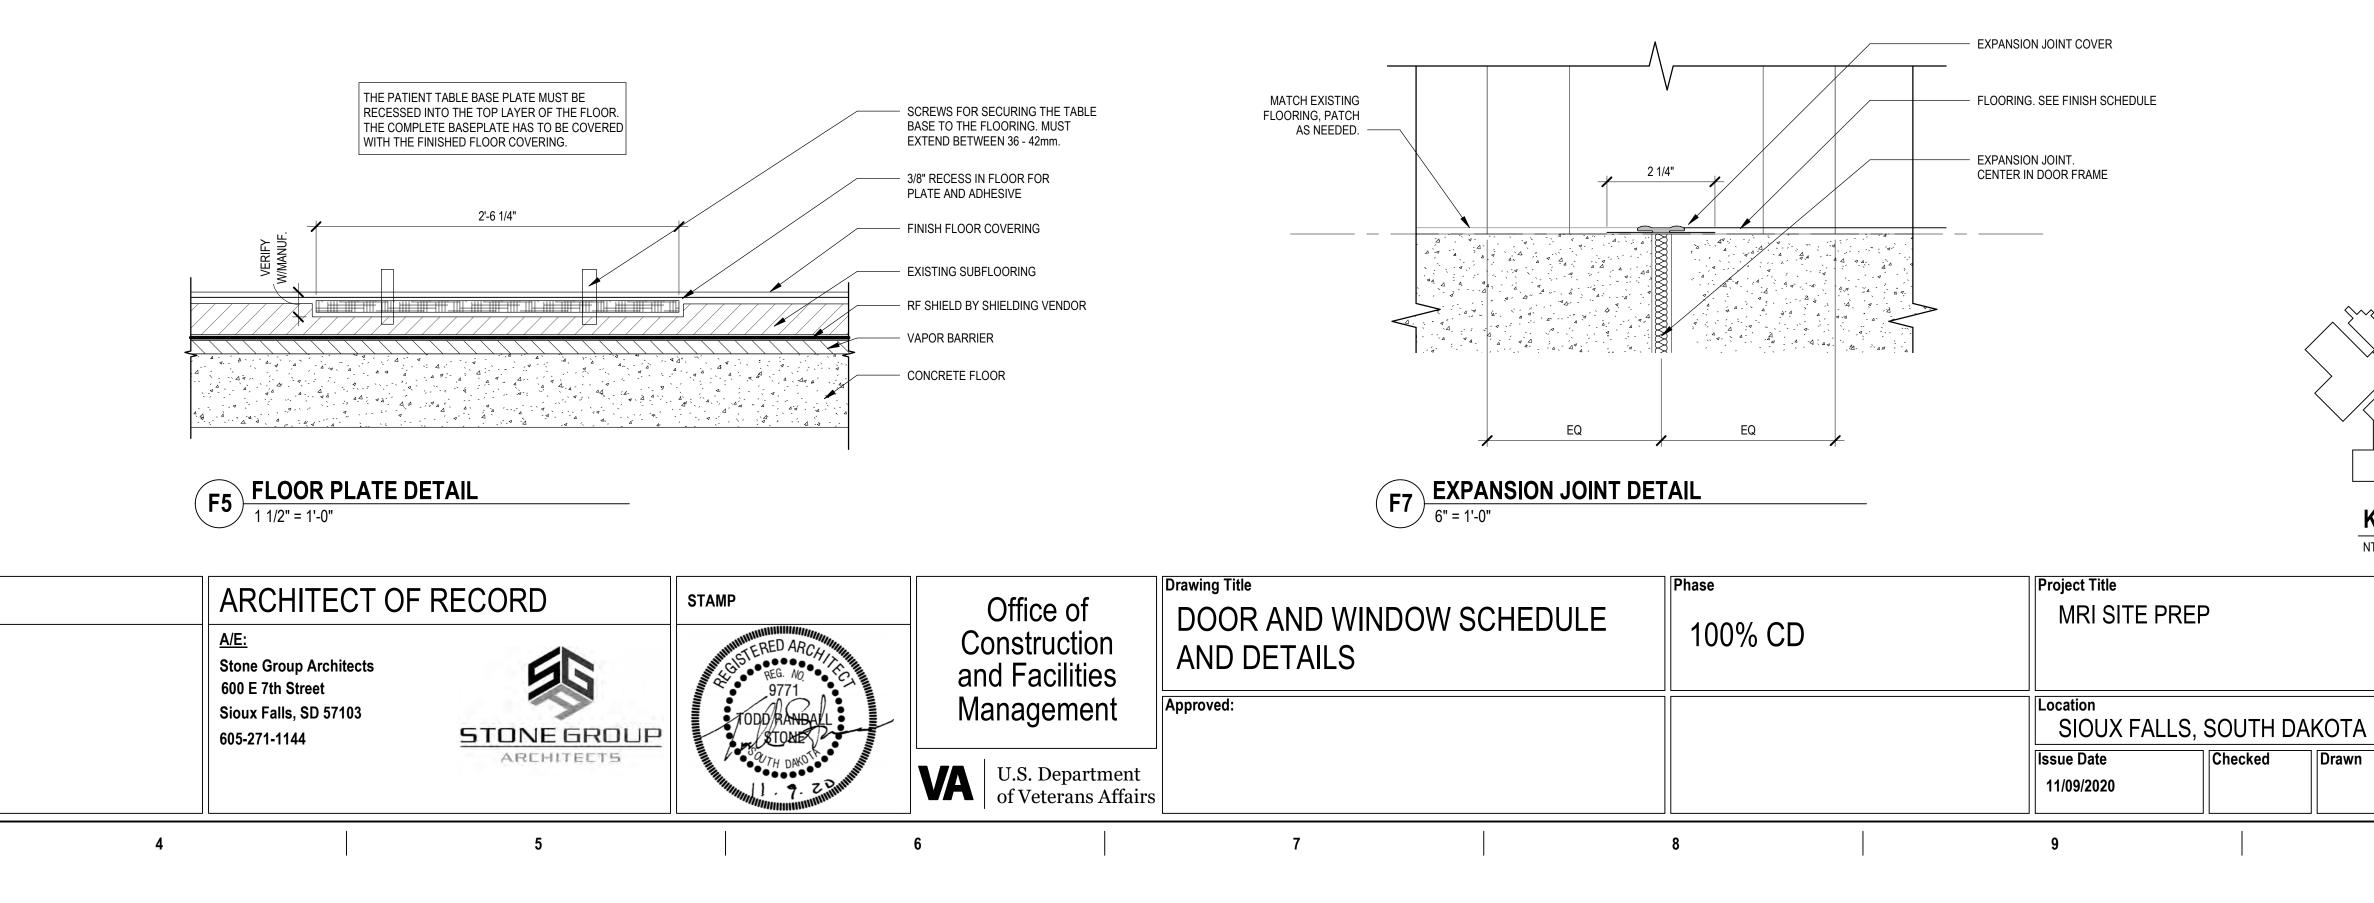

| C05b       |               |            | F1:F             | WD       |      |          | 20 MIN           | 19       | REINSTALL EXISTING ADA ACTUATOR. CARD READER                   |
|            |               |            | F1:F             | WD       |      |          | 20 MIN           | 19       | ADA ACTUATOR, CARD READER                                      |
|            |               |            | F1:F             | WD       |      |          | 45 MIN           | 20       | EXISTING FRAME TO REMAIN, REINSTALL EXISTING MAG HOLD OPENS    |
| 00111      |               | • •        |                  | 1        |      |          |                  |          |                                                                |

NOTE: VERIFY ALL EXISTING DOOR SIZES.

6

4

5





| 7 |  | 8 |  | 9 |  |
|---|--|---|--|---|--|
|   |  |   |  |   |  |

## **GENERAL DOOR AND WINDOW NOTES:**

| PROVIDE GLAZING AS REQUIRED B  |
|--------------------------------|
| PROVIDE ADA APPROVED LEVER T   |
| (U.O.N.).                      |
| PROVIDE 1" INSULATED GLASS FOR |

| GLAZING.                    |
|-----------------------------|
| WHERE THRESHOLDS ARE REQUIF |
| COORDINATE DOOR PROTECTION  |
|                             |





BY 2015 IBC. OPENINGS WITH MANUFACTURER. TYPE HARDWARE FOR ALL DOORS UNLESS OTHERWISE NOTED OR ALL EXTERIOR GLAZING AND 1/4" GLASS FOR ALL INTERIOR JIRED, PROVIDE LOW PROFILE ADA COMPLIANT THRESHOLD. N WITH DOOR SUPPLIER. COORDINATE DOOR HARDWARE STYLE AND FINISH WITH OWNER.

Α

\_\_\_\_

В

\_\_\_\_

С

\_\_\_\_

\_\_\_\_

Е



| 2 | 3 |
|---|--