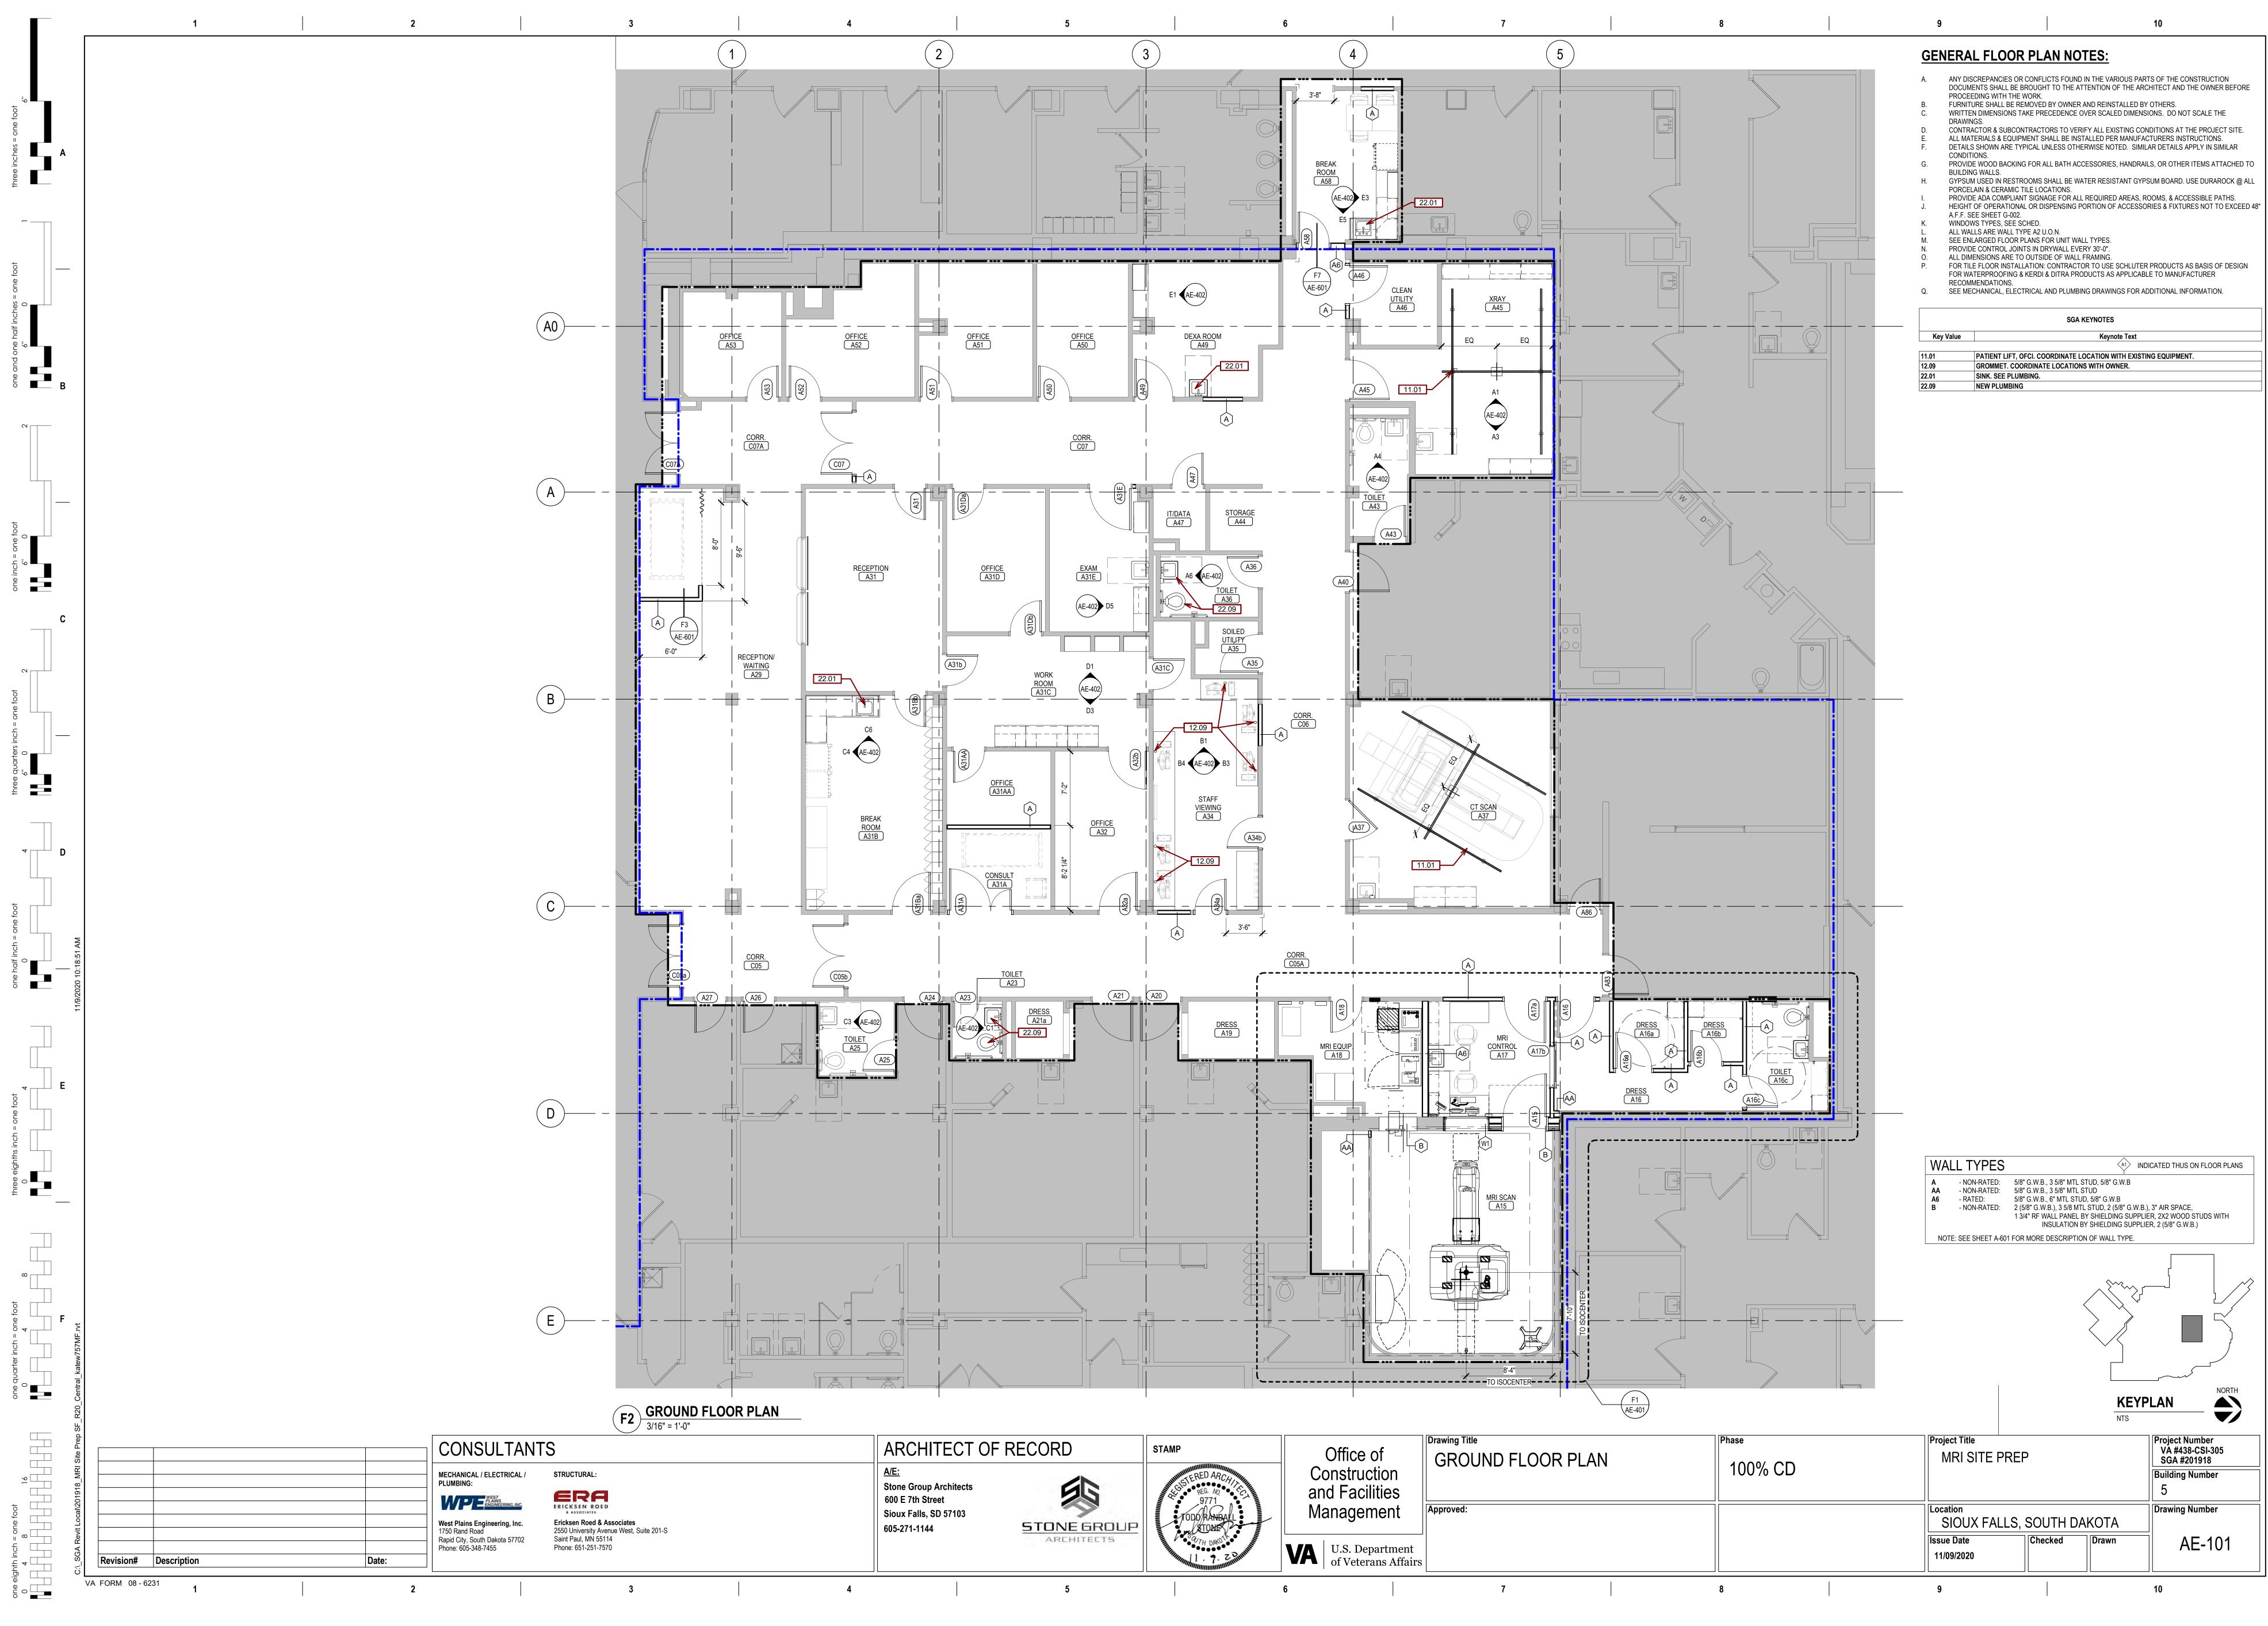

COORDINATED WITH SIOUX FALLS SGA KEYNOTES

## Keynote Text

DEMO CEILING TILES AND GRID. SEE MECHANICAL AND ELECTRICAL DRAWINGS FOR COORDINATION OF CEILING REMOVAL OF REGISTERS GRILLES, SPRINKLERS, LIGHTS AND EXISTING MRI CEILING TO REMAIN. COORDINATE PARTIAL CEILING REMOVAL AND REINSTALLATION TO ACCOMODATE REMOVAL OF EXISTING QUENCH DUCT AND EXHAUST

EXISTING CT SCAN CEILING TO REMAIN. COORDINATE PARTIAL CEILING REMOVAL AND REINSTALLATION TO ACCOMMODATE CEILING LIFT INSTALLATION. REMOVE AND REINSTALL CEILING TILES AS NEEDED FOR CONSTRUCTION. REMOVE PORTION OF CEILING TO ACCOMMODATE NEW MRI EQUIPMENT.

**DEMOLITION PLAN LEGEND** 

 $-\Box \Box \Box -$ 

---- CONSTRUCTION LIMITS  $- \square \square \square -$ | | | DEMO ACT CEILING EXISTING FLOORING TRANSITION ---- CONSTRUCTION BARRIER







|                                                                | REPANCIES FOUND IN THE VARIOUS PARTS OF THE CONSTRUCTION DOCUMENTS SHALL BE                                                                                                                                                                                                                                                                                                                                                                                                                                                                                                                                 |  |  |  |  |
|----------------------------------------------------------------|-------------------------------------------------------------