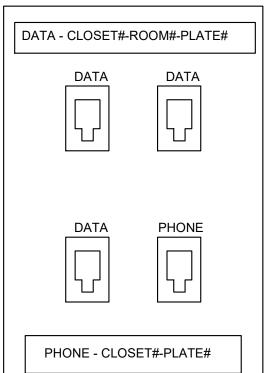

r>uction<br>cilities | Drawing Title<br>ELECTRICAL SCHEDULES AND<br>DETAILS | Phase<br>100% CD | Project Title<br>MRI SITE PREP | 1           |
|----------------------------|------------------------------------------------------|------------------|--------------------------------|-------------|
| ement                      | Approved:                                            |                  | Location<br>SIOUX FALLS, S     | SOUT        |
| epartment<br>erans Affairs |                                                      |                  | Issue Date<br>11/09/2020       | Check<br>JK |
|                            | 7                                                    | 8                | 9                              |             |

2 TYPICAL COMMUNICATIONS DETAIL 12" = 1'-0"





FIXTURE

LENS

LENS

FROSTED

ACRYLIC

OPEN

RED

DIFFUSER VOLTAGE

MP

UNIV.

UNIV.

UNIV.

UNIV.

MULTI

UNIV.

ITEM FED

MRI CONTROL CABINET EPC

SPACE

SPACE

SPACE

SPACE

SPACE

SPACE

SPACE

SPACE

SPACE

FIXTURE

MARK

А

A2

UC

X1

FIXTURE TYPE

2'X4' RECESSED

2'X2' RECESSED

4' WALL BRACKET

6-INCH DOWNLIGHT

EXIT SIGN SINGLE

FACE

UNDER COUNTER | MILK WHITE |

NOTES:

LIGHTING FIXTURE SCHEDULE

TYPE

RECESS

RECESS

WALL

RECESS

SURFACE

UNIV.

PHASES:

LOCATION:

FEEDER SIZE:

29333 18568

LAMP TYPE

LED 4000K

LED 4000K

LED 4000K

LED 4000K

17W T8

LED

-- -- 0 0

--- -- 0 0

-- -- 0 0

MAIN CIRCUIT BREAKER WITH INTEGRAL SHUNT TRIP, INTERLOCK SHUNT TRIP WITH EMERGENCY-OFF PUSH BUTTONS

480/277 Wye

25KAIC

SURFACE

2/0 125 A 3

-- -- --

-- -- --

-- -- --

-- -- --

-