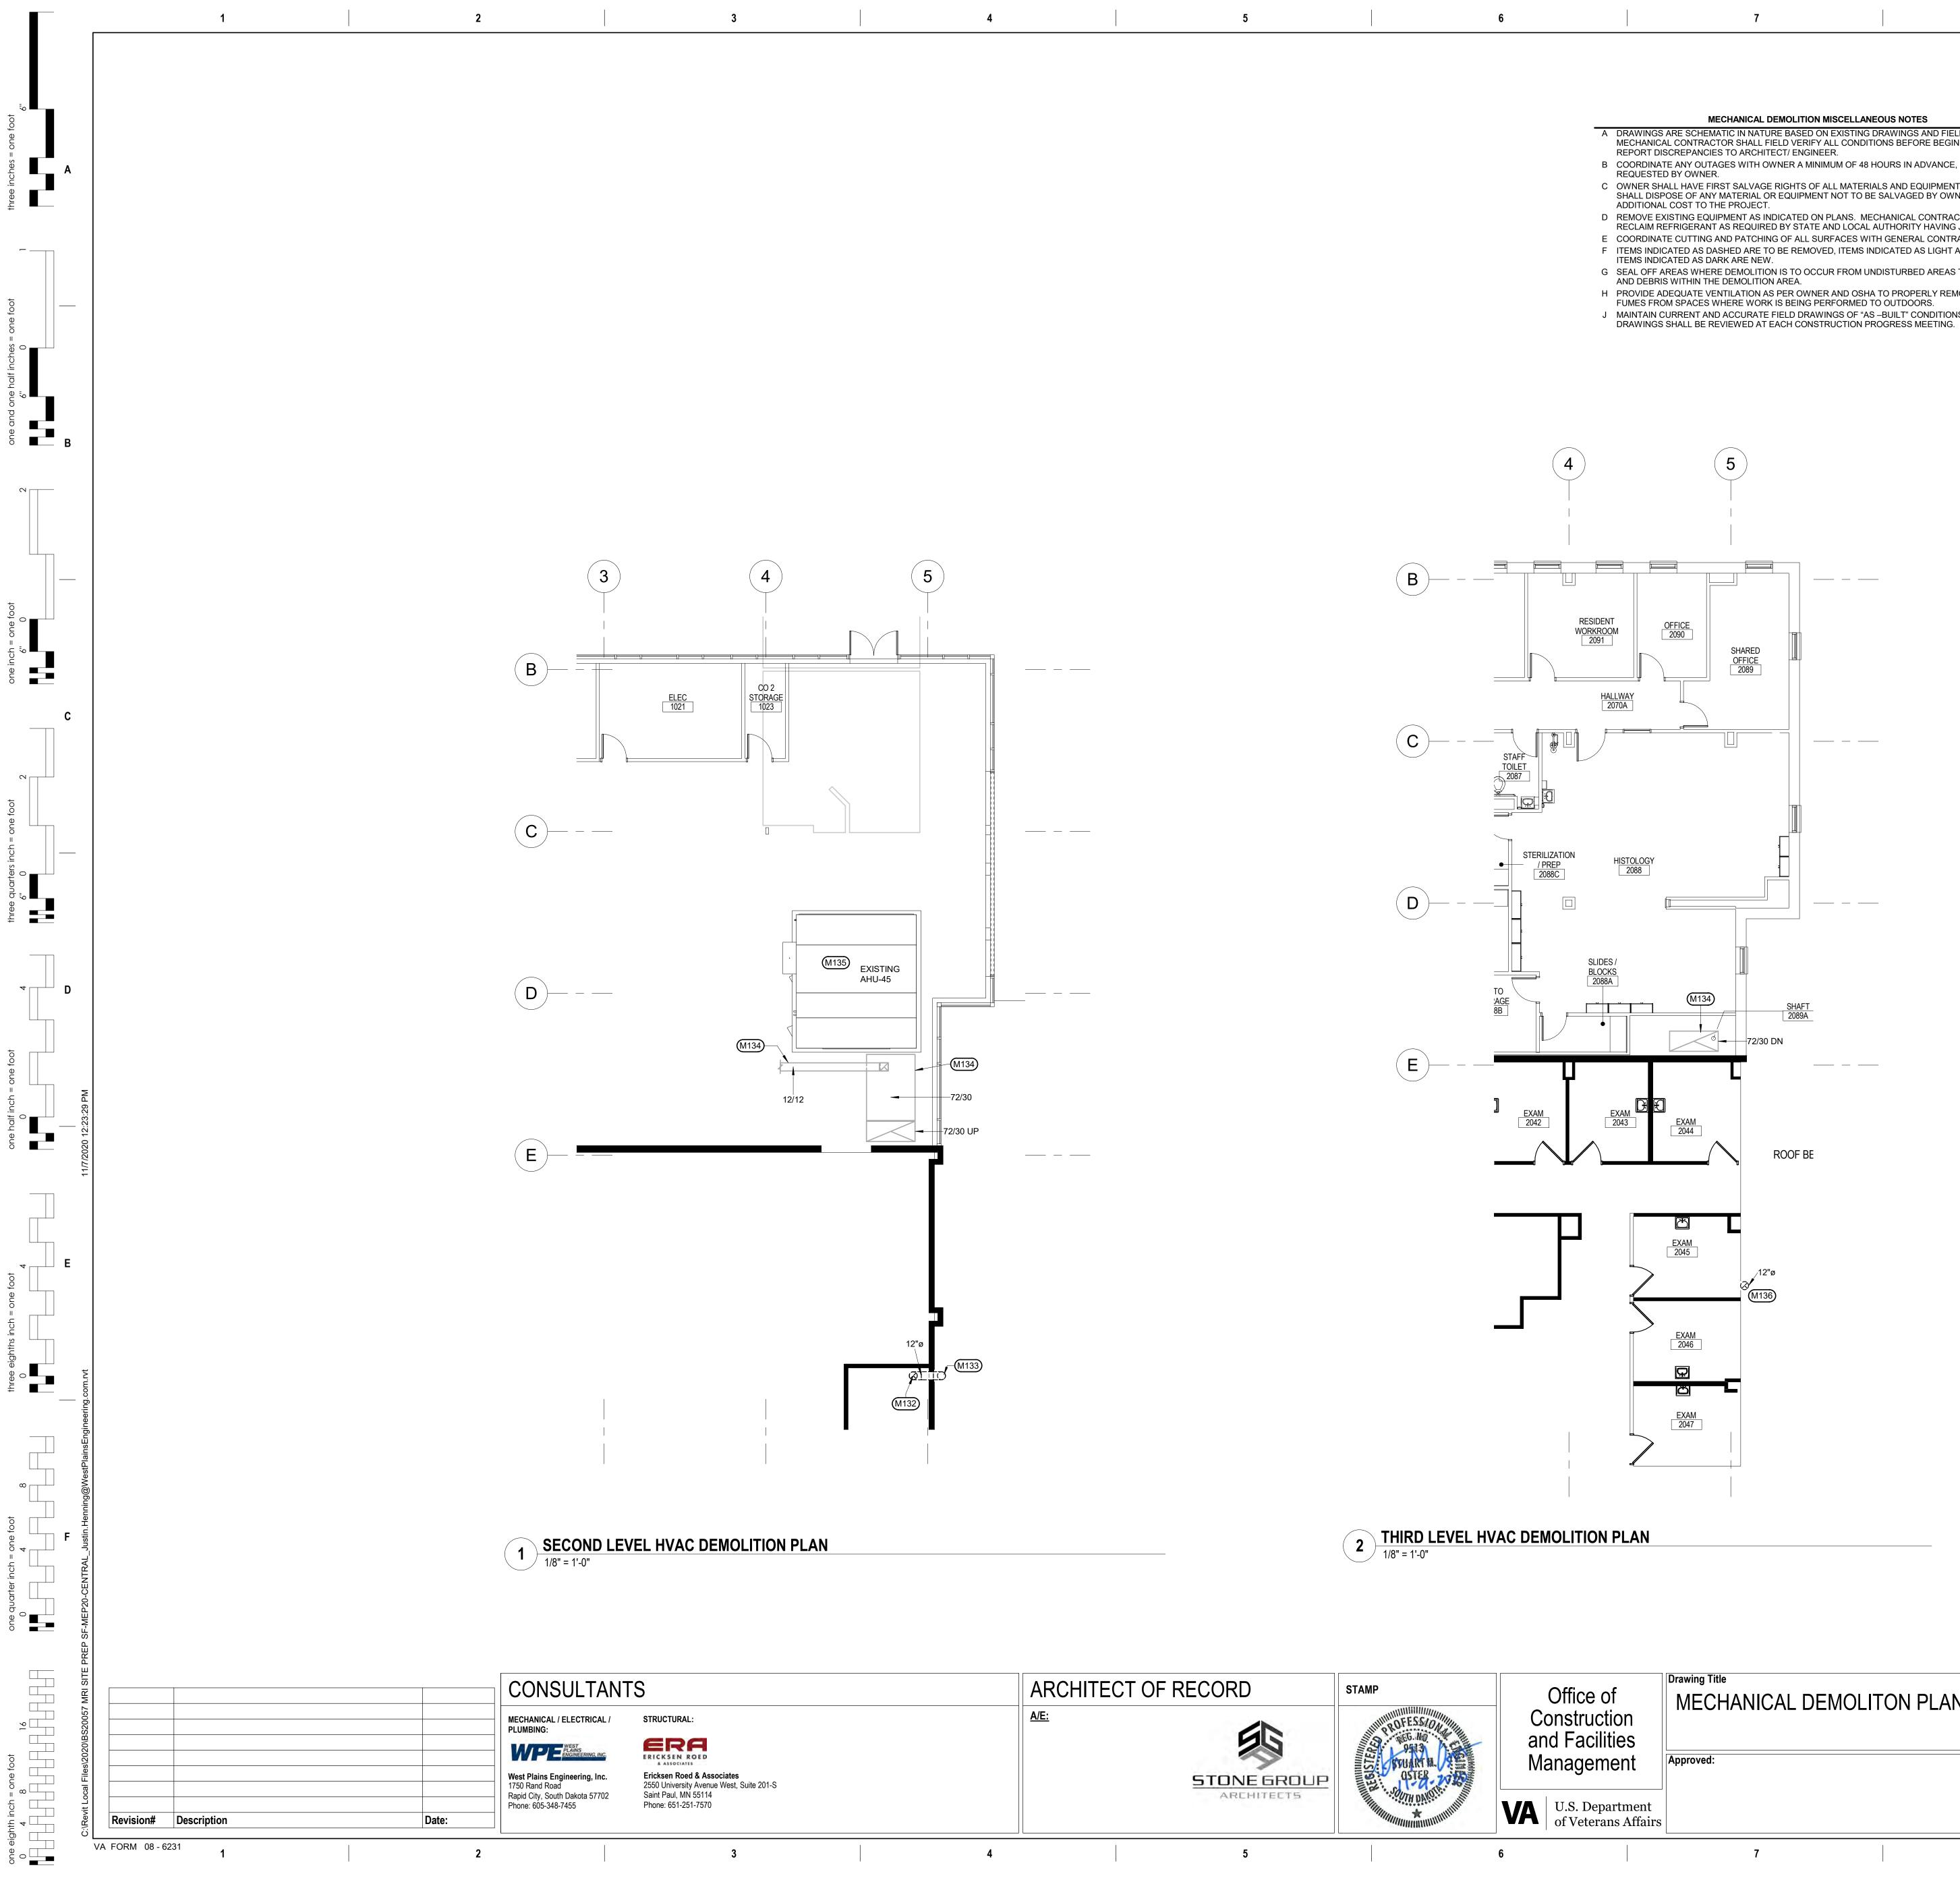

|



- A DRAWINGS ARE SCHEMATIC IN NATURE BASED ON EXISTING DRAWINGS AND FIELD OBSERVATIONS. MECHANICAL CONTRACTOR SHALL FIELD VERIFY ALL CONDITIONS BEFORE BEGINNING WORK.
- B COORDINATE ANY OUTAGES WITH OWNER A MINIMUM OF 48 HOURS IN ADVANCE, OR AS
- C OWNER SHALL HAVE FIRST SALVAGE RIGHTS OF ALL MATERIALS AND EQUIPMENT. CONTRACTOR SHALL DISPOSE OF ANY MATERIAL OR EQUIPMENT NOT TO BE SALVAGED BY OWNER AT NO
- D REMOVE EXISTING EQUIPMENT AS INDICATED ON PLANS. MECHANICAL CONTRACTOR SHALL RECLAIM REFRIGERANT AS REQUIRED BY STATE AND LOCAL AUTHORITY HAVING JURISDICTION.
- E COORDINATE CUTTING AND PATCHING OF ALL SURFACES WITH GENERAL CONTRACTOR. F ITEMS INDICATED AS DASHED ARE TO BE REMOVED, ITEMS INDICATED AS LIGHT ARE TO REMAIN.
- G SEAL OFF AREAS WHERE DEMOLITION IS TO OCCUR FROM UNDISTURBED