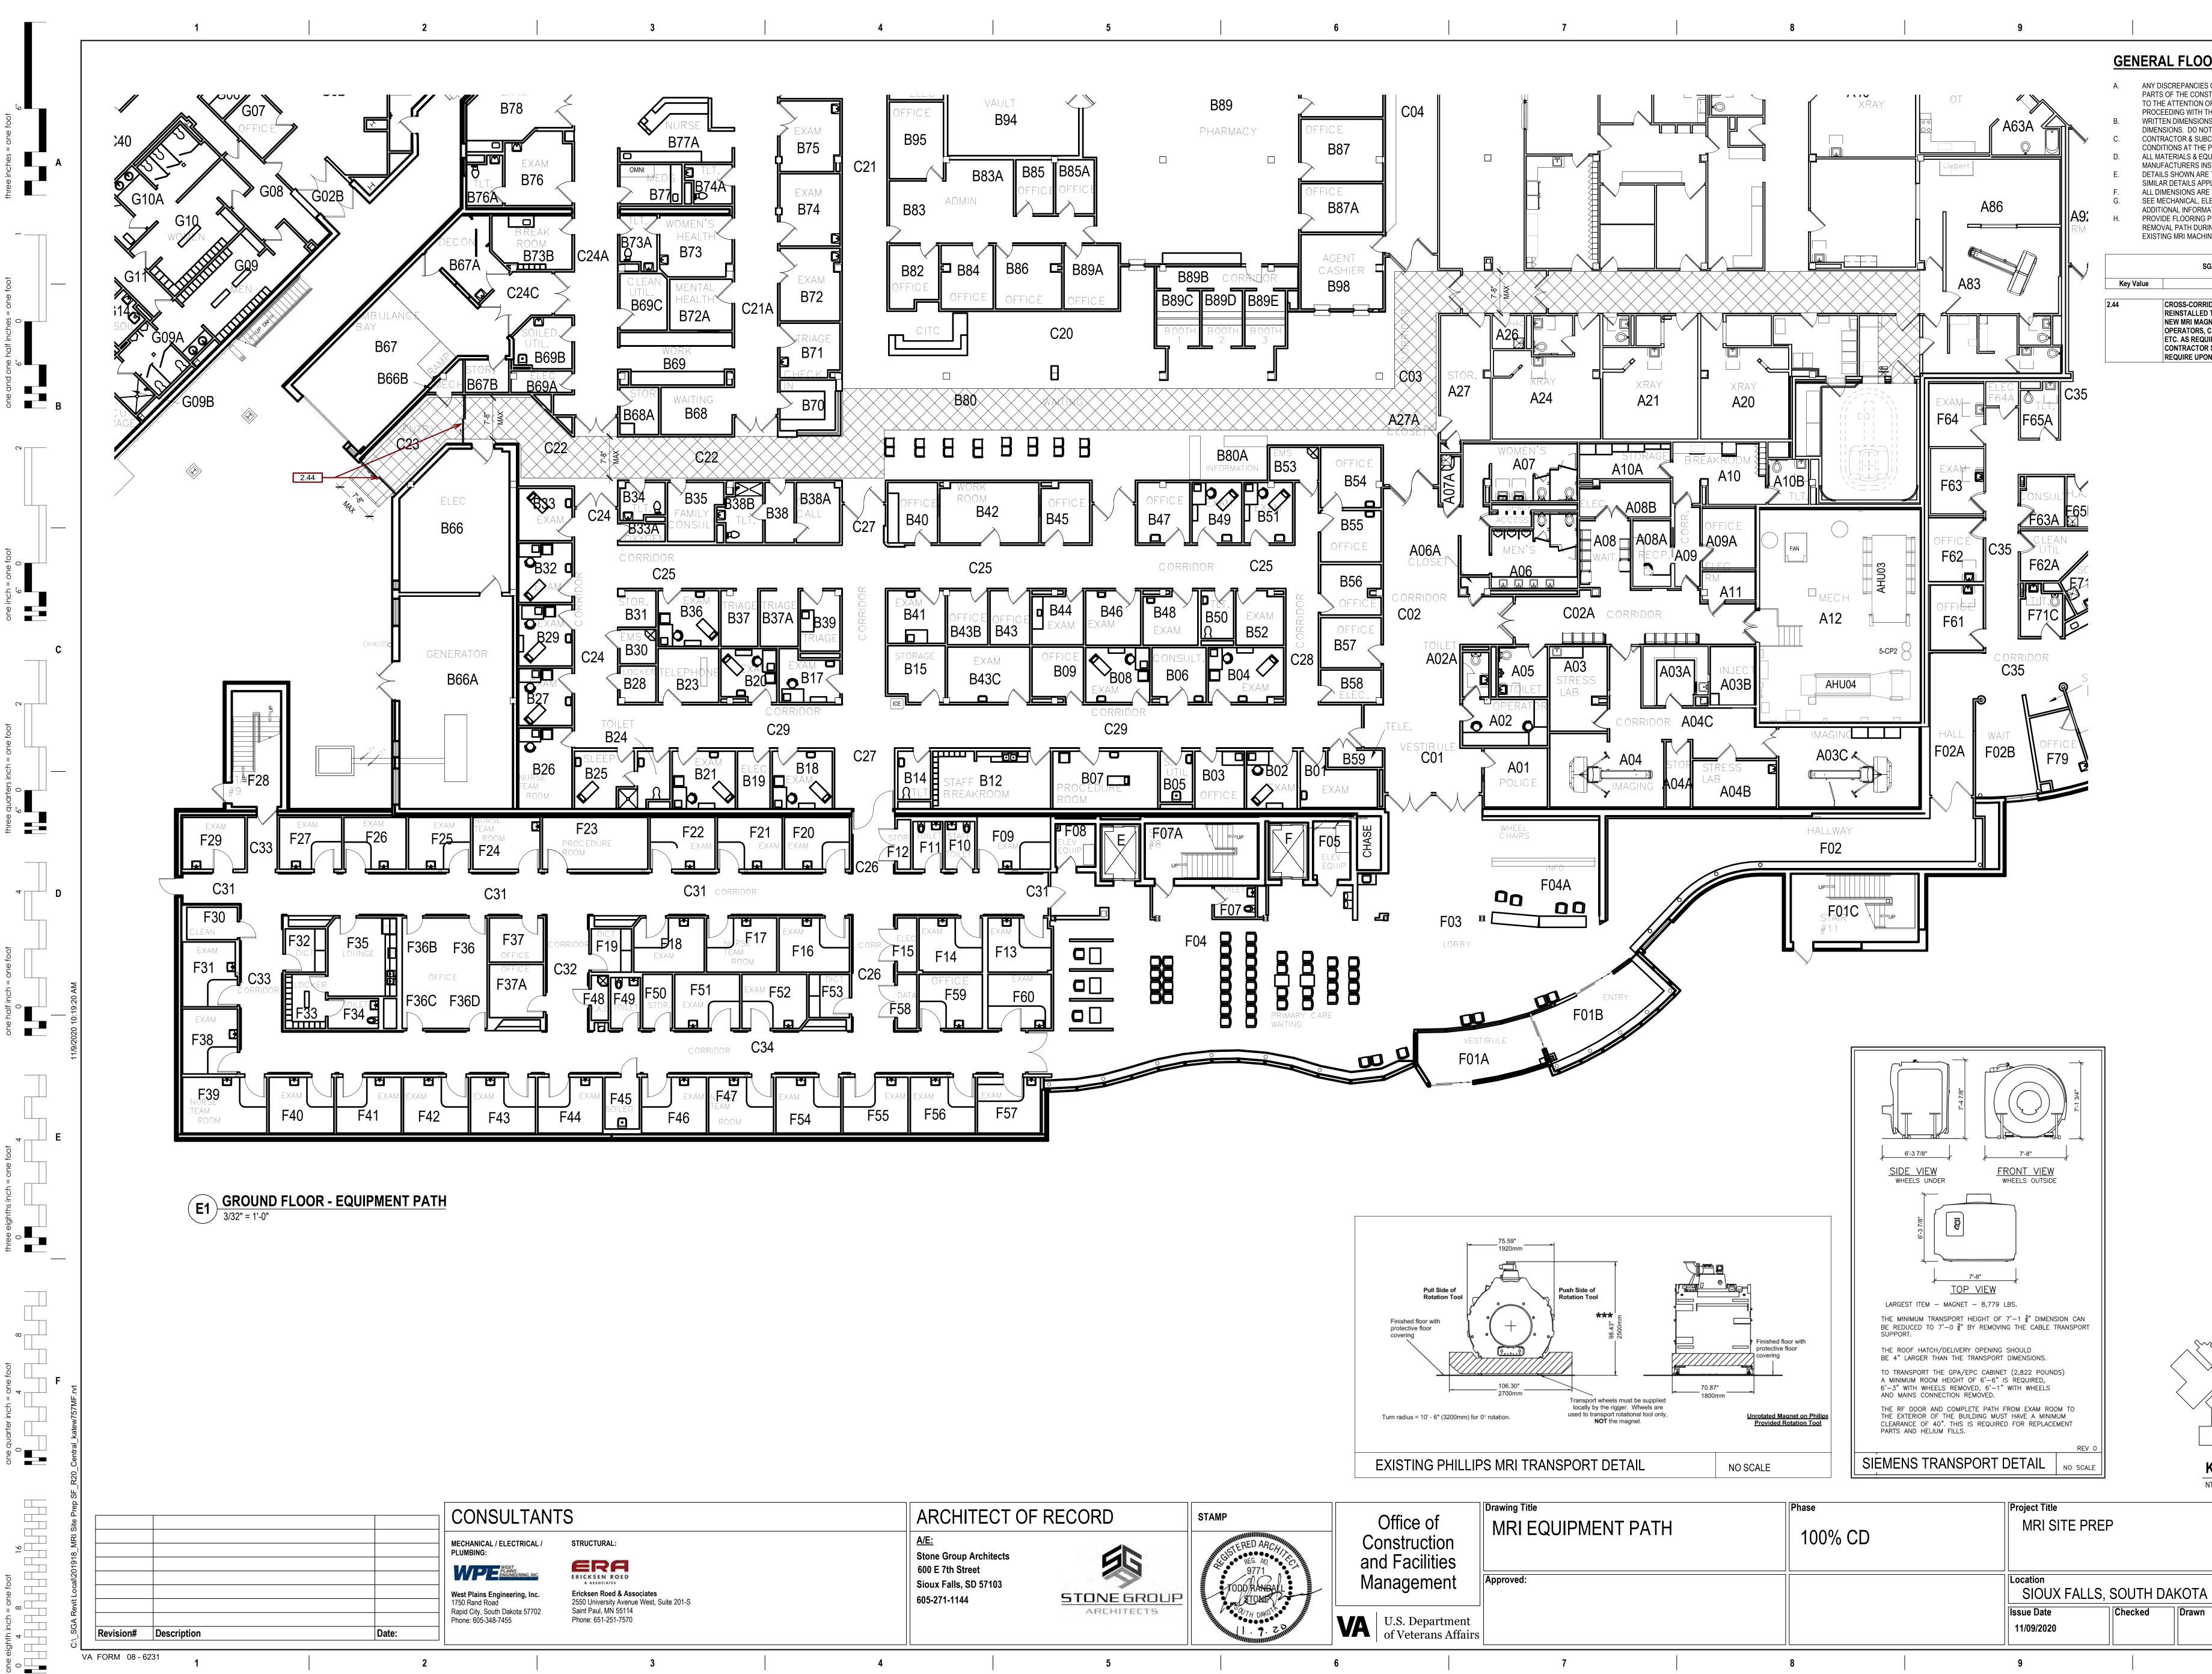

| 1 |



VA FORM 08 - 6231

| e of<br>uction<br>cilities  | Drawing Title<br>GROUND FLOOR EXIT EGRESS |  | Phase<br>100% CD | Project Title<br>MRI SITE PREP |          |
|-----------------------------|-------------------------------------------|--|------------------|--------------------------------|----------|
| ement                       | Approved:                                 |  |                  | Location<br>SIOUX FALLS        | 3, SOUTH |
| Pepartment<br>erans Affairs |                                           |  |                  | Issue Date<br>11/09/2020       | Checked  |
|                             | 7                                         |  | 8                | 9                              |          |







R

| Keynote Text                               |
|--------------------------------------------|
|                                            |
| IPMENT.                                    |
| EMAIN.                                     |
| MAIN.                                      |
| Y WALL PARTITION.                          |
| STING DOOR. FRAME TO REMAIN.               |
| R WALL.                                    |
| UP TO EXISTING CEILING.                    |
| EILING LIGHTING) TO REMAIN.                |
| FIXTURES.                                  |
|                                            |
| AGE FOR REINSTALL.                         |
| ND SALVAGE TO OWNER                        |
| REPLACE. VERIFY WITH SHIELDING CONTRACTOR. |
| PLACE. VERIFY WITH SHIELDING CONTRACT