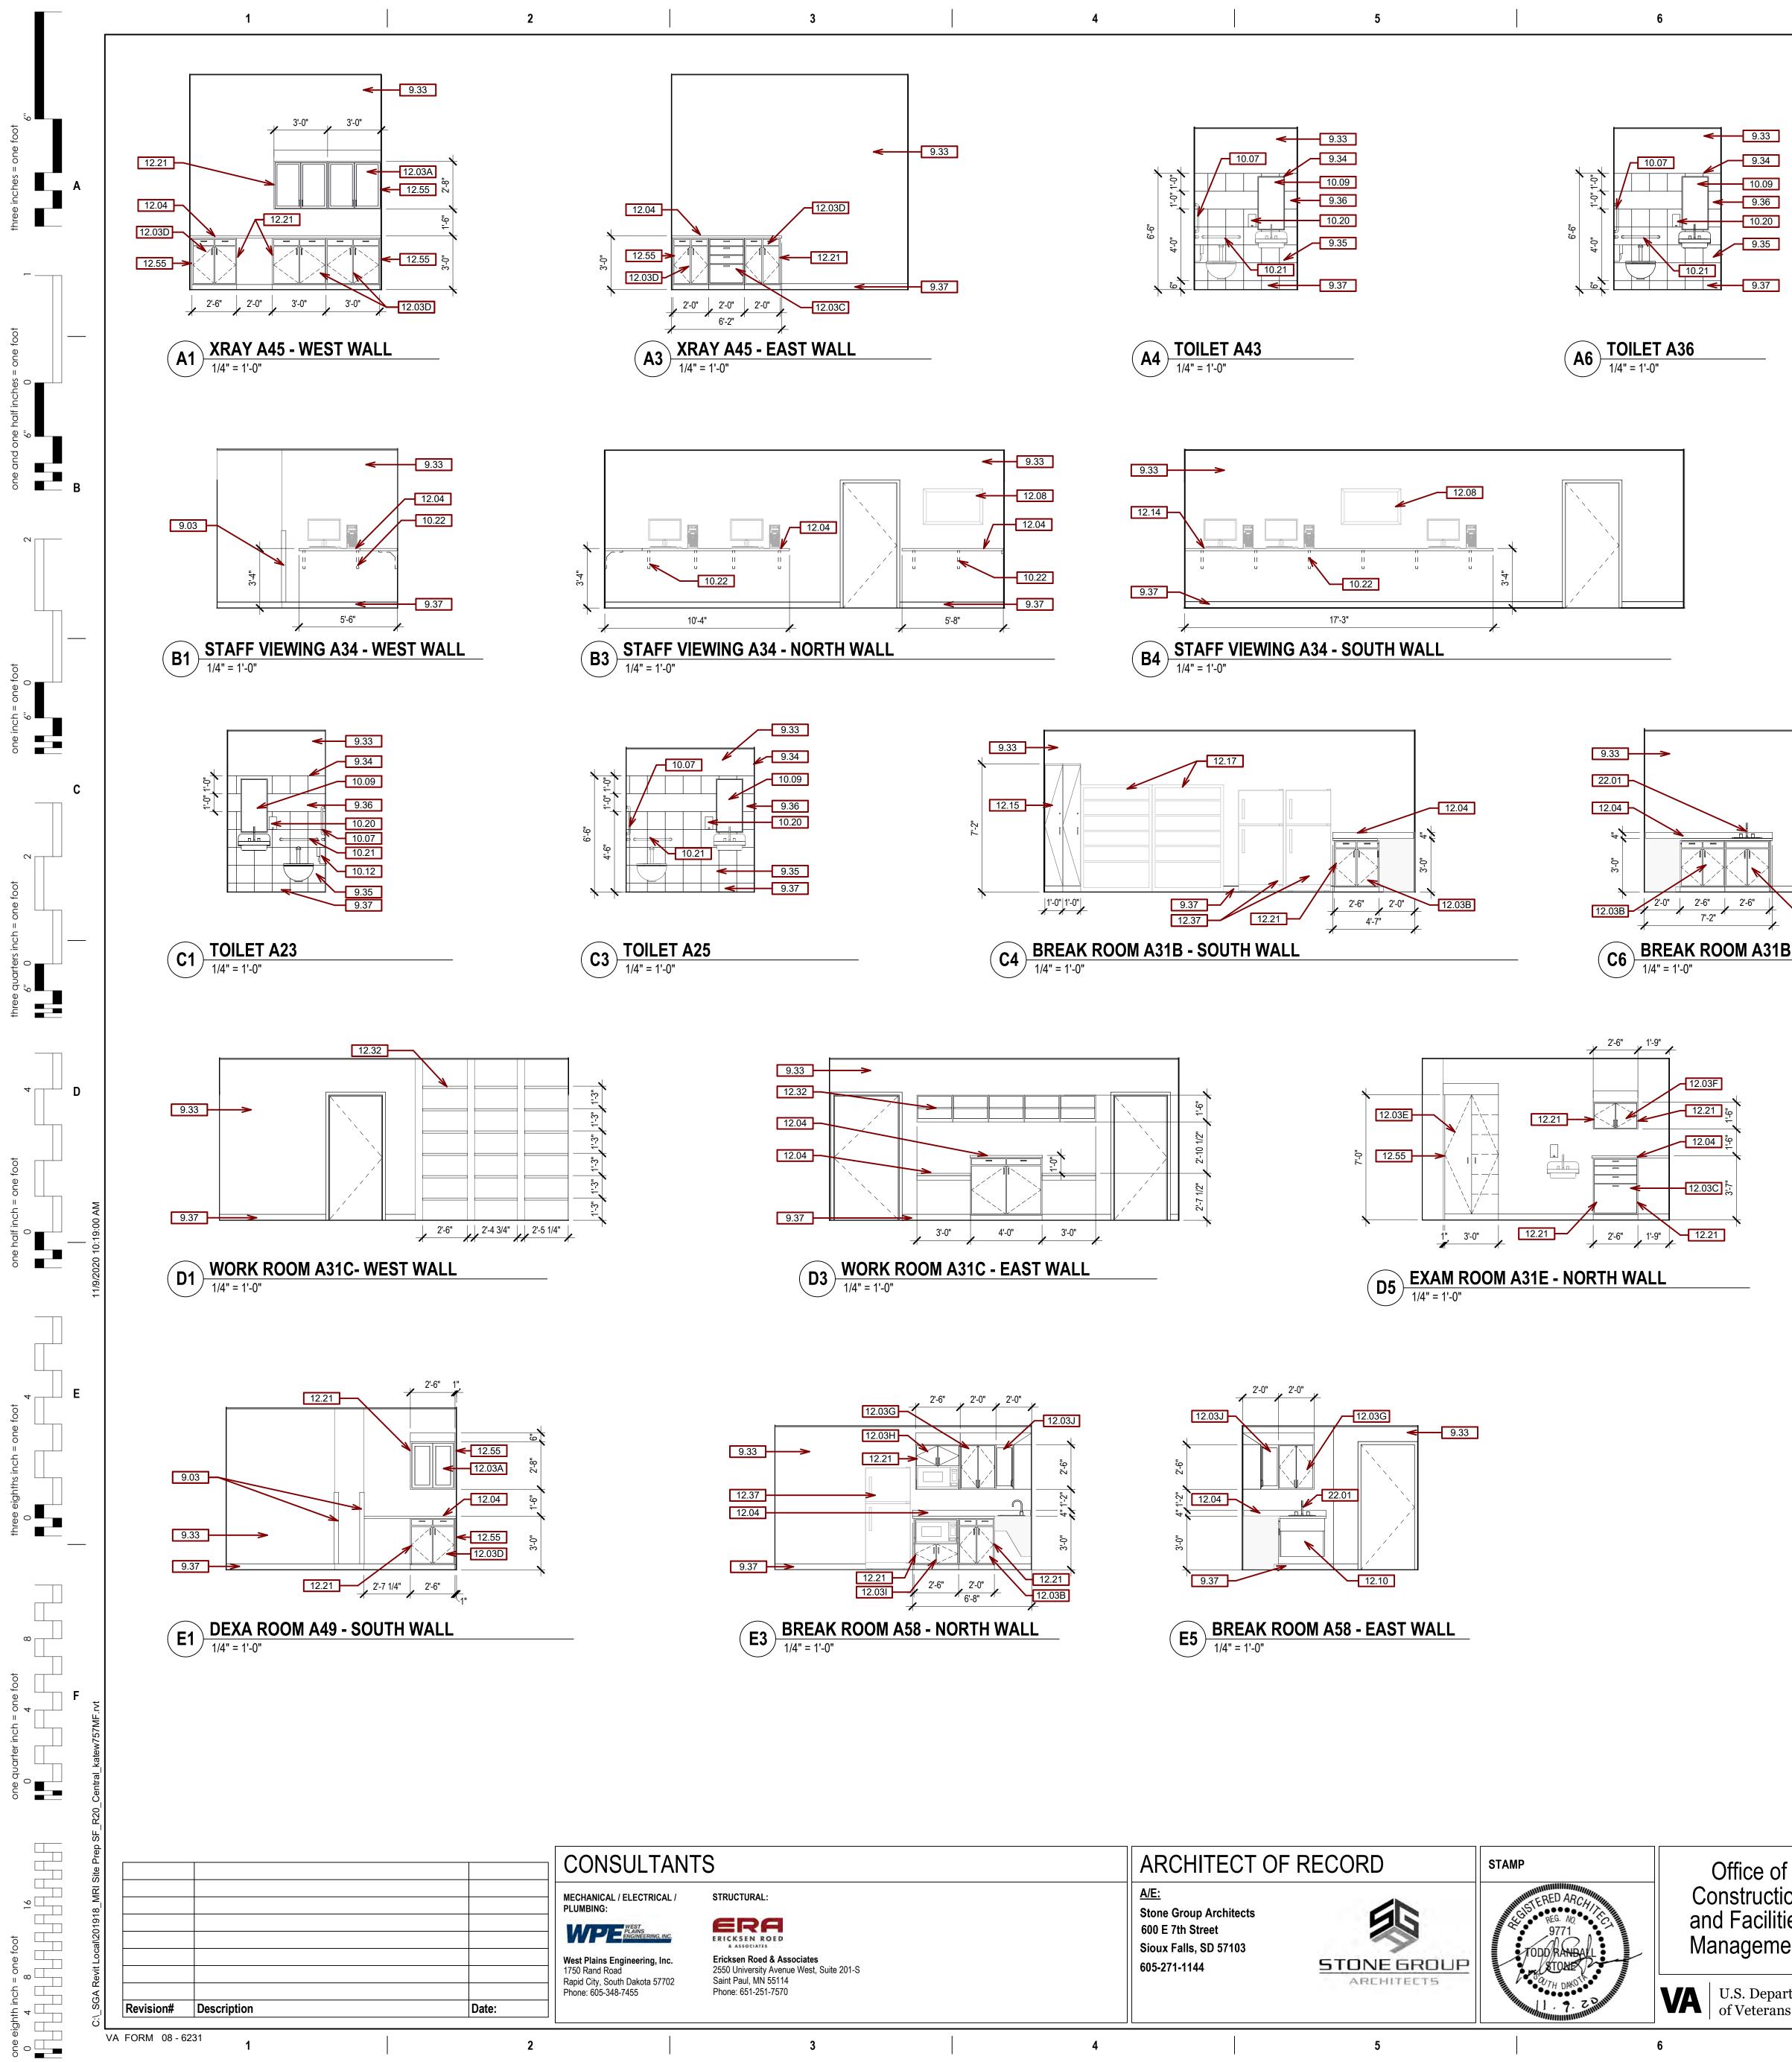

ject Title<br>MRI SITE PREP | )       |
|----------------------------|----------------------------------------------------|---|----------------------------|--------------------------------|---------|
| ement                      | Approved:                                          |   |                            | Location<br>SIOUX FALLS, S     | SOUTH   |
| epartment<br>erans Affairs |                                                    |   |                            | Issue Date<br>11/09/2020       | Checked |
|                            | 7                                                  | 8 |                            | 9                              |         |

FILLER STRIP. PATCH EXISTING SHIELDING AS NEEDED PER MANUFACTURER'S INSTRUCTIONS.

SINK. SEE PLUMBING. NEW PLUMBING





| 7               | 8 | 9                               |                                                                                            | 10                                                                                          |    |
|-----------------|---|---------------------------------|--------------------------------------------------------------------------------------------|---------------------------------------------------------------------------------------------|----|
|                 |   | <u>GENERA</u>                   | L ELEVATION NOT                                                                            | <u>ES:</u>                                                                                  |    |
|                 |   |