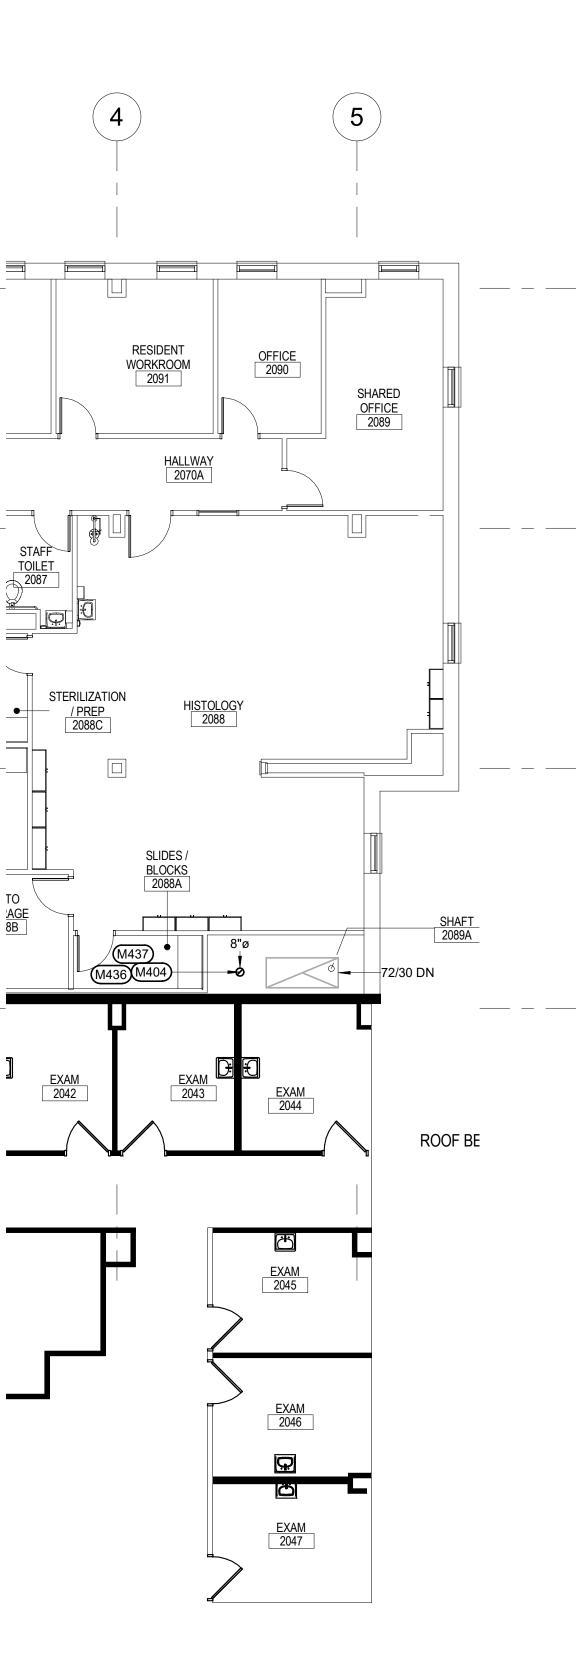

I<br>DETAILS ON PLANS.                 |
|                                                                                   |

M436 ALL QUENCH VENT TUBING SHALL BE NON-MAGNETIC STAINLESS STEEL (L.22 GAUGE), GRADES AISL3D4, 309, 316, OR 321 ONLY. REFER TO MRI INSTALLATION GUIDE BY SIEMENS FOR FURTHER INFORMATION. PROVIDE WITH WELDED JOINTS. M437 QUENCH VENT TUBING, FITTINGS, AND ACCESSORIES SHALL BE PROVIDED PREFABRICATED FROM ERNIE'S WELDING COMPANY (OR APPROVED EQUAL) SPECIALIZING IN THE MANUFACTURING AND

DESIGN OF QUENCH VENT SYSTEMS. QUENCH VENTING SUPPLIER SHALL ALSO PROVIDE FINAL LAYOUT OF TUBING AND ACCESSORIES BASED ON GENERAL ROUTING SHOWN ON PLANS. MECHANICAL CONTRACTOR SHALL INSTALL ALL TUBING, FITTINGS, AND ACCESSORIES BASED ON FINAL LAYOUT FROM QUENCH VENT SYSTEM SUPPLIER.



NOTES OWN THROUGH FLOOR AT LOCATION THROUGH PAN IN WAFFLE FLOOR ON. COORDINATE EXACT LOCATION OF TION. LOOR AT LOCATION SHOWN, BESIDE ABOVE FLOOR. SEE THIRD LEVEL IN EXISTING CHASE AT LOCATION N DOWN. ROUTE VENT UP THROUGH

\_\_\_\_\_

R

\_\_\_\_\_

С





| HVAC PIPING MISCELLANEOUS NOTES