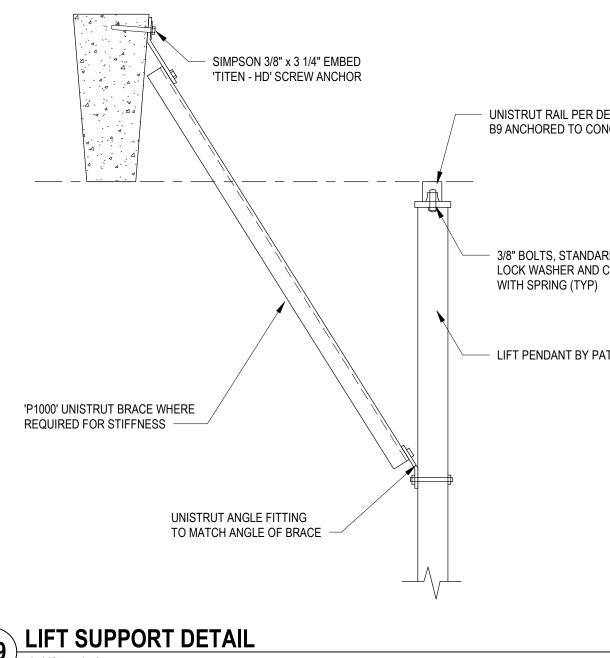

|                  |
|----------------------------|--------------------------------------|--|------------------|--|------------------------------------------------------|------------------|
|                            | Approved:                            |  |                  |  | Location<br>SIOUX FALLS,<br>Issue Date<br>11/09/2020 | SOUTH<br>Checked |
|                            | 7                                    |  | 8                |  | 9                                                    |                  |





2

1



7

B5 LIFT SUPPORT DETAIL AT CONCRETE JOIST

6

5

## ARCHITECT OF RECORD

<u>A/E:</u> Stone Group Architects 600 E 7th Street Sioux Falls, SD 57103 605-271-1144

4

4



5





VA U.S. Depa of Vetera

6

## B9 LIFT SUPPORT DETAIL AT FLAT SLAB

9

8



## D9 LIFT SUPPORT DETAIL 1 1/2" = 1'-0" $\searrow$

| office of<br>Instruction<br>Facilities | Drawing Title<br>DETAILS |  | Phase<br>100% CE | ) | Project Title<br>MRI SITE PREP |             |  |
|----------------------------------------|--------------------------|--|------------------|---|--------------------------------|-------------|--|
| nagement                               | Approved:                |  |                  |   | Location<br>SIOUX FAL          | LS, SOUTH E |  |
| J.S. Department<br>of Veterans Affairs |                          |  |                  |   | Issue Date<br>11/09/2020       | Checked     |  |
|                                        | 7                        |  | 8                |   | 9                              |             |  |

Α

\_\_\_\_

В