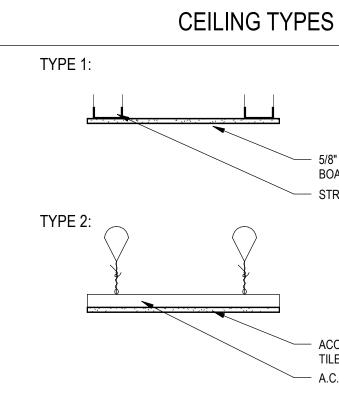

|  |  |  |  |
| CEILING H<br>Key Value<br>2.35<br>9.08<br>9.24<br>9.28<br>9.29 | EIGHTS TO MATCH EXISTING HEIGHT OR NOT TO EXCEED 9'-0".<br>SGA KEYNOTES<br>Keynote Text<br>EXISTING CEILING TO REMAIN.<br>SEE MECHANICAL AND ELECTRICAL DRAWINGS FOR COORDINATION OF CEILING<br>INSTALLATION WITH REGISTERS GRILLES, SPRINKLERS, LIGHTS AND CEILING MOUNTED<br>DEVICES.<br>RELOCATE OPENING IN SUSPENDED CEILING.<br>REPLACE CEILING AS NEEDED FOR CONSTRUCTION.<br>PATCH EXISTING CEILING TO ACCOMODATE REMOVAL OF EXISTING QUENCH DUCT AND<br>INSTALLATION OF NEW QUENCH DUCT AND EXHAUST. SEE MECHANICAL.<br>CORE 17" DIAMETER MAX OPENING THROUGH EXISTING SLAB ABOVE. POSITION OPENING |  |  |  |  |

11.01 12.33



| e of<br>uction<br>cilities  | Drawing Title<br>REFLECTED CEILING | Phase<br>100% CD |   |  |                            |         |
|-----------------------------|------------------------------------|------------------|---|--|----------------------------|---------|
| ement                       | Approved:                          |                  |   |  | Location<br>SIOUX FALLS, S | SOUTH   |
| Department<br>erans Affairs |                                    |                  |   |  | Issue Date<br>11/09/2020   | Checked |
|                             | 7                                  |                  | 8 |  | 9                          |         |

PATIENT LIFT, OFCI. COORDINATE LOCATION WITH EXISTING EQUIPMENT.

PRIVACY CURTAIN AND TRACK.

10

## - 5/8" TYPE 'X' GYPSUM BOA