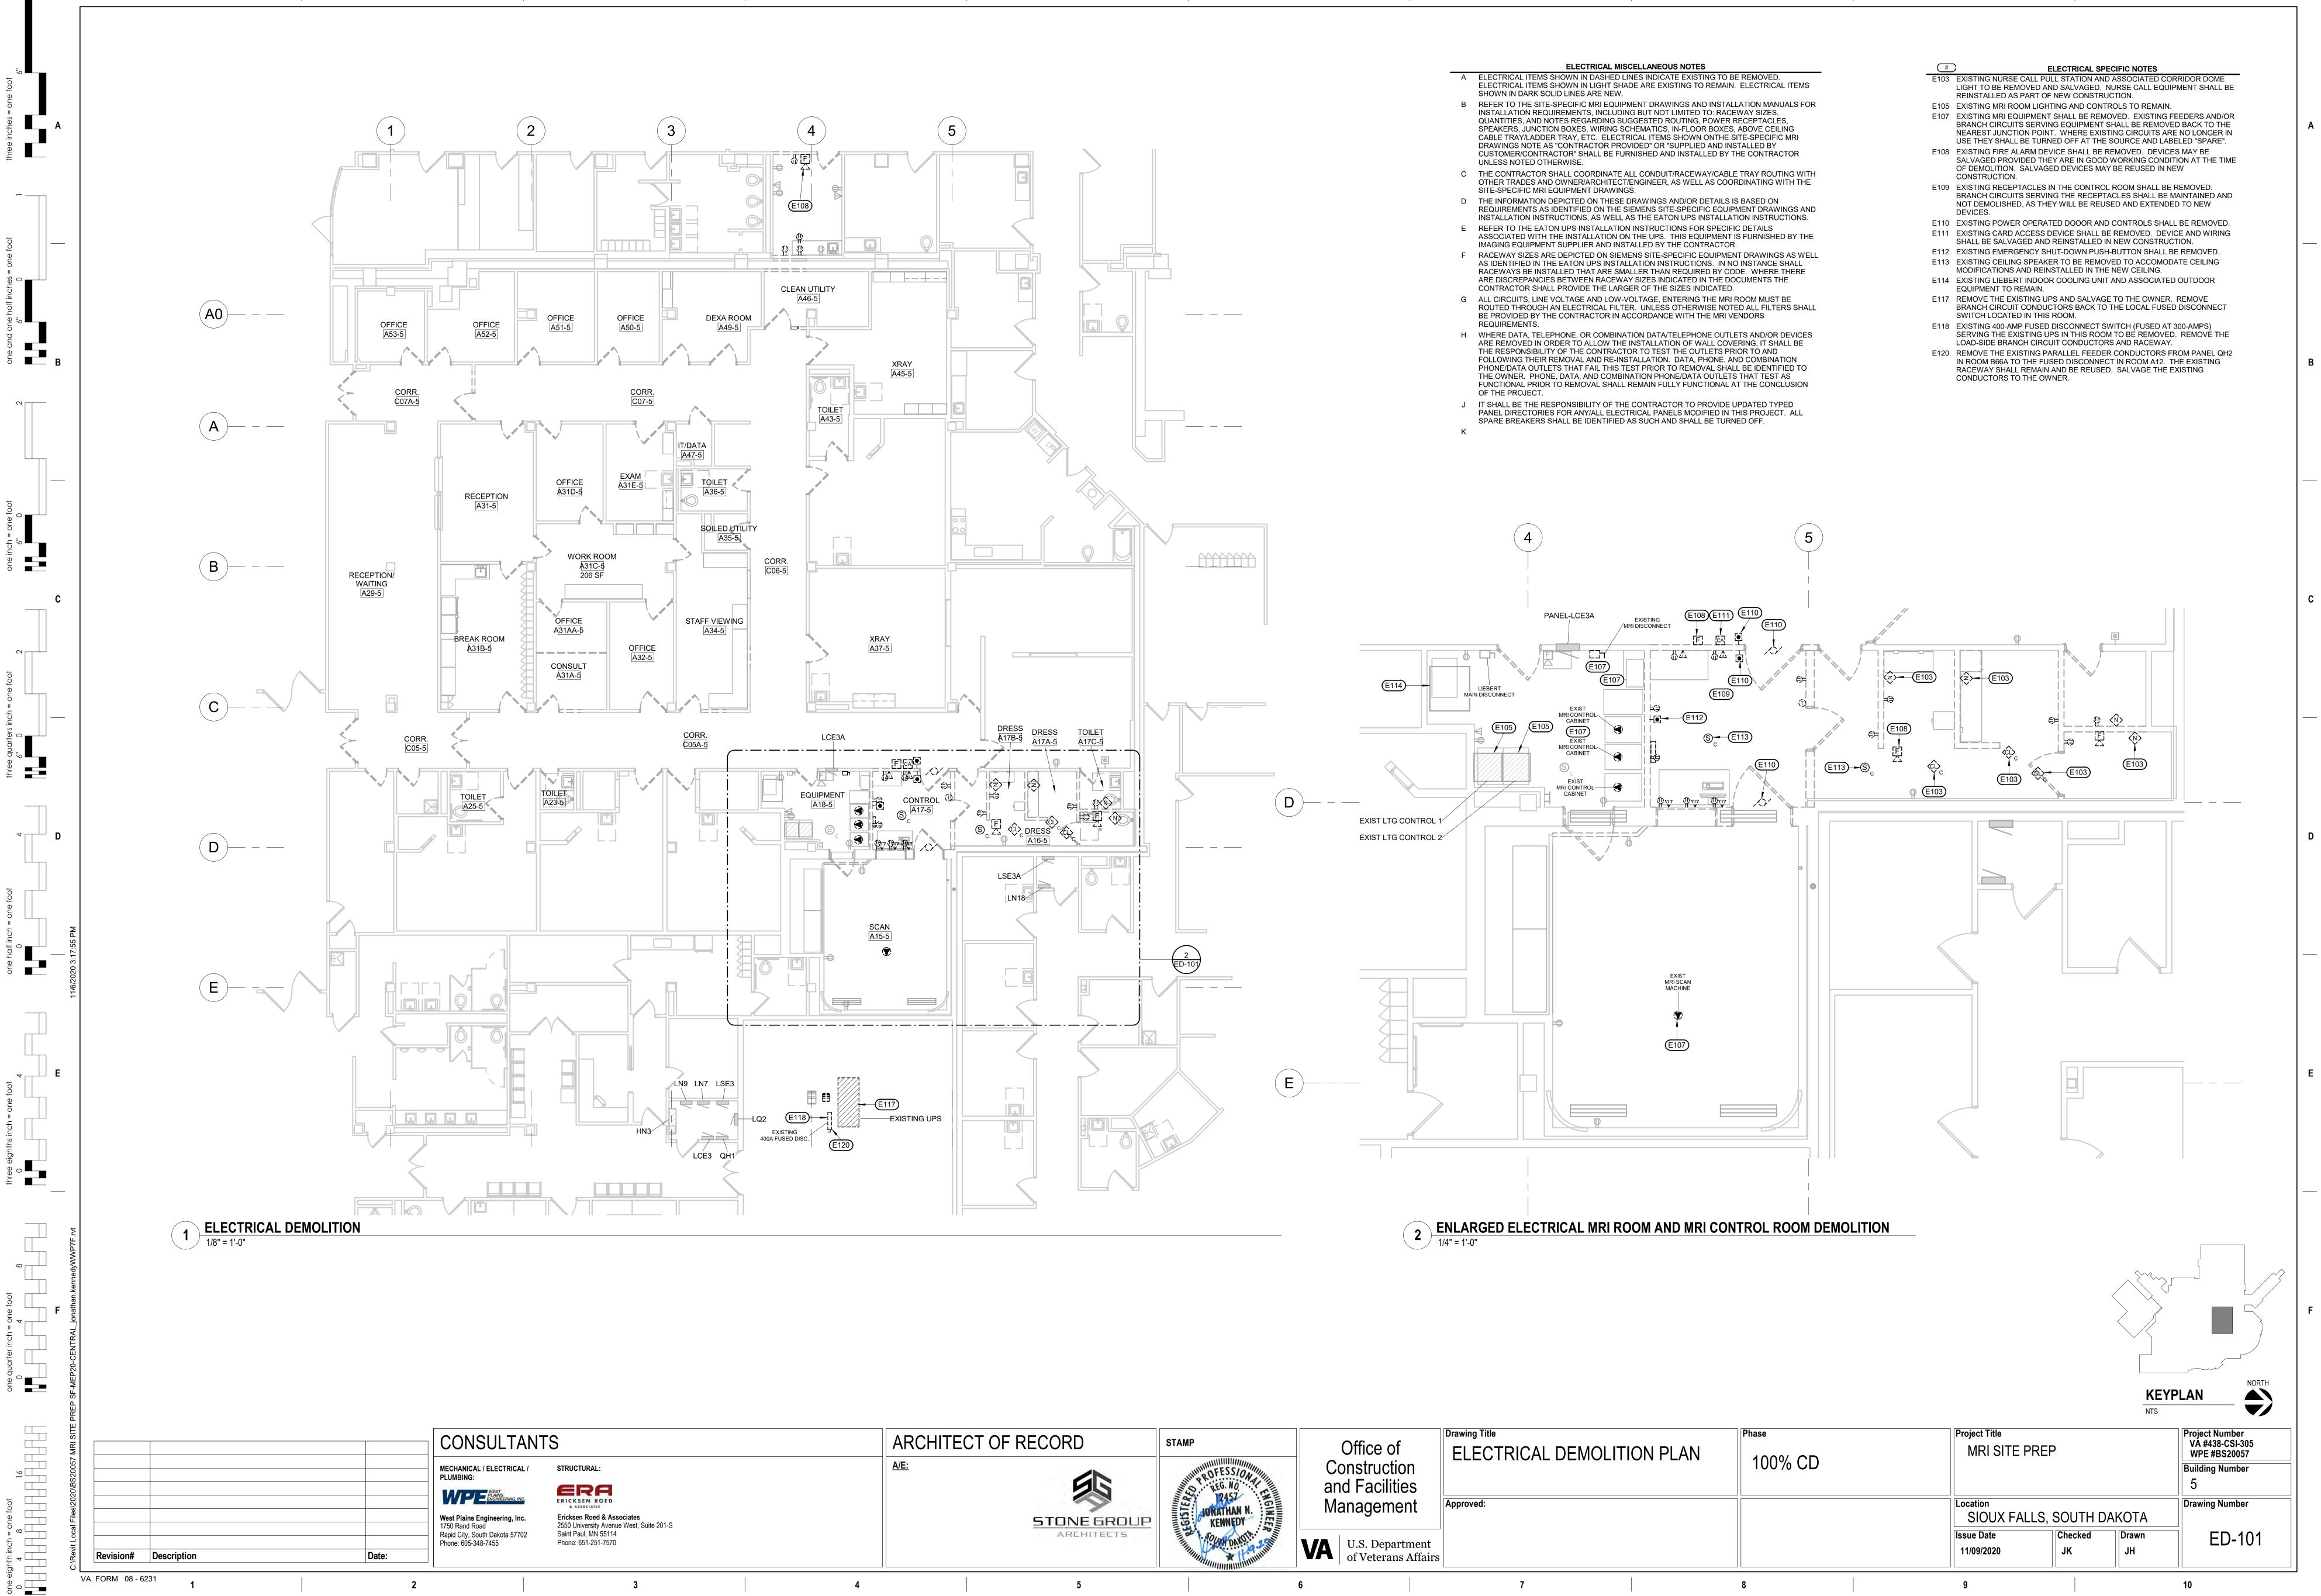

| E |
|-----------------------------|---------------------------------------------------------|---|
|                             |                                                         |   |
|                             |                                                         |   |
|                             |                                                         | F |
|                             | Project Number<br>VA #438-CSI-305                       |   |
|                             | VA #438-CSI-305<br>WPE #BS20057<br>Building Number<br>5 |   |
| TH DAKOTA<br>ed Drawn<br>JH | Drawing Number<br>M-601                                 |   |
|                             | 10                                                      |   |



9

\_\_\_\_\_

В

С



|   | ELECTRICAL MISCELLANEOUS NOTES                                                                                                                                                                                                                                                                                                                                                                                                                                          | #    | ELECTRICAL                                                                                                                                                                 |
|---|-----------------------------------------------------------------------------------------------------------------------------------------------------