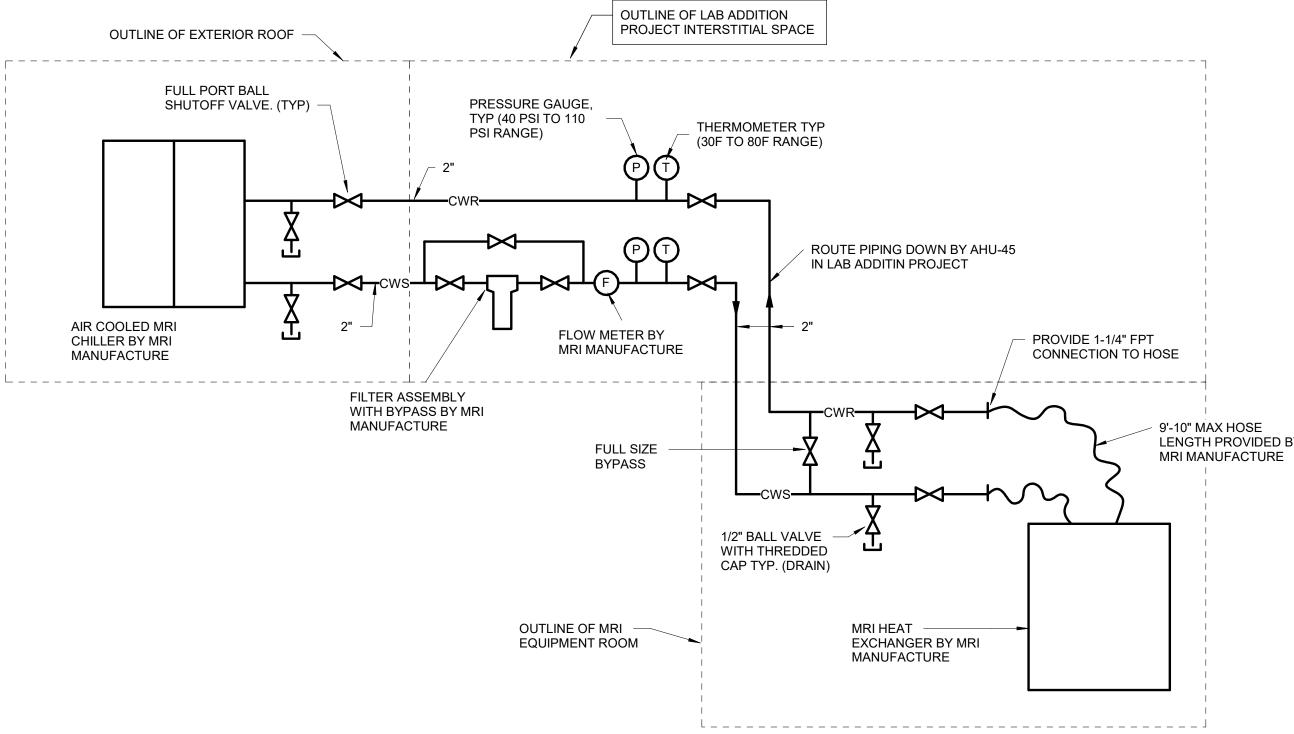

M508 ROUTE 2" GWS/R PIPING UP THROUGH FLOOR PLANS FOR CONTINUATION.</li> <li>M508 ROUTE 2" GWS/R PIPING UP THROUGH FLOOR PLANS FOR</li></ul> |

|                            | Drawing Title     | Phase   | Project Title                 |
|----------------------------|-------------------|---------|-------------------------------|
| e of<br>uction<br>cilities | HVAC PIPING PLANS | 100% CD | MRI SITE PREP                 |
| ement                      | Approved:         |         | Location<br>SIOUX FALLS, SOUT |
|                            |                   |         | Issue Date Checke             |
| epartment<br>erans Affairs |                   |         | 11/09/2020 SO                 |
|                            | 7                 | 8       | 9                             |















| of<br>ction<br>ilities    | Drawing Title<br>MECHANICAL DETAILS | 5 | Phase<br>100% CD | Project Title<br>MRI SITE PRE | P             |
|---------------------------|-------------------------------------|---|------------------|-------------------------------|---------------|
| ment                      | Approved:                           |   |                  | Location<br>SIOUX FALLS,      | , SOUTH       |
| epartment<br>rans Affairs |                                     |   |                  | Issue Date<br>11/09/2020      | Checked<br>SO |
|                           | 7                                   |   | 8                | 9                             |               |





|   | ARCHITECT OF RECORD | STAMP<br>OFESSION<br>9513<br>OSTEP | Office<br>Constru-<br>and