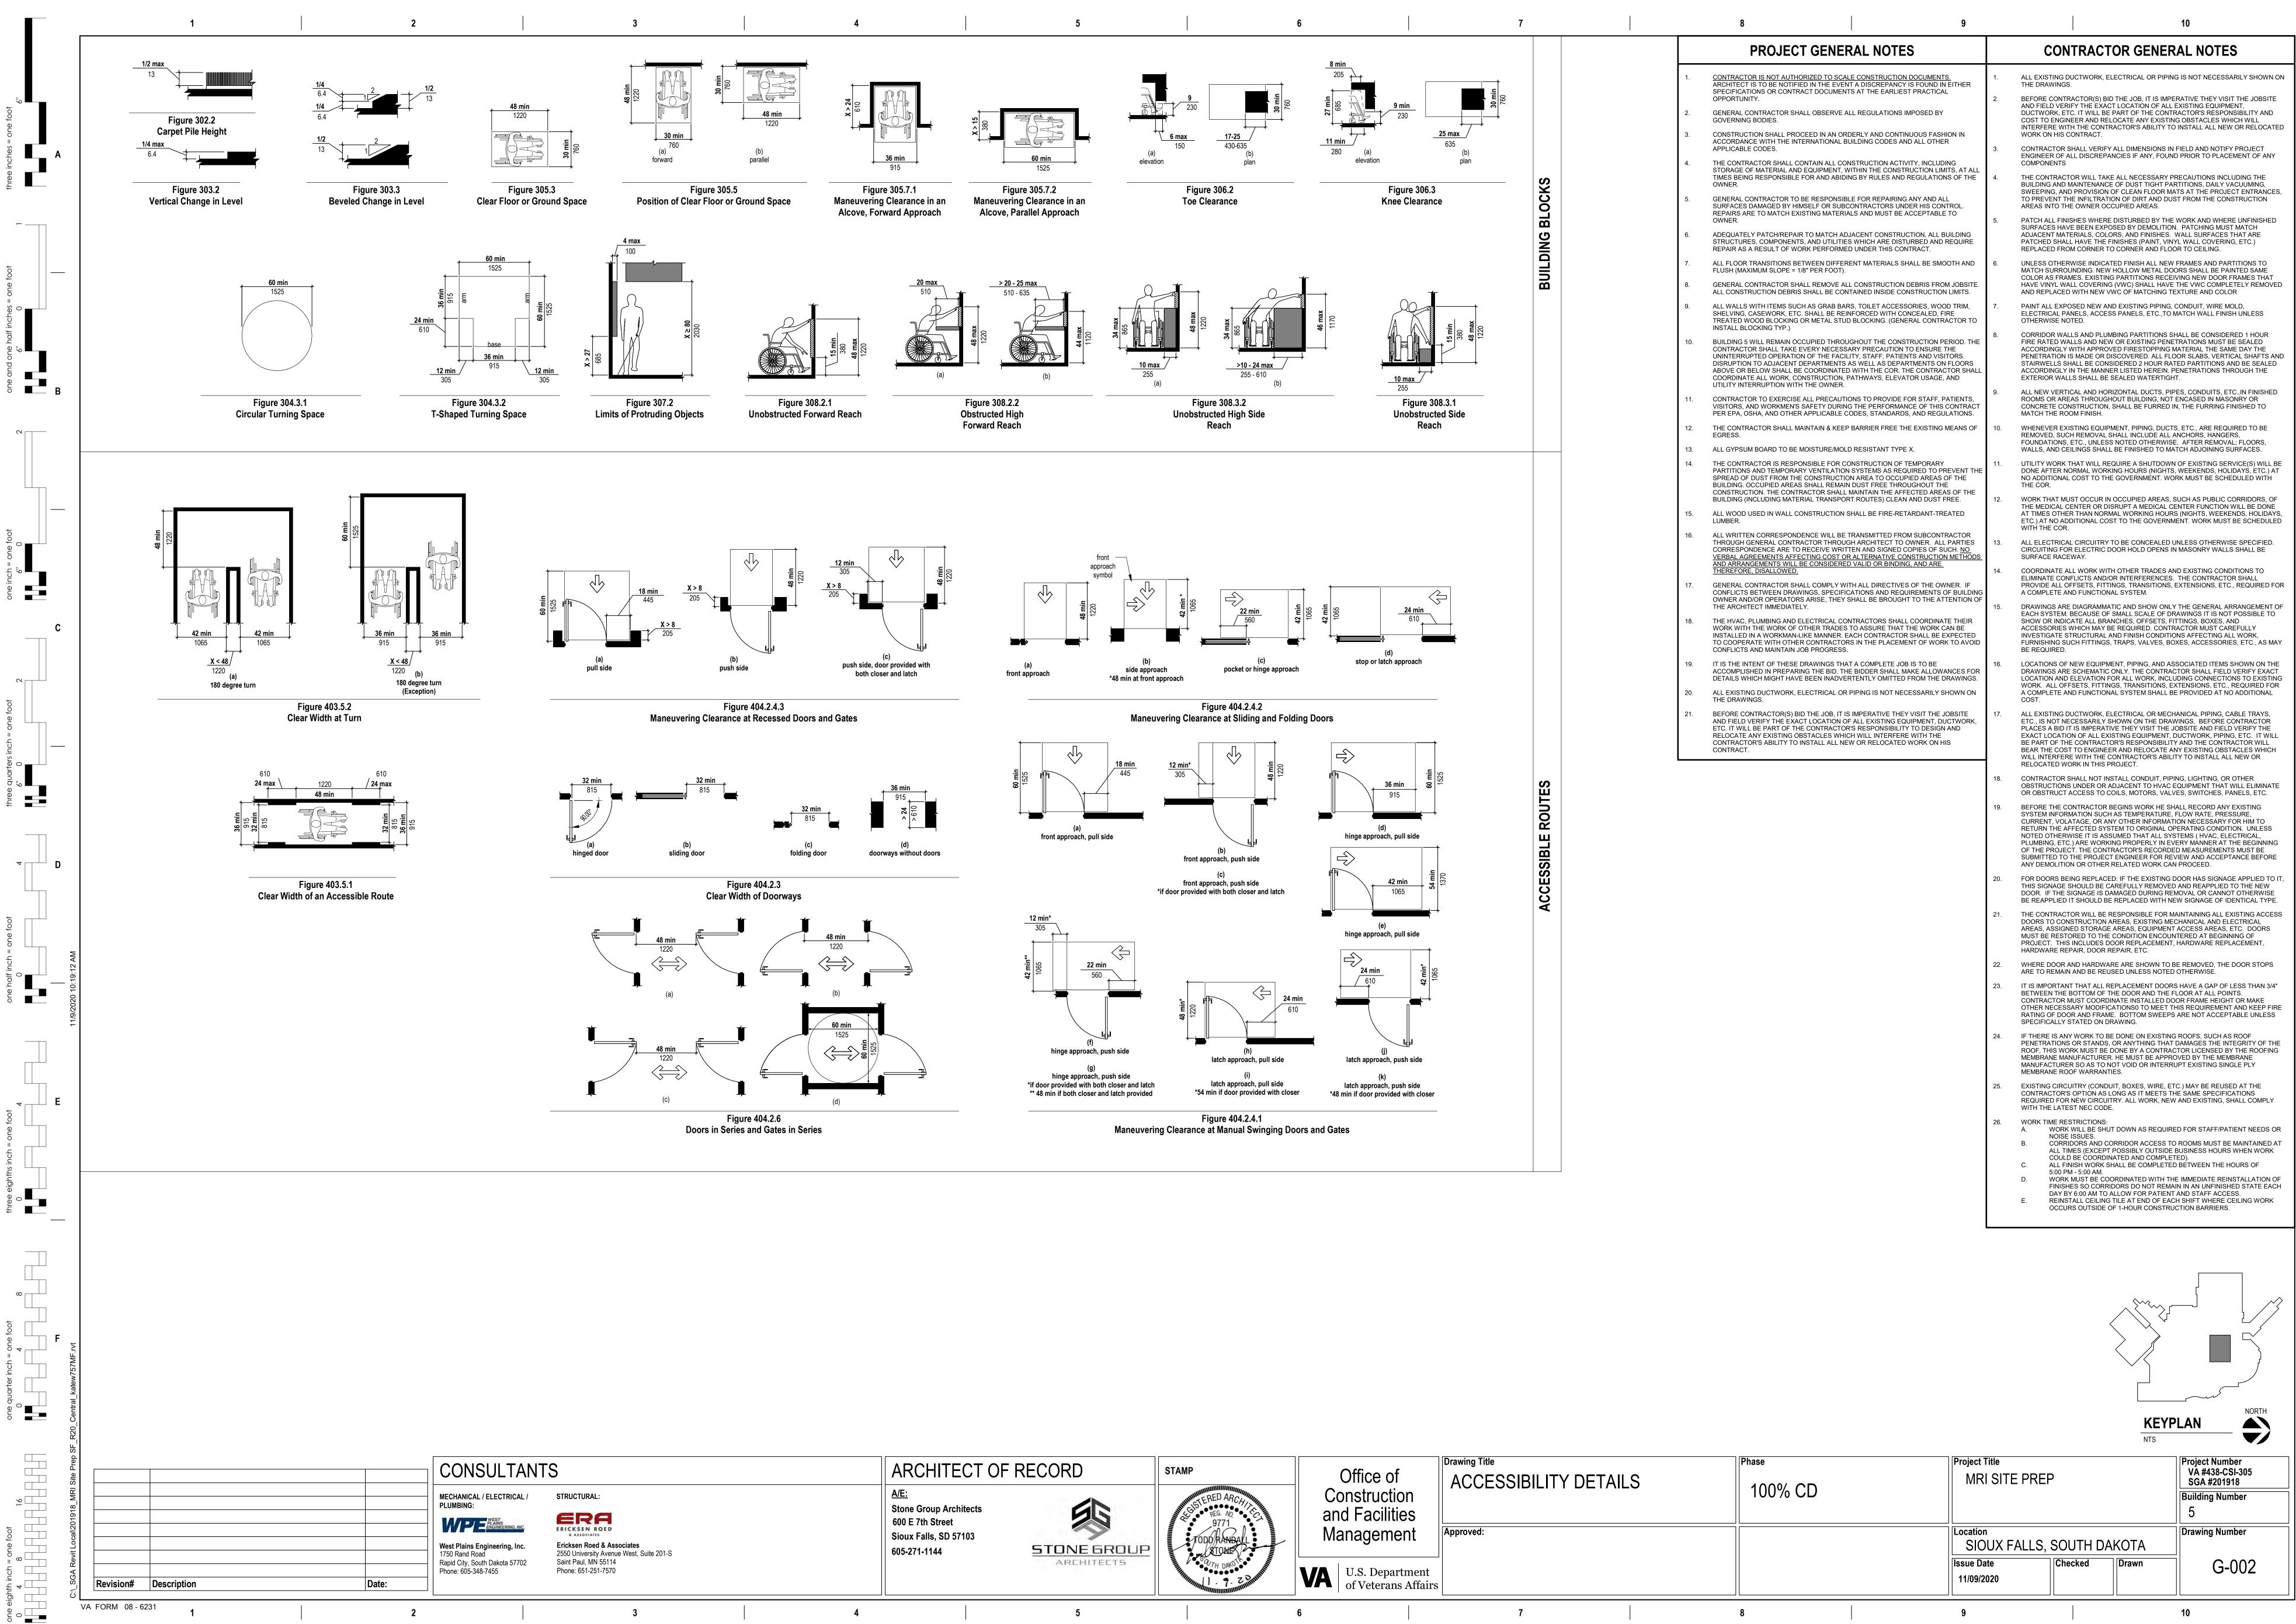

| Date:                   |

| e of<br>uction<br>cilities | Drawing Title<br>ACCESSIBILITY DETAILS, PCRA,<br>ICLM | Phase 100% CD | Project Title<br>MRI SITE PREP |
|----------------------------|-------------------------------------------------------|---------------|--------------------------------|
|                            | Approved:                                             |               | Location<br>SIOUX FALLS, SOUT  |
| epartment<br>erans Affairs |                                                       |               | Issue Date<br>11/09/2020       |
|                            | 7                                                     | 0             | 0                              |

С

D

\_\_\_\_

Е



| ARCHITECT OF                                                                                       | - RECORD    | STAMP                               |    | Office                        |
|----------------------------------------------------------------------------------------------------|-------------|-------------------------------------|----|-------------------------------|
| <u>A/E:</u><br>Stone Group Architects<br>600 E 7th Street<br>Sioux Falls, SD 57103<br>605-271-1144 | STONE GROUP | PEG. NO.<br>9771<br>TODD/RANBALL    | ar | onstruc<br>nd Facil<br>anager |
|                                                                                                    | AREHITEET5  | TODORANDALL<br>STOLE<br>SQUTH DANOT | VA | U.S. Dep<br>of Vetera         |

| e of<br>iction<br>ilities