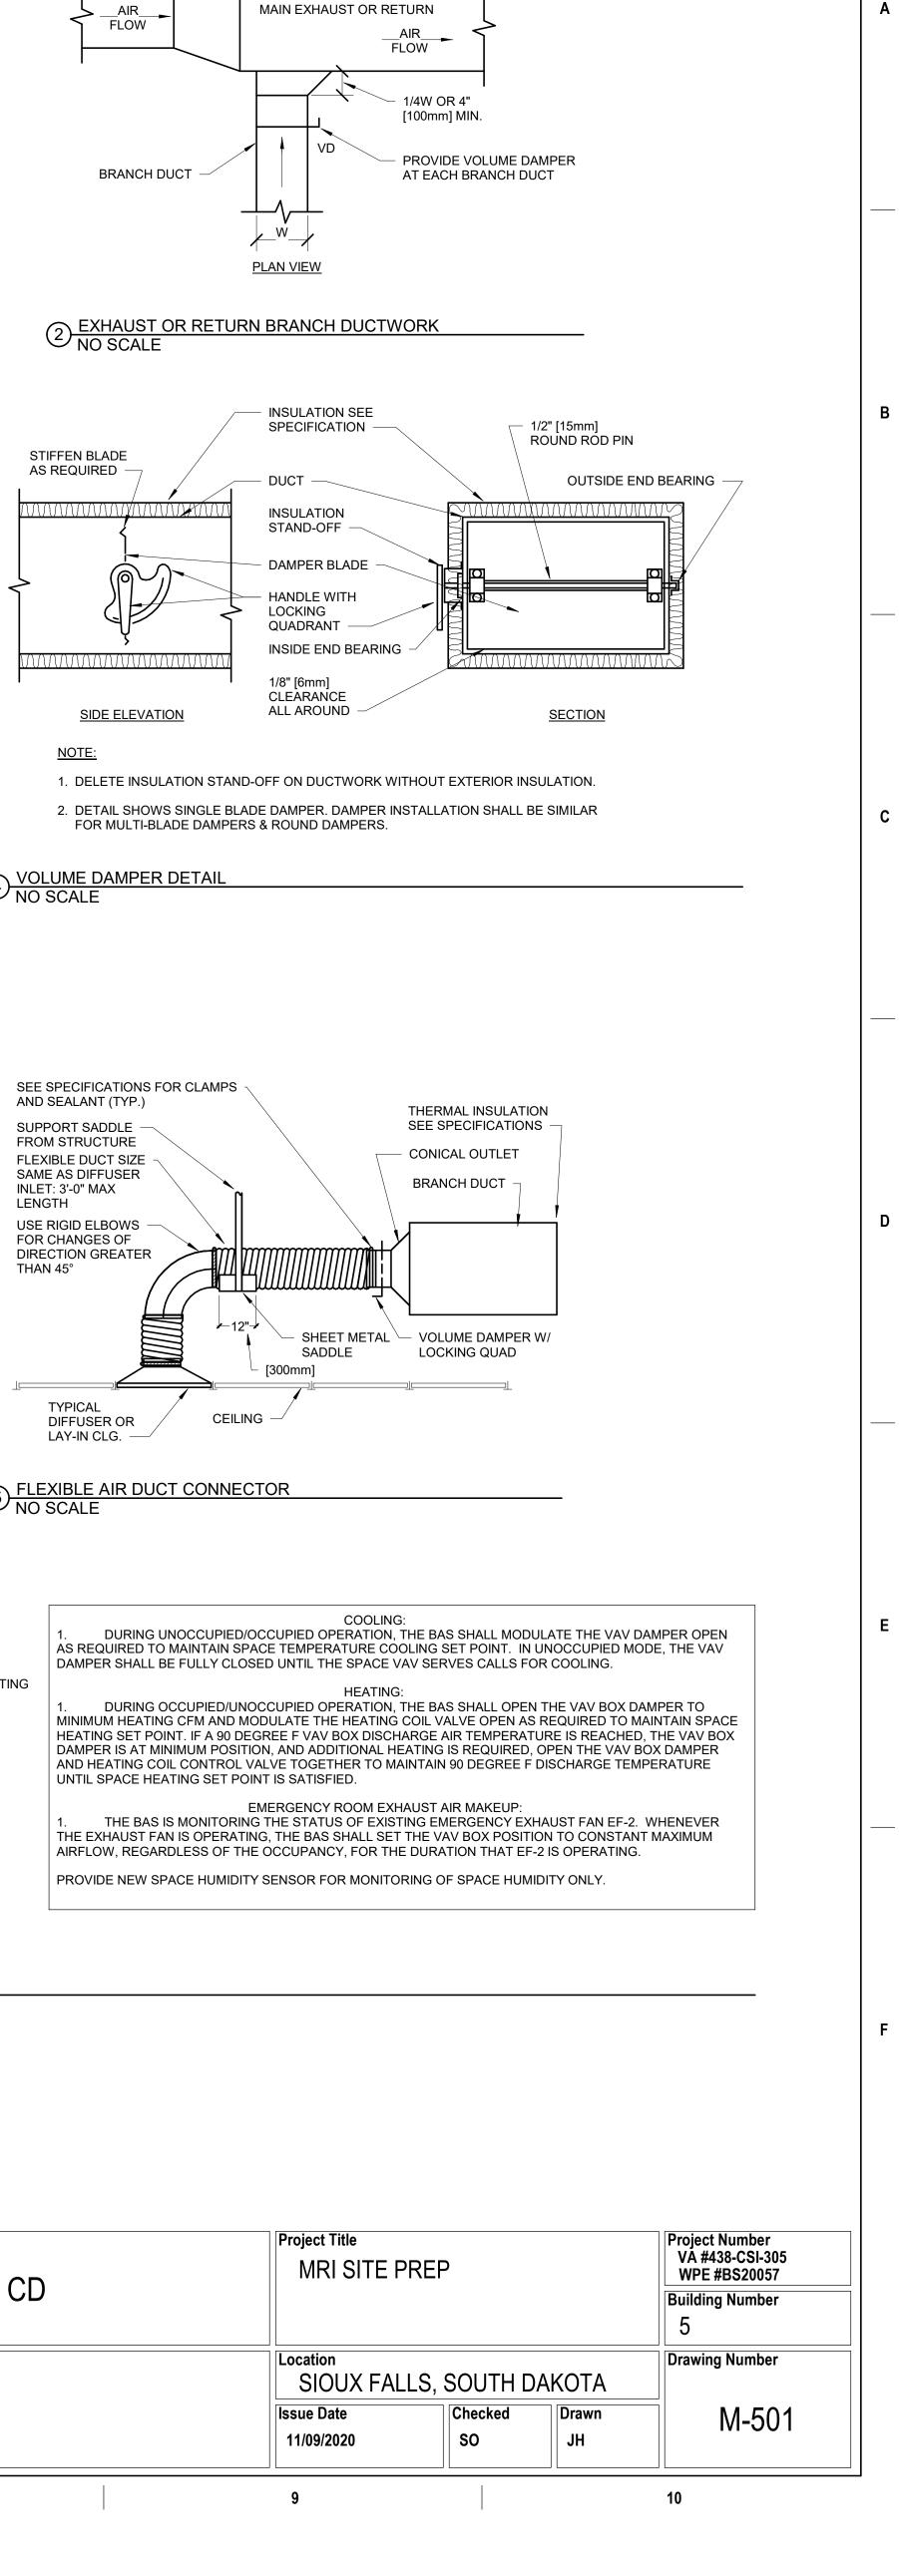

OUTE 2" GWS/R PIPING UP THROUGH FLOOR PLANS FOR CONTINUATION.</li> <li>M508 ROUTE 2" GWS/R PIPING UP THROUGH FLOOR PLANS FOR</li></ul> |

|                            | Drawing Title     | Phase   | Project Title                 |
|----------------------------|-------------------|---------|-------------------------------|
| e of<br>uction<br>cilities | HVAC PIPING PLANS | 100% CD | MRI SITE PREP                 |
| ement                      | Approved:         |         | Location<br>SIOUX FALLS, SOUT |
|                            |                   |         | Issue Date Checke             |
| epartment<br>erans Affairs |                   |         | 11/09/2020 SO                 |
|                            | 7                 | 8       | 9                             |















| of<br>ction<br>ilities    | Drawing Title<br>MECHANICAL DETAILS | 5 | Phase<br>100% CD | Project Title<br>MRI SITE PRE | P             |
|---------------------------|-------------------------------------|---|------------------|-------------------------------|---------------|
| ment                      | Approved:                           |   |                  | Location<br>SIOUX FALLS,      | , SOUTH       |
| epartment<br>rans Affairs |                                     |   |                  | Issue Date<br>11/09/2020      | Checked<br>SO |
|                           | 7                                   |   | 8                | 9                             |               |





|   | ARCHITECT OF RECORD | STAMP<br>OFESSION<br>9513<br>OSTEP | Office<br>Constru-<br>and Fac<b