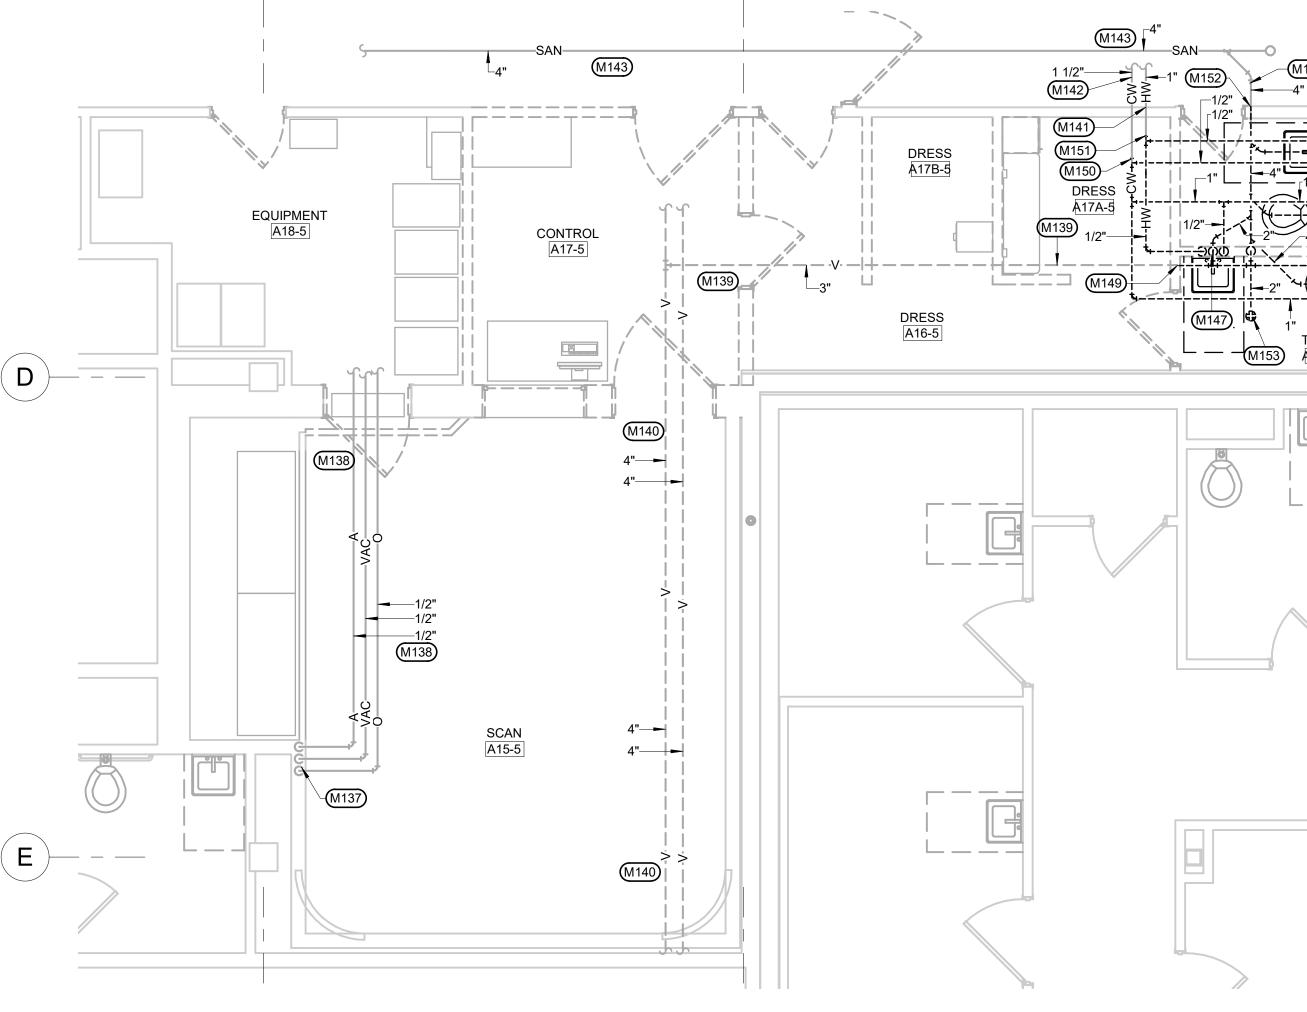

| 100% CD |                   |                    |               |
| ; |              |             | STONEGROUP | OSTER - 2010 | Management                                     | Approved:                          |         | Locatio           | on<br>OUX FALLS, S | SOUTH         |
|   |              |             | AREHITEET5 | SOUTH DAROTE | <b>VA</b> U.S. Department<br>of Veterans Affai | t<br>irs                           |         | Issue D<br>11/09/ |                    | Checked<br>SO |
|   | 4            |             | 5          |              | 6                                              | 7                                  | 8       | 9                 |                    |               |

# 2 ENLARGED PLUMBING DEMOLITION PLAN 1/4" = 1'-0"



- DRAWINGS SHALL BE REVIEWED AT EACH CONSTRUCTION PROGRESS MEETING. N COORDINATE LOCATIONS OF ALL SERVICES WITH SITE CONTRACTOR.
- K PROVIDE AND INSTALL INDIVIDUAL SHUT OFF VALVES TO ALL WALL HYDRANTS AND HOSE BIBS. INSTALL SHUT OFF VALVES IN AN ACCESSIBLE LOCATION. L SEE SHEET MXX FOR DOMESTIC RISER DIAGRAMS. M MAINTAIN CURRENT AND ACCURATE FIELD DRAWINGS OF "AS -BUILT" CONDITIONS. THESE

H ITEMS INDICATED AS LIGHT ARE EXISTING AND ITEMS INDICATED AS DARK ARE NEW.

CONTAIN DUST AND DEBRIS, WITHIN CONSTRUCTION AREA.

J SEAL OFF AREAS WHERE CONSTRUCTION IS TO OCCUR FROM UNDISTURBED AREAS TO

- REQUIRED TO AVOID CONFLICT. E COORDINATE CUTTING AND PATCHING OF ALL SURFACES WITH GENERAL CONTRACTOR. F OBTAIN AND COORDINATE ALL "HOT WORK PERMITS" WITH OWNER FOR ALL WORK WHICH REQUIRES SAID PERM