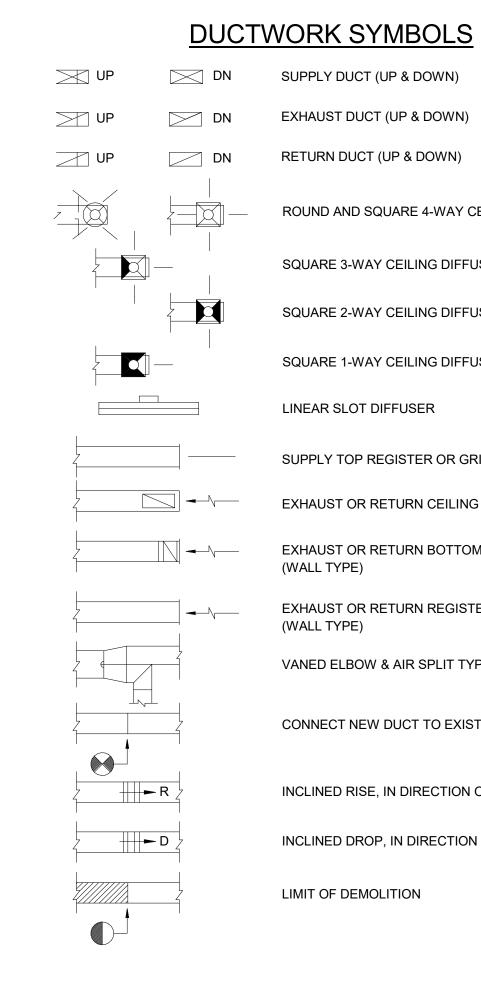

| 6                                       |

## DUCTWORK SYMBOLS

PLITTER DAMPER

BRANCH SUPPLY OR NO SPLITTER (45° TAP)

JNTED COIL (HOT WATER OR STEAM COIL)





| ce of<br>ruction<br>acilities | Drawing Title<br>MECHANICAL SYMBOLS SHEET | Phase<br>100% CD | Project Title<br>MRI SITE PREF | 2             |
|-------------------------------|-------------------------------------------|------------------|--------------------------------|---------------|
| gement                        | Approved:                                 |                  | Location<br>SIOUX FALLS, S     | SOUTHI        |
| Department<br>eterans Affairs |                                           |                  | Issue Date<br>11/09/2020       | Checked<br>SO |
|                               | 7                                         | 8                | 9                              |               |

Α

\_\_\_\_\_

R

С

D

Е

F

## SYMBOLS

9

TRANSDUCER

ROL PANEL