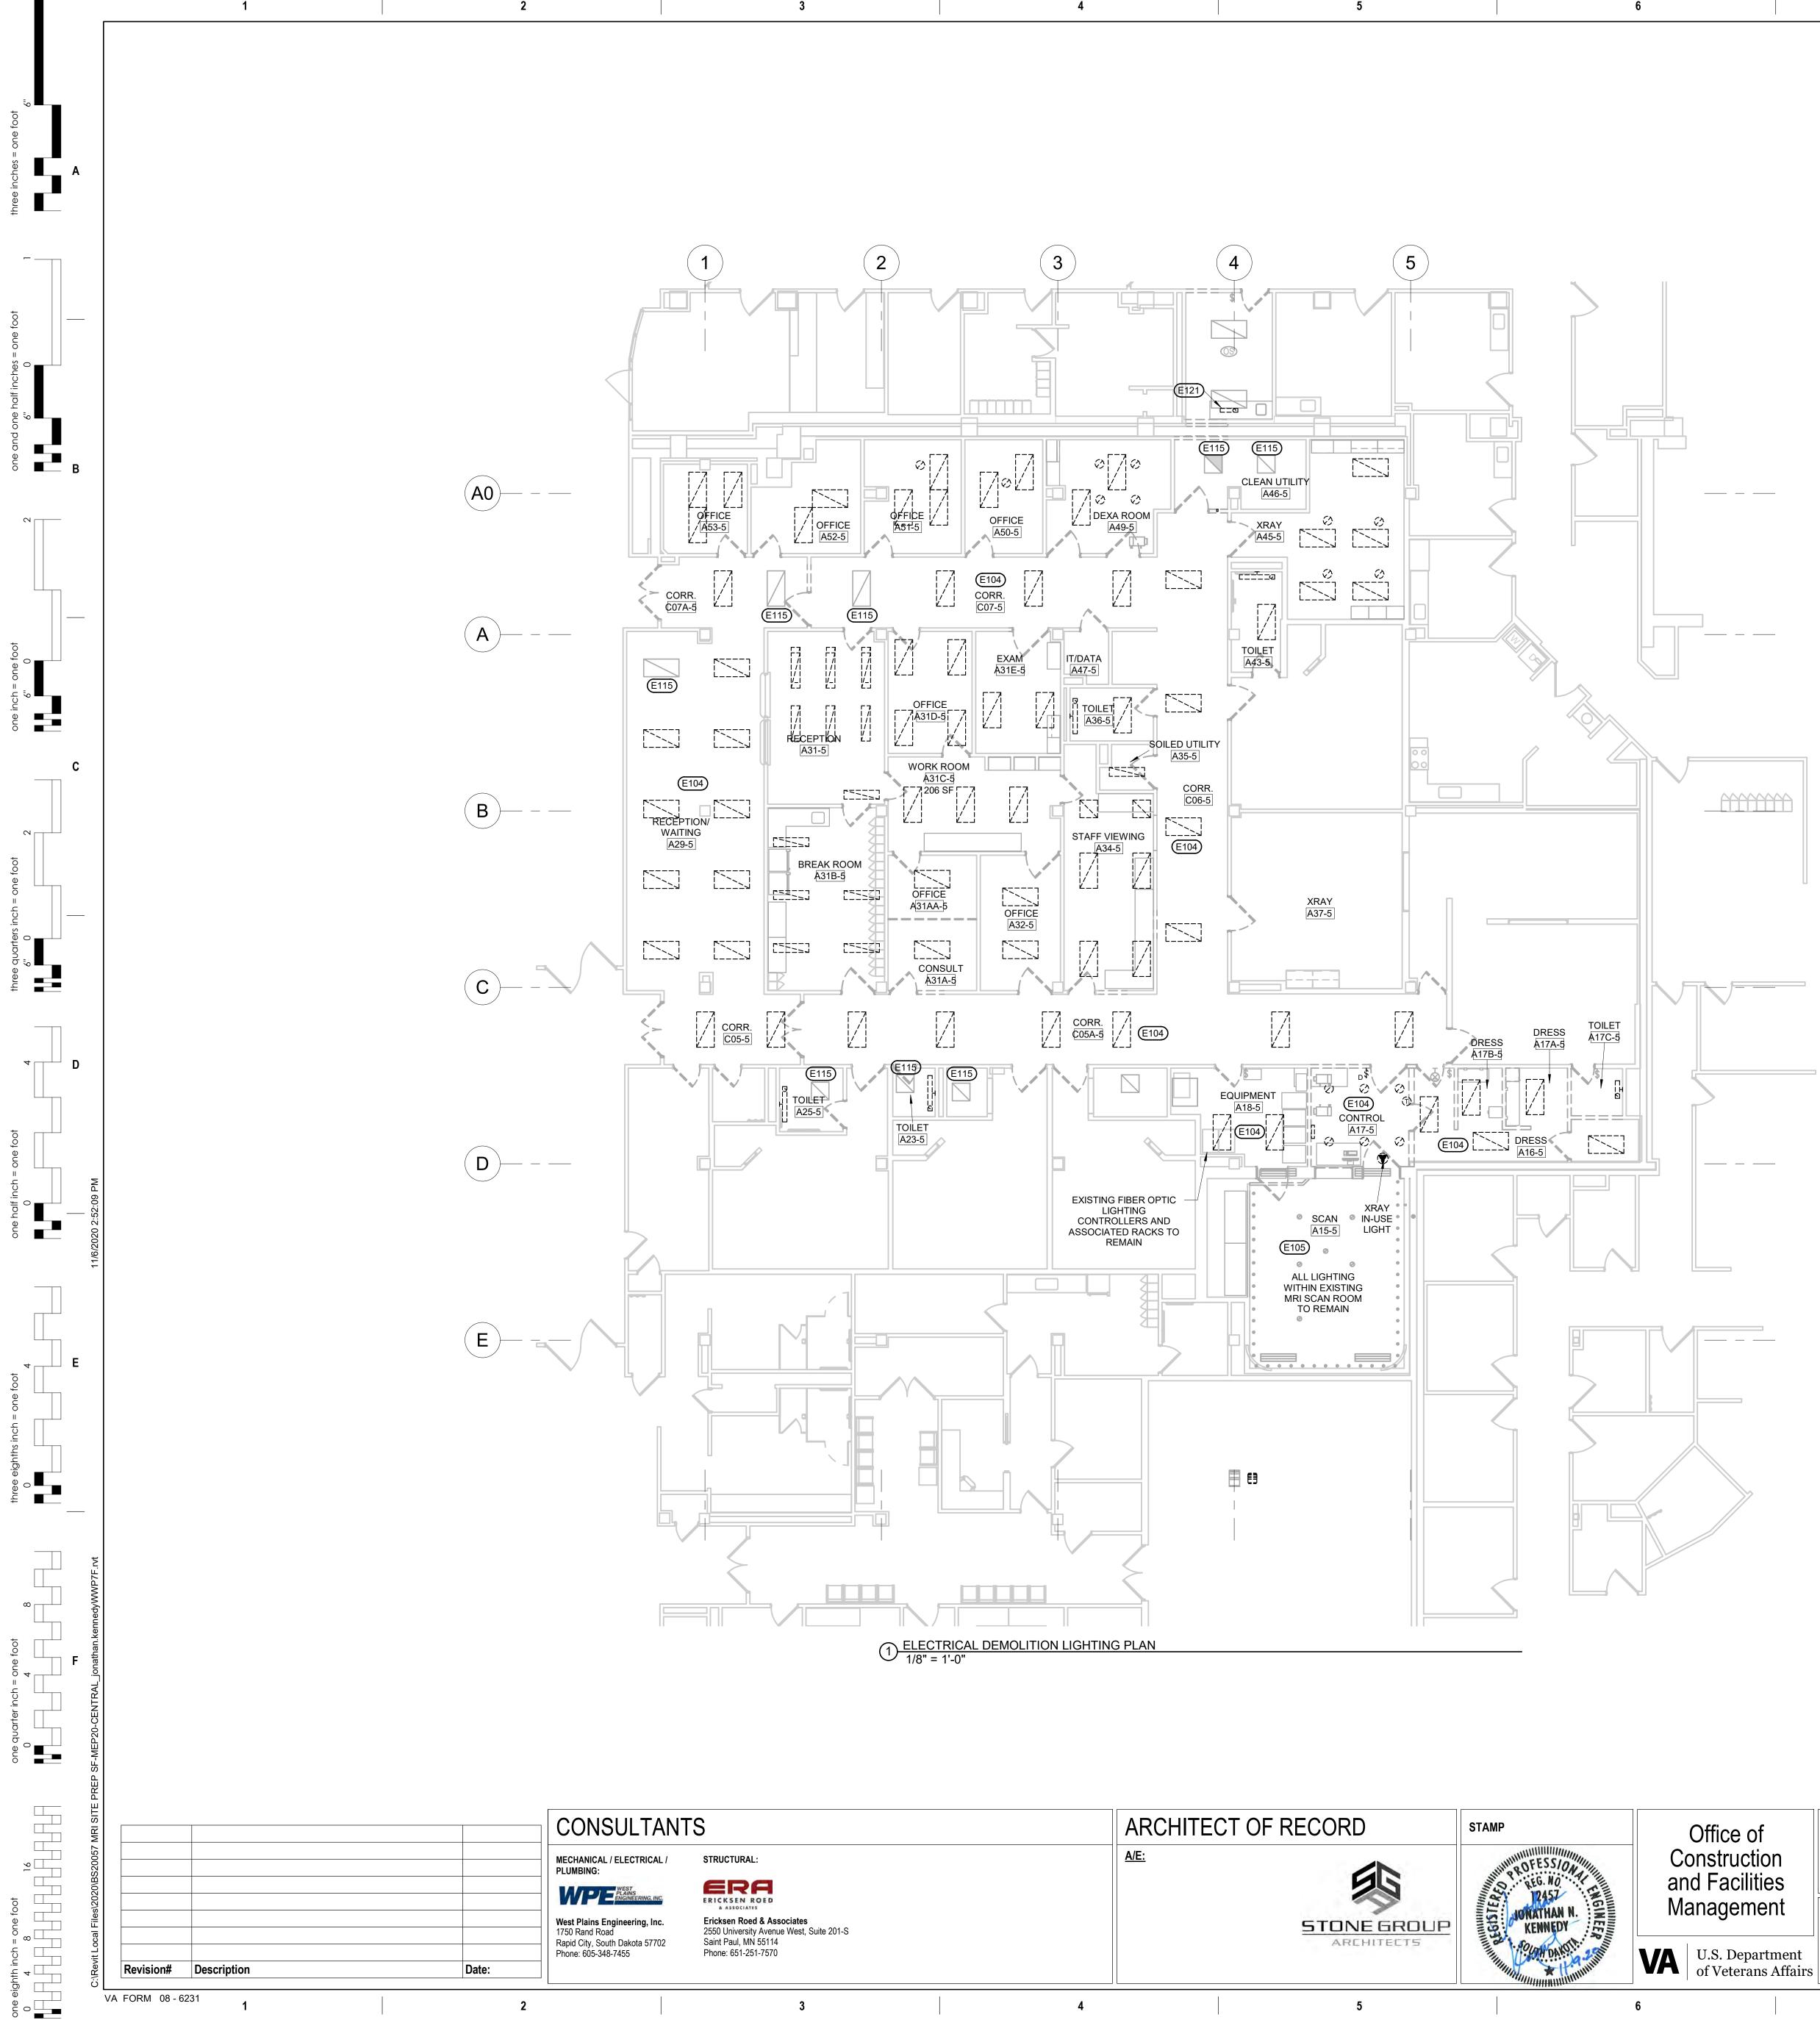

TO THE OWNER.                                          |

| e of<br>uction<br>cilities | Drawing Title<br>ELECTRICAL DEMOLITION PLAN | Phase<br>100% CD |  | Project Title<br>MRI SITE PREP |               |
|----------------------------|---------------------------------------------|------------------|--|--------------------------------|---------------|
|                            | Approved:                                   |                  |  | Location<br>SIOUX FALLS, S     | SOUTH         |
| epartment<br>erans Affairs |                                             |                  |  | Issue Date<br>11/09/2020       | Checked<br>JK |
|                            | 7                                           | 8                |  | 9                              |               |



| f<br>on    | Drawing Title<br>ELECTRICAL DEMOLITION<br>LIGHTING PLAN | Phase<br>100% CD | Project Title<br>MRI SITE PREP                     |
|------------|---------------------------------------------------------|------------------|----------------------------------------------------|
| ies<br>ent | Approved:                                               |                  | Location<br>SIOUX FALLS, SOUT<br>Issue Date Checke |

# \_\_\_\_\_

ELECTRICAL SPECIFIC NOTES E104 EXISTING LIGHTING IN ROOM/SPACE SHALL BE REMOVED AND REPLACED. MAINTAIN EXISTING BRANCH CIRCUIT(S) AND SWITCHING. E105 EXISTING MRI ROOM LIGHTING AND CONTROLS TO REMAIN. E115 EXISTING LED LIGHT FIXTURE TO REMOVED TO ACCOMMODATE CEILING REPLACEMENT, AND SHALL BE REINSTALLED IN THE SAME LOCATION. E121 REMOVE AND SALVA