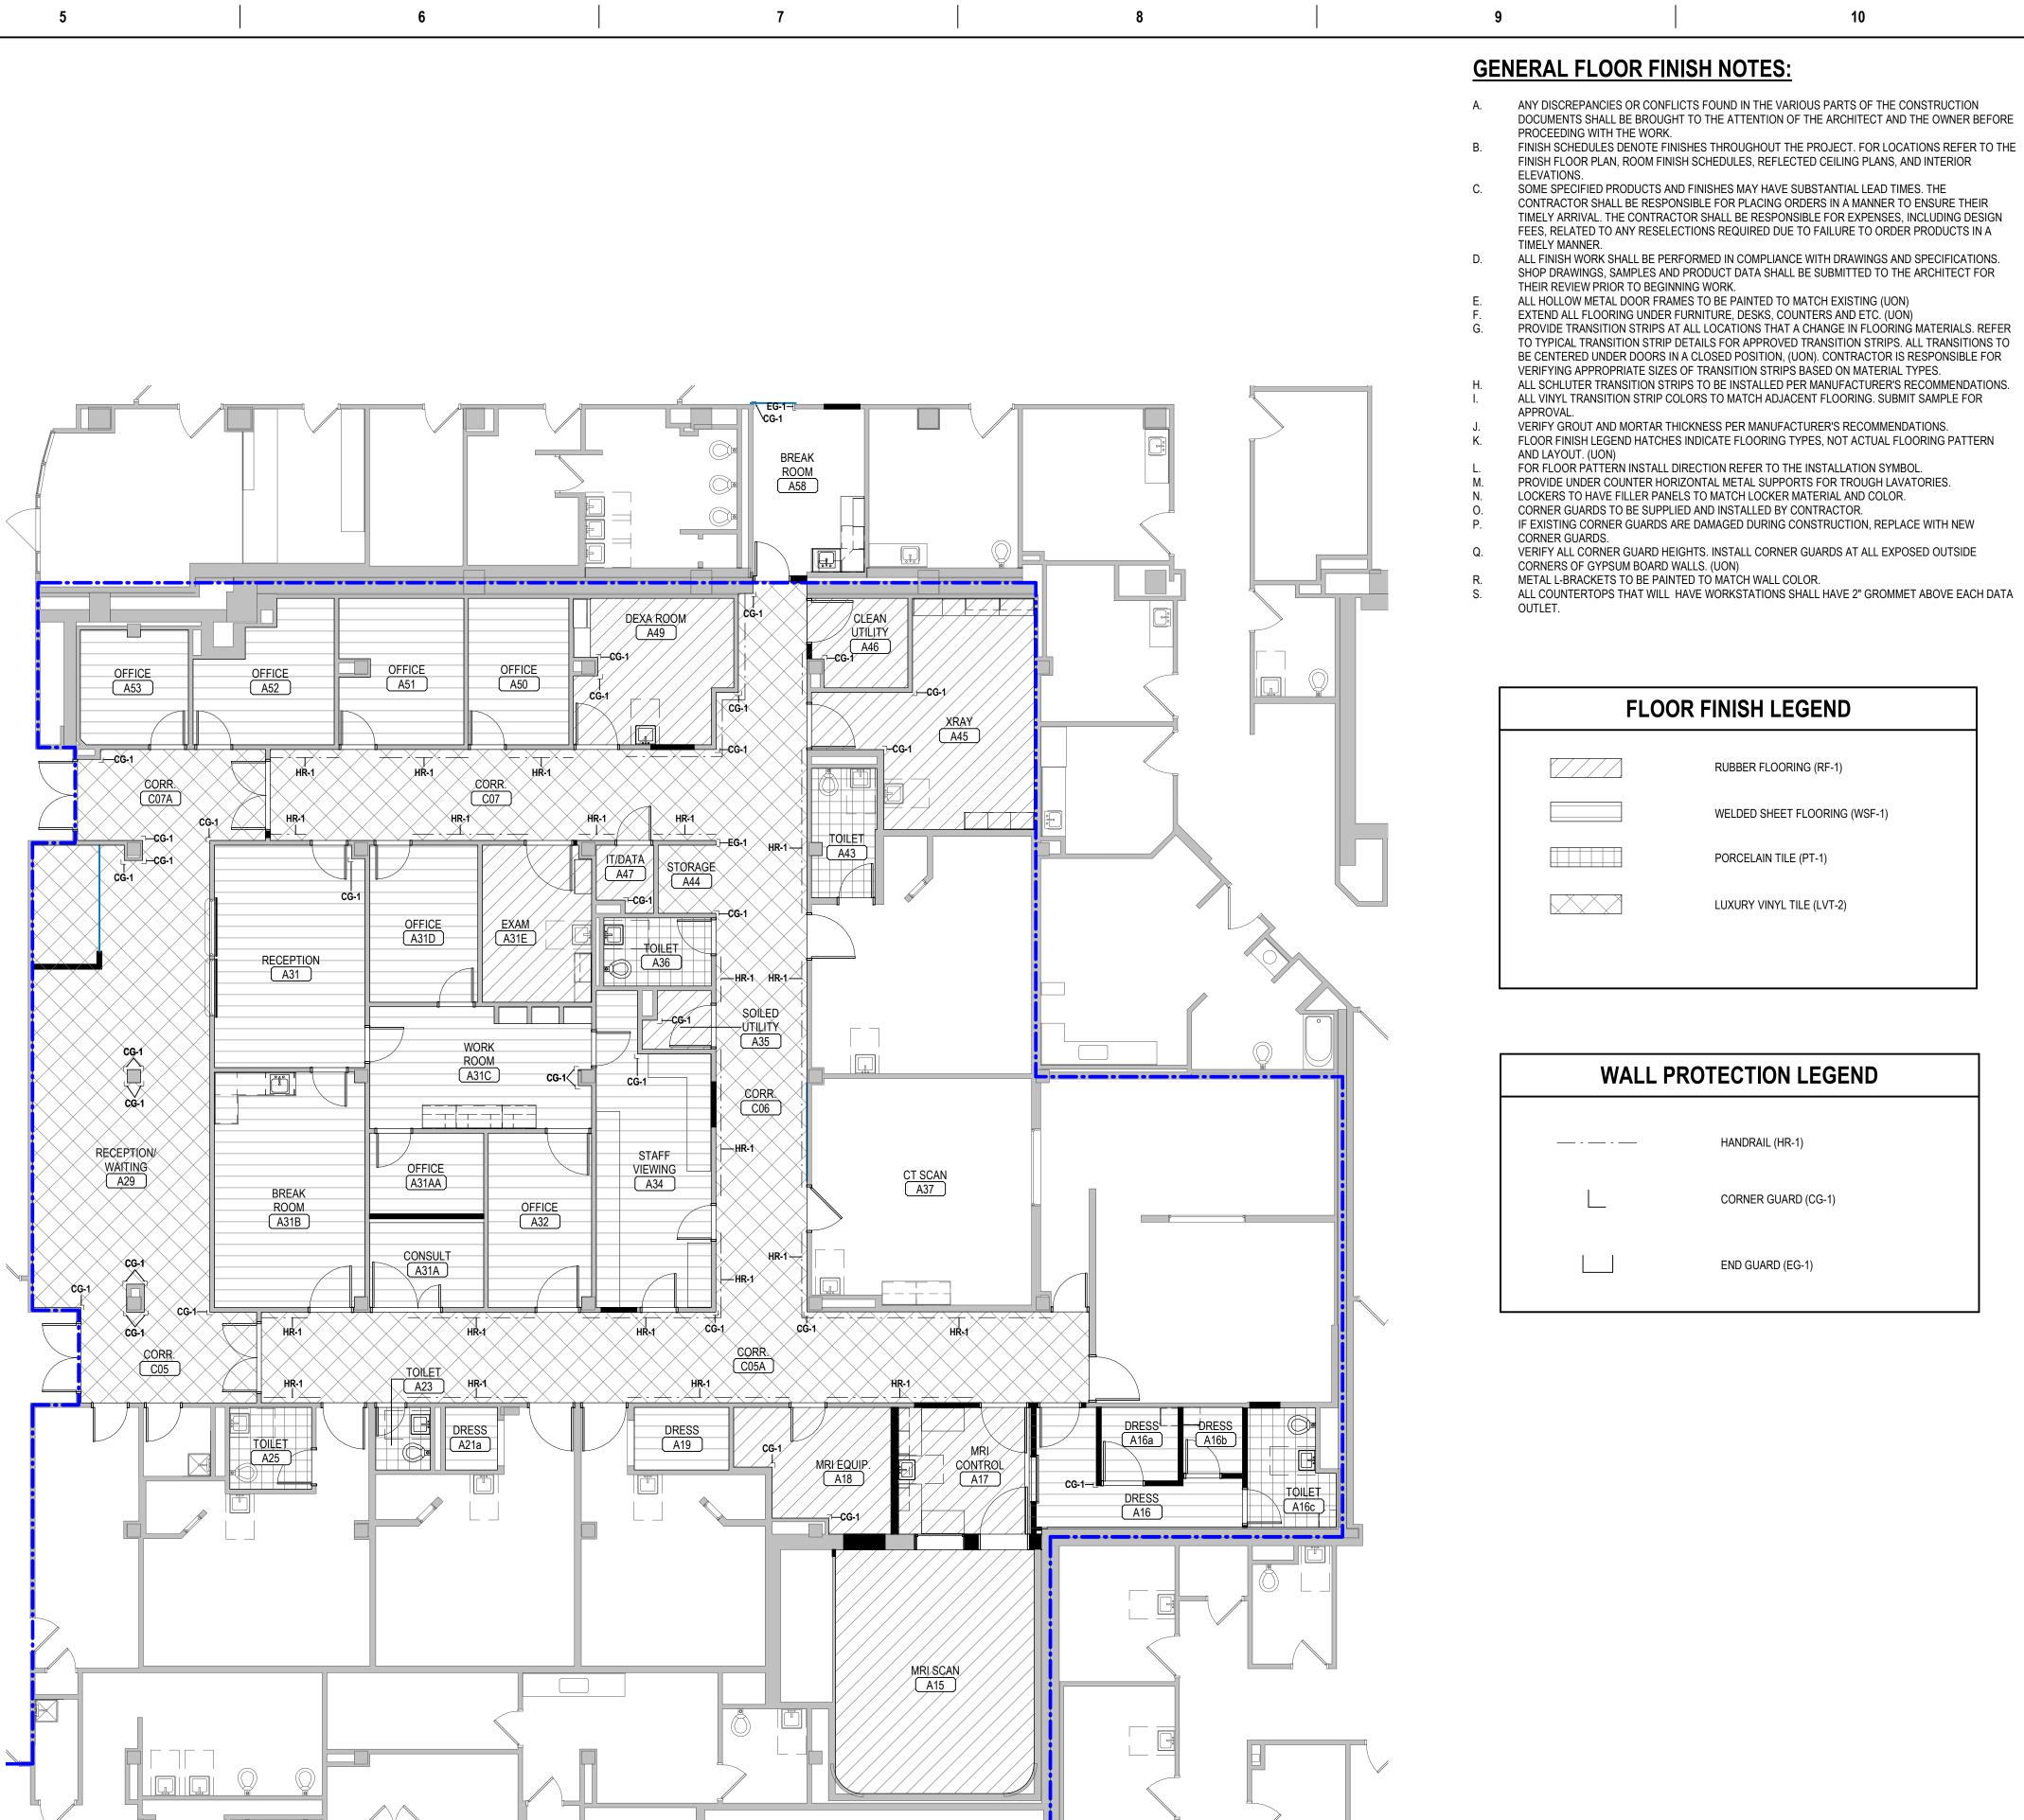

CORNER<br>GUARDS                                   | HR-1    | Hand Rail                   | Inpro                       |            | -                         | 5E048    | Barrel Oak         |                                 | Velvet            | Round handrail (top) vinyl<br>color: River Rock (0351);<br>bottom vinyl color: Slate<br>(0237) | Public Corridors                    |                              |                   |



VA FORM 08 - 6231

| Revision# | Description | Date: |
|-----------|-------------|-------|



HANICAL / ELECTRICAL / MBING: est Plains Engineering, Inc. 50 Rand Road pid City, South Dakota 57702 one: 605-348-7455

2

## STRUCTURAL:

& ASSOCIATES

Ericksen Roed & Associates 2550 University Avenue West, Suite 201-S Saint Paul, MN 55114 Phone: 651-251-7570

3



D5 GROUND FLOOR FINISH PLAN 1/8" = 1'-0"



## ARCHITECT OF RECORD

<u>A/E:</u> Stone Group Architects 600 E 7th Street Sioux Falls, SD 57103 605-271-1144

4

钙 STONE GROUP AREHITEET5

5





| NOT                                  | ES                                                                                                                                                                                                       | ABBREVIATIONS                                                                                                                                                                                                                      |