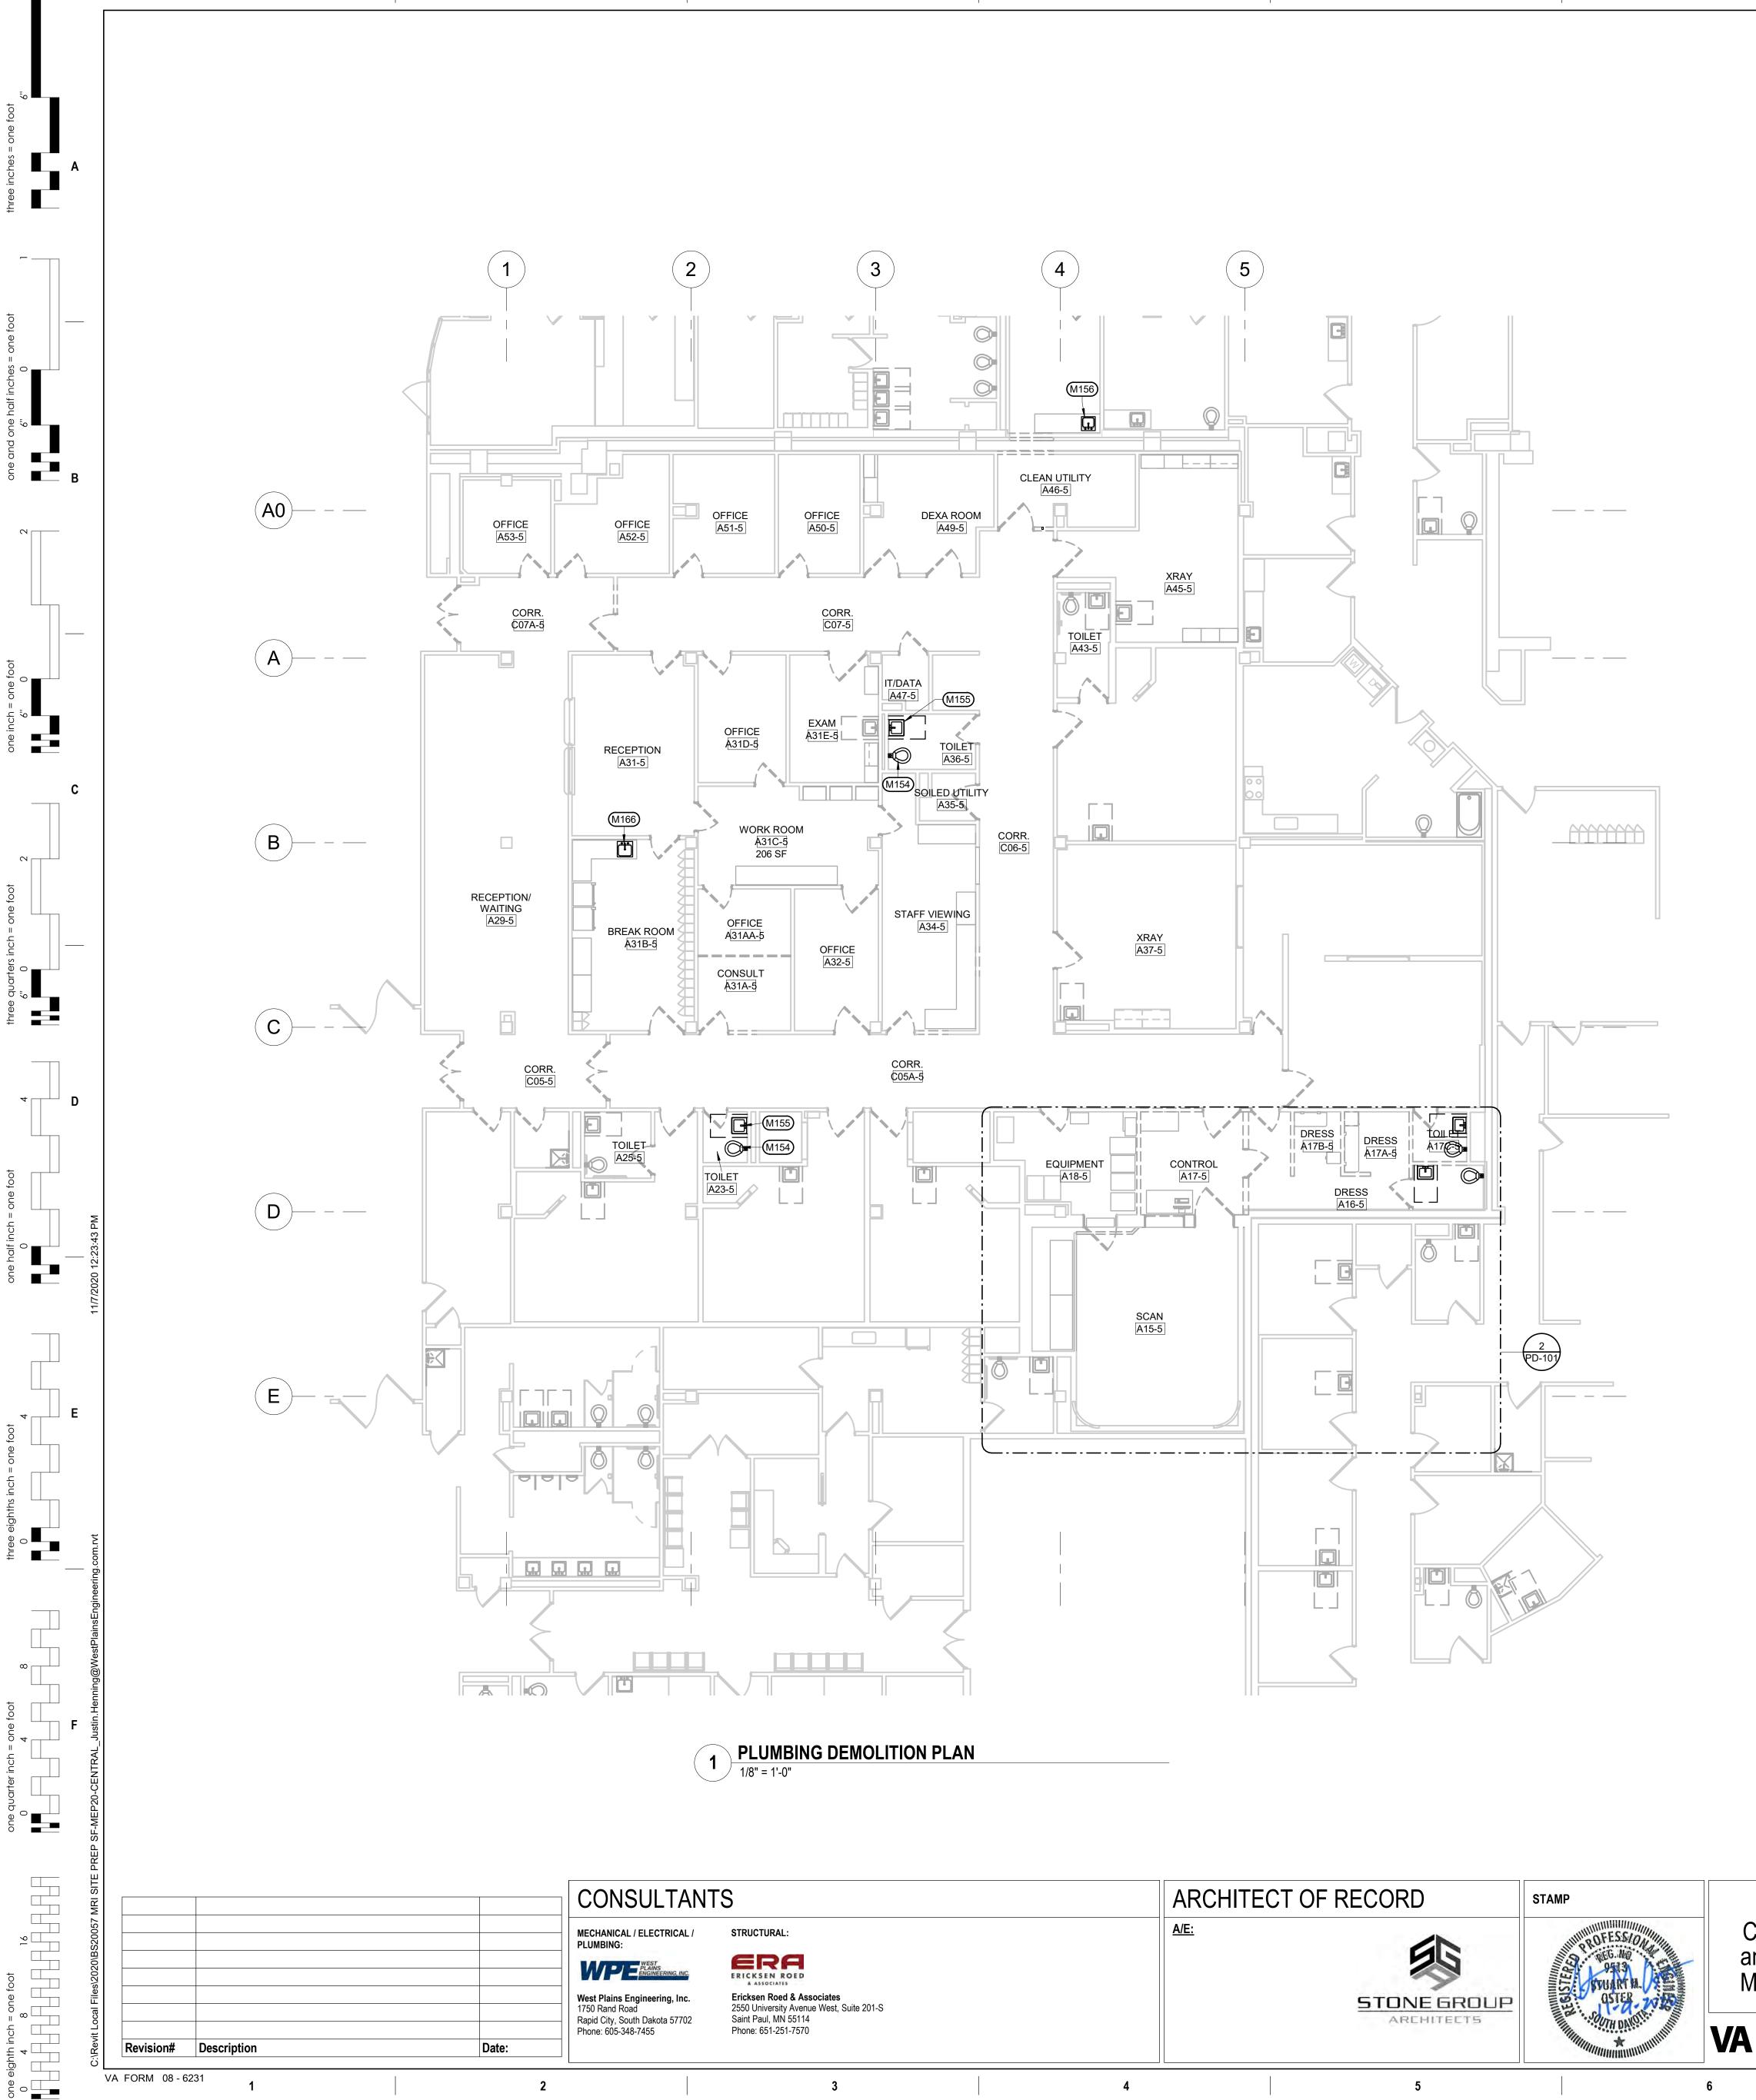

ER PRESSURE DROP WS WASTE STACK WSFU WATER SUPPLY FIXTURE UNITS

YCO YARD CLEANOUT YH YARD HYDRANT

DETAIL NUMBER DRAWING NUMBER WHERE DRAWN ∖H4 / SECTION LETTER / A DRAWING NUMBER WHERE SHOWN ∖ H7 / BUILDING NO. WHERE EQUIPMENT IS LOCATED. EQUIPMENT ABBREVIATION (SUPPLY FAN) SUPPLY FAN NO. 3 IN BUILDING NO. 26 26-SF 3 TYPICAL UNIT NO. BUILDING NO. WHERE EQUIPMENT IS LOCATED ITEM (TERMINAL UNIT SHOWN) 26-TU-I-I \_\_\_\_ ITEM NUMBER (TERMINAL UNIT NO. 1) SERVED BY AIR HANDLER UNIT NO. 1

DRAWING SYMBOLS

Drawing Title Project Title Phase fice of MRI SITE PREP PLUMBING SYMBOLS AND 100% CD struction ABBREVIATIONS acilities Approved: Location SIOUX FALLS, SOUTH DAKOTA **Issue Date VA** U.S. Department of Veterans Affairs 11/09/2020 SO







8

9



Α

\_\_\_\_\_

В

\_\_\_\_

С

\_\_\_\_

Ε



|   |              |             |            |              | 7                                              |                                    |         |                   |                    |               |
|---|--------------|-------------|------------|--------------|------------------------------------------------|------------------------------------|---------|-------------------|--------------------|---------------|
|   | AI           | RCHITECT OF | RECORD     | STAMP        | Office of                                      | Drawing Title<br>PLUMBING DEMOLITI | Phase   | Project           | RI SITE PREP       | С             |
|   | <u>A/E</u> : | <u>i</u>    | FG         | PROFESSION   | Construction<br>and Facilities                 |                                    | 1