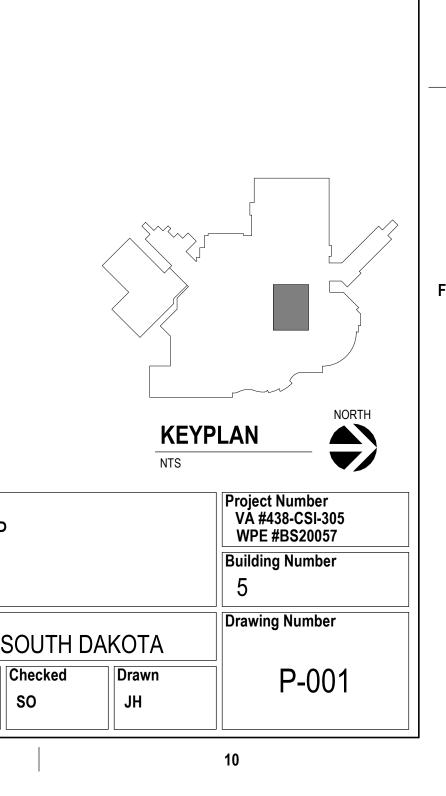

ARRESTER

WL WATER LINE WM WATER METER WPD WATER PRESSURE DROP WS WASTE STACK WSFU WATER SUPPLY FIXTURE UNITS

YCO YARD CLEANOUT YH YARD HYDRANT

DETAIL NUMBER DRAWING NUMBER WHERE DRAWN ∖H4 / SECTION LETTER / A DRAWING NUMBER WHERE SHOWN ∖ H7 / BUILDING NO. WHERE EQUIPMENT IS LOCATED. EQUIPMENT ABBREVIATION (SUPPLY FAN) SUPPLY FAN NO. 3 IN BUILDING NO. 26 26-SF 3 TYPICAL UNIT NO. BUILDING NO. WHERE EQUIPMENT IS LOCATED ITEM (TERMINAL UNIT SHOWN) 26-TU-I-I \_\_\_\_ ITEM NUMBER (TERMINAL UNIT NO. 1) SERVED BY AIR HANDLER UNIT NO. 1

DRAWING SYMBOLS

Drawing Title Project Title Phase fice of MRI SITE PREP PLUMBING SYMBOLS AND 100% CD struction ABBREVIATIONS acilities Approved: Location SIOUX FALLS, SOUTH DAKOTA **Issue Date VA** U.S. Department of Veterans Affairs 11/09/2020 SO







8

9



Α

\_\_\_\_\_

В

\_\_\_\_

С

\_\_\_\_

Ε



|   |              |             |            |              | 7                                              |                                    |         |                   |                    |               |
|---|--------------|-------------|------------|--------------|------------------------------------------------|------------------------------------|---------|-------------------|--------------------|---------------|
|   | AI           | RCHITECT OF | RECORD     | STAMP        | Office of                                      | Drawing Title<br>PLUMBING DEMOLITI | Phase   | Project           | RI SITE PREP       | С             |
|   | <u>A/E</u> : | <u>i</u>    | FG         | PROFESSION   | Construction<br>and Facilities