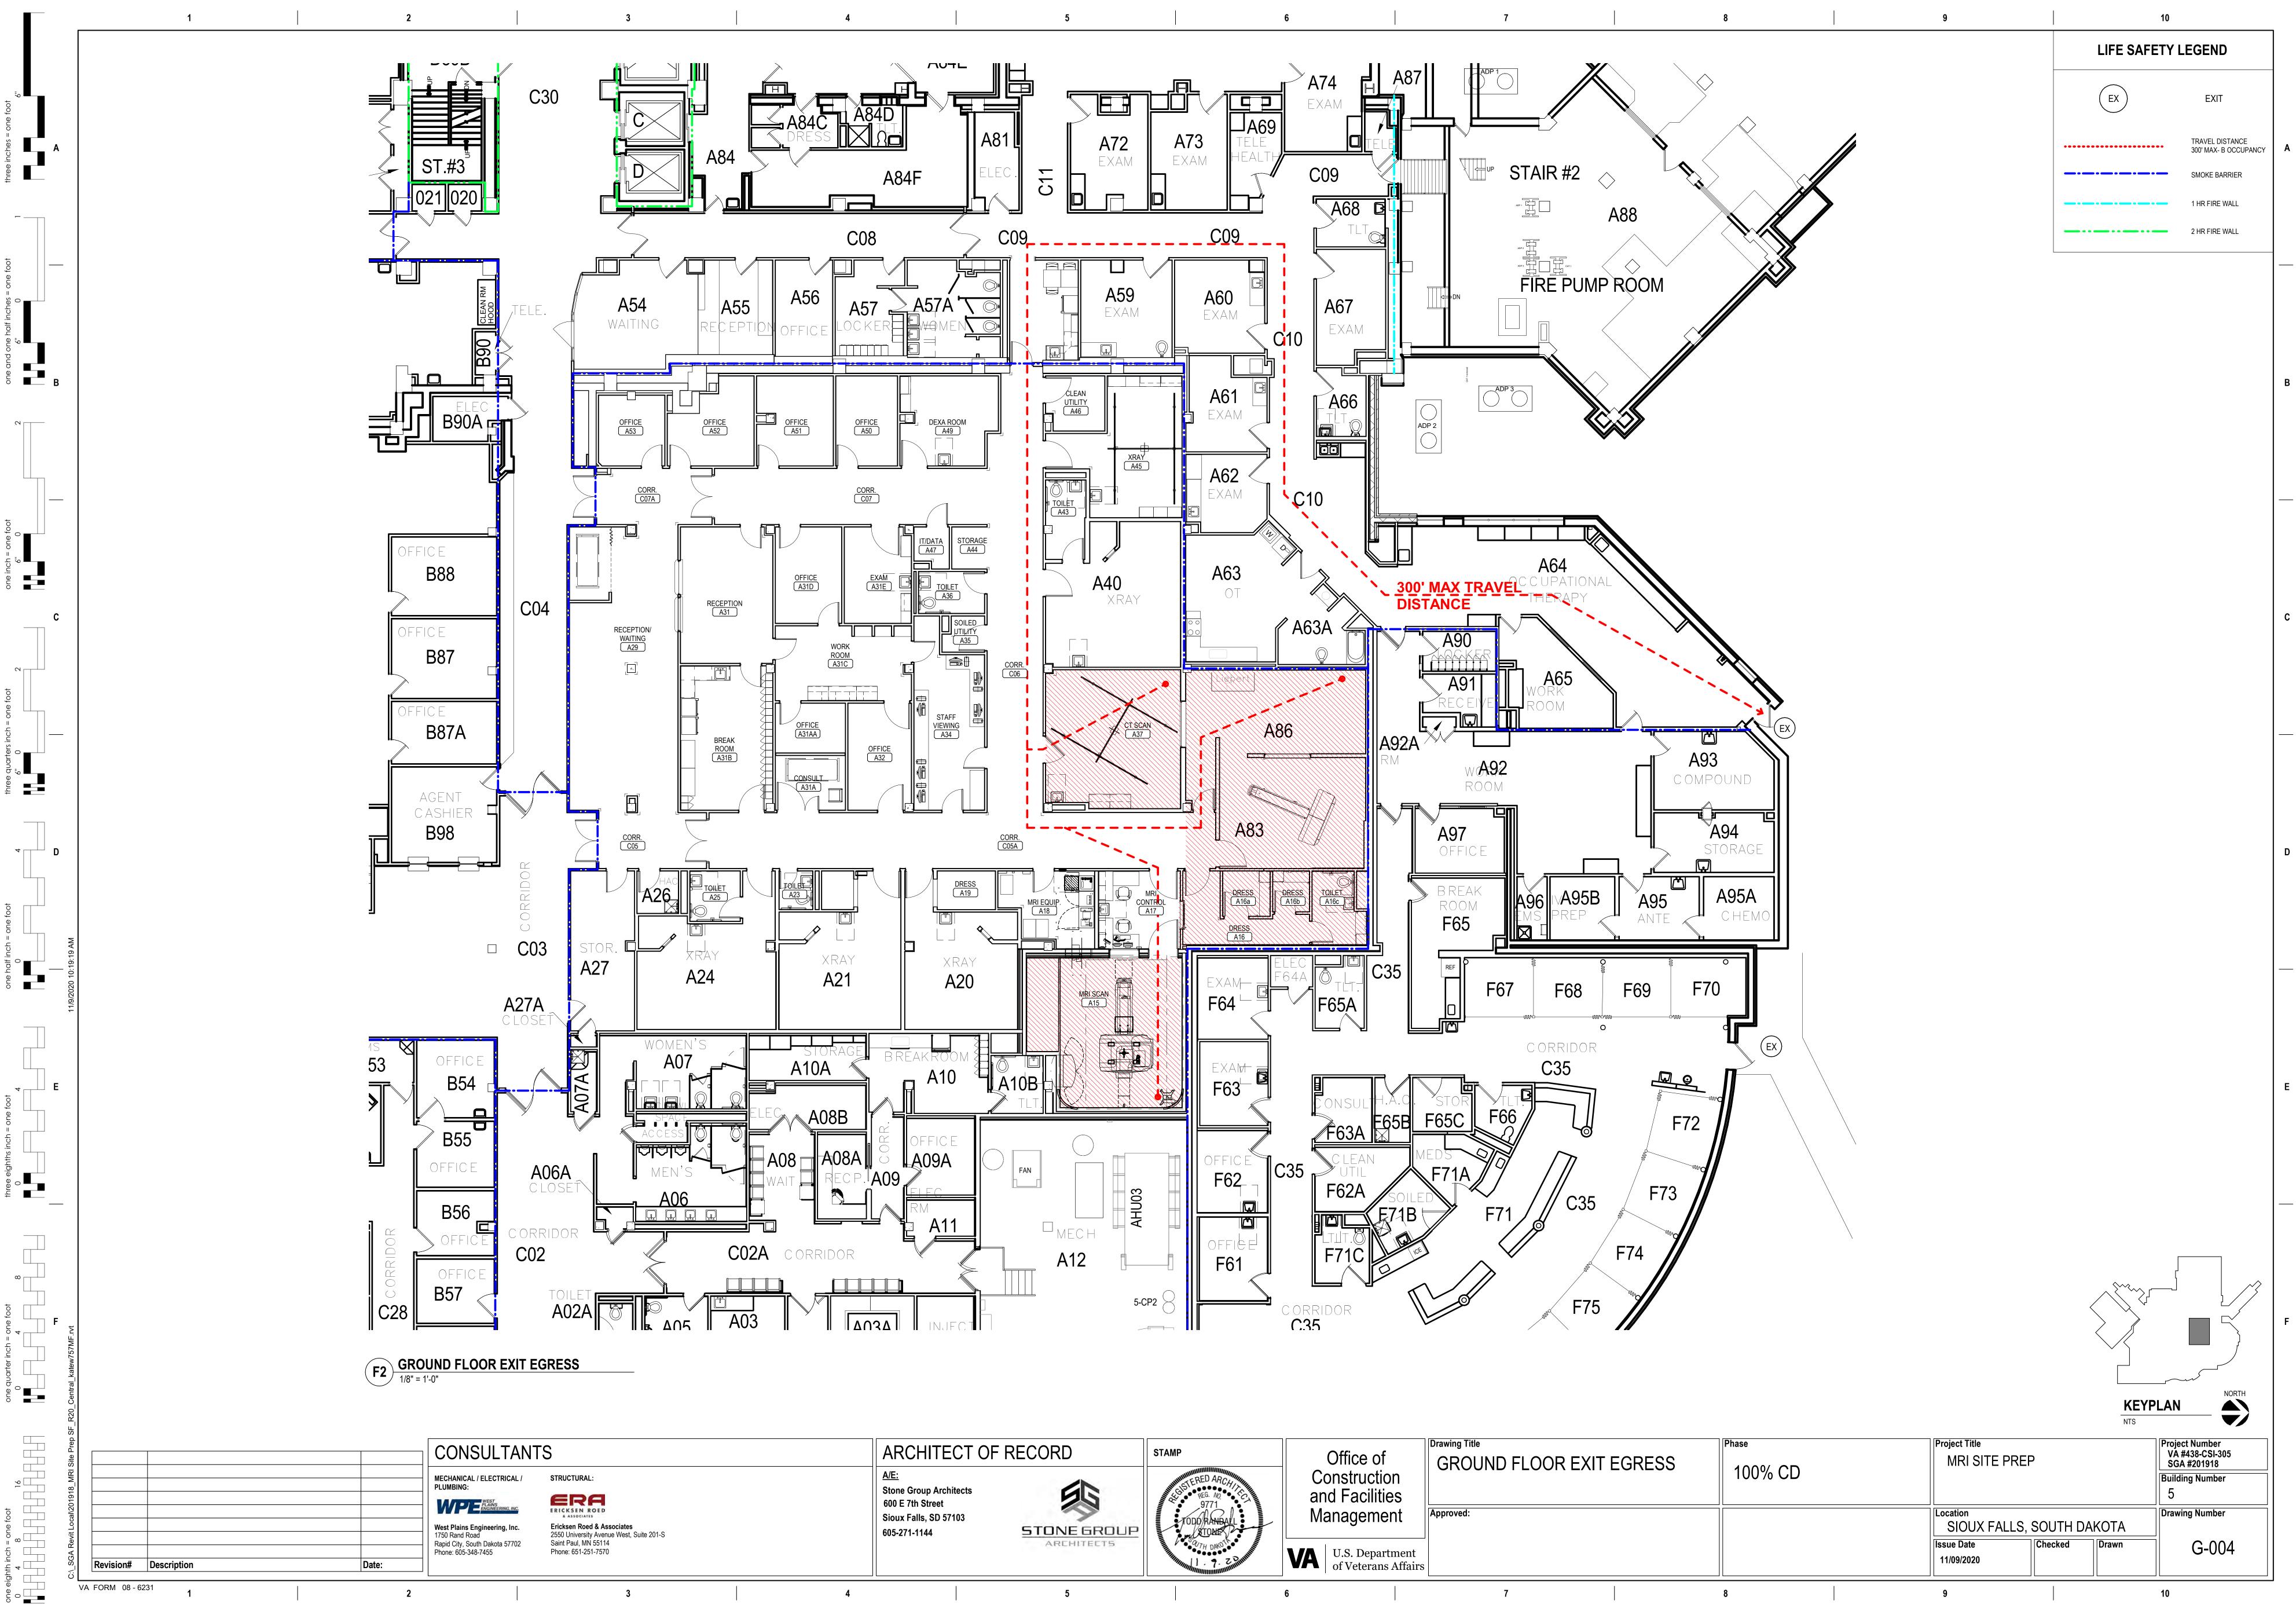

| Building Number<br>5                                                                                   |   |
| TH DAI                     | KOTA                                                                        | Drawing Number                                                                                         |   |
| ed                         | Drawn                                                                       | G-003                                                                                                  |   |
|                            |                                                                             | 1 I                                                                                                    | 1 |



VA FORM 08 - 6231

| e of<br>uction<br>cilities  | Drawing Title<br>GROUND FLOOR EXIT EGRESS |  | Phase<br>100% CD | Project Title<br>MRI SITE PREP |          |
|-----------------------------|-------------------------------------------|--|------------------|--------------------------------|----------|
| ement                       | Approved:                                 |  |                  | Location<br>SIOUX FALLS        | 3, SOUTH |
| Pepartment<br>erans Affairs |                                           |  |                  | Issue Date<br>11/09/2020       | Checked  |
|                             | 7                                         |  | 8                | 9                              |          |







R

| Keynote Text                               |
|-----------