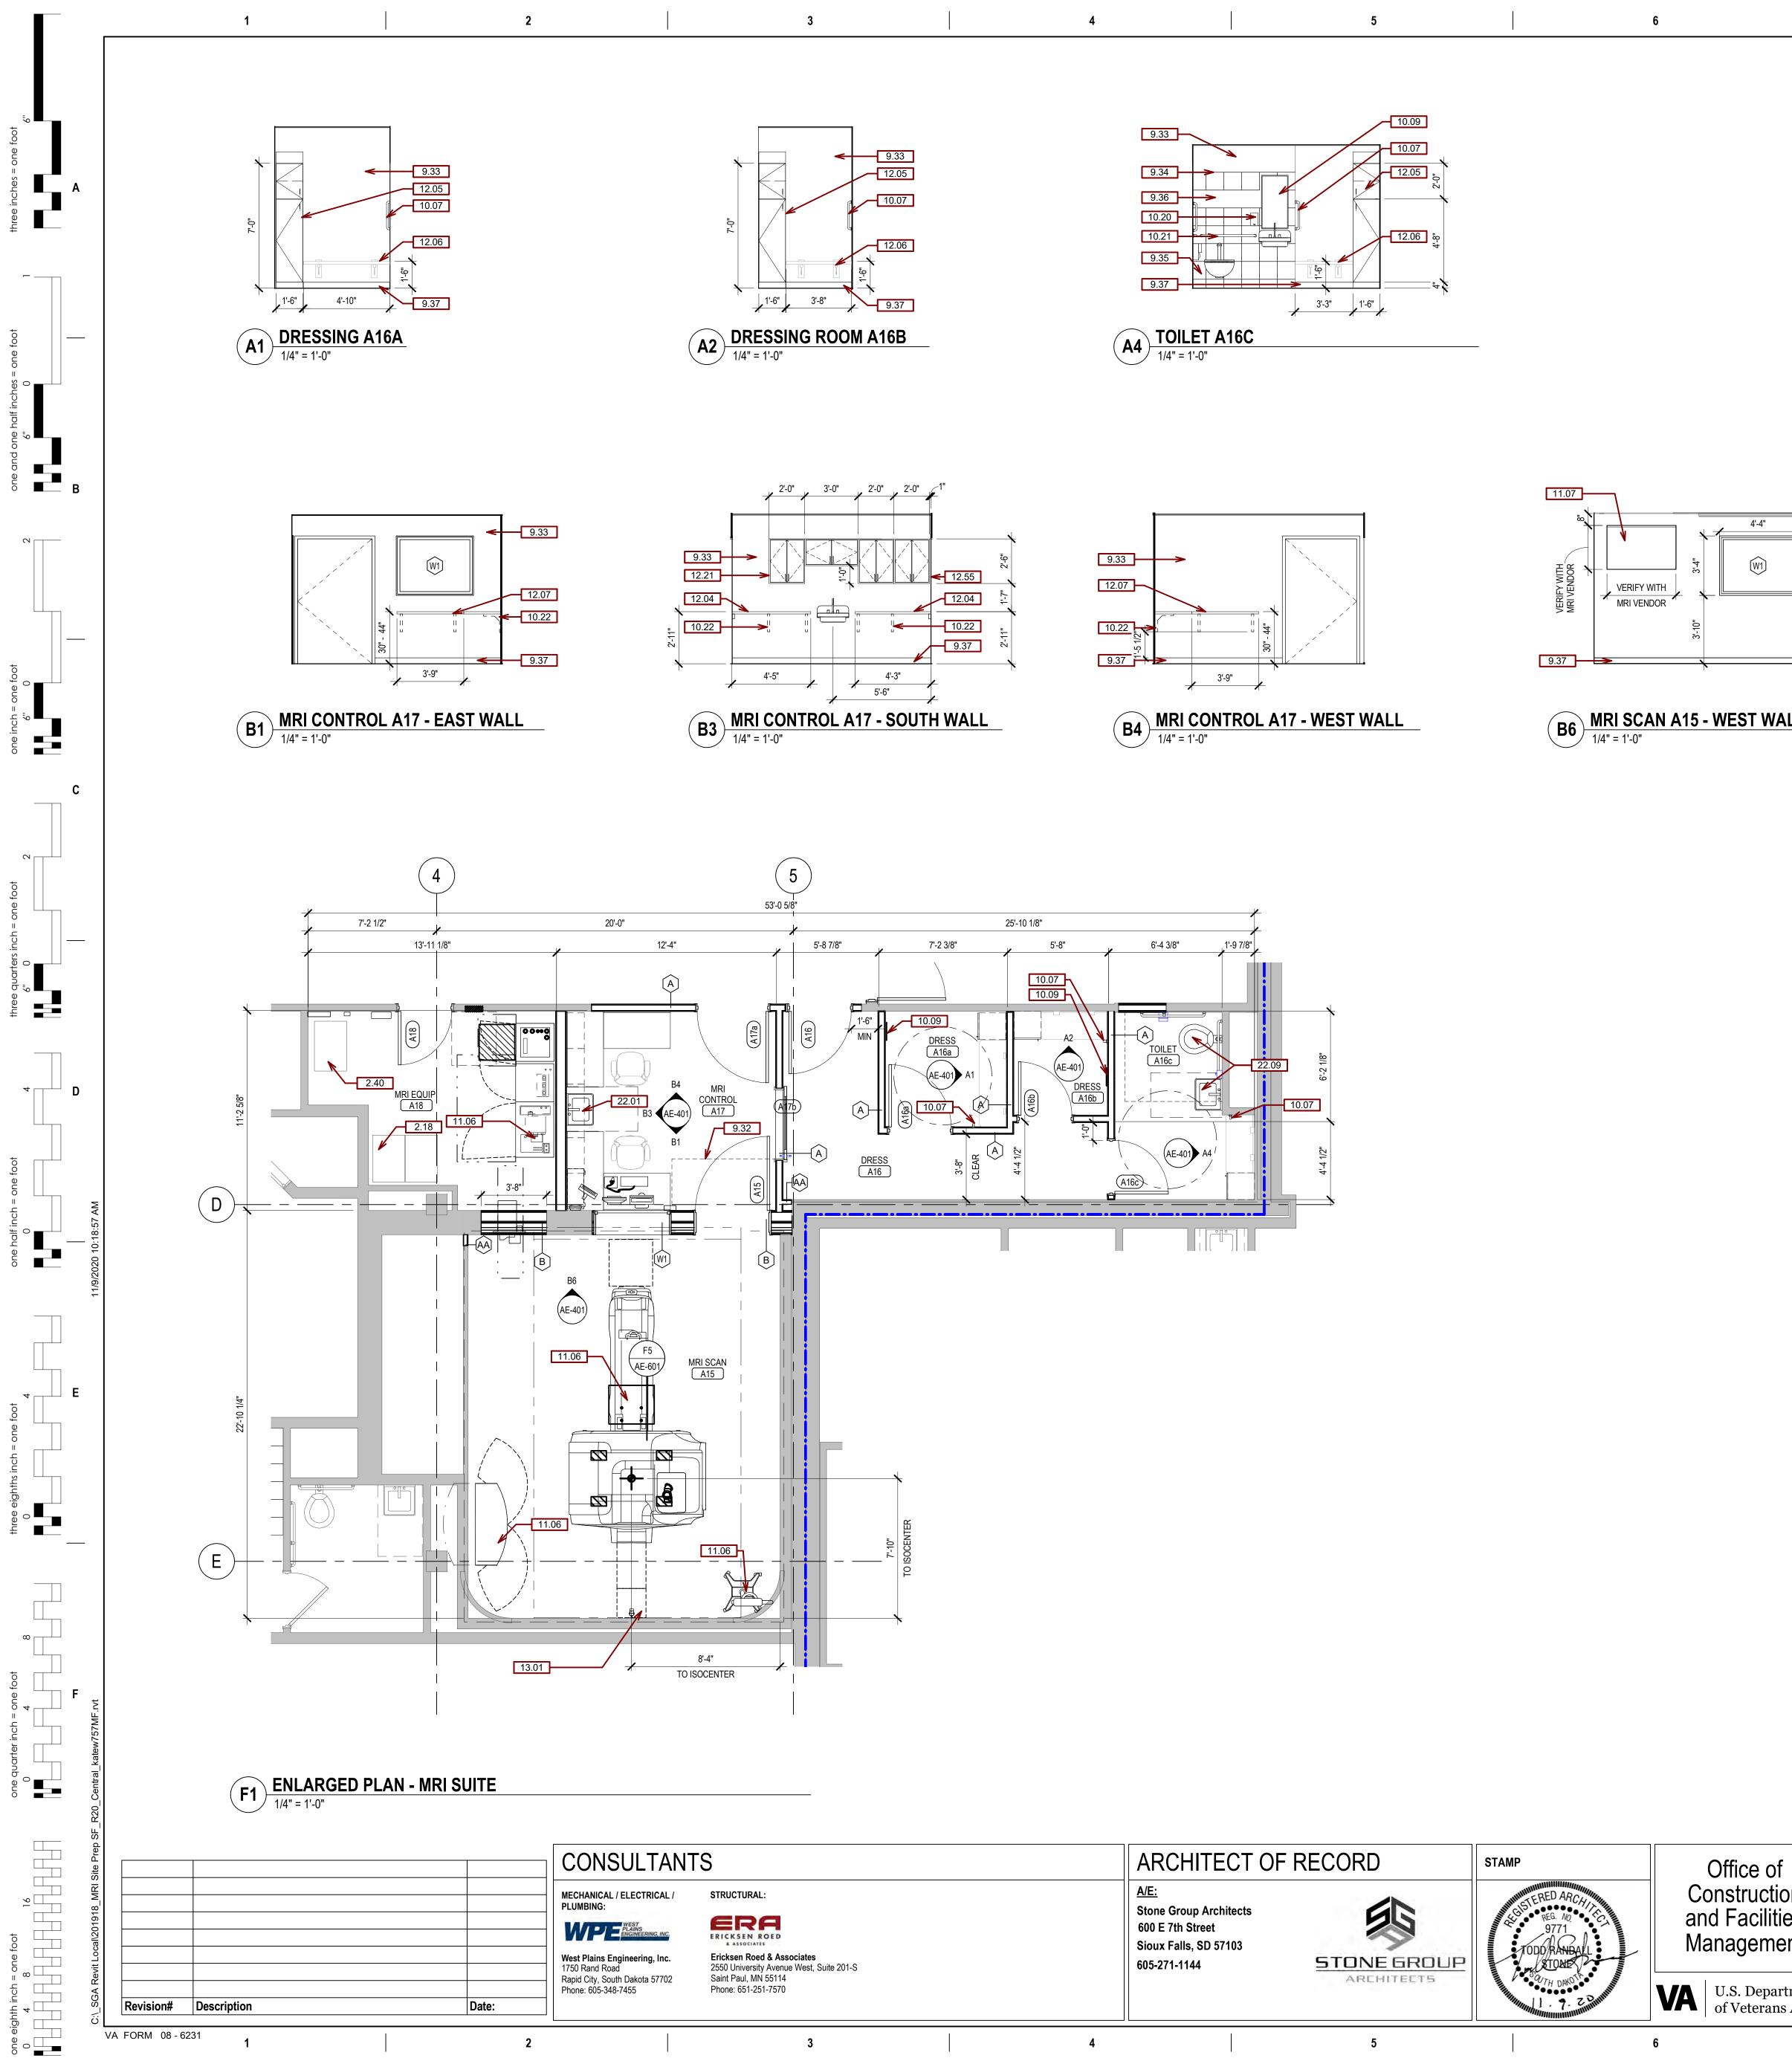

|
| 7.11                 |                                        | 25'-0" EXCLUSION ZONE FOR                                                                                      |
| 7.15                 |                                        | PROVIDE QUENCH VENT ROO                                                                                        |
| 0 02                 |                                        | VERIFY LOCATION OF MECH                                                                                        |
| 8.03<br>23.02        |                                        | QUENCH VENT, SEE MECH.                                                                                         |









| 7    | 1 | 0 |                |                                                                                | 1                                                                                                                        | 10                                                                                             |
|------|---|---|----------------|--------------------------------------------------------------------------------|--------------------------------------------------------------------------------------------------------------------------|------------------------------------------------------------------------------------------------|
| 1    |   | 8 | 9              |                                                                                |