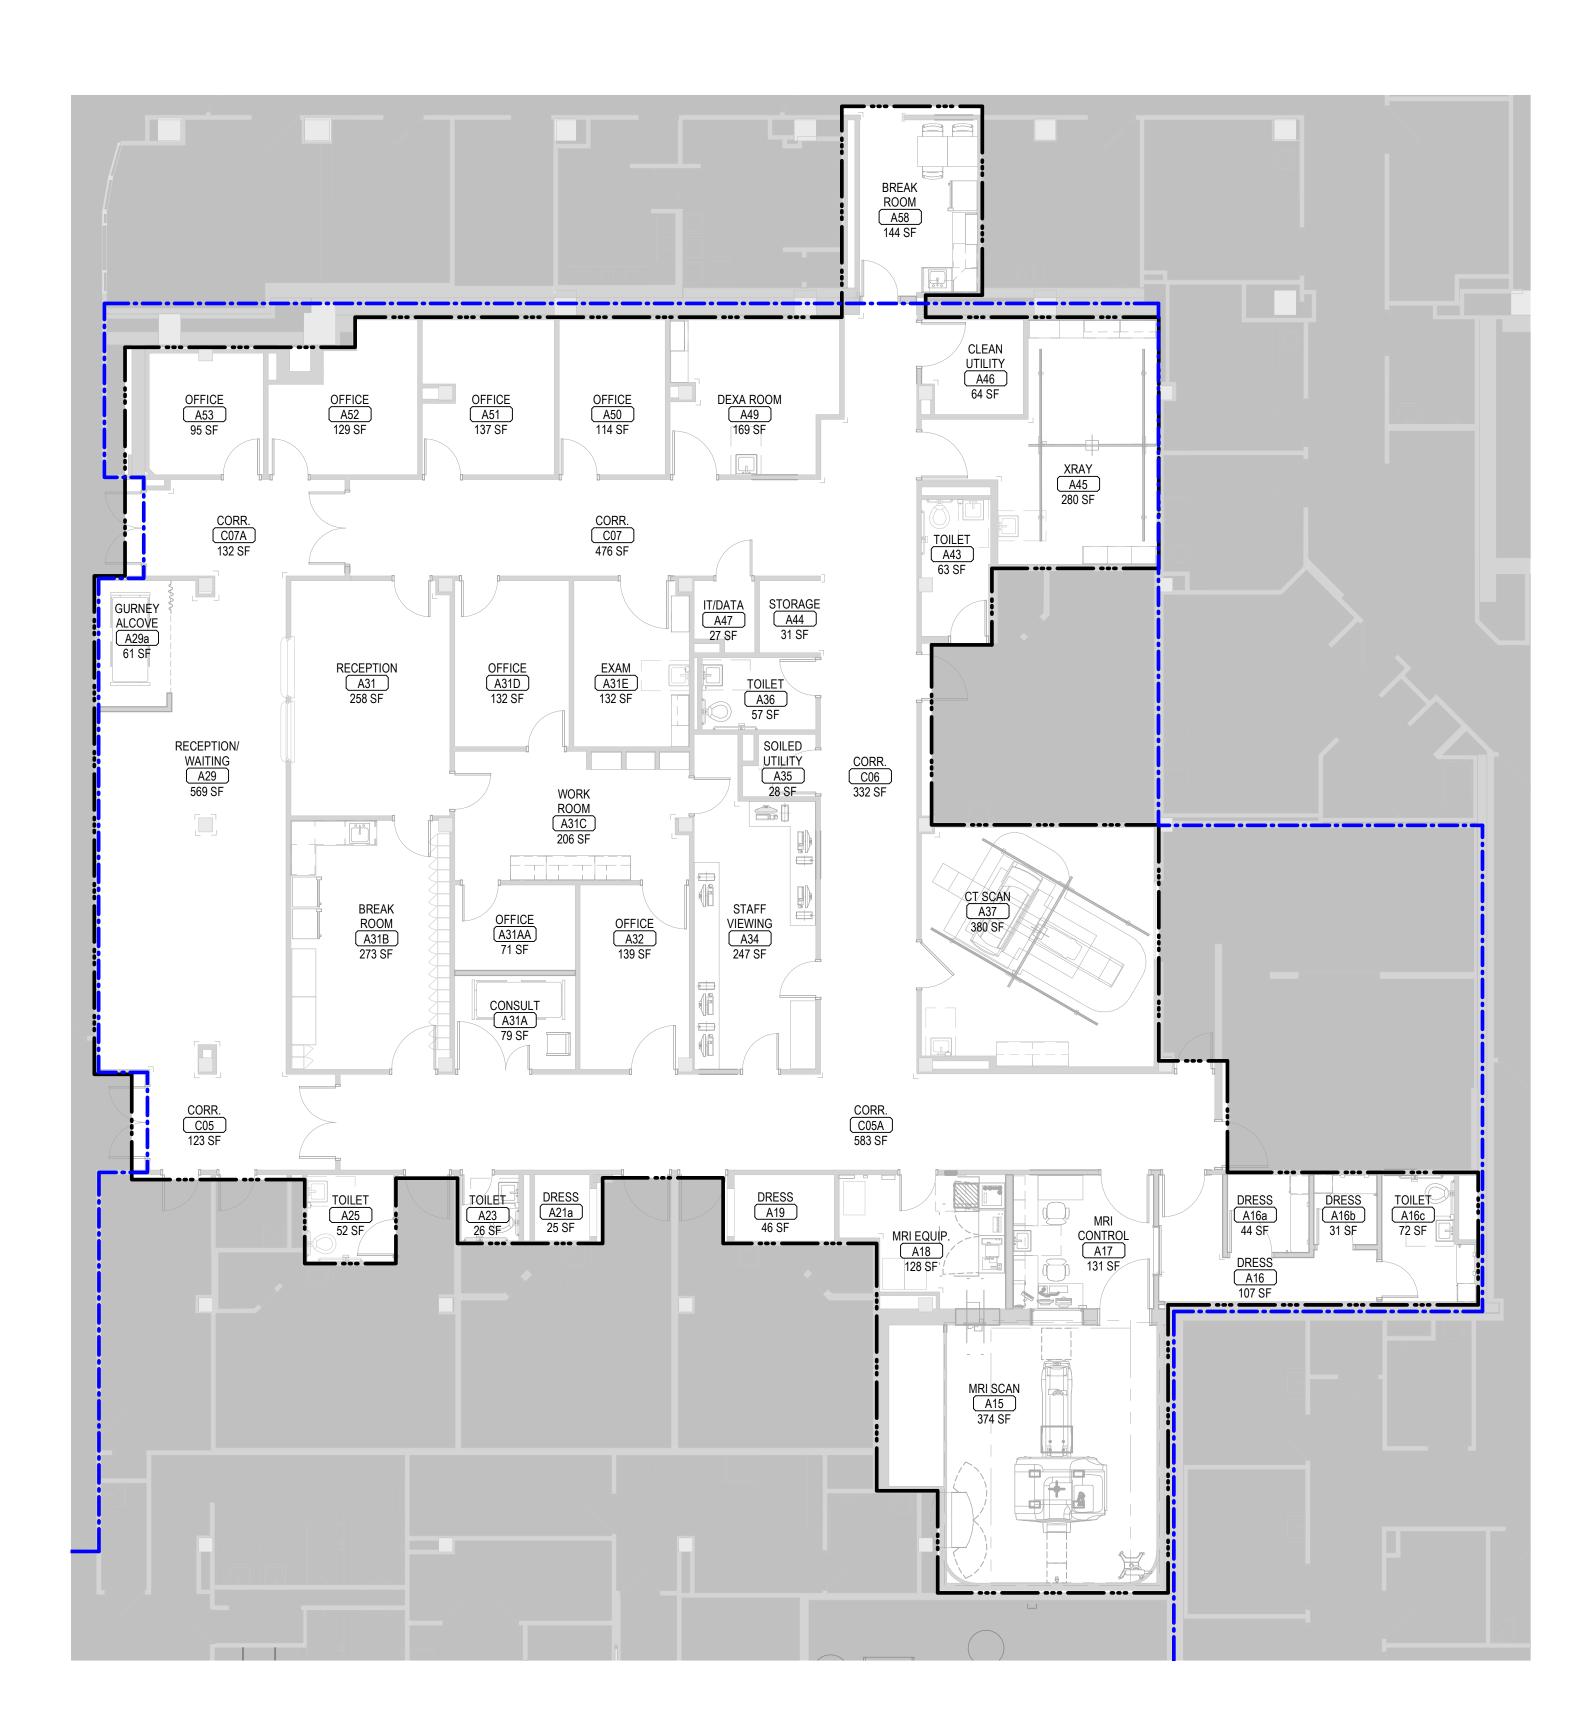

|

Α

\_\_\_\_

В

С

D

\_\_\_\_

Е



## <u>PHASE 1:</u>

Α

**–** – – – –

4

04

RENOVATION MRI, MRI CONTROL, MECHANICAL ROOM, DRESSING ROOM SUITE, AND CORRIDORS C05 AND C05A FOR INSTALLATION OF THE NEW MRI MACHINE. (COORDINATE DELIVERY OF MRI MACHINE WITH REMAINING PORTION OF PHASE 1.)

2

3

4

5

## **PHASE 2:**

RENOVATE FINISHES WITHIN EXISTING RADIOLOGY DEPARTMENT AND CREATE EGRESS ACCESS. CONSTRUCTION WITHIN THIS PHASE TWO SHALL ALLOW 24 HOUR ACCESS TO MRI, AND CT SCAN A37 OR A83.

## **PHASE 3**:

INSTALLATION OF CT LIFTS XRAY A45 AND CT A37.



VA FORM 08 - 6231

Revision# Description

Date:



**F5 GROUND FLOOR CODE PLAN** 1/8" = 1'-0"

## ARCHITECT OF RECORD

Stone Group Architects Sioux Falls, SD 57103

4

# 钙

5

STONE GROUP AREHITEET5

STAMP



| e of<br>iction<br>ilities  | Drawing Title<br>LIFE SAFETY CODE F<br>PHASING PLANS | REVIEW & | Phase<br>100% CD |  | Project Title<br>MRI SITE PRE | Ρ       |
|----------------------------|------------------------------------------------------|----------|------------------|--|-------------------------------|---------|
|                            | Approved:                                            |          |                  |  | Location<br>SIOUX FALLS       | SOUTH   |
| epartment<br>erans Affairs |                                                      |          |                  |  | Issue Date<br>11/09/2020      | Checke