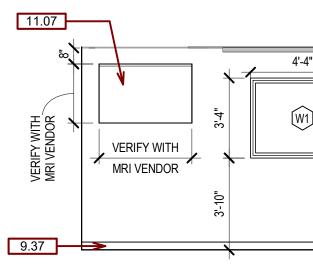

|
| 7.11                 |                                        | 25'-0" EXCLUSION ZONE FOR                                                                                      |
| 7.15                 |                                        | PROVIDE QUENCH VENT ROO                                                                                        |
| 0 02                 |                                        | VERIFY LOCATION OF MECH                                                                                        |
| 8.03<br>23.02        |                                        | QUENCH VENT, SEE MECH.                                                                                         |









| 7    | 1 | 0 |                |                                                                                | 1                                                                                                                        | 10                                                                                             |
|------|---|---|----------------|--------------------------------------------------------------------------------|--------------------------------------------------------------------------------------------------------------------------|------------------------------------------------------------------------------------------------|
| 1    |   | 8 | 9              |                                                                                |