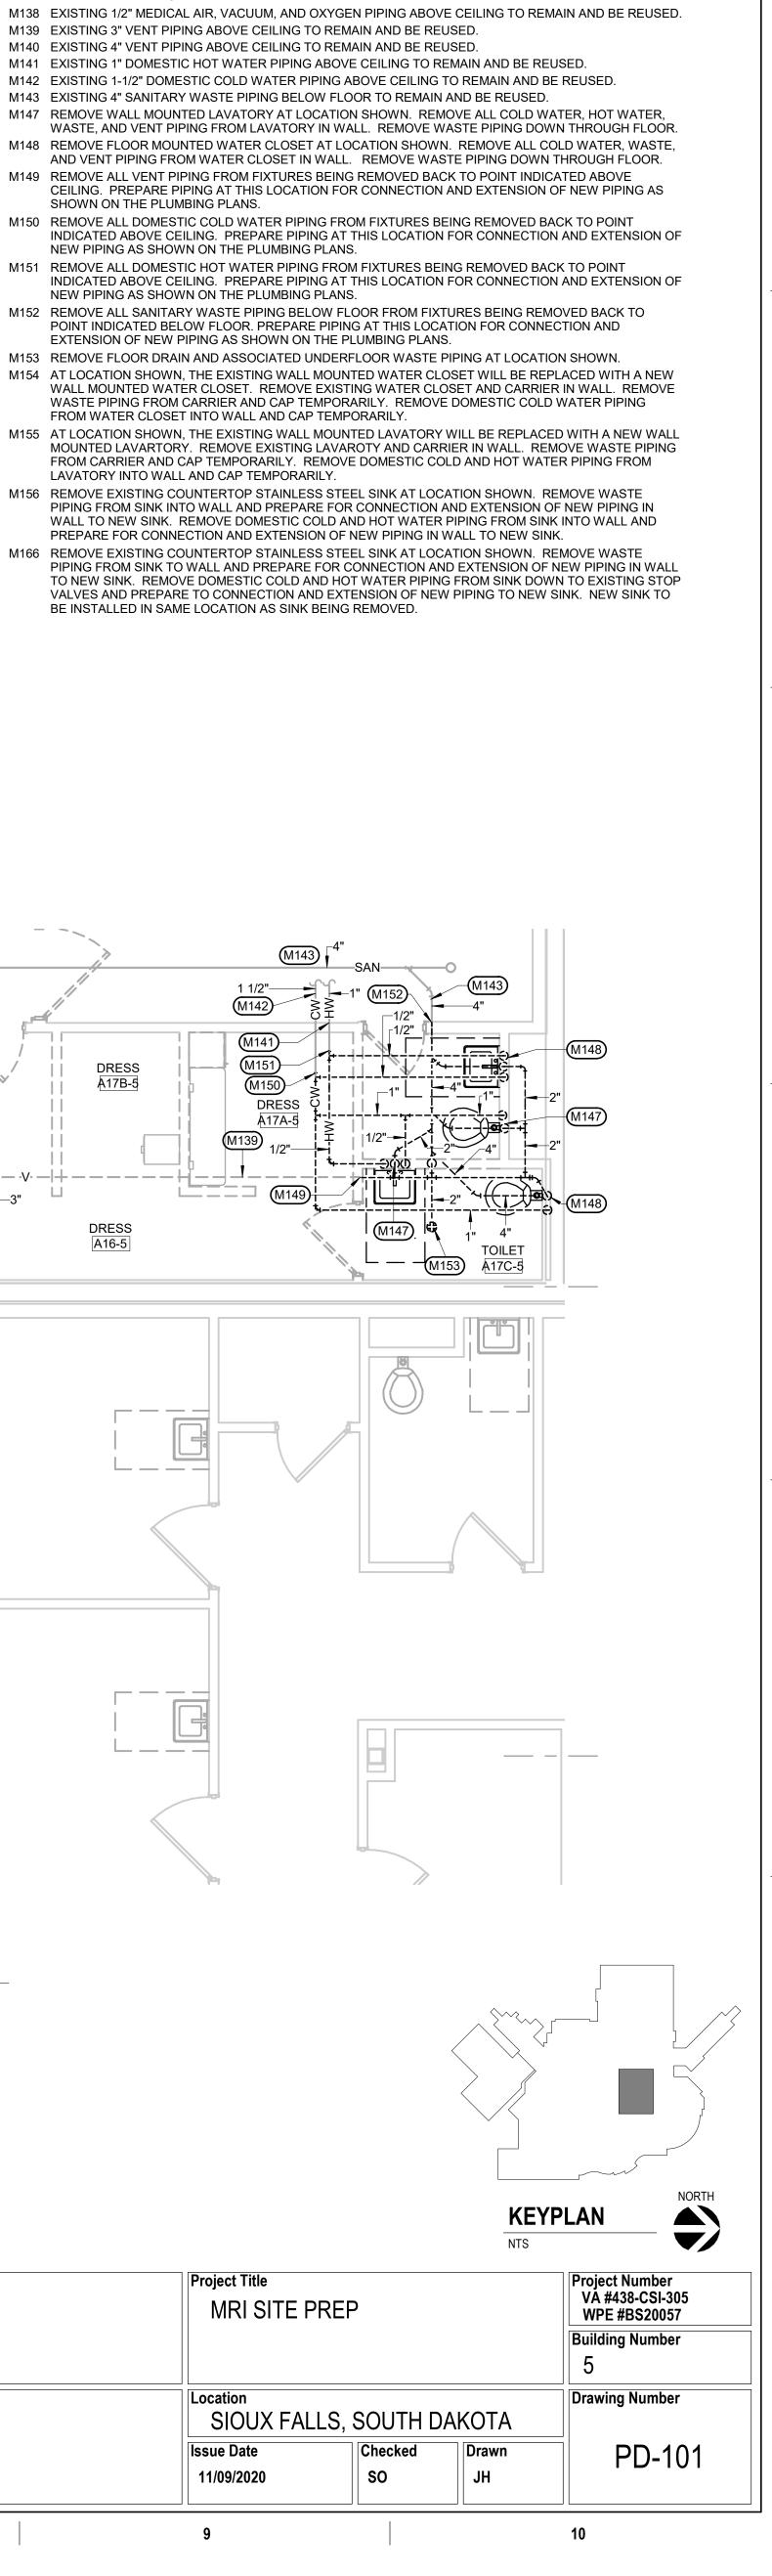

K AT LOCATION SHOWN. REMOVE WASTE PIPING FROM SINK INTO WALL AND PREPARE FOR CONNECTION AND EXTENSION OF NEW PIPING IN WALL TO NEW SINK. REMOVE DOMESTIC COLD AND HOT WATER PIPING FROM SINK INTO WALL AND
- PREPARE FOR CONNECTION AND EXTENSION OF NEW PIPING IN WALL TO NEW SINK. M166 REMOVE EXISTING COUNTERTOP STAINLESS STEEL SINK AT LOCATION SHOWN. REMOVE WASTE PIPING FROM SINK TO WALL AND PREPARE FOR CONNECTION AND EXTENSION OF NEW PIPING IN WALL
- TO NEW SINK. REMOVE DOMESTIC COLD AND HOT WATER PIPING FROM SINK DOWN TO EXISTING STOP VALVES AND PREPARE TO CONNECTION AND EXTENSION OF NEW PIPING TO NEW SINK. NEW SINK TO BE INSTALLED IN SAME LOCATION AS SINK BEING REMOVED.

MECHANICAL SPECIFIC NOTES

M137 EXISTING 1/2" MEDICAL AIR, VACUUM, AND OXYGEN PIPING DOWN IN WALL TO OUTLETS ON WALL TO





|   | PLUMBING MISCELLANEOUS NOTES                                                                 |
|---|----------------------------------------------------------------------------------------------|
| А | DRAWINGS ARE SCHEMATIC IN NATURE BASED ON EXISTING DRAWINGS AND FIELD                        |
|   | OBSERVATIONS. MECHANICAL CONTRACTOR SHALL FIELD VERIFY ALL CONDITIONS BEFORE                 |
|   | BEGINNING WORK. REPORT DISCREPANCIES TO ARCHITECT/ENGINEER.                                  |
| В | DO NOT ROUTE PIPING ABOVE OR IN FRONT OF ELECTRICAL GEAR. MAINTAIN CODE REQUIRED CLEARANCES. |

| of<br>ction<br>ilities    | Drawing Title<br>FIRST LEVEL PLUMBING PLAN | Phase 100% CD | Project Title<br>MRI SITE PREP |
|---------------------------|------------------------------------