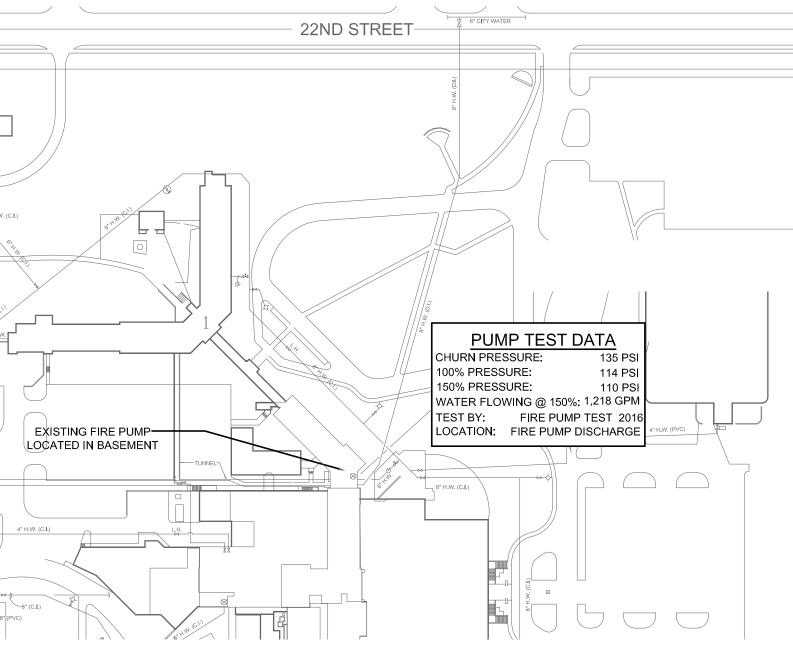

ON MATERIAL TYPES. ALL SCHLUTER TRANSITION STRIPS TO BE INSTALLED PER MANUFACTURER'S RECOMMENDATIONS. ALL VINYL TRANSITION STRIP COLORS TO MATCH ADJACENT FLOORING. SUBMIT SAMPLE FOR

VERIFY GROUT AND MORTAR THICKNESS PER MANUFACTURER'S RECOMMENDATIONS. FLOOR FINISH LEGEND HATCHES INDICATE FLOORING TYPES, NOT ACTUAL FLOORING PATTERN

PROVIDE UNDER COUNTER HORIZONTAL METAL SUPPORTS FOR TROUGH LAVATORIES. LOCKERS TO HAVE FILLER PANELS TO MATCH LOCKER MATERIAL AND COLOR. IF EXISTING CORNER GUARDS ARE DAMAGED DURING CONSTRUCTION, REPLACE WITH NEW

## FLOOR FINISH LEGEND

RUBBER FLOORING (RF-1)

WELDED SHEET FLOORING (WSF-1)

PORCELAIN TILE (PT-1)

LUXURY VINYL TILE (LVT-2)

## WALL PROTECTION LEGEND

HANDRAIL (HR-1)

CORNER GUARD (CG-1)

END GUARD (EG-1)







ARCHITECT OF RECORD STONE GROU



| e of<br>uction<br>cilities          | Drawing Title<br>FIRE PROTECTION DEMO/RE<br>DETAILS PLAN | MODEL & | Phase<br>100% | % CD         | Project Title<br>MRI SITE PREP                         |                        |  |
|-------------------------------------|----------------------------------------------------------|---------|---------------|--------------|--------------------------------------------------------|------------------------|--|
| ement<br>epartment<br>erans Affairs | Approved:                                                |         | FOR OFFIC     | IAL USE ONLY | Location<br>SIOUX FALLS, S<br>Issue Date<br>11/09/2020 | SOUTH<br>Checked<br>CT |  |
|                                     | 7                                                        |         | 8