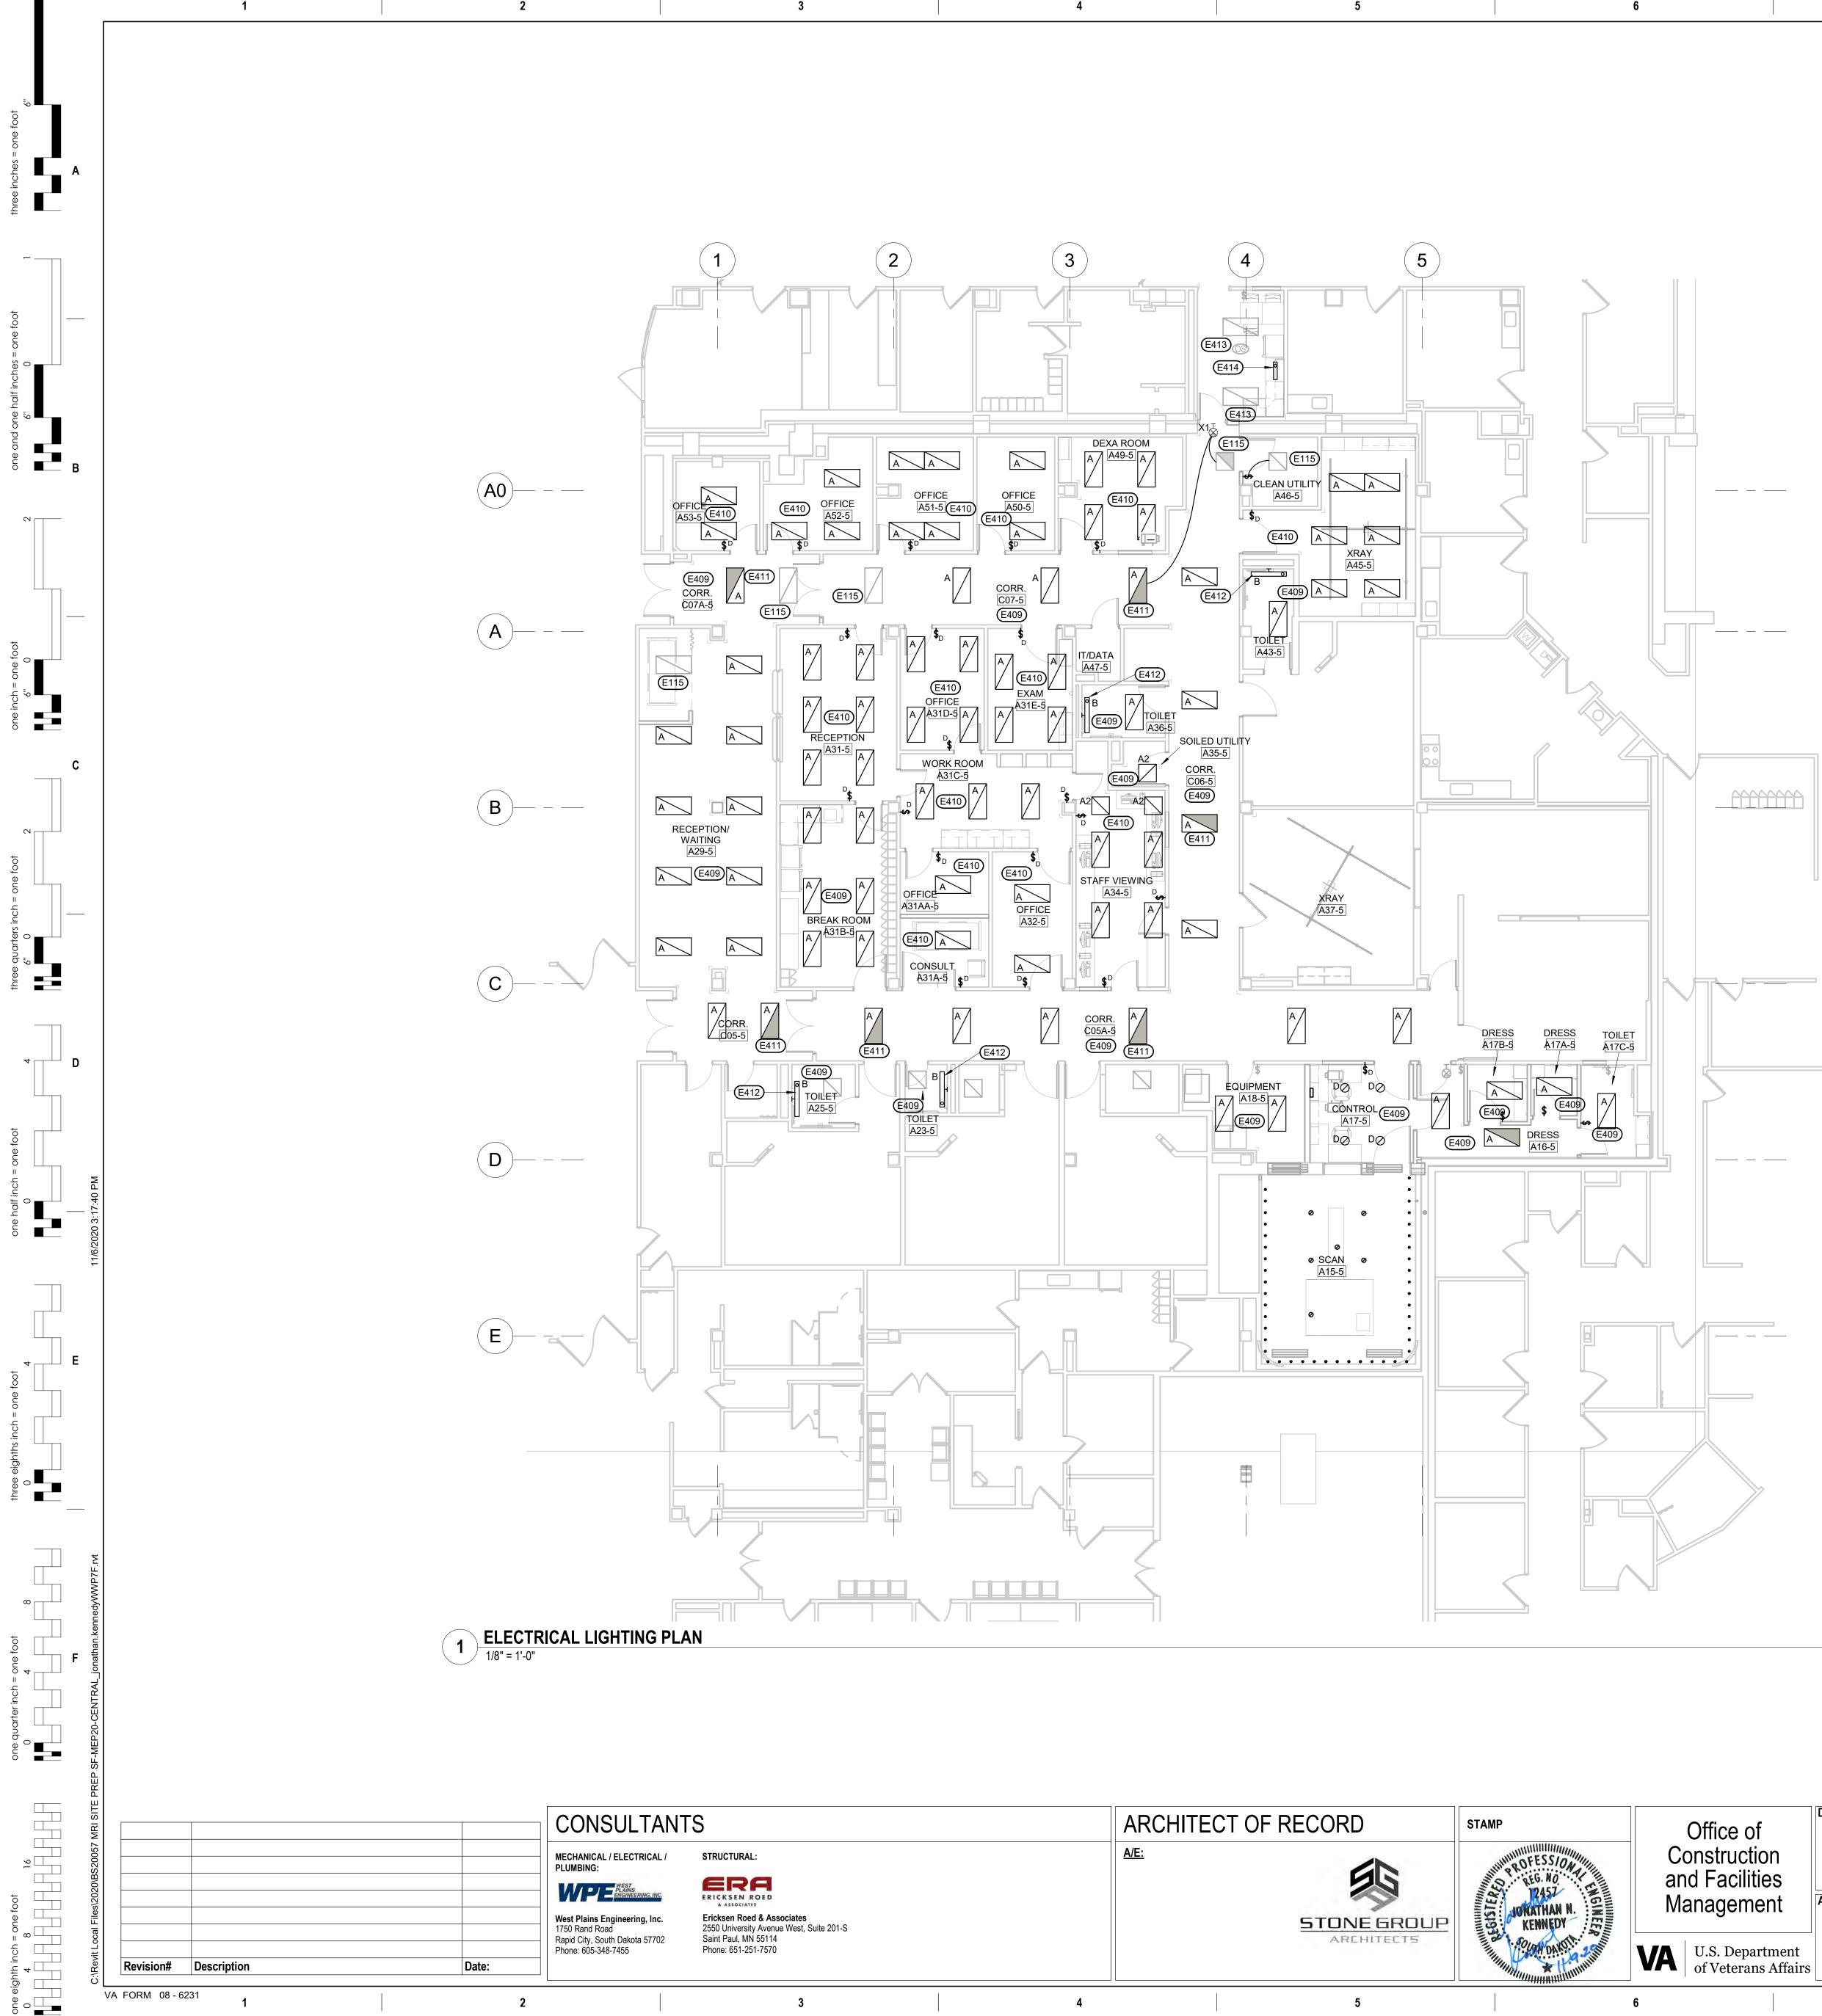

CASEWORK LOCATION.

SHOWN IN DARK SOLID LINES ARE NEW. DRAWINGS NOTE AS "CONTRACTOR PROVIDED" OR "SUPPLIED AND INSTALLED BY UNLESS NOTED OTHERWISE.

- SITE-SPECIFIC MRI EQUIPMENT DRAWINGS. D THE INFORMATION DEPICTED ON THESE DRAWINGS AND/OR DETAILS IS BASED ON
- E REFER TO THE EATON UPS INSTALLATION INSTRUCTIONS FOR SPECIFIC DETAILS
- IMAGING EQUIPMENT SUPPLIER AND INSTALLED BY THE CONTRACTOR.
- CONTRACTOR SHALL PROVIDE THE LARGER OF THE SIZES INDICATED.
- G ALL CIRCUITS, LINE VOLTAGE AND LOW-VOLTAGE, ENTERING THE MRI ROOM MUST BE BE PROVIDED BY THE CONTRACTOR IN ACCORDANCE WITH THE MRI VENDORS REQUIREMENTS.
- THE RESPONSIBILITY OF THE CONTRACTOR TO TEST THE OUTLETS PRIOR TO AND OF THE PROJECT.
- SPARE BREAKERS SHALL BE IDENTIFIED AS SUCH AND SHALL BE TURNED OFF.

11/09/2020

JK

10

K





### (#) ELECTRICAL SPECIFIC NOTES E115 EXISTING LED LIGHT FIXTURE TO REMOVED TO ACCOMMODATE CEILING REPLACEMENT, AND SHALL BE REINSTALLED IN THE SAME LOCATION. E409 CONNECT NEW LIGHT FIXTURE TO THE EXISTING BRANCH CIRCUIT AND SWITCH LEG PREVIOUSLY SERVING LIGHTING IN THIS ROOM/SPACE. в E410 CONNECT NEW LIGHT FIXTURE TO EXISTING BRANCH CIRCUIT PREVIOUSLY SERVING THE LIGHTING IN THIS ROOM. PROVIDE A NEW DIMMER SWITCH LISTED AS COMPATIBLE WITH EXISTING FIXTURES. FIXTURES SHALL DIM TO 1%. E411 NEW LIGHT FIXTURES DENOTED WITH HATCHING ARE INTENDED TO BE EMERGENCY EGRESS LIGHT FIXTURES, AND SHALL BE CONNECTED TO THE LIFE SAFETY CIRCUIT SERVING EMERGENCY EGRESS LIGHTING IN THIS ROOM/AREA. E412 INSTALL NEW WALL-MOUNTED LIGHT FIXTURE AT THE SAME ELEVATION AS THE WALL-MOUNTED LIGHT FIXTURE REMOVED