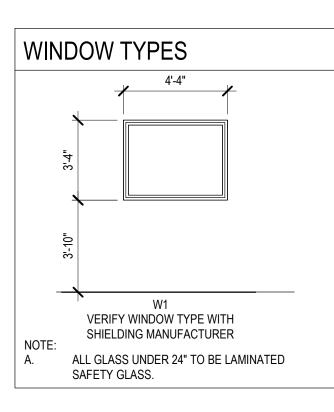

|
| C05b       |               |            | F1:F             | WD       |      |          | 20 MIN           | 19       | REINSTALL EXISTING ADA ACTUATOR. CARD READER                   |
|            |               |            | F1:F             | WD       |      |          | 20 MIN           | 19       | ADA ACTUATOR, CARD READER                                      |
|            |               |            | F1:F             | WD       |      |          | 45 MIN           | 20       | EXISTING FRAME TO REMAIN, REINSTALL EXISTING MAG HOLD OPENS    |
| 00111      |               | • •        |                  | 1        |      |          |                  |          |                                                                |

NOTE: VERIFY ALL EXISTING DOOR SIZES.

6

4

5





| 7 |  | 8 |  | 9 |  |
|---|--|---|--|---|--|
|   |  |   |  |   |  |

## **GENERAL DOOR AND WINDOW NOTES:**

| PROVIDE GLAZING AS REQUIRED B  |
|--------------------------------|
| PROVIDE ADA APPROVED LEVER T   |
| (U.O.N.).                      |
| PROVIDE 1" INSULATED GLASS FOR |

| GLAZING.                    |
|-----------------------------|
| WHERE THRESHOLDS ARE REQUIF |
| COORDINATE DOOR PROTECTION  |
|                             |





BY 2015 IBC. OPENINGS WITH MANUFACTURER. TYPE HARDWARE FOR ALL DOORS UNLESS OTHERWISE NOTED OR ALL EXTERIOR GLAZING AND 1/4" GLASS FOR ALL INTERIOR JIRED, PROVIDE LOW PROFILE ADA COMPLIANT THRESHOLD. N WITH DOOR SUPPLIER. COORDINATE DOOR HARDWARE STYLE AND FINISH WITH OWNER.

Α

\_\_\_\_

В

\_\_\_\_

С

\_\_\_\_

\_\_\_\_

Е



| 2 | 3 |
|---|