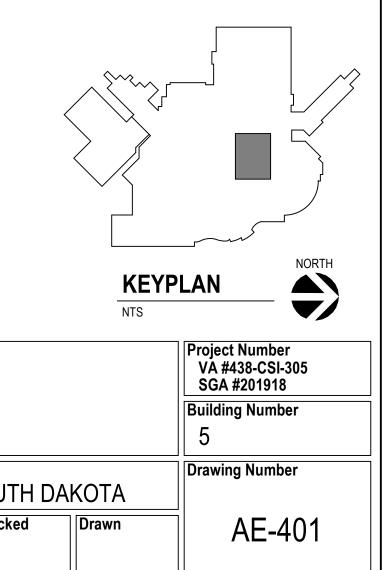

roject Title<br>MRI SITE PREP | )       |
|----------------------------|----------------------------------------------------|---|----------------------------|--------------------------------|---------|
| ement                      | Approved:                                          |   |                            | Location<br>SIOUX FALLS, S     | SOUTH   |
| epartment<br>erans Affairs |                                                    |   |                            | Issue Date<br>11/09/2020       | Checked |
|                            | 7                                                  | 8 |                            | 9                              |         |

FILLER STRIP. PATCH EXISTING SHIELDING AS NEEDED PER MANUFACTURER'S INSTRUCTIONS.

SINK. SEE PLUMBING. NEW PLUMBING





| 7               | 8 | 9                               |                                                                                            | 10                                                                                          |    |
|-----------------|---|---------------------------------|--------------------------------------------------------------------------------------------|---------------------------------------------------------------------------------------------|----|
|                 |   | <u>GENERA</u>                   | L ELEVATION NOT                                                                            | <u>ES:</u>                                                                                  |    |
|                 |   |