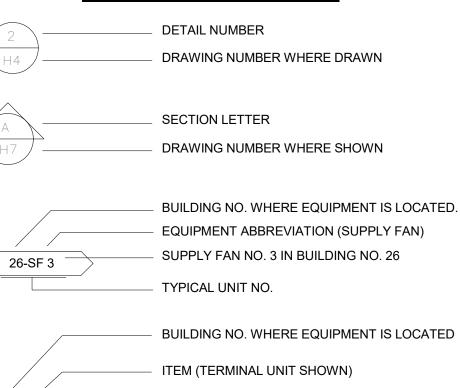

| QUICK-COUPLE HOSE CONNECTOR                                                            | <ul> <li>WATER LEVEL CONTROLLER</li> <li>FLOW METER</li> </ul>     | LC LEVEL CONTROLLER                             | KC TIME CLOCK CONTROLLING EQUIPME                                   |
|                                                                                                                |                                                                                        |                                                                    | LT LEVEL TRANSMITTER                            |                                                                     |

6

7

8

CONTROLS SYMBOLS



M \_\_\_\_\_\_ ELECTRIC OPERATED CONTROL DAMPER/OR VALVE



H4

------



SERVED BY AIR HANDLER UNIT NO. 1

26-TÚ-I-I \_\_\_\_\_\_ ITEM NUMBER (TERMINAL UNIT NO. 1)

### CONSULTANTS MECHANICAL / ELECTRICAL / STRUCTURAL: PLUMBING: WPE NGINEERING, INC. Ericksen Roed & Associates 2550 University Avenue West, Suite 201-S West Plains Engineering, Inc. 1750 Rand Road Rapid City, South Dakota 57702 Saint Paul, MN 55114 Phone: 605-348-7455 Phone: 651-251-7570 Revision# Description Date:

VA FORM 08 - 6231 1

2

AIR TERMINAL SYMBOLS

| 4 5 | 1 |  |   |
|-----|---|--|---|
|     | 4 |  | 5 |

TERMINAL UNIT WITH REHEAT COIL

 $(\mathbf{A})$ 

 $(\mathbf{A})$ 

\_\_\_\_

**FCU** 

FCU



CONVECTOR OR RADIATOR (RECESSED)

CONVECTOR OR RADIATOR (WALL HUNG)

FLOOR MOUNTED VERTICAL RECESSED FAN COIL UNIT. LETTER INDICATES UNIT SIZE.

FLOOR MOUNTED VERTICAL CABINET FAN COIL UNI