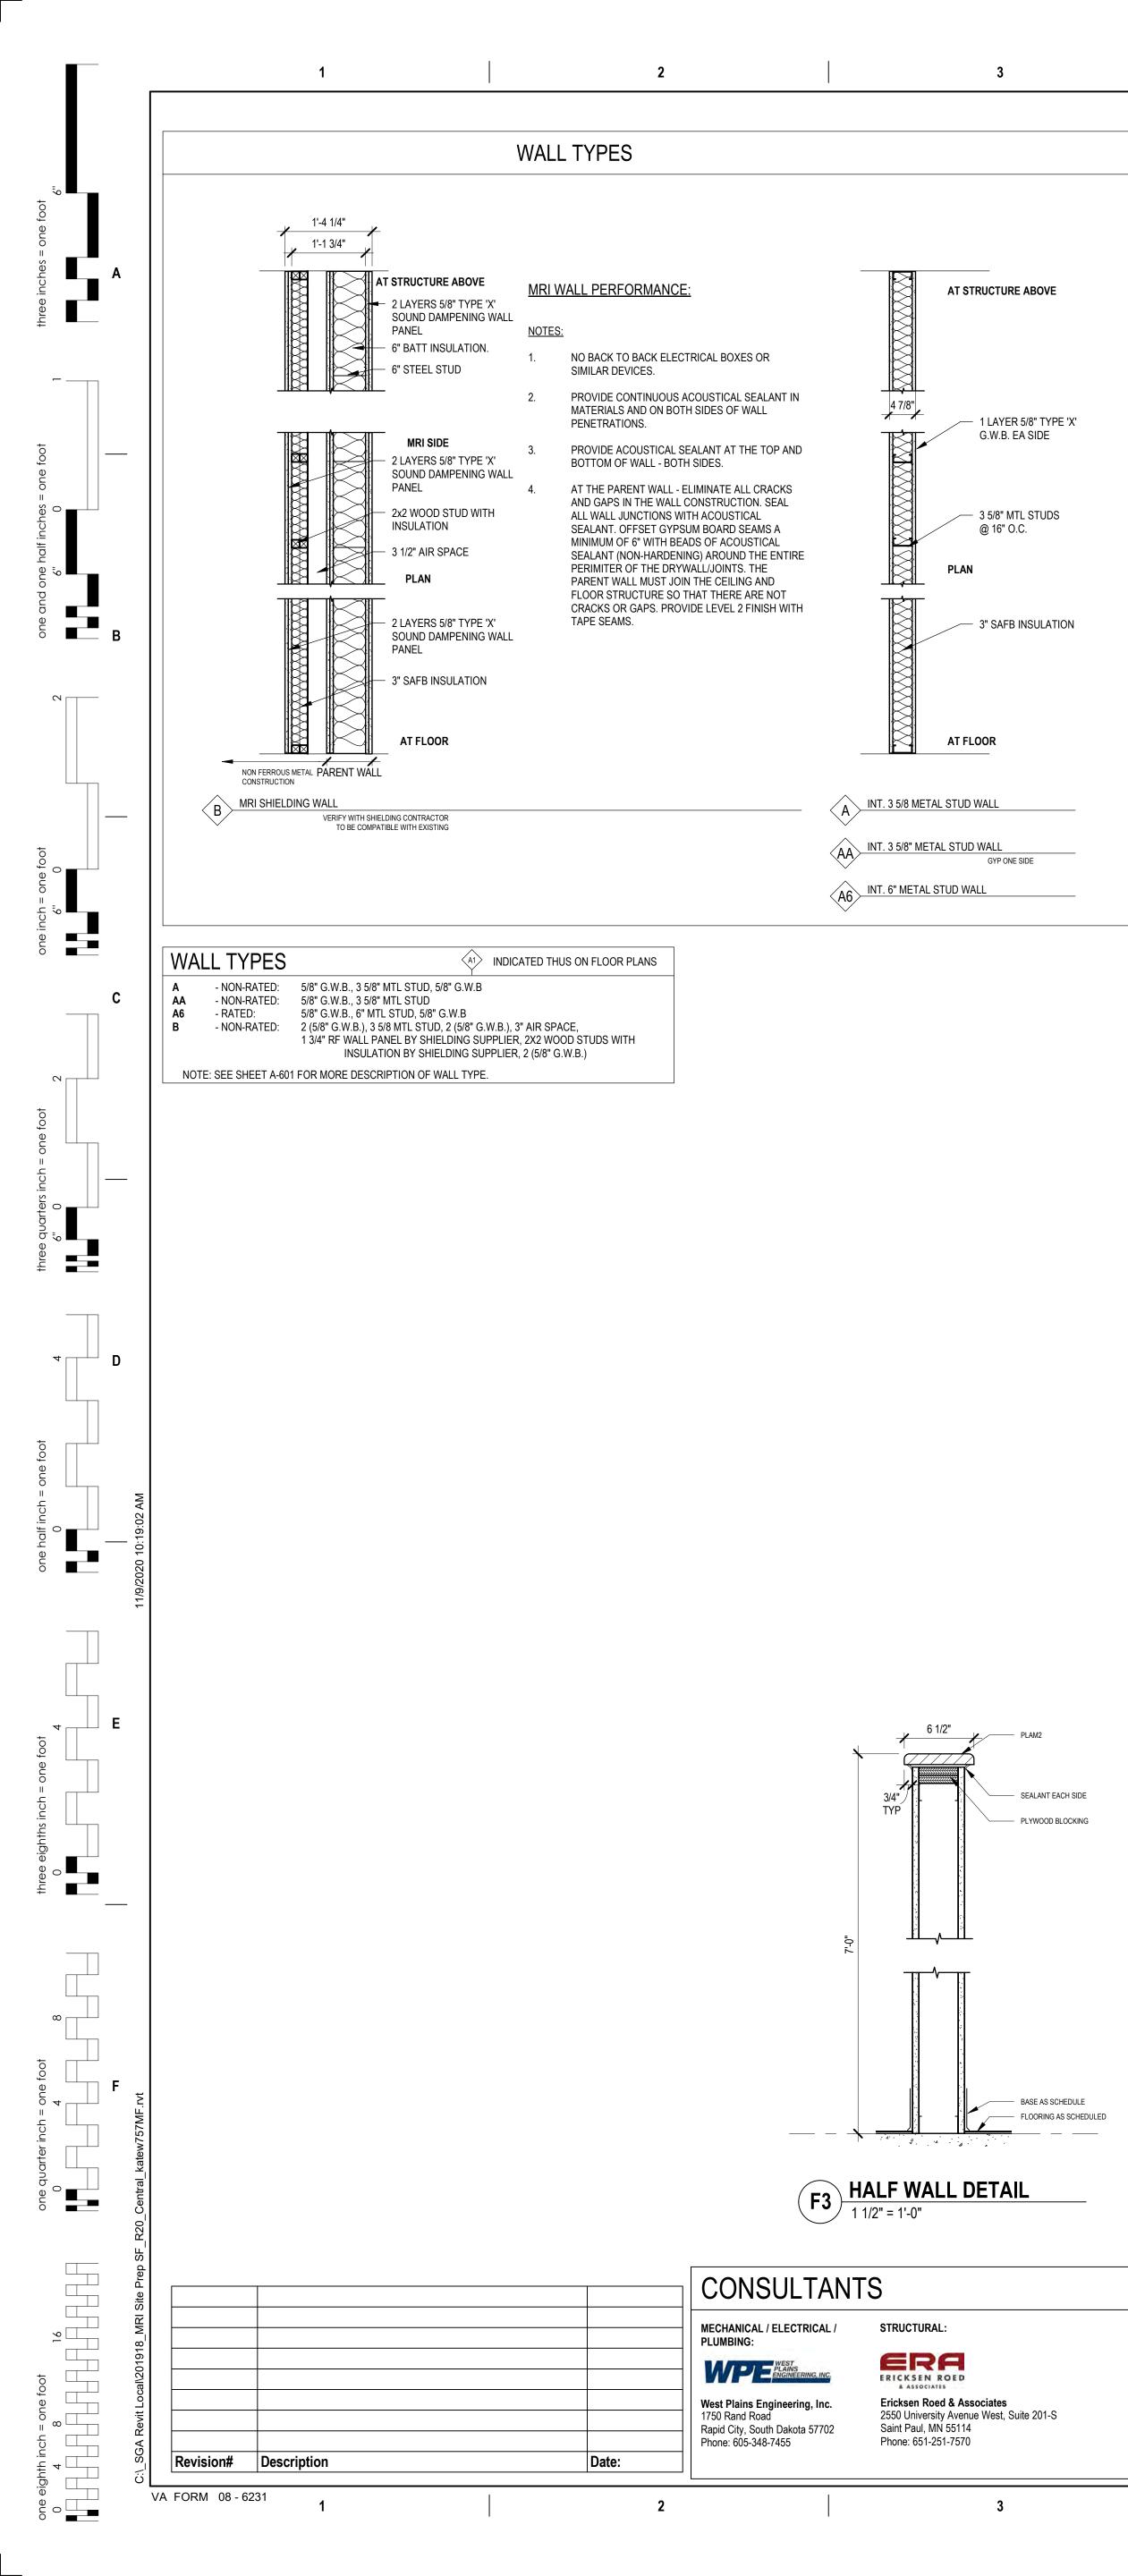

-----------------|-------------|--|
| nagement                               | Approved:                |  |                  |   | Location<br>SIOUX FAL          | LS, SOUTH E |  |
| J.S. Department<br>of Veterans Affairs |                          |  |                  |   | Issue Date<br>11/09/2020       | Checked     |  |
|                                        | 7                        |  | 8                |   | 9                              |             |  |

Α

\_\_\_\_

В

\_\_\_\_

С

\_\_\_\_\_

Е

UNISTRUT RAIL PER DETAIL B5 OR B9 ANCHORED TO CONCRETE

3/8" BOLTS, STANDARD WASHER, LOCK WASHER AND CHANNEL NUT

LIFT PENDANT BY PATIENT LIFT MANUFACTURER.

NORTH KEYPLAN NTS Project Number VA #438-CSI-305 SGA #201918 Building Number 5 Drawing Number JTH DAKOTA ked Drawn AE-501



|            | DOOR SCHEDULE |            |                  |          |      |          |                  |          |                                                                |
|------------|---------------|------------|------------------|----------|------|----------|------------------|----------|----------------------------------------------------------------|
|            |               |            | OOR              | 1        |      | AME      |                  |          |                                                                |
|            | WIDTH         | HEIGHT     | TYPE             | MATERIAL | TYPE | MATERIAL | RATING           | HDWR     | REMARKS                                                        |
| A15        | 4'-2"         | 7'-0"      | F1 : F