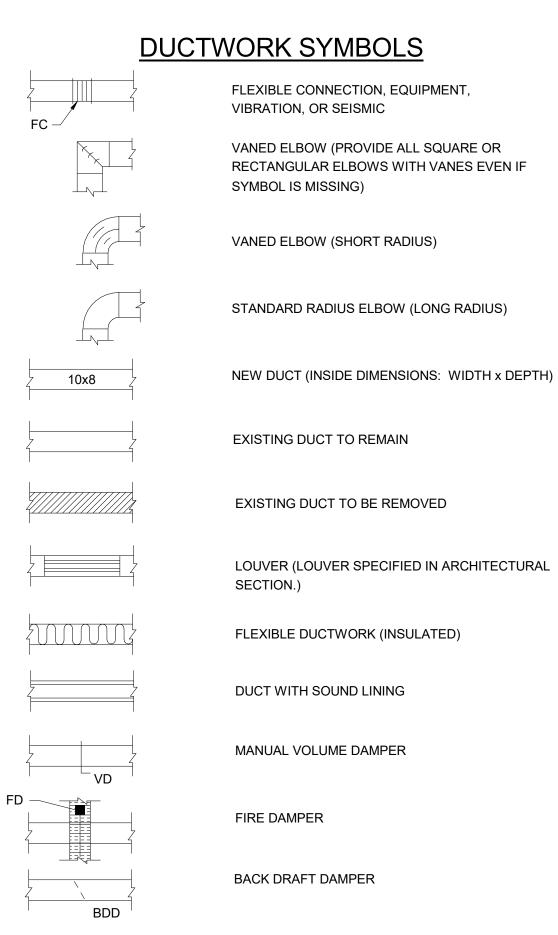

| 6                                       |

## DUCTWORK SYMBOLS

PLITTER DAMPER

BRANCH SUPPLY OR NO SPLITTER (45° TAP)

JNTED COIL (HOT WATER OR STEAM COIL)





| ce of<br>ruction<br>acilities | Drawing Title<br>MECHANICAL SYMBOLS SHEET | Phase<br>100% CD | Project Title<br>MRI SITE PREF | 2             |
|-------------------------------|-------------------------------------------|------------------|--------------------------------|---------------|
| gement                        | Approved:                                 |                  | Location<br>SIOUX FALLS, S     | SOUTHI        |
| Department<br>eterans Affairs |                                           |                  | Issue Date<br>11/09/2020       | Checked<br>SO |
|                               | 7                                         | 8                | 9                              |               |

Α

\_\_\_\_\_

R

С

D

Е

F

## SYMBOLS

9

TRANSDUCER

ROL PANE