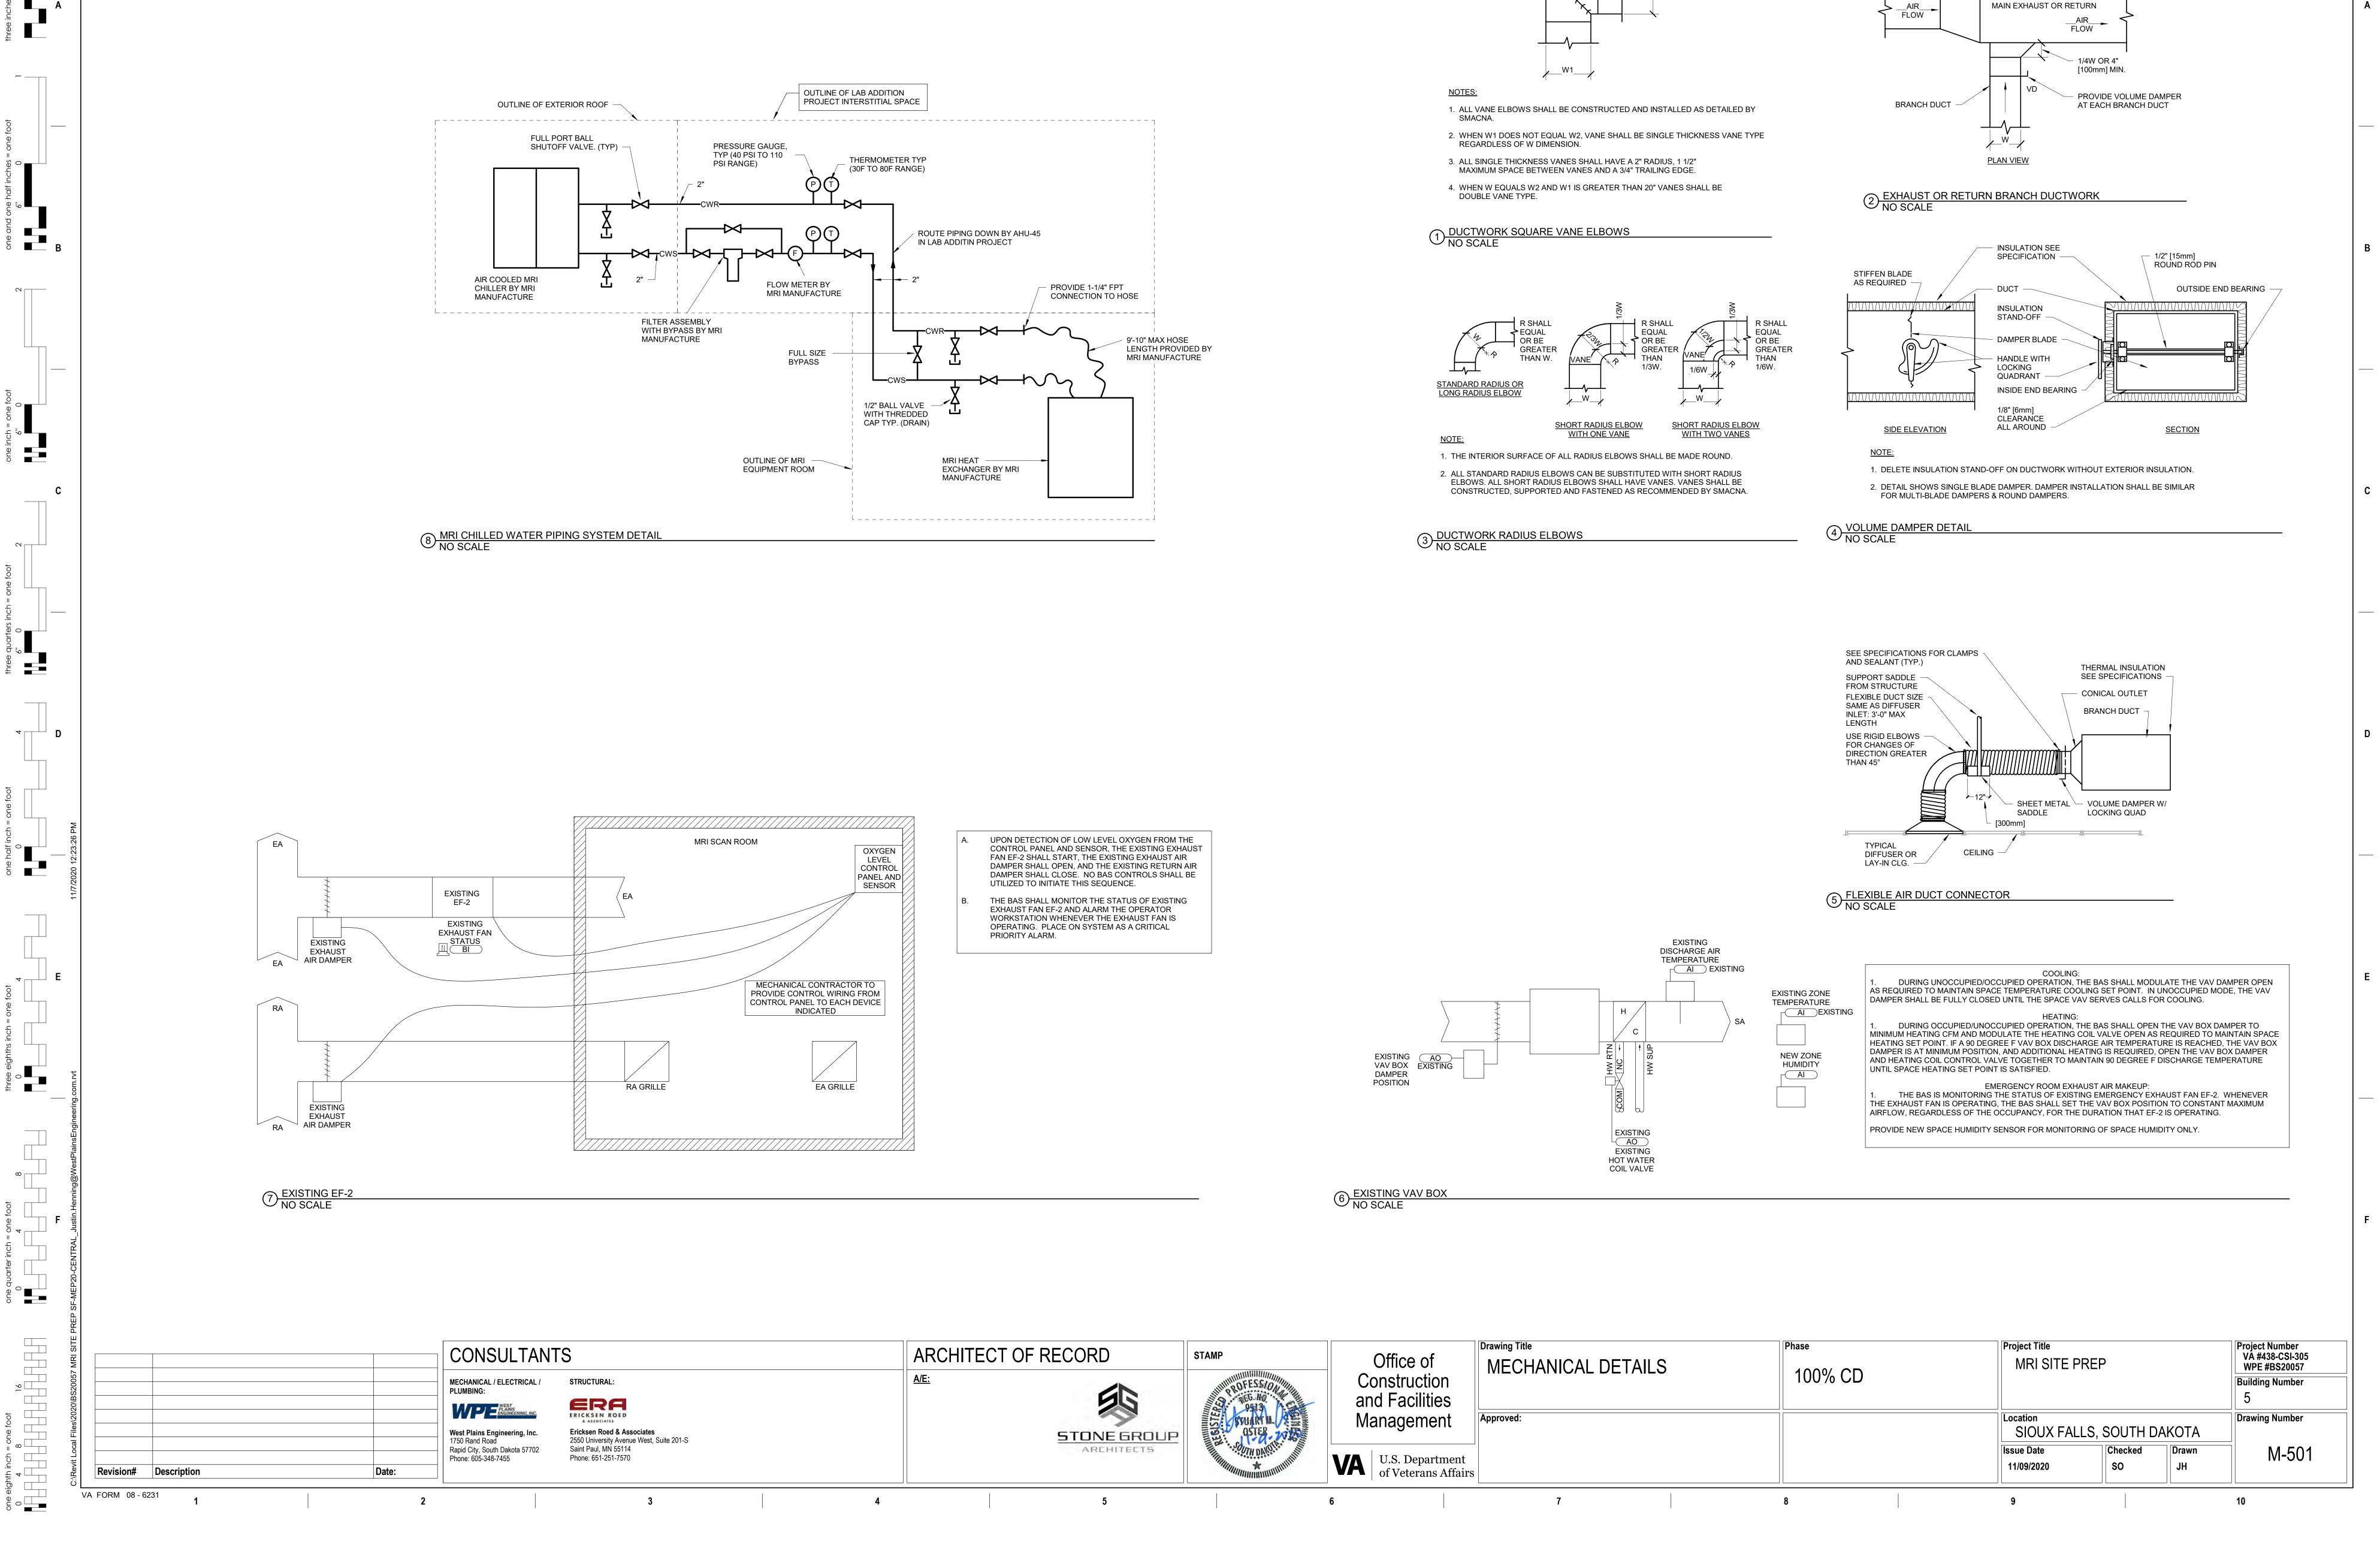

i>M508 ROUTE 2" GWS/R PIPING UP THROUGH FLOOR PLANS FOR CONTINUATION.</li> <li>M508 ROUTE 2" GWS/R PIPING UP THROUGH FLOOR PLANS FOR</li></ul> |

|                            | Drawing Title     | Phase   | Project Title                 |
|----------------------------|-------------------|---------|-------------------------------|
| e of<br>uction<br>cilities | HVAC PIPING PLANS | 100% CD | MRI SITE PREP                 |
| ement                      | Approved:         |         | Location<br>SIOUX FALLS, SOUT |
|                            |                   |         | Issue Date Checke             |
| epartment<br>erans Affairs |                   |         | 11/09/2020 SO                 |
|                            | 7                 | 8       | 9                             |















| of<br>ction<br>ilities    | Drawing Title<br>MECHANICAL DETAILS | 5 | Phase<br>100% CD | Project Title<br>MRI SITE PRE | P             |
|---------------------------|-------------------------------------|---|------------------|-------------------------------|---------------|
| ment                      | Approved:                           |   |                  | Location<br>SIOUX FALLS,      | , SOUTH       |
| epartment<br>rans Affairs |                                     |   |                  | Issue Date<br>11/09/2020      | Checked<br>SO |
|                           | 7                                   |   | 8                | 9                             |               |





|   | ARCHITECT OF RECORD | STAMP<br>OFESSION<br>9513<br>OSTEP | Office<br>Constru-<br>a