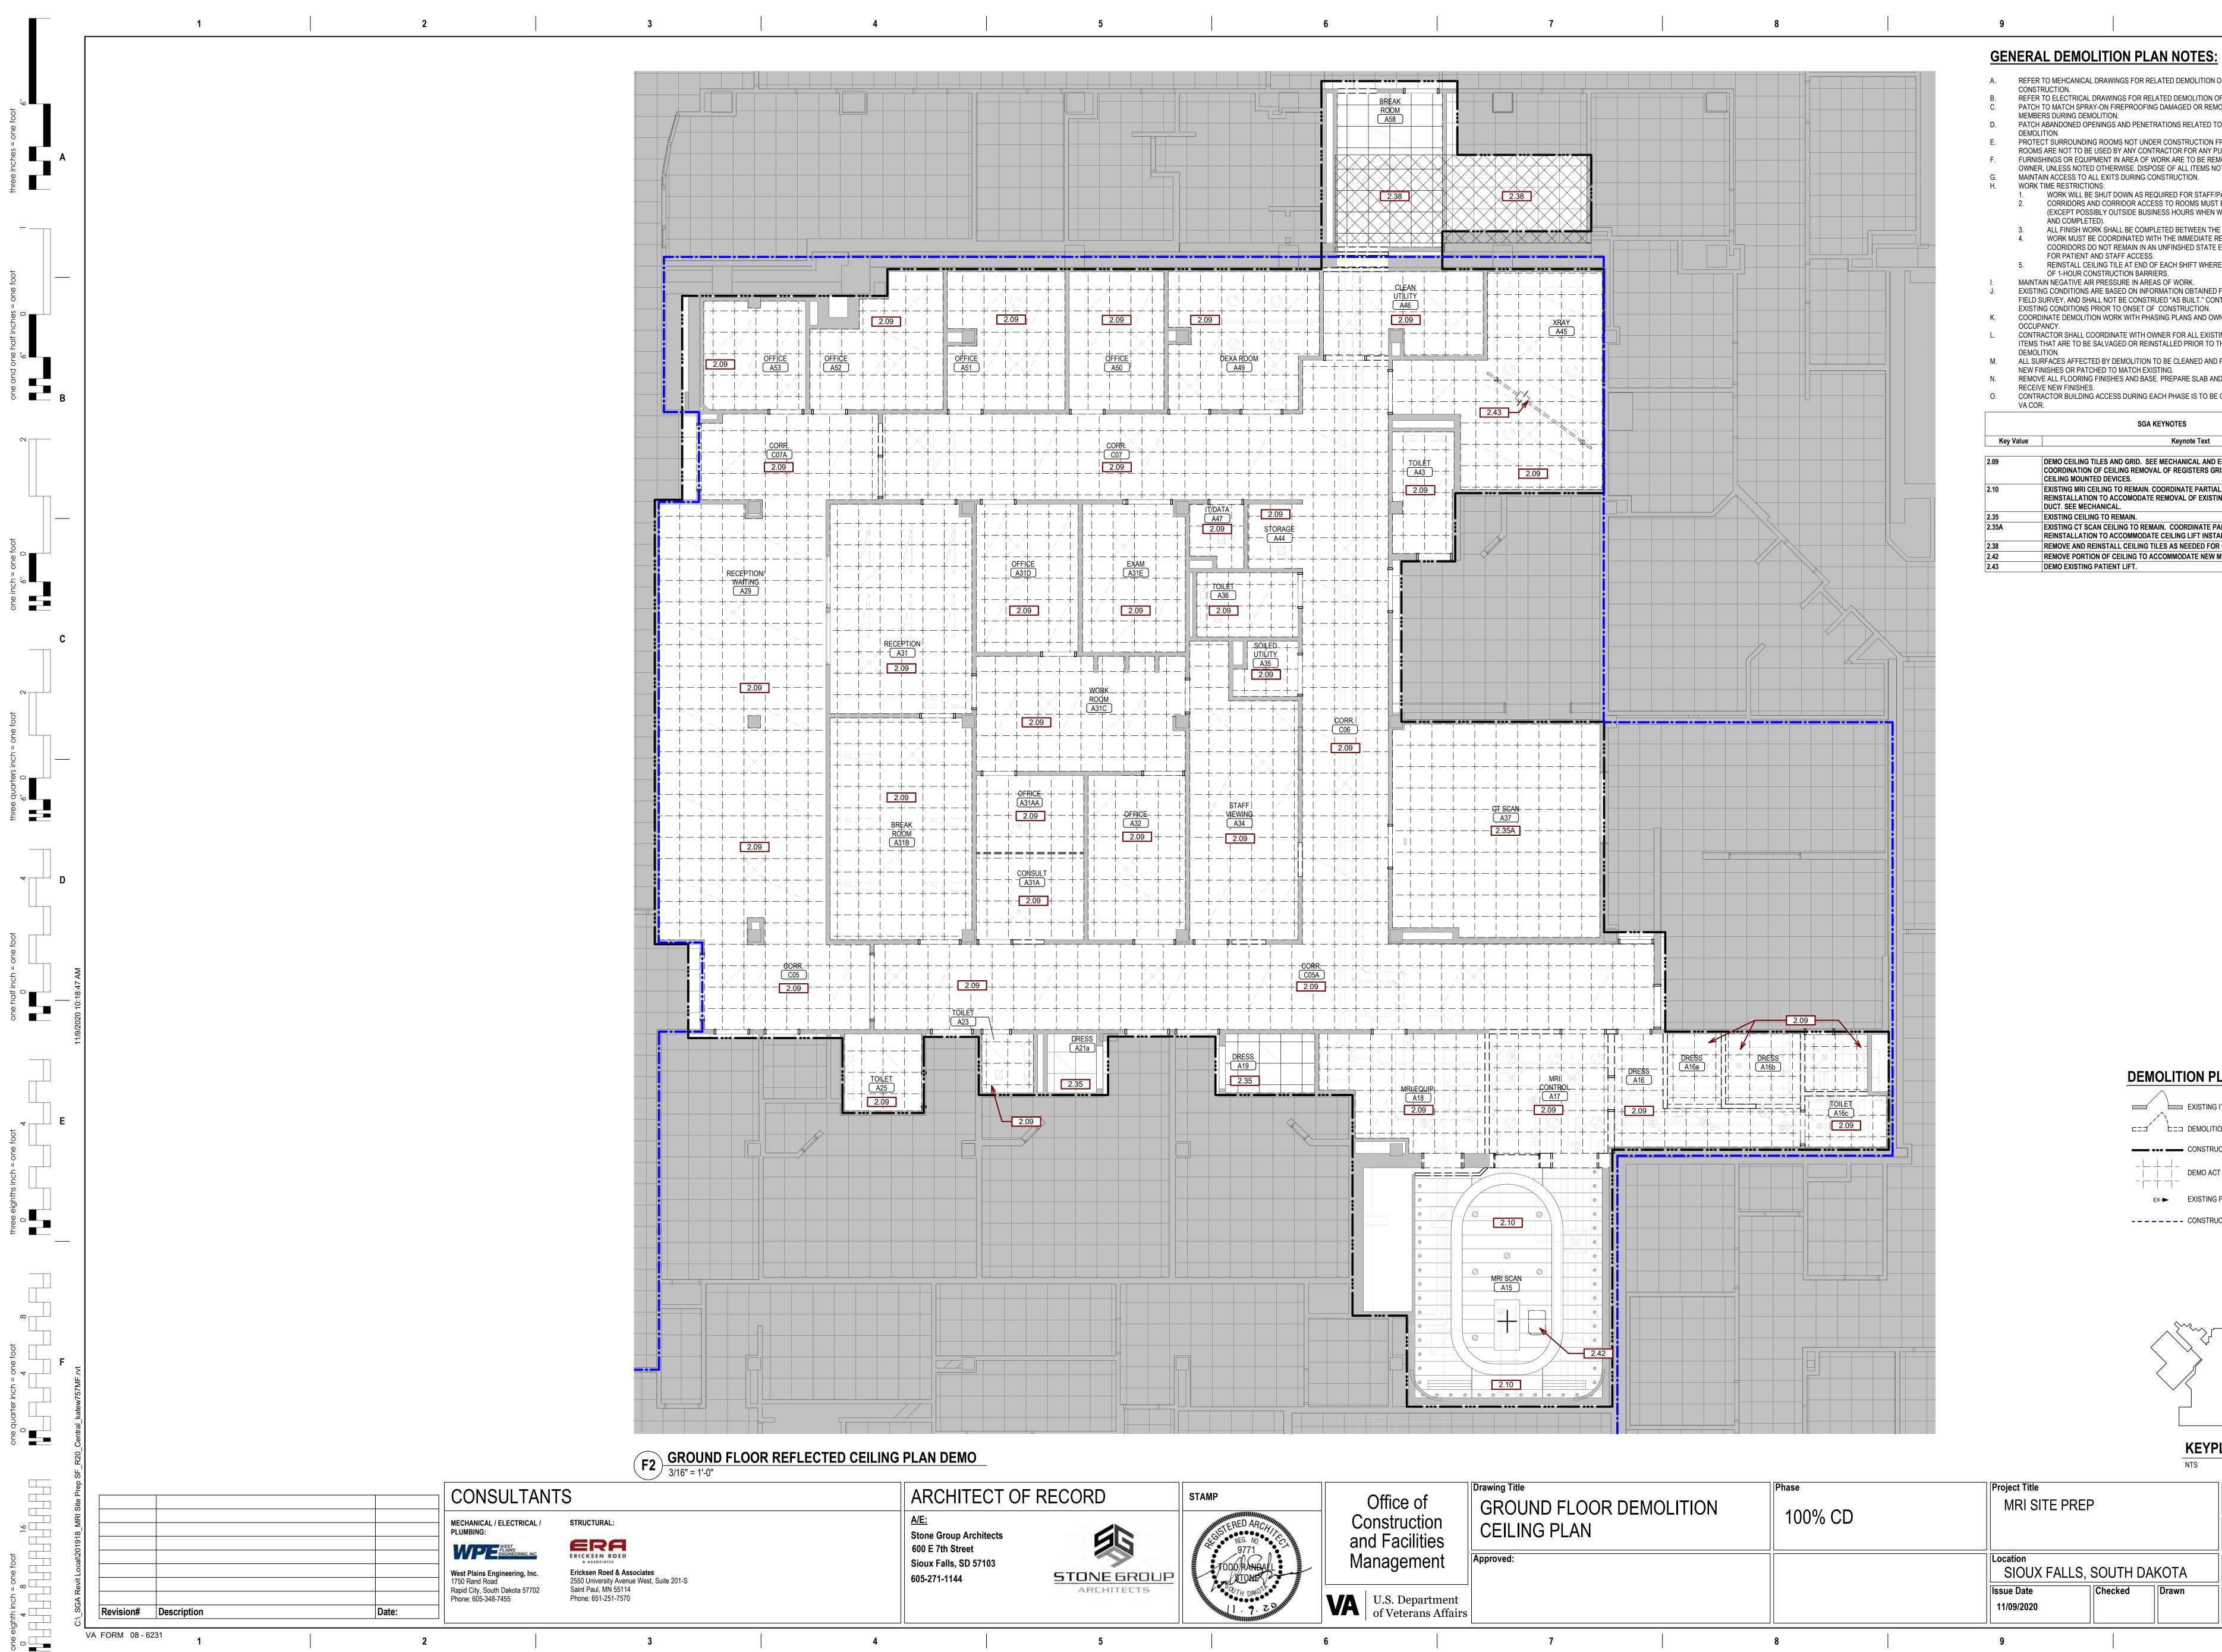

| R WALL.                                    |
| UP TO EXISTING CEILING.                    |
| EILING LIGHTING) TO REMAIN.                |
| FIXTURES.                                  |
|                                            |
| AGE FOR REINSTALL.                         |
| ND SALVAGE TO OWNER                        |
| REPLACE. VERIFY WITH SHIELDING CONTRACTOR. |
| PLACE. VERIFY WITH SHIELDING CONTRACTOR.   |
| ND FRAME.                                  |
| EP FOR NEW.                                |
| IL.                                        |
|                                            |
| LVAGE FOR REINSTALL.                       |
|                                            |
| XISTING BLACKOUT WINDOW SHADES.            |
|                                            |



| of<br>tion<br>ities     | Drawing Title<br>GROUND FLOOR DEMOLITION<br>CEILING PLAN |   | Phase<br>100% CD |  | Project Title<br>MRI SITE PREP |      |
|-------------------------|----------------------------------------------------------|---|------------------|--|--------------------------------|------|
| nent                    | Approved:                                                |   |                  |  | Location<br>SIOUX FALLS, S     | SOU  |
| oartment<br>ans Affairs |                                                          |   |                  |  | Issue Date<br>11/09/2020       | Chec |
|                         | 7                                                        | 8 |                  |  | 9                              |      |

REFER TO MEHCANICAL DRAWINGS FOR