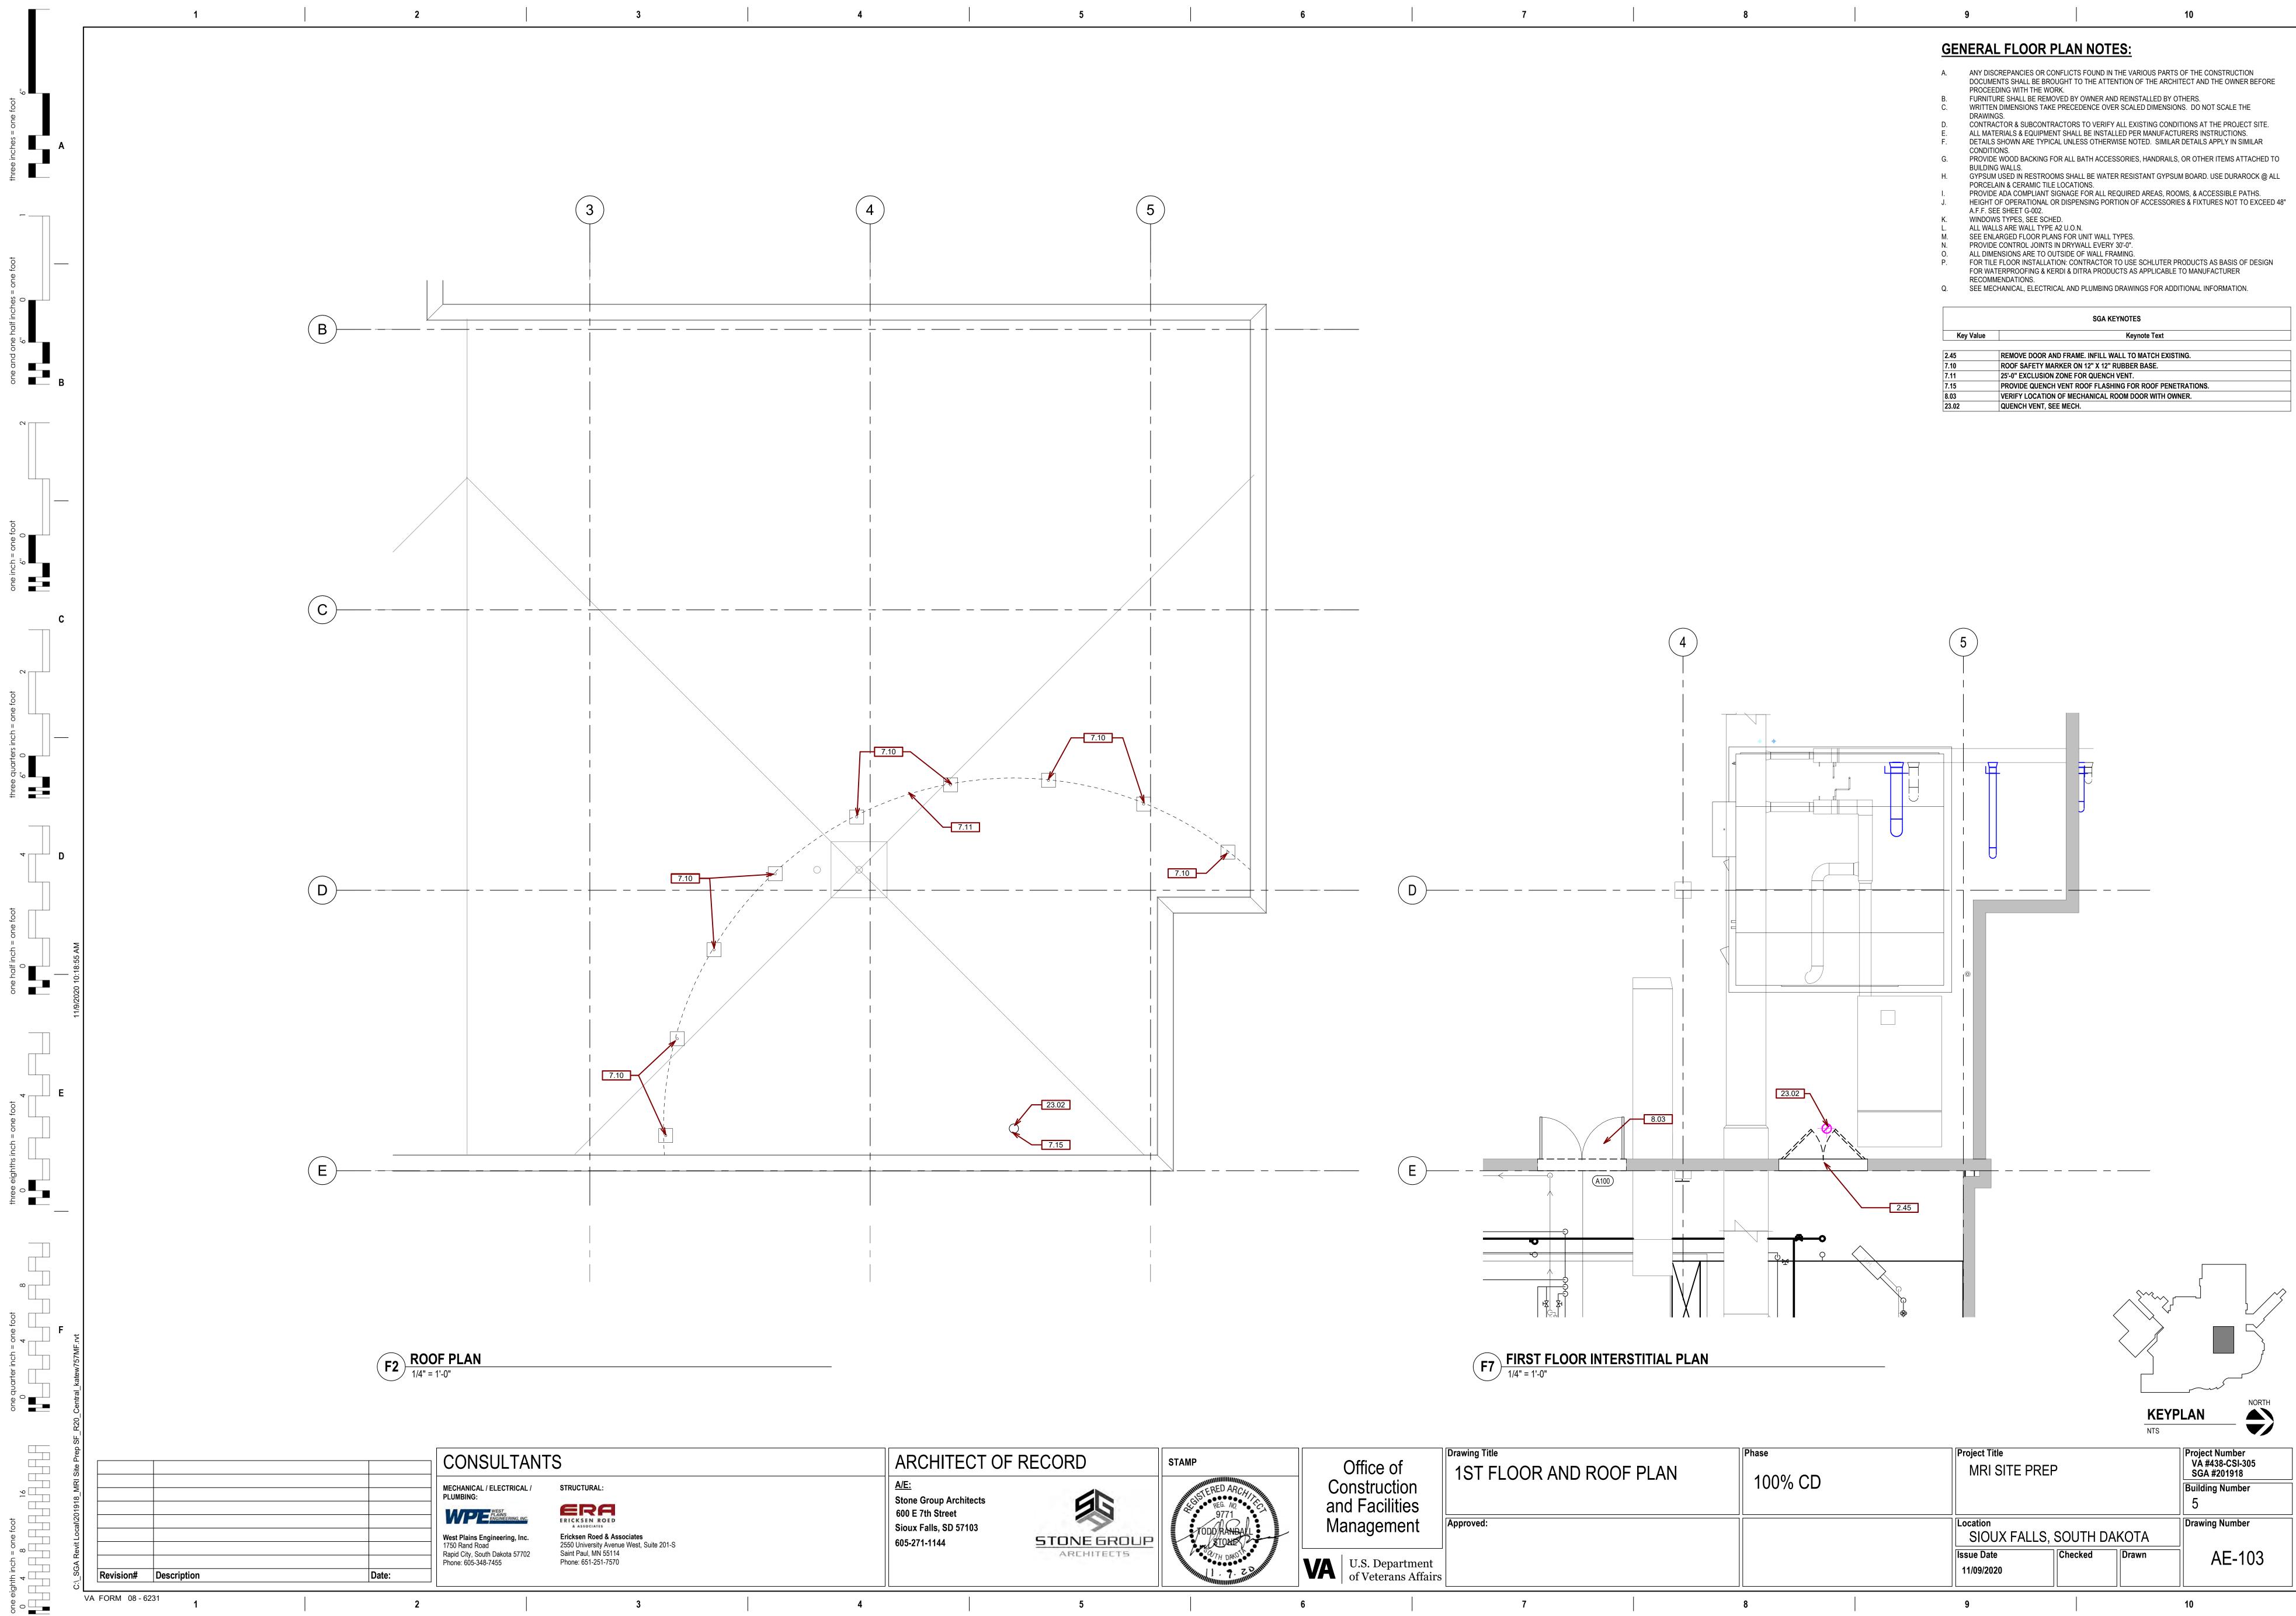

cilities  | Drawing Title<br>REFLECTED CEILING | Phase<br>100% CD |   |  |                            |         |
|-----------------------------|------------------------------------|------------------|---|--|----------------------------|---------|
| ement                       | Approved:                          |                  |   |  | Location<br>SIOUX FALLS, S | SOUTH   |
| Department<br>erans Affairs |                                    |                  |   |  | Issue Date<br>11/09/2020   | Checked |
|                             | 7                                  |                  | 8 |  | 9                          |         |

PATIENT LIFT, OFCI. COORDINATE LOCATION WITH EXISTING EQUIPMENT.

PRIVACY CURTAIN AND TRACK.

10

## - 5/8" TYPE 'X' GYPSUM BOARD STRUCTURE ABOVE





| e of<br>iction<br>cilities | Drawing Title<br>1ST FLOOR AND ROOF PLAN<br>Approved: |  | Phase 100% ( | CD | Project Title<br>MRI SITE PREP      |           |
|----------------------------|-------------------------------------------------------|--|--------------|----|-------------------------------------|-----------|
|                            |                                                       |  |              |    | Location<br>SIOUX FAL<br>Issue Date | LS, SOUTI |
| erans Affairs              |                                                       |  |              |    | 11/09/2020                          |           |
|                            | 7                                                     |  | 8            |    | 9                                   |