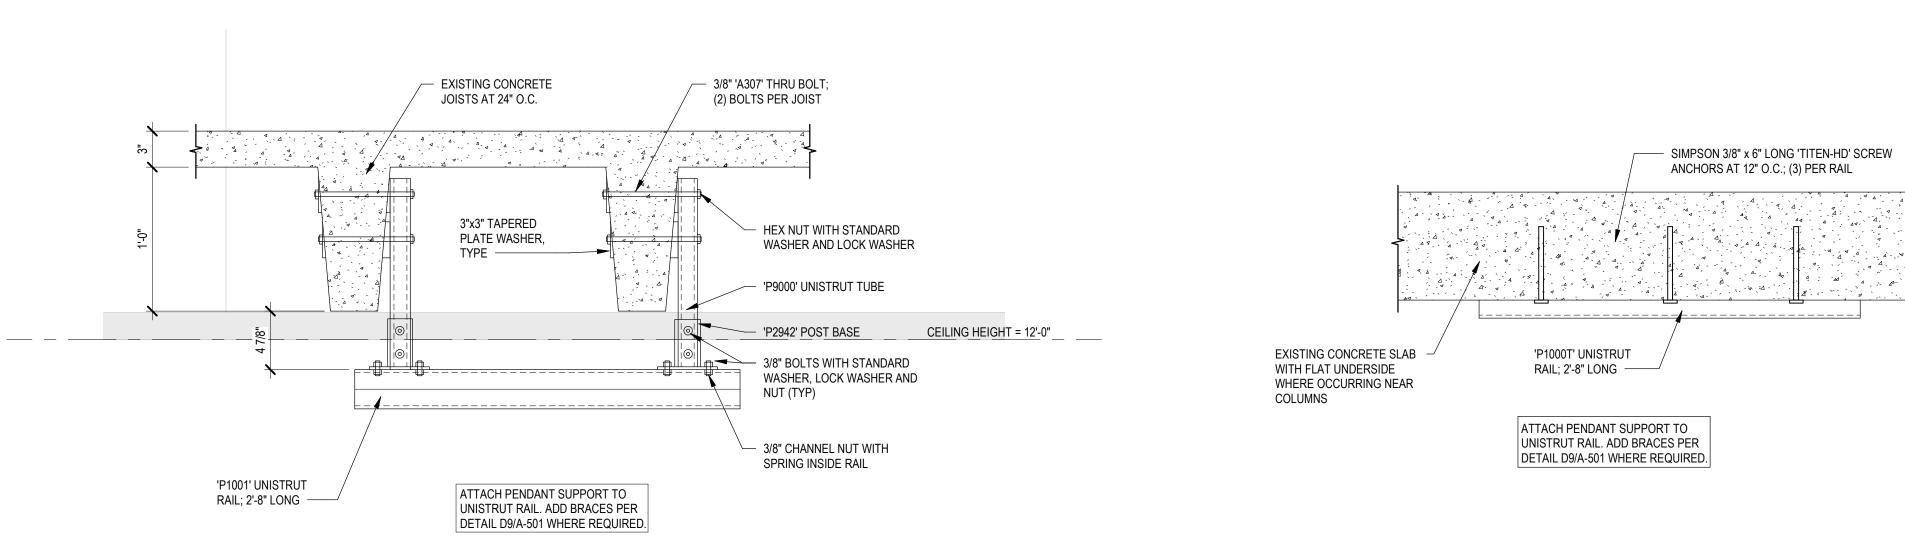

|                                                                                             |    |

| e of<br>iction<br>cilities | Drawing Title<br>INTERIOR ELEVATIONS |  | Phase<br>100% CD |  | Project Title<br>MRI SITE PREP                       |                  |
|----------------------------|--------------------------------------|--|------------------|--|------------------------------------------------------|------------------|
|                            | Approved:                            |  |                  |  | Location<br>SIOUX FALLS,<br>Issue Date<br>11/09/2020 | SOUTH<br>Checked |
|                            | 7                                    |  | 8                |  | 9                                                    |                  |





2

1



7

B5 LIFT SUPPORT DETAIL AT CONCRETE JOIST

6

5

## ARCHITECT OF RECORD

<u>A/E:</u> Stone Group Architects 600 E 7th Street Sioux Falls, SD 57103 605-271-1144

4

4



5





VA U.S. Depa of Vetera

6

## B9 LIFT SUPPORT DETAIL AT FLAT SLAB

9

8



## D9 LIFT SUPPORT DETAIL 1 1/2" = 1'-0" $\searrow$

| office of<br>Instruction<br>Facilities | Drawing Title<br>DETAILS |  | Phase<br>100% CE | ) | Project Title<br>MRI SITE PREP |             |  |
|----------------------------------------|--------------------------|--|------------------|---|--------------------------------|-------------|--|
| nagement                               | Approved:                |  |                  |   | Location<br>SIOUX FAL          | LS, SOUTH E |  |
| J.S. Department<br>of Veterans Affairs |