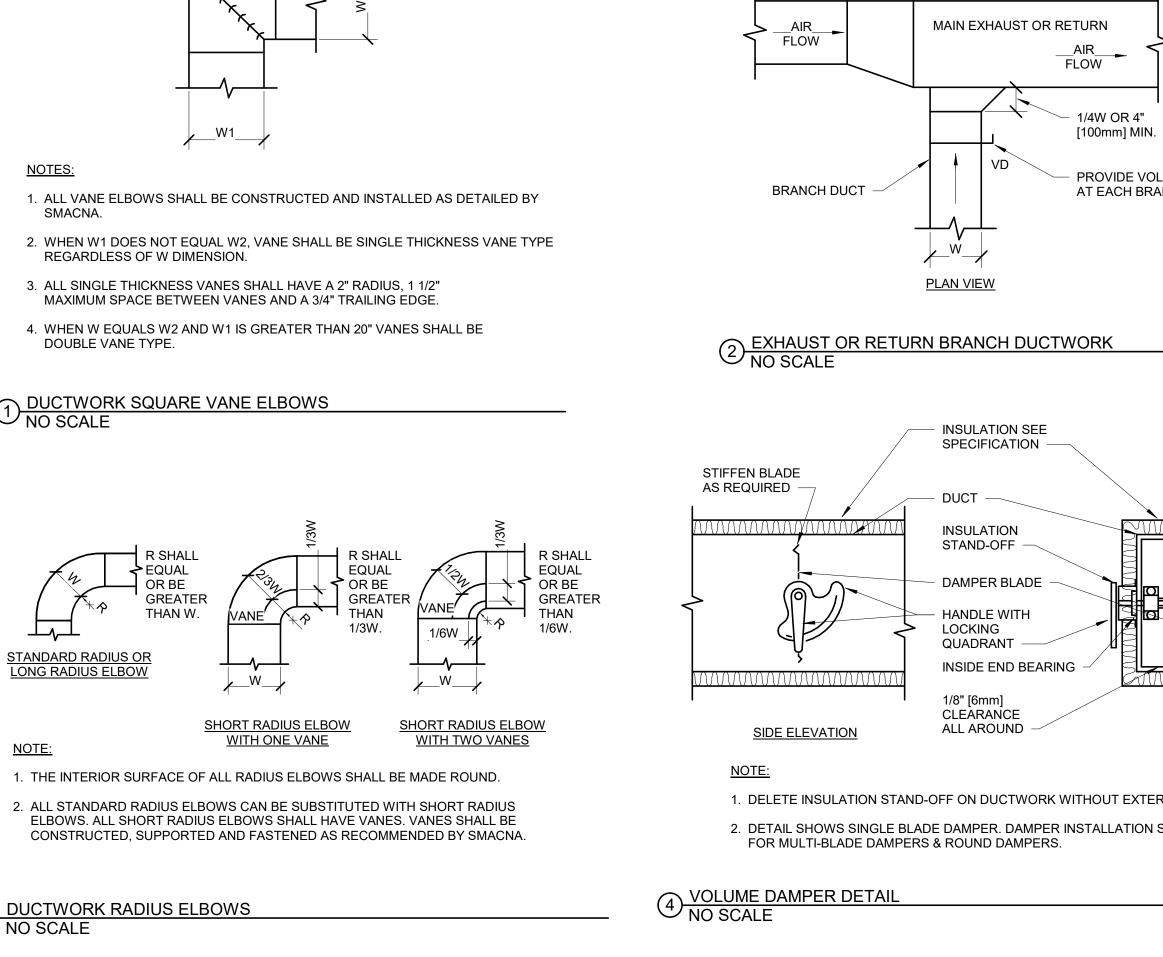

ROUTE 2" GWS/R PIPING UP THROUGH FLOOR PLANS FOR CONTINUATION.</li> <li>M508 ROUTE 2" GWS/R PIPING UP THROUGH FLOOR PLANS FOR</li></ul> |

|                            | Drawing Title     | Phase   | Project Title                 |
|----------------------------|-------------------|---------|-------------------------------|
| e of<br>uction<br>cilities | HVAC PIPING PLANS | 100% CD | MRI SITE PREP                 |
| ement                      | Approved:         |         | Location<br>SIOUX FALLS, SOUT |
|                            |                   |         | Issue Date Checke             |
| epartment<br>erans Affairs |                   |         | 11/09/2020 SO                 |
|                            | 7                 | 8       | 9                             |















| of<br>ction<br>ilities    | Drawing Title<br>MECHANICAL DETAILS | 5 | Phase<br>100% CD | Project Title<br>MRI SITE PRE | P             |
|---------------------------|-------------------------------------|---|------------------|-------------------------------|---------------|
| ment                      | Approved:                           |   |                  | Location<br>SIOUX FALLS,      | , SOUTH       |
| epartment<br>rans Affairs |                                     |   |                  | Issue Date<br>11/09/2020      | Checked<br>SO |
|                           | 7                                   |   | 8                | 9                             |               |





|   | ARCHITECT OF RECORD | STAMP<br>OFESSION<br>9513<br>OSTEP | Office<br>Constru-<br>and Fac