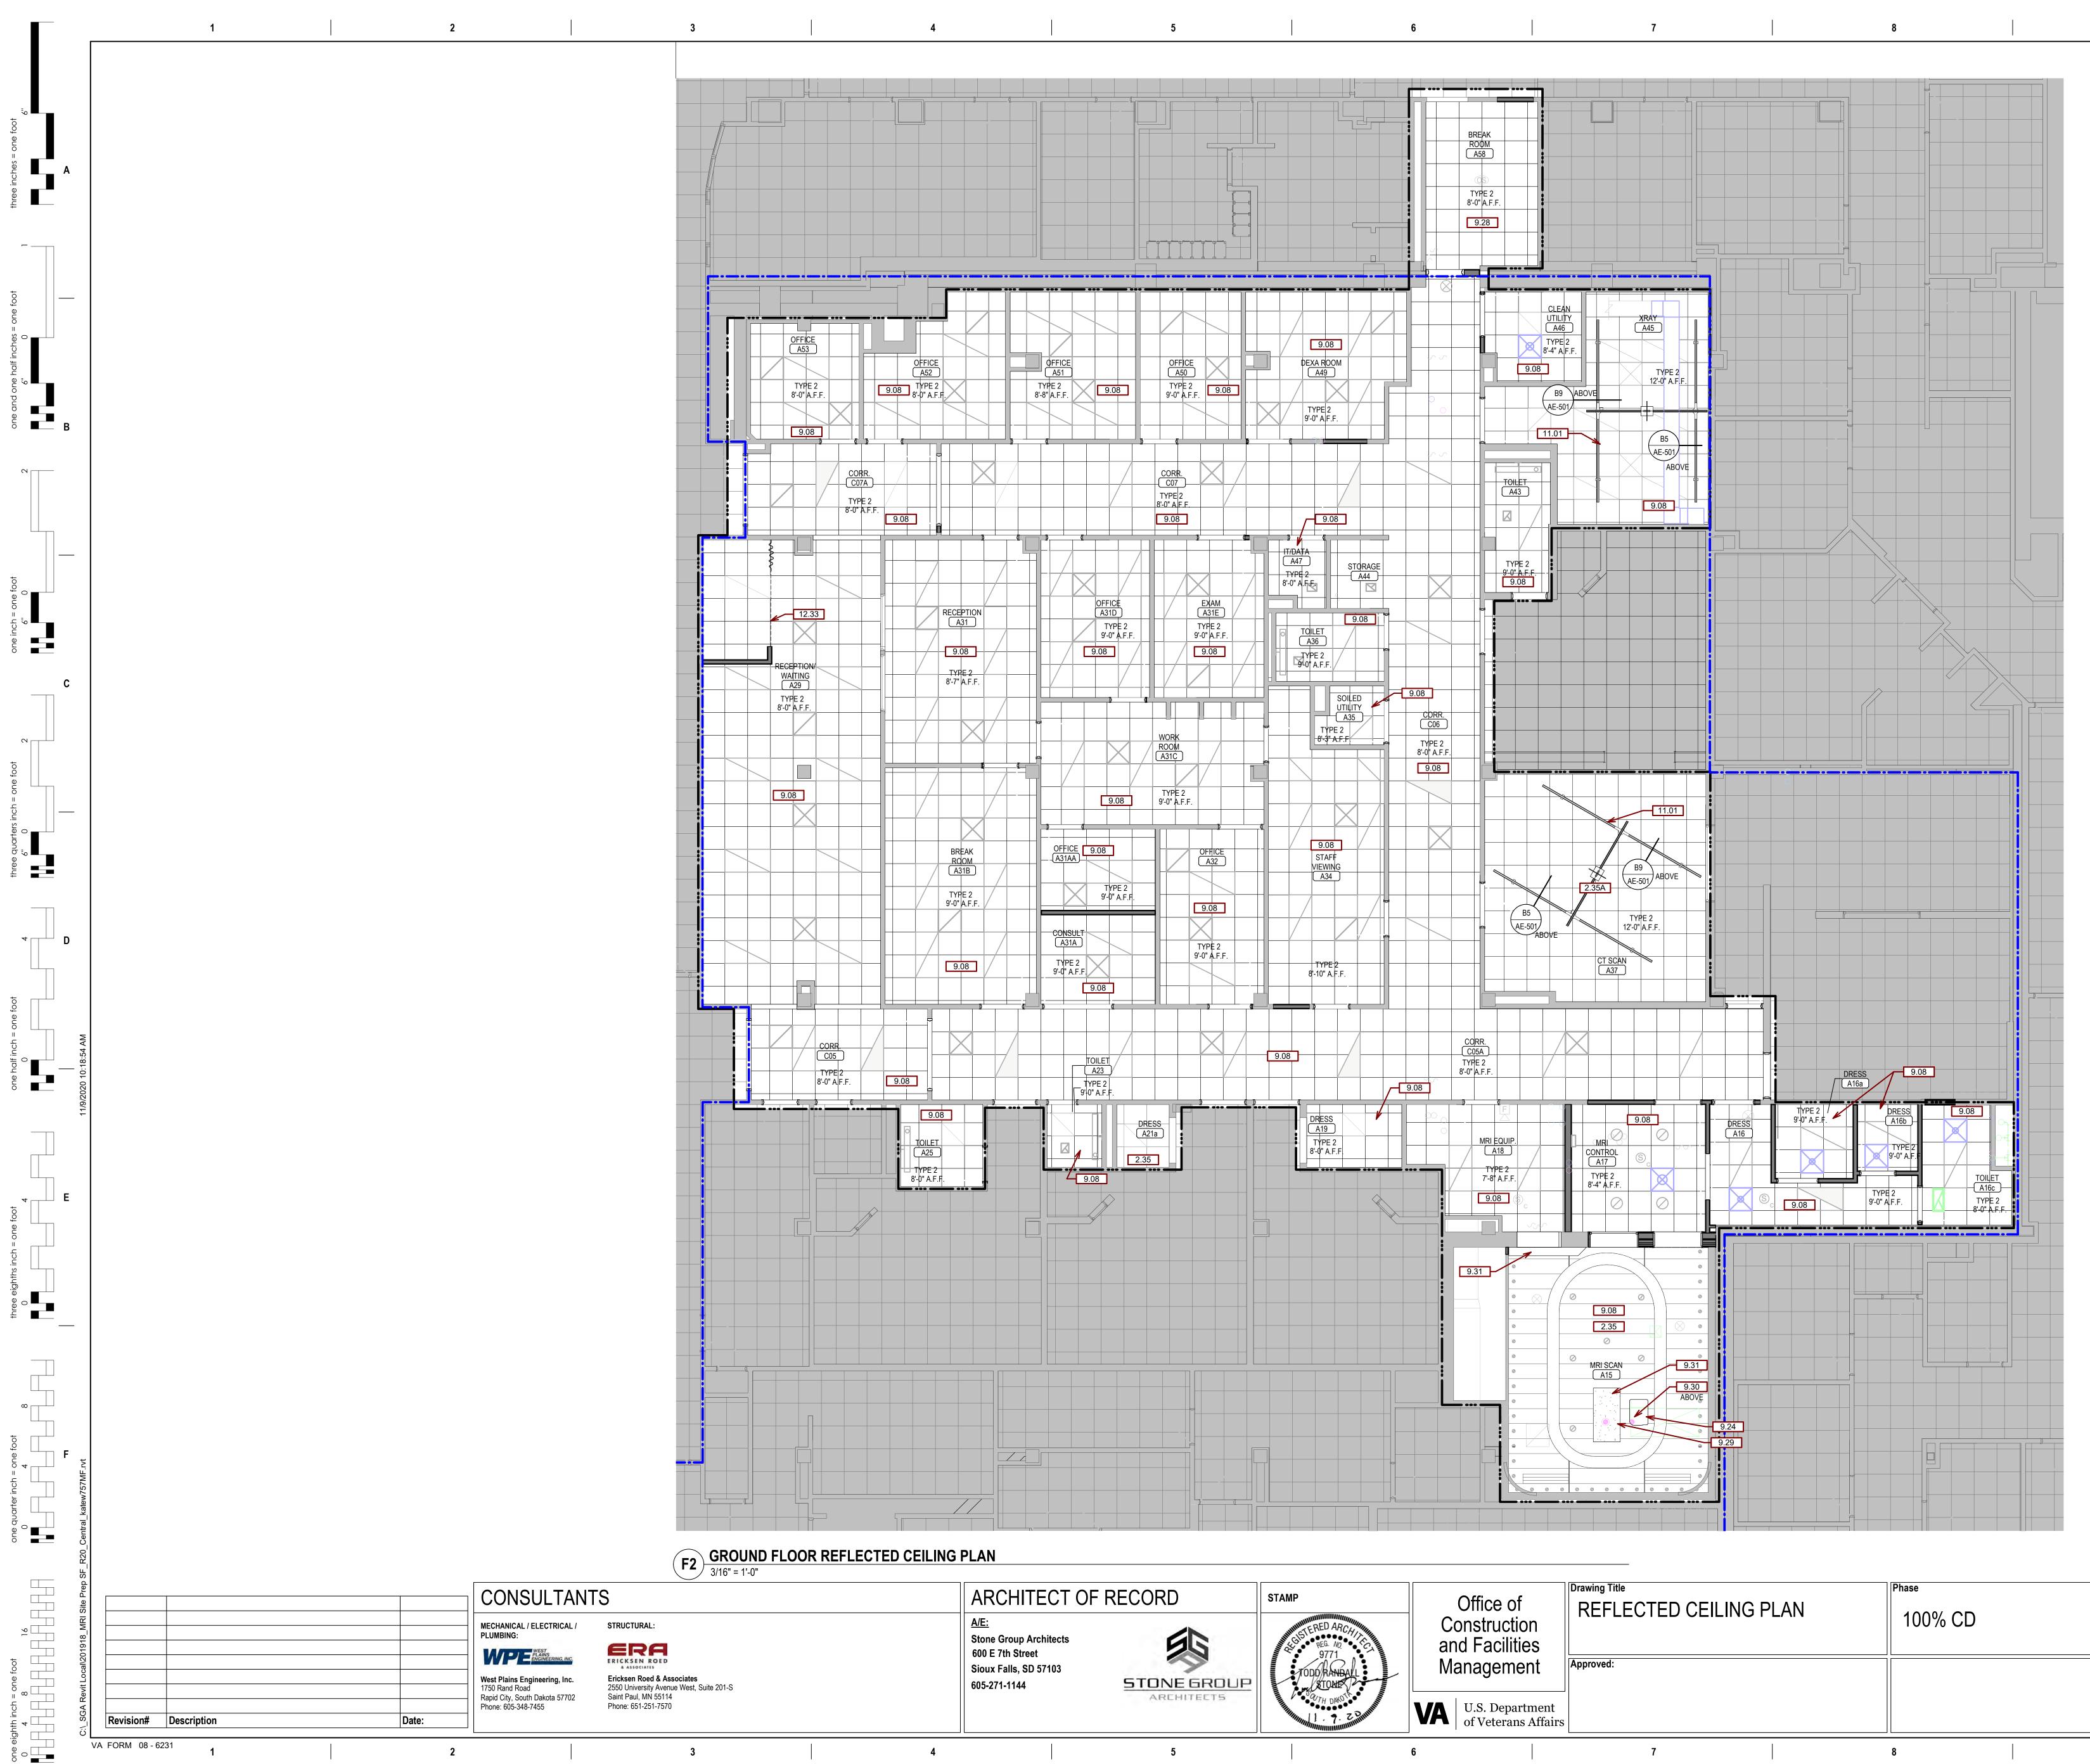

OORDINATED WITH SIOUX FALLS SGA KEYNOTES

## Keynote Text

DEMO CEILING TILES AND GRID. SEE MECHANICAL AND ELECTRICAL DRAWINGS FOR COORDINATION OF CEILING REMOVAL OF REGISTERS GRILLES, SPRINKLERS, LIGHTS AND EXISTING MRI CEILING TO REMAIN. COORDINATE PARTIAL CEILING REMOVAL AND REINSTALLATION TO ACCOMODATE REMOVAL OF EXISTING QUENCH DUCT AND EXHAUST

EXISTING CT SCAN CEILING TO REMAIN. COORDINATE PARTIAL CEILING REMOVAL AND REINSTALLATION TO ACCOMMODATE CEILING LIFT INSTALLATION. REMOVE AND REINSTALL CEILING TILES AS NEEDED FOR CONSTRUCTION. REMOVE PORTION OF CEILING TO ACCOMMODATE NEW MRI EQUIPMENT.

**DEMOLITION PLAN LEGEND** 

 $-\Box \Box \Box -$ 

---- CONSTRUCTION LIMITS  $- \square \square \square -$ | | | DEMO ACT CEILING EXISTING FLOORING TRANSITION ---- CONSTRUCTION BARRIER







|                                                                | REPANCIES FOUND IN THE VARIOUS PARTS OF THE CONSTRUCTION DOCUMENTS SHALL BE                                                                                                                                                                                                                                                                                                                                                                                                                                                                                                                                 |  |  |  |  |
|----------------------------------------------------------------|---------------------------------------------------------------