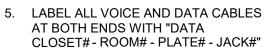

S OR

EQUAL

CREE OR EQUAL

LITHONIA

LIGHTING

EQUAL

MECH. A12

SEE SHEET KEYNOTES

PER PLANS LIGHTALARMS OR

29333 18568

MODEL

24CZ-LD5-40

22CZ-LD5-34

WMA

2UC-17-MVOL

-GEB10IS

XD

WIRE: 4

3 80 A 3

-- - -- --

-- -- --

-- -- --

-- -- --

-- -- --

-- -- --

ROOM#-PLATE#

1

DATA JACK#

0069E-1

D2

 $\frown$ 

0 0 -- - -

0 0 -- - -

0 0 -- - -

KR

LAMP NUMBER

AND WATTS

29W, 4,000

LUMENS

30W, 3,400

LUMENS

30W, 4,000

LUMENS

39W, 2,550

LUMENS

1-17

LED

VOLTS:

WIRE

2/0 +

GND

AIC RATING:

MOUNTING:

- 1. <sup>→</sup> (3) DATA, (1) PHONE JACK.

- 2. SEE SECTION 27 1005 FOR PLATE AND JACK REQUIREMENTS.
- 3. DATA JACKS TO BE ORANGE COLOR, PHONE JACKS TO BE IVORY.

- 4. PLATES ARE LABELED AS SHOWN, NUMBER PLATES ARE CLOCKWISE



- 5. LABEL ALL VOICE AND DATA CABLES





6. ALL (4) JACKS TO BE CATEGORY 6A

RIGHT, TOP TO BOTTOM

7. DATA JACKS ARE NUMBERED LEFT TO

CABLES.

Α

\_\_\_\_

С

D

\_\_\_\_

Е

|                                             | COMMENTS                                         |      |  |  |  |  |  |
|---------------------------------------------|--------------------------------------------------|------|--|--|--|--|--|
|                                             | 90CRI; DIM TO 1%; SMOOTH FROSTED<br>ACRYLIC LENS |      |  |  |  |  |  |
|                                             | 90CRI; DIM TO 1%; SMOOTH FROSTED                 |      |  |  |  |  |  |
| _                                           | ACRYLIC LENS<br>4-FOOT; UP/DOWN LIGHTING         |      |  |  |  |  |  |
| _                                           | LES LUTRON