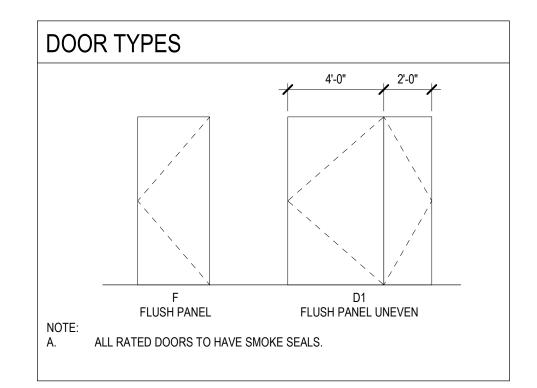

|          | 45 MIN           | 20       | EXISTING FRAME TO REMAIN, REINSTALL EXISTING MAG HOLD OPENS    |
| 00111      |               | • •        |                  | 1        |      |          |                  |          |                                                                |

NOTE: VERIFY ALL EXISTING DOOR SIZES.

6

4

5





| 7 |  | 8 |  | 9 |  |
|---|--|---|--|---|--|
|   |  |   |  |   |  |

## **GENERAL DOOR AND WINDOW NOTES:**

| PROVIDE GLAZING AS REQUIRED B  |
|--------------------------------|
| PROVIDE ADA APPROVED LEVER T   |
| (U.O.N.).                      |
| PROVIDE 1" INSULATED GLASS FOR |

| GLAZING.                    |
|-----------------------------|
| WHERE THRESHOLDS ARE REQUIF |
| COORDINATE DOOR PROTECTION  |
|                             |





BY 2015 IBC. OPENINGS WITH MANUFACTURER. TYPE HARDWARE FOR ALL DOORS UNLESS OTHERWISE NOTED OR ALL EXTERIOR GLAZING AND 1/4" GLASS FOR ALL INTERIOR JIRED, PROVIDE LOW PROFILE ADA COMPLIANT THRESHOLD. N WITH DOOR SUPPLIER. COORDINATE DOOR HARDWARE STYLE AND FINISH WITH OWNER.

Α

\_\_\_\_

В

\_\_\_\_

С

\_\_\_\_

\_\_\_\_

Е



| 2 | 3 |
|---|---|
|   |   |

Α

\_\_\_\_

N \_\_\_\_\_

→ LTT D

C

|                | ROOM FINISH SCHEDULE |       |       |                 |                 |                 |                 |         |                                              |  |  |
|----------------|----------------------|-------|-------|-----------------|-----------------|-----------------|-----------------|---------|----------------------------------------------|--|--|
| ROOM<br>N