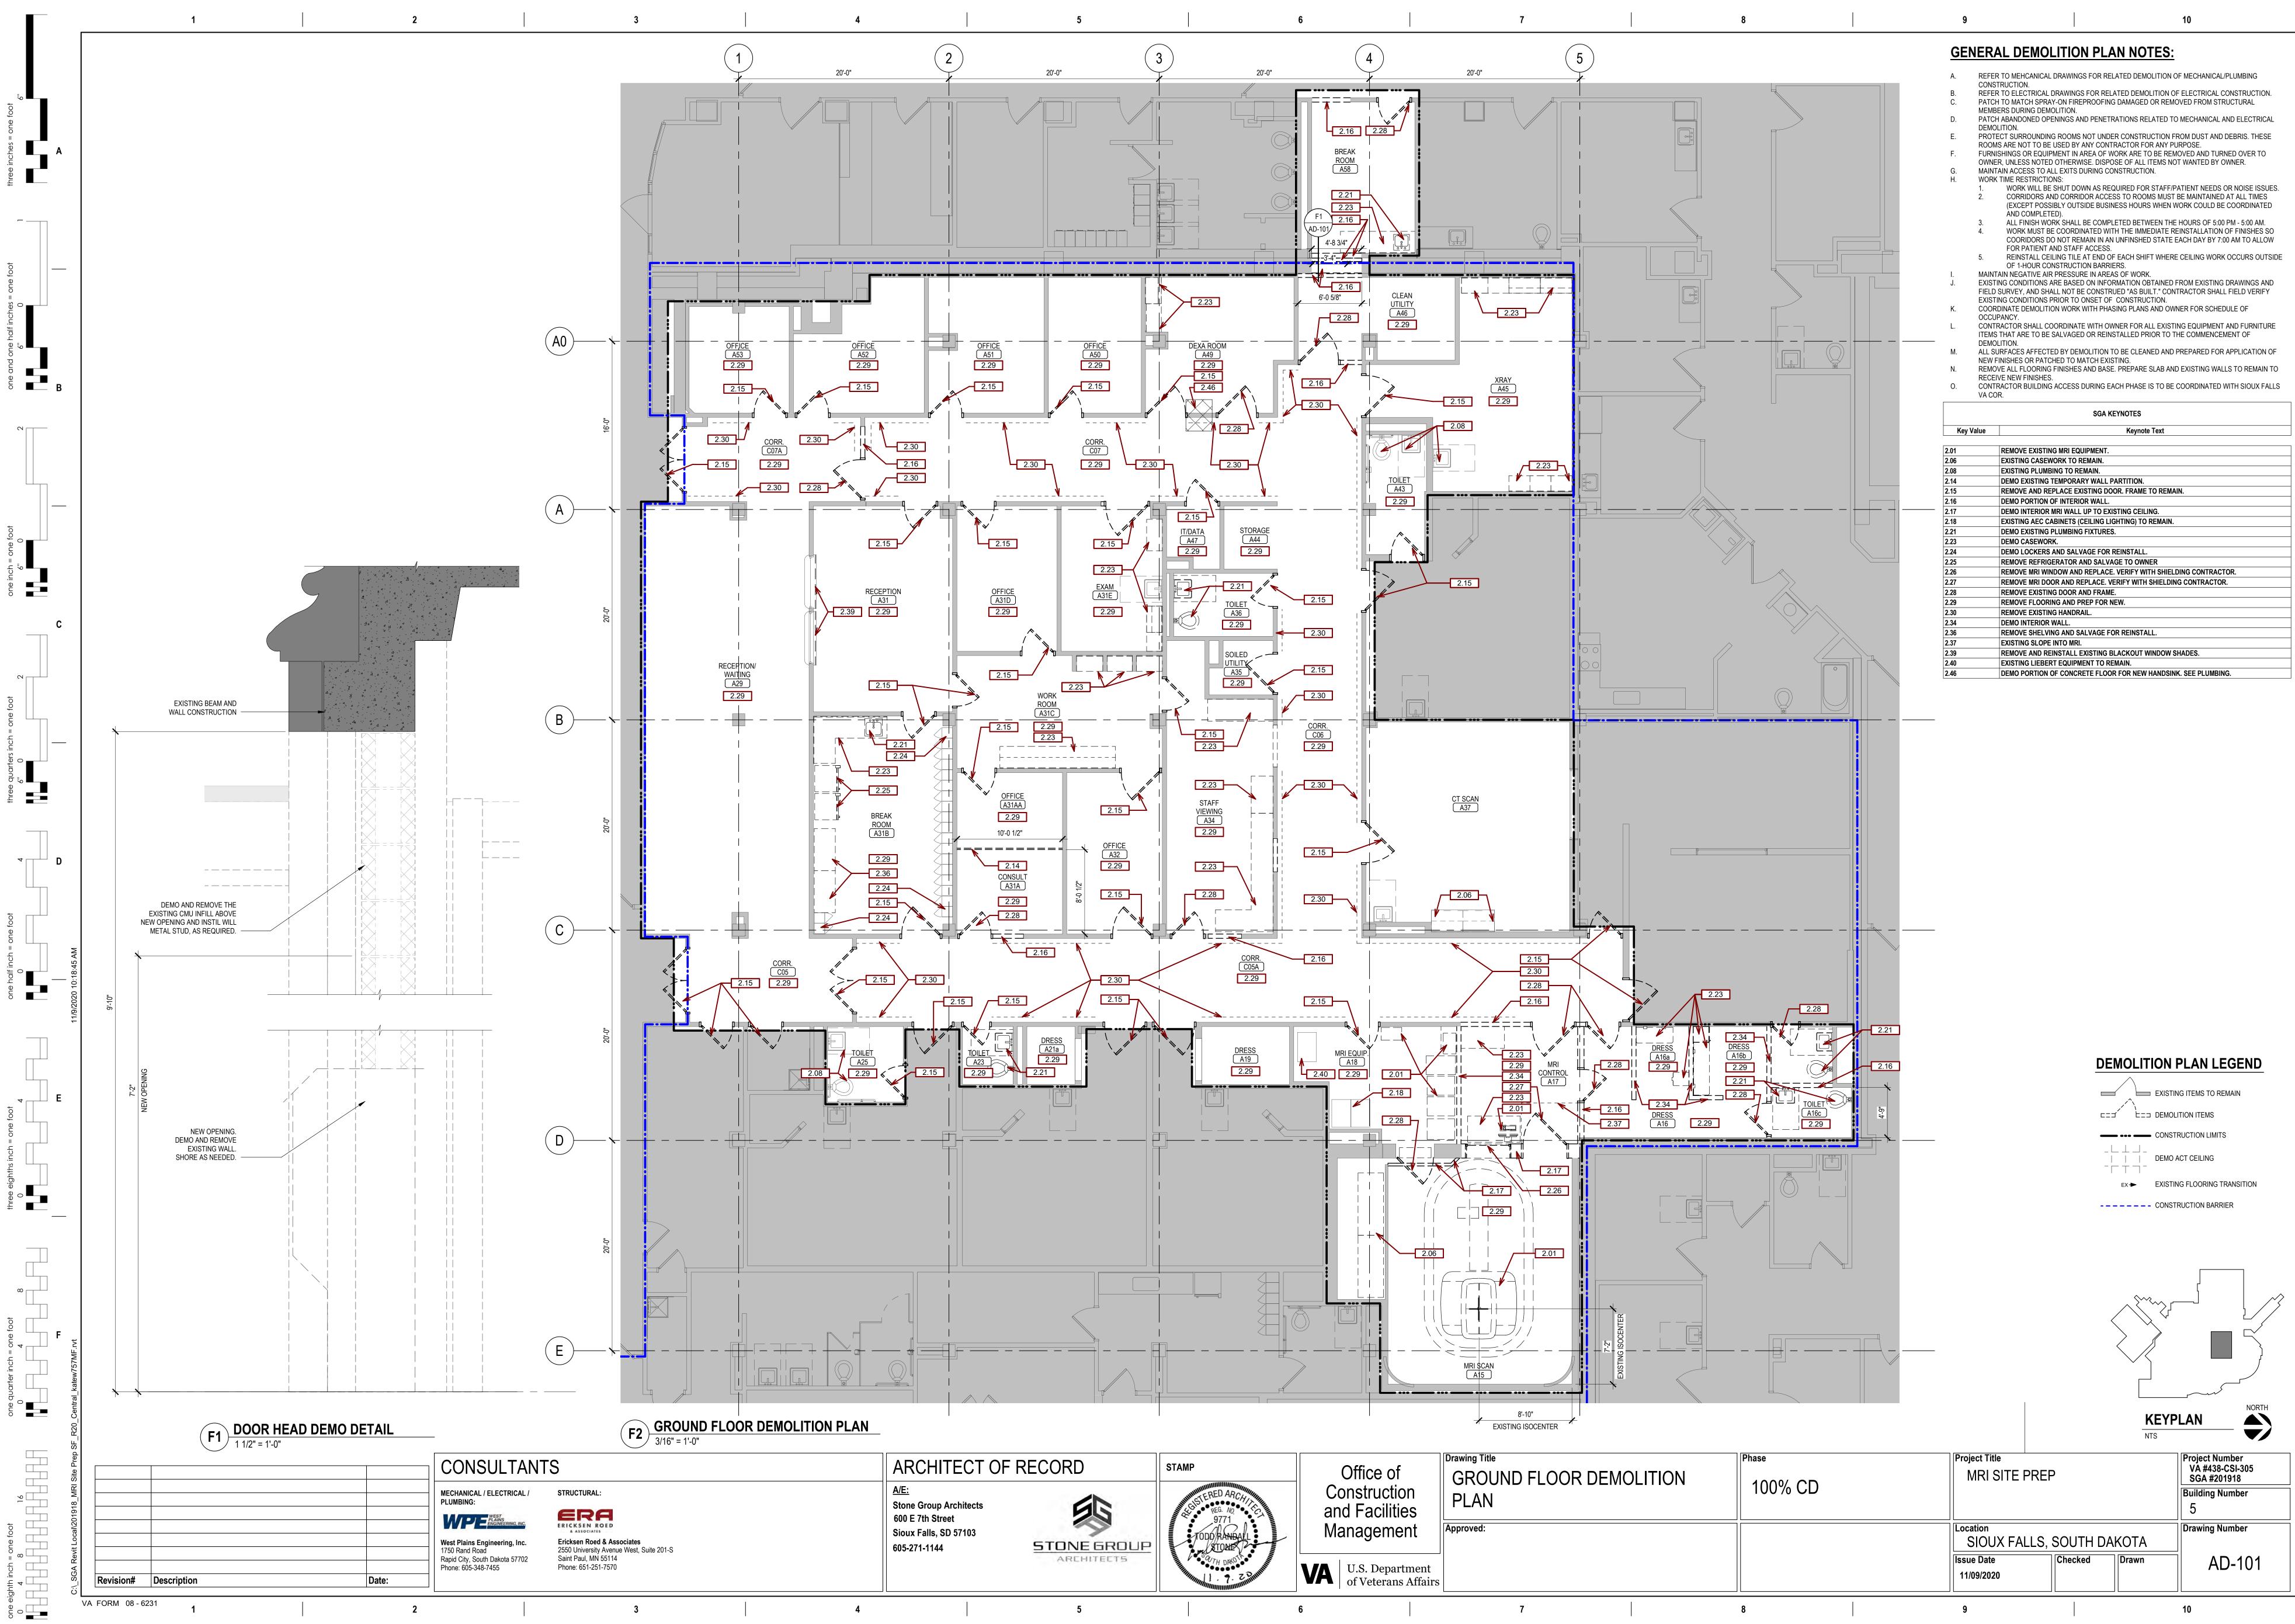

| 1 |



VA FORM 08 - 6231

| e of<br>uction<br>cilities  | Drawing Title<br>GROUND FLOOR EXIT EGRESS |  | Phase<br>100% CD | Project Title<br>MRI SITE PREP |          |
|-----------------------------|-------------------------------------------|--|------------------|--------------------------------|----------|
| ement                       | Approved:                                 |  |                  | Location<br>SIOUX FALLS        | 3, SOUTH |
| Pepartment<br>erans Affairs |                                           |  |                  | Issue Date<br>11/09/2020       | Checked  |
|                             | 7                                         |  | 8                | 9                              |          |







R

| Keynote Text                               |
|--------------------------------------------|
|                                            |
| IPMENT.                                    |
| EMAIN.                                     |
| MAIN.                                      |
| Y WALL PARTITION.                          |
| STING DOOR. FRAME TO REMAIN.               |
| R WALL.                                    |
| UP TO EXISTING CEILING.                    |
| EILING LIGHTING) TO REMAIN.                |
| FIXTURES.                                  |
|                                            |
| AGE FOR REINSTALL.                         |
| ND SALVAGE TO OWNER                        |
| REPLACE. VERIFY WITH SHIELDING CONTRACTOR. |
| PLACE. VERIFY WITH SHIELDING CONTRACTOR.