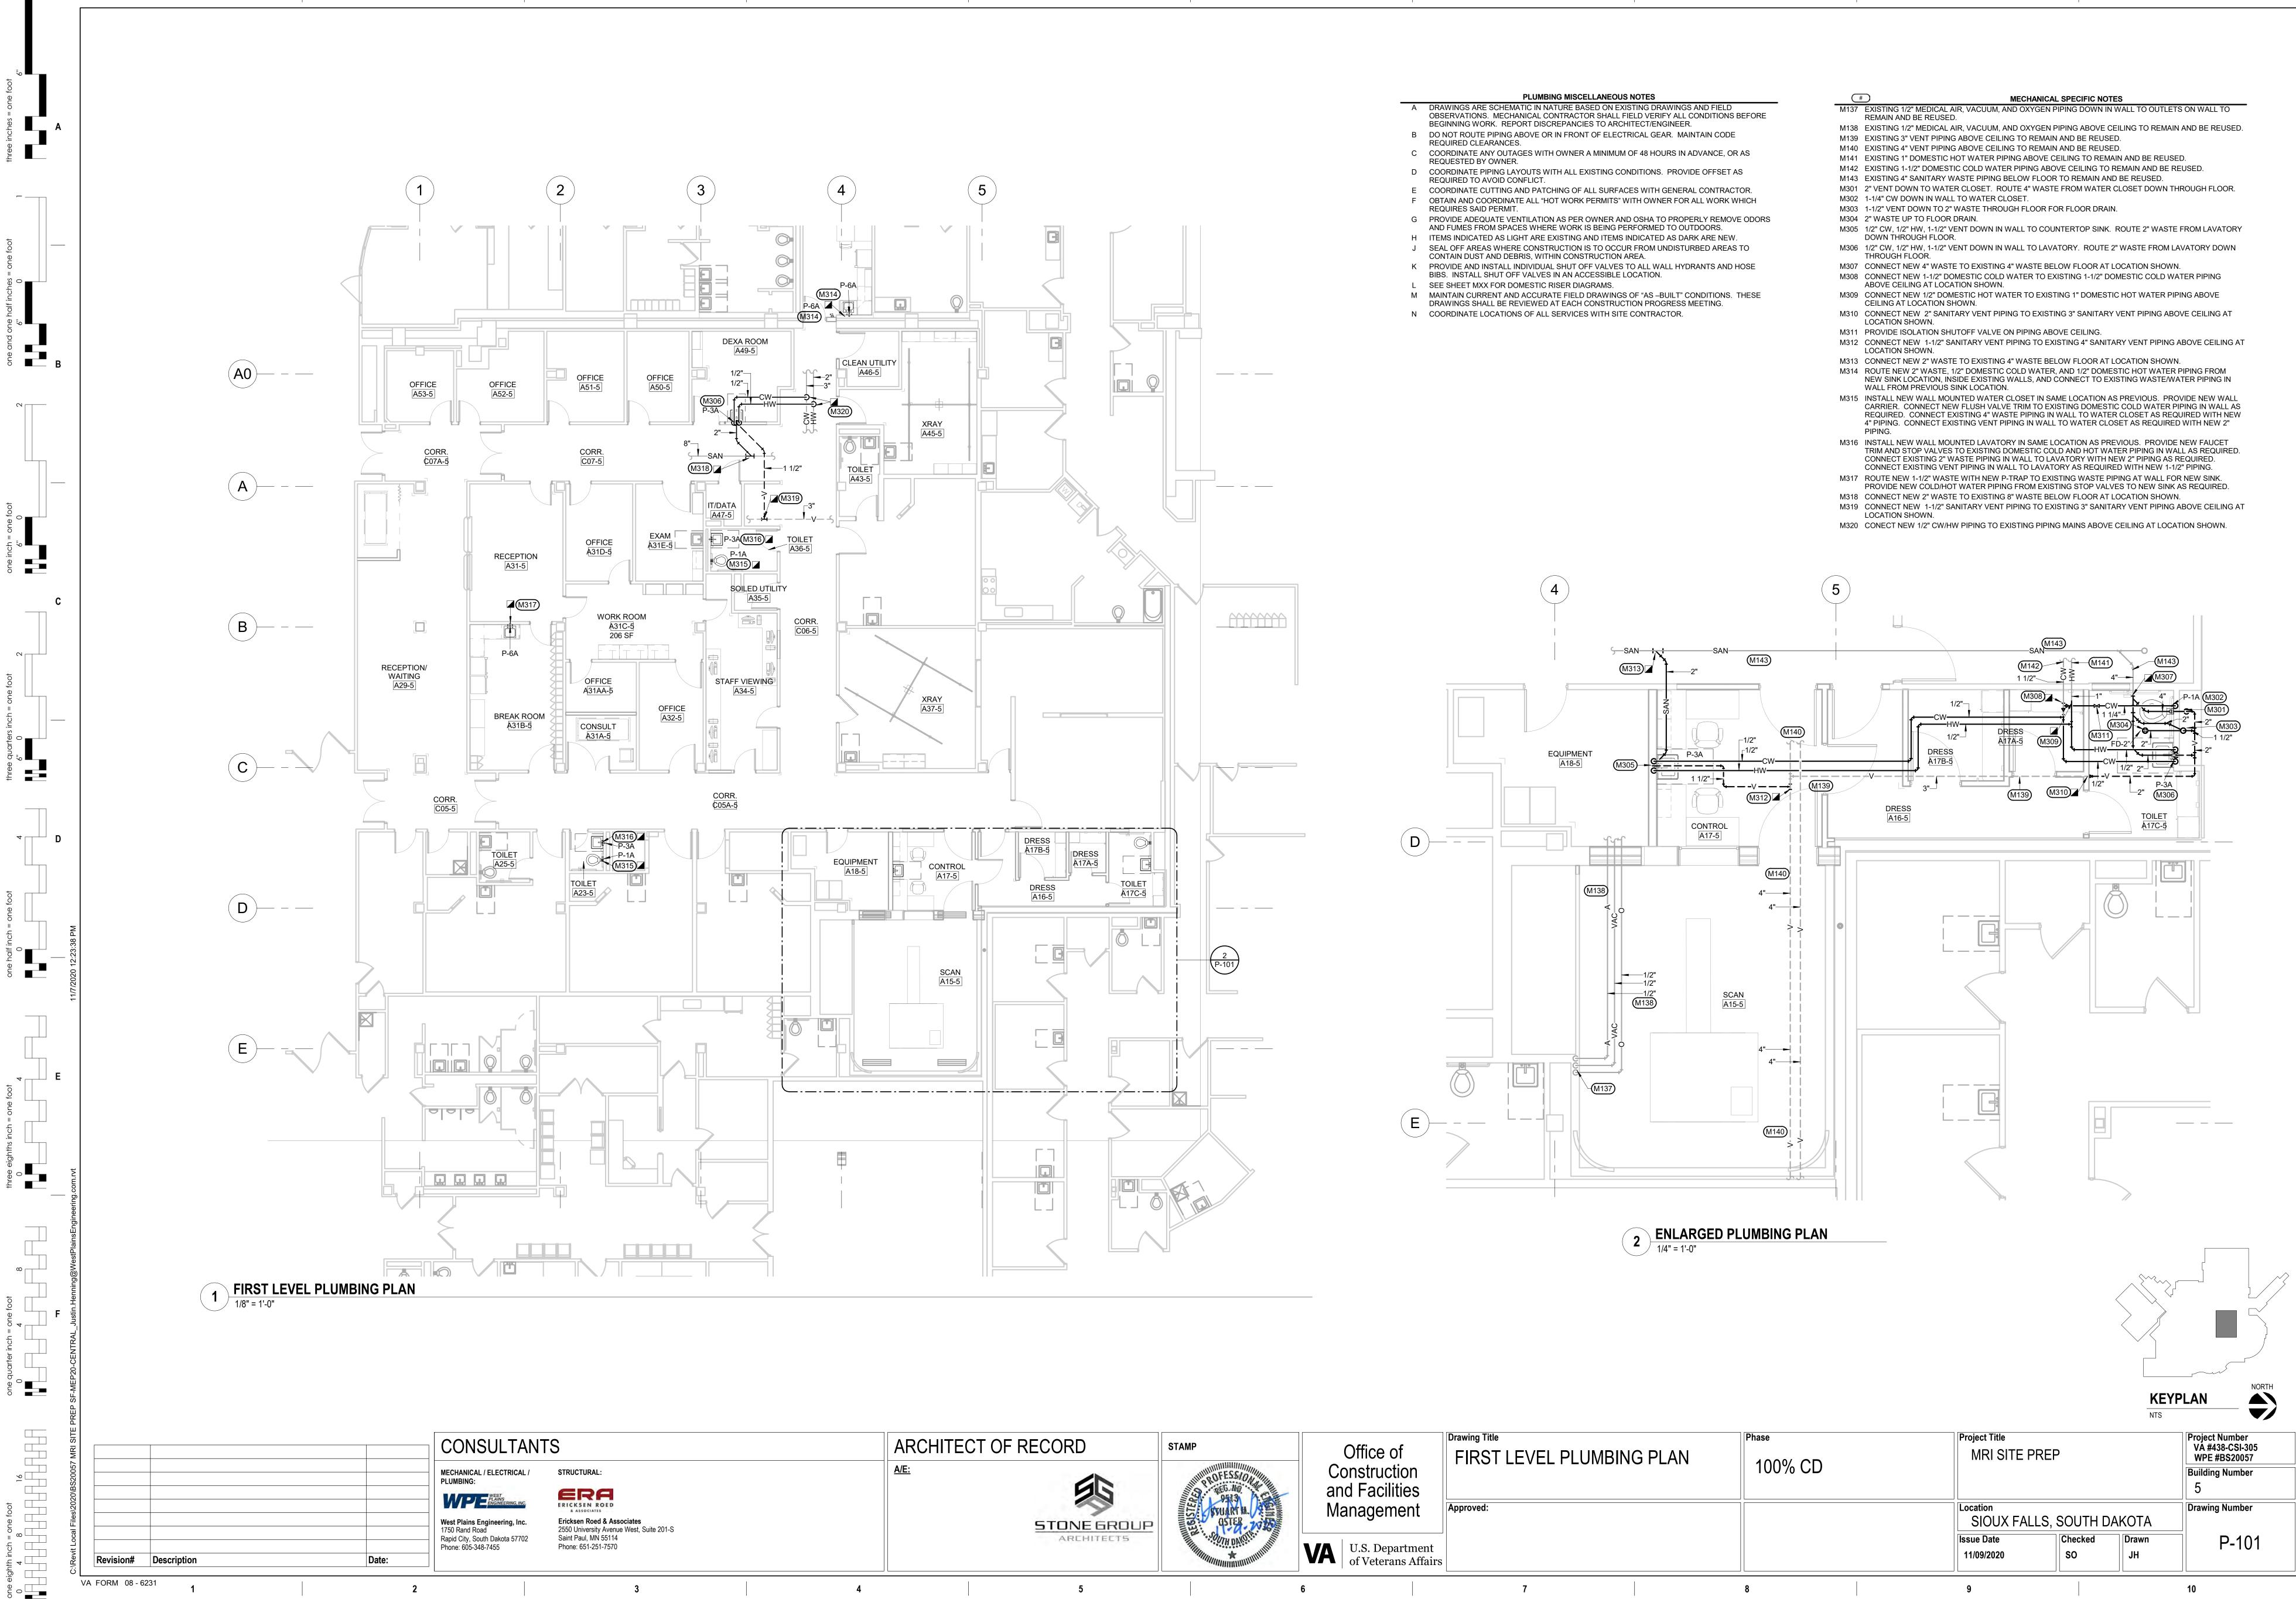

AT LOCATION SHOWN. REMOVE WASTE PIPING FROM SINK INTO WALL AND PREPARE FOR CONNECTION AND EXTENSION OF NEW PIPING IN WALL TO NEW SINK. REMOVE DOMESTIC COLD AND HOT WATER PIPING FROM SINK INTO WALL AND
- PREPARE FOR CONNECTION AND EXTENSION OF NEW PIPING IN WALL TO NEW SINK. M166 REMOVE EXISTING COUNTERTOP STAINLESS STEEL SINK AT LOCATION SHOWN. REMOVE WASTE PIPING FROM SINK TO WALL AND PREPARE FOR CONNECTION AND EXTENSION OF NEW PIPING IN WALL
- TO NEW SINK. REMOVE DOMESTIC COLD AND HOT WATER PIPING FROM SINK DOWN TO EXISTING STOP VALVES AND PREPARE TO CONNECTION AND EXTENSION OF NEW PIPING TO NEW SINK. NEW SINK TO BE INSTALLED IN SAME LOCATION AS SINK BEING REMOVED.

MECHANICAL SPECIFIC NOTES

M137 EXISTING 1/2" MEDICAL AIR, VACUUM, AND OXYGEN PIPING DOWN IN WALL TO OUTLETS ON WALL TO





|   | PLUMBING MISCELLANEOUS NOTES                                                                 |
|---|----------------------------------------------------------------------------------------------|
| А | DRAWINGS ARE SCHEMATIC IN NATURE BASED ON EXISTING DRAWINGS AND FIELD                        |
|   | OBSERVATIONS. MECHANICAL CONTRACTOR SHALL FIELD VERIFY ALL CONDITIONS BEFORE                 |
|   | BEGINNING WORK. REPORT DISCREPANCIES TO ARCHITECT/ENGINEER.                                  |
| В | DO NOT ROUTE PIPING ABOVE OR IN FRONT OF ELECTRICAL GEAR. MAINTAIN CODE REQUIRED CLEARANCES. |

| of<br>ction<br>ilities    | Drawing Title<br>FIRST LEVEL PLUMBING PLAN | Phase 100% CD | Project Title<br>MRI SITE PREP |
|---------------------------|--------------------------------------