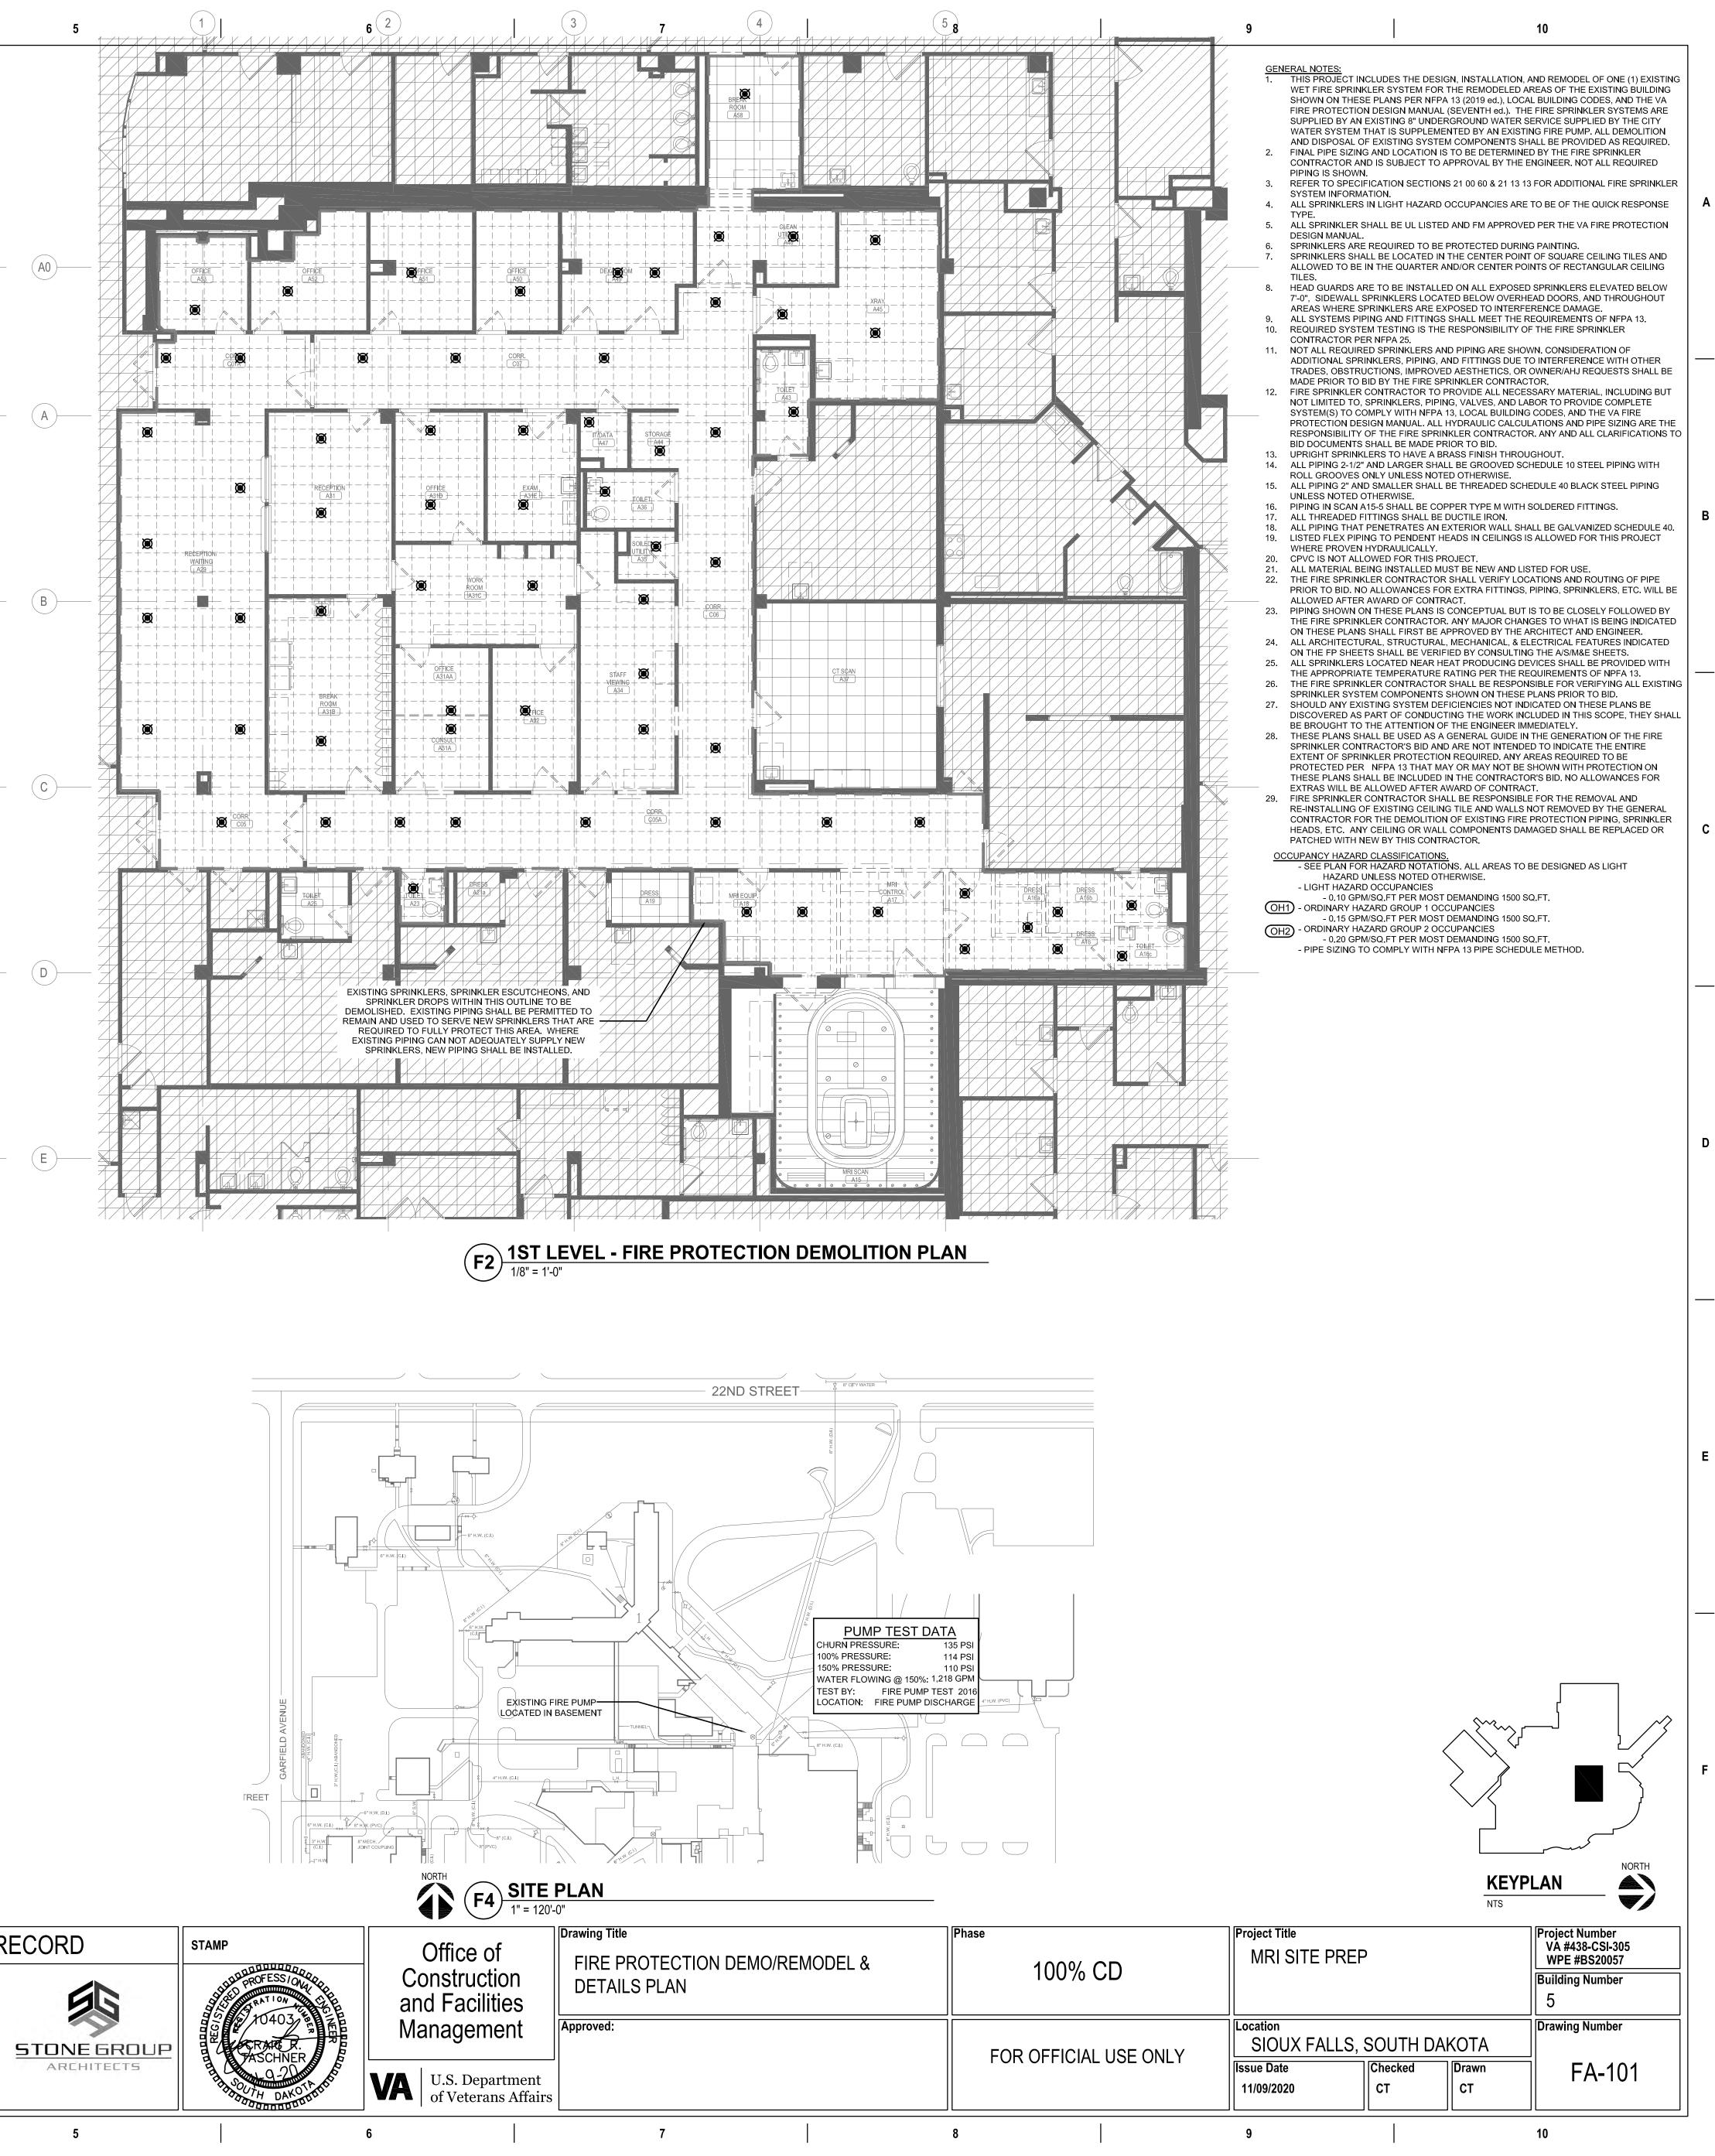

E SIZES OF TRANSITION STRIPS BASED ON MATERIAL TYPES. ALL SCHLUTER TRANSITION STRIPS TO BE INSTALLED PER MANUFACTURER'S RECOMMENDATIONS. ALL VINYL TRANSITION STRIP COLORS TO MATCH ADJACENT FLOORING. SUBMIT SAMPLE FOR

VERIFY GROUT AND MORTAR THICKNESS PER MANUFACTURER'S RECOMMENDATIONS. FLOOR FINISH LEGEND HATCHES INDICATE FLOORING TYPES, NOT ACTUAL FLOORING PATTERN

PROVIDE UNDER COUNTER HORIZONTAL METAL SUPPORTS FOR TROUGH LAVATORIES. LOCKERS TO HAVE FILLER PANELS TO MATCH LOCKER MATERIAL AND COLOR. IF EXISTING CORNER GUARDS ARE DAMAGED DURING CONSTRUCTION, REPLACE WITH NEW

## FLOOR FINISH LEGEND

RUBBER FLOORING (RF-1)

WELDED SHEET FLOORING (WSF-1)

PORCELAIN TILE (PT-1)

LUXURY VINYL TILE (LVT-2)

## WALL PROTECTION LEGEND

HANDRAIL (HR-1)

CORNER GUARD (CG-1)

END GUARD (EG-1)







ARCHITECT OF RECORD STONE GROU



| e of<br>uction<br>cilities          | Drawing Title<br>FIRE PROTECTION DEMO/RE<br>DETAILS PLAN | MODEL & | Phase<br>100% | % CD         | Project Title<br>MRI SITE PREP                         |                        |  |
|-------------------------------------|----------------------------------------------------------|---------|---------------|--------------|--------------------------------------------------------|------------------------|--|
| ement<br>epartment<br>erans Affairs | Approved:                                                |         | FOR OFFIC     | IAL USE ONLY | Location<br>SIOUX FALLS, S<br>Issue Date<br>11/09/2020 | SOUTH<br>Checked<br>CT |  |
|                                     | 7