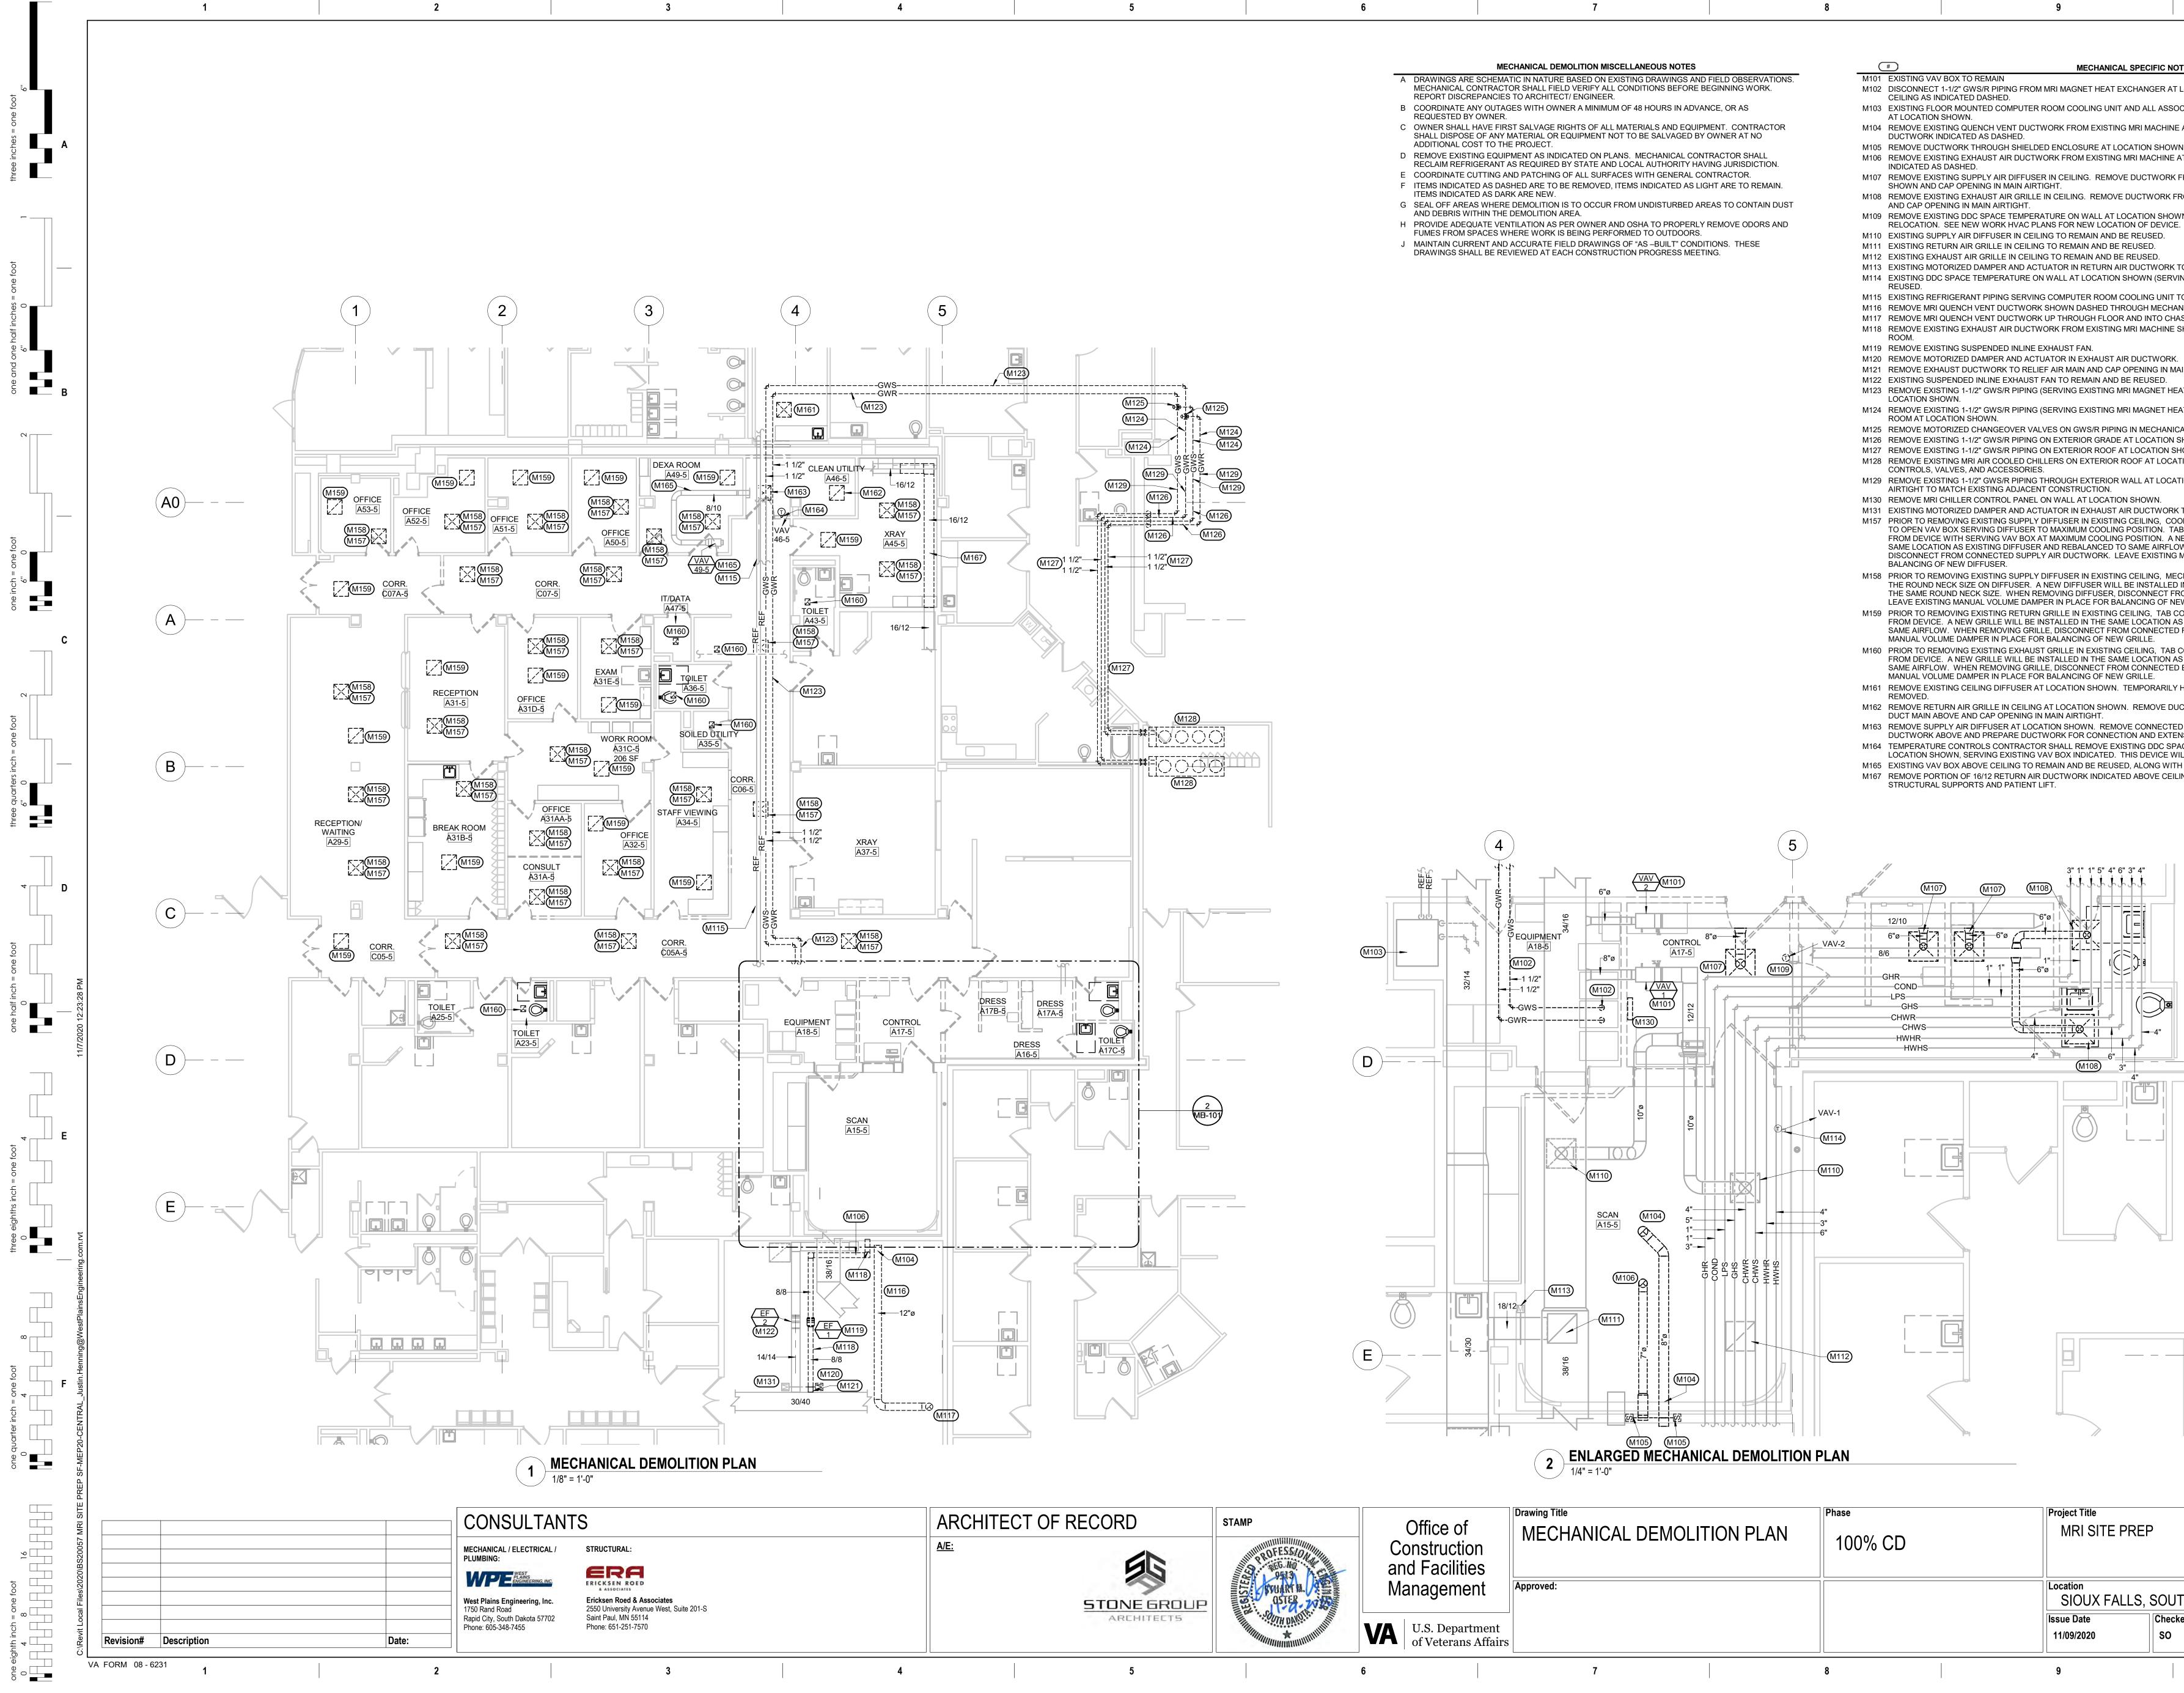

| Check<br>SO |
|                             | 7                                                       | 8                | 9                              |             |

|                |                                 | F |
|----------------|---------------------------------|---|
|                |                                 |   |
|                |                                 |   |
|                | Project Number                  |   |
|                | VÅ #438-CSI-305<br>WPE #BS20057 |   |
|                | Building Number<br>5            |   |
| TH DAKOTA      | Drawing Number                  |   |
| ed Drawn<br>JH | M-002                           |   |
|                | 10                              | J |

Α

\_\_\_\_\_

R

С

\_\_\_\_\_

D

\_\_\_\_

E



| MECHANICAL DEMOLITION MISCELLANEOUS NOTES                                                                                                            | C    | # MECHANICAL SPECI                                                                                                  |
|------------------------------------------------------------------------------------------------------------------------------------------------------|------|---------------------------------------------------------------------------------------------------------------------|
| GS ARE SCHEMATIC IN NATURE BASED ON EXISTING DRAWINGS AND FIELD OBSERVATIONS.                                                                        | -    | EXISTING VAV BOX TO REMAIN