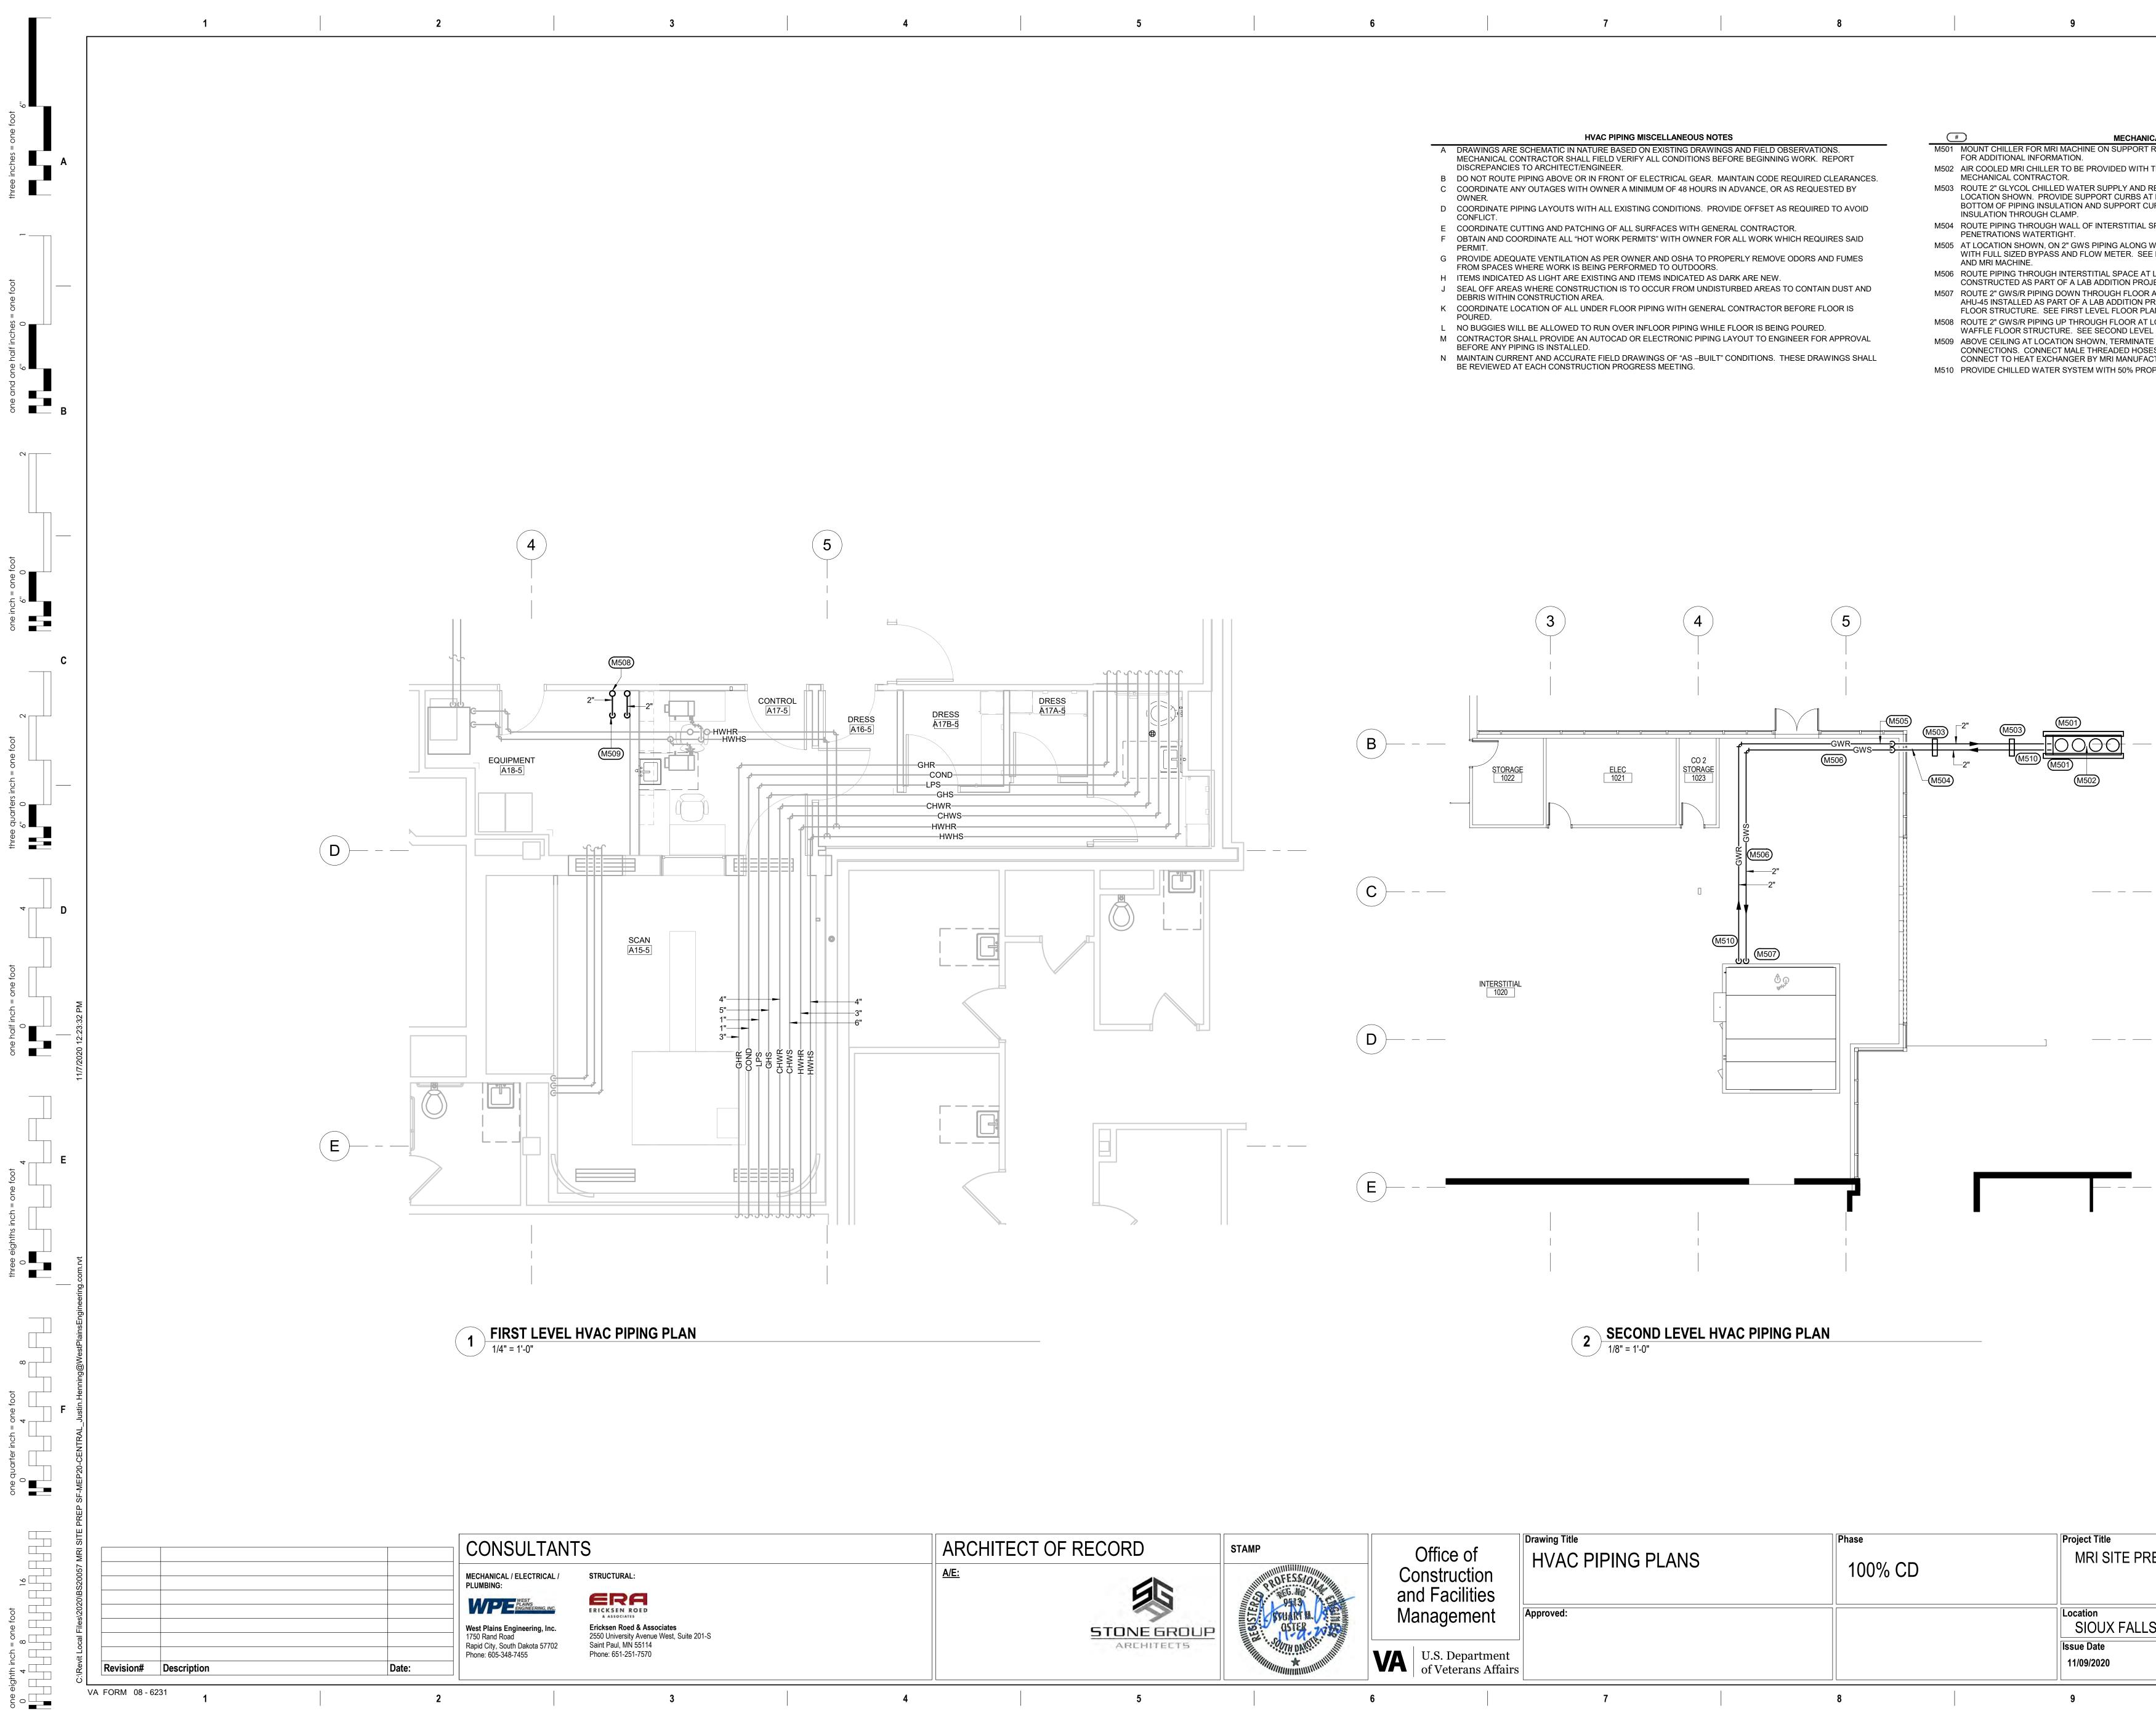

RI INSTALLATION GUIDE BY SIEMENS FOR FURTHER INFORMATION. PROVIDE WITH WELDED JOINTS. M437 QUENCH VENT TUBING, FITTINGS, AND ACCESSORIES SHALL BE PROVIDED PREFABRICATED FROM ERNIE'S WELDING COMPANY (OR APPROVED EQUAL) SPECIALIZING IN THE MANUFACTURING AND

DESIGN OF QUENCH VENT SYSTEMS. QUENCH VENTING SUPPLIER SHALL ALSO PROVIDE FINAL LAYOUT OF TUBING AND ACCESSORIES BASED ON GENERAL ROUTING SHOWN ON PLANS. MECHANICAL CONTRACTOR SHALL INSTALL ALL TUBING, FITTINGS, AND ACCESSORIES BASED ON FINAL LAYOUT FROM QUENCH VENT SYSTEM SUPPLIER.



NOTES OWN THROUGH FLOOR AT LOCATION THROUGH PAN IN WAFFLE FLOOR ON. COORDINATE EXACT LOCATION OF TION. LOOR AT LOCATION SHOWN, BESIDE ABOVE FLOOR. SEE THIRD LEVEL IN EXISTING CHASE AT LOCATION N DOWN. ROUTE VENT UP THROUGH

\_\_\_\_\_

R

\_\_\_\_\_

С





| HVAC PIPING MISCELLANEOUS NOTES