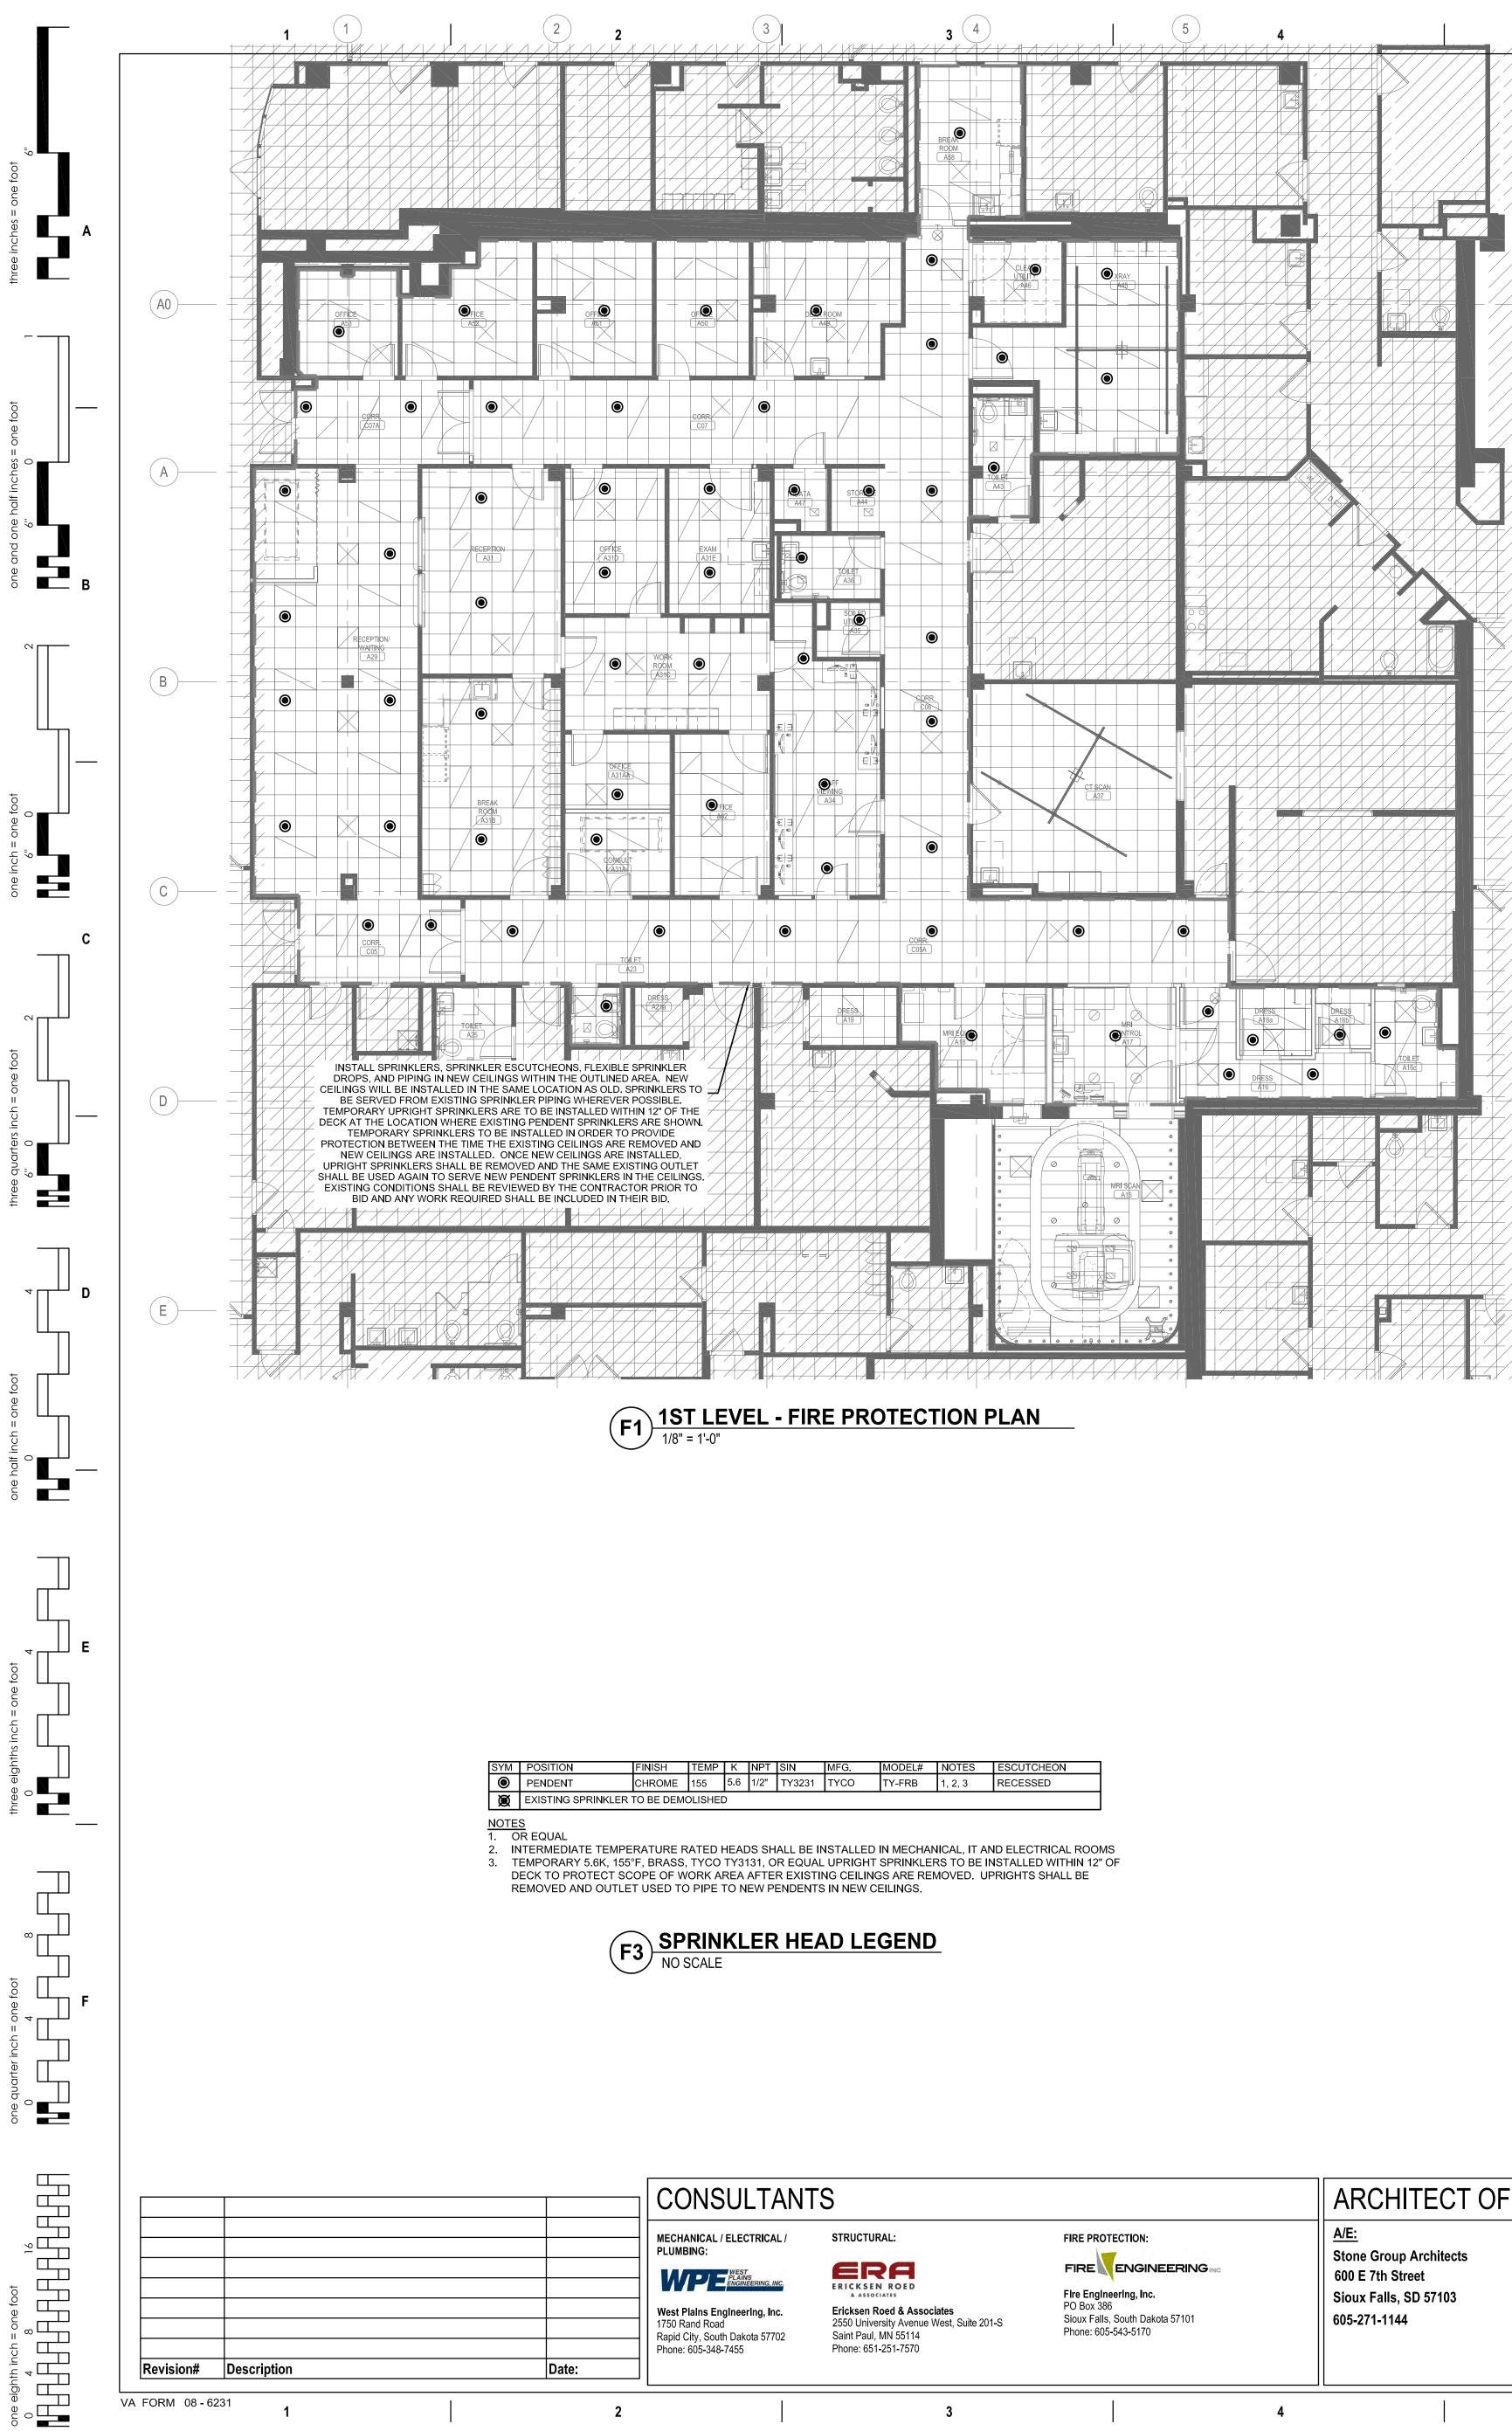

ATE SIZES OF TRANSITION STRIPS BASED ON MATERIAL TYPES. ALL SCHLUTER TRANSITION STRIPS TO BE INSTALLED PER MANUFACTURER'S RECOMMENDATIONS. ALL VINYL TRANSITION STRIP COLORS TO MATCH ADJACENT FLOORING. SUBMIT SAMPLE FOR

VERIFY GROUT AND MORTAR THICKNESS PER MANUFACTURER'S RECOMMENDATIONS. FLOOR FINISH LEGEND HATCHES INDICATE FLOORING TYPES, NOT ACTUAL FLOORING PATTERN

PROVIDE UNDER COUNTER HORIZONTAL METAL SUPPORTS FOR TROUGH LAVATORIES. LOCKERS TO HAVE FILLER PANELS TO MATCH LOCKER MATERIAL AND COLOR. IF EXISTING CORNER GUARDS ARE DAMAGED DURING CONSTRUCTION, REPLACE WITH NEW

## FLOOR FINISH LEGEND

RUBBER FLOORING (RF-1)

WELDED SHEET FLOORING (WSF-1)

PORCELAIN TILE (PT-1)

LUXURY VINYL TILE (LVT-2)

## WALL PROTECTION LEGEND

HANDRAIL (HR-1)

CORNER GUARD (CG-1)

END GUARD (EG-1)







ARCHITECT OF RECORD STONE GROU



| e of<br>uction<br>cilities          | Drawing Title<br>FIRE PROTECTION DEMO/RE<br>DETAILS PLAN | MODEL & | Phase<br>100% | % CD         | Project Title<br>MRI SITE PREP                         |                        |  |
|-------------------------------------|----------------------------------------------------------|---------|---------------|--------------|--------------------------------------------------------|------------------------|--|
| ement<br>epartment<br>erans Affairs | Approved:                                                |         | FOR OFFIC     | IAL USE ONLY | Location<br>SIOUX FALLS, S<br>Issue Date<br>11/09/2020 | SOUTH<br>Checked<br>CT |  |
|                                     | 7