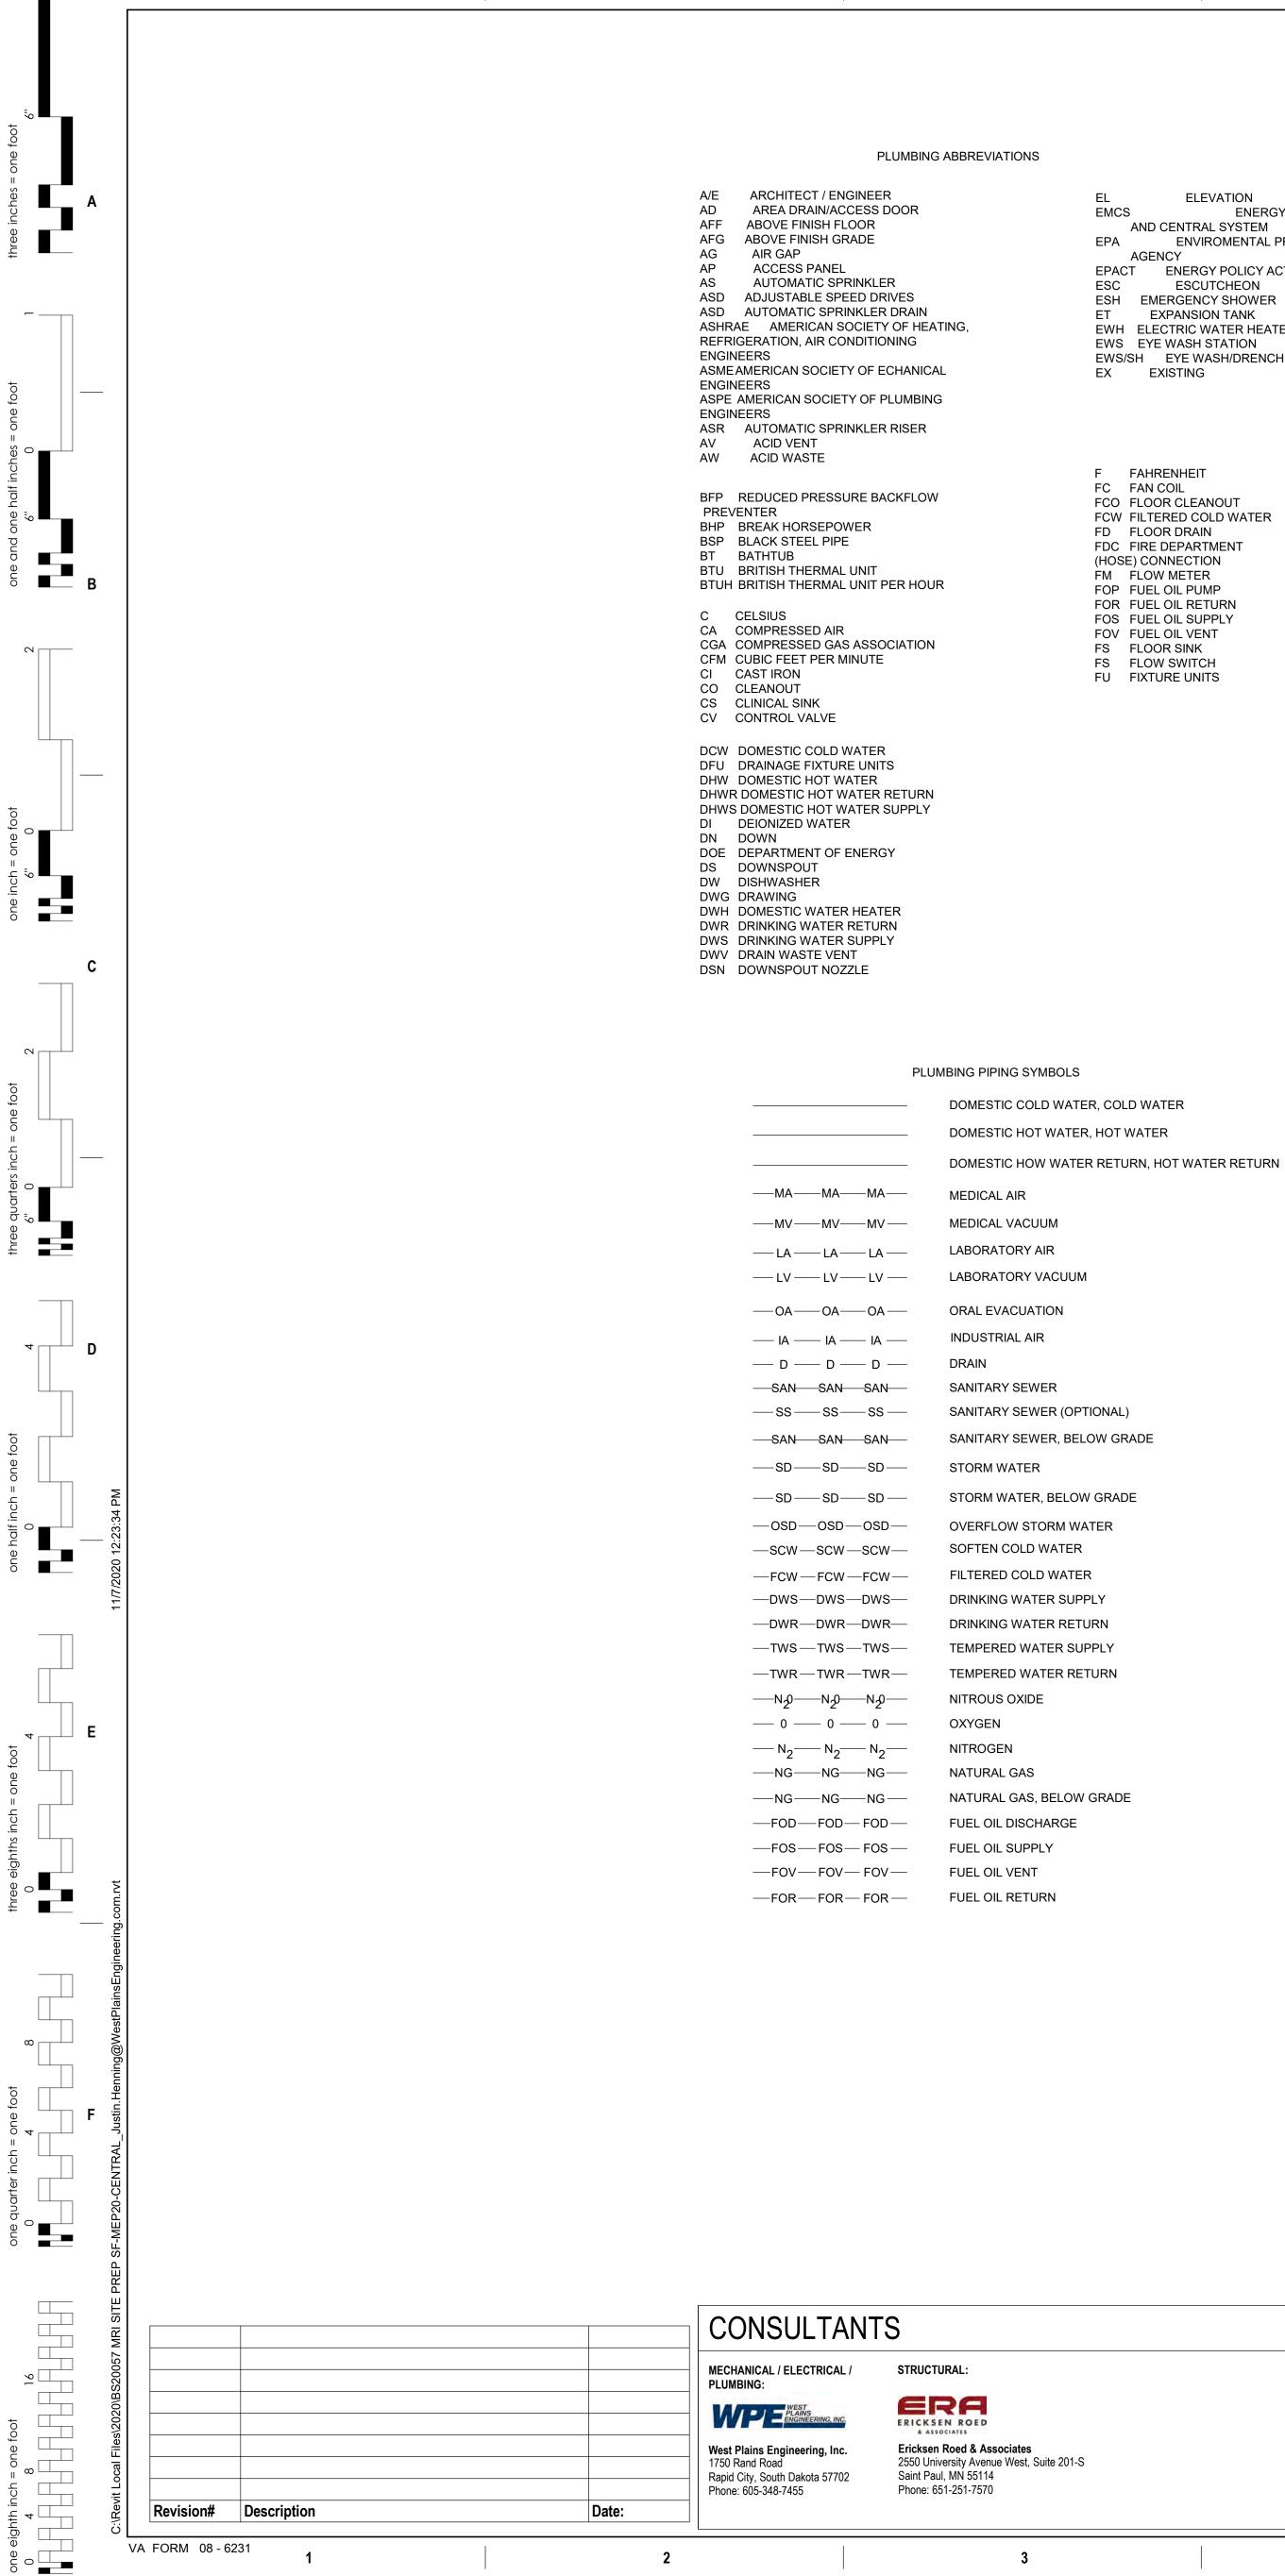

## **COMMON ABBREVIATIONS**

| KO KNOCK OUT<br><br>L LENGTH / ANGLE<br>LAB LABORATORY<br>LAM LAMINATE (ED)<br>LAV LAVATORY                                                      | PED<br>PERF                                          | PARALLEL<br>POUNDS PER CUBIC<br>PEDESTAL                                                                                                                           |
|--------------------------------------------------------------------------------------------------------------------------------------------------|------------------------------------------------------|--------------------------------------------------------------------------------------------------------------------------------------------------------------------|
| LB POUND<br>LF LINEAR FEET<br>LH LEFT HAND<br>LKR LOCKER<br>LOC LOCATION<br>LONG LONGITUDINAL<br>LT LIGHT<br>LVR LOUVER<br>LVT LUXURY VINYL TILE | PLMB<br>PLYWD<br>PNL<br>PR<br>PRCST<br>PREFAB<br>PSI | PERFORATED<br>PERPENDICULAR<br>PLATE<br>PLASTIC LAMINATE<br>PLUMBING<br>PLYWOOD<br>PANEL<br>PAIR/PROPOSAL RE<br>PRECAST CONCRET<br>PREFABRICATE<br>POUNDS PER SQUA |
| MAS MASONRY<br>MATL MATERIAL<br>MAX MAXIMUM<br>MC MEDICINE CABINET<br>MECH MECHANICAL<br>MEMB MEMBRANE<br>MEZZ MEZZANINE                         | PT<br>PTD<br>PTN<br>PTR<br>PVC                       | POUNDS PER SQUA<br>PAINT / PRESSURE<br>PAPER TOWEL DISF<br>PARTITION<br>PAPER TOWEL REC<br>POLYVINYL CHLORI<br>QUARRY TILE                                         |
| MEZZ MEZZANINE<br>MFR MANUFACTURE (R)<br>MIN MINIMUM<br>MISC MISCELLANEOUS<br>MO MASONRY OPENING<br>MR MIRROR<br>MTL METAL<br>                   | R<br>RB<br>RBR<br>RCP<br>RD<br>REBAR<br>REC<br>RFF   | RADIUS/RISER<br>RUBBER BASE<br>RUBBER<br>REFLECTED CEILING<br>ROOF DRAIN<br>REINFORCING BAR                                                                        |
| NIC NOT IN CONTRACT<br>NO NUMBER<br>NOM NOMINAL<br>NTS NOT TO SCALE                                                                              | REQ<br>REQD<br>RES                                   |                                                                                                                                                                    |

00 ON CENTER OUTSIDE DIAMETER OFOI OWNER FURNISHED/OWNER INSTALLED OFCI OWNER FURNISHED/ CONTRACTOR INSTALLED OVERHEAD OH

TREATE -----

-----NG PLAN RIGERATOR ING), (MENT)

REVISION (S), REVISED REQUEST FOR INFORMATION REQUEST FOR PROPOSAL

REV

RFI

RFP

RH

RM

RO

RIGHT HAND RIDGE LINE ROOM ROUGH OPENING ROW RIGHT OF WAY

SOUTH SPLASH BLOCK SOLID CORE SCHED SCHEDULE SHOWER CURTAIN R SECTION SOAP DISPENSEF SQUARE FOOT SHEET SHTHG SHEATHING SIMILAR SIM SLIDING SLDG SLNT SEALANT SANITARY NAPKIN DISPENSER SND SANITARY NAPKIN DISPOSA SLAB ON GRADE SPECIFICATION (S SQUARE SOLID SURFACE MATERIA STAINI ESS STEE STRFFT SOUND TRANSMISSION CLASS STANDARD STEEL STL STOR STORAGE

RVS REVERSE (SIDE)

RAIN WATER LEADER

RWL

SV

SW

T&B

T&G

TBD

TER

TFE

THD

TO

ΤB

STRUCT STRUCTURAL SUSP SUSPENDED SHEET VINYL SHEARWALL SYM SYMMETRICAL TREAD TOP AND BOTTOM

TONGUE AND GROOVE TOWEL BAR TO BE DETERMINED TEMP TEMPORARY/TEMPEREI TERRAZZO TOP FOOTING ELEVATION THREAD (ED) (S) THK THICKNESS THRU THROUGH TKBD TACKBOARD

TILE TOP OF TOB TOP OF BEAM TOC TOP OF CONCRETE/CURB

### TOD TOP OF DECK TOF TOP OF FOOTING (FOUNDATION) TOM TOP OF MASONRY TOP TOP OF PIER TOP OF JOIST TOP OF SLAB/STEEL TOS TOP OF WALL TOW TPD TOIL FT PAPER DISPENSE THERMOPLASTIC POLYOLEFIN TPO TPTN TOILET PARTITION FRANS TRANSVERSE TUBE STEEL TYPICAL ΓYΡ UNDERGROUND UH UNIT HEATER UNFIN UNFINISHED UNO UNLESS NOTED OTHERWISE UON UNLESS OTHERWISE NOTED UTIL UTILITY SHEAR VAR VARIES VB VAPOR BARRIER VC VA FURNISHED / CONTRACTOR INSTALLED VCT VINYL COMPOSITION TILE VERT VERTICAL VEST VESTIBULE VERIFY IN FIELD VIF

VAPOR RETARDER VR VV VA FURNISHED / VA INSTALLED VWC VINYL WALL COVERING W WEST/WIDTH W/ WITH W/O WITHOUT WA WEDGE ANCHOR WB WOOD BASE WC WATER CLOSET WD WOOD/WOODWORK WDW WINDOW WF (W) WIDE FLANGE WG WALL GUARD WH WATER HEATER NI WROUGHT IRON WIND LOAD WP WATERPROOF (ING) WR WATER RESISTANT WSCT WAINSCOT

WT WEIGHT/WINDOW TREATMENT

WWF WELDED WIRE FABRIC