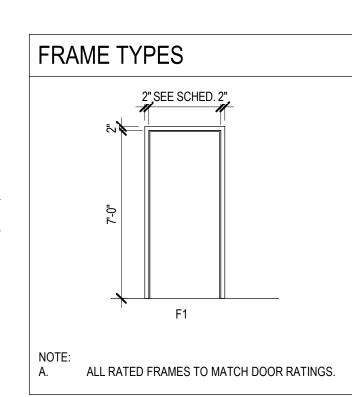

|          | 45 MIN           | 20       | EXISTING FRAME TO REMAIN, REINSTALL EXISTING MAG HOLD OPENS    |
| 00111      |               | • •        |                  | 1        |      |          |                  |          |                                                                |

NOTE: VERIFY ALL EXISTING DOOR SIZES.

6

4

5





| 7 |  | 8 |  | 9 |  |
|---|--|---|--|---|--|
|   |  |   |  |   |  |

## **GENERAL DOOR AND WINDOW NOTES:**

| PROVIDE GLAZING AS REQUIRED B  |
|--------------------------------|
| PROVIDE ADA APPROVED LEVER T   |
| (U.O.N.).                      |
| PROVIDE 1" INSULATED GLASS FOR |

| GLAZING.                    |
|-----------------------------|
| WHERE THRESHOLDS ARE REQUIF |
| COORDINATE DOOR PROTECTION  |
|                             |





BY 2015 IBC. OPENINGS WITH MANUFACTURER. TYPE HARDWARE FOR ALL DOORS UNLESS OTHERWISE NOTED OR ALL EXTERIOR GLAZING AND 1/4" GLASS FOR ALL INTERIOR JIRED, PROVIDE LOW PROFILE ADA COMPLIANT THRESHOLD. N WITH DOOR SUPPLIER. COORDINATE DOOR HARDWARE STYLE AND FINISH WITH OWNER.

Α

\_\_\_\_

В

\_\_\_\_

С

\_\_\_\_

\_\_\_\_

Е



| 2 | 3 |
|---|---|
|   |   |

Α

\_\_\_\_

N \_\_\_\_\_

→ LTT D

C

|                | ROOM FINISH SCHEDULE |       |       |                 |                 |                 |                 |         |                                              |  |  |
|----------------|----------------------|-------|-------|-----------------|-----------------|-----------------|-----------------|---------|----------------------------------------------|--|--|
| ROOM<br