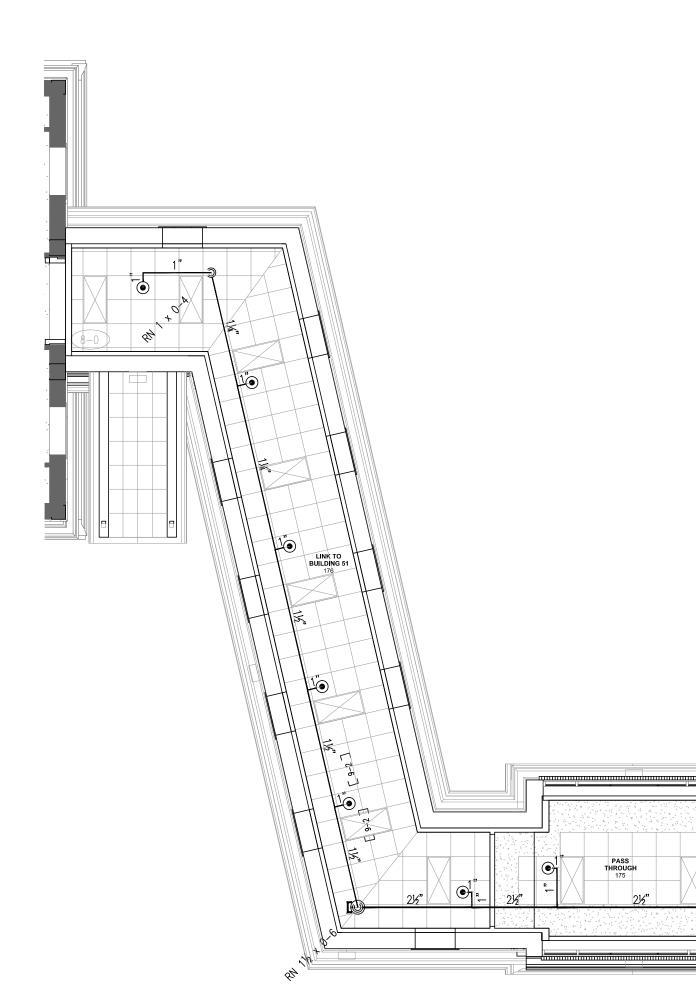

STROBE/HORN COMBI ELKHART FDC FLUSH INSERT PDINT DN FA WALL 2.5″ MAKE-IN I PAST WALL FACE

1 MAIN FLOOR WET SYSTEM FP101 SCALE: 1/8" = 1 Ft

I hereby certify that this plan, specification, or report was prepared by me or under my di that I am a certified NICET Level IV Senior Engineering Technician and Licensed Design Contro Minnesota \_\_\_\_\_ Ed Meijer