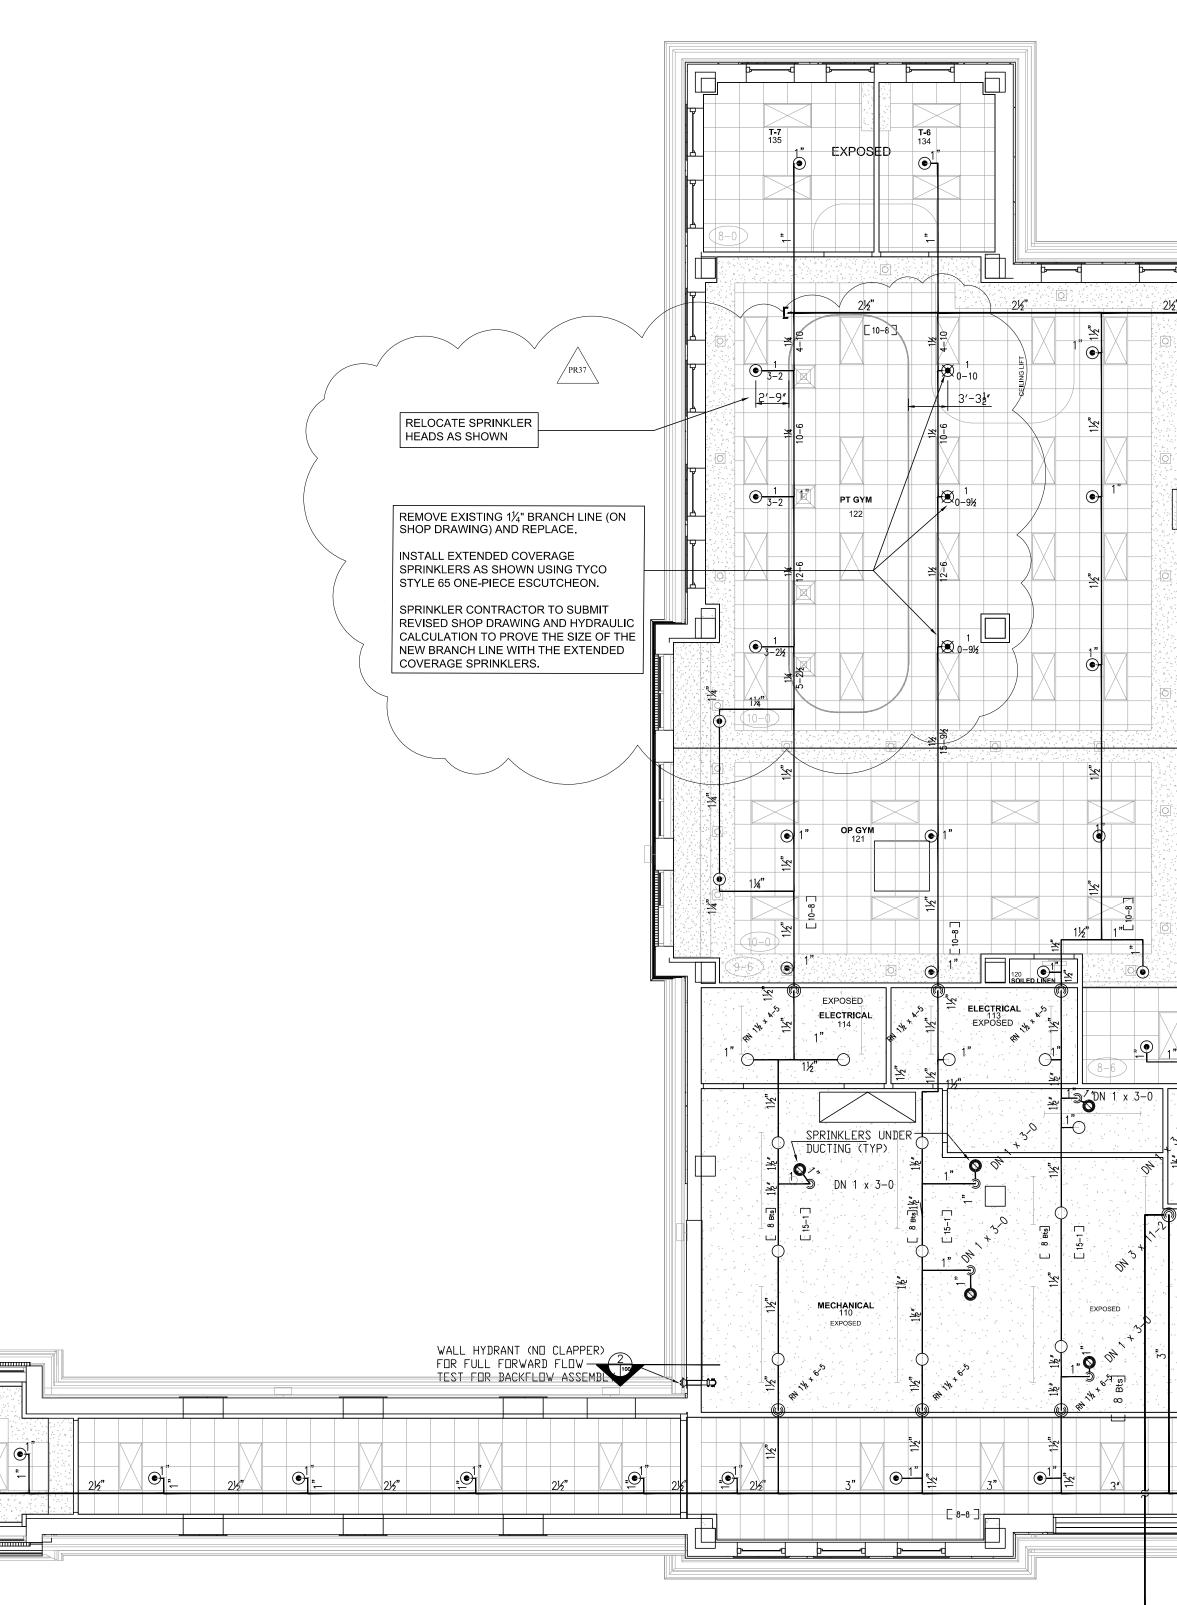

STROBE/HORN COMBI ELKHART FDC FLUSH INSERT PDINT DN FA WALL 2.5″ MAKE-IN I PAST WALL FACE

1 MAIN FLOOR WET SYSTEM FP101 SCALE: 1/8" = 1 Ft

I hereby certify that this plan, specification, or report was prepared by me or under my di that I am a certified NICET Level IV Senior Engineering Technician and Licensed Design Contro Minnesota \_\_\_\_\_ Ed Meijer