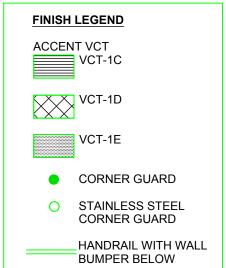

| Room<br>Number | Room Name                               | Floor                      | Base                  | Finish<br>Wall                             | Ceiling        | Comments                                                                                                                                                                                                                               |
|----------------|-----------------------------------------|----------------------------|-----------------------|--------------------------------------------|----------------|----------------------------------------------------------------------------------------------------------------------------------------------------------------------------------------------------------------------------------------|
|                | MECH ROOM                               | C*                         | RB-1                  | EXPOSED                                    | EXPOSED        | *SEALED                                                                                                                                                                                                                                |
| 03 I           | BASEMENT LINK                           |                            |                       |                                            | P/SC*          | *AT BEAMS                                                                                                                                                                                                                              |
| -              | PROVIDER OFFICE<br>SOUTH VESTIBULE      | CPT<br>FG                  | RB<br>RB-1            | GWB, P<br>GWB, P-1                         | AT<br>GWB/P    |                                                                                                                                                                                                                                        |
|                | WAITING<br>WAITING                      | CPT-1<br>CPT-1             | CPT-1<br>CPT-1        | GWB, P-1, P-4*<br>GWB, P-1, P-4*           | AT-1<br>AT-1   | *P-4 ACCENT WALLS (SEE FINISH PLAN FOR LOCATION)<br>*P-4 ACCENT WALLS (SEE FINISH PLAN FOR LOCATION)                                                                                                                                   |
|                | CORRIDOR                                | VCT-1A, VCT-1D,<br>VCT-1E* | RB-1                  | GWB, WB-1, HR-1, P-1**                     | AT-1           | *VCT-1D & VCT-1E INSETS (SEE FINISH PLAN FOR DETAILS), **SEE FINISH PLAN<br>FOR HR-1 & WB-1 LOCATIONS; SEE ELEVATIONS FOR WB-1 DETAILS                                                                                                 |
| 05 I           | RECEPTION                               | CPT-1                      | CPT-1                 | GWB, P-1, P-6*                             | AT-1           | *P-6 ACCENT WALL; INCLUDE P-6 AT ALL SOFFIT SURFACES (SEE FINISH PLAN                                                                                                                                                                  |
|                | CLEAN UTILITY                           | VCT-1A                     | RB-1                  | GWB, P-1                                   | AT-1           | FOR LOCATION)                                                                                                                                                                                                                          |
|                | WORK<br>SCHEDULING                      | CPT-1<br>CPT-1             | CPT-1<br>CPT-1        | GWB, P-1<br>GWB, P-1                       | AT-1<br>AT-1   |                                                                                                                                                                                                                                        |
| 09             | WC STOR.<br>MECHANICAL                  | VCT-1A<br>C*               | RB-1<br>RB-1          | GWB, WB-1, P-1*<br>GWB, P-1                | AT-1<br>EXP/P  | *WB-1 AT ALL WALLS<br>*SEALED                                                                                                                                                                                                          |
| 11             | IT                                      | VCT-1A                     | RB-1                  | GWB, P-1                                   | EXP/P          |                                                                                                                                                                                                                                        |
|                | LOW VOLTAGE<br>ELECTRICAL               | C*<br>C*                   | RB-1<br>RB-1          | GWB, P-1<br>GWB, P-1                       | EXP/P<br>EXP/P | *SEALED<br>*SEALED                                                                                                                                                                                                                     |
|                | ELECTRICAL<br>RECYCLING                 | C*<br>VCT-1A               | RB-1<br>RB-1          | GWB, P-1<br>GWB, P-1                       | EXP/P<br>AT-1  | *SEALED                                                                                                                                                                                                                                |
|                | HALLWAY                                 | VCT-1A, VCT-1C,<br>VCT-1D* | RB-1                  |                                            | AT-1           | *VCT-1C & VCT-1D INSETS (SEE FINISH PLAN FOR LOCATIONS), **SEE FINISH<br>PLAN FOR HR-1 & WB-1 LOCATIONS; SEE ELEVATIONS FOR WB-1 DETAILS; P-5 &<br>P-6 ACCENTS (SEE FINISH PLAN FOR LOCATION)                                          |
|                | SOILED LINEN                            | RT-1A                      | RB-1                  | GWB, P-1/SC                                | AT-1           |                                                                                                                                                                                                                                        |
|                | OP GYM                                  | RT-1A, RT-1B*              | RB-1                  | GWB, PT-5                                  | AT-1/GWB**     | *SEE FINISH PLAN FOR INSET & BORDER LOCATIONS & DETAILS, **PT-1 AT GWB SOFFITS                                                                                                                                                         |
|                | PT GYM                                  | RT-1A, RT-1B, CPT-1*       |                       | GWB, PT-5                                  | AT-1/GWB**     | *RF-1B & CPT-1 INSETS (SEE FINISH PLAN FOR LOCATION), **PT-1 AT GWB SOFFITS                                                                                                                                                            |
|                | PROS STORAGE<br>EQUIP STORAGE           | VCT-1A<br>VCT-1A           | RB-1<br>RB-1          | GWB, P-1<br>GWB, WB-1, P-1*                | AT-1<br>AT-1   | *SEE ELEVATIONS FOR WALL BUMPER DETAILS                                                                                                                                                                                                |
|                | PATIENT TOILET                          | CT-1, CT-2A*               | CT-3                  | CT-3, CT-4A, P-1/SC**                      | AT-1           | *CT-2A ACCENTS (SEE DETAIL 3/I101 FOR DETAILS), **CT-3 WSCT WITH CT-4A<br>ACCENT TRIM (SEE ELEVATIONS FOR DETAILS), P-1/SC ABOVE                                                                                                       |
|                | PT CHARTING                             | CPT-1                      | CPT-1                 | GWB, P-1                                   | AT-1           |                                                                                                                                                                                                                                        |
|                | CLEAN LINEN ASSESSMENT/ CONSULTATION    | VCT-1A<br>CPT-1            | RB-1<br>CPT-1         | GWB, WB-1, P-1*<br>GWB, P-1                | AT-1<br>AT-1   | *SEE ELEVATIONS FOR WALL BUMPER DETAILS                                                                                                                                                                                                |
|                | T-1                                     | VCT-1A                     | RB-1, CT-3*           | GWB, P-1, CT-3**                           | AT-1           | *CT-3 BASE AT CT-3 WSCT (SEE ELEVATIONS FOR DETAILS), **CT-3 WSCT BEHIN<br>SINK (SEE ELEVATIONS FOR DETAILS)                                                                                                                           |
| 0 <sup>-</sup> | T-2                                     | VCT-1A                     | RB-1, CT-3*           | GWB, P-1, CT-3**                           | AT-1           | *CT-3 BASE AT CT-3 WSCT (SEE ELEVATIONS FOR DETAILS), **CT-3 WSCT BEHIN<br>SINK (SEE ELEVATIONS FOR DETAILS)                                                                                                                           |
| 1              | Т-3                                     | VCT-1A                     | RB-1, CT-3*           | GWB, P-1, CT-3**                           | AT-1           | *CT-3 BASE AT CT-3 WSCT (SEE ELEVATIONS FOR DETAILS), **CT-3 WSCT BEHIN                                                                                                                                                                |
| 2              | T-4                                     | VCT-1A                     | RB-1, CT-3*           | GWB, P-1, CT-3**                           | AT-1           | SINK (SEE ELEVATIONS FOR DETAILS)<br>*CT-3 BASE AT CT-3 WSCT (SEE ELEVATIONS FOR DETAILS), **CT-3 WSCT BEHING                                                                                                                          |
| 3              | T-5                                     | VCT-1A                     | RB-1, CT-3*           | GWB, P-1, CT-3**                           | AT-1           | SINK (SEE ELEVATIONS FOR DETAILS)*CT-3 BASE AT CT-3 WSCT (SEE ELEVATIONS FOR DETAILS), **CT-3 WSCT BEHIND                                                                                                                              |
|                | Т-6                                     | VCT-1A                     | RB-1, CT-3*           | GWB, P-1, CT-3**                           | AT-1           | SINK (SEE ELEVATIONS FOR DETAILS)<br>*CT-3 BASE AT CT-3 WSCT (SEE ELEVATIONS FOR DETAILS), **CT-3 WSCT BEHIN                                                                                                                           |
|                | T-7                                     | VCT-1A                     | RB-1, CT-3*           | GWB, P-1, CT-3**                           | AT-1           | SINK (SEE ELEVATIONS FOR DETAILS)<br>*CT-3 BASE AT CT-3 WSCT (SEE ELEVATIONS FOR DETAILS), **CT-3 WSCT BEHIN                                                                                                                           |
|                |                                         |                            |                       |                                            |                | SINK (SEE ELEVATIONS FOR DETAILS)                                                                                                                                                                                                      |
| 7 I            | STAFF<br>NORTH VESTIBULE                | VCT-1B<br>FG               | RB-1<br>RB-1          | GWB, P-3, P-5*<br>GWB, P-1                 | AT-1<br>GWB/P  | *P-5 ACCENT WALL (SEE FINISH PLAN FOR LOCATION)                                                                                                                                                                                        |
| 8              | MUSIC                                   | CPT-1                      | CPT-1, CT-3*          | GWB, CT-3, P-1, P-6,<br>AWP-1**            | AT-1           | *CT-3 BASE AT CT-3 WSCT (SEE ELEVATIONS FOR DETAILS), **CT-3 WSCT BEHIN<br>SINK (SEE ELEVATIONS FOR DETAILS); P-1 AT WEST WALL (INCLUDE ALL JOGS)<br>P-6 AT REMAINING WALLS WITH AWP-1 PANELS AS SHOWN ON FINISH PLAN AN<br>ELEVATIONS |
|                |                                         | CPT-1                      | CPT-1                 | GWB, P-3, P-6*                             | AT-1           | *P-6 ACCENT WALL (SEE FINISH PLAN FOR LOCATIONS)                                                                                                                                                                                       |
|                | FEMALE TOILET ROOM                      | CT-1, CT-2A*               | CT-3                  | CT-3, CT-4A, P-1/SC**                      | AT-1           | *CT-2A ACCENTS (SEE DETAIL 3/I101 FOR DETAILS), **CT-3 WSCT WITH CT-4A ACCENT TRIM (SEE ELEVATIONS FOR DETAILS), P-1/SC ABOVE                                                                                                          |
| 1              | MALE TOILET ROOM                        | CT-1, CT-2A*               | CT-3                  | CT-3, CT-4A, P-1/SC**                      | AT-1           | *CT-2A ACCENTS (SEE DETAIL 3/I101 FOR DETAILS), **CT-3 WSCT WITH CT-4A ACCENT TRIM (SEE ELEVATIONS FOR DETAILS), P-1/SC ABOVE                                                                                                          |
| 2              | CORRIDOR                                | VCT-1A, VCT-1D,<br>VCT-1E* | RB-1                  | GWB, WB-1, HR-1, P-1, P-4,<br>P-5, P-6**   | AT-1           | *VCT-1D & VCT-1E INSETS (SEE FINISH PLAN FOR LOCATIONS), **SEE FINISH<br>PLAN FOR HR-1 LOCATIONS; SEE ELEVATIONS FOR WALL BUMPER DETAILS; P-4                                                                                          |
| 4 (            | CORRIDOR                                | VCT-1A, VCT-1C,<br>VCT-1E* | RB-1, CT-3**          | GWB, CT-3, WB-1, HR-1, P-1,<br>P-4, P-6*** | AT-1           | <ul> <li>P-5 &amp; P-6 ACCENTS (SEE FINISH PLAN FOR LOCATIONS)</li> <li>*VCT-1C &amp; VCT-1E INSETS (SEE FINISH PLAN FOR LOCATIONS), **CT-3 BASE AT CT-3 WSCT (SEE ELEVATION), ***CT-3 WSCT AT SINK (SEE ELEVATION); SEE</li> </ul>    |
|                |                                         |                            |                       |                                            |                | FINISH PLAN FOR HR-1 LOCATIONS; SEE ELEVATIONS FOR WALL BUMPER<br>DETAILS; P-4 & P-6 ACCENTS (SEE FINISH PLAN FOR LOCATION)                                                                                                            |
|                | SPEECH LAB<br>SPEECH THERAPY            | CPT-1<br>VCT-1A            | CPT-1<br>RB-1, CT-3*  | GWB, P-3, P-6*<br>GWB, P-1, CT-3**         | AT-1<br>AT-1   | *P-6 ACCENT WALL (SEE FINISH PLAN FOR LOCATIONS)<br>*CT-3 BASE AT CT-3 WSCT (SEE ELEVATION FOR DETAILS), **CT-3 WSCT BEHINI                                                                                                            |
|                | T-8                                     | VCT-1A                     | ,                     |                                            | AT-1           | SINK (SEE ELEVATIONS FOR DETAILS)                                                                                                                                                                                                      |
|                |                                         |                            | RB-1, CT-3*           | GWB, P-1, CT-3**                           |                | *CT-3 BASE AT CT-3 WSCT (SEE ELEVATIONS FOR DETAILS), **CT-3 WSCT BEHIN<br>SINK (SEE ELEVATIONS FOR DETAILS)                                                                                                                           |
|                | EQ STORAGE<br>SOILED                    | VCT-1A<br>VCT-1E           | RB-1<br>RB-1          | GWB, WB-1, P-1*<br>GWB(SC), P-1/SC         | AT-1<br>AT-1   | *SEE ELEVATIONS FOR WALL BUMPER DETAILS                                                                                                                                                                                                |
|                | CL LINEN<br>ADL BATH                    | VCT-1E<br>CT-1, CT-2A*     | RB-1<br>CT-3          | GWB, P-1<br>CT-3, CT-4A, P-1/SC**          | AT-1<br>AT-1   | *CT-2A ACCENTS (SEE FINISH PLAN FOR DETAILS), **CT-3 WSCT WITH CT-4A                                                                                                                                                                   |
|                | T-9                                     | VCT-1A                     | RB-1, CT-3*           | GWB, P-1, CT-3**                           | AT-1           | ACCENT TRIM (SEE ELEVATIONS FOR DETAILS), P-1/SC ABOVE<br>*CT-3 BASE AT CT-3 WSCT (SEE ELEVATIONS FOR DETAILS), **CT-3 WSCT BEHIN                                                                                                      |
|                |                                         |                            | ,                     |                                            |                | SINK (SEE ELEVATIONS FOR DETAILS), **CT-3 WSCT BEHIN                                                                                                                                                                                   |
|                | ADL KITCHEN<br>ADL BED                  | VCT-1B<br>CPT-1*           | RB-1<br>CPT-1*        | GWB, P-3<br>GWB, P-3, P-5**                | AT-1<br>AT-1*  | *CONTINUE FINISHES INTO CLOSET, **P-5 ACCENT WALL, INCLUDE ALL JOGS                                                                                                                                                                    |
| 5              | OT CHARTING                             | CPT-1                      | CPT-1                 | GWB, P-1                                   | AT-1           | (SEE FINISH PLAN FOR LOCATION); CONTINUE P-5 IN CLOSET                                                                                                                                                                                 |
|                | OT CLINIC                               | VCT-1A, VCT-1E*            | RB-1                  | GWB, P-1, P-4**                            | AT-1/GWB***    | *VCT-1E BORDER (SEE FINISH PLAN FOR DETAILS), **P-4 ACCENTS (SEE FINISH PLAN FOR LOCATIONS), ***PT-1 AT GWB SOFFITS                                                                                                                    |
| i0 I           | HALLWAY                                 | VCT-1A, VCT-1C,<br>VCT-1E* | RB-1                  | GWB, WB-1, HR-1, P-1, P-4,<br>P-6**        | AT-1           | *VCT-1C & VCT-1E INSETS (SEE FINISH PLAN FOR LOCATIONS), **SEE FINISH<br>PLAN FOR HR-1 & WB-1 LOCATIONS; SEE ELEVATIONS FOR WALL BUMPER<br>DETAILS; P-4 & P-6 ACCENTS (SEE FINISH PLAN FOR LOCATIONS)                                  |
|                |                                         | CPT-1                      | CPT-1                 | GWB, P-1                                   | AT-1           |                                                                                                                                                                                                                                        |
|                | PROVIDER OFFICE<br>LPN                  | CPT-1<br>CPT-1             | CPT-1<br>CPT-1, CT-3* | GWB, P-1<br>GWB, P-1, CT-3**               | AT-1<br>AT-1   | *CT-3 BASE AT CT-3 WSCT (SEE ELEVATIONS FOR DETAILS), **CT-3 WSCT BEHI                                                                                                                                                                 |
| <u>;</u> 4 (   | COORDINATOR                             | CPT-1                      | CPT-1                 | GWB, P-1                                   | AT-1           | SINK (SEE ELEVATIONS FOR DETAILS)                                                                                                                                                                                                      |
| 5 I            | LOW VISION CLINIC<br>PROCEDURE ROOM EMG | VCT-1A<br>VCT-1A           | RB-1<br>RB-1, CT-3*   | GWB, P-1<br>GWB(SC), CT-3, P-1/SC**        | AT-1<br>AT-1   | *CT-3 BASE AT CT-3 WSCT (SEE ELEVATIONS FOR DETAILS), **CT-3 WSCT BEHI                                                                                                                                                                 |
|                |                                         |                            |                       |                                            |                | SINK (SEE ELEVATIONS FOR DETAILS), P-1/SC ABOVE & AT REMAINING WALLS                                                                                                                                                                   |
|                | PATIENT TOILET                          | CT-1, CT-2A*               | CT-3                  | CT-3, CT-4A, P-1/SC**                      | AT-1           | *CT-2A ACCENTS (SEE DETAIL 3/I101 FOR DETAILS), **CT-3 WSCT WITH CT-4A ACCENT TRIM (SEE ELEVATIONS FOR DETAILS), P-1/SC ABOVE                                                                                                          |
|                | SOCIAL WORKER CONSULTATION              | CPT-1<br>CT-1              | CPT-1<br>CT-3         | GWB, P-1<br>GWB(SC), CT-3, P-1/SC*         | AT-1<br>AT-1   | *10 TILE HIGH CT-3 WSCT (ALL WALLS), P-1/SC ABOVE                                                                                                                                                                                      |
|                | FEMALE TOILET                           | CT-1, CT-2A*               | CT-3                  | CT-3, CT-4A, P-1/SC**                      | AT-1           | *CT-2A ACCENTS (SEE DETAIL 3/I101 FOR DETAILS), **CT-3 WSCT WITH CT-4A ACCENT TRIM (SEE ELEVATIONS FOR DETAILS), P-1/SC ABOVE                                                                                                          |
| '1 I           | MALE TOILET                             | CT-1, CT-2A*               | CT-3                  | CT-3, CT-4A, P-1/SC**                      | AT-1           | *CT-2A ACCENTS (SEE DETAIL 3/I101 FOR DETAILS), **CT-3 WSCT WITH CT-4A                                                                                                                                                                 |
| 74             | LINK TO BUILDING 51                     | VCT-1A                     | RB-1                  | GWB, WB-1, HR-1, P-1, P-5*                 | AT-1           | ACCENT TRIM (SEE ELEVATIONS FOR DETAILS), P-1/SC ABOVE<br>*SEE FINISH PLAN FOR HR-1 & WB-1 LOCATIONS; SEE ELEVATIONS FOR WALL                                                                                                          |
| 75 I           | PASS THROUGH                            | FG, VCT-1A*                | RB-1                  | GWB, P-1, P-4**                            | AT-1           | BUMPER DETAILS; P-5 ACCENT WALL (SEE FINISH PLAN FOR LOCATION)*P-4 ACCENT WALLS (SEE FINISH PLAN FOR LOCATIONS)                                                                                                                        |
| -              | LINK TO BUILDING 51                     | VCT-1A                     | RB-1                  | , , ,                                      | AT-1           | *SEE FINISH PLAN FOR HR-1 & WB-1 LOCATIONS; SEE ELEVATIONS FOR WALL<br>BUMPER DETAILS; P-5 ACCENT WALL (SEE FINISH PLAN FOR LOCATION)                                                                                                  |
|                | STAIR                                   | C, VCT-1A*                 | <br>RB-1**            | GWB, P-1                                   | EXP/P          | *SEALED CONCRETE, VCT-1A AT LANDINGS, **RB-1 AT LANDINGS                                                                                                                                                                               |

FINISH LIST – BASIS OF DESIGN SECTION 03 45 00- PRECAST ARCHITECTURAL CONCRETE С Product: **Concrete floors** Finish: Sealed SECTION 08 14 00- INTERIOR WOOD DOORS Product : Wood doors Birch, Forest Stewardship Certified (FSC), verify spec Species: Stain: Natural, to match existing SECTION 09 30 13 - CERAMIC TILING CT-1 Product : Floor Tile Manufacturer: American Olean Color: OA Willow Speckle Reg Unglazed Size: 2"x2" **Custom Building Products** Grout: CEG-Lite Epoxy 105 Earth Location: Toilet room floors CT-2 Product : Floor Tile Manufacturer: American Olean Color: OA37 Nutmeg Size: 1"x1" Custom Building Products Grout: CEG-Lite Epoxy 105 Earth Location: Toilet room floor accents (See finish plan for pattern) CT-3 Product : Wall Tile Manufacturer: Interceramic Color: IC Mattes, Bone Size: 4 ¼" x 4 ¼" Grout: Custom Building Products CEG-Lite Epoxy 145 Light Smoke Location: Wall tile wainscot Install with matching 4  $\frac{1}{4}$ " x 8  $\frac{1}{2}$ " cove base, inside a and matching 4 ¼" x 4 ¼" bullnose wainscot trim tile (See elevations for wainscot height) CT-4 Product : Wall Tile Manufacturer: Interceramic Color: IC Mattes, Brown Kiss Size: 2 1/8" x 8 ½" Grout: Custom Building Products CEG-Lite Epoxy 145 Light Smoke Location: Wall tile accent band Install single horizontal tile band, 1 tile down from t (See elevations for wainscot height) SECTION 09 51 00 ACOUSTICAL CEILINGS AT-1 Product : Lay-in Ceiling Manufacturer: USG Component: Type III Color: White 2' x 2'x 5/8" Size: Pattern: #2110, Square, Lay-in Suspension System: 15/16" Donn DX or comparable All ceilings, unless noted otherwise Location: (Refer to Room Finish Schedule and Reflected Ceilir SECTION 09 54 23 LINEAR METAL CEILINGS AT-2 Product : Snap-in Ceiling, aluminum Manufacturer: Chicago Metallic or comparable Color: White Size: 2' x 2' panels, solid Pattern: Snap-in square edge, Planostile Snap-In Panel Syste Suspension System: Concealed Snap-in main tee with 2' spacer cross T, Location: Exterior Canopy and Link Canopy OTHER CEILING FINISHES **EXP** Product: Exposed ceiling Finish: Paint ceiling white GWB Product: Gypsum board Finish: Paint ceiling white SECTION 09 65 19 RESILIENT TILE FLOORING VCT-1 Product : Vinyl Composition Floor Tile Manufacturer: Armstrong Style: Colors: Standard Excelon Imperial Texture A: Fortress White 51839 B: Camel Beige 51805 C: Smokey Brown 51868 D: Teal 51906 E: Dutch Delft 51916 Size: 12" x 12" Location: VCT-1A is general flooring VCT-1B is located in ADL Kitchen VCT-1C, VCT-1D, & VCT-1E are accent patterns (See finish plan for accent patterns and locations) RT-1 Product : Rubber Gym Floor Manufacturer: Flexco Style: Colors: TF Tuflex Force, 85% post-consumer content A: 025 Light Gray B: 047 Viscaya Palm with Polo Green, Cappuccino Size: 27" x 27" x 3/8", square tiles Location: RT-1A field tile and border at gym area RT-1B accent border and field at gym area (Refer to finish plan for locations) SECTION 09 65 13 RESILIENT BASE & ACCESSORIES RB-1 Product : Vinyl Base Manufacturer: Johnsonite