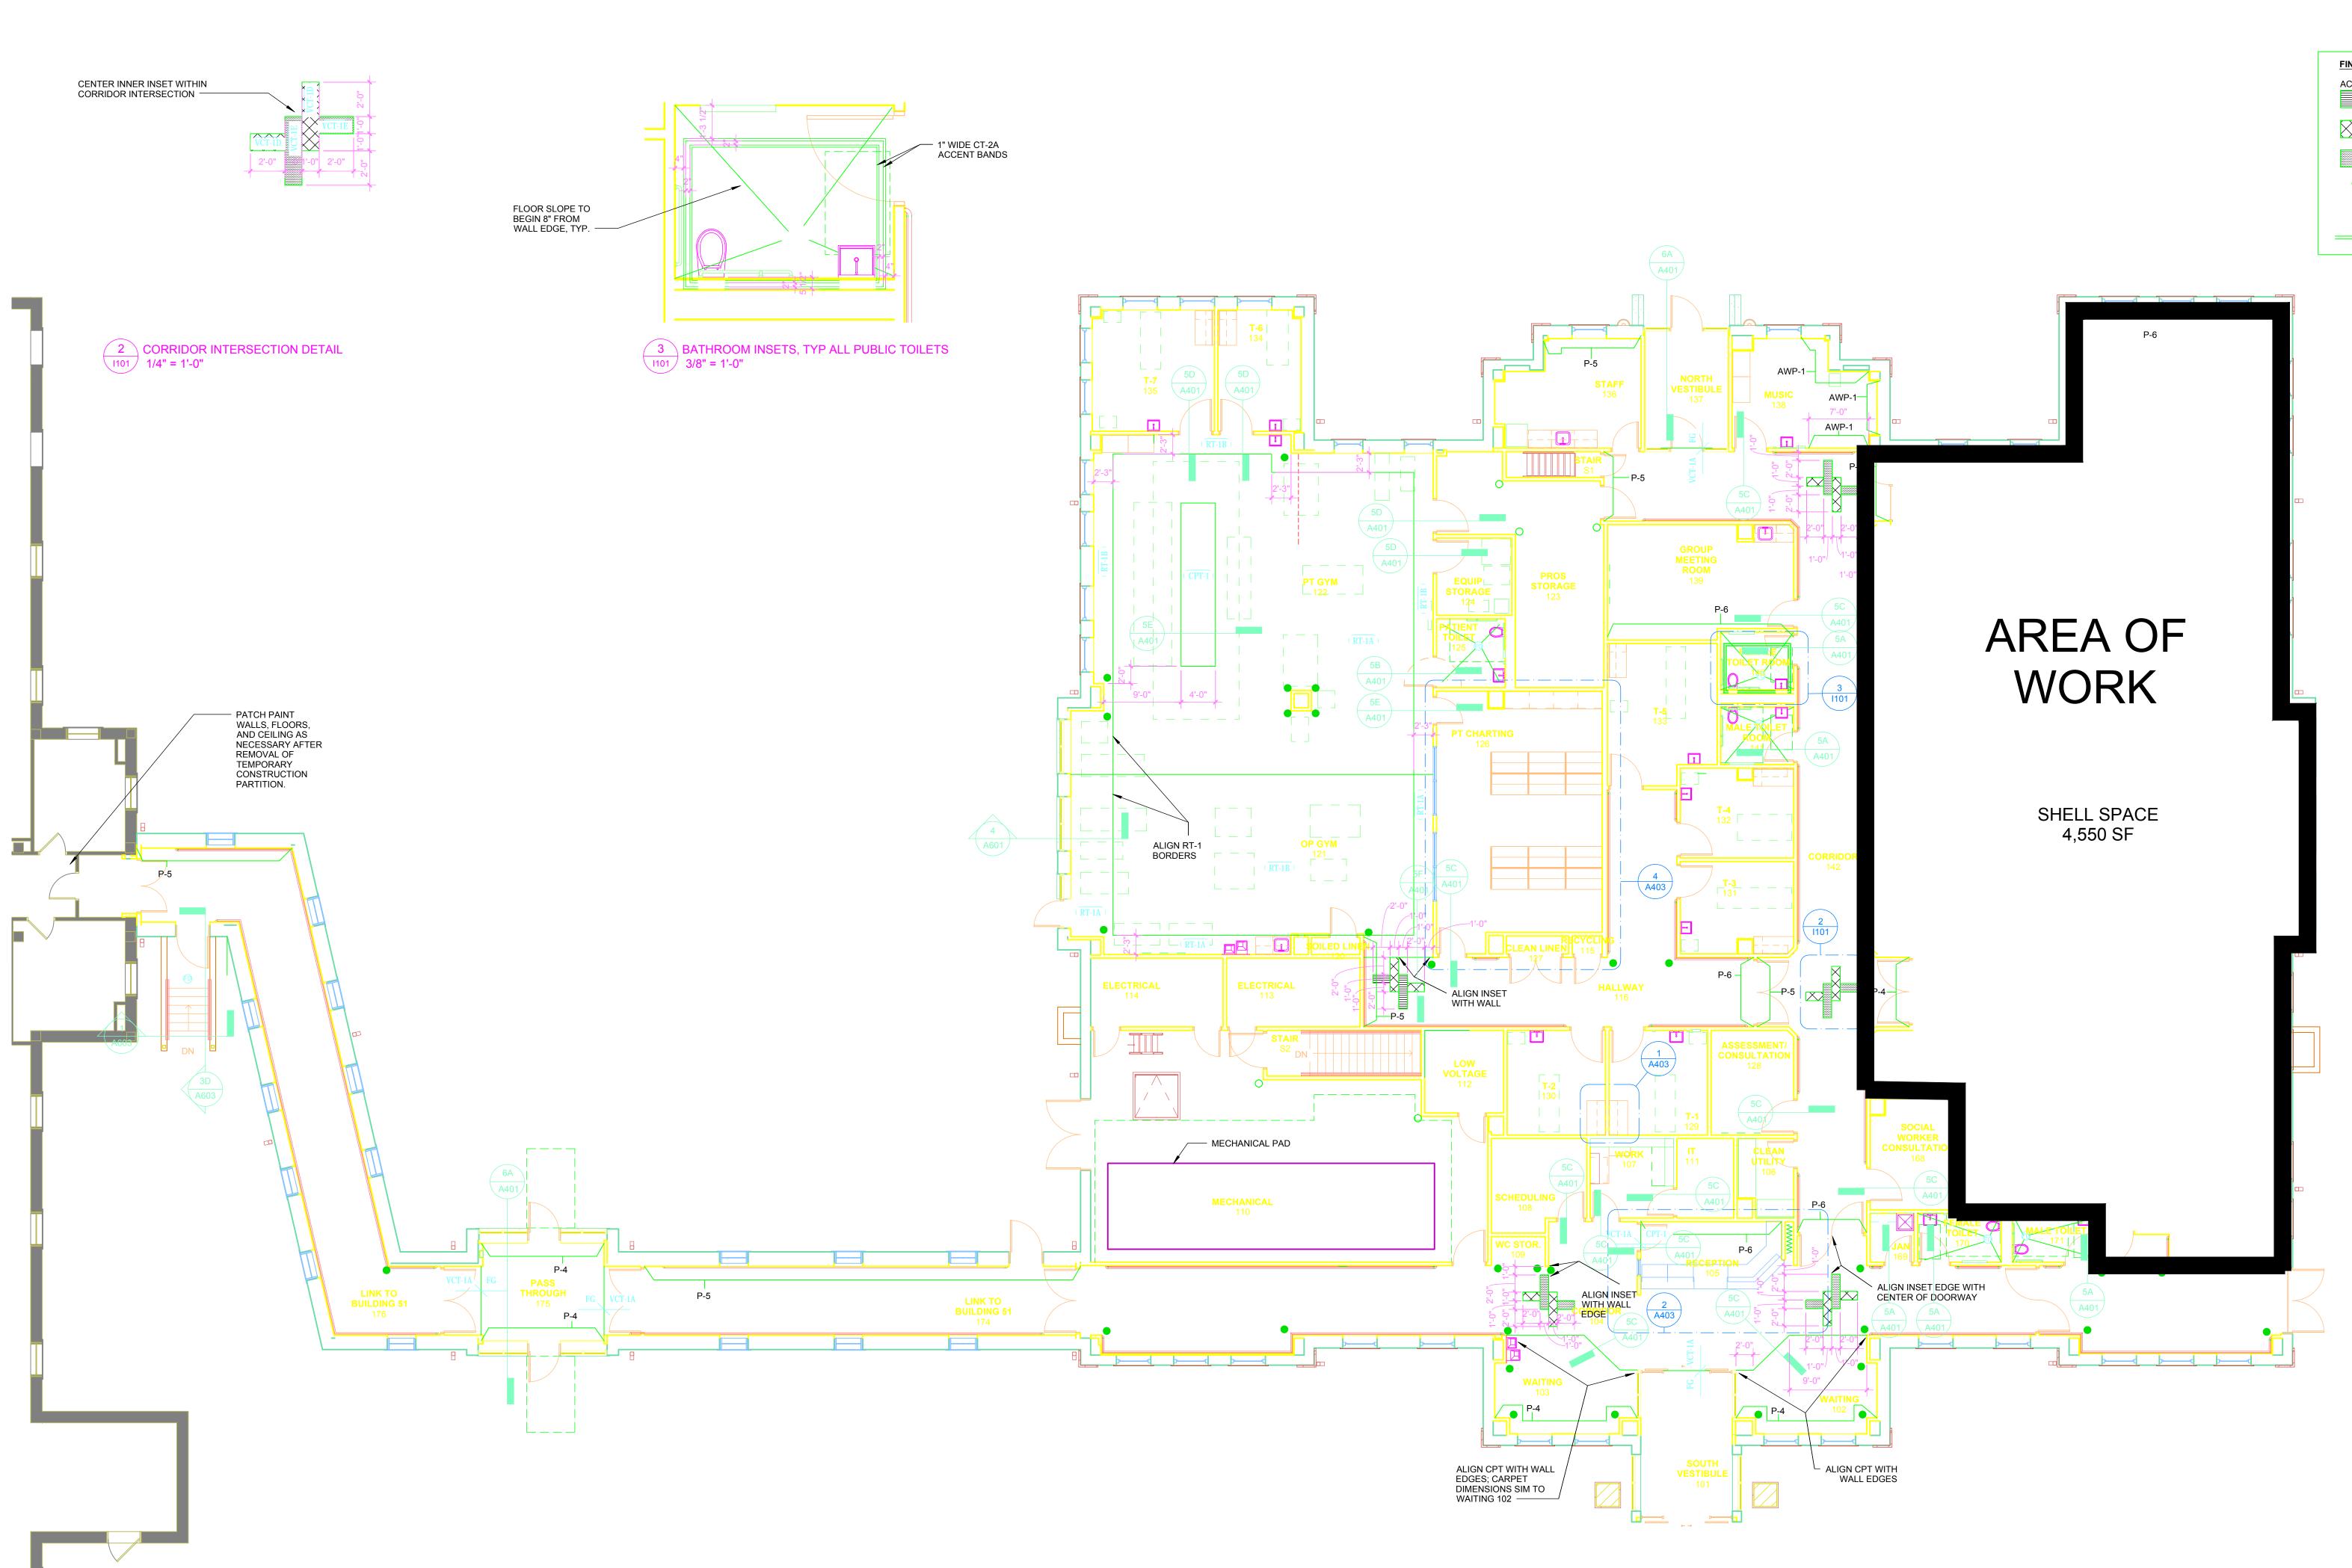

| Room<br>Number | Room Name                               | Floor                      | Base                  | Finish<br>Wall                             | Ceiling        | Comments                                                                                                                                                                                                                               |
|----------------|-----------------------------------------|----------------------------|-----------------------|--------------------------------------------|----------------|----------------------------------------------------------------------------------------------------------------------------------------------------------------------------------------------------------------------------------------|
|                | MECH ROOM                               | C*                         | RB-1                  | EXPOSED                                    | EXPOSED        | *SEALED                                                                                                                                                                                                                                |
| 03 I           | BASEMENT LINK                           |                            |                       |                                            | P/SC*          | *AT BEAMS                                                                                                                                                                                                                              |
| -              | PROVIDER OFFICE<br>SOUTH VESTIBULE      | CPT<br>FG                  | RB<br>RB-1            | GWB, P<br>GWB, P-1                         | AT<br>GWB/P    |                                                                                                                                                                                                                                        |
|                | WAITING<br>WAITING                      | CPT-1<br>CPT-1             | CPT-1<br>CPT-1        | GWB, P-1, P-4*<br>GWB, P-1, P-4*           | AT-1<br>AT-1   | *P-4 ACCENT WALLS (SEE FINISH PLAN FOR LOCATION)<br>*P-4 ACCENT WALLS (SEE FINISH PLAN FOR LOCATION)                                                                                                                                   |
|                | CORRIDOR                                | VCT-1A, VCT-1D,<br>VCT-1E* | RB-1                  | GWB, WB-1, HR-1, P-1**                     | AT-1           | *VCT-1D & VCT-1E INSETS (SEE FINISH PLAN FOR DETAILS), **SEE FINISH PLAN<br>FOR HR-1 & WB-1 LOCATIONS; SEE ELEVATIONS FOR WB-1 DETAILS                                                                                                 |
| 05 I           | RECEPTION                               | CPT-1                      | CPT-1                 | GWB, P-1, P-6*                             | AT-1           | *P-6 ACCENT WALL; INCLUDE P-6 AT ALL SOFFIT SURFACES (SEE FINISH PLAN                                                                                                                                                                  |
|                | CLEAN UTILITY                           | VCT-1A                     | RB-1                  | GWB, P-1                                   | AT-1           | FOR LOCATION)                                                                                                                                                                                                                          |
|                | WORK<br>SCHEDULING                      | CPT-1<br>CPT-1             | CPT-1<br>CPT-1        | GWB, P-1<br>GWB, P-1                       | AT-1<br>AT-1   |                                                                                                                                                                                                                                        |
| 09             | WC STOR.<br>MECHANICAL                  | VCT-1A<br>C*               | RB-1<br>RB-1          | GWB, WB-1, P-1*<br>GWB, P-1                | AT-1<br>EXP/P  | *WB-1 AT ALL WALLS<br>*SEALED                                                                                                                                                                                                          |
| 11             | IT                                      | VCT-1A                     | RB-1                  | GWB, P-1                                   | EXP/P          |                                                                                                                                                                                                                                        |
|                | LOW VOLTAGE<br>ELECTRICAL               | C*<br>C*                   | RB-1<br>RB-1          | GWB, P-1<br>GWB, P-1                       | EXP/P<br>EXP/P | *SEALED<br>*SEALED                                                                                                                                                                                                                     |
|                | ELECTRICAL<br>RECYCLING                 | C*<br>VCT-1A               | RB-1<br>RB-1          | GWB, P-1<br>GWB, P-1                       | EXP/P<br>AT-1  | *SEALED                                                                                                                                                                                                                                |
|                | HALLWAY                                 | VCT-1A, VCT-1C,<br>VCT-1D* | RB-1                  |                                            | AT-1           | *VCT-1C & VCT-1D INSETS (SEE FINISH PLAN FOR LOCATIONS), **SEE FINISH<br>PLAN FOR HR-1 & WB-1 LOCATIONS; SEE ELEVATIONS FOR WB-1 DETAILS; P-5 &<br>P-6 ACCENTS (SEE FINISH PLAN FOR LOCATION)                                          |
|                | SOILED LINEN                            | RT-1A                      | RB-1                  | GWB, P-1/SC                                | AT-1           |                                                                                                                                                                                                                                        |
|                | OP GYM                                  | RT-1A, RT-1B*              | RB-1                  | GWB, PT-5                                  | AT-1/GWB**     | *SEE FINISH PLAN FOR INSET & BORDER LOCATIONS & DETAILS, **PT-1 AT GWB SOFFITS                                                                                                                                                         |
|                | PT GYM                                  | RT-1A, RT-1B, CPT-1*       |                       | GWB, PT-5                                  | AT-1/GWB**     | *RF-1B & CPT-1 INSETS (SEE FINISH PLAN FOR LOCATION), **PT-1 AT GWB SOFFITS                                                                                                                                                            |
|                | PROS STORAGE<br>EQUIP STORAGE           | VCT-1A<br>VCT-1A           | RB-1<br>RB-1          | GWB, P-1<br>GWB, WB-1, P-1*                | AT-1<br>AT-1   | *SEE ELEVATIONS FOR WALL BUMPER DETAILS                                                                                                                                                                                                |
|                | PATIENT TOILET                          | CT-1, CT-2A*               | CT-3                  | CT-3, CT-4A, P-1/SC**                      | AT-1           | *CT-2A ACCENTS (SEE DETAIL 3/I101 FOR DETAILS), **CT-3 WSCT WITH CT-4A<br>ACCENT TRIM (SEE ELEVATIONS FOR DETAILS), P-1/SC ABOVE                                                                                                       |
|                | PT CHARTING                             | CPT-1                      | CPT-1                 | GWB, P-1                                   | AT-1           |                                                                                                                                                                                                                                        |
|                | CLEAN LINEN ASSESSMENT/ CONSULTATION    | VCT-1A<br>CPT-1            | RB-1<br>CPT-1         | GWB, WB-1, P-1*<br>GWB, P-1                | AT-1<br>AT-1   | *SEE ELEVATIONS FOR WALL BUMPER DETAILS                                                                                                                                                                                                |
|                | T-1                                     | VCT-1A                     | RB-1, CT-3*           | GWB, P-1, CT-3**                           | AT-1           | *CT-3 BASE AT CT-3 WSCT (SEE ELEVATIONS FOR DETAILS), **CT-3 WSCT BEHIN<br>SINK (SEE ELEVATIONS FOR DETAILS)                                                                                                                           |
| 0 <sup>-</sup> | T-2                                     | VCT-1A                     | RB-1, CT-3*           | GWB, P-1, CT-3**                           | AT-1           | *CT-3 BASE AT CT-3 WSCT (SEE ELEVATIONS FOR DETAILS), **CT-3 WSCT BEHIN<br>SINK (SEE ELEVATIONS FOR DETAILS)                                                                                                                           |
| 1              | Т-3                                     | VCT-1A                     | RB-1, CT-3*           | GWB, P-1, CT-3**                           | AT-1           | *CT-3 BASE AT CT-3 WSCT (SEE ELEVATIONS FOR DETAILS), **CT-3 WSCT BEHIN                                                                                                                                                                |
| 2              | T-4                                     | VCT-1A                     | RB-1, CT-3*           | GWB, P-1, CT-3**                           | AT-1           | SINK (SEE ELEVATIONS FOR DETAILS)<br>*CT-3 BASE AT CT-3 WSCT (SEE ELEVATIONS FOR DETAILS), **CT-3 WSCT BEHING                                                                                                                          |
| 3              | T-5                                     | VCT-1A                     | RB-1, CT-3*           | GWB, P-1, CT-3**                           | AT-1           | SINK (SEE ELEVATIONS FOR DETAILS)*CT-3 BASE AT CT-3 WSCT (SEE ELEVATIONS FOR DETAILS), **CT-3 WSCT BEHIND                                                                                                                              |
|                | Т-6                                     | VCT-1A                     | RB-1, CT-3*           | GWB, P-1, CT-3**                           | AT-1           | SINK (SEE ELEVATIONS FOR DETAILS)<br>*CT-3 BASE AT CT-3 WSCT (SEE ELEVATIONS FOR DETAILS), **CT-3 WSCT BEHIN                                                                                                                           |
|                | T-7                                     | VCT-1A                     | RB-1, CT-3*           | GWB, P-1, CT-3**                           | AT-1           | SINK (SEE ELEVATIONS FOR DETAILS)<br>*CT-3 BASE AT CT-3 WSCT (SEE ELEVATIONS FOR DETAILS), **CT-3 WSCT BEHIN                                                                                                                           |
|                |                                         |                            |                       |                                            |                | SINK (SEE ELEVATIONS FOR DETAILS)                                                                                                                                                                                                      |
| 7 I            | STAFF<br>NORTH VESTIBULE                | VCT-1B<br>FG               | RB-1<br>RB-1          | GWB, P-3, P-5*<br>GWB, P-1                 | AT-1<br>GWB/P  | *P-5 ACCENT WALL (SEE FINISH PLAN FOR LOCATION)                                                                                                                                                                                        |
| 8              | MUSIC                                   | CPT-1                      | CPT-1, CT-3*          | GWB, CT-3, P-1, P-6,<br>AWP-1**            | AT-1           | *CT-3 BASE AT CT-3 WSCT (SEE ELEVATIONS FOR DETAILS), **CT-3 WSCT BEHIN<br>SINK (SEE ELEVATIONS FOR DETAILS); P-1 AT WEST WALL (INCLUDE ALL JOGS)<br>P-6 AT REMAINING WALLS WITH AWP-1 PANELS AS SHOWN ON FINISH PLAN AN<br>ELEVATIONS |
|                |                                         | CPT-1                      | CPT-1                 | GWB, P-3, P-6*                             | AT-1           | *P-6 ACCENT WALL (SEE FINISH PLAN FOR LOCATIONS)                                                                                                                                                                                       |
|                | FEMALE TOILET ROOM                      | CT-1, CT-2A*               | CT-3                  | CT-3, CT-4A, P-1/SC**                      | AT-1           | *CT-2A ACCENTS (SEE DETAIL 3/I101 FOR DETAILS), **CT-3 WSCT WITH CT-4A ACCENT TRIM (SEE ELEVATIONS FOR DETAILS), P-1/SC ABOVE                                                                                                          |
| 1              | MALE TOILET ROOM                        | CT-1, CT-2A*               | CT-3                  | CT-3, CT-4A, P-1/SC**                      | AT-1           | *CT-2A ACCENTS (SEE DETAIL 3/I101 FOR DETAILS), **CT-3 WSCT WITH CT-4A ACCENT TRIM (SEE ELEVATIONS FOR DETAILS), P-1/SC ABOVE                                                                                                          |
| 2              | CORRIDOR                                | VCT-1A, VCT-1D,<br>VCT-1E* | RB-1                  | GWB, WB-1, HR-1, P-1, P-4,<br>P-5, P-6**   | AT-1           | *VCT-1D & VCT-1E INSETS (SEE FINISH PLAN FOR LOCATIONS), **SEE FINISH<br>PLAN FOR HR-1 LOCATIONS; SEE ELEVATIONS FOR WALL BUMPER DETAILS; P-4                                                                                          |
| 4 (            | CORRIDOR                                | VCT-1A, VCT-1C,<br>VCT-1E* | RB-1, CT-3**          | GWB, CT-3, WB-1, HR-1, P-1,<br>P-4, P-6*** | AT-1           | <ul> <li>P-5 &amp; P-6 ACCENTS (SEE FINISH PLAN FOR LOCATIONS)</li> <li>*VCT-1C &amp; VCT-1E INSETS (SEE FINISH PLAN FOR LOCATIONS), **CT-3 BASE AT CT-3 WSCT (SEE ELEVATION), ***CT-3 WSCT AT SINK (SEE ELEVATION); SEE</li> </ul>    |
|                |                                         |                            |                       |                                            |                | FINISH PLAN FOR HR-1 LOCATIONS; SEE ELEVATIONS FOR WALL BUMPER<br>DETAILS; P-4 & P-6 ACCENTS (SEE FINISH PLAN FOR LOCATION)                                                                                                            |
|                | SPEECH LAB<br>SPEECH THERAPY            | CPT-1<br>VCT-1A            | CPT-1<br>RB-1, CT-3*  | GWB, P-3, P-6*<br>GWB, P-1, CT-3**         | AT-1<br>AT-1   | *P-6 ACCENT WALL (SEE FINISH PLAN FOR LOCATIONS)<br>*CT-3 BASE AT CT-3 WSCT (SEE ELEVATION FOR DETAILS), **CT-3 WSCT BEHINI                                                                                                            |
|                | T-8                                     | VCT-1A                     | ,                     |                                            | AT-1           | SINK (SEE ELEVATIONS FOR DETAILS)                                                                                                                                                                                                      |
|                |                                         |                            | RB-1, CT-3*           | GWB, P-1, CT-3**                           |                | *CT-3 BASE AT CT-3 WSCT (SEE ELEVATIONS FOR DETAILS), **CT-3 WSCT BEHIN<br>SINK (SEE ELEVATIONS FOR DETAILS)                                                                                                                           |
|                | EQ STORAGE<br>SOILED                    | VCT-1A<br>VCT-1E           | RB-1<br>RB-1          | GWB, WB-1, P-1*<br>GWB(SC), P-1/SC         | AT-1<br>AT-1   | *SEE ELEVATIONS FOR WALL BUMPER DETAILS                                                                                                                                                                                                |
|                | CL LINEN<br>ADL BATH                    | VCT-1E<br>CT-1, CT-2A*     | RB-1<br>CT-3          | GWB, P-1<br>CT-3, CT-4A, P-1/SC**          | AT-1<br>AT-1   | *CT-2A ACCENTS (SEE FINISH PLAN FOR DETAILS), **CT-3 WSCT WITH CT-4A                                                                                                                                                                   |
|                | T-9                                     | VCT-1A                     | RB-1, CT-3*           | GWB, P-1, CT-3**                           | AT-1           | ACCENT TRIM (SEE ELEVATIONS FOR DETAILS), P-1/SC ABOVE<br>*CT-3 BASE AT CT-3 WSCT (SEE ELEVATIONS FOR DETAILS), **CT-3 WSCT BEHIN                                                                                                      |
|                |                                         |                            | ,                     |                                            |                | SINK (SEE ELEVATIONS FOR DETAILS), **CT-3 WSCT BEHIN                                                                                                                                                                                   |
|                | ADL KITCHEN<br>ADL BED                  | VCT-1B<br>CPT-1*           | RB-1<br>CPT-1*        | GWB, P-3<br>GWB, P-3, P-5**                | AT-1<br>AT-1*  | *CONTINUE FINISHES INTO CLOSET, **P-5 ACCENT WALL, INCLUDE ALL JOGS                                                                                                                                                                    |
| 5              | OT CHARTING                             | CPT-1                      | CPT-1                 | GWB, P-1                                   | AT-1           | (SEE FINISH PLAN FOR LOCATION); CONTINUE P-5 IN CLOSET                                                                                                                                                                                 |
|                | OT CLINIC                               | VCT-1A, VCT-1E*            | RB-1                  | GWB, P-1, P-4**                            | AT-1/GWB***    | *VCT-1E BORDER (SEE FINISH PLAN FOR DETAILS), **P-4 ACCENTS (SEE FINISH PLAN FOR LOCATIONS), ***PT-1 AT GWB SOFFITS                                                                                                                    |
| i0 I           | HALLWAY                                 | VCT-1A, VCT-1C,<br>VCT-1E* | RB-1                  | GWB, WB-1, HR-1, P-1, P-4,<br>P-6**        | AT-1           | *VCT-1C & VCT-1E INSETS (SEE FINISH PLAN FOR LOCATIONS), **SEE FINISH<br>PLAN FOR HR-1 & WB-1 LOCATIONS; SEE ELEVATIONS FOR WALL BUMPER<br>DETAILS; P-4 & P-6 ACCENTS (SEE FINISH PLAN FOR LOCATIONS)                                  |
|                |                                         | CPT-1                      | CPT-1                 | GWB, P-1                                   | AT-1           |                                                                                                                                                                                                                                        |
|                | PROVIDER OFFICE<br>LPN                  | CPT-1<br>CPT-1             | CPT-1<br>CPT-1, CT-3* | GWB, P-1<br>GWB, P-1, CT-3**               | AT-1<br>AT-1   | *CT-3 BASE AT CT-3 WSCT (SEE ELEVATIONS FOR DETAILS), **CT-3 WSCT BEHI                                                                                                                                                                 |
| <u>;</u> 4 (   | COORDINATOR                             | CPT-1                      | CPT-1                 | GWB, P-1                                   | AT-1           | SINK (SEE ELEVATIONS FOR DETAILS)                                                                                                                                                                                                      |
| 5 I            | LOW VISION CLINIC<br>PROCEDURE ROOM EMG | VCT-1A<br>VCT-1A           | RB-1<br>RB-1, CT-3*   | GWB, P-1<br>GWB(SC), CT-3, P-1/SC**        | AT-1<br>AT-1   | *CT-3 BASE AT CT-3 WSCT (SEE ELEVATIONS FOR DETAILS), **CT-3 WSCT BEHI                                                                                                                                                                 |
|                |                                         |                            |                       |                                            |                | SINK (SEE ELEVATIONS FOR DETAILS), P-1/SC ABOVE & AT REMAINING WALLS                                                                                                                                                                   |
|                | PATIENT TOILET                          | CT-1, CT-2A*               | CT-3                  | CT-3, CT-4A, P-1/SC**                      | AT-1           | *CT-2A ACCENTS (SEE DETAIL 3/I101 FOR DETAILS), **CT-3 WSCT WITH CT-4A ACCENT TRIM (SEE ELEVATIONS FOR DETAILS), P-1/SC ABOVE                                                                                                          |
|                | SOCIAL WORKER CONSULTATION              | CPT-1<br>CT-1              | CPT-1<br>CT-3         | GWB, P-1<br>GWB(SC), CT-3, P-1/SC*         | AT-1<br>AT-1   | *10 TILE HIGH CT-3 WSCT (ALL WALLS), P-1/SC ABOVE                                                                                                                                                                                      |
|                | FEMALE TOILET                           | CT-1, CT-2A*               | CT-3                  | CT-3, CT-4A, P-1/SC**                      | AT-1           | *CT-2A ACCENTS (SEE DETAIL 3/I101 FOR DETAILS), **CT-3 WSCT WITH CT-4A ACCENT TRIM (SEE ELEVATIONS FOR DETAILS), P-1/SC ABOVE                                                                                                          |
| '1 I           | MALE TOILET                             | CT-1, CT-2A*               | CT-3                  | CT-3, CT-4A, P-1/SC**                      | AT-1           | *CT-2A ACCENTS (SEE DETAIL 3/I101 FOR DETAILS), **CT-3 WSCT WITH CT-4A                                                                                                                                                                 |
| 74             | LINK TO BUILDING 51                     | VCT-1A                     | RB-1                  | GWB, WB-1, HR-1, P-1, P-5*                 | AT-1           | ACCENT TRIM (SEE ELEVATIONS FOR DETAILS), P-1/SC ABOVE<br>*SEE FINISH PLAN FOR HR-1 & WB-1 LOCATIONS; SEE ELEVATIONS FOR WALL                                                                                                          |
| 75 I           | PASS THROUGH                            | FG, VCT-1A*                | RB-1                  | GWB, P-1, P-4**                            | AT-1           | BUMPER DETAILS; P-5 ACCENT WALL (SEE FINISH PLAN FOR LOCATION)*P-4 ACCENT WALLS (SEE FINISH PLAN FOR LOCATIONS)                                                                                                                        |
| -              | LINK TO BUILDING 51                     | VCT-1A                     | RB-1                  | , , ,                                      | AT-1           | *SEE FINISH PLAN FOR HR-1 & WB-1 LOCATIONS; SEE ELEVATIONS FOR WALL<br>BUMPER DETAILS; P-5 ACCENT WALL (SEE FINISH PLAN FOR LOCATION)                                                                                                  |
|                | STAIR                                   | C, VCT-1A*                 | <br>RB-1**            | GWB, P-1                                   | EXP/P          | *SEALED CONCRETE, VCT-1A AT LANDINGS, **RB-1 AT LANDINGS                                                                                                                                                                               |