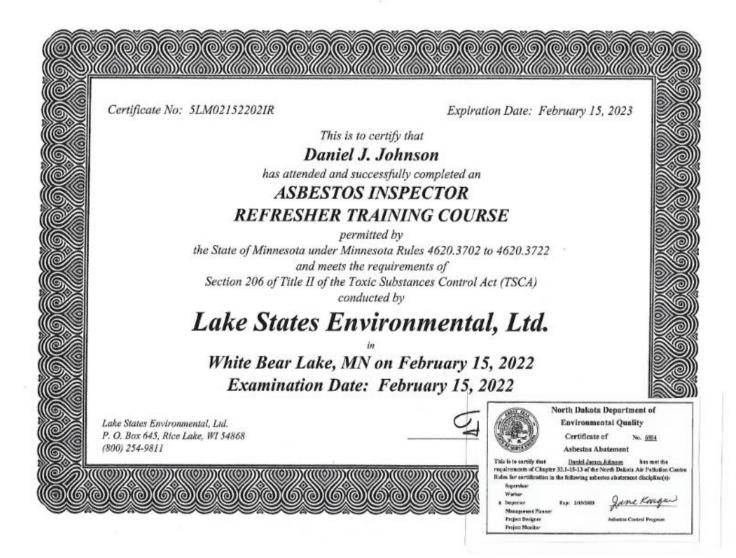

Dan Johnson Asbestos Inspector (ND 6804) John R Rogers President

Laboratory Certificates of Analysis are located in Appendix A of this report. Company and individual licenses and certifications are located in Appendix B.