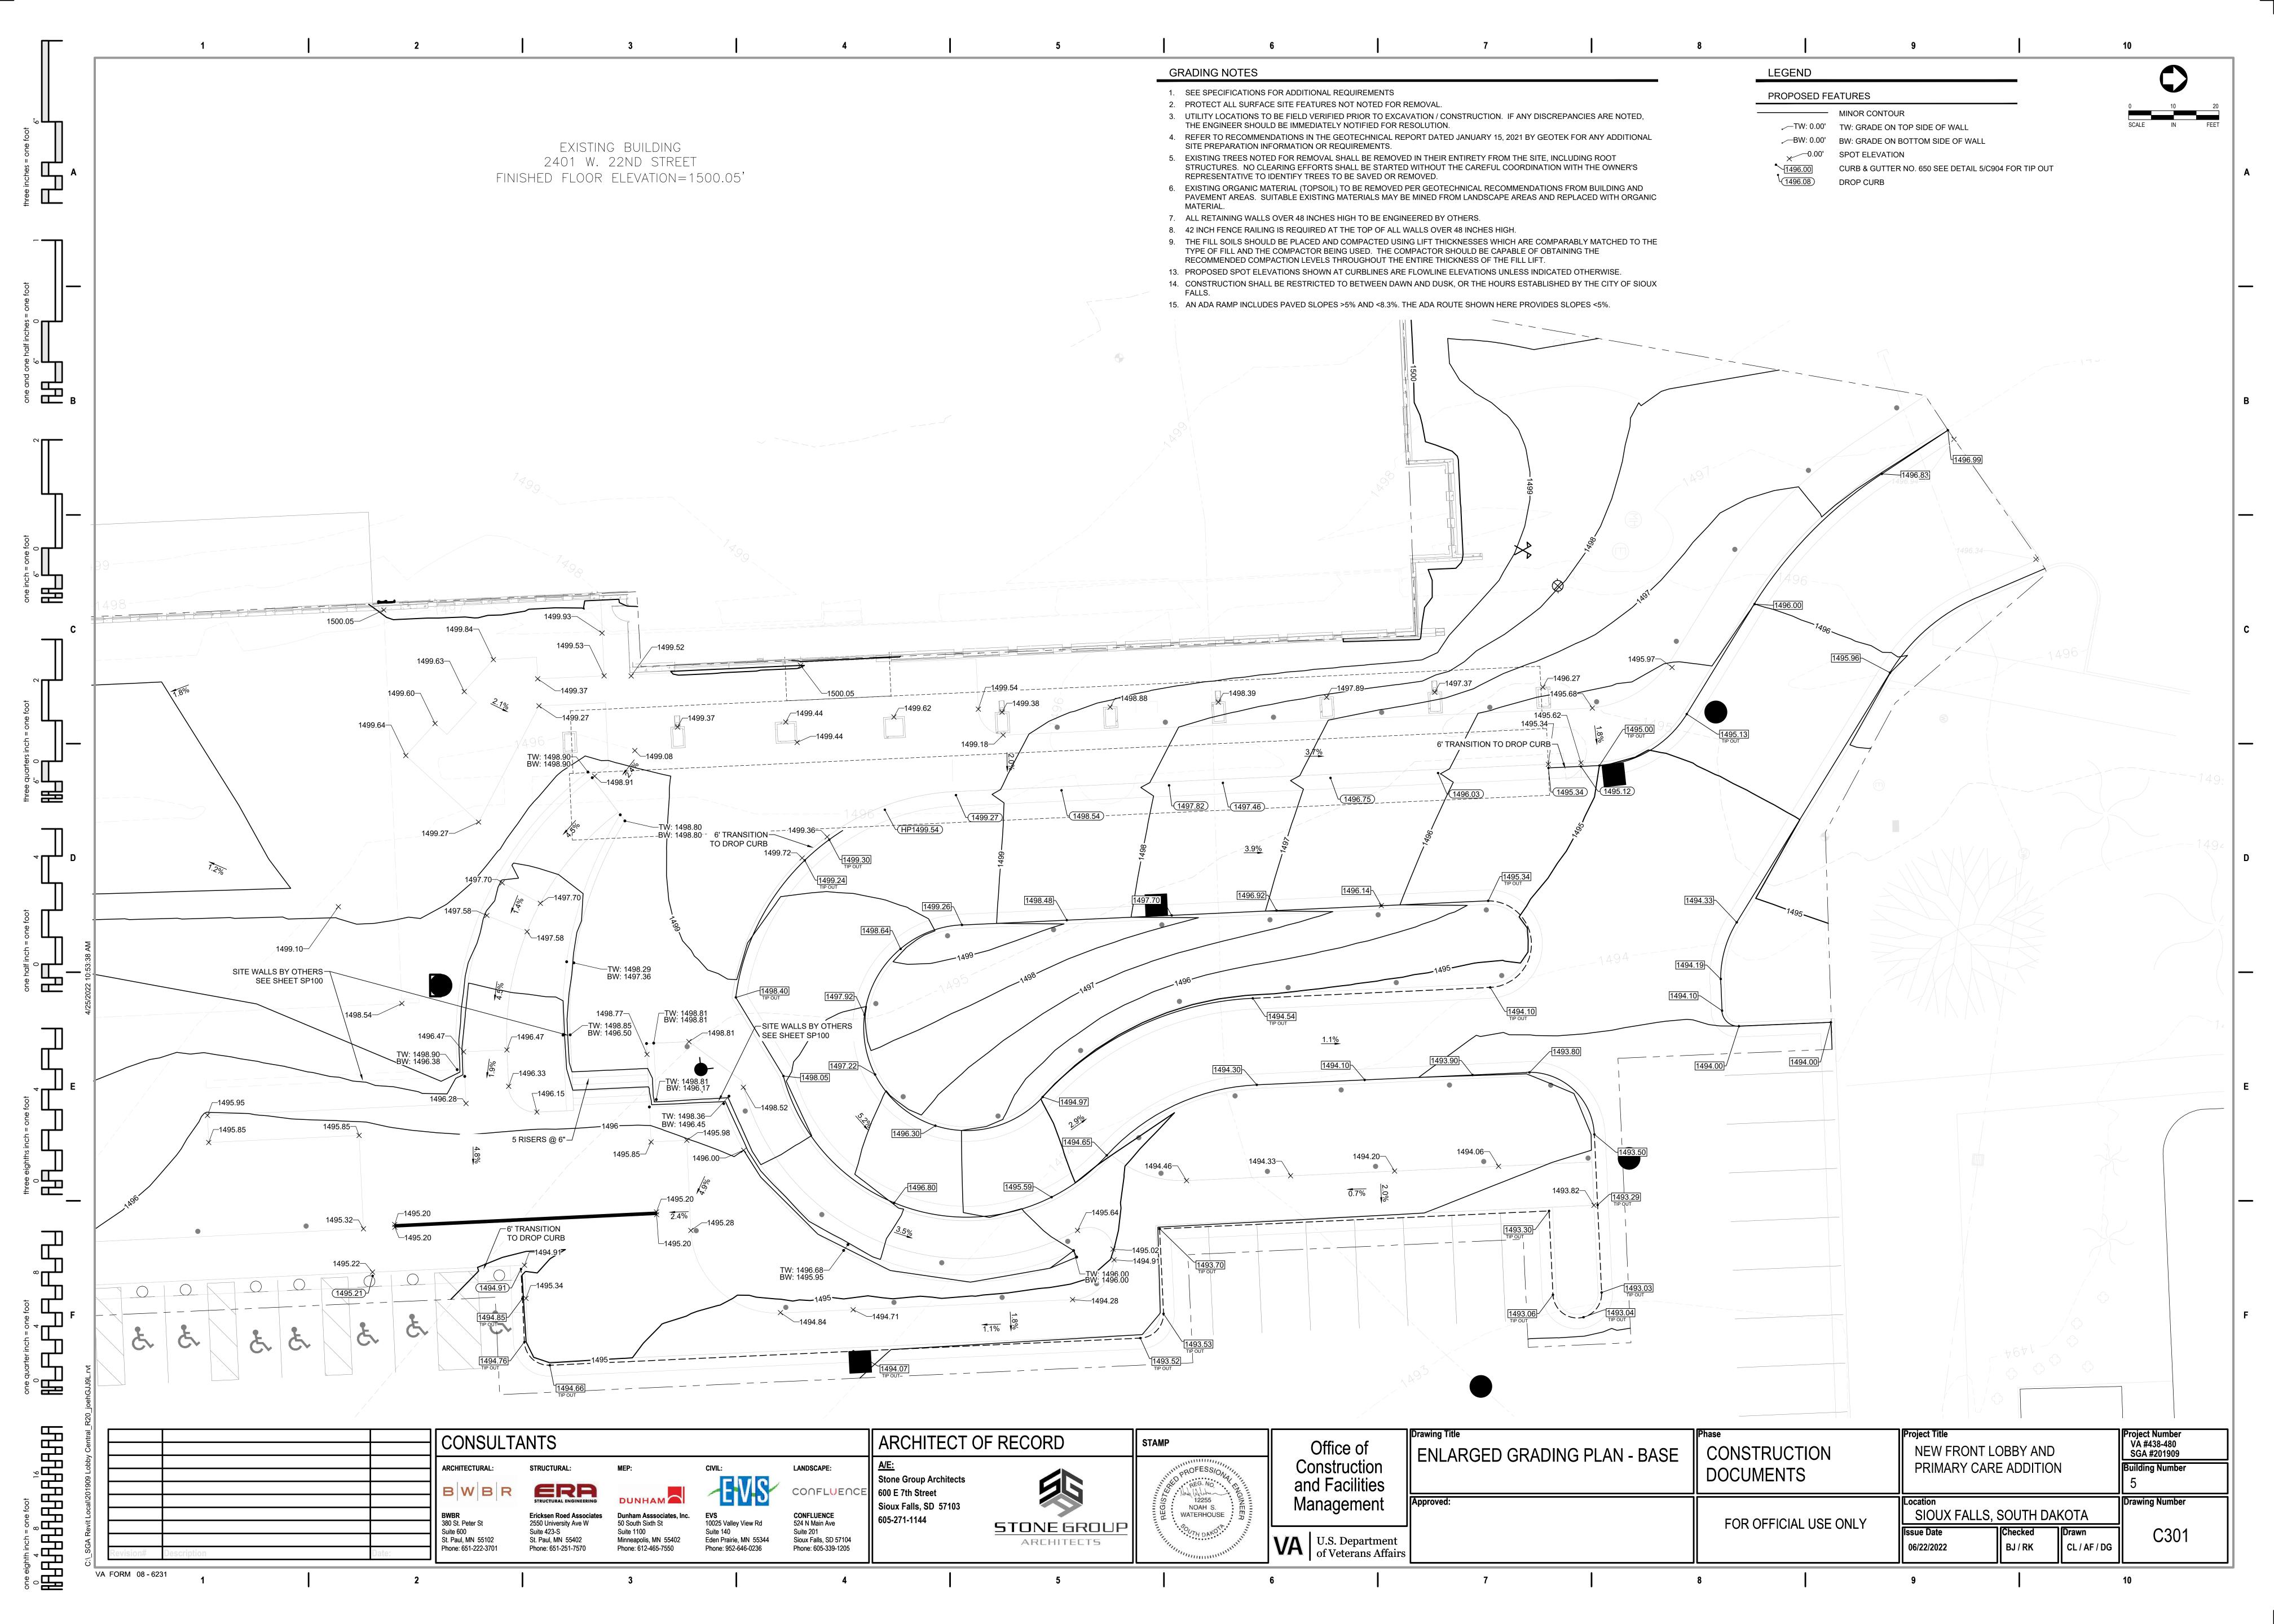

NOTE: SPRING MOUNTED WITH COVER, COLLAR AND ALUMINUM PIPE

2 BOLLARD MOUNTED ADA PARKING SIGN
C905 NOT TO SCALE









4 GRAVITY WALL FENCE
C905 NOT TO SCALE

Project Number VA #438-480 SGA #201909 ARCHITECT OF RECORD CONSULTANTS STAMP Office of NEW FRONT LOBBY AND CIVIL CONSTRUCTION DETAILS CONSTRUCTION Construction PRIMARY CARE ADDITION **Building Number** LANDSCAPE: ARCHITECTURAL: DOCUMENTS Stone Group Architects and Facilities ERA STRUCTURAL ENGINEERING CONFLUENCE 600 E 7th Street Now Wather 12255 NOAH S. WATERHOUSE Drawing Number Management Sioux Falls, SD 57103 SIOUX FALLS, SOUTH DAKOTA CONFLUENCE 524 N Main Ave **Dunham Asssociates, Inc.** 50 South Sixth St 605-271-1144 FOR OFFICIAL USE ONLY 380 St. Peter St 2550 University Ave W **STONE** GROUP Checked Suite 4