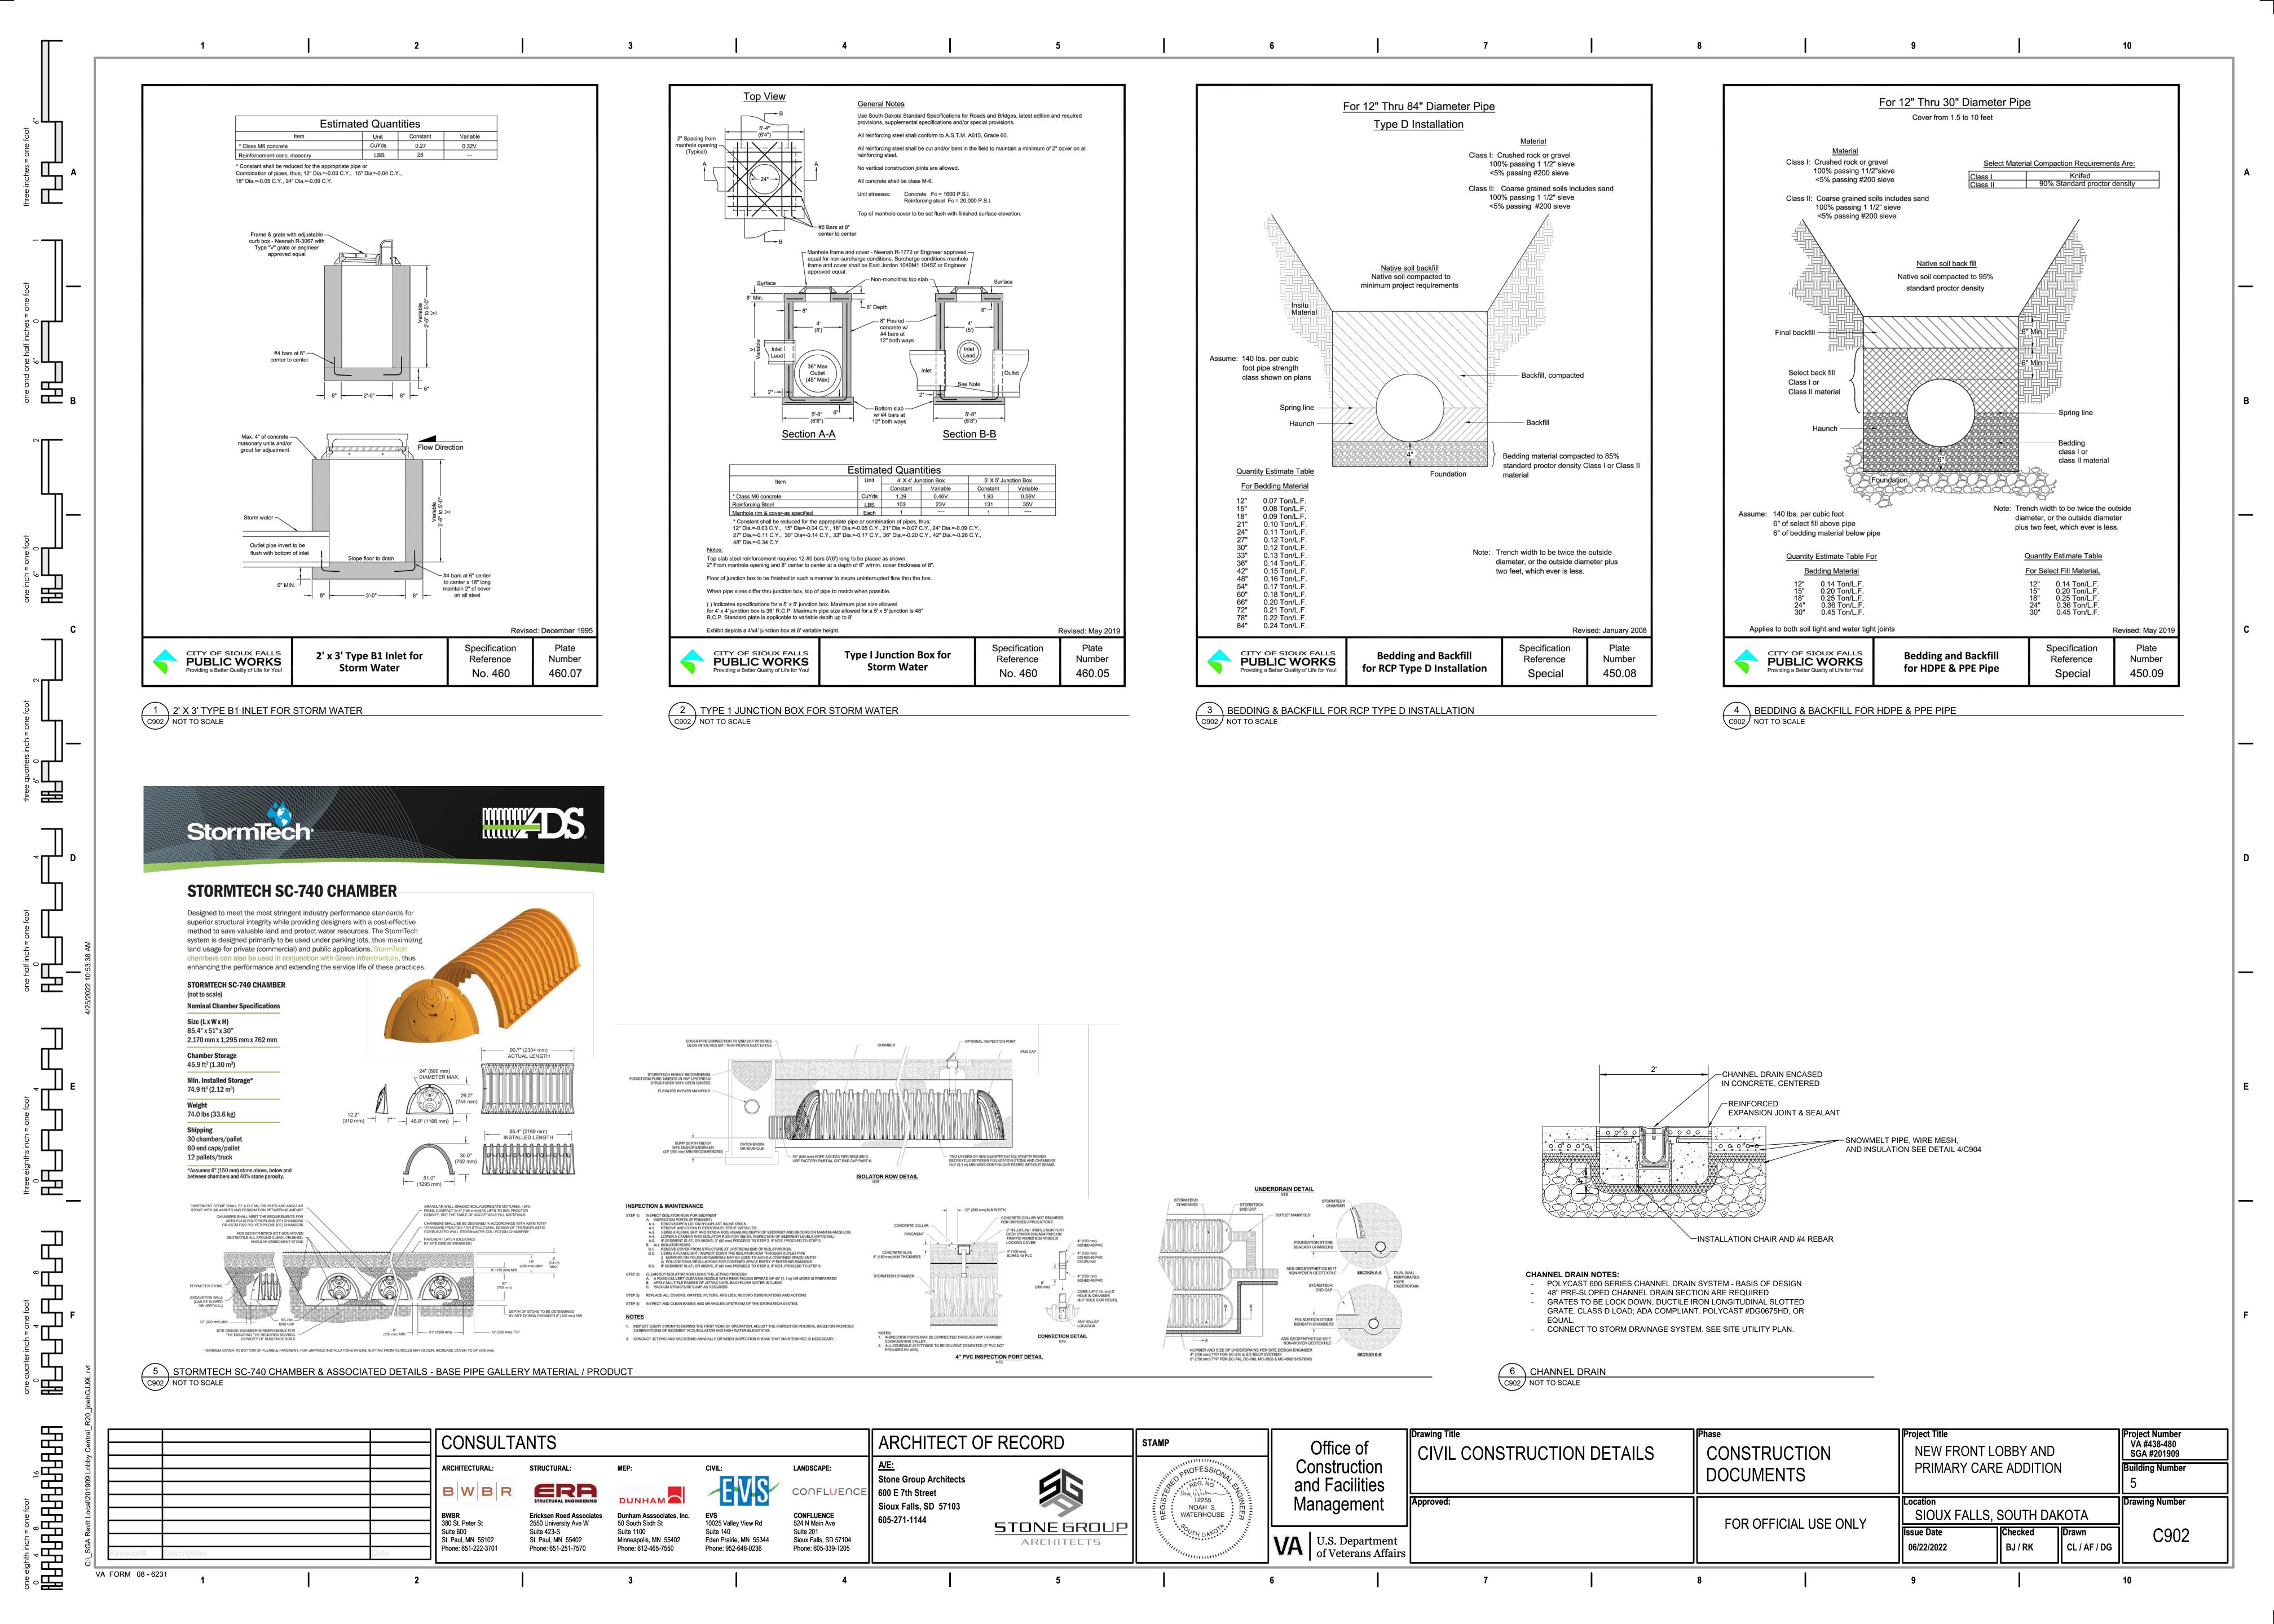

NOTE: SPRING MOUNTED WITH COVER, COLLAR AND ALUMINUM PIPE

2 BOLLARD MOUNTED ADA PARKING SIGN
C905 NOT TO SCALE









4 GRAVITY WALL FENCE
C905 NOT TO SCALE

Project Number VA #438-480 SGA #201909 ARCHITECT OF RECORD CONSULTANTS STAMP Office of NEW FRONT LOBBY AND CIVIL CONSTRUCTION DETAILS CONSTRUCTION Construction PRIMARY CARE ADDITION **Building Number** LANDSCAPE: ARCHITECTURAL: DOCUMENTS Stone Group Architects and Facilities ERA STRUCTURAL ENGINEERING CONFLUENCE 600 E 7th Street Now Wather 12255 NOAH S. WATERHOUSE Drawing Number Management Sioux Falls, SD 57103 SIOUX FALLS, SOUTH DAKOTA CONFLUENCE 524 N Main Ave **Dunham Asssociates, Inc.** 50 South Sixth St 605-271-1144 FOR OFFICIAL USE ONLY 380 St. Peter St 2550 University Ave W **STONE** GROUP Checked Suite 423-S VA U.