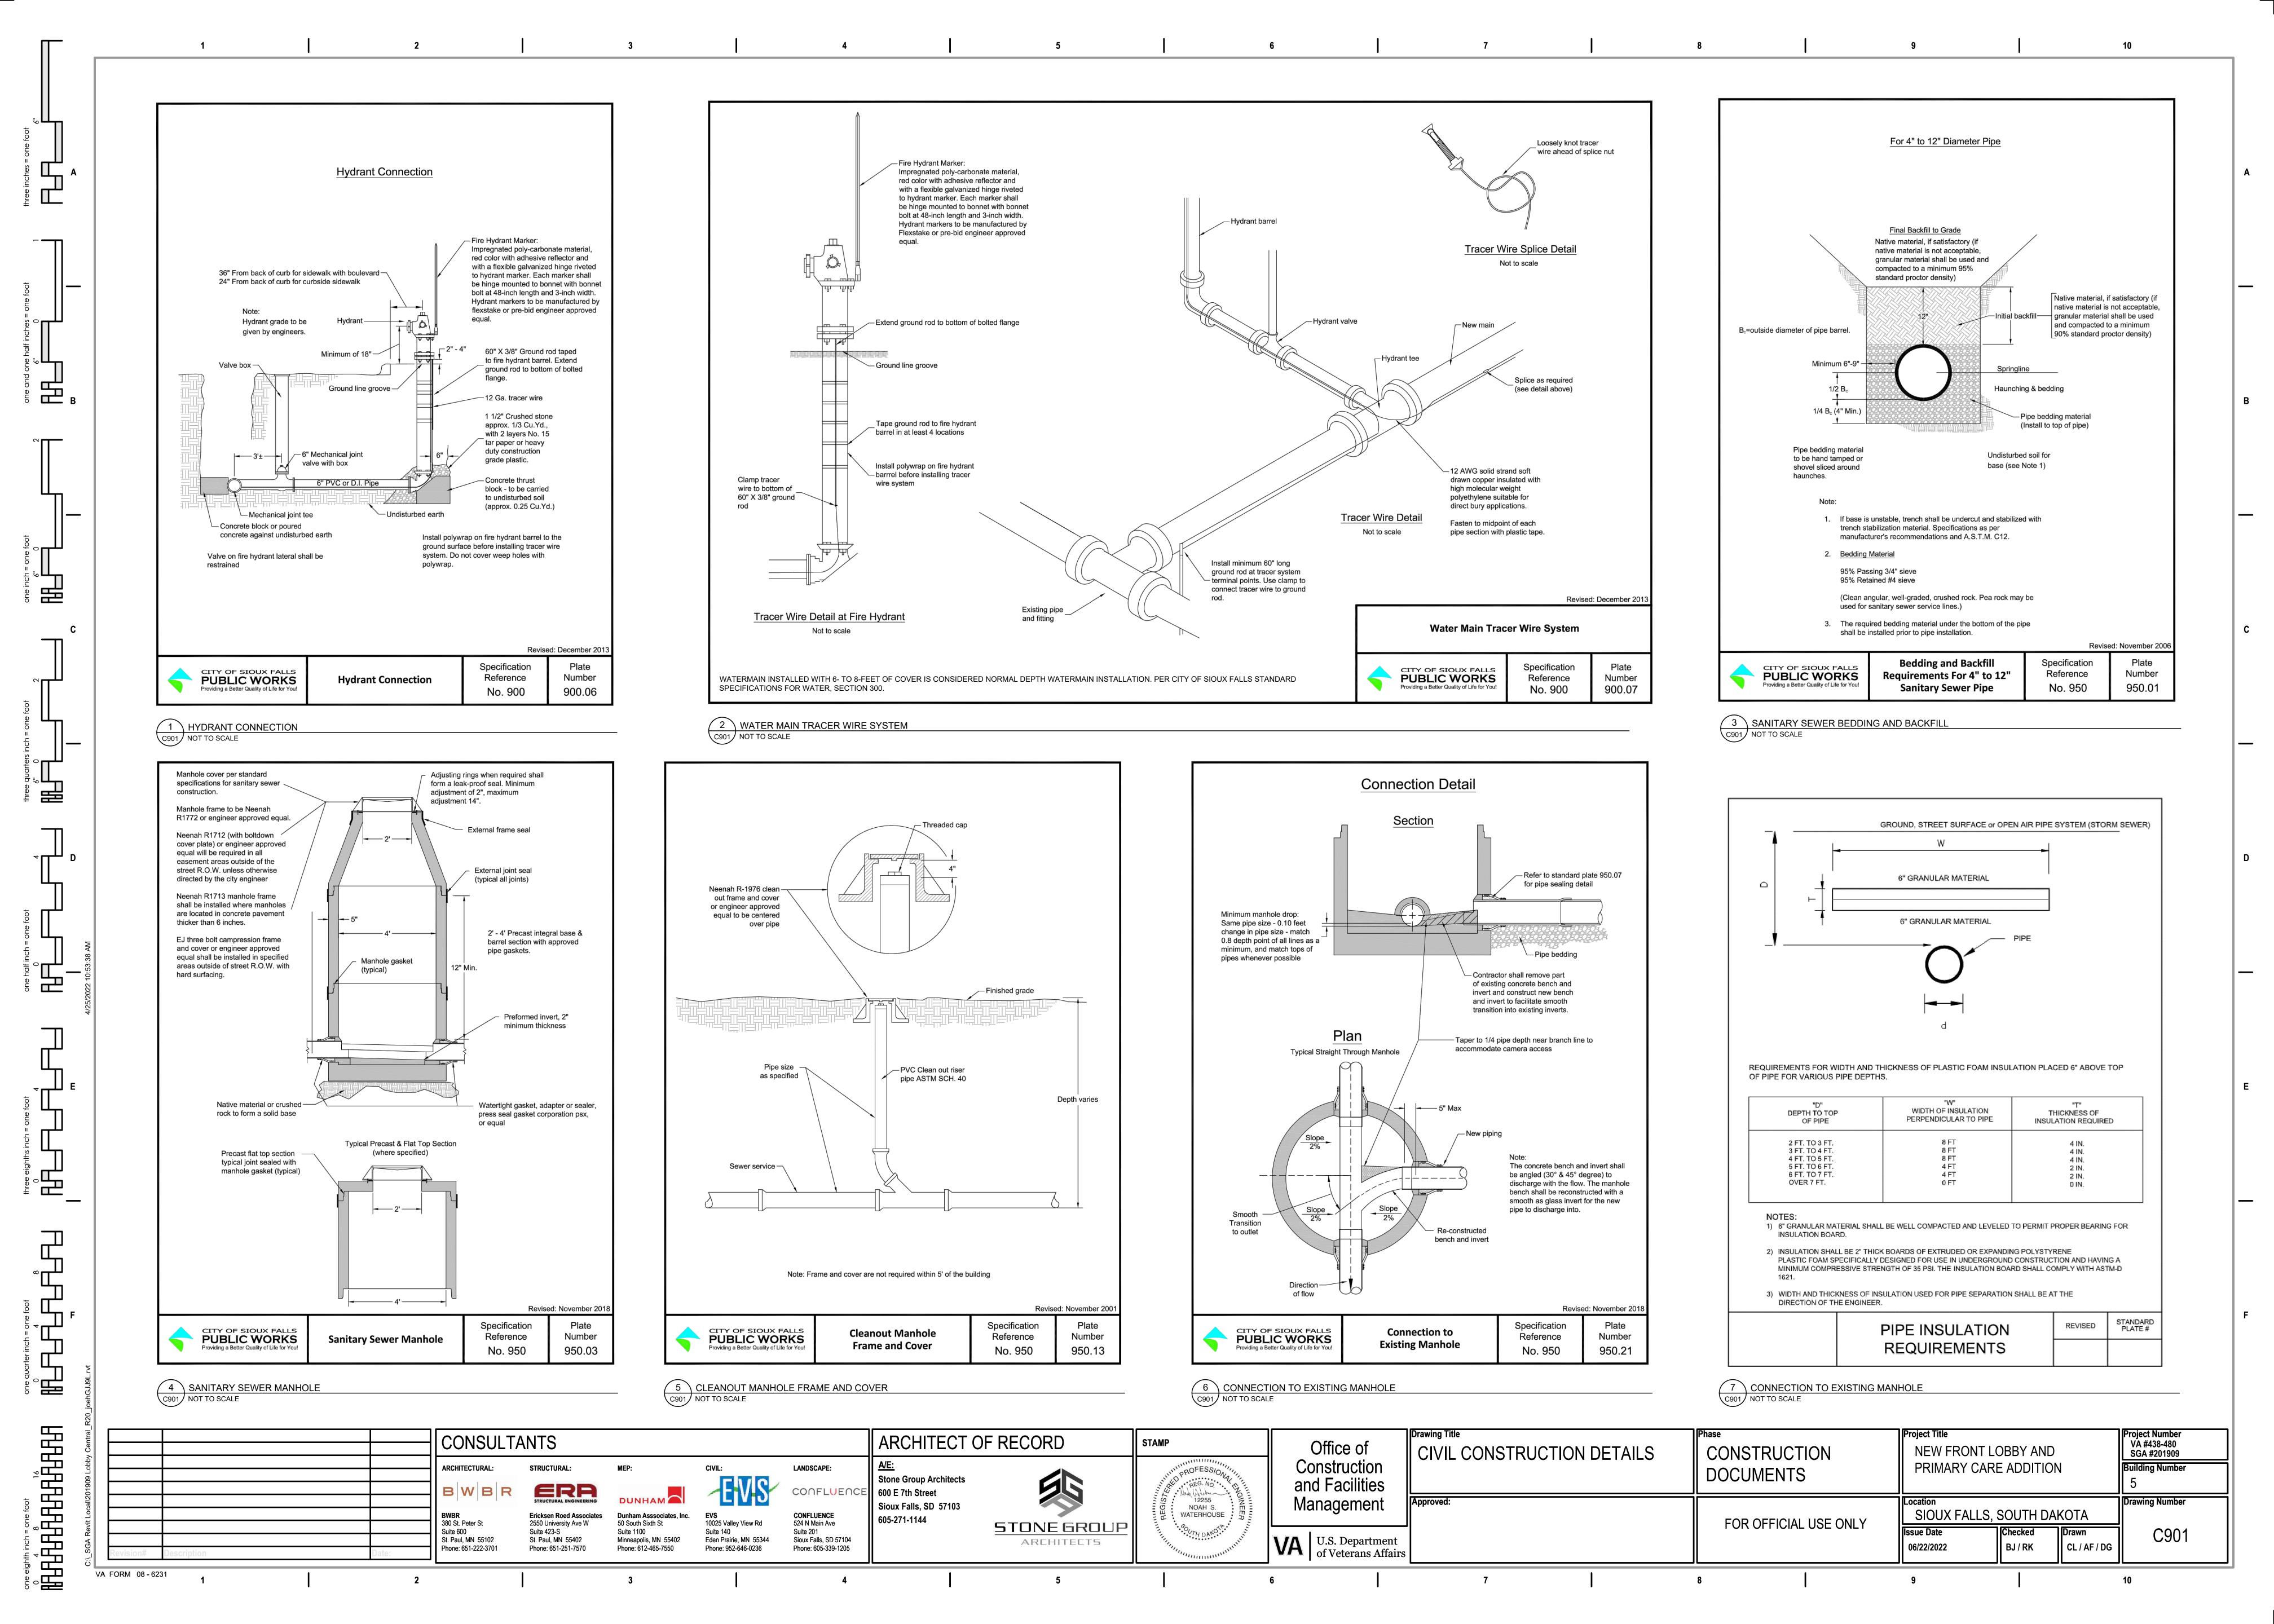

NOTE: SPRING MOUNTED WITH COVER, COLLAR AND ALUMINUM PIPE

2 BOLLARD MOUNTED ADA PARKING SIGN
C905 NOT TO SCALE









4 GRAVITY WALL FENCE
C905 NOT TO SCALE

Project Number VA #438-480 SGA #201909 ARCHITECT OF RECORD CONSULTANTS STAMP Office of NEW FRONT LOBBY AND CIVIL CONSTRUCTION DETAILS CONSTRUCTION Construction PRIMARY CARE ADDITION **Building Number** LANDSCAPE: ARCHITECTURAL: DOCUMENTS Stone Group Architects and Facilities ERA STRUCTURAL ENGINEERING CONFLUENCE 600 E 7th Street Now Wather 12255 NOAH S. WATERHOUSE Drawing Number Management Sioux Falls, SD 57103 SIOUX FALLS, SOUTH DAKOTA CONFLUENCE 524 N Main Ave **Dunham Asssociates, Inc.** 50 South Sixth St 605-271-1144 FOR OFFICIAL USE ONLY 380 St. Peter St 2550 University Ave W **STONE** GROUP Checked Suite 423-S VA