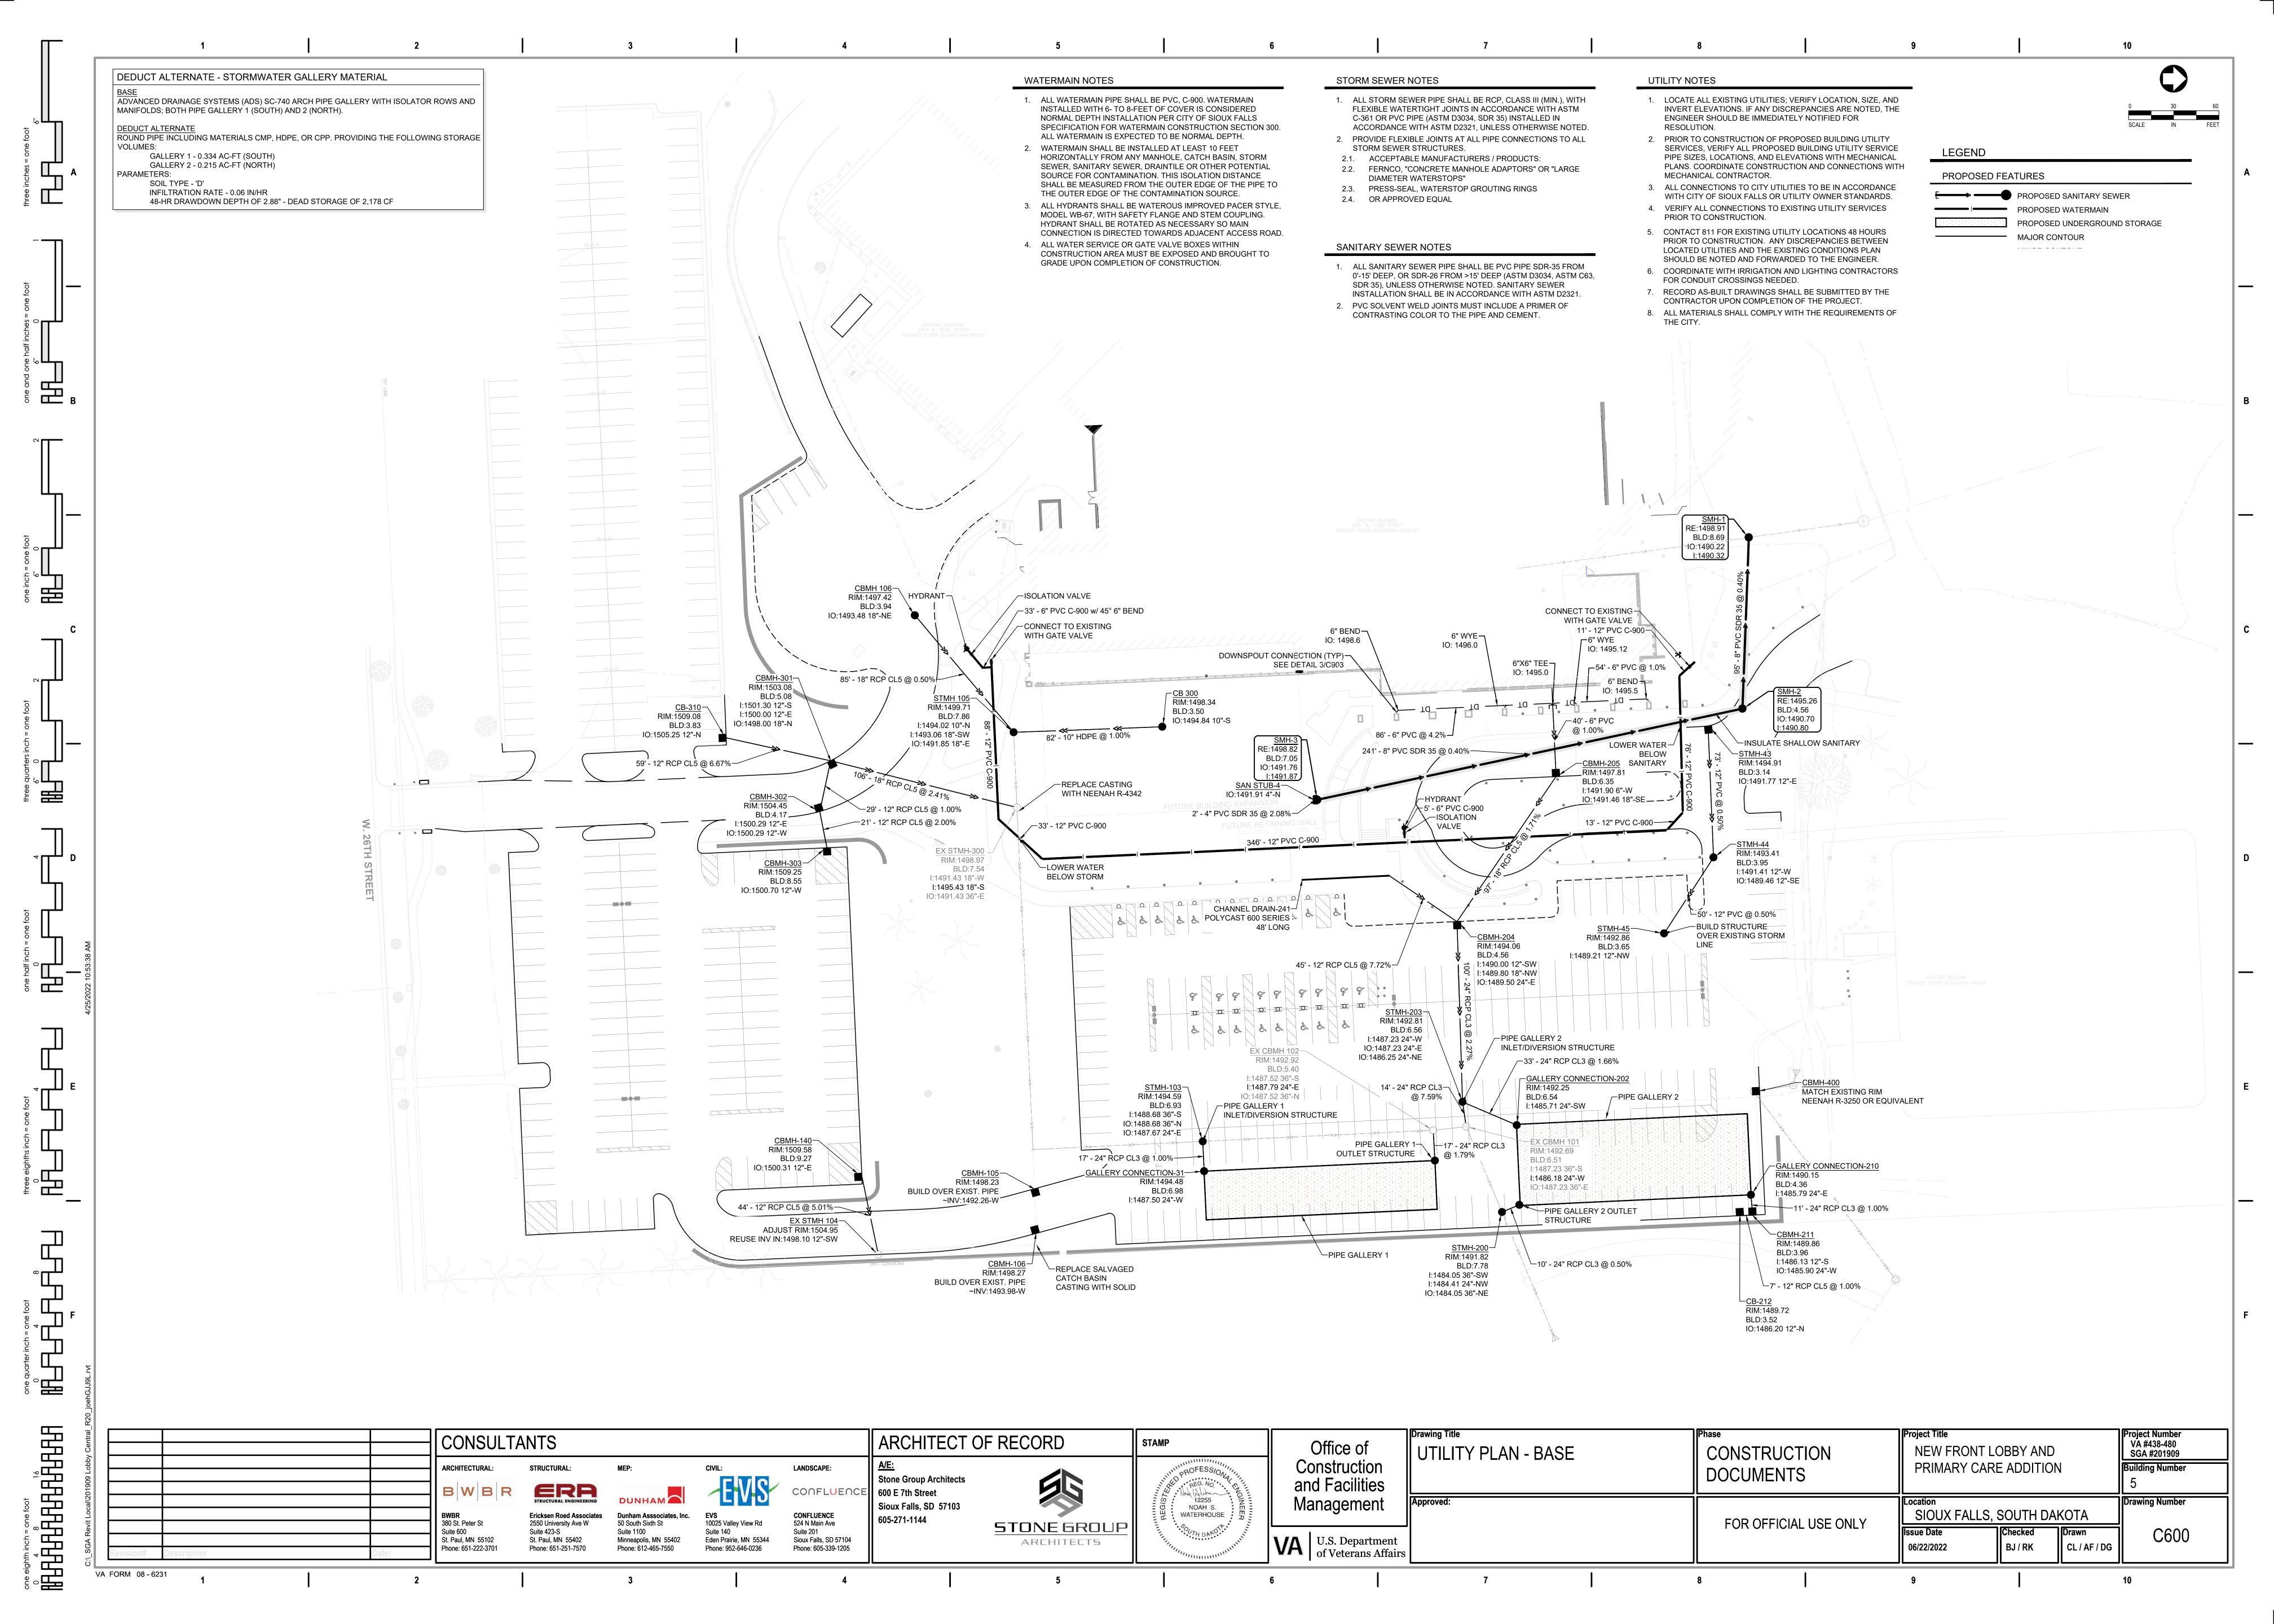

NOTE: SPRING MOUNTED WITH COVER, COLLAR AND ALUMINUM PIPE

2 BOLLARD MOUNTED ADA PARKING SIGN
C905 NOT TO SCALE









4 GRAVITY WALL FENCE
C905 NOT TO SCALE

Project Number VA #438-480 SGA #201909 ARCHITECT OF RECORD CONSULTANTS STAMP Office of NEW FRONT LOBBY AND CIVIL CONSTRUCTION DETAILS CONSTRUCTION Construction PRIMARY CARE ADDITION **Building Number** LANDSCAPE: ARCHITECTURAL: DOCUMENTS Stone Group Architects and Facilities ERA STRUCTURAL ENGINEERING CONFLUENCE 600 E 7th Street Now Wather 12255 NOAH S. WATERHOUSE Drawing Number Management Sioux Falls, SD 57103 SIOUX FALLS, SOUTH DAKOTA CONFLUENCE 524 N Main Ave **Dunham Asssociates, Inc.** 50 South Sixth St 605-271-1144 FOR OFFICIAL USE ONLY 380 St. Peter St 2550 University Ave W **STONE** GROUP Checked Suite 423