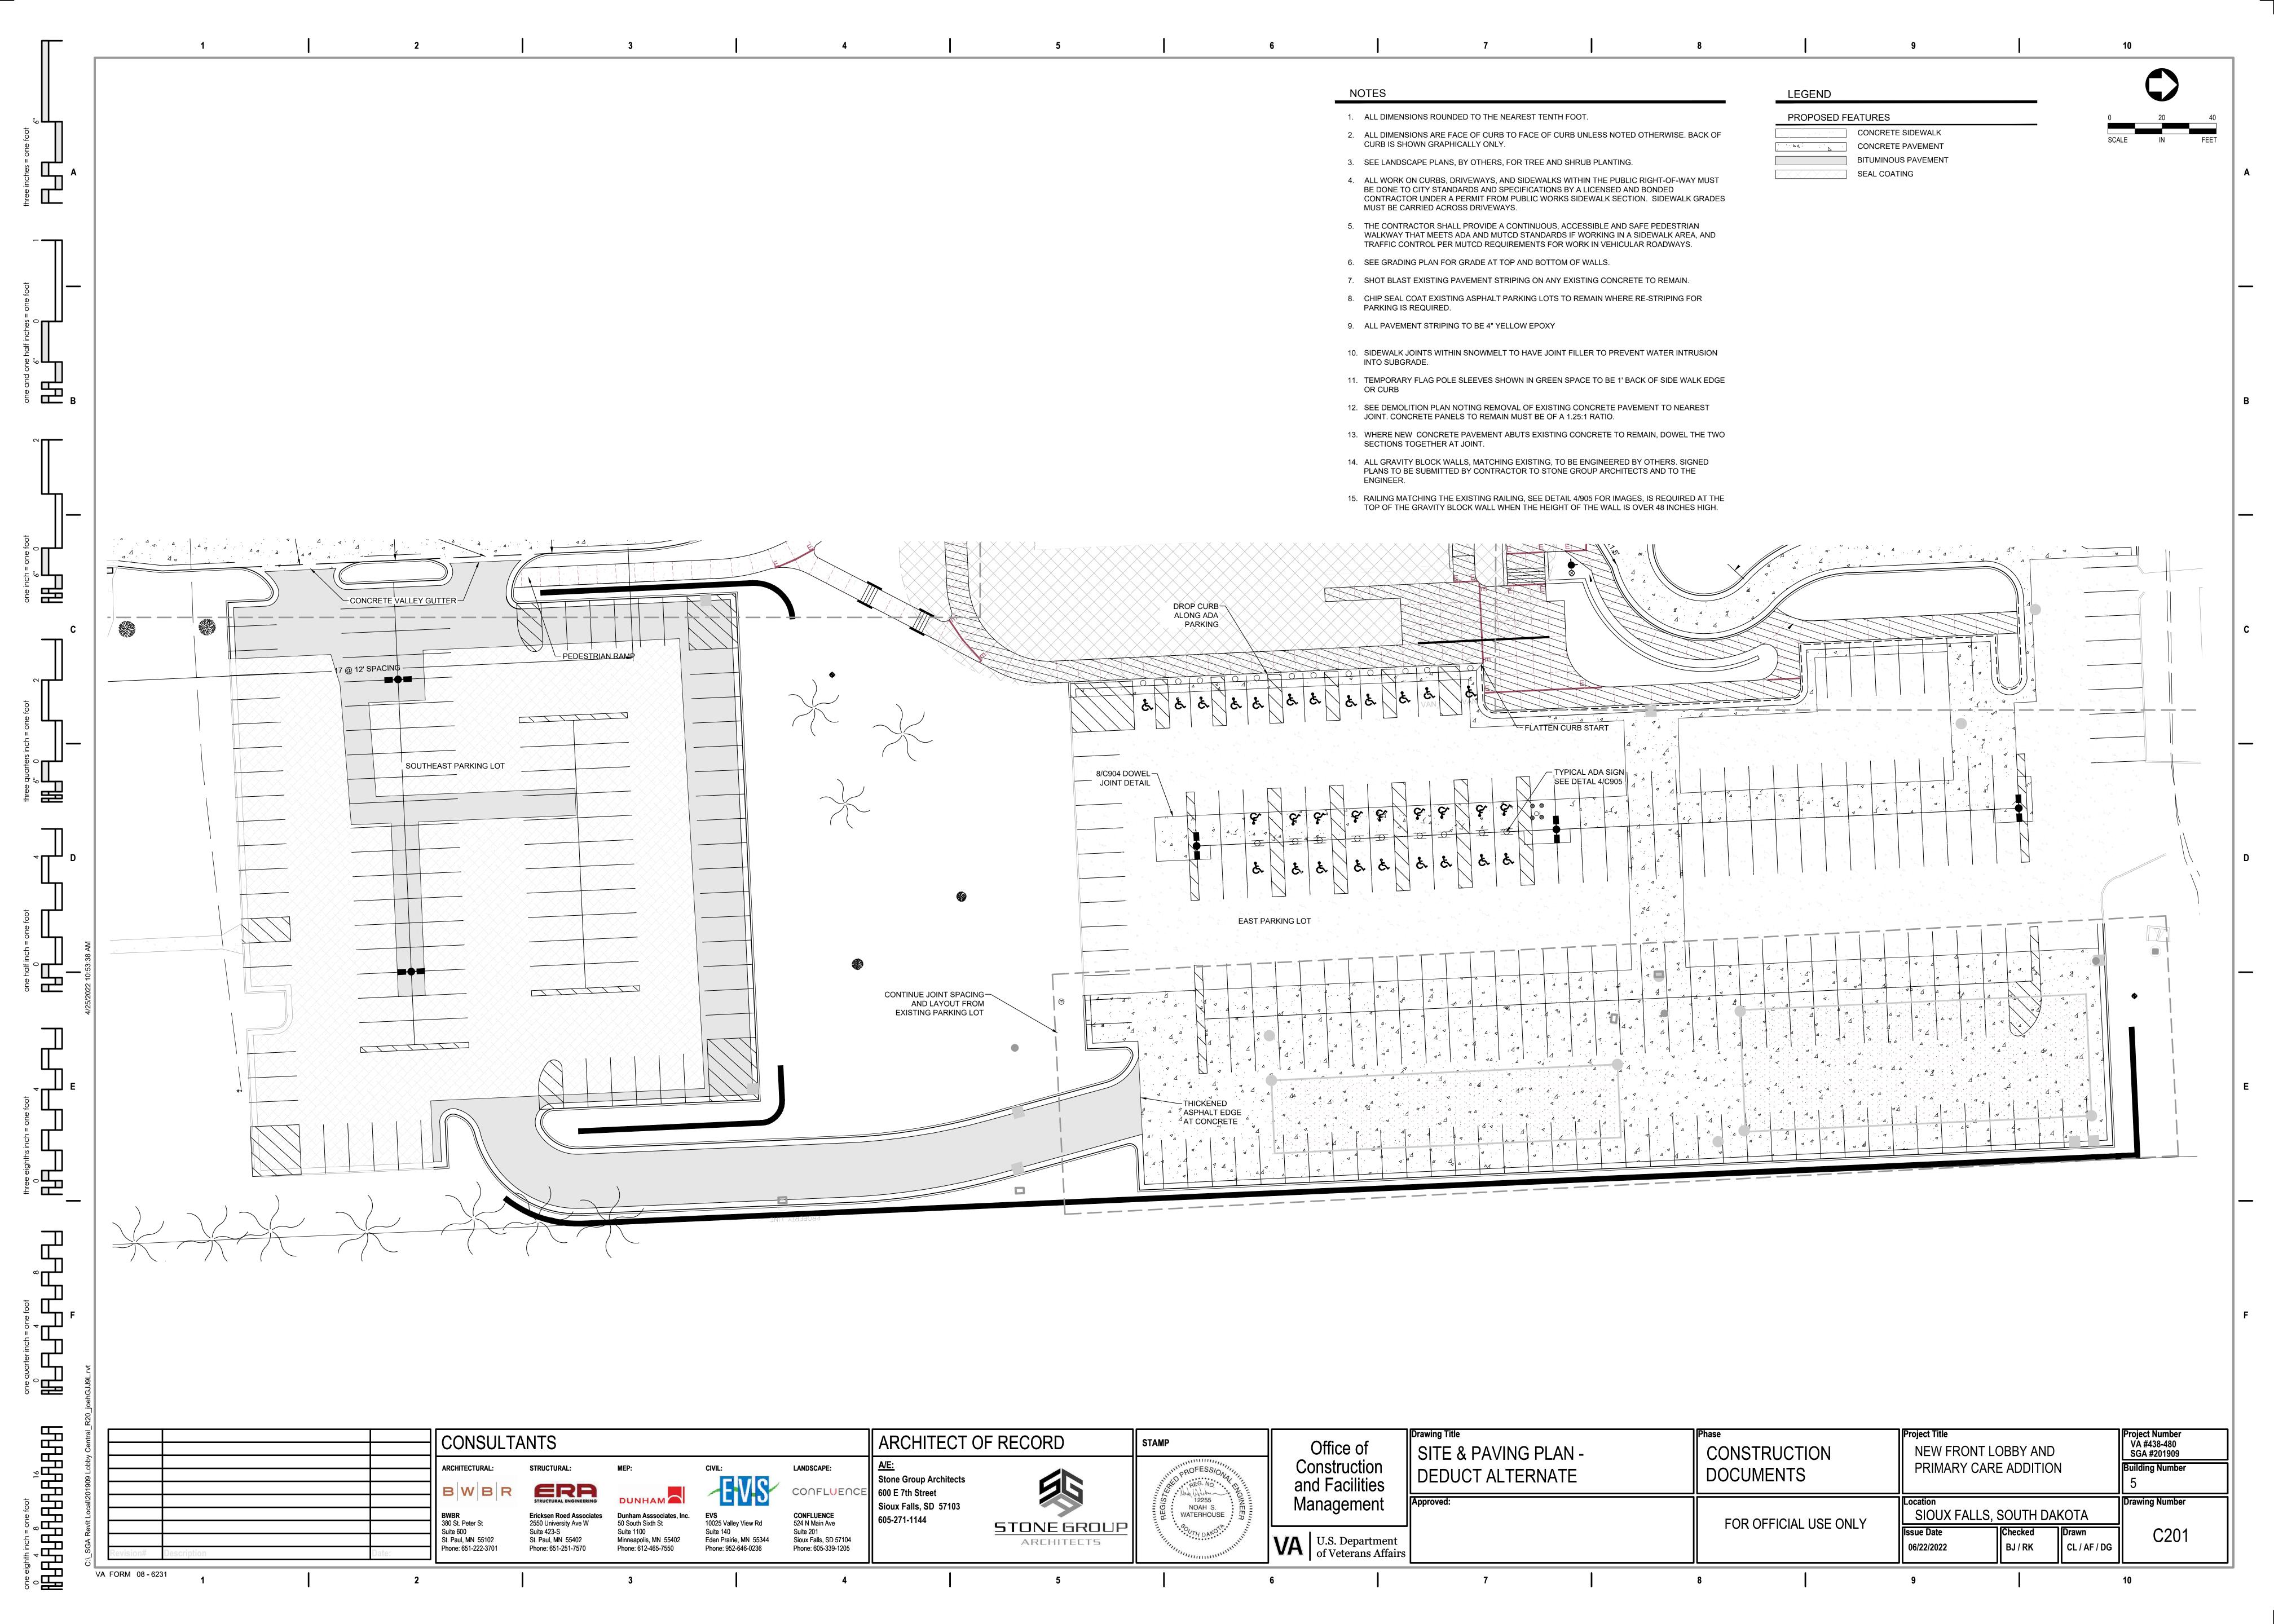

NOTE: SPRING MOUNTED WITH COVER, COLLAR AND ALUMINUM PIPE

2 BOLLARD MOUNTED ADA PARKING SIGN
C905 NOT TO SCALE

4 GRAVITY WALL FENCE
C905 NOT TO SCALE

Project Number VA #438-480 SGA #201909 ARCHITECT OF RECORD CONSULTANTS STAMP Office of NEW FRONT LOBBY AND CIVIL CONSTRUCTION DETAILS CONSTRUCTION Construction PRIMARY CARE ADDITION **Building Number** LANDSCAPE: ARCHITECTURAL: DOCUMENTS Stone Group Architects and Facilities ERA STRUCTURAL ENGINEERING CONFLUENCE 600 E 7th Street Now Wather 12255 NOAH S. WATERHOUSE Drawing Number Management Sioux Falls, SD 57103 SIOUX FALLS, SOUTH DAKOTA CONFLUENCE 524 N Main Ave **Dunham Asssociates, Inc.** 50 South Sixth St 605-271-1144 FOR OFFICIAL USE ONLY 380 St. Peter St 2550 University Ave W **STONE** GROUP Checked Suite 423-S VA U.S. Department of Veterans Affairs St. Paul, MN 55402 Eden Prairie, MN 55344 St. Paul, MN 55102 Minneapolis, MN 55402 Sioux Falls, SD 57104 ARCHITECT5 06/22/2022 BJ / RK CL / AF / DG Phone: 651-222-3701 Phone: 651-251-7570 Phone: 612-465-7550 Phone: 952-646-0236 Phone: 605-339-1205 VA FORM 08 - 6231