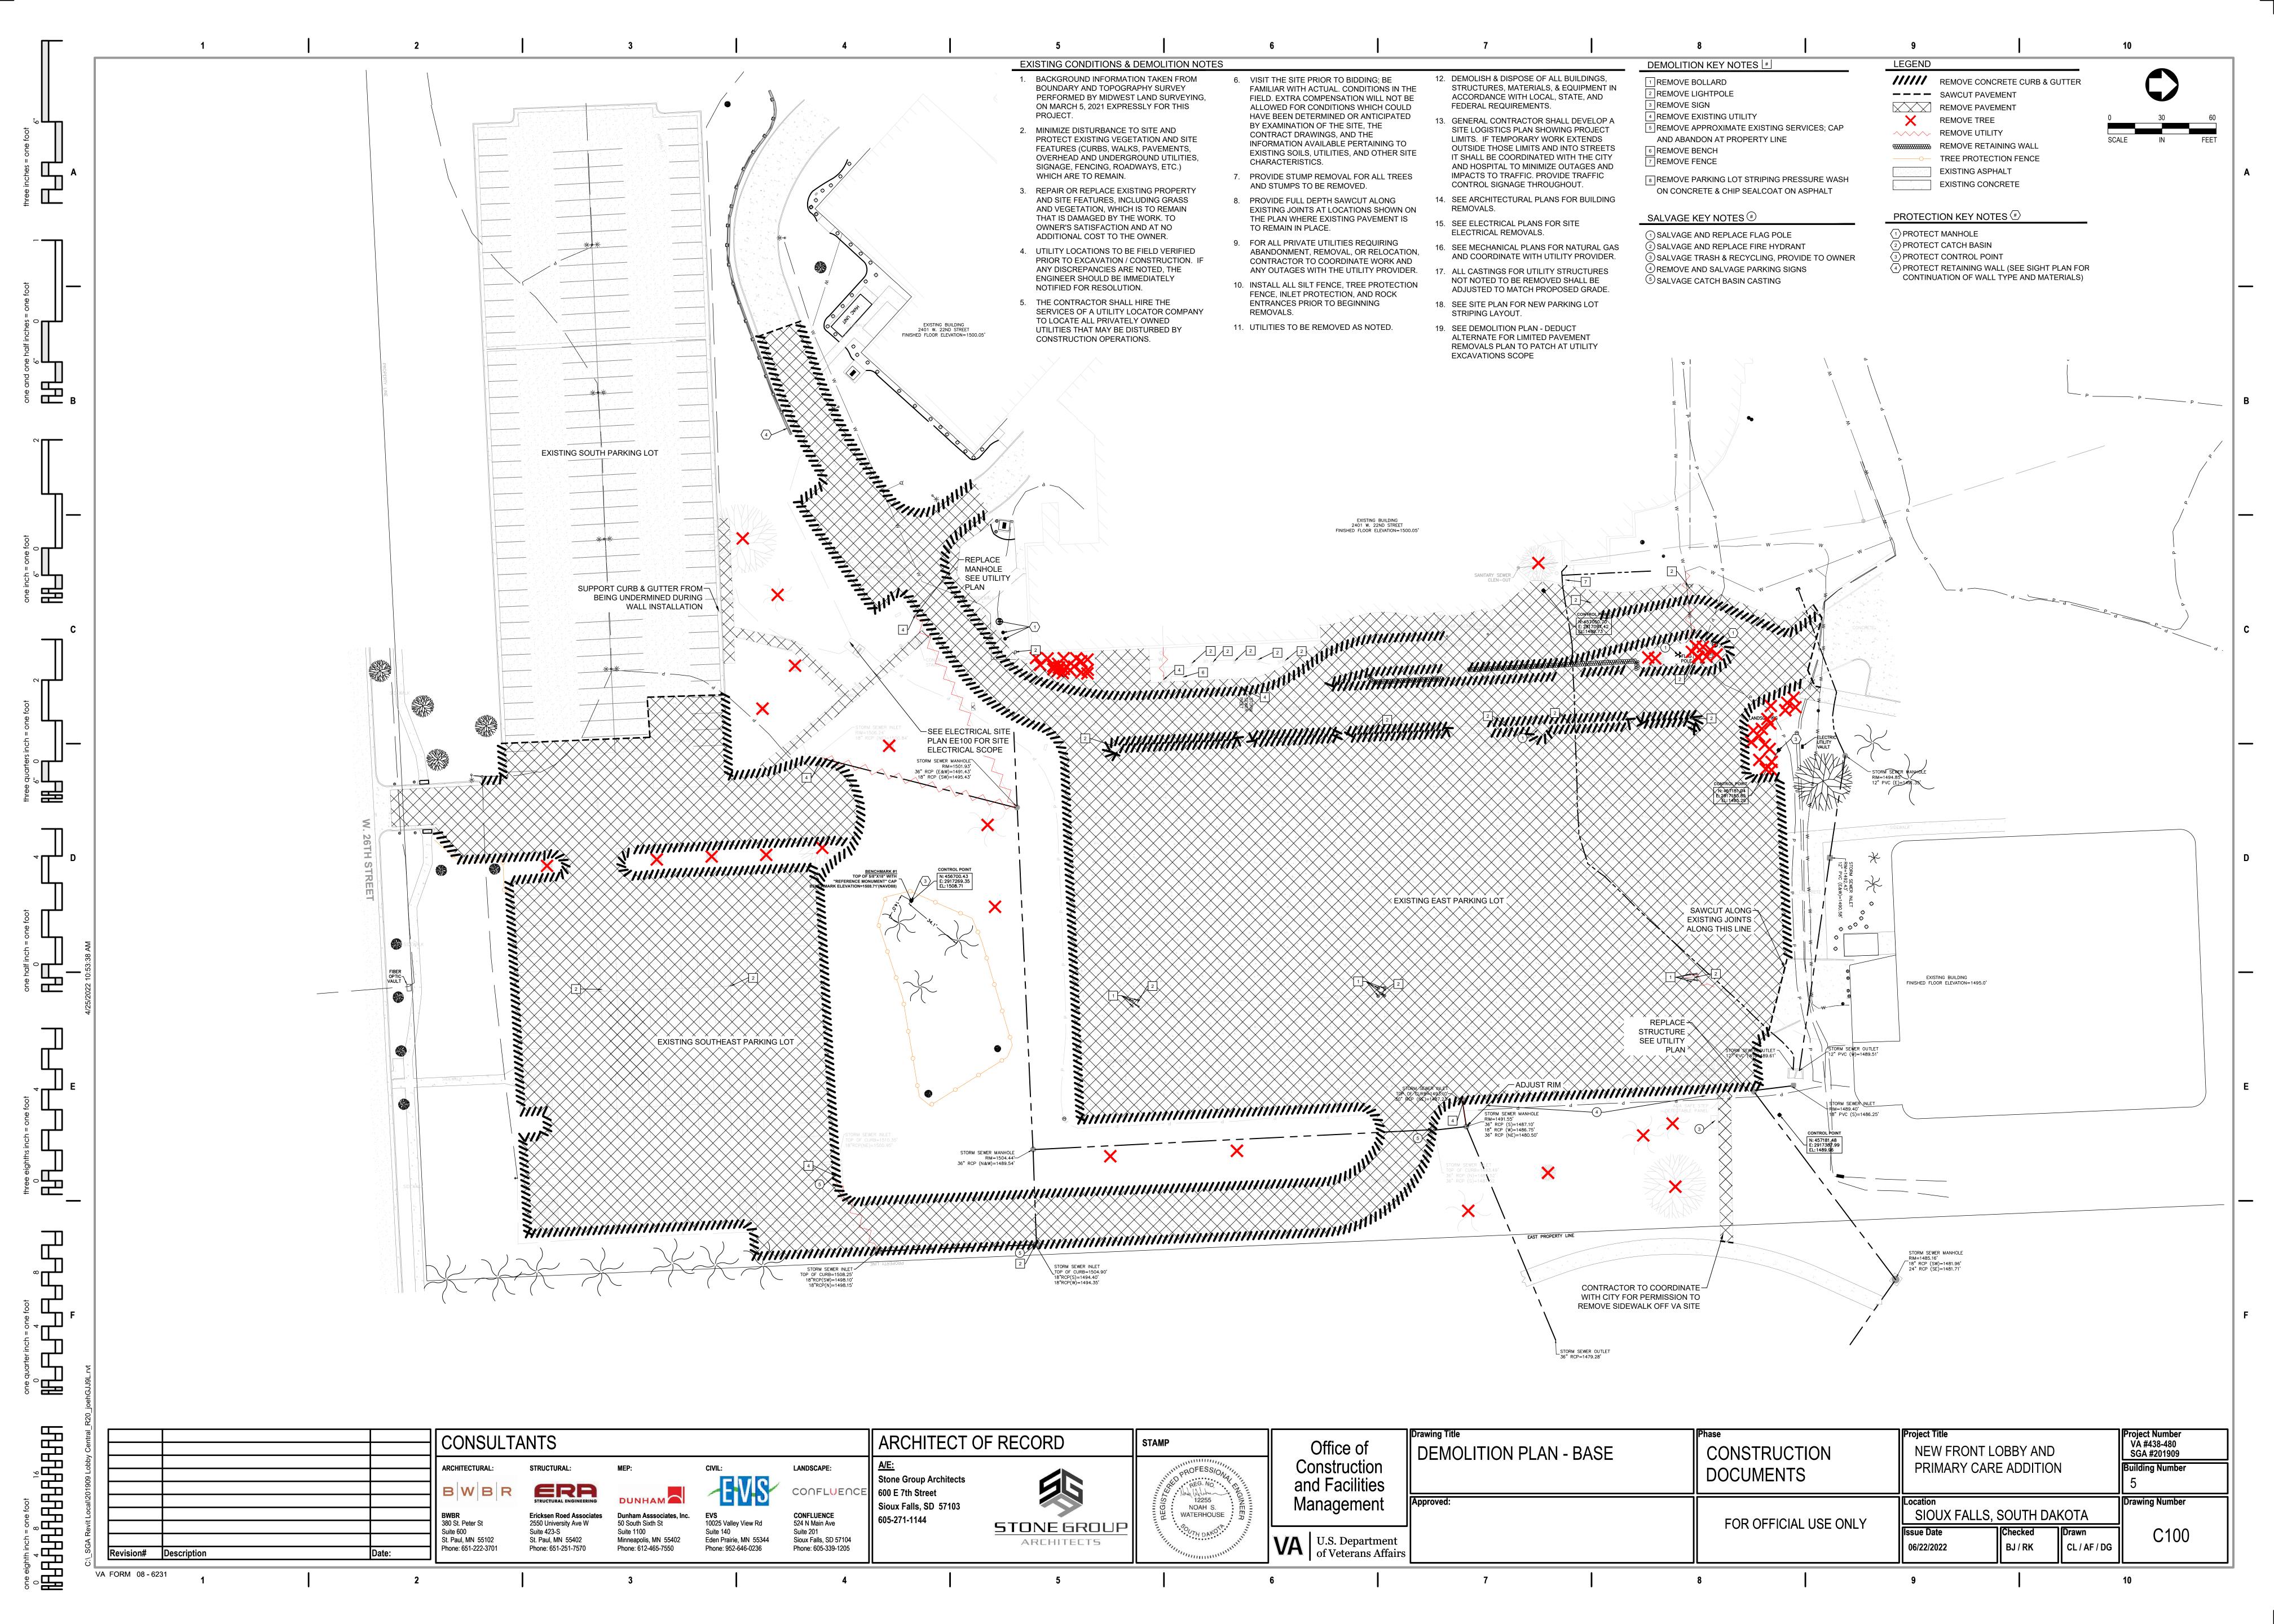

NOTE: SPRING MOUNTED WITH COVER, COLLAR AND ALUMINUM PIPE

2 BOLLARD MOUNTED ADA PARKING SIGN
C905 NOT TO SCALE









4 GRAVITY WALL FENCE
C905 NOT TO SCALE

Project Number VA #438-480 SGA #201909 ARCHITECT OF RECORD CONSULTANTS STAMP Office of NEW FRONT LOBBY AND CIVIL CONSTRUCTION DETAILS CONSTRUCTION Construction PRIMARY CARE ADDITION **Building Number** LANDSCAPE: ARCHITECTURAL: DOCUMENTS Stone Group Architects and Facilities ERA STRUCTURAL ENGINEERING CONFLUENCE 600 E 7th Street Now Wather 12255 NOAH S. WATERHOUSE Drawing Number Management Sioux Falls, SD 57103 SIOUX FALLS, SOUTH DAKOTA CONFLUENCE 524 N Main Ave **Dunham Asssociates, Inc.** 50 South Sixth St 605-271-1144 FOR OFFICIAL USE ONLY 380 St. Peter St 2550 University Ave W **STONE** GROUP