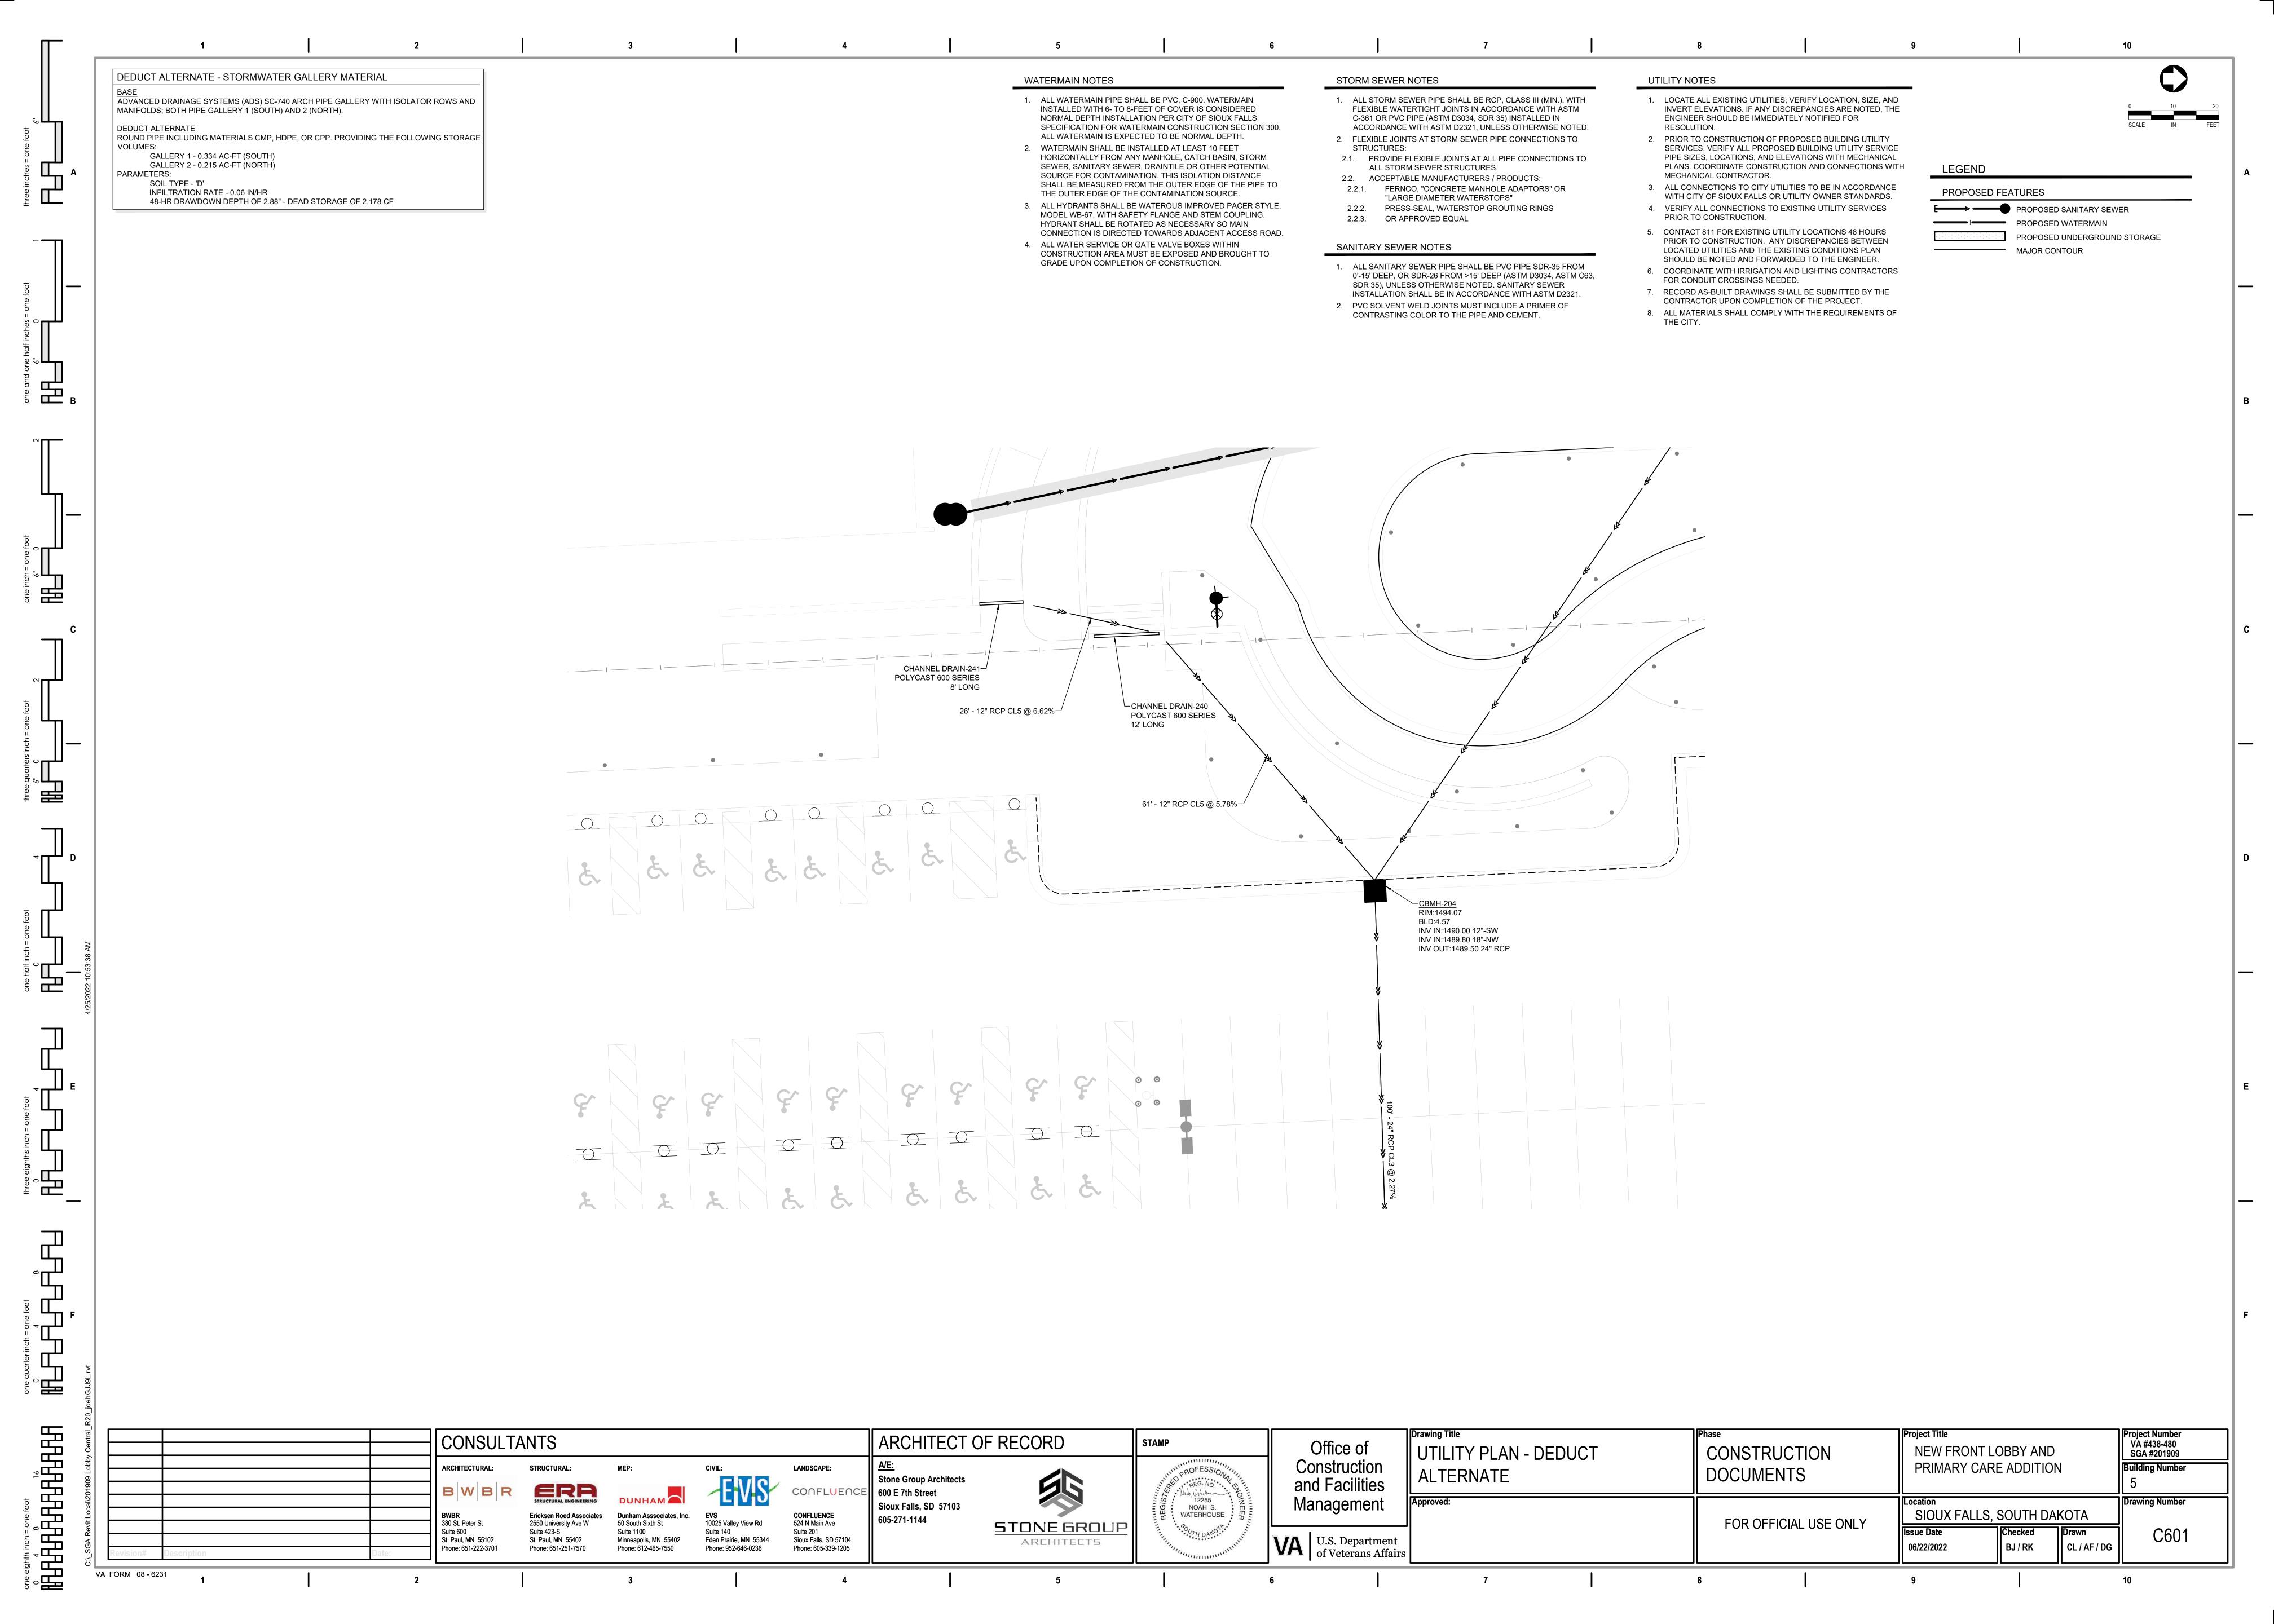

NOTE: SPRING MOUNTED WITH COVER, COLLAR AND ALUMINUM PIPE

2 BOLLARD MOUNTED ADA PARKING SIGN
C905 NOT TO SCALE









4 GRAVITY WALL FENCE
C905 NOT TO SCALE

Project Number VA #438-480 SGA #201909 ARCHITECT OF RECORD CONSULTANTS STAMP Office of NEW FRONT LOBBY AND CIVIL CONSTRUCTION DETAILS CONSTRUCTION Construction PRIMARY CARE ADDITION **Building Number** LANDSCAPE: ARCHITECTURAL: DOCUMENTS Stone Group Architects and Facilities ERA STRUCTURAL ENGINEERING CONFLUENCE 600 E 7th Street Now Wather 12255 NOAH S. WATERHOUSE Drawing Number Management Sioux Falls, SD 57103 SIOUX FALLS, SOUTH DAKOTA CONFLUENCE 524 N Main Ave **Dunham Asssociates, Inc.** 50 South Sixth St 605-271-1144 FOR OFFICIAL USE ONLY 380 St. Peter St 2550 University Ave W **STONE** GROUP Checked Suite 423-S