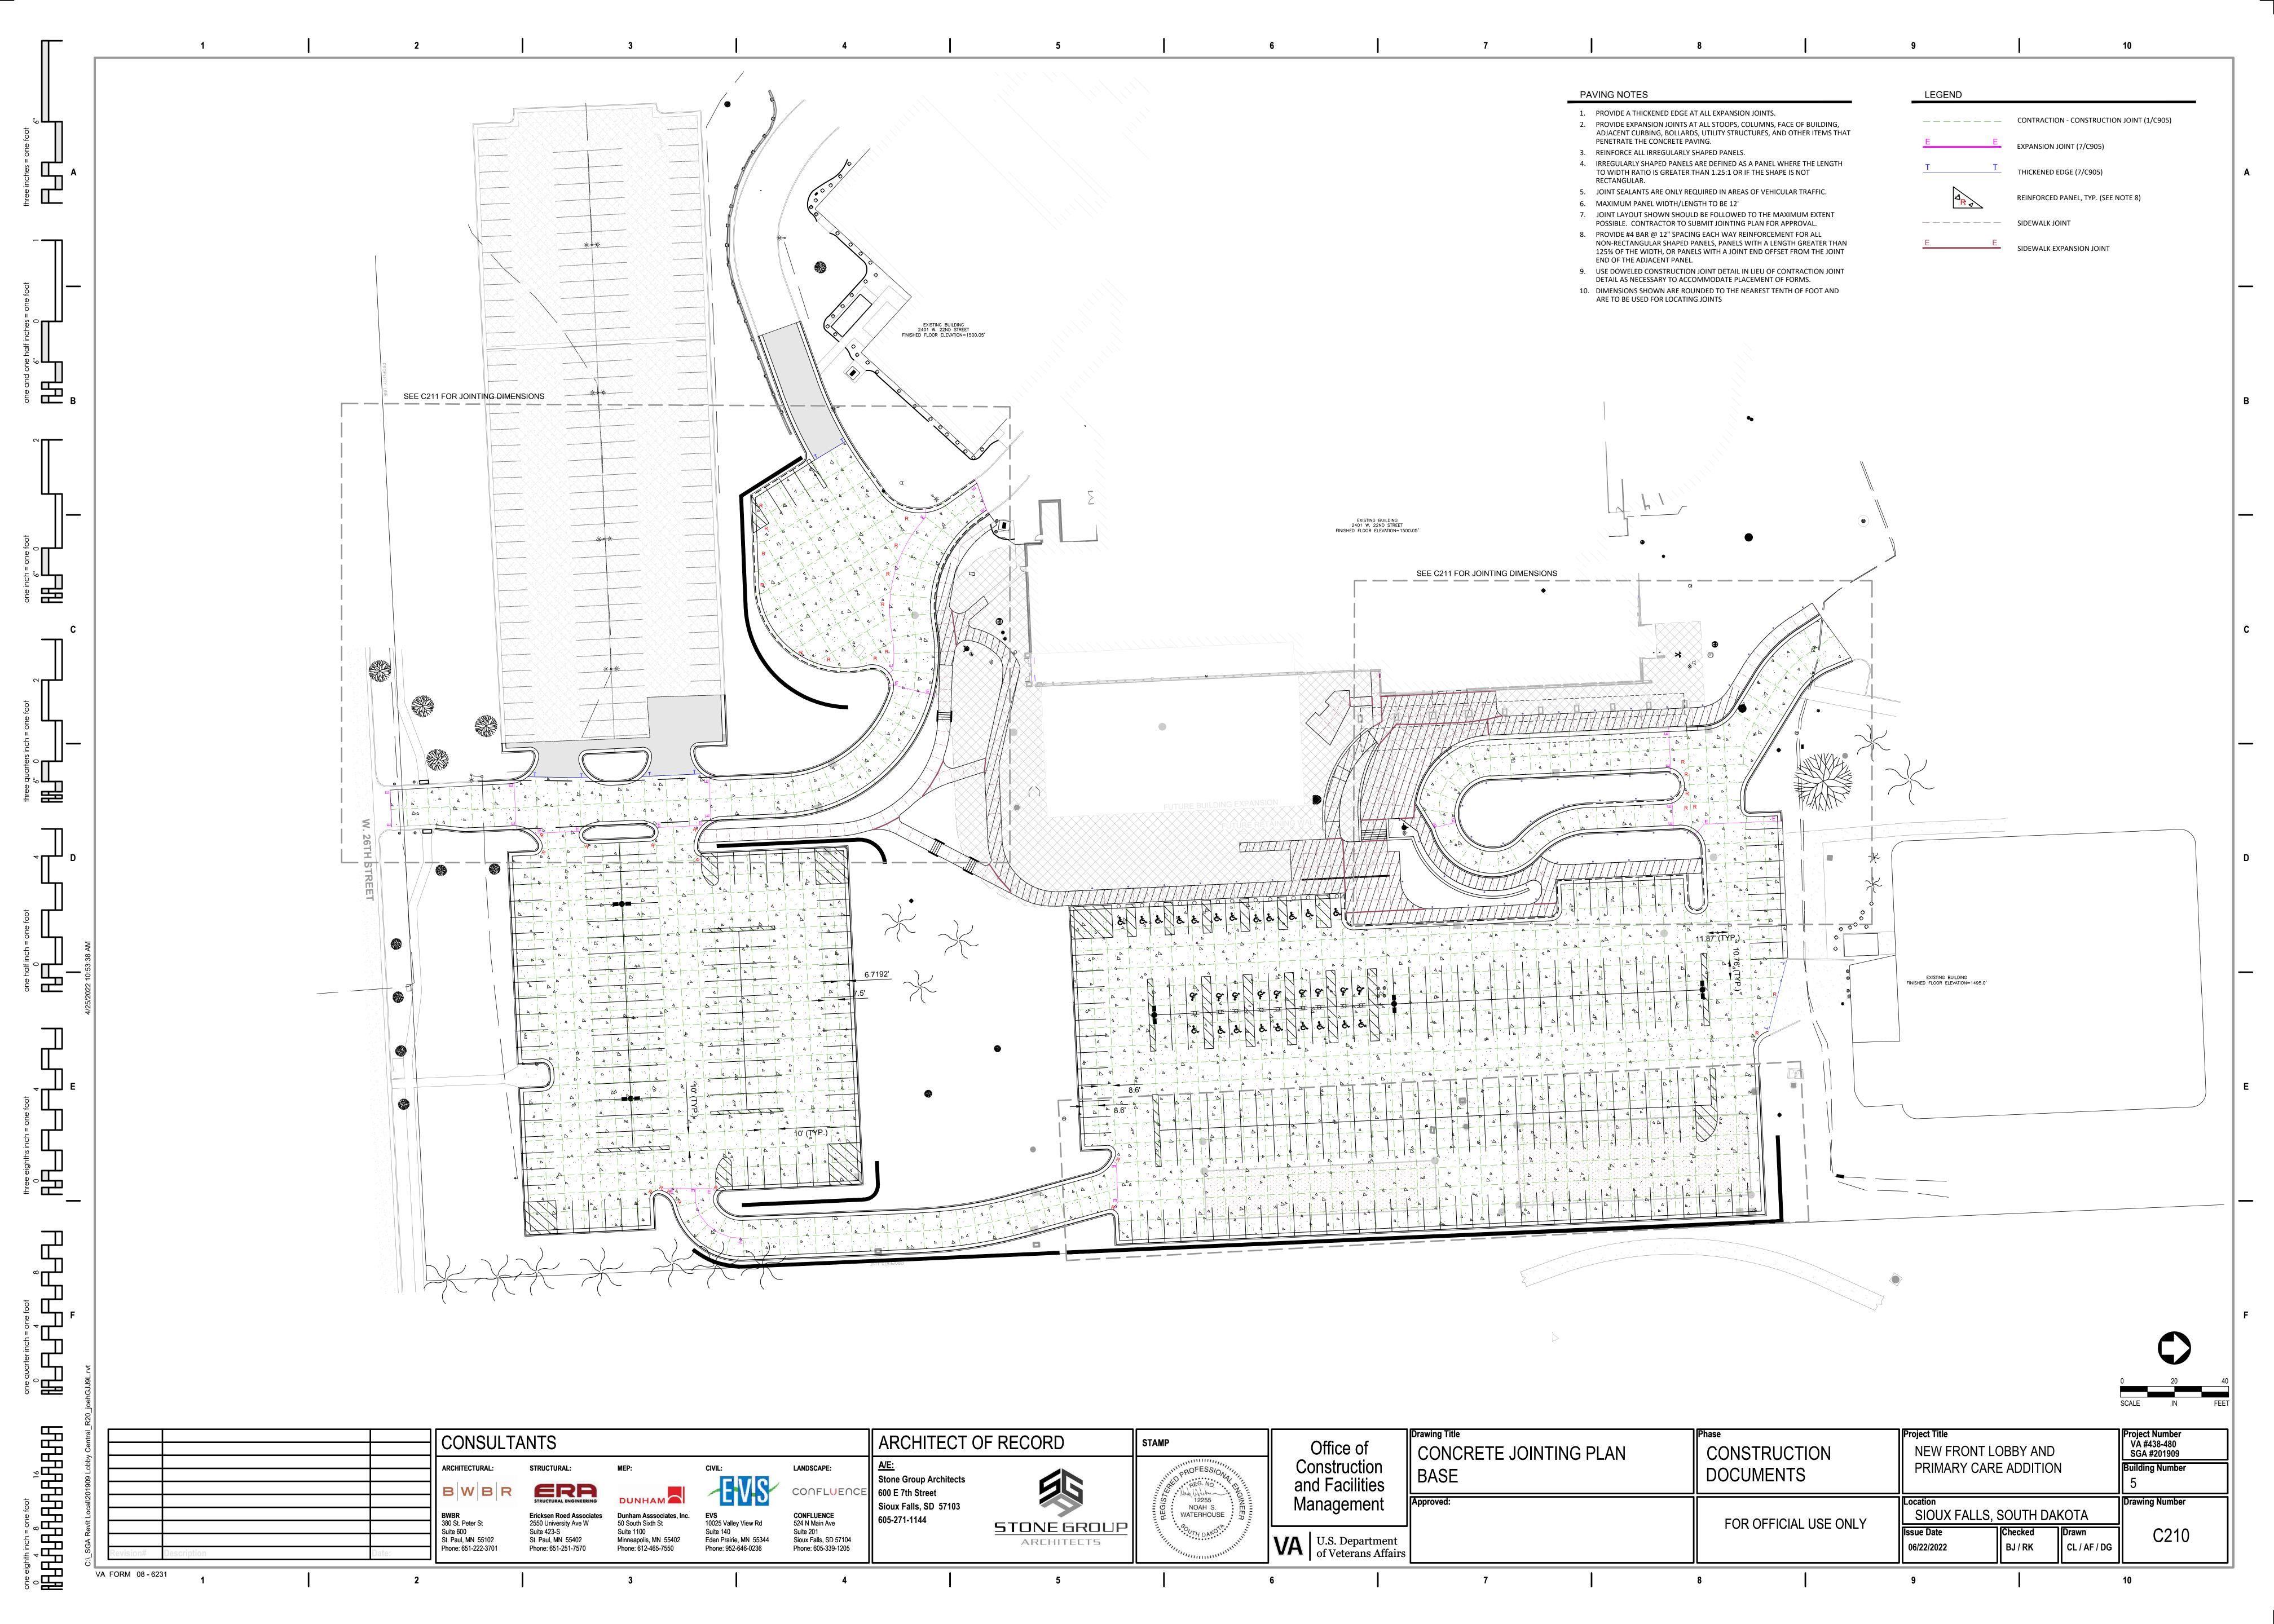

NOTE: SPRING MOUNTED WITH COVER, COLLAR AND ALUMINUM PIPE

2 BOLLARD MOUNTED ADA PARKING SIGN
C905 NOT TO SCALE

4 GRAVITY WALL FENCE
C905 NOT TO SCALE

Project Number VA #438-480 SGA #201909 ARCHITECT OF RECORD CONSULTANTS STAMP Office of NEW FRONT LOBBY AND CIVIL CONSTRUCTION DETAILS CONSTRUCTION Construction PRIMARY CARE ADDITION **Building Number** LANDSCAPE: ARCHITECTURAL: DOCUMENTS Stone Group Architects and Facilities ERA STRUCTURAL ENGINEERING CONFLUENCE 600 E 7th Street Now Wather 12255 NOAH S. WATERHOUSE Drawing Number Management Sioux Falls, SD 57103 SIOUX FALLS, SOUTH DAKOTA CONFLUENCE 524 N Main Ave **Dunham Asssociates, Inc.** 50 South Sixth St 605-271-1144 FOR OFFICIAL USE ONLY 380 St. Peter St 2550 University Ave W **STONE** GROUP Checked Suite 423-S VA U.S. Department of Veterans Affairs St. Paul, MN 55402 Eden Prairie, MN 55344 St. Paul, MN 55102 Minneapolis, MN 55402 Sioux Falls, SD 57104 ARCHITECT5 06/22/2022 BJ / RK CL / AF / DG Phone: 651-222-3701 Phone: 651-251-7570 Phone: 612-465-7550 Phone: 952-646-0236 Phone: 605-339-1205 VA FORM 08 - 6231