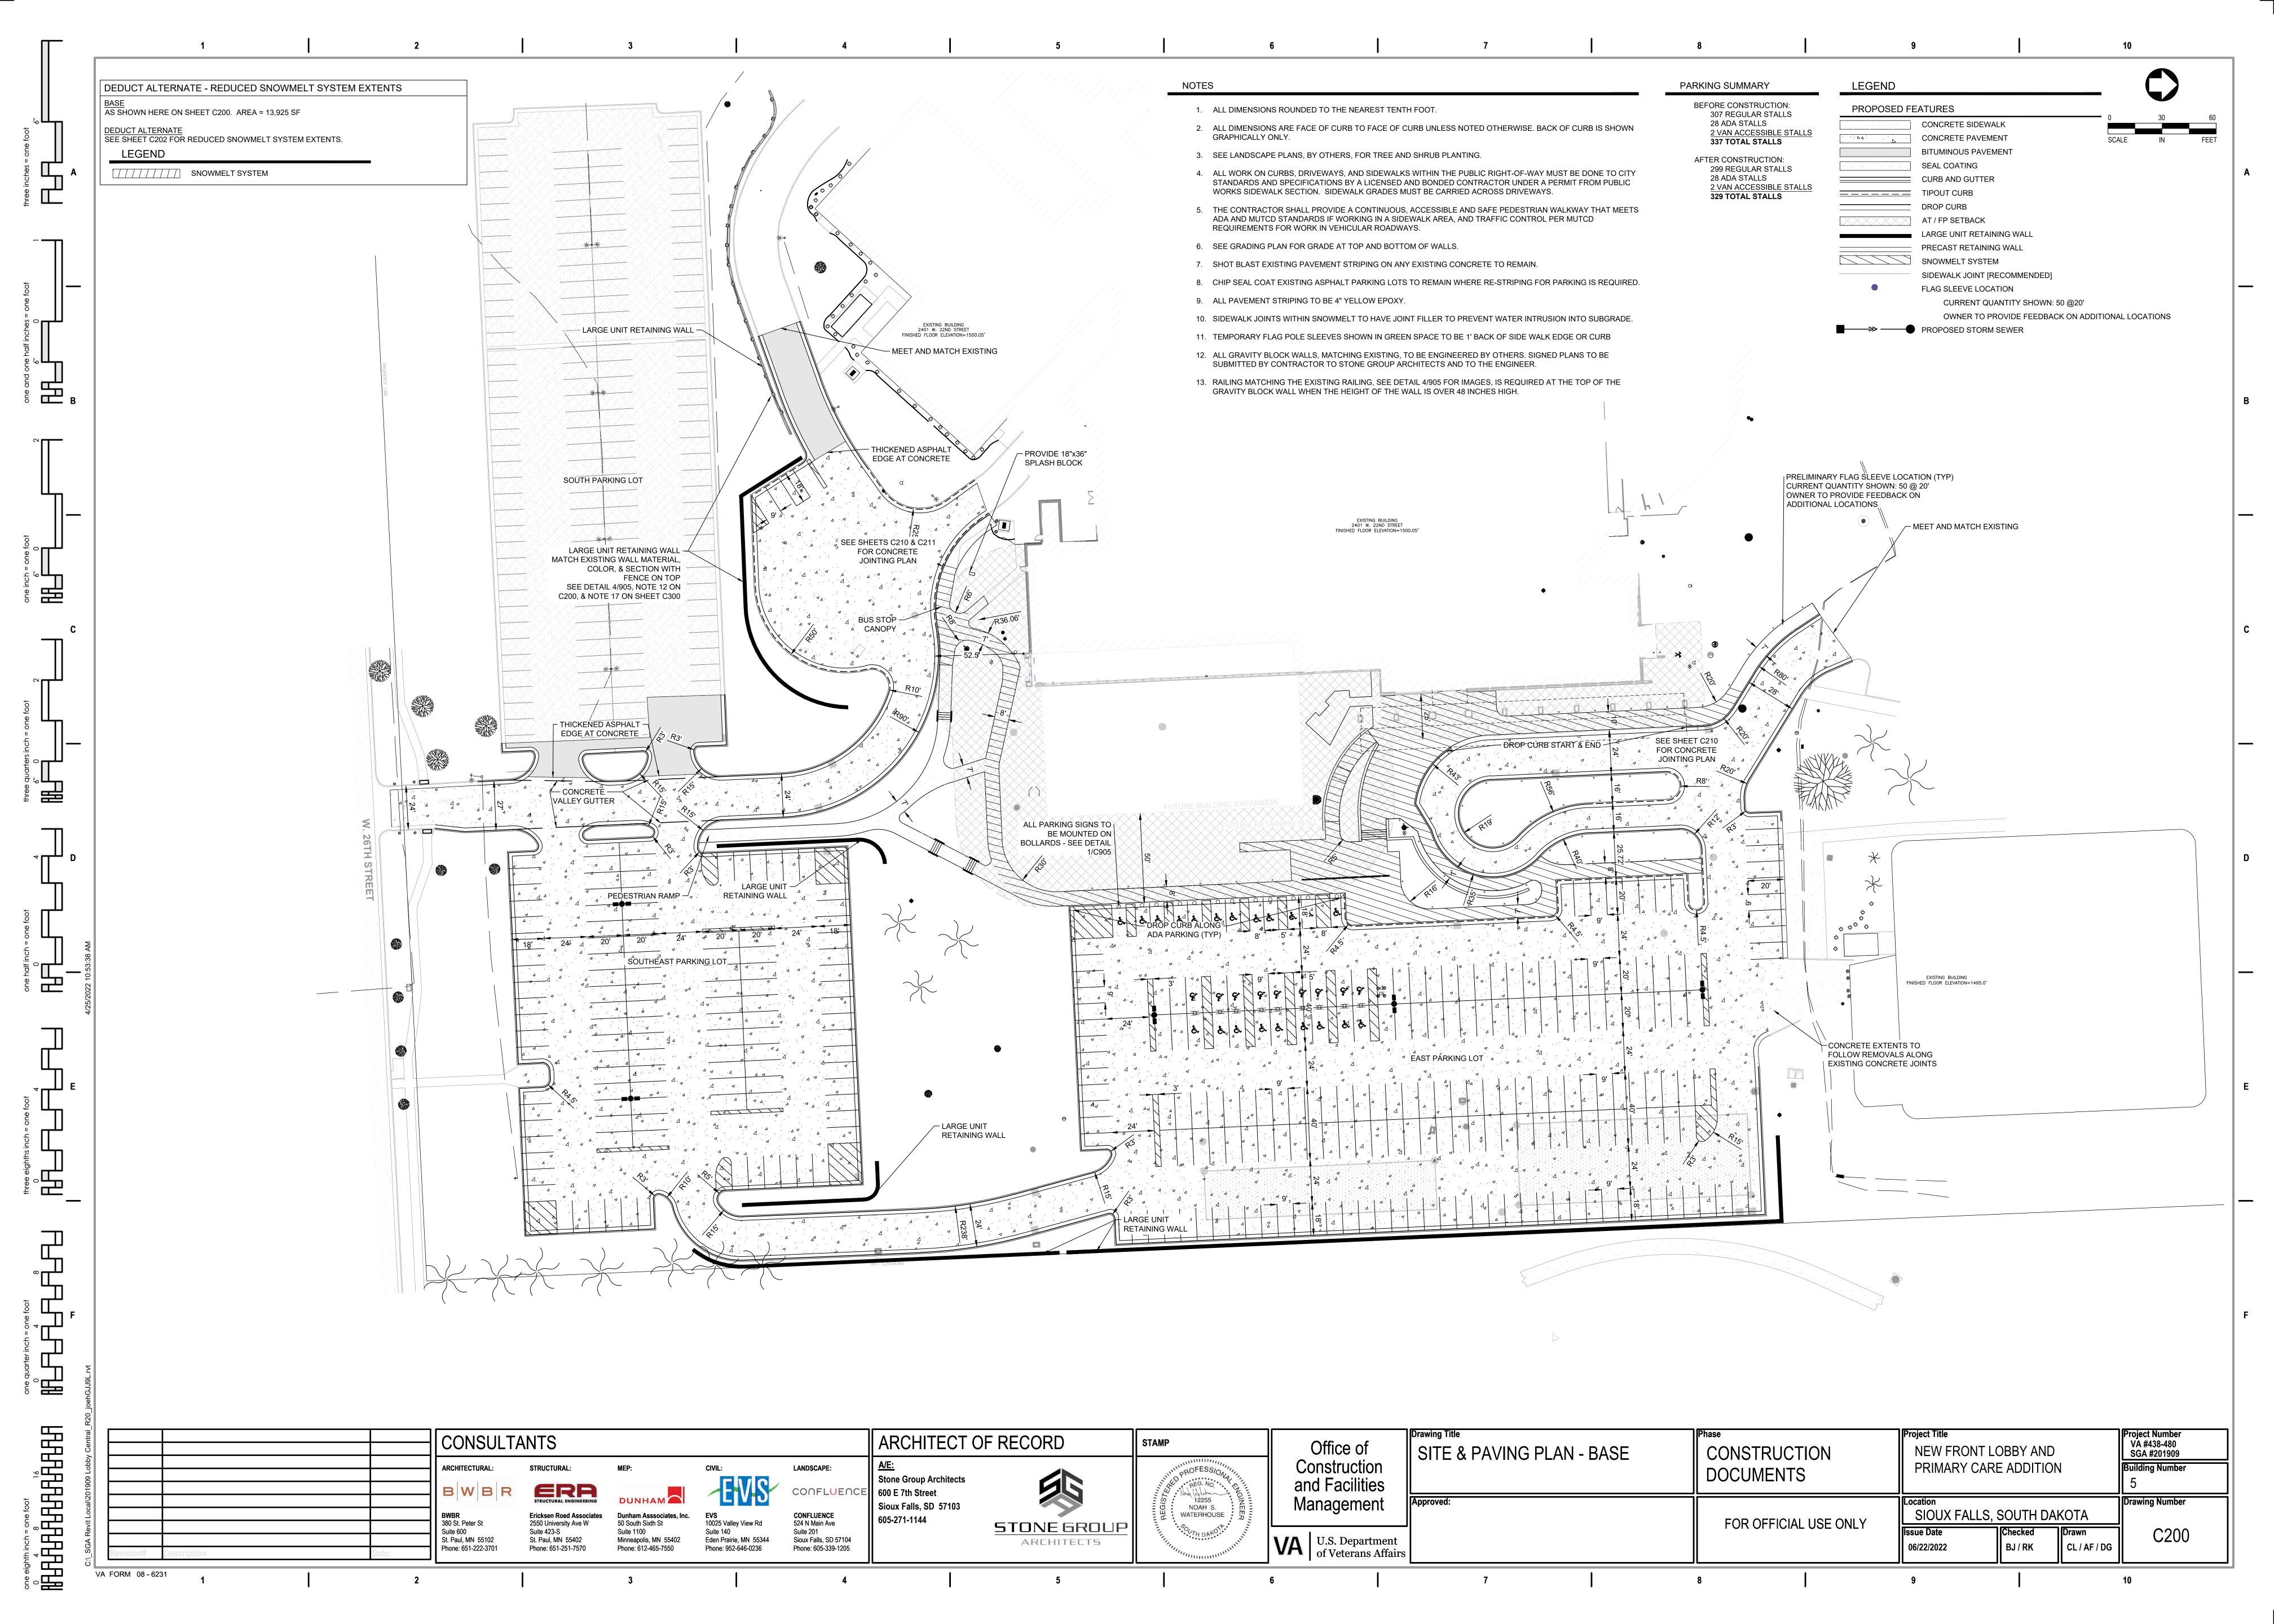

NOTE: SPRING MOUNTED WITH COVER, COLLAR AND ALUMINUM PIPE

2 BOLLARD MOUNTED ADA PARKING SIGN
C905 NOT TO SCALE

4 GRAVITY WALL FENCE
C905 NOT TO SCALE

Project Number VA #438-480 SGA #201909 ARCHITECT OF RECORD CONSULTANTS STAMP Office of NEW FRONT LOBBY AND CIVIL CONSTRUCTION DETAILS CONSTRUCTION Construction PRIMARY CARE ADDITION **Building Number** LANDSCAPE: ARCHITECTURAL: DOCUMENTS Stone Group Architects and Facilities ERA STRUCTURAL ENGINEERING CONFLUENCE 600 E 7th Street Now Wather 12255 NOAH S. WATERHOUSE Drawing Number Management Sioux Falls, SD 57103 SIOUX FALLS, SOUTH DAKOTA CONFLUENCE 524 N Main Ave **Dunham Asssociates, Inc.** 50 South Sixth St 605-271-1144 FOR OFFICIAL USE ONLY 380 St. Peter St 2550 University Ave W **STONE** GROUP Checked Suite 423-S VA U.S. Department of Veterans Affairs St. Paul, MN 55402 Eden Prairie, MN 55344 St. Paul, MN 55102 Minneapolis, MN 55402 Sioux Falls, SD 57104 ARCHITECT5 06/22/2022 BJ / RK CL / AF / DG Phone: 651-222-3701 Phone: 651-251-7570 Phone: 612-465-7550 Phone: 952-646-0236 Phone: 605-339-1205 VA FORM 08 - 6231