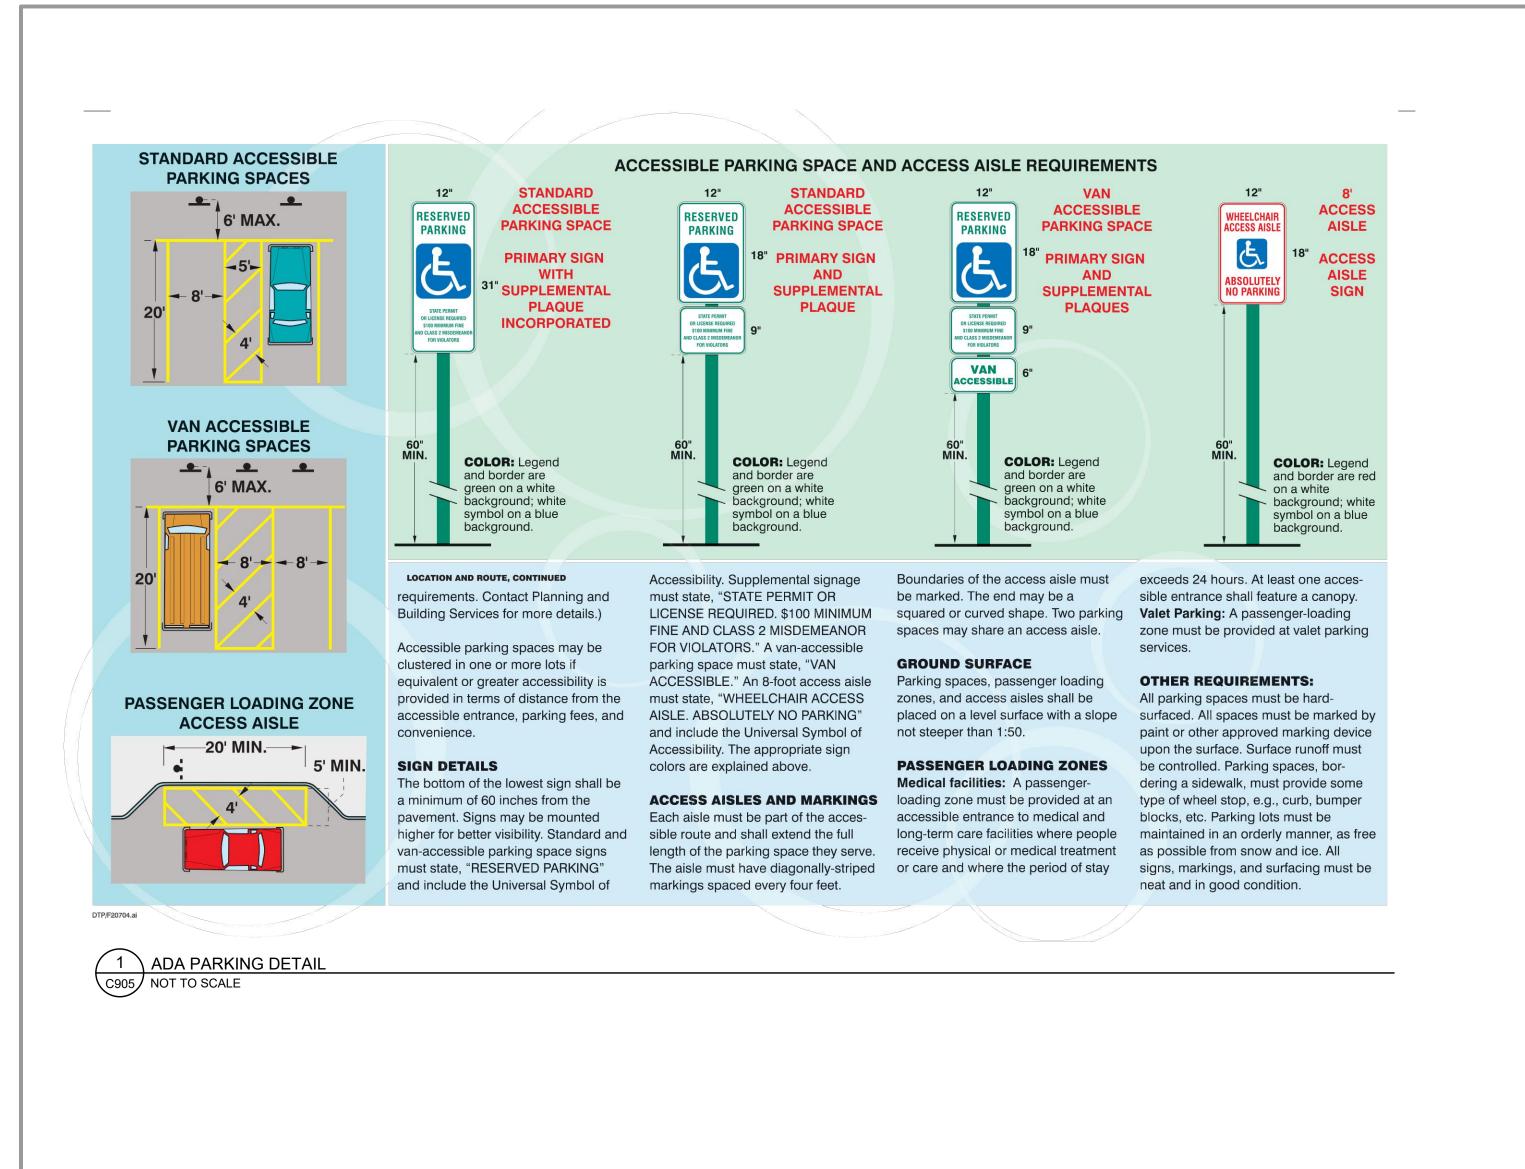

NOTE: SPRING MOUNTED WITH COVER, COLLAR AND ALUMINUM PIPE

2 BOLLARD MOUNTED ADA PARKING SIGN
C905 NOT TO SCALE









4 GRAVITY WALL FENCE
C905 NOT TO SCALE

Project Number VA #438-480 SGA #201909 ARCHITECT OF RECORD CONSULTANTS STAMP Office of NEW FRONT LOBBY AND CIVIL CONSTRUCTION DETAILS CONSTRUCTION Construction PRIMARY CARE ADDITION **Building Number** LANDSCAPE: ARCHITECTURAL: DOCUMENTS Stone Group Architects and Facilities ERA STRUCTURAL ENGINEERING CONFLUENCE 600 E 7th Street Now Wather 12255 NOAH S. WATERHOUSE Drawing Number Management Sioux Falls, SD 57103 SIOUX FALLS, SOUTH DAKOTA CONFLUENCE 524 N Main Ave **Dunham Asssociates, Inc.** 50 South Sixth St 605-271-1144 FOR OFFICIAL USE ONLY 380 St. Peter St 2550 University Ave W **STONE** GROUP Checked Suite 423-S VA U.S. Dep