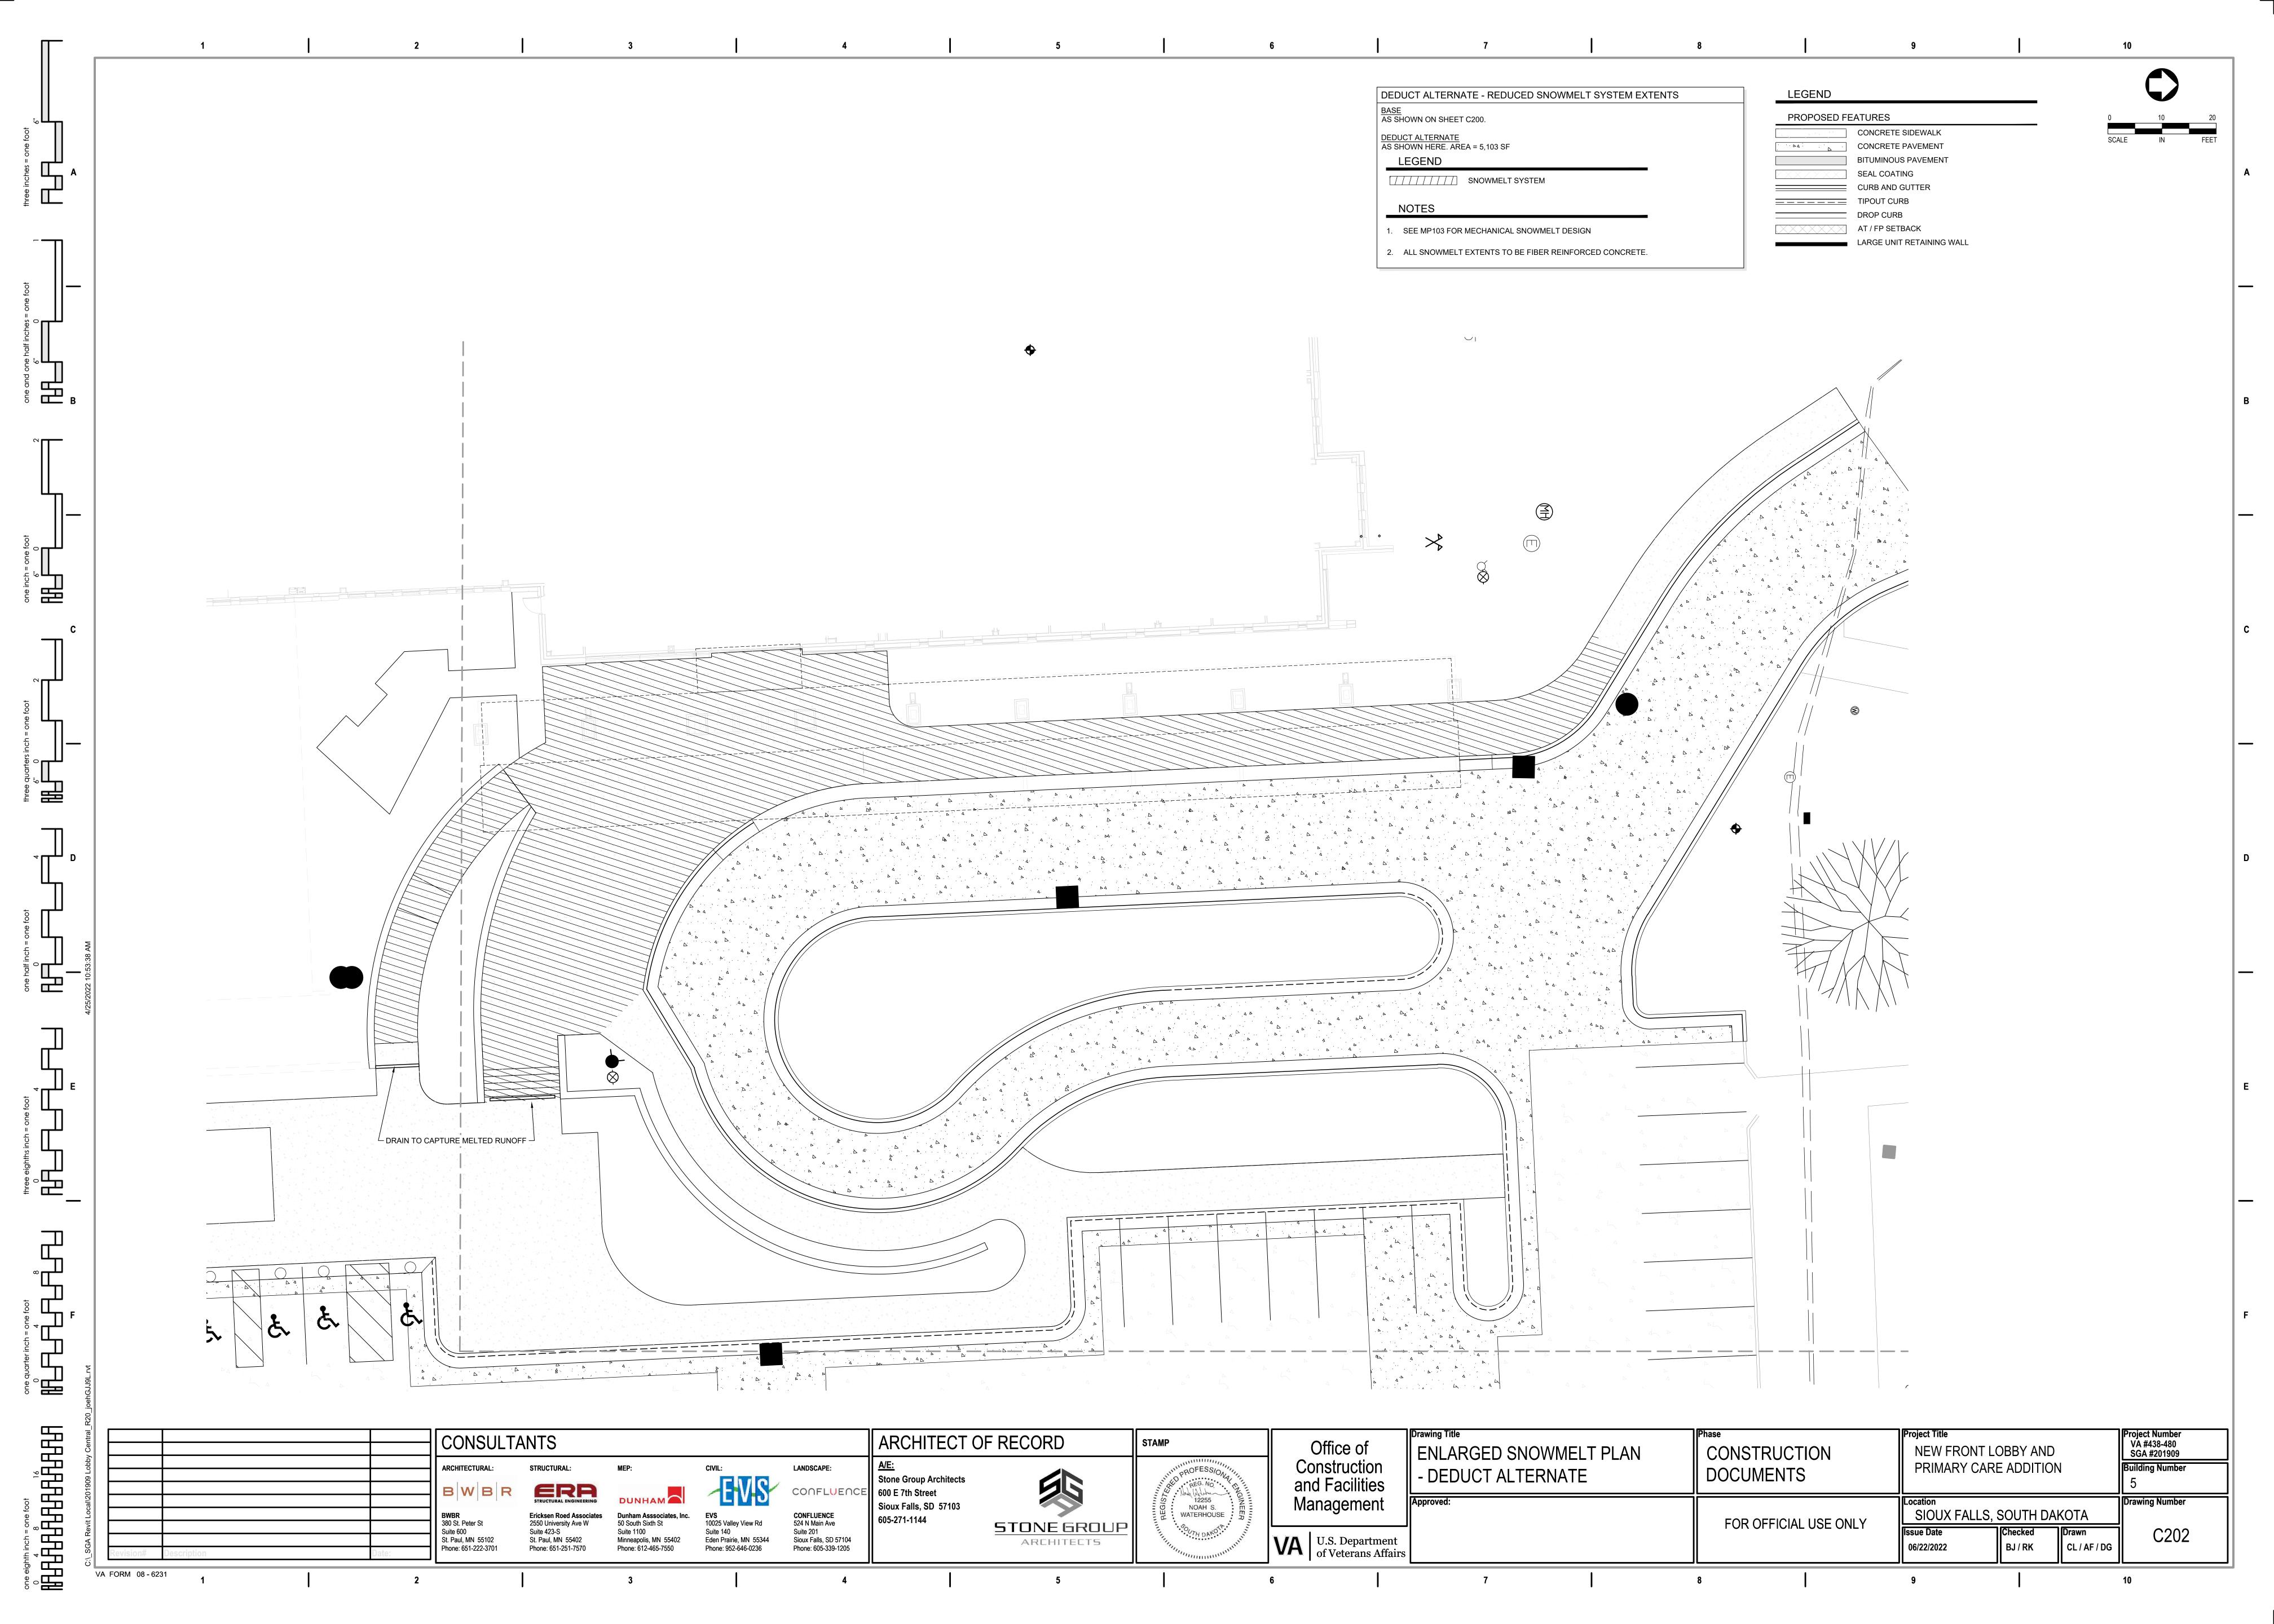

NOTE: SPRING MOUNTED WITH COVER, COLLAR AND ALUMINUM PIPE

2 BOLLARD MOUNTED ADA PARKING SIGN
C905 NOT TO SCALE

4 GRAVITY WALL FENCE
C905 NOT TO SCALE

Project Number VA #438-480 SGA #201909 ARCHITECT OF RECORD CONSULTANTS STAMP Office of NEW FRONT LOBBY AND CIVIL CONSTRUCTION DETAILS CONSTRUCTION Construction PRIMARY CARE ADDITION **Building Number** LANDSCAPE: ARCHITECTURAL: DOCUMENTS Stone Group Architects and Facilities ERA STRUCTURAL ENGINEERING CONFLUENCE 600 E 7th Street Now Wather 12255 NOAH S. WATERHOUSE Drawing Number Management Sioux Falls, SD 57103 SIOUX FALLS, SOUTH DAKOTA CONFLUENCE 524 N Main Ave **Dunham Asssociates, Inc.** 50 South Sixth St 605-271-1144 FOR OFFICIAL USE ONLY 380 St. Peter St 2550 University Ave W **STONE** GROUP Checked Suite 423-S VA U.S. Department of Veterans Affairs St. Paul, MN 55402 Eden Prairie, MN 55344 St. Paul, MN 55102 Minneapolis, MN 55402 Sioux Falls, SD 57104 ARCHITECT5 06/22/2022 BJ / RK CL / AF / DG Phone: 651-222-3701 Phone: 651-251-7570 Phone: 612-465-7550 Phone: 952-646-0236 Phone: 605-339-1205 VA FORM 08 - 6231