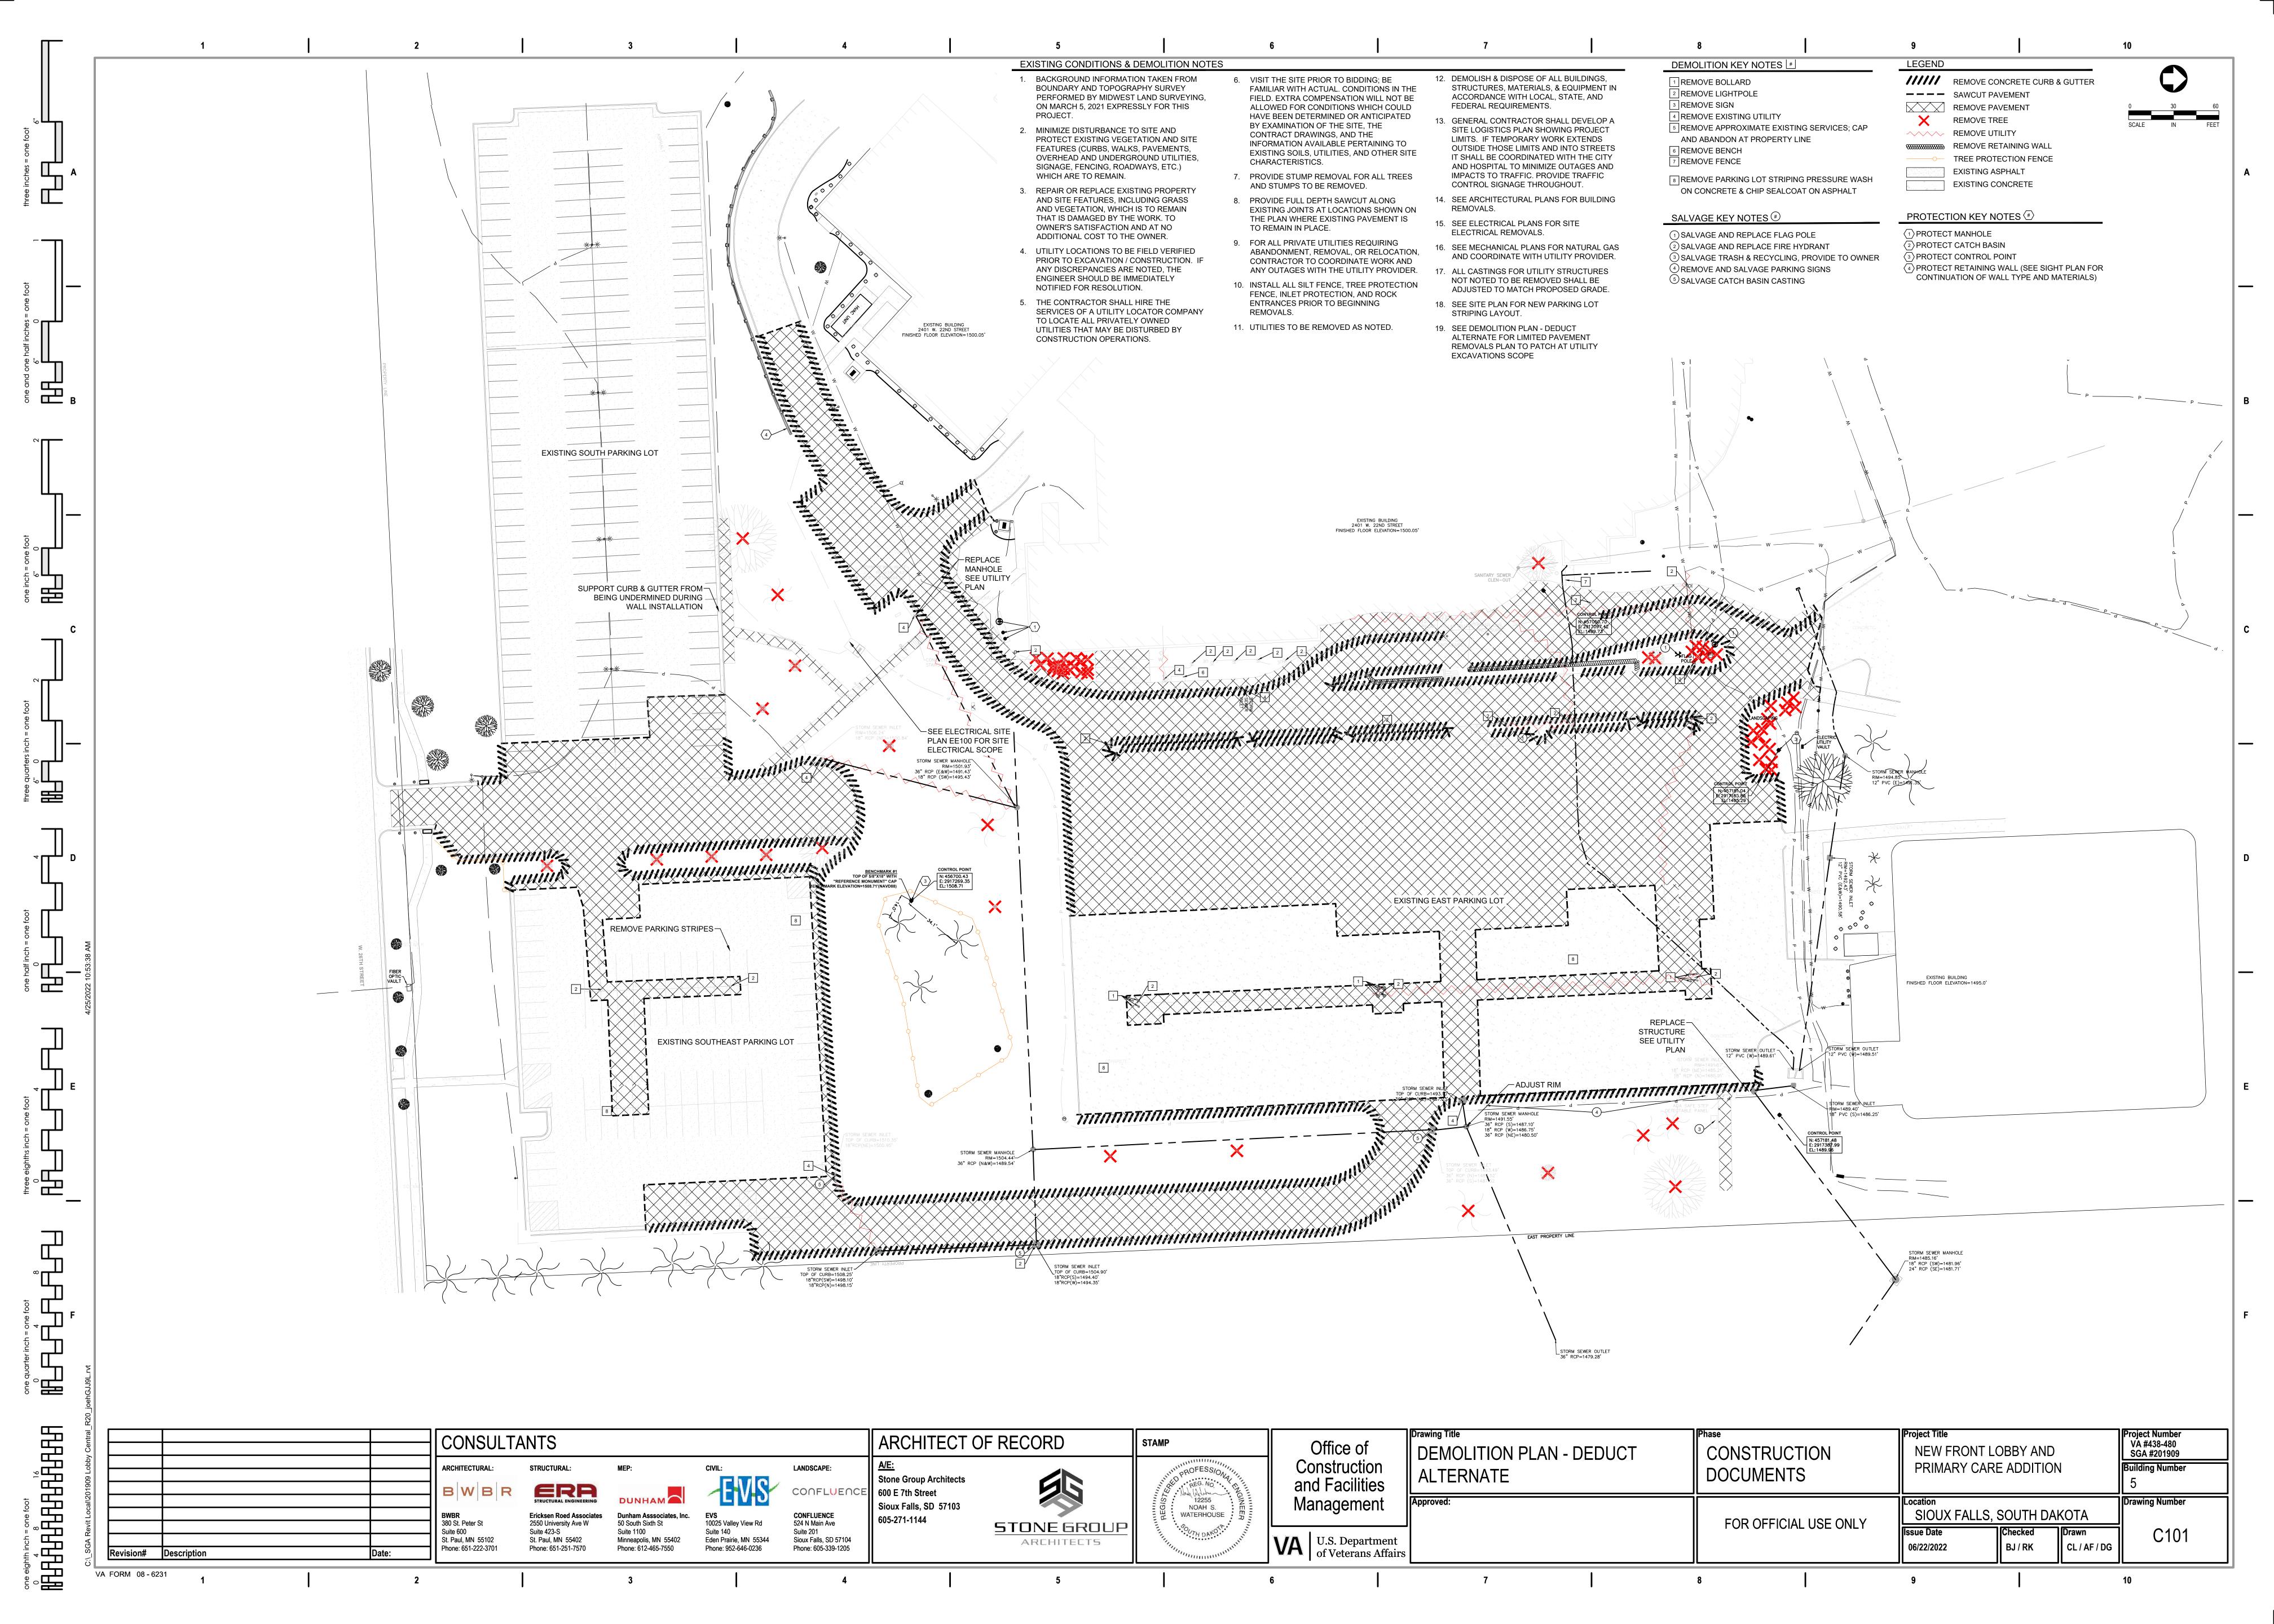

NOTE: SPRING MOUNTED WITH COVER, COLLAR AND ALUMINUM PIPE

2 BOLLARD MOUNTED ADA PARKING SIGN
C905 NOT TO SCALE









4 GRAVITY WALL FENCE
C905 NOT TO SCALE

Project Number VA #438-480 SGA #201909 ARCHITECT OF RECORD CONSULTANTS STAMP Office of NEW FRONT LOBBY AND CIVIL CONSTRUCTION DETAILS CONSTRUCTION Construction PRIMARY CARE ADDITION **Building Number** LANDSCAPE: ARCHITECTURAL: DOCUMENTS Stone Group Architects and Facilities ERA STRUCTURAL ENGINEERING CONFLUENCE 600 E 7th Street Now Wather 12255 NOAH S. WATERHOUSE Drawing Number Management Sioux Falls, SD 57103 SIOUX FALLS, SOUTH DAKOTA CONFLUENCE 524 N Main Ave **Dunham Asssociates, Inc.** 50 South Sixth St 605-271-1144 FOR OFFICIAL USE ONLY 380 St. Peter St 2550 University Ave W **STONE** GROUP C