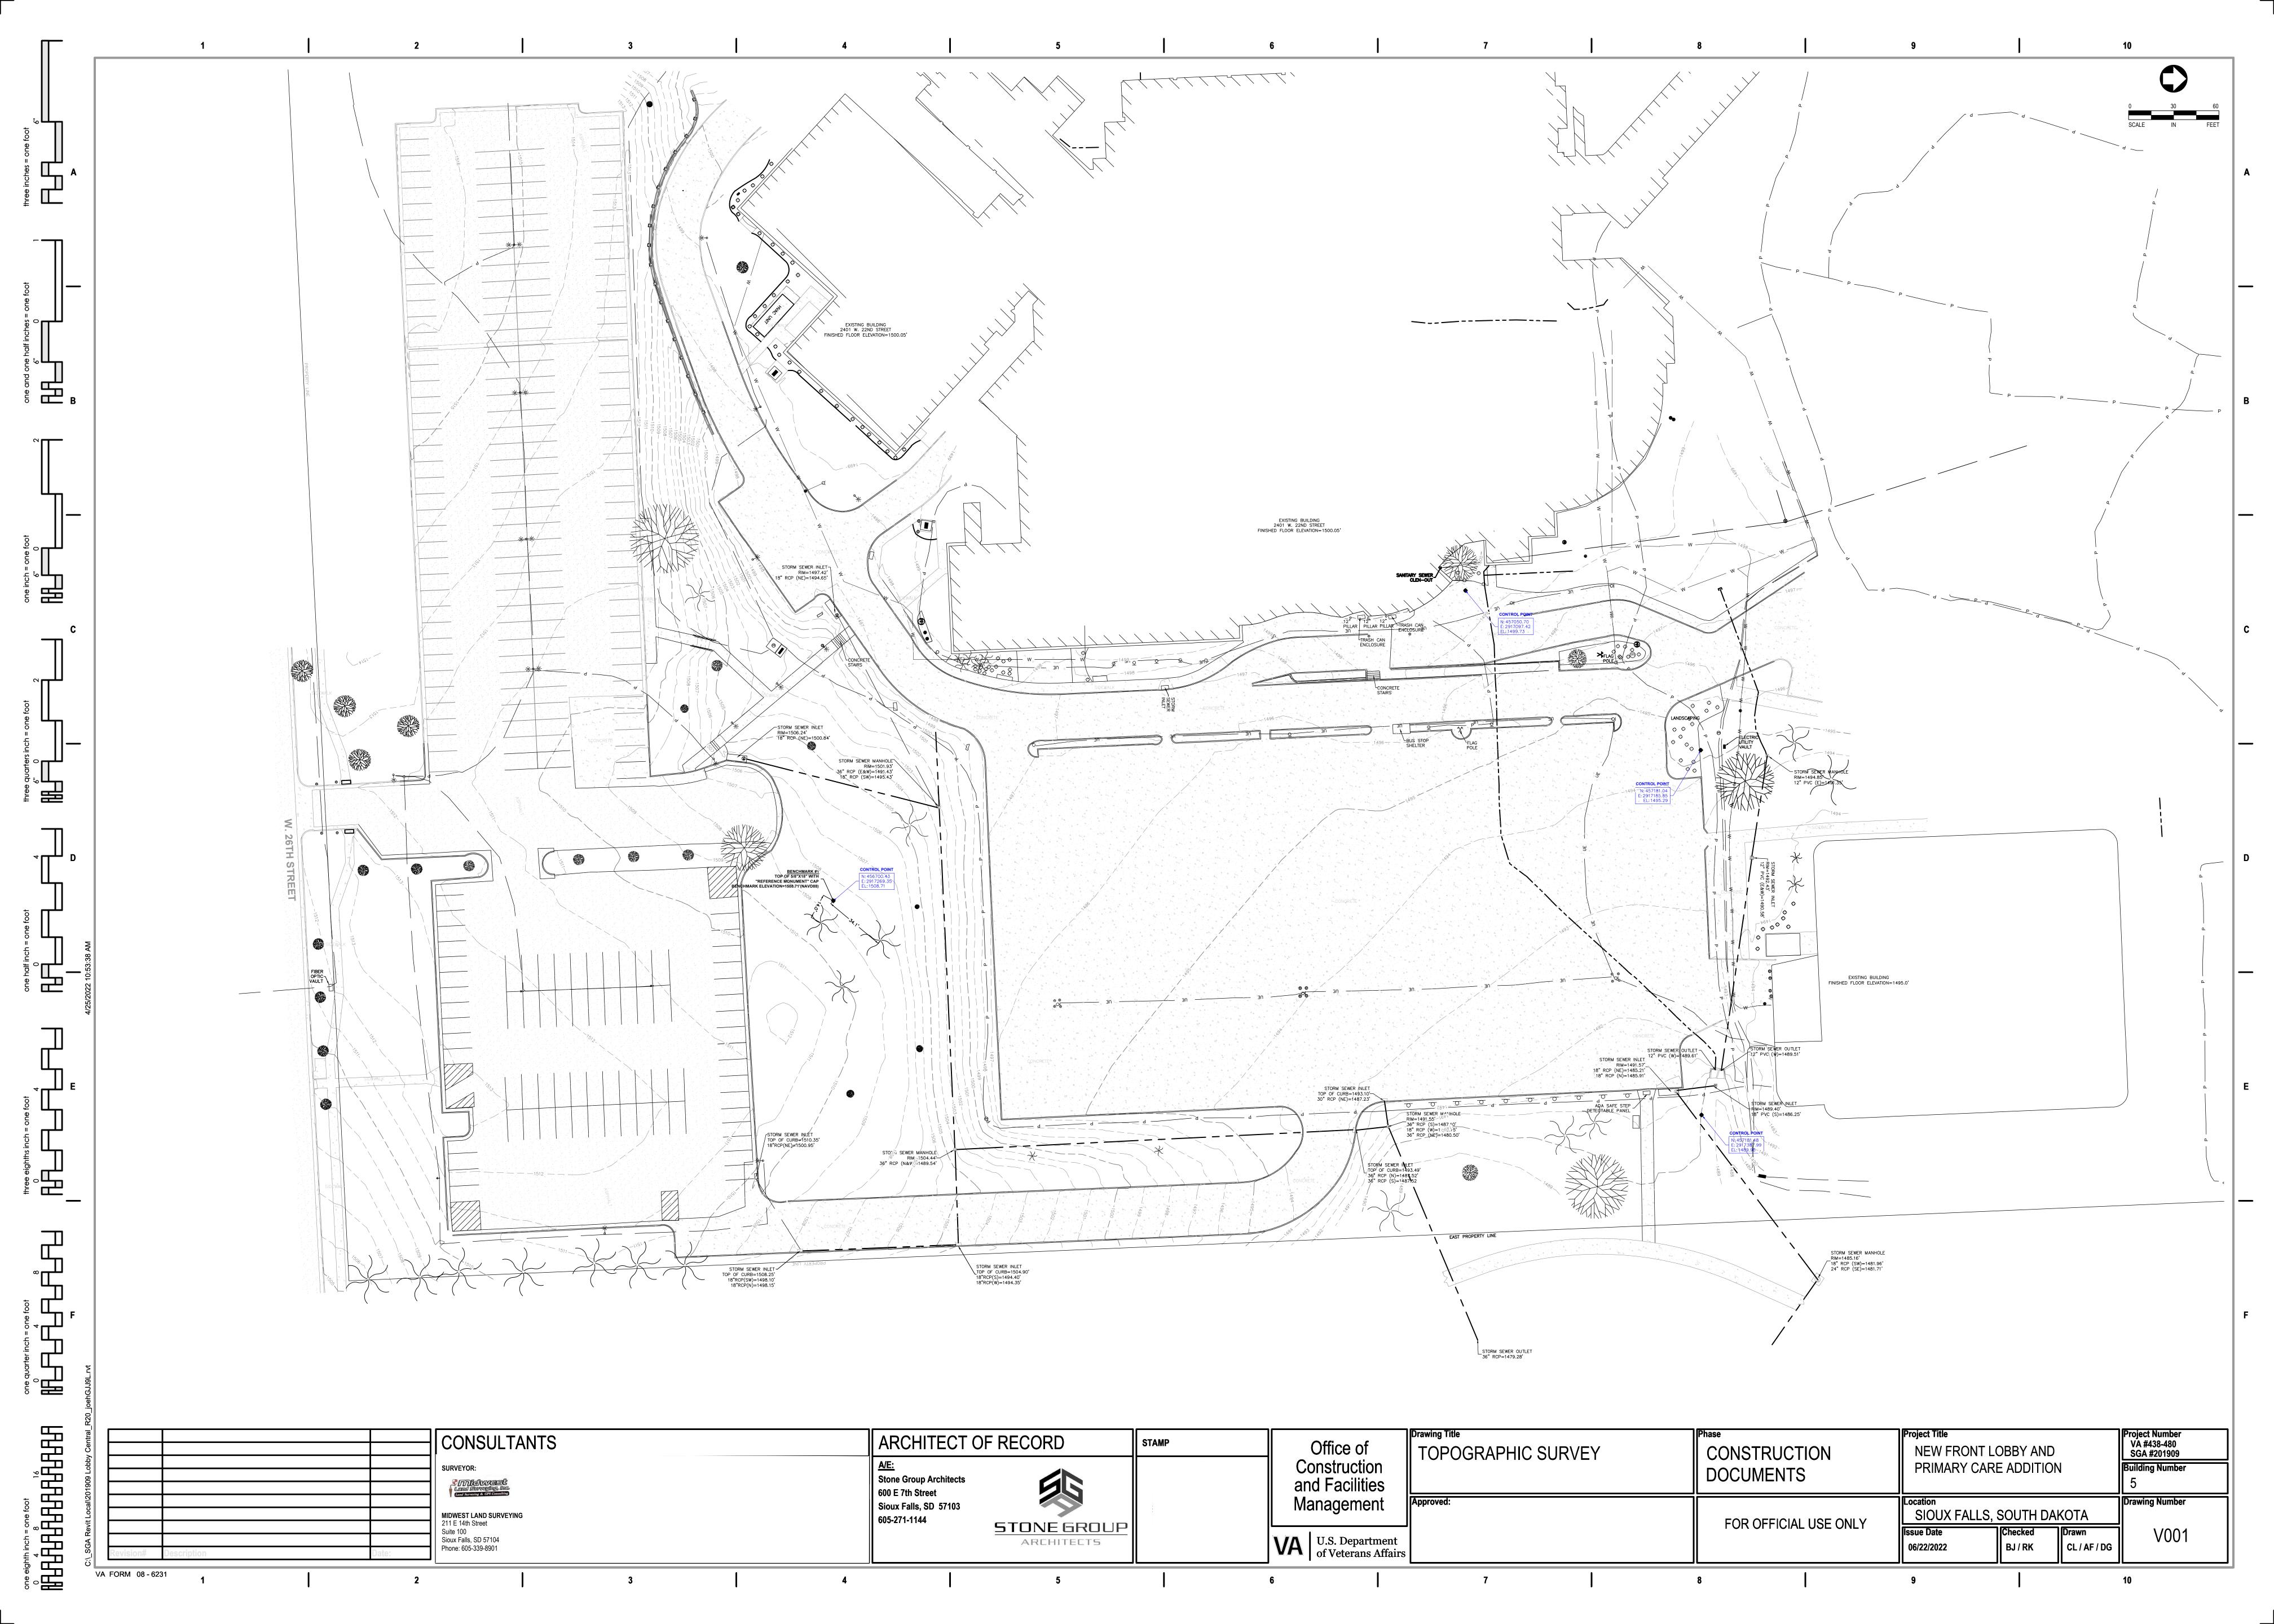

NOTE: SPRING MOUNTED WITH COVER, COLLAR AND ALUMINUM PIPE

2 BOLLARD MOUNTED ADA PARKING SIGN
C905 NOT TO SCALE









4 GRAVITY WALL FENCE
C905 NOT TO SCALE

Project Number VA #438-480 SGA #201909 ARCHITECT OF RECORD CONSULTANTS STAMP Office of NEW FRONT LOBBY AND CIVIL CONSTRUCTION DETAILS CONSTRUCTION Construction PRIMARY CARE ADDITION **Building Number** LANDSCAPE: ARCHITECTURAL: DOCUMENTS Stone Group Architects and Facilities ERA STRUCTURAL ENGINEERING CONFLUENCE 600 E 7th Street Now Wather 12255 NOAH S. WATERHOUSE Drawing Number Management Sioux Falls, SD 57103 SIOUX FALLS, SOUTH DAKOTA CONFLUENCE 524 N Main Ave **Dunham Asssociates, Inc.** 50 South Sixth St 605-271-1144 FOR OFFICIAL USE ONLY 380 St. Peter St 2550 University Ave W **STONE** GRO