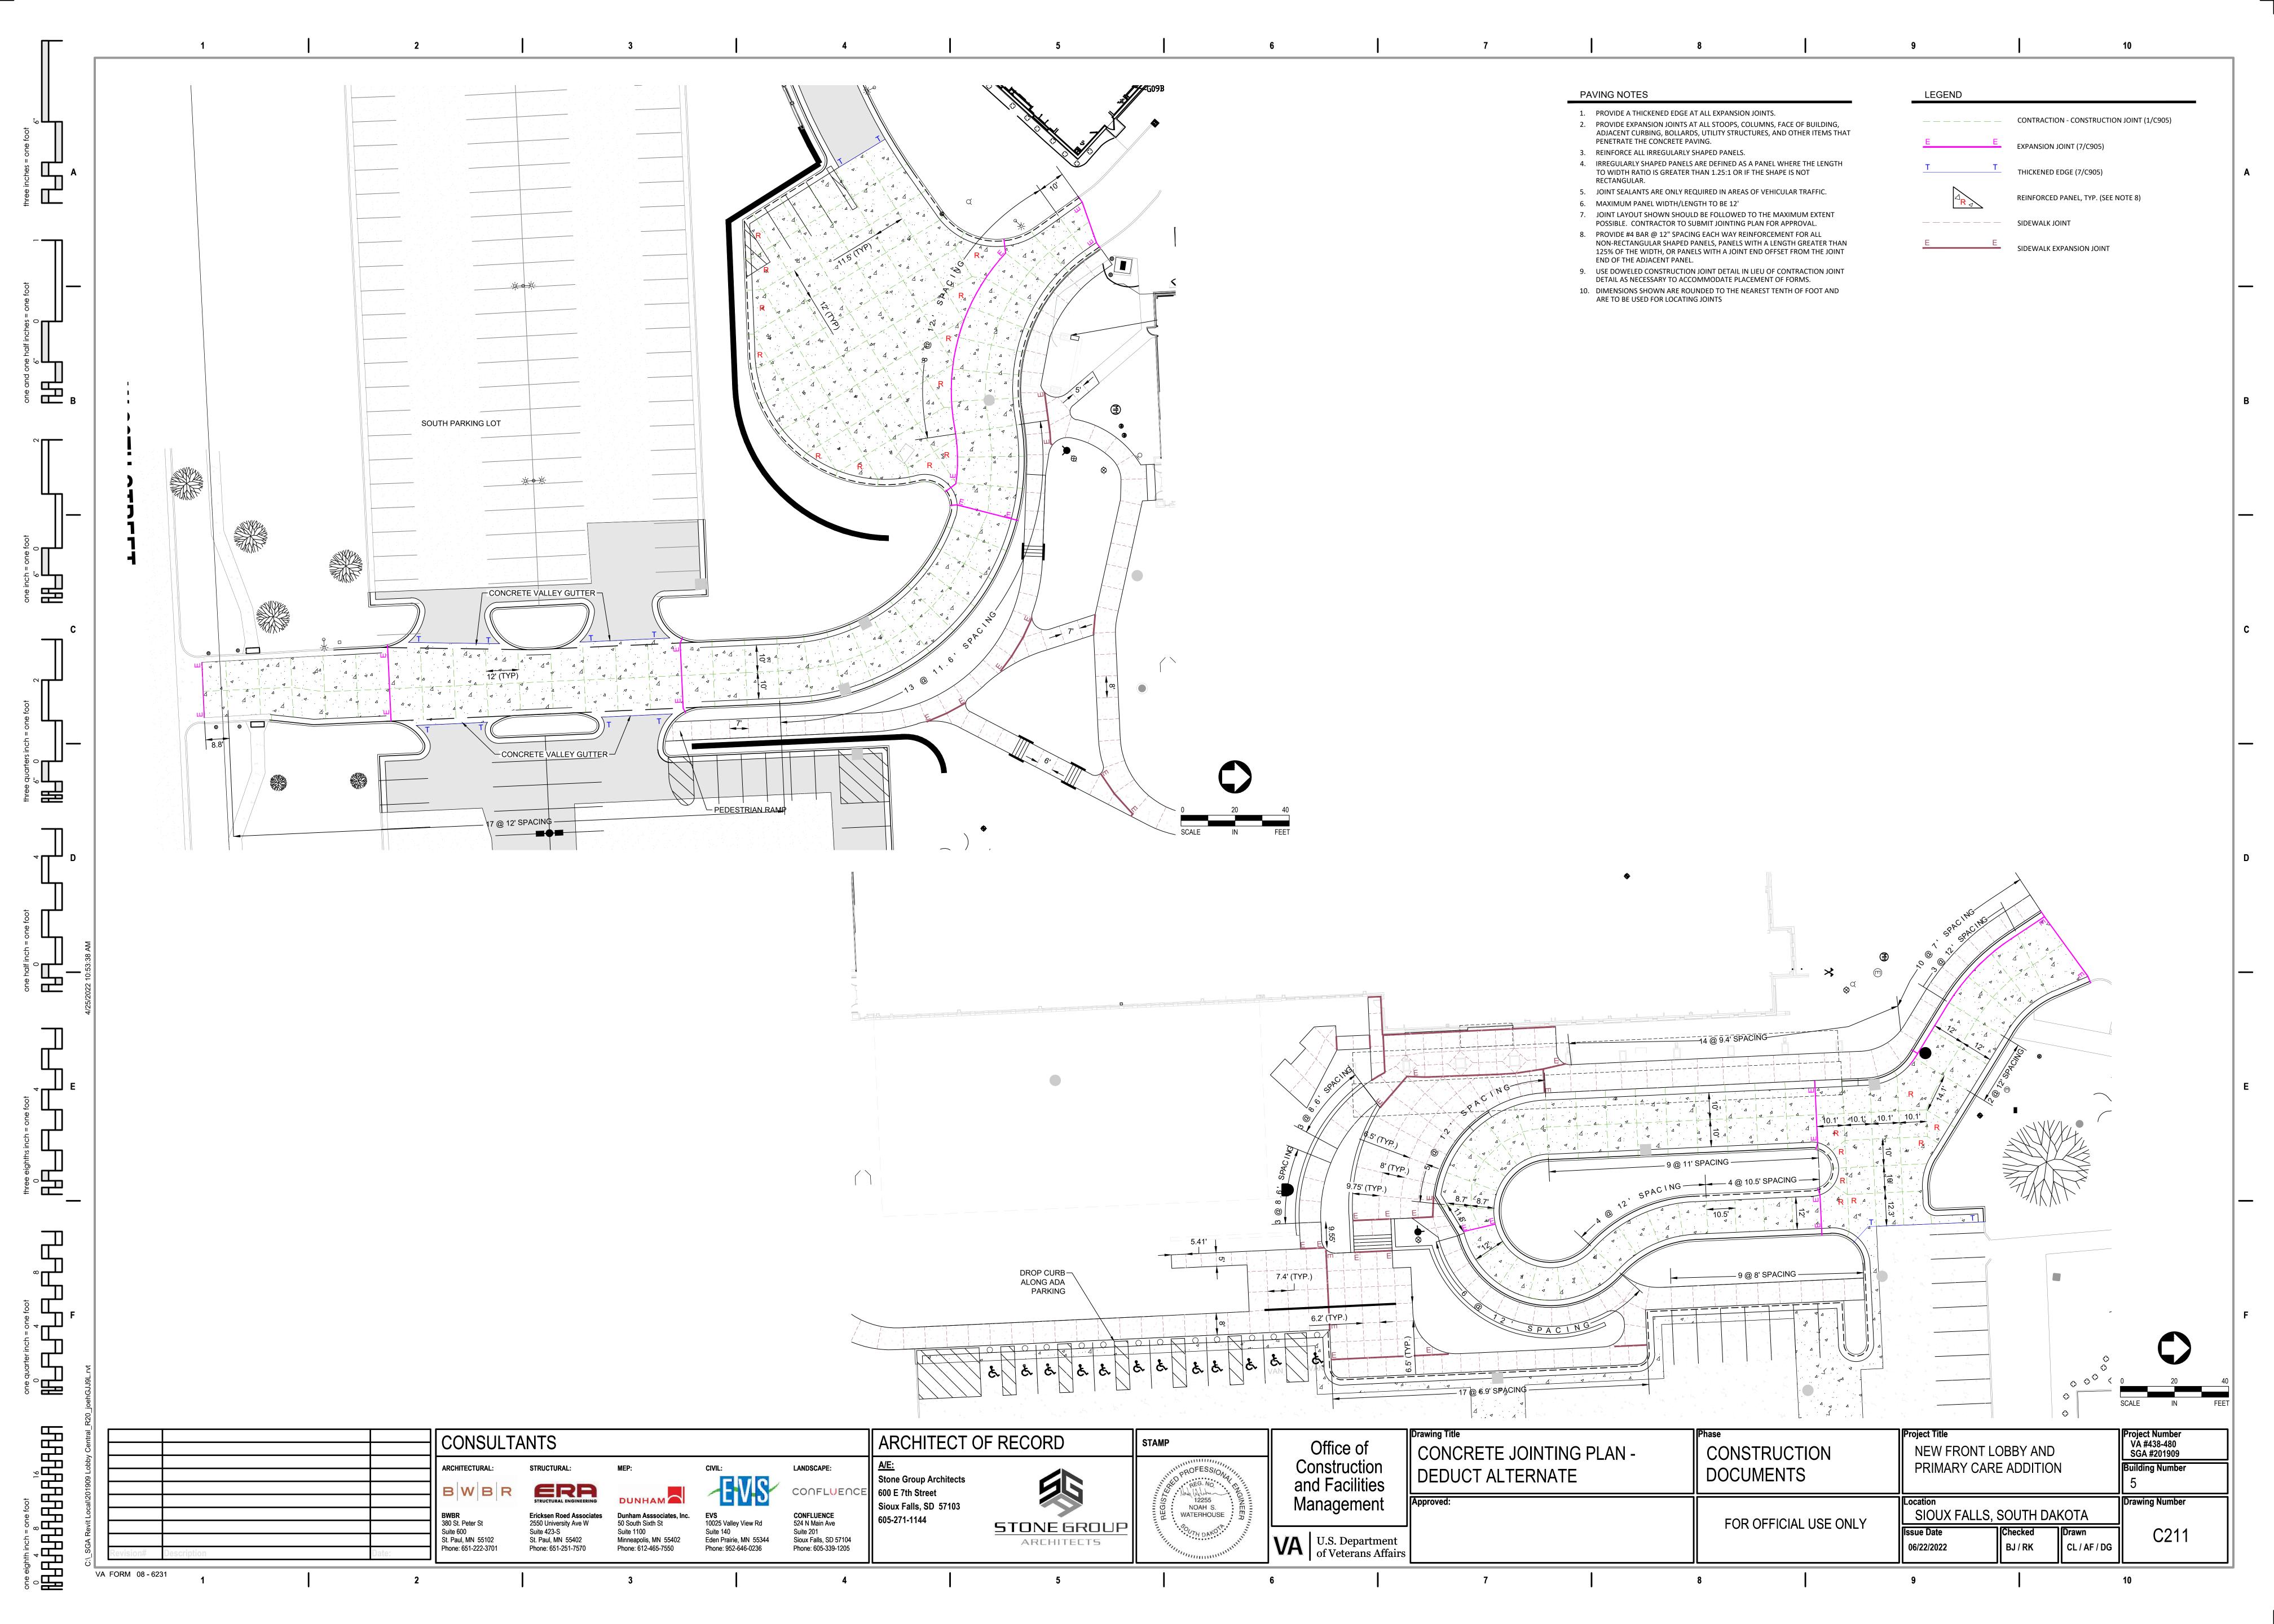

NOTE: SPRING MOUNTED WITH COVER, COLLAR AND ALUMINUM PIPE

2 BOLLARD MOUNTED ADA PARKING SIGN
C905 NOT TO SCALE

4 GRAVITY WALL FENCE
C905 NOT TO SCALE

Project Number VA #438-480 SGA #201909 ARCHITECT OF RECORD CONSULTANTS STAMP Office of NEW FRONT LOBBY AND CIVIL CONSTRUCTION DETAILS CONSTRUCTION Construction PRIMARY CARE ADDITION **Building Number** LANDSCAPE: ARCHITECTURAL: DOCUMENTS Stone Group Architects and Facilities ERA STRUCTURAL ENGINEERING CONFLUENCE 600 E 7th Street Now Wather 12255 NOAH S. WATERHOUSE Drawing Number Management Sioux Falls, SD 57103 SIOUX FALLS, SOUTH DAKOTA CONFLUENCE 524 N Main Ave **Dunham Asssociates, Inc.** 50 South Sixth St 605-271-1144 FOR OFFICIAL USE ONLY 380 St. Peter St 2550 University Ave W **STONE** GROUP Checked Suite 423-S VA U.S. Department of Veterans Affairs St. Paul, MN 55402 Eden Prairie, MN 55344 St. Paul, MN 55102 Minneapolis, MN 55402 Sioux Falls, SD 57104 ARCHITECT5 06/22/2022 BJ / RK CL / AF / DG Phone: 651-222-3701 Phone: 651-251-7570 Phone: 612-465-7550 Phone: 952-646-0236 Phone: 605-339-1205 VA FORM 08 - 6231