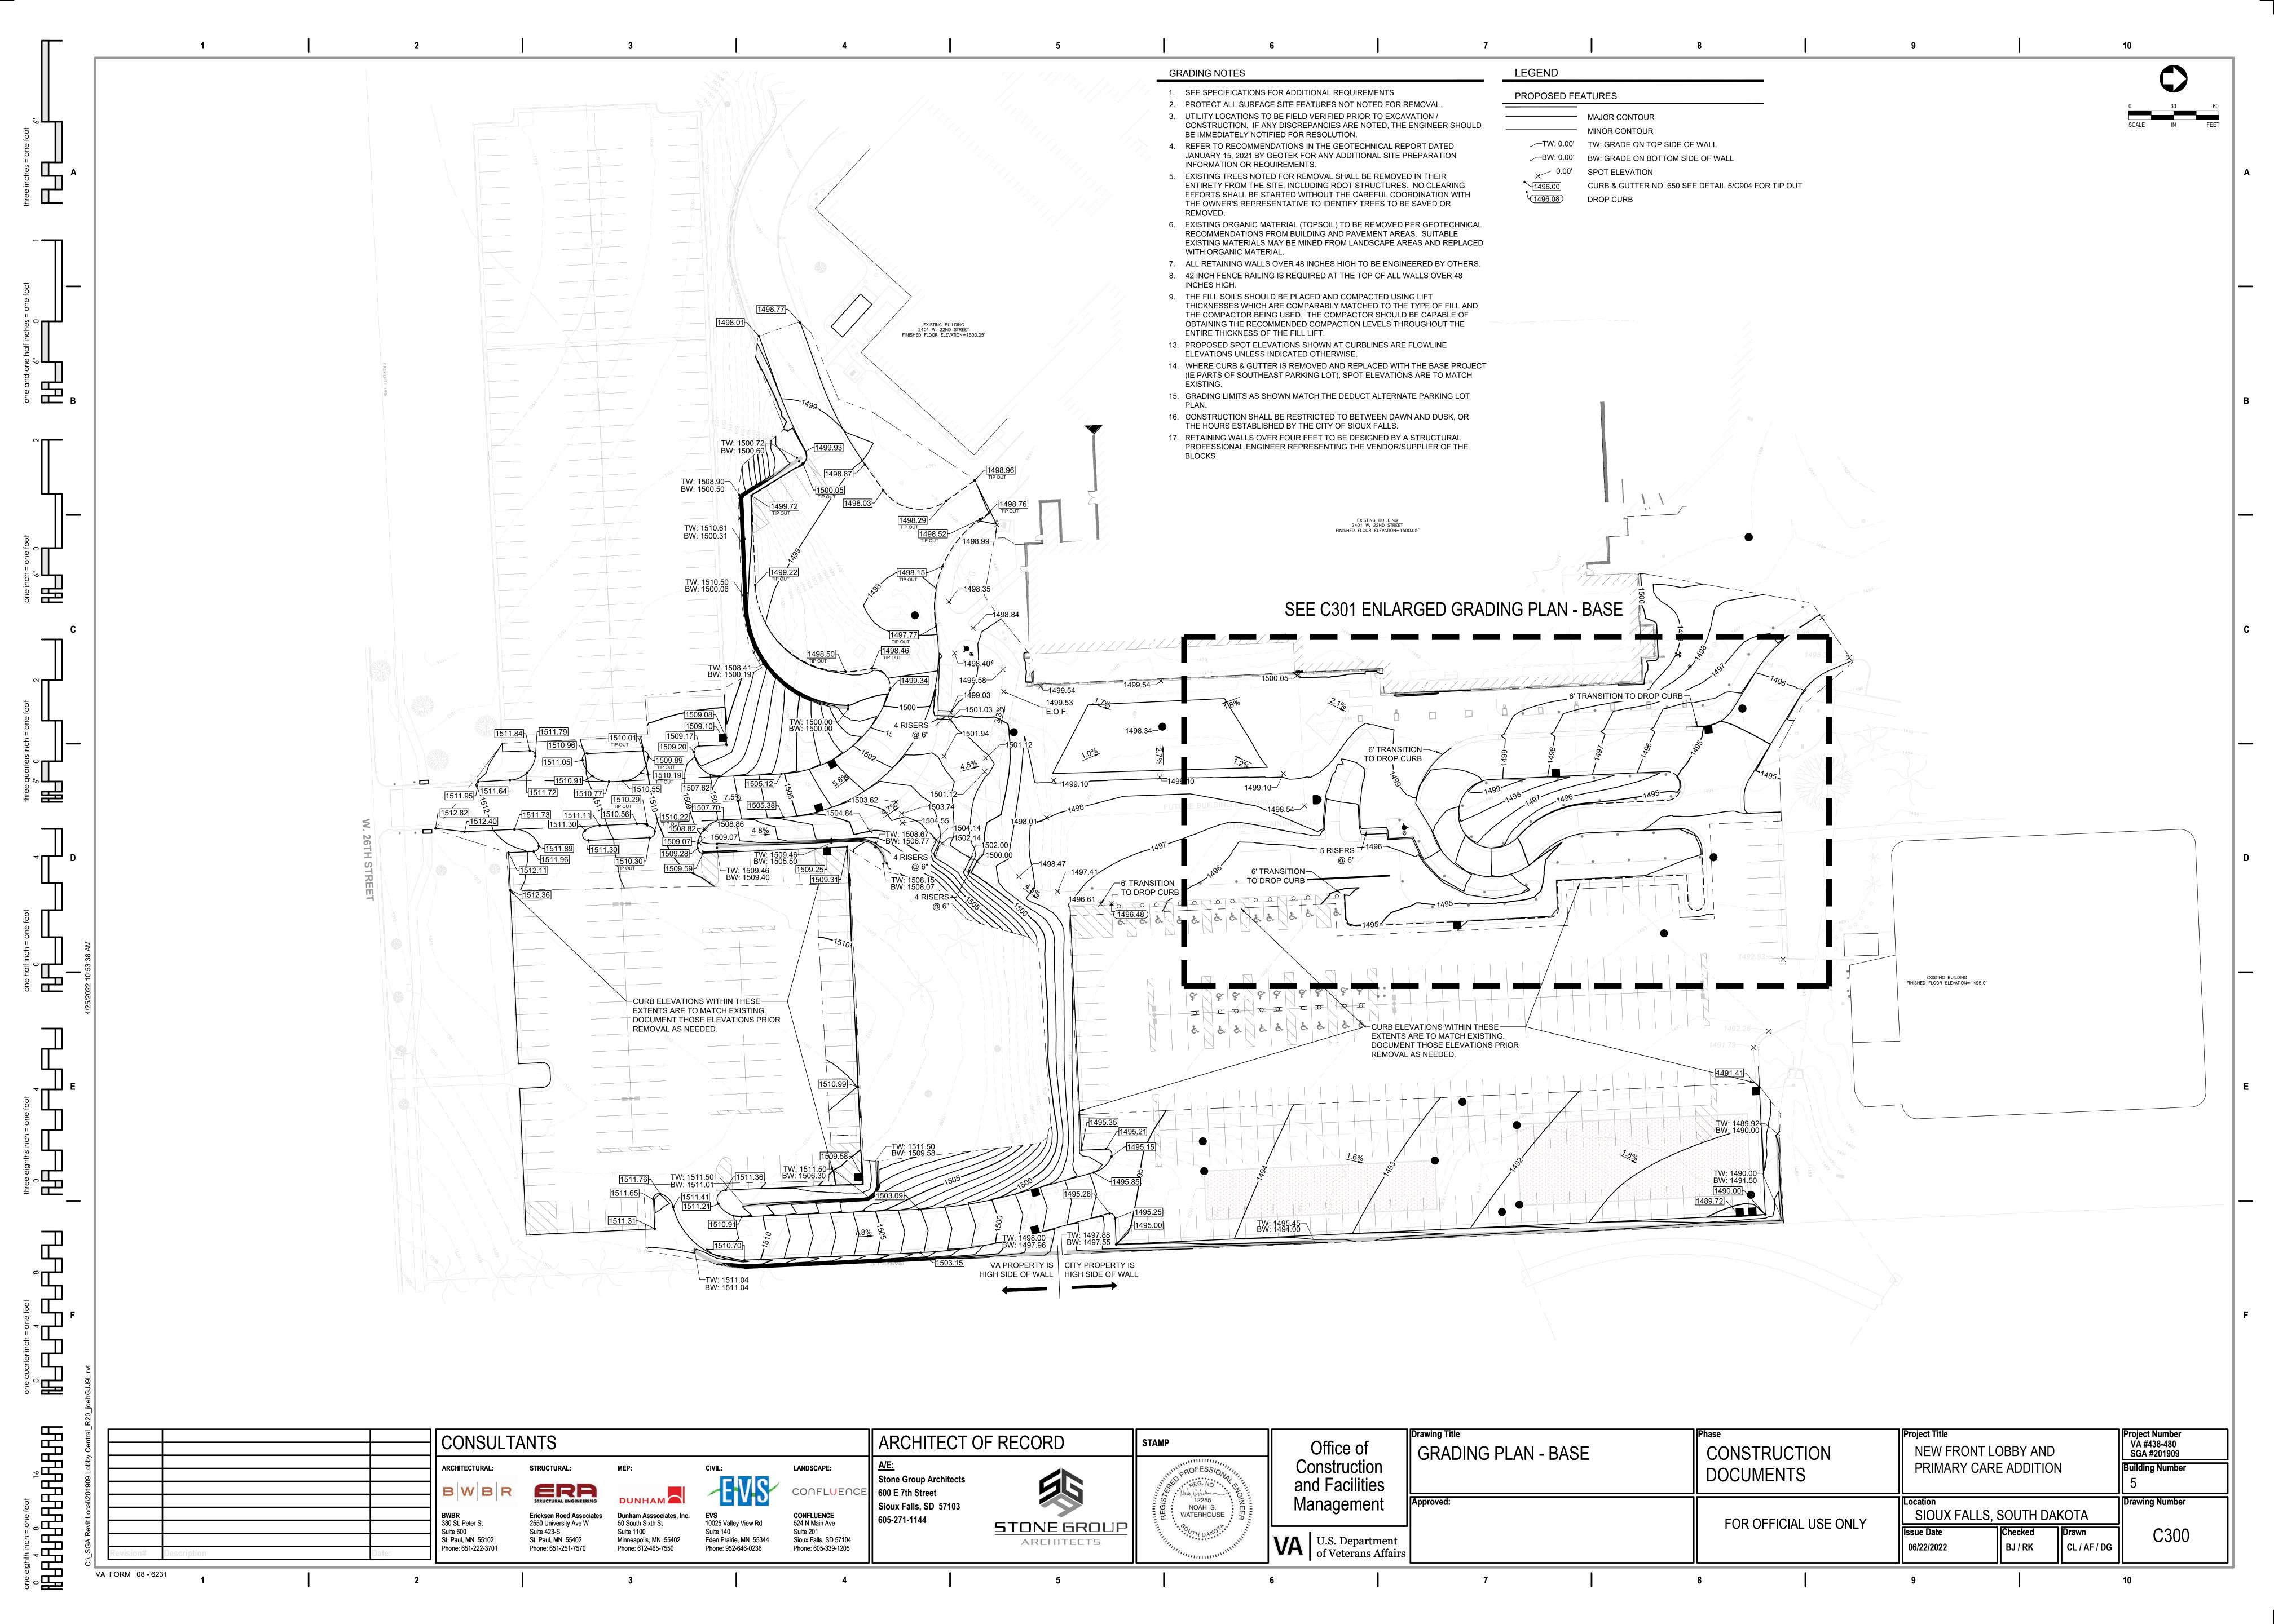

NOTE: SPRING MOUNTED WITH COVER, COLLAR AND ALUMINUM PIPE

2 BOLLARD MOUNTED ADA PARKING SIGN
C905 NOT TO SCALE









4 GRAVITY WALL FENCE
C905 NOT TO SCALE

Project Number VA #438-480 SGA #201909 ARCHITECT OF RECORD CONSULTANTS STAMP Office of NEW FRONT LOBBY AND CIVIL CONSTRUCTION DETAILS CONSTRUCTION Construction PRIMARY CARE ADDITION **Building Number** LANDSCAPE: ARCHITECTURAL: DOCUMENTS Stone Group Architects and Facilities ERA STRUCTURAL ENGINEERING CONFLUENCE 600 E 7th Street Now Wather 12255 NOAH S. WATERHOUSE Drawing Number Management Sioux Falls, SD 57103 SIOUX FALLS, SOUTH DAKOTA CONFLUENCE 524 N Main Ave **Dunham Asssociates, Inc.** 50 South Sixth St 605-271-1144 FOR OFFICIAL USE ONLY 380 St. Peter St 2550 University Ave W **STONE** GROUP Checked Suite