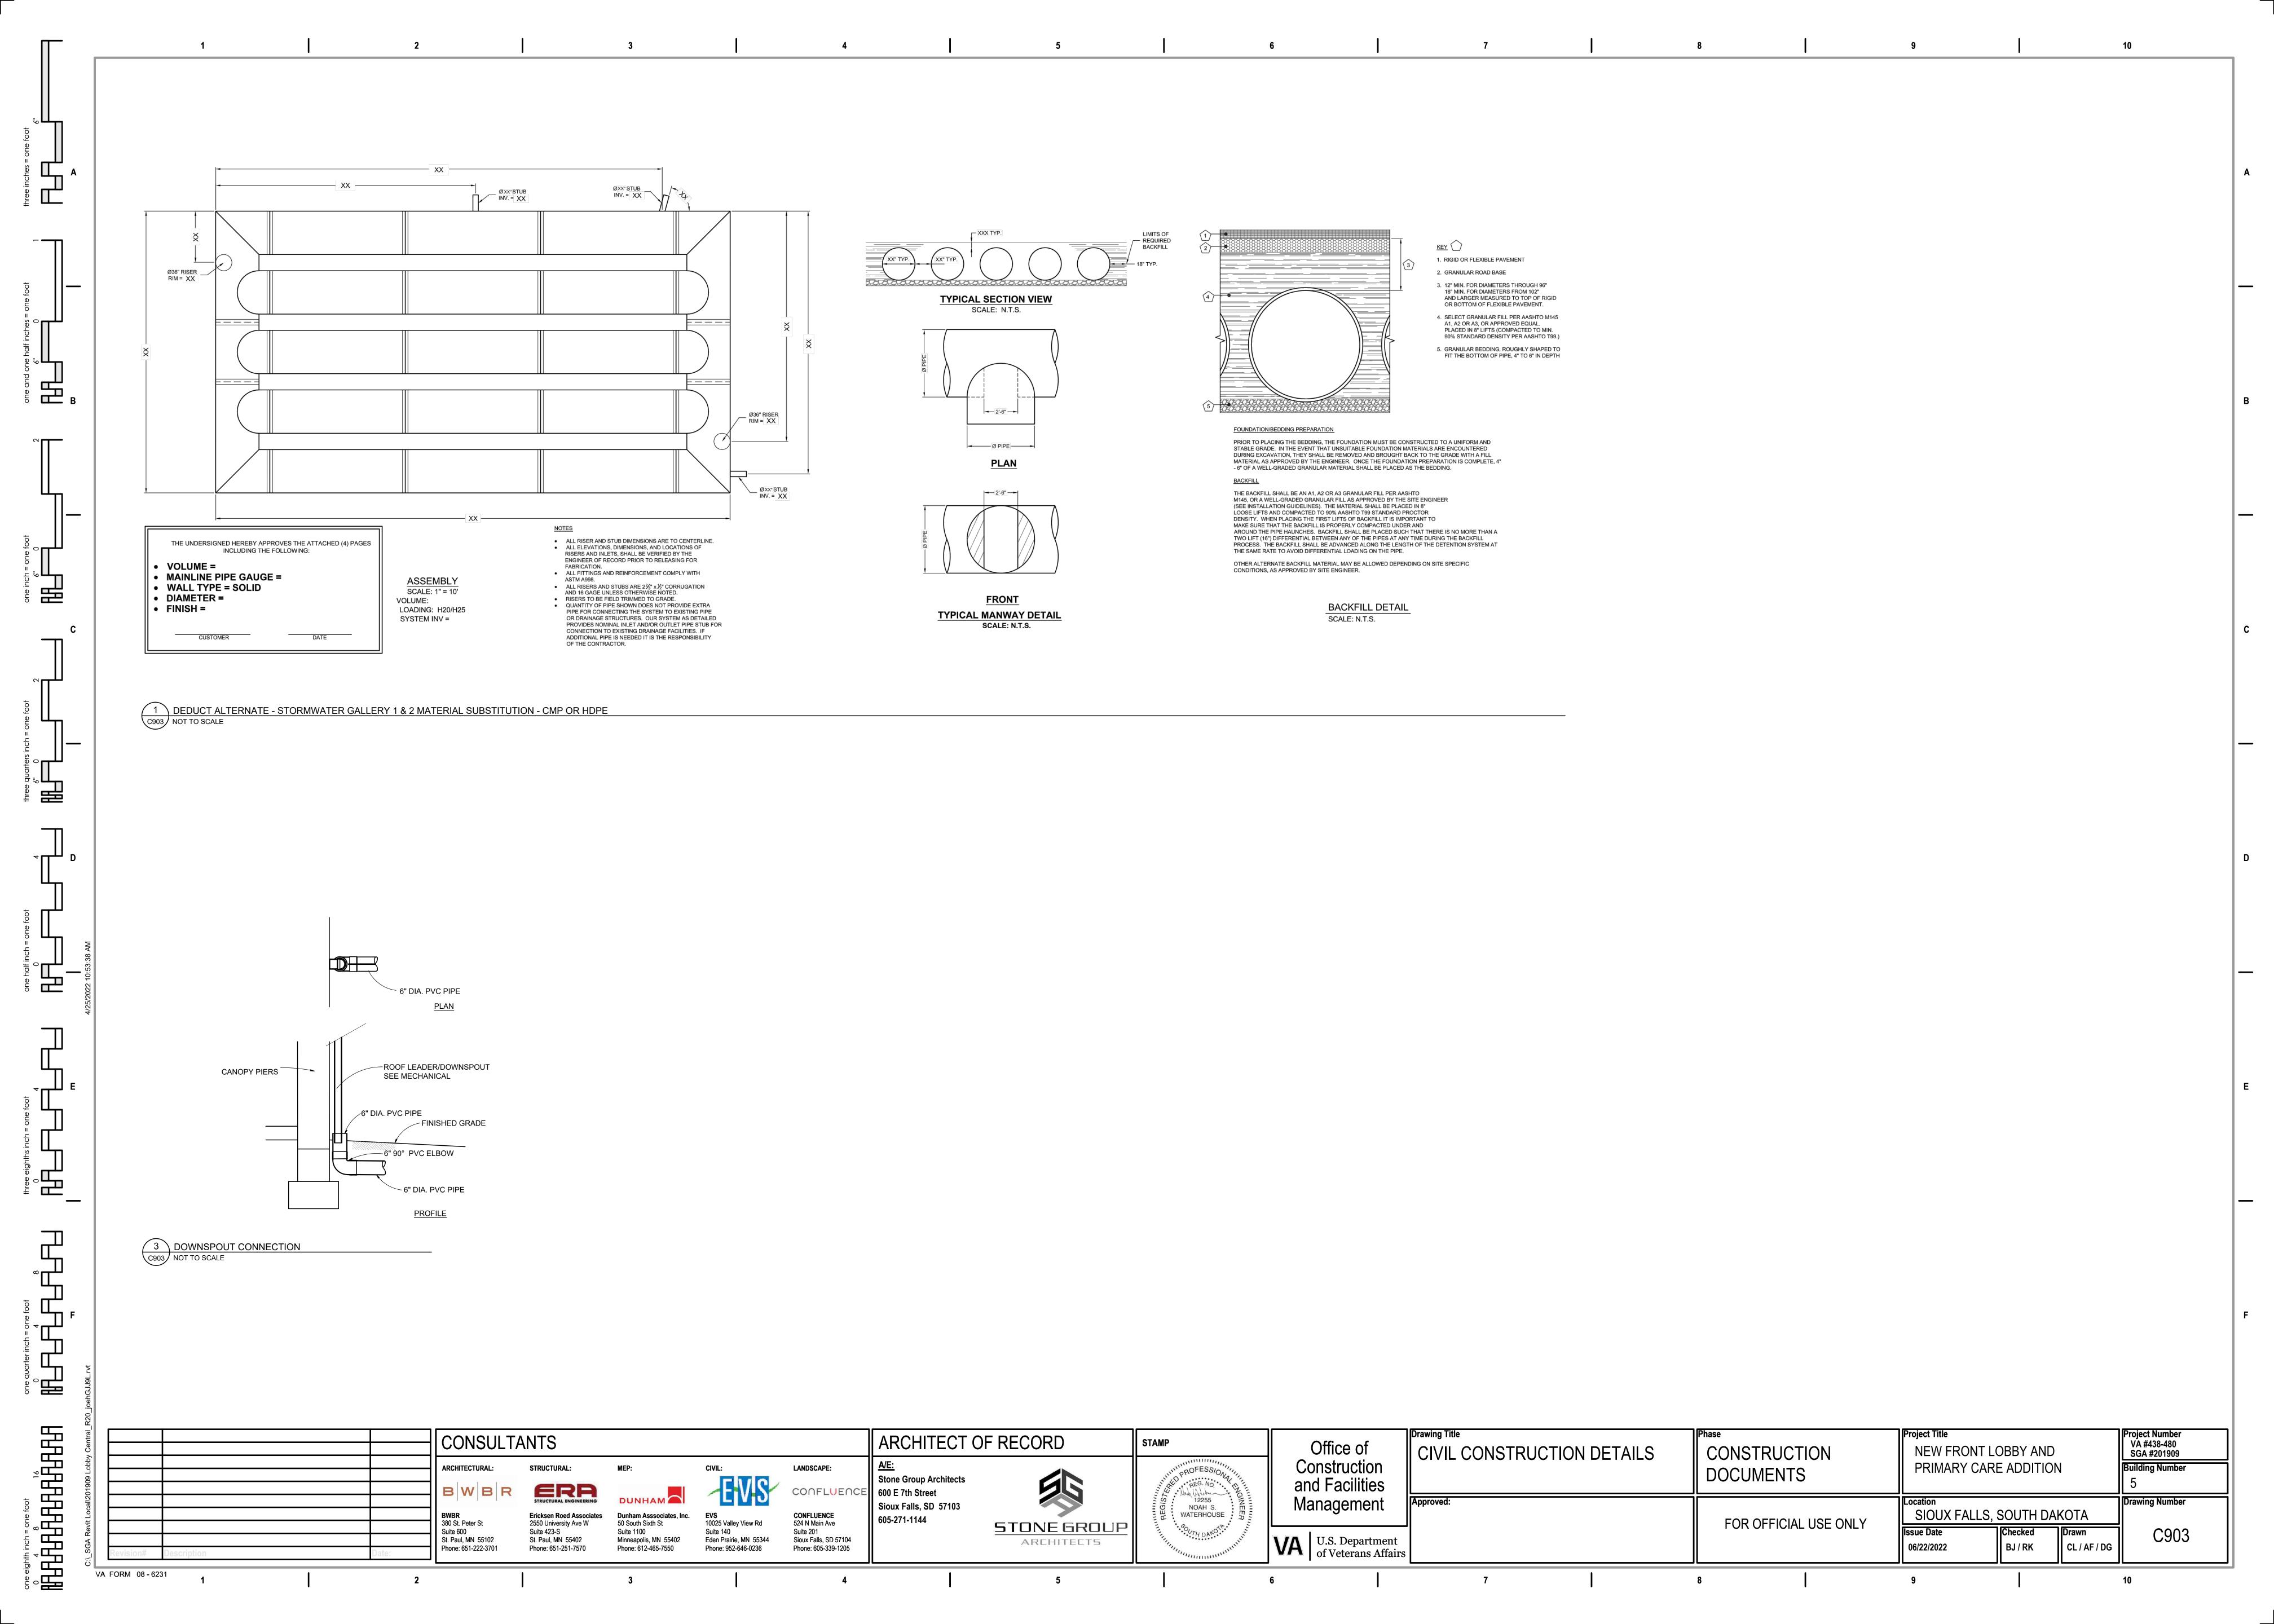

NOTE: SPRING MOUNTED WITH COVER, COLLAR AND ALUMINUM PIPE

2 BOLLARD MOUNTED ADA PARKING SIGN
C905 NOT TO SCALE









4 GRAVITY WALL FENCE
C905 NOT TO SCALE

Project Number VA #438-480 SGA #201909 ARCHITECT OF RECORD CONSULTANTS STAMP Office of NEW FRONT LOBBY AND CIVIL CONSTRUCTION DETAILS CONSTRUCTION Construction PRIMARY CARE ADDITION **Building Number** LANDSCAPE: ARCHITECTURAL: DOCUMENTS Stone Group Architects and Facilities ERA STRUCTURAL ENGINEERING CONFLUENCE 600 E 7th Street Now Wather 12255 NOAH S. WATERHOUSE Drawing Number Management Sioux Falls, SD 57103 SIOUX FALLS, SOUTH DAKOTA CONFLUENCE 524 N Main Ave **Dunham Asssociates, Inc.** 50 South Sixth St 605-271-1144 FOR OFFICIAL USE ONLY 380 St. Peter St 2550 University Ave W **STONE** GROUP Checked Suite 423-S VA U.S.